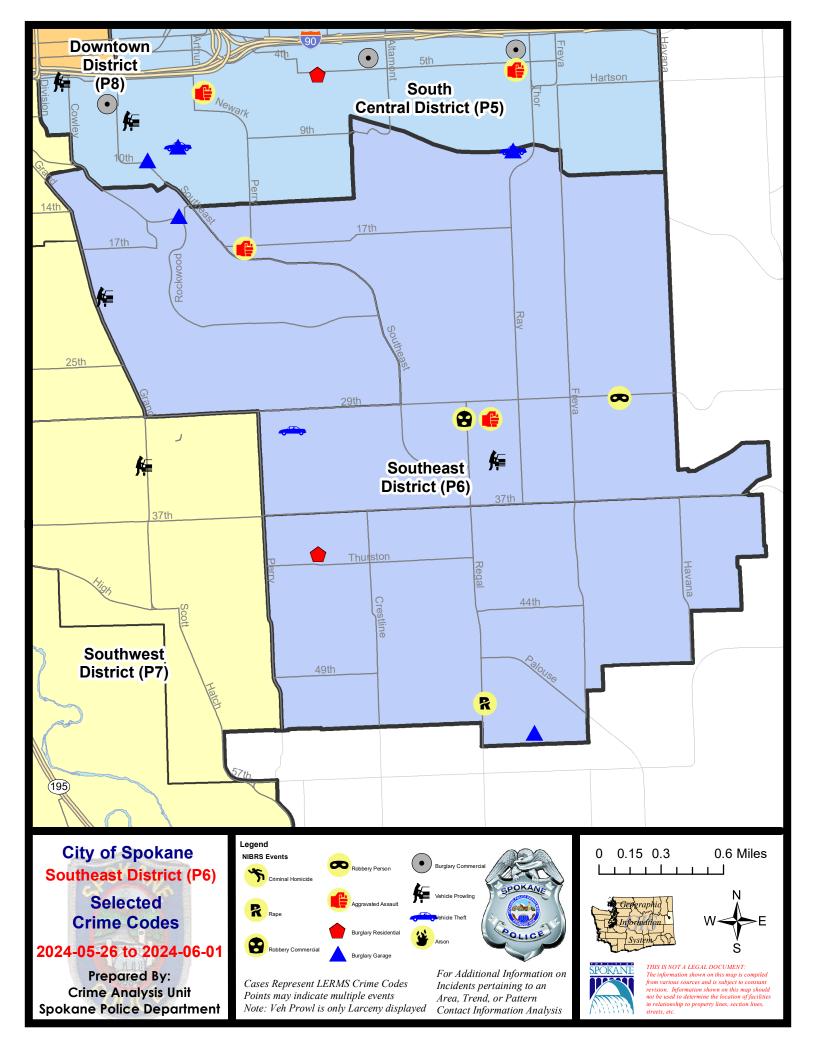

### **SE - Southeast District (P6)**

### **Preliminary IBR Counts**

|           |                                                                                                                                  | 7 Da                        | ay Compar                   | ison                                          | 28 D                            | ay Compai                            | rison                                            | YT                                | D Comparis                       | on                                                         |
|-----------|----------------------------------------------------------------------------------------------------------------------------------|-----------------------------|-----------------------------|-----------------------------------------------|---------------------------------|--------------------------------------|--------------------------------------------------|-----------------------------------|----------------------------------|------------------------------------------------------------|
| NIBRS Ca  | ategories (Part 1 Selected)                                                                                                      | Current                     | Prior                       | Percent                                       | Current                         | Prior                                | Percent                                          | Current                           | Prior                            | Percent                                                    |
| Violent   | Criminal Homicide Rape Robbery - Commercial Robbery - Person Aggravated Assault - Non DV Aggravated Assault - DV  Violent Total: | 0<br>1<br>1<br>2<br>1<br>1  | 0<br>1<br>0<br>0<br>0<br>1  | 0.00%                                         | 0<br>2<br>2<br>2<br>2<br>2<br>3 | 0<br>1<br>2<br>0<br>1<br>3           | 100.00%<br>0.00%<br>100.00%<br>0.00%             | 1<br>4<br>9<br>7<br>7<br>11       | 1<br>3<br>1<br>1<br>9<br>9       | 0.00%<br>33.33%<br>800.00%<br>600.00%<br>-22.22%<br>22.22% |
| Property  | Burglary - Residential Burglary Garage Burglary Commercial Larceny Vehicle Theft Arson  Property Total:                          | 1<br>3<br>0<br>10<br>2<br>0 | 1<br>2<br>1<br>10<br>2<br>0 | 0.00%<br>50.00%<br>-100.00%<br>0.00%<br>0.00% | 3<br>7<br>1<br>41<br>10<br>0    | 3<br>1<br>4<br>30<br>14<br>0         | 0.00%<br>600.00%<br>-75.00%<br>36.67%<br>-28.57% | 21<br>15<br>10<br>186<br>37<br>1  | 15<br>16<br>11<br>237<br>44<br>0 | 40.00%<br>-6.25%<br>-9.09%<br>-21.52%<br>-15.91%           |
| Prelimina | ry Part 1 Crime Totals:                                                                                                          | 22                          | 18                          | 22.22%                                        | 73                              | 59                                   | 23.73%                                           | 309                               | 347                              | -10.95%                                                    |
|           | Current 7 Day Period:<br>Current 28 Day Period:<br>Current YTD Day Period:                                                       |                             | 5/5/2024                    | - 6/1/2024<br>- 6/1/2024<br>- 6/1/2024        | Prior 28                        | Day Period<br>Day Perio<br>D Period: |                                                  | 5/19/2024<br>4/7/2024<br>1/1/2023 |                                  |                                                            |

## SE - Southeast District (P6)

| A/C | Offense Statute                   | <u>Address</u>            | Reported Date | <u>Dist</u> |
|-----|-----------------------------------|---------------------------|---------------|-------------|
|     |                                   |                           |               |             |
| С   | ROBBERY 2D PERSON                 | N ERIE ST / E SPRAGUE AVE | 5/29/2024     | P6          |
| SPC | <u>6LH</u>                        |                           |               |             |
| С   | ASSAULT 2D                        | 3000 E 30TH AVE           | 5/31/2024     | P6          |
| С   | BURGLARY 2D GARAGE                | 3200 E 11TH AVE           | 5/27/2024     | P6          |
| С   | HARASSMENT FELONY WEAPON INVOLVED | 1300 E 17TH AVE           | 5/30/2024     | P6          |
| С   | ROBBERY 2D COMMERCIAL             | 2800 E 30TH AVE           | 5/27/2024     | P6          |
| С   | ROBBERY 2D PERSON                 | 3900 E 29TH AVE           | 5/27/2024     | P6          |
| С   | THEFT 2D FROM MOTOR VEHICLE       | 3300 S FISKE ST           | 5/29/2024     | P6          |
| С   | THEFT 3D SHOPLIFTING              | 2500 E 29TH AVE           | 5/31/2024     |             |
| С   | THEFT OF MOTOR VEHICLE            | 3200 E 11TH AVE           | 5/27/2024     | P6          |
| С   | THEFT OF MOTOR VEHICLE            | 1600 E 30TH AVE           | 5/29/2024     | P6          |
| SPC | <u>6RW</u>                        |                           |               |             |
| С   | BURGLARY 2D GARAGE                | 900 E ROCKWOOD BLVD       | 5/26/2024     | P6          |
| С   | MAIL THEFT                        | 2800 S SCOTT ST           | 5/29/2024     | P6          |
| С   | THEFT 2D ALL OTHER                | 100 E 12TH AVE            | 5/27/2024     |             |
| С   | THEFT 2D FROM MOTOR VEHICLE       | 300 E 20TH AVE            | 5/31/2024     | P6          |
| SPC | 6SG                               |                           |               |             |
| С   | BURGLARY 2D GARAGE                | 3300 E 55TH AVE           | 5/30/2024     | P6          |
| С   | MAIL THEFT                        | 3300 E 55TH AVE           | 5/26/2024     | P6          |
| С   | RAPE 2D                           |                           | 5/29/2024     | P6          |
| С   | RESIDENTIAL BURGLARY              | 4000 S PITTSBURG ST       | 5/27/2024     | P6          |
| С   | THEFT 2D ALL OTHER                | 3000 E 53RD AVE           | 5/27/2024     | P4          |
| С   | THEFT 3D SHOPLIFTING              | 4500 S REGAL ST           | 6/1/2024      | P6          |
| С   | THEFT 3D SHOPLIFTING              | 4500 S REGAL ST           | 6/1/2024      | P6          |
| С   | THEFT 3D SHOPLIFTING              | 4500 S REGAL ST           | 6/1/2024      | P6          |