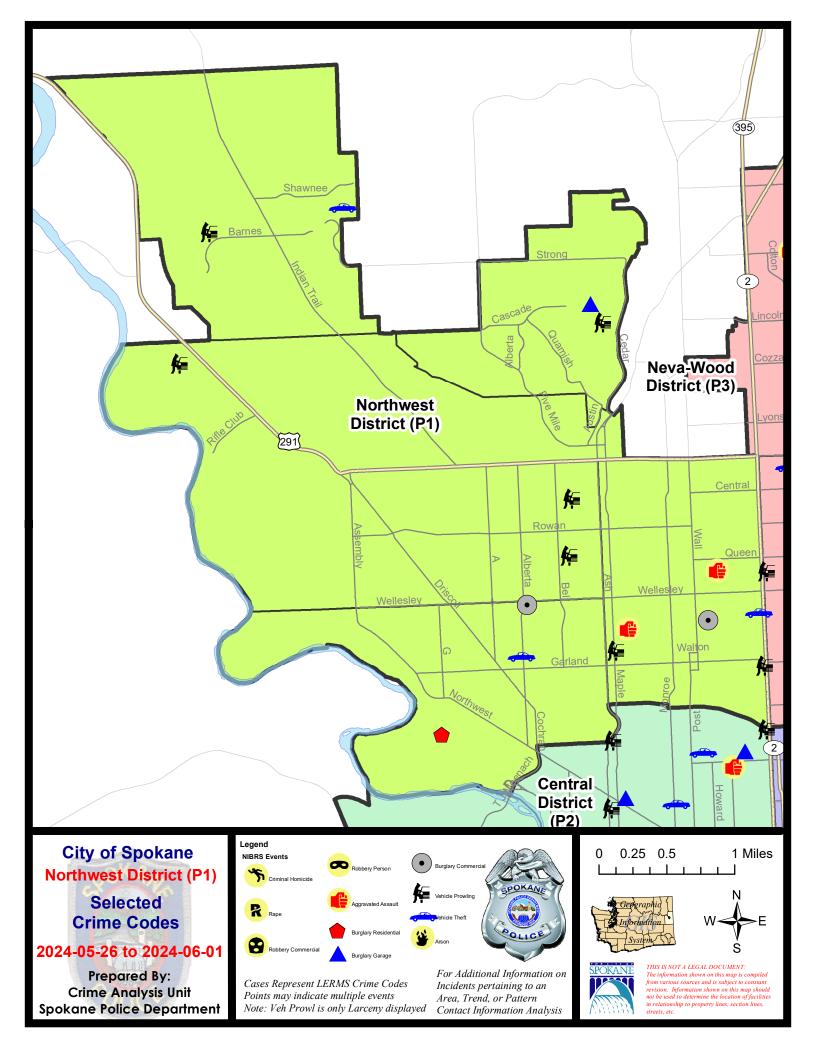

### **NW - Northwest District (P1)**

### **Preliminary IBR Counts**

|           |                                                                                                                  | 7 Da                        | y Compari                  | son                                                                  | 28 D                       | ay Compai                            | rison                                           | YT                                      | D Comparis                   | on                                                          |
|-----------|------------------------------------------------------------------------------------------------------------------|-----------------------------|----------------------------|----------------------------------------------------------------------|----------------------------|--------------------------------------|-------------------------------------------------|-----------------------------------------|------------------------------|-------------------------------------------------------------|
| NIBRS Ca  | ategories (Part 1 Selected)                                                                                      | Current                     | Prior                      | Percent                                                              | Current                    | Prior                                | Percent                                         | Current                                 | Prior                        | Percent                                                     |
| Violent   | Criminal Homicide Rape Robbery - Commercial Robbery - Person Aggravated Assault - Non DV Aggravated Assault - DV | 0 0 0 1 1                   | 0<br>1<br>0<br>1<br>0<br>0 | -100.00%                                                             | 0<br>6<br>1<br>1<br>5<br>3 | 0 2 0 3 1 2                          | 200.00%<br>-66.67%<br>400.00%                   | 1<br>19<br>3<br>6<br>16<br>22           | 0<br>8<br>0<br>7<br>19<br>20 | -14.29%<br>-15.79%<br>10.00%                                |
| Property  | Burglary - Residential Burglary Garage Burglary Commercial Larceny Vehicle Theft Arson                           | 1<br>1<br>2<br>20<br>3<br>0 | 1<br>1<br>26<br>1          | 0.00%<br>0.00%<br>0.00%<br>100.00%<br>-23.08%<br>200.00%<br>-100.00% | 9<br>4<br>87<br>11         | 5<br>8<br>4<br>65<br>16              | 80.00%<br>-50.00%<br>0.00%<br>33.85%<br>-31.25% | 39<br>22<br>21<br>434<br>57<br>2        | 62<br>44<br>15<br>390<br>58  | -37.10%<br>-50.00%<br>40.00%<br>11.28%<br>-1.72%<br>-33.33% |
|           | Property Total:                                                                                                  | 27                          | 31                         | -12.90%                                                              | 116                        | 98                                   | 18.37%                                          | 575                                     | 572                          | 0.52%                                                       |
| Prelimina | ry Part 1 Crime Totals:                                                                                          | 29                          | 33                         | -12.12%                                                              | 132                        | 106                                  | 24.53%                                          | 642                                     | 626                          | 2.56%                                                       |
|           | Current 7 Day Period:<br>Current 28 Day Period:<br>Current YTD Day Period:                                       | 5                           | 5/5/2024 -                 | 6/1/2024<br>6/1/2024<br>6/1/2024                                     | Prior 28                   | ay Period<br>Day Period<br>D Period: |                                                 | 5/19/2024 -<br>4/7/2024 -<br>1/1/2023 - | 5/4/2024                     |                                                             |