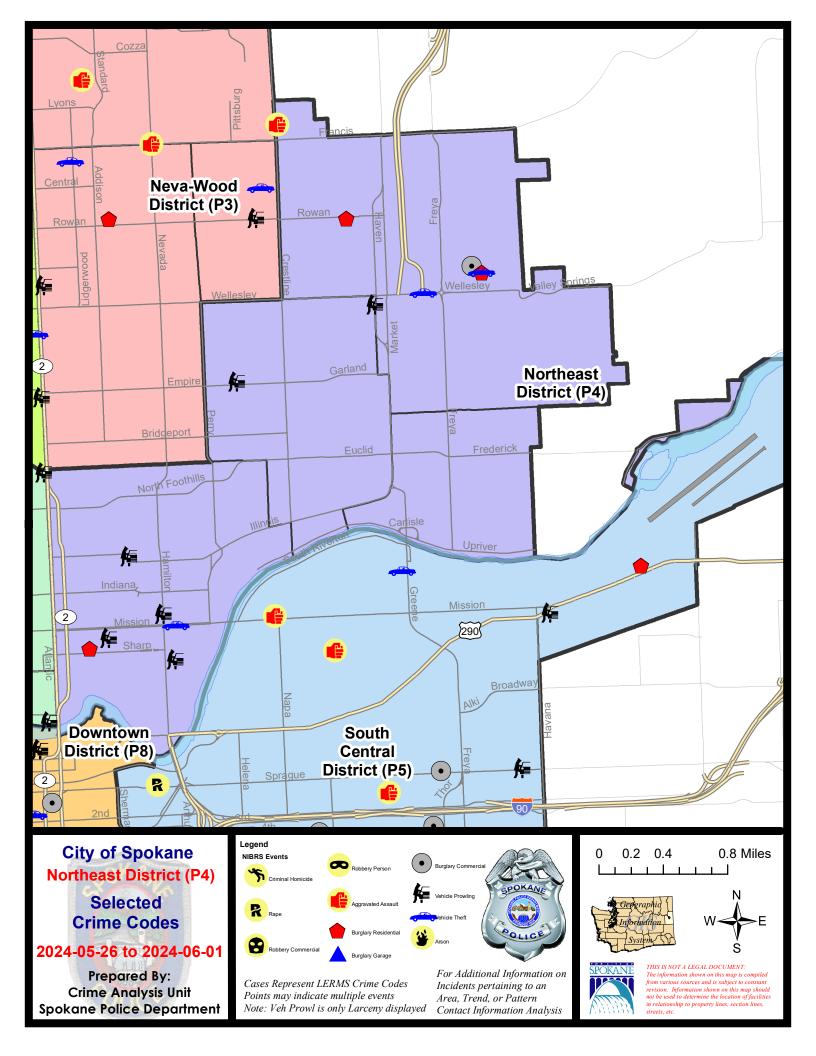

### **NE - Northeast District (P4)**

### **Preliminary IBR Counts**

|           |                                                                                                                  | 7 Da                        | ny Compan              | ison                                                       | 28 D                       | ay Compa                             | rison                                                    | YT                                       | D Comparis                        | on                                                       |
|-----------|------------------------------------------------------------------------------------------------------------------|-----------------------------|------------------------|------------------------------------------------------------|----------------------------|--------------------------------------|----------------------------------------------------------|------------------------------------------|-----------------------------------|----------------------------------------------------------|
| NIBRS Ca  | ntegories (Part 1 Selected)                                                                                      | Current                     | Prior                  | Percent                                                    | Current                    | Prior                                | Percent                                                  | Current                                  | Prior                             | Percent                                                  |
| Violent   | Criminal Homicide Rape Robbery - Commercial Robbery - Person Aggravated Assault - Non DV Aggravated Assault - DV | 0<br>0<br>0<br>0<br>0       | 0<br>0<br>0<br>0<br>1  | -100.00%                                                   | 0<br>0<br>0<br>1<br>5<br>5 | 0<br>4<br>3<br>4<br>6<br>6           | -100.00%<br>-100.00%<br>-75.00%<br>-16.67%               | 2<br>8<br>11<br>14<br>39<br>21           | 2<br>13<br>7<br>15<br>40<br>23    | 0.00%<br>-38.46%<br>57.14%<br>-6.67%<br>-2.50%<br>-8.70% |
| Property  | Violent Total:  Burglary - Residential  Burglary Garage  Burglary Commercial  Larceny  Vehicle Theft  Arson      | 3<br>0<br>1<br>18<br>3<br>0 | 2<br>0<br>1<br>25<br>7 | 0.00%<br>50.00%<br>0.00%<br>-28.00%<br>-57.14%<br>-100.00% | 7<br>1<br>8<br>86<br>17    | 23<br>4<br>2<br>6<br>88<br>16<br>2   | -52.17%  75.00%  -50.00%  33.33%  -2.27%  6.25%  -50.00% | 95<br>39<br>18<br>40<br>489<br>103<br>10 | 75<br>24<br>26<br>453<br>114<br>2 | -5.00%  -48.00%  -25.00%  53.85%  7.95%  -9.65%  400.00% |
|           | Property Total:                                                                                                  | 25                          | 36                     | -30.56%                                                    | 120                        | 118                                  | 1.69%                                                    | 699                                      | 694                               | 0.72%                                                    |
| Prelimina | ry Part 1 Crime Totals:                                                                                          | 26                          | 37                     | -29.73%                                                    | 131                        | 141                                  | -7.09%                                                   | 794                                      | 794                               | 0.00%                                                    |
|           | Current 7 Day Period: Current 28 Day Period: Current YTD Day Period:                                             | 5                           | 5/5/2024 -             | 6/1/2024<br>6/1/2024<br>6/1/2024                           | Prior 28                   | Day Period<br>Day Perio<br>D Period: |                                                          | 5/19/2024 -<br>4/7/2024 -<br>1/1/2023 -  | 5/4/2024                          |                                                          |

## NE - Northeast District (P4)

| A/C        | Offense Statute                       | Address                       | Reported Date | <u>Dist</u> |
|------------|---------------------------------------|-------------------------------|---------------|-------------|
| <u>SPB</u> | 4 <u>4BE</u>                          |                               |               |             |
| С          | THEFT 1D ALL OTHER                    | 3400 N MARKET ST              | 5/31/2024     | P4          |
| С          | THEFT 2D ALL OTHER                    | 1800 E PROVIDENCE AVE         | 5/30/2024     | P4          |
| С          | THEFT 2D FROM BUILDING                | E DALTON AVE / N PERRY ST     | 6/1/2024      | P3          |
| С          | THEFT 2D FROM MOTOR VEHICLE           | 1600 E GARLAND AVE            | 5/30/2024     | P4          |
| Α          | THEFT 3D ALL OTHER                    | 2900 E BRIDGEPORT AVE         | 5/31/2024     | P4          |
| С          | THEFT 3D ALL OTHER                    | 2800 N ALTAMONT ST            | 5/31/2024     | P4          |
| С          | THEFT 3D SHOPLIFTING                  | 3900 N MARKET ST              | 5/30/2024     |             |
| <u>SPB</u> | 34HI                                  |                               |               |             |
| С          | ASSAULT 2D                            | 6400 N CRESTLINE ST           | 5/30/2024     | P4          |
| С          | BURGLARY 2D COMMERCIAL                | 3800 E OLYMPIC AVE            | 5/31/2024     | P4          |
| С          | RESIDENTIAL BURGLARY                  | 4800 N MYRTLE ST              | 5/29/2024     | P4          |
| С          | RESIDENTIAL BURGLARY                  | 2700 E ROWAN AVE              | 5/30/2024     | P4          |
| С          | THEFT 2D FROM BUILDING                | 3800 E OLYMPIC AVE            | 5/31/2024     | P4          |
| С          | THEFT 3D ALL OTHER                    | 6300 N LEE ST                 | 5/30/2024     | P4          |
| С          | THEFT 3D FROM BUILDING                | 5000 N MARKET ST              | 5/29/2024     | P4          |
| С          | THEFT OF A FIREARM FROM MOTOR VEHICLE | E HOFFMAN AVE / N HAVEN ST    | 5/31/2024     | P4          |
| С          | THEFT OF MOTOR VEHICLE                | 4800 N MYRTLE ST              | 5/29/2024     | P4          |
| С          | THEFT OF MOTOR VEHICLE                |                               | 5/29/2024     | P4          |
| SPB        | 4 <u>4L0</u>                          |                               |               |             |
| С          | RESIDENTIAL BURGLARY                  | 1300 N LIDGERWOOD ST          | 5/28/2024     | P4          |
| С          | THEFT 2D ALL OTHER                    | 2900 N MAYFAIR ST             | 5/28/2024     | P4          |
| С          | THEFT 2D FROM MOTOR VEHICLE           | 900 E BOONE AVE               | 5/28/2024     | P4          |
| С          | THEFT 2D FROM MOTOR VEHICLE           | N HAMILTON ST / E AUGUSTA AVE | 5/30/2024     | P4          |
| С          | THEFT 2D SHOPLIFTING                  | 900 E MISSION AVE             | 5/31/2024     | P4          |
| С          | THEFT 3D ALL OTHER                    | 2600 N HAMILTON ST            | 5/28/2024     |             |
| С          | THEFT 3D FROM MOTOR VEHICLE           | 600 E MONTGOMERY AVE          | 5/26/2024     | P4          |
| С          | THEFT 3D FROM MOTOR VEHICLE           | 400 E SINTO AVE               | 5/28/2024     | P4          |
| С          | THEFT OF MOTOR VEHICLE                | N COLUMBUS ST / E MISSION AVE | 5/30/2024     | P4          |
|            |                                       |                               |               |             |