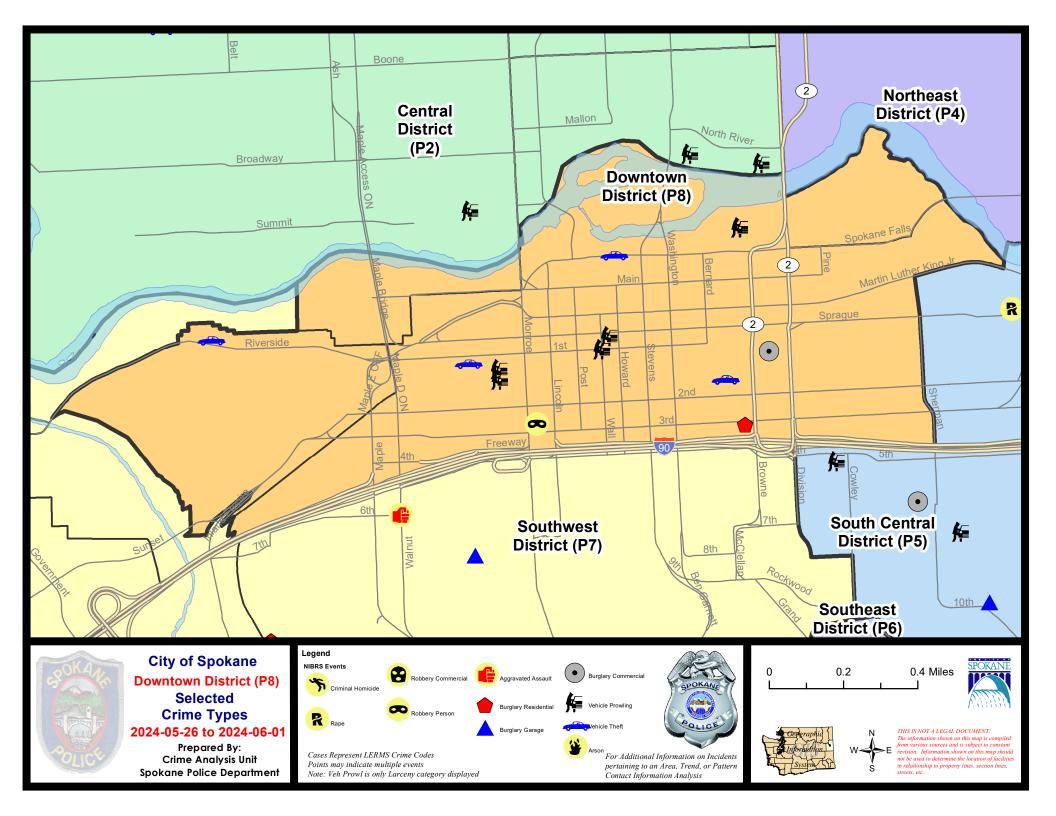

# DOWNTOWN PRECINCT (P8) DAVID SECTOR

### **Preliminary IBR Counts**

|           |                                                                                                                  | 7 Da                        | y Compari                   | son                              | 28 Da                        | ay Compai                             | rison                                              | YT                                      | D Compariso                       | on                                               |
|-----------|------------------------------------------------------------------------------------------------------------------|-----------------------------|-----------------------------|----------------------------------|------------------------------|---------------------------------------|----------------------------------------------------|-----------------------------------------|-----------------------------------|--------------------------------------------------|
| NIBRS Ca  | tegories (Part 1 Selected)                                                                                       | Current                     | Prior                       | Percent                          | Current                      | Prior                                 | Percent                                            | Current                                 | Prior                             | Percent                                          |
| Violent   | Criminal Homicide Rape Robbery - Commercial Robbery - Person Aggravated Assault - Non DV Aggravated Assault - DV | 0<br>0<br>0<br>1<br>0       | 0<br>1<br>0<br>0<br>0       | -100.00%                         | 0<br>1<br>1<br>3<br>7        | 0<br>5<br>1<br>4<br>9                 | -80.00%<br>0.00%<br>-25.00%<br>-22.22%<br>-50.00%  | 0<br>12<br>5<br>33<br>50<br>15          | 0<br>13<br>6<br>34<br>60<br>16    | -7.69%<br>-16.67%<br>-2.94%<br>-16.67%<br>-6.25% |
|           | Violent Total:                                                                                                   | 1                           | 1                           | 0.00%                            | 13                           | 21                                    | -38.10%                                            | 115                                     | 129                               | -10.85%                                          |
| Property  | Burglary - Residential Burglary Garage Burglary Commercial Larceny Vehicle Theft Arson  Property Total:          | 1<br>0<br>1<br>20<br>5<br>0 | 0<br>0<br>1<br>19<br>1<br>0 | 0.00%<br>5.26%<br>400.00%        | 2<br>0<br>5<br>84<br>10<br>1 | 3<br>0<br>9<br>85<br>12<br>3          | -33.33%<br>-44.44%<br>-1.18%<br>-16.67%<br>-66.67% | 16<br>0<br>33<br>464<br>60<br>7         | 18<br>14<br>41<br>547<br>61<br>12 | -11.11% -100.00% -19.51% -15.17% -1.64% -41.67%  |
| Prelimina | ry Part 1 Crime Totals:                                                                                          | 28                          | 22                          | 27.27%                           | 115                          | 133                                   | -13.53%                                            | 695                                     | 822                               | -15.45%                                          |
|           | Current 7 Day Period:<br>Current 28 Day Period:<br>Current YTD Day Period:                                       | 5                           | 5/5/2024 -                  | 6/1/2024<br>6/1/2024<br>6/1/2024 | Prior 28                     | eay Period<br>Day Period<br>D Period: |                                                    | 5/19/2024 -<br>4/7/2024 -<br>1/1/2023 - |                                   |                                                  |

Prepared by SPD Crime Analysis Office - Monday, June 3, 2024

NOTE: SPD moved from UCR to the NIBRS reporting standard on 10/4/16 following the transition to a new RMS System. Numbers on CompStat reports prior to this date should not be used as a comparison to those on this report. Additional info on these reporting standards can be found on the FBI website: https://ucr.fbi.gov/nibrs-overview