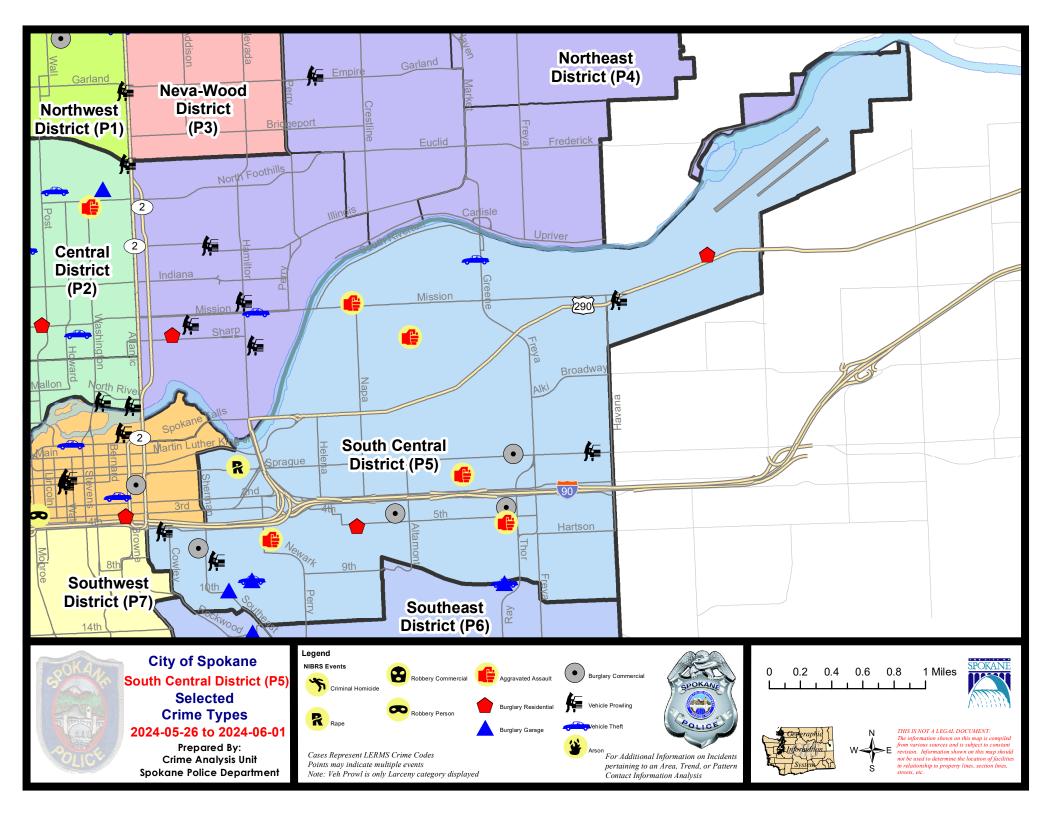

### **SE - South Central District (P5)**

### **Preliminary IBR Counts**

|           |                                                                                                                                  | 7 Da                        | y Compari                   | ison                             | 28 D                       | ay Compa                             | rison                                            | YT                                      | D Comparis                          | on                                                             |
|-----------|----------------------------------------------------------------------------------------------------------------------------------|-----------------------------|-----------------------------|----------------------------------|----------------------------|--------------------------------------|--------------------------------------------------|-----------------------------------------|-------------------------------------|----------------------------------------------------------------|
| NIBRS Ca  | ategories (Part 1 Selected)                                                                                                      | Current                     | Prior                       | Percent                          | Current                    | Prior                                | Percent                                          | Current                                 | Prior                               | Percent                                                        |
| Violent   | Criminal Homicide Rape Robbery - Commercial Robbery - Person Aggravated Assault - Non DV Aggravated Assault - DV  Violent Total: | 0<br>1<br>0<br>0<br>3<br>2  | 0<br>0<br>0<br>0<br>0<br>1  | 100.00%                          | 0<br>1<br>0<br>2<br>7<br>5 | 0<br>2<br>0<br>0<br>4<br>3           | -50.00%<br>-50.00%<br>-75.00%<br>-66.67%         | 0<br>10<br>2<br>4<br>28<br>17           | 1<br>17<br>1<br>1<br>11<br>30<br>19 | -100.00%<br>-41.18%<br>100.00%<br>-63.64%<br>-6.67%<br>-10.53% |
| Property  | Burglary - Residential Burglary Garage Burglary Commercial Larceny Vehicle Theft Arson                                           | 2<br>2<br>4<br>15<br>2<br>0 | 2<br>0<br>0<br>25<br>5<br>0 | -40.00%<br>-60.00%               | 7<br>2<br>7<br>63<br>9     | 3<br>2<br>3<br>44<br>11<br>0         | 133.33%<br>0.00%<br>133.33%<br>43.18%<br>-18.18% | 30<br>16<br>21<br>279<br>44<br>6        | 23<br>21<br>39<br>333<br>63<br>4    | 30.43%<br>-23.81%<br>-46.15%<br>-16.22%<br>-30.16%<br>50.00%   |
|           | Property Total:                                                                                                                  | 25                          | 32                          | -21.88%                          | 88                         | 63                                   | 39.68%                                           | 396                                     | 483                                 | -18.01%                                                        |
| Prelimina | ry Part 1 Crime Totals:                                                                                                          | 31                          | 33                          | -6.06%                           | 103                        | 72                                   | 43.06%                                           | 457                                     | 562                                 | -18.68%                                                        |
|           | Current 7 Day Period:<br>Current 28 Day Period:<br>Current YTD Day Period:                                                       | Ę                           | 5/5/2024 -                  | 6/1/2024<br>6/1/2024<br>6/1/2024 | Prior 28                   | Day Period<br>Day Perio<br>D Period: |                                                  | 5/19/2024 -<br>4/7/2024 -<br>1/1/2023 - | 5/4/2024                            |                                                                |
|           |                                                                                                                                  |                             |                             |                                  |                            |                                      |                                                  |                                         |                                     |                                                                |

## SE - South Central District (P5)

| A/C | Offense Statute                            | <u>Address</u>         | Reported Date | <u>Dist</u> |
|-----|--------------------------------------------|------------------------|---------------|-------------|
| SPC | . <u>5EC</u>                               |                        |               |             |
| С   | ASSAULT 1D                                 | 500 S RALPH ST         | 5/28/2024     | P6          |
| С   | ASSAULT 2D                                 | 600 S RICHARD ALLEN CT | 5/26/2024     | P6          |
| С   | BURGLARY 2D COMMERCIAL                     | 2200 E 4TH AVE         | 5/27/2024     | P6          |
| С   | BURGLARY 2D COMMERCIAL                     | 400 E HARTSON AVE      | 5/27/2024     | P7          |
| Α   | BURGLARY 2D COMMERCIAL                     | 3400 E SPRAGUE AVE     | 5/28/2024     | P5          |
| С   | BURGLARY 2D GARAGE                         | 900 E 9TH AVE          | 5/31/2024     | P5          |
| С   | BURGLARY 2D GARAGE                         | 700 E 10TH AVE         | 6/1/2024      | P5          |
| С   | HARASSMENT FELONY WEAPON INVOLVED          | 2900 E 1ST AVE         | 5/30/2024     | P6          |
| С   | RAPE 2D                                    |                        | 5/30/2024     | P6          |
| С   | RESIDENTIAL BURGLARY                       | 1900 E 5TH AVE         | 5/29/2024     | P6          |
| С   | RETAIL THEFT WITH SPECIAL CIRCUMSTANCES 3D | 400 S THOR ST          | 5/31/2024     | P6          |
| С   | SHOPLIFTING BURGLARY                       | 400 S THOR ST          | 5/28/2024     | P6          |
| С   | THEFT 1D ALL OTHER                         | 100 S FREYA ST         | 5/28/2024     | P5          |
| С   | THEFT 1D ALL OTHER                         | 1600 E TRENT AVE       | 5/30/2024     |             |
| С   | THEFT 2D ALL OTHER                         | 2300 E MAIN AVE        | 5/28/2024     | P5          |
| С   | THEFT 2D FROM MOTOR VEHICLE                | 4100 E SPRAGUE AVE     | 5/29/2024     | P5          |
| С   | THEFT 3D ALL OTHER                         | 1700 E 4TH AVE         | 5/26/2024     | P6          |
| С   | THEFT 3D ALL OTHER                         | 100 S PITTSBURG ST     | 5/29/2024     | P5          |
| С   | THEFT 3D FROM BUILDING                     | 3000 E TRENT AVE       | 5/29/2024     | P5          |
| С   | THEFT 3D FROM BUILDING                     | 400 S THOR ST          | 5/29/2024     |             |
| С   | THEFT 3D FROM MOTOR VEHICLE                | 600 E 7TH AVE          | 5/27/2024     | P5          |
| С   | THEFT 3D FROM MOTOR VEHICLE                | 100 E 4TH AVE          | 5/29/2024     | P5          |
| С   | THEFT 3D SHOPLIFTING                       | 400 S THOR ST          | 5/27/2024     | P6          |
| С   | THEFT OF MOTOR VEHICLE                     | 900 E 9TH AVE          | 5/31/2024     | P5          |
| SPC | 25GP                                       |                        |               |             |
| С   | ASSAULT 1D                                 | 1200 N COOK ST         | 5/30/2024     | P5          |
| С   | ASSAULT 1D                                 | 1900 E MISSION AVE     | 5/30/2024     | P4          |
| С   | RESIDENTIAL BURGLARY                       | 5200 E COMMERCE AVE    | 6/1/2024      | P6          |
| С   | THEFT 3D ALL OTHER                         | 1800 N GREENE ST       | 5/31/2024     |             |
| С   | THEFT 3D FROM MOTOR VEHICLE                | 4300 E TRENT AVE       | 5/27/2024     | P5          |
| С   | THEFT 3D VEHICLE PARTS AND ACCESSORIES     | 900 N MAGNOLIA ST      | 6/1/2024      | P5          |
| С   | THEFT OF MOTOR VEHICLE                     | 3100 E BALDWIN AVE     | 5/28/2024     | P4          |
|     |                                            |                        |               |             |