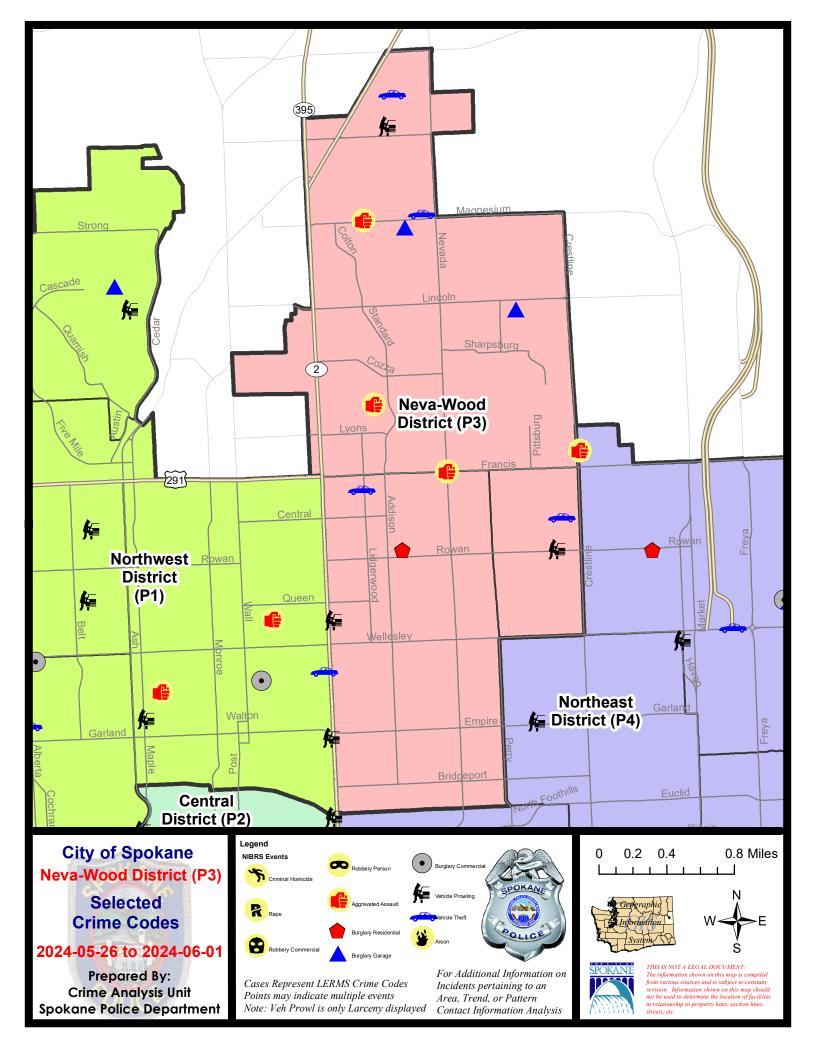

### **NE - Neva-Wood District (P3)**

# NE - Neva-Wood District (P3)

| A/C        | Offense Statute                            | Address                      | Reported Date | <u>Dist</u> |
|------------|--------------------------------------------|------------------------------|---------------|-------------|
| <u>SPB</u> | <u>3NL</u>                                 |                              |               |             |
| С          | ASSAULT 4D WEAPON                          | E FRANCIS AVE / N NEVADA ST  | 6/1/2024      | P4          |
| С          | BURGLARY 2D FENCED AREA                    | 5100 N DIVISION ST           | 5/29/2024     | P4          |
| С          | RESIDENTIAL BURGLARY                       | 500 E DAVE CT                | 5/30/2024     | P4          |
| С          | RETAIL THEFT WITH SPECIAL CIRCUMSTANCES 3D | 4700 N DIVISION ST           | 5/28/2024     | Р3          |
| С          | THEFT 2D ALL OTHER                         | 5800 N DIVISION ST           | 5/29/2024     | P3          |
| С          | THEFT 3D ALL OTHER                         | 4700 N DIVISION ST           | 5/31/2024     | P3          |
| С          | THEFT 3D SHOPLIFTING                       | N ADDISON ST / E OLYMPIC AVE | 5/26/2024     | P4          |
| С          | THEFT 3D SHOPLIFTING                       | 5500 N DIVISION ST           | 5/30/2024     | P4          |
| С          | THEFT 3D SHOPLIFTING                       | 0 E EMPIRE AVE               | 5/31/2024     | Р3          |
| С          | THEFT OF A FIREARM FROM MOTOR VEHICLE      | 4700 N DIVISION ST           | 5/26/2024     | P4          |
| С          | THEFT OF MOTOR VEHICLE                     | 6100 N LIDGERWOOD ST         | 5/28/2024     | P4          |
| SPB        | 3SH                                        |                              |               |             |
| С          | ASSAULT 2D                                 | 400 E MAGNESIUM RD           | 5/30/2024     | P4          |
| С          | BURGLARY 2D GARAGE                         | 1700 E LINCOLN RD            | 5/29/2024     | Р3          |
| С          | BURGLARY 2D GARAGE                         | 600 E MAGNESIUM RD           | 5/30/2024     | Р3          |
| С          | HARASSMENT FELONY WEAPON INVOLVED          | 7000 N WISCOMB ST            | 5/31/2024     | P4          |
| С          | MAIL THEFT                                 | 800 E SITKA AVE              | 6/1/2024      | P4          |
| С          | THEFT 2D ALL OTHER                         | 900 E HOLYOKE AVE            | 5/30/2024     | P3          |
| С          | THEFT 3D ALL OTHER                         | 8600 N NEVADA ST             | 5/31/2024     | P4          |
| С          | THEFT 3D FROM MOTOR VEHICLE                | 600 E HOLLAND AVE            | 5/29/2024     | P3          |
| С          | THEFT 3D SHOPLIFTING                       | 9200 N COLTON ST             | 5/27/2024     | P4          |
| С          | THEFT 3D SHOPLIFTING                       | 9200 N COLTON ST             | 5/27/2024     | P4          |
| С          | THEFT 3D SHOPLIFTING                       | 10100 N NEWPORT HWY          | 5/28/2024     | Р3          |
| С          | THEFT 3D SHOPLIFTING                       | 9700 N NEWPORT HWY           | 5/28/2024     | P4          |
| С          | THEFT 3D SHOPLIFTING                       | 9200 N COLTON ST             | 5/29/2024     | P4          |
| С          | THEFT 3D SHOPLIFTING                       | 9200 N COLTON ST             | 5/30/2024     | P4          |
| С          | THEFT 3D SHOPLIFTING                       | 9200 N COLTON ST             | 6/1/2024      | P4          |
| С          | THEFT 3D SHOPLIFTING                       | 6600 N DIVISION ST           | 5/26/2024     |             |
| С          | THEFT 3D SHOPLIFTING                       | 6500 N NEVADA ST             | 5/27/2024     |             |
| С          | THEFT 3D SHOPLIFTING                       | 6500 N NEVADA ST             | 5/26/2024     |             |
| С          | THEFT OF MOTOR VEHICLE                     | 9700 N NEWPORT HWY           | 5/29/2024     | P4          |
| С          | THEFT OF MOTOR VEHICLE                     | 800 E MAGNESIUM RD           | 5/31/2024     | P4          |
| <u>SPB</u> | <u>3WH</u>                                 |                              |               |             |
| С          | THEFT 1D ALL OTHER                         | 1500 E WABASH AVE            | 6/1/2024      | P4          |
| С          | THEFT 2D ALL OTHER                         | 4900 N NAPA ST               | 5/31/2024     | P4          |
| С          | THEFT 2D ALL OTHER                         | 5300 N MARTIN ST             | 5/30/2024     |             |
| С          | THEFT 2D FROM BUILDING                     | 1800 E NEBRASKA AVE          | 5/30/2024     | P3          |

| A/C | Offense Statute             | Address             | Reported Date | <u>Dist</u> |
|-----|-----------------------------|---------------------|---------------|-------------|
| С   | THEFT 2D FROM MOTOR VEHICLE | 1800 E ROWAN AVE    | 5/30/2024     | P4          |
| С   | THEFT OF MOTOR VEHICLE      | 1900 E COLUMBIA AVE | 5/29/2024     | P4          |