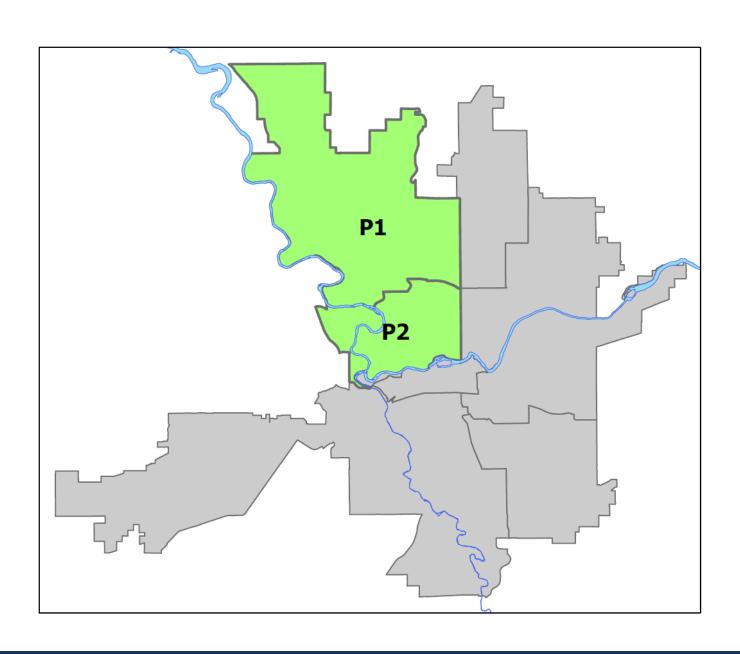

# Northwest Precinct ADAM Sector

**PSA Commander** 

**Captain Tom Hendren** 

Northwest District (P1)
Central District (P2)

# Northwest Precinct (P1, P2) Adam Sector