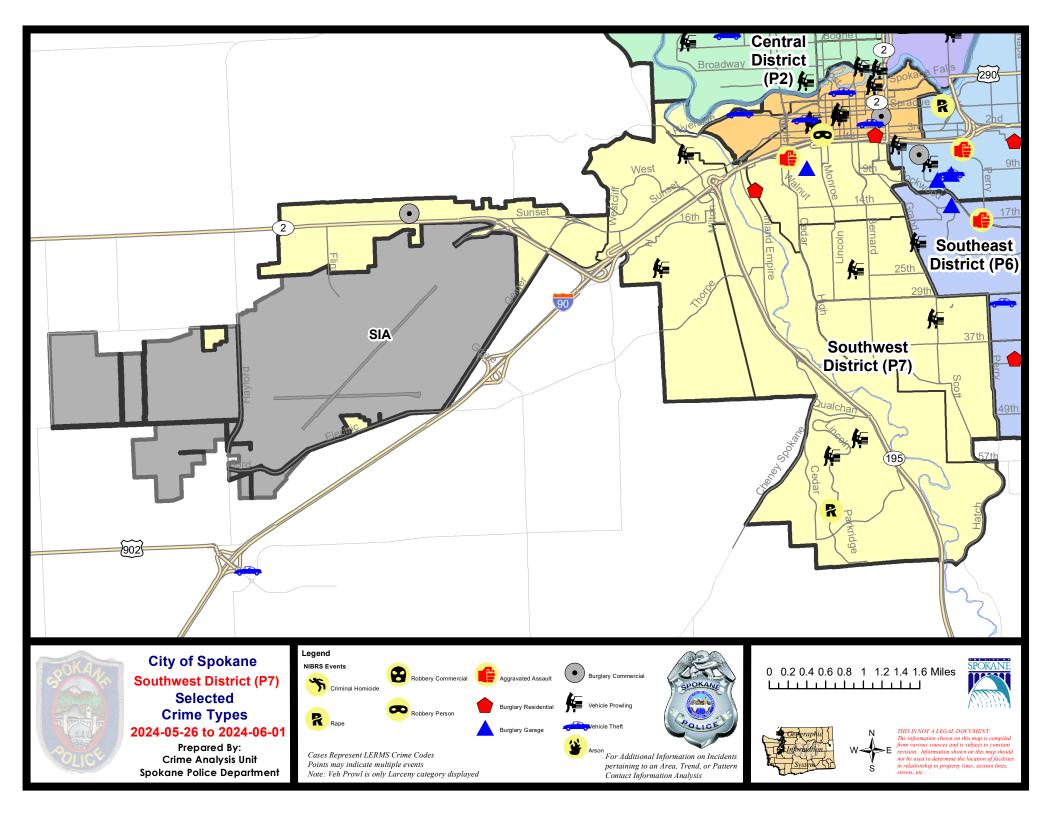

### **SW - Southwest District (P7)**

### **Preliminary IBR Counts**

|           |                             | 7 Da    | ay Compar  | ison     | 28 Da     | ay Compa  | rison    | YT          | D Comparis | on      |
|-----------|-----------------------------|---------|------------|----------|-----------|-----------|----------|-------------|------------|---------|
| NIBRS Ca  | ategories (Part 1 Selected) | Current | Prior      | Percent  | Current   | Prior     | Percent  | Current     | Prior      | Percent |
| Violent   | Criminal Homicide           | 0       | 0          |          | 0         | 1         | -100.00% | 1           | 2          | -50.00% |
|           | Rape                        | 1       | 3          | -66.67%  | 6         | 1         | 500.00%  | 12          | 13         | -7.69%  |
|           | Robbery - Commercial        | 0       | 0          |          | 0         | 0         |          | 1           | 4          | -75.00% |
|           | Robbery - Person            | 0       | 1          | -100.00% | 1         | 3         | -66.67%  | 4           | 4          | 0.00%   |
|           | Aggravated Assault - Non DV | 1       | 1          | 0.00%    | 6         | 3         | 100.00%  | 15          | 19         | -21.05% |
|           | Aggravated Assault - DV     | 0       | 1          | -100.00% | 1         | 1         | 0.00%    | 14          | 9          | 55.56%  |
|           | Violent Total:              | 2       | 6          | -66.67%  | 14        | 9         | 55.56%   | 47          | 51         | -7.84%  |
| Property  | Burglary - Residential      | 1       | 1          | 0.00%    | 5         | 6         | -16.67%  | 28          | 30         | -6.67%  |
|           | Burglary Garage             | 1       | 1          | 0.00%    | 6         | 7         | -14.29%  | 21          | 33         | -36.36% |
|           | Burglary Commercial         | 2       | 0          |          | 2         | 4         | -50.00%  | 11          | 7          | 57.14%  |
|           | Larceny                     | 18      | 18         | 0.00%    | 61        | 45        | 35.56%   | 263         | 391        | -32.74% |
|           | Vehicle Theft               | 0       | 3          | -100.00% | 11        | 11        | 0.00%    | 47          | 71         | -33.80% |
|           | Arson                       | 0       | 0          |          | 1         | 3         | -66.67%  | 4           | 1          | 300.00% |
|           | Property Total:             | 22      | 23         | -4.35%   | 86        | 76        | 13.16%   | 374         | 533        | -29.83% |
| Prelimina | ry Part 1 Crime Totals:     | 24      | 29         | -17.24%  | 100       | 85        | 17.65%   | 421         | 584        | -27.91% |
|           | Current 7 Day Period:       | 5/      | 26/2024 -  | 6/1/2024 | Prior 7 D | ay Period | l:       | 5/19/2024 - | 5/25/2024  |         |
|           | Current 28 Day Period:      | Ę       | 5/5/2024 - | 6/1/2024 | Prior 28  | Day Perio | d:       | 4/7/2024 -  | 5/4/2024   |         |
|           | Current YTD Day Period:     |         | 1/1/2024 - | 6/1/2024 | Prior YT  | D Period: |          | 1/1/2023 -  | 6/1/2023   |         |

# SE - Southwest District (P7)

| A/C | Offense Statute                        | <u>Address</u>            | Reported Date | <u>Dist</u> |
|-----|----------------------------------------|---------------------------|---------------|-------------|
| SPC | 7CH                                    |                           |               |             |
| С   | BURGLARY 2D GARAGE                     | 700 S JEFFERSON ST        | 5/28/2024     | P7          |
| С   | HARASSMENT WEAPON INVOLVED             | W 6TH AVE / S WALNUT ST   | 5/31/2024     | P7          |
| С   | RESIDENTIAL BURGLARY                   | 1000 S CANNON ST          | 5/27/2024     | P7          |
| С   | THEFT 2D ALL OTHER                     | 800 W 5TH AVE             | 5/28/2024     | P7          |
| С   | THEFT 2D ALL OTHER                     | 1100 S MADISON ST         | 5/31/2024     |             |
| С   | THEFT 2D VEHICLE PARTS AND ACCESSORIES | 400 S BERNARD ST          | 5/30/2024     | P7          |
| SPC | 7CS                                    |                           |               |             |
| С   | THEFT 3D ALL OTHER                     | S BERNARD ST / W 29TH AVE | 5/30/2024     |             |
| С   | THEFT 3D FROM MOTOR VEHICLE            | 3200 S GRAND BLVD         | 5/26/2024     | P7          |
| SPC | 7 <u>GT</u>                            |                           |               |             |
| С   | THEFT OF A FIREARM FROM MOTOR VEHICLE  | 2200 S KATY CT            | 5/26/2024     | P7          |
| SPC | 7LC                                    |                           |               |             |
| С   | RAPE 2D                                |                           | 5/29/2024     | P7          |
| С   | THEFT 1D ALL OTHER                     | 5800 S MEADOW LANE RD     | 6/1/2024      | P7          |
| С   | THEFT 3D FROM MOTOR VEHICLE            | 1000 W OSPREY HEIGHTS DR  | 5/29/2024     | P7          |
| С   | THEFT 3D FROM MOTOR VEHICLE            | 600 W WILLAPA AVE         | 5/30/2024     |             |
| SPC | 7MC                                    |                           |               |             |
| С   | THEFT 3D ALL OTHER                     | 900 W 19TH AVE            | 5/26/2024     | P7          |
| С   | THEFT 3D FROM MOTOR VEHICLE            | 500 W 24TH AVE            | 5/28/2024     | P7          |
| SPC | 7WH                                    |                           |               |             |
| С   | THEFT 2D ALL OTHER                     | 2600 W 8TH AVE            | 5/28/2024     | P7          |
| С   | THEFT 2D FROM MOTOR VEHICLE            | 500 S GOVERNMENT WAY      | 5/26/2024     | P7          |
| С   | THEFT 3D ALL OTHER                     | 2600 W 8TH AVE            | 6/1/2024      |             |
| SPC | 7WP                                    |                           |               |             |
| С   | BURGLARY 1D COMMERCIAL                 | 7700 W SUNSET HWY         | 5/28/2024     | P7          |
| С   | BURGLARY 2D COMMERCIAL                 | 7700 W SUNSET HWY         | 5/28/2024     | P7          |
| С   | THEFT 1D FROM BUILDING                 | 7700 W SUNSET HWY         | 5/28/2024     | P7          |
| С   | THEFT 3D ALL OTHER                     | 9200 W US 2 HWY           | 5/30/2024     | P7          |
| С   | THEFT 3D SHOPLIFTING                   | 9600 W US 2 HWY           | 5/30/2024     |             |
| С   | THEFT OF A FIREARM FROM BUILDING       | 7700 W SUNSET HWY         | 5/28/2024     | P7          |
|     |                                        |                           |               |             |