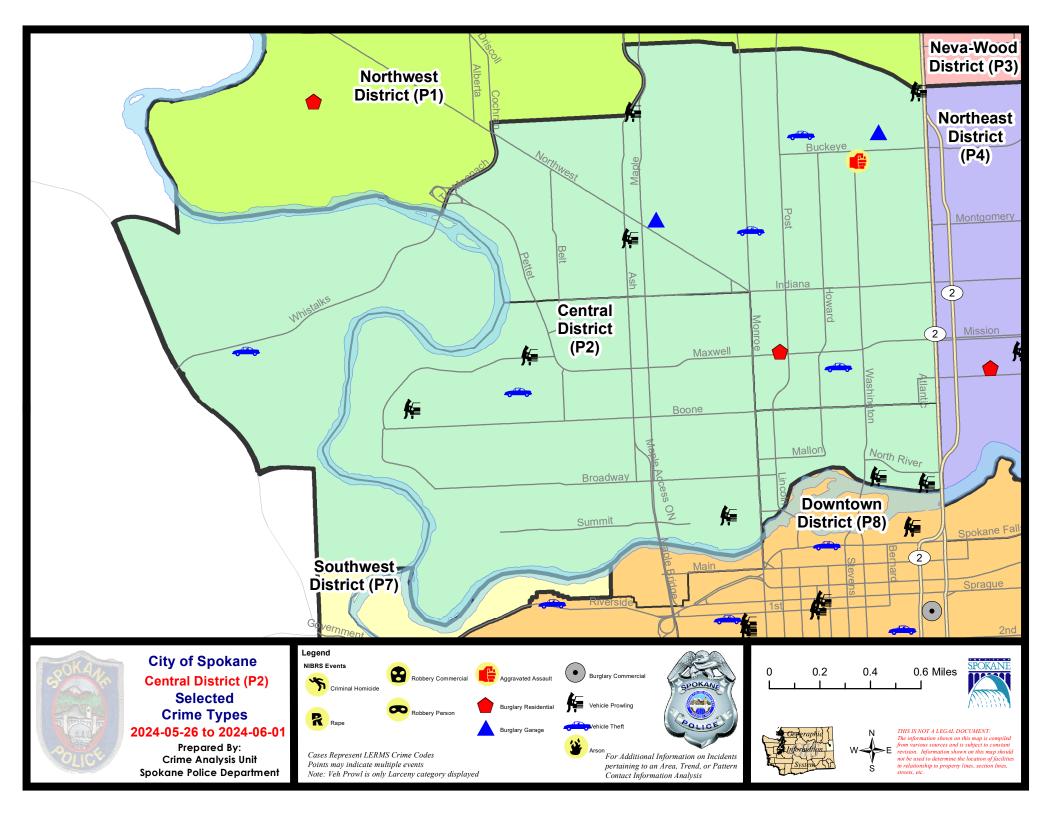

### **NW - North Central District (P2)**

### **Preliminary IBR Counts**

|           |                                                                                                                         | 7 Da                  | ay Compari                  | son                                        | 28 D                               | ay Compai                        | rison                                               | YT                                             | D Comparis                        | on                                                          |
|-----------|-------------------------------------------------------------------------------------------------------------------------|-----------------------|-----------------------------|--------------------------------------------|------------------------------------|----------------------------------|-----------------------------------------------------|------------------------------------------------|-----------------------------------|-------------------------------------------------------------|
| NIBRS Ca  | ategories (Part 1 Selected)                                                                                             | Current               | Prior                       | Percent                                    | Current                            | Prior                            | Percent                                             | Current                                        | Prior                             | Percent                                                     |
| Violent   | Criminal Homicide Rape Robbery - Commercial Robbery - Person Aggravated Assault - Non DV Aggravated Assault - DV        | 0<br>0<br>0<br>0<br>0 | 0<br>1<br>0<br>0<br>0       | -100.00%                                   | 0<br>2<br>0<br>1<br>5              | 0<br>4<br>1<br>3<br>3<br>3       | -50.00%<br>-100.00%<br>-66.67%<br>66.67%<br>-33.33% | 0<br>8<br>5<br>10<br>21<br>23                  | 2<br>13<br>4<br>9<br>22<br>21     | -100.00%<br>-38.46%<br>25.00%<br>11.11%<br>-4.55%<br>9.52%  |
| Property  | Violent Total:  Burglary - Residential Burglary Garage Burglary Commercial Larceny Vehicle Theft Arson  Property Total: | 1 2 0 18 5 0          | 3<br>2<br>0<br>19<br>3<br>0 | 0.00%  -66.67%  0.00%  -5.26%  66.67%      | 10<br>7<br>5<br>5<br>83<br>17<br>1 | 14<br>6<br>3<br>87<br>15<br>3    | -28.57%  16.67% 66.67% -4.60% 13.33% -66.67%        | 47<br>15<br>25<br>505<br>87<br>14              | 53<br>29<br>42<br>415<br>103<br>6 | -5.63%  -11.32%  -48.28%  -40.48%  21.69%  -15.53%  133.33% |
| Prelimina | rry Part 1 Crime Totals:  Current 7 Day Period:  Current 28 Day Period:  Current YTD Day Period:                        |                       | 5/5/2024 -                  | -3.57%<br>6/1/2024<br>6/1/2024<br>6/1/2024 | Prior 28                           | 131<br>Pay Period<br>Day Period: |                                                     | 760<br>5/19/2024 -<br>4/7/2024 -<br>1/1/2023 - | 5/4/2024                          | 5.70%                                                       |

## NW - Central District (P2)

| A/C | Offense Statute                        | <u>Address</u>        | Reported Date | <u>Dist</u> |
|-----|----------------------------------------|-----------------------|---------------|-------------|
| SPA | 12EG                                   |                       |               |             |
| С   | ASSAULT 2D                             | 2600 N WASHINGTON ST  | 5/27/2024     | P1          |
| С   | BURGLARY 2D GARAGE                     | 1500 W CARLISLE AVE   | 5/26/2024     | P2          |
| С   | BURGLARY 2D GARAGE                     | 200 W CLEVELAND AVE   | 5/31/2024     |             |
| С   | RESIDENTIAL BURGLARY                   | 800 W MAXWELL AVE     | 5/27/2024     | P1          |
| С   | THEFT 1D FROM MOTOR VEHICLE            | 2200 N ASH ST         | 5/29/2024     | P1          |
| С   | THEFT 2D ALL OTHER                     | 0 W KNOX AVE          | 5/28/2024     | P2          |
| С   | THEFT 2D FROM BUILDING                 | 2200 N MONROE ST      | 5/26/2024     | P2          |
| С   | THEFT 3D ALL OTHER                     | 1300 N WALL ST        | 6/1/2024      | P2          |
| С   | THEFT 3D FROM BUILDING                 | 2200 N ASH ST         | 5/29/2024     | P1          |
| С   | THEFT 3D FROM MOTOR VEHICLE            | 3000 N DIVISION ST    | 5/27/2024     | P2          |
| С   | THEFT 3D FROM MOTOR VEHICLE            | 1600 W FAIRVIEW AVE   | 5/29/2024     | P2          |
| С   | THEFT 3D SHOPLIFTING                   | 1600 W NORTHWEST BLVD | 5/27/2024     | P1          |
| С   | THEFT 3D SHOPLIFTING                   | 1700 W NORTHWEST BLVD | 5/29/2024     | P2          |
| С   | THEFT 3D SHOPLIFTING                   | 1700 W NORTHWEST BLVD | 5/30/2024     | P2          |
| С   | THEFT 3D VEHICLE PARTS AND ACCESSORIES | 1500 W CARLISLE AVE   | 5/27/2024     | P1          |
| С   | THEFT OF MOTOR VEHICLE                 | 600 W CLEVELAND AVE   | 5/28/2024     | P1          |
| С   | THEFT OF MOTOR VEHICLE                 | 500 W SINTO AVE       | 5/29/2024     | P1          |
| С   | THEFT OF MOTOR VEHICLE                 | 900 W MONTGOMERY AVE  | 5/30/2024     | P2          |
| SPA | <u> </u>                               |                       |               |             |
| С   | THEFT 2D FROM MOTOR VEHICLE            | 300 W NORTH RIVER DR  | 5/28/2024     | P2          |
| С   | THEFT 3D FROM MOTOR VEHICLE            | 100 W NORTH RIVER DR  | 5/29/2024     | P1          |
| SPA | 12WC                                   |                       |               |             |
| С   | THEFT 3D FROM MOTOR VEHICLE            | 1300 N HOLLIS ST      | 5/28/2024     | P2          |
| С   | THEFT 3D FROM MOTOR VEHICLE            | 2200 W MISSION AVE    | 5/29/2024     | P2          |
| С   | THEFT 3D FROM MOTOR VEHICLE            | 500 N JEFFERSON LN    | 5/31/2024     | P2          |
| С   | THEFT 3D SHOPLIFTING                   | 1000 W SUMMIT PKWY    | 5/31/2024     | P1          |
| С   | THEFT 3D VEHICLE PARTS AND ACCESSORIES | 1800 W SPOFFORD AVE   | 5/29/2024     | P2          |
| С   | THEFT OF MOTOR VEHICLE                 | 2300 W SINTO AVE      | 5/26/2024     | P1          |
| SPA | <u> 12WH</u>                           |                       |               |             |
| С   | THEFT OF MOTOR VEHICLE                 | 3800 W WHISTALKS WAY  | 5/27/2024     | P1          |