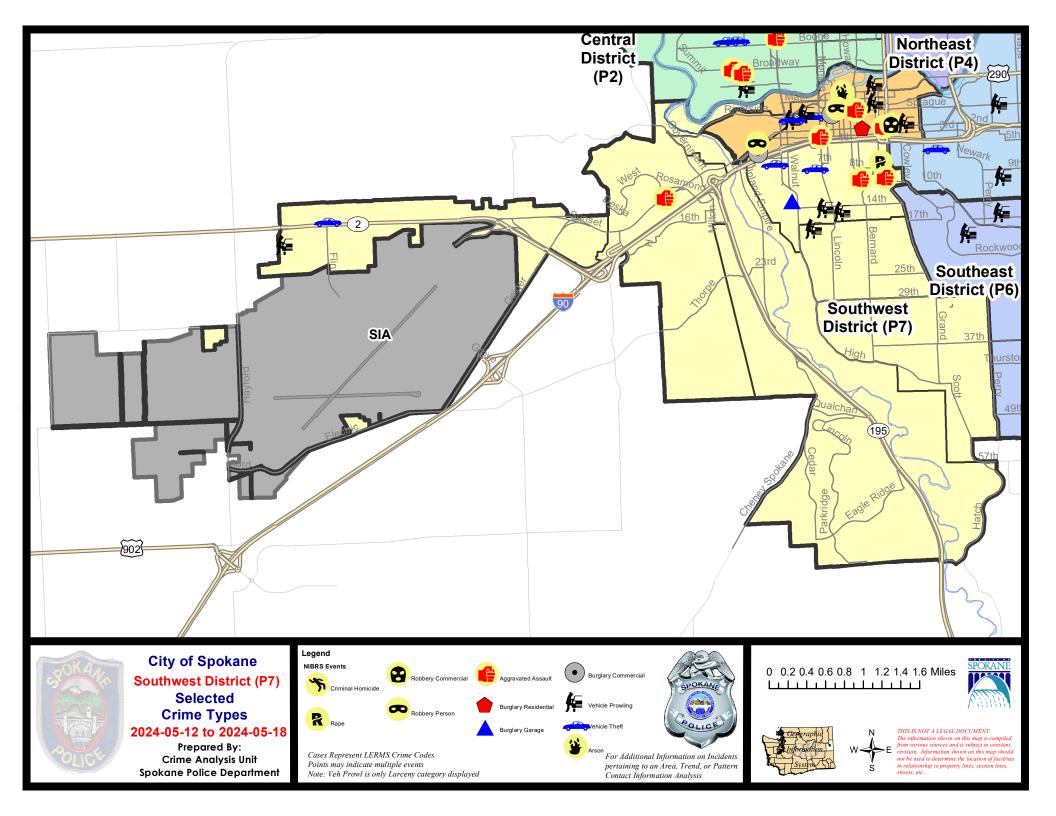

## **SW - Southwest District (P7)**

## **Preliminary IBR Counts**

|           |                                                                                           | 7 Da                       | ny Compari             | ison                                      | 28 Da                        | ay Compai                           | rison                                                    | YT                                      | D Comparis                 | on                                                           |
|-----------|-------------------------------------------------------------------------------------------|----------------------------|------------------------|-------------------------------------------|------------------------------|-------------------------------------|----------------------------------------------------------|-----------------------------------------|----------------------------|--------------------------------------------------------------|
| NIBRS Ca  | ategories (Part 1 Selected)                                                               | Current                    | Prior                  | Percent                                   | Current                      | Prior                               | Percent                                                  | Current                                 | Prior                      | Percent                                                      |
| Violent   | Criminal Homicide                                                                         | 0                          | 0                      | 0.00%                                     | 0 2                          | 1                                   | -100.00%<br>100.00%                                      | 1 8                                     | 2                          | -50.00%<br>-27.27%                                           |
|           | Robbery - Commercial Robbery - Person Aggravated Assault - Non DV Aggravated Assault - DV | 0 0 4                      | 0 0                    | 0.00%                                     | 0<br>3<br>6                  | 1 0 4                               | -100.00%<br>-100.00%<br>-100.00%                         | 1<br>3<br>13                            | 4 4 19 9                   | -27.27%<br>-75.00%<br>-25.00%<br>-31.58%<br>44.44%           |
|           | Violent Total:                                                                            | 5                          | 1                      | 400.00%                                   | 11                           | 11                                  | 0.00%                                                    | 39                                      | 49                         | -20.41%                                                      |
| Property  | Burglary - Residential Burglary Garage Burglary Commercial Larceny Vehicle Theft Arson    | 0<br>1<br>0<br>8<br>3<br>0 | 3<br>3<br>0<br>14<br>5 | -100.00%<br>-66.67%<br>-42.86%<br>-40.00% | 5<br>7<br>2<br>45<br>11<br>3 | 7<br>4<br>2<br>44<br>9              | -28.57%<br>75.00%<br>0.00%<br>2.27%<br>22.22%<br>200.00% | 26<br>19<br>9<br>224<br>44<br>4         | 27<br>27<br>5<br>343<br>57 | -3.70%<br>-29.63%<br>80.00%<br>-34.69%<br>-22.81%<br>300.00% |
|           | Property Total:                                                                           | 12                         | 26                     | -53.85%                                   | 73                           | 67                                  | 8.96%                                                    | 326                                     | 460                        | -29.13%                                                      |
| Prelimina | ry Part 1 Crime Totals:                                                                   | 17                         | 27                     | -37.04%                                   | 84                           | 78                                  | 7.69%                                                    | 365                                     | 509                        | -28.29%                                                      |
|           | Current 7 Day Period:<br>Current 28 Day Period:<br>Current YTD Day Period:                | 4/                         | 21/2024 -              | - 5/18/2024<br>- 5/18/2024<br>- 5/18/2024 |                              | ay Period<br>Day Perio<br>D Period: |                                                          | 5/5/2024 -<br>3/24/2024 -<br>1/1/2023 - | 4/20/2024                  |                                                              |

## SE - Southwest District (P7)

| A/C | Offense Statute             | <u>Address</u>             | Reported Date | <u>Dist</u> |
|-----|-----------------------------|----------------------------|---------------|-------------|
| SPC | <del>7CH</del>              |                            |               |             |
| С   | ASSAULT 4D WEAPON           | 0 W ROCKWOOD BLVD          | 5/13/2024     | P7          |
| С   | BURGLARY 2D GARAGE          | 1400 W 13TH AVE            | 5/14/2024     | P7          |
| С   | DRIVE BY SHOOTING           | W CLIFF AVE / S STEVENS ST | 5/16/2024     | P8          |
| С   | RAPE 2D                     |                            | 5/14/2024     | P8          |
| С   | THEFT 3D ALL OTHER          | 100 W 8TH AVE              | 5/17/2024     | P7          |
| С   | THEFT 3D FROM MOTOR VEHICLE | 1400 S MONROE ST           | 5/14/2024     | P7          |
| Α   | THEFT 3D FROM MOTOR VEHICLE | 700 W 15TH AVE             | 5/17/2024     | P7          |
| С   | THEFT 3D SHOPLIFTING        | 1500 W 10TH AVE            | 5/14/2024     | P7          |
| С   | THEFT OF MOTOR VEHICLE      | S ASH ST / W 7TH AVE       | 5/16/2024     | P7          |
| С   | THEFT OF MOTOR VEHICLE      | 1000 W 8TH AVE             | 5/18/2024     | P7          |
| SPC | <b>7MC</b>                  |                            |               |             |
| С   | THEFT 3D ALL OTHER          | 0 W 26TH AVE               | 5/16/2024     | P7          |
| С   | THEFT 3D ALL OTHER          | 1000 W 29TH AVE            | 5/16/2024     |             |
| Α   | THEFT 3D FROM MOTOR VEHICLE | 1100 W 17TH AVE            | 5/17/2024     | P7          |
| SPC | <del>7WH</del>              |                            |               |             |
| С   | VEHICULAR ASSAULT           | W SUNSET BLVD / S F ST     | 5/14/2024     | P7          |
| С   | VEHICULAR ASSAULT           | W SUNSET BLVD / S F ST     | 5/14/2024     | P7          |
| SPC | 7WP                         |                            |               |             |
| С   | THEFT 3D FROM MOTOR VEHICLE | 9800 W FLIGHT DR           | 5/13/2024     | P7          |
| С   | THEFT OF MOTOR VEHICLE      | 9000 W US 2 HWY            | 5/15/2024     | P7          |