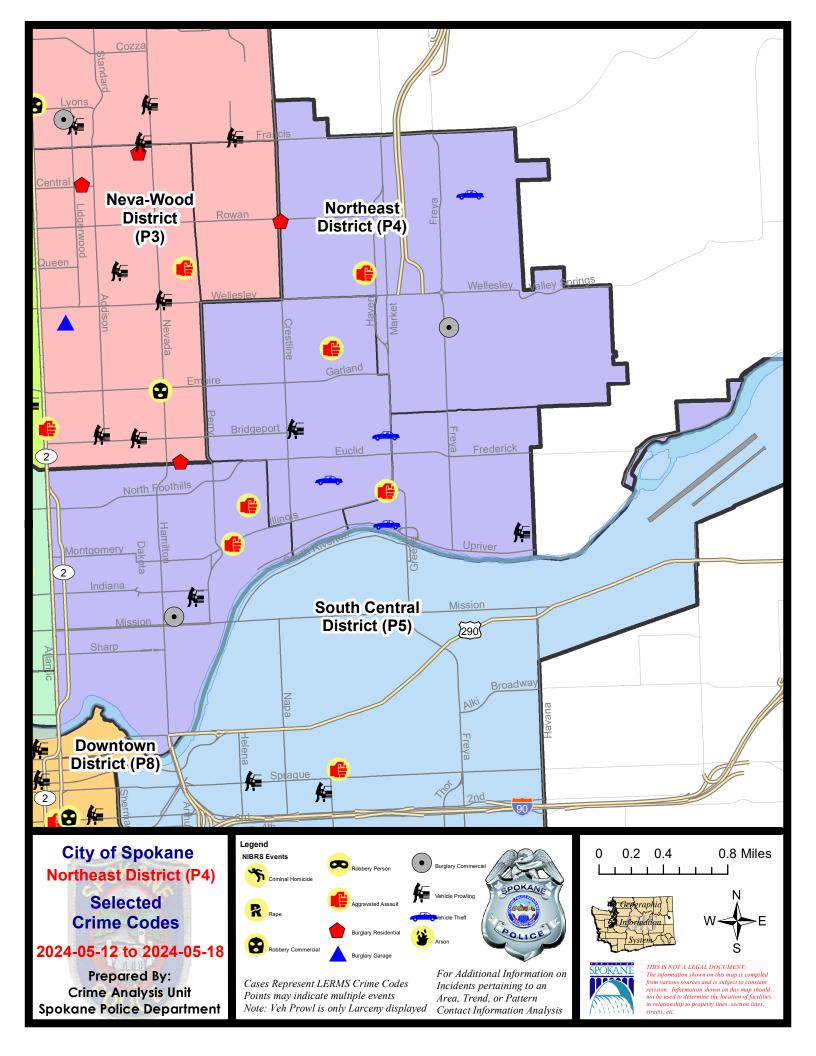

## **NE - Northeast District (P4)**

## NE - Northeast District (P4)

| A/C | Offense Statute                   | <u>Address</u>            | Reported Date | <u>Dist</u> |
|-----|-----------------------------------|---------------------------|---------------|-------------|
| SPB | 34BE                              |                           |               |             |
| С   | ASSAULT 4D WEAPON                 | 4100 N COOK ST            | 5/17/2024     | P4          |
| С   | HARASSMENT FELONY WEAPON INVOLVED | 2700 N MARKET ST          | 5/14/2024     | P4          |
| С   | THEFT 2D FROM MOTOR VEHICLE       | 3400 N LEE ST             | 5/18/2024     | P4          |
| С   | THEFT 3D ALL OTHER                | 1900 E LONGFELLOW AVE     | 5/18/2024     | P4          |
| С   | THEFT 3D FROM BUILDING            | 2100 E NORTH CRESCENT AVE | 5/16/2024     | P4          |
| С   | THEFT 3D SHOPLIFTING              | 3900 N MARKET ST          | 5/14/2024     | P4          |
| С   | THEFT OF A FIREARM FROM BUILDING  | 2500 E HEROY AVE          | 5/18/2024     | P4          |
| С   | THEFT OF MOTOR VEHICLE            | 2800 N COOK ST            | 5/14/2024     | P4          |
| С   | THEFT OF MOTOR VEHICLE            | 3000 E BRIDGEPORT AVE     | 5/15/2024     | P4          |
| SPB | <u>44HI</u>                       |                           |               |             |
| С   | ASSAULT 2D                        | 2900 E WABASH AVE         | 5/16/2024     | P4          |
| Α   | BURGLARY 2D COMMERCIAL            | 3600 E RICH AVE           | 5/15/2024     | P4          |
| С   | RESIDENTIAL BURGLARY              | 5400 N CRESTLINE ST       | 5/13/2024     | P4          |
| С   | THEFT 2D FROM BUILDING            | 4800 N LEE ST             | 5/13/2024     | P4          |
| С   | THEFT 2D FROM BUILDING            | 4000 N MARKET ST          | 5/14/2024     | P4          |
| С   | THEFT 3D ALL OTHER                | 2400 E EVERETT AVE        | 5/14/2024     | P4          |
| С   | THEFT OF MOTOR VEHICLE            | 3800 E JOSEPH AVE         | 5/13/2024     | P4          |
| SPB | 4LO                               |                           |               |             |
| С   | ASSAULT 2D                        | 1500 E ILLINOIS AVE       | 5/12/2024     | P4          |
| С   | ASSAULT 2D                        | 2600 N PITTSBURG ST       | 5/12/2024     | P4          |
| С   | BURGLARY 2D COMMERCIAL            | 900 E MISSION AVE         | 5/16/2024     | P4          |
| С   | MAIL THEFT                        | 500 E BOONE AVE           | 5/14/2024     | P4          |
| С   | MAIL THEFT                        | 900 E BALDWIN AVE         | 5/17/2024     | P4          |
| С   | THEFT 2D ALL OTHER                | 1200 N HAMILTON ST        | 5/13/2024     | P4          |
| С   | THEFT 2D FROM MOTOR VEHICLE       | 1800 N MORTON ST          | 5/12/2024     | P3          |
| С   | THEFT 3D SHOPLIFTING              | 1500 E ILLINOIS AVE       | 5/15/2024     | P4          |
| С   | THEFT 3D SHOPLIFTING              | 0 E MONTGOMERY AVE        | 5/17/2024     | P4          |
| SPB | 4MI                               |                           |               |             |
| С   | MAIL THEFT                        | 2600 N MARKET ST          | 5/13/2024     | P4          |
| С   | THEFT 3D FROM MOTOR VEHICLE       | 4200 E MONTGOMERY AVE     | 5/14/2024     | P4          |
| С   | THEFT OF MOTOR VEHICLE            | 3000 E UPRIVER DR         | 5/18/2024     | P4          |