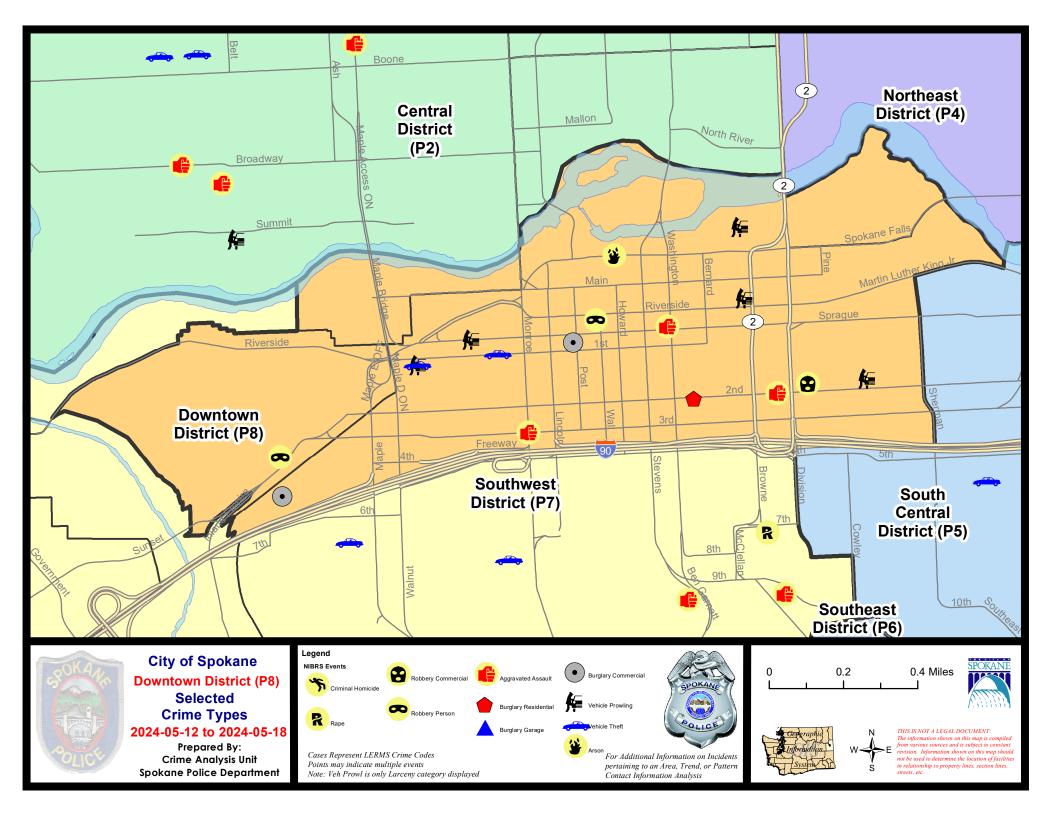

# Downtown Precinct DAVID Sector

**PSA Commander** 

**Captain Steve Wohl** 

**Downtown District (P8)** 

POLICE SUMMARY - Ending: Saturday, May 18, 2024

## DOWNTOWN PRECINCT (P8) DAVID SECTOR

## **Preliminary IBR Counts**

|           |                                                                                                                  |                             | ay Compan                   | ison                                      | 28 Day Comparison YTD Com    |                                       |                                                  | D Comparis                      | mparison                                  |                                                |
|-----------|------------------------------------------------------------------------------------------------------------------|-----------------------------|-----------------------------|-------------------------------------------|------------------------------|---------------------------------------|--------------------------------------------------|---------------------------------|-------------------------------------------|------------------------------------------------|
| NIBRS Ca  | tegories (Part 1 Selected)                                                                                       | Current                     | Prior                       | Percent                                   | Current                      | Prior                                 | Percent                                          | Current                         | Prior                                     | Percent                                        |
| Violent   | Criminal Homicide Rape Robbery - Commercial Robbery - Person Aggravated Assault - Non DV Aggravated Assault - DV | 0<br>0<br>1<br>2<br>3<br>0  | 0<br>0<br>0<br>0<br>3<br>1  | 0.00%                                     | 0<br>2<br>1<br>3<br>10<br>1  | 0<br>6<br>1<br>8<br>7<br>6            | -66.67%<br>0.00%<br>-62.50%<br>42.86%<br>-83.33% | 0<br>11<br>5<br>32<br>49<br>15  | 0<br>12<br>6<br>31<br>57<br>14            | -8.33%<br>-16.67%<br>3.23%<br>-14.04%<br>7.14% |
| Property  | Burglary - Residential Burglary Garage Burglary Commercial Larceny Vehicle Theft Arson                           | 1<br>0<br>2<br>21<br>2<br>1 | 0<br>0<br>1<br>24<br>2<br>0 | 100.00%<br>-12.50%<br>0.00%               | 2<br>0<br>5<br>83<br>11<br>2 | 2<br>0<br>8<br>98<br>9<br>2           | 0.00%<br>-37.50%<br>-15.31%<br>22.22%<br>0.00%   | 15<br>0<br>31<br>424<br>54<br>7 | 16<br>10<br>39<br>486<br>57               | -6.25% -100.00% -20.51% -12.76% -5.26% -41.67% |
|           | Property Total:                                                                                                  | 27                          | 27                          | 0.00%                                     | 103                          | 119                                   | -13.45%                                          | 531                             | 620                                       | -14.35%                                        |
| Prelimina | ry Part 1 Crime Totals:                                                                                          | 33                          | 31                          | 6.45%                                     | 120                          | 147                                   | -18.37%                                          | 643                             | 740                                       | -13.11%                                        |
|           | Current 7 Day Period:<br>Current 28 Day Period:<br>Current YTD Day Period:                                       | 4,                          | /21/2024 -                  | - 5/18/2024<br>- 5/18/2024<br>- 5/18/2024 | Prior 28                     | eay Period<br>Day Period<br>D Period: |                                                  | 3/24/2024                       | - 5/11/2024<br>- 4/20/2024<br>- 5/18/2023 |                                                |