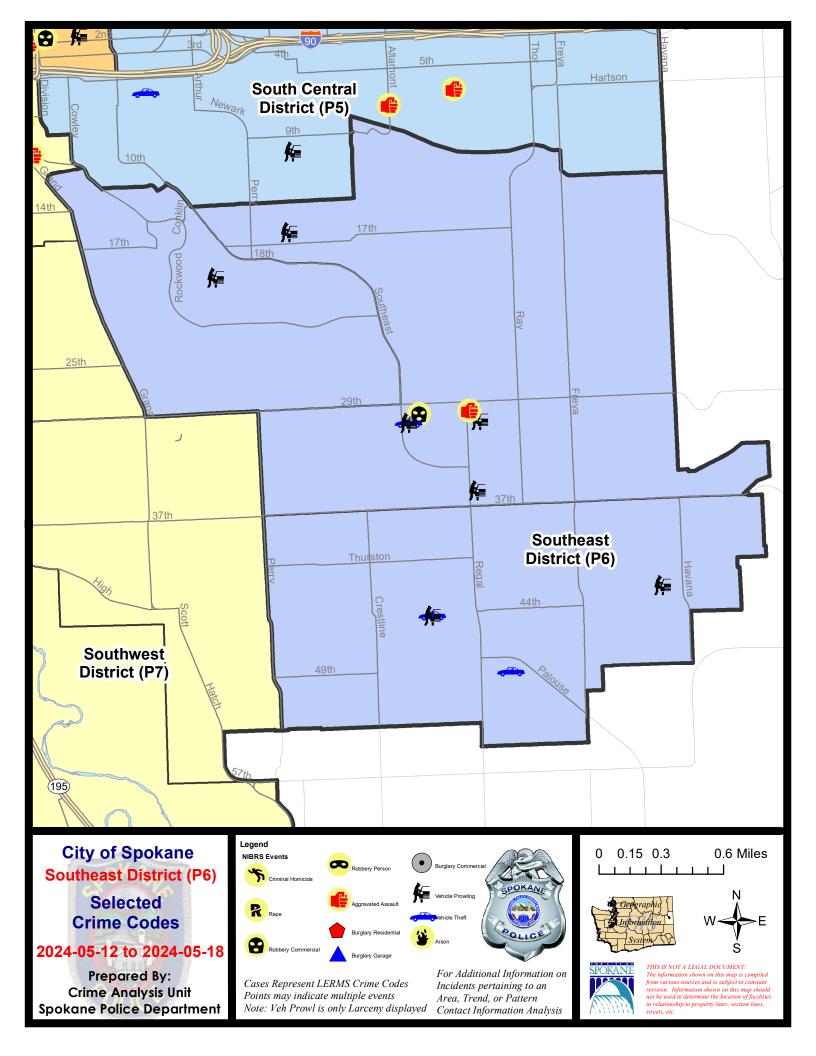

## SE - Southeast District (P6)

## **Preliminary IBR Counts**

|           |                                                                                                                  | 7 Da                       | y Compari                  | son                                     | 28 Day Comparison          |                                      |                                                     | YT                         | YTD Comparison                      |                                                                |  |
|-----------|------------------------------------------------------------------------------------------------------------------|----------------------------|----------------------------|-----------------------------------------|----------------------------|--------------------------------------|-----------------------------------------------------|----------------------------|-------------------------------------|----------------------------------------------------------------|--|
| NIBRS Ca  | ntegories (Part 1 Selected)                                                                                      | Current                    | Prior                      | Percent                                 | Current                    | Prior                                | Percent                                             | Current                    | Prior                               | Percent                                                        |  |
| Violent   | Criminal Homicide Rape Robbery - Commercial Robbery - Person Aggravated Assault - Non DV Aggravated Assault - DV | 0<br>0<br>1<br>0<br>0<br>1 | 0<br>0<br>0<br>0<br>1<br>0 | -100.00%                                | 0<br>0<br>2<br>0<br>2<br>3 | 0<br>1<br>2<br>1<br>1<br>1           | -100.00%<br>0.00%<br>-100.00%<br>100.00%<br>200.00% | 0<br>2<br>8<br>5<br>7<br>9 | 1<br>3<br>1<br>1<br>9<br>8          | -100.00%<br>-33.33%<br>700.00%<br>400.00%<br>-22.22%<br>12.50% |  |
| Property  | Burglary - Residential Burglary Garage Burglary Commercial Larceny Vehicle Theft Arson                           | 0<br>0<br>0<br>11<br>3     | 1<br>2<br>0<br>9<br>3<br>0 | -100.00%<br>-100.00%<br>22.22%<br>0.00% | 2<br>3<br>2<br>36<br>12    | 7<br>0<br>3<br>26<br>8               | -71.43%  -33.33%  38.46%  50.00%  -100.00%          | 19<br>10<br>9<br>165<br>33 | 14<br>14<br>9<br>214<br>41          | 35.71%<br>-28.57%<br>0.00%<br>-22.90%<br>-19.51%               |  |
|           | Property Total:                                                                                                  | 14                         | 15                         | -6.67%                                  | 55                         | 45                                   | 22.22%                                              | 237                        | 292                                 | -18.84%                                                        |  |
| Prelimina | ry Part 1 Crime Totals:                                                                                          | 16                         | 16                         | 0.00%                                   | 62                         | 51                                   | 21.57%                                              | 268                        | 315                                 | -14.92%                                                        |  |
|           | Current 7 Day Period: Current 28 Day Period: Current YTD Day Period:                                             | 4/                         | 21/2024 -                  | 5/18/2024<br>5/18/2024<br>5/18/2024     | Prior 28                   | Day Period<br>Day Perio<br>D Period: |                                                     | 3/24/2024 -                | 5/11/2024<br>4/20/2024<br>5/18/2023 |                                                                |  |

## SE - Southeast District (P6)

| A/C | Offense Statute                         | <u>Address</u>      | Reported Date | <u>Dist</u> |
|-----|-----------------------------------------|---------------------|---------------|-------------|
| SPC | <b>26LH</b>                             |                     |               |             |
| С   | ASSAULT 2D                              | 2900 S REGAL ST     | 5/16/2024     | P6          |
| С   | MAIL THEFT                              | 3100 S MT VERNON ST | 5/13/2024     | P6          |
| С   | ROBBERY 2D COMMERCIAL                   | 2600 E 29TH AVE     | 5/14/2024     | P8          |
| С   | THEFT 2D FROM MOTOR VEHICLE             | 3000 E 30TH AVE     | 5/16/2024     | P6          |
| С   | THEFT 3D FROM BUILDING                  | 3100 S MT VERNON ST | 5/13/2024     | P6          |
| С   | THEFT 3D FROM MOTOR VEHICLE             | 2500 E 29TH AVE     | 5/17/2024     | P6          |
| С   | THEFT 3D FROM MOTOR VEHICLE             | 2900 E 36TH AVE     | 5/18/2024     | P6          |
| С   | THEFT 3D FROM MOTOR VEHICLE             | 1600 E 16TH AVE     | 5/15/2024     |             |
| С   | THEFT 3D SHOPLIFTING                    | 2900 E 29TH AVE     | 5/17/2024     | P6          |
| Α   | THEFT OF MOTOR VEHICLE                  | 2500 E 29TH AVE     | 5/17/2024     | P6          |
| SPC | 26RW                                    |                     |               |             |
| С   | THEFT 2D FROM MOTOR VEHICLE             | 1000 E 19TH AVE     | 5/14/2024     | P6          |
| SPC | :6SG                                    |                     |               |             |
| С   | IBR Purposes Only - Motor Vehicle Theft | 4900 S REGAL ST     | 5/15/2024     | P6          |
| С   | MAIL THEFT                              | 4300 S GREYSTONE LN | 5/14/2024     | P6          |
| Α   | THEFT 2D FROM MOTOR VEHICLE             | 2600 E 44TH AVE     | 5/14/2024     | P6          |
| С   | THEFT 3D FROM MOTOR VEHICLE             | 4300 S ORLANDO CT   | 5/17/2024     | P6          |
| Α   | THEFT OF MOTOR VEHICLE                  | 2600 E 44TH AVE     | 5/14/2024     | P6          |