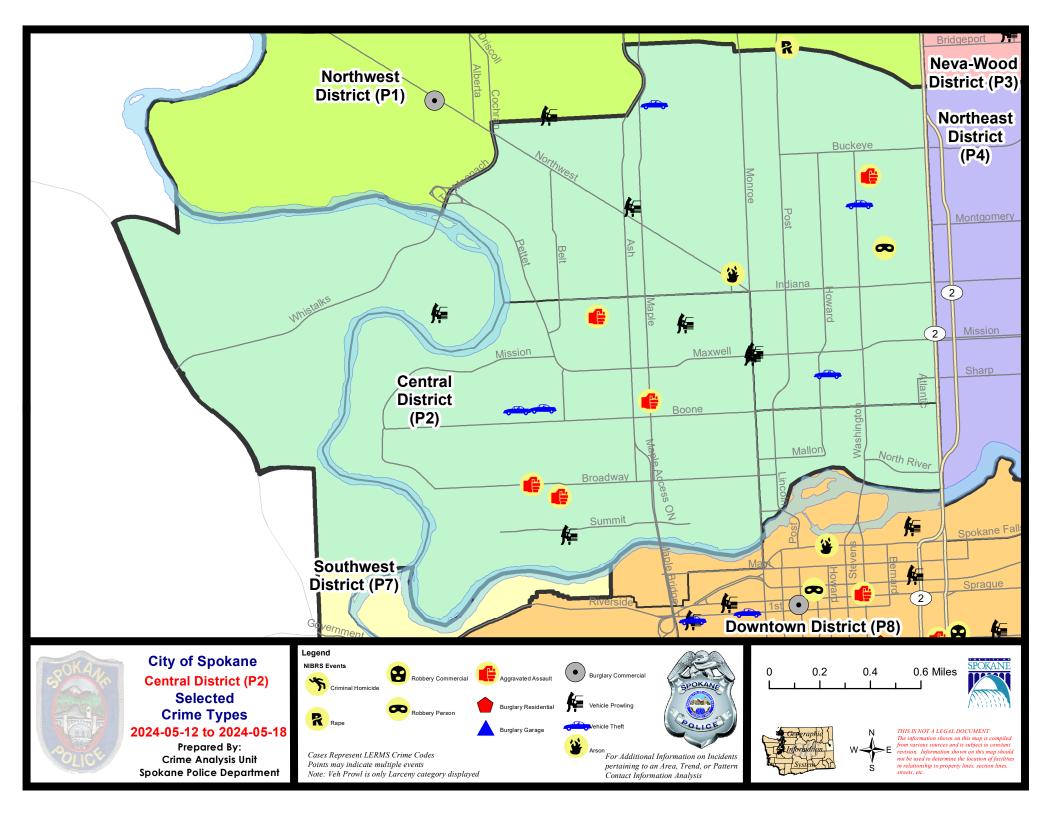

## **NW - North Central District (P2)**

## NW - Central District (P2)

| A/C        | Offense Statute                        | <u>Address</u>                  | Reported Date | Dist |
|------------|----------------------------------------|---------------------------------|---------------|------|
| SPA        | . <u>2EG</u>                           |                                 |               |      |
| С          | ARSON 2D                               | 1000 W SHANNON AVE              | 5/15/2024     | P1   |
| С          | HARASSMENT FELONY WEAPON INVOLVED      | 2500 N CALISPEL ST              | 5/17/2024     | P1   |
| С          | ROBBERY 2D PERSON                      | 200 W KNOX AVE                  | 5/16/2024     | P1   |
| С          | THEFT 3D FROM BUILDING                 | 1200 N WASHINGTON ST            | 5/14/2024     | P2   |
| С          | THEFT 3D FROM MOTOR VEHICLE            | 1500 N MONROE ST                | 5/14/2024     | P2   |
| С          | THEFT 3D FROM MOTOR VEHICLE            | W MAXWELL AVE / N MONROE ST     | 5/14/2024     | P2   |
| Α          | THEFT 3D FROM MOTOR VEHICLE            | 1600 W NORTHWEST BLVD           | 5/15/2024     | P2   |
| С          | THEFT 3D SHOPLIFTING                   | 1600 W NORTHWEST BLVD           | 5/14/2024     | P2   |
| С          | THEFT 3D SHOPLIFTING                   | 1600 W NORTHWEST BLVD           | 5/14/2024     | P1   |
| С          | THEFT 3D VEHICLE PARTS AND ACCESSORIES | W MAXWELL AVE / N MONROE ST     | 5/14/2024     | P2   |
| С          | THEFT 3D VEHICLE PARTS AND ACCESSORIES | 900 W SPOFFORD AVE              | 5/16/2024     | P2   |
| С          | THEFT OF A FIREARM FROM BUILDING       | 1000 W MANSFIELD AVE            | 5/15/2024     | P2   |
| С          | THEFT OF MOTOR VEHICLE                 | 3000 N WALNUT ST                | 5/14/2024     | P1   |
| С          | THEFT OF MOTOR VEHICLE                 | 2400 N WASHINGTON ST            | 5/14/2024     | P1   |
| С          | THEFT OF MOTOR VEHICLE                 | 500 W SINTO AVE                 | 5/18/2024     | P1   |
| <u>SPA</u> | . <u>2WC</u>                           |                                 |               |      |
| С          | ASSAULT 2D                             | 1800 W NORA AVE                 | 5/14/2024     | P1   |
| С          | ASSAULT 2D                             | W BROADWAY AVE / N NETTLETON ST | 5/17/2024     | P1   |
| С          | ASSAULT 3D WEAPON OR NEGLIGENT INJURY  | N MAPLE ST / W SHARP AVE        | 5/13/2024     | P1   |
| С          | ASSAULT 3D WEAPON OR NEGLIGENT INJURY  | N MAPLE ST / W SHARP AVE        | 5/13/2024     | P1   |
| С          | HARASSMENT WEAPON INVOLVED             | 2100 W COLLEGE AVE              | 5/14/2024     | P1   |
| С          | MAIL THEFT                             | 1600 W MISSION AVE              | 5/12/2024     | P2   |
| С          | THEFT 1D ALL OTHER                     | 2300 W BOONE AVE                | 5/13/2024     | P1   |
| С          | THEFT 1D FROM BUILDING                 | 1300 W SUMMIT PKWY              | 5/13/2024     | P2   |
| С          | THEFT 2D ALL OTHER                     | 600 N ASH ST                    | 5/12/2024     | P2   |
| С          | THEFT 2D FROM MOTOR VEHICLE            | 1300 W AUGUSTA AVE              | 5/14/2024     | P2   |
| Α          | THEFT 3D ALL OTHER                     | 2500 W SINTO AVE                | 5/17/2024     | P2   |
| С          | THEFT 3D ALL OTHER                     | 1600 W MAXWELL AVE              | 5/18/2024     | P2   |
| С          | THEFT 3D FROM MOTOR VEHICLE            | 2000 W CENTENNIAL WAY           | 5/15/2024     | P2   |
| С          | THEFT 3D SHOPLIFTING                   | 1100 N MONROE ST                | 5/16/2024     |      |
| С          | THEFT OF MOTOR VEHICLE                 | 2200 W SHARP AVE                | 5/16/2024     | P1   |
| С          | THEFT OF MOTOR VEHICLE                 | 2300 W SHARP AVE                | 5/18/2024     | P1   |
| <u>SPA</u> | . <u>2WH</u>                           |                                 |               |      |
| С          | MAIL THEFT                             | 1900 N HOLY NAMES CT            | 5/16/2024     | P2   |
| С          | THEFT 1D FROM BUILDING                 | 1100 N RIVER RIDGE BLVD         | 5/14/2024     | P1   |
| С          | THEFT 3D FROM MOTOR VEHICLE            | 1900 N HOLY NAMES CT            | 5/14/2024     | P2   |
|            |                                        |                                 |               |      |