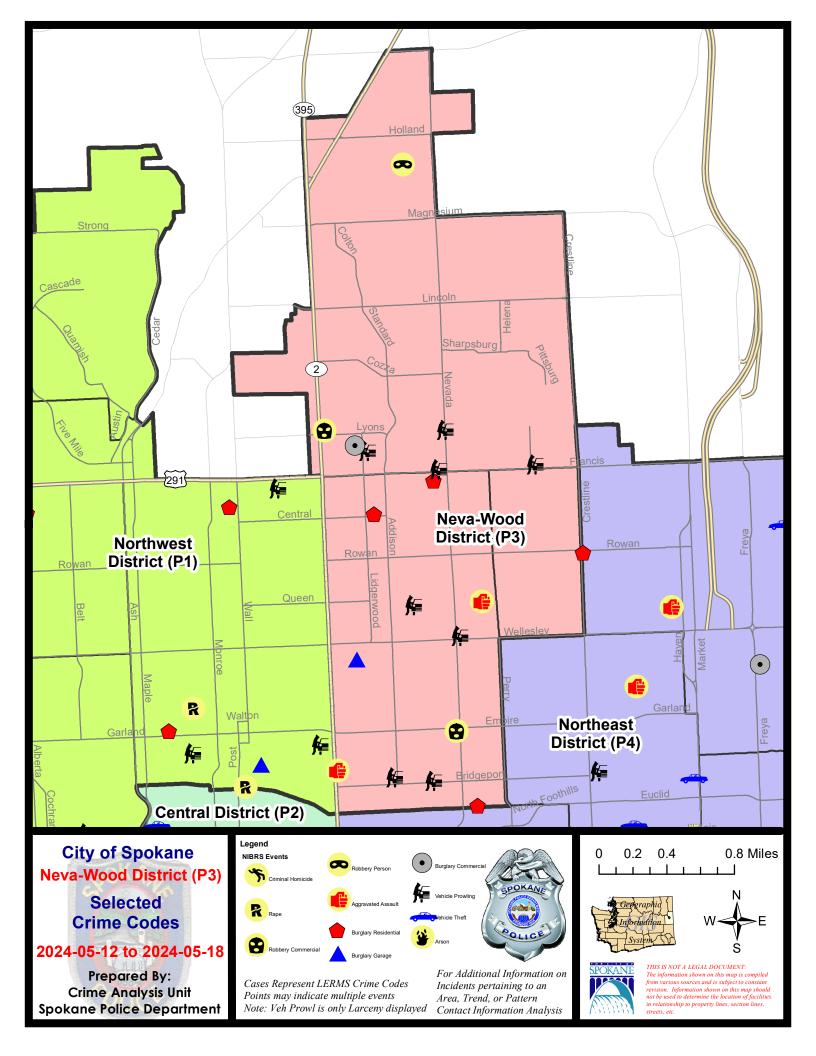

## **NE - Neva-Wood District (P3)**

## NE - Neva-Wood District (P3)

| <b>SPB</b> |                                        |                           |           |    |
|------------|----------------------------------------|---------------------------|-----------|----|
| C          | ACCALILT 2D                            |                           |           |    |
| _          | ASSAULT 2D                             | 3400 N DIVISION ST        | 5/18/2024 | P4 |
| С          | ASSAULT 3D WEAPON OR NEGLIGENT INJURY  | 1200 E QUEEN AVE          | 5/12/2024 | P4 |
| С          | BURGLARY 1D GARAGE                     | 100 E PRINCETON AVE       | 5/12/2024 | P3 |
| С          | RESIDENTIAL BURGLARY                   | 1100 E EUCLID AVE         | 5/13/2024 | P4 |
| С          | RESIDENTIAL BURGLARY                   | 5900 N ASTOR ST           | 5/13/2024 | P3 |
| Α          | RESIDENTIAL BURGLARY                   | 800 E DECATUR AVE         | 5/16/2024 | P4 |
| С          | ROBBERY 1D COMMERCIAL                  | 900 E EMPIRE AVE          | 5/14/2024 | P4 |
| С          | THEFT 2D ALL OTHER                     | 700 E WELLESLEY AVE       | 5/13/2024 | P3 |
| С          | THEFT 2D FROM MOTOR VEHICLE            | 1000 E WELLESLEY AVE      | 5/13/2024 | P3 |
| С          | THEFT 2D FROM MOTOR VEHICLE            | 3300 N ADDISON ST         | 5/16/2024 | P3 |
| С          | THEFT 2D FROM MOTOR VEHICLE            | 700 E BRIDGEPORT AVE      | 5/12/2024 |    |
| С          | THEFT 2D SHOPLIFTING                   | 5500 N DIVISION ST        | 5/17/2024 | P3 |
| С          | THEFT 3D FROM MOTOR VEHICLE            | 600 E QUEEN AVE           | 5/16/2024 | P3 |
| С          | THEFT 3D SHOPLIFTING                   | 4700 N DIVISION ST        | 5/18/2024 | P1 |
| С          | THEFT 3D SHOPLIFTING                   | 4700 N DIVISION ST        | 5/18/2024 | P4 |
| С          | THEFT 3D SHOPLIFTING                   | 4700 N DIVISION ST        | 5/15/2024 |    |
| С          | THEFT 3D SHOPLIFTING                   | 4700 N DIVISION ST        | 5/15/2024 |    |
| С          | THEFT 3D SHOPLIFTING                   | 4700 N DIVISION ST        | 5/15/2024 |    |
| С          | THEFT 3D VEHICLE PARTS AND ACCESSORIES | 100 E HEROY AVE           | 5/12/2024 | P4 |
| <u>SPB</u> | <u>3SH</u>                             |                           |           |    |
| С          | BURGLARY 2D COMMERCIAL                 | 6500 N LIDGERWOOD ST      | 5/12/2024 | P4 |
| С          | ROBBERY 1D COMMERCIAL                  | 6700 N DIVISION ST        | 5/14/2024 | P1 |
| С          | ROBBERY 1D PERSON                      | 9200 N NEVADA ST          | 5/17/2024 | P4 |
| С          | THEFT 2D ALL OTHER                     | 600 E HOLLAND AVE         | 5/13/2024 | P4 |
| С          | THEFT 2D FROM BUILDING                 | 6500 N NEVADA ST          | 5/14/2024 | P4 |
| С          | THEFT 2D FROM MOTOR VEHICLE            | 900 E FRANCIS AVE         | 5/16/2024 | P3 |
| С          | THEFT 2D SHOPLIFTING                   | 9200 N COLTON ST          | 5/14/2024 | P4 |
| С          | THEFT 3D FROM BUILDING                 | 1000 E SHARPSBURG AVE     | 5/15/2024 | P3 |
| С          | THEFT 3D FROM BUILDING                 | 9200 N COLTON ST          | 5/16/2024 | P4 |
| С          | THEFT 3D FROM MOTOR VEHICLE            | 1700 E FRANCIS AVE        | 5/12/2024 | P3 |
| С          | THEFT 3D FROM MOTOR VEHICLE            | 6400 N LIDGERWOOD ST      | 5/15/2024 | P3 |
| С          | THEFT 3D FROM MOTOR VEHICLE            | N NEVADA ST / E LYONS AVE | 5/15/2024 | P4 |
| С          | THEFT 3D SHOPLIFTING                   | 9200 N COLTON ST          | 5/13/2024 | P4 |
| С          | THEFT 3D SHOPLIFTING                   | 9200 N COLTON ST          | 5/15/2024 | P4 |
| С          | THEFT 3D SHOPLIFTING                   | 9200 N COLTON ST          | 5/16/2024 | P4 |
| С          | THEFT 3D SHOPLIFTING                   | 9200 N COLTON ST          | 5/16/2024 | P4 |
| С          | THEFT 3D SHOPLIFTING                   | 9600 N NEWPORT HWY        | 5/12/2024 |    |
| С          | THEFT 3D SHOPLIFTING                   | 6500 N NEVADA ST          | 5/13/2024 |    |

| A/C | Offense Statute                        | Address              | Reported Date | Dist |
|-----|----------------------------------------|----------------------|---------------|------|
| С   | THEFT 3D SHOPLIFTING                   | 6500 N NEVADA ST     | 5/13/2024     |      |
| С   | THEFT 3D SHOPLIFTING                   | 6500 N NEVADA ST     | 5/13/2024     |      |
| С   | THEFT 3D SHOPLIFTING                   | 10100 N NEWPORT HWY  | 5/14/2024     |      |
| С   | THEFT 3D SHOPLIFTING                   | 6500 N NEVADA ST     | 5/15/2024     |      |
| С   | THEFT 3D SHOPLIFTING                   | 6500 N NEVADA ST     | 5/15/2024     |      |
| С   | THEFT 3D SHOPLIFTING                   | 9600 N NEWPORT HWY   | 5/15/2024     |      |
| С   | THEFT 3D SHOPLIFTING                   | 9600 N NEWPORT HWY   | 5/16/2024     |      |
| С   | THEFT 3D VEHICLE PARTS AND ACCESSORIES | 6400 N LIDGERWOOD ST | 5/15/2024     | P3   |