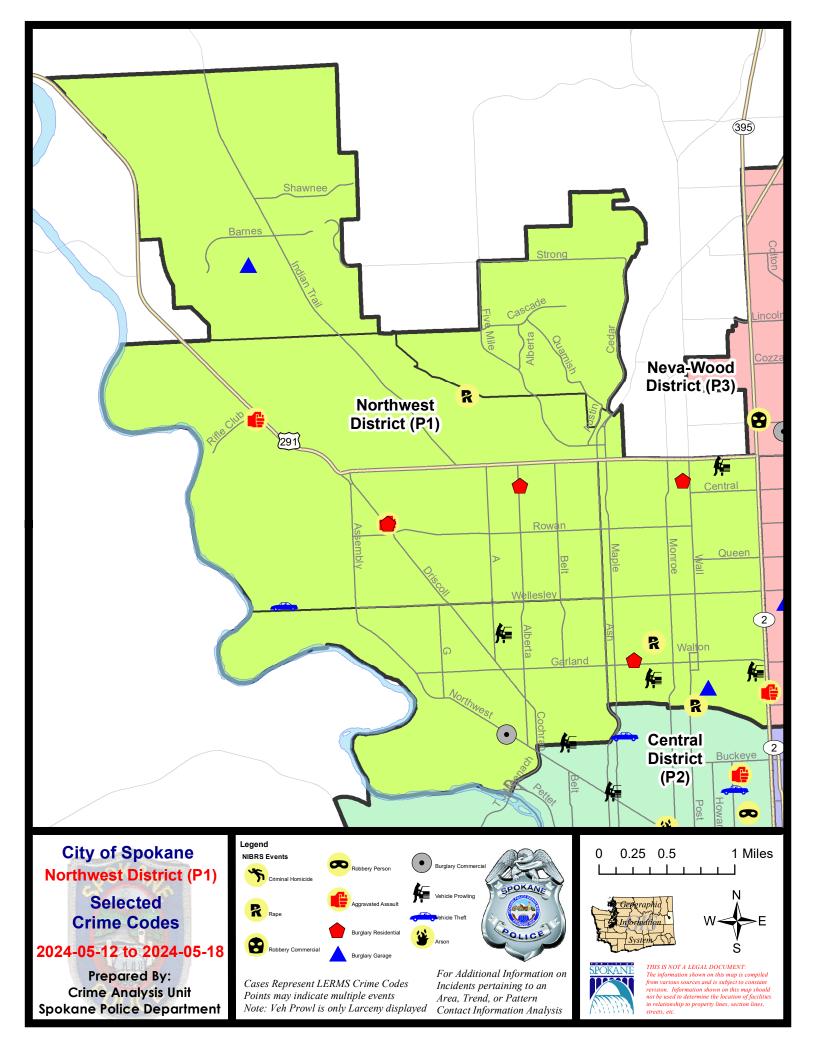

## NW - Northwest District (P1)

| A/C | Offense Statute                        | Address                | Reported Date | Dist |
|-----|----------------------------------------|------------------------|---------------|------|
| SPA | 1AD                                    |                        |               |      |
| С   | BURGLARY 2D COMMERCIAL                 | 2700 W NORTHWEST BLVD  | 5/13/2024     | P1   |
| С   | MAIL THEFT                             | 3800 N E ST            | 5/12/2024     | P1   |
| С   | THEFT 2D FROM MOTOR VEHICLE            | 2700 W LONGFELLOW AVE  | 5/13/2024     | P1   |
| С   | THEFT 3D ALL OTHER                     | 3200 W WELLESLEY AVE   | 5/15/2024     | P1   |
| С   | THEFT 3D ALL OTHER                     | 2500 W WELLESLEY AVE   | 5/16/2024     | P1   |
| С   | THEFT 3D FROM BUILDING                 | 2300 W LONGFELLOW AVE  | 5/16/2024     | P1   |
| С   | THEFT 3D FROM MOTOR VEHICLE            | 2100 W FAIRVIEW AVE    | 5/12/2024     | P1   |
| С   | THEFT 3D SHOPLIFTING                   | 2500 W WELLESLEY AVE   | 5/15/2024     | P1   |
| С   | THEFT 3D SHOPLIFTING                   | 2300 W WELLESLEY AVE   | 5/18/2024     | P1   |
| С   | THEFT 3D VEHICLE PARTS AND ACCESSORIES | 3000 N HEMLOCK ST      | 5/12/2024     | P1   |
| SPA | 1BS                                    |                        |               |      |
| С   | RAPE 2D                                |                        | 5/17/2024     | P1   |
| С   | THEFT 3D SHOPLIFTING                   | 3300 W INDIAN TRAIL RD | 5/15/2024     |      |
| С   | THEFT 3D VEHICLE PARTS AND ACCESSORIES | 2100 W WEILE AVE       | 5/13/2024     | P1   |
| SPA | <u>11T</u>                             |                        |               |      |
| С   | BURGLARY 2D GARAGE                     | 8700 N PAMELA ST       | 5/14/2024     | P1   |
| SPA | .1NH                                   |                        |               |      |
| С   | BURGLARY 2D GARAGE                     | 600 W GORDON AVE       | 5/16/2024     | P1   |
| С   | RAPE 2D                                |                        | 5/14/2024     | P1   |
| С   | RAPE 2D                                |                        | 5/18/2024     | P1   |
| С   | RESIDENTIAL BURGLARY                   | 6000 N POST ST         | 5/17/2024     | P1   |
| С   | RESIDENTIAL BURGLARY                   | 3900 N CEDAR ST        | 5/17/2024     | P1   |
| С   | THEFT 2D FROM BUILDING                 | 5400 N ADAMS ST        | 5/15/2024     | P1   |
| С   | THEFT 2D FROM MOTOR VEHICLE            | 1100 W KIERNAN AVE     | 5/15/2024     | P1   |
| С   | THEFT 2D FROM MOTOR VEHICLE            | 3700 N ATLANTIC ST     | 5/16/2024     | P1   |
| С   | THEFT 3D ALL OTHER                     | 4700 N MAPLE ST        | 5/14/2024     | P1   |
| С   | THEFT 3D FROM MOTOR VEHICLE            | 6200 N WHITEHOUSE ST   | 5/14/2024     | P1   |
| SPA | 1NW                                    |                        |               |      |
| С   | ASSAULT 1D                             | 5500 N DRISCOLL BLVD   | 5/14/2024     | P1   |
| С   | ASSAULT 4D WEAPON                      | 6900 N OLD FORT DR     | 5/15/2024     | P1   |
| С   | BURGLARY 1D FROM RESIDENCE             | 5500 N DRISCOLL BLVD   | 5/14/2024     | P1   |
| С   | RESIDENTIAL BURGLARY                   | 6000 N ALBERTA ST      | 5/16/2024     | P1   |
| С   | THEFT 2D ALL OTHER                     | 1700 W WELLESLEY AVE   | 5/16/2024     | P1   |
| Α   | THEFT 3D ALL OTHER                     | 4800 N CANNON ST       | 5/14/2024     | P1   |
| С   | THEFT 3D ALL OTHER                     | 4800 N CANNON ST       | 5/14/2024     | P1   |
| С   | THEFT OF MOTOR VEHICLE                 | 5200 W WELLESLEY AVE   | 5/15/2024     | P1   |