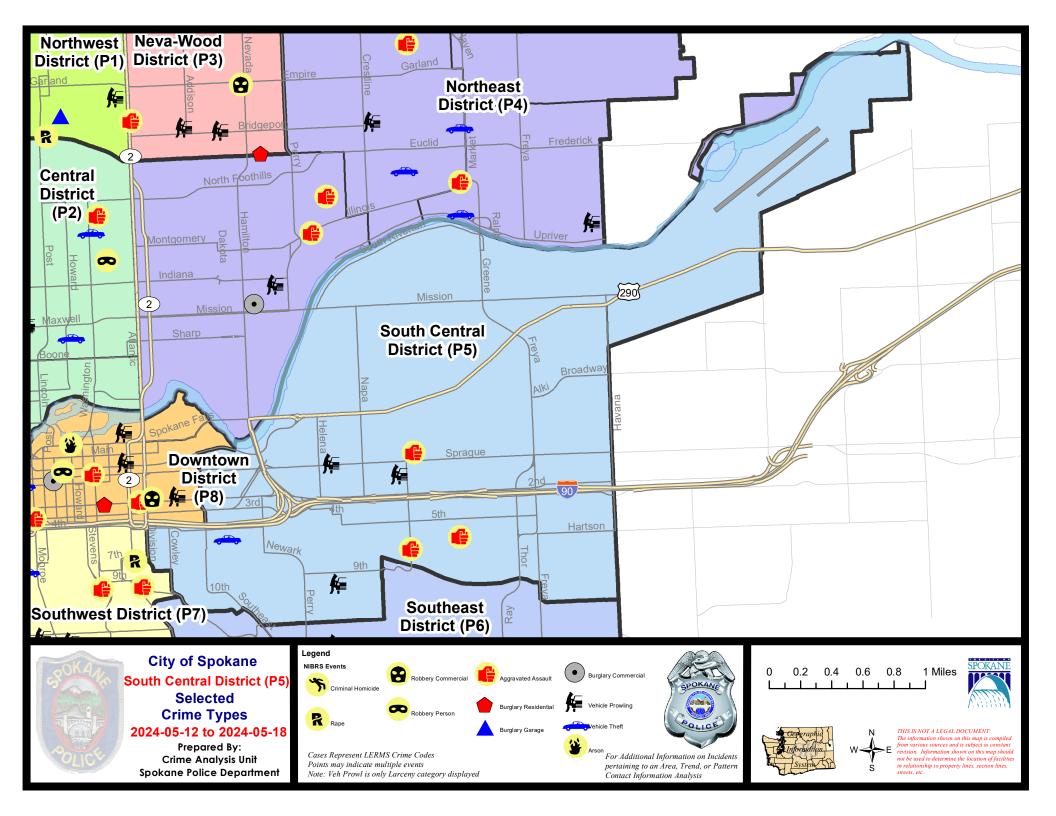

## **SE - South Central District (P5)**

## SE - South Central District (P5)

| A/C | Offense Statute                        | <u>Address</u>             | Reported Date | <u>Dist</u> |
|-----|----------------------------------------|----------------------------|---------------|-------------|
| SPC | SEC                                    |                            |               |             |
| С   | ASSAULT 2D                             | S ALTAMONT ST / E 7TH AVE  | 5/12/2024     | P6          |
| С   | ASSAULT 3D WEAPON OR NEGLIGENT INJURY  | S REGAL ST / E HARTSON AVE | 5/16/2024     | P6          |
| С   | HARASSMENT FELONY WEAPON INVOLVED      | 2400 E RIVERSIDE AVE       | 5/16/2024     | P2          |
| С   | THEFT 2D FROM MOTOR VEHICLE            | 2300 E 1ST AVE             | 5/13/2024     | P5          |
| С   | THEFT 3D ALL OTHER                     | 4000 E BROADWAY AVE        | 5/14/2024     | P5          |
| С   | THEFT 3D FROM MOTOR VEHICLE            | 1700 E SPRAGUE AVE         | 5/17/2024     | P5          |
| С   | THEFT 3D FROM MOTOR VEHICLE            | 1700 E 10TH AVE            | 5/13/2024     |             |
| С   | THEFT 3D SHOPLIFTING                   | 400 S THOR ST              | 5/16/2024     | P6          |
| С   | THEFT 3D SHOPLIFTING                   | 3600 E SPRAGUE AVE         | 5/15/2024     |             |
| С   | THEFT 3D VEHICLE PARTS AND ACCESSORIES | 600 S REBECCA ST           | 5/13/2024     | P5          |
| С   | THEFT OF MOTOR VEHICLE                 | 600 S HATCH ST             | 5/13/2024     | P5          |