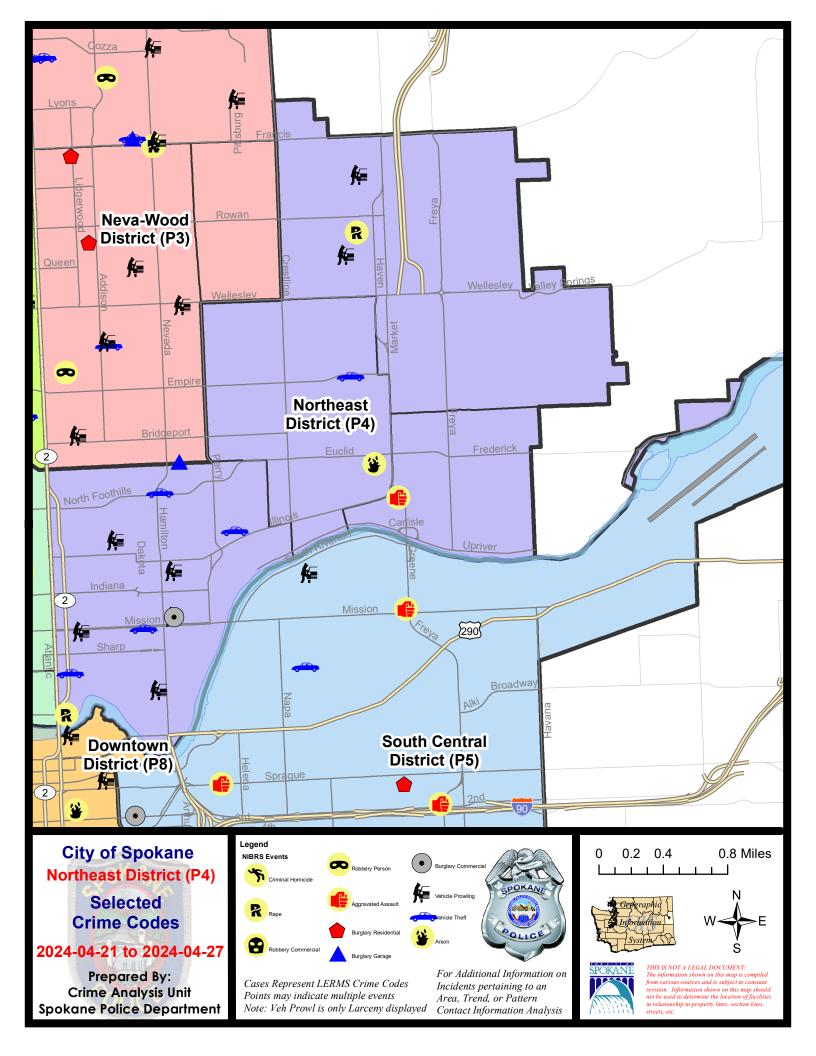

# SPOKANE POLICE DEPARTMENT Northeast Precinct BAKER Sector

PSA Commander

**Captain Shawn Kendall** 

NevaWood District (P3) Northeast District (P4)

NORTHEAST PRECINCT (P3, P4) BAKER SECTOR

Note: On 1/8/23 boundary changes were implemented dividing the North Precinct into two (NW and NE). The Northeast Precinct BAKER Sector consists of P3 and P4; Consequently this page did not exist on printed reports prior to 1/8/23