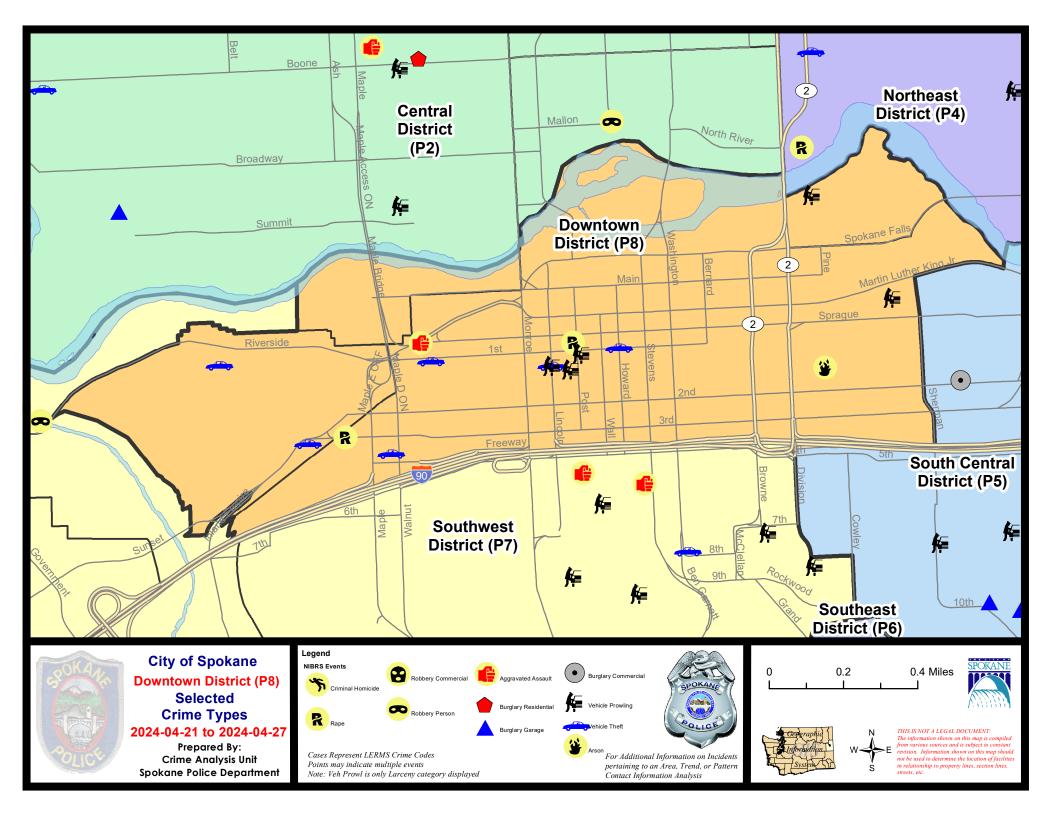

iew

This chart represents Preliminary counts of selected crime categories from Police Case Reports. Full statistical analysis to determine the confidence level of this data has not been performed. The % change columns on the preliminary counts differ from the percentage change on the NIBRS crime report, sometimes significantly. The CompStat report is designed for operational use and includes only selected NIBRS categories and coding less complex than full NIBRS rules. Official statistics for these and other NIBRS categories can be found on WASPC & FBI websites once available.



Note: On 1/8/23 boundary changes incorporated portions of P7 into the Downtown Precinct (SPD8BA and SPD8PV); Consequently activity in P8 will appear higher if compared to printed CompStat reports prior to 1/8/23



SW - Downtown District (P8)

## 4/21/2024 TO 4/27/2024



| <u>A/C</u> | <u>Offense Statute</u>                       | Address                             | Reported Date | Dist |  |  |  |
|------------|----------------------------------------------|-------------------------------------|---------------|------|--|--|--|
| SPD8BA     |                                              |                                     |               |      |  |  |  |
| С          | THEFT 2D FROM BUILDING                       | 2100 W RIVERSIDE AVE                | 4/23/2024     | P8   |  |  |  |
| С          | THEFT OF MOTOR VEHICLE                       | 1800 W SUNSET BLVD                  | 4/21/2024     | P8   |  |  |  |
| С          | THEFT OF MOTOR VEHICLE                       | 2100 W 1ST AVE