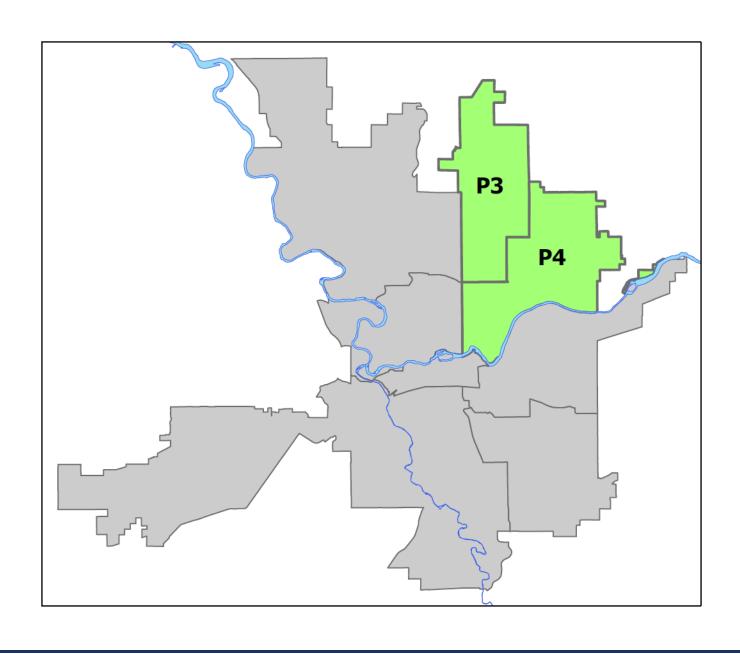

# SPOKANE POLICE DEPARTMENT Northeast Precinct BAKER Sector

PSA Commander

**Captain Shawn Kendall** 

NevaWood District (P3) Northeast District (P4)

NORTHEAST PRECINCT (P3, P4) BAKER SECTOR