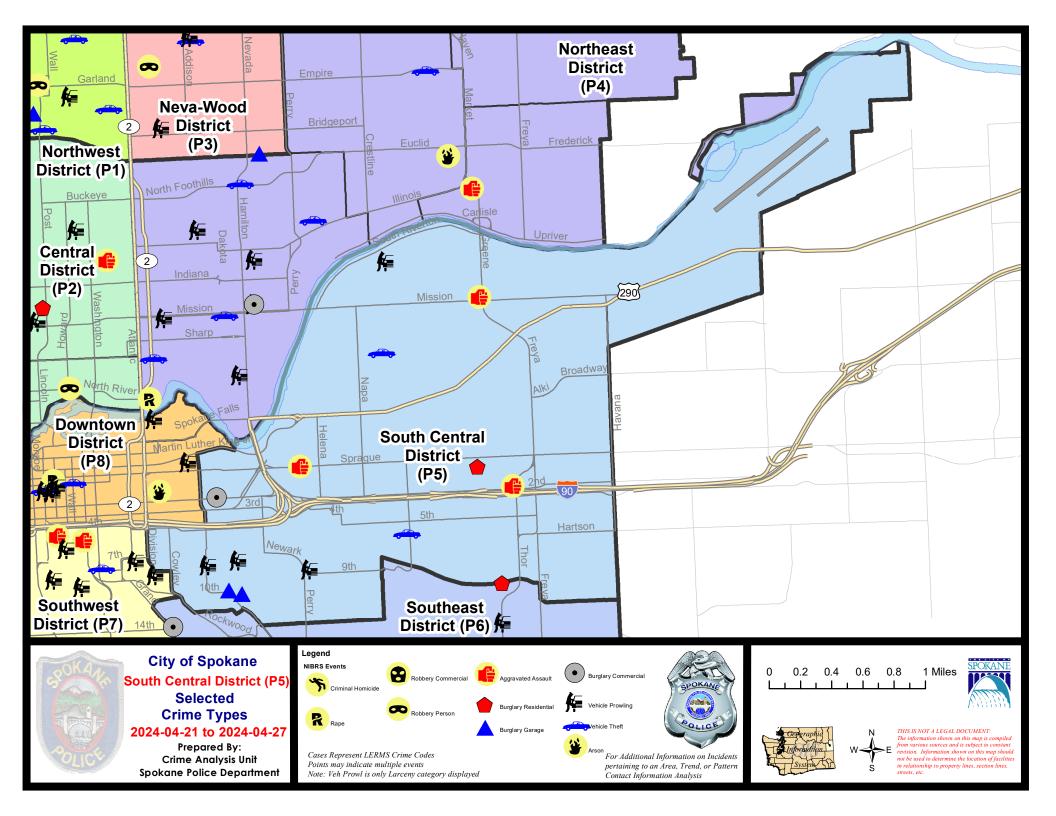

# SE - South Central District (P5)

Note: On 2/10/21 a portion of the Police Block SPC5EC became part of the Downtown Precinct (SPD8EC); Consequently activity in P5 will appear lower if compared to printed CompStat reports prior to 2/10/21

SE - South Central District (P5)