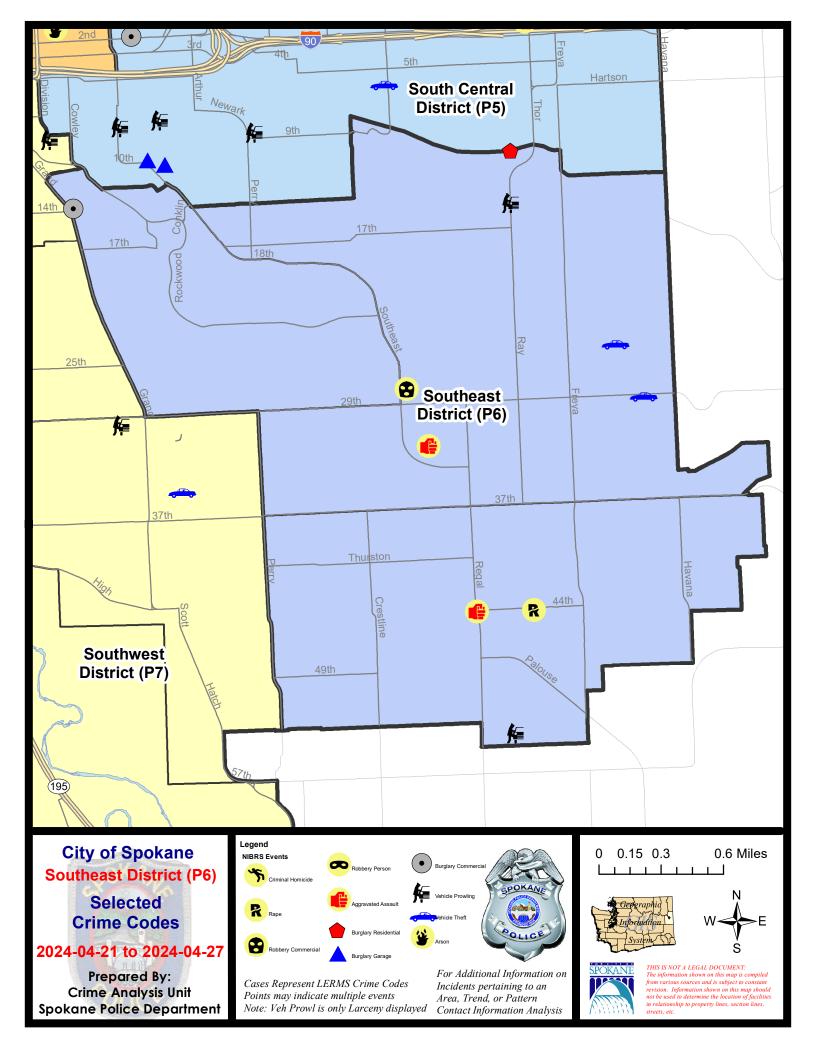

## 4/21/2024 TO 4/27/2024

# <u>SE - Southeast District (P6)</u>

| <u>A/C</u> | Offense Statute                        | Address                 | Reported Date | <u>Dist</u> |
|------------|----------------------------------------|-------------------------|---------------|-------------|
| <u>SPC</u> | C6LH                                   |                         |               |             |
| С          | ASSAULT 2D                             | 3100 S MT VERNON ST     | 4/25/2024     | P6          |
| С          | MAIL THEFT                             | 4000 E 24TH AVE         | 4/25/2024     | P6          |
| С          | RESIDENTIAL BURGLARY                   | 3200 E 11TH AVE         | 4/21/2024     | P6          |
| С          | ROBBERY 2D COMMERCIAL                  | 2500 E 29TH AVE         | 4/27/2024     | P6          |
| С          | THEFT 3D ALL OTHER                     | 3300 E 22ND AVE         | 4/26/2024     | P6          |
| С          | THEFT 3D FROM BUILDING                 | 4000 E 34TH AVE         | 4/25/2024     | P6          |
| С          | THEFT 3D FROM MOTOR VEHICLE            | E 15TH AVE / S RAY ST   | 4/21/2024     | P6          |
| С          | THEFT 3D VEHICLE PARTS AND ACCESSORIES | 3000 E 16TH AVE         | 4/25/2024     | P8          |
| С          | THEFT OF MOTOR VEHICLE                 | 4100 E 29TH AVE         | 4/23/2024     | P6          |
| С          | THEFT OF MOTOR VEHICLE                 | 3900 E 25TH AVE         | 4/25/2024     | P6          |
| <u>SPC</u> | 26RW                                   |                         |               |             |
| С          | BURGLARY 2D COMMERCIAL                 | 1300 S GRAND BLVD       | 4/24/2024     | P6          |
| <u>SPC</u> | 26SG                                   |                         |               |             |
| С          | ASSAULT 4D WEAPON                      | E 44TH AVE / S REGAL ST | 4/26/2024     | P6          |
| С          | RAPE OF A CHILD 1D                     |                         | 4/23/2024     | P6          |
| С          | THEFT 3D ALL OTHER                     | 5000 S REGAL ST         | 4/21/2024     | P6          |
| А          | THEFT 3D FROM MOTOR VEHICLE            | 3200 E 55TH AVE         | 4/27/2024     | P6          |