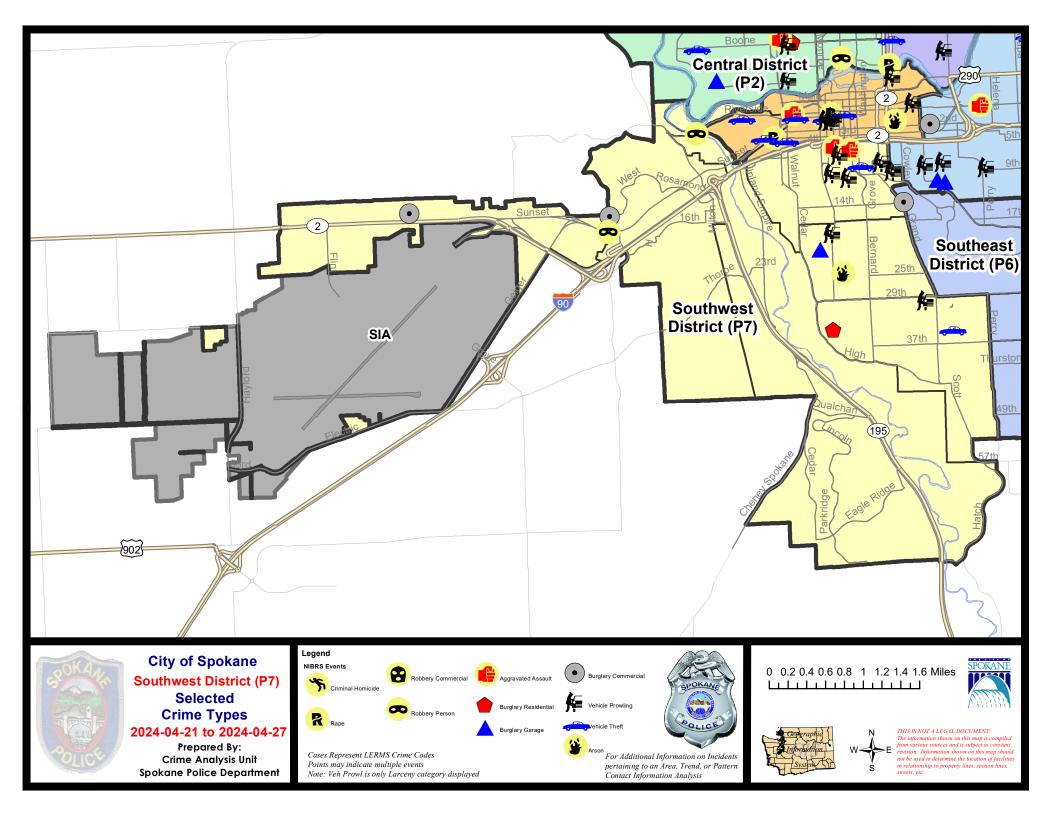

# SW - Southwest District (P7)

#### 7 Day Comparison 28 Day Comparison YTD Comparison NIBRS Categories (Part 1 Selected) Current Prior Percent Percent Current Prior Percent Current Prior Violent **Criminal Homicide** 0 0 -50.00% 0 2 1 0 Rape 0 1 2 -50.00% 6 9 -33.33% 0 0 0 **Robbery - Commercial** -100.00% 4 -75.00% 1 2 Robbery - Person 0 2 2 3 0 -33.33% 2 0 6 9 17 Aggravated Assault - Non DV 500.00% -47.06% Aggravated Assault - DV 0 0 3 13 0.00% 7 85.71% Violent Total: 4 13 32 42 -23.81% 0 85.71% Property Burglary - Residential -50.00% 6 0.00% 22 22 0.00% **Burglary Garage** 1 2 -50.00% 5 2 150.00% 13 17 -23.53% 2 **Burglary Commercial** 100.00% 4 300.00% 9 4 125.00% 1 13 14 45 58 194 288 Larceny -7.14% -22.41% -32.64% 2 Vehicle Theft 4 -50.00% 11 g 22.229 35 42 -16.67% 2 0 2 1 1 100.00% Arson 0.00% 20 24 73 76 -3.95% 275 374 **Property Total:** -16.67% -26.47% **Preliminary Part 1 Crime Totals:** 24 24 0.00% 86 83 307 416 3.61% -26.20% Prior 7 Day Period: **Current 7 Day Period:** 4/21/2024 - 4/27/2024 4/14/2024 - 4/20/2024 3/3/2024 - 3/30/2024 **Current 28 Day Period:** 3/31/2024 - 4/27/2024 Prior 28 Day Period: **Current YTD Day Period:** 1/1/2024 - 4/27/2024 Prior YTD Period: 1/1/2023 - 4/27/2023

Note: On 1/8/23 boundary changes were implemented that incorporated portions of P7 into the Downtown DAVID Sector (SPD8BA SPD8PV); Consequently activity in P7 will appear lower if compared to printed CompStat reports prior to 1/8/23

# SE - Southwest District (P7)

## 4/21/2024 TO 4/27/2024

| <u>A/C</u> | <u>Offense Statute</u>      | Address                      | Reported Date | Dist |
|------------|-----------------------------|------------------------------|---------------|------|
| <u>SPC</u> | 27CH                        |                              |               |      |
| С          | ASSAULT 1D                  | 800 W 5TH AVE                | 4/22/2024     | P8   |
| С          | ASSAULT 2D                  | 500 W 5TH AVE                | 4/24/2024     | P7   |
| С          | THEFT 2D FROM MOTOR VEHICLE | 800 S LINCOLN ST             | 4/23/2024     | P7   |
| С          | THEFT 2D FROM MOTOR VEHICLE | 100 W 8TH AVE                | 4/25/2024     | P7   |
| С          | THEFT 2D FROM MOTOR VEHICLE | 0 E 9TH AVE                  | 4/26/2024     | P7   |
| С          | THEFT 3D ALL OTHER          | 1100 W 8TH AVE               | 4/25/2024     |      |
| С          | THEFT 3D FROM MOTOR VEHICLE | 700 W 6TH AVE                | 4/24/2024     | P7   |
| С          | THEFT 3D FROM MOTOR VEHICLE | 600 W SUMNER AVE             | 4/24/2024     |      |
| С          | THEFT OF MOTOR VEHICLE      | 300 W 8TH AVE                | 4/25/2024     | P7   |
| <u>SPC</u> | 27CS                        |                              |               |      |
| С          | MAIL THEFT                  | 4000 S HATCH ST              | 4/27/2024     | P7   |
| С          | RESIDENTIAL BURGLARY        | 1000 W COMSTOCK CT           | 4/23/2024     | P7   |
| С          | THEFT 2D FROM MOTOR VEHICLE | 2900 S LATAWAH ST            | 4/23/2024     | P7   |
| С          | THEFT 3D SHOPLIFTING        | 800 E 29TH AVE               | 4/26/2024     | P7   |
| С          | THEFT 3D SHOPLIFTING        | 800 E 29TH AVE               | 4/27/2024     | P7   |
| С          | THEFT OF MOTOR VEHICLE      | 800 E 35TH AVE               | 4/23/2024     | P6   |
| <u>SPC</u> | ZGT                         |                              |               |      |
| С          | THEFT 3D ALL OTHER          | 3000 W 21ST AVE              | 4/22/2024     |      |
| <u>SPC</u> | 27MC                        |                              |               |      |
| С          | ARSON 2D                    | 700 W 24TH AVE               | 4/27/2024     | P7   |
| С          | BURGLARY 2D GARAGE          | 2000 S MADISON ST            | 4/23/2024     | P7   |
| С          | THEFT 3D FROM MOTOR VEHICLE | S LINCOLN ST / W 18TH AVE    | 4/25/2024     | P7   |
| <u>SPC</u> | 27WH                        |                              |               |      |
| С          | BURGLARY 2D COMMERCIAL      | 1400 S ASSEMBLY RD           | 4/22/2024     | P7   |
| С          | ROBBERY 1D PERSON           | 2900 W RIVERSIDE AVE         | 4/27/2024     | P7   |
| А          | ROBBERY 2D PERSON           | W SUNSET HWY / S ASSEMBLY RD | 4/26/2024     | P6   |
| С          | THEFT 2D ALL OTHER          | 3400 W WOODLAND BLVD         | 4/26/2024     |      |
| <u>SPC</u> | C7WP                        |                              |               |      |
| С          | BURGLARY 2D COMMERCIAL      | 7700 W SUNSET HWY            | 4/26/2024     | P7   |