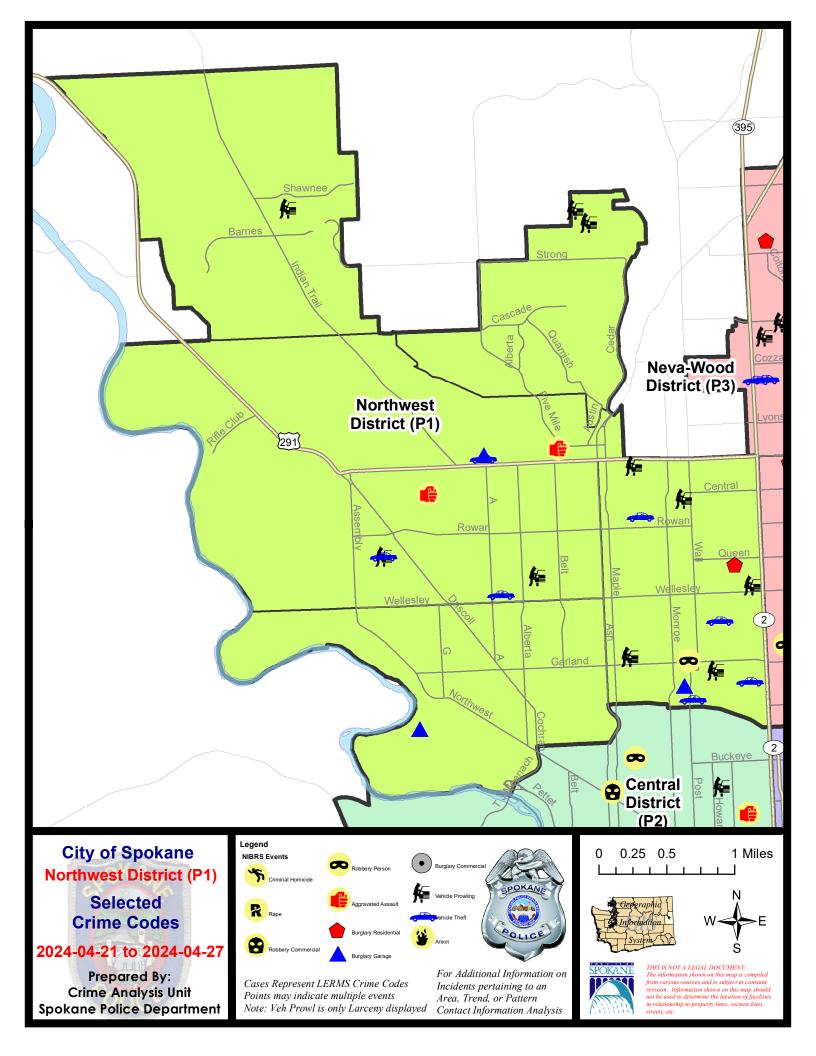

## 4/21/2024 TO 4/27/2024

| <u>A/C</u> | Offense Statute                        | Address                | Reported Date | <u>Dist</u> |
|------------|----------------------------------------|------------------------|---------------|-------------|
| <u>SPA</u> | 1AD                                    |                        |               |             |
| С          | BURGLARY 2D GARAGE                     | 3200 N COLUMBIA CIR    | 4/23/2024     | P1          |
| С          | MAIL THEFT                             | 4200 N OAK ST          | 4/21/2024     | P1          |
| С          | THEFT 2D FROM BUILDING                 | 2500 W WELLESLEY AVE   | 4/22/2024     | P1          |
| С          | THEFT 2D FROM BUILDING                 | 2300 W WELLESLEY AVE   | 4/24/2024     | P1          |
| С          | THEFT 3D ALL OTHER                     | 3000 W EUCLID AVE      | 4/22/2024     | P1          |
| С          | THEFT 3D VEHICLE PARTS AND ACCESSORIES | 2300 W WELLESLEY AVE   | 4/23/2024     | P1          |
| <u>SPA</u> | 1 <u>BS</u>                            |                        |               |             |
| С          | ASSAULT 2D                             | 2100 W HOUSTON AVE     | 4/23/2024     | P1          |
| С          | BURGLARY 2D GARAGE                     | 6400 N A ST            | 4/25/2024     | P1          |
| С          | THEFT 3D FROM BUILDING                 | 2100 W HOUSTON AVE     | 4/23/2024     | P1          |
| С          | THEFT OF MOTOR VEHICLE                 | 2900 W ROSEWOOD AVE    | 4/24/2024     | P1          |
| <u>SPA</u> | 1FM                                    |                        |               |             |
| С          | THEFT 2D FROM MOTOR VEHICLE            | 1700 W RAIN LN         | 4/26/2024     | P1          |
| С          | THEFT 3D FROM MOTOR VEHICLE            | 9100 N OAK ST          | 4/26/2024     | P1          |
| <u>SPA</u> | <u>11T</u>                             |                        |               |             |
| С          | THEFT 1D ALL OTHER                     | 5200 W LOWELL AVE      | 4/23/2024     | P1          |
| С          | THEFT 3D ALL OTHER                     | 4800 W NAVAHO AVE      | 4/25/2024     | P1          |
| Α          | THEFT 3D FROM MOTOR VEHICLE            | 5000 W LAMAR AVE       | 4/22/2024     | P1          |
| С          | THEFT 3D SHOPLIFTING                   | 9000 N INDIAN TRAIL RD | 4/22/2024     | P1          |
| <u>SPA</u> | 1 <u>NH</u>                            |                        |               |             |
| С          | BURGLARY 2D GARAGE                     | 800 W GORDON AVE       | 4/26/2024     | P1          |
| С          | RESIDENTIAL BURGLARY                   | 5000 N CALISPEL ST     | 4/21/2024     | P1          |
| С          | ROBBERY 1D PERSON                      | 800 W GARLAND AVE      | 4/26/2024     | P1          |
| С          | THEFT 1D FROM MOTOR VEHICLE            | 1300 W DECATUR AVE     | 4/22/2024     | P1          |
| С          | THEFT 2D FROM BUILDING                 | 4200 N WALNUT ST       | 4/22/2024     | P1          |
| С          | THEFT 2D FROM MOTOR VEHICLE            | 3900 N CEDAR ST        | 4/22/2024     | P2          |
| С          | THEFT 2D FROM MOTOR VEHICLE            | 3900 N CEDAR ST        | 4/22/2024     | P1          |
| С          | THEFT 2D FROM MOTOR VEHICLE            | 3900 N CEDAR ST        | 4/22/2024     | P1          |
| С          | THEFT 2D FROM MOTOR VEHICLE            | 4700 N DIVISION ST     | 4/25/2024     | P1          |
| С          | THEFT 3D ALL OTHER                     | 1200 W NEBRASKA AVE    | 4/22/2024     | P4          |
| С          | THEFT 3D FROM MOTOR VEHICLE            | 5800 N POST ST         | 4/25/2024     | P1          |
| Α          | THEFT 3D FROM MOTOR VEHICLE            | 500 W PROVIDENCE AVE   | 4/26/2024     | P1          |
| С          | THEFT OF MOTOR VEHICLE                 | 1200 W NEBRASKA AVE    | 4/22/2024     | P4          |
| Α          | THEFT OF MOTOR VEHICLE                 | 3600 N NORMANDIE ST    | 4/23/2024     | P1          |
| Α          | THEFT OF MOTOR VEHICLE                 | 4300 N WASHINGTON ST   | 4/23/2024     | P1          |
| С          | THEFT OF MOTOR VEHICLE                 | 700 W GORDON AVE       | 4/27/2024     | P1          |

| <u>A/C</u> | Offense Statute                   | Address                | Reported Date | <u>Dist</u> |
|------------|-----------------------------------|------------------------|---------------|-------------|
| <u>SPA</u> | 1 <u>NW</u>                       |                        |               |             |
| С          | HARASSMENT FELONY WEAPON INVOLVED | 5900 N FOTHERINGHAM ST | 4/22/2024     | P1          |
| С          | THEFT 3D FROM MOTOR VEHICLE       | 2400 W OLYMPIC AVE     | 4/24/2024     | P1          |
| А          | THEFT 3D FROM MOTOR VEHICLE       | 4000 W EVERETT AVE     | 4/27/2024     | P1          |
| А          | THEFT OF MOTOR VEHICLE            | 2800 W BROAD AVE       | 4/23/2024     | P1          |
| А          | THEFT OF MOTOR VEHICLE            | 4000 W EVERETT AVE     | 4/27/2024     | P1          |