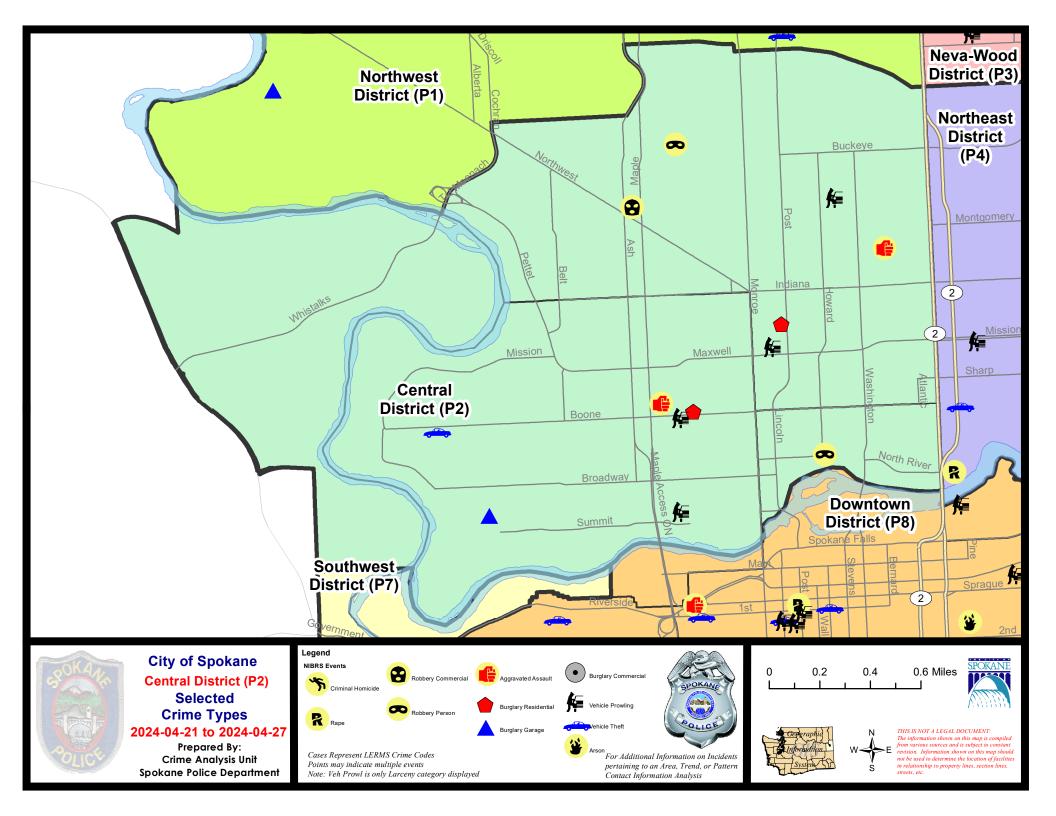

ibrs-overview</u>

This chart represents Preliminary counts of selected crime categories from Police Case Reports. Full statistical analysis to determine the confidence level of this data has not been performed. The % change columns on the preliminary counts differ from the percentage change on the NIBRS crime report, sometimes significantly. The CompStat report is designed for operational use and includes only selected NIBRS categories and coding less complex than full NIBRS rules. Official statistics for these and other NIBRS categories can be found on WASPC & FBI websites once available.



Note: On 1/8/23 a boundary change to P2 added a portion of the P1 area into P2 (SPA2EG); Consequently activity in P2 will appear a bit higher if compared to printed CompStat reports prior to 1/8/23



### NW - Central District (P2)

#### A/C Offense Statute

### 4/21/2024 TO 4/27/2024



| <u>A/C</u> | Offense Statute                        | Address                        | Reported Date | <u>Dist</u> |
|------------|----------------------------------------|--------------------------------|---------------|-------------|
| <u>SPA</u> | 2EG                                    |                                |               |             |
| С          | ASSAULT 4D WEAPON                      | 200 W KNOX AVE                 | 4/26/2024     | P1          |
| С          | RESIDENTIAL BURGLARY                   | 800 W AUGUSTA AVE              | 4/22/2024     | P1          |
| С          | ROBBERY 1D PERSON                      | W GRACE AVE / N CEDAR ST       | 4/25/2024     | P1