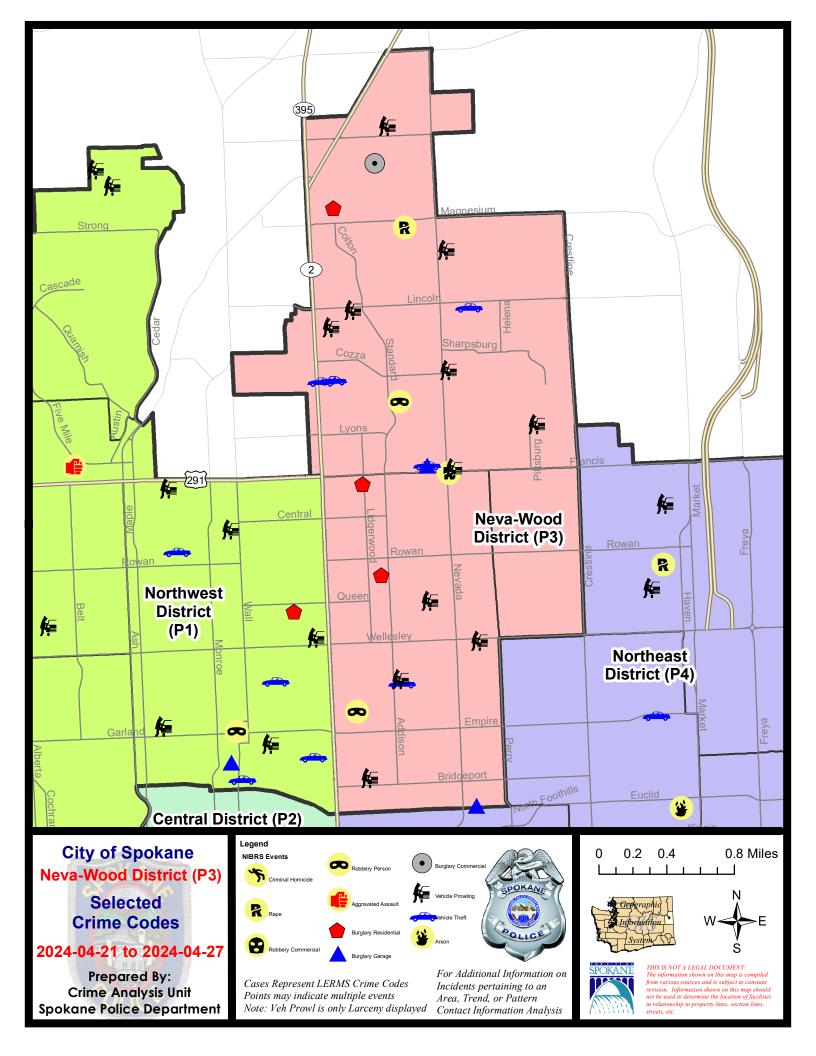

# NE - Neva-Wood District (P3)

# **Preliminary IBR Counts**

|           |                                                                                                                                                   | 7 Da                             | y Compar                    | ison                                            | 28 Da                               | ay Compar                           | rison                                                       | YT                                                                  | D Comparise                             | on                                                                        |
|-----------|---------------------------------------------------------------------------------------------------------------------------------------------------|----------------------------------|-----------------------------|-------------------------------------------------|-------------------------------------|-------------------------------------|-------------------------------------------------------------|---------------------------------------------------------------------|-----------------------------------------|---------------------------------------------------------------------------|
| NIBRS Ca  | ategories (Part 1 Selected)                                                                                                                       | Current                          | Prior                       | Percent                                         | Current                             | Prior                               | Percent                                                     | Current                                                             | Prior                                   | Percent                                                                   |
| Violent   | Criminal Homicide<br>Rape<br>Robbery - Commercial<br>Robbery - Person<br>Aggravated Assault - Non DV<br>Aggravated Assault - DV<br>Violent Total: | 0<br>2<br>0<br>2<br>0<br>0       | 0<br>0<br>0<br>1<br>0       | -100.00%                                        | 0<br>3<br>2<br>3<br>3<br>2          | 0<br>2<br>2<br>4<br>6<br>6<br>20    | 50.00%<br>0.00%<br>-25.00%<br>-50.00%<br>-66.67%            | 0<br>8<br>6<br>12<br>27<br>18                                       | 1<br>13<br>10<br>11<br>22<br>29<br>86   | -100.00%<br>-38.46%<br>-40.00%<br>9.09%<br>22.73%<br>-37.93%              |
| Property  | Violent Total:<br>Burglary - Residential<br>Burglary Garage<br>Burglary Commercial<br>Larceny<br>Vehicle Theft<br>Arson                           | 4<br>3<br>4<br>2<br>34<br>6<br>0 | 1<br>2<br>2<br>31<br>5<br>0 | 300.00%<br>50.00%<br>100.00%<br>9.68%<br>20.00% | 13<br>8<br>9<br>5<br>124<br>23<br>1 | 5<br>5<br>8<br>155<br>17<br>0       | -35.00%<br>60.00%<br>80.00%<br>-37.50%<br>-20.00%<br>35.29% | 34           27           34           612           74           1 | 86<br>67<br>30<br>52<br>860<br>105<br>9 | -17.44%<br>-49.25%<br>-10.00%<br>-34.62%<br>-28.84%<br>-29.52%<br>-88.89% |
|           | Property Total:                                                                                                                                   | 49                               | 42                          | 16.67%                                          | 170                                 | 190                                 | -10.53%                                                     | 782                                                                 | 1123                                    | -30.37%                                                                   |
| Prelimina | ry Part 1 Crime Totals:                                                                                                                           | 53                               | 43                          | 23.26%                                          | 183                                 | 210                                 | -12.86%                                                     | 853                                                                 | 1209                                    | -29.45%                                                                   |
|           | Current 7 Day Period:<br>Current 28 Day Period:<br>Current YTD Day Period:                                                                        | 3/3                              | 31/2024                     | - 4/27/2024<br>- 4/27/2024<br>- 4/27/2024       | Prior 28                            | ay Period<br>Day Perio<br>D Period: |                                                             | 3/3/2024 -                                                          | 4/20/2024<br>3/30/2024<br>4/27/2023     |                                                                           |

NE - Neva-Wood District (P3)

### 4/21/2024 TO 4/27/2024

| <u>A/C</u> | Offense Statute                            | Address               | Reported Date | <u>Dist</u> |
|------------|--------------------------------------------|-----------------------|---------------|-------------|
| <u>SPB</u> | 3NL                                        |                       |               |             |
| С          | BURGLARY 2D GARAGE                         | 1100 E EUCLID AVE     | 4/22/2024     |             |
| С          | MAIL THEFT                                 | 400 E EMPIRE AVE      | 4/27/2024     | P3          |
| С          | RAPE 2D                                    |                       | 4/22/2024     | Oth         |
| С          | RESIDENTIAL BURGLARY                       | 400 E SANSON AVE      | 4/23/2024     | P3          |
| С          | RESIDENTIAL BURGLARY                       | 6200 N LIDGERWOOD ST  | 4/27/2024     | P4          |
| С          | RETAIL THEFT WITH SPECIAL CIRCUMSTANCES 3D | 4700 N DIVISION ST    | 4/24/2024     | P4          |
| С          | RETAIL THEFT WITH SPECIAL CIRCUMSTANCES 3D | 5800 N DIVISION ST    | 4/27/2024     | P4          |
| С          | ROBBERY 2D PERSON                          | 100 E WALTON AVE      | 4/22/2024     | P4          |
| С          | THEFT 2D ALL OTHER                         | 5500 N DIVISION ST    | 4/26/2024     | P3          |
| С          | THEFT 2D FROM MOTOR VEHICLE                | 700 E QUEEN AVE       | 4/25/2024     | P3          |
| С          | THEFT 3D ALL OTHER                         | 700 E JOSEPH AVE      | 4/22/2024     | P3          |
| С          | THEFT 3D FROM BUILDING                     | 900 E EMPIRE AVE      | 4/23/2024     | P4          |
| А          | THEFT 3D FROM MOTOR VEHICLE                | 500 E LONGFELLOW AVE  | 4/23/2024     | P3          |
| С          | THEFT 3D FROM MOTOR VEHICLE                | 1200 E WELLESLEY AVE  | 4/25/2024     | P3          |
| С          | THEFT 3D FROM MOTOR VEHICLE                | 200 E COURTLAND AVE   | 4/24/2024     |             |
| С          | THEFT 3D SHOPLIFTING                       | 4700 N DIVISION ST    | 4/26/2024     | P4          |
| С          | THEFT 3D SHOPLIFTING                       | 4700 N DIVISION ST    | 4/23/2024     |             |
| С          | THEFT OF MOTOR VEHICLE                     | 500 E RICH AVE        | 4/23/2024     | P4          |
| <u>SPB</u> | <u>3SH</u>                                 |                       |               |             |
| С          | BURGLARY 1D GARAGE                         | 6900 N DAKOTA ST      | 4/27/2024     | P4          |
| С          | BURGLARY 2D COMMERCIAL                     | 9200 N COLTON ST      | 4/21/2024     | P4          |
| С          | BURGLARY 2D FENCED AREA                    | 6300 N CINCINNATI ST  | 4/24/2024     | P4          |
| С          | BURGLARY 2D GARAGE                         | 6300 N CINCINNATI ST  | 4/22/2024     | P4          |
| С          | BURGLARY 2D GARAGE                         | 600 E MAGNESIUM RD    | 4/25/2024     | P4          |
| С          | MAIL THEFT                                 | 300 E SHILOH HILLS DR | 4/22/2024     | P3          |
| С          | RAPE 2D                                    |                       | 4/25/2024     | P4          |
| А          | RESIDENTIAL BURGLARY                       | 8800 N COLTON ST      | 4/21/2024     | P4          |
| С          | RETAIL THEFT WITH SPECIAL CIRCUMSTANCES 2D | 9500 N NEWPORT HWY    | 4/25/2024     | P3          |
| С          | ROBBERY 1D PERSON                          | 6900 N DAKOTA ST      | 4/27/2024     | P4          |
| С          | SHOPLIFTING BURGLARY                       | 9200 N COLTON ST      | 4/22/2024     | P3          |
| С          | THEFT 2D ALL OTHER                         | 800 E MAGNESIUM RD    | 4/26/2024     | P4          |
| С          | THEFT 2D FROM MOTOR VEHICLE                | 600 E HOLLAND AVE     | 4/21/2024     | P3          |
| С          | THEFT 2D FROM MOTOR VEHICLE                | 1000 E COZZA DR       | 4/22/2024     | P3          |
| С          | THEFT 2D FROM MOTOR VEHICLE                | 1700 E LYONS AVE      | 4/27/2024     |             |
| С          | THEFT 3D ALL OTHER                         | 9200 N NEVADA ST      | 4/27/2024     |             |
| С          | THEFT 3D FROM BUILDING                     | 6600 N DIVISION ST    | 4/21/2024     | P3          |
| С          | THEFT 3D FROM BUILDING                     | 0 E COZZA DR          | 4/25/2024     | P3          |
| С          | THEFT 3D FROM BUILDING                     | 600 E HOLLAND AVE     | 4/23/2024     |             |

For protection of victim privacy, the entire address on sexual assault crimes has been redacted.

| <u>A/C</u> | Offense Statute                        | Address              | Reported Date | Dist |
|------------|----------------------------------------|----------------------|---------------|------|
| А          | THEFT 3D FROM MOTOR VEHICLE            | 7700 N DIVISION ST   | 4/21/2024     | P3   |
| С          | THEFT 3D FROM MOTOR VEHICLE            | 200 E LINCOLN RD     | 4/22/2024     | P3   |
| С          | THEFT 3D FROM MOTOR VEHICLE            | 1000 E FRANCIS AVE   | 4/27/2024     | P4   |
| С          | THEFT 3D FROM MOTOR VEHICLE            | 8400 N NEVADA ST     | 4/23/2024     |      |
| С          | THEFT 3D SHOPLIFTING                   | 9300 N DIVISION ST   | 4/23/2024     | P4   |
| С          | THEFT 3D SHOPLIFTING                   | 6500 N NEVADA ST     | 4/24/2024     | P3   |
| С          | THEFT 3D SHOPLIFTING                   | 9200 N COLTON ST     | 4/25/2024     | P1   |
| С          | THEFT 3D SHOPLIFTING                   | 7700 N DIVISION ST   | 4/26/2024     | P3   |
| С          | THEFT 3D SHOPLIFTING                   | 9600 N NEWPORT HWY   | 4/23/2024     |      |
| С          | THEFT 3D SHOPLIFTING                   | 10100 N NEWPORT HWY  | 4/24/2024     |      |
| С          | THEFT 3D VEHICLE PARTS AND ACCESSORIES | 0 E WEILE AVE        | 4/22/2024     | P3   |
| С          | THEFT OF MOTOR VEHICLE                 | 6300 N CINCINNATI ST | 4/22/2024     | P4   |
| А          | THEFT OF MOTOR VEHICLE                 | 0 E WEILE AVE        | 4/22/2024     | P3   |
| С          | THEFT OF MOTOR VEHICLE                 | 7800 N MORTON ST     | 4/25/2024     | P4   |
| С          | THEFT OF MOTOR VEHICLE                 | 7200 N DIVISION ST   | 4/25/2024     | P4   |
| С          | THEFT OF MOTOR VEHICLE                 | 0 E WEILE AVE        | 4/26/2024     | P4   |