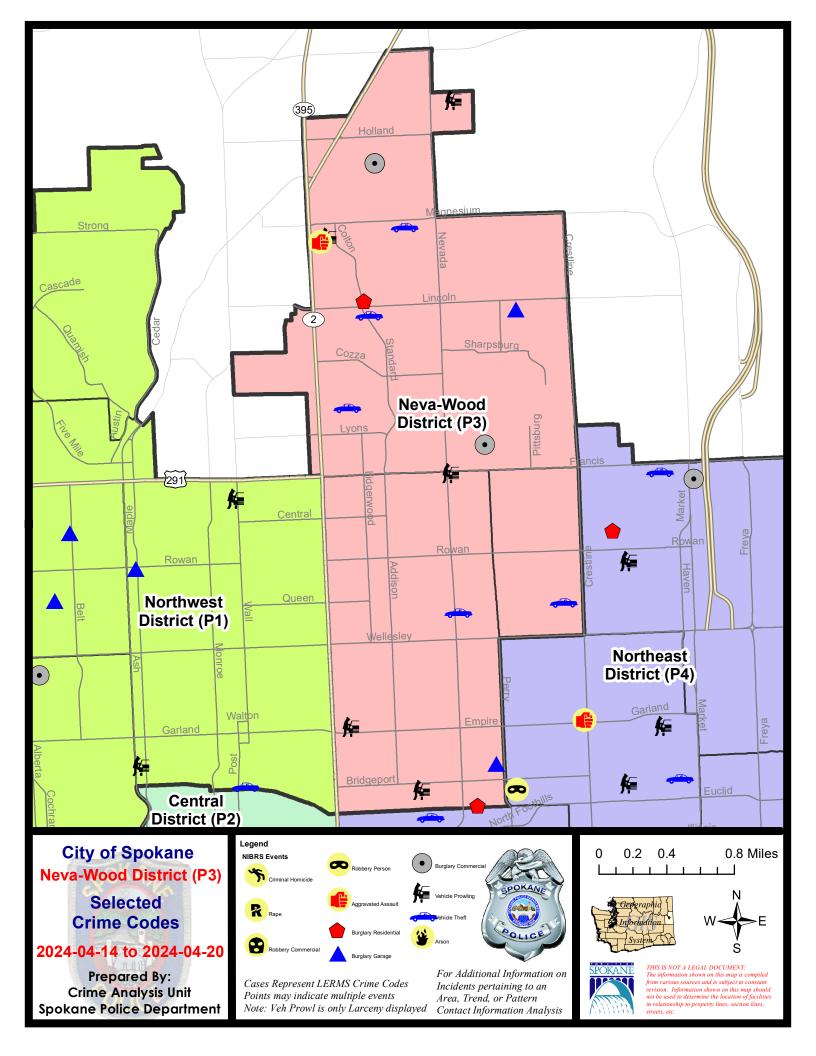

### NE - Neva-Wood District (P3)

#### NE - Neva-Wood District (P3)

#### 4/14/2024 TO 4/20/2024

| <u>A/C</u> | Offense Statute                        | Address                       | Reported Date | Dist |
|------------|----------------------------------------|-------------------------------|---------------|------|
| <u>SPB</u> | 3NL                                    |                               |               |      |
| С          | BURGLARY 2D GARAGE                     | 1300 E GLASS AVE              | 4/20/2024     | P3   |
| С          | RESIDENTIAL BURGLARY                   | 1100 E EUCLID AVE             | 4/17/2024     | P4   |
| С          | THEFT 1D POCKET PICKING                | N DIVISION ST / E FRANCIS AVE | 4/18/2024     | P4   |
| С          | THEFT 2D FROM BUILDING                 | 6000 N LIDGERWOOD ST          | 4/19/2024     | P3   |
| С          | THEFT 3D ALL OTHER                     | 5700 N NEVADA ST              | 4/18/2024     |      |
| С          | THEFT 3D FROM BUILDING                 | 800 E CROWN AVE               | 4/17/2024     | P3   |
| С          | THEFT 3D FROM BUILDING                 | 800 E PROVIDENCE AVE          | 4/18/2024     | P3   |
| С          | THEFT 3D FROM MOTOR VEHICLE            | 1000 E FRANCIS AVE            | 4/16/2024     | P3   |
| С          | THEFT 3D FROM MOTOR VEHICLE            | 600 E LIBERTY AVE             | 4/17/2024     | P3   |
| С          | THEFT 3D FROM MOTOR VEHICLE            | 0 E GARLAND AVE               | 4/14/2024     |      |
| С          | THEFT 3D SHOPLIFTING                   | 5800 N DIVISION ST            | 4/14/2024     | P4   |
| С          | THEFT 3D SHOPLIFTING                   | 4700 N DIVISION ST            | 4/15/2024     |      |
| С          | THEFT OF MOTOR VEHICLE                 | 1000 E OLYMPIC AVE            | 4/20/2024     | P4   |
| <u>SPB</u> | <u>335H</u>                            |                               |               |      |
| С          | ASSAULT 2D                             | 0 E MAYFAIR CT                | 4/14/2024     | P4   |
| С          | BURGLARY 2D COMMERCIAL                 | 9200 N COLTON ST              | 4/15/2024     | P4   |
| С          | BURGLARY 2D COMMERCIAL                 | 6500 N PERRY ST               | 4/16/2024     | P4   |
| С          | BURGLARY 2D GARAGE                     | 1700 E LINCOLN RD             | 4/18/2024     | P3   |
| С          | RESIDENTIAL BURGLARY                   | 7900 N STANDARD ST            | 4/18/2024     | P4   |
| С          | SHOPLIFTING BURGLARY                   | 9200 N COLTON ST              | 4/18/2024     | P4   |
| С          | THEFT 2D FROM BUILDING                 | 1700 E CALKINS AVE            | 4/14/2024     | P4   |
| С          | THEFT 2D SHOPLIFTING                   | 9600 N NEWPORT HWY            | 4/19/2024     |      |
| С          | THEFT 2D VEHICLE PARTS AND ACCESSORIES | 1000 E COZZA DR               | 4/14/2024     | P3   |
| С          | THEFT 3D ALL OTHER                     | 400 E MAGNESIUM RD            | 4/19/2024     | P4   |
| С          | THEFT 3D ALL OTHER                     | 6700 N DIVISION ST            | 4/20/2024     | P4   |
| С          | THEFT 3D FROM MOTOR VEHICLE            | 8500 N MAYFAIR ST             | 4/17/2024     | P3   |
| А          | THEFT 3D FROM MOTOR VEHICLE            | 9700 N MORTON CT              | 4/18/2024     | P3   |
| С          | THEFT 3D SHOPLIFTING                   | 7700 N DIVISION ST            | 4/16/2024     | P3   |
| С          | THEFT 3D SHOPLIFTING                   | 7700 N DIVISION ST            | 4/16/2024     | P4   |
| С          | THEFT 3D SHOPLIFTING                   | 9200 N COLTON ST              | 4/16/2024     | P4   |
| С          | THEFT 3D SHOPLIFTING                   | 9200 N COLTON ST              | 4/17/2024     | P8   |
| С          | THEFT 3D SHOPLIFTING                   | 8700 N DIVISION ST            | 4/17/2024     | P3   |
| С          | THEFT 3D SHOPLIFTING                   | 10100 N NEWPORT HWY           | 4/18/2024     | P3   |
| С          | THEFT 3D SHOPLIFTING                   | 9200 N COLTON ST              | 4/18/2024     | P4   |
| С          | THEFT 3D SHOPLIFTING                   | 9200 N COLTON ST              | 4/19/2024     | P4   |
| С          | THEFT 3D SHOPLIFTING                   | 9200 N NEVADA ST              | 4/19/2024     |      |
| С          | THEFT 3D SHOPLIFTING                   | 9600 N NEWPORT HWY            | 4/19/2024     |      |
| С          | THEFT 3D SHOPLIFTING                   | 9200 N NEVADA ST              | 4/20/2024     |      |

For protection of victim privacy, the entire address on sexual assault crimes has been redacted.

| <u>A/C</u> | Offense Statute                        | Address              | Reported Date | Dist |
|------------|----------------------------------------|----------------------|---------------|------|
| С          | THEFT 3D VEHICLE PARTS AND ACCESSORIES | 8500 N MAYFAIR ST    | 4/17/2024     | P3   |
| С          | THEFT OF MOTOR VEHICLE                 | 100 E WEDGEWOOD AVE  | 4/14/2024     | P4   |
| С          | THEFT OF MOTOR VEHICLE                 | 600 E MAGNESIUM RD   | 4/19/2024     | P4   |
| С          | THEFT OF MOTOR VEHICLE                 | 7700 N STANDARD ST   | 4/19/2024     | P4   |
| <u>Spe</u> | <u>ISWH</u>                            |                      |               |      |
| С          | THEFT 3D ALL OTHER                     | 1800 E NEBRASKA AVE  | 4/15/2024     | P3   |
| С          | THEFT OF A FIREARM ALL OTHER LOCATIONS | 1600 E WELLESLEY AVE | 4/14/2024     | P3   |
| С          | THEFT OF MOTOR VEHICLE                 | 5000 N NAPA ST       | 4/20/2024     | P4   |