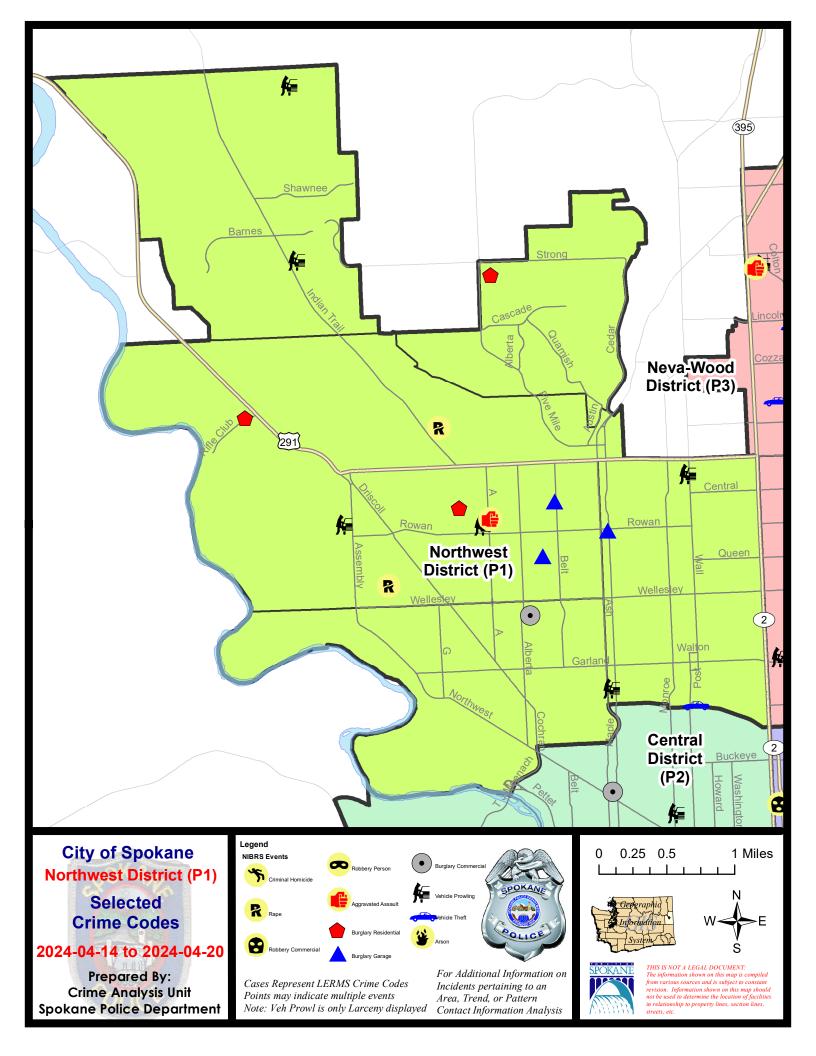

#### Sunday - Saturday

NW - Northwest District (P1)

#### 4/14/2024 TO 4/20/2024

#### A/C Offense Statute **Address Reported Date** Dist SPA1AD **BURGLARY 2D COMMERCIAL** 2500 W WELLESLEY AVE С 4/16/2024 P1 THEFT 3D SHOPLIFTING 2500 W WELLESLEY AVE С 4/19/2024 P1 C THEFT 3D SHOPLIFTING 2300 W WELLESLEY AVE 4/20/2024 SPA1BS С RAPE 2D 4/16/2024 P1 С THEFT 3D ALL OTHER 6600 N ASSEMBLY ST 4/17/2024 SPA1FM С RESIDENTIAL BURGLARY 2700 W HEATH AVE 4/16/2024 P1 С 9100 N ELM ST THEFT 2D ALL OTHER 4/15/2024 С THEFT 3D FROM BUILDING 9100 N ELM ST 4/15/2024 SPA1IT С THEFT 3D FROM MOTOR VEHICLE 8700 N FARMDALE ST 4/14/2024 Ρ1 С THEFT OF A FIREARM FROM MOTOR VEHICLE 10800 N FLEETWOOD CT 4/20/2024 Ρ1 SPA1NH А **BURGLARY 2D GARAGE** 5400 N MAPLE ST 4/17/2024 P2 THEFT 2D FROM MOTOR VEHICLE 1600 W GORDON AVE 4/14/2024 C P1 THEFT 2D FROM MOTOR VEHICLE 6100 N WALL ST С 4/16/2024 Ρ1 THEFT 3D FROM BUILDING 4200 N MAPLE ST С 4/18/2024 Ρ1 6200 N DIVISION ST С THEFT 3D SHOPLIFTING 4/18/2024 Ρ1 С THEFT OF A FIREARM FROM MOTOR VEHICLE 6100 N WALL ST 4/16/2024 Ρ1 THEFT OF MOTOR VEHICLE 700 W CORA AVE Α 4/20/2024 P1 SPA1NW С ASSAULT 2D 5600 N A ST 4/16/2024 P1 С **BURGLARY 2D GARAGE** 5800 N BELT ST 4/14/2024 P1 С **BURGLARY 2D GARAGE** 2300 W CROWN AVE 4/19/2024 P1 RAPE 2D С 4/16/2024 P1 RESIDENTIAL BURGLARY С 5800 N E ST 4/18/2024 P1 С RESIDENTIAL BURGLARY 5400 W RIFLE CLUB RD 4/20/2024 Ρ1 С THEFT 2D ALL OTHER 5500 N ALBERTA ST 4/14/2024 Ρ1 С THEFT 2D FROM MOTOR VEHICLE 5700 N ASSEMBLY ST 4/14/2024 Ρ1 С THEFT 3D ALL OTHER 4800 N ASSEMBLY ST 4/15/2024 Ρ1 С THEFT 3D FROM MOTOR VEHICLE 5600 N AUDUBON ST 4/19/2024 Ρ1 С THEFT 3D VEHICLE PARTS AND ACCESSORIES 5700 N FOTHERINGHAM ST 4/19/2024 Ρ1