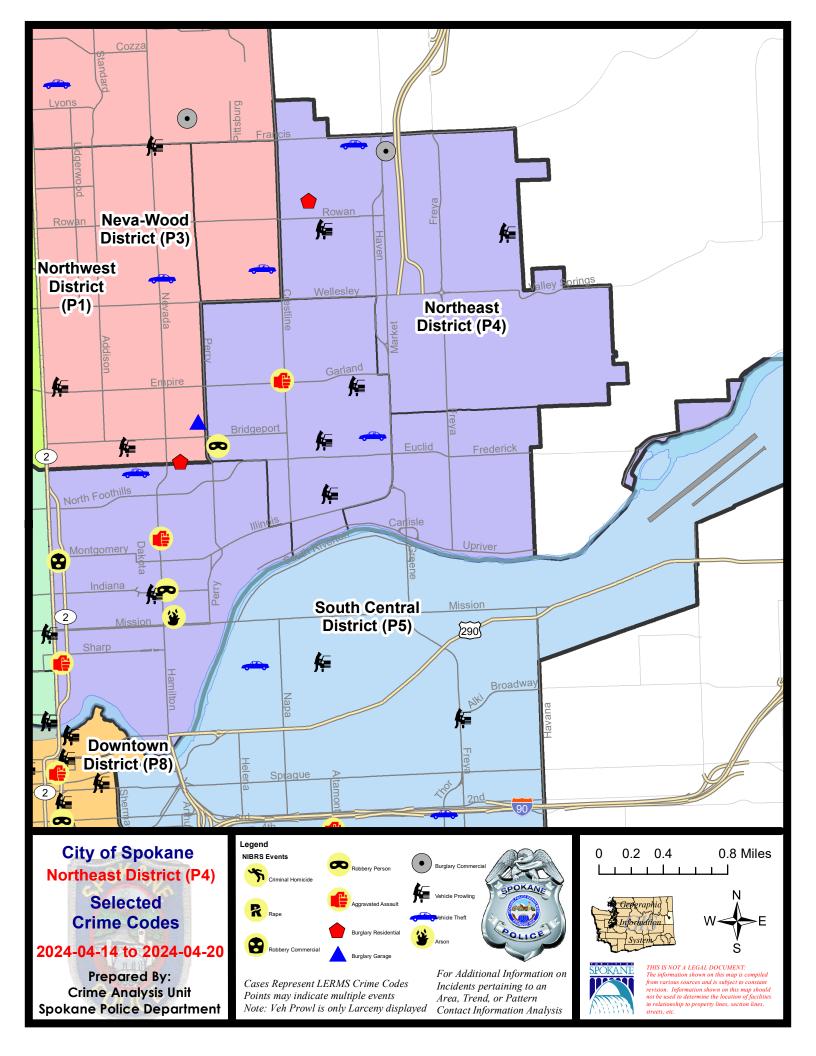

#### NE - Northeast District (P4)

|           |                             | 7 Da    | ay Compari | son       | 28 D      | ay Compai | rison    | YT          | D Comparis | on      |
|-----------|-----------------------------|---------|------------|-----------|-----------|-----------|----------|-------------|------------|---------|
| NIBRS Ca  | tegories (Part 1 Selected)  | Current | Prior      | Percent   | Current   | Prior     | Percent  | Current     | Prior      | Percent |
| Violent   | Criminal Homicide           | 0       | 0          |           | 0         | 1         | -100.00% | 2           | 2          | 0.00%   |
|           | Rape                        | 0       | 1          | -100.00%  | 2         | 1         | 100.00%  | 5           | 11         | -54.55% |
|           | Robbery - Commercial        | 1       | 1          | 0.00%     | 2         | 3         | -33.33%  | 10          | 5          | 100.00% |
|           | Robbery - Person            | 2       | 0          |           | 2         | 4         | -50.00%  | 11          | 10         | 10.00%  |
|           | Aggravated Assault - Non DV | 2       | 2          | 0.00%     | 8         | 9         | -11.11%  | 32          | 23         | 39.13%  |
|           | Aggravated Assault - DV     | 1       | 2          | -50.00%   | 4         | 4         | 0.00%    | 13          | 17         | -23.53% |
|           | Violent Total:              | 6       | 6          | 0.00%     | 18        | 22        | -18.18%  | 73          | 68         | 7.35%   |
| Property  | Burglary - Residential      | 1       | 2          | -50.00%   | 7         | 7         | 0.00%    | 31          | 51         | -39.22% |
|           | Burglary Garage             | 0       | 0          |           | 0         | 2         | -100.00% | 15          | 15         | 0.00%   |
|           | Burglary Commercial         | 2       | 2          | 0.00%     | 10        | 4         | 150.00%  | 31          | 19         | 63.16%  |
|           | Larceny                     | 16      | 21         | -23.81%   | 74        | 91        | -18.68%  | 351         | 314        | 11.78%  |
|           | Vehicle Theft               | 3       | 2          | 50.00%    | 17        | 21        | -19.05%  | 75          | 82         | -8.54%  |
|           | Arson                       | 1       | 0          |           | 1         | 4         | -75.00%  | 8           | 1          | 700.00% |
|           | Property Total:             | 23      | 27         | -14.81%   | 109       | 129       | -15.50%  | 511         | 482        | 6.02%   |
| Prelimina | ry Part 1 Crime Totals:     | 29      | 33         | -12.12%   | 127       | 151       | -15.89%  | 584         | 550        | 6.18%   |
|           | Current 7 Day Period:       | 4/      | 14/2024 -  | 4/20/2024 | Prior 7 D | ay Period | :        | 4/7/2024 -  | 4/13/2024  |         |
|           | Current 28 Day Period:      | 3/      | 24/2024 -  | 4/20/2024 | Prior 28  | Day Perio | d:       | 2/25/2024 - | 3/23/2024  |         |
|           | Current YTD Day Period:     |         | 1/1/2024 - | 4/20/2024 | Prior YT  | D Period: |          | 1/1/2023 -  | 4/20/2023  |         |

#### Sunday - Saturday

#### NE - Northeast District (P4)

#### 4/14/2024 TO 4/20/2024

| <u>A/C</u> | Offense Statute                        | Address                    | Reported Date | Dist |
|------------|----------------------------------------|----------------------------|---------------|------|
| <u>Spe</u> | 4 <b>BE</b>                            |                            |               |      |
| С          | ASSAULT 2D                             | 2000 E EMPIRE AVE          | 4/14/2024     | P4   |
| С          | BURGLARY 2D FENCED AREA                | 2800 E PROVIDENCE AVE      | 4/16/2024     | P4   |
| С          | ROBBERY 1D PERSON                      | N HOGAN ST / E LIBERTY AVE | 4/20/2024     | P4   |
| С          | THEFT 2D FROM MOTOR VEHICLE            | 3300 N ALTAMONT ST         | 4/15/2024     | P4   |
| С          | THEFT 3D FROM MOTOR VEHICLE            | 2700 N COOK ST             | 4/15/2024     | P4   |
| С          | THEFT 3D FROM MOTOR VEHICLE            | 2800 E PROVIDENCE AVE      | 4/16/2024     | P4   |
| С          | THEFT 3D SHOPLIFTING                   | 3900 N MARKET ST           | 4/20/2024     | P4   |
| С          | THEFT 3D VEHICLE PARTS AND ACCESSORIES | 2900 E GARLAND AVE         | 4/18/2024     | P4   |
| С          | THEFT OF MOTOR VEHICLE                 | 2900 E BRIDGEPORT AVE      | 4/18/2024     | P4   |
| <u>Spe</u> | <u>4HI</u>                             |                            |               |      |
| С          | BURGLARY 2D COMMERCIAL                 | 6100 N MARKET ST           | 4/15/2024     | P4   |
| С          | RESIDENTIAL BURGLARY                   | 2400 E JOSEPH AVE          | 4/17/2024     | P4   |
| С          | THEFT 2D FROM MOTOR VEHICLE            | 5200 N FLORIDA ST          | 4/19/2024     | P4   |
| С          | THEFT 3D FROM MOTOR VEHICLE            | 2500 E SANSON AVE          | 4/15/2024     | P4   |
| А          | THEFT 3D FROM MOTOR VEHICLE            | 2500 E SANSON AVE          | 4/15/2024     | P4   |
| С          | THEFT 3D VEHICLE PARTS AND ACCESSORIES | 4900 N MARKET ST           | 4/14/2024     | P4   |
| С          | THEFT OF A FIREARM FROM BUILDING       | 2800 E ROWAN AVE           | 4/20/2024     | P4   |
| С          | THEFT OF MOTOR VEHICLE                 | 6200 N REGAL ST            | 4/20/2024     | P4   |
| <u>Spe</u> | 4LO                                    |                            |               |      |
| С          | ARSON 2D                               | 900 E MISSION AVE          | 4/19/2024     | P4   |
| С          | ASSAULT 2D                             | 0 E BOONE AVE              | 4/17/2024     | P4   |
| С          | ASSAULT 3D WEAPON OR NEGLIGENT INJURY  | 2400 N HAMILTON ST         | 4/15/2024     | P4   |
| С          | BURGLARY 2D COMMERCIAL                 | 900 E MISSION AVE          | 4/19/2024     | P4   |
| С          | ROBBERY 1D PERSON                      | 900 E INDIANA AVE          | 4/15/2024     | P4   |
| С          | ROBBERY 2D COMMERCIAL                  | 0 E MONTGOMERY AVE         | 4/19/2024     | P1   |
| С          | THEFT 3D FROM BUILDING                 | 2700 N PERRY ST            | 4/18/2024     | P4   |
| С          | THEFT 3D FROM MOTOR VEHICLE            | 800 E INDIANA AVE          | 4/19/2024     | P4   |
| С          | THEFT 3D SHOPLIFTING                   | 2400 N DIVISION ST         | 4/14/2024     | P4   |
| С          | THEFT 3D SHOPLIFTING                   | 900 E MISSION AVE          | 4/16/2024     | P4   |
| С          | THEFT OF MOTOR VEHICLE                 | 3000 N DAKOTA ST           | 4/18/2024     | P4   |
| <u>SPE</u> | 4 <u>MI</u>                            |                            |               |      |
| С          | THEFT 3D FROM BUILDING                 | 2700 E UPRIVER DR          | 4/18/2024     | P4   |