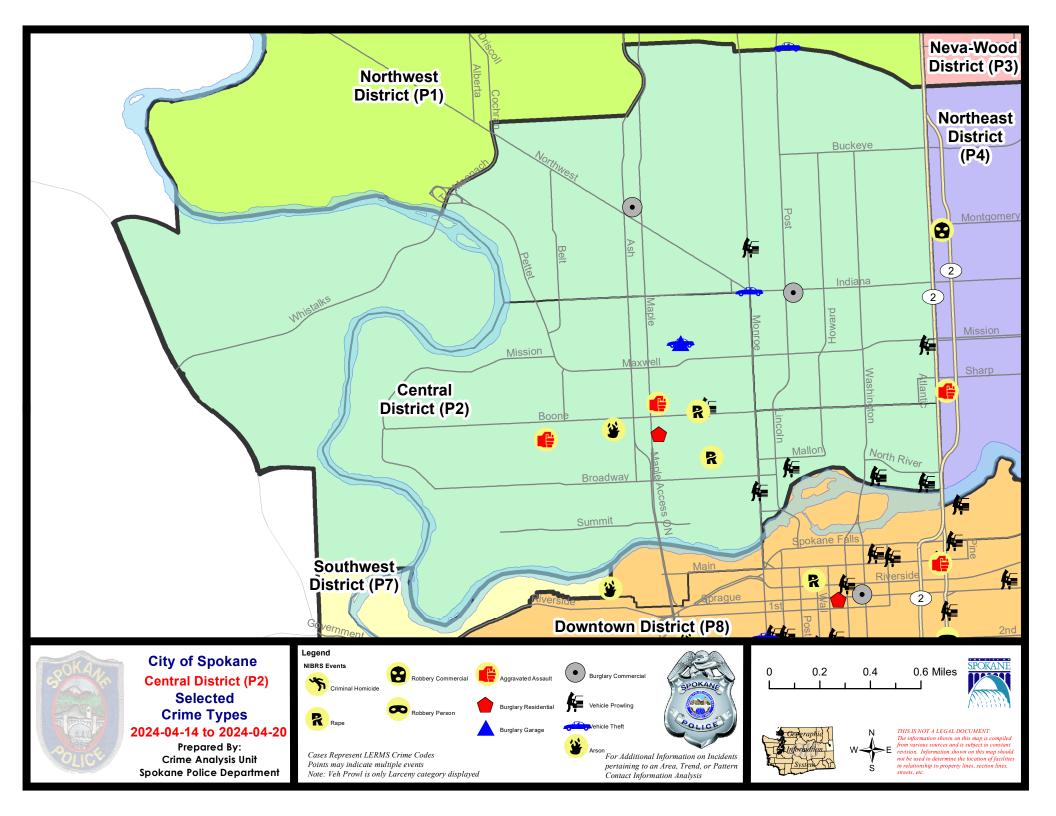

#### NW - Central District (P2)

#### 4/14/2024 TO 4/20/2024

| <u>A/C</u> | Offense Statute                        | Address                        | Reported Date | Dist |
|------------|----------------------------------------|--------------------------------|---------------|------|
| <u>SPA</u> | 2EG                                    |                                |               |      |
| С          | BURGLARY 2D COMMERCIAL                 | 700 W INDIANA AVE              | 4/15/2024     | P1   |
| С          | BURGLARY 2D COMMERCIAL                 | 1600 W NORTHWEST BLVD          | 4/19/2024     | P1   |
| С          | THEFT 2D ALL OTHER                     | N MONROE ST / W CORA AVE       | 4/14/2024     | P1   |
| С          | THEFT 2D FROM BUILDING                 | 800 W INDIANA AVE              | 4/14/2024     |      |
| С          | THEFT 2D FROM MOTOR VEHICLE            | 2100 N MONROE ST               | 4/19/2024     | P2   |
| С          | THEFT 3D FROM BUILDING                 | 1800 N WALL ST                 | 4/14/2024     | P1   |
| С          | THEFT 3D FROM BUILDING                 | 1700 W NORTHWEST BLVD          | 4/17/2024     | P2   |
| А          | THEFT 3D FROM MOTOR VEHICLE            | 1400 N DIVISION ST             | 4/15/2024     | P2   |
| С          | THEFT 3D SHOPLIFTING                   | 1600 W NORTHWEST BLVD          | 4/19/2024     | P1   |
| С          | THEFT 3D VEHICLE PARTS AND ACCESSORIES | 1400 N DIVISION ST             | 4/15/2024     | P2   |
| С          | THEFT OF MOTOR VEHICLE                 | W NORTHWEST BLVD / N MONROE ST | 4/15/2024     | P4   |
| <u>SPA</u> | 2RS                                    |                                |               |      |
| С          | THEFT 2D FROM MOTOR VEHICLE            | 300 W NORTH RIVER DR           | 4/14/2024     | P2   |
| С          | THEFT 2D FROM MOTOR VEHICLE            | 300 W NORTH RIVER DR           | 4/14/2024     | P2   |
| С          | THEFT 2D FROM MOTOR VEHICLE            | 300 W NORTH RIVER DR           | 4/20/2024     | P2   |
| С          | THEFT 2D FROM MOTOR VEHICLE            | W COLLEGE AVE / N MONROE ST    | 4/19/2024     |      |
| С          | THEFT 3D FROM MOTOR VEHICLE            | 100 W NORTH RIVER DR           | 4/15/2024     | P2   |
| С          | THEFT 3D FROM MOTOR VEHICLE            | 800 N POST ST                  | 4/16/2024     | P1   |
| С          | THEFT 3D FROM MOTOR VEHICLE            | 100 W NORTH RIVER DR           | 4/18/2024     | P2   |
| <u>SPA</u> | 2WC                                    |                                |               |      |
| С          | ARSON 2D                               | 1800 W GARDNER AVE             | 4/15/2024     | P4   |
| С          | ASSAULT 2D                             | 1500 W SHARP AVE               | 4/14/2024     | P1   |
| А          | BURGLARY 1D FENCED AREA                | 1600 N ADAMS ST                | 4/15/2024     | P1   |
| С          | BURGLARY 2D GARAGE                     | 1400 W SPOFFORD AVE            | 4/15/2024     | P1   |
| С          | HARASSMENT FELONY WEAPON INVOLVED      | 2200 W GARDNER AVE             | 4/19/2024     | P1   |
| С          | MAIL THEFT                             | 1500 W GARDNER AVE             | 4/19/2024     | P1   |
| С          | RAPE 2D                                |                                | 4/16/2024     | P6   |
| С          | RAPE 2D                                |                                | 4/19/2024     | P1   |
| А          | RESIDENTIAL BURGLARY                   | 1500 W GARDNER AVE             | 4/15/2024     | P1   |
| С          | THEFT 2D ALL OTHER                     | 1100 W MALLON AVE              | 4/14/2024     | P2   |
| С          | THEFT 2D ALL OTHER                     | 1100 W MALLON AVE              | 4/15/2024     | P2   |
| С          | THEFT 2D FROM MOTOR VEHICLE            | 1200 W BOONE AVE               | 4/17/2024     | P2   |
| С          | THEFT 3D ALL OTHER                     | 2100 W SUMMIT PKWY             | 4/20/2024     | P2   |
| С          | THEFT 3D FROM BUILDING                 | 2200 W COLLEGE AVE             | 4/17/2024     | P2   |
| С          | THEFT OF MOTOR VEHICLE                 | 1400 W SPOFFORD AVE            | 4/15/2024     | P1   |
| <u>Spa</u> | <u>2WH</u>                             |                                |               |      |
| С          | PET ANIMALS TAKING CONCEALING          | 2800 W ELLIOTT DR              | 4/14/2024     | P1   |

For protection of victim privacy, the entire address on sexual assault crimes has been redacted.