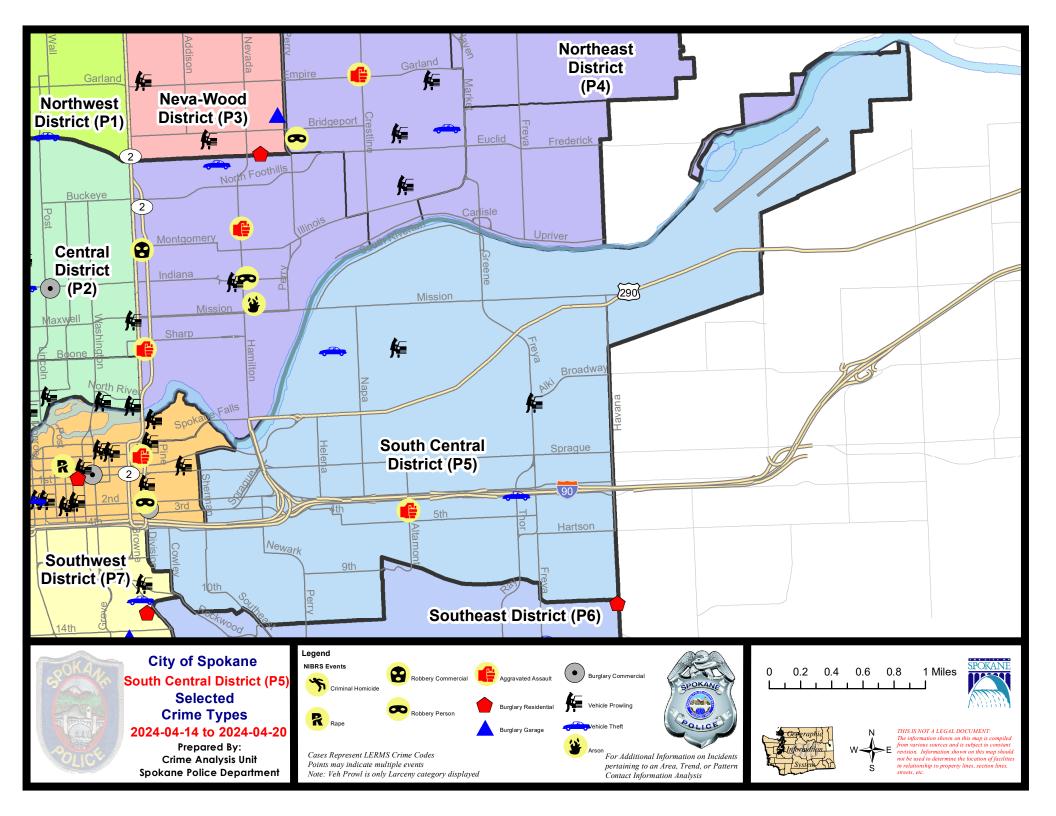

## SE - South Central District (P5)

|           |                             | 7 Da    | y Compari | son       | 28 Di     | ay Compai | rison    | YT          | D Comparis | on       |
|-----------|-----------------------------|---------|-----------|-----------|-----------|-----------|----------|-------------|------------|----------|
| NIBRS Ca  | tegories (Part 1 Selected)  | Current | Prior     | Percent   | Current   | Prior     | Percent  | Current     | Prior      | Percent  |
| Violent   | Criminal Homicide           | 0       | 0         |           | 0         | 0         |          | 0           | 1          | -100.00% |
|           | Rape                        | 0       | 1         | -100.00%  | 3         | 2         | 50.00%   | 8           | 12         | -33.33%  |
|           | Robbery - Commercial        | 0       | 0         |           | 0         | 1         | -100.00% | 2           | 1          | 100.00%  |
|           | Robbery - Person            | 0       | 0         |           | 0         | 1         | -100.00% | 2           | 8          | -75.00%  |
|           | Aggravated Assault - Non DV | 1       | 0         |           | 3         | 8         | -62.50%  | 18          | 23         | -21.74%  |
|           | Aggravated Assault - DV     | 0       | 1         | -100.00%  | 1         | 1         | 0.00%    | 10          | 14         | -28.57%  |
|           | Violent Total:              | 1       | 2         | -50.00%   | 7         | 13        | -46.15%  | 40          | 59         | -32.20%  |
| Property  | Burglary - Residential      | 0       | 0         |           | 2         | 6         | -66.67%  | 20          | 19         | 5.26%    |
|           | Burglary Garage             | 0       | 0         |           | 1         | 1         | 0.00%    | 12          | 18         | -33.33%  |
|           | Burglary Commercial         | 0       | 0         |           | 3         | 3         | 0.00%    | 11          | 29         | -62.07%  |
|           | Larceny                     | 9       | 14        | -35.71%   | 47        | 41        | 14.63%   | 195         | 254        | -23.23%  |
|           | Vehicle Theft               | 2       | 2         | 0.00%     | 7         | 6         | 16.67%   | 28          | 49         | -42.86%  |
|           | Arson                       | 0       | 0         |           | 1         | 3         | -66.67%  | 6           | 3          | 100.00%  |
|           | Property Total:             | 11      | 16        | -31.25%   | 61        | 60        | 1.67%    | 272         | 372        | -26.88%  |
| Prelimina | ry Part 1 Crime Totals:     | 12      | 18        | -33.33%   | 68        | 73        | -6.85%   | 312         | 431        | -27.61%  |
|           | Current 7 Day Period:       | 4/      | 14/2024 - | 4/20/2024 | Prior 7 D | ay Period | :        | 4/7/2024 -  | 4/13/2024  | ļ        |
|           | Current 28 Day Period:      | 3/      | 24/2024 - | 4/20/2024 | Prior 28  | Day Perio | d:       | 2/25/2024 - | 3/23/2024  |          |
|           | Current YTD Day Period:     | 1       | /1/2024 - | 4/20/2024 | Prior YT  | D Period: |          | 1/1/2023 -  | 4/20/2023  |          |