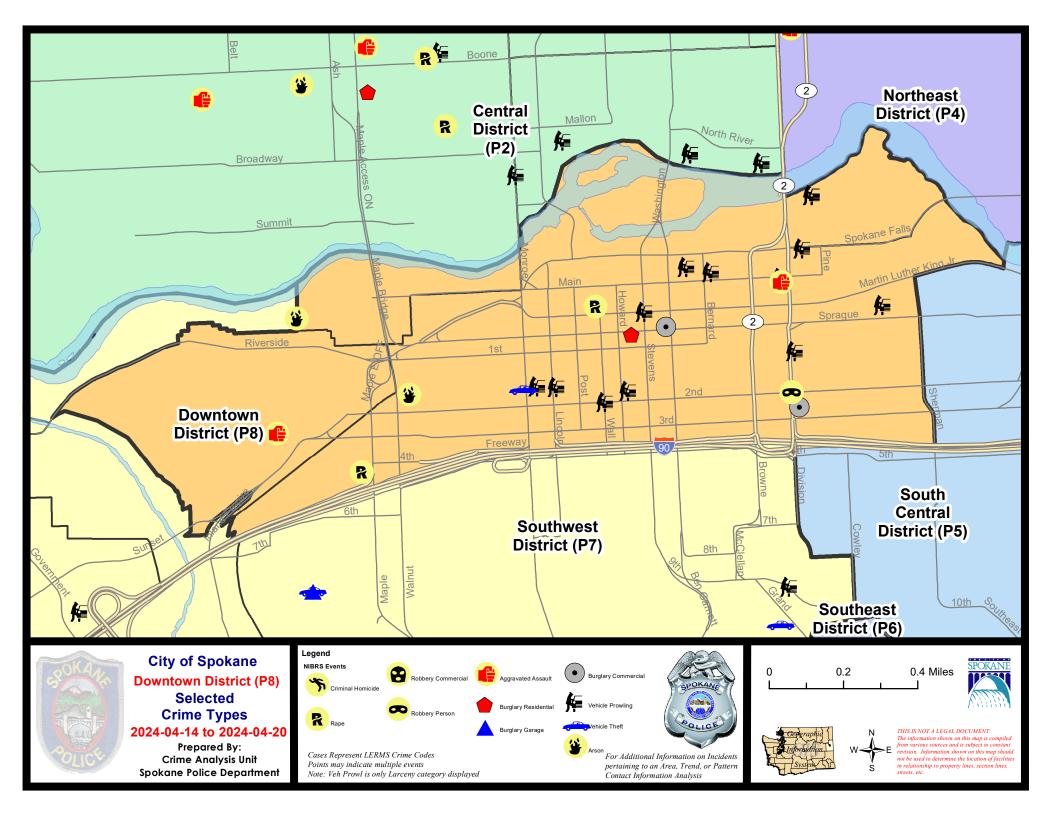

iew

This chart represents Preliminary counts of selected crime categories from Police Case Reports. Full statistical analysis to determine the confidence level of this data has not been performed. The % change columns on the preliminary counts differ from the percentage change on the NIBRS crime report, sometimes significantly. The CompStat report is designed for operational use and includes only selected NIBRS categories and coding less complex than full NIBRS rules. Official statistics for these and other NIBRS categories can be found on WASPC & FBI websites once available.



Note: On 1/8/23 boundary changes incorporated portions of P7 into the Downtown Precinct (SPD8BA and SPD8PV); Consequently activity in P8 will appear higher if compared to printed CompStat reports prior to 1/8/23



SW - Downtown District (P8)

#### 4/14/2024 TO 4/20/2024



| <u>A/C</u> | Offense Statute                   | Address                        | Reported Date | Dist |  |  |  |  |  |
|------------|-----------------------------------|--------------------------------|---------------|------|--|--|--|--|--|
| <u>SPD</u> | SPD8BA                            |                                |               |      |  |  |  |  |  |
| С          | ASSAULT 2D                        | 1900 W 3RD AVE                 | 4/16/2024     | P8   |  |  |  |  |  |
| SPD        | 9 <u>8EC</u>                      |                                |               |      |  |  |  |  |  |
| <u></u>    | BURGLARY 2D COMMERCIAL            | 200 S DIVISION ST              | 4/18/2024     | P8   |  |  |  |  |  |
| C