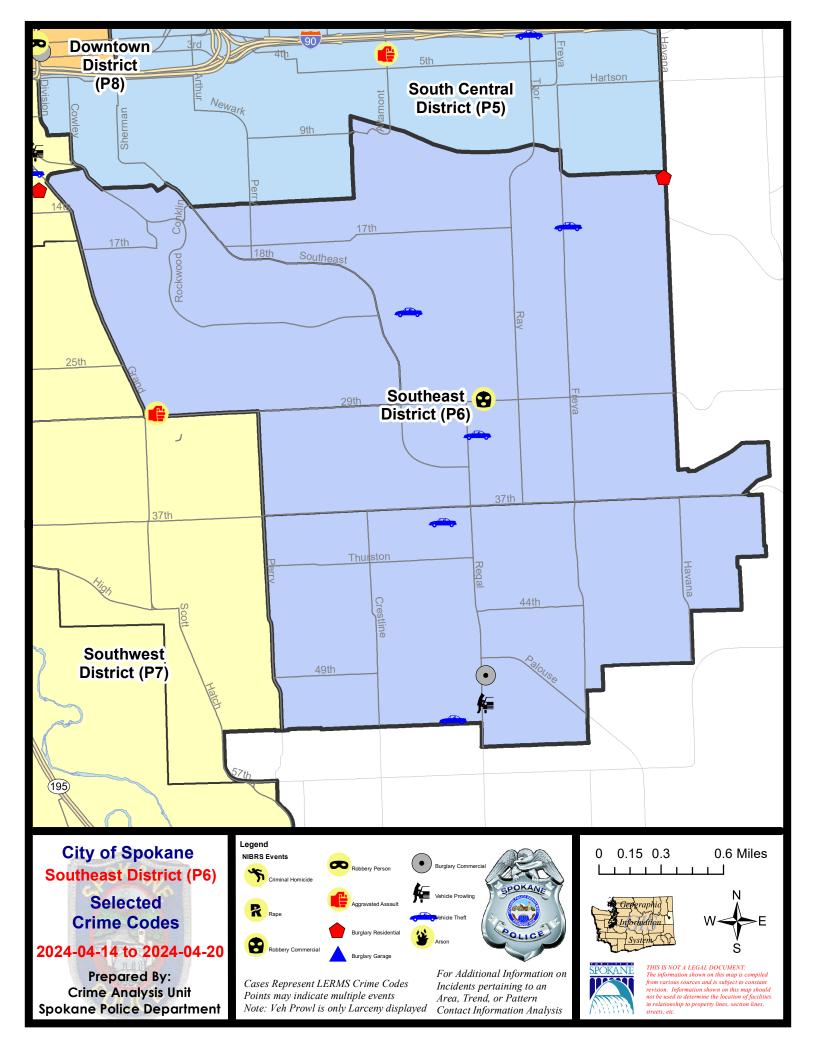

#### SE - Southeast District (P6)

|           |                             | 7 Da    | ay Compari | son       | 28 Da     | ay Compa  | rison    | YT          | D Comparis | on      |
|-----------|-----------------------------|---------|------------|-----------|-----------|-----------|----------|-------------|------------|---------|
| NIBRS Ca  | tegories (Part 1 Selected)  | Current | Prior      | Percent   | Current   | Prior     | Percent  | Current     | Prior      | Percent |
| Violent   | Criminal Homicide           | 0       | 0          |           | 0         | 0         |          | 0           | 0          |         |
|           | Rape                        | 0       | 1          | -100.00%  | 1         | 0         |          | 2           | 3          | -33.33% |
|           | Robbery - Commercial        | 1       | 0          |           | 2         | 2         | 0.00%    | 6           | 1          | 500.00% |
|           | Robbery - Person            | 0       | 0          |           | 1         | 2         | -50.00%  | 5           | 0          |         |
|           | Aggravated Assault - Non DV | 0       | 0          |           | 1         | 0         |          | 5           | 7          | -28.57% |
|           | Aggravated Assault - DV     | 1       | 0          |           | 1         | 3         | -66.67%  | 6           | 6          | 0.00%   |
|           | Violent Total:              | 2       | 1          | 100.00%   | 6         | 7         | -14.29%  | 24          | 17         | 41.18%  |
| Property  | Burglary - Residential      | 1       | 1          | 0.00%     | 7         | 5         | 40.00%   | 17          | 12         | 41.67%  |
|           | Burglary Garage             | 0       | 0          |           | 0         | 2         | -100.00% | 7           | 11         | -36.36% |
|           | Burglary Commercial         | 1       | 1          | 0.00%     | 3         | 3         | 0.00%    | 7           | 8          | -12.50% |
|           | Larceny                     | 4       | 10         | -60.00%   | 27        | 29        | -6.90%   | 130         | 173        | -24.86% |
|           | Vehicle Theft               | 6       | 1          | 500.00%   | 7         | 6         | 16.67%   | 20          | 24         | -16.67% |
|           | Arson                       | 0       | 0          |           | 1         | 0         |          | 1           | 0          |         |
|           | Property Total:             | 12      | 13         | -7.69%    | 45        | 45        | 0.00%    | 182         | 228        | -20.18% |
| Prelimina | ry Part 1 Crime Totals:     | 14      | 14         | 0.00%     | 51        | 52        | -1.92%   | 206         | 245        | -15.92% |
|           | Current 7 Day Period:       | 4/      | '14/2024 - | 4/20/2024 | Prior 7 D | ay Period | :        | 4/7/2024 -  | 4/13/2024  | Ļ       |
|           | Current 28 Day Period:      | 3/      | /24/2024 - | 4/20/2024 | Prior 28  | Day Perio | d:       | 2/25/2024 - | 3/23/2024  | ,       |
|           | Current YTD Day Period:     |         | 1/1/2024 - | 4/20/2024 | Prior YT  | D Period: |          | 1/1/2023 -  | 4/20/2023  | i       |

#### Sunday - Saturday

SE - Southeast District (P6)

## 4/14/2024 TO 4/20/2024

| <u>A/C</u> | Offense Statute             | Address               | Reported Date | <u>Dist</u> |
|------------|-----------------------------|-----------------------|---------------|-------------|
| <u>SPC</u> | 6LH                         |                       |               |             |
| С          | RESIDENTIAL BURGLARY        | 1300 S HAVANA ST      | 4/19/2024     | P6          |
| С          | ROBBERY 2D COMMERCIAL       | 3000 E 29TH AVE       | 4/19/2024     | P6          |
| С          | THEFT 2D FROM BUILDING      | 2300 E GIRARD PL      | 4/18/2024     | P6          |
| С          | THEFT OF MOTOR VEHICLE      | 3600 E 17TH AVE       | 4/15/2024     | P6          |
| С          | THEFT OF MOTOR VEHICLE      | 2200 S SOUTHEAST BLVD | 4/19/2024     | P6          |
| С          | THEFT OF MOTOR VEHICLE      | 2200 S SOUTHEAST BLVD | 4/19/2024     | P6          |
| С          | THEFT OF MOTOR VEHICLE      | 2900 E 32ND AVE       | 4/20/2024     | P6          |
| <u>SPC</u> | 6RW                         |                       |               |             |
| С          | ASSAULT 2D                  | 700 E 29TH AVE        | 4/20/2024     | P6          |
| С          | THEFT 2D ALL OTHER          | 400 E 19TH AVE        | 4/17/2024     | P6          |
| <u>SPC</u> | 65 <u>G</u>                 |                       |               |             |
| С          | BURGLARY 2D COMMERCIAL      | 4900 S REGAL ST       | 4/19/2024     | P6          |
| С          | THEFT 2D ALL OTHER          | 4900 S REGAL ST       | 4/14/2024     | P6          |
| А          | THEFT 3D FROM MOTOR VEHICLE | 5100 S REGAL ST       | 4/20/2024     | P6          |
| С          | THEFT OF MOTOR VEHICLE      | 2500 E 53RD AVE       | 4/14/2024     | P7          |
| С          | THEFT OF MOTOR VEHICLE      | 2600 E 38TH AVE       | 4/20/2024     | P6          |