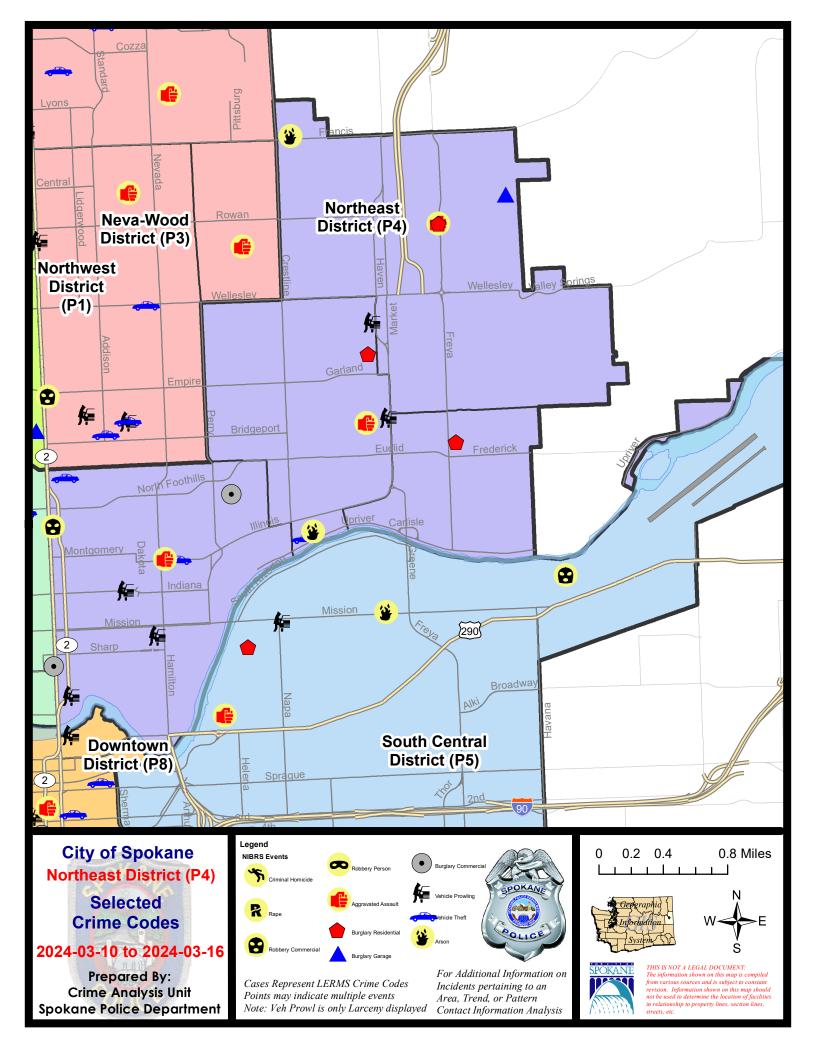

## **NE - Northeast District (P4)**

|           |                                                                                                       | 7 Da                   | ay Compari             | son                                  | 28 D                        | ay Compai                            | rison                                                   | YT                                      | D Comparis                       | on                                                          |
|-----------|-------------------------------------------------------------------------------------------------------|------------------------|------------------------|--------------------------------------|-----------------------------|--------------------------------------|---------------------------------------------------------|-----------------------------------------|----------------------------------|-------------------------------------------------------------|
| NIBRS Ca  | tegories (Part 1 Selected)                                                                            | Current                | Prior                  | Percent                              | Current                     | Prior                                | Percent                                                 | Current                                 | Prior                            | Percent                                                     |
| Violent   | Criminal Homicide<br>Rape<br>Robbery - Commercial<br>Robbery - Person<br>Aggravated Assault - Non DV  | 0<br>0<br>1<br>0<br>2  | 0<br>1<br>0<br>0<br>3  | -100.00%                             | 0<br>1<br>3<br>2<br>10<br>3 | 1<br>2<br>5<br>1<br>8                | -100.00%<br>-50.00%<br>-40.00%<br>100.00%<br>25.00%     | 1<br>3<br>8<br>6<br>22<br>8             | 2<br>8<br>1<br>6<br>14           | -50.00%<br>-62.50%<br>700.00%<br>0.00%<br>57.14%            |
| Bronorty  | Aggravated Assault - DV<br>Violent Total:                                                             | 4                      |                        | 0.00%                                | 19                          | 3                                    | 0.00%                                                   | 48                                      | 45                               | -42.86%                                                     |
| Property  | Burglary - Residential<br>Burglary Garage<br>Burglary Commercial<br>Larceny<br>Vehicle Theft<br>Arson | 3<br>1<br>19<br>3<br>2 | 0<br>1<br>26<br>5<br>1 | 0.00%<br>0.00%<br>-26.92%<br>-40.00% | 9<br>5<br>85<br>19<br>3     | 9<br>4<br>8<br>94<br>21<br>3         | 0.00%<br>25.00%<br>-37.50%<br>-9.57%<br>-9.52%<br>0.00% | 24<br>15<br>19<br>249<br>51<br>6        | 36<br>11<br>13<br>208<br>57<br>1 | -33.33%<br>36.36%<br>46.15%<br>19.71%<br>-10.53%<br>500.00% |
|           | Property Total:                                                                                       | 29                     | 34                     | -14.71%                              | 126                         | 139                                  | -9.35%                                                  | 364                                     | 326                              | 11.66%                                                      |
| Prelimina | ry Part 1 Crime Totals:                                                                               | 33                     | 39                     | -15.38%                              | 145                         | 159                                  | -8.81%                                                  | 412                                     | 371                              | 11.05%                                                      |
|           | Current 7 Day Period:<br>Current 28 Day Period:<br>Current YTD Day Period:                            | 2/                     | 18/2024 -              | 3/16/2024<br>3/16/2024<br>3/16/2024  | Prior 28                    | Day Period<br>Day Perio<br>D Period: |                                                         | 3/3/2024 -<br>1/21/2024 -<br>1/1/2023 - | 2/17/2024                        |                                                             |

## NE - Northeast District (P4)

#### A/C Offense Statute

| <u>A/C</u> | Offense Statute             | Address                        | Reported Date | <u>Dist</u> |
|------------|-----------------------------|--------------------------------|---------------|-------------|
| <u>SPB</u> | 34BE                        |                                |               |             |
| С          | ARSON 2D                    | 2200 E NORTH CRESCENT AVE      | 3/11/2024     | P4          |
| С          | ASSAULT 2D                  | 3500 N REGAL ST                | 3/10/2024     | P4          |
| С          | MAIL THEFT                  | 2300 E EUCLID AVE              | 3/12/2024     | P4          |
| С          | RESIDENTIAL BURGLARY        | 4100 N REGAL ST                | 3/11/2024     | P4          |
| С          | THEFT 3D FROM BUILDING      | 1800 E BRIDGEPORT AVE          | 3/12/2024     | P4          |
| С          | THEFT 3D FROM BUILDING      | 1800 E BRIDGEPORT AVE          | 3/15/2024     | P4          |
| С          | THEFT 3D FROM BUILDING      | 1800 E BRIDGEPORT AVE          | 3/15/2024     | P4          |
| С          | THEFT 3D FROM MOTOR VEHICLE | 3500 N MARKET ST               | 3/11/2024     | P4          |
| А          | THEFT 3D FROM MOTOR VEHICLE | 2900 E LONGFELLOW AVE          | 3/13/2024     | P4          |
| С          | THEFT 3D SHOPLIFTING        | 3900 N MARKET ST               | 3/16/2024     |             |
| С          | THEFT OF MOTOR VEHICLE      | 2100 E UPRIVER DR              | 3/10/2024     | P4          |
| <u>SPB</u> | 34HI                        |                                |               |             |
| С          | ARSON 1D                    | 2200 E FRANCIS AVE             | 3/13/2024     | P4          |
| С          | ASSAULT 2D                  | 5300 N FREYA ST                | 3/13/2024     | P4          |
| С          | BURGLARY 1D FROM RESIDENCE  | 5300 N FREYA ST                | 3/13/2024     | P4          |
| С          | BURGLARY 2D GARAGE          | 4200 E JOSEPH AVE              | 3/10/2024     | P4          |
| С          | THEFT 3D ALL OTHER          | 2200 E CENTRAL AVE             | 3/11/2024     | P4          |
| <u>SPB</u> | 34LO                        |                                |               |             |
| С          | ASSAULT 2D                  | 900 E ILLINOIS AVE             | 3/11/2024     | P4          |
| С          | BURGLARY 2D COMMERCIAL      | 2700 N MADELIA ST              | 3/12/2024     | P4          |
| С          | ROBBERY 1D COMMERCIAL       | 2500 N DIVISION ST             | 3/13/2024     | P1          |
| С          | THEFT 2D ALL OTHER          | 900 E NORA AVE                 | 3/14/2024     | P4          |
| С          | THEFT 2D FROM MOTOR VEHICLE | 900 N RUBY PL                  | 3/10/2024     | P4          |
| С          | THEFT 2D FROM MOTOR VEHICLE | 800 E SINTO AVE                | 3/10/2024     | P4          |
| С          | THEFT 2D FROM MOTOR VEHICLE | E INDIANA AVE / N STANDARD ST  | 3/13/2024     | P4          |
| С          | THEFT 3D ALL OTHER          | 1700 N DIVISION ST             | 3/13/2024     | P4          |
| С          | THEFT 3D ALL OTHER          | 1000 E TRENT AVE               | 3/13/2024     | P4          |
| С          | THEFT 3D ALL OTHER          | 900 N DIVISION ST              | 3/16/2024     | P4          |
| С          | THEFT 3D ALL OTHER          | 400 E BALDWIN AVE              | 3/12/2024     |             |
| С          | THEFT 3D SHOPLIFTING        | 200 E NORTH FOOTHILLS DR       | 3/14/2024     | P4          |
| С          | THEFT OF MOTOR VEHICLE      | 2900 N MAYFAIR ST              | 3/10/2024     | P4          |
| С          | THEFT OF MOTOR VEHICLE      | E ILLINOIS AVE / N COLUMBUS ST | 3/14/2024     | P4          |
| <u>SPB</u> | 4 <b>MI</b>                 |                                |               |             |
| С          | RESIDENTIAL BURGLARY        | 3600 E LIBERTY AVE             | 3/13/2024     | P4          |
| С          | THEFT 3D FROM BUILDING      | 2200 N REBECCA ST              | 3/11/2024     | P4          |
| С          | THEFT 3D FROM BUILDING      | 3500 E MARIETTA AVE            | 3/16/2024     | P4          |