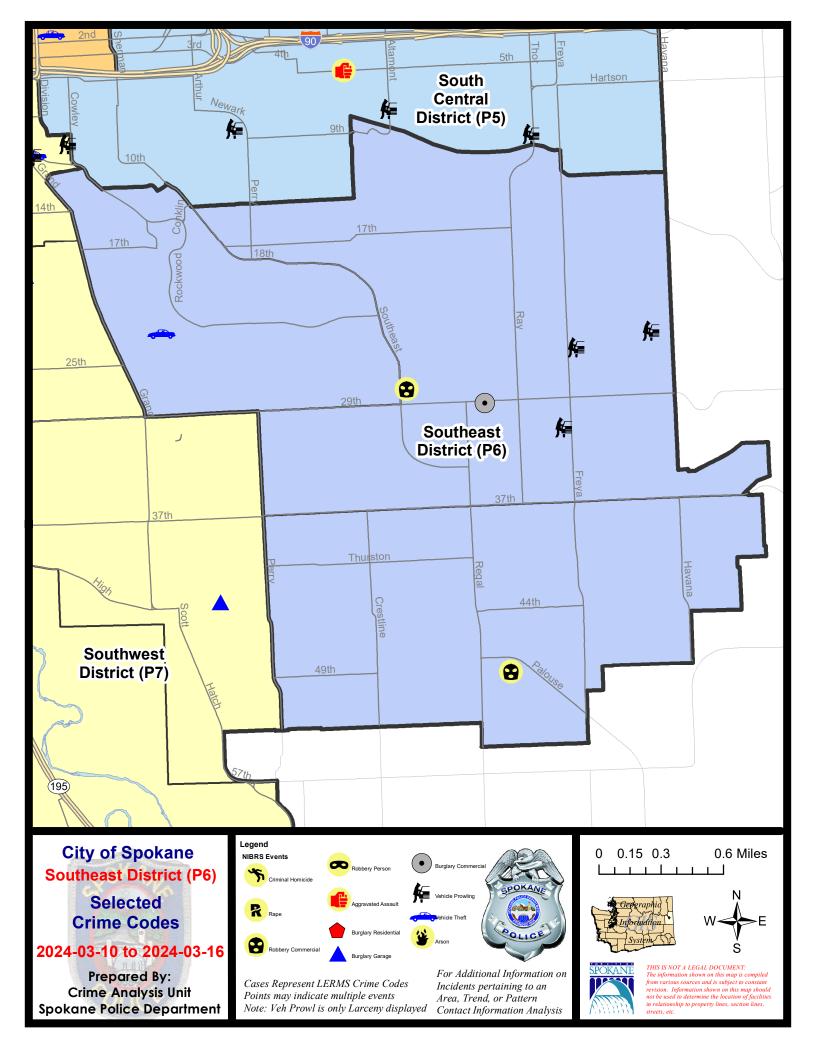

# SE - Southeast District (P6)

|           |                                                                                                       | 7 Day Comparison           |                            | 28 Da                       | 28 Day Comparison           |                             | YT                                    | D Comparis                              | on                            |                                                   |
|-----------|-------------------------------------------------------------------------------------------------------|----------------------------|----------------------------|-----------------------------|-----------------------------|-----------------------------|---------------------------------------|-----------------------------------------|-------------------------------|---------------------------------------------------|
| NIBRS Ca  | tegories (Part 1 Selected)                                                                            | Current                    | Prior                      | Percent                     | Current                     | Prior                       | Percent                               | Current                                 | Prior                         | Percent                                           |
| Violent   | Criminal Homicide<br>Rape<br>Robbery - Commercial<br>Robbery - Person<br>Aggravated Assault - Non DV  | 0<br>0<br>2<br>0<br>0      | 0<br>0<br>0<br>1           | -100.00%                    | 0<br>0<br>2<br>1<br>1       | 0<br>0<br>0<br>1<br>2       | 0.00%                                 | 0<br>1<br>4<br>3<br>4                   | 0<br>3<br>0<br>0<br>6         | -66.67 <sup>4</sup>                               |
|           | Aggravated Assault - DV<br>Violent Total:                                                             | 0                          |                            | -100.00%                    | 3                           | 0                           | 133.33%                               | 5                                       | 14                            | 0.00 <sup>4</sup><br>21.43 <sup>4</sup>           |
| Property  | Burglary - Residential<br>Burglary Garage<br>Burglary Commercial<br>Larceny<br>Vehicle Theft<br>Arson | 0<br>0<br>1<br>7<br>2<br>0 | 2<br>0<br>0<br>4<br>2<br>0 | -100.00%<br>75.00%<br>0.00% | 4<br>1<br>2<br>36<br>5<br>0 | 4<br>3<br>0<br>42<br>3<br>0 | 0.00%<br>-66.67%<br>-14.29%<br>66.67% | 8<br>6<br>3<br>98<br>12<br>0            | 8<br>8<br>6<br>120<br>18<br>0 | 0.009<br>-25.009<br>-50.009<br>-18.339<br>-33.339 |
| Prelimina | Property Total:<br>ry Part 1 Crime Totals:                                                            | 10                         | 8                          | 25.00%<br>20.00%            | 48<br>55                    | 52<br>55                    | -7.69%<br>0.00%                       | 127                                     | 160<br>174                    | -20.63%                                           |
|           | Current 7 Day Period:<br>Current 28 Day Period:<br>Current YTD Day Period:                            | 2/                         |                            | 3/16/2024<br>3/16/2024      |                             | ay Period<br>Day Perio      |                                       | 3/3/2024 -<br>1/21/2024 -<br>1/1/2023 - | 2/17/2024                     |                                                   |

## <u>SE - Southeast District (P6)</u>

| <u>A/C</u> | Offense Statute                       | Address         | Reported Date | <u>Dist</u> |
|------------|---------------------------------------|-----------------|---------------|-------------|
| <u>SPC</u> | 6LH                                   |                 |               |             |
| С          | BURGLARY 2D COMMERCIAL                | 3000 E 29TH AVE | 3/13/2024     | P6          |
| С          | MAIL THEFT                            | 3200 E 36TH AVE | 3/11/2024     | P6          |
| С          | SHOPLIFTING USE FORCE TO FLEE ROBBERY | 2500 E 29TH AVE | 3/15/2024     | P6          |
| С          | THEFT 2D FROM MOTOR VEHICLE           | 4200 E 24TH AVE | 3/12/2024     | P6          |
| С          | THEFT 2D FROM MOTOR VEHICLE           | 3500 E 31ST AVE | 3/14/2024     |             |
| С          | THEFT 3D ALL OTHER                    | 2900 E 17TH AVE | 3/11/2024     |             |
| С          | THEFT 3D ALL OTHER                    | 3000 E 16TH AVE | 3/14/2024     |             |
| С          | THEFT 3D FROM MOTOR VEHICLE           | 3600 E 25TH AVE | 3/12/2024     | P6          |
| С          | THEFT 3D SHOPLIFTING                  | 2500 E 29TH AVE | 3/16/2024     |             |
| <u>SPC</u> | 6RW                                   |                 |               |             |
| С          | THEFT OF MOTOR VEHICLE                | 700 E 23RD AVE  | 3/14/2024     | P6          |
| С          | THEFT OF MOTOR VEHICLE                | 700 E 23RD AVE  | 3/14/2024     | P6          |
| <u>SPC</u> | 6SG                                   |                 |               |             |
| С          | ROBBERY 2D COMMERCIAL                 | 4900 S REGAL ST | 3/11/2024     | P6          |