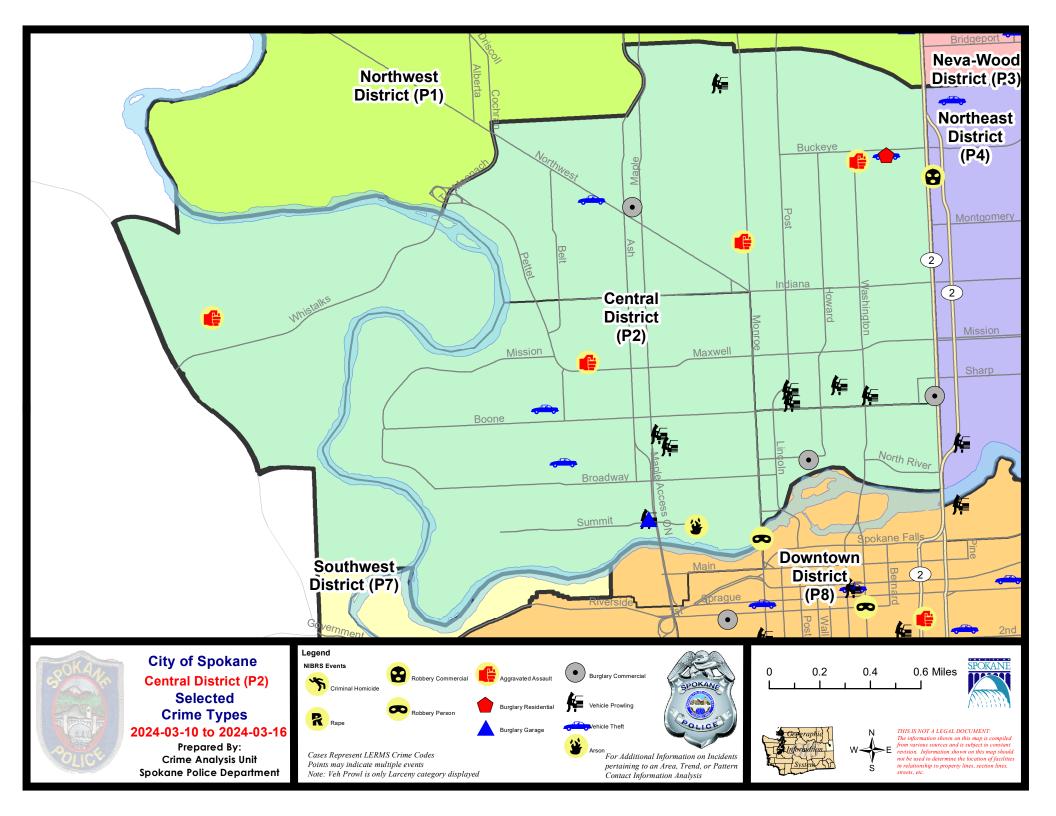

## NW - Central District (P2)

#### A/C Offense Statute

| <u>A/C</u> | Offense Statute                        | Address                     | Reported Date | <u>Dist</u> |
|------------|----------------------------------------|-----------------------------|---------------|-------------|
| <u>SPA</u> | <u>2EG</u>                             |                             |               |             |
| С          | ASSAULT 2D                             | 2600 N WASHINGTON ST        | 3/15/2024     | P1          |
| С          | ASSAULT 2D                             | 1000 W MANSFIELD AVE        | 3/16/2024     | P1          |
| С          | BURGLARY 2D COMMERCIAL                 | 1200 N DIVISION ST          | 3/12/2024     | P1          |
| С          | BURGLARY 2D COMMERCIAL                 | 1600 W NORTHWEST BLVD       | 3/12/2024     | P1          |
| С          | RESIDENTIAL BURGLARY                   | 2600 N NORMANDIE ST         | 3/15/2024     | P1          |
| С          | THEFT 2D ALL OTHER                     | N ASH ST / W NORTHWEST BLVD | 3/10/2024     | P1          |
| С          | THEFT 2D FROM MOTOR VEHICLE            | 1100 W DALTON AVE           | 3/10/2024     | P2          |
| С          | THEFT 2D FROM MOTOR VEHICLE            | 1200 N POST ST              | 3/14/2024     | P1          |
| С          | THEFT 2D FROM MOTOR VEHICLE            | 400 W SHARP AVE             | 3/15/2024     | P2          |
| С          | THEFT 3D FROM BUILDING                 | 1700 W NORTHWEST BLVD       | 3/15/2024     | P2          |
| С          | THEFT 3D FROM BUILDING                 | 2600 N NORMANDIE ST         | 3/15/2024     | P1          |
| С          | THEFT 3D FROM BUILDING                 | 900 W SINTO AVE             | 3/12/2024     |             |
| С          | THEFT 3D FROM MOTOR VEHICLE            | 1200 N WASHINGTON ST        | 3/12/2024     | P1          |
| С          | THEFT 3D FROM MOTOR VEHICLE            | N POST ST / W SHARP AVE     | 3/16/2024     | P1          |
| С          | THEFT 3D SHOPLIFTING                   | 1600 W NORTHWEST BLVD       | 3/12/2024     | P1          |
| С          | THEFT 3D SHOPLIFTING                   | 1600 W NORTHWEST BLVD       | 3/12/2024     | P2          |
| С          | THEFT 3D SHOPLIFTING                   | 1700 W NORTHWEST BLVD       | 3/14/2024     | P2          |
| С          | THEFT 3D SHOPLIFTING                   | 1600 W NORTHWEST BLVD       | 3/16/2024     |             |
| А          | THEFT OF MOTOR VEHICLE                 | 1800 W NORTHWEST BLVD       | 3/10/2024     | P2          |
| С          | THEFT OF MOTOR VEHICLE                 | 2600 N NORMANDIE ST         | 3/15/2024     | P1          |
| <u>SPA</u> | <u>2RS</u>                             |                             |               |             |
| С          | BURGLARY 1D COMMERCIAL                 | 600 W MALLON AVE            | 3/16/2024     | P2          |
| С          | THEFT 3D VEHICLE PARTS AND ACCESSORIES | N POST ST / W BOONE AVE     | 3/16/2024     | P2          |
| <u>Spa</u> | <u>2WC</u>                             |                             |               |             |
| С          | ARSON 2D                               | 1300 W SUMMIT PKWY          | 3/12/2024     | P1          |
| С          | BURGLARY 2D GARAGE                     | 1700 W BRIDGE AVE           | 3/14/2024     | P1          |
| С          | HARASSMENT WEAPON INVOLVED             | 1500 N ELM ST               | 3/13/2024     | P1          |
| С          | THEFT 2D ALL OTHER                     | 2000 W COLLEGE AVE          | 3/13/2024     | P4          |
| С          | THEFT 2D FROM BUILDING                 | 1100 W MALLON AVE           | 3/12/2024     | Oth         |
| С          | THEFT 2D FROM BUILDING                 | 1200 N MADISON ST           | 3/14/2024     | P2          |
| С          | THEFT 2D FROM MOTOR VEHICLE            | W DEAN AVE / N WALNUT ST    | 3/11/2024     | P1          |
| С          | THEFT 3D ALL OTHER                     | 1100 W MALLON AVE           | 3/12/2024     | P1          |
| С          | THEFT 3D ALL OTHER                     | 1400 W MALLON AVE           | 3/11/2024     |             |
| С          | THEFT 3D FROM BUILDING                 | 1500 W DEAN AVE             | 3/16/2024     | P2          |
| С          | THEFT 3D FROM BUILDING                 | 1400 W BOONE AVE            | 3/16/2024     |             |
| Α          | THEFT 3D FROM MOTOR VEHICLE            | 1500 W GARDNER AVE          | 3/11/2024     | P2          |
| С          | THEFT 3D FROM MOTOR VEHICLE            | 1700 W BRIDGE AVE           | 3/14/2024     | P1          |

| <u>A/C</u> | Offense Statute                                  | Address              | Reported Date | <u>Dist</u> |
|------------|--------------------------------------------------|----------------------|---------------|-------------|
| С          | THEFT 3D SHOPLIFTING                             | 1400 N MAPLE ST      | 3/11/2024     | P2          |
| С          | THEFT OF MOTOR VEHICLE                           | 900 N CHESTNUT ST    | 3/12/2024     | P2          |
| С          | THEFT OF MOTOR VEHICLE                           | 2100 W SHARP AVE     | 3/13/2024     | P1          |
| <u>Spa</u> | <u>2WH</u>                                       |                      |               |             |
| С          | ASSAULT OF A CHILD 3D WEAPON OR NEGLIGENT INJURY | 4100 W FREEMONT RD   | 3/13/2024     | P1          |
| С          | THEFT 2D FROM BUILDING                           | 1900 N HOLY NAMES CT | 3/11/2024     | P2          |
| С          | THEFT 3D FROM BUILDING                           | 4100 W WHISTALKS WAY | 3/10/2024     | P2          |