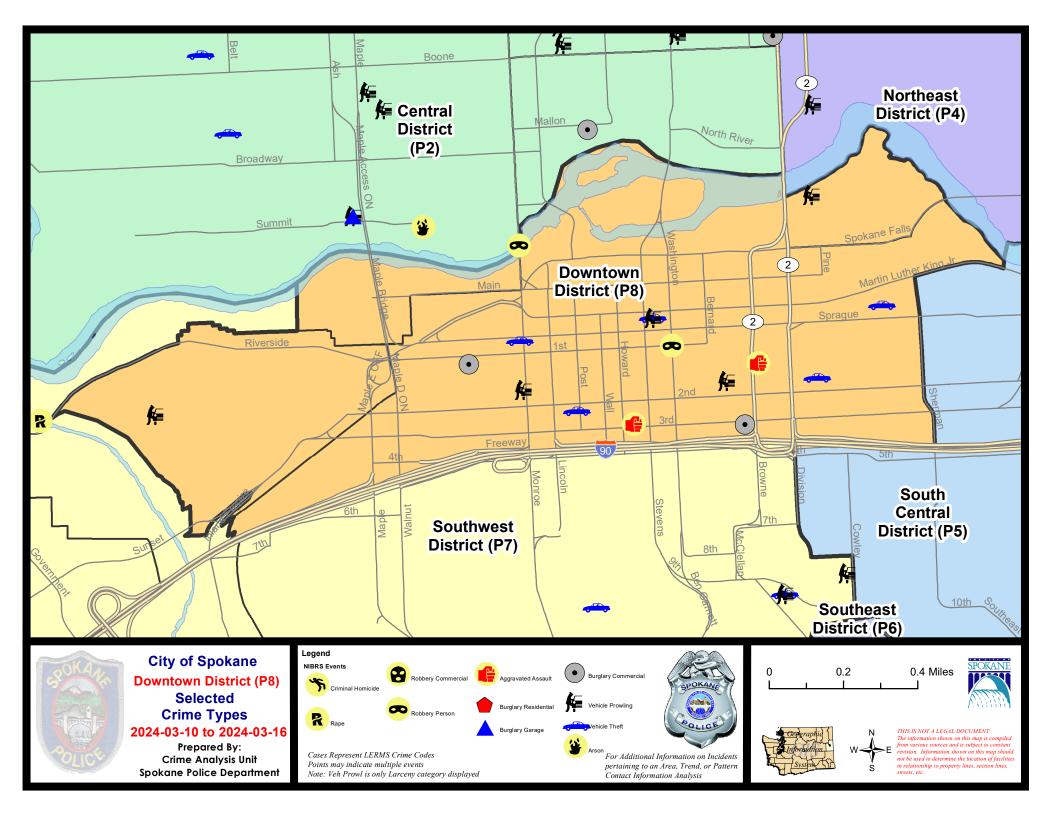

iew

This chart represents Preliminary counts of selected crime categories from Police Case Reports. Full statistical analysis to determine the confidence level of this data has not been performed. The % change columns on the preliminary counts differ from the percentage change on the NIBRS crime report, sometimes significantly. The CompStat report is designed for operational use and includes only selected NIBRS categories and coding less complex than full NIBRS rules. Official statistics for these and other NIBRS categories can be found on WASPC & FBI websites once available.



Note: On 1/8/23 boundary changes incorporated portions of P7 into the Downtown Precinct (SPD8BA and SPD8PV); Consequently activity in P8 will appear higher if compared to printed CompStat reports prior to 1/8/23



SW - Downtown District (P8)



| <u>A/C</u> | Offense Statute                        | Address                            | Reported Date | Dist |  |  |  |  |  |
|------------|----------------------------------------|------------------------------------|---------------|------|--|--|--|--|--|
| <u>SPD</u> | SPD8BA                                 |                                    |               |      |  |  |  |  |  |
| С          | THEFT 3D FROM MOTOR VEHICLE            | 2400 W 2ND AVE                     | 3/12/2024     | P8   |  |  |  |  |  |
| С          | THEFT 3D SHOPLIFTING                   | 1800 W 3RD AVE                     | 3/13/2024     | P8   |  |  |  |  |  |
| С          | THEFT 3D VEHICLE PARTS AND ACCESSORIES | W SUNSET BLVD / S COEUR D ALENE ST | 3/11/2024     | P8