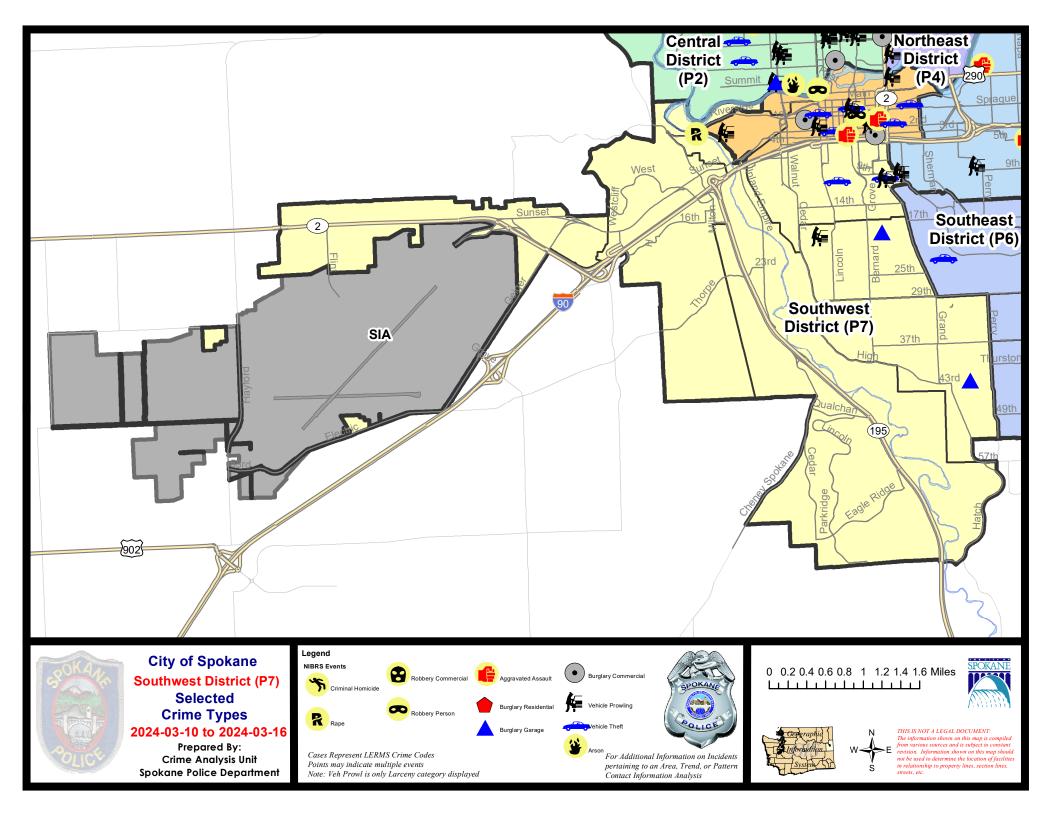

SE - Southwest District (P7)

| <u>A/C</u> | Offense Statute                       | Address                  | Reported Date | <u>Dist</u> |
|------------|---------------------------------------|--------------------------|---------------|-------------|
| <u>SPC</u> | 27CH                                  |                          |               |             |
| С          | THEFT 2D FROM BUILDING                | 100 W 8TH AVE            | 3/14/2024     | P7          |
| С          | THEFT 2D FROM MOTOR VEHICLE           | 0 W ROCKWOOD BLVD        | 3/12/2024     | P7          |
| С          | THEFT 3D ALL OTHER                    | W 5TH AVE / S STEVENS ST | 3/12/2024     |             |
| А          | THEFT 3D FROM MOTOR VEHICLE           | 0 E 9TH AVE              | 3/10/2024     | P7          |
| С          | THEFT OF A FIREARM FROM MOTOR VEHICLE | 0 W ROCKWOOD BLVD        | 3/12/2024     | P7          |
| С          | THEFT OF MOTOR VEHICLE                | 0 W ROCKWOOD BLVD        | 3/12/2024     | P7          |
| С          | THEFT OF MOTOR VEHICLE                | 700 W CLIFF DR           | 3/14/2024     | P7          |
| <u>SPC</u> | 27CS                                  |                          |               |             |
| С          | BURGLARY 2D GARAGE                    | 1000 E 43RD AVE          | 3/14/2024     | P7          |
| С          | THEFT 3D FROM BUILDING                | 800 E 29TH AVE           | 3/11/2024     | P7          |
| <u>SPC</u> | 27MC                                  |                          |               |             |
| С          | BURGLARY 2D GARAGE                    | 100 W 19TH AVE           | 3/10/2024     |             |
| С          | IBR Purposes Only - Sodomy            |                          | 3/10/2024     | P4          |
| С          | THEFT 3D FROM BUILDING                | 1800 S LINCOLN ST        | 3/12/2024     | P7          |
| С          | THEFT 3D FROM MOTOR VEHICLE           | 1800 S MADISON ST        | 3/15/2024     | P4          |
| <u>SPC</u> | 2 <b>7WH</b>                          |                          |               |             |
| С          | RAPE 1D                               |                          | 3/12/2024     | P7          |
| <u>SPC</u> | 27WP                                  |                          |               |             |
| С          | THEFT 2D ALL OTHER                    | 1200 S GROVE RD          | 3/12/2024     |             |
| С          | THEFT 3D SHOPLIFTING                  | 9600 W US 2 HWY          | 3/13/2024     |             |
| С          | THEFT 3D SHOPLIFTING                  | 9600 W US 2 HWY          | 3/14/2024     |             |