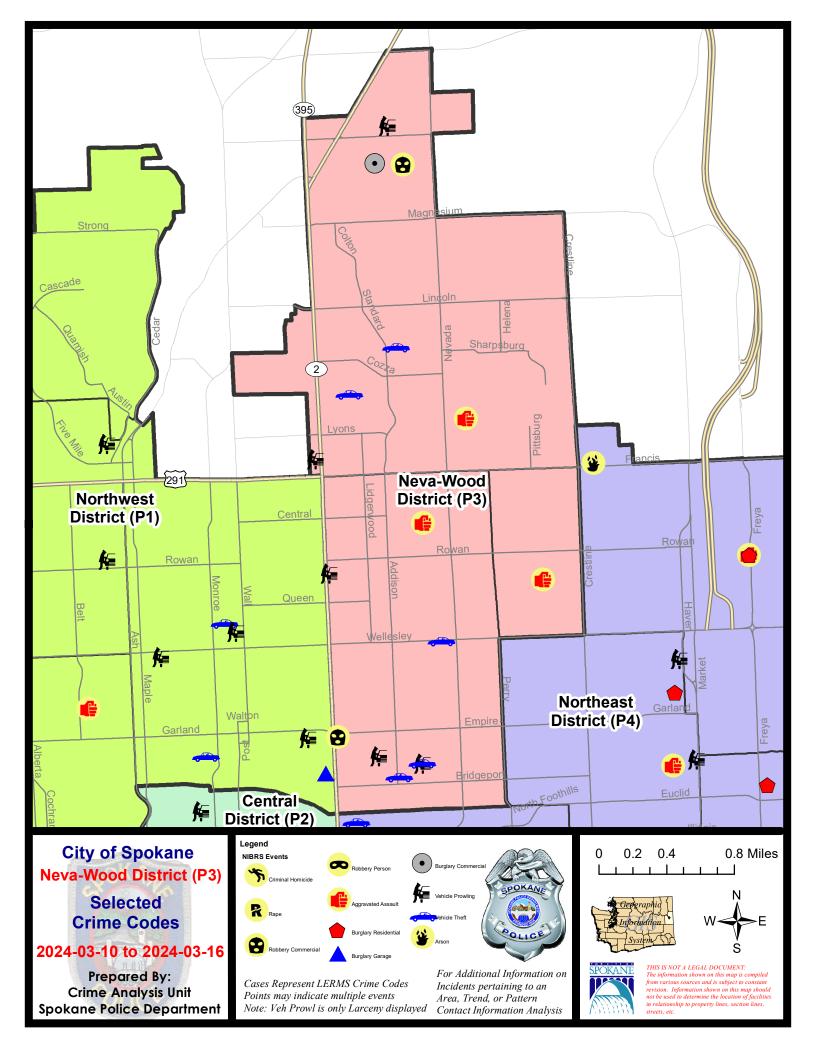

# NE - Neva-Wood District (P3)

#### 7 Day Comparison 28 Day Comparison YTD Comparison Prior NIBRS Categories (Part 1 Selected) Current Prior Percent Percent Current Percent Current Prior Violent **Criminal Homicide** 0 0 0 0 -100.00% 0 1 0 2 Rape 1 -100.00% 0 4 8 -50.00% 2 0 2 2 6 **Robbery - Commercial** 0.00% 4 -33.33% Robbery - Person 0 0 0 5 7 3 -100.00% -28.57% 2 0 20 14 Aggravated Assault - Non DV 4 8 -50.00% 42.86% Aggravated Assault - DV 0.00% 5 5 12 18 1 0.00% -33.33% Violent Total: 5 2 13 18 -27.78% 45 54 -16.67% 150.00% 21 Property **Burglary - Residential** 0 2 -77.78% 46 -54.35% С **Burglary Garage** 0 0 3 7 -57.14% 13 22 -40.91% 2 **Burglary Commercial** 2 0.00% 7 13 -46.15% 25 30 -16.67% 35 43 166 138 410 575 -28.70% Larceny -18.60% 20.29% Vehicle Theft 5 3 66.67% 13 16 -18.75% 42 80 -47.50% 0 0 0 0 0 6 Arson -100.00% **Property Total:** 42 48 -12.50% 191 183 511 759 -32.67% 4.37% **Preliminary Part 1 Crime Totals:** 47 50 -6.00% 204 201 1.49% 556 813 -31.61% Current 7 Day Period: Prior 7 Day Period: 3/10/2024 - 3/16/2024 3/3/2024 - 3/9/2024 **Current 28 Day Period:** 2/18/2024 - 3/16/2024 Prior 28 Day Period: 1/21/2024 - 2/17/2024 **Current YTD Day Period:** 1/1/2024 - 3/16/2024 Prior YTD Period: 1/1/2023 - 3/16/2023

# 3/10/2024 TO 3/16/2024

| <u>A/C</u> | Offense Statute                            | Address              | Reported Date | <u>Dist</u> |
|------------|--------------------------------------------|----------------------|---------------|-------------|
| <u>SPB</u> | 3NL                                        |                      |               |             |
| С          | IBR Purposes Only - Aggravated Assault     | 700 E JOSEPH AVE     | 3/12/2024     | P4          |
| С          | RETAIL THEFT WITH SPECIAL CIRCUMSTANCES 3D | 5700 N DIVISION ST   | 3/10/2024     | P3          |
| А          | ROBBERY 1D COMMERCIAL                      | 0 E EMPIRE AVE       | 3/14/2024     | P4          |
| С          | THEFT 2D FROM BUILDING                     | 400 E DALTON AVE     | 3/11/2024     | P3          |
| С          | THEFT 3D FROM BUILDING                     | 4700 N DIVISION ST   | 3/12/2024     | P3          |
| С          | THEFT 3D FROM BUILDING                     | 6200 N LIDGERWOOD ST | 3/15/2024     | P3          |
| А          | THEFT 3D FROM MOTOR VEHICLE                | 600 E GLASS AVE      | 3/10/2024     | P3          |
| С          | THEFT 3D FROM MOTOR VEHICLE                | 5300 N DIVISION ST   | 3/13/2024     | P3          |
| С          | THEFT 3D FROM MOTOR VEHICLE                | 300 E GORDON AVE     | 3/11/2024     |             |
| С          | THEFT 3D SHOPLIFTING                       | 4700 N DIVISION ST   | 3/11/2024     | P4          |
| С          | THEFT 3D SHOPLIFTING                       | 4700 N DIVISION ST   | 3/11/2024     | P4          |
| С          | THEFT 3D SHOPLIFTING                       | 5800 N DIVISION ST   | 3/13/2024     | P3          |
| С          | THEFT 3D SHOPLIFTING                       | 0 E EMPIRE AVE       | 3/13/2024     | P4          |
| С          | THEFT 3D SHOPLIFTING                       | 4700 N DIVISION ST   | 3/16/2024     |             |
| А          | THEFT OF MOTOR VEHICLE                     | 3300 N ADDISON ST    | 3/10/2024     | P4          |
| С          | THEFT OF MOTOR VEHICLE                     | 800 E WELLESLEY AVE  | 3/16/2024     | P4          |
| С          | THEFT OF MOTOR VEHICLE                     | 600 E GLASS AVE      | 3/16/2024     | P4          |
| <u>SPB</u> | 3SH                                        |                      |               |             |
| С          | BURGLARY 2D COMMERCIAL                     | 9200 N COLTON ST     | 3/12/2024     | P4          |
| С          | HARASSMENT FELONY WEAPON INVOLVED          | 1200 E LYONS AVE     | 3/13/2024     | P4          |
| С          | ROBBERY 1D COMMERCIAL                      | 9200 N NEVADA ST     | 3/10/2024     | P4          |
| С          | SHOPLIFTING BURGLARY                       | 9200 N COLTON ST     | 3/14/2024     | P4          |
| С          | THEFT 1D ALL OTHER                         | 1700 E LINCOLN RD    | 3/11/2024     | P3          |
| С          | THEFT 2D ALL OTHER                         | 6600 N ADDISON ST    | 3/11/2024     | P3          |
| С          | THEFT 2D SHOPLIFTING                       | 9700 N NEWPORT HWY   | 3/11/2024     | P3          |
| С          | THEFT 3D ALL OTHER                         | 300 E LYONS AVE      | 3/13/2024     | P3          |
| С          | THEFT 3D ALL OTHER                         | 300 E LYONS AVE      | 3/13/2024     | P3          |
| С          | THEFT 3D ALL OTHER                         | 300 E LYONS AVE      | 3/13/2024     | P3          |
| С          | THEFT 3D ALL OTHER                         | 9200 N NEVADA ST     | 3/14/2024     | P4          |
| С          | THEFT 3D ALL OTHER                         | 6700 N STANDARD ST   | 3/15/2024     | P3          |
| С          | THEFT 3D FROM BUILDING                     | 300 E WEDGEWOOD AVE  | 3/11/2024     | P3          |
| С          | THEFT 3D FROM MOTOR VEHICLE                | 6400 N DIVISION ST   | 3/12/2024     | P4          |
| С          | THEFT 3D FROM MOTOR VEHICLE                | 600 E HOLLAND AVE    | 3/13/2024     | P3          |
| С          | THEFT 3D SHOPLIFTING                       | 9700 N NEWPORT HWY   | 3/12/2024     | P4          |
| С          | THEFT 3D SHOPLIFTING                       | 9700 N NEWPORT HWY   | 3/13/2024     | P1          |
| С          | THEFT 3D SHOPLIFTING                       | 6500 N NEVADA ST     | 3/15/2024     | P3          |
| С          | THEFT 3D SHOPLIFTING                       | 9700 N NEWPORT HWY   | 3/15/2024     | P3          |
| С          | THEFT 3D SHOPLIFTING                       | 9200 N NEVADA ST     | 3/16/2024     | P4          |

For protection of victim privacy, the entire address on sexual assault crimes has been redacted.

| <u>A/C</u> | Offense Statute                        | Address               | Reported Date | Dist |
|------------|----------------------------------------|-----------------------|---------------|------|
| С          | THEFT 3D SHOPLIFTING                   | 7500 N DIVISION ST    | 3/10/2024     |      |
| С          | THEFT 3D SHOPLIFTING                   | 7500 N DIVISION ST    | 3/12/2024     |      |
| С          | THEFT 3D SHOPLIFTING                   | 9900 N NEWPORT HWY    | 3/15/2024     |      |
| С          | THEFT 3D SHOPLIFTING                   | 9900 N NEWPORT HWY    | 3/16/2024     |      |
| С          | THEFT 3D SHOPLIFTING                   | 6500 N NEVADA ST      | 3/16/2024     |      |
| С          | THEFT 3D SHOPLIFTING                   | 9200 N NEVADA ST      | 3/16/2024     |      |
| С          | THEFT 3D VEHICLE PARTS AND ACCESSORIES | 8800 N HILL N DALE ST | 3/10/2024     | P3   |
| С          | THEFT OF MOTOR VEHICLE                 | 600 E GRETA AVE       | 3/10/2024     | P4   |
| С          | THEFT OF MOTOR VEHICLE                 | 7000 N COLTON ST      | 3/12/2024     | P4   |
| <u>SPB</u> | <u>3WH</u>                             |                       |               |      |
| С          | ASSAULT 4D WEAPON                      | 1700 E EVERETT AVE    | 3/15/2024     | P4   |