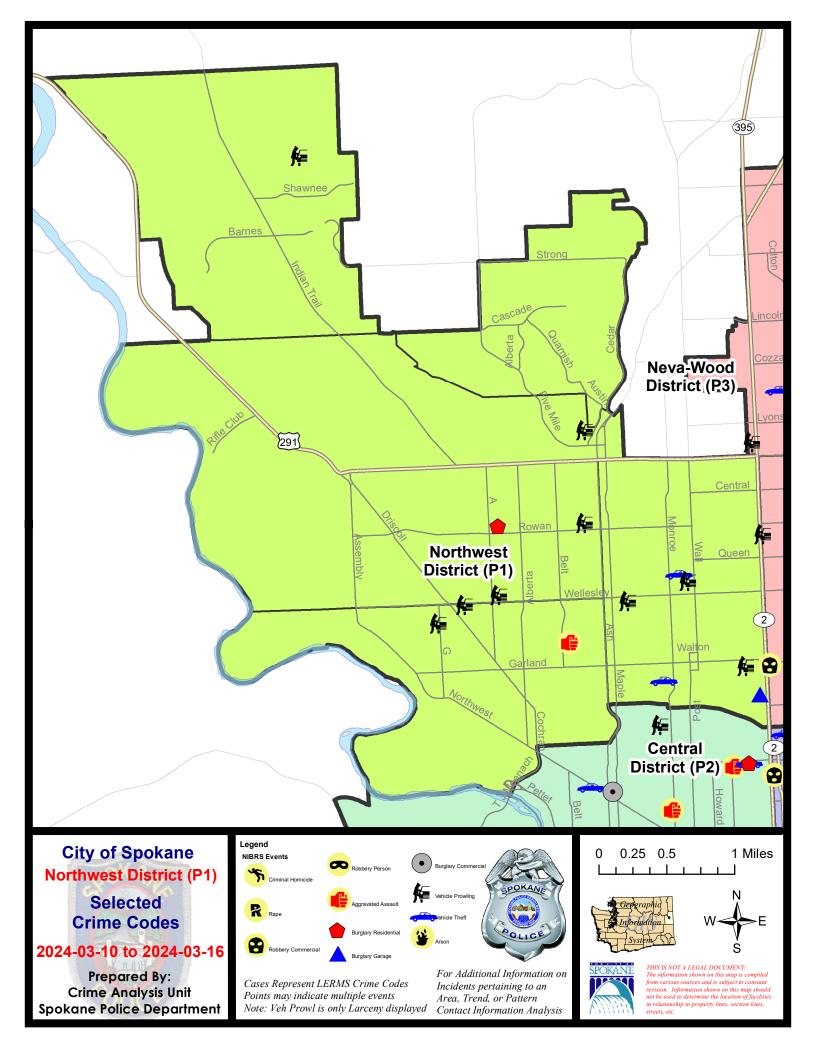

# NW - Northwest District (P1)

## NW - Northwest District (P1)

| <u>A/C</u> | Offense Statute                            | Address              | Reported Date | <u>Dist</u> |
|------------|--------------------------------------------|----------------------|---------------|-------------|
| <u>SPA</u> | 1AD                                        |                      |               |             |
| С          | POISON/HARMFUL OBJECT FOOD DRINK OR MED    | 4100 N ELGIN ST      | 3/12/2024     | P1          |
| С          | RETAIL THEFT WITH SPECIAL CIRCUMSTANCES 2D | 2300 W WELLESLEY AVE | 3/12/2024     | P1          |
| С          | RETAIL THEFT WITH SPECIAL CIRCUMSTANCES 2D | 2300 W WELLESLEY AVE | 3/13/2024     | P1          |
| С          | THEFT 3D ALL OTHER                         | 2500 W WELLESLEY AVE | 3/13/2024     | P1          |
| С          | THEFT 3D FROM MOTOR VEHICLE                | 3200 W WELLESLEY AVE | 3/15/2024     | P1          |
| С          | THEFT 3D FROM MOTOR VEHICLE                | 3500 W PRINCETON AVE | 3/16/2024     |             |
| С          | THEFT 3D SHOPLIFTING                       | 2500 W WELLESLEY AVE | 3/15/2024     | P1          |
| С          | THEFT 3D SHOPLIFTING                       | 2500 W WELLESLEY AVE | 3/11/2024     |             |
| С          | THEFT 3D SHOPLIFTING                       | 2300 W WELLESLEY AVE | 3/12/2024     |             |
| С          | THEFT 3D SHOPLIFTING                       | 2500 W WELLESLEY AVE | 3/13/2024     |             |
| <u>SPA</u> | <u>185</u>                                 |                      |               |             |
| С          | THEFT 2D ALL OTHER                         | 7300 N VALERIE ST    | 3/15/2024     | P1          |
| С          | THEFT 3D ALL OTHER                         | 1900 W FRANCIS AVE   | 3/13/2024     | P1          |
| С          | THEFT 3D FROM MOTOR VEHICLE                | 1800 W NORTHRIDGE CT | 3/12/2024     | P1          |
| С          | THEFT 3D VEHICLE PARTS AND ACCESSORIES     | 1800 W NORTHRIDGE CT | 3/12/2024     | P1          |
| <u>SPA</u> | 1FM                                        |                      |               |             |
| С          | MAIL THEFT                                 | 7800 N FIVE MILE RD  | 3/13/2024     | P7          |
| <u>SPA</u> | <u>11T</u>                                 |                      |               |             |
| С          | THEFT 2D FROM MOTOR VEHICLE                | 10000 N LARCHWOOD ST | 3/10/2024     | P1          |
| <u>SPA</u> | 1 <u>NH</u>                                |                      |               |             |
| С          | BURGLARY 2D FENCED AREA                    | 3900 N WALL ST       | 3/14/2024     | P1          |
| С          | BURGLARY 2D GARAGE                         | 0 W GLASS AVE        | 3/11/2024     | P1          |
| С          | THEFT 2D ALL OTHER                         | 300 W JOSEPH AVE     | 3/12/2024     | P1          |
| С          | THEFT 3D ALL OTHER                         | 5700 N MADISON ST    | 3/12/2024     | P1          |
| С          | THEFT 3D FROM MOTOR VEHICLE                | 4800 N POST ST       | 3/11/2024     | P1          |
| С          | THEFT 3D FROM MOTOR VEHICLE                | 3800 N NORMANDIE ST  | 3/13/2024     | P1          |
| А          | THEFT 3D FROM MOTOR VEHICLE                | 4600 N CEDAR ST      | 3/13/2024     | P1          |
| С          | THEFT 3D SHOPLIFTING                       | 4700 N DIVISION ST   | 3/13/2024     | P1          |
| С          | THEFT OF MOTOR VEHICLE                     | 1000 W KIERNAN AVE   | 3/10/2024     | P1          |
| С          | THEFT OF MOTOR VEHICLE                     | 4900 N LINCOLN ST    | 3/10/2024     | P1          |
| <u>SPA</u> | 1NW                                        |                      |               |             |
| С          | BURGLARY 1D FROM RESIDENCE                 | 5500 N LOMA DR       | 3/10/2024     | P1          |
| С          | MAIL THEFT                                 | 5200 N ASH ST        | 3/14/2024     | P1          |
| С          | THEFT 3D FROM MOTOR VEHICLE                | 5500 N ELM ST        | 3/12/2024     | P1          |
| С          | THEFT 3D FROM MOTOR VEHICLE                | 2800 W BROAD AVE     | 3/15/2024     | P1          |
| С          | THEFT OF A FIREARM FROM BUILDING           | 5700 N ASSEMBLY ST   | 3/15/2024     | P1          |