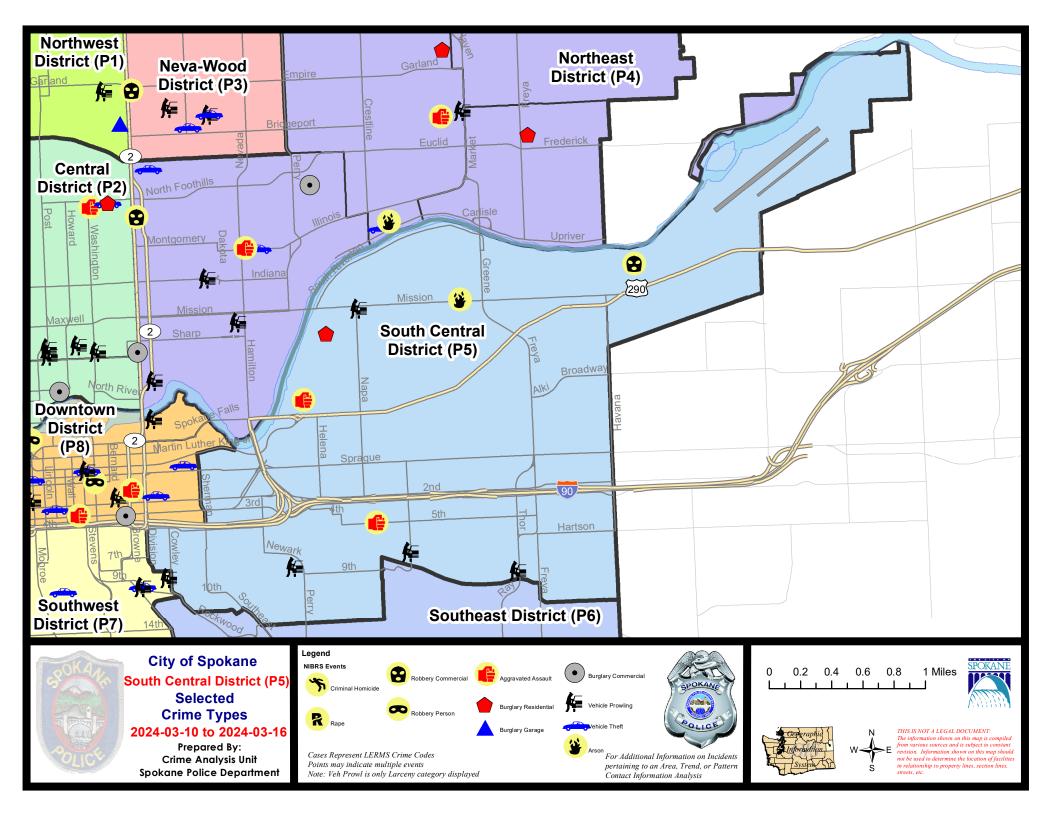

# SE - South Central District (P5)

|           |                                                                                                                                 | 7 Da                       | ay Comparia                | son                                       | 28 Da                      | ay Compai                           | rison                                                        | YT                                      | YTD Comparison                   |                                                              |  |
|-----------|---------------------------------------------------------------------------------------------------------------------------------|----------------------------|----------------------------|-------------------------------------------|----------------------------|-------------------------------------|--------------------------------------------------------------|-----------------------------------------|----------------------------------|--------------------------------------------------------------|--|
| NIBRS Ca  | tegories (Part 1 Selected)                                                                                                      | Current                    | Prior                      | Percent                                   | Current                    | Prior                               | Percent                                                      | Current                                 | Prior                            | Percent                                                      |  |
| Violent   | Criminal Homicide<br>Rape<br>Robbery - Commercial<br>Robbery - Person<br>Aggravated Assault - Non DV<br>Aggravated Assault - DV | 0<br>0<br>1<br>0<br>2<br>0 | 0<br>0<br>0<br>2<br>1      | 0.00%                                     | 0<br>1<br>1<br>1<br>7<br>1 | 0<br>2<br>1<br>3<br>6               | -50.00%<br>0.00%<br>133.33%<br>-83.33%                       | 0<br>4<br>2<br>12<br>9                  | 1<br>7<br>0<br>6<br>19<br>5      | -100.00%<br>-42.86%<br>-66.67%<br>-36.84%<br>80.00%          |  |
|           | Violent Total:                                                                                                                  | 3                          | 3                          | 0.00%                                     | 11                         | 13                                  | -15.38%                                                      | 29                                      | 38                               | -23.68%                                                      |  |
| Property  | Burglary - Residential<br>Burglary Garage<br>Burglary Commercial<br>Larceny<br>Vehicle Theft<br>Arson                           | 1<br>0<br>9<br>0<br>1      | 2<br>0<br>1<br>8<br>3<br>0 | -50.00%<br>-100.00%<br>12.50%<br>-100.00% | 6<br>2<br>45<br>6<br>3     | 6<br>7<br>3<br>52<br>7<br>1         | 0.00%<br>-71.43%<br>-33.33%<br>-13.46%<br>-14.29%<br>200.00% | 16<br>11<br>7<br>135<br>20<br>5         | 13<br>10<br>24<br>173<br>43<br>2 | 23.08%<br>10.00%<br>-70.83%<br>-21.97%<br>-53.49%<br>150.00% |  |
|           | Property Total:                                                                                                                 | 11                         | 14                         | -21.43%                                   | 64                         | 76                                  | -15.79%                                                      | 194                                     | 265                              | -26.79%                                                      |  |
| Prelimina | ry Part 1 Crime Totals:                                                                                                         | 14                         | 17                         | -17.65%                                   | 75                         | 89                                  | -15.73%                                                      | 223                                     | 303                              | -26.40%                                                      |  |
|           | Current 7 Day Period:<br>Current 28 Day Period:<br>Current YTD Day Period:                                                      | 2/                         | 18/2024 -                  | 3/16/2024<br>3/16/2024<br>3/16/2024       |                            | ay Period<br>Day Perio<br>D Period: |                                                              | 3/3/2024 -<br>1/21/2024 -<br>1/1/2023 - | 2/17/2024                        |                                                              |  |