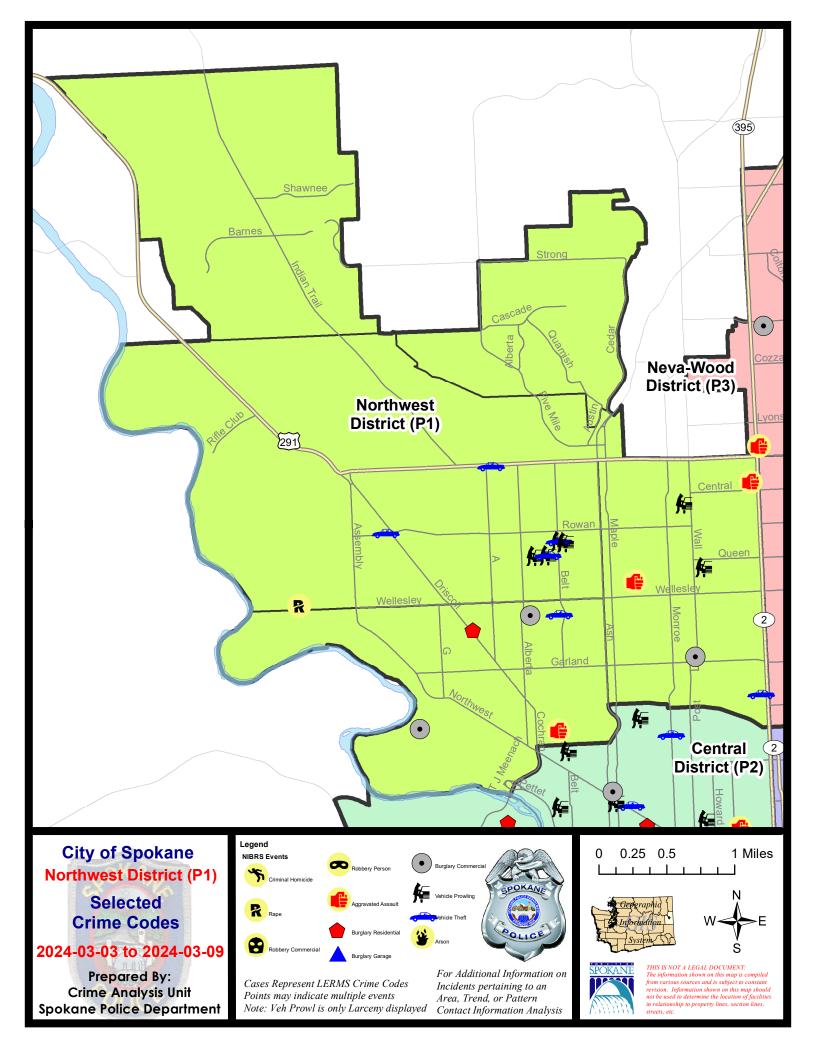

## NW - Northwest District (P1)

### 7 Day Comparison 28 Day Comparison YTD Comparison NIBRS Categories (Part 1 Selected) Current Prior Percent Current Prior Percent Current Prior Percent Violent **Criminal Homicide** 0 0 0 0 0 0 10 Rape 1 4 -75.00% 8 700.00% 3 233.33% 2 0 1 0 **Robbery - Commercial** -100.00% 0.00% Robbery - Person 0 0 0 0 0 1 -100.00% 1 0 2 7 Aggravated Assault - Non DV 5 10 -60.00% -30.00% 12 Aggravated Assault - DV 2 0 6 11 5 20.00% 9.09% Violent Total: 4 -20.00% 17 12 31 25 24.00% 5 41.67% 21 Property Burglary - Residential 6 -14.29% 33 -36.36% 1 С 0 -100.00% 3 200.00% 7 7 0.00% **Burglary Garage** 1 **Burglary Commercial** 3 3 0.00% 6 50.00% 11 13 -15.38% 17 15 73 74 184 161 14.29% Larceny -11.76% -1.35% Vehicle Theft 6 0 11 120.00% 18 23 -21.74% 0 0 0 1 1 Arson -100.00% 0.00% 242 25 21 99 92 238 1.68% **Property Total:** 19.05% 7.61% **Preliminary Part 1 Crime Totals:** 29 26 11.54% 116 104 11.54% 263 3.80% 273 Prior 7 Day Period: **Current 7 Day Period:** 3/3/2024 - 3/9/2024 2/25/2024 - 3/2/2024 **Current 28 Day Period:** 2/11/2024 - 3/9/2024 Prior 28 Day Period: 1/14/2024 - 2/10/2024 **Current YTD Day Period:** 1/1/2024 - 3/9/2024 Prior YTD Period: 1/1/2023 - 3/9/2023