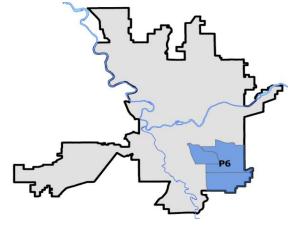

## SE - Southeast District (P6)

### 7 Day Comparison 28 Day Comparison YTD Comparison Prior NIBRS Categories (Part 1 Selected) Current Percent Current Prior Percent Current Prior Percent Violent **Criminal Homicide** 0 0 0 0 0 0 0 Rape 0 0 -100.00% 1 3 -66.67% 0 0 0 0 **Robbery - Commercial** 2 n Robbery - Person 1 0 3 0 1 0.00% 0 0 6 Aggravated Assault - Non DV 1 4 3 -66.67% -33.33% Aggravated Assault - DV 2 -50.00% 3 5 5 1 200.00% 0.00% 2 Violent Total: 2 5 15 14 0.00% 6 -16.67% 7.14% Property **Burglary - Residential** 2 100.00% 6 200.00% 8 8 0.00% **Burglary Garage** 0 -100.00% 3 2 50.00% 6 7 -14.29% 0 **Burglary Commercial** -100.00% 1 0 2 5 -60.00% 1 4 12 46 34 93 114 Larceny -66.67% 35.29% -18.42% 2 Vehicle Theft 1 100.00% 3 -25.00% 10 18 -44.44% 4 0 0 0 0 0 0 Arson -50.00% 8 16 59 42 40.48% 119 152 **Property Total:** -21.71% **Preliminary Part 1 Crime Totals:** 10 18 -44.44% 64 48 33.33% 134 166 -19.28% Current 7 Day Period: Prior 7 Day Period: 3/3/2024 - 3/9/2024 2/25/2024 - 3/2/2024 1/14/2024 - 2/10/2024 **Current 28 Day Period:** 2/11/2024 - 3/9/2024 Prior 28 Day Period: **Current YTD Day Period:** 1/1/2024 - 3/9/2024 Prior YTD Period: 1/1/2023 - 3/9/2023

## SE - Southeast District (P6)

| <u>A/C</u> | Offense Statute             | Address               | Reported Date | <u>Dist</u> |
|------------|-----------------------------|-----------------------|---------------|-------------|
| <u>SPC</u> | C6LH                        |                       |               |             |
| С          | ASSAULT 4D WEAPON           | 2200 S SOUTHEAST BLVD | 3/5/2024      | P6          |
| С          | THEFT 3D SHOPLIFTING        | 2500 E 29TH AVE       | 3/8/2024      |             |
| С          | THEFT OF MOTOR VEHICLE      | 1400 E 30TH AVE       | 3/6/2024      | P6          |
| <u>SPC</u> | CGRW                        |                       |               |             |
| С          | MAIL THEFT                  | 1400 S GRAND BLVD     | 3/9/2024      | P6          |
| А          | RESIDENTIAL BURGLARY        | 1400 E 20TH AVE       | 3/3/2024      | P6          |
| С          | RESIDENTIAL BURGLARY        | 2200 S ROCKWOOD BLVD  | 3/4/2024      | P7          |
| С          | THEFT 2D FROM MOTOR VEHICLE | 1800 E 29TH AVE       | 3/3/2024      | P6          |
| С          | THEFT 3D FROM BUILDING      | 1900 S HATCH ST       | 3/4/2024      | P6          |
| С          | THEFT OF MOTOR VEHICLE      | 700 E 29TH AVE        | 3/4/2024      | P7          |
| <u>SPC</u> | C6SG                        |                       |               |             |
| С          | ROBBERY 1D PERSON           | 2700 E 53RD AVE       | 3/9/2024      | P6          |