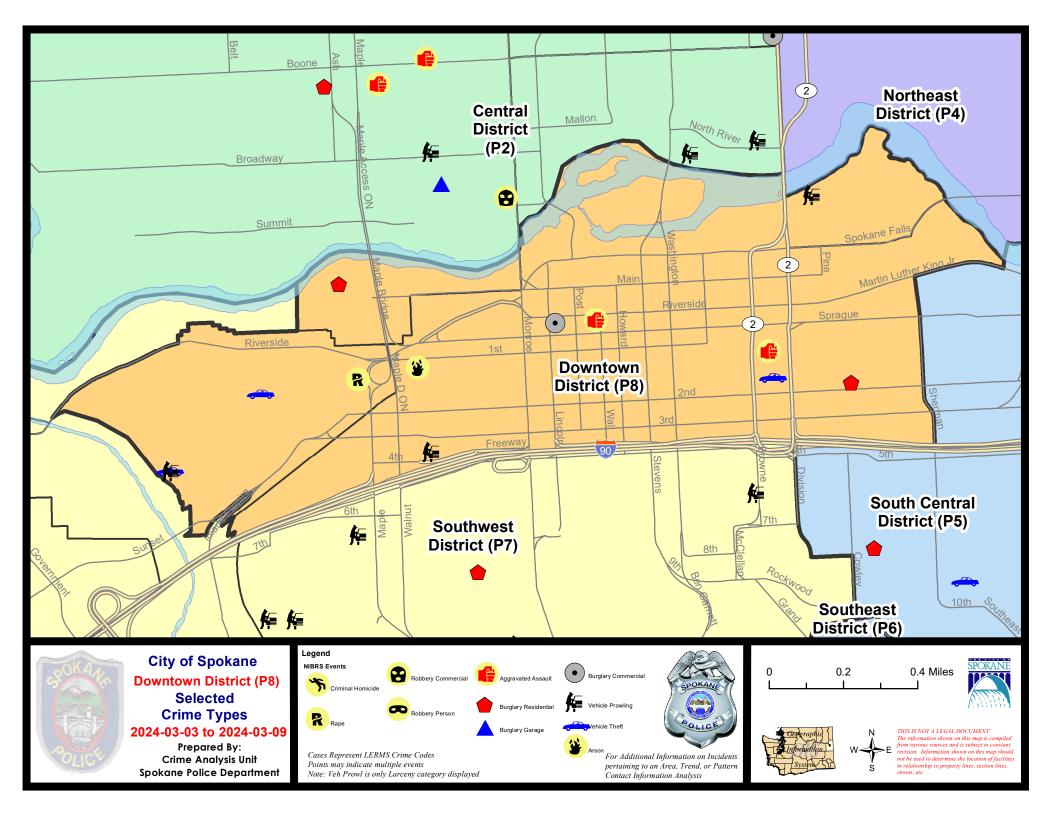

**PSA Commander** 

**Captain Steve Wohl** 

**Downtown District (P8)** 

# **Preliminary IBR Counts**

|           |                                                                                                                                                   | 7 Da                            | y Compar                    | ison                                   | 28 Di                        | ay Compai                            | rison                                              | YT                                       | D Comparis                         | on                                                           |
|-----------|---------------------------------------------------------------------------------------------------------------------------------------------------|---------------------------------|-----------------------------|----------------------------------------|------------------------------|--------------------------------------|----------------------------------------------------|------------------------------------------|------------------------------------|--------------------------------------------------------------|
| NIBRS Ca  | ategories (Part 1 Selected)                                                                                                                       | Current                         | Prior                       | Percent                                | Current                      | Prior                                | Percent                                            | Current                                  | Prior                              | Percent                                                      |
| Violent   | Criminal Homicide<br>Rape<br>Robbery - Commercial<br>Robbery - Person<br>Aggravated Assault - Non DV<br>Aggravated Assault - DV<br>Violent Total: | 0<br>1<br>0<br>0<br>1<br>1<br>3 | 0<br>0<br>1<br>2<br>1<br>4  | -100.00%<br>-50.00%<br>0.00%           | 0<br>2<br>0<br>7<br>16<br>4  | 0<br>0<br>2<br>9<br>9<br>2<br>2      | -100.00%<br>-22.22%<br>77.78%<br>100.00%<br>31.82% | 0<br>2<br>3<br>19<br>26<br>7<br>57       | 0<br>7<br>3<br>15<br>28<br>8<br>61 | -71.43%<br>0.00%<br>26.67%<br>-7.14%<br>-12.50%<br>-6.56%    |
| Property  | Burglary - Residential<br>Burglary Garage<br>Burglary Commercial<br>Larceny<br>Vehicle Theft<br>Arson                                             | 2<br>0<br>1<br>17<br>4<br>1     | 0<br>0<br>1<br>22<br>3<br>1 | 0.00%<br>-22.73%<br>33.33%<br>0.00%    | 3<br>0<br>7<br>78<br>13<br>3 | 6<br>0<br>7<br>76<br>10<br>0         | -50.00%<br>0.00%<br>2.63%<br>30.00%                | 11<br>0<br>15<br>186<br>26<br>3          | 7<br>5<br>16<br>246<br>23<br>7     | 57.14%<br>-100.00%<br>-6.25%<br>-24.39%<br>13.04%<br>-57.14% |
|           | Property Total:                                                                                                                                   | 25                              | 27                          | -7.41%                                 | 104                          | 99                                   | 5.05%                                              | 241                                      | 304                                | -20.72%                                                      |
| Prelimina | ry Part 1 Crime Totals:                                                                                                                           | 28                              | 31                          | -9.68%                                 | 133                          | 121                                  | 9.92%                                              | 298                                      | 365                                | -18.36%                                                      |
|           | Current 7 Day Period:<br>Current 28 Day Period:<br>Current YTD Day Period:                                                                        | 2/                              | 11/2024                     | - 3/9/2024<br>- 3/9/2024<br>- 3/9/2024 | Prior 28                     | Day Period<br>Day Perio<br>D Period: |                                                    | 2/25/2024 -<br>1/14/2024 -<br>1/1/2023 - | 2/10/2024                          |                                                              |

## 3/3/2024 TO 3/9/2024

| <u>A/C</u> | Offense Statute                       | Address                | Reported Date | <u>Dist</u> |  |  |
|------------|---------------------------------------|------------------------|---------------|-------------|--|--|
| SPD8BA     |                                       |                        |               |             |  |  |
| С          | RAPE 2D                               |                        | 3/5/2024      | P8          |  |  |
| С          | THEFT 3D ALL OTHER                    | 2100 W 2ND AVE         | 3/6/2024      | P7          |  |  |
| А          | THEFT 3D FROM MOTOR VEHICLE           | 300 S COEUR D ALENE ST | 3/9/2024      | P8          |  |  |
| С          | THEFT OF MOTOR VEHICLE                | 2000 W PACIFIC AVE     | 3/5/2024      | P8          |  |  |
| А          | THEFT OF MOTOR VEHICLE                | 300 S COEUR D ALENE ST | 3/9/2024      | P8          |  |  |
| <u>SPC</u> | <u>98EC</u>                           |                        |               |             |  |  |
| С          | RESIDENTIAL BURGLARY                  | 200 E 2ND AVE          | 3/3/2024      | P8          |  |  |
| С          | THEFT 2D FROM BUILDING                | 0 E 1ST AVE            | 3/5/2024      | P8          |  |  |
| <u>SPD</u> | <u>98PV</u>                           |                        |               |             |  |  |
| С          | RESIDENTIAL BURGLARY                  | 1600 W WATER AVE       | 3/8/2024      | P8          |  |  |
| <u>SPC</u> | <u>BRS</u>                            |                        |               |             |  |  |
| С          | ARSON 2D                              | 100 S CEDAR ST         | 3/8/2024      | P8          |  |  |
| С          | ASSAULT 3D WEAPON OR NEGLIGENT INJURY | 700 W RIVERSIDE AVE    | 3/8/2024      | P8          |  |  |
| С          | ASSAULT 4D WEAPON                     | 100 S STATE ST         | 3/3/2024      | P8          |  |  |
| С          | BURGLARY 2D COMMERCIAL                | 800 W RIVERSIDE AVE    | 3/5/2024      | P8          |  |  |
| С          | MAIL THEFT                            | 300 S ADAMS ST         | 3/3/2024      | P8          |  |  |
| С          | MAIL THEFT                            | 100 N BERNARD ST       | 3/5/2024      | P8          |  |  |
| С          | THEFT 2D ALL OTHER                    | 200 W 1ST AVE          | 3/4/2024      | P8          |  |  |
| С          | THEFT 2D FROM BUILDING                | 300 S ADAMS ST         | 3/6/2024      | P8          |  |  |
| С          | THEFT 2D FROM BUILDING                | 100 S STATE ST         | 3/6/2024      | P8          |  |  |
| С          | THEFT 2D FROM BUILDING                | 300 S ADAMS ST         | 3/8/2024      | P8          |  |  |
| С          | THEFT 3D ALL OTHER                    | 100 N WALL ST          | 3/5/2024      | P8          |  |  |
| С          | THEFT 3D ALL OTHER                    | 100 S STATE ST         | 3/9/2024      | P8          |  |  |
| С          | THEFT 3D FROM BUILDING                | 600 W MAIN AVE         | 3/6/2024      | P8          |  |  |
| С          | THEFT 3D FROM BUILDING                | 100 W 3RD AVE          | 3/9/2024      | P8          |  |  |
| С          | THEFT 3D FROM MOTOR VEHICLE           | 400 N RIVERPOINT BLVD  | 3/8/2024      | P8          |  |  |
| С          | THEFT 3D FROM MOTOR VEHICLE           | 300 S CEDAR ST         | 3/9/2024      | P8          |  |  |
| С          | THEFT 3D SHOPLIFTING                  | 700 W MAIN AVE         | 3/4/2024      | P8          |  |  |
| С          | THEFT 3D SHOPLIFTING                  | 700 W MAIN AVE         | 3/4/2024      |             |  |  |
| С          | THEFT OF MOTOR VEHICLE                | 100 S STATE ST         | 3/5/2024      | P8          |  |  |
| С          | THEFT OF MOTOR VEHICLE                | 100 S STATE ST         | 3/8/2024      | P8          |  |  |