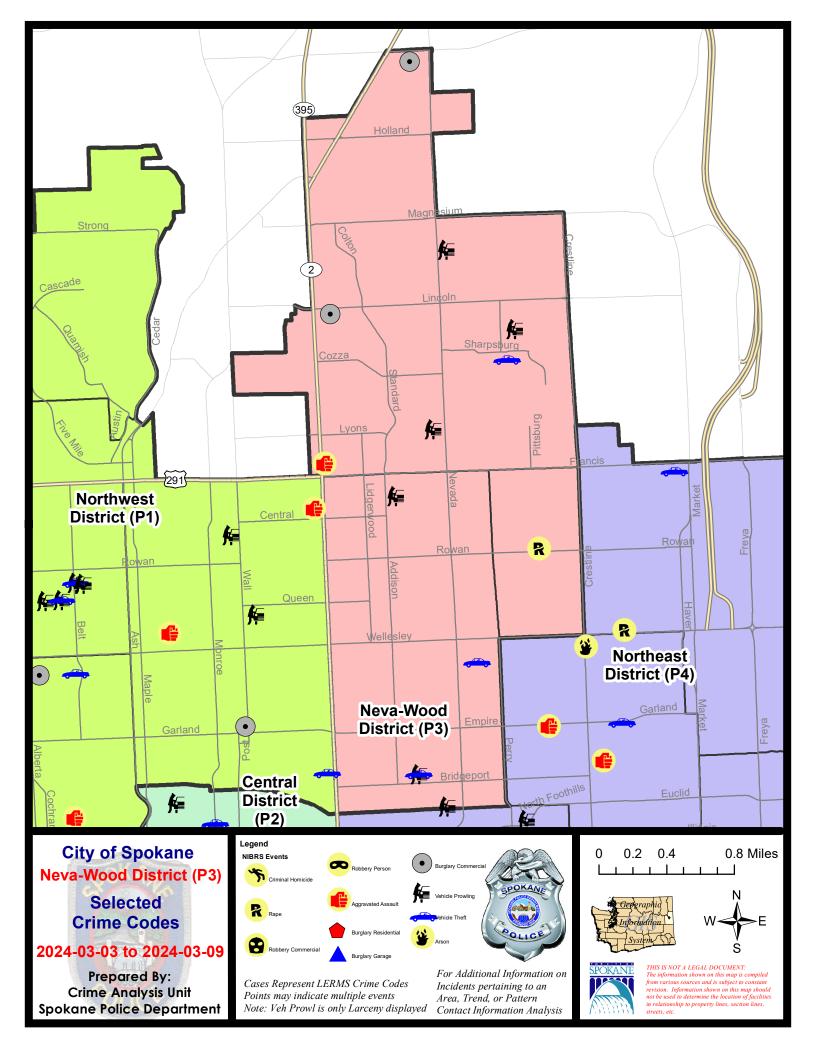

## NE - Neva-Wood District (P3)

### 7 Day Comparison 28 Day Comparison YTD Comparison NIBRS Categories (Part 1 Selected) Current Prior Prior Percent Current Percent Current Prior Percent Violent **Criminal Homicide** 0 0 0.00% 0 1 1 2 Rape 1 1 0.00% 100.00% 4 7 -42.86% 0 0 0 2 6 **Robbery - Commercial** 2 -100.00% -66.67% Robbery - Person 0 0 5 7 1 3 -66.67% -28.57% 13 0 2 18 Aggravated Assault - Non DV 1 11 -100.00% -81.82% 38.46% Aggravated Assault - DV 2 6 3 11 17 1 -50.00% 100.00% -35.29% 2 Violent Total: 12 20 -40.00% 41 51 -19.61% 4 -50.00% Property **Burglary - Residential** 0 -100.00% 3 10 -70.00% 22 40 -45.00% **Burglary Garage** 0 -100.00% 7 75.00% 13 21 -38.10% 4 1 2 **Burglary Commercial** 100.00% 8 12 -33.33% 23 27 -14.81% 1 39 49 154 153 371 522 Larceny -20.41% 0.65% -28.93% 3 Vehicle Theft 3 0.00% 11 17 -35.29% 38 71 -46.48% 0 0 0 0 0 6 Arson -100.00% **Property Total:** 44 56 183 196 -6.63% 467 687 -32.02% -21.43% **Preliminary Part 1 Crime Totals:** 46 60 -23.33% 195 216 508 738 -9.72% -31.17% Current 7 Day Period: Prior 7 Day Period: 3/3/2024 - 3/9/2024 2/25/2024 - 3/2/2024 **Current 28 Day Period:** 2/11/2024 - 3/9/2024 Prior 28 Day Period: 1/14/2024 - 2/10/2024 **Current YTD Day Period:** 1/1/2024 - 3/9/2024 Prior YTD Period: 1/1/2023 - 3/9/2023

## 3/3/2024 TO 3/9/2024

| <u>A/C</u> | Offense Statute                        | <u>Address</u>                  | Reported Date | <u>Dist</u> |
|------------|----------------------------------------|---------------------------------|---------------|-------------|
| <u>SPB</u> | 3NL                                    |                                 |               |             |
| С          | THEFT 2D ALL OTHER                     | 200 E CENTRAL AVE               | 3/4/2024      |             |
| С          | THEFT 2D SHOPLIFTING                   | 4700 N DIVISION ST              | 3/5/2024      | P4          |
| С          | THEFT 2D SHOPLIFTING                   | 5500 N DIVISION ST              | 3/9/2024      |             |
| С          | THEFT 3D ALL OTHER                     | E CROWN AVE / N MORTON ST       | 3/8/2024      | P4          |
| С          | THEFT 3D FROM BUILDING                 | 4700 N DIVISION ST              | 3/3/2024      | P3          |
| С          | THEFT 3D FROM MOTOR VEHICLE            | E COURTLAND AVE / N STANDARD ST | 3/6/2024      | P4          |
| С          | THEFT 3D FROM MOTOR VEHICLE            | 800 E EUCLID AVE                | 3/7/2024      | P3          |
| С          | THEFT 3D FROM MOTOR VEHICLE            | 6000 N WISCOMB ST               | 3/8/2024      | P3          |
| С          | THEFT 3D SHOPLIFTING                   | 5600 N DIVISION ST              | 3/3/2024      |             |
| С          | THEFT 3D SHOPLIFTING                   | 5600 N DIVISION ST              | 3/3/2024      |             |
| А          | THEFT OF MOTOR VEHICLE                 | 1100 E HEROY AVE                | 3/5/2024      | P3          |
| С          | THEFT OF MOTOR VEHICLE                 | E COURTLAND AVE / N STANDARD ST | 3/6/2024      | P4          |
| <u>SPB</u> | <u>35H</u>                             |                                 |               |             |
| С          | ASSAULT 3D WEAPON OR NEGLIGENT INJURY  | 6300 N DIVISION ST              | 3/7/2024      | P1          |
| С          | BURGLARY 2D COMMERCIAL                 | 10100 N NEWPORT HWY             | 3/5/2024      | P4          |
| С          | BURGLARY 2D COMMERCIAL                 | 7800 N DIVISION ST              | 3/6/2024      | P4          |
| А          | BURGLARY 2D FENCED AREA                | 600 E FRANCIS AVE               | 3/9/2024      | P4          |
| С          | THEFT 2D ALL OTHER                     | 8700 N DIVISION ST              | 3/3/2024      | P3          |
| С          | THEFT 2D ALL OTHER                     | 9200 N COLTON ST                | 3/6/2024      | P4          |
| С          | THEFT 2D FROM BUILDING                 | 1100 E COZZA DR                 | 3/7/2024      | P3          |
| С          | THEFT 2D FROM MOTOR VEHICLE            | 1600 E GRASSLAND CT             | 3/5/2024      | P3          |
| С          | THEFT 2D FROM MOTOR VEHICLE            | 8400 N NEVADA ST                | 3/8/2024      | P3          |
| С          | THEFT 2D SHOPLIFTING                   | 6500 N NEVADA ST                | 3/5/2024      | P3          |
| С          | THEFT 2D VEHICLE PARTS AND ACCESSORIES | 8700 N HILL N DALE ST           | 3/6/2024      | P3          |
| С          | THEFT 3D FROM MOTOR VEHICLE            | 800 E LYONS AVE                 | 3/4/2024      | P3          |
| С          | THEFT 3D SHOPLIFTING                   | 9200 N COLTON ST                | 3/3/2024      | P4          |
| С          | THEFT 3D SHOPLIFTING                   | 9200 N COLTON ST                | 3/4/2024      | P4          |
| С          | THEFT 3D SHOPLIFTING                   | 7700 N DIVISION ST              | 3/4/2024      | P3          |
| С          | THEFT 3D SHOPLIFTING                   | 9200 N COLTON ST                | 3/5/2024      | P4          |
| С          | THEFT 3D SHOPLIFTING                   | 9200 N COLTON ST                | 3/5/2024      | P8          |
| С          | THEFT 3D SHOPLIFTING                   | 9500 N NEWPORT HWY              | 3/6/2024      | Р3          |
| С          | THEFT 3D SHOPLIFTING                   | 10100 N NEWPORT HWY             | 3/6/2024      | Р3          |
| С          | THEFT 3D SHOPLIFTING                   | 9700 N NEWPORT HWY              | 3/6/2024      | P4          |
| С          | THEFT 3D SHOPLIFTING                   | 9200 N COLTON ST                | 3/7/2024      | P4          |
| С          | THEFT 3D SHOPLIFTING                   | 9500 N NEWPORT HWY              | 3/8/2024      | P3          |
| С          | THEFT 3D SHOPLIFTING                   | 7700 N DIVISION ST              | 3/9/2024      | P4          |
| С          | THEFT 3D SHOPLIFTING                   | 9200 N COLTON ST                | 3/9/2024      | P4          |
| С          | THEFT 3D SHOPLIFTING                   | 9900 N NEWPORT HWY              | 3/3/2024      |             |

For protection of victim privacy, the entire address on sexual assault crimes has been redacted.

| <u>A/C</u> | Offense Statute        | Address             | Reported Date | Dist |
|------------|------------------------|---------------------|---------------|------|
| С          | THEFT 3D SHOPLIFTING   | 9900 N NEWPORT HWY  | 3/4/2024      |      |
| С          | THEFT 3D SHOPLIFTING   | 6500 N NEVADA ST    | 3/5/2024      |      |
| С          | THEFT 3D SHOPLIFTING   | 10100 N NEWPORT HWY | 3/6/2024      |      |
| С          | THEFT 3D SHOPLIFTING   | 9700 N NEWPORT HWY  | 3/6/2024      |      |
| С          | THEFT 3D SHOPLIFTING   | 9700 N NEWPORT HWY  | 3/6/2024      |      |
| С          | THEFT 3D SHOPLIFTING   | 9700 N NEWPORT HWY  | 3/6/2024      |      |
| С          | THEFT OF MOTOR VEHICLE | 7300 N HELENA ST    | 3/8/2024      | P4   |
| <u>SPB</u> | <u>3WH</u>             |                     |               |      |
| С          | RAPE 2D                |                     | 3/8/2024      | P4   |
| С          | THEFT 3D ALL OTHER     | 5200 N HELENA ST    | 3/7/2024      | P3   |