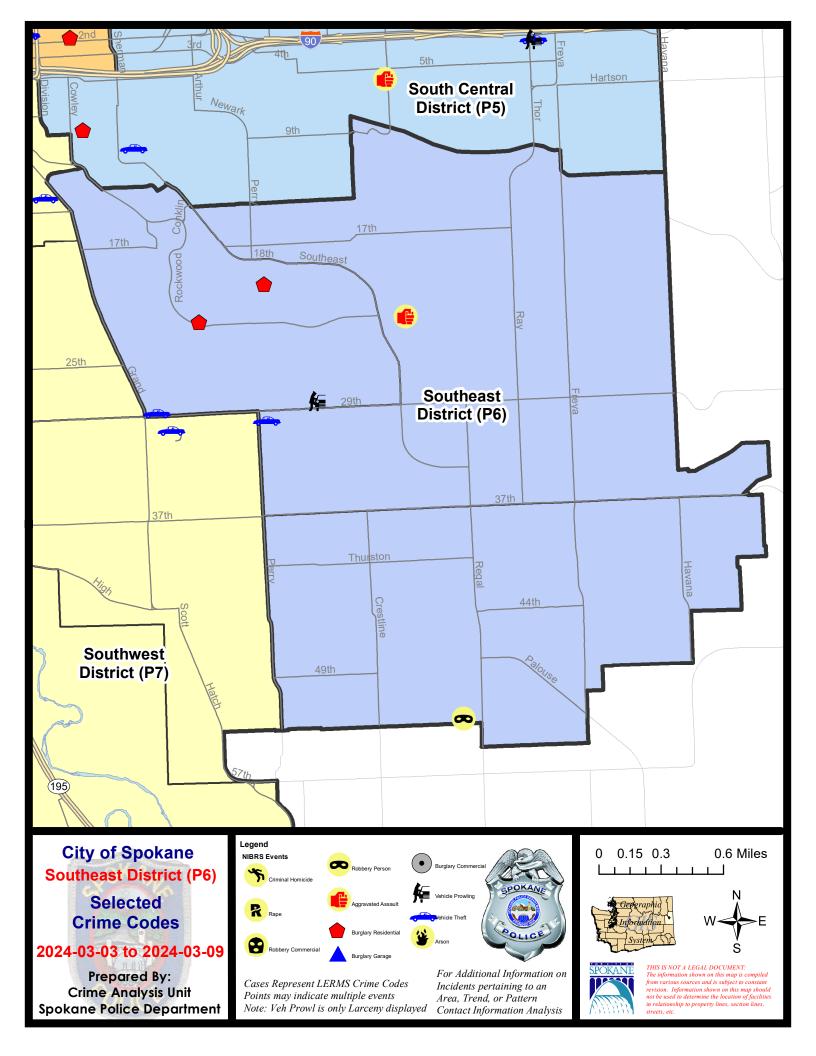

## SE - Southeast District (P6)

### 7 Day Comparison 28 Day Comparison YTD Comparison Prior NIBRS Categories (Part 1 Selected) Current Percent Current Prior Percent Current Prior Percent Violent **Criminal Homicide** 0 0 0 0 0 0 0 Rape 0 0 -100.00% 1 3 -66.67% 0 0 0 0 **Robbery - Commercial** 2 n Robbery - Person 1 0 3 0 1 0.00% 0 0 6 Aggravated Assault - Non DV 1 4 3 -66.67% -33.33% Aggravated Assault - DV 2 -50.00% 3 5 5 1 200.00% 0.00% 2 Violent Total: 2 5 15 14 0.00% 6 -16.67% 7.14% Property **Burglary - Residential** 2 100.00% 6 200.00% 8 8 0.00% **Burglary Garage** 0 -100.00% 3 2 50.00% 6 7 -14.29% 0 **Burglary Commercial** -100.00% 1 0 2 5 -60.00% 1 4 12 46 34 93 114 Larceny -66.67% 35.29% -18.42% 2 Vehicle Theft 1 100.00% 3 -25.00% 10 18 -44.44% 4 0 0 0 0 0 0 Arson -50.00% 8 16 59 42 40.48% 119 152 **Property Total:** -21.71% **Preliminary Part 1 Crime Totals:** 10 18 -44.44% 64 48 33.33% 134 166 -19.28% Current 7 Day Period: Prior 7 Day Period: 3/3/2024 - 3/9/2024 2/25/2024 - 3/2/2024 1/14/2024 - 2/10/2024 **Current 28 Day Period:** 2/11/2024 - 3/9/2024 Prior 28 Day Period: **Current YTD Day Period:** 1/1/2024 - 3/9/2024 Prior YTD Period: 1/1/2023 - 3/9/2023

## 3/3/2024 TO 3/9/2024

## SE - Southeast District (P6)

| <u>A/C</u> | Offense Statute             | Address               | Reported Date | <u>Dist</u> |
|------------|-----------------------------|-----------------------|---------------|-------------|
| <u>SPC</u> | C6LH                        |                       |               |             |
| С          | ASSAULT 4D WEAPON           | 2200 S SOUTHEAST BLVD | 3/5/2024      | P6          |
| С          | THEFT 3D SHOPLIFTING        | 2500 E 29TH AVE       | 3/8/2024      |             |
| С          | THEFT OF MOTOR VEHICLE      | 1400 E 30TH AVE       | 3/6/2024      | P6          |
| <u>SPC</u> | CGRW                        |                       |               |             |
| С          | MAIL THEFT                  | 1400 S GRAND BLVD     | 3/9/2024      | P6          |
| А          | RESIDENTIAL BURGLARY        | 1400 E 20TH AVE       | 3/3/2024      | P6          |
| С          | RESIDENTIAL BURGLARY        | 2200 S ROCKWOOD BLVD  | 3/4/2024      | P7          |
| С          | THEFT 2D FROM MOTOR VEHICLE | 1800 E 29TH AVE       | 3/3/2024      | P6          |
| С          | THEFT 3D FROM BUILDING      | 1900 S HATCH ST       | 3/4/2024      | P6          |
| С          | THEFT OF MOTOR VEHICLE      | 700 E 29TH AVE        | 3/4/2024      | P7          |
| <u>SPC</u> | C6SG                        |                       |               |             |
| С          | ROBBERY 1D PERSON           | 2700 E 53RD AVE       | 3/9/2024      | P6          |