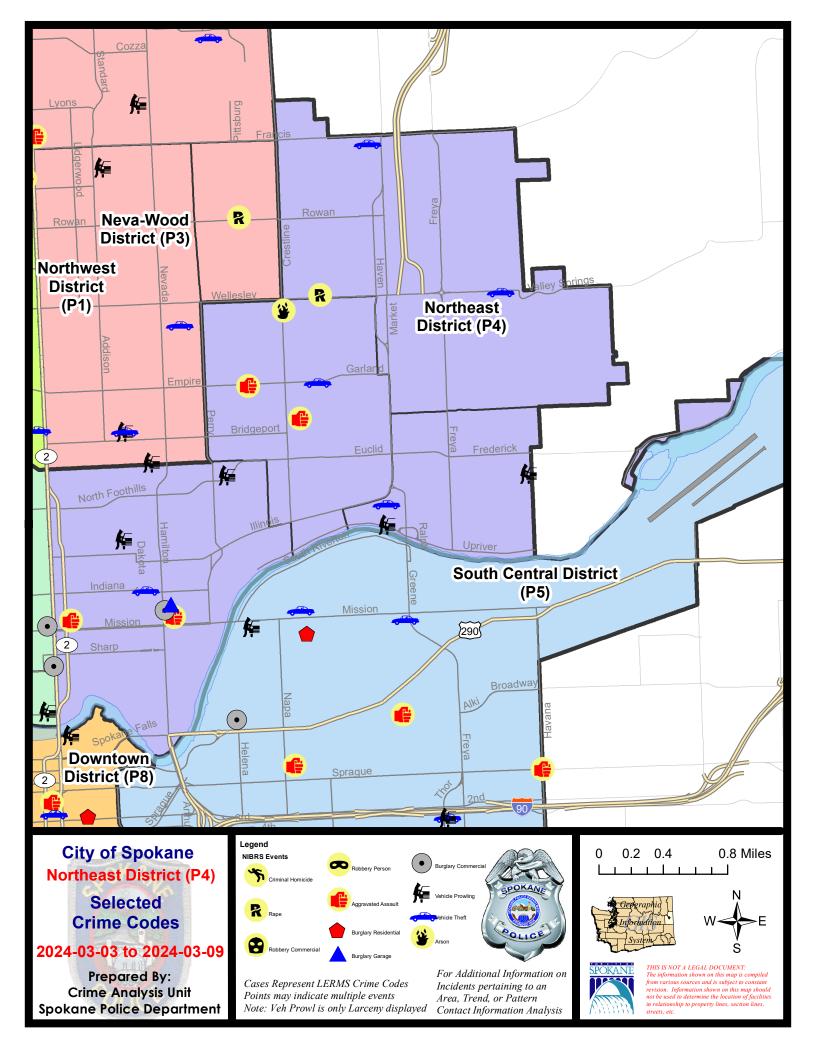

## **NE - Northeast District (P4)**

|           |                             | 7 Day Comparison |            | 28 Day Comparison |           |           | YTD Comparison |             |           |         |
|-----------|-----------------------------|------------------|------------|-------------------|-----------|-----------|----------------|-------------|-----------|---------|
| NIBRS Ca  | tegories (Part 1 Selected)  | Current          | Prior      | Percent           | Current   | Prior     | Percent        | Current     | Prior     | Percent |
| Violent   | Criminal Homicide           | 0                | 0          |                   | 0         | 1         | -100.00%       | 1           | 2         | -50.00% |
|           | Rape                        | 1                | 0          |                   | 2         | 1         | 100.00%        | 3           | 7         | -57.14% |
|           | Robbery - Commercial        | 0                | 2          | -100.00%          | 4         | 3         | 33.33%         | 7           | 1         | 600.00% |
|           | Robbery - Person            | 0                | 1          | -100.00%          | 3         | 2         | 50.00%         | 6           | 5         | 20.00%  |
|           | Aggravated Assault - Non DV | 3                | 2          | 50.00%            | 10        | 7         | 42.86%         | 20          | 13        | 53.85%  |
|           | Aggravated Assault - DV     | 1                | 1          | 0.00%             | 2         | 5         | -60.00%        | 7           | 14        | -50.00% |
|           | Violent Total:              | 5                | 6          | -16.67%           | 21        | 19        | 10.53%         | 44          | 42        | 4.76%   |
| Property  | Burglary - Residential      | 0                | 4          | -100.00%          | 8         | 9         | -11.11%        | 21          | 34        | -38.24% |
|           | Burglary Garage             | 1                | 0          |                   | 4         | 4         | 0.00%          | 14          | 10        | 40.00%  |
|           | Burglary Commercial         | 1                | 0          |                   | 8         | 8         | 0.00%          | 18          | 11        | 63.64%  |
|           | Larceny                     | 24               | 19         | 26.32%            | 95        | 94        | 1.06%          | 233         | 189       | 23.28%  |
|           | Vehicle Theft               | 5                | 6          | -16.67%           | 24        | 18        | 33.33%         | 48          | 54        | -11.119 |
|           | Arson                       | 1                | 0          |                   | 1         | 3         | -66.67%        | 4           | 1         | 300.00% |
|           | Property Total:             | 32               | 29         | 10.34%            | 140       | 136       | 2.94%          | 338         | 299       | 13.04%  |
| Prelimina | ry Part 1 Crime Totals:     | 37               | 35         | 5.71%             | 161       | 155       | 3.87%          | 382         | 341       | 12.02%  |
|           | Current 7 Day Period:       | 3                | 3/3/2024 - | 3/9/2024          | Prior 7 D | ay Period | :              | 2/25/2024 - | 3/2/2024  |         |
|           | Current 28 Day Period:      | 2/               | 11/2024 -  | 3/9/2024          | Prior 28  | Day Perio | d:             | 1/14/2024 - | 2/10/2024 |         |
|           | Current YTD Day Period:     | 1                | 1/1/2024 - | 3/9/2024          | Prior YT  | D Period: |                | 1/1/2023 -  | 3/9/2023  |         |

# NE - Northeast District (P4)

## 3/3/2024 TO 3/9/2024

| <u>A/C</u> | <u>Offense Statute</u>                 | Address                        | Reported Date | Dist |
|------------|----------------------------------------|--------------------------------|---------------|------|
| <u>SPB</u> | 4 <b>BE</b>                            |                                |               |      |
| С          | ARSON 2D                               | 4500 N CRESTLINE ST            | 3/8/2024      | P4   |
| С          | HARASSMENT FELONY WEAPON INVOLVED      | 2200 E COURTLAND AVE           | 3/4/2024      | P4   |
| С          | HARASSMENT FELONY WEAPON INVOLVED      | 1700 E EMPIRE AVE              | 3/7/2024      | P4   |
| С          | THEFT 2D ALL OTHER                     | 1600 E OSTRANDER AVE           | 3/5/2024      | P4   |
| С          | THEFT 2D ALL OTHER                     | 3900 N MARKET ST               | 3/8/2024      | P4   |
| С          | THEFT 2D FROM BUILDING                 | 2700 N NAPA ST                 | 3/6/2024      | P4   |
| А          | THEFT OF MOTOR VEHICLE                 | 2400 E EMPIRE AVE              | 3/5/2024      | P4   |
| <u>SPB</u> | <u>4411</u>                            |                                |               |      |
| С          | RAPE OF A CHILD 1D                     |                                | 3/3/2024      | P5   |
| С          | THEFT 3D ALL OTHER                     | 4800 N MYRTLE ST               | 3/7/2024      | P4   |
| С          | THEFT 3D VEHICLE PARTS AND ACCESSORIES | 6200 N MARKET ST               | 3/9/2024      | P4   |
| С          | THEFT OF MOTOR VEHICLE                 | 2900 E DECATUR AVE             | 3/3/2024      | P4   |
| С          | THEFT OF MOTOR VEHICLE                 | 4100 E WELLESLEY AVE           | 3/6/2024      | P4   |
| <u>SPB</u> | <u>4LO</u>                             |                                |               |      |
| С          | ASSAULT 2D                             | 100 E AUGUSTA AVE              | 3/5/2024      | P1   |
| С          | BURGLARY 2D COMMERCIAL                 | 1700 N HAMILTON ST             | 3/5/2024      | P4   |
| С          | BURGLARY 2D GARAGE                     | 900 E NORA AVE                 | 3/8/2024      | P4   |
| С          | HARASSMENT FELONY WEAPON INVOLVED      | 900 E MISSION AVE              | 3/4/2024      | P4   |
| С          | MAIL THEFT                             | 900 E NORTH FOOTHILLS DR       | 3/6/2024      | P4   |
| С          | THEFT 2D ALL OTHER                     | 400 E CARLISLE AVE             | 3/6/2024      | P4   |
| С          | THEFT 2D FROM BUILDING                 | 800 E BALDWIN AVE              | 3/6/2024      | P4   |
| С          | THEFT 3D ALL OTHER                     | 500 E BOONE AVE                | 3/5/2024      | P4   |
| С          | THEFT 3D ALL OTHER                     | 200 E NORTH FOOTHILLS DR       | 3/7/2024      | P2   |
| С          | THEFT 3D FROM BUILDING                 | 1800 N RUBY ST                 | 3/4/2024      | P4   |
| С          | THEFT 3D FROM MOTOR VEHICLE            | 2900 N HOGAN ST                | 3/6/2024      | P4   |
| С          | THEFT 3D FROM MOTOR VEHICLE            | 500 E CARLISLE AVE             | 3/9/2024      | P4   |
| С          | THEFT 3D SHOPLIFTING                   | 200 E NORTH FOOTHILLS DR       | 3/6/2024      | P4   |
| С          | THEFT 3D SHOPLIFTING                   | 1500 E ILLINOIS AVE            | 3/7/2024      | P4   |
| С          | THEFT 3D SHOPLIFTING                   | 0 E CATALDO AVE                | 3/9/2024      | P4   |
| С          | THEFT 3D SHOPLIFTING                   | 900 E MISSION AVE              | 3/5/2024      |      |
| С          | THEFT 3D VEHICLE PARTS AND ACCESSORIES | E ILLINOIS AVE / N COLUMBUS ST | 3/3/2024      | P4   |
| С          | THEFT 3D VEHICLE PARTS AND ACCESSORIES | 800 E MISSION AVE              | 3/4/2024      | P4   |
| С          | THEFT OF MOTOR VEHICLE                 | 700 E INDIANA AVE              | 3/3/2024      | P2   |
| <u>SPB</u> | 4MI                                    |                                |               |      |
| С          | MAIL THEFT                             | 4200 E MARIETTA AVE            | 3/9/2024      | P4   |
| С          | THEFT 3D ALL OTHER                     | 3300 E JACKSON AVE             | 3/9/2024      | P4   |
| С          | THEFT 3D FROM MOTOR VEHICLE            | 3000 E UPRIVER DR              | 3/5/2024      | P4   |

For protection of victim privacy, the entire address on sexual assault crimes has been redacted.

| <u>A/C</u> | Offense Statute                        | Address              | Reported Date | <u>Dist</u> |
|------------|----------------------------------------|----------------------|---------------|-------------|
| А          | THEFT 3D FROM MOTOR VEHICLE            | 4300 E CLEVELAND AVE | 3/7/2024      | P4          |
| С          | THEFT 3D VEHICLE PARTS AND ACCESSORIES | 3400 E FAIRVIEW AVE  | 3/6/2024      | P4          |
| С          | THEFT OF MOTOR VEHICLE                 | 2600 N MARKET ST     | 3/9/2024      | P4          |