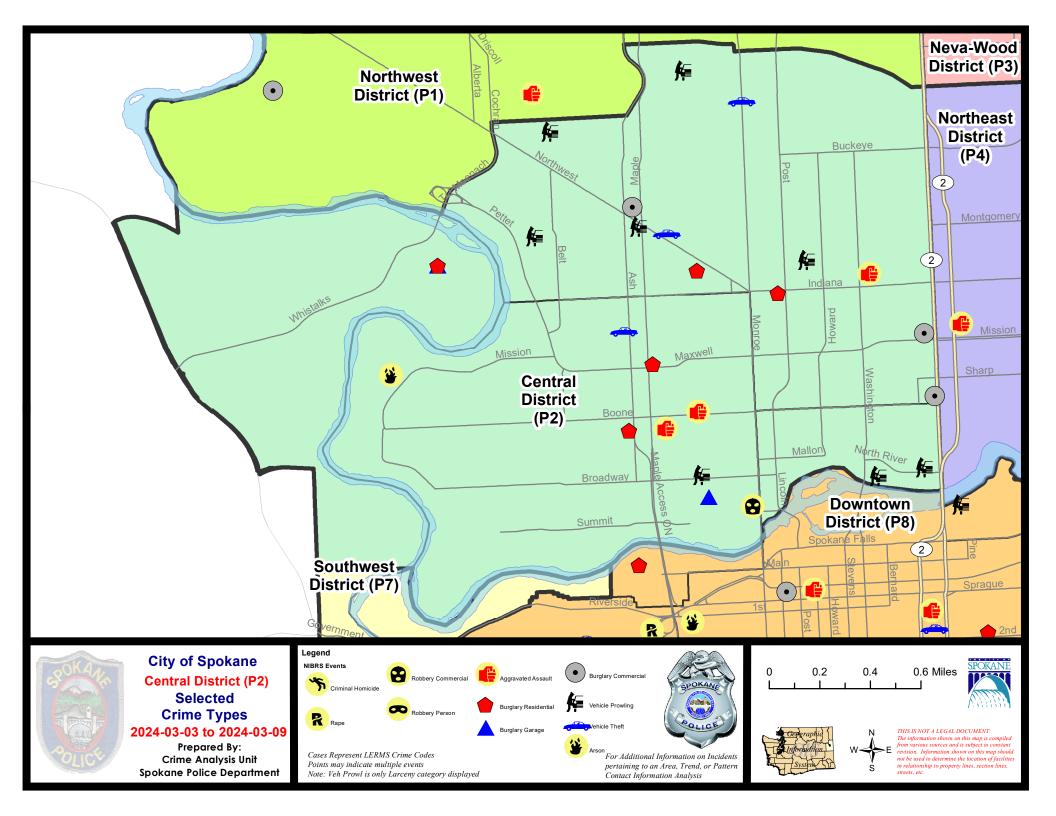

## NW - Central District (P2)

## 3/3/2024 TO 3/9/2024

| <u>A/C</u> | Offense Statute                        | Address                       | Reported Date | <u>Dist</u> |
|------------|----------------------------------------|-------------------------------|---------------|-------------|
| <u>SPA</u> | <u>2EG</u>                             |                               |               |             |
| С          | ASSAULT 2D                             | 300 W SHANNON AVE             | 3/3/2024      | P1          |
| С          | BURGLARY 2D COMMERCIAL                 | 1200 N DIVISION ST            | 3/4/2024      | P1          |
| С          | BURGLARY 2D COMMERCIAL                 | 1600 N DIVISION ST            | 3/4/2024      | P1          |
| С          | BURGLARY 2D COMMERCIAL                 | 1600 W NORTHWEST BLVD         | 3/4/2024      | P1          |
| С          | MAIL THEFT                             | 600 W BUCKEYE AVE             | 3/8/2024      | P2          |
| С          | RESIDENTIAL BURGLARY                   | 800 W INDIANA AVE             | 3/7/2024      | P1          |
| С          | RESIDENTIAL BURGLARY                   | 2000 N ADAMS ST               | 3/8/2024      | P2          |
| С          | THEFT 2D ALL OTHER                     | 1200 W YORK AVE               | 3/7/2024      | P2          |
| С          | THEFT 2D FROM BUILDING                 | 800 W CARLISLE AVE            | 3/3/2024      |             |
| С          | THEFT 2D VEHICLE PARTS AND ACCESSORIES | 1800 W NORTHWEST BLVD         | 3/6/2024      | P2          |
| С          | THEFT 3D ALL OTHER                     | 300 W SHANNON AVE             | 3/3/2024      | P1          |
| С          | THEFT 3D ALL OTHER                     | 2200 W BUCKEYE AVE            | 3/8/2024      | P2          |
| С          | THEFT 3D FROM BUILDING                 | 1200 N DIVISION ST            | 3/4/2024      | P1          |
| С          | THEFT 3D FROM BUILDING                 | 1600 N DIVISION ST            | 3/4/2024      | P1          |
| С          | THEFT 3D FROM MOTOR VEHICLE            | 1300 W ALICE AVE              | 3/4/2024      | P2          |
| А          | THEFT 3D FROM MOTOR VEHICLE            | 2200 N HEMLOCK ST             | 3/4/2024      | P2          |
| С          | THEFT 3D FROM MOTOR VEHICLE            | 600 W KNOX AVE                | 3/7/2024      | P2          |
| А          | THEFT 3D FROM MOTOR VEHICLE            | 2100 W CLEVELAND AVE          | 3/8/2024      | P2          |
| С          | THEFT 3D FROM MOTOR VEHICLE            | 1600 W NORTHWEST BLVD         | 3/8/2024      |             |
| С          | THEFT 3D SHOPLIFTING                   | 1700 W NORTHWEST BLVD         | 3/5/2024      | P2          |
| С          | THEFT 3D SHOPLIFTING                   | 1700 W NORTHWEST BLVD         | 3/8/2024      | P2          |
| С          | THEFT 3D SHOPLIFTING                   | 1600 W NORTHWEST BLVD         | 3/8/2024      | P2          |
| С          | THEFT 3D SHOPLIFTING                   | 1600 W NORTHWEST BLVD         | 3/8/2024      |             |
| С          | THEFT 3D VEHICLE PARTS AND ACCESSORIES | 2500 N DIVISION ST            | 3/5/2024      | P2          |
| С          | THEFT OF MOTOR VEHICLE                 | 1400 W MONTGOMERY AVE         | 3/6/2024      | P1          |
| С          | THEFT OF MOTOR VEHICLE                 | W FREDERICK AVE / N MONROE ST | 3/7/2024      | P1          |
| <u>SPA</u> | 2RS                                    |                               |               |             |
| С          | THEFT 3D FROM MOTOR VEHICLE            | 800 N DIVISION ST             | 3/5/2024      | P2          |
| С          | THEFT 3D FROM MOTOR VEHICLE            | 300 W NORTH RIVER DR          | 3/8/2024      | P2          |
| <u>SPA</u> | <u>2WC</u>                             |                               |               |             |
| С          | ARSON 1D                               | 3200 W BOONE AVE              | 3/3/2024      | P1          |
| С          | ASSAULT 1D                             | 1300 W BOONE AVE              | 3/6/2024      | P1          |
| С          | ASSAULT 2D                             | 1500 W GARDNER AVE            | 3/4/2024      | P1          |
| С          | BURGLARY 2D GARAGE                     | 1200 W COLLEGE AVE            | 3/8/2024      | P2          |
| С          | MAIL THEFT                             | 1200 W MAXWELL AVE            | 3/7/2024      | P3          |
| С          | RESIDENTIAL BURGLARY                   | 1500 W MAXWELL AVE            | 3/4/2024      | P1          |
| С          | RESIDENTIAL BURGLARY                   | 1700 W GARDNER AVE            | 3/7/2024      | P1          |

| <u>A/C</u> | Offense Statute             | Address             | Reported Date | Dist |
|------------|-----------------------------|---------------------|---------------|------|
| С          | ROBBERY 1D COMMERCIAL       | 1000 W SUMMIT PKWY  | 3/5/2024      | P1   |
| С          | THEFT 2D FROM BUILDING      | 1200 W AUGUSTA AVE  | 3/4/2024      | P2   |
| С          | THEFT 3D ALL OTHER          | 2300 W BROADWAY AVE | 3/7/2024      | P2   |
| С          | THEFT 3D ALL OTHER          | 1000 W SUMMIT PKWY  | 3/9/2024      | P8   |
| С          | THEFT 3D FROM BUILDING      | 1400 W DEAN AVE     | 3/9/2024      | P2   |
| А          | THEFT 3D FROM MOTOR VEHICLE | 1300 W BROADWAY AVE | 3/8/2024      | P2   |
| С          | THEFT 3D SHOPLIFTING        | 1000 W SUMMIT PKWY  | 3/5/2024      | P1   |
| С          | THEFT OF MOTOR VEHICLE      | 1700 W AUGUSTA AVE  | 3/6/2024      | P1   |
| <u>SPA</u> | <u>2WH</u>                  |                     |               |      |
| С          | BURGLARY 2D GARAGE          | 2800 W ELLIOTT DR   | 3/9/2024      | P2   |
| С          | RESIDENTIAL BURGLARY        | 2800 W ELLIOTT DR   | 3/6/2024      | P1   |
| С          | THEFT 2D ALL OTHER          | 2800 W ELLIOTT DR   | 3/6/2024      | P2   |