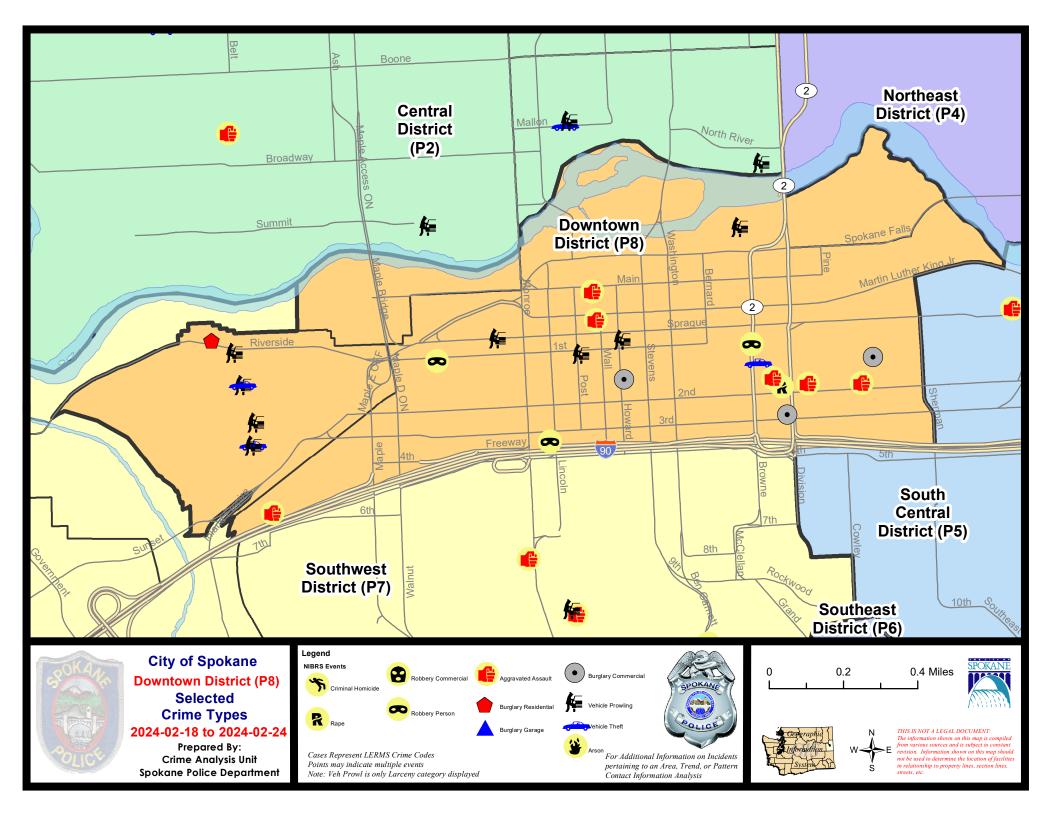

|                            |                                           |                              |                                      | ~                                      |                                           |                                |                                                            |

Prepared by SPD Crime Analysis Office - Monday, February 26, 2024

<u>NOTE:</u> SPD moved from UCR to the NIBRS reporting standard on 10/4/16 following the transition to a new RMS System. <u>Numbers on CompStat reports prior to this date</u> <u>should not be used as a comparison to those on this report</u>. Additional info on these reporting standards can be found on the FBI website: <a href="https://ucr.fbi.gov/nibrs-overview">https://ucr.fbi.gov/nibrs-overview</a>





#### SW - Downtown District (P8)



| A/C | Offense Statute                        | <u>Address</u>               | Reported Date | <u>Dist</u> |
|-----|----------------------------------------|------------------------------|---------------|-------------|
| SPD | 28BA                                   |                              |               |             |
| С   | RESIDENTIAL BURGLARY                   | 2100 W RIVERSIDE AVE         | 2/21/2024     | P8          |
| С   | THEFT 2D FROM MOTOR VEHICLE            | 2000 W 2ND AVE               | 2/24/2024     | P8          |
| С   | THEFT 3D FROM MOTOR VEHICLE            | 2100 W RIVERSIDE AVE         | 2/18/2024     | P7          |
| С   | THEFT 3D FROM MOTOR VEHICLE            | 2000 W PACIFIC AVE           | 2/21/2024     | P7