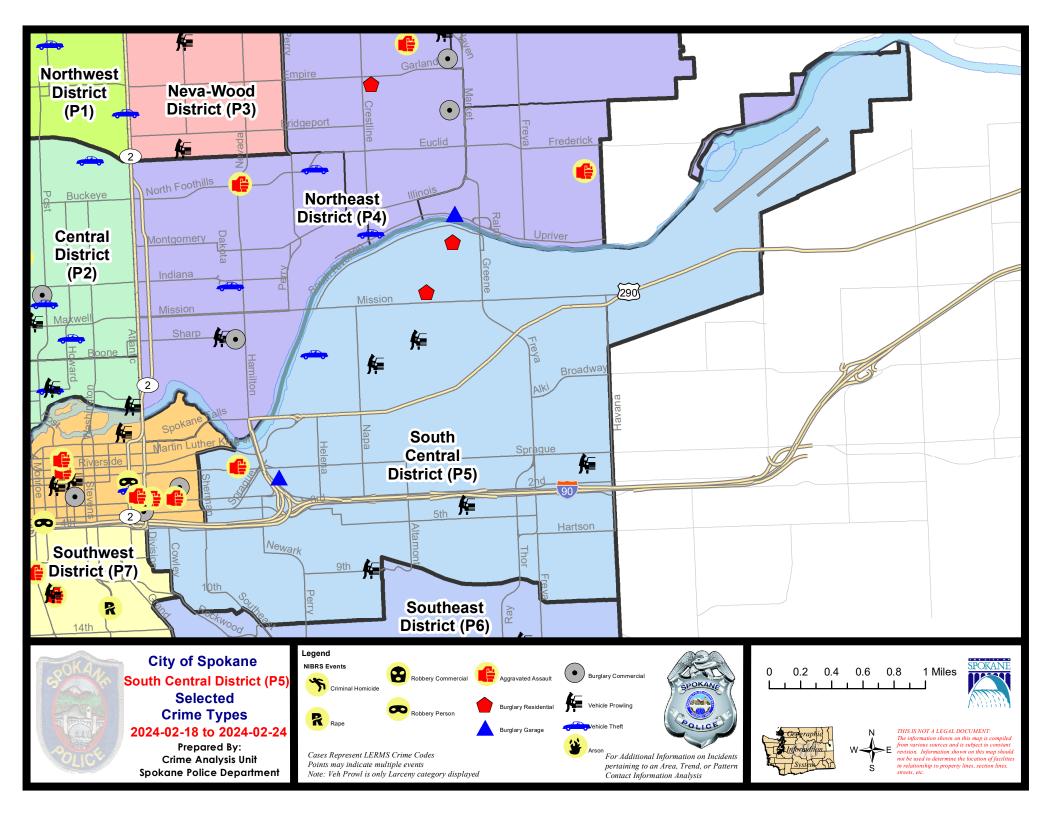

#### **SE - South Central District (P5)**

#### **Preliminary IBR Counts**

|           |                                                                                                                  | 7 Da                             | ay Compari                  | ison                                              | 28 D                       | ay Compa                             | rison                                                                   | YT                                        | D Comparis                      | son                                                          |
|-----------|------------------------------------------------------------------------------------------------------------------|----------------------------------|-----------------------------|---------------------------------------------------|----------------------------|--------------------------------------|-------------------------------------------------------------------------|-------------------------------------------|---------------------------------|--------------------------------------------------------------|
| NIBRS Ca  | ategories (Part 1 Selected)                                                                                      | Current                          | Prior                       | Percent                                           | Current                    | Prior                                | Percent                                                                 | Current                                   | Prior                           | Percent                                                      |
| Violent   | Criminal Homicide Rape Robbery - Commercial Robbery - Person Aggravated Assault - Non DV Aggravated Assault - DV | 0<br>0<br>0<br>0<br>1            | 0<br>0<br>0<br>0<br>1<br>2  | 0.00%                                             | 0<br>2<br>0<br>1<br>4<br>5 | 0 1 0 2 3                            | 100.00%<br>-100.00%<br>100.00%<br>66.67%                                | 0<br>3<br>1<br>1<br>6<br>8                | 1<br>7<br>0<br>4<br>15<br>2     | -100.00%<br>-57.14%<br>-75.00%<br>-60.00%                    |
| Property  | Violent Total:  Burglary - Residential Burglary Garage Burglary Commercial Larceny Vehicle Theft Arson           | 1<br>2<br>1<br>0<br>17<br>1<br>0 | 1<br>3<br>0<br>17<br>3<br>0 | -66.67%<br>100.00%<br>-66.67%<br>0.00%<br>-66.67% | 7<br>6<br>1<br>50<br>7     | 5<br>4<br>4<br>57<br>8<br>2          | 71.43%<br>40.00%<br>50.00%<br>-75.00%<br>-12.28%<br>-12.50%<br>-100.00% | 19 12 10 5 107 15 2                       | 10<br>7<br>19<br>138<br>30<br>2 | -34.48%<br>20.00%<br>42.86%<br>-73.68%<br>-22.46%<br>-50.00% |
|           | Property Total:                                                                                                  | 21                               | 24                          | -12.50%                                           | 71                         | 80                                   | -11.25%                                                                 | 151                                       | 206                             | -26.70%                                                      |
| Prelimina | ry Part 1 Crime Totals:                                                                                          | 22                               | 27                          | -18.52%                                           | 83                         | 87                                   | -4.60%                                                                  | 170                                       | 235                             | -27.66%                                                      |
|           | Current 7 Day Period: Current 28 Day Period: Current YTD Day Period:                                             | 1/                               | 28/2024 -                   | · 2/24/2024<br>· 2/24/2024<br>· 2/24/2024         | Prior 28                   | Day Period<br>Day Perio<br>D Period: |                                                                         | 2/11/2024 -<br>12/31/2023 -<br>1/1/2023 - | 1/27/2024                       |                                                              |
|           |                                                                                                                  |                                  |                             |                                                   |                            |                                      | 7-5                                                                     |                                           |                                 |                                                              |