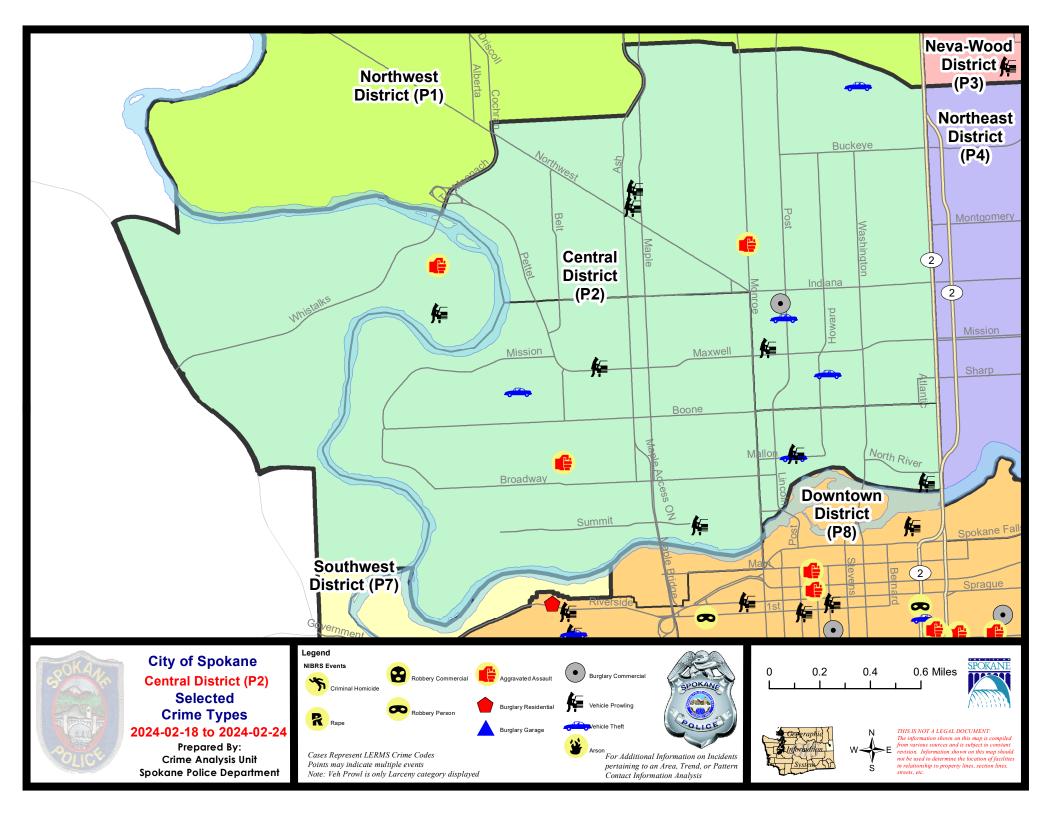

#### NW - Central District (P2)

| <u>A/C</u> | Offense Statute                        | <u>Address</u>                | Reported Date | <u>Dist</u> |
|------------|----------------------------------------|-------------------------------|---------------|-------------|
| <u>SPA</u> | . <u>2EG</u>                           |                               |               |             |
| С          | ASSAULT 2D                             | N MONROE ST / W MANSFIELD AVE | 2/20/2024     | P1          |
| С          | BURGLARY 2D COMMERCIAL                 | 800 W NORA AVE                | 2/22/2024     | P2          |
| С          | THEFT 1D FROM MOTOR VEHICLE            | 1600 W NORTHWEST BLVD         | 2/24/2024     | P1          |
| С          | THEFT 2D FROM BUILDING                 | 300 W INDIANA AVE             | 2/23/2024     | P2          |
| С          | THEFT 3D ALL OTHER                     | 2400 N ATLANTIC ST            | 2/21/2024     |             |
| С          | THEFT 3D FROM BUILDING                 | 1600 W NORTHWEST BLVD         | 2/18/2024     | P2          |
| С          | THEFT 3D FROM MOTOR VEHICLE            | 1500 N LINCOLN ST             | 2/19/2024     | P2          |
| С          | THEFT 3D SHOPLIFTING                   | 2200 N ASH ST                 | 2/18/2024     | P1          |
| С          | THEFT 3D SHOPLIFTING                   | 1600 W NORTHWEST BLVD         | 2/21/2024     |             |
| С          | THEFT 3D SHOPLIFTING                   | 1600 W NORTHWEST BLVD         | 2/21/2024     |             |
| С          | THEFT 3D SHOPLIFTING                   | 1600 W NORTHWEST BLVD         | 2/24/2024     |             |
| С          | THEFT 3D SHOPLIFTING                   | 1600 W NORTHWEST BLVD         | 2/24/2024     |             |
| С          | THEFT OF A FIREARM FROM MOTOR VEHICLE  | 1600 W YORK AVE               | 2/19/2024     | P2          |
| С          | THEFT OF MOTOR VEHICLE                 | 1700 N POST ST                | 2/19/2024     | P1          |
| С          | THEFT OF MOTOR VEHICLE                 | 500 W SINTO AVE               | 2/23/2024     | P1          |
| С          | THEFT OF MOTOR VEHICLE                 | 300 W EUCLID AVE              | 2/24/2024     | P1          |
| SPA        | 2RS                                    |                               |               |             |
| С          | THEFT 2D FROM BUILDING                 | 600 W MALLON AVE              | 2/22/2024     | P2          |
| С          | THEFT 2D FROM MOTOR VEHICLE            | 100 W NORTH RIVER DR          | 2/20/2024     | P1          |
| С          | THEFT 2D FROM MOTOR VEHICLE            | 700 W MALLON AVE              | 2/22/2024     | P1          |
| С          | THEFT 3D ALL OTHER                     | 1000 N WASHINGTON ST          | 2/20/2024     | P2          |
| С          | THEFT OF MOTOR VEHICLE                 | N POST ST / W MALLON AVE      | 2/18/2024     | P1          |
| SPA        | . <u>2WC</u>                           |                               |               |             |
| С          | DRIVE BY SHOOTING                      | 900 N CHESTNUT ST             | 2/21/2024     | P1          |
| С          | THEFT 2D ALL OTHER                     | 1000 W SUMMIT PKWY            | 2/21/2024     | P1          |
| С          | THEFT 2D ALL OTHER                     | 1600 N ADAMS ST               | 2/22/2024     | P2          |
| С          | THEFT 2D FROM BUILDING                 | 1700 N ASH ST                 | 2/22/2024     | P2          |
| С          | THEFT 3D ALL OTHER                     | 1900 W BOONE AVE              | 2/19/2024     | P2          |
| С          | THEFT 3D ALL OTHER                     | 1100 W COLLEGE AVE            | 2/21/2024     | P1          |
| С          | THEFT 3D ALL OTHER                     | 1700 W BROADWAY AVE           | 2/23/2024     | P2          |
| С          | THEFT 3D FROM MOTOR VEHICLE            | 1300 W SUMMIT PKWY            | 2/20/2024     | P2          |
| С          | THEFT 3D FROM MOTOR VEHICLE            | 1800 W MAXWELL AVE            | 2/21/2024     | P4          |
| С          | THEFT 3D SHOPLIFTING                   | 1100 N MONROE ST              | 2/21/2024     | P2          |
| С          | THEFT 3D SHOPLIFTING                   | 1000 W SUMMIT PKWY            | 2/21/2024     | P1          |
| С          | THEFT 3D VEHICLE PARTS AND ACCESSORIES | 1600 N BELT ST                | 2/18/2024     | P2          |
| С          | THEFT OF MOTOR VEHICLE                 | 2300 W SINTO AVE              | 2/18/2024     | P1          |
|            |                                        |                               |               |             |