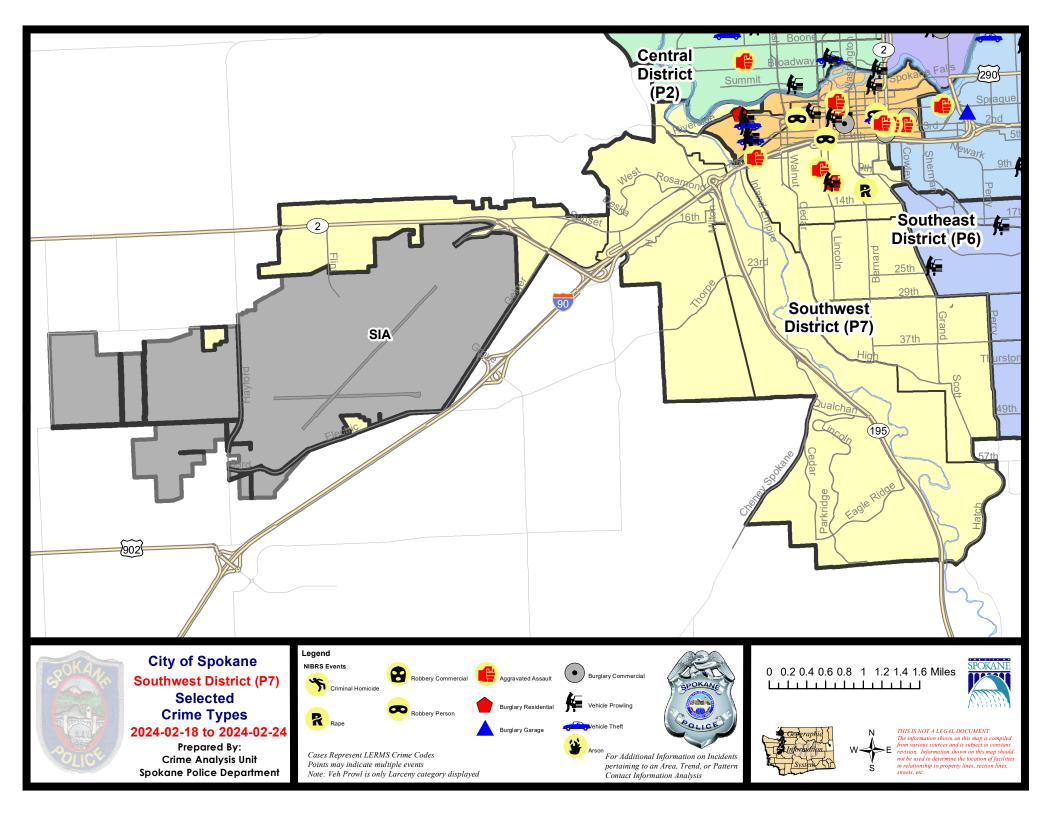

#### **SW - Southwest District (P7)**

#### **Preliminary IBR Counts**

| 7 Day Comparison |                                                                                                                                  | 28 D                       | 28 Day Comparison      |                                           |                             | YTD Comparison                       |                                                   |                                           |                            |                                                                 |
|------------------|----------------------------------------------------------------------------------------------------------------------------------|----------------------------|------------------------|-------------------------------------------|-----------------------------|--------------------------------------|---------------------------------------------------|-------------------------------------------|----------------------------|-----------------------------------------------------------------|
| NIBRS Ca         | ntegories (Part 1 Selected)                                                                                                      | Current                    | Prior                  | Percent                                   | Current                     | Prior                                | Percent                                           | Current                                   | Prior                      | Percent                                                         |
| Violent          | Criminal Homicide Rape Robbery - Commercial Robbery - Person Aggravated Assault - Non DV Aggravated Assault - DV  Violent Total: | 0<br>1<br>0<br>0<br>1<br>1 | 0 0 0 1 2              | 0.00%                                     | 0<br>2<br>0<br>0<br>2<br>3  | 0<br>1<br>0<br>0<br>0<br>4           | -25.00%                                           | 0<br>3<br>0<br>0<br>2<br>7                | 2<br>3<br>4<br>2<br>8<br>4 | -100.00%<br>0.00%<br>-100.00%<br>-100.00%<br>-75.00%<br>-47.83% |
| Property         | Burglary - Residential Burglary Garage Burglary Commercial Larceny Vehicle Theft Arson                                           | 0<br>0<br>0<br>9<br>0      | 0<br>3<br>0<br>11<br>1 | -100.00%<br>-18.18%<br>-100.00%           | 1<br>3<br>1<br>41<br>6<br>0 | 7<br>4<br>2<br>41<br>8<br>0          | -85.71%<br>-25.00%<br>-50.00%<br>0.00%<br>-25.00% | 8<br>6<br>3<br>79<br>13                   | 14<br>9<br>1<br>154<br>19  | -42.86%<br>-33.33%<br>200.00%<br>-48.70%<br>-31.58%             |
|                  | Property Total:                                                                                                                  | 9                          | 15                     | -40.00%                                   | 52                          | 62                                   | -16.13%                                           | 109                                       | 197                        | -44.67%                                                         |
| Prelimina        | ry Part 1 Crime Totals:                                                                                                          | 12                         | 18                     | -33.33%                                   | 59                          | 67                                   | -11.94%                                           | 121                                       | 220                        | -45.00%                                                         |
|                  | Current 7 Day Period:<br>Current 28 Day Period:<br>Current YTD Day Period:                                                       | 1/                         | /28/2024               | - 2/24/2024<br>- 2/24/2024<br>- 2/24/2024 | Prior 28                    | Day Period<br>Day Perio<br>D Period: |                                                   | 2/11/2024 -<br>12/31/2023 -<br>1/1/2023 - |                            |                                                                 |
|                  |                                                                                                                                  |                            |                        |                                           |                             |                                      | -                                                 | 1                                         |                            |                                                                 |

Prepared by SPD Crime Analysis Office - Monday, February 26, 2024

NOTE: SPD moved from UCR to the NIBRS reporting standard on 10/4/16 following the transition to a new RMS System. Numbers on CompStat reports prior to this date should not be used as a comparison to those on this report. Additional info on these reporting standards can be found on the FBI website: https://ucr.fbi.gov/nibrs-overview