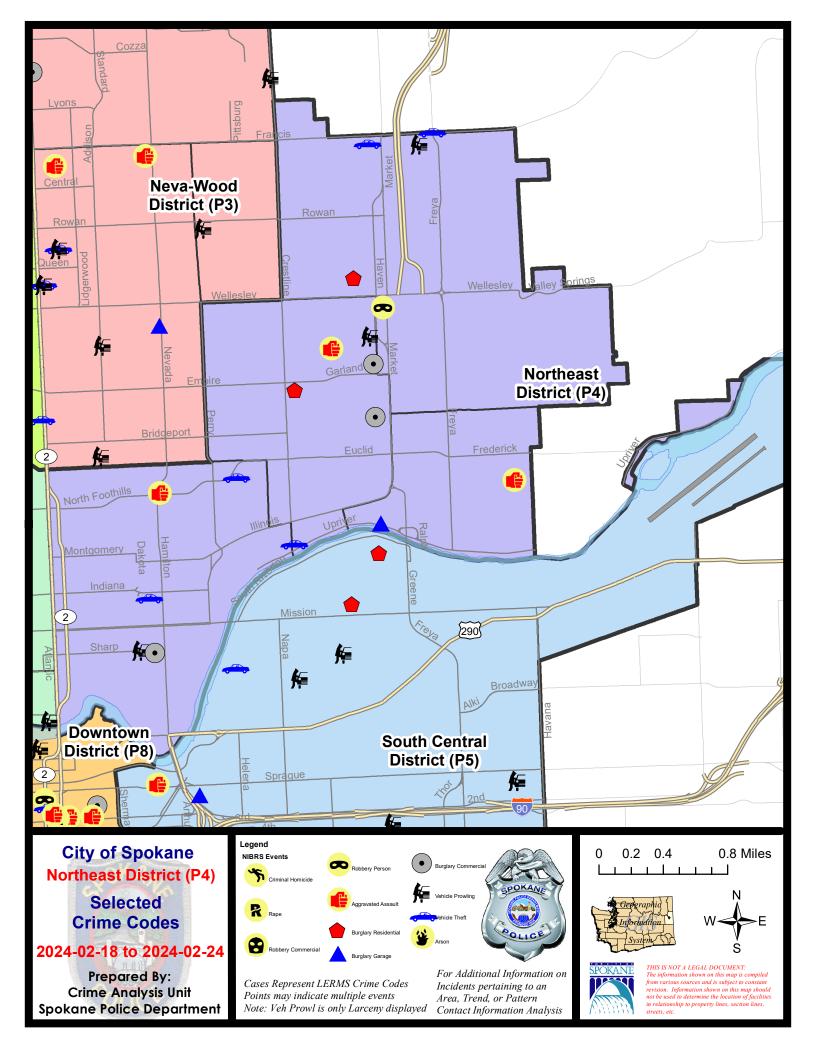

#### **NE - Northeast District (P4)**

#### **Preliminary IBR Counts**

| 7 Day Comparis |                                                                                                                  | son                         | 28 D                        | ay Compai                                         | rison                       | YTD Comparison                       |                                                        |                                           |                                      |                                                    |
|----------------|------------------------------------------------------------------------------------------------------------------|-----------------------------|-----------------------------|---------------------------------------------------|-----------------------------|--------------------------------------|--------------------------------------------------------|-------------------------------------------|--------------------------------------|----------------------------------------------------|
| NIBRS Ca       | ategories (Part 1 Selected)                                                                                      | Current                     | Prior                       | Percent                                           | Current                     | Prior                                | Percent                                                | Current                                   | Prior                                | Percent                                            |
| Violent        | Criminal Homicide Rape Robbery - Commercial Robbery - Person Aggravated Assault - Non DV Aggravated Assault - DV | 0<br>0<br>0<br>1<br>3       | 0<br>1<br>2<br>1<br>2<br>0  | -100.00%<br>-100.00%<br>0.00%<br>50.00%           | 1<br>1<br>3<br>2<br>10<br>3 | 0<br>1<br>2<br>3<br>6<br>2           | 0.00%<br>50.00%<br>-33.33%<br>66.67%<br>50.00%         | 1<br>2<br>5<br>5<br>15                    | 0<br>6<br>1<br>2<br>12               | -66.67%<br>400.00%<br>150.00%<br>25.00%<br>-58.33% |
| Property       | Violent Total:  Burglary - Residential  Burglary Garage  Burglary Commercial  Larceny  Vehicle Theft  Arson      | 2<br>3<br>3<br>23<br>5<br>0 | 2<br>0<br>4<br>28<br>8<br>0 | -33.33%<br>0.00%<br>-25.00%<br>-17.86%<br>-37.50% | 8<br>7<br>11<br>99<br>19    | 9<br>6<br>6<br>93<br>19<br>2         | 42.86%  -11.11%  16.67%  83.33%  6.45%  0.00%  -50.00% | 17<br>13<br>17<br>189<br>37<br>3          | 33<br>31<br>8<br>9<br>158<br>50<br>1 | 0.00%  -45.16% 62.50% 88.89% 19.62% -26.00%        |
| Prelimina      | ry Part 1 Crime Totals:                                                                                          | 40                          | 48                          | -14.29%<br>-16.67%                                | 165                         | 135                                  | 7.41%                                                  | 309                                       | 257                                  | 7.39%<br>6.55%                                     |
|                | Current 7 Day Period: Current 28 Day Period: Current YTD Day Period:                                             | 1/                          | 28/2024 -                   | 2/24/2024<br>2/24/2024<br>2/24/2024               | Prior 28                    | Day Period<br>Day Perio<br>D Period: |                                                        | 2/11/2024 -<br>12/31/2023 -<br>1/1/2023 - |                                      | ļ                                                  |

#### NE - Northeast District (P4)

| A/C        | Offense Statute             | Address                    | Reported Date | <u>Dist</u> |
|------------|-----------------------------|----------------------------|---------------|-------------|
| <u>SPB</u> | 4BE                         |                            |               |             |
| С          | ASSAULT 2D                  | 4100 N COOK ST             | 2/23/2024     | P4          |
| С          | BURGLARY 1D FROM RESIDENCE  | 2100 E PROVIDENCE AVE      | 2/21/2024     | P4          |
| С          | BURGLARY 2D COMMERCIAL      | 3900 N MARKET ST           | 2/21/2024     | P4          |
| С          | BURGLARY 2D COMMERCIAL      | 3500 N HAVEN ST            | 2/22/2024     | P5          |
| С          | MAIL THEFT                  | 1700 E LONGFELLOW AVE      | 2/22/2024     | P4          |
| С          | THEFT 2D FROM BUILDING      | 3200 N MARKET ST           | 2/24/2024     | P4          |
| С          | THEFT 2D FROM MOTOR VEHICLE | 2900 E RICH AVE            | 2/21/2024     | P4          |
| С          | THEFT 3D ALL OTHER          | 2900 N CRESTLINE ST        | 2/18/2024     | P4          |
| С          | THEFT 3D SHOPLIFTING        | 3900 N MARKET ST           | 2/20/2024     |             |
| С          | THEFT 3D SHOPLIFTING        | 3900 N MARKET ST           | 2/24/2024     |             |
| С          | THEFT 3D SHOPLIFTING        | 3900 N MARKET ST           | 2/24/2024     |             |
| С          | THEFT 3D SHOPLIFTING        | 3900 N MARKET ST           | 2/24/2024     |             |
| С          | THEFT OF MOTOR VEHICLE      | 2100 E UPRIVER DR          | 2/18/2024     | P2          |
| <u>SPB</u> | <u>4HI</u>                  |                            |               |             |
| С          | BURGLARY 1D FROM RESIDENCE  | 4800 N NELSON ST           | 2/21/2024     | P4          |
| С          | ROBBERY 1D PERSON           | 3000 E HOFFMAN AVE         | 2/23/2024     | P4          |
| С          | THEFT 2D FROM MOTOR VEHICLE | 3500 E FRANCIS AVE         | 2/18/2024     | P4          |
| С          | THEFT 3D FROM BUILDING      | 3000 E HOFFMAN AVE         | 2/21/2024     | P4          |
| С          | THEFT OF MOTOR VEHICLE      | 2900 E DECATUR AVE         | 2/18/2024     | P4          |
| С          | THEFT OF MOTOR VEHICLE      | N FREYA ST / E FRANCIS AVE | 2/19/2024     | P4          |
| <u>SPB</u> | <u>4L0</u>                  |                            |               |             |
| С          | ASSAULT 2D                  | 900 E NORTH FOOTHILLS DR   | 2/18/2024     | P4          |
| С          | BURGLARY 2D COMMERCIAL      | 800 E SHARP AVE            | 2/19/2024     | P3          |
| С          | THEFT 2D FROM MOTOR VEHICLE | E SHARP AVE / N DAKOTA ST  | 2/24/2024     | P4          |
| С          | THEFT 3D ALL OTHER          | 900 E MISSION AVE          | 2/24/2024     | P4          |
| С          | THEFT 3D FROM BUILDING      | 200 E NORA AVE             | 2/21/2024     | P4          |
| С          | THEFT 3D SHOPLIFTING        | 200 E NORTH FOOTHILLS DR   | 2/18/2024     | P4          |
| С          | THEFT 3D SHOPLIFTING        | 1500 E ILLINOIS AVE        | 2/18/2024     | P4          |
| С          | THEFT 3D SHOPLIFTING        | 900 E MISSION AVE          | 2/22/2024     | P4          |
| С          | THEFT 3D SHOPLIFTING        | 900 E MISSION AVE          | 2/20/2024     |             |
| С          | THEFT 3D SHOPLIFTING        | 900 E MISSION AVE          | 2/21/2024     |             |
| С          | THEFT 3D SHOPLIFTING        | 900 E MISSION AVE          | 2/24/2024     |             |
| С          | THEFT 3D SHOPLIFTING        | 900 E MISSION AVE          | 2/24/2024     |             |
| С          | THEFT 3D SHOPLIFTING        | 900 E MISSION AVE          | 2/24/2024     |             |
| С          | THEFT OF MOTOR VEHICLE      | 2900 N MADELIA ST          | 2/20/2024     | P4          |
| С          | THEFT OF MOTOR VEHICLE      | 1800 N CINCINNATI ST       | 2/21/2024     | P4          |
|            |                             |                            |               |             |

| A/C | Offense Statute        | Address            | Reported Date | Dist |
|-----|------------------------|--------------------|---------------|------|
| С   | ASSAULT 2D             | 4100 E GRACE AVE   | 2/18/2024     | P4   |
| С   | BURGLARY 2D GARAGE     | 2900 E UPRIVER DR  | 2/19/2024     | P4   |
| С   | BURGLARY 2D GARAGE     | 2900 E UPRIVER DR  | 2/19/2024     | P4   |
| С   | BURGLARY 2D GARAGE     | 2900 E UPRIVER DR  | 2/24/2024     | P4   |
| С   | MAIL THEFT             | 3500 E JACKSON AVE | 2/19/2024     | P4   |
| С   | THEFT 3D FROM BUILDING | 2900 E UPRIVER DR  | 2/19/2024     | P4   |