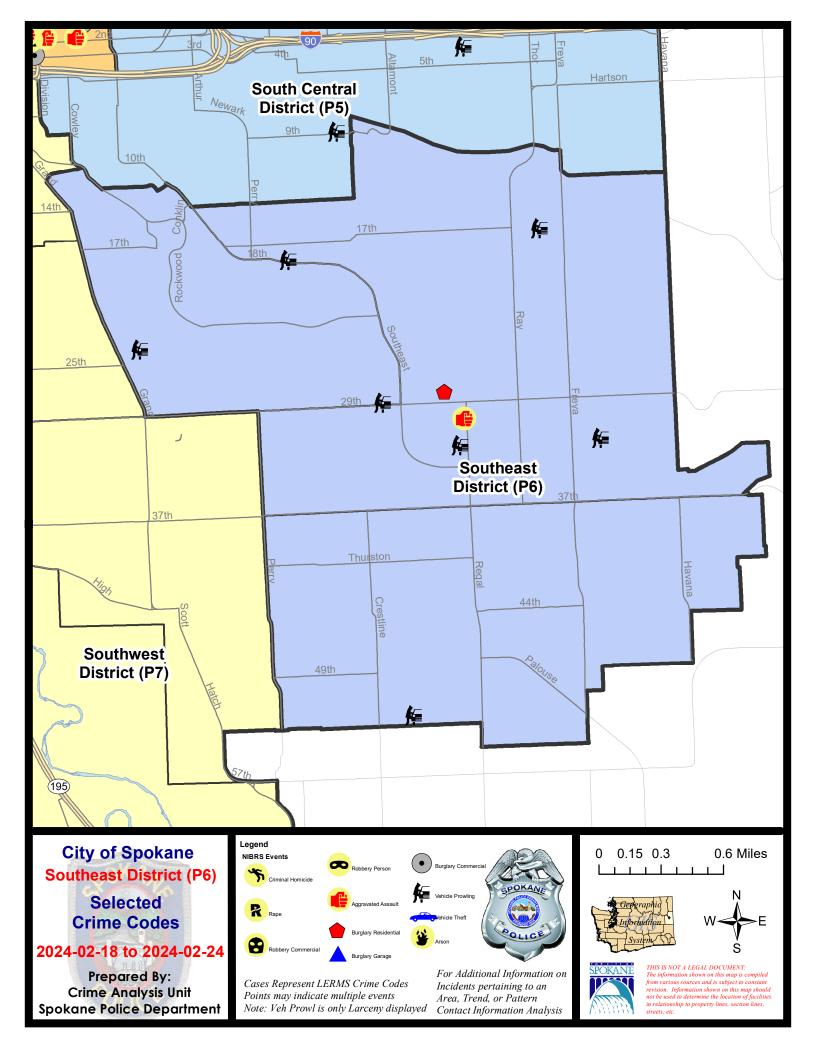

#### SE - Southeast District (P6)

#### **Preliminary IBR Counts**

|           |                                                                                                                  | 7 Day Comparison       |                        | 28 Day Comparison                   |                             |                                      | YT                                                 | YTD Comparison                            |                            |                                                     |
|-----------|------------------------------------------------------------------------------------------------------------------|------------------------|------------------------|-------------------------------------|-----------------------------|--------------------------------------|----------------------------------------------------|-------------------------------------------|----------------------------|-----------------------------------------------------|
| NIBRS Ca  | ategories (Part 1 Selected)                                                                                      | Current                | Prior                  | Percent                             | Current                     | Prior                                | Percent                                            | Current                                   | Prior                      | Percent                                             |
| Violent   | Criminal Homicide Rape Robbery - Commercial Robbery - Person Aggravated Assault - Non DV Aggravated Assault - DV | 0<br>0<br>0<br>0<br>1  | 0<br>0<br>0<br>0<br>0  |                                     | 0<br>0<br>0<br>1<br>2       | 0<br>1<br>2<br>1<br>2<br>2           | -100.00%<br>-100.00%<br>0.00%<br>0.00%<br>-100.00% | 0<br>1<br>2<br>2<br>4<br>2                | 0<br>3<br>0<br>0<br>4<br>5 | -66.67%<br>0.00%<br>-60.00%                         |
|           | Violent Total:                                                                                                   | 1                      | 0                      |                                     | 3                           | 8                                    | -62.50%                                            | 11                                        | 12                         | -8.33%                                              |
| Property  | Burglary - Residential Burglary Garage Burglary Commercial Larceny Vehicle Theft Arson                           | 1<br>0<br>0<br>14<br>0 | 2<br>2<br>0<br>16<br>0 | -50.00%<br>-100.00%<br>-12.50%      | 5<br>3<br>0<br>51<br>2<br>0 | 0<br>3<br>1<br>28<br>6               | 0.00%<br>-100.00%<br>82.14%<br>-66.67%             | 5<br>5<br>1<br>77<br>7<br>0               | 8<br>7<br>3<br>104<br>18   | -37.50%<br>-28.57%<br>-66.67%<br>-25.96%<br>-61.11% |
|           | Property Total:                                                                                                  | 15                     | 20                     | -25.00%                             | 61                          | 38                                   | 60.53%                                             | 95                                        | 140                        | -32.14%                                             |
| Prelimina | ry Part 1 Crime Totals:                                                                                          | 16                     | 20                     | -20.00%                             | 64                          | 46                                   | 39.13%                                             | 106                                       | 152                        | -30.26%                                             |
|           | Current 7 Day Period:<br>Current 28 Day Period:<br>Current YTD Day Period:                                       | 1/                     | 28/2024 -              | 2/24/2024<br>2/24/2024<br>2/24/2024 | Prior 28                    | oay Period<br>Day Perio<br>D Period: |                                                    | 2/11/2024 -<br>12/31/2023 -<br>1/1/2023 - |                            | ļ                                                   |

#### SE - Southeast District (P6)

| A/C | Offense Statute             | <u>Address</u>  | Reported Date | <u>Dist</u> |
|-----|-----------------------------|-----------------|---------------|-------------|
| SPC | 6LH                         |                 |               |             |
| С   | ASSAULT 2D                  | 2800 E 30TH AVE | 2/18/2024     | P6          |
| С   | RESIDENTIAL BURGLARY        | 2700 E 29TH AVE | 2/20/2024     | P6          |
| С   | THEFT 2D ALL OTHER          | 4000 E 17TH AVE | 2/22/2024     | P6          |
| С   | THEFT 2D FROM MOTOR VEHICLE | 3300 E 17TH AVE | 2/23/2024     | P6          |
| С   | THEFT 2D FROM MOTOR VEHICLE | 2800 E 32ND AVE | 2/23/2024     | P6          |
| С   | THEFT 3D ALL OTHER          | 4000 E 17TH AVE | 2/22/2024     | P6          |
| Α   | THEFT 3D ALL OTHER          | 4000 E 17TH AVE | 2/22/2024     | P6          |
| С   | THEFT 3D ALL OTHER          | 2200 E 29TH AVE | 2/22/2024     | P6          |
| С   | THEFT 3D FROM MOTOR VEHICLE | 1600 E 18TH AVE | 2/23/2024     | P6          |
| С   | THEFT 3D FROM MOTOR VEHICLE | 3800 E 32ND AVE | 2/23/2024     | P6          |
| С   | THEFT 3D SHOPLIFTING        | 2500 E 29TH AVE | 2/22/2024     | P6          |
| С   | THEFT 3D SHOPLIFTING        | 2500 E 29TH AVE | 2/24/2024     |             |
| SPC | 6RW                         |                 |               |             |
| С   | THEFT 3D FROM MOTOR VEHICLE | 600 E 24TH AVE  | 2/18/2024     | P6          |
| Α   | THEFT 3D FROM MOTOR VEHICLE | 2300 E 29TH AVE | 2/19/2024     | P6          |
| SPC | 6SG                         |                 |               |             |
| С   | THEFT 2D FROM BUILDING      | 5300 S REGAL ST | 2/21/2024     | P6          |
| С   | THEFT 3D FROM MOTOR VEHICLE | 5200 S STONE LN | 2/21/2024     | P6          |
|     |                             |                 |               |             |