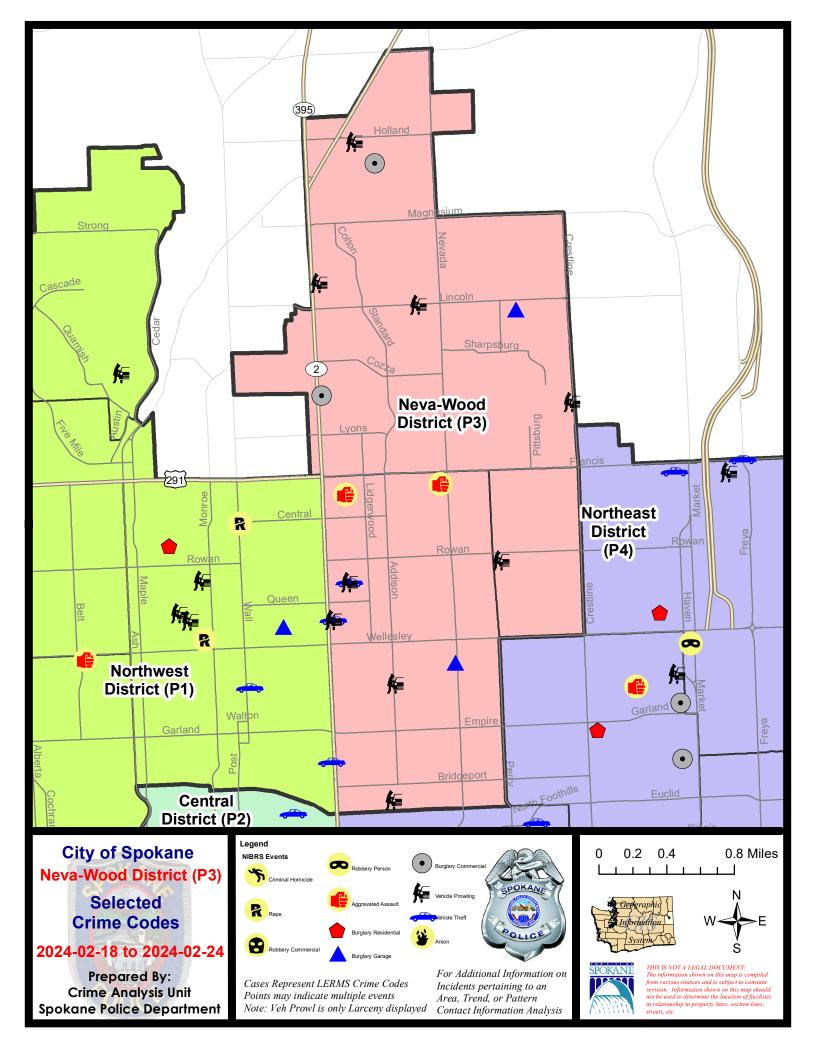

#### NE - Neva-Wood District (P3)

#### **Preliminary IBR Counts**

|           |                                                                                                                  | 7 Da                             | ny Compari                  | ison                                                           | 28 D                           | ay Compai                            | rison                                                | YT                                        | D Comparis                  | on                                                        |
|-----------|------------------------------------------------------------------------------------------------------------------|----------------------------------|-----------------------------|----------------------------------------------------------------|--------------------------------|--------------------------------------|------------------------------------------------------|-------------------------------------------|-----------------------------|-----------------------------------------------------------|
| NIBRS Ca  | ntegories (Part 1 Selected)                                                                                      | Current                          | Prior                       | Percent                                                        | Current                        | Prior                                | Percent                                              | Current                                   | Prior                       | Percent                                                   |
| Violent   | Criminal Homicide Rape Robbery - Commercial Robbery - Person Aggravated Assault - Non DV Aggravated Assault - DV | 0<br>0<br>0<br>0<br>1            | 1<br>0<br>0<br>1<br>0<br>2  | -100.00%<br>-100.00%<br>-50.00%                                | 1<br>0<br>0<br>2<br>6<br>5     | 0<br>2<br>2<br>3<br>11<br>3          | -100.00%<br>-100.00%<br>-33.33%<br>-45.45%<br>66.67% | 1<br>2<br>2<br>5<br>17<br>8               | 1<br>6<br>6<br>5<br>13      | 0.00%<br>-66.67%<br>-66.67%<br>0.00%<br>30.77%<br>-38.46% |
| Property  | Violent Total:  Burglary - Residential  Burglary Garage  Burglary Commercial  Larceny  Vehicle Theft  Arson      | 2<br>0<br>2<br>2<br>37<br>2<br>0 | 1<br>4<br>3<br>27<br>3<br>0 | -50.00%<br>-100.00%<br>-50.00%<br>-33.33%<br>37.04%<br>-33.33% | 14<br>8<br>8<br>9<br>136<br>15 | 12<br>4<br>11<br>145<br>18           | -33.33%<br>100.00%<br>-18.18%<br>-6.21%<br>-16.67%   | 20<br>12<br>20<br>279<br>32               | 35<br>19<br>25<br>423<br>58 | -20.45%  -42.86% -36.84% -20.00% -34.04% -44.83% -100.00% |
|           | Property Total:                                                                                                  | 43                               | 38                          | 13.16%                                                         | 176                            | 190                                  | -7.37%                                               | 363                                       | 565                         | -35.75%                                                   |
| Prelimina | ry Part 1 Crime Totals:                                                                                          | 45                               | 42                          | 7.14%                                                          | 190                            | 211                                  | -9.95%                                               | 398                                       | 609                         | -34.65%                                                   |
|           | Current 7 Day Period:<br>Current 28 Day Period:<br>Current YTD Day Period:                                       | 1/                               | 28/2024 -                   | - 2/24/2024<br>- 2/24/2024<br>- 2/24/2024                      | Prior 28                       | Day Period<br>Day Perio<br>D Period: |                                                      | 2/11/2024 -<br>12/31/2023 -<br>1/1/2023 - | 1/27/2024                   | ļ                                                         |

#### NE - Neva-Wood District (P3)

| <u>A/C</u> | Offense Statute                            | <u>Address</u>       | Reported Date | <u>Dist</u> |
|------------|--------------------------------------------|----------------------|---------------|-------------|
| <u>SPB</u> | 3NL                                        |                      |               |             |
| С          | ASSAULT 2D                                 | 900 E DECATUR AVE    | 2/21/2024     | P4          |
| С          | ASSAULT 2D                                 | 6100 N MAYFAIR ST    | 2/22/2024     | Р3          |
| Α          | BURGLARY 2D GARAGE                         | 4400 N NEVADA ST     | 2/19/2024     | Р3          |
| С          | THEFT 2D ALL OTHER                         | 6100 N COLTON ST     | 2/20/2024     | Р3          |
| С          | THEFT 2D FROM BUILDING                     | 3900 N ADDISON ST    | 2/21/2024     | Р3          |
| С          | THEFT 2D FROM MOTOR VEHICLE                | 100 E EVERETT AVE    | 2/19/2024     | Р3          |
| С          | THEFT 2D FROM MOTOR VEHICLE                | 4300 N ADDISON ST    | 2/21/2024     | P4          |
| С          | THEFT 2D FROM MOTOR VEHICLE                | 4700 N DIVISION ST   | 2/18/2024     |             |
| С          | THEFT 3D ALL OTHER                         | 1200 E PRINCETON AVE | 2/20/2024     | Р3          |
| Α          | THEFT 3D ALL OTHER                         | 100 E LACROSSE AVE   | 2/22/2024     | Р3          |
| С          | THEFT 3D ALL OTHER                         | 4500 N DIVISION ST   | 2/24/2024     | Р3          |
| С          | THEFT 3D ALL OTHER                         | 600 E GARLAND AVE    | 2/23/2024     |             |
| С          | THEFT 3D FROM MOTOR VEHICLE                | 100 E EVERETT AVE    | 2/19/2024     | Р3          |
| Α          | THEFT 3D FROM MOTOR VEHICLE                | 400 E DALTON AVE     | 2/22/2024     | P3          |
| С          | THEFT 3D FROM MOTOR VEHICLE                | 4700 N DIVISION ST   | 2/24/2024     | P3          |
| С          | THEFT 3D SHOPLIFTING                       | 5800 N DIVISION ST   | 2/19/2024     | P3          |
| С          | THEFT 3D SHOPLIFTING                       | 4700 N DIVISION ST   | 2/23/2024     | P1          |
| С          | THEFT 3D SHOPLIFTING                       | 4700 N DIVISION ST   | 2/23/2024     | P1          |
| С          | THEFT 3D SHOPLIFTING                       | 5800 N DIVISION ST   | 2/23/2024     | Р3          |
| С          | THEFT 3D SHOPLIFTING                       | 4700 N DIVISION ST   | 2/24/2024     | P4          |
| С          | THEFT 3D SHOPLIFTING                       | 900 E WELLESLEY AVE  | 2/24/2024     | P3          |
| С          | THEFT 3D SHOPLIFTING                       | 5600 N DIVISION ST   | 2/23/2024     |             |
| С          | THEFT OF MOTOR VEHICLE                     | 4700 N DIVISION ST   | 2/18/2024     | P4          |
| Α          | THEFT OF MOTOR VEHICLE                     | 100 E EVERETT AVE    | 2/19/2024     | P3          |
| SPB        | 3SH                                        |                      |               |             |
| С          | BURGLARY 2D COMMERCIAL                     | 7000 N DIVISION ST   | 2/19/2024     | P3          |
| Α          | BURGLARY 2D GARAGE                         | 1700 E LINCOLN RD    | 2/19/2024     | P3          |
| С          | RETAIL THEFT WITH SPECIAL CIRCUMSTANCES 3D | 9500 N NEWPORT HWY   | 2/20/2024     | P3          |
| С          | SHOPLIFTING BURGLARY                       | 9200 N COLTON ST     | 2/19/2024     | P4          |
| С          | THEFT 2D ALL OTHER                         | 6700 N DIVISION ST   | 2/18/2024     | P3          |
| С          | THEFT 2D FROM MOTOR VEHICLE                | 400 E HOLLAND AVE    | 2/24/2024     | Р3          |
| С          | THEFT 3D ALL OTHER                         | 1600 E DEVOE LN      | 2/20/2024     | P3          |
| С          | THEFT 3D ALL OTHER                         | 7700 N DIVISION ST   | 2/20/2024     | P4          |
| С          | THEFT 3D ALL OTHER                         | 9200 N NEVADA ST     | 2/21/2024     | P4          |
| С          | THEFT 3D FROM MOTOR VEHICLE                | 800 E LINCOLN RD     | 2/19/2024     | P4          |
| С          | THEFT 3D FROM MOTOR VEHICLE                | 8100 N DIVISION ST   | 2/21/2024     | Р3          |
| С          | THEFT 3D FROM MOTOR VEHICLE                | 6900 N CRESTLINE ST  | 2/21/2024     | Р3          |
| С          | THEFT 3D SHOPLIFTING                       | 6600 N NEVADA ST     | 2/21/2024     | Р3          |

| A/C        | Offense Statute                        | Address              | Reported Date | Dist |
|------------|----------------------------------------|----------------------|---------------|------|
| С          | THEFT 3D SHOPLIFTING                   | 9700 N NEWPORT HWY   | 2/21/2024     | P3   |
| С          | THEFT 3D SHOPLIFTING                   | 9200 N COLTON ST     | 2/21/2024     | P4   |
| С          | THEFT 3D SHOPLIFTING                   | 9700 N NEWPORT HWY   | 2/23/2024     | P3   |
| С          | THEFT 3D SHOPLIFTING                   | 9200 N COLTON ST     | 2/24/2024     | P4   |
| С          | THEFT 3D SHOPLIFTING                   | 10100 N NEWPORT HWY  | 2/24/2024     |      |
| <u>SPB</u> | <u>3WH</u>                             |                      |               |      |
| С          | THEFT 1D ALL OTHER                     | 1400 E WELLESLEY AVE | 2/24/2024     | P4   |
| С          | THEFT 2D FROM MOTOR VEHICLE            | 1400 E NORTH AVE     | 2/24/2024     | P4   |
| С          | THEFT 3D VEHICLE PARTS AND ACCESSORIES | 1900 E BISMARK AVE   | 2/19/2024     | P3   |