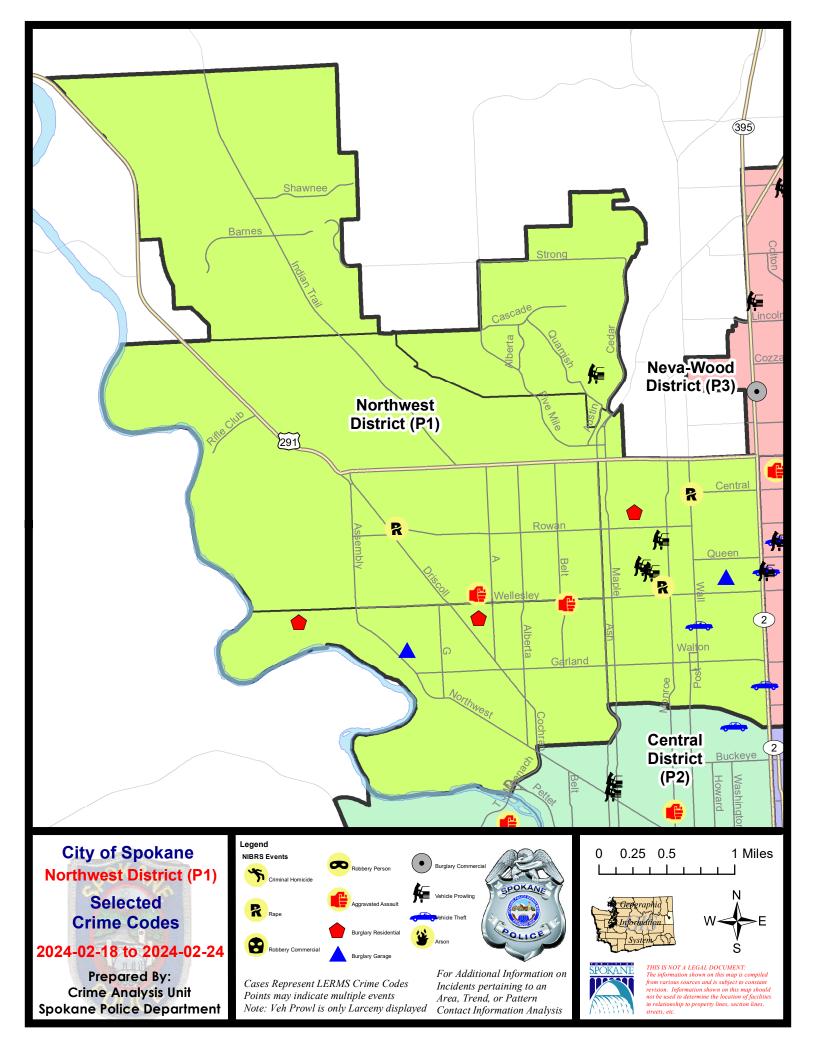

#### **NW - Northwest District (P1)**

#### **Preliminary IBR Counts**

|           |                                                                                                                  | 7 Da                        | ay Compari                  | ison                                      | 28 D                        | ay Compa                             | rison                                                       | YT                                        | D Comparis                 | on                                                          |
|-----------|------------------------------------------------------------------------------------------------------------------|-----------------------------|-----------------------------|-------------------------------------------|-----------------------------|--------------------------------------|-------------------------------------------------------------|-------------------------------------------|----------------------------|-------------------------------------------------------------|
| NIBRS Ca  | ategories (Part 1 Selected)                                                                                      | Current                     | Prior                       | Percent                                   | Current                     | Prior                                | Percent                                                     | Current                                   | Prior                      | Percent                                                     |
| Violent   | Criminal Homicide Rape Robbery - Commercial Robbery - Person Aggravated Assault - Non DV Aggravated Assault - DV | 0<br>3<br>0<br>0<br>1       | 0<br>0<br>0<br>0<br>0       | -66.67%                                   | 0<br>4<br>0<br>0<br>4<br>8  | 0 1 1 0 2 2 2                        | 300.00%<br>-100.00%<br>100.00%<br>300.00%                   | 0<br>5<br>1<br>0<br>6                     | 0<br>3<br>0<br>1<br>9      | -100.00%<br>-33.33%<br>11.11%                               |
|           | Violent Total:                                                                                                   | 5                           | 3                           | 66.67%                                    | 16                          | 6                                    | 166.67%                                                     | 22                                        | 22                         | 0.00%                                                       |
| Property  | Burglary - Residential Burglary Garage Burglary Commercial Larceny Vehicle Theft Arson                           | 3<br>2<br>0<br>22<br>2<br>0 | 2<br>0<br>0<br>18<br>3<br>0 | 22.22%                                    | 9<br>3<br>1<br>87<br>7<br>0 | 11<br>3<br>4<br>65<br>5              | -18.18%<br>0.00%<br>-75.00%<br>33.85%<br>40.00%<br>-100.00% | 20<br>6<br>5<br>151<br>12                 | 30<br>7<br>13<br>132<br>19 | -33.33%<br>-14.29%<br>-61.54%<br>14.39%<br>-36.84%<br>0.00% |
|           | Property Total:                                                                                                  | 29                          | 23                          | 26.09%                                    | 107                         | 89                                   | 20.22%                                                      | 195                                       | 202                        | -3.47%                                                      |
| Prelimina | ry Part 1 Crime Totals:                                                                                          | 34                          | 26                          | 30.77%                                    | 123                         | 95                                   | 29.47%                                                      | 217                                       | 224                        | -3.13%                                                      |
|           | Current 7 Day Period: Current 28 Day Period: Current YTD Day Period:                                             | 1/                          | /28/2024 -                  | · 2/24/2024<br>· 2/24/2024<br>· 2/24/2024 | Prior 28                    | Day Period<br>Day Perio<br>D Period: |                                                             | 2/11/2024 -<br>12/31/2023 -<br>1/1/2023 - | 1/27/2024                  |                                                             |
|           |                                                                                                                  |                             |                             |                                           |                             |                                      |                                                             |                                           |                            |                                                             |

#### NW - Northwest District (P1)

| A/C        | Offense Statute                            | <u>Address</u>          | Reported Date | <u>Dist</u> |
|------------|--------------------------------------------|-------------------------|---------------|-------------|
|            |                                            |                         |               |             |
| С          | THEFT 3D SHOPLIFTING                       | 2507 W WELLESLEY VE AVE | 2/23/2024     | P1          |
| <u>SPA</u> | 1AD                                        |                         |               |             |
| С          | BURGLARY 2D GARAGE                         | 3800 W ROCKWELL AVE     | 2/19/2024     | P1          |
| С          | RESIDENTIAL BURGLARY                       | 5000 W PRINCETON PL     | 2/22/2024     | P1          |
| С          | RESIDENTIAL BURGLARY                       | 3000 W PRINCETON AVE    | 2/22/2024     | P1          |
| С          | RETAIL THEFT WITH SPECIAL CIRCUMSTANCES 2D | 2300 W WELLESLEY AVE    | 2/20/2024     | P1          |
| С          | THEFT 3D FROM BUILDING                     | 4000 N OAK ST           | 2/20/2024     | P1          |
| С          | THEFT 3D SHOPLIFTING                       | 2300 W WELLESLEY AVE    | 2/18/2024     | P1          |
| С          | THEFT 3D SHOPLIFTING                       | 2300 W WELLESLEY AVE    | 2/20/2024     | P1          |
| С          | THEFT 3D SHOPLIFTING                       | 2300 W WELLESLEY AVE    | 2/18/2024     |             |
| С          | THEFT 3D SHOPLIFTING                       | 2300 W WELLESLEY AVE    | 2/19/2024     |             |
| С          | THEFT 3D SHOPLIFTING                       | 2500 W WELLESLEY AVE    | 2/21/2024     |             |
| С          | THEFT 3D SHOPLIFTING                       | 2500 W WELLESLEY AVE    | 2/21/2024     |             |
| С          | THEFT 3D SHOPLIFTING                       | 2300 W WELLESLEY AVE    | 2/21/2024     |             |
| С          | VEHICULAR ASSAULT                          | 2100 W WELLESLEY AVE    | 2/22/2024     | P1          |
| SPA        | .1FM                                       |                         |               |             |
| С          | MAIL THEFT                                 | 7300 N FIVE MILE RD     | 2/24/2024     | P1          |
| С          | THEFT 2D FROM MOTOR VEHICLE                | 7300 N PANORAMA CT      | 2/21/2024     | P1          |
| SPA        | <u>11T</u>                                 |                         |               |             |
| С          | MAIL THEFT                                 | 5800 W PACIFIC PARK DR  | 2/20/2024     | P1          |
| <u>SPA</u> | <u>1NH</u>                                 |                         |               |             |
| С          | BURGLARY 2D GARAGE                         | 300 W WABASH AVE        | 2/19/2024     |             |
| С          | RAPE 2D                                    |                         | 2/18/2024     | P1          |
| С          | RAPE 2D                                    |                         | 2/20/2024     | P1          |
| С          | RESIDENTIAL BURGLARY                       | 1300 W JOSEPH AVE       | 2/18/2024     | P1          |
| С          | THEFT 2D FROM BUILDING                     | 800 W GARLAND AVE       | 2/21/2024     |             |
| С          | THEFT 3D ALL OTHER                         | 300 W QUEEN AVE         | 2/22/2024     | P1          |
| С          | THEFT 3D FROM MOTOR VEHICLE                | 5000 N ADAMS ST         | 2/18/2024     | P1          |
| С          | THEFT 3D FROM MOTOR VEHICLE                | 5300 N MADISON ST       | 2/23/2024     | P1          |
| С          | THEFT 3D FROM MOTOR VEHICLE                | 4900 N JEFFERSON ST     | 2/19/2024     |             |
| С          | THEFT 3D SHOPLIFTING                       | 4600 N DIVISION ST      | 2/20/2024     | P1          |
| Α          | THEFT OF MOTOR VEHICLE                     | 4200 N WALL ST          | 2/18/2024     | P1          |
| С          | THEFT OF MOTOR VEHICLE                     | 3500 N DIVISION ST      | 2/19/2024     | P1          |
| SPA        | 1NW                                        |                         |               |             |
| С          | ASSAULT 3D WEAPON OR NEGLIGENT INJURY      | 3000 W BROAD AVE        | 2/24/2024     | P1          |
| С          | RAPE 2D                                    |                         | 2/21/2024     | P1          |
|            |                                            |                         |               |             |

| A/C | Offense Statute                  | Address              | Reported Date | <u>Dist</u> |
|-----|----------------------------------|----------------------|---------------|-------------|
| С   | THEFT 3D FROM BUILDING           | 5200 N CANNON ST     | 2/19/2024     | P1          |
| С   | THEFT 3D FROM BUILDING           | 5600 N DRISCOLL BLVD | 2/20/2024     | P1          |
| С   | THEFT OF A FIREARM FROM BUILDING | 5700 N ASH ST        | 2/20/2024     | P1          |