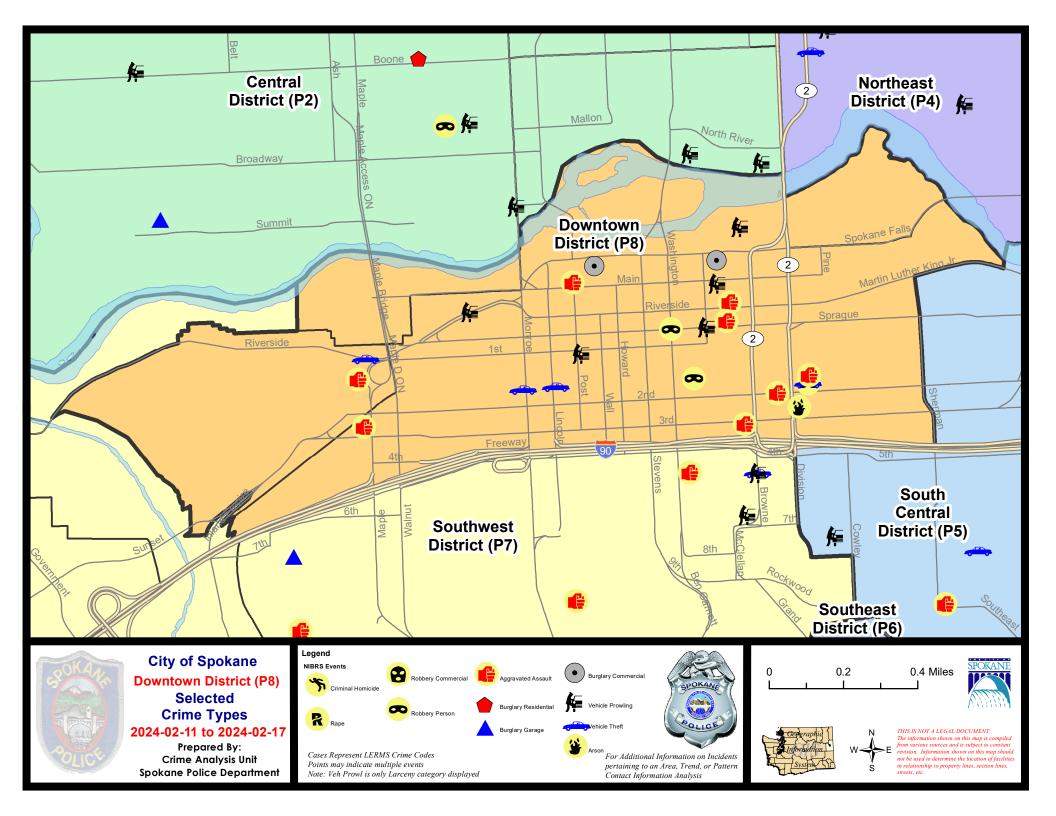

|                            |                            |                                           |                             |                                       | -                                       |                              |                                           |                                                             |

Prepared by SPD Crime Analysis Office - Monday, February 19, 2024

NOTE: SPD moved from UCR to the NIBRS reporting standard on 10/4/16 following the transition to a new RMS System. Numbers on CompStat reports prior to this date should not be used as a comparison to those on this report. Additional info on these reporting standards can be found on the FBI website: https://ucr.fbi.gov/nibrs-overview





#### SW - Downtown District (P8)



| A/C | Offense Statute                       | Address                          | Reported Date | <u>Dist</u> |
|-----|---------------------------------------|----------------------------------|---------------|-------------|
| SPD | 8BA                                   |                                  |               |             |
| С   | ASSAULT 2D                            | 1600 W PACIFIC AVE               | 2/15/2024     | P8          |
| С   | THEFT OF A FIREARM FROM BUILDING      | 2300 W 3RD AVE                   | 2/13/2024     | P8          |
| С   | THEFT OF MOTOR VEHICLE                | S MAPLE ST / W RIVERSIDE AVE     | 2/17/2024     | P8          |
| SPD | 8EC                                   |                                  |