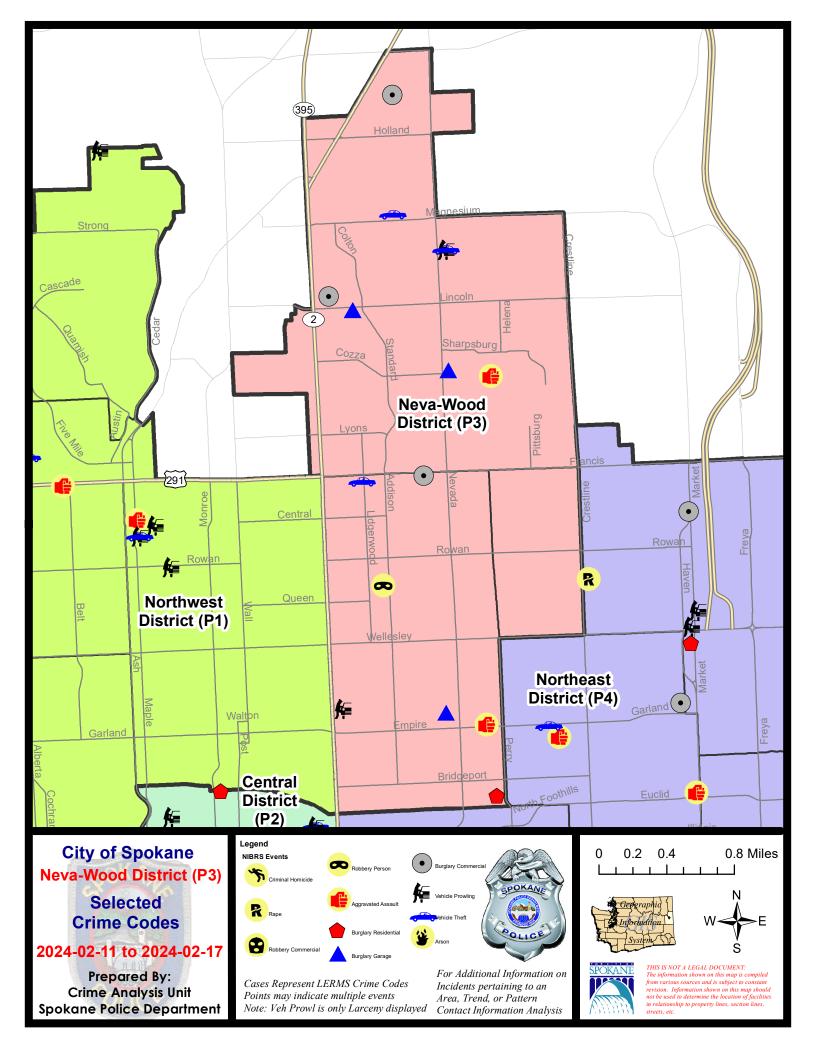

#### NE - Neva-Wood District (P3)

#### NE - Neva-Wood District (P3)

| A/C | Offense Statute             | <u>Address</u>       | Reported Date | <u>Dist</u> |
|-----|-----------------------------|----------------------|---------------|-------------|
| SPB | 3NL                         |                      |               |             |
| С   | ASSAULT 2D                  | 1200 E EMPIRE AVE    | 2/16/2024     | P1          |
| С   | BURGLARY 2D COMMERCIAL      | 700 E FRANCIS AVE    | 2/15/2024     | P4          |
| С   | BURGLARY 2D GARAGE          | 800 E WALTON AVE     | 2/14/2024     | Р3          |
| С   | MAIL THEFT                  | 4500 N DIVISION ST   | 2/12/2024     | Р3          |
| С   | MAIL THEFT                  | 1300 E JOSEPH AVE    | 2/13/2024     | P4          |
| С   | MAIL THEFT                  | 800 E WALTON AVE     | 2/14/2024     | P3          |
| Α   | MURDER 1D                   | 1100 E WELLESLEY AVE | 2/12/2024     | P4          |
| Α   | RESIDENTIAL BURGLARY        | 1300 E DALTON AVE    | 2/16/2024     | P4          |
| С   | ROBBERY 1D PERSON           | 400 E EVERETT AVE    | 2/14/2024     | P4          |
| С   | THEFT 2D ALL OTHER          | 6000 N ASTOR ST      | 2/13/2024     |             |
| С   | THEFT 2D FROM MOTOR VEHICLE | 0 E LACROSSE AVE     | 2/16/2024     | Р3          |
| С   | THEFT 3D SHOPLIFTING        | 4700 N DIVISION ST   | 2/16/2024     |             |
| С   | THEFT OF MOTOR VEHICLE      | 6200 N LIDGERWOOD ST | 2/15/2024     | P4          |
| SPB | 3 <u>3SH</u>                |                      |               |             |
| С   | ASSAULT 1D                  | 7100 N HOGAN ST      | 2/13/2024     | P4          |
| С   | BURGLARY 2D COMMERCIAL      | 9700 N NEWPORT HWY   | 2/12/2024     | P4          |
| С   | BURGLARY 2D COMMERCIAL      | 100 E LINCOLN RD     | 2/16/2024     | P3          |
| С   | BURGLARY 2D GARAGE          | 200 E LINCOLN RD     | 2/13/2024     | P3          |
| С   | BURGLARY 2D GARAGE          | 200 E LINCOLN RD     | 2/13/2024     | P3          |
| С   | BURGLARY 2D GARAGE          | 1000 E COZZA DR      | 2/17/2024     |             |
| С   | MAIL THEFT                  | 7900 N WILDING DR    | 2/12/2024     | Р3          |
| С   | MAIL THEFT                  | 0 E WEILE AVE        | 2/13/2024     | Р3          |
| С   | THEFT 2D ALL OTHER          | 6500 N NEVADA ST     | 2/14/2024     | P3          |
| С   | THEFT 2D FROM BUILDING      | 400 E MAGNESIUM RD   | 2/12/2024     | P3          |
| С   | THEFT 2D FROM BUILDING      | 9700 N NEWPORT HWY   | 2/15/2024     | P3          |
| С   | THEFT 2D FROM BUILDING      | 9500 N DIVISION ST   | 2/16/2024     | P3          |
| С   | THEFT 3D ALL OTHER          | 9500 N NEWPORT HWY   | 2/11/2024     | P3          |
| С   | THEFT 3D FROM MOTOR VEHICLE | 8400 N NEVADA ST     | 2/13/2024     | P3          |
| С   | THEFT 3D FROM MOTOR VEHICLE | 8400 N NEVADA ST     | 2/16/2024     | P3          |
| С   | THEFT 3D SHOPLIFTING        | 9200 N COLTON ST     | 2/11/2024     | P4          |
| С   | THEFT 3D SHOPLIFTING        | 9700 N NEWPORT HWY   | 2/12/2024     | Р3          |
| С   | THEFT 3D SHOPLIFTING        | 9700 N NEWPORT HWY   | 2/14/2024     | P4          |
| С   | THEFT 3D SHOPLIFTING        | 9500 N NEWPORT HWY   | 2/14/2024     | P4          |
| С   | THEFT 3D SHOPLIFTING        | 9500 N NEWPORT HWY   | 2/15/2024     | P3          |
| С   | THEFT 3D SHOPLIFTING        | 9600 N NEWPORT HWY   | 2/11/2024     |             |
| С   | THEFT 3D SHOPLIFTING        | 9700 N NEWPORT HWY   | 2/13/2024     |             |
| С   | THEFT 3D SHOPLIFTING        | 6500 N NEVADA ST     | 2/14/2024     |             |
| С   | THEFT 3D SHOPLIFTING        | 6600 N DIVISION ST   | 2/16/2024     |             |