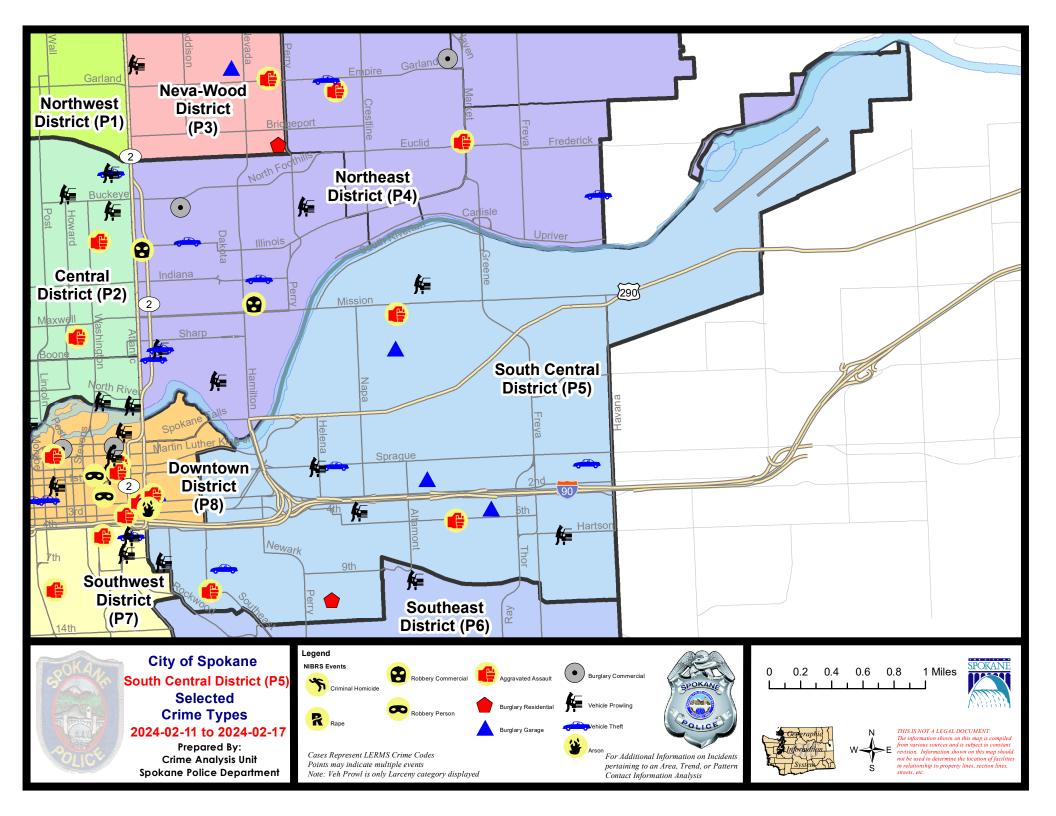

#### **SE - South Central District (P5)**

#### **Preliminary IBR Counts**

|           |                                                                                                                  | 7 Da                       | ay Compari                 | son                                    | 28 D                       | ay Compai                            | rison                                                     | YT                                       | D Comparis                     | on                                                |
|-----------|------------------------------------------------------------------------------------------------------------------|----------------------------|----------------------------|----------------------------------------|----------------------------|--------------------------------------|-----------------------------------------------------------|------------------------------------------|--------------------------------|---------------------------------------------------|
| NIBRS Ca  | ntegories (Part 1 Selected)                                                                                      | Current                    | Prior                      | Percent                                | Current                    | Prior                                | Percent                                                   | Current                                  | Prior                          | Percent                                           |
| Violent   | Criminal Homicide Rape Robbery - Commercial Robbery - Person Aggravated Assault - Non DV Aggravated Assault - DV | 0<br>0<br>0<br>0<br>1<br>2 | 0<br>1<br>0<br>0<br>1<br>2 | -100.00%<br>0.00%<br>0.00%             | 0<br>2<br>1<br>1<br>3<br>6 | 0<br>1<br>0<br>0<br>2<br>2           | 100.00%<br>50.00%<br>200.00%                              | 0<br>3<br>1<br>1<br>5<br>8               | 0<br>5<br>0<br>4<br>14<br>2    | -40.00%<br>-75.00%<br>-64.29%<br>300.00%          |
|           | Violent Total:                                                                                                   | 3                          | 4                          | -25.00%                                | 13                         | 5                                    | 160.00%                                                   | 18                                       | 25                             | -28.00%                                           |
| Property  | Burglary - Residential Burglary Garage Burglary Commercial Larceny Vehicle Theft Arson                           | 1<br>3<br>0<br>16<br>3     | 2<br>2<br>0<br>8<br>2<br>0 | -50.00%<br>50.00%<br>100.00%<br>50.00% | 6<br>7<br>3<br>51<br>7     | 4<br>4<br>5<br>46<br>8<br>1          | 50.00%<br>75.00%<br>-40.00%<br>10.87%<br>-12.50%<br>0.00% | 10<br>9<br>5<br>89<br>14                 | 9<br>6<br>18<br>124<br>28<br>2 | 11.11%<br>50.00%<br>-72.22%<br>-28.23%<br>-50.00% |
|           | Property Total:                                                                                                  | 23                         | 14                         | 64.29%                                 | 75                         | 68                                   | 10.29%                                                    | 129                                      | 187                            | -31.02%                                           |
| Prelimina | ry Part 1 Crime Totals:                                                                                          | 26                         | 18                         | 44.44%                                 | 88                         | 73                                   | 20.55%                                                    | 147                                      | 212                            | -30.66%                                           |
|           | Current 7 Day Period:<br>Current 28 Day Period:<br>Current YTD Day Period:                                       | 1/                         | 21/2024 -                  | 2/17/2024<br>2/17/2024<br>2/17/2024    | Prior 28                   | oay Period<br>Day Perio<br>D Period: |                                                           | 2/4/2024 -<br>12/24/2023 -<br>1/1/2023 - | 1/20/2024                      |                                                   |
|           |                                                                                                                  |                            |                            |                                        |                            |                                      | 79                                                        |                                          |                                |                                                   |

#### SE - South Central District (P5)

| A/C | Offense Statute                        | Address            | Reported Date | <u>Dist</u> |
|-----|----------------------------------------|--------------------|---------------|-------------|
| SPC | SEC                                    |                    |               |             |
| С   | ASSAULT 2D                             | 2800 E 5TH AVE     | 2/11/2024     | P6          |
| С   | BURGLARY 2D GARAGE                     | 2500 E PACIFIC AVE | 2/11/2024     | P6          |
| С   | BURGLARY 2D GARAGE                     | 3200 E 4TH AVE     | 2/16/2024     | P5          |
| С   | INTENTIONAL TRANSMISSION OF HIV        | 500 E 10TH AVE     | 2/16/2024     | P6          |
| С   | MAIL THEFT                             | 1900 E 4TH AVE     | 2/16/2024     | P5          |
| С   | RESIDENTIAL BURGLARY                   | 1600 E 12TH AVE    | 2/17/2024     | P6          |
| С   | THEFT 1D ALL OTHER                     | 900 E 3RD AVE      | 2/14/2024     | P8          |
| С   | THEFT 2D FROM BUILDING                 | 200 S LACEY ST     | 2/17/2024     | P5          |
| С   | THEFT 2D FROM MOTOR VEHICLE            | 1900 E 4TH AVE     | 2/16/2024     | P5          |
| С   | THEFT 3D ALL OTHER                     | 100 S SHERIDAN ST  | 2/14/2024     | P5          |
| Α   | THEFT 3D FROM MOTOR VEHICLE            | 3800 E HARTSON AVE | 2/13/2024     | P6          |
| Α   | THEFT 3D FROM MOTOR VEHICLE            | 0 E 8TH AVE        | 2/14/2024     | P5          |
| С   | THEFT 3D FROM MOTOR VEHICLE            | 1500 E SPRAGUE AVE | 2/15/2024     | P5          |
| С   | THEFT 3D SHOPLIFTING                   | 500 N FREYA ST     | 2/17/2024     | P5          |
| С   | THEFT OF MOTOR VEHICLE                 | 1700 E SPRAGUE AVE | 2/11/2024     | P6          |
| С   | THEFT OF MOTOR VEHICLE                 | 4100 E SPRAGUE AVE | 2/16/2024     | P6          |
| С   | THEFT OF MOTOR VEHICLE                 | 700 S HATCH ST     | 2/16/2024     | P5          |
| SPC | 5 <u>GP</u>                            |                    |               |             |
| С   | ASSAULT 2D                             | 2300 E SINTO AVE   | 2/11/2024     | P8          |
| С   | BURGLARY 2D GARAGE                     | 2300 E DESMET AVE  | 2/15/2024     | P5          |
| С   | THEFT 2D ALL OTHER                     | 1200 N FREYA WAY   | 2/13/2024     | P5          |
| С   | THEFT 2D ALL OTHER                     | 3100 E AUGUSTA AVE | 2/17/2024     | P5          |
| С   | THEFT 3D ALL OTHER                     | 2900 E NORA AVE    | 2/11/2024     |             |
| С   | THEFT 3D FROM MOTOR VEHICLE            | 2600 E NORA AVE    | 2/11/2024     | P5          |
| С   | THEFT 3D SHOPLIFTING                   | 3100 E MISSION AVE | 2/13/2024     |             |
| С   | THEFT 3D SHOPLIFTING                   | 3900 E MISSION AVE | 2/16/2024     |             |
| С   | THEFT 3D VEHICLE PARTS AND ACCESSORIES | 1800 N GREENE ST   | 2/12/2024     | P5          |
|     |                                        |                    |               |             |