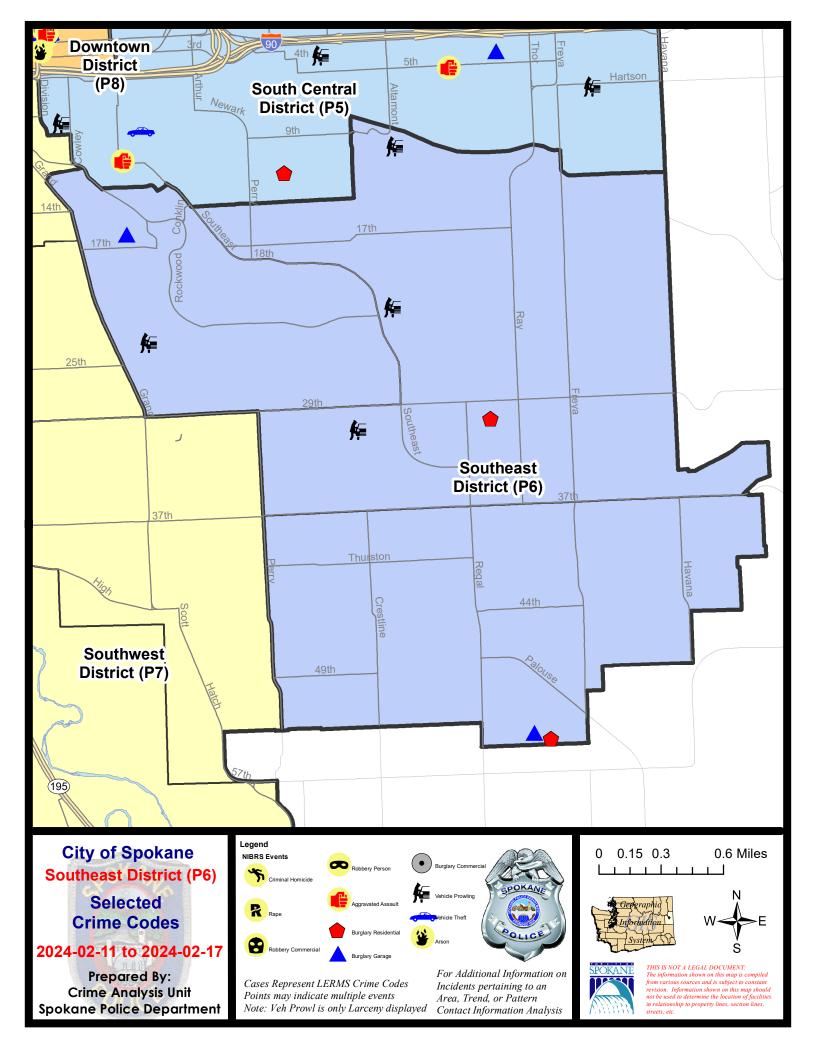

#### **SE - Southeast District (P6)**

#### **Preliminary IBR Counts**

|           |                                                                                                                  | 7 Da                   | y Compari                   | ison                                      | 28 Da                       | ay Compai                           | rison                                                | YT                                       | D Comparis                   | son                                               |
|-----------|------------------------------------------------------------------------------------------------------------------|------------------------|-----------------------------|-------------------------------------------|-----------------------------|-------------------------------------|------------------------------------------------------|------------------------------------------|------------------------------|---------------------------------------------------|
| NIBRS Ca  | tegories (Part 1 Selected)                                                                                       | Current                | Prior                       | Percent                                   | Current                     | Prior                               | Percent                                              | Current                                  | Prior                        | Percent                                           |
| Violent   | Criminal Homicide Rape Robbery - Commercial Robbery - Person Aggravated Assault - Non DV Aggravated Assault - DV | 0<br>0<br>0<br>0<br>0  | 0<br>0<br>0<br>1<br>1       | -100.00%<br>-100.00%                      | 0<br>0<br>0<br>1<br>2       | 0<br>1<br>2<br>1<br>1<br>2          | -100.00%<br>-100.00%<br>0.00%<br>100.00%<br>-100.00% | 0<br>1<br>2<br>2<br>3<br>2               | 0<br>3<br>0<br>0<br>4<br>4   | -66.67%<br>-25.00%<br>-50.00%                     |
|           | Violent Total:                                                                                                   | 0                      | 2                           | -100.00%                                  | 3                           | 7                                   | -57.14%                                              | 10                                       | 11                           | -9.09%                                            |
| Property  | Burglary - Residential Burglary Garage Burglary Commercial Larceny Vehicle Theft Arson                           | 2<br>2<br>0<br>15<br>0 | 2<br>1<br>0<br>13<br>1<br>0 | 0.00%<br>100.00%<br>15.38%<br>-100.00%    | 4<br>3<br>0<br>42<br>3<br>0 | 0<br>3<br>1<br>29<br>5              | 0.00%<br>-100.00%<br>44.83%<br>-40.00%               | 4<br>5<br>1<br>62<br>7<br>0              | 8<br>5<br>3<br>92<br>14<br>0 | -50.00%<br>0.00%<br>-66.67%<br>-32.61%<br>-50.00% |
|           | Property Total:                                                                                                  | 19                     | 17                          | 11.76%                                    | 52                          | 38                                  | 36.84%                                               | 79                                       | 122                          | -35.25%                                           |
| Prelimina | ry Part 1 Crime Totals:                                                                                          | 19                     | 19                          | 0.00%                                     | 55                          | 45                                  | 22.22%                                               | 89                                       | 133                          | -33.08%                                           |
|           | Current 7 Day Period:<br>Current 28 Day Period:<br>Current YTD Day Period:                                       | 1/                     | 21/2024 -                   | · 2/17/2024<br>· 2/17/2024<br>· 2/17/2024 | Prior 28                    | ay Period<br>Day Perio<br>D Period: |                                                      | 2/4/2024 -<br>12/24/2023 -<br>1/1/2023 - |                              | ļ                                                 |

#### SE - Southeast District (P6)

| A/C | Offense Statute                        | <u>Address</u>        | Reported Date | <u>Dist</u> |
|-----|----------------------------------------|-----------------------|---------------|-------------|
| SPC | 6LH                                    |                       |               |             |
| С   | BURGLARY 1D FROM RESIDENCE             | 3000 E 30TH AVE       | 2/16/2024     | P6          |
| С   | MAIL THEFT                             | 3000 E 29TH AVE       | 2/15/2024     | P6          |
| С   | THEFT 2D FROM MOTOR VEHICLE            | 2200 S SOUTHEAST BLVD | 2/17/2024     | P6          |
| С   | THEFT 2D FROM MOTOR VEHICLE            | 2100 E 30TH AVE       | 2/14/2024     |             |
| С   | THEFT 3D ALL OTHER                     | 3200 E 37TH AVE       | 2/17/2024     | P6          |
| С   | THEFT 3D FROM MOTOR VEHICLE            | 1000 S WOODFERN ST    | 2/16/2024     | P6          |
| С   | THEFT 3D SHOPLIFTING                   | 2500 E 29TH AVE       | 2/17/2024     |             |
| С   | THEFT 3D SHOPLIFTING                   | 2500 E 29TH AVE       | 2/17/2024     |             |
| С   | THEFT 3D VEHICLE PARTS AND ACCESSORIES | 2200 E 29TH AVE       | 2/12/2024     | P6          |
| С   | THEFT 3D VEHICLE PARTS AND ACCESSORIES | 1000 S WOODFERN ST    | 2/16/2024     | P6          |
| SPC | <u>6RW</u>                             |                       |               |             |
| С   | BURGLARY 2D GARAGE                     | 500 E 16TH AVE        | 2/17/2024     | P6          |
| С   | MAIL THEFT                             | 500 E ROCKWOOD BLVD   | 2/16/2024     | P6          |
| Α   | THEFT 3D FROM MOTOR VEHICLE            | 600 E 23RD AVE        | 2/14/2024     | P6          |
| SPC | <u>:6SG</u>                            |                       |               |             |
| С   | BURGLARY 2D GARAGE                     | 3300 E 55TH AVE       | 2/12/2024     | P6          |
| С   | RESIDENTIAL BURGLARY                   | 3300 E 55TH AVE       | 2/16/2024     | P6          |
| С   | THEFT 3D FROM BUILDING                 | 3300 E 55TH AVE       | 2/16/2024     | P6          |
| С   | THEFT 3D SHOPLIFTING                   | 4500 S REGAL ST       | 2/17/2024     | P6          |
| С   | THEFT 3D SHOPLIFTING                   | 4900 S REGAL ST       | 2/15/2024     |             |
| С   | THEFT OF A FIREARM FROM BUILDING       | 3300 E 55TH AVE       | 2/13/2024     | P6          |
|     |                                        |                       |               |             |