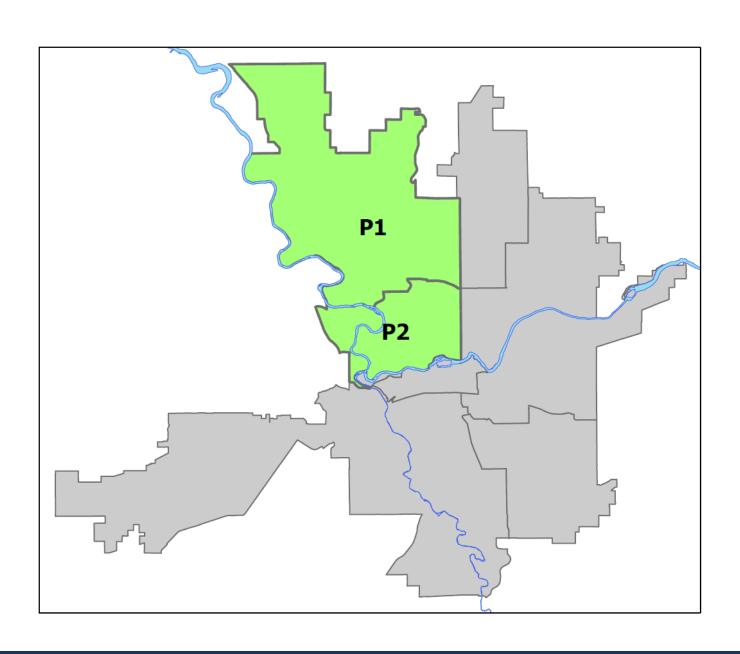

# Northwest Precinct ADAM Sector

**PSA Commander** 

**Captain Tom Hendren** 

Northwest District (P1)
Central District (P2)

POLICE SUMMARY - Ending: Saturday, February 17, 2024

### NORTHWEST PRECINCT (P1, P2) ADAM SECTOR