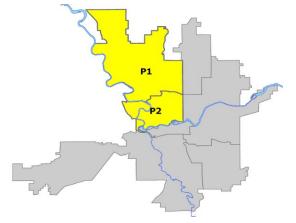

| 1/                         | /21/2024                   | - 2/17/2024<br>- 2/17/2024<br>- 2/17/2024                  | Prior 28                       | ay Period<br>Day Perio<br>D Period: |                                                   | 12/24/2023 -                   | 2/10/2024<br>1/20/2024<br>2/17/2023 |                                                              |

Prepared by SPD Crime Analysis Office - Monday, February 19, 2024

NOTE: SPD moved from UCR to the NIBRS reporting standard on 10/4/16 following the transition to a new RMS System. Numbers on CompStat reports prior to this date should not be used as a comparison to those on this report. Additional info on these reporting standards can be found on the FBI website: https://ucr.fbi.gov/nibrs-overview



#### Saturday, February 17, 2024



#### **NW - Northwest District (P1)**

#### **Preliminary IBR Counts**

|           |                                                                                                                  | 7 Da                        | y Compari                  | son                                                  | 28 D                              | ay Compai                           | rison                                  | YT                                       | D Comparis                 | on                                                                     |
|-----------|------------------------------------------------------------------------------------------------------------------|-----------------------------|----------------------------|