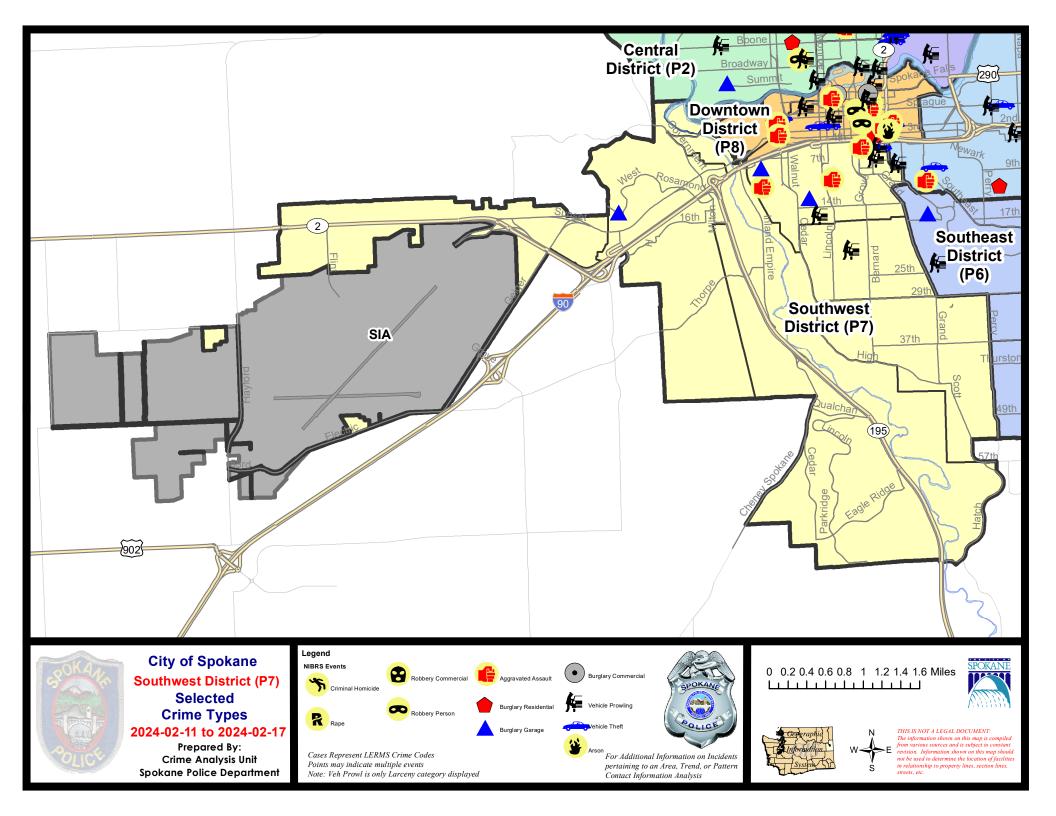

#### **SW - Southwest District (P7)**

#### **Preliminary IBR Counts**

|           |                                                                                                                  | 7 Da                   | ay Compari            | ison                                      | 28 D                       | ay Compai                           | rison                                              | YT                         | D Comparis                          | on                                                                |
|-----------|------------------------------------------------------------------------------------------------------------------|------------------------|-----------------------|-------------------------------------------|----------------------------|-------------------------------------|----------------------------------------------------|----------------------------|-------------------------------------|-------------------------------------------------------------------|
| NIBRS Ca  | ntegories (Part 1 Selected)                                                                                      | Current                | Prior                 | Percent                                   | Current                    | Prior                               | Percent                                            | Current                    | Prior                               | Percent                                                           |
| Violent   | Criminal Homicide Rape Robbery - Commercial Robbery - Person Aggravated Assault - Non DV Aggravated Assault - DV | 0 0 0 0 1 2            | 0<br>0<br>0<br>0<br>0 |                                           | 0<br>1<br>0<br>0<br>1<br>3 | 0<br>2<br>0<br>0<br>0<br>0<br>3     | -50.00%                                            | 0<br>2<br>0<br>0<br>1<br>6 | 2<br>3<br>4<br>2<br>8<br>3          | -100.00%<br>-33.33%<br>-100.00%<br>-100.00%<br>-87.50%<br>100.00% |
| Property  | Burglary - Residential Burglary Garage Burglary Commercial Larceny Vehicle Theft Arson                           | 0<br>3<br>0<br>11<br>1 | 1<br>0<br>0<br>8<br>1 | -100.00%<br>37.50%<br>0.00%               | 3<br>3<br>1<br>40<br>8     | 6<br>5<br>5<br>50<br>7              | -50.00%<br>-40.00%<br>-80.00%<br>-20.00%<br>14.29% | 8<br>6<br>3<br>70<br>13    | 12<br>9<br>1<br>140<br>17           | -33.33%<br>-33.33%<br>200.00%<br>-50.00%<br>-23.53%               |
|           | Property Total:                                                                                                  | 15                     | 10                    | 50.00%                                    | 55                         | 73                                  | -24.66%                                            | 100                        | 179                                 | -44.13%                                                           |
| Prelimina | ry Part 1 Crime Totals:                                                                                          | 18                     | 10                    | 80.00%                                    | 60                         | 78                                  | -23.08%                                            | 109                        | 201                                 | -45.77%                                                           |
|           | Current 7 Day Period:<br>Current 28 Day Period:<br>Current YTD Day Period:                                       | 1/                     | 21/2024 -             | - 2/17/2024<br>- 2/17/2024<br>- 2/17/2024 | Prior 28                   | ay Period<br>Day Perio<br>D Period: |                                                    | 12/24/2023 -               | 2/10/2024<br>1/20/2024<br>2/17/2023 |                                                                   |