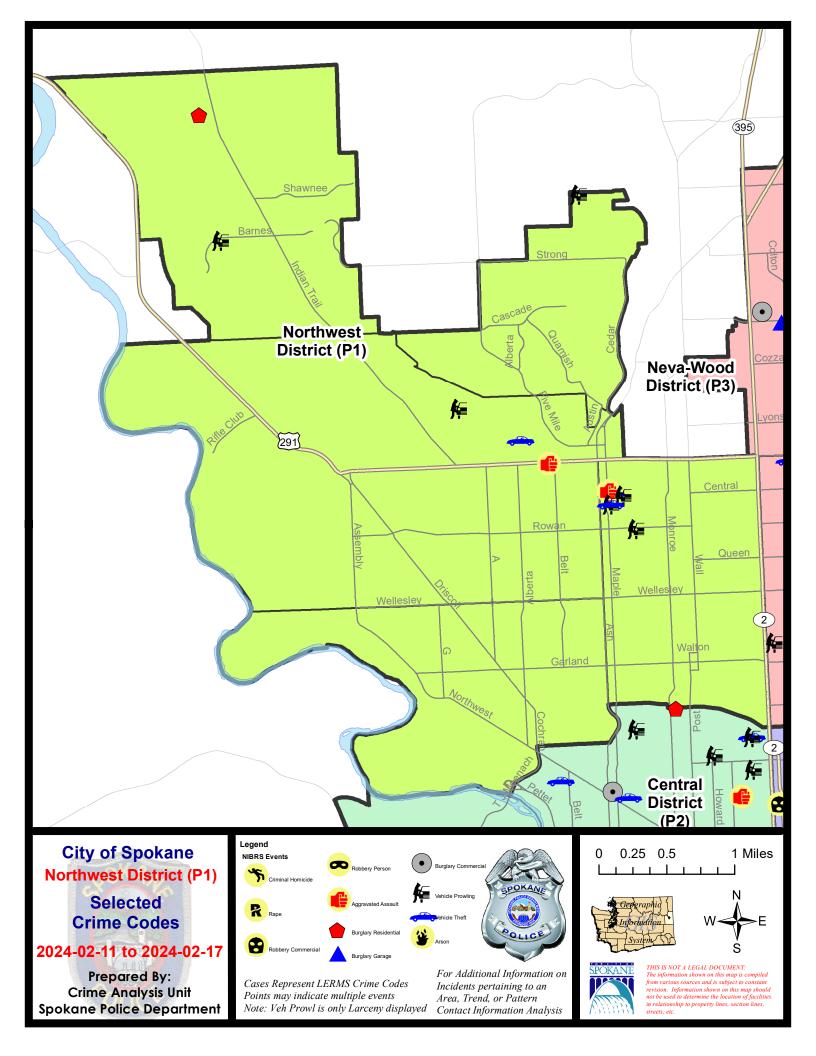

#### **NW - Northwest District (P1)**

#### **Preliminary IBR Counts**

|           |                                                                                                                  | 7 Da                        | y Compari                  | son                                                  | 28 D                              | ay Compai                           | rison                                  | YT                                       | D Comparis                 | on                                                                     |
|-----------|------------------------------------------------------------------------------------------------------------------|-----------------------------|----------------------------|------------------------------------------------------|-----------------------------------|-------------------------------------|----------------------------------------|------------------------------------------|----------------------------|------------------------------------------------------------------------|
| NIBRS Ca  | ntegories (Part 1 Selected)                                                                                      | Current                     | Prior                      | Percent                                              | Current                           | Prior                               | Percent                                | Current                                  | Prior                      | Percent                                                                |
| Violent   | Criminal Homicide Rape Robbery - Commercial Robbery - Person Aggravated Assault - Non DV Aggravated Assault - DV | 0<br>0<br>0<br>0<br>0       | 0<br>0<br>0<br>0<br>1<br>3 | -100.00%<br>-33.33%                                  | 0<br>1<br>1<br>0<br>4<br>7        | 0<br>1<br>0<br>0<br>1               | 0.00%<br>300.00%<br>600.00%            | 0<br>2<br>1<br>0<br>5<br>8               | 0<br>3<br>0<br>1<br>6<br>9 | -33.33%<br>-100.00%<br>-16.67%<br>-11.11%                              |
| Property  | Violent Total:  Burglary - Residential  Burglary Garage  Burglary Commercial  Larceny  Vehicle Theft  Arson      | 1<br>0<br>0<br>17<br>3<br>0 | 2<br>0<br>1<br>26<br>1     | -50.00%<br>-50.00%<br>-100.00%<br>-34.62%<br>200.00% | 13<br>8<br>1<br>3<br>76<br>7<br>1 | 3<br>14<br>3<br>4<br>71<br>4<br>0   | -42.86%<br>-66.67%<br>-25.00%<br>7.04% | 16<br>4<br>5<br>128<br>10                | 29<br>7<br>12<br>111<br>18 | -15.799<br>-44.839<br>-42.869<br>-58.339<br>15.329<br>-44.449<br>0.009 |
|           | Property Total:                                                                                                  | 21                          | 30                         | -30.00%                                              | 96                                | 96                                  | 0.00%                                  | 164                                      | 178                        | -7.87%                                                                 |
| Prelimina | ry Part 1 Crime Totals:                                                                                          | 23                          | 34                         | -32.35%                                              | 109                               | 99                                  | 10.10%                                 | 180                                      | 197                        | -8.63%                                                                 |
|           | Current 7 Day Period:<br>Current 28 Day Period:<br>Current YTD Day Period:                                       | 1/                          | 21/2024 -                  | 2/17/2024<br>2/17/2024<br>2/17/2024                  | Prior 28                          | ay Period<br>Day Perio<br>D Period: |                                        | 2/4/2024 -<br>12/24/2023 -<br>1/1/2023 - | 1/20/2024                  |                                                                        |

#### NW - Northwest District (P1)

| A/C        | Offense Statute                            | <u>Address</u>               | Reported Date | <u>Dist</u> |
|------------|--------------------------------------------|------------------------------|---------------|-------------|
| <u>SPA</u> | 1AD                                        |                              |               |             |
| С          | RETAIL THEFT WITH SPECIAL CIRCUMSTANCES 2D | 2300 W WELLESLEY AVE         | 2/17/2024     | P1          |
| С          | THEFT 3D FROM BUILDING                     | 4200 N OAK ST                | 2/16/2024     | P1          |
| С          | THEFT 3D SHOPLIFTING                       | 2300 W WELLESLEY AVE         | 2/11/2024     | P1          |
| С          | THEFT 3D SHOPLIFTING                       | 2500 W WELLESLEY AVE         | 2/11/2024     |             |
| С          | THEFT 3D SHOPLIFTING                       | 2300 W WELLESLEY AVE         | 2/13/2024     |             |
| С          | THEFT 3D SHOPLIFTING                       | 2300 W WELLESLEY AVE         | 2/14/2024     |             |
| SPA        | <u>1BS</u>                                 |                              |               |             |
| С          | THEFT 3D ALL OTHER                         | 7200 N FOTHERINGHAM ST       | 2/13/2024     |             |
| Α          | THEFT 3D FROM MOTOR VEHICLE                | 3100 W WEILE AVE             | 2/13/2024     | P1          |
| С          | THEFT OF MOTOR VEHICLE                     | N ALBERTA ST / W HOLYOKE AVE | 2/15/2024     | P1          |
| <u>SPA</u> | 1FM                                        |                              |               |             |
| С          | THEFT 3D FROM MOTOR VEHICLE                | 1700 W PLEASANT LN           | 2/13/2024     | P1          |
| SPA        | 1IT                                        |                              |               |             |
| С          | RESIDENTIAL BURGLARY                       | 6000 W PIMA CT               | 2/11/2024     | P4          |
| С          | THEFT 3D FROM MOTOR VEHICLE                | 5700 W DOROTHY CT            | 2/11/2024     | P1          |
| <u>SPA</u> | <u>1NH</u>                                 |                              |               |             |
| С          | ASSAULT 2D                                 | 5900 N MAPLE ST              | 2/17/2024     | P1          |
| С          | THEFT 2D FROM BUILDING                     | 4400 N LINCOLN ST            | 2/17/2024     | P1          |
| С          | THEFT 2D FROM MOTOR VEHICLE                | 5700 N BIRCH PL              | 2/15/2024     | P1          |
| С          | THEFT 3D ALL OTHER                         | 5900 N MAPLE ST              | 2/17/2024     | P1          |
| Α          | THEFT 3D FROM MOTOR VEHICLE                | 5800 N CEDAR ST              | 2/15/2024     | P1          |
| С          | THEFT OF A FIREARM FROM MOTOR VEHICLE      | 5400 N HAWTHORNE ST          | 2/16/2024     | P1          |
| Α          | THEFT OF MOTOR VEHICLE                     | W CENTRAL AVE / N BIRCH PL   | 2/15/2024     | P1          |
| С          | THEFT OF MOTOR VEHICLE                     | 5700 N BIRCH PL              | 2/15/2024     | P1          |
| SPA        | 1NW                                        |                              |               |             |
| С          | ASSAULT 2D                                 | 2200 W FRANCIS AVE           | 2/16/2024     | P1          |
| С          | THEFT 2D FROM BUILDING                     | 5400 N CANNON ST             | 2/11/2024     | P1          |
| С          | THEFT 3D ALL OTHER                         | 5100 N DRISCOLL BLVD         | 2/15/2024     | P1          |