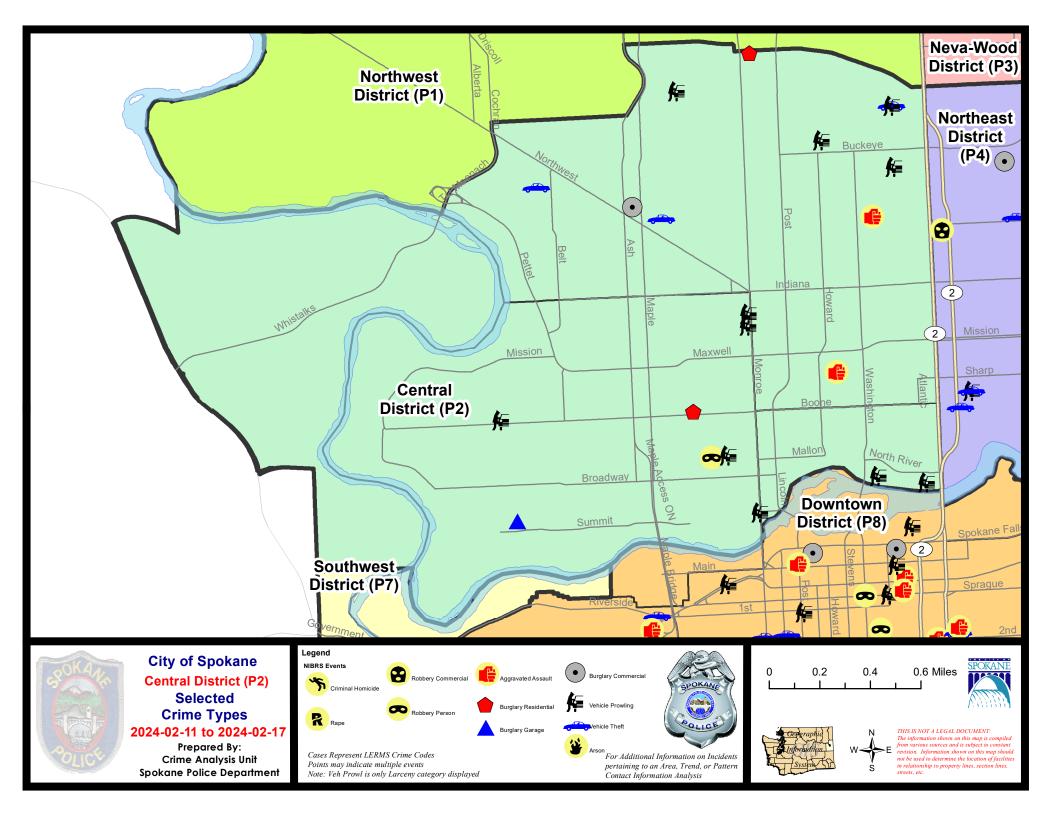

#### **NW - North Central District (P2)**

#### **Preliminary IBR Counts**

| Violent Criminal Homicide Rape Robbery - Commercial Robbery - Person Aggravated Assault - Non D Aggravated Assault - DV  Violent Total:  Property Burglary - Residential Burglary Garage Burglary Commercial Larceny Vehicle Theft Arson  Property Total:  Preliminary Part 1 Crime Totals: | Curre | nt Prior                                |                                                                 |                                | 28 Day Comparison                    |                                                       |                                      | YTD Comparison                            |                                                    |  |
|---------------------------------------------------------------------------------------------------------------------------------------------------------------------------------------------------------------------------------------------------------------------------------------------|-------|-----------------------------------------|-----------------------------------------------------------------|--------------------------------|--------------------------------------|-------------------------------------------------------|--------------------------------------|-------------------------------------------|----------------------------------------------------|--|
| Rape Robbery - Commercial Robbery - Person Aggravated Assault - Non E Aggravated Assault - DV  Violent Total:  Property Burglary - Residential Burglary Garage Burglary Commercial Larceny Vehicle Theft Arson  Property Total:                                                             |       |                                         | Percent                                                         | Current                        | Prior                                | Percent                                               | Current                              | Prior                                     | Percent                                            |  |
| Property Burglary - Residential Burglary Garage Burglary Commercial Larceny Vehicle Theft Arson  Property Total:                                                                                                                                                                            |       | 0 0 0 0 0 0 0 1 1 1 0 1 2 1 0 0         | -100.00%<br>-50.00%                                             | 0<br>0<br>1<br>2<br>5<br>4     | 0<br>2<br>2<br>2<br>2<br>2<br>3      | -100.00%<br>-50.00%<br>0.00%<br>150.00%<br>33.33%     | 0<br>2<br>2<br>4<br>5<br>7           | 1<br>2<br>0<br>0<br>7<br>6                | -100.00%<br>0.00%<br>-28.57%<br>16.67%             |  |
|                                                                                                                                                                                                                                                                                             | 3     | 3 3 3 3 3 3 3 3 3 3 4 1 1 1 1 1 1 1 1 1 | 0.00%<br>0.00%<br>0.00%<br>70.00%<br>-62.50%<br>-100.00%        | 12<br>2<br>1<br>108<br>21<br>4 | 9<br>2<br>1<br>81<br>13<br>0         | 9.09%<br>33.33%<br>0.00%<br>0.00%<br>33.33%<br>61.54% | 20<br>17<br>2<br>2<br>160<br>29<br>4 | 16  24  11  8  125  33  2                 | 25.00%  -29.17%  -81.82%  -75.00%  28.00%  100.00% |  |
| Preliminary Part 1 Crime Totals:                                                                                                                                                                                                                                                            | 4     | 1 32                                    | 28.13%                                                          | 148                            | 106                                  | 39.62%                                                | 214                                  | 203                                       | 5.42%                                              |  |
|                                                                                                                                                                                                                                                                                             | 4     | 4 35                                    | 25.71%                                                          | 160                            | 117                                  | 36.75%                                                | 234                                  | 219                                       | 6.85%                                              |  |
| Current 7 Day Period:<br>Current 28 Day Period:<br>Current YTD Day Period:                                                                                                                                                                                                                  |       | 1/21/2024                               | <ul><li>2/17/2024</li><li>2/17/2024</li><li>2/17/2024</li></ul> | Prior 28                       | Day Period<br>Day Perio<br>D Period: |                                                       | 12/24/2023 -                         | · 2/10/2024<br>· 1/20/2024<br>· 2/17/2023 | ļ                                                  |  |

#### NW - Central District (P2)

| A/C | Offense Statute                        | <u>Address</u>        | Reported Date | <u>Dist</u> |
|-----|----------------------------------------|-----------------------|---------------|-------------|
| SPA | . <u>2EG</u>                           |                       |               |             |
| С   | ASSAULT 2D                             | 2300 N CALISPEL ST    | 2/16/2024     | P1          |
| С   | BURGLARY 2D COMMERCIAL                 | 1600 W NORTHWEST BLVD | 2/12/2024     | P1          |
| С   | DRIVE BY SHOOTING                      | 500 W SINTO AVE       | 2/16/2024     | P1          |
| С   | RESIDENTIAL BURGLARY                   | 900 W CORA AVE        | 2/14/2024     | P1          |
| С   | THEFT 2D FROM BUILDING                 | 900 W DALTON AVE      | 2/12/2024     | P2          |
| С   | THEFT 2D FROM BUILDING                 | 2000 N ADAMS ST       | 2/14/2024     | P1          |
| С   | THEFT 3D ALL OTHER                     | 1900 W CLEVELAND AVE  | 2/17/2024     | P2          |
| С   | THEFT 3D FROM MOTOR VEHICLE            | 200 W PARK PL         | 2/11/2024     | P2          |
| С   | THEFT 3D FROM MOTOR VEHICLE            | 500 W CLEVELAND AVE   | 2/12/2024     | P2          |
| С   | THEFT 3D FROM MOTOR VEHICLE            | 3100 N CEDAR ST       | 2/14/2024     | P2          |
| С   | THEFT 3D FROM MOTOR VEHICLE            | 2600 N NORMANDIE ST   | 2/15/2024     |             |
| С   | THEFT 3D SHOPLIFTING                   | 1700 W NORTHWEST BLVD | 2/16/2024     | P2          |
| С   | THEFT 3D SHOPLIFTING                   | 1600 W NORTHWEST BLVD | 2/17/2024     |             |
| Α   | THEFT OF MOTOR VEHICLE                 | 200 W PARK PL         | 2/11/2024     | P2          |
| Α   | THEFT OF MOTOR VEHICLE                 | 1400 W CARLISLE AVE   | 2/11/2024     | P2          |
| С   | THEFT OF MOTOR VEHICLE                 | 2100 W YORK AVE       | 2/15/2024     | P1          |
| SPA | <u> 2RS</u>                            |                       |               |             |
| С   | THEFT 2D FROM MOTOR VEHICLE            | 100 W NORTH RIVER DR  | 2/16/2024     | P2          |
| С   | THEFT OF A FIREARM FROM MOTOR VEHICLE  | 300 W NORTH RIVER DR  | 2/15/2024     | P2          |
| SPA | . <u>2WC</u>                           |                       |               |             |
| С   | BURGLARY 2D GARAGE                     | 2400 W BRIDGE AVE     | 2/14/2024     |             |
| С   | MAIL THEFT                             | 1200 W COLLEGE AVE    | 2/16/2024     | P2          |
| С   | MAIL THEFT                             | 1600 W MISSION AVE    | 2/17/2024     | P2          |
| С   | RESIDENTIAL BURGLARY                   | 1300 W BOONE AVE      | 2/13/2024     | P1          |
| С   | ROBBERY 1D PERSON                      | 900 N ADAMS ST        | 2/12/2024     | P8          |
| С   | THEFT 2D FROM BUILDING                 | 1400 W DEAN AVE       | 2/12/2024     | P2          |
| С   | THEFT 2D FROM BUILDING                 | 1400 W SPOFFORD AVE   | 2/16/2024     | P2          |
| С   | THEFT 2D FROM MOTOR VEHICLE            | 1000 W AUGUSTA AVE    | 2/16/2024     | P2          |
| С   | THEFT 2D SHOPLIFTING                   | 1100 N MONROE ST      | 2/16/2024     |             |
| С   | THEFT 2D VEHICLE PARTS AND ACCESSORIES | 1700 N MONROE ST      | 2/14/2024     | P2          |
| С   | THEFT 3D ALL OTHER                     | 2200 W BRIDGE AVE     | 2/13/2024     |             |
| С   | THEFT 3D FROM BUILDING                 | 1800 W DEAN AVE       | 2/14/2024     | P2          |
| С   | THEFT 3D FROM MOTOR VEHICLE            | 1700 N MONROE ST      | 2/14/2024     | P2          |
| С   | THEFT 3D FROM MOTOR VEHICLE            | 1100 W MALLON AVE     | 2/15/2024     | P2          |
| С   | THEFT 3D FROM MOTOR VEHICLE            | 2400 W BOONE AVE      | 2/16/2024     | P2          |
| С   | THEFT 3D FROM MOTOR VEHICLE            | 1000 W SUMMIT PKWY    | 2/17/2024     |             |
| С   | THEFT 3D SHOPLIFTING                   | 1100 N MONROE ST      | 2/11/2024     | P2          |
|     |                                        |                       |               |             |

| A/C        | Offense Statute                        | Address              | Reported Date | Dist |
|------------|----------------------------------------|----------------------|---------------|------|
| С          | THEFT 3D SHOPLIFTING                   | 1000 W SUMMIT PKWY   | 2/14/2024     | P1   |
| С          | THEFT 3D SHOPLIFTING                   | 1000 W SUMMIT PKWY   | 2/14/2024     | P1   |
| С          | THEFT 3D SHOPLIFTING                   | 1400 N MAPLE ST      | 2/15/2024     | P2   |
| С          | THEFT 3D VEHICLE PARTS AND ACCESSORIES | 1000 W AUGUSTA AVE   | 2/16/2024     | P2   |
| С          | THEFT 3D VEHICLE PARTS AND ACCESSORIES | 2400 W BOONE AVE     | 2/16/2024     | P2   |
| С          | THEFT 3D VEHICLE PARTS AND ACCESSORIES | 1500 N ASH ST        | 2/17/2024     | P2   |
| <u>SPA</u> | <u>2WH</u>                             |                      |               |      |
| Α          | MAIL THEFT                             | 1400 N RIM VIEW ST   | 2/14/2024     | P2   |
| С          | THEFT 2D ALL OTHER                     | 3400 W WHISTALKS WAY | 2/16/2024     |      |
| С          | THEFT 3D VEHICLE PARTS AND ACCESSORIES | 3800 W WHISTALKS WAY | 2/15/2024     | P1   |