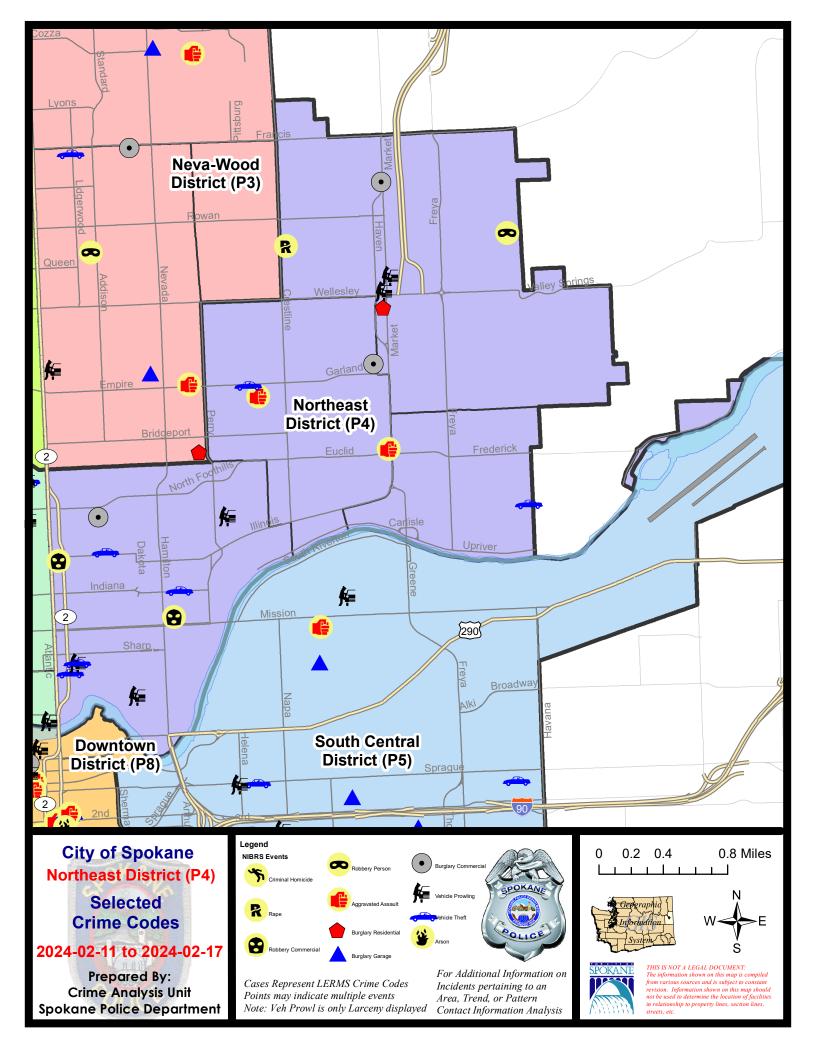

#### **NE - Northeast District (P4)**

#### **Preliminary IBR Counts**

|           |                                                                                                                  | 7 Da                       | ay Compari                  | ison                                                        | 28 D                         | ay Compai                            | rison                                                    | YT                               | D Comparis                          | son                                                      |
|-----------|------------------------------------------------------------------------------------------------------------------|----------------------------|-----------------------------|-------------------------------------------------------------|------------------------------|--------------------------------------|----------------------------------------------------------|----------------------------------|-------------------------------------|----------------------------------------------------------|
| NIBRS Ca  | ategories (Part 1 Selected)                                                                                      | Current                    | Prior                       | Percent                                                     | Current                      | Prior                                | Percent                                                  | Current                          | Prior                               | Percent                                                  |
| Violent   | Criminal Homicide Rape Robbery - Commercial Robbery - Person Aggravated Assault - Non DV Aggravated Assault - DV | 0<br>1<br>2<br>1<br>2<br>0 | 0<br>0<br>1<br>0<br>2<br>3  | 100.00%<br>0.00%<br>-100.00%                                | 1<br>2<br>5<br>1<br>8<br>3   | 0<br>0<br>0<br>3<br>6<br>2           | -66.67%<br>33.33%<br>50.00%                              | 1<br>2<br>5<br>4<br>12<br>5      | 0<br>4<br>1<br>2<br>10<br>11        | -50.00%<br>400.00%<br>100.00%<br>20.00%<br>-54.55%       |
| Property  | Violent Total:  Burglary - Residential  Burglary Garage  Burglary Commercial  Larceny  Vehicle Theft  Arson      | 1<br>0<br>3<br>26<br>6     | 3<br>3<br>1<br>31<br>3<br>1 | 0.00%  -66.67% -100.00%  200.00% -16.13%  100.00%  -100.00% | 8<br>4<br>7<br>94<br>19<br>3 | 7<br>7<br>11<br>92<br>18<br>0        | 81.82%<br>14.29%<br>-42.86%<br>-36.36%<br>2.17%<br>5.56% | 14<br>10<br>13<br>164<br>30<br>3 | 28<br>8<br>9<br>144<br>37           | 3.57%  -50.00%  25.00%  44.44%  13.89%  -18.92%  200.00% |
|           | Property Total:                                                                                                  | 36                         | 42                          | -14.29%                                                     | 135                          | 135                                  | 0.00%                                                    | 234                              | 227                                 | 3.08%                                                    |
| Prelimina | ry Part 1 Crime Totals:                                                                                          | 42                         | 48                          | -12.50%                                                     | 155                          | 146                                  | 6.16%                                                    | 263                              | 255                                 | 3.14%                                                    |
|           | Current 7 Day Period: Current 28 Day Period: Current YTD Day Period:                                             | 1/                         | /21/2024 -                  | · 2/17/2024<br>· 2/17/2024<br>· 2/17/2024                   | Prior 28                     | Day Period<br>Day Perio<br>D Period: |                                                          |                                  | 2/10/2024<br>1/20/2024<br>2/17/2023 | 1                                                        |

#### NE - Northeast District (P4)

| A/C | Offense Statute                        | Address                  | Reported Date | <u>Dist</u> |
|-----|----------------------------------------|--------------------------|---------------|-------------|
| SPB | 4BE                                    |                          |               |             |
| С   | ASSAULT 1D                             | 3200 N MARKET ST         | 2/16/2024     | P4          |
| С   | BURGLARY 2D COMMERCIAL                 | 3900 N MARKET ST         | 2/15/2024     | P4          |
| С   | HARASSMENT FELONY WEAPON INVOLVED      | 1800 E PROVIDENCE AVE    | 2/16/2024     | P4          |
| С   | THEFT 2D ALL OTHER                     | 1600 E WELLESLEY AVE     | 2/12/2024     | P4          |
| С   | THEFT 2D VEHICLE PARTS AND ACCESSORIES | 4600 N NAPA ST           | 2/14/2024     | P4          |
| С   | THEFT 3D FROM BUILDING                 | 3000 N REGAL ST          | 2/16/2024     | P4          |
| С   | THEFT 3D SHOPLIFTING                   | 3900 N MARKET ST         | 2/16/2024     |             |
| С   | THEFT 3D SHOPLIFTING                   | 3900 N MARKET ST         | 2/16/2024     |             |
| С   | THEFT 3D SHOPLIFTING                   | 3900 N MARKET ST         | 2/15/2024     |             |
| С   | THEFT OF MOTOR VEHICLE                 | 1700 E EMPIRE AVE        | 2/15/2024     | P4          |
| SPB | <u>4HI</u>                             |                          |               |             |
| С   | BURGLARY 2D COMMERCIAL                 | 5800 N MARKET ST         | 2/13/2024     | P4          |
| С   | RAPE 3D                                |                          | 2/13/2024     | P1          |
| С   | RESIDENTIAL BURGLARY                   | 3000 E HOFFMAN AVE       | 2/15/2024     | P4          |
| С   | ROBBERY 1D PERSON                      | 5200 N FLORIDA ST        | 2/12/2024     | P4          |
| С   | THEFT 2D ALL OTHER                     | 2300 E BISMARK AVE       | 2/14/2024     | P4          |
| С   | THEFT 3D FROM BUILDING                 | 5800 N MARKET ST         | 2/13/2024     | P4          |
| С   | THEFT 3D FROM BUILDING                 | 2100 E ROWAN AVE         | 2/16/2024     | P4          |
| С   | THEFT 3D FROM BUILDING                 | 3000 E NEBRASKA AVE      | 2/15/2024     |             |
| С   | THEFT 3D FROM MOTOR VEHICLE            | 4800 N MARKET ST         | 2/14/2024     | P4          |
| С   | THEFT OF A FIREARM FROM MOTOR VEHICLE  | 3000 E WELLESLEY AVE     | 2/14/2024     | P4          |
| SPB | <u>4LO</u>                             |                          |               |             |
| С   | BURGLARY 1D COMMERCIAL                 | 300 E NORTH FOOTHILLS DR | 2/12/2024     | P4          |
| С   | MAIL THEFT                             | 900 E NORTH FOOTHILLS DR | 2/15/2024     | P4          |
| С   | ROBBERY 2D COMMERCIAL                  | 900 E MISSION AVE        | 2/12/2024     | P4          |
| С   | ROBBERY 2D COMMERCIAL                  | 0 E MONTGOMERY AVE       | 2/13/2024     | P2          |
| С   | THEFT 1D ALL OTHER                     | 1000 N HAMILTON ST       | 2/12/2024     | P4          |
| С   | THEFT 2D FROM BUILDING                 | 1700 N HAMILTON ST       | 2/14/2024     | P4          |
| С   | THEFT 3D ALL OTHER                     | 2900 N NEVADA ST         | 2/12/2024     | P4          |
| С   | THEFT 3D ALL OTHER                     | 1200 E BALDWIN AVE       | 2/13/2024     | P4          |
| Α   | THEFT 3D FROM COIN OPERATED DEVICE     | 500 E NORTH FOOTHILLS DR | 2/17/2024     | P4          |
| С   | THEFT 3D FROM MOTOR VEHICLE            | 100 E BOONE AVE          | 2/13/2024     | P4          |
| С   | THEFT 3D FROM MOTOR VEHICLE            | 2500 N HOGAN ST          | 2/15/2024     | P4          |
| С   | THEFT 3D FROM MOTOR VEHICLE            | 700 E CATALDO AVE        | 2/12/2024     |             |
| С   | THEFT 3D SHOPLIFTING                   | 1500 E ILLINOIS AVE      | 2/16/2024     | P4          |
| С   | THEFT 3D SHOPLIFTING                   | 900 E MISSION AVE        | 2/14/2024     |             |
| С   | THEFT 3D SHOPLIFTING                   | 900 E MISSION AVE        | 2/17/2024     |             |

| A/C        | Offense Statute                        | Address                       | Reported Date | <u>Dist</u> |
|------------|----------------------------------------|-------------------------------|---------------|-------------|
| С          | THEFT 3D SHOPLIFTING                   | 900 E MISSION AVE             | 2/17/2024     |             |
| С          | THEFT 3D VEHICLE PARTS AND ACCESSORIES | 500 E SHARP AVE               | 2/16/2024     | P4          |
| Α          | THEFT OF MOTOR VEHICLE                 | 1100 N RUBY ST                | 2/12/2024     | P4          |
| Α          | THEFT OF MOTOR VEHICLE                 | 100 E BOONE AVE               | 2/13/2024     | P4          |
| С          | THEFT OF MOTOR VEHICLE                 | N COLUMBUS ST / E INDIANA AVE | 2/13/2024     | P2          |
| С          | THEFT OF MOTOR VEHICLE                 | 400 E MONTGOMERY AVE          | 2/16/2024     | P2          |
| <u>SPB</u> | <u>4MI</u>                             |                               |               |             |
| С          | THEFT OF MOTOR VEHICLE                 | 4200 E MARIETTA AVE           | 2/15/2024     | P4          |