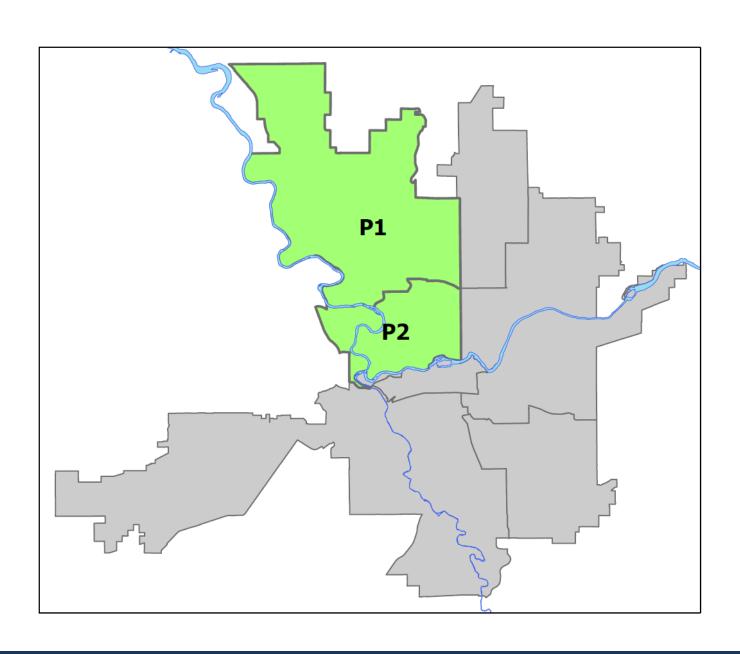

# Northwest Precinct ADAM Sector

**PSA Commander** 

**Captain Tom Hendren** 

Northwest District (P1)
Central District (P2)

POLICE SUMMARY - Ending: Saturday, February 3, 2024

## NORTHWEST PRECINCT (P1, P2) ADAM SECTOR

#### **NW - Northwest District (P1)**

## **NW - North Central District (P2)**