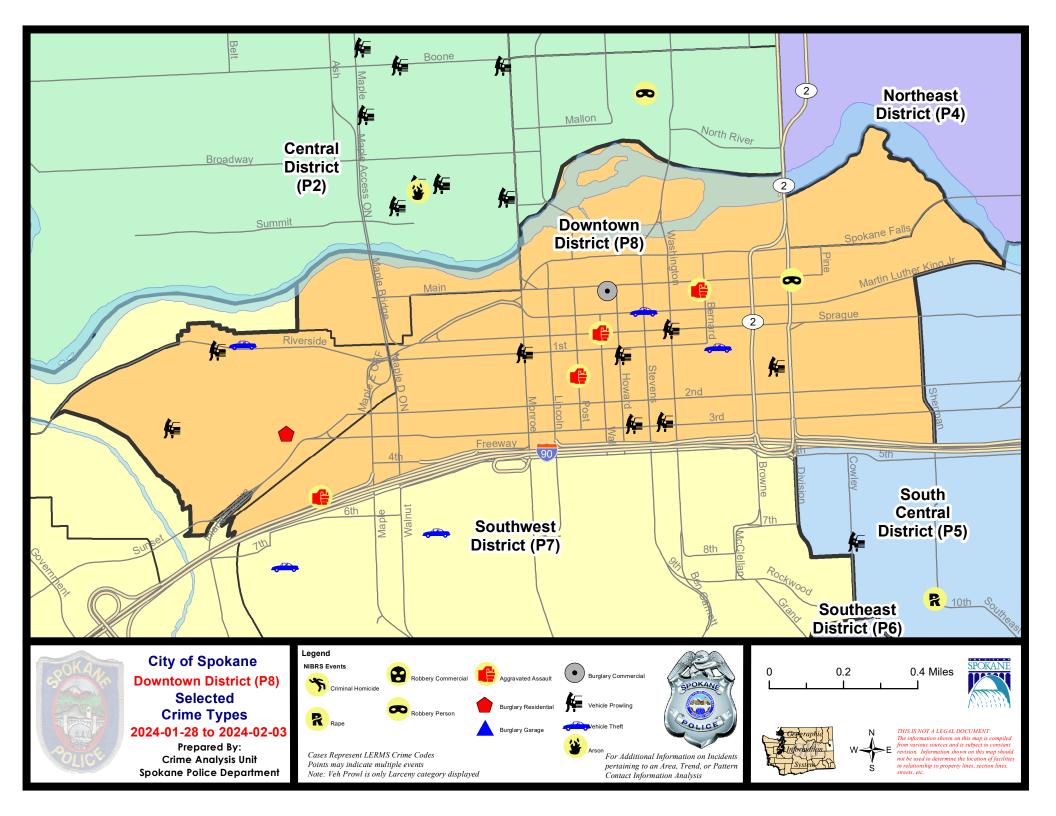

|                             |                        |                                         |                            |                                      | ~                                                   |                                           |                             |                                                    |

Prepared by SPD Crime Analysis Office - Monday, February 5, 2024

NOTE: SPD moved from UCR to the NIBRS reporting standard on 10/4/16 following the transition to a new RMS System. Numbers on CompStat reports prior to this date should not be used as a comparison to those on this report. Additional info on these reporting standards can be found on the FBI website: https://ucr.fbi.gov/nibrs-overview





## 1/28/2024 TO 2/3/2024

## SW - Downtown District (P8)



| A/C | Offense Statute                            | <u>Address</u>                  | Reported Date | <u>Dist</u> |
|-----|--------------------------------------------|---------------------------------|---------------|-------------|
| SPD | 28BA                                       |                                 |               |             |
| С   | BURGLARY 1D FROM RESIDENCE                 | 200 S ELM ST                    | 2/3/2024      | P8          |
| С   | TAKING MOTOR VEHICLE WITHOUT PERMISSION 2D | 2000 W RIVERSIDE AVE            | 2/1/2024      | P8          |
| С   | THEFT 2D FROM BUILDING                     | 1700 W 2ND AVE                  | 1/30/2024     | P8          |
| С   | THEFT 3D ALL OTHER