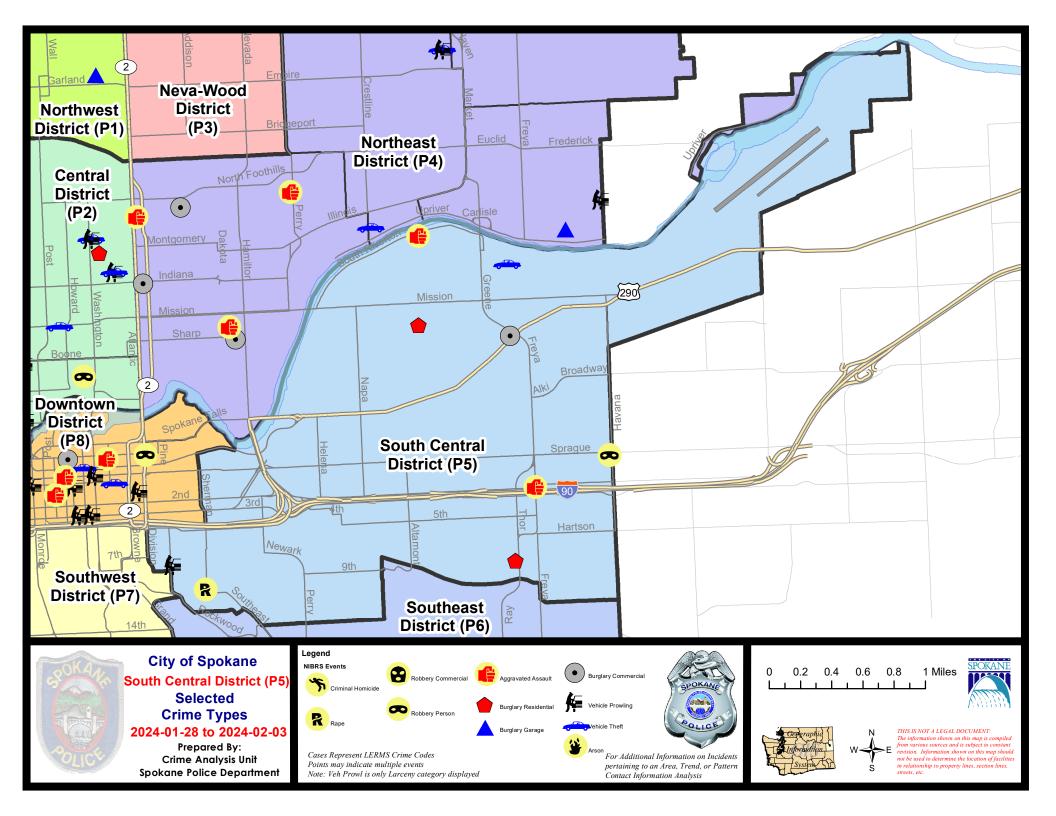

#### **SE - South Central District (P5)**

## SE - South Central District (P5)

| A/C | Offense Statute                   | <u>Address</u>            | Reported Date | <u>Dist</u> |
|-----|-----------------------------------|---------------------------|---------------|-------------|
| SPC | <u>5EC</u>                        |                           |               |             |
| С   | ASSAULT 2D                        | E 2ND AVE / S FREYA ST    | 1/28/2024     | P6          |
| С   | RAPE OF A CHILD 1D                |                           | 2/1/2024      | P6          |
| С   | RESIDENTIAL BURGLARY              | 800 S THOR ST             | 2/3/2024      | P8          |
| С   | ROBBERY 1D PERSON                 | 4200 E SPRAGUE AVE        | 2/3/2024      | P6          |
| С   | THEFT 2D ALL OTHER                | 4000 E PACIFIC AVE        | 1/30/2024     | P5          |
| С   | THEFT 3D FROM BUILDING            | 3000 E 4TH AVE            | 1/28/2024     | P5          |
| С   | THEFT 3D FROM MOTOR VEHICLE       | 800 S COWLEY ST           | 1/31/2024     | P5          |
| С   | THEFT 3D SHOPLIFTING              | 700 E 2ND AVE             | 1/29/2024     |             |
| С   | THEFT 3D SHOPLIFTING              | 1000 E 3RD AVE            | 1/30/2024     |             |
| SPC | <u>5GP</u>                        |                           |               |             |
| С   | BURGLARY 2D COMMERCIAL            | 3400 E TRENT AVE          | 1/28/2024     | P5          |
| С   | BURGLARY 2D FENCED AREA           | 3000 E SHARP AVE          | 1/29/2024     | P6          |
| С   | BURGLARY 2D FENCED AREA           | 3300 E TRENT AVE          | 1/29/2024     | P6          |
| С   | HARASSMENT FELONY WEAPON INVOLVED | 2600 E SOUTH RIVERTON AVE | 2/3/2024      | P6          |
| С   | MAIL THEFT                        | 1900 N REGAL ST           | 1/30/2024     | P5          |
| С   | RESIDENTIAL BURGLARY              | 2500 E SHARP AVE          | 2/2/2024      | P6          |
| С   | THEFT OF MOTOR VEHICLE            | 1800 N GREENE ST          | 2/1/2024      | P5          |