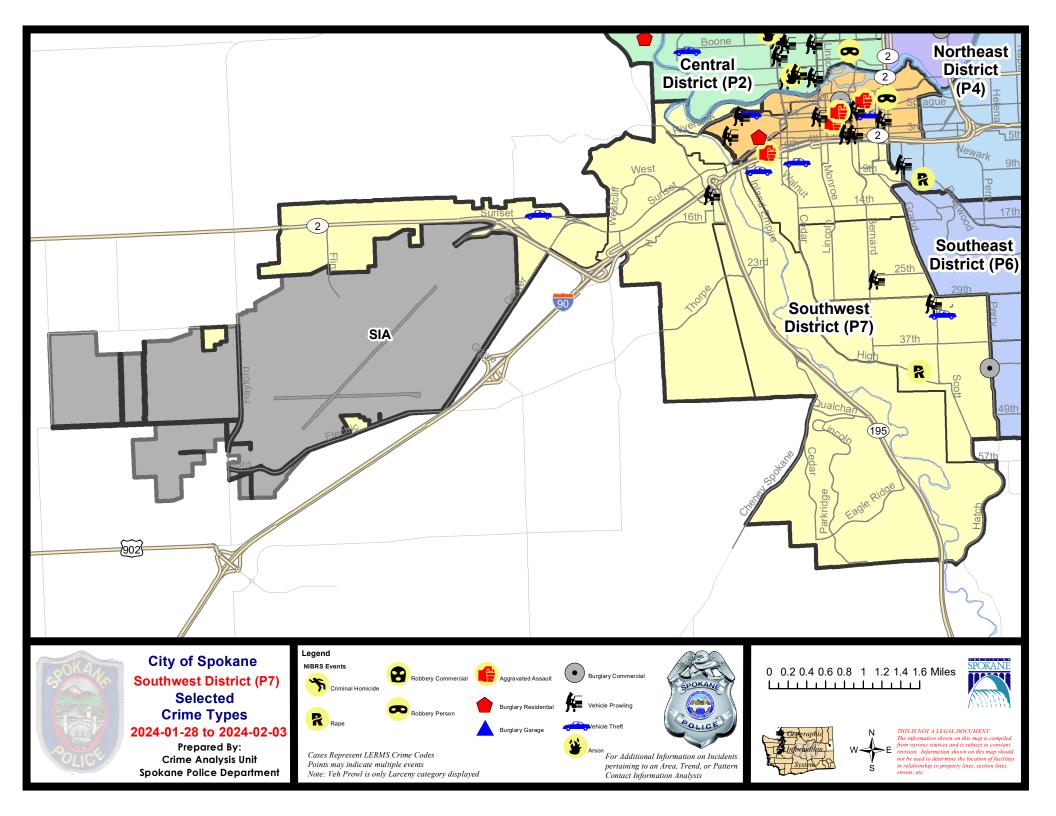

|                            | 1/7/2024              | - 2/3/2024<br>- 2/3/2024<br>- 2/3/2024 | Prior 28                     | Day Period<br>Day Perio<br>D Period: |                                                  | 1/21/2024 -<br>12/10/2023 -<br>1/1/2023 - | 1/6/2024                       |                                                     |  |

Prepared by SPD Crime Analysis Office - Monday, February 5, 2024

NOTE: SPD moved from UCR to the NIBRS reporting standard on 10/4/16 following the transition to a new RMS System. Numbers on CompStat reports prior to this date should not be used as a comparison to those on this report. Additional info on these reporting standards can be found on the FBI website: https://ucr.fbi.gov/nibrs-overview





## SE - Southwest District (P7)



| A/C | Offense Statute                            | <u>Address</u>         | Reported Date | <u>Dist</u> |
|-----|--------------------------------------------|------------------------|---------------|-------------|
| SPC | 7CH                                        |                        |               |             |
| С   | IBR Purposes Only - Motor Vehicle Theft    | 600 S CEDAR ST         | 1/30/2024     | P7          |
| С   | MAIL THEFT                                 | 1600 W 9TH AVE         | 2/3/2024      | P7          |
| С   | THEFT OF MOTOR VEHICLE                     | 1900 W 8TH AVE         | 1/29/2024     | P7          |
| SPC | <del>7CS</del>                             |                        |               |             |
| С   |