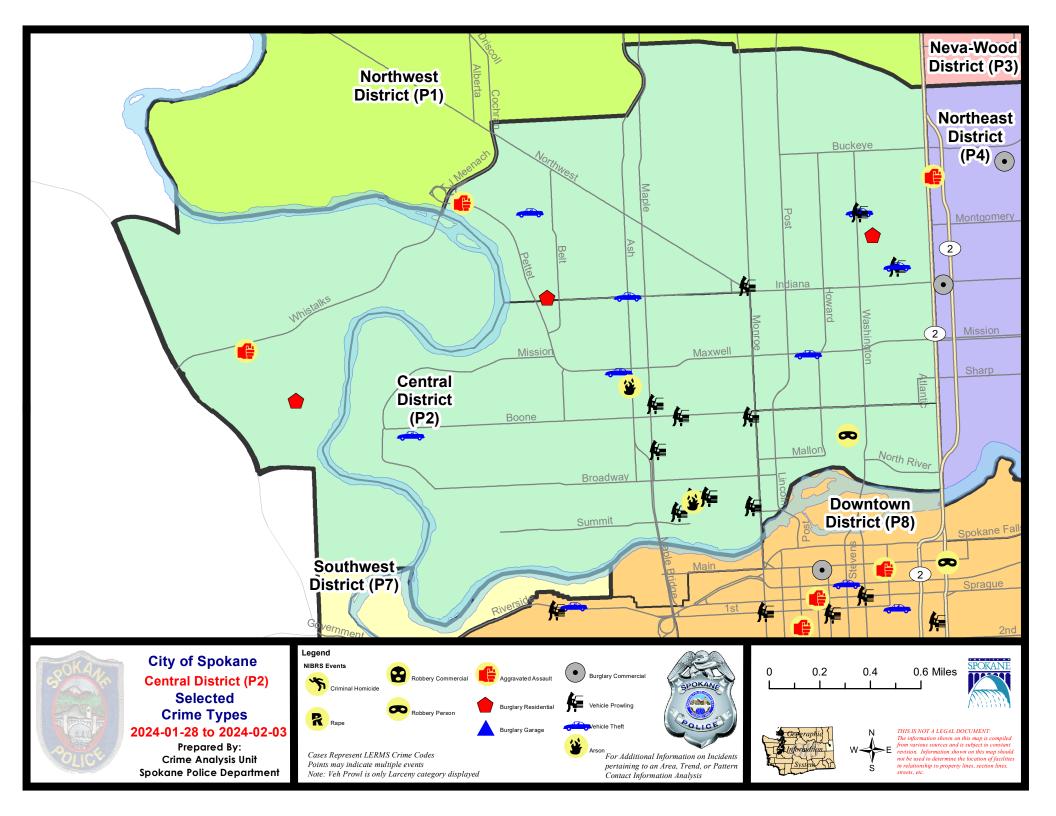

## **NW - North Central District (P2)**

### **Preliminary IBR Counts**

|           |                                                                                                                  | 7 Da                        | y Compan                    | ison                                             | 28 D                          | ay Compa                             | rison                                                      | YT                                        | D Comparis                          | on                                      |
|-----------|------------------------------------------------------------------------------------------------------------------|-----------------------------|-----------------------------|--------------------------------------------------|-------------------------------|--------------------------------------|------------------------------------------------------------|-------------------------------------------|-------------------------------------|-----------------------------------------|
| NIBRS Ca  | tegories (Part 1 Selected)                                                                                       | Current                     | Prior                       | Percent                                          | Current                       | Prior                                | Percent                                                    | Current                                   | Prior                               | Percent                                 |
| Violent   | Criminal Homicide Rape Robbery - Commercial Robbery - Person Aggravated Assault - Non DV Aggravated Assault - DV | 0<br>0<br>0<br>1<br>1       | 0<br>0<br>0<br>0<br>1<br>2  | 0.00%                                            | 0<br>1<br>1<br>2<br>2<br>2    | 0<br>3<br>1<br>1<br>4<br>3           | -66.67%<br>0.00%<br>100.00%<br>-50.00%<br>33.33%           | 0<br>2<br>1<br>3<br>2<br>6                | 0<br>2<br>0<br>0<br>7<br>2          | -71.43%<br>200.00%                      |
| Property  | Violent Total:  Burglary - Residential  Burglary Garage  Burglary Commercial  Larceny  Vehicle Theft  Arson      | 3<br>0<br>0<br>34<br>7<br>2 | 5<br>0<br>0<br>21<br>3<br>1 | 0.00%<br>-40.00%<br>61.90%<br>133.33%<br>100.00% | 12<br>0<br>0<br>85<br>13<br>3 | 5<br>6<br>3<br>102<br>15             | -16.67%  140.00% -100.00% -100.00% -16.67% -13.33% 200.00% | 13<br>0<br>1<br>108<br>18<br>3            | 11<br>16<br>9<br>3<br>77<br>30<br>1 | -18.75% -100.00% -66.67% 40.26% -40.00% |
|           | Property Total:                                                                                                  | 46                          | 30                          | 53.33%                                           | 113                           | 132                                  | -14.39%                                                    | 143                                       | 136                                 | 5.15%                                   |
| Prelimina | ry Part 1 Crime Totals:                                                                                          | 49                          | 33                          | 48.48%                                           | 123                           | 144                                  | -14.58%                                                    | 157                                       | 147                                 | 6.80%                                   |
|           | Current 7 Day Period: Current 28 Day Period: Current YTD Day Period:                                             | 1                           | /7/2024                     | · 2/3/2024<br>· 2/3/2024<br>· 2/3/2024           | Prior 28                      | Day Period<br>Day Perio<br>D Period: |                                                            | 1/21/2024 -<br>12/10/2023 -<br>1/1/2023 - | 1/6/2024                            |                                         |

## NW - Central District (P2)

| A/C        | Offense Statute                        | <u>Address</u>        | Reported Date | <u>Dist</u> |
|------------|----------------------------------------|-----------------------|---------------|-------------|
| SPA        | 2EG                                    |                       |               |             |
| С          | ASSAULT 2D                             | 2500 N PETTET DR      | 1/30/2024     | P1          |
| С          | MAIL THEFT                             | 100 W MISSION AVE     | 1/31/2024     | P1          |
| С          | RESIDENTIAL BURGLARY                   | 300 W MANSFIELD AVE   | 1/28/2024     | P2          |
| С          | RESIDENTIAL BURGLARY                   | 2100 W INDIANA AVE    | 2/2/2024      | P2          |
| С          | THEFT 1D FROM MOTOR VEHICLE            | 1900 N MONROE ST      | 2/3/2024      | P1          |
| С          | THEFT 2D ALL OTHER                     | 3200 N MONROE ST      | 1/30/2024     | P1          |
| С          | THEFT 2D FROM BUILDING                 | 1600 W NORTHWEST BLVD | 1/28/2024     | P2          |
| С          | THEFT 2D FROM BUILDING                 | 0 W MISSION AVE       | 1/29/2024     | P2          |
| С          | THEFT 2D FROM MOTOR VEHICLE            | 300 W CARLISLE AVE    | 1/30/2024     | P1          |
| С          | THEFT 3D ALL OTHER                     | 3200 N WASHINGTON ST  | 2/2/2024      | P2          |
| С          | THEFT 3D FROM BUILDING                 | 1900 N ASH ST         | 1/29/2024     | P2          |
| С          | THEFT 3D FROM MOTOR VEHICLE            | 100 W SHANNON AVE     | 2/2/2024      | P1          |
| С          | THEFT 3D SHOPLIFTING                   | 1700 W NORTHWEST BLVD | 1/28/2024     | P2          |
| С          | THEFT 3D SHOPLIFTING                   | 1600 W NORTHWEST BLVD | 2/2/2024      |             |
| С          | THEFT 3D VEHICLE PARTS AND ACCESSORIES | 1700 N WALL ST        | 2/1/2024      | P2          |
| С          | THEFT OF MOTOR VEHICLE                 | 2200 W CARLISLE AVE   | 1/29/2024     | P1          |
| С          | THEFT OF MOTOR VEHICLE                 | 300 W CARLISLE AVE    | 1/30/2024     | P1          |
| С          | THEFT OF MOTOR VEHICLE                 | 100 W SHANNON AVE     | 2/2/2024      | P1          |
| С          | THEFT OF MOTOR VEHICLE                 | 600 W MAXWELL AVE     | 2/3/2024      | P1          |
| <u>SPA</u> | 2RS                                    |                       |               |             |
| С          | ROBBERY 1D PERSON                      | 500 W DEAN AVE        | 2/2/2024      | P1          |
| С          | THEFT 3D SHOPLIFTING                   | 1000 N WASHINGTON ST  | 2/2/2024      | P2          |
| <u>SPA</u> | 2WC                                    |                       |               |             |
| С          | ARSON 2D                               | 600 N CEDAR ST        | 1/30/2024     | P2          |
| С          | ARSON 2D                               | 1300 N ASH ST         | 1/30/2024     | P2          |
| С          | THEFT 1D ALL OTHER                     | 1300 W AUGUSTA AVE    | 1/30/2024     | P2          |
| С          | THEFT 1D FROM MOTOR VEHICLE            | 1000 W SUMMIT PKWY    | 1/29/2024     | P2          |
| С          | THEFT 2D ALL OTHER                     | 1300 W SUMMIT PKWY    | 1/31/2024     | P1          |
| С          | THEFT 2D FROM MOTOR VEHICLE            | 1200 W COLLEGE AVE    | 1/28/2024     | P2          |
| С          | THEFT 2D FROM MOTOR VEHICLE            | 1200 W COLLEGE AVE    | 1/29/2024     | P2          |
| С          | THEFT 2D FROM MOTOR VEHICLE            | 1500 W SHARP AVE      | 2/3/2024      | P2          |
| С          | THEFT 2D FROM MOTOR VEHICLE            | 1100 N MONROE ST      | 1/28/2024     |             |
| С          | THEFT 3D ALL OTHER                     | 1000 W SUMMIT PKWY    | 1/29/2024     | P2          |
| С          | THEFT 3D ALL OTHER                     | 1300 W SUMMIT PKWY    | 1/31/2024     | P1          |
| С          | THEFT 3D ALL OTHER                     | 1300 W COLLEGE AVE    | 1/30/2024     |             |
| С          | THEFT 3D FROM MOTOR VEHICLE            | 1400 W BOONE AVE      | 1/28/2024     | P1          |
| С          | THEFT 3D FROM MOTOR VEHICLE            | 600 N CEDAR ST        | 1/28/2024     | P2          |
|            |                                        |                       |               |             |

| A/C        | Offense Statute             | Address                  | Reported Date | Dist |
|------------|-----------------------------|--------------------------|---------------|------|
| С          | THEFT 3D FROM MOTOR VEHICLE | 1200 W COLLEGE AVE       | 1/30/2024     | P1   |
| С          | THEFT 3D FROM MOTOR VEHICLE | 1500 W DEAN AVE          | 1/30/2024     | P2   |
| С          | THEFT 3D FROM MOTOR VEHICLE | 1000 W SUMMIT PKWY       | 1/29/2024     |      |
| С          | THEFT 3D FROM MOTOR VEHICLE | 1400 W HIGHLINE LN       | 2/2/2024      |      |
| С          | THEFT 3D SHOPLIFTING        | 1100 N MONROE ST         | 1/29/2024     | P2   |
| С          | THEFT 3D SHOPLIFTING        | 1000 W SUMMIT PKWY       | 1/30/2024     | P1   |
| С          | THEFT 3D SHOPLIFTING        | 1000 W SUMMIT PKWY       | 1/29/2024     |      |
| С          | THEFT OF MOTOR VEHICLE      | 1100 N HOLLIS ST         | 1/28/2024     | P1   |
| С          | THEFT OF MOTOR VEHICLE      | 1700 W MAXWELL AVE       | 1/29/2024     | P1   |
| С          | THEFT OF MOTOR VEHICLE      | W INDIANA AVE / N ASH ST | 1/30/2024     | P1   |
| <u>SPA</u> | . <u>2WH</u>                |                          |               |      |
| С          | ASSAULT 4D WEAPON           | 3800 W WHISTALKS WAY     | 1/28/2024     | P1   |
| С          | RESIDENTIAL BURGLARY        | 1400 N RIVER RIDGE BLVD  | 2/2/2024      | P1   |
| С          | THEFT 1D FROM BUILDING      | 3700 W LITTLE ROCK AVE   | 1/31/2024     |      |
| С          | THEFT 3D FROM BUILDING      | 2800 W ELLIOTT DR        | 2/2/2024      | P4   |