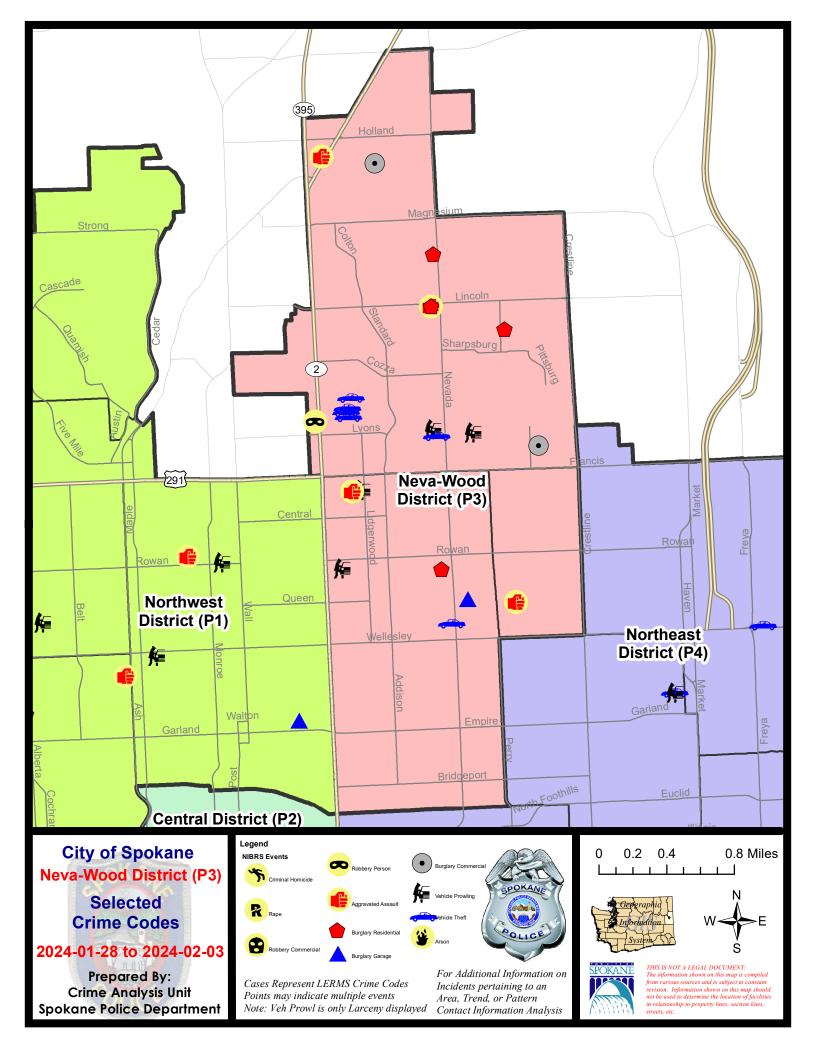

#### NE - Neva-Wood District (P3)

## **Preliminary IBR Counts**

|           |                                                                                                                  | 7 Day Comparison                 |                                  | 28 Day Comparison                                 |                                 |                                       | YTD Comparison                                                  |                                           |                                  |                                                                |
|-----------|------------------------------------------------------------------------------------------------------------------|----------------------------------|----------------------------------|---------------------------------------------------|---------------------------------|---------------------------------------|-----------------------------------------------------------------|-------------------------------------------|----------------------------------|----------------------------------------------------------------|
| NIBRS Ca  | ategories (Part 1 Selected)                                                                                      | Current                          | Prior                            | Percent                                           | Current                         | Prior                                 | Percent                                                         | Current                                   | Prior                            | Percent                                                        |
| Violent   | Criminal Homicide Rape Robbery - Commercial Robbery - Person Aggravated Assault - Non DV Aggravated Assault - DV | 0<br>0<br>0<br>1<br>2<br>2       | 0<br>0<br>2<br>1<br>3<br>1       | -100.00%<br>0.00%<br>-33.33%<br>100.00%           | 0<br>1<br>2<br>3<br>11<br>4     | 0<br>1<br>3<br>1<br>6<br>4            | 0.00%<br>-33.33%<br>200.00%<br>83.33%<br>0.00%                  | 0<br>2<br>2<br>4<br>14<br>5               | 0<br>3<br>2<br>1<br>8<br>8       | -33.33%<br>0.00%<br>300.00%<br>75.00%<br>-37.50%               |
| Property  | Violent Total:  Burglary - Residential  Burglary Garage  Burglary Commercial  Larceny  Vehicle Theft  Arson      | 5<br>4<br>1<br>2<br>32<br>6<br>0 | 7<br>2<br>1<br>6<br>37<br>4<br>0 | -28.57%  100.00%  0.00%  -66.67%  -13.51%  50.00% | 12<br>4<br>11<br>141<br>16<br>0 | 15<br>16<br>5<br>13<br>182<br>19<br>2 | -25.00%<br>-20.00%<br>-15.38%<br>-22.53%<br>-15.79%<br>-100.00% | 16<br>5<br>13<br>175<br>23<br>0           | 19<br>17<br>14<br>241<br>39<br>2 | -15.79%<br>-70.59%<br>-7.14%<br>-27.39%<br>-41.03%<br>-100.00% |
| Prelimina | Property Total: ry Part 1 Crime Totals:                                                                          | 50                               | 57                               | -10.00%                                           | 205                             | 237                                   | -22.36%<br>-18.65%                                              | 232                                       | 332                              | -30.12%                                                        |
|           | Current 7 Day Period:<br>Current 28 Day Period:<br>Current YTD Day Period:                                       |                                  | 1/7/2024 -                       | · 2/3/2024<br>· 2/3/2024<br>· 2/3/2024            | Prior 28                        | Day Period<br>Day Perio<br>D Period:  |                                                                 | 1/21/2024 -<br>12/10/2023 -<br>1/1/2023 - | 1/6/2024                         |                                                                |

## NE - Neva-Wood District (P3)

| A/C        | Offense Statute                            | <u>Address</u>       | Reported Date | <u>Dist</u> |
|------------|--------------------------------------------|----------------------|---------------|-------------|
| <u>SPB</u> | 3NL                                        |                      |               |             |
| С          | ASSAULT 2D                                 | 6100 N COLTON ST     | 1/30/2024     | P4          |
| С          | BURGLARY 2D GARAGE                         | 1100 E QUEEN AVE     | 1/28/2024     | Р3          |
| С          | MAIL THEFT                                 | 500 E GARLAND AVE    | 1/28/2024     | P3          |
| С          | RESIDENTIAL BURGLARY                       | 800 E SANSON AVE     | 1/30/2024     | P4          |
| С          | THEFT 1D FROM BUILDING                     | 4700 N DIVISION ST   | 1/30/2024     | P4          |
| С          | THEFT 2D FROM BUILDING                     | 700 E JOSEPH AVE     | 2/1/2024      | Р3          |
| С          | THEFT 2D FROM MOTOR VEHICLE                | 6100 N LIDGERWOOD ST | 1/31/2024     | Р3          |
| С          | THEFT 3D FROM MOTOR VEHICLE                | 0 E SANSON AVE       | 2/1/2024      | Р3          |
| С          | THEFT 3D SHOPLIFTING                       | 4700 N DIVISION ST   | 2/2/2024      | P4          |
| С          | THEFT 3D SHOPLIFTING                       | 5600 N DIVISION ST   | 2/1/2024      |             |
| С          | THEFT OF MOTOR VEHICLE                     | 900 E WABASH AVE     | 2/3/2024      | P4          |
| SPB        | 3SH                                        |                      |               |             |
| С          | ASSAULT 2D                                 | 9300 N NEWPORT HWY   | 1/29/2024     | P4          |
| С          | ASSAULT 2D                                 | 7800 N WILDING DR    | 1/31/2024     | P4          |
| С          | BURGLARY 1D FROM RESIDENCE                 | 7800 N WILDING DR    | 1/31/2024     | P4          |
| С          | BURGLARY 2D COMMERCIAL                     | 1700 E HOUSTON AVE   | 1/30/2024     | P4          |
| С          | BURGLARY 2D COMMERCIAL                     | 9200 N COLTON ST     | 2/1/2024      | P4          |
| С          | MAIL THEFT                                 | 0 E WEILE AVE        | 2/1/2024      | Р3          |
| С          | RESIDENTIAL BURGLARY                       | 1500 E GRASSLAND CT  | 1/29/2024     | P4          |
| С          | RESIDENTIAL BURGLARY                       | 8200 N SUMTER CT     | 2/3/2024      | P4          |
| С          | RETAIL THEFT WITH SPECIAL CIRCUMSTANCES 3D | 7700 N DIVISION ST   | 1/30/2024     | P3          |
| С          | ROBBERY 1D PERSON                          | 6800 N DIVISION ST   | 1/29/2024     | P4          |
| С          | TAKING MOTOR VEHICLE WITHOUT PERMISSION 2D | 200 E WEDGEWOOD AVE  | 1/30/2024     | P4          |
| С          | THEFT 2D FROM BUILDING                     | 9600 N DIVISION ST   | 2/3/2024      | P3          |
| С          | THEFT 2D VEHICLE PARTS AND ACCESSORIES     | 800 E LYONS AVE      | 1/30/2024     | P3          |
| С          | THEFT 3D ALL OTHER                         | 9100 N NEWPORT HWY   | 1/29/2024     | P4          |
| С          | THEFT 3D FROM BUILDING                     | 7800 N WILDING DR    | 1/31/2024     | P4          |
| С          | THEFT 3D FROM BUILDING                     | 9600 N NEWPORT HWY   | 2/2/2024      | Р3          |
| Α          | THEFT 3D FROM MOTOR VEHICLE                | 800 E LYONS AVE      | 1/30/2024     | Р3          |
| С          | THEFT 3D SHOPLIFTING                       | 9200 N COLTON ST     | 1/31/2024     | P4          |
| С          | THEFT 3D SHOPLIFTING                       | 9200 N COLTON ST     | 1/31/2024     | P4          |
| С          | THEFT 3D SHOPLIFTING                       | 9200 N COLTON ST     | 1/31/2024     | P4          |
| С          | THEFT 3D SHOPLIFTING                       | 9200 N NEVADA ST     | 2/1/2024      | P4          |
| С          | THEFT 3D SHOPLIFTING                       | 9200 N COLTON ST     | 2/1/2024      | P4          |
| С          | THEFT 3D SHOPLIFTING                       | 9700 N NEWPORT HWY   | 2/2/2024      | P4          |
| С          | THEFT 3D SHOPLIFTING                       | 9700 N NEWPORT HWY   | 1/28/2024     |             |
| С          | THEFT 3D SHOPLIFTING                       | 9700 N NEWPORT HWY   | 1/28/2024     |             |
| С          | THEFT 3D SHOPLIFTING                       | 6600 N DIVISION ST   | 1/29/2024     |             |
|            |                                            |                      |               |             |

| A/C        | Offense Statute                        | Address             | Reported Date | Dist |
|------------|----------------------------------------|---------------------|---------------|------|
| С          | THEFT 3D SHOPLIFTING                   | 6600 N DIVISION ST  | 1/30/2024     |      |
| С          | THEFT 3D SHOPLIFTING                   | 9700 N NEWPORT HWY  | 1/30/2024     |      |
| С          | THEFT 3D SHOPLIFTING                   | 9700 N NEWPORT HWY  | 1/30/2024     |      |
| С          | THEFT 3D SHOPLIFTING                   | 10100 N NEWPORT HWY | 2/2/2024      |      |
| С          | THEFT 3D VEHICLE PARTS AND ACCESSORIES | 800 E FRANCIS AVE   | 1/30/2024     | P3   |
| С          | THEFT 3D VEHICLE PARTS AND ACCESSORIES | 8400 N NEVADA ST    | 2/2/2024      | P4   |
| С          | THEFT OF A FIREARM FROM MOTOR VEHICLE  | 1200 E LYONS AVE    | 1/28/2024     | P3   |
| С          | THEFT OF MOTOR VEHICLE                 | 7000 N COLTON ST    | 1/30/2024     | P4   |
| С          | THEFT OF MOTOR VEHICLE                 | 900 E HOLYOKE AVE   | 2/1/2024      | P4   |
| С          | THEFT OF MOTOR VEHICLE                 | 100 E WEDGEWOOD AVE | 2/2/2024      | P4   |
| С          | THEFT OF MOTOR VEHICLE                 | 7000 N COLTON ST    | 2/2/2024      | P8   |
| <u>SPB</u> | 3 <u>WH</u>                            |                     |               |      |
| С          | HARASSMENT FELONY WEAPON INVOLVED      | 5000 N HELENA ST    | 2/1/2024      | P4   |
| С          | THEFT 1D ALL OTHER                     | 5200 N CRESTLINE ST | 1/29/2024     | P3   |