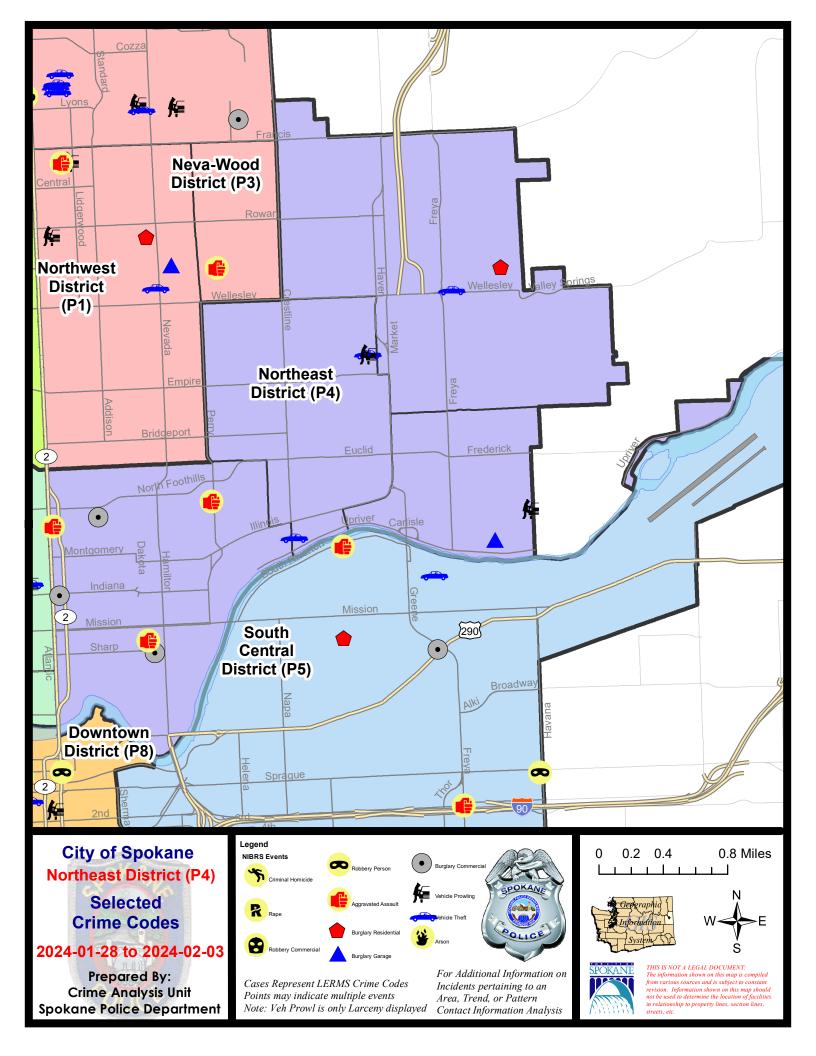

### **NE - Northeast District (P4)**

## **Preliminary IBR Counts**

|                                                                            |                                                                                                                                  | 7 Da                        | ay Compari                  | ison                                      | 28 Day Comparison            |                                      |                                                              | YTD Comparison                      |                               |                                                             |
|----------------------------------------------------------------------------|----------------------------------------------------------------------------------------------------------------------------------|-----------------------------|-----------------------------|-------------------------------------------|------------------------------|--------------------------------------|--------------------------------------------------------------|-------------------------------------|-------------------------------|-------------------------------------------------------------|
| NIBRS Ca                                                                   | ategories (Part 1 Selected)                                                                                                      | Current                     | Prior                       | Percent                                   | Current                      | Prior                                | Percent                                                      | Current                             | Prior                         | Percent                                                     |
| Violent                                                                    | Criminal Homicide Rape Robbery - Commercial Robbery - Person Aggravated Assault - Non DV Aggravated Assault - DV  Violent Total: | 1<br>0<br>0<br>0<br>3<br>0  | 0<br>1<br>2<br>0<br>1<br>0  | -100.00%<br>-100.00%<br>200.00%           | 1<br>1<br>2<br>3<br>7<br>2   | 0<br>1<br>0<br>1<br>7<br>3           | 0.00%<br>200.00%<br>0.00%<br>-33.33%                         | 1<br>1<br>2<br>3<br>10<br>2         | 0<br>1<br>1<br>1<br>8<br>6    | 0.00%<br>100.00%<br>200.00%<br>25.00%<br>-66.67%            |
| Property                                                                   | Burglary - Residential Burglary Garage Burglary Commercial Larceny Vehicle Theft Arson  Property Total:                          | 1<br>1<br>3<br>17<br>3<br>0 | 3<br>0<br>0<br>20<br>7<br>2 | -66.67%<br>-15.00%<br>-57.14%<br>-100.00% | 8<br>6<br>9<br>79<br>18<br>2 | 12<br>3<br>15<br>102<br>22<br>2      | -33.33%<br>100.00%<br>-40.00%<br>-22.55%<br>-18.18%<br>0.00% | 10<br>7<br>9<br>107<br>21<br>2      | 23<br>6<br>6<br>96<br>26<br>1 | -56.52%<br>16.67%<br>50.00%<br>11.46%<br>-19.23%<br>100.00% |
| Prelimina                                                                  | ry Part 1 Crime Totals:                                                                                                          | 29                          | 36                          | -19.44%                                   | 138                          | 168                                  | -17.86%                                                      | 175                                 | 175                           | 0.00%                                                       |
| Current 7 Day Period:<br>Current 28 Day Period:<br>Current YTD Day Period: |                                                                                                                                  |                             |                             | · 2/3/2024<br>· 2/3/2024<br>· 2/3/2024    | Prior 28                     | Day Period<br>Day Perio<br>D Period: |                                                              | 1/21/2024<br>12/10/2023<br>1/1/2023 | - 1/6/2024                    |                                                             |

## NE - Northeast District (P4)

| A/C        | Offense Statute                        | Address                   | Reported Date | <u>Dist</u> |
|------------|----------------------------------------|---------------------------|---------------|-------------|
| <u>SPB</u> | <u>4BE</u>                             |                           |               |             |
| С          | THEFT 2D ALL OTHER                     | 4100 N COOK ST            | 1/31/2024     | P4          |
| С          | THEFT 3D FROM BUILDING                 | 3300 N LEE ST             | 1/29/2024     | P4          |
| С          | THEFT 3D FROM MOTOR VEHICLE            | 4100 N REGAL ST           | 1/31/2024     | P4          |
| С          | THEFT 3D SHOPLIFTING                   | 3900 N MARKET ST          | 1/31/2024     | P4          |
| С          | THEFT 3D SHOPLIFTING                   | 3900 N MARKET ST          | 1/30/2024     |             |
| С          | THEFT 3D SHOPLIFTING                   | 3900 N MARKET ST          | 1/30/2024     |             |
| С          | THEFT OF MOTOR VEHICLE                 | 2100 E NORTH CRESCENT AVE | 1/29/2024     | P4          |
| С          | THEFT OF MOTOR VEHICLE                 | 4100 N REGAL ST           | 1/31/2024     | P4          |
| <u>SPB</u> | <u>4HI</u>                             |                           |               |             |
| С          | RESIDENTIAL BURGLARY                   | 4900 N FLORIDA ST         | 1/28/2024     | P4          |
| С          | THEFT 2D FROM BUILDING                 | 6200 N LACEY ST           | 1/30/2024     | P4          |
| С          | THEFT 3D ALL OTHER                     | 5000 N FERRALL ST         | 2/3/2024      | P4          |
| С          | THEFT 3D ALL OTHER                     | 2100 E WABASH AVE         | 2/2/2024      |             |
| С          | THEFT 3D FROM BUILDING                 | 2900 E DIAMOND AVE        | 2/2/2024      | P4          |
| С          | THEFT OF MOTOR VEHICLE                 | 3600 E WELLESLEY AVE      | 1/29/2024     | P4          |
| SPB        | <u>4L0</u>                             |                           |               |             |
| С          | ASSAULT 2D                             | 2700 N PERRY ST           | 1/31/2024     | P4          |
| С          | ASSAULT 2D                             | 2500 N DIVISION ST        | 2/3/2024      | P2          |
| С          | ASSAULT 3D WEAPON OR NEGLIGENT INJURY  | 700 E SINTO AVE           | 2/2/2024      | P4          |
| С          | BURGLARY 2D COMMERCIAL                 | 0 E INDIANA AVE           | 1/29/2024     | P4          |
| С          | BURGLARY 2D COMMERCIAL                 | 800 E SHARP AVE           | 1/30/2024     | P4          |
| С          | BURGLARY 2D COMMERCIAL                 | 300 E NORTH FOOTHILLS DR  | 1/31/2024     | P2          |
| С          | MURDER 2D                              | 2400 N HAMILTON ST        | 2/2/2024      | P4          |
| С          | THEFT 3D ALL OTHER                     | 500 E CATALDO AVE         | 2/3/2024      |             |
| С          | THEFT 3D FROM BUILDING                 | 2600 N PITTSBURG ST       | 1/29/2024     | P4          |
| С          | THEFT 3D SHOPLIFTING                   | 200 E NORTH FOOTHILLS DR  | 1/28/2024     | P4          |
| Α          | THEFT 3D SHOPLIFTING                   | 2500 N DIVISION ST        | 2/3/2024      | P2          |
| Α          | THEFT 3D VEHICLE PARTS AND ACCESSORIES | 600 E MISSION AVE         | 1/28/2024     | P4          |
| <u>SPB</u> | 4MI                                    |                           |               |             |
| С          | BURGLARY 1D GARAGE                     | 3900 E ERMINA AVE         | 1/31/2024     | P4          |
| С          | THEFT 2D FROM BUILDING                 | 3600 E COURTLAND AVE      | 2/3/2024      | P4          |
| С          | THEFT 2D FROM MOTOR VEHICLE            | 4200 E JACKSON AVE        | 1/28/2024     | P4          |
|            |                                        |                           |               |             |