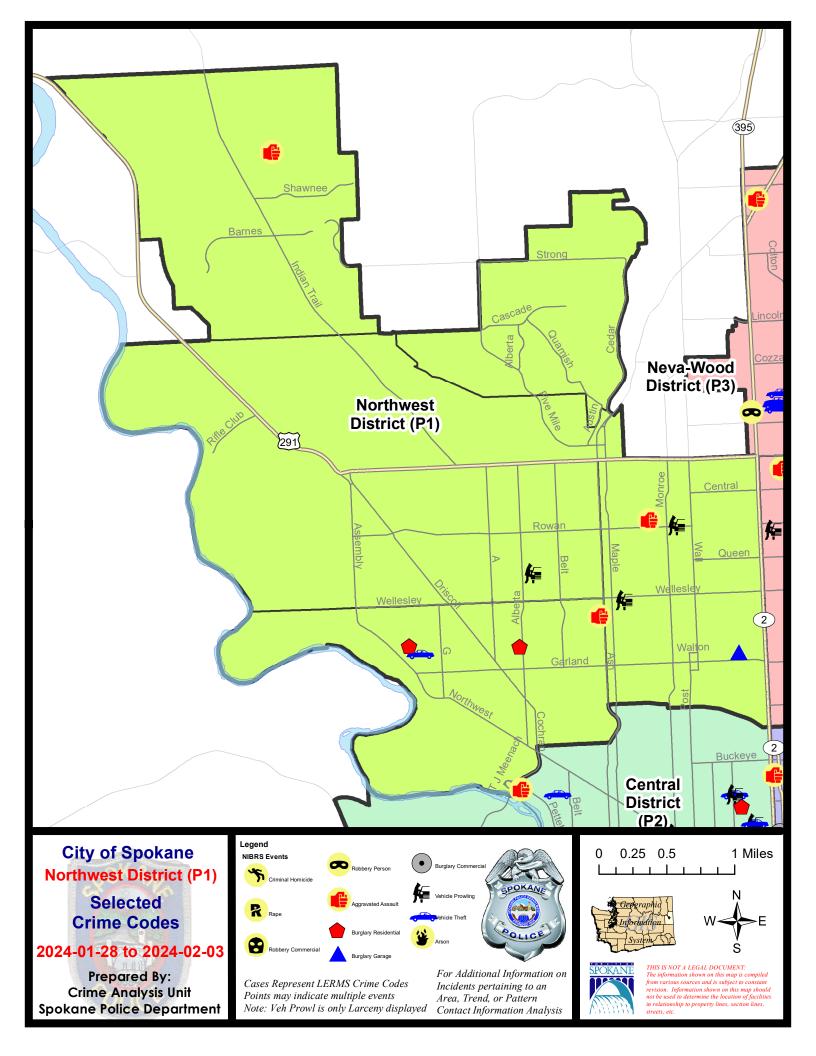

#### **NW - Northwest District (P1)**

## NW - Northwest District (P1)

| A/C        | Offense Statute                        | <u>Address</u>             | Reported Date | <u>Dist</u> |
|------------|----------------------------------------|----------------------------|---------------|-------------|
|            |                                        |                            |               |             |
| С          | RAPE 2D                                |                            | 1/28/2024     | P1          |
| <u>SPA</u> | 1AD                                    |                            |               |             |
| С          | ASSAULT 1D                             | 4300 N ASH ST              | 2/1/2024      | P1          |
| С          | MAIL THEFT                             | 5100 W NORTHWEST BLVD      | 2/2/2024      | P1          |
| С          | RESIDENTIAL BURGLARY                   | 2600 W LACROSSE AVE        | 1/30/2024     | P1          |
| С          | RESIDENTIAL BURGLARY                   | 3800 W ROCKWELL AVE        | 1/31/2024     | P1          |
| С          | THEFT 3D ALL OTHER                     | W DALTON AVE / N ASH PL    | 1/29/2024     | P1          |
| С          | THEFT 3D ALL OTHER                     | 2300 W WELLESLEY AVE       | 2/1/2024      |             |
| С          | THEFT 3D SHOPLIFTING                   | 2300 W WELLESLEY AVE       | 1/31/2024     | P4          |
| С          | THEFT 3D SHOPLIFTING                   | 2300 W WELLESLEY AVE       | 1/30/2024     |             |
| С          | THEFT 3D SHOPLIFTING                   | 2500 W WELLESLEY AVE       | 2/3/2024      |             |
| С          | THEFT 3D SHOPLIFTING                   | 2500 W WELLESLEY AVE       | 2/3/2024      |             |
| С          | THEFT 3D VEHICLE PARTS AND ACCESSORIES | 2400 W KIERNAN AVE         | 1/31/2024     | P1          |
| С          | THEFT OF MOTOR VEHICLE                 | 3700 W LACROSSE AVE        | 1/28/2024     | P1          |
| <u>SPA</u> | .1BS                                   |                            |               |             |
| С          | THEFT 3D FROM BUILDING                 | 7000 N FISCHER CT          | 2/3/2024      | P1          |
| SPA        | <u>11T</u>                             |                            |               |             |
| С          | ASSAULT 2D                             | 5100 W RIDGECREST DR       | 2/2/2024      | P1          |
| SPA        | 1NH                                    |                            |               |             |
| С          | BURGLARY 2D GARAGE                     | 3900 N CALISPEL ST         | 1/30/2024     |             |
| С          | HARASSMENT WEAPON INVOLVED             | 5500 N JEFFERSON ST        | 1/29/2024     | P1          |
| С          | MAIL THEFT                             | 300 W HEROY AVE            | 1/29/2024     | P1          |
| С          | THEFT 1D ALL OTHER                     | 5300 N LINCOLN ST          | 2/1/2024      | P1          |
| С          | THEFT 2D ALL OTHER                     | W KIERNAN AVE / N MAPLE ST | 1/28/2024     | P1          |
| С          | THEFT 2D FROM MOTOR VEHICLE            | 5500 N LINCOLN ST          | 1/30/2024     | P1          |
| С          | THEFT 2D FROM MOTOR VEHICLE            | 4600 N WALNUT ST           | 2/3/2024      | P1          |
| С          | THEFT 3D FROM BUILDING                 | 4000 N ADAMS ST            | 1/29/2024     | P1          |
| С          | THEFT 3D FROM BUILDING                 | 1100 W HEROY AVE           | 2/1/2024      | P1          |
| <u>SPA</u> | 1 <u>NW</u>                            |                            |               |             |
| С          | THEFT 2D FROM BUILDING                 | 6000 N ASSEMBLY ST         | 1/31/2024     | P1          |
| С          | THEFT 3D ALL OTHER                     | 5100 N ELM ST              | 1/31/2024     | P1          |
| С          | THEFT 3D ALL OTHER                     | 5500 N DRISCOLL BLVD       | 2/2/2024      |             |
| С          | THEFT 3D FROM MOTOR VEHICLE            | 2400 W OLYMPIC AVE         | 1/29/2024     | P1          |
|            |                                        |                            |               |             |