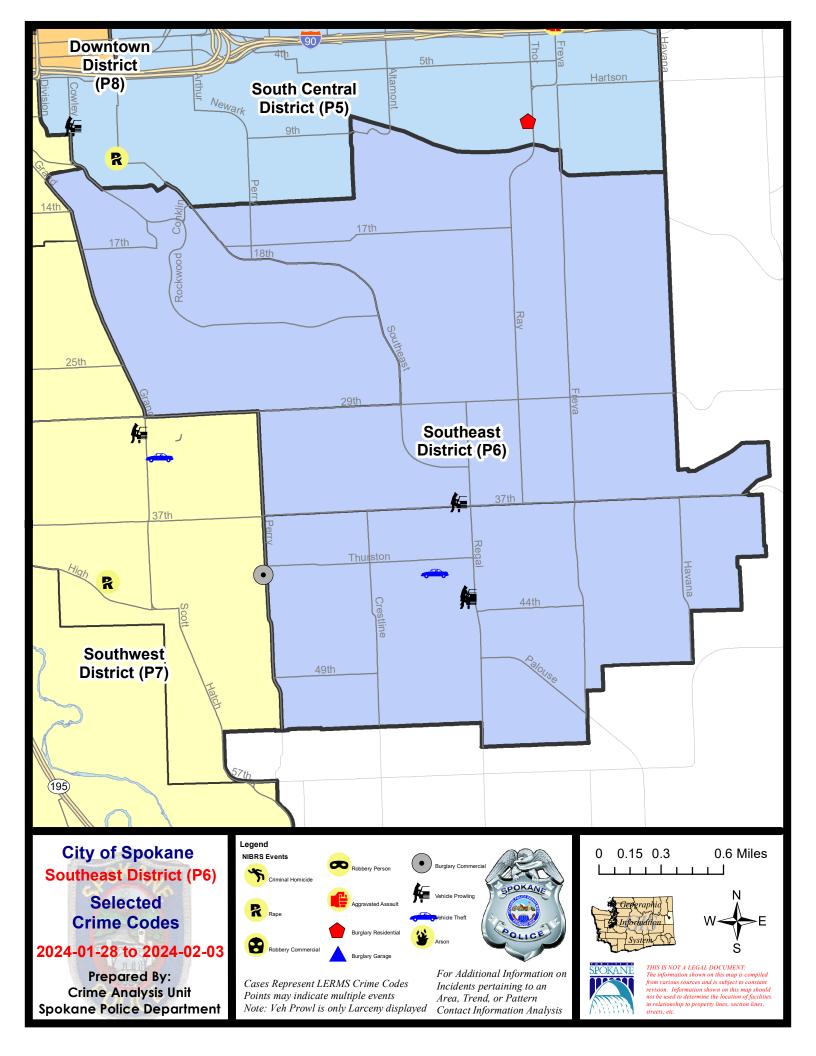

br>Current YTD Day Period:                                       |                       |                       | · 2/3/2024<br>· 2/3/2024<br>· 2/3/2024 | Prior 28                    | Day Period<br>Day Perio<br>D Period: |                                          | 1/21/2024 -<br>12/10/2023 -<br>1/1/2023 - | - 1/6/2024                 |                                                      |

Prepared by SPD Crime Analysis Office - Monday, February 5, 2024

NOTE: SPD moved from UCR to the NIBRS reporting standard on 10/4/16 following the transition to a new RMS System. Numbers on CompStat reports prior to this date should not be used as a comparison to those on this report. Additional info on these reporting standards can be found on the FBI website: https://ucr.fbi.gov/nibrs-overview





## SE - Southeast District (P6)



| A/C | Offense Statute             | <u>Address</u>       | Reported Date | <u>Dist</u> |
|-----|-----------------------------|----------------------|---------------|-------------|
| SPC | <u> </u>                    |                      |               |             |
| С   | THEFT 2D ALL OTHER          | 4100 E CONGRESS AVE  | 1/30/2024     | P6          |
| С   | THEFT 3D FROM MOTOR VEHICLE | 2800 E 37TH AVE      | 2/1/2024      | P6          |
| С   | THEFT 3D SHOPLIFTING        | 2900 E 29TH AVE      | 1/31/2024     | P6          |
| С   | THEFT 3D SHOPLIFTING        | 2500 E 29TH AVE      | 2/1/2024      |             |
| SPC | :6SG                        |                      |               |             |
| С   | THEFT 2D ALL OTHER