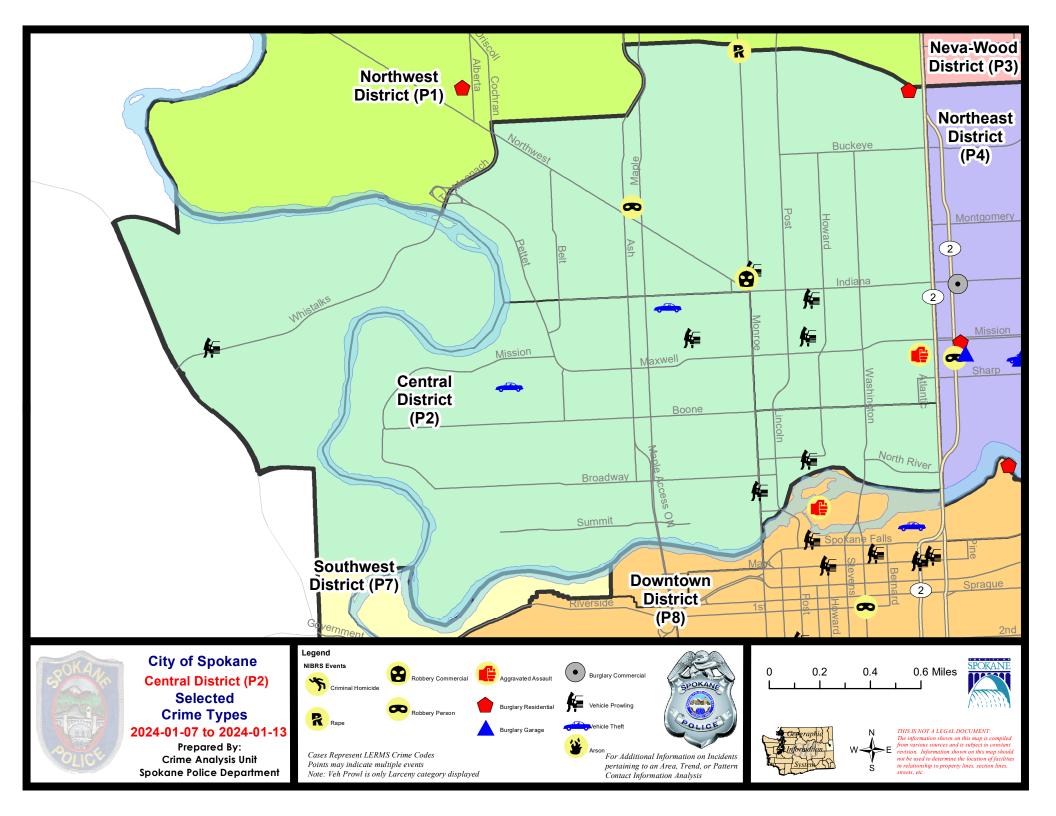

## NW - Central District (P2)

| A/C | Offense Statute                        | <u>Address</u>              | Reported Date | <u>Dist</u> |
|-----|----------------------------------------|-----------------------------|---------------|-------------|
| SPA | . <u>2EG</u>                           |                             |               |             |
| С   | ASSAULT 2D                             | 1400 N ATLANTIC ST          | 1/7/2024      | P1          |
| С   | RAPE 3D                                |                             | 1/13/2024     | P1          |
| С   | RESIDENTIAL BURGLARY                   | 1400 N ATLANTIC ST          | 1/7/2024      | P1          |
| С   | RESIDENTIAL BURGLARY                   | 3000 N ATLANTIC ST          | 1/12/2024     | P1          |
| С   | ROBBERY 2D COMMERCIAL                  | 1900 N MONROE ST            | 1/13/2024     | P1          |
| С   | ROBBERY 2D PERSON                      | 1600 W NORTHWEST BLVD       | 1/10/2024     | P1          |
| С   | THEFT 2D FROM MOTOR VEHICLE            | 1800 N WALL ST              | 1/13/2024     | P2          |
| С   | THEFT 3D FROM BUILDING                 | 300 W MANSFIELD AVE         | 1/10/2024     | P2          |
| Α   | THEFT 3D FROM MOTOR VEHICLE            | 2000 N MONROE ST            | 1/11/2024     | P2          |
| С   | THEFT 3D FROM MOTOR VEHICLE            | W SPOFFORD AVE / N WALL ST  | 1/8/2024      |             |
| SPA | 2RS                                    |                             |               |             |
| С   | THEFT 2D FROM MOTOR VEHICLE            | N MONROE ST / W COLLEGE AVE | 1/11/2024     |             |
| Α   | THEFT 3D FROM MOTOR VEHICLE            | 600 W MALLON AVE            | 1/7/2024      | P2          |
| SPA | . <u>2WC</u>                           |                             |               |             |
| С   | MAIL THEFT                             | 2500 W MAXWELL AVE          | 1/11/2024     | P2          |
| С   | THEFT 2D SHOPLIFTING                   | 1100 N MONROE ST            | 1/13/2024     | P2          |
| С   | THEFT 3D ALL OTHER                     | 2200 W COLLEGE AVE          | 1/9/2024      | P2          |
| С   | THEFT 3D ALL OTHER                     | N ASH ST / W AUGUSTA AVE    | 1/10/2024     |             |
| С   | THEFT 3D ALL OTHER                     | W MALLON AVE / N WALNUT ST  | 1/13/2024     |             |
| С   | THEFT 3D FROM MOTOR VEHICLE            | 1300 W SPOFFORD AVE         | 1/11/2024     | P2          |
| С   | THEFT 3D SHOPLIFTING                   | 1100 N MONROE ST            | 1/13/2024     |             |
| С   | THEFT 3D VEHICLE PARTS AND ACCESSORIES | 1800 W NORA AVE             | 1/9/2024      | P2          |
| С   | THEFT OF MOTOR VEHICLE                 | 2400 W SINTO AVE            | 1/7/2024      | P2          |
| С   | THEFT OF MOTOR VEHICLE                 | 1400 W NORA AVE             | 1/8/2024      | P1          |
| SPA | 2 <u>WH</u>                            |                             |               |             |
| С   | THEFT 3D ALL OTHER                     | 1900 N HOLY NAMES CT        | 1/11/2024     | P1          |
| Α   | THEFT 3D FROM MOTOR VEHICLE            | 4100 W WHISTALKS WAY        | 1/8/2024      | P2          |