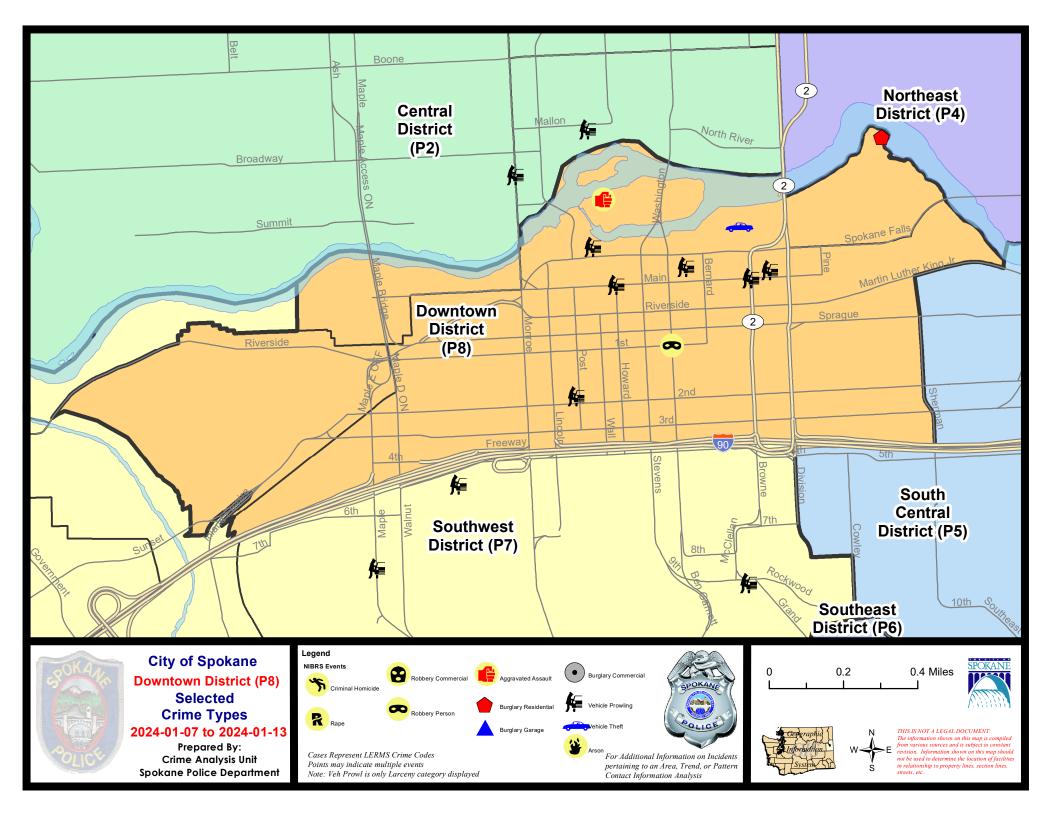

# Downtown Precinct DAVID Sector

**PSA Commander** 

**Captain Steve Wohl** 

**Downtown District (P8)** 

POLICE SUMMARY - Ending: Saturday, January 13, 2024

## DOWNTOWN PRECINCT (P8) DAVID SECTOR