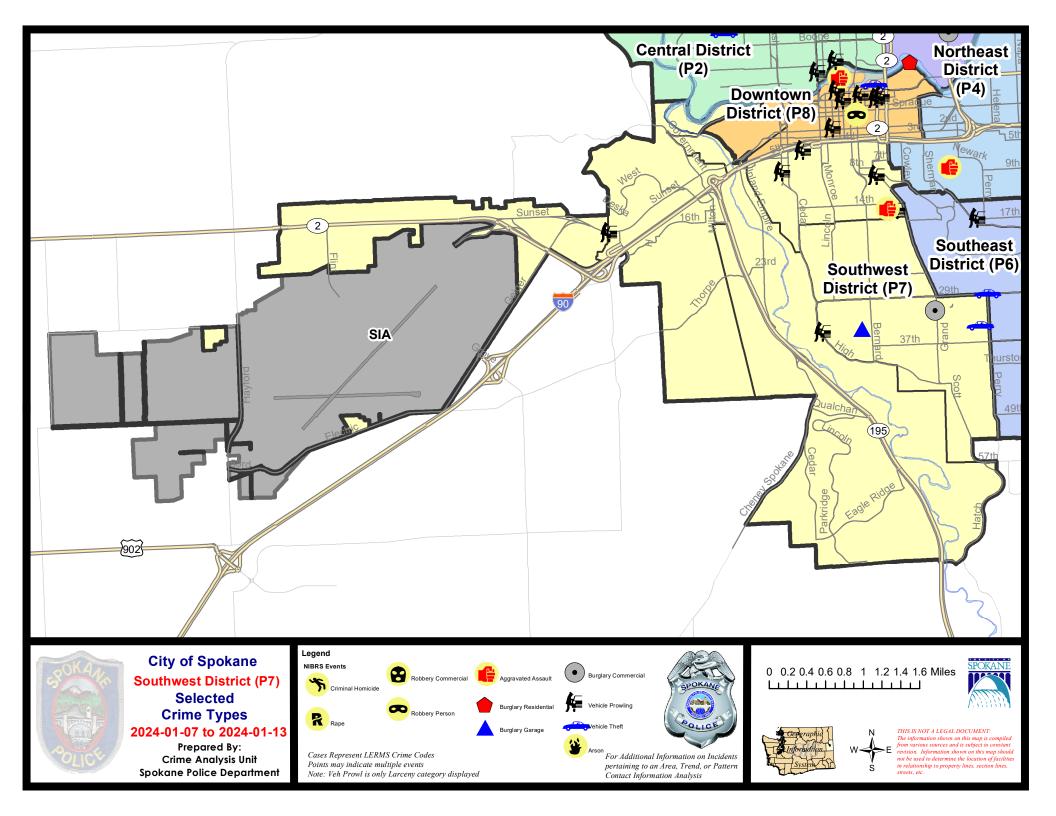

#### **SW - Southwest District (P7)**

## **Preliminary IBR Counts**

|           | 7 Day Comparison                                                                                                 |                                  | 28 Day Comparison          |                                                 |                            | YTD Comparison                       |                                                     |                                            |                                  |                                           |
|-----------|------------------------------------------------------------------------------------------------------------------|----------------------------------|----------------------------|-------------------------------------------------|----------------------------|--------------------------------------|-----------------------------------------------------|--------------------------------------------|----------------------------------|-------------------------------------------|
| NIBRS Ca  | ategories (Part 1 Selected)                                                                                      | Current                          | Prior                      | Percent                                         | Current                    | Prior                                | Percent                                             | Current                                    | Prior                            | Percent                                   |
| Violent   | Criminal Homicide Rape Robbery - Commercial Robbery - Person Aggravated Assault - Non DV Aggravated Assault - DV | 0<br>0<br>0<br>0<br>0            | 0<br>1<br>0<br>0<br>0      | -100.00%                                        | 0<br>2<br>0<br>0<br>1<br>3 | 0<br>3<br>0<br>2<br>6<br>3           | -33.33%<br>-100.00%<br>-83.33%<br>0.00%             | 0<br>1<br>0<br>0<br>0                      | 0<br>1<br>3<br>0<br>3<br>2       | 0.00%<br>-100.00%<br>-100.00%<br>0.00%    |
| Property  | Violent Total:  Burglary - Residential  Burglary Garage  Burglary Commercial  Larceny  Vehicle Theft  Arson      | 1<br>0<br>1<br>1<br>13<br>1<br>0 | 3<br>1<br>1<br>6<br>1<br>0 | -50.00%  -100.00%  0.00%  0.00%  116.67%  0.00% | 5<br>3<br>7<br>45<br>8     | 7<br>4<br>8<br>66<br>7               | -57.14%  -28.57%  -25.00%  -12.50%  -31.82%  14.29% | 3<br>1<br>2<br>16<br>1<br>0                | 9<br>4<br>1<br>0<br>44<br>4<br>0 | -66.67%  -25.00%  0.00%  -63.64%  -75.00% |
|           | Property Total:                                                                                                  | 16                               | 12                         | 33.33%                                          | 68                         | 92                                   | -26.09%                                             | 23                                         | 53                               | -56.60%                                   |
| Prelimina | ry Part 1 Crime Totals:                                                                                          | 17                               | 14                         | 21.43%                                          | 74                         | 106                                  | -30.19%                                             | 26                                         | 62                               | -58.06%                                   |
|           | Current 7 Day Period: Current 28 Day Period: Current YTD Day Period:                                             | 12/                              | 17/2023                    | - 1/13/2024<br>- 1/13/2024<br>- 1/13/2024       | Prior 28                   | Day Period<br>Day Perio<br>D Period: |                                                     | 12/31/2023 -<br>11/19/2023 -<br>1/1/2023 - |                                  |                                           |

## SE - Southwest District (P7)

| A/C | Offense Statute             | <u>Address</u>         | Reported Date | <u>Dist</u> |
|-----|-----------------------------|------------------------|---------------|-------------|
| SPC | 7CH                         |                        |               |             |
| С   | ASSAULT 2D                  | 0 W 15TH AVE           | 1/12/2024     | P7          |
| С   | THEFT 2D FROM BUILDING      | 100 W 8TH AVE          | 1/9/2024      | P7          |
| С   | THEFT 2D FROM BUILDING      | 100 W 8TH AVE          | 1/11/2024     |             |
| С   | THEFT 2D FROM MOTOR VEHICLE | W 8TH AVE / S MAPLE ST | 1/10/2024     | P7          |
| С   | THEFT 2D FROM MOTOR VEHICLE | 100 W 9TH AVE          | 1/10/2024     |             |
| С   | THEFT 3D FROM MOTOR VEHICLE | 1200 W 5TH AVE         | 1/7/2024      | P8          |
| С   | THEFT 3D FROM MOTOR VEHICLE | 100 W 9TH AVE          | 1/10/2024     | P7          |
| С   | THEFT 3D FROM MOTOR VEHICLE | 1500 S TACOMA ST       | 1/8/2024      |             |
| SPC | 7CS                         |                        |               |             |
| С   | BURGLARY 2D COMMERCIAL      | 3100 S GRAND BLVD      | 1/8/2024      | P7          |
| С   | BURGLARY 2D GARAGE          | 3500 S CHELSEA CT      | 1/9/2024      | P7          |
| С   | THEFT 3D FROM MOTOR VEHICLE | 3200 S HIGH DR         | 1/10/2024     | P7          |
| С   | THEFT 3D SHOPLIFTING        | 800 E 29TH AVE         | 1/10/2024     | P5          |
| С   | THEFT OF MOTOR VEHICLE      | 1200 E 34TH AVE        | 1/8/2024      | P5          |
| SPC | 7LC                         |                        |               |             |
| С   | THEFT 3D ALL OTHER          | 1600 S COCHRAN ST      | 1/8/2024      |             |
| SPC | 7MC                         |                        |               |             |
| С   | THEFT 3D SHOPLIFTING        | 2800 S GRAND BLVD      | 1/12/2024     |             |
| SPC | 7WH                         |                        |               |             |
| С   | THEFT 3D FROM MOTOR VEHICLE | 4300 W SUNSET HWY      | 1/12/2024     | P7          |
| С   | THEFT 3D FROM MOTOR VEHICLE | 4300 W SUNSET HWY      | 1/12/2024     | P7          |