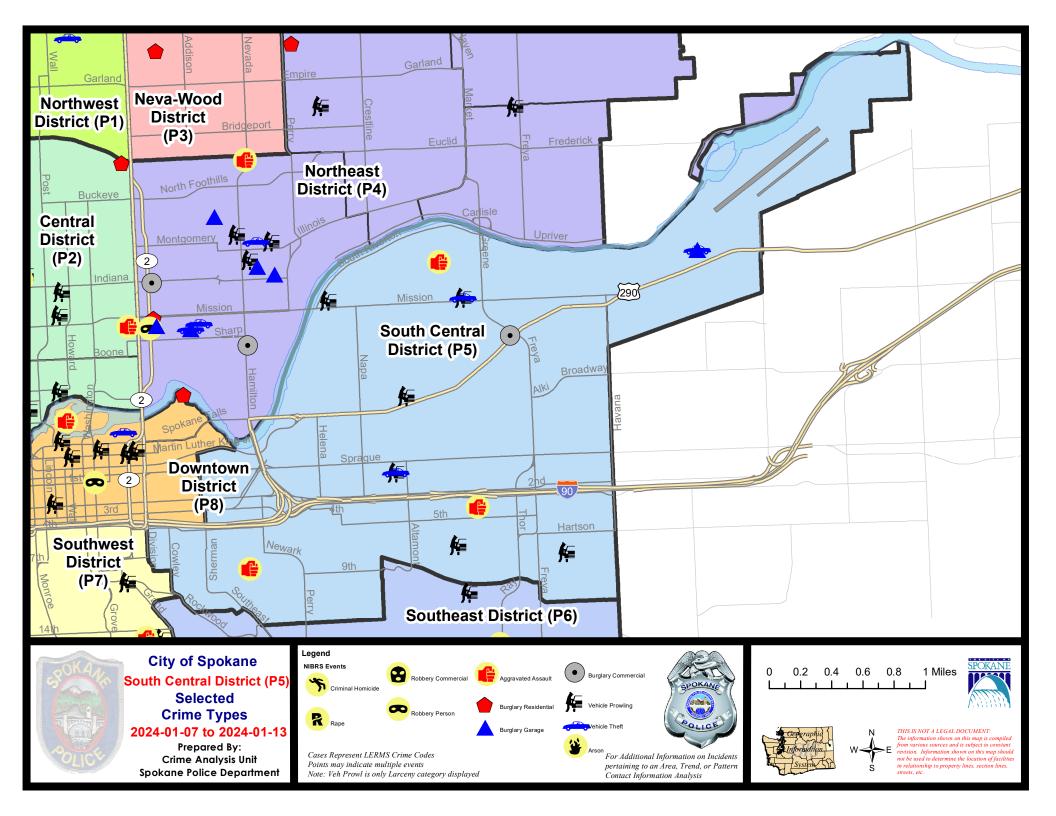

#### **SE - South Central District (P5)**

## **Preliminary IBR Counts**

| 7 Day Comparison                 |                                                                                                                  | 28 Da                       | 28 Day Comparison           |                                     |                             | YTD Comparison                      |                                                           |                                            |                             |                                                    |
|----------------------------------|------------------------------------------------------------------------------------------------------------------|-----------------------------|-----------------------------|-------------------------------------|-----------------------------|-------------------------------------|-----------------------------------------------------------|--------------------------------------------|-----------------------------|----------------------------------------------------|
| NIBRS Ca                         | ategories (Part 1 Selected)                                                                                      | Current                     | Prior                       | Percent                             | Current                     | Prior                               | Percent                                                   | Current                                    | Prior                       | Percent                                            |
| Violent                          | Criminal Homicide Rape Robbery - Commercial Robbery - Person Aggravated Assault - Non DV Aggravated Assault - DV | 0<br>0<br>0<br>0<br>1<br>2  | 0<br>0<br>0<br>0<br>0       |                                     | 0<br>0<br>0<br>0<br>4<br>3  | 0<br>2<br>0<br>1<br>3<br>5          | -100.00%<br>-100.00%<br>33.33%<br>-40.00%                 | 0<br>0<br>0<br>0<br>1<br>2                 | 0<br>3<br>0<br>2<br>4       | -100.00%<br>-100.00%<br>-75.00%                    |
|                                  | Violent Total:                                                                                                   | 3                           | 0                           |                                     | 7                           | 11                                  | -36.36%                                                   | 3                                          | 9                           | -66.67%                                            |
| Property                         | Burglary - Residential Burglary Garage Burglary Commercial Larceny Vehicle Theft Arson                           | 0<br>2<br>1<br>16<br>3<br>0 | 0<br>0<br>0<br>10<br>2<br>1 | 60.00%<br>50.00%<br>-100.00%        | 2<br>6<br>5<br>45<br>8<br>1 | 13<br>4<br>4<br>50<br>6<br>1        | -84.62%<br>50.00%<br>25.00%<br>-10.00%<br>33.33%<br>0.00% | 0<br>2<br>1<br>26<br>5                     | 5<br>1<br>6<br>51<br>5<br>1 | -100.00%<br>100.00%<br>-83.33%<br>-49.02%<br>0.00% |
|                                  | Property Total:                                                                                                  | 22                          | 13                          | 69.23%                              | 67                          | 78                                  | -14.10%                                                   | 35                                         | 69                          | -49.28%                                            |
| Preliminary Part 1 Crime Totals: |                                                                                                                  | 25                          | 13                          | 92.31%                              | 74                          | 89                                  | -16.85%                                                   | 38                                         | 78                          | -51.28%                                            |
|                                  | Current 7 Day Period:<br>Current 28 Day Period:<br>Current YTD Day Period:                                       | 12/                         | 17/2023 -                   | 1/13/2024<br>1/13/2024<br>1/13/2024 | Prior 28                    | ay Period<br>Day Perio<br>D Period: |                                                           | 12/31/2023 -<br>11/19/2023 -<br>1/1/2023 - | 12/16/202                   |                                                    |
|                                  |                                                                                                                  |                             |                             |                                     |                             |                                     |                                                           |                                            |                             |                                                    |

## SE - South Central District (P5)

| A/C | Offense Statute             | Address                       | Reported Date | <u>Dist</u> |
|-----|-----------------------------|-------------------------------|---------------|-------------|
| SPC | <u>:5EC</u>                 |                               |               |             |
| С   | ASSAULT 2D                  | S FISKE ST / E 4TH AVE        | 1/8/2024      | P6          |
| С   | ASSAULT 2D                  | 900 E 8TH AVE                 | 1/10/2024     | P6          |
| С   | THEFT 2D ALL OTHER          | 2000 E 7TH AVE                | 1/7/2024      | P5          |
| С   | THEFT 2D FROM MOTOR VEHICLE | E 1ST AVE / S STONE ST        | 1/7/2024      | P6          |
| С   | THEFT 2D FROM MOTOR VEHICLE | 3800 E 8TH AVE                | 1/11/2024     | P5          |
| С   | THEFT 3D ALL OTHER          | E SPRAGUE AVE / N SYCAMORE ST | 1/8/2024      | P6          |
| С   | THEFT 3D FROM MOTOR VEHICLE | 600 S REGAL ST                | 1/9/2024      |             |
| С   | THEFT 3D SHOPLIFTING        | 400 S THOR ST                 | 1/11/2024     | P6          |
| С   | THEFT 3D SHOPLIFTING        | 700 E 2ND AVE                 | 1/9/2024      |             |
| С   | THEFT OF MOTOR VEHICLE      | E 1ST AVE / S STONE ST        | 1/7/2024      | P6          |
| SPC | :5GP                        |                               |               |             |
| С   | ASSAULT 2D                  | 1800 N NELSON ST              | 1/9/2024      | P6          |
| С   | BURGLARY 1D GARAGE          | 5100 E UNION AVE              | 1/12/2024     | P4          |
| С   | BURGLARY 2D COMMERCIAL      | 3400 E TRENT AVE              | 1/10/2024     | P5          |
| С   | BURGLARY 2D GARAGE          | 5100 E UNION AVE              | 1/11/2024     | P5          |
| С   | THEFT 1D FROM MOTOR VEHICLE | 2400 E SPRINGFIELD AVE        | 1/7/2024      | P5          |
| С   | THEFT 2D ALL OTHER          | 1800 N GREENE ST              | 1/12/2024     | P5          |
| С   | THEFT 2D FROM BUILDING      | 2600 E SOUTH RIVERTON AVE     | 1/7/2024      |             |
| С   | THEFT 2D FROM MOTOR VEHICLE | 3000 E MISSION AVE            | 1/8/2024      | P5          |
| С   | THEFT 2D FROM MOTOR VEHICLE | 1600 E SOUTH RIVERTON AVE     | 1/13/2024     |             |
| С   | THEFT 3D SHOPLIFTING        | 700 N NAPA ST                 | 1/9/2024      | P6          |
| С   | THEFT 3D SHOPLIFTING        | 3100 E MISSION AVE            | 1/9/2024      |             |
| С   | THEFT 3D SHOPLIFTING        | 3100 E MISSION AVE            | 1/9/2024      |             |
| С   | THEFT 3D SHOPLIFTING        | 3100 E MISSION AVE            | 1/9/2024      |             |
| С   | THEFT OF MOTOR VEHICLE      | 3000 E MISSION AVE            | 1/8/2024      | P5          |
| С   | THEFT OF MOTOR VEHICLE      | 5100 E UNION AVE              | 1/12/2024     | P4          |