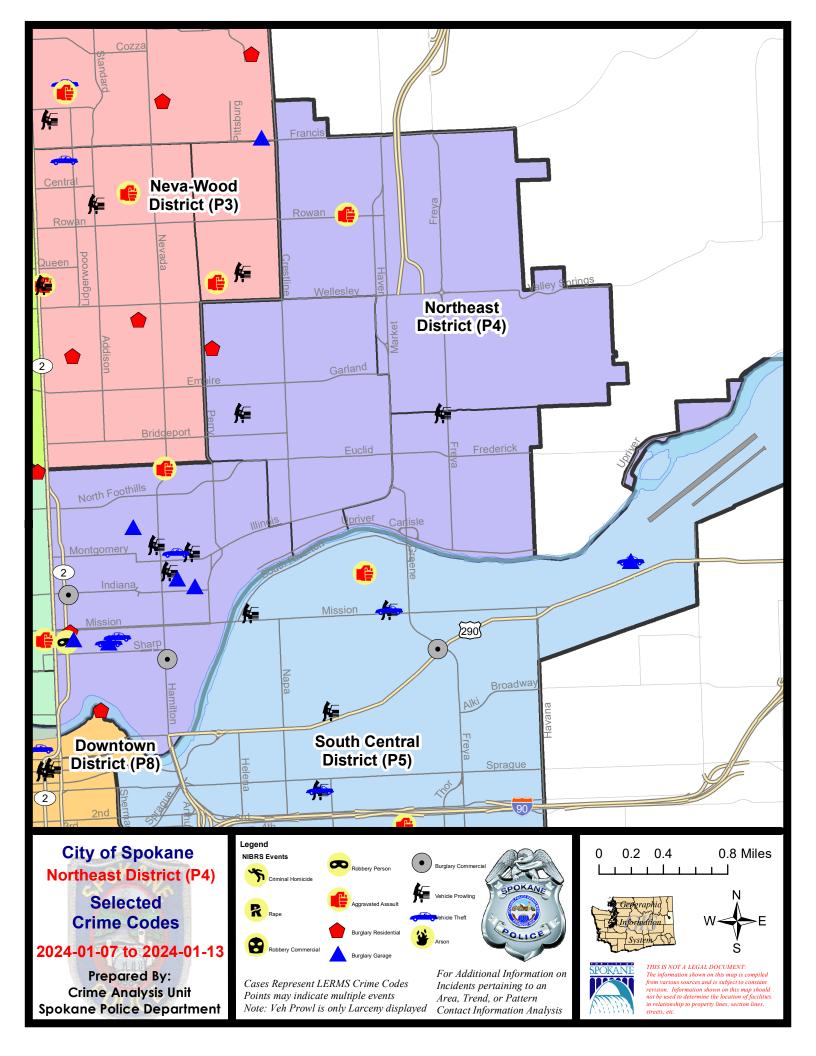

## **NE - Northeast District (P4)**

### **Preliminary IBR Counts**

|           | 7 <i>D</i>                                                                                                                       |                             |                             | son                                    | 28 Day Comparison             |                                      |                                                                | ΥT                                         | D Comparis                    | on                                                          |
|-----------|----------------------------------------------------------------------------------------------------------------------------------|-----------------------------|-----------------------------|----------------------------------------|-------------------------------|--------------------------------------|----------------------------------------------------------------|--------------------------------------------|-------------------------------|-------------------------------------------------------------|
| NIBRS Ca  | tegories (Part 1 Selected)                                                                                                       | Current                     | Prior                       | Percent                                | Current                       | Prior                                | Percent                                                        | Current                                    | Prior                         | Percent                                                     |
| Violent   | Criminal Homicide Rape Robbery - Commercial Robbery - Person Aggravated Assault - Non DV Aggravated Assault - DV  Violent Total: | 0<br>0<br>0<br>1<br>1<br>1  | 0<br>0<br>0<br>0<br>3<br>0  | -66.67%                                | 0<br>1<br>0<br>1<br>6<br>1    | 1<br>1<br>2<br>2<br>7<br>5           | -100.00%<br>0.00%<br>-100.00%<br>-50.00%<br>-14.29%<br>-80.00% | 0<br>0<br>0<br>1<br>3<br>1                 | 0<br>0<br>1<br>1<br>3<br>4    | -100.00%<br>0.00%<br>0.00%<br>-75.00%                       |
| Property  | Burglary - Residential Burglary Garage Burglary Commercial Larceny Vehicle Theft Arson  Property Total:                          | 2<br>5<br>2<br>14<br>3<br>0 | 2<br>1<br>0<br>31<br>4<br>0 | 0.00%<br>400.00%<br>-54.84%<br>-25.00% | 8<br>8<br>13<br>88<br>19<br>2 | 15<br>4<br>8<br>87<br>28<br>1        | -46.67% 100.00% 62.50% 1.15% -32.14% 100.00%                   | 4<br>6<br>2<br>42<br>6<br>0                | 12<br>4<br>2<br>33<br>12<br>1 | -66.67%<br>50.00%<br>0.00%<br>27.27%<br>-50.00%<br>-100.00% |
| Prelimina | ry Part 1 Crime Totals:                                                                                                          | 29                          | 41                          | -29.27%                                | 147                           | 161                                  | -8.70%                                                         | 65                                         | 73                            | -10.96%                                                     |
|           | Current 7 Day Period: Current 28 Day Period: Current YTD Day Period:                                                             | 12/                         | 17/2023 -                   | 1/13/2024 1/13/2024 1/13/2024          | Prior 28                      | Day Period<br>Day Perio<br>D Period: |                                                                | 12/31/2023 -<br>11/19/2023 -<br>1/1/2023 - | 12/16/202                     |                                                             |

## NE - Northeast District (P4)

| <u>A/C</u> | Offense Statute                        | <u>Address</u>          | Reported Date | <u>Dist</u> |
|------------|----------------------------------------|-------------------------|---------------|-------------|
| SPE        | 34 <u>BE</u>                           |                         |               |             |
| С          | RESIDENTIAL BURGLARY                   | 1400 E ROCKWELL AVE     | 1/10/2024     | P4          |
| С          | THEFT 2D FROM MOTOR VEHICLE            | 1600 E GLASS AVE        | 1/13/2024     | P4          |
| С          | THEFT 3D FROM BUILDING                 | 4000 N REGAL ST         | 1/9/2024      | P4          |
| С          | THEFT 3D SHOPLIFTING                   | 3900 N MARKET ST        | 1/11/2024     |             |
| С          | THEFT 3D SHOPLIFTING                   | 3900 N MARKET ST        | 1/11/2024     |             |
| С          | THEFT 3D VEHICLE PARTS AND ACCESSORIES | 2600 E HOFFMAN AVE      | 1/11/2024     | P4          |
| SPE        | 34HI                                   |                         |               |             |
| С          | ASSAULT 4D WEAPON                      | 2700 E ROWAN AVE        | 1/12/2024     | P4          |
| SPE        | <u>84LO</u>                            |                         |               |             |
| С          | BURGLARY 1D GARAGE                     | 2500 N DAKOTA ST        | 1/11/2024     | P4          |
| С          | BURGLARY 2D COMMERCIAL                 | 100 E INDIANA AVE       | 1/8/2024      | P4          |
| С          | BURGLARY 2D COMMERCIAL                 | 900 E BOONE AVE         | 1/13/2024     | P4          |
| С          | BURGLARY 2D GARAGE                     | 400 E SINTO AVE         | 1/9/2024      | P4          |
| С          | BURGLARY 2D GARAGE                     | 100 E SINTO AVE         | 1/10/2024     | P4          |
| С          | BURGLARY 2D GARAGE                     | 900 E BALDWIN AVE       | 1/12/2024     | P4          |
| С          | BURGLARY 2D GARAGE                     | 1900 N MORTON ST        | 1/11/2024     |             |
| С          | RESIDENTIAL BURGLARY                   | 100 E MISSION AVE       | 1/10/2024     | P4          |
| С          | ROBBERY 1D PERSON                      | N RUBY ST / E SINTO AVE | 1/7/2024      | P2          |
| С          | THEFT 2D FROM BUILDING                 | 200 E BALDWIN AVE       | 1/8/2024      |             |
| С          | THEFT 3D ALL OTHER                     | 900 E MISSION AVE       | 1/13/2024     | P4          |
| С          | THEFT 3D ALL OTHER                     | 2400 N DAKOTA ST        | 1/10/2024     |             |
| С          | THEFT 3D FROM MOTOR VEHICLE            | 2200 N HAMILTON ST      | 1/7/2024      | P4          |
| С          | THEFT 3D FROM MOTOR VEHICLE            | 1100 E MONTGOMERY AVE   | 1/7/2024      | P4          |
| С          | THEFT 3D FROM MOTOR VEHICLE            | 900 E ERMINA AVE        | 1/9/2024      | P4          |
| С          | THEFT 3D VEHICLE PARTS AND ACCESSORIES | 2500 N DAKOTA ST        | 1/10/2024     | P4          |
| С          | THEFT OF MOTOR VEHICLE                 | 400 E SINTO AVE         | 1/9/2024      | P4          |
| С          | THEFT OF MOTOR VEHICLE                 | 900 E MONTGOMERY AVE    | 1/13/2024     | P4          |
| С          | THEFT OF MOTOR VEHICLE                 | 1400 N ADDISON ST       | 1/13/2024     | P2          |
| С          | VEHICULAR ASSAULT                      | 3000 N NEVADA ST        | 1/12/2024     | P4          |
| SPE        | 34MI                                   |                         |               |             |
| С          | THEFT 2D FROM MOTOR VEHICLE            | 3500 E GARNET AVE       | 1/9/2024      | P4          |
| С          | THEFT 3D VEHICLE PARTS AND ACCESSORIES | 2500 N HAVEN ST         | 1/8/2024      | P4          |