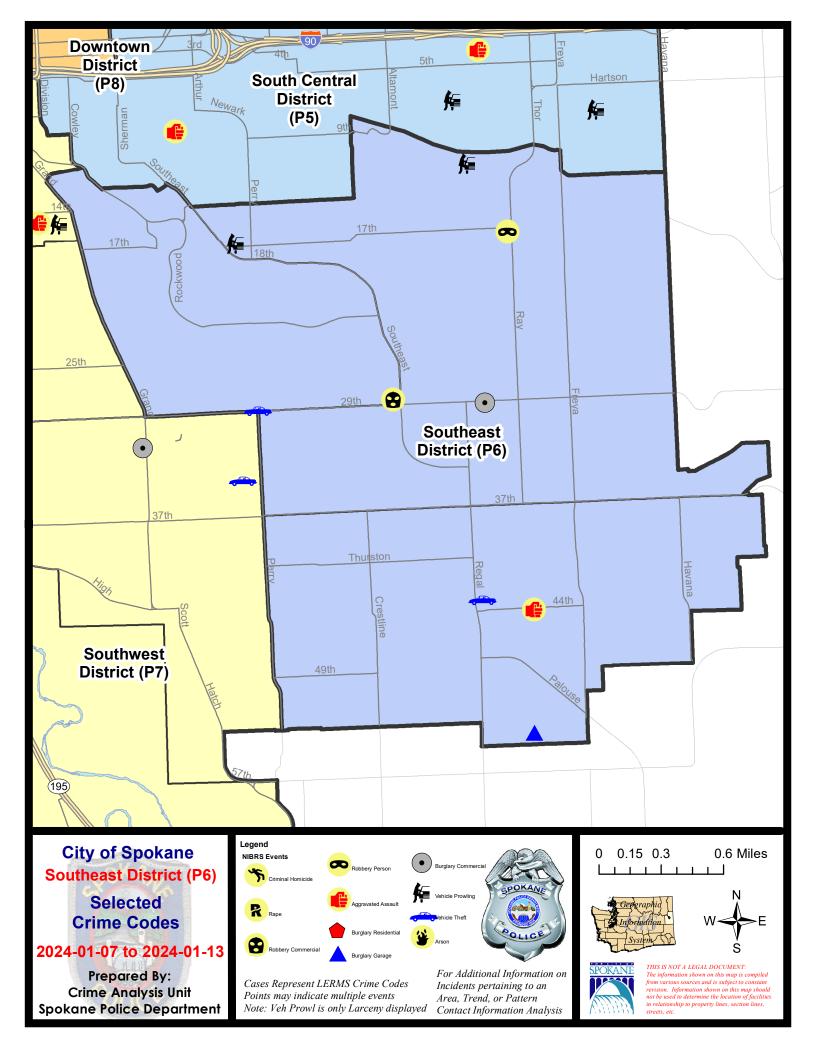

## SE - Southeast District (P6)

### **Preliminary IBR Counts**

|                                  |                                                                                                                  | 7 Day Comparison           |                            | 28 D                                      | 28 Day Comparison      |                                      |                                                  | YTD Comparison                             |                             |                                                   |
|----------------------------------|------------------------------------------------------------------------------------------------------------------|----------------------------|----------------------------|-------------------------------------------|------------------------|--------------------------------------|--------------------------------------------------|--------------------------------------------|-----------------------------|---------------------------------------------------|
| NIBRS Ca                         | ntegories (Part 1 Selected)                                                                                      | Current                    | Prior                      | Percent                                   | Current                | Prior                                | Percent                                          | Current                                    | Prior                       | Percent                                           |
| Violent                          | Criminal Homicide Rape Robbery - Commercial Robbery - Person Aggravated Assault - Non DV Aggravated Assault - DV | 0<br>0<br>1<br>1<br>0      | 0<br>0<br>1<br>0<br>0      | 0.00%                                     | 0<br>0<br>2<br>1<br>0  | 0<br>1<br>0<br>0<br>0                | -100.00%<br>-66.67%                              | 0<br>0<br>2<br>1<br>0                      | 0<br>1<br>0<br>0<br>0       | -100.00%                                          |
|                                  | Violent Total:                                                                                                   | 3                          | 1                          | 200.00%                                   | 4                      | 4                                    | 0.00%                                            | 4                                          | 1                           | 300.00%                                           |
| Property                         | Burglary - Residential Burglary Garage Burglary Commercial Larceny Vehicle Theft Arson                           | 0<br>1<br>1<br>7<br>2<br>0 | 0<br>1<br>0<br>8<br>2<br>0 | 0.00%<br>-12.50%<br>0.00%                 | 1<br>3<br>1<br>34<br>4 | 7<br>2<br>1<br>38<br>5<br>0          | -85.71%<br>50.00%<br>0.00%<br>-10.53%<br>-20.00% | 0<br>1<br>1<br>13<br>3<br>0                | 5<br>3<br>1<br>28<br>2<br>0 | -100.00%<br>-66.67%<br>0.00%<br>-53.57%<br>50.00% |
|                                  | Property Total:                                                                                                  | 11                         | 11                         | 0.00%                                     | 43                     | 53                                   | -18.87%                                          | 18                                         | 39                          | -53.85%                                           |
| Preliminary Part 1 Crime Totals: |                                                                                                                  | 14                         | 12                         | 16.67%                                    | 47                     | 57                                   | -17.54%                                          | 22                                         | 40                          | -45.00%                                           |
|                                  | Current 7 Day Period: Current 28 Day Period: Current YTD Day Period:                                             | 12/                        | 17/2023                    | · 1/13/2024<br>· 1/13/2024<br>· 1/13/2024 | Prior 28               | Day Period<br>Day Perio<br>D Period: |                                                  | 12/31/2023 -<br>11/19/2023 -<br>1/1/2023 - |                             |                                                   |

## SE - Southeast District (P6)

| A/C | Offense Statute             | Address                 | Reported Date | <u>Dist</u> |
|-----|-----------------------------|-------------------------|---------------|-------------|
| SPC | <u>6LH</u>                  |                         |               |             |
| С   | BURGLARY 2D COMMERCIAL      | 3000 E 29TH AVE         | 1/11/2024     | P6          |
| С   | MAIL THEFT                  | 4100 E CONGRESS AVE     | 1/9/2024      | P6          |
| Α   | ROBBERY 1D PERSON           | 3100 E 17TH AVE         | 1/9/2024      | P7          |
| Α   | THEFT 3D FROM MOTOR VEHICLE | 1200 E 17TH AVE         | 1/12/2024     | P6          |
| С   | THEFT 3D FROM MOTOR VEHICLE | 2900 E 11TH AVE         | 1/7/2024      |             |
| С   | THEFT 3D SHOPLIFTING        | 3400 S REGAL ST         | 1/10/2024     | P4          |
| С   | THEFT 3D SHOPLIFTING        | 2500 E 29TH AVE         | 1/11/2024     | P6          |
| С   | THEFT OF MOTOR VEHICLE      | E 29TH AVE / S PERRY ST | 1/13/2024     | P5          |
| SPC | 6RW                         |                         |               |             |
| С   | ROBBERY 2D COMMERCIAL       | 2400 E 29TH AVE         | 1/11/2024     | P6          |
| SPC | <u>6SG</u>                  |                         |               |             |
| С   | ASSAULT 2D                  | 3200 E 44TH AVE         | 1/13/2024     | P6          |
| С   | BURGLARY 2D GARAGE          | 3300 E 55TH AVE         | 1/9/2024      | P6          |
| С   | MAIL THEFT                  | 4800 S PALOUSE HWY      | 1/11/2024     | P6          |
| С   | MAIL THEFT                  | 4800 S PALOUSE HWY      | 1/11/2024     | P6          |
| С   | THEFT OF MOTOR VEHICLE      | 4300 S REGAL ST         | 1/7/2024      | P6          |