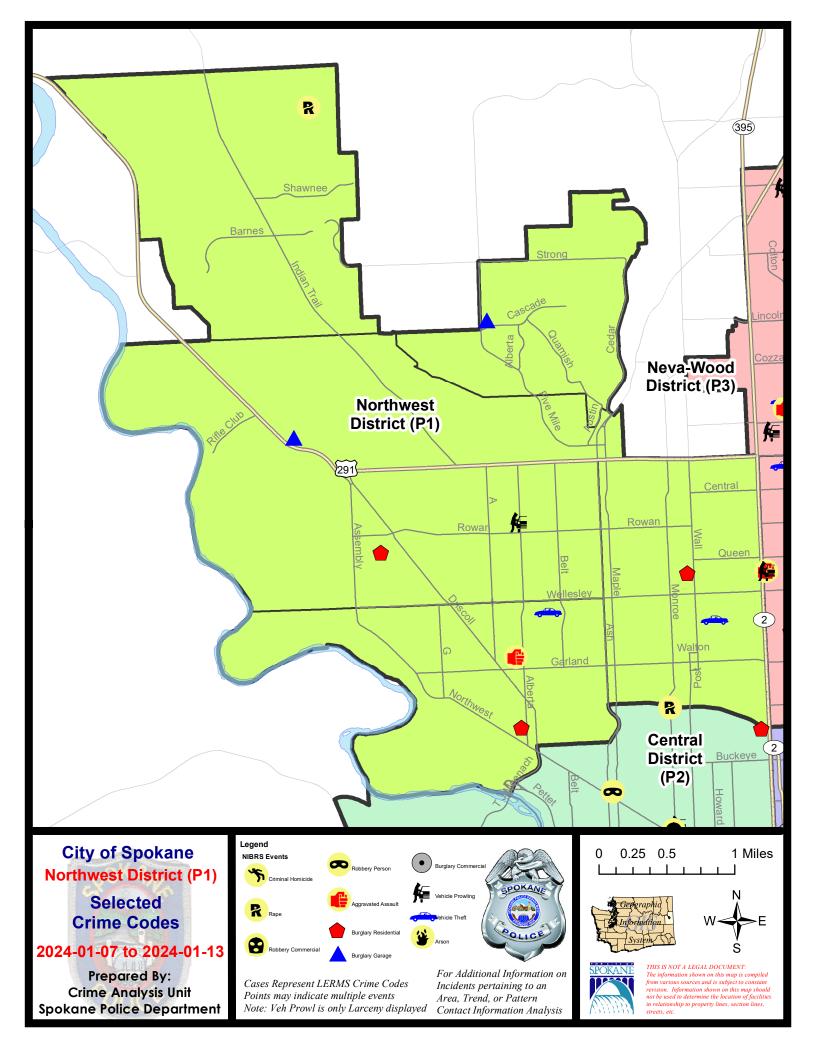

## 1/7/2024 TO 1/13/2024

## NW - Northwest District (P1)

| A/C | Offense Statute                       | <u>Address</u>       | Reported Date | <u>Dist</u> |
|-----|---------------------------------------|----------------------|---------------|-------------|
| SPA | 1AD                                   |                      |               |             |
| С   | ASSAULT 3D WEAPON OR NEGLIGENT INJURY | 2600 W UPTON AVE     | 1/7/2024      | P4          |
| Α   | RESIDENTIAL BURGLARY                  | 2600 W DALTON AVE    | 1/10/2024     | P1          |
| С   | THEFT 3D ALL OTHER                    | 2400 W FAIRVIEW AVE  | 1/8/2024      |             |
| С   | THEFT 3D FROM BUILDING                | 4300 N ASH ST        | 1/8/2024      |             |
| С   | THEFT 3D SHOPLIFTING                  | 2200 W WELLESLEY AVE | 1/7/2024      | P1          |
| С   | THEFT 3D SHOPLIFTING                  | 2500 W WELLESLEY AVE | 1/8/2024      | P1          |
| С   | THEFT 3D SHOPLIFTING                  | 2500 W WELLESLEY AVE | 1/7/2024      |             |
| С   | THEFT 3D SHOPLIFTING                  | 2300 W WELLESLEY AVE | 1/9/2024      |             |
| С   | THEFT 3D SHOPLIFTING                  | 2500 W WELLESLEY AVE | 1/8/2024      |             |
| С   | THEFT 3D SHOPLIFTING                  | 2300 W WELLESLEY AVE | 1/11/2024     |             |
| С   | THEFT OF MOTOR VEHICLE                | 2300 W WELLESLEY AVE | 1/7/2024      | P1          |
| SPA | 1BS                                   |                      |               |             |
| С   | BURGLARY 2D GARAGE                    | 6700 N ROYAL LN      | 1/13/2024     | P1          |
| С   | MAIL THEFT                            | 4400 W SKYLINE DR    | 1/13/2024     | P1          |
| SPA | 1FM                                   |                      |               |             |
| С   | BURGLARY 2D GARAGE                    | 8000 N SICILIA CT    | 1/9/2024      | P1          |
| SPA | 1IT                                   |                      |               |             |
| С   | MAIL THEFT                            | 5700 W YORKTOWN LN   | 1/13/2024     | P1          |
| С   | RAPE 2D                               |                      | 1/7/2024      | P1          |
| С   | THEFT 2D FROM BUILDING                | 10800 N KLAMATH CT   | 1/10/2024     | P1          |
| SPA | 1NH                                   |                      |               |             |
| С   | MAIL THEFT                            | 300 W JOSEPH AVE     | 1/9/2024      | P1          |
| С   | RESIDENTIAL BURGLARY                  | 4900 N POST ST       | 1/9/2024      | P1          |
| С   | THEFT 3D ALL OTHER                    | 1100 W JOSEPH AVE    | 1/7/2024      |             |
| С   | THEFT 3D ALL OTHER                    | 1600 W ROWAN AVE     | 1/13/2024     |             |
| С   | THEFT 3D SHOPLIFTING                  | 3600 N DIVISION ST   | 1/13/2024     | P1          |
| С   | THEFT OF MOTOR VEHICLE                | 4300 N STEVENS ST    | 1/8/2024      | P1          |
| SPA | 1NW                                   |                      |               |             |
| С   | RESIDENTIAL BURGLARY                  | 4000 W EVERETT AVE   | 1/10/2024     | P1          |
| С   | THEFT 2D FROM MOTOR VEHICLE           | 5600 N ALBERTA ST    | 1/8/2024      | P1          |
| С   | THEFT 3D FROM BUILDING                | 6000 N ASSEMBLY ST   | 1/9/2024      | P1          |
|     |                                       |                      |               |             |