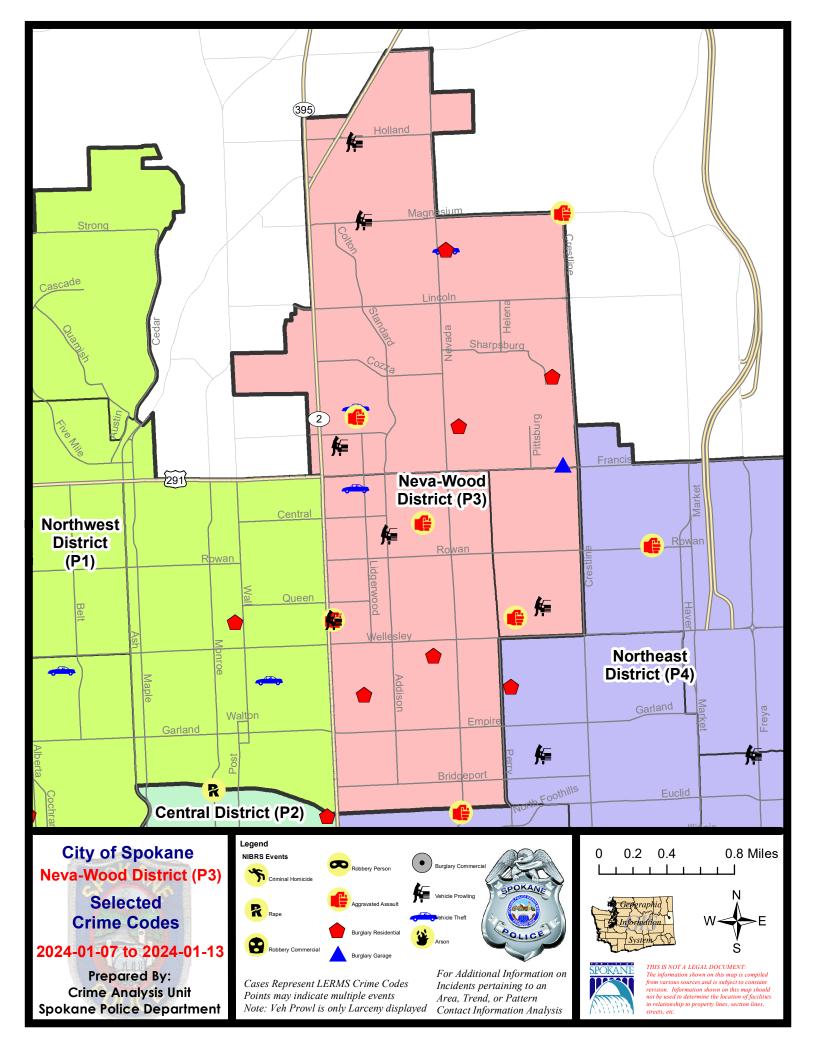

#### **NE - Neva-Wood District (P3)**

### **Preliminary IBR Counts**

|           |                                                                                                                                  | 7 Da                        | ny Compan                   | ison                                              | 28 D                            | ay Compa                             | rison                                                      | YT                                         | D Comparis                   | son                                                           |
|-----------|----------------------------------------------------------------------------------------------------------------------------------|-----------------------------|-----------------------------|---------------------------------------------------|---------------------------------|--------------------------------------|------------------------------------------------------------|--------------------------------------------|------------------------------|---------------------------------------------------------------|
| NIBRS Ca  | ntegories (Part 1 Selected)                                                                                                      | Current                     | Prior                       | Percent                                           | Current                         | Prior                                | Percent                                                    | Current                                    | Prior                        | Percent                                                       |
| Violent   | Criminal Homicide Rape Robbery - Commercial Robbery - Person Aggravated Assault - Non DV Aggravated Assault - DV  Violent Total: | 0<br>0<br>0<br>0<br>3<br>1  | 0<br>1<br>0<br>1<br>3<br>1  | -100.00%<br>-100.00%<br>0.00%<br>0.00%            | 0<br>1<br>2<br>1<br>7<br>6      | 0<br>1<br>1<br>2<br>8<br>3           | 0.00%<br>100.00%<br>-50.00%<br>-12.50%<br>100.00%          | 0<br>1<br>0<br>1<br>6<br>2                 | 0<br>1<br>0<br>0<br>2<br>1   | 0.00%<br>200.00%<br>100.00%                                   |
| Property  | Burglary - Residential Burglary Garage Burglary Commercial Larceny Vehicle Theft Arson                                           | 5<br>1<br>0<br>29<br>3<br>0 | 4<br>1<br>2<br>36<br>8<br>0 | 25.00%<br>0.00%<br>-100.00%<br>-19.44%<br>-62.50% | 16<br>6<br>11<br>161<br>19<br>2 | 18<br>5<br>7<br>176<br>17            | -11.11%<br>20.00%<br>57.14%<br>-8.52%<br>11.76%<br>100.00% | 9<br>2<br>2<br>63<br>10<br>0               | 9<br>8<br>9<br>86<br>22<br>2 | 0.00%<br>-75.00%<br>-77.78%<br>-26.74%<br>-54.55%<br>-100.00% |
| Prelimina | Property Total:                                                                                                                  | 42                          | 57                          | -25.49%                                           | 215                             | 224                                  | -4.02%                                                     | 96                                         | 136                          | -36.76%                                                       |
|           | Current 7 Day Period:<br>Current 28 Day Period:<br>Current YTD Day Period:                                                       |                             | 17/2023                     | - 1/13/2024<br>- 1/13/2024<br>- 1/13/2024         | Prior 28                        | Day Period<br>Day Perio<br>D Period: |                                                            | 12/31/2023 -<br>11/19/2023 -<br>1/1/2023 - | 12/16/202                    |                                                               |

## 1/7/2024 TO 1/13/2024

## NE - Neva-Wood District (P3)

| A/C        | Offense Statute                            | <u>Address</u>              | Reported Date | <u>Dist</u> |
|------------|--------------------------------------------|-----------------------------|---------------|-------------|
| SPB        | 3NL                                        |                             |               |             |
| С          | ASSAULT 2D                                 | 4700 N DIVISION ST          | 1/9/2024      | P4          |
| С          | HARASSMENT FELONY WEAPON INVOLVED          | 700 E JOSEPH AVE            | 1/8/2024      | P4          |
| С          | RESIDENTIAL BURGLARY                       | 200 E ROCKWELL AVE          | 1/7/2024      | Р3          |
| С          | RESIDENTIAL BURGLARY                       | 700 E PRINCETON AVE         | 1/9/2024      | P4          |
| С          | THEFT 2D ALL OTHER                         | 6100 N COLTON ST            | 1/11/2024     | Р3          |
| С          | THEFT 2D FROM MOTOR VEHICLE                | 4700 N DIVISION ST          | 1/7/2024      | Р3          |
| С          | THEFT 3D ALL OTHER                         | E GARLAND AVE / N NEVADA ST | 1/13/2024     |             |
| С          | THEFT 3D FROM BUILDING                     | 6100 N COLTON ST            | 1/11/2024     | Р3          |
| С          | THEFT 3D FROM MOTOR VEHICLE                | 500 E JOSEPH AVE            | 1/10/2024     | Р3          |
| С          | THEFT 3D SHOPLIFTING                       | 0 E EMPIRE AVE              | 1/9/2024      | Р3          |
| С          | THEFT 3D SHOPLIFTING                       | 900 E WELLESLEY AVE         | 1/11/2024     | P4          |
| С          | THEFT OF A FIREARM FROM BUILDING           | 0 E SANSON AVE              | 1/8/2024      | Р3          |
| С          | THEFT OF MOTOR VEHICLE                     | 6100 N COLTON ST            | 1/11/2024     | Р3          |
| <u>SPB</u> | <u>3SH</u>                                 |                             |               |             |
| С          | ASSAULT 2D                                 | 200 E WEDGEWOOD AVE         | 1/11/2024     | P4          |
| С          | BURGLARY 1D FROM RESIDENCE                 | 7300 N CRESTLINE ST         | 1/8/2024      | P4          |
| С          | BURGLARY 1D FROM RESIDENCE                 | 8400 N NEVADA ST            | 1/9/2024      | P4          |
| С          | BURGLARY 2D GARAGE                         | 1900 E FRANCIS AVE          | 1/9/2024      | P4          |
| С          | MAIL THEFT                                 | 1000 E COZZA DR             | 1/7/2024      | Р3          |
| С          | RESIDENTIAL BURGLARY                       | 1200 E LYONS AVE            | 1/8/2024      | P4          |
| С          | RETAIL THEFT WITH SPECIAL CIRCUMSTANCES 3D | 9200 N COLTON ST            | 1/10/2024     | P4          |
| С          | THEFT 2D FROM MOTOR VEHICLE                | 6600 N DIVISION ST          | 1/8/2024      | P3          |
| С          | THEFT 2D FROM MOTOR VEHICLE                | 400 E HOLLAND AVE           | 1/10/2024     | Р3          |
| С          | THEFT 3D ALL OTHER                         | 9200 N COLTON ST            | 1/7/2024      | Р3          |
| С          | THEFT 3D ALL OTHER                         | 1400 E FRANCIS AVE          | 1/8/2024      | P4          |
| С          | THEFT 3D ALL OTHER                         | 9200 N COLTON ST            | 1/12/2024     |             |
| С          | THEFT 3D FROM BUILDING                     | 9800 N NEVADA ST            | 1/8/2024      | Р3          |
| С          | THEFT 3D FROM BUILDING                     | 0 E PINE RIDGE CT           | 1/10/2024     | Р3          |
| С          | THEFT 3D FROM MOTOR VEHICLE                | 400 E MAGNESIUM RD          | 1/10/2024     | Р3          |
| С          | THEFT 3D SHOPLIFTING                       | 9200 N COLTON ST            | 1/8/2024      | P4          |
| С          | THEFT 3D SHOPLIFTING                       | 6500 N NEVADA ST            | 1/10/2024     | P4          |
| С          | THEFT 3D SHOPLIFTING                       | 9200 N COLTON ST            | 1/11/2024     | P4          |
| С          | THEFT 3D SHOPLIFTING                       | 9100 N NEWPORT HWY          | 1/10/2024     |             |
| С          | THEFT 3D SHOPLIFTING                       | 9600 N NEWPORT HWY          | 1/11/2024     |             |
| С          | THEFT 3D SHOPLIFTING                       | 7700 N DIVISION ST          | 1/12/2024     |             |
| С          | THEFT 3D SHOPLIFTING                       | 9600 N NEWPORT HWY          | 1/11/2024     |             |
| С          | THEFT 3D VEHICLE PARTS AND ACCESSORIES     | 300 E WEDGEWOOD AVE         | 1/13/2024     | P4          |
| C          | THEFT OF A FIREARM FROM BUILDING           | 7300 N CRESTLINE ST         | 1/8/2024      | P4          |

| A/C        | Offense Statute             | Address             | Reported Date | Dist |
|------------|-----------------------------|---------------------|---------------|------|
| Α          | THEFT OF MOTOR VEHICLE      | 100 E WEDGEWOOD AVE | 1/7/2024      | P3   |
| С          | THEFT OF MOTOR VEHICLE      | 8400 N NEVADA ST    | 1/9/2024      | P4   |
| <u>SPB</u> | 3WH                         |                     |               |      |
| С          | ASSAULT 2D                  | 1500 E WABASH AVE   | 1/11/2024     | P4   |
| С          | THEFT 2D ALL OTHER          | 1800 E WABASH AVE   | 1/13/2024     | P3   |
| С          | THEFT 2D FROM MOTOR VEHICLE | 1700 E OLYMPIC AVE  | 1/9/2024      | P3   |