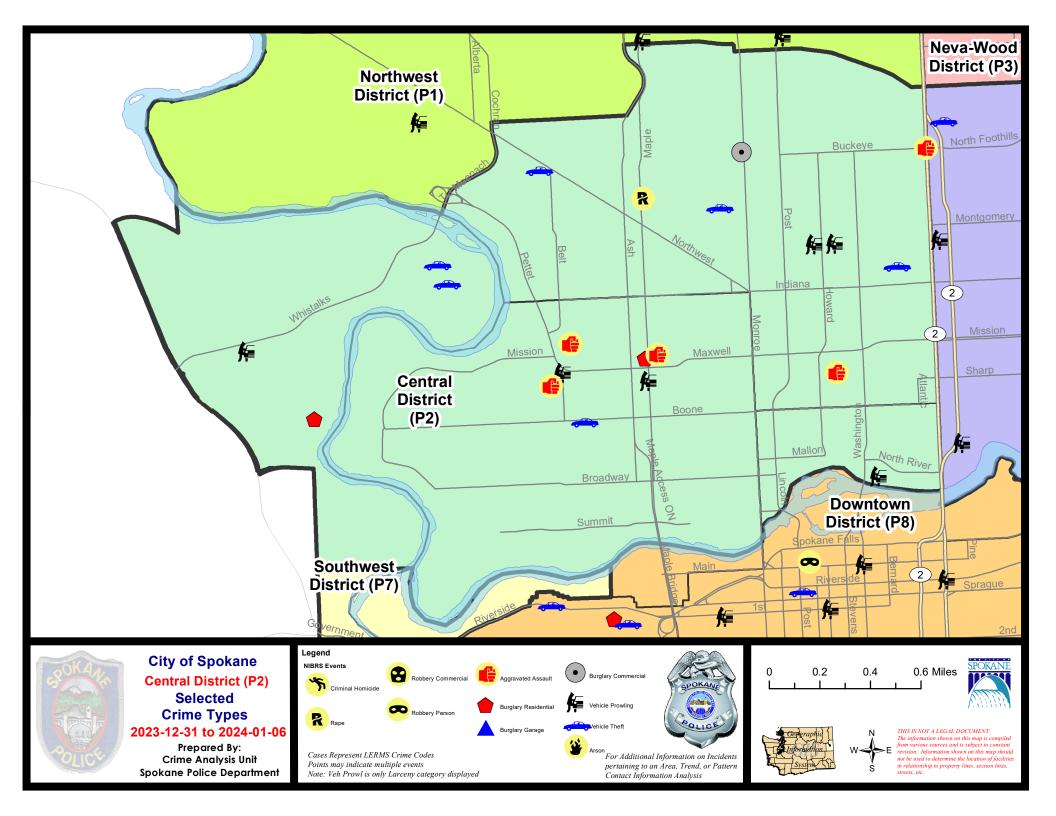

#### <u>NW - Central District (P2)</u> 12/31/2023 TO 1/6/2024

| <u>A/C</u> | Offense Statute                        | Address                   | Reported Date | Dist |
|------------|----------------------------------------|---------------------------|---------------|------|
| <u>SPA</u> | 2EG                                    |                           |               |      |
| С          | ASSAULT 2D                             | 500 W SINTO AVE           | 1/3/2024      | P1   |
| С          | BURGLARY 2D COMMERCIAL                 | 2700 N MONROE ST          | 1/6/2024      | P1   |
| С          | MAIL THEFT                             | 800 W SPOFFORD AVE        | 1/4/2024      | P1   |
| С          | RAPE 3D                                |                           | 1/6/2024      | P1   |
| С          | THEFT 2D ALL OTHER                     | 1500 W CARLISLE AVE       | 1/4/2024      | P1   |
| С          | THEFT 2D FROM BUILDING                 | 1900 N MAPLE ST           | 1/1/2024      | P2   |
| С          | THEFT 2D FROM MOTOR VEHICLE            | 500 W MANSFIELD AVE       | 12/31/2023    | P2   |
| С          | THEFT 3D ALL OTHER                     | 600 W SPOFFORD AVE        | 1/2/2024      | P1   |
| С          | THEFT 3D FROM MOTOR VEHICLE            | 600 W MANSFIELD AVE       | 1/4/2024      | P2   |
| С          | THEFT 3D SHOPLIFTING                   | 1700 W NORTHWEST BLVD     | 1/6/2024      | P1   |
| С          | THEFT 3D VEHICLE PARTS AND ACCESSORIES | 300 W BOONE AVE           | 1/1/2024      | P2   |
| С          | THEFT 3D VEHICLE PARTS AND ACCESSORIES | 1400 N POST ST            | 1/6/2024      | P1   |
| С          | THEFT OF MOTOR VEHICLE                 | 2100 W BUCKEYE AVE        | 12/31/2023    | P1   |
| С          | THEFT OF MOTOR VEHICLE                 | 1100 W CARLISLE AVE       | 1/2/2024      | P1   |
| С          | THEFT OF MOTOR VEHICLE                 | 100 W SHANNON AVE         | 1/2/2024      | P4   |
| <u>SPA</u> | <u>2RS</u>                             |                           |               |      |
| с          | THEFT 3D FROM MOTOR VEHICLE            | 300 W NORTH RIVER DR      | 1/3/2024      | P2   |
| <u>SPA</u> | <u>2WC</u>                             |                           |               |      |
| С          | ASSAULT 3D WEAPON OR NEGLIGENT INJURY  | 1500 W MISSION AVE        | 1/4/2024      | P1   |
| С          | DRIVE BY SHOOTING                      | 2000 W SPOFFORD AVE       | 1/3/2024      | P1   |
| С          | HARASSMENT FELONY WEAPON INVOLVED      | 2100 W SINTO AVE          | 12/31/2023    | P1   |
| А          | MAIL THEFT                             | 1200 N MADISON ST         | 1/4/2024      | P2   |
| С          | MAIL THEFT                             | 1800 W BOONE AVE          | 1/5/2024      | P2   |
| С          | RESIDENTIAL BURGLARY                   | 1500 N MAPLE ST           | 12/31/2023    | P1   |
| С          | ROBBERY 1D PERSON                      | 2000 W SPOFFORD AVE       | 1/3/2024      | P1   |
| С          | THEFT 2D FROM BUILDING                 | 2000 W SINTO AVE          | 12/31/2023    | P2   |
| С          | THEFT 2D FROM BUILDING                 | 2200 W COLLEGE AVE        | 1/3/2024      | P2   |
| С          | THEFT 2D FROM BUILDING                 | 1400 N ASH ST             | 1/4/2024      | P2   |
| С          | THEFT 2D FROM MOTOR VEHICLE            | N BELT ST / W MAXWELL AVE | 1/1/2024      | P1   |
| С          | THEFT 2D SHOPLIFTING                   | 1100 N MONROE ST          | 1/3/2024      | P1   |
| С          | THEFT 3D ALL OTHER                     | 2800 W MALLON AVE         | 1/2/2024      | P2   |
| С          | THEFT 3D FROM MOTOR VEHICLE            | 1400 N MAPLE ST           | 1/5/2024      | P2   |
| С          | THEFT 3D SHOPLIFTING                   | 1100 N MONROE ST          | 12/31/2023    | P2   |
| С          | THEFT 3D SHOPLIFTING                   | 1100 N MONROE ST          | 1/2/2024      | P2   |
| С          | THEFT 3D SHOPLIFTING                   | 1100 N MONROE ST          | 1/5/2024      | P1   |
| С          | THEFT OF MOTOR VEHICLE                 | 1900 W BOONE AVE          | 1/3/2024      | P1   |

#### <u>SPA2WH</u>

For protection of victim privacy, the entire address on sexual assault crimes has been redacted.

| <u>A/C</u> | Offense Statute                            | Address                        | Reported Date | <u>Dist</u> |
|------------|--------------------------------------------|--------------------------------|---------------|-------------|
| С          | RESIDENTIAL BURGLARY                       | 1300 N RIVER VISTA ST          | 1/6/2024      | P1          |
| С          | TAKING MOTOR VEHICLE WITHOUT PERMISSION 2D | N HOLY NAMES CT / W ELLIOTT CT | 1/3/2024      | P1          |
| С          | THEFT 3D FROM MOTOR VEHICLE                | 3800 W WHISTALKS WAY           | 1/4/2024      | P2          |
| А          | THEFT OF MOTOR VEHICLE                     | 2800 W ELLIOTT DR              | 1/5/2024      | P2          |