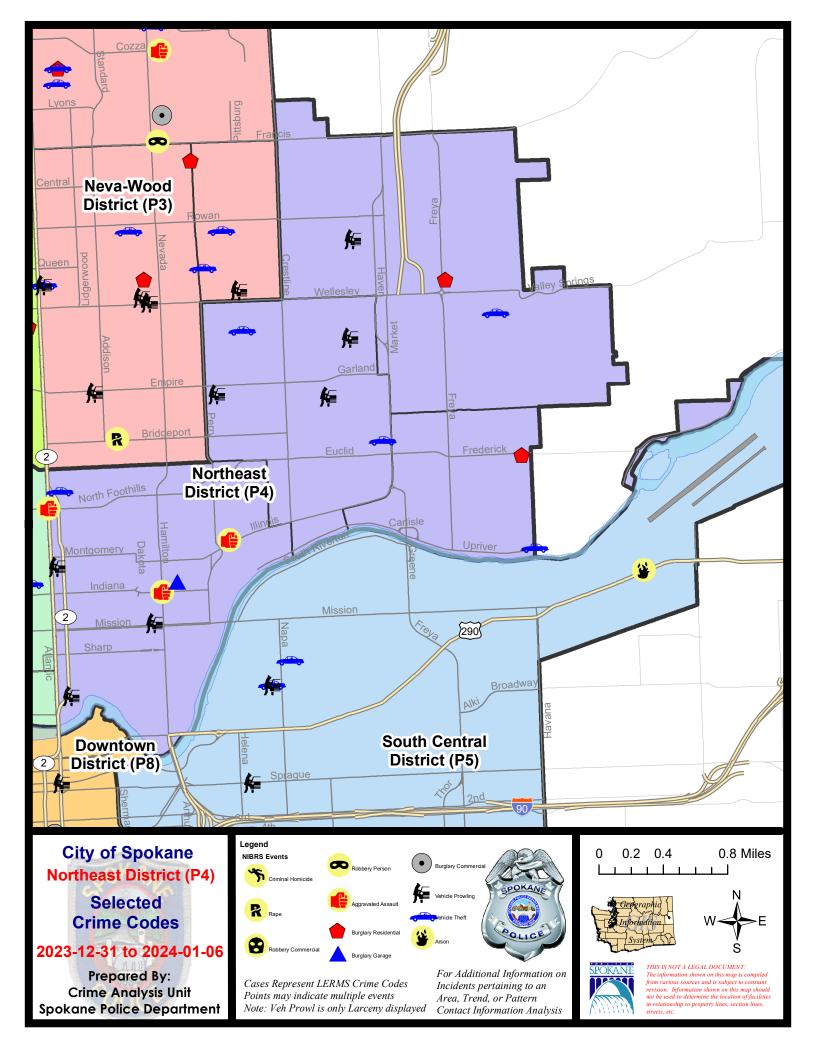

pStat reports prior to this date</u> <u>should not be used as a comparison to those on this report</u>. Additional info on these reporting standards can be found on the FBI website: https://ucr.fbi.gov/nibrs-overview

This chart represents Preliminary counts of selected crime categories from Police Case Reports. Full statistical analysis to determine the confidence level of this data has not been performed. The % change columns on the preliminary counts differ from the percentage change on the NIBRS crime report, sometimes significantly. The CompStat report is designed for operational use and includes only selected NIBRS categories and coding less complex than full NIBRS rules. Official statistics for these and other NIBRS categories can be found on WASPC & FBI websites once available.





NE - Northeast District (P4)

## 12/31/2023 TO 1/6/2024



| <u>A/C</u> | Offense Statute                                  | Address                           | Reported Date | Dist |
|------------|--------------------------------------------------|-----------------------------------|---------------|------|
| <u>SPB</u> | 4 <b>BE</b>                                      |                                   |               |      |
| С          | THEFT 2D ALL OTHER                               | 4100 N PITTSBURG ST               | 1/1/2024      | P4   |
| С          | THEFT 3D FROM MOTOR VEHICLE                      | 1500 E PROVIDENCE AVE             | 1/1/2024      | P4   |
| С          | THEFT 3D FROM MOTOR VEHICLE                      | 3700 N COOK ST                    | 1/3/2024