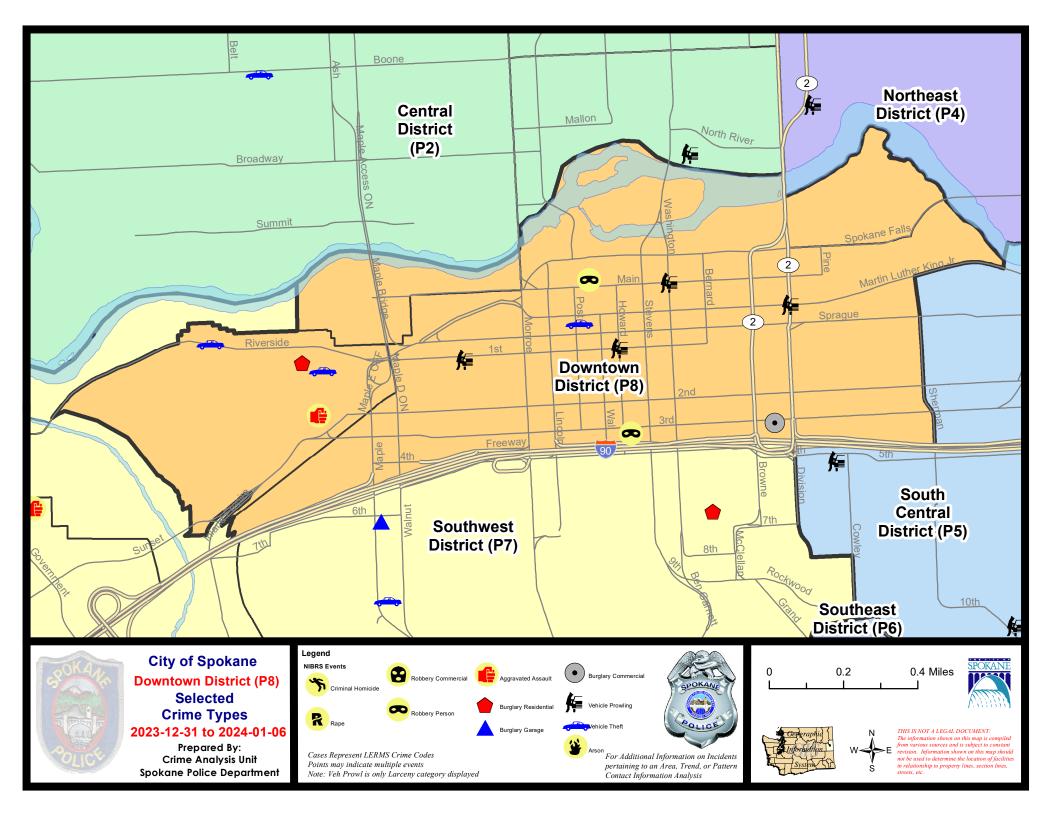

SW - Downtown District (P8)

#### 12/31/2023 TO 1/6/2024

| <u>A/C</u> | Offense Statute                            | Address                         | Reported Date | Dist |  |  |  |  |  |
|------------|--------------------------------------------|---------------------------------|---------------|------|--|--|--|--|--|
| SPD8BA     |                                            |                                 |               |      |  |  |  |  |  |
| С          | ASSAULT 2D                                 | W 2ND AVE / S OAK ST            | 1/4/2024      | P8   |  |  |  |  |  |
| С          | ASSAULT 2D                                 | W 2ND AVE / S OAK ST            | 1/4/2024      | P8   |  |  |  |  |  |
| С          | RESIDENTIAL BURGLARY                       | 1800 W 1ST AVE                  | 1/6/2024      | P8   |  |  |  |  |  |
| С          | THEFT 2D ALL OTHER                         | 1800 W 1ST AVE                  | 1/6/2024      | P8   |  |  |  |  |  |
| С          | THEFT OF MOTOR VEHICLE                     | 1700 W 1ST AVE                  | 12/31/2023    | P8   |  |  |  |  |  |
| С          | THEFT OF MOTOR VEHICLE                     | W RIVERSIDE AVE / S HEMLOCK ST  | 1/1/2024      | P8   |  |  |  |  |  |
| <u>SPD</u> | 98EC                                       |                                 |               |      |  |  |  |  |  |
| С          | THEFT 2D FROM MOTOR VEHICLE                | N DIVISION ST / W RIVERSIDE AVE | 1/5/2024      |      |  |  |  |  |  |
| С          | THEFT 3D ALL OTHER                         | 200 E 2ND AVE                   | 1/2/2024      |      |  |  |  |  |  |
| <u>SPD</u> | <u>8885</u>                                |                                 |               |      |  |  |  |  |  |
| С          | BURGLARY 2D COMMERCIAL                     | 0 W 3RD AVE                     | 1/6/2024      | P8   |  |  |  |  |  |
| С          | RETAIL THEFT WITH SPECIAL CIRCUMSTANCES 3D | 800 W MAIN AVE                  | 1/1/2024      | P8   |  |  |  |  |  |
| С          | ROBBERY 1D PERSON                          | 700 W MAIN AVE                  | 1/6/2024      | P8   |  |  |  |  |  |
| А          | ROBBERY 1D PERSON                          | 500 W 3RD AVE                   | 1/6/2024      | P8   |  |  |  |  |  |
| С          | THEFT 2D ALL OTHER                         | 200 W 1ST AVE                   | 1/1/2024      |      |  |  |  |  |  |
| С          | THEFT 2D FROM MOTOR VEHICLE                | S HOWARD ST / W 1ST AVE         | 1/1/2024      | P8   |  |  |  |  |  |
| С          | THEFT 2D FROM MOTOR VEHICLE                | 1200 W 1ST AVE                  | 1/3/2024      | P8   |  |  |  |  |  |
| С          | THEFT 3D FROM BUILDING                     | 200 W 1ST AVE                   | 1/3/2024      | P8   |  |  |  |  |  |
| С          | THEFT 3D FROM BUILDING                     | 0 W PACIFIC AVE                 | 1/4/2024      | P8   |  |  |  |  |  |
| С          | THEFT 3D FROM BUILDING                     | 100 S MADISON ST                | 1/4/2024      | P8   |  |  |  |  |  |
| С          | THEFT 3D FROM BUILDING                     | 0 W PACIFIC AVE                 | 1/5/2024      | P8   |  |  |  |  |  |
| С          | THEFT 3D FROM MOTOR VEHICLE                | W MAIN AVE / N WASHINGTON ST    | 1/1/2024      | P8   |  |  |  |  |  |
| С          | THEFT OF A FIREARM FROM BUILDING           | 400 S MAPLE ST                  | 1/5/2024      | P8   |  |  |  |  |  |
| С          | THEFT OF MOTOR VEHICLE                     | 0 N POST ST                     | 1/5/2024      | P8   |  |  |  |  |  |