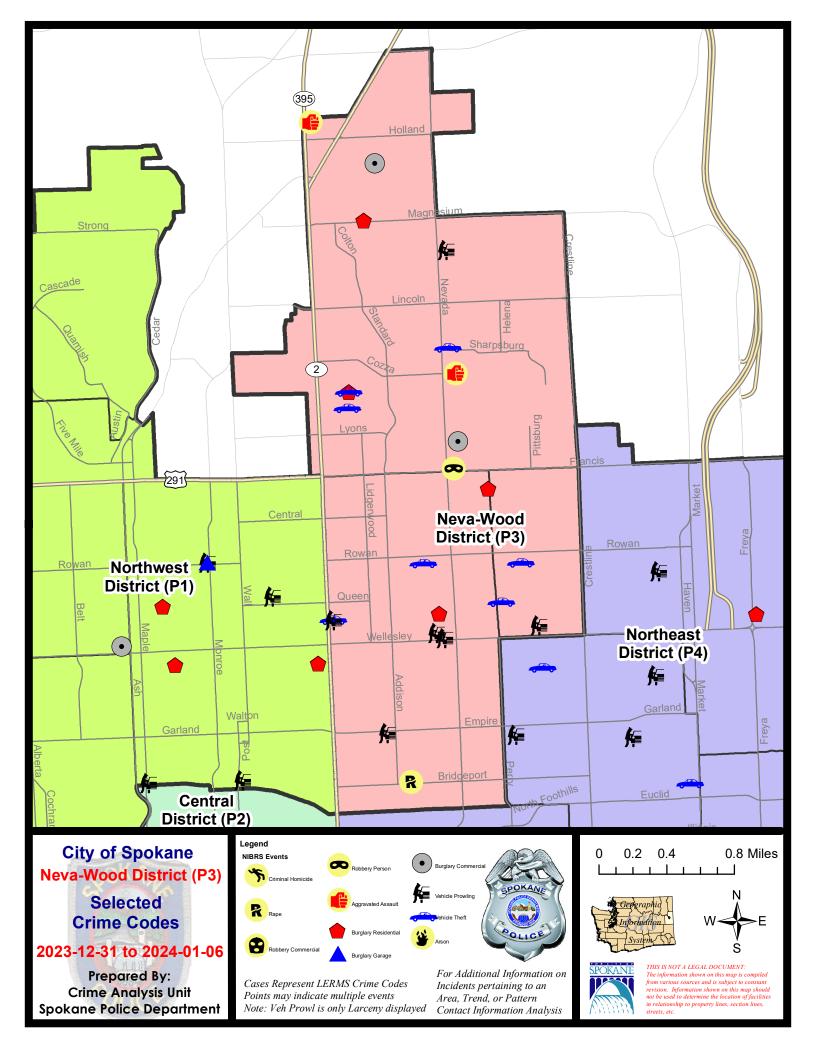

pStat reports prior to this date</u> <u>should not be used as a comparison to those on this report</u>. Additional info on these reporting standards can be found on the FBI website: https://ucr.fbi.gov/nibrs-overview

This chart represents Preliminary counts of selected crime categories from Police Case Reports. Full statistical analysis to determine the confidence level of this data has not been performed. The % change columns on the preliminary counts differ from the percentage change on the NIBRS crime report, sometimes significantly. The CompStat report is designed for operational use and includes only selected NIBRS categories and coding less complex than full NIBRS rules. Official statistics for these and other NIBRS categories can be found on WASPC & FBI websites once available.





NE - Neva-Wood District (P3)

#### 12/31/2023 TO 1/6/2024



| <u>A/C</u> | Offense Statute                            | Address             | Reported Date | Dist |
|------------|--------------------------------------------|---------------------|---------------|------|
| <u>SPE</u> | 3NL                                        |                     |               |      |
| С          | RAPE 2D                                    |                     | 1/1/2024      | P4   |
| С          | RESIDENTIAL BURGLARY                       | 1300 E DALKE AVE    | 1/4/2024      | P4   |
| С          | RESIDENTIAL BURGLARY                       | 800 E OLYMPIC AVE   | 1/5/2024      | P1   |
| С          | RETAIL THEFT WITH SPECIAL CIRCUMSTANCES 3D | 4700 N DIVISION ST  | 1/4/2024      | P1   |
|