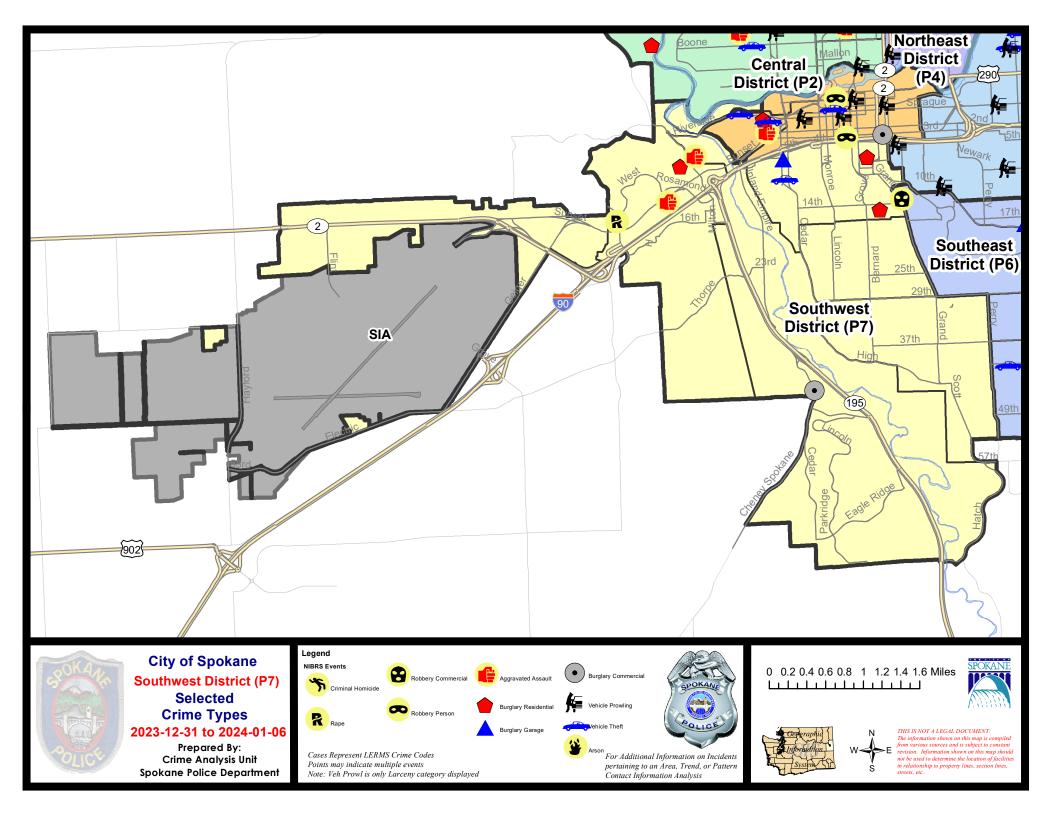

### SW - Southwest District (P7)

#### 7 Day Comparison 28 Day Comparison YTD Comparison NIBRS Categories (Part 1 Selected) Current Prior Percent Current Prior Percent Current Prior Percent Violent **Criminal Homicide** 0 0 0 0 0 0 Rape 1 1 0.00% 4 300.00% 1 1 0.00% 3 0 0 0 Robbery - Commercial 0 -100.00% 0 Robbery - Person 0 0 1 0 0 -50.00% 0 0 2 0 2 Aggravated Assault - Non DV 5 -60.00% -100.00% Aggravated Assault - DV 2 0 2 1 4 0.00% 100.00% Violent Total: 3 11 12 3 7 -57.14% 200.00% -8.33% **Burglary - Residential** 200.009 7 0.00% 1 200.00% Property З 1 0.00% 3 3 0.00% 0 0 **Burglary Garage Burglary Commercial** 1 3 -66.67% 6 8 -25.00% 0 1 5 17 50 66 3 22 Larceny -70.59% -24.24% -86.36% Vehicle Theft 0.00% 9 6 50.00% 0 2 -100.00% 0 0 0 0 0 0 Arson 23 75 90 -16.67% 25 -72.00% **Property Total:** 11 -52.17% 7 Preliminary Part 1 Crime Totals: 14 24 102 -15.69% 10 32 -41.67% 86 -68.75% Prior 7 Day Period: **Current 7 Day Period:** 12/31/2023 - 1/6/2024 12/24/2023 - 12/30/2023 **Current 28 Day Period:** 12/10/2023 - 1/6/2024 Prior 28 Day Period: 11/12/2023 - 12/9/2023 **Current YTD Day Period:** 1/1/2024 - 1/6/2024 **Prior YTD Period:** 1/1/2023 - 1/6/2023

SE - Southwest District (P7)

#### 12/31/2023 TO 1/6/2024

<u>Dist</u>

P7 P7 P5 P7 P7

Ρ7

Р7 Р7

P7 P7 P1 P7

Ρ7

| <u>A/C</u> | Offense Statute                        | Address                  | Reported Date |
|------------|----------------------------------------|--------------------------|---------------|
| <u>SPC</u> | <u>7CH</u>                             |                          |               |
| С          | BURGLARY 2D GARAGE                     | 1500 W 6TH AVE           | 12/31/2023    |
| С          | RESIDENTIAL BURGLARY                   | 100 W 15TH AVE           | 1/2/2024      |
| С          | RESIDENTIAL BURGLARY                   | 600 S BERNARD ST         | 1/4/2024      |
| С          | THEFT 2D FROM BUILDING                 | 1200 W 5TH AVE           | 12/31/2023    |
| С          | THEFT 2D FROM BUILDING                 | 1000 W 11TH AVE          | 1/4/2024      |
| С          | THEFT 3D ALL OTHER                     | 1400 W 6TH AVE           | 1/2/2024      |
| С          | THEFT OF MOTOR VEHICLE                 | 1500 W 9TH AVE           | 12/31/2023    |
| <u>SPC</u> | 7LC                                    |                          |               |
| С          | BURGLARY 2D COMMERCIAL                 | 4200 S CHENEY SPOKANE RD | 1/6/2024      |
| С          | THEFT 3D FROM BUILDING                 | 4200 S CHENEY SPOKANE RD | 1/6/2024      |
| <u>SPC</u> | 7WH                                    |                          |               |
| С          | ASSAULT 2D                             | 3300 W WOODLAND BLVD     | 1/6/2024      |
| С          | HARASSMENT WEAPON INVOLVED             | 2900 W 6TH AVE           | 1/2/2024      |
| С          | RAPE 3D                                |                          | 1/6/2024      |
| С          | RESIDENTIAL BURGLARY                   | 3100 W HARTSON AVE       | 1/4/2024      |
| <u>SPC</u> | 7WP                                    |                          |               |
| С          | THEFT 3D VEHICLE PARTS AND ACCESSORIES | 9000 W US 2 HWY          | 12/31/2023    |