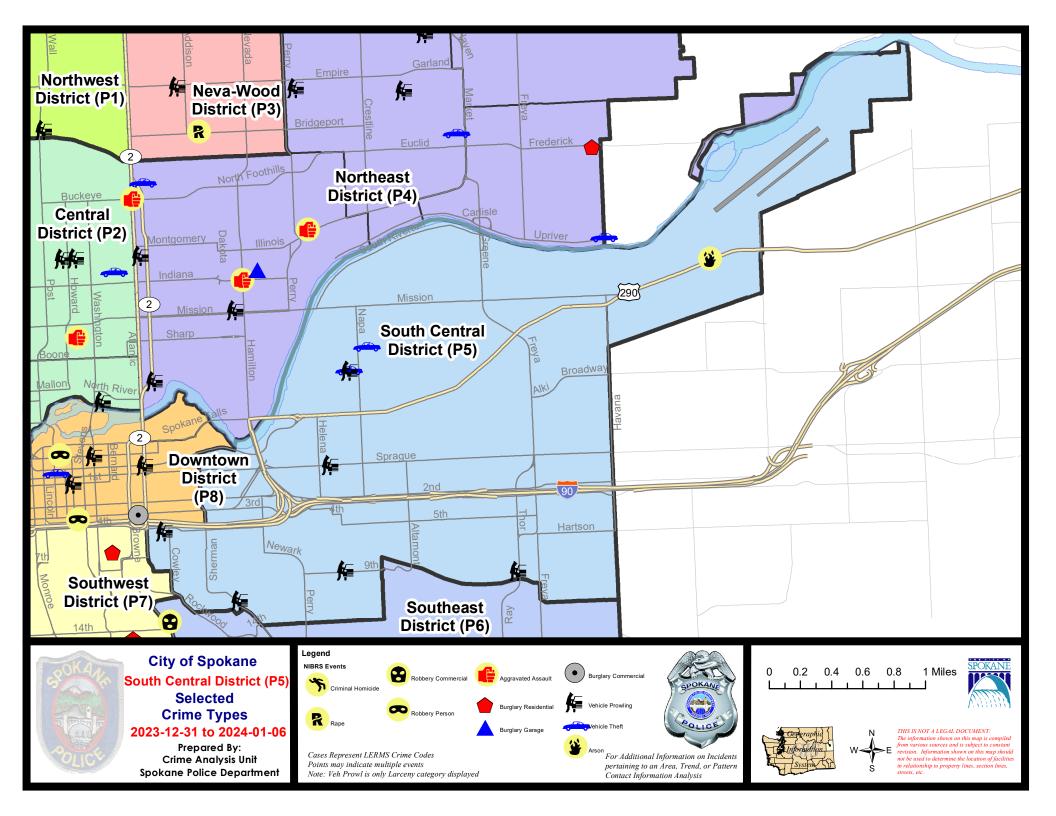

### SE - South Central District (P5)

## SE - South Central District (P5)

| <u>A/C</u> | <u>Offense Statute</u>                     | Address                      | Reported Date | <u>Dist</u> |
|------------|--------------------------------------------|------------------------------|---------------|-------------|
| <u>SPC</u> | 35EC                                       |                              |               |             |
| С          | THEFT 1D FROM MOTOR VEHICLE                | 800 E 11TH AVE               | 1/1/2024      | P6          |
| С          | THEFT 2D FROM MOTOR VEHICLE                | 1800 E 9TH AVE               | 1/2/2024      | P5          |
| С          | THEFT 2D FROM MOTOR VEHICLE                | 900 S THOR ST                | 1/5/2024      | P5          |
| С          | THEFT 3D FROM MOTOR VEHICLE                | E SPRAGUE AVE / N MADELIA ST | 1/2/2024      | P5          |
| С          | THEFT 3D FROM MOTOR VEHICLE                | 100 E 4TH AVE                | 1/5/2024      | P5          |
| <u>SPC</u> | 5 <u>GP</u>                                |                              |               |             |
| С          | ARSON 2D                                   | 5200 E TRENT AVE             | 1/2/2024      | P6          |
| С          | TAKING MOTOR VEHICLE WITHOUT PERMISSION 2D | 1100 N CRESTLINE ST          | 1/2/2024      | P5          |
| С          | THEFT 3D ALL OTHER                         | 1500 N REGAL ST              | 1/6/2024      | P5          |
| С          | THEFT 3D ALL OTHER                         | 1800 N GREENE ST             | 1/3/2024      |             |
| С          | THEFT 3D FROM MOTOR VEHICLE                | 900 N MAGNOLIA ST            | 1/3/2024      | P5          |
| С          | THEFT 3D SHOPLIFTING                       | 3100 E MISSION AVE           | 1/2/2024      | P5          |
| Α          | THEFT OF MOTOR VEHICLE                     | 900 N MAGNOLIA ST            | 1/3/2024      | P5          |