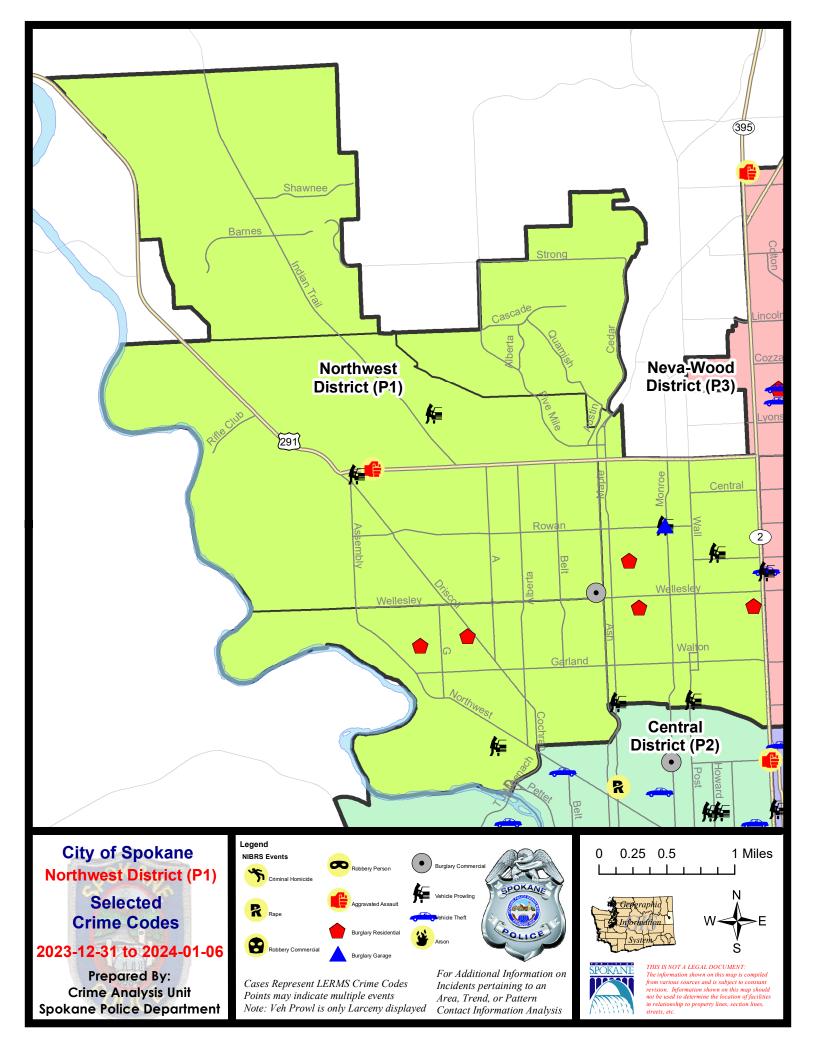

#### NW - Northwest District (P1)

Note: On 1/8/23 a boundary change to P1 added a portion of the prior area to P2 (SPA2EG); Consequently activity in P1 will appear a bit lower if compared to printed CompStat reports prior to 1/8/23

NW - Northwest District (P1)

#### 12/31/2023 TO 1/6/2024

| <u>A/C</u> | Offense Statute                        | Address               | Reported Date | Dist |
|------------|----------------------------------------|-----------------------|---------------|------|
| <u>SPA</u> | 1AD                                    |                       |               |      |
| С          | RESIDENTIAL BURGLARY                   | 3700 W ROCKWELL AVE   | 1/1/2024      | P1   |
| С          | RESIDENTIAL BURGLARY                   | 3200 W LONGFELLOW AVE | 1/6/2024      | P1   |
| С          | THEFT 3D FROM MOTOR VEHICLE            | 2900 W FAIRVIEW AVE   | 1/2/2024      | P1   |
| С          | THEFT 3D SHOPLIFTING                   | 2300 W WELLESLEY AVE  | 1/3/2024      |      |
| С          | THEFT OF A FIREARM ALL OTHER LOCATIONS | 3200 W LONGFELLOW AVE | 1/6/2024      | P1   |
| <u>SPA</u> | <u>1BS</u>                             |                       |               |      |
| С          | ASSAULT 1D                             | 4100 W FRANCIS AVE    | 1/2/2024      | P1   |
| С          | MAIL THEFT                             | 2500 W WOODSIDE AVE   | 1/4/2024      | P1   |
| А          | THEFT 3D FROM MOTOR VEHICLE            | 3300 W WOODSIDE AVE   | 1/4/2024      | P1   |
| <u>SPA</u> | <u>1FM</u>                             |                       |               |      |
| С          | MAIL THEFT                             | 2400 W CASCADE WAY    | 1/1/2024      | P1   |
| <u>SPA</u> | 1NH                                    |                       |               |      |
| С          | BURGLARY 2D GARAGE                     | 5500 N MONROE ST      | 1/6/2024      | P1   |
| А          | RESIDENTIAL BURGLARY                   | 4500 N HAWTHORNE ST   | 1/4/2024      | P1   |
| С          | RESIDENTIAL BURGLARY                   | 4400 N ATLANTIC DR    | 1/5/2024      | P1   |
| С          | RESIDENTIAL BURGLARY                   | 5100 N CEDAR ST       | 1/6/2024      | P1   |
| С          | THEFT 2D ALL OTHER                     | 4800 N HOWARD ST      | 1/1/2024      | P1   |
| С          | THEFT 2D FROM BUILDING                 | 6000 N ATLANTIC ST    | 1/1/2024      | P1   |
| С          | THEFT 2D FROM MOTOR VEHICLE            | 1500 W COURTLAND AVE  | 1/2/2024      | P1   |
| С          | THEFT 2D FROM MOTOR VEHICLE            | 700 W GORDON AVE      | 1/1/2024      |      |
| С          | THEFT 3D FROM BUILDING                 | 5100 N CEDAR ST       | 1/6/2024      | P1   |
| А          | THEFT 3D FROM MOTOR VEHICLE            | 5100 N WASHINGTON ST  | 1/3/2024      | P1   |
| С          | THEFT 3D FROM MOTOR VEHICLE            | 5500 N MONROE ST      | 1/6/2024      | P1   |
| С          | THEFT 3D SHOPLIFTING                   | 5900 N DIVISION ST    | 1/6/2024      | P1   |
| С          | THEFT 3D VEHICLE PARTS AND ACCESSORIES | 5100 N CEDAR ST       | 1/4/2024      | P1   |
| С          | THEFT OF A FIREARM ALL OTHER LOCATIONS | 4300 N POST ST        | 1/5/2024      | P4   |
| <u>SPA</u> | 1NW                                    |                       |               |      |
| С          | BURGLARY 2D COMMERCIAL                 | 1700 W WELLESLEY AVE  | 1/1/2024      | P1   |
| С          | BURGLARY 2D FENCED AREA                | 4900 N DAISY PL       | 1/6/2024      | P1   |
| С          | THEFT 3D ALL OTHER                     | 6200 N BELT ST        | 1/2/2024      |      |
| А          | THEFT 3D FROM MOTOR VEHICLE            | 6200 N FOREST BLVD    | 12/31/2023    | P1   |