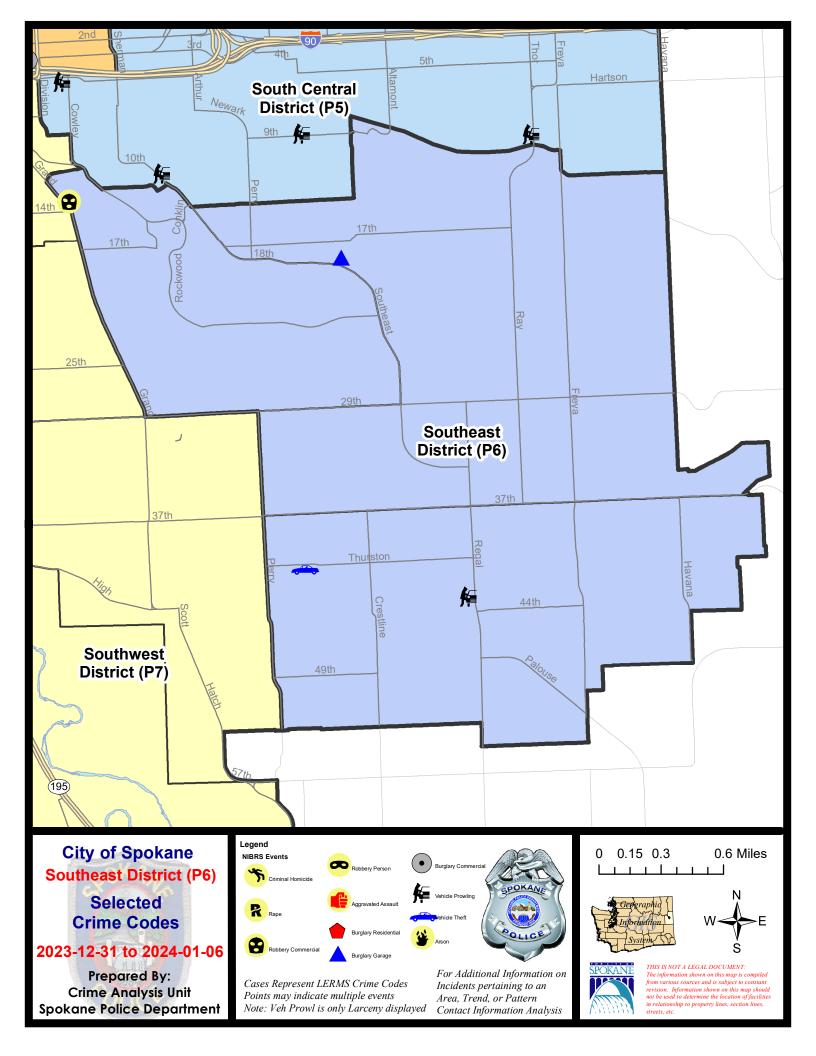

#### SE - Southeast District (P6)

#### 12/31/2023 TO 1/6/2024

| <u>A/C</u> | Offense Statute             | Address                 | Reported Date | <u>Dist</u> |
|------------|-----------------------------|-------------------------|---------------|-------------|
| <u>SPC</u> | <u>6LH</u>                  |                         |               |             |
| С          | BURGLARY 2D GARAGE          | 2000 E 18TH AVE         | 12/31/2023    | P4          |
| С          | THEFT 1D FROM BUILDING      | 4100 E 28TH AVE         | 12/31/2023    | P6          |
| С          | THEFT 2D FROM BUILDING      | S FREYA ST / E 24TH AVE | 1/1/2024      | P6          |
| С          | THEFT 3D ALL OTHER          | 2100 E 32ND AVE         | 1/3/2024      | P6          |
| С          | THEFT 3D ALL OTHER          | 4200 E 26TH AVE         | 1/2/2024      |             |
| С          | THEFT 3D FROM BUILDING      | 2900 S WATERFORD DR     | 12/31/2023    | P6          |
| С          | THEFT 3D SHOPLIFTING        | 2900 S REGAL ST         | 1/2/2024      | P6          |
| <u>SPC</u> | <u>6RW</u>                  |                         |               |             |
| С          | ROBBERY 2D COMMERCIAL       | 1300 S GRAND BLVD       | 1/1/2024      | P7          |
| <u>SPC</u> | <u>6SG</u>                  |                         |               |             |
| С          | THEFT 3D ALL OTHER          | 4200 S NAPA ST          | 1/5/2024      | P6          |
| С          | THEFT 3D ALL OTHER          | 4100 E 38TH AVE         | 1/2/2024      |             |
| С          | THEFT 3D FROM MOTOR VEHICLE | 4300 S REGAL ST         | 1/2/2024      | P6          |
| С          | THEFT OF MOTOR VEHICLE      | 4000 S MADELIA ST       | 12/31/2023    | P6          |