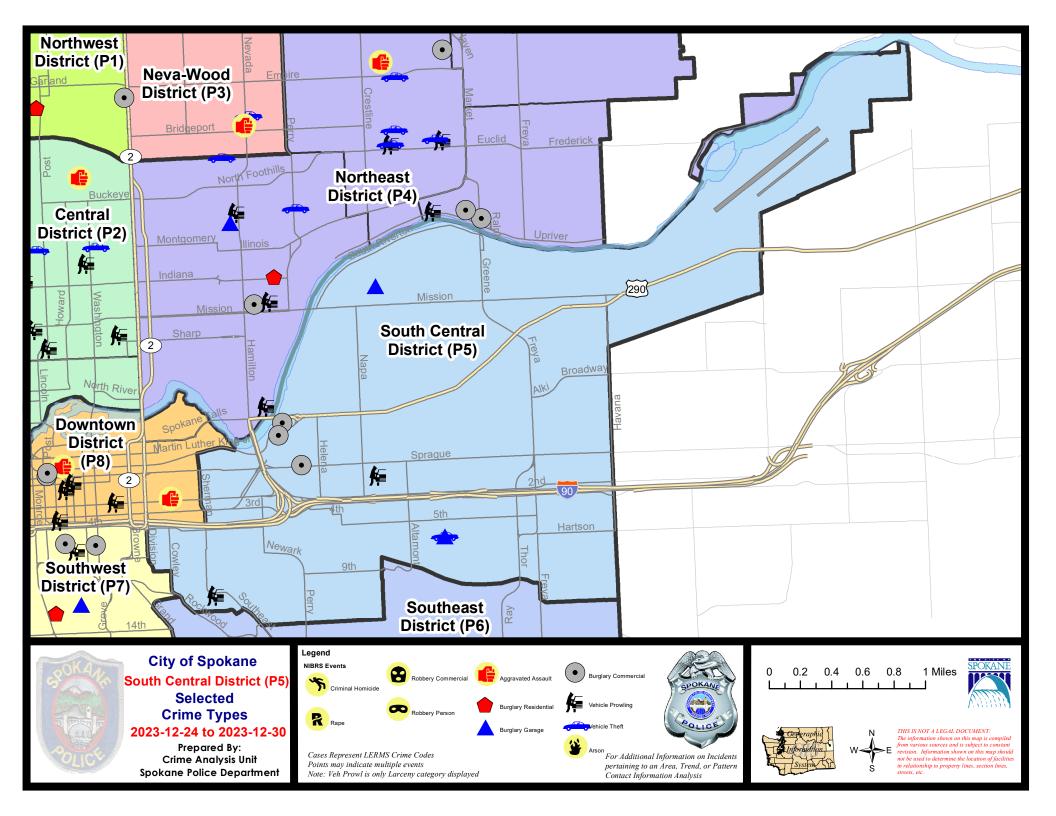

## **SE - South Central District (P5)**

### **Preliminary IBR Counts**

|            |                             | 7 Da    | ay Compari | son        | 28 Da     | ay Compai | rison    | YT         | D Comparis  | on      |
|------------|-----------------------------|---------|------------|------------|-----------|-----------|----------|------------|-------------|---------|
| NIBRS Ca   | tegories (Part 1 Selected)  | Current | Prior      | Percent    | Current   | Prior     | Percent  | Current    | Prior       | Percent |
| Violent    | Criminal Homicide           | 0       | 0          |            | 0         | 0         |          | 2          | 1           | 100.00% |
|            | Rape                        | 0       | 0          |            | 2         | 1         | 100.00%  | 36         | 23          | 56.52%  |
|            | Robbery - Commercial        | 0       | 0          |            | 0         | 0         |          | 4          | 5           | -20.00% |
|            | Robbery - Person            | 0       | 0          |            | 1         | 1         | 0.00%    | 21         | 15          | 40.00%  |
|            | Aggravated Assault - Non DV | 0       | 3          | -100.00%   | 5         | 5         | 0.00%    | 74         | 74          | 0.00%   |
|            | Aggravated Assault - DV     | 0       | 1          | -100.00%   | 4         | 3         | 33.33%   | 52         | 52          | 0.00%   |
|            | Violent Total:              | 0       | 4          | -100.00%   | 12        | 10        | 20.00%   | 189        | 170         | 11.18%  |
| Property   | Burglary - Residential      | 0       | 2          | -100.00%   | 9         | 9         | 0.00%    | 68         | 80          | -15.00% |
|            | Burglary Garage             | 2       | 2          | 0.00%      | 7         | 1         | 600.00%  | 53         | 49          | 8.16%   |
|            | Burglary Commercial         | 3       | 1          | 200.00%    | 9         | 4         | 125.00%  | 84         | 133         | -36.84% |
|            | Larceny                     | 8       | 11         | -27.27%    | 43        | 44        | -2.27%   | 744        | 1059        | -29.75% |
|            | Vehicle Theft               | 1       | 2          | -50.00%    | 7         | 7         | 0.00%    | 157        | 252         | -37.70% |
|            | Arson                       | 0       | 0          |            | 0         | 1         | -100.00% | 11         | 9           | 22.22%  |
|            | Property Total:             | 14      | 18         | -22.22%    | 75        | 66        | 13.64%   | 1117       | 1582        | -29.39% |
| Preliminar | ry Part 1 Crime Totals:     | 14      | 22         | -36.36%    | 87        | 76        | 14.47%   | 1306       | 1752        | -25.46% |
|            | Current 7 Day Period:       | 12/     | 24/2023 -  | 12/30/2023 | Prior 7 D | ay Period | :        | 12/17/2023 | - 12/23/202 | :3      |
|            | Current 28 Day Period:      | 12      | 2/3/2023 - | 12/30/2023 | Prior 28  | Day Perio | d:       | 11/5/2023  | - 12/2/2023 | i       |
|            | Current YTD Day Period:     |         | 1/1/2023 - | 12/30/2023 | Prior YTI | D Period: |          | 1/1/2022   | - 12/30/202 | .2      |