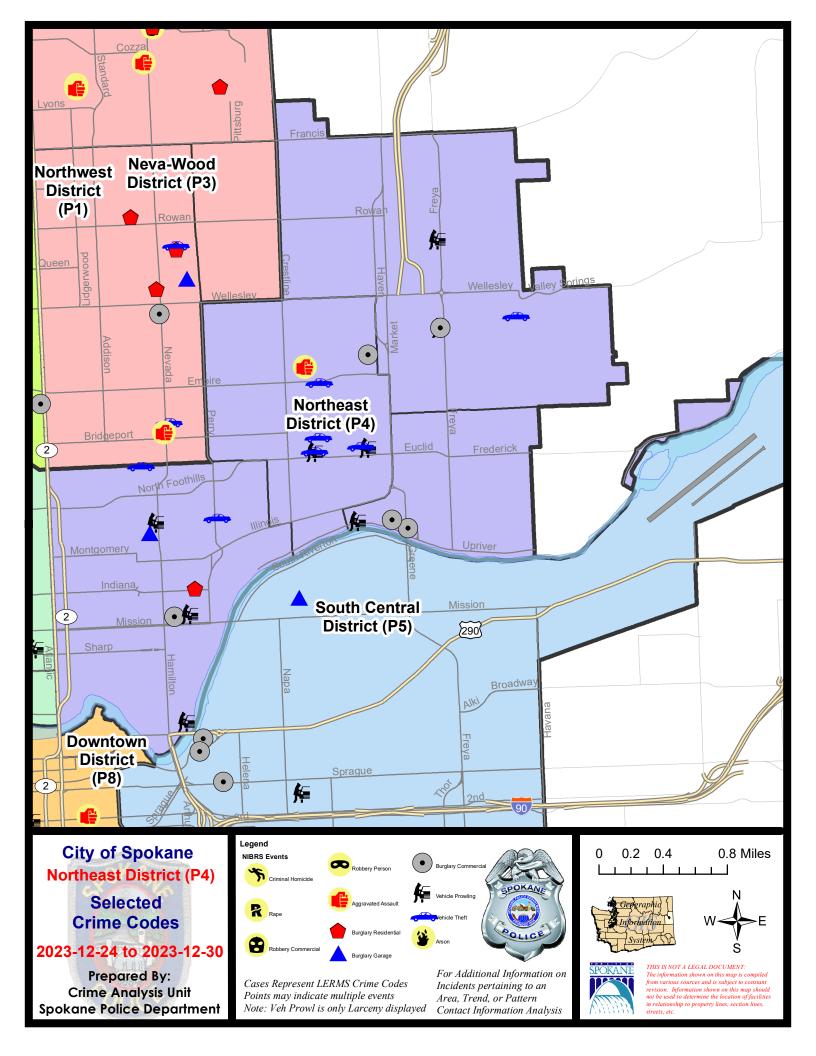

#### **NE - Northeast District (P4)**

## NE - Northeast District (P4)

| A/C        | Offense Statute                                               | Address                   | Reported Date | <u>Dist</u> |
|------------|---------------------------------------------------------------|---------------------------|---------------|-------------|
| SPB        | 4BE                                                           |                           |               |             |
| С          | ASSAULT 2D                                                    | E WALTON AVE / N STONE ST | 12/28/2023    | P4          |
| С          | BURGLARY 2D COMMERCIAL                                        | 4100 N REGAL ST           | 12/27/2023    | P4          |
| С          | IBR Purposes Only - Theft of Motor Vehicle Parts or Accessori | 2900 E FAIRVIEW AVE       | 12/27/2023    | P4          |
| С          | TAKING MOTOR VEHICLE WITHOUT PERMISSION 2D                    | 3200 N NELSON ST          | 12/29/2023    | P4          |
| С          | THEFT 2D ALL OTHER                                            | 3900 N MARKET ST          | 12/25/2023    | P4          |
| С          | THEFT 2D FROM MOTOR VEHICLE                                   | 3200 N REGAL ST           | 12/26/2023    | P4          |
| С          | THEFT 3D FROM MOTOR VEHICLE                                   | 2300 E EUCLID AVE         | 12/27/2023    | P4          |
| С          | THEFT OF MOTOR VEHICLE                                        | 3300 N ALTAMONT ST        | 12/24/2023    | P4          |
| С          | THEFT OF MOTOR VEHICLE                                        | 2400 E EMPIRE AVE         | 12/26/2023    | P4          |
| С          | THEFT OF MOTOR VEHICLE                                        | 2300 E EUCLID AVE         | 12/27/2023    | P4          |
| <u>SPB</u> | 4HI                                                           |                           |               |             |
| С          | BURGLARY 2D COMMERCIAL                                        | 4400 N FREYA ST           | 12/25/2023    | P4          |
| С          | THEFT 2D FROM MOTOR VEHICLE                                   | 3500 E CROWN AVE          | 12/30/2023    | P4          |
| С          | THEFT 3D FROM BUILDING                                        | 6200 N LACEY ST           | 12/28/2023    | P4          |
| С          | THEFT 3D FROM MOTOR VEHICLE                                   | 4400 N FREYA ST           | 12/25/2023    | P4          |
| С          | THEFT OF MOTOR VEHICLE                                        | 4300 E LONGFELLOW AVE     | 12/29/2023    | P4          |
| <u>SPB</u> | 4LO                                                           |                           |               |             |
| С          | BURGLARY 2D COMMERCIAL                                        | 900 E MISSION AVE         | 12/28/2023    | P4          |
| С          | BURGLARY 2D GARAGE                                            | 2400 N CINCINNATI ST      | 12/30/2023    | P4          |
| С          | RESIDENTIAL BURGLARY                                          | 1100 E INDIANA AVE        | 12/29/2023    | P4          |
| С          | THEFT 1D FROM BUILDING                                        | 700 N DIVISION ST         | 12/26/2023    | P4          |
| С          | THEFT 2D ALL OTHER                                            | 800 E SHARP AVE           | 12/29/2023    | P4          |
| С          | THEFT 3D FROM MOTOR VEHICLE                                   | 2500 N HAMILTON ST        | 12/25/2023    | P4          |
| Α          | THEFT 3D FROM MOTOR VEHICLE                                   | 1000 E TRENT AVE          | 12/27/2023    | P4          |
| Α          | THEFT 3D FROM MOTOR VEHICLE                                   | 1100 E AUGUSTA AVE        | 12/28/2023    | P4          |
| С          | THEFT 3D SHOPLIFTING                                          | 1500 E ILLINOIS AVE       | 12/24/2023    | P4          |
| Α          | THEFT 3D SHOPLIFTING                                          | 2400 N DIVISION ST        | 12/24/2023    | P1          |
| С          | THEFT 3D SHOPLIFTING                                          | 2000 N HAMILTON ST        | 12/25/2023    | P4          |
| С          | THEFT 3D SHOPLIFTING                                          | 900 E MISSION AVE         | 12/26/2023    | P4          |
| С          | THEFT 3D SHOPLIFTING                                          | 1500 E ILLINOIS AVE       | 12/28/2023    | P4          |
| С          | THEFT 3D SHOPLIFTING                                          | 800 E SHARP AVE           | 12/29/2023    |             |
| С          | THEFT OF MOTOR VEHICLE                                        | 2500 N PERRY ST           | 12/24/2023    | P4          |
| С          | THEFT OF MOTOR VEHICLE                                        | 700 E EUCLID AVE          | 12/29/2023    | P4          |
| <u>SPB</u> | 4MI                                                           |                           |               |             |
| С          | BURGLARY 2D COMMERCIAL                                        | 3200 E CARLISLE AVE       | 12/28/2023    | P4          |
| С          | BURGLARY 2D COMMERCIAL                                        | 3000 E JACKSON AVE        | 12/29/2023    | P4          |
| С          | THEFT 2D FROM MOTOR VEHICLE                                   | 2800 E UPRIVER DR         | 12/29/2023    | P4          |
|            |                                                               |                           |               |             |