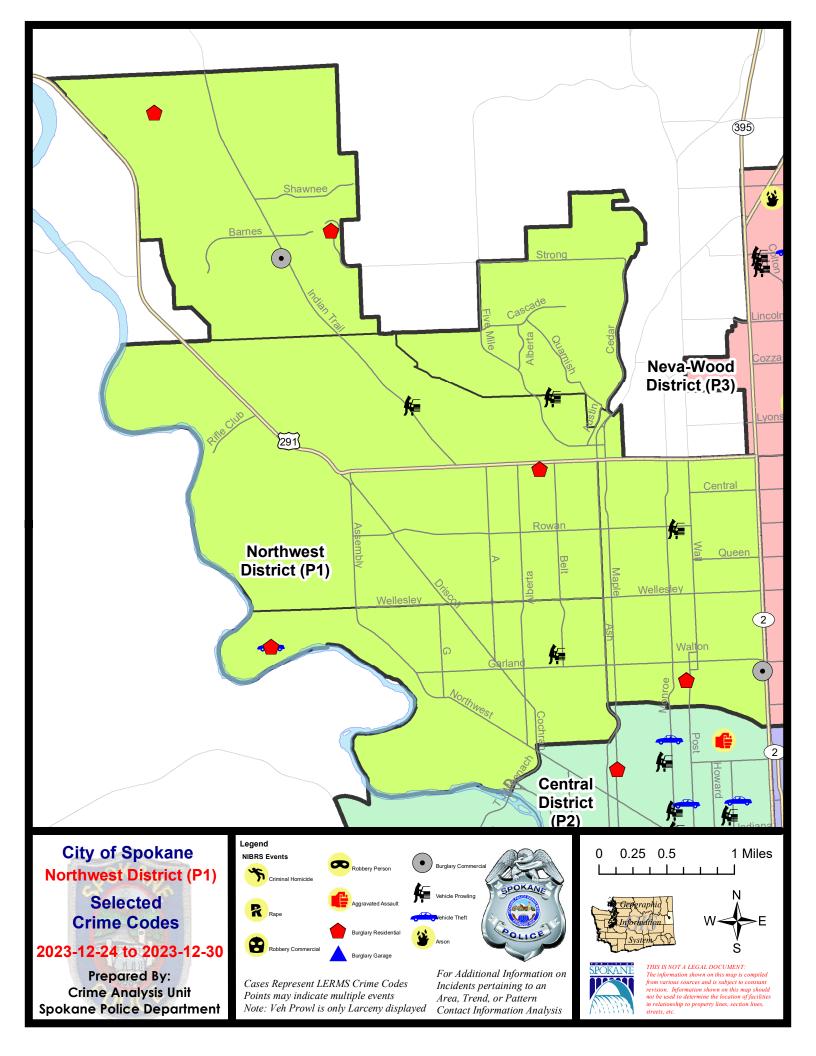

## <u>Sunday - Saturday</u>

## NW - Northwest District (P1)

| A/C        | Offense Statute                       | <u>Address</u>         | Reported Date | <u>Dist</u> |
|------------|---------------------------------------|------------------------|---------------|-------------|
| SPA        | 1AD                                   |                        |               |             |
| С          | RESIDENTIAL BURGLARY                  | 5500 W NORTHWEST BLVD  | 12/25/2023    | P1          |
| Α          | THEFT 3D FROM MOTOR VEHICLE           | 4000 N HEMLOCK ST      | 12/24/2023    | P1          |
| С          | THEFT 3D SHOPLIFTING                  | 2300 W WELLESLEY AVE   | 12/27/2023    | P1          |
| С          | THEFT 3D SHOPLIFTING                  | 2300 W WELLESLEY AVE   | 12/28/2023    | P1          |
| С          | THEFT 3D SHOPLIFTING                  | 2300 W WELLESLEY AVE   | 12/28/2023    | P1          |
| С          | THEFT 3D SHOPLIFTING                  | 2300 W WELLESLEY AVE   | 12/28/2023    |             |
| С          | THEFT 3D SHOPLIFTING                  | 2300 W WELLESLEY AVE   | 12/29/2023    |             |
| С          | THEFT 3D SHOPLIFTING                  | 2300 W WELLESLEY AVE   | 12/29/2023    |             |
| С          | THEFT 3D SHOPLIFTING                  | 2300 W WELLESLEY AVE   | 12/29/2023    |             |
| С          | THEFT 3D SHOPLIFTING                  | 2300 W WELLESLEY AVE   | 12/30/2023    |             |
| С          | THEFT OF MOTOR VEHICLE                | 5500 W NORTHWEST BLVD  | 12/25/2023    | P1          |
| <u>SPA</u> | 1BS                                   |                        |               |             |
| С          | THEFT 3D FROM MOTOR VEHICLE           | 3600 W INDIAN TRAIL RD | 12/25/2023    |             |
| С          | THEFT OF A FIREARM FROM MOTOR VEHICLE | 2100 W WEILE AVE       | 12/28/2023    | P1          |
| SPA        | <u>iit</u>                            |                        |               |             |
| С          | BURGLARY 2D COMMERCIAL                | 8800 N INDIAN TRAIL RD | 12/30/2023    | P1          |
| С          | RESIDENTIAL BURGLARY                  | 10700 N ACOMA CT       | 12/25/2023    | P1          |
| С          | RESIDENTIAL BURGLARY                  | 4600 W LEX AVE         | 12/29/2023    | P1          |
| С          | THEFT 2D ALL OTHER                    | 4700 W DEREK AVE       | 12/27/2023    | P1          |
| <u>SPA</u> | 1 <u>NH</u>                           |                        |               |             |
| С          | BURGLARY 2D COMMERCIAL                | 3700 N DIVISION ST     | 12/28/2023    | P1          |
| С          | RESIDENTIAL BURGLARY                  | 800 W KIERNAN AVE      | 12/28/2023    | P1          |
| С          | RESIDENTIAL BURGLARY                  | 800 W KIERNAN AVE      | 12/29/2023    | P1          |
| С          | THEFT 2D ALL OTHER                    | 3500 N CALISPEL ST     | 12/29/2023    | P1          |
| С          | THEFT 2D SHOPLIFTING                  | 6000 N DIVISION ST     | 12/30/2023    | P1          |
| С          | THEFT 3D FROM MOTOR VEHICLE           | 5400 N LINCOLN ST      | 12/24/2023    | P1          |
| SPA        | 1NW                                   |                        |               |             |
| С          | RESIDENTIAL BURGLARY                  | 2400 W DECATUR AVE     | 12/27/2023    | P1          |
| С          | THEFT 3D FROM BUILDING                | 6000 N ASSEMBLY ST     | 12/28/2023    | P1          |
| С          | THEFT 3D FROM BUILDING                | 6000 N ASSEMBLY ST     | 12/28/2023    | P1          |
|            |                                       |                        |               |             |