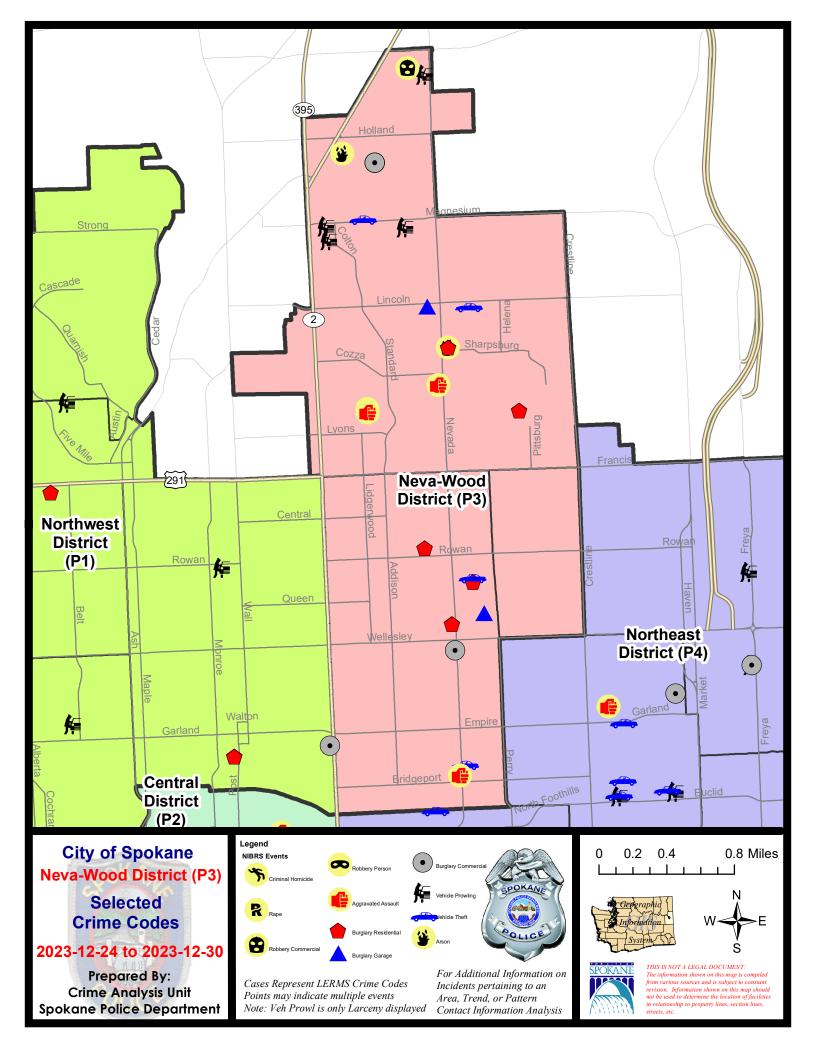

#### NE - Neva-Wood District (P3)

## NE - Neva-Wood District (P3)

| A/C        | Offense Statute                            | Address               | Reported Date | Dist |
|------------|--------------------------------------------|-----------------------|---------------|------|
| SPB        | 3NL                                        |                       |               |      |
| С          | ASSAULT 2D                                 | 3300 N NEVADA ST      | 12/26/2023    | P4   |
| С          | BURGLARY 2D COMMERCIAL                     | 4500 N NEVADA ST      | 12/29/2023    | Р3   |
| С          | BURGLARY 2D GARAGE                         | 1200 E OLYMPIC AVE    | 12/27/2023    | P4   |
| С          | MAIL THEFT                                 | 300 E LACROSSE AVE    | 12/24/2023    | P3   |
| С          | RESIDENTIAL BURGLARY                       | 900 E WABASH AVE      | 12/24/2023    | P3   |
| С          | RESIDENTIAL BURGLARY                       | 1100 E EVERETT AVE    | 12/25/2023    | P4   |
| С          | RESIDENTIAL BURGLARY                       | 700 E NEBRASKA AVE    | 12/30/2023    | P4   |
| С          | RETAIL THEFT WITH SPECIAL CIRCUMSTANCES 2D | 5800 N DIVISION ST    | 12/27/2023    | P3   |
| С          | RETAIL THEFT WITH SPECIAL CIRCUMSTANCES 3D | 5800 N DIVISION ST    | 12/24/2023    | P3   |
| С          | RETAIL THEFT WITH SPECIAL CIRCUMSTANCES 3D | 5800 N DIVISION ST    | 12/24/2023    | P3   |
| С          | RETAIL THEFT WITH SPECIAL CIRCUMSTANCES 3D | 5800 N DIVISION ST    | 12/24/2023    | P3   |
| С          | THEFT 2D ALL OTHER                         | 1200 E OLYMPIC AVE    | 12/27/2023    | P4   |
| С          | THEFT 3D ALL OTHER                         | 4400 N NEVADA ST      | 12/27/2023    | P4   |
| С          | THEFT 3D ALL OTHER                         | 700 E NEBRASKA AVE    | 12/30/2023    | P4   |
| С          | THEFT 3D ALL OTHER                         | 700 E WELLESLEY AVE   | 12/26/2023    |      |
| С          | THEFT 3D ALL OTHER                         | 600 E EVERETT AVE     | 12/26/2023    |      |
| С          | THEFT 3D FROM BUILDING                     | 4500 N DIVISION ST    | 12/29/2023    | Р3   |
| С          | THEFT 3D FROM BUILDING                     | 1100 E BROAD AVE      | 12/29/2023    | Р3   |
| С          | THEFT 3D SHOPLIFTING                       | 0 E EMPIRE AVE        | 12/26/2023    | P4   |
| С          | THEFT 3D SHOPLIFTING                       | 5500 N DIVISION ST    | 12/27/2023    | P4   |
| С          | THEFT 3D SHOPLIFTING                       | 5800 N DIVISION ST    | 12/27/2023    | Р3   |
| С          | THEFT 3D SHOPLIFTING                       | 5800 N DIVISION ST    | 12/27/2023    | P3   |
| С          | THEFT 3D SHOPLIFTING                       | 5800 N DIVISION ST    | 12/27/2023    | P3   |
| С          | THEFT 3D SHOPLIFTING                       | 5600 N DIVISION ST    | 12/28/2023    | P3   |
| С          | THEFT 3D SHOPLIFTING                       | 4700 N DIVISION ST    | 12/28/2023    | P4   |
| С          | THEFT 3D SHOPLIFTING                       | 4700 N DIVISION ST    | 12/29/2023    | P4   |
| С          | THEFT 3D SHOPLIFTING                       | 5600 N DIVISION ST    | 12/30/2023    |      |
| С          | THEFT 3D SHOPLIFTING                       | 5600 N DIVISION ST    | 12/30/2023    |      |
| С          | THEFT OF MOTOR VEHICLE                     | 1100 E EVERETT AVE    | 12/27/2023    | P3   |
| С          | THEFT OF MOTOR VEHICLE                     | 1000 E GLASS AVE      | 12/30/2023    | P6   |
| <u>SPB</u> | 3 <u>SH</u>                                |                       |               |      |
| С          | ARSON 1D                                   | 1000 E SHARPSBURG AVE | 12/30/2023    | P4   |
| С          | ARSON 2D                                   | 200 E HOERNER AVE     | 12/29/2023    | P3   |
| С          | ASSAULT 2D                                 | 300 E WEDGEWOOD AVE   | 12/28/2023    | P4   |
| С          | ASSAULT 2D                                 | 300 E WEDGEWOOD AVE   | 12/29/2023    | P4   |
| С          | ASSAULT 4D WEAPON                          | 7000 N NEVADA ST      | 12/26/2023    | P4   |
| С          | BURGLARY 2D COMMERCIAL                     | 9200 N COLTON ST      | 12/26/2023    | P4   |
| С          | BURGLARY 2D COMMERCIAL                     | 9200 N COLTON ST      | 12/27/2023    | P4   |
|            |                                            |                       |               |      |

| A/C | Offense Statute                       | Address               | Reported Date | Dist |
|-----|---------------------------------------|-----------------------|---------------|------|
| С   | BURGLARY 2D GARAGE                    | 7800 N WILDING DR     | 12/26/2023    | Р3   |
| С   | RESIDENTIAL BURGLARY                  | 1600 E VANETTA LN     | 12/29/2023    | P4   |
| Α   | RESIDENTIAL BURGLARY                  | 1000 E SHARPSBURG AVE | 12/30/2023    | P4   |
| С   | ROBBERY 1D COMMERCIAL                 | 9900 N NEWPORT HWY    | 12/30/2023    | P4   |
| С   | SHOPLIFTING BURGLARY                  | 9200 N COLTON ST      | 12/29/2023    | P4   |
| С   | SHOPLIFTING BURGLARY                  | 9200 N COLTON ST      | 12/30/2023    | P4   |
| С   | THEFT 1D ALL OTHER                    | 800 E ROSEWOOD AVE    | 12/27/2023    | P4   |
| Α   | THEFT 1D POCKET PICKING               | 7000 N NEVADA ST      | 12/26/2023    | P4   |
| С   | THEFT 2D ALL OTHER                    | 1900 E FRANCIS AVE    | 12/29/2023    | P4   |
| С   | THEFT 2D ALL OTHER                    | 9200 N NEVADA ST      | 12/29/2023    | Р3   |
| С   | THEFT 2D ALL OTHER                    | 9200 N COLTON ST      | 12/29/2023    | Р3   |
| С   | THEFT 2D FROM BUILDING                | 1600 E VANETTA LN     | 12/29/2023    | P4   |
| С   | THEFT 3D ALL OTHER                    | 8500 N NEVADA ST      | 12/28/2023    | Р3   |
| С   | THEFT 3D ALL OTHER                    | 700 E BEACON AVE      | 12/29/2023    |      |
| С   | THEFT 3D FROM BUILDING                | 1300 E WILDING AVE    | 12/27/2023    | Р3   |
| С   | THEFT 3D FROM BUILDING                | 7500 N DIVISION ST    | 12/24/2023    |      |
| Α   | THEFT 3D FROM MOTOR VEHICLE           | 8600 N MAYFAIR ST     | 12/26/2023    | P3   |
| С   | THEFT 3D FROM MOTOR VEHICLE           | 8400 N MAYFAIR ST     | 12/26/2023    | P4   |
| С   | THEFT 3D FROM MOTOR VEHICLE           | 10000 N NEVADA ST     | 12/24/2023    |      |
| С   | THEFT 3D SHOPLIFTING                  | 9200 N COLTON ST      | 12/27/2023    | Р3   |
| С   | THEFT 3D SHOPLIFTING                  | 9200 N COLTON ST      | 12/27/2023    | P4   |
| С   | THEFT 3D SHOPLIFTING                  | 9200 N COLTON ST      | 12/29/2023    | P4   |
| С   | THEFT 3D SHOPLIFTING                  | 9100 N NEWPORT HWY    | 12/29/2023    | P4   |
| С   | THEFT 3D SHOPLIFTING                  | 9100 N NEWPORT HWY    | 12/26/2023    |      |
| С   | THEFT 3D SHOPLIFTING                  | 9700 N NEWPORT HWY    | 12/26/2023    |      |
| С   | THEFT 3D SHOPLIFTING                  | 7500 N DIVISION ST    | 12/26/2023    |      |
| С   | THEFT 3D SHOPLIFTING                  | 9700 N NEWPORT HWY    | 12/27/2023    |      |
| С   | THEFT 3D SHOPLIFTING                  | 9100 N NEWPORT HWY    | 12/27/2023    |      |
| С   | THEFT 3D SHOPLIFTING                  | 6600 N DIVISION ST    | 12/28/2023    |      |
| С   | THEFT 3D SHOPLIFTING                  | 9200 N NEVADA ST      | 12/29/2023    |      |
| С   | THEFT 3D SHOPLIFTING                  | 6600 N DIVISION ST    | 12/30/2023    |      |
| С   | THEFT OF A FIREARM FROM MOTOR VEHICLE | 600 E MAGNESIUM RD    | 12/24/2023    | Р3   |
| С   | THEFT OF MOTOR VEHICLE                | 400 E MAGNESIUM RD    | 12/26/2023    | P4   |
| С   | THEFT OF MOTOR VEHICLE                | 7800 N MORTON ST      | 12/29/2023    | P4   |