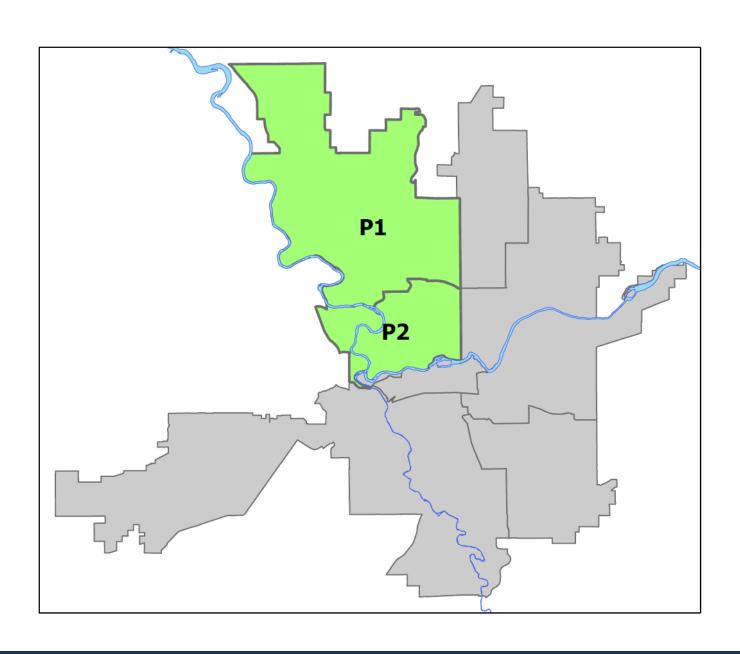

# Northwest Precinct ADAM Sector

**PSA Commander** 

**Captain Tom Hendren** 

Northwest District (P1)
Central District (P2)

POLICE SUMMARY - Ending: Saturday, December 30, 2023

## NORTHWEST PRECINCT (P1, P2) ADAM SECTOR