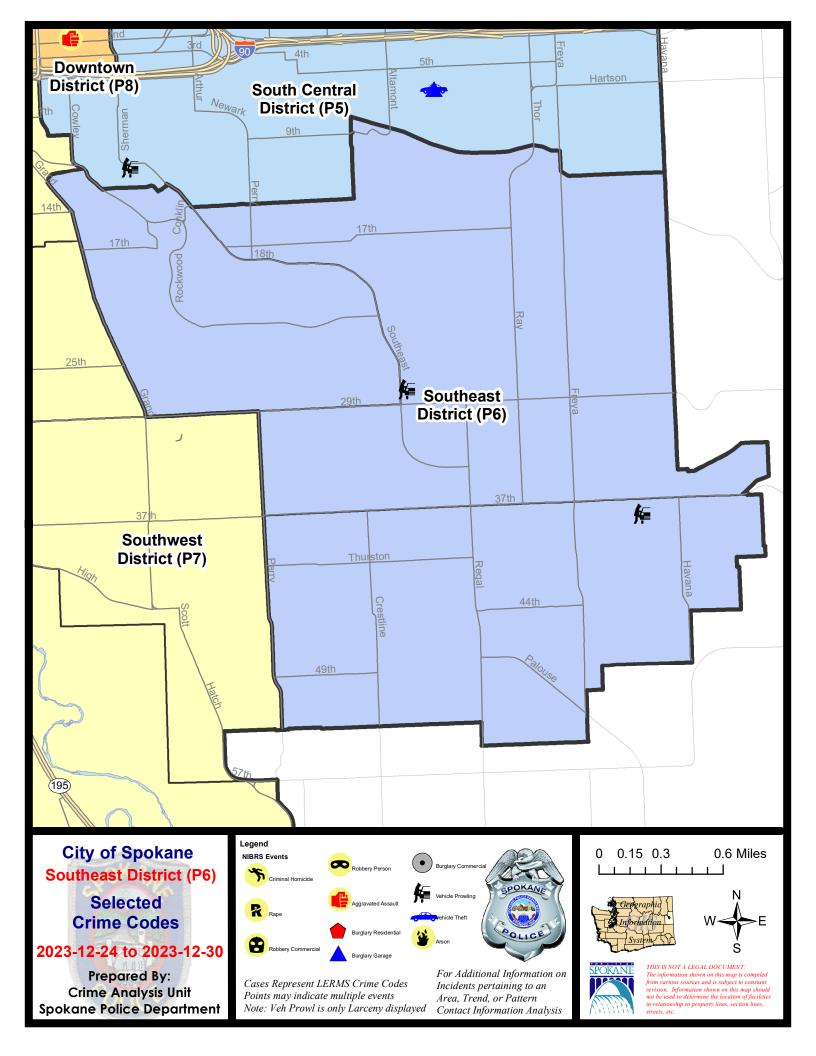

| 12                    | 2/3/2023 -             | - 12/30/2023<br>- 12/30/2023<br>- 12/30/2023 | Prior 28                         | Day Period<br>Day Perio<br>D Period: |                                           | 12/17/2023 · 11/5/2023 · 1/1/2022 · |                                   | 3                                                        |  |

Prepared by SPD Crime Analysis Office -

Tuesday, January 2, 2024

NOTE: SPD moved from UCR to the NIBRS reporting standard on 10/4/16 following the transition to a new RMS System. Numbers on CompStat reports prior to this date should not be used as a comparison to those on this report. Additional info on these reporting standards can be found on the FBI website: https://ucr.fbi.gov/nibrs-overview





## SE - Southeast District (P6)



| A/C | Offense Statute                  | <u>Address</u>         | Reported Date | <u>Dist</u> |
|-----|----------------------------------|------------------------|---------------|-------------|
| SPC | <u>6LH</u>                       |                        |               |             |
| С   | THEFT 3D ALL OTHER               | 2200 S FREYA ST        | 12/27/2023    | P6          |
| С   | THEFT 3D FROM MOTOR VEHICLE      | 2500 E 29TH AVE        | 12/27/2023    | P6          |
| SPC | 6RW                              |                        |               |             |
| С   | THEFT 1D ALL OTHER               | 1900 E PINECREST RD    | 12/25/2023    | P6          |
| SPC | <u>6SG</u>                       |                        |