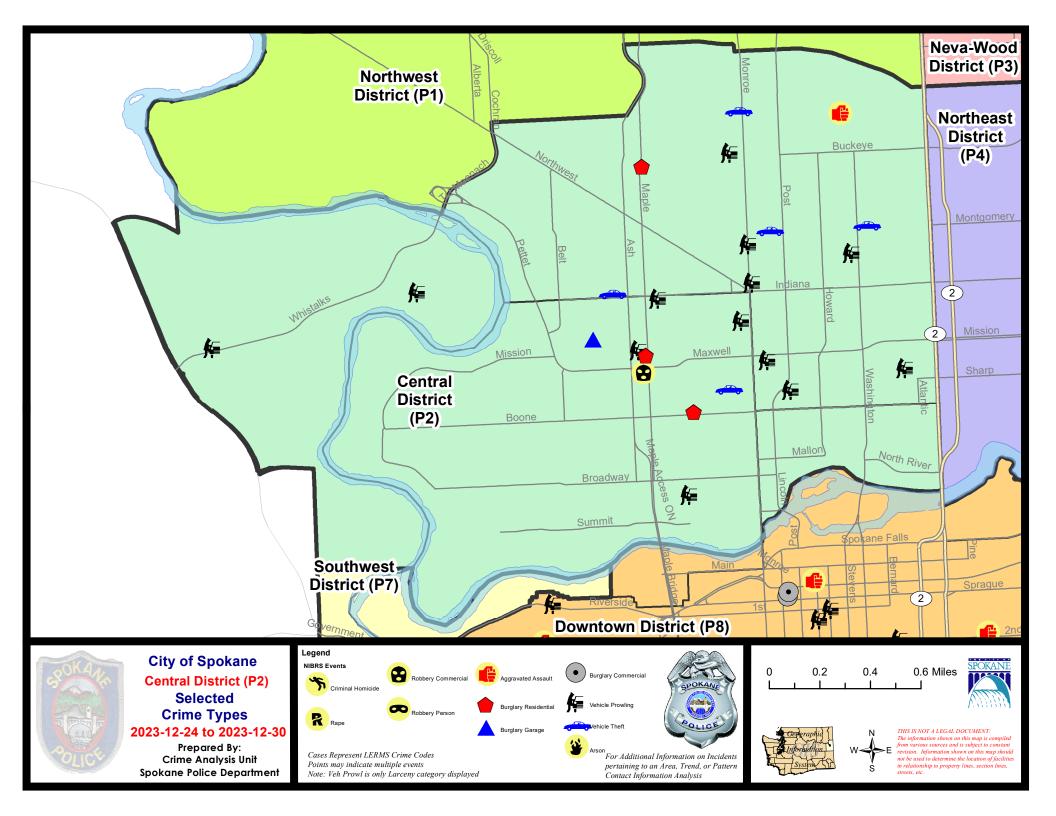

## NW - Central District (P2)

| A/C        | Offense Statute                        | <u>Address</u>                | Reported Date | <u>Dist</u> |
|------------|----------------------------------------|-------------------------------|---------------|-------------|
| SPA        | . <u>2EG</u>                           |                               |               |             |
| С          | ASSAULT 1D                             | 2900 N WEST OVAL ST           | 12/30/2023    | P1          |
| С          | BURGLARY 2D FENCED AREA                | 1900 N MONROE ST              | 12/26/2023    | P1          |
| С          | RESIDENTIAL BURGLARY                   | 2600 N MAPLE ST               | 12/29/2023    | P1          |
| С          | THEFT 2D FROM MOTOR VEHICLE            | 1400 N LINCOLN ST             | 12/25/2023    | P3          |
| С          | THEFT 2D FROM MOTOR VEHICLE            | 400 W KNOX AVE                | 12/25/2023    | P2          |
| С          | THEFT 3D FROM BUILDING                 | 500 W SINTO AVE               | 12/26/2023    | P2          |
| С          | THEFT 3D FROM MOTOR VEHICLE            | N MONROE ST / W MANSFIELD AVE | 12/24/2023    | P2          |
| С          | THEFT 3D FROM MOTOR VEHICLE            | 1000 W GRACE AVE              | 12/26/2023    | P1          |
| С          | THEFT 3D FROM MOTOR VEHICLE            | 1900 N MONROE ST              | 12/26/2023    | P2          |
| С          | THEFT 3D FROM MOTOR VEHICLE            | N POST ST / W SHARP AVE       | 12/27/2023    | P1          |
| С          | THEFT 3D SHOPLIFTING                   | 1700 W NORTHWEST BLVD         | 12/25/2023    | P1          |
| С          | THEFT 3D SHOPLIFTING                   | 1700 W NORTHWEST BLVD         | 12/27/2023    | P2          |
| С          | THEFT 3D VEHICLE PARTS AND ACCESSORIES | 2300 N WASHINGTON ST          | 12/26/2023    | P2          |
| С          | THEFT 3D VEHICLE PARTS AND ACCESSORIES | 400 W MONTGOMERY AVE          | 12/26/2023    | P7          |
| С          | THEFT OF A FIREARM FROM MOTOR VEHICLE  | 100 W SINTO AVE               | 12/26/2023    | P2          |
| С          | THEFT OF MOTOR VEHICLE                 | 3000 N MONROE ST              | 12/25/2023    | P1          |
| С          | THEFT OF MOTOR VEHICLE                 | 300 W MONTGOMERY AVE          | 12/27/2023    | P2          |
| С          | THEFT OF MOTOR VEHICLE                 | 1700 W INDIANA AVE            | 12/27/2023    | P1          |
| С          | THEFT OF MOTOR VEHICLE                 | 800 W MONTGOMERY AVE          | 12/30/2023    | P1          |
| <u>SPA</u> | 2RS                                    |                               |               |             |
| С          | THEFT 3D ALL OTHER                     | 900 N DIVISION ST             | 12/25/2023    |             |
| SPA        | .2WC                                   |                               |               |             |
| С          | BURGLARY 2D GARAGE                     | 1600 N ELM ST                 | 12/28/2023    | P2          |
| С          | RESIDENTIAL BURGLARY                   | 1500 N MAPLE ST               | 12/25/2023    | P1          |
| С          | RESIDENTIAL BURGLARY                   | 1300 W BOONE AVE              | 12/29/2023    | P1          |
| С          | ROBBERY 1D COMMERCIAL                  | 1400 N MAPLE ST               | 12/28/2023    | P1          |
| С          | THEFT 2D ALL OTHER                     | 1500 W MISSION AVE            | 12/28/2023    | P2          |
| С          | THEFT 2D FROM MOTOR VEHICLE            | 1000 W AUGUSTA AVE            | 12/26/2023    | P2          |
| С          | THEFT 3D ALL OTHER                     | 1000 W AUGUSTA AVE            | 12/24/2023    |             |
| С          | THEFT 3D FROM BUILDING                 | 1700 W MALLON AVE             | 12/30/2023    | P2          |
| С          | THEFT 3D FROM MOTOR VEHICLE            | W COLLEGE AVE / N CEDAR ST    | 12/24/2023    | P2          |
| С          | THEFT 3D FROM MOTOR VEHICLE            | 1500 W INDIANA AVE            | 12/26/2023    | P2          |
| С          | THEFT 3D FROM MOTOR VEHICLE            | 1600 W MISSION AVE            | 12/29/2023    | P2          |
| С          | THEFT 3D SHOPLIFTING                   | 1100 N MONROE ST              | 12/30/2023    | P2          |
| С          | THEFT 3D SHOPLIFTING                   | 1100 N MONROE ST              | 12/29/2023    |             |
| С          | THEFT OF MOTOR VEHICLE                 | 1100 W SHARP AVE              | 12/27/2023    | P1          |
| SDA        | 2WH                                    |                               |               |             |

| A/C | Offense Statute             | <u>Address</u>       | Reported Date | <u>Dist</u> |
|-----|-----------------------------|----------------------|---------------|-------------|
| С   | MAIL THEFT                  | 1900 N HOLY NAMES CT | 12/30/2023    | P2          |
| С   | THEFT 2D FROM MOTOR VEHICLE | 1900 N HOLY NAMES CT | 12/26/2023    | P1          |
| С   | THEFT 3D FROM MOTOR VEHICLE | 4100 W WHISTALKS WAY | 12/24/2023    | P2          |