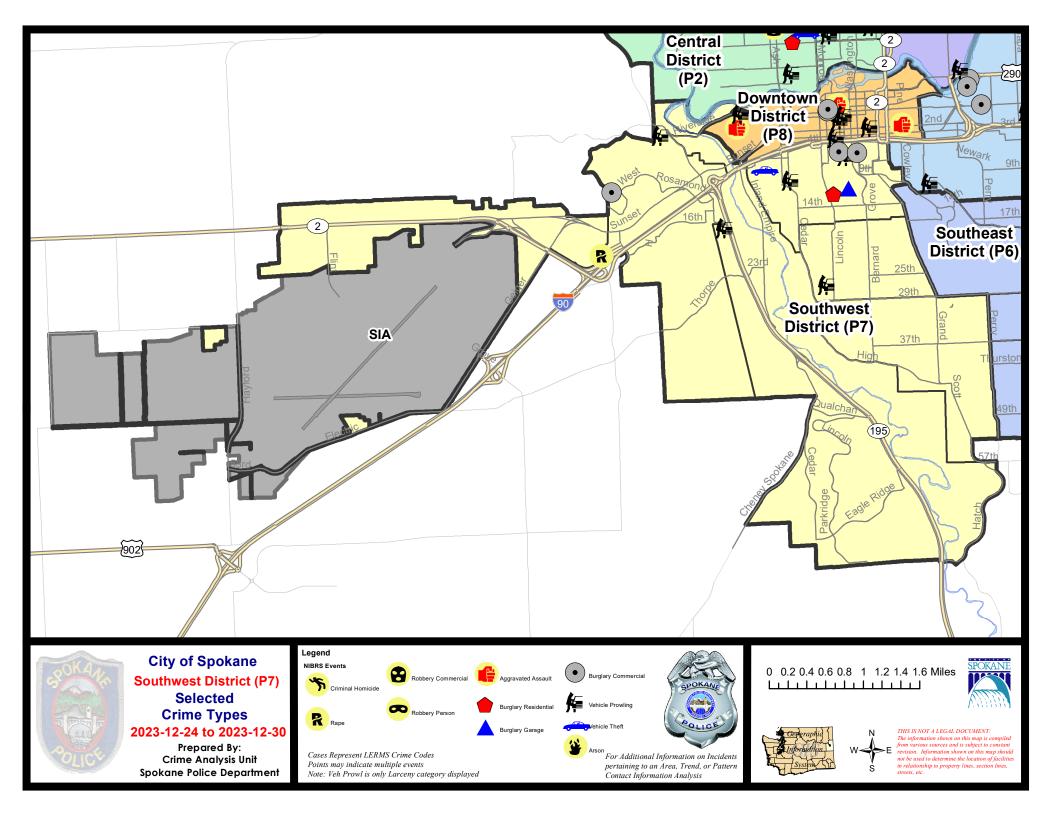

## SOUTH PRECINCT (P5, P6, P7) CHARLIE SECTOR

#### **Preliminary IBR Counts**

|           |                                                                                           | 7 Da                   | ay Compan                   | ison                                             | 28 D                        | ay Compai                            | rison                                                        | YT                                        | D Comparis                       | on                                                           |
|-----------|-------------------------------------------------------------------------------------------|------------------------|-----------------------------|--------------------------------------------------|-----------------------------|--------------------------------------|--------------------------------------------------------------|-------------------------------------------|----------------------------------|--------------------------------------------------------------|
| NIBRS Ca  | tegories (Part 1 Selected)                                                                | Current                | Prior                       | Percent                                          | Current                     | Prior                                | Percent                                                      | Current                                   | Prior                            | Percent                                                      |
| Violent   | Criminal Homicide<br>Rape                                                                 | 0                      | 0                           |                                                  | 0                           | 0 2                                  | 200.00%                                                      | 71                                        | 4<br>61                          | 0.00%<br>16.39%                                              |
|           | Robbery - Commercial Robbery - Person Aggravated Assault - Non DV Aggravated Assault - DV | 0 0                    | 0 0 4 2                     | -100.00%<br>-100.00%                             | 0<br>2<br>10<br>8           | 1<br>4<br>7<br>9                     | -100.00%<br>-50.00%<br>42.86%<br>-11.11%                     | 14<br>44<br>135<br>96                     | 15<br>38<br>134<br>108           | -6.67%<br>15.79%<br>0.75%<br>-11.11%                         |
|           | Violent Total:                                                                            |                        | 6                           | -83.33%                                          | 26                          | 23                                   | 13.04%                                                       | 364                                       | 360                              | 1.11%                                                        |
| Property  | Burglary - Residential Burglary Garage Burglary Commercial Larceny Vehicle Theft Arson    | 1<br>3<br>6<br>31<br>2 | 4<br>3<br>3<br>32<br>7<br>0 | -75.00%<br>0.00%<br>100.00%<br>-3.13%<br>-71.43% | 17<br>13<br>16<br>147<br>20 | 24<br>6<br>12<br>132<br>15           | -29.17%<br>116.67%<br>33.33%<br>11.36%<br>33.33%<br>-100.00% | 191<br>164<br>154<br>2155<br>460          | 229<br>164<br>207<br>2769<br>528 | -16.59%<br>0.00%<br>-25.60%<br>-22.17%<br>-12.88%<br>-16.67% |
|           | Property Total:                                                                           | 43                     | 49                          | -12.24%                                          | 213                         | 190                                  | 12.11%                                                       | 3139                                      | 3915                             | -19.82%                                                      |
| Prelimina | ry Part 1 Crime Totals:                                                                   | 44                     | 55                          | -20.00%                                          | 239                         | 213                                  | 12.21%                                                       | 3503                                      | 4275                             | -18.06%                                                      |
|           | Current 7 Day Period:<br>Current 28 Day Period:<br>Current YTD Day Period:                | 12                     | 2/3/2023                    | - 12/30/2023<br>- 12/30/2023<br>- 12/30/2023     | Prior 28                    | Day Period<br>Day Perio<br>D Period: |                                                              | 12/17/2023 -<br>11/5/2023 -<br>1/1/2022 - | 12/2/2023                        | }                                                            |