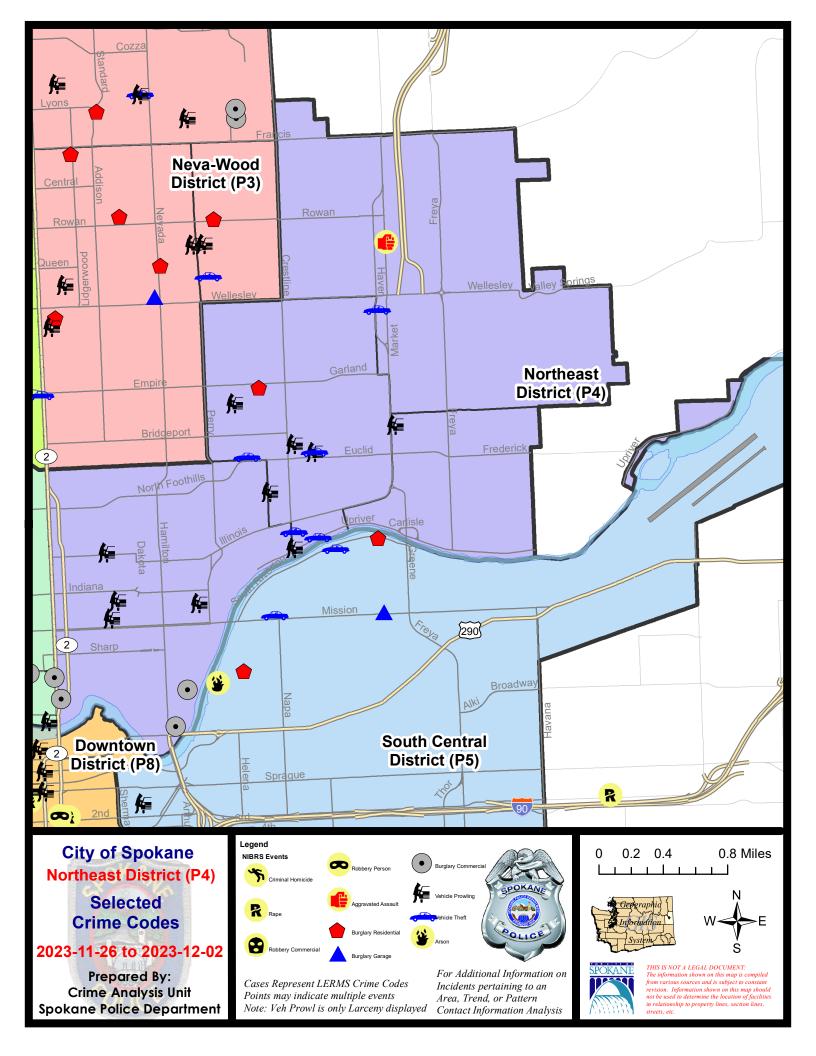

#### **NE - Northeast District (P4)**

|           |                             | 7 Da    | iy Compari | son       | 28 D      | ay Compai  | rison    | YT           | D Comparis | son     |
|-----------|-----------------------------|---------|------------|-----------|-----------|------------|----------|--------------|------------|---------|
| NIBRS Ca  | ntegories (Part 1 Selected) | Current | Prior      | Percent   | Current   | Prior      | Percent  | Current      | Prior      | Percent |
| Violent   | Criminal Homicide           | 0       | 0          |           | 0         | 0          |          | 2            | 0          |         |
|           | Rape                        | 0       | 0          |           | 0         | 3          | -100.00% | 24           | 25         | -4.00%  |
|           | Robbery - Commercial        | 0       | 0          |           | 2         | 2          | 0.00%    | 19           | 11         | 72.73%  |
|           | Robbery - Person            | 0       | 0          |           | 2         | 3          | -33.33%  | 39           | 21         | 85.71%  |
|           | Aggravated Assault - Non DV | 0       | 1          | -100.00%  | 5         | 9          | -44.44%  | 106          | 90         | 17.78%  |
|           | Aggravated Assault - DV     | 1       | 1          | 0.00%     | 6         | 3          | 100.00%  | 53           | 53         | 0.00%   |
|           | Violent Total:              | 1       | 2          | -50.00%   | 15        | 20         | -25.00%  | 243          | 200        | 21.50%  |
| Property  | Burglary - Residential      | 1       | 4          | -75.00%   | 10        | 13         | -23.08%  | 156          | 138        | 13.04%  |
|           | Burglary Garage             | 0       | 1          | -100.00%  | 3         | 6          | -50.00%  | 52           | 46         | 13.04%  |
|           | Burglary Commercial         | 3       | 0          |           | 5         | 2          | 150.00%  | 54           | 102        | -47.06% |
|           | Larceny                     | 21      | 10         | 110.00%   | 93        | 99         | -6.06%   | 1124         | 1048       | 7.25%   |
|           | Vehicle Theft               | 6       | 8          | -25.00%   | 24        | 16         | 50.00%   | 279          | 298        | -6.38%  |
|           | Arson                       | 0       | 0          |           | 1         | 1          | 0.00%    | 9            | 12         | -25.00% |
|           | Property Total:             | 31      | 23         | 34.78%    | 136       | 137        | -0.73%   | 1674         | 1644       | 1.82%   |
| Prelimina | ry Part 1 Crime Totals:     | 32      | 25         | 28.00%    | 151       | 157        | -3.82%   | 1917         | 1844       | 3.96%   |
|           | Current 7 Day Period:       | 11/     | 26/2023 -  | 12/2/2023 | Prior 7 D | Day Period | l:       | 11/19/2023 - | 11/25/202  | 23      |
|           | Current 28 Day Period:      | 11      | /5/2023 -  | 12/2/2023 | Prior 28  | Day Perio  | d:       | 10/8/2023 -  | 11/4/2023  | 3       |
|           | Current YTD Day Period:     | 1       | /1/2023 -  | 12/2/2023 | Prior YT  | D Period:  |          | 1/1/2022 -   | 12/2/2022  | 2       |

#### NE - Northeast District (P4)

#### A/C Offense Statute

| <u>A/C</u> | Offense Statute                        | Address                   | Reported Date | Dist |
|------------|----------------------------------------|---------------------------|---------------|------|
| <u>SPB</u> | 34 <b>BE</b>                           |                           |               |      |
| С          | RESIDENTIAL BURGLARY                   | 1800 E EMPIRE AVE         | 11/28/2023    | P4   |
| С          | THEFT 2D FROM BUILDING                 | 2200 E PROVIDENCE AVE     | 12/1/2023     | P4   |
| С          | THEFT 3D ALL OTHER                     | 1600 E HEROY AVE          | 12/2/2023     |      |
| С          | THEFT 3D FROM BUILDING                 | 4100 N COOK ST            | 11/30/2023    | P6   |
| С          | THEFT 3D FROM MOTOR VEHICLE            | 1600 E GORDON AVE         | 11/26/2023    | P4   |
| С          | THEFT 3D FROM MOTOR VEHICLE            | 2300 E EUCLID AVE         | 11/29/2023    | P4   |
| А          | THEFT 3D FROM MOTOR VEHICLE            | 2100 E UPRIVER DR         | 11/29/2023    | P4   |
| С          | THEFT 3D FROM MOTOR VEHICLE            | 2700 N NAPA ST            | 11/30/2023    | P4   |
| С          | THEFT 3D FROM MOTOR VEHICLE            | 2100 E LIBERTY AVE        | 11/30/2023    | P4   |
| С          | THEFT 3D SHOPLIFTING                   | 3900 N MARKET ST          | 11/30/2023    |      |
| С          | THEFT 3D VEHICLE PARTS AND ACCESSORIES | 3200 N SMITH ST           | 11/28/2023    | P4   |
| С          | THEFT OF MOTOR VEHICLE                 | E UPRIVER DR / N STONE ST | 11/30/2023    | P4   |
| С          | THEFT OF MOTOR VEHICLE                 | 1700 E DALTON AVE         | 12/1/2023     | P4   |
| С          | THEFT OF MOTOR VEHICLE                 | 2100 E NORTH CRESCENT AVE | 12/1/2023     | P4   |
| С          | THEFT OF MOTOR VEHICLE                 | 2100 E NORTH CRESCENT AVE | 12/2/2023     | P4   |
| С          | THEFT OF MOTOR VEHICLE                 | 2300 E EUCLID AVE         | 12/2/2023     | P4   |
| <u>SPB</u> | 94HI                                   |                           |               |      |
| С          | ASSAULT 2D                             | 5200 N MARKET ST          | 11/28/2023    | P4   |
| С          | BURGLARY 2D FENCED AREA                | 5300 N MARKET ST          | 11/28/2023    | P4   |
| С          | THEFT 2D FROM BUILDING                 | 4900 N FLORIDA ST         | 12/1/2023     | P4   |
| С          | THEFT OF MOTOR VEHICLE                 | 3000 E HEROY AVE          | 11/27/2023    | P4   |
| <u>SPB</u> | 34LO                                   |                           |               |      |
| С          | BURGLARY 2D COMMERCIAL                 | 900 E TRENT AVE           | 11/26/2023    | P4   |
| С          | BURGLARY 2D COMMERCIAL                 | 800 N DIVISION ST         | 11/27/2023    | P4   |
| С          | BURGLARY 2D COMMERCIAL                 | 1000 E CATALDO AVE        | 12/1/2023     | P4   |
| С          | MAIL THEFT                             | 900 E NORA AVE            | 11/28/2023    | P4   |
| С          | THEFT 2D FROM MOTOR VEHICLE            | 500 E NORA AVE            | 11/27/2023    | P4   |
| С          | THEFT 3D FROM MOTOR VEHICLE            | 400 E MONTGOMERY AVE      | 11/30/2023    | P4   |
| С          | THEFT 3D FROM MOTOR VEHICLE            | 1200 E NORA AVE           | 11/26/2023    |      |
| С          | THEFT 3D FROM MOTOR VEHICLE            | 400 E AUGUSTA AVE         | 12/2/2023     |      |
| С          | THEFT 3D VEHICLE PARTS AND ACCESSORIES | 1100 E MONTGOMERY AVE     | 11/27/2023    | P4   |
| <u>SPB</u> | 4 <b>MI</b>                            |                           |               |      |
| С          | THEFT 2D ALL OTHER                     | 3800 E BRIDGEPORT AVE     | 12/2/2023     |      |
| С          | THEFT 3D FROM BUILDING                 | 3800 E FREDERICK AVE      | 11/28/2023    |      |
| С          | THEFT 3D FROM MOTOR VEHICLE            | 3400 N MARKET ST          | 12/1/2023     | P4   |