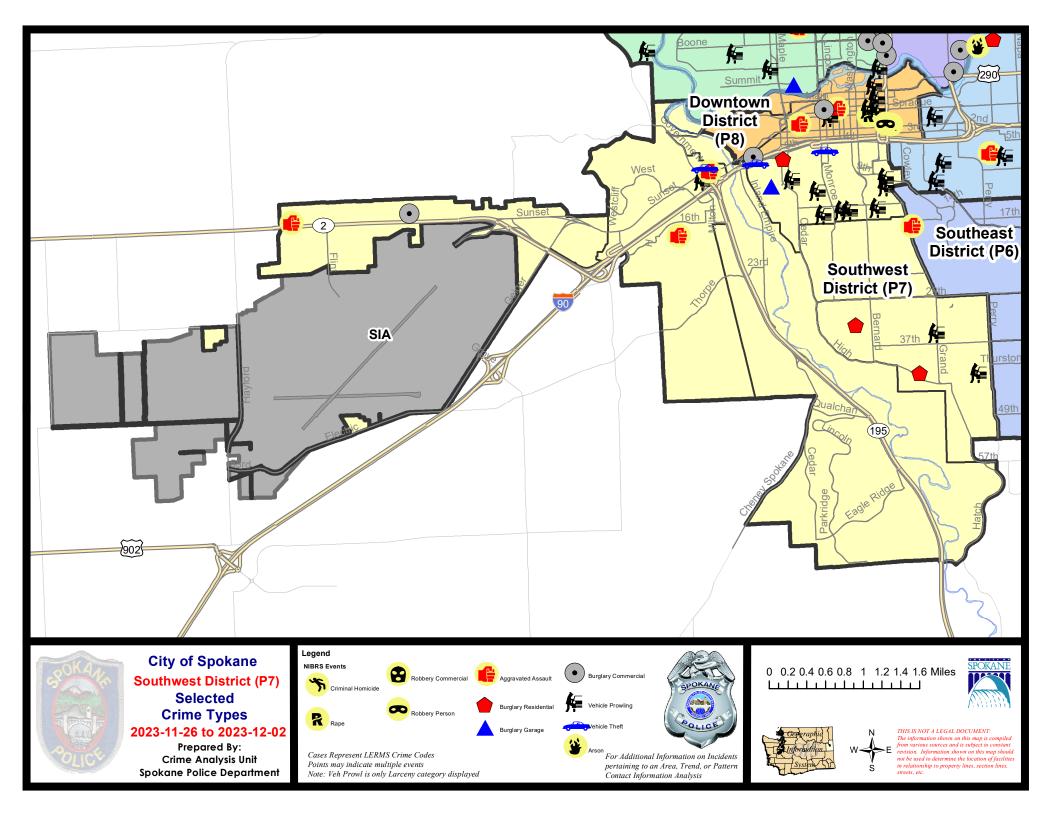

#### SW - Southwest District (P7)

|           |                                                                                                                                 | 7 Day Comparison            |                             | 28 Day Comparison                      |                             |                                     | YTD Comparison                                    |                                           |                                    |                                                           |
|-----------|---------------------------------------------------------------------------------------------------------------------------------|-----------------------------|-----------------------------|----------------------------------------|-----------------------------|-------------------------------------|---------------------------------------------------|-------------------------------------------|------------------------------------|-----------------------------------------------------------|
| NIBRS Ca  | ategories (Part 1 Selected)                                                                                                     | Current                     | Prior                       | Percent                                | Current                     | Prior                               | Percent                                           | Current                                   | Prior                              | Percent                                                   |
| Violent   | Criminal Homicide<br>Rape<br>Robbery - Commercial<br>Robbery - Person<br>Aggravated Assault - Non DV<br>Aggravated Assault - DV | 0<br>0<br>0<br>2<br>1       | 0<br>1<br>0<br>1<br>0<br>0  | -100.00%<br>-100.00%                   | 0<br>1<br>3<br>2<br>3       | 0<br>3<br>0<br>1<br>2<br>3          | -66.67%<br>200.00%<br>0.00%<br>0.00%              | 2<br>25<br>6<br>18<br>37<br>25            | 3<br>25<br>5<br>13<br>41<br>31     | -33.33%<br>0.00%<br>20.00%<br>38.46%<br>-9.76%<br>-19.35% |
|           | Violent Total:                                                                                                                  | 3                           | 2                           | 50.00%                                 | 10                          | 9                                   | 11.11%                                            | 113                                       | 118                                | -4.24%                                                    |
| Property  | Burglary - Residential<br>Burglary Garage<br>Burglary Commercial<br>Larceny<br>Vehicle Theft<br>Arson                           | 3<br>1<br>1<br>17<br>3<br>0 | 2<br>0<br>6<br>10<br>1<br>0 | 50.00%<br>-83.33%<br>70.00%<br>200.00% | 9<br>2<br>8<br>51<br>6<br>0 | 5<br>4<br>4<br>54<br>10<br>0        | 80.00%<br>-50.00%<br>100.00%<br>-5.56%<br>-40.00% | 71<br>65<br>38<br>818<br>158<br>3         | 68<br>62<br>49<br>1040<br>162<br>6 | 4.41%<br>4.84%<br>-22.45%<br>-21.35%<br>-2.47%<br>-50.00% |
|           | Property Total:                                                                                                                 | 25                          | 19                          | 31.58%                                 | 76                          | 77                                  | -1.30%                                            | 1153                                      | 1387                               | -16.87%                                                   |
| Prelimina | ry Part 1 Crime Totals:                                                                                                         | 28                          | 21                          | 33.33%                                 | 86                          | 86                                  | 0.00%                                             | 1266                                      | 1505                               | -15.88%                                                   |
|           | Current 7 Day Period:<br>Current 28 Day Period:<br>Current YTD Day Period:                                                      | 11                          | 1/5/2023 -                  | 12/2/2023<br>12/2/2023<br>12/2/2023    | Prior 28                    | ay Period<br>Day Perio<br>D Period: |                                                   | 11/19/2023 -<br>10/8/2023 -<br>1/1/2022 - | 11/4/2023                          | 3                                                         |

#### **Preliminary IBR Counts**

Prepared by SPD Crime Analysis Office -

Monday, December 4, 2023

**NOTE:** SPD moved from UCR to the NIBRS reporting standard on 10/4/16 following the transition to a new RMS System. <u>Numbers on CompStat reports prior to this date</u> <u>should not be used as a comparison to those on this report</u>. Additional info on these reporting standards can be found on the FBI website: <u>https://ucr.fbi.gov/nibrs-overview</u>