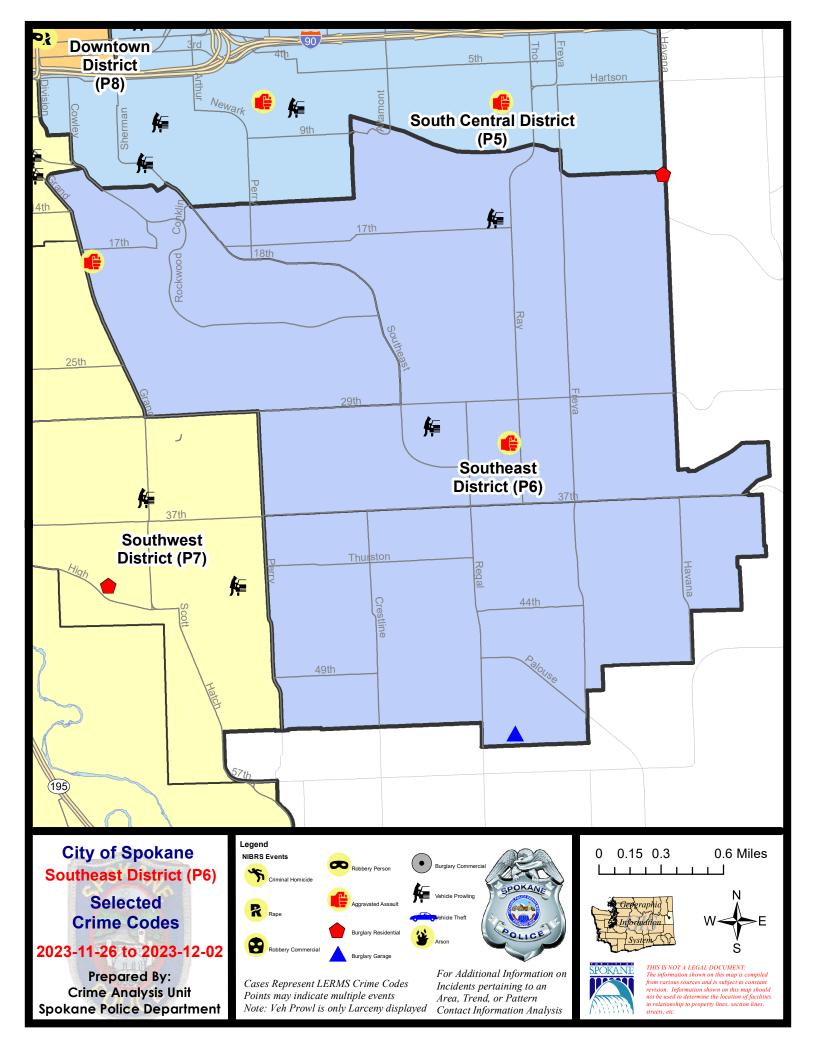

#### SE - Southeast District (P6)

|           |                                                                                                                                 | 7 Day Comparison                |                        | 28 Day Comparison                   |                             |                                      | YTD Comparison                                     |                                           |                                  |                                                              |
|-----------|---------------------------------------------------------------------------------------------------------------------------------|---------------------------------|------------------------|-------------------------------------|-----------------------------|--------------------------------------|----------------------------------------------------|-------------------------------------------|----------------------------------|--------------------------------------------------------------|
| NIBRS Ca  | ategories (Part 1 Selected)                                                                                                     | Current                         | Prior                  | Percent                             | Current                     | Prior                                | Percent                                            | Current                                   | Prior                            | Percent                                                      |
| Violent   | Criminal Homicide<br>Rape<br>Robbery - Commercial<br>Robbery - Person<br>Aggravated Assault - Non DV<br>Aggravated Assault - DV | 0<br>0<br>0<br>0<br>0<br>2      | 0<br>0<br>0<br>0<br>0  |                                     | 0<br>0<br>1<br>0<br>0<br>3  | 0<br>1<br>0<br>2<br>2<br>0           | -100.00%<br>-100.00%<br>-100.00%                   | 0<br>6<br>5<br>4<br>19<br>15              | 0<br>10<br>5<br>8<br>12<br>21    | -40.00°<br>0.00°<br>-50.00°<br>58.33°<br>-28.57°             |
|           | Violent Total:                                                                                                                  | 2                               | 0                      |                                     | 4                           | 5                                    | -20.00%                                            | 49                                        | 56                               | -12.50                                                       |
| Property  | Burglary - Residential<br>Burglary Garage<br>Burglary Commercial<br>Larceny<br>Vehicle Theft<br>Arson                           | 1<br>1<br>0<br>8<br>0<br>0<br>0 | 3<br>0<br>12<br>1<br>0 | -66.67%<br>-33.33%<br>-100.00%      | 6<br>3<br>0<br>36<br>2<br>0 | 4<br>4<br>5<br>39<br>4<br>0          | 50.00%<br>-25.00%<br>-100.00%<br>-7.69%<br>-50.00% | 44<br>40<br>25<br>488<br>132<br>1         | 73<br>46<br>22<br>553<br>97<br>3 | -39.73'<br>-13.04'<br>13.64'<br>-11.75'<br>36.08'<br>-66.67' |
|           | Property Total:                                                                                                                 | 10                              | 16                     | -37.50%                             | 47                          | 56                                   | -16.07%                                            | 730                                       | 794                              | -8.06                                                        |
| Prelimina | ry Part 1 Crime Totals:                                                                                                         | 12                              | 16                     | -25.00%                             | 51                          | 61                                   | -16.39%                                            | 779                                       | 850                              | -8.35                                                        |
|           | Current 7 Day Period:<br>Current 28 Day Period:<br>Current YTD Day Period:                                                      | 11                              | 1/5/2023 -             | 12/2/2023<br>12/2/2023<br>12/2/2023 | Prior 28                    | Day Period<br>Day Perio<br>D Period: |                                                    | 11/19/2023 -<br>10/8/2023 -<br>1/1/2022 - | 11/4/2023                        | 3                                                            |

#### Sunday - Saturday

THEFT 3D ALL OTHER

С

#### 11/26/2023 TO 12/2/2023

12/2/2023

<u>Dist</u>

P6

P6

P6

| <u>SE -</u> | Southeast District (P6) | ,_,              |               |
|-------------|-------------------------|------------------|---------------|
| <u>A/C</u>  | Offense Statute         | Address          | Reported Date |
| <u>SPC</u>  | 26LH                    |                  |               |
| С           | ASSAULT 2D              | 3100 E 32ND AVE  | 12/2/2023     |
| С           | MAIL THEFT              | 2900 E 29TH AVE  | 12/1/2023     |
| С           | RESIDENTIAL BURGLARY    | 1300 S HAVANA ST | 11/27/2023    |
| С           | THEFT 2D FROM BUILDING  | 2600 E 27TH AVE  | 11/29/2023    |

| С          | THEFT 2D FROM BUILDING      | 2600 E 27TH AVE     | 11/29/2023 | P6 |
|------------|-----------------------------|---------------------|------------|----|
| С          | THEFT 2D FROM MOTOR VEHICLE | 3100 E 16TH AVE     | 11/27/2023 |    |
| С          | THEFT 3D ALL OTHER          | 3100 S MT VERNON ST | 11/26/2023 | P6 |
| С          | THEFT 3D ALL OTHER          | 2500 E 17TH AVE     | 11/27/2023 | P6 |
| С          | THEFT 3D FROM MOTOR VEHICLE | 3100 S MT VERNON ST | 11/26/2023 | P6 |
| <u>SPC</u> | <u>GRW</u>                  |                     |            |    |
| С          | ASSAULT 2D                  | 200 E 18TH AVE      | 11/26/2023 | P5 |
| <u>SPC</u> | :6SG                        |                     |            |    |
| С          | BURGLARY 2D GARAGE          | 3200 E 55TH AVE     | 11/27/2023 | P6 |
| С          | THEFT 3D ALL OTHER          | 4600 E 42ND AVE     | 11/30/2023 |    |
|            |                             |                     |            |    |

4100 S HAVANA ST