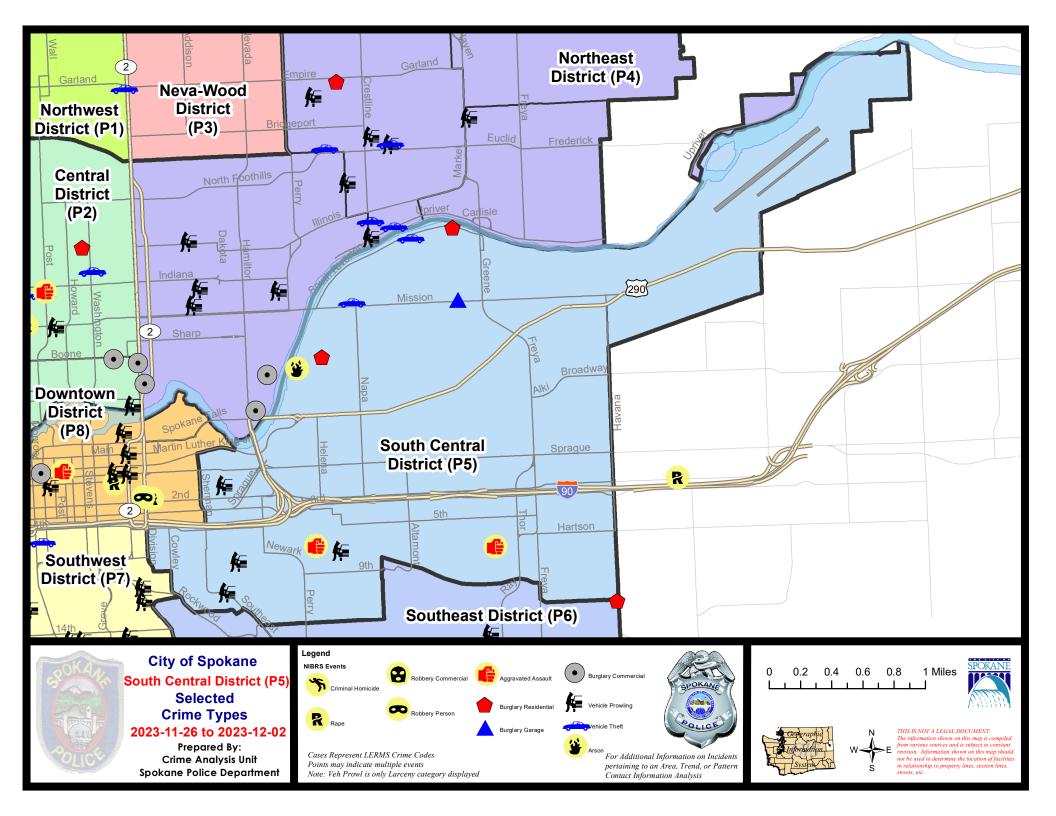

#### SE - South Central District (P5)

|           |                                                                                                                                 | 7 Da                        | y Compari                  | son                                 | 28 Da                       | ay Compai                            | rison                                                     | YTI                                       | D Comparis                         | on                                                     |
|-----------|---------------------------------------------------------------------------------------------------------------------------------|-----------------------------|----------------------------|-------------------------------------|-----------------------------|--------------------------------------|-----------------------------------------------------------|-------------------------------------------|------------------------------------|--------------------------------------------------------|
| VIBRS Ca  | tegories (Part 1 Selected)                                                                                                      | Current                     | Prior                      | Percent                             | Current                     | Prior                                | Percent                                                   | Current                                   | Prior                              | Percer                                                 |
| Violent   | Criminal Homicide<br>Rape<br>Robbery - Commercial<br>Robbery - Person<br>Aggravated Assault - Non DV<br>Aggravated Assault - DV | 0<br>0<br>0<br>1<br>1       | 0<br>0<br>0<br>0<br>0<br>1 | 0.00%                               | 0<br>2<br>0<br>1<br>6<br>3  | 0<br>1<br>1<br>0<br>10<br>3          | 100.00%<br>-100.00%<br>-40.00%<br>0.00%                   | 2<br>35<br>4<br>20<br>70<br>48            | 1<br>23<br>4<br>15<br>65<br>49     | 100.00<br>52.11<br>0.00<br>33.33<br>7.69<br>-2.04      |
|           | Violent Total:                                                                                                                  | 2                           | 1                          | 100.00%                             | 12                          | 15                                   | -20.00%                                                   | 179                                       | 157                                | 14.0                                                   |
| Property  | Burglary - Residential<br>Burglary Garage<br>Burglary Commercial<br>Larceny<br>Vehicle Theft<br>Arson                           | 2<br>1<br>0<br>16<br>2<br>1 | 4<br>0<br>10<br>1<br>0     | -50.00%<br>60.00%<br>100.00%        | 9<br>1<br>4<br>43<br>8<br>1 | 6<br>4<br>51<br>12<br>1              | 50.00%<br>-75.00%<br>0.00%<br>-15.69%<br>-33.33%<br>0.00% | 60<br>46<br>75<br>700<br>152<br>11        | 76<br>46<br>128<br>992<br>231<br>8 | -21.0<br>0.0<br>-41.4<br>-29.4<br>-34.2<br><b>37.5</b> |
|           | Property Total:                                                                                                                 | 22                          | 15                         | 46.67%                              | 66                          | 78                                   | -15.38%                                                   | 1044                                      | 1481                               | -29.5                                                  |
| Prelimina | ry Part 1 Crime Totals:                                                                                                         | 24                          | 16                         | 50.00%                              | 78                          | 93                                   | -16.13%                                                   | 1223                                      | 1638                               | -25.3                                                  |
|           | Current 7 Day Period:<br>Current 28 Day Period:<br>Current YTD Day Period:                                                      | 11                          | /5/2023 -                  | 12/2/2023<br>12/2/2023<br>12/2/2023 | Prior 28                    | )ay Period<br>Day Perio<br>D Period: |                                                           | 11/19/2023 -<br>10/8/2023 -<br>1/1/2022 - | 11/4/2023                          | 3                                                      |

Note: On 2/10/21 a portion of the Police Block SPC5EC became part of the Downtown Precinct (SPD8EC); Consequently activity in P5 will appear lower if compared to printed CompStat reports prior to 2/10/21

SE - South Central District (P5)

| <u>A/C</u> | Offense Statute                         | Address                   | Reported Date | Dist |
|------------|-----------------------------------------|---------------------------|---------------|------|
| <u>SPC</u> | <u>:5EC</u>                             |                           |               |      |
| С          | ASSAULT 2D                              | 1500 E HARTSON AVE        | 11/30/2023    | P6   |
| С          | ASSAULT 4D WEAPON                       | 700 S RAY ST              | 12/2/2023     | P6   |
| С          | IBR Purposes Only - Theft From Building | 4100 E 11TH AVE           | 11/27/2023    |      |
| С          | THEFT 1D FROM BUILDING                  | 500 S COWLEY ST           | 11/29/2023    | P8   |
| С          | THEFT 2D FROM MOTOR VEHICLE             | 700 S SCOTT ST            | 11/27/2023    | P6   |
| С          | THEFT 2D VEHICLE PARTS AND ACCESSORIES  | 0 S THOR ST               | 11/28/2023    | P5   |
| С          | THEFT 3D ALL OTHER                      | 3600 E BROADWAY AVE       | 11/29/2023    |      |
| С          | THEFT 3D FROM BUILDING                  | 900 E 8TH AVE             | 11/28/2023    | P5   |
| Α          | THEFT 3D FROM MOTOR VEHICLE             | 700 E PACIFIC AVE         | 11/27/2023    | P5   |
| С          | THEFT 3D FROM MOTOR VEHICLE             | 1700 E 7TH AVE            | 11/27/2023    |      |
| С          | THEFT 3D FROM MOTOR VEHICLE             | S HATCH ST / E 10TH AVE   | 11/27/2023    |      |
| <u>SPC</u> | 25GP                                    |                           |               |      |
| С          | ARSON 1D                                | 900 N PERRY ST            | 11/28/2023    | P5   |
| С          | BURGLARY 2D GARAGE                      | 2900 E MISSION AVE        | 11/28/2023    | P5   |
| С          | MAIL THEFT                              | 2800 E BOONE AVE          | 11/29/2023    | P5   |
| Α          | RESIDENTIAL BURGLARY                    | 2900 E SOUTH RIVERTON AVE | 12/1/2023     | P6   |
| А          | RESIDENTIAL BURGLARY                    | 1600 E DESMET AVE         | 12/1/2023     | P5   |
| С          | THEFT 2D ALL OTHER                      | 2600 E BOONE AVE          | 11/29/2023    | P5   |
| С          | THEFT 3D ALL OTHER                      | 2900 E MISSION AVE        | 11/28/2023    | P5   |
| С          | THEFT 3D ALL OTHER                      | 1800 N GREENE ST          | 11/28/2023    |      |
| С          | THEFT 3D FROM BUILDING                  | 4300 E TRENT AVE          | 11/27/2023    | P5   |
| С          | THEFT 3D FROM BUILDING                  | 1800 N GREENE ST          | 11/27/2023    | P5   |
| С          | THEFT 3D FROM BUILDING                  | 2200 E CATALDO AVE        | 12/1/2023     | P5   |
| С          | THEFT OF MOTOR VEHICLE                  | 2500 E SOUTH RIVERTON AVE | 11/29/2023    | P6   |
| С          | THEFT OF MOTOR VEHICLE                  | 1900 E MISSION AVE        | 11/29/2023    | P6   |