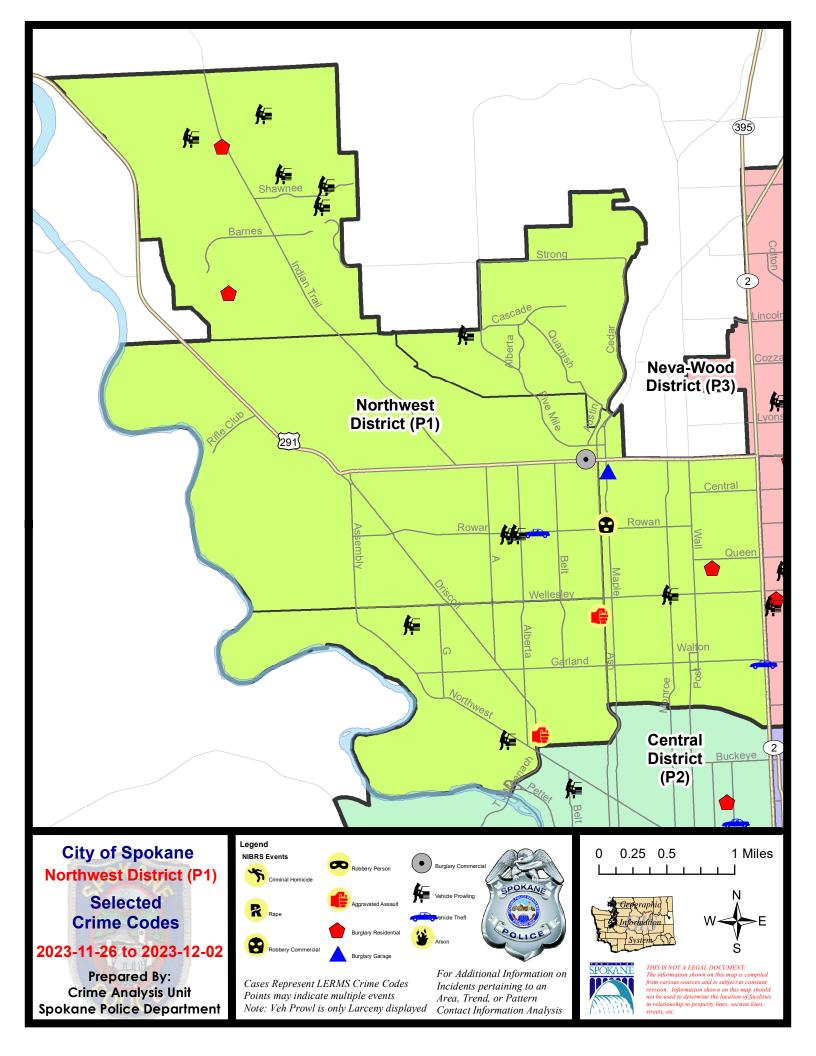

#### NW - Northwest District (P1)

|           |                             | 7 Da    | ay Compari | son       | 28 Da     | ay Compai | rison    | YT           | D Comparis | YTD Comparison |  |  |
|-----------|-----------------------------|---------|------------|-----------|-----------|-----------|----------|--------------|------------|----------------|--|--|
| NIBRS Ca  | tegories (Part 1 Selected)  | Current | Prior      | Percent   | Current   | Prior     | Percent  | Current      | Prior      | Percent        |  |  |
| Violent   | Criminal Homicide           | 0       | 0          |           | 0         | 0         |          | 0            | 3          | -100.009       |  |  |
|           | Rape                        | 0       | 0          |           | 2         | 3         | -33.33%  | 26           | 29         | -10.34%        |  |  |
|           | Robbery - Commercial        | 1       | 1          | 0.00%     | 2         | 1         | 100.00%  | 6            | 10         | -40.00%        |  |  |
|           | Robbery - Person            | 0       | 1          | -100.00%  | 2         | 1         | 100.00%  | 16           | 20         | -20.00%        |  |  |
|           | Aggravated Assault - Non DV | 1       | 3          | -66.67%   | 7         | 6         | 16.67%   | 51           | 48         | 6.25%          |  |  |
|           | Aggravated Assault - DV     | 1       | 1          | 0.00%     | 2         | 3         | -33.33%  | 39           | 51         | -23.53%        |  |  |
|           | Violent Total:              | 3       | 6          | -50.00%   | 15        | 14        | 7.14%    | 138          | 161        | -14.299        |  |  |
| Property  | Burglary - Residential      | 3       | 3          | 0.00%     | 21        | 12        | 75.00%   | 125          | 113        | 10.62%         |  |  |
|           | Burglary Garage             | 1       | 0          |           | 7         | 6         | 16.67%   | 84           | 50         | 68.00%         |  |  |
|           | Burglary Commercial         | 1       | 2          | -50.00%   | 4         | 2         | 100.00%  | 34           | 27         | 25.93%         |  |  |
|           | Larceny                     | 22      | 23         | -4.35%    | 99        | 68        | 45.59%   | 971          | 885        | 9.72%          |  |  |
|           | Vehicle Theft               | 2       | 5          | -60.00%   | 18        | 8         | 125.00%  | 164          | 141        | 16.31%         |  |  |
|           | Arson                       | 0       | 0          |           | 0         | 2         | -100.00% | 10           | 7          | 42.86%         |  |  |
|           | Property Total:             | 29      | 33         | -12.12%   | 149       | 98        | 52.04%   | 1388         | 1223       | 13.49%         |  |  |
| Prelimina | ry Part 1 Crime Totals:     | 32      | 39         | -17.95%   | 164       | 112       | 46.43%   | 1526         | 1384       | 10.269         |  |  |
|           | Current 7 Day Period:       | 11/     | 26/2023 -  | 12/2/2023 | Prior 7 D | ay Period | :        | 11/19/2023 - | 11/25/202  | :3             |  |  |
|           | Current 28 Day Period:      | 11      | 1/5/2023 - | 12/2/2023 | Prior 28  | Day Perio | d:       | 10/8/2023 -  | 11/4/2023  | i              |  |  |
|           | Current YTD Day Period:     | 1       | 1/1/2023 - | 12/2/2023 | Prior YT  | D Period: |          | 1/1/2022 -   | 12/2/2022  | 2              |  |  |

Note: On 1/8/23 a boundary change to P1 added a portion of the prior area to P2 (SPA2EG); Consequently activity in P1 will appear a bit lower if compared to printed CompStat reports prior to 1/8/23

NW - Northwest District (P1)