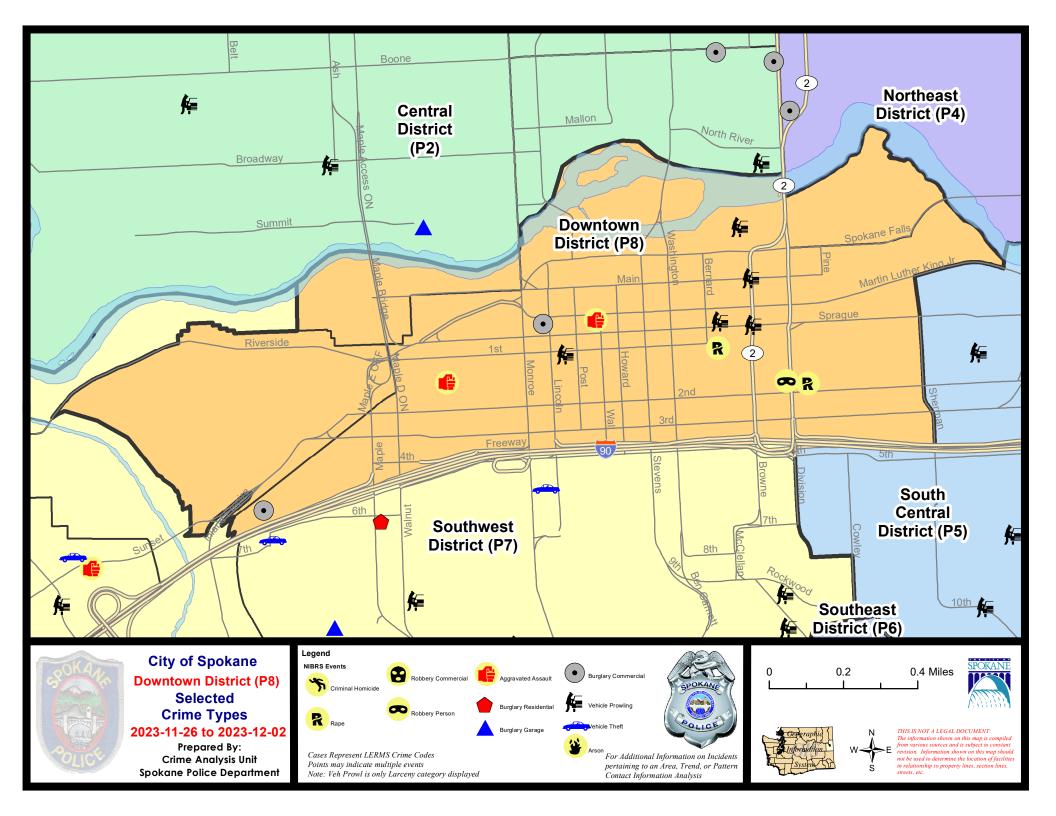

SE - South Central District (P5)

| <u>A/C</u> | Offense Statute                         | Address                   | Reported Date | Dist |
|------------|-----------------------------------------|---------------------------|---------------|------|
| <u>SPC</u> | <u>:5EC</u>                             |                           |               |      |
| С          | ASSAULT 2D                              | 1500 E HARTSON AVE        | 11/30/2023    | P6   |
| С          | ASSAULT 4D WEAPON                       | 700 S RAY ST              | 12/2/2023     | P6   |
| С          | IBR Purposes Only - Theft From Building | 4100 E 11TH AVE           | 11/27/2023    |      |
| С          | THEFT 1D FROM BUILDING                  | 500 S COWLEY ST           | 11/29/2023    | P8   |
| С          | THEFT 2D FROM MOTOR VEHICLE             | 700 S SCOTT ST            | 11/27/2023    | P6   |
| С          | THEFT 2D VEHICLE PARTS AND ACCESSORIES  | 0 S THOR ST               | 11/28/2023    | P5   |
| С          | THEFT 3D ALL OTHER                      | 3600 E BROADWAY AVE       | 11/29/2023    |      |
| С          | THEFT 3D FROM BUILDING                  | 900 E 8TH AVE             | 11/28/2023    | P5   |
| Α          | THEFT 3D FROM MOTOR VEHICLE             | 700 E PACIFIC AVE         | 11/27/2023    | P5   |
| С          | THEFT 3D FROM MOTOR VEHICLE             | 1700 E 7TH AVE            | 11/27/2023    |      |
| С          | THEFT 3D FROM MOTOR VEHICLE             | S HATCH ST / E 10TH AVE   | 11/27/2023    |      |
| <u>SPC</u> | 25GP                                    |                           |               |      |
| С          | ARSON 1D                                | 900 N PERRY ST            | 11/28/2023    | P5   |
| С          | BURGLARY 2D GARAGE                      | 2900 E MISSION AVE        | 11/28/2023    | P5   |
| С          | MAIL THEFT                              | 2800 E BOONE AVE          | 11/29/2023    | P5   |
| Α          | RESIDENTIAL BURGLARY                    | 2900 E SOUTH RIVERTON AVE | 12/1/2023     | P6   |
| А          | RESIDENTIAL BURGLARY                    | 1600 E DESMET AVE         | 12/1/2023     | P5   |
| С          | THEFT 2D ALL OTHER                      | 2600 E BOONE AVE          | 11/29/2023    | P5   |
| С          | THEFT 3D ALL OTHER                      | 2900 E MISSION AVE        | 11/28/2023    | P5   |
| С          | THEFT 3D ALL OTHER                      | 1800 N GREENE ST          | 11/28/2023    |      |
| С          | THEFT 3D FROM BUILDING                  | 4300 E TRENT AVE          | 11/27/2023    | P5   |
| С          | THEFT 3D FROM BUILDING                  | 1800 N GREENE ST          | 11/27/2023    | P5   |
| С          | THEFT 3D FROM BUILDING                  | 2200 E CATALDO AVE        | 12/1/2023     | P5   |
| С          | THEFT OF MOTOR VEHICLE                  | 2500 E SOUTH RIVERTON AVE | 11/29/2023    | P6   |
| С          | THEFT OF MOTOR VEHICLE                  | 1900 E MISSION AVE        | 11/29/2023    | P6   |

#### 11/26/2023 TO 12/2/2023

12/2/2023

<u>Dist</u>

P6

P6

P6

| <u>SE -</u> | Southeast District (P6) | ,_,              |               |
|-------------|-------------------------|------------------|---------------|
| <u>A/C</u>  | Offense Statute         | Address          | Reported Date |
| <u>SPC</u>  | 26LH                    |                  |               |
| С           | ASSAULT 2D              | 3100 E 32ND AVE  | 12/2/2023     |
| С           | MAIL THEFT              | 2900 E 29TH AVE  | 12/1/2023     |
| С           | RESIDENTIAL BURGLARY    | 1300 S HAVANA ST | 11/27/2023    |
| С           | THEFT 2D FROM BUILDING  | 2600 E 27TH AVE  | 11/29/2023    |

| С          | THEFT 2D FROM BUILDING      | 2600 E 27TH AVE     | 11/29/2023 | P6 |
|------------|-----------------------------|---------------------|------------|----|
| С          | THEFT 2D FROM MOTOR VEHICLE | 3100 E 16TH AVE     | 11/27/2023 |    |
| С          | THEFT 3D ALL OTHER          | 3100 S MT VERNON ST | 11/26/2023 | P6 |
| С          | THEFT 3D ALL OTHER          | 2500 E 17TH AVE     | 11/27/2023 | P6 |
| С          | THEFT 3D FROM MOTOR VEHICLE | 3100 S MT VERNON ST | 11/26/2023 | P6 |
| <u>SPC</u> | <u>GRW</u>                  |                     |            |    |
| С          | ASSAULT 2D                  | 200 E 18TH AVE      | 11/26/2023 | P5 |
| <u>SPC</u> | :6SG                        |                     |            |    |
| С          | BURGLARY 2D GARAGE          | 3200 E 55TH AVE     | 11/27/2023 | P6 |
| С          | THEFT 3D ALL OTHER          | 4600 E 42ND AVE     | 11/30/2023 |    |
|            |                             |                     |            |    |

4100 S HAVANA ST