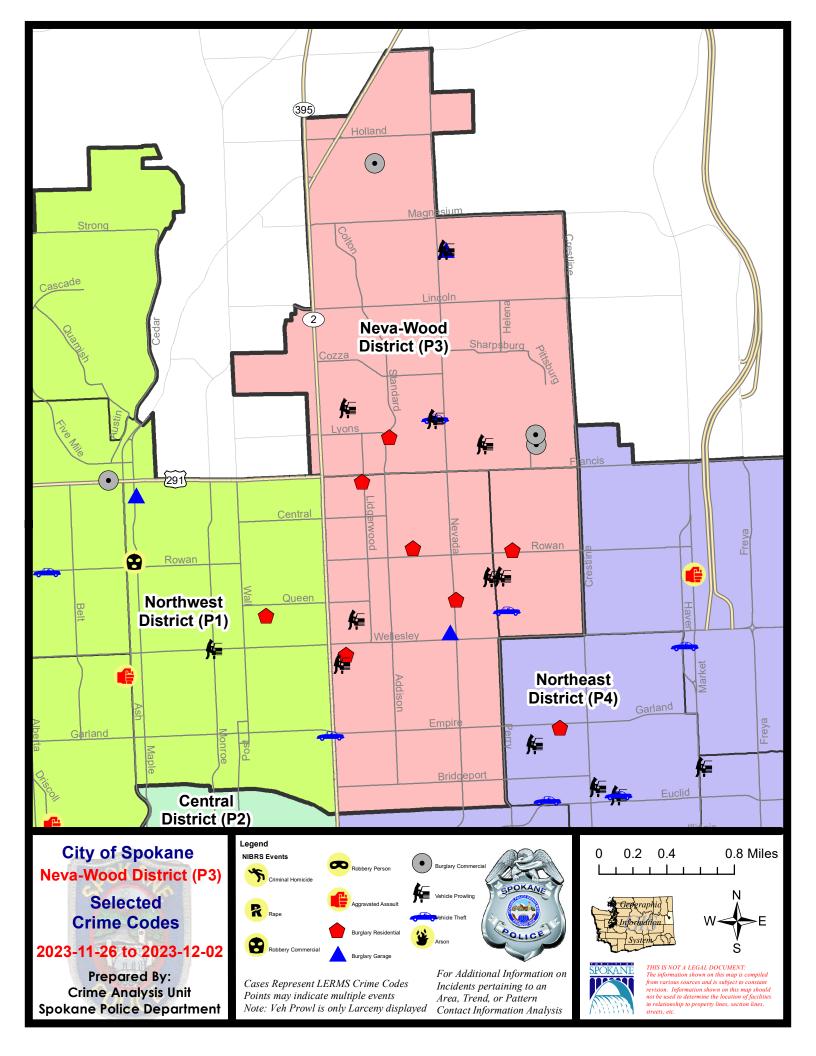

#### NE - Neva-Wood District (P3)

|           |                             | 7 Da    | ay Compari | son       | 28 Da     | ay Compa  | rison    | YT           | D Comparis | on      |
|-----------|-----------------------------|---------|------------|-----------|-----------|-----------|----------|--------------|------------|---------|
| NIBRS Ca  | tegories (Part 1 Selected)  | Current | Prior      | Percent   | Current   | Prior     | Percent  | Current      | Prior      | Percent |
| Violent   | Criminal Homicide           | 0       | 0          |           | 0         | 1         | -100.00% | 5            | 2          | 150.009 |
|           | Rape                        | 0       | 0          |           | 2         | 0         |          | 31           | 26         | 19.23%  |
|           | Robbery - Commercial        | 0       | 0          |           | 1         | 1         | 0.00%    | 35           | 40         | -12.50% |
|           | Robbery - Person            | 0       | 1          | -100.00%  | 1         | 2         | -50.00%  | 30           | 41         | -26.83% |
|           | Aggravated Assault - Non DV | 0       | 3          | -100.00%  | 7         | 9         | -22.22%  | 77           | 61         | 26.23%  |
|           | Aggravated Assault - DV     | 0       | 3          | -100.00%  | 8         | 1         | 700.00%  | 72           | 51         | 41.18%  |
|           | Violent Total:              | 0       | 7          | -100.00%  | 19        | 14        | 35.71%   | 250          | 221        | 13.129  |
| Property  | Burglary - Residential      | 6       | 2          | 200.00%   | 16        | 22        | -27.27%  | 201          | 133        | 51.13%  |
|           | Burglary Garage             | 2       | 1          | 100.00%   | 9         | 2         | 350.00%  | 101          | 94         | 7.45%   |
|           | Burglary Commercial         | 3       | 1          | 200.00%   | 14        | 16        | -12.50%  | 150          | 95         | 57.89%  |
|           | Larceny                     | 42      | 47         | -10.64%   | 203       | 201       | 1.00%    | 2340         | 2203       | 6.22%   |
|           | Vehicle Theft               | 2       | 5          | -60.00%   | 17        | 20        | -15.00%  | 297          | 371        | -19.95% |
|           | Arson                       | 0       | 0          |           | 0         | 2         | -100.00% | 18           | 11         | 63.64%  |
|           | Property Total:             | 55      | 56         | -1.79%    | 259       | 263       | -1.52%   | 3107         | 2907       | 6.88%   |
| Prelimina | ry Part 1 Crime Totals:     | 55      | 63         | -12.70%   | 278       | 277       | 0.36%    | 3357         | 3128       | 7.32%   |
|           | Current 7 Day Period:       | 11/     | 26/2023 -  | 12/2/2023 | Prior 7 D | ay Period | 1:       | 11/19/2023 - | 11/25/202  | :3      |
|           | Current 28 Day Period:      | 11      | 1/5/2023 - | 12/2/2023 | Prior 28  | Day Perio | od:      | 10/8/2023 -  | 11/4/2023  | i i     |
|           | Current YTD Day Period:     | 1       | 1/1/2023 - | 12/2/2023 | Prior YT  | D Period: |          | 1/1/2022 -   | 12/2/2022  | 2       |

## NE - Neva-Wood District (P3)

#### A/C Offense Statute

| <u>A/C</u> | Offense Statute                        | Address                   | Reported Date | <u>Dist</u> |
|------------|----------------------------------------|---------------------------|---------------|-------------|
| <u>SPB</u> | <u>3NL</u>                             |                           |               |             |
| С          | BURGLARY 2D GARAGE                     | 900 E BROAD AVE           | 12/2/2023     | P4          |
| С          | RESIDENTIAL BURGLARY                   | 1000 E QUEEN AVE          | 11/26/2023    | P4          |
| С          | RESIDENTIAL BURGLARY                   | 600 E NEBRASKA AVE        | 11/27/2023    | P4          |
| С          | RESIDENTIAL BURGLARY                   | 0 E HOFFMAN AVE           | 11/28/2023    | P3          |
| С          | RESIDENTIAL BURGLARY                   | 6200 N LIDGERWOOD ST      | 11/30/2023    | P4          |
| С          | THEFT 2D FROM MOTOR VEHICLE            | 0 E PRINCETON AVE         | 11/30/2023    | P3          |
| С          | THEFT 3D ALL OTHER                     | 1100 E GARLAND AVE        | 11/28/2023    | P3          |
| С          | THEFT 3D FROM BUILDING                 | 5600 N LIDGERWOOD ST      | 11/27/2023    | P3          |
| С          | THEFT 3D FROM MOTOR VEHICLE            | 4700 N DIVISION ST        | 11/26/2023    | P4          |
| С          | THEFT 3D FROM MOTOR VEHICLE            | 1300 E EVERETT AVE        | 11/27/2023    |             |
| С          | THEFT 3D SHOPLIFTING                   | 900 E FRANCIS AVE         | 11/27/2023    | P3          |
| С          | THEFT 3D SHOPLIFTING                   | 0 E EMPIRE AVE            | 11/30/2023    | P3          |
| С          | THEFT 3D SHOPLIFTING                   | 4700 N DIVISION ST        | 11/28/2023    |             |
| <u>SPB</u> | <u>3SH</u>                             |                           |               |             |
| С          | BURGLARY 1D GARAGE                     | 8400 N NEVADA ST          | 11/28/2023    | P3          |
| С          | BURGLARY 2D COMMERCIAL                 | 1700 E HOUSTON AVE        | 11/27/2023    | P4          |
| С          | BURGLARY 2D COMMERCIAL                 | 1700 E HOLYOKE AVE        | 11/30/2023    | P4          |
| С          | BURGLARY 2D COMMERCIAL                 | 9200 N COLTON ST          | 11/30/2023    | P4          |
| С          | RESIDENTIAL BURGLARY                   | 6600 N ADDISON ST         | 11/30/2023    | P3          |
| С          | THEFT 1D ALL OTHER                     | 200 E ST THOMAS MOORE WAY | 12/2/2023     | P3          |
| С          | THEFT 1D FROM MOTOR VEHICLE            | 6500 N PERRY ST           | 11/28/2023    | P3          |
| С          | THEFT 1D VEHICLE PARTS AND ACCESSORIES | 600 E HOLLAND AVE         | 12/1/2023     | P3          |
| С          | THEFT 2D ALL OTHER                     | 0 E WESTVIEW AVE          | 11/29/2023    | P3          |
| С          | THEFT 2D FROM BUILDING                 | 6600 N ADDISON ST         | 11/30/2023    | P3          |
| С          | THEFT 2D FROM BUILDING                 | 9200 N COLTON ST          | 12/1/2023     | P4          |
| С          | THEFT 2D FROM BUILDING                 | 9200 N COLTON ST          | 12/2/2023     | P3          |
| С          | THEFT 2D FROM MOTOR VEHICLE            | 8400 N NEVADA ST          | 11/28/2023    | P3          |
| С          | THEFT 2D VEHICLE PARTS AND ACCESSORIES | 7000 N DIVISION ST        | 11/28/2023    | P3          |
| С          | THEFT 3D ALL OTHER                     | 6800 N NEVADA ST          | 11/29/2023    | P4          |
| С          | THEFT 3D ALL OTHER                     | 8000 N DAKOTA ST          | 11/28/2023    | P3          |
| С          | THEFT 3D ALL OTHER                     | 1400 E DEVOE LN           | 12/2/2023     | P3          |
| С          | THEFT 3D FROM BUILDING                 | 7400 N HAMILTON ST        | 11/26/2023    | P1          |
| С          | THEFT 3D FROM BUILDING                 | 9200 N COLTON ST          | 11/28/2023    | P4          |
| С          | THEFT 3D FROM BUILDING                 | 9100 N NEWPORT HWY        | 12/1/2023     | P8          |
| С          | THEFT 3D FROM MOTOR VEHICLE            | 8400 N NEVADA ST          | 11/26/2023    |             |
| С          | THEFT 3D FROM MOTOR VEHICLE            | 900 E BEACON AVE          | 11/28/2023    |             |
| С          | THEFT 3D SHOPLIFTING                   | 9600 N NEWPORT HWY        | 11/26/2023    | P3          |
| С          | THEFT 3D SHOPLIFTING                   | 9200 N COLTON ST          | 11/26/2023    | P4          |

| <u>A/C</u> | Offense Statute                        | Address             | Reported Date | Dist |
|------------|----------------------------------------|---------------------|---------------|------|
| С          | THEFT 3D SHOPLIFTING                   | 6400 N DIVISION ST  | 11/27/2023    | P3   |
| С          | THEFT 3D SHOPLIFTING                   | 9700 N NEWPORT HWY  | 11/28/2023    | P4   |
| С          | THEFT 3D SHOPLIFTING                   | 9700 N NEWPORT HWY  | 11/28/2023    | P3   |
| С          | THEFT 3D SHOPLIFTING                   | 7700 N DIVISION ST  | 11/28/2023    | P4   |
| С          | THEFT 3D SHOPLIFTING                   | 9600 N NEWPORT HWY  | 11/28/2023    | P4   |
| С          | THEFT 3D SHOPLIFTING                   | 9600 N NEWPORT HWY  | 11/28/2023    | P4   |
| С          | THEFT 3D SHOPLIFTING                   | 9600 N NEWPORT HWY  | 11/30/2023    | P4   |
| С          | THEFT 3D SHOPLIFTING                   | 9600 N NEWPORT HWY  | 11/26/2023    |      |
| С          | THEFT 3D SHOPLIFTING                   | 9600 N NEWPORT HWY  | 11/28/2023    |      |
| С          | THEFT 3D SHOPLIFTING                   | 9700 N NEWPORT HWY  | 12/1/2023     |      |
| С          | THEFT 3D SHOPLIFTING                   | 7500 N DIVISION ST  | 12/2/2023     |      |
| С          | THEFT 3D VEHICLE PARTS AND ACCESSORIES | 9100 N NEWPORT HWY  | 11/28/2023    | P3   |
| С          | THEFT 3D VEHICLE PARTS AND ACCESSORIES | 9700 N MORTON CT    | 12/1/2023     | P3   |
| С          | THEFT OF A FIREARM FROM MOTOR VEHICLE  | 100 E WEDGEWOOD AVE | 11/28/2023    | P3   |
| С          | THEFT OF MOTOR VEHICLE                 | 900 E BEACON AVE    | 11/29/2023    | P4   |
| <u>SPB</u> | <u>3WH</u>                             |                     |               |      |
| С          | RESIDENTIAL BURGLARY                   | 1500 E ROWAN AVE    | 11/29/2023    | P4   |
| С          | THEFT 3D FROM MOTOR VEHICLE            | 1400 E EVERETT AVE  | 11/27/2023    |      |
| С          | THEFT OF MOTOR VEHICLE                 | 1400 E OLYMPIC AVE  | 11/28/2023    | P4   |
|            |                                        |                     |               |      |