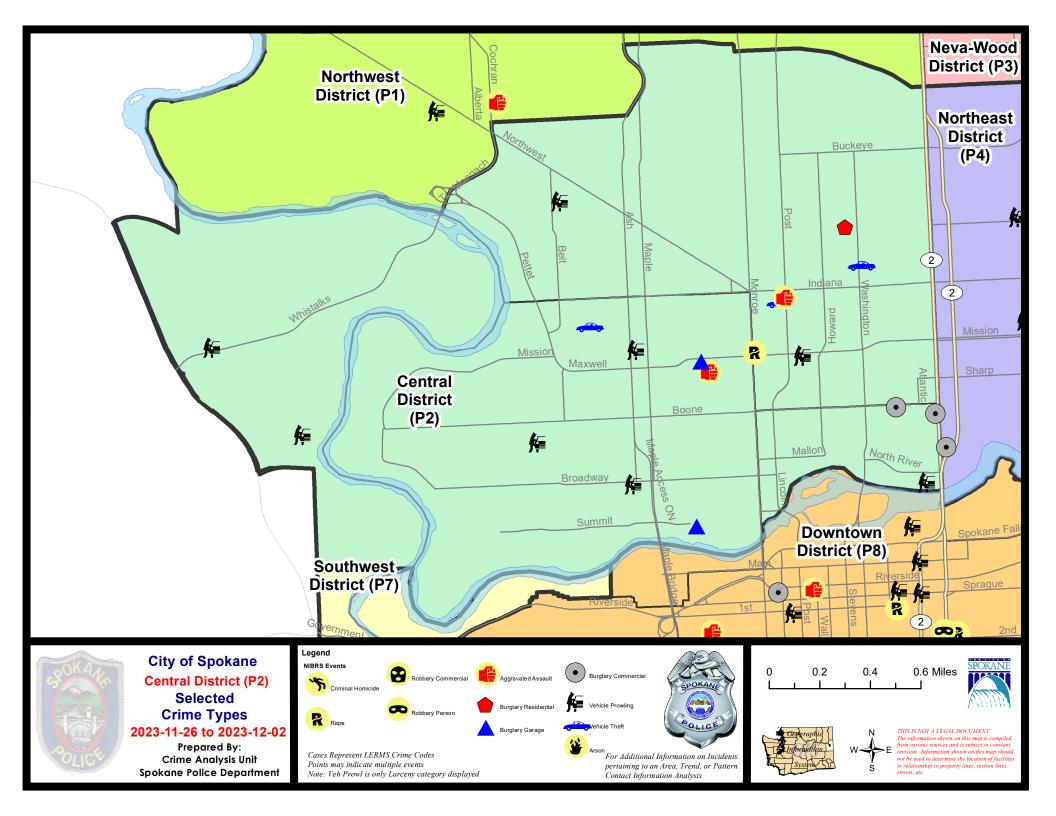

#### NW - Central District (P2)

#### 5

| <u>A/C</u> | Offense Statute                        | Address                             | Reported Date | <u>Dist</u> |
|------------|----------------------------------------|-------------------------------------|---------------|-------------|
| <u>SPA</u> | <u>2EG</u>                             |                                     |               |             |
| С          | ASSAULT 2D                             | 1800 N POST ST                      | 12/2/2023     | P1          |
| С          | BURGLARY 2D FENCED AREA                | N T J MEENACH DR / W NORTHWEST BLVD | 12/2/2023     | P1          |
| С          | RAPE 2D                                |                                     | 11/29/2023    | P1          |
| С          | RESIDENTIAL BURGLARY                   | 400 W MONTGOMERY AVE                | 11/28/2023    | P1          |
| С          | THEFT 2D FROM BUILDING                 | 2200 N ASH ST                       | 12/2/2023     | P2          |
| С          | THEFT 2D FROM MOTOR VEHICLE            | 700 W MAXWELL AVE                   | 11/29/2023    | P1          |
| С          | THEFT 2D FROM MOTOR VEHICLE            | 700 W MAXWELL AVE                   | 11/29/2023    | P2          |
| С          | THEFT 2D FROM MOTOR VEHICLE            | 2000 W JACKSON AVE                  | 12/1/2023     |             |
| С          | THEFT 3D ALL OTHER                     | 2200 N MONROE ST                    | 11/26/2023    | P1          |
| С          | THEFT 3D ALL OTHER                     | 600 W MAXWELL AVE                   | 11/29/2023    | P2          |
| С          | THEFT 3D SHOPLIFTING                   | 1700 W NORTHWEST BLVD               | 11/27/2023    | P4          |
| С          | THEFT 3D SHOPLIFTING                   | 1700 W NORTHWEST BLVD               | 11/28/2023    | P2          |
| С          | THEFT 3D SHOPLIFTING                   | 1700 W NORTHWEST BLVD               | 11/29/2023    | P2          |
| С          | THEFT 3D SHOPLIFTING                   | 1700 W NORTHWEST BLVD               | 11/29/2023    | P2          |
| С          | THEFT 3D SHOPLIFTING                   | 1700 W NORTHWEST BLVD               | 11/30/2023    | P2          |
| С          | THEFT 3D VEHICLE PARTS AND ACCESSORIES | 800 W MAXWELL AVE                   | 11/26/2023    | P2          |
| С          | THEFT 3D VEHICLE PARTS AND ACCESSORIES | 2600 N NORMANDIE ST                 | 11/27/2023    | P2          |
| С          | THEFT OF MOTOR VEHICLE                 | 2000 N WASHINGTON ST                | 11/29/2023    | P1          |
| С          | THEFT OF MOTOR VEHICLE                 | 2000 N WASHINGTON ST                | 12/1/2023     | P1          |
| С          | THEFT OF MOTOR VEHICLE                 | 800 W NORA AVE                      | 12/1/2023     | P1          |
| <u>SPA</u> | <u>2RS</u>                             |                                     |               |             |
| С          | BURGLARY 2D COMMERCIAL                 | 200 W BOONE AVE                     | 11/27/2023    | P1          |
| С          | BURGLARY 2D COMMERCIAL                 | 1100 N DIVISION ST                  | 11/30/2023    | P1          |
| С          | THEFT 2D FROM BUILDING                 | 300 W BOONE AVE                     | 12/1/2023     | P2          |
| С          | THEFT 2D FROM MOTOR VEHICLE            | 100 W NORTH RIVER DR                | 11/27/2023    | P2          |
| <u>SPA</u> | <u>2WC</u>                             |                                     |               |             |
| С          | ASSAULT 2D                             | 1200 W SINTO AVE                    | 11/29/2023    | P4          |
| С          | BURGLARY 2D GARAGE                     | 1300 W SUMMIT PKWY                  | 11/29/2023    | P1          |
| С          | BURGLARY 2D GARAGE                     | 1200 W MAXWELL AVE                  | 12/2/2023     |             |
| С          | THEFT 2D FROM BUILDING                 | 1600 W SPOFFORD AVE                 | 11/29/2023    | P2          |
| С          | THEFT 3D ALL OTHER                     | 1200 W INDIANA AVE                  | 11/26/2023    |             |
| С          | THEFT 3D FROM BUILDING                 | 1100 W BROADWAY AVE                 | 11/27/2023    | P2          |
| С          | THEFT 3D FROM MOTOR VEHICLE            | 1600 W MISSION AVE                  | 12/2/2023     | P2          |
| С          | THEFT 3D FROM MOTOR VEHICLE            | 1700 W BROADWAY AVE                 | 11/29/2023    |             |
| С          | THEFT 3D VEHICLE PARTS AND ACCESSORIES | 2000 W GARDNER AVE                  | 11/26/2023    | P2          |
| С          | THEFT 3D VEHICLE PARTS AND ACCESSORIES | 1800 W BOONE AVE                    | 11/26/2023    | P2          |
| С          | THEFT OF A FIREARM FROM MOTOR VEHICLE  | 2200 W GARDNER AVE                  | 11/26/2023    | P1          |

| <u>A/C</u> | Offense Statute             | Address                 | Reported Date | Dist |
|------------|-----------------------------|-------------------------|---------------|------|
| С          | THEFT OF MOTOR VEHICLE      | 1900 W AUGUSTA AVE      | 11/28/2023    | P1   |
| <u>Spa</u> | <u>2WH</u>                  |                         |               |      |
| С          | THEFT 2D FROM MOTOR VEHICLE | 4100 W WHISTALKS WAY    | 11/27/2023    | P2   |
| С          | THEFT 2D FROM MOTOR VEHICLE | 1100 N RIVER RIDGE BLVD | 11/29/2023    | P2   |