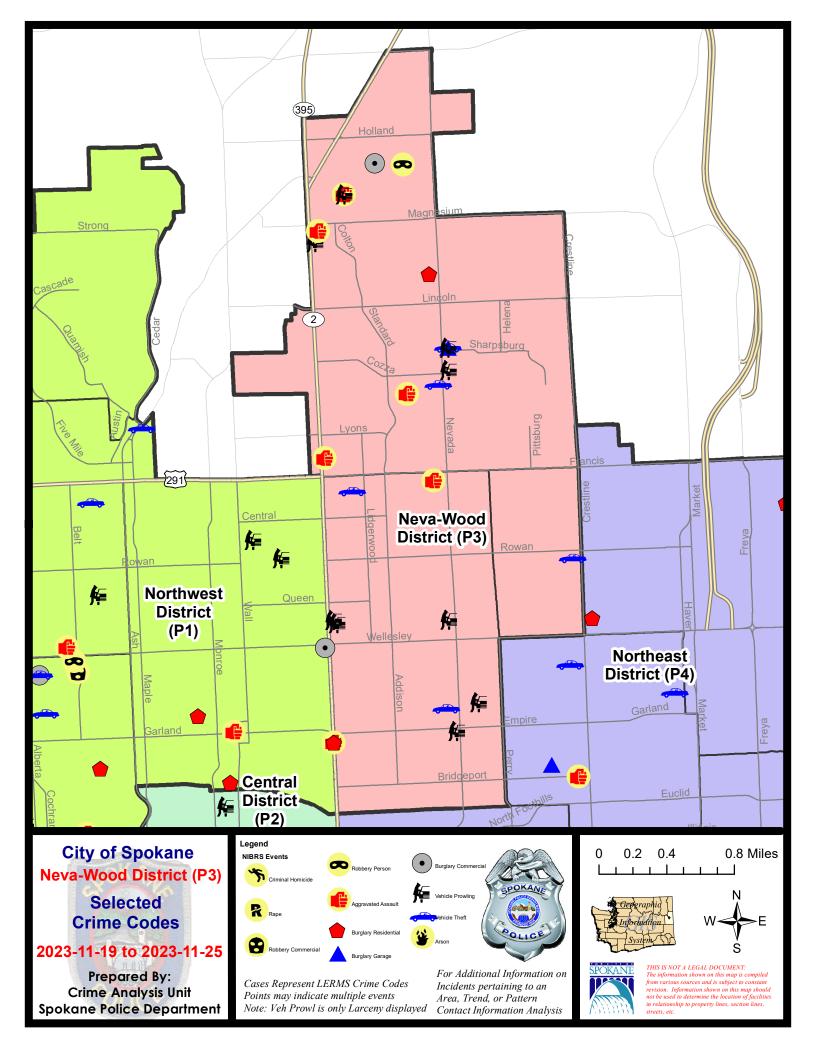

#### NE - Neva-Wood District (P3)

|           |                             | 7 Da    | y Comparis | son        | 28 Da     | ay Compar | rison   | YT           | D Comparis  | son               |
|-----------|-----------------------------|---------|------------|------------|-----------|-----------|---------|--------------|-------------|-------------------|
| NIBRS Ca  | tegories (Part 1 Selected)  | Current | Prior      | Percent    | Current   | Prior     | Percent | Current      | Prior       | Percent           |
| Violent   | Criminal Homicide<br>Rape   | 0       | 0          | -100.00%   | 1         | 0         |         | 5            | 2           | 150.00%<br>19.23% |
|           | Robbery - Commercial        | 0       | 1          | -100.00%   | 1         | 2         | -50.00% | 35           | 40          | -12.50%           |
|           | Robbery - Person            | 1       | 0          |            | 2         | 2         | 0.00%   | 30           | 41          | -26.83%           |
|           | Aggravated Assault - Non DV | 3       | 0          |            | 8         | 11        | -27.27% | 77           | 60          | 28.33%            |
|           | Aggravated Assault - DV     | 3       | 2          | 50.00%     | 8         | 1         | 700.00% | 72           | 50          | 44.00%            |
|           | Violent Total:              | 7       | 5          | 40.00%     | 22        | 16        | 37.50%  | 250          | 219         | 14.16%            |
| Property  | Burglary - Residential      | 2       | 6          | -66.67%    | 14        | 22        | -36.36% | 195          | 130         | 50.00%            |
|           | Burglary Garage             | 1       | 4          | -75.00%    | 8         | 3         | 166.67% | 99           | 92          | 7.61%             |
|           | Burglary Commercial         | 1       | 3          | -66.67%    | 15        | 13        | 15.38%  | 147          | 95          | 54.74%            |
|           | Larceny                     | 44      | 45         | -2.22%     | 217       | 187       | 16.04%  | 2294         | 2158        | 6.30%             |
|           | Vehicle Theft               | 5       | 5          | 0.00%      | 23        | 17        | 35.29%  | 295          | 363         | -18.73%           |
|           | Arson                       | 0       | 0          |            | 1         | 1         | 0.00%   | 18           | 11          | 63.64%            |
|           | Property Total:             | 53      | 63         | -15.87%    | 278       | 243       | 14.40%  | 3048         | 2849        | 6.98%             |
| Prelimina | ry Part 1 Crime Totals:     | 60      | 68         | -11.76%    | 300       | 259       | 15.83%  | 3298         | 3068        | 7.50%             |
|           | Current 7 Day Period:       | 11/     | 19/2023 -  | 11/25/2023 | Prior 7 D | ay Period | :       | 11/12/2023 - | · 11/18/202 | :3                |
|           | Current 28 Day Period:      | 10/     | 29/2023 -  | 11/25/2023 | Prior 28  | Day Perio | d:      | 10/1/2023 -  | - 10/28/202 | :3                |
|           | Current YTD Day Period:     | 1       | /1/2023 -  | 11/25/2023 | Prior YT  | D Period: |         | 1/1/2022 -   | - 11/25/202 | 2                 |

#### NE - Neva-Wood District (P3)

#### 11/19/2023 TO 11/25/2023

| <u>A/C</u> | <u>Offense Statute</u>                     | Address                          | Reported Date | Dist |
|------------|--------------------------------------------|----------------------------------|---------------|------|
| <u>SPB</u> | 3NL                                        |                                  |               |      |
| с          | ASSAULT 2D                                 | 800 E DECATUR AVE                | 11/21/2023    | P4   |
| С          | ASSAULT 2D                                 | N DIVISION ST / E PROVIDENCE AVE | 11/21/2023    | P4   |
| С          | BURGLARY 1D FROM RESIDENCE                 | N DIVISION ST / E PROVIDENCE AVE | 11/21/2023    | P4   |
| С          | BURGLARY 2D FENCED AREA                    | 500 E COLUMBIA AVE               | 11/22/2023    | P3   |
| С          | MAIL THEFT                                 | 800 E WELLESLEY AVE              | 11/20/2023    | P3   |
| С          | THEFT 1D ALL OTHER                         | 300 E PRINCETON AVE              | 11/21/2023    | P4   |
| С          | THEFT 2D ALL OTHER                         | 1200 E OLYMPIC AVE               | 11/24/2023    | P3   |
| С          | THEFT 2D FROM MOTOR VEHICLE                | 4700 N DIVISION ST               | 11/21/2023    | P3   |
| С          | THEFT 2D FROM MOTOR VEHICLE                | 900 E EMPIRE AVE                 | 11/25/2023    | P4   |
| С          | THEFT 2D FROM MOTOR VEHICLE                | 4700 N DIVISION ST               | 11/22/2023    |      |
| С          | THEFT 3D ALL OTHER                         | 1000 E CROWN AVE                 | 11/25/2023    | P3   |
| С          | THEFT 3D ALL OTHER                         | 4400 N NEVADA ST                 | 11/21/2023    |      |
| С          | THEFT 3D FROM BUILDING                     | 4700 N DIVISION ST               | 11/19/2023    | P4   |
| С          | THEFT 3D FROM BUILDING                     | N MORTON ST / E FRANCIS AVE      | 11/24/2023    | P4   |
| С          | THEFT 3D FROM MOTOR VEHICLE                | 900 E WABASH AVE                 | 11/20/2023    | P3   |
| С          | THEFT 3D FROM MOTOR VEHICLE                | 1100 E LACROSSE AVE              | 11/19/2023    |      |
| С          | THEFT 3D SHOPLIFTING                       | 4700 N DIVISION ST               | 11/20/2023    | P4   |
| С          | THEFT 3D SHOPLIFTING                       | 4700 N DIVISION ST               | 11/22/2023    | P1   |
| С          | THEFT 3D SHOPLIFTING                       | 4700 N DIVISION ST               | 11/24/2023    | P1   |
| С          | THEFT 3D SHOPLIFTING                       | 4700 N DIVISION ST               | 11/24/2023    | P4   |
| С          | THEFT 3D SHOPLIFTING                       | 900 E WELLESLEY AVE              | 11/24/2023    | P4   |
| С          | THEFT 3D SHOPLIFTING                       | 5800 N DIVISION ST               | 11/24/2023    | P3   |
| С          | THEFT 3D SHOPLIFTING                       | 5800 N DIVISION ST               | 11/21/2023    |      |
| С          | THEFT 3D VEHICLE PARTS AND ACCESSORIES     | 300 E NORTH AVE                  | 11/21/2023    | P3   |
| С          | THEFT OF MOTOR VEHICLE                     | 800 E WALTON AVE                 | 11/19/2023    | P4   |
| С          | THEFT OF MOTOR VEHICLE                     | 6100 N COLTON ST                 | 11/19/2023    | P3   |
| <u>SPB</u> | <u>3SH</u>                                 |                                  |               |      |
| С          | ASSAULT 2D                                 | 6400 N DIVISION ST               | 11/19/2023    | P4   |
| С          | ASSAULT 2D                                 | 8900 N COLTON ST                 | 11/23/2023    | P4   |
| С          | ASSAULT 2D                                 | 0 E PINE RIDGE CT                | 11/25/2023    | P4   |
| С          | BURGLARY 2D GARAGE                         | 1000 E SHARPSBURG AVE            | 11/24/2023    | P3   |
| С          | DRIVE BY SHOOTING                          | E SITKA AVE / N CINCINNATI ST    | 11/20/2023    | P4   |
| С          | IBR Purposes Only - Shoplifting            | 9600 N NEWPORT HWY               | 11/24/2023    | P4   |
| С          | MAIL THEFT                                 | 7300 N DIVISION ST               | 11/20/2023    | P3   |
| С          | MAIL THEFT                                 | 7200 N HAMILTON ST               | 11/21/2023    | P3   |
| С          | RESIDENTIAL BURGLARY                       | 800 E SIERRA AVE                 | 11/19/2023    | P3   |
| С          | RETAIL THEFT WITH SPECIAL CIRCUMSTANCES 3D | 9700 N NEWPORT HWY               | 11/22/2023    | P4   |
| Α          | ROBBERY 1D PERSON                          | 9200 N NEVADA ST                 | 11/24/2023    | P4   |

For protection of victim privacy, the entire address on sexual assault crimes has been redacted.

| <u>A/C</u> | Offense Statute             | Address               | Reported Date | Dist |
|------------|-----------------------------|-----------------------|---------------|------|
| С          | SHOPLIFTING BURGLARY        | 9200 N COLTON ST      | 11/24/2023    | P4   |
| С          | THEFT 2D FROM BUILDING      | 9200 N NEVADA ST      | 11/22/2023    | P3   |
| С          | THEFT 2D FROM MOTOR VEHICLE | 1000 E SHARPSBURG AVE | 11/20/2023    | P3   |
| С          | THEFT 2D FROM MOTOR VEHICLE | 1000 E COZZA DR       | 11/24/2023    | P3   |
| С          | THEFT 3D ALL OTHER          | 400 E STONEWALL AVE   | 11/23/2023    | P3   |
| С          | THEFT 3D FROM MOTOR VEHICLE | 8900 N COLTON ST      | 11/22/2023    | P4   |
| С          | THEFT 3D FROM MOTOR VEHICLE | 0 E MAYFAIR CT        | 11/19/2023    |      |
| С          | THEFT 3D SHOPLIFTING        | 9200 N COLTON ST      | 11/19/2023    | P4   |
| С          | THEFT 3D SHOPLIFTING        | 9200 N COLTON ST      | 11/20/2023    | P4   |
| С          | THEFT 3D SHOPLIFTING        | 9200 N COLTON ST      | 11/21/2023    | P4   |
| С          | THEFT 3D SHOPLIFTING        | 9200 N COLTON ST      | 11/21/2023    | P3   |
| С          | THEFT 3D SHOPLIFTING        | 7500 N DIVISION ST    | 11/21/2023    | P3   |
| С          | THEFT 3D SHOPLIFTING        | 9200 N COLTON ST      | 11/22/2023    | P1   |
| С          | THEFT 3D SHOPLIFTING        | 9200 N COLTON ST      | 11/22/2023    | P4   |
| С          | THEFT 3D SHOPLIFTING        | 9100 N NEWPORT HWY    | 11/24/2023    | P4   |
| С          | THEFT 3D SHOPLIFTING        | 9200 N COLTON ST      | 11/24/2023    | P4   |
| С          | THEFT 3D SHOPLIFTING        | 9700 N NEWPORT HWY    | 11/24/2023    | P4   |
| С          | THEFT 3D SHOPLIFTING        | 9200 N COLTON ST      | 11/25/2023    | P4   |
| С          | THEFT 3D SHOPLIFTING        | 9200 N NEVADA ST      | 11/19/2023    |      |
| С          | THEFT 3D SHOPLIFTING        | 9200 N NEVADA ST      | 11/23/2023    |      |
| С          | THEFT OF MOTOR VEHICLE      | 1000 E SHARPSBURG AVE | 11/24/2023    | P3   |
| С          | THEFT OF MOTOR VEHICLE      | 7000 N NEVADA ST      | 11/25/2023    | P4   |
| <u>SPB</u> | <u>3WH</u>                  |                       |               |      |
| С          | THEFT OF MOTOR VEHICLE      | 5400 N MARTIN ST      | 11/20/2023    | P4   |