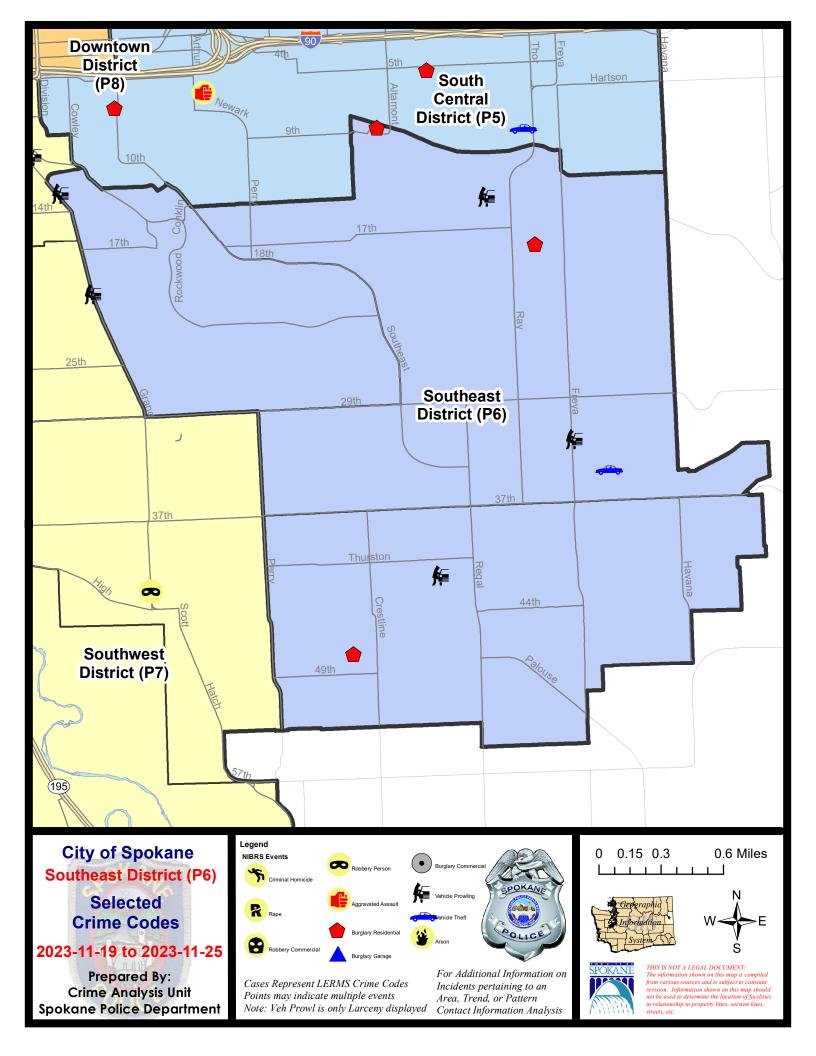

#### SE - Southeast District (P6)

|           |                                                                                                                                 | 7 Da                        | y Compari                  | Comparison                             |                             | 28 Day Comparison                   |                                                                                 | YTD Comparison                            |                                  |                                                              |
|-----------|---------------------------------------------------------------------------------------------------------------------------------|-----------------------------|----------------------------|----------------------------------------|-----------------------------|-------------------------------------|---------------------------------------------------------------------------------|-------------------------------------------|----------------------------------|--------------------------------------------------------------|
| NIBRS Ca  | tegories (Part 1 Selected)                                                                                                      | Current                     | Prior                      | Percent                                | Current                     | Prior                               | Percent                                                                         | Current                                   | Prior                            | Percent                                                      |
| Violent   | Criminal Homicide<br>Rape<br>Robbery - Commercial<br>Robbery - Person<br>Aggravated Assault - Non DV<br>Aggravated Assault - DV | 0<br>0<br>0<br>0<br>0<br>0  | 0<br>0<br>1<br>0<br>0<br>0 | -100.00%                               | 0<br>1<br>1<br>0<br>0<br>1  | 0<br>0<br>1<br>2<br>2<br>0          | 0.00%<br>-100.00%<br>-100.00%                                                   | 0<br>6<br>5<br>4<br>19<br>13              | 0<br>10<br>2<br>8<br>12<br>20    | -40.00%<br>150.00%<br>-50.00%<br>58.33%<br>-35.00%           |
|           | Violent Total:                                                                                                                  | 0                           | 1                          | -100.00%                               | 3                           | 5                                   | -40.00%                                                                         | 47                                        | 52                               | -9.62%                                                       |
| Property  | Burglary - Residential<br>Burglary Garage<br>Burglary Commercial<br>Larceny<br>Vehicle Theft<br>Arson                           | 3<br>0<br>0<br>12<br>1<br>0 | 1<br>0<br>12<br>1<br>0     | 200.00%<br>0.00%                       | 7<br>2<br>4<br>32<br>3<br>0 | 3<br>6<br>1<br>45<br>4<br>0         | 133.33%           -66.67%           300.00%           -28.89%           -25.00% | 43<br>39<br>25<br>481<br>132<br>1         | 70<br>45<br>22<br>545<br>96<br>3 | -38.57%<br>-13.33%<br>13.64%<br>-11.74%<br>37.50%<br>-66.67% |
|           | Property Total:                                                                                                                 | 16                          | 14                         | 14.29%                                 | 48                          | 59                                  | -18.64%                                                                         | 721                                       | 781                              | -7.68%                                                       |
| Prelimina | ry Part 1 Crime Totals:                                                                                                         | 16                          | 15                         | 6.67%                                  | 51                          | 64                                  | -20.31%                                                                         | 768                                       | 833                              | -7.80%                                                       |
|           | Current 7 Day Period:<br>Current 28 Day Period:<br>Current YTD Day Period:                                                      | 10/                         | 29/2023 -                  | 11/25/2023<br>11/25/2023<br>11/25/2023 |                             | ay Period<br>Day Perio<br>D Period: |                                                                                 | 11/12/2023 -<br>10/1/2023 -<br>1/1/2022 - | 10/28/202                        | 23                                                           |

SE - Southeast District (P6)

#### 11/19/2023 TO 11/25/2023

| <u>A/C</u> | Offense Statute                        | Address                    | Reported Date | <u>Dist</u> |
|------------|----------------------------------------|----------------------------|---------------|-------------|
| <u>SPC</u> | 6LH                                    |                            |               |             |
| А          | RESIDENTIAL BURGLARY                   | 3300 E 18TH AVE            | 11/19/2023    | P6          |
| С          | RESIDENTIAL BURGLARY                   | 2300 E NORTH ALTAMONT BLVD | 11/20/2023    | P6          |
| С          | THEFT 2D ALL OTHER                     | 2500 E 29TH AVE            | 11/24/2023    | P6          |
| С          | THEFT 2D FROM MOTOR VEHICLE            | 3600 E 32ND AVE            | 11/24/2023    |             |
| С          | THEFT 3D FROM MOTOR VEHICLE            | 1400 S FISKE ST            | 11/21/2023    |             |
| С          | THEFT OF MOTOR VEHICLE                 | 3800 E 35TH AVE            | 11/20/2023    | P6          |
| <u>SPC</u> | 6RW                                    |                            |               |             |
| С          | THEFT 2D FROM MOTOR VEHICLE            | 1200 S GRAND BLVD          | 11/23/2023    | P6          |
| С          | THEFT 3D FROM MOTOR VEHICLE            | E 20TH AVE / S GRAND BLVD  | 11/24/2023    | P7          |
| <u>SPC</u> | 65 <u>G</u>                            |                            |               |             |
| С          | RESIDENTIAL BURGLARY                   | 4600 S NAPA ST             | 11/20/2023    | P6          |
| С          | THEFT 2D FROM BUILDING                 | 2700 E 53RD AVE            | 11/23/2023    | P6          |
| С          | THEFT 3D ALL OTHER                     | 5100 S REGAL ST            | 11/22/2023    | P6          |
| С          | THEFT 3D ALL OTHER                     | 2700 E ROY CROFT CT        | 11/20/2023    |             |
| С          | THEFT 3D FROM MOTOR VEHICLE            | 2600 E KEYSTONE CT         | 11/24/2023    |             |
| С          | THEFT 3D SHOPLIFTING                   | 4900 S REGAL ST            | 11/24/2023    |             |
| С          | THEFT 3D SHOPLIFTING                   | 4900 S REGAL ST            | 11/24/2023    |             |
| С          | THEFT 3D VEHICLE PARTS AND ACCESSORIES | 3200 E 55TH AVE            | 11/23/2023    | P6          |