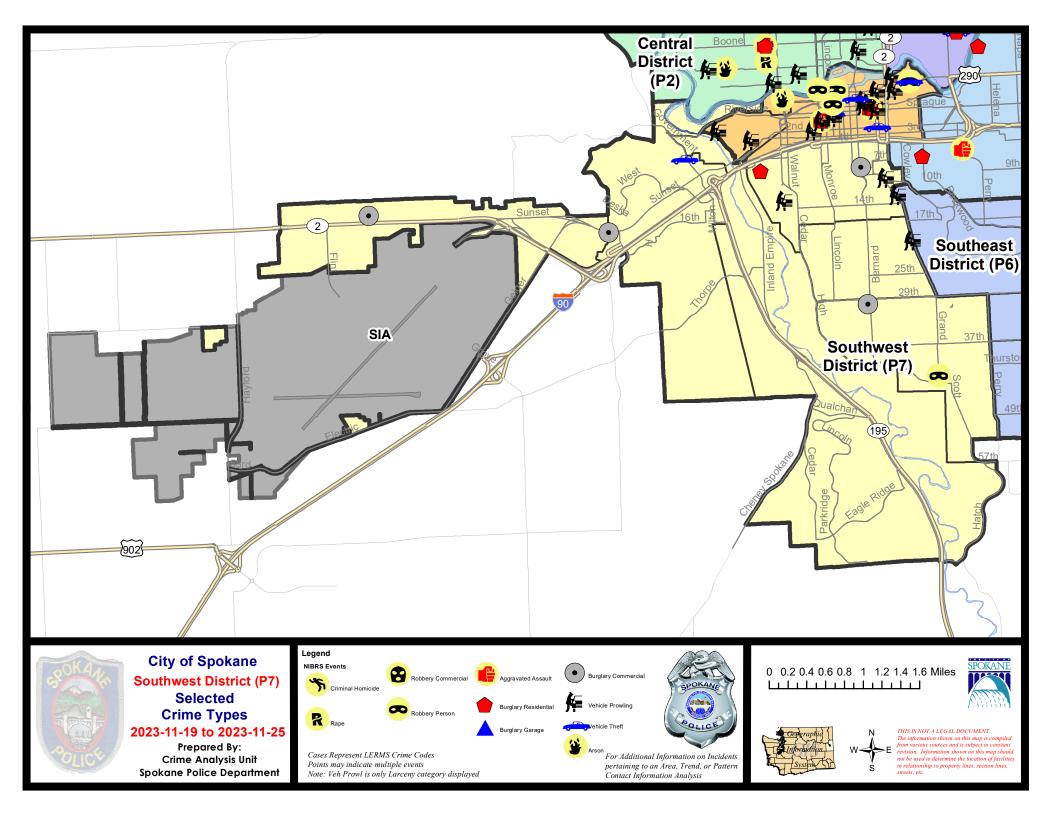

# SPOKANE POLICE DEPARTMENT South Precinct CHARLIE Sector

PSA Commander

**Captain Matt Cowles** 

South Central District (P5) Southeast District (P6) Southwest District (P7)

SOUTH PRECINCT (P5, P6, P7) CHARLIE SECTOR

Note: On 1/8/23 boundary changes incorporated portions of P7 into the Downtown Precinct (SPD8BA and SPD8PV); Consequently activity in P7 will appear lower if compared to printed CompStat reports prior to 1/8/23