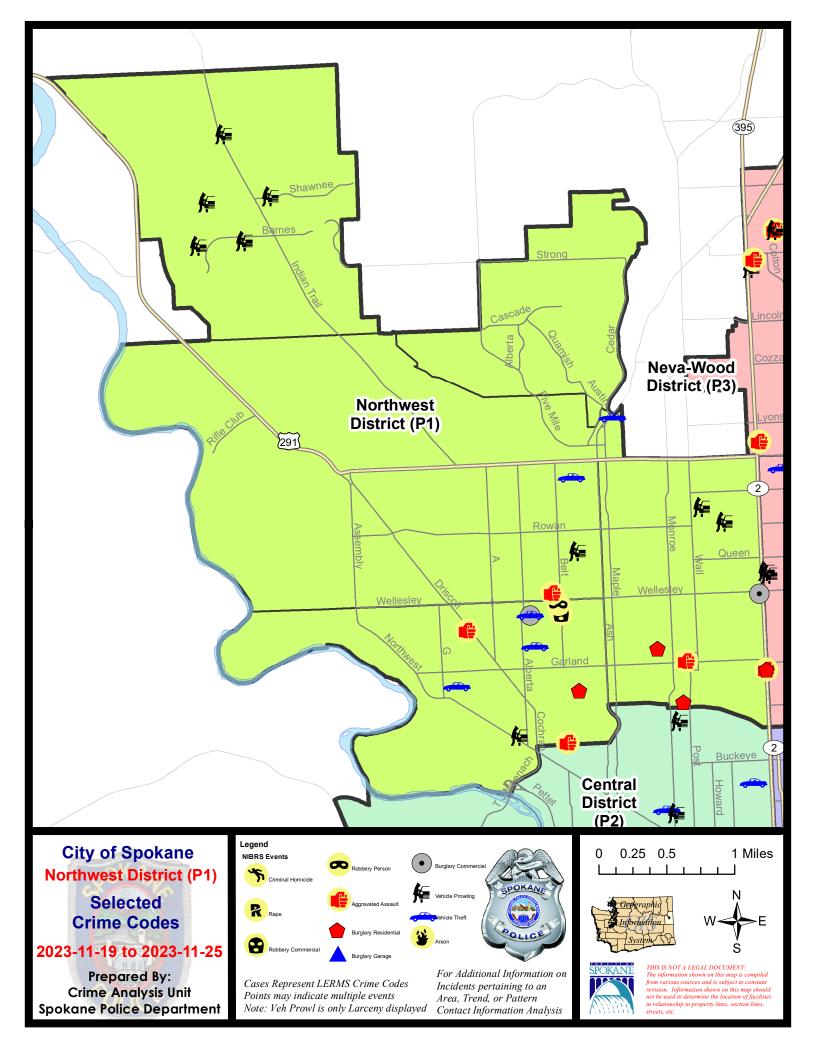

#### NW - Northwest District (P1)

#### 11/19/2023 TO 11/25/2023

| <u>A/C</u> | Offense Statute                         | Address              | Reported Date | <u>Dist</u> |
|------------|-----------------------------------------|----------------------|---------------|-------------|
| <u>SPA</u> | 1AD                                     |                      |               |             |
| С          | ASSAULT 2D                              | 3200 W HEROY AVE     | 11/25/2023    | P1          |
| С          | POISON/HARMFUL OBJECT FOOD DRINK OR MED | 2100 W FAIRVIEW AVE  | 11/25/2023    | P1          |
| С          | RESIDENTIAL BURGLARY                    | 2000 W GORDON AVE    | 11/24/2023    | P1          |
| С          | ROBBERY 2D COMMERCIAL                   | 2200 W WELLESLEY AVE | 11/20/2023    | P1          |
| С          | ROBBERY 2D PERSON                       | 2200 W WELLESLEY AVE | 11/20/2023    | P1          |
| С          | SHOPLIFTING BURGLARY                    | 2500 W WELLESLEY AVE | 11/24/2023    | P1          |
| С          | THEFT 2D SHOPLIFTING                    | 2300 W WELLESLEY AVE | 11/24/2023    | P1          |
| С          | THEFT 3D FROM MOTOR VEHICLE             | 2600 W EUCLID AVE    | 11/24/2023    | P1          |
| С          | THEFT 3D SHOPLIFTING                    | 2200 W WELLESLEY AVE | 11/21/2023    | P1          |
| С          | THEFT 3D SHOPLIFTING                    | 2300 W WELLESLEY AVE | 11/21/2023    | P1          |
| С          | THEFT 3D SHOPLIFTING                    | 2500 W WELLESLEY AVE | 11/24/2023    | P1          |
| С          | THEFT 3D SHOPLIFTING                    | 2500 W WELLESLEY AVE | 11/21/2023    |             |
| С          | THEFT 3D SHOPLIFTING                    | 2500 W WELLESLEY AVE | 11/21/2023    |             |
| С          | THEFT 3D SHOPLIFTING                    | 2300 W WELLESLEY AVE | 11/22/2023    |             |
| С          | THEFT 3D SHOPLIFTING                    | 2300 W WELLESLEY AVE | 11/22/2023    |             |
| С          | THEFT OF MOTOR VEHICLE                  | 2500 W WELLESLEY AVE | 11/19/2023    | P1          |
| С          | THEFT OF MOTOR VEHICLE                  | 2400 W LACROSSE AVE  | 11/21/2023    | P1          |
| С          | THEFT OF MOTOR VEHICLE                  | 3300 W KIERNAN AVE   | 11/23/2023    | P1          |
| <u>SPA</u> | <u>1BS</u>                              |                      |               |             |
| С          | THEFT OF MOTOR VEHICLE                  | 6700 N CEDAR RD      | 11/23/2023    | P1          |
| <u>SPA</u> | <u>1IT</u>                              |                      |               |             |
| С          | THEFT 2D FROM MOTOR VEHICLE             | 5900 W SHAWNEE AVE   | 11/20/2023    | P1          |
| С          | THEFT 2D FROM MOTOR VEHICLE             | 10400 N RUSSETT DR   | 11/23/2023    | P1          |
| С          | THEFT 2D FROM MOTOR VEHICLE             | 5200 W SHAWNEE AVE   | 11/23/2023    |             |
| С          | THEFT 3D ALL OTHER                      | 10100 N LARCHWOOD ST | 11/23/2023    | P1          |
| С          | THEFT 3D FROM MOTOR VEHICLE             | 9000 N SUNDANCE DR   | 11/20/2023    | P1          |
| С          | THEFT 3D FROM MOTOR VEHICLE             | 8900 N PAMELA ST     | 11/22/2023    | P1          |
| С          | THEFT 3D FROM MOTOR VEHICLE             | 8900 N PAMELA ST     | 11/23/2023    | P1          |
| <u>SPA</u> | 1NH                                     |                      |               |             |
| С          | ASSAULT 2D                              | 800 W GARLAND AVE    | 11/23/2023    | P1          |
| С          | BURGLARY 2D COMMERCIAL                  | 4600 N DIVISION ST   | 11/21/2023    | P4          |
| С          | RESIDENTIAL BURGLARY                    | 4000 N JEFFERSON ST  | 11/23/2023    | P1          |
| С          | RESIDENTIAL BURGLARY                    | 800 W CORA AVE       | 11/23/2023    | P1          |
| С          | THEFT 2D ALL OTHER                      | 5900 N WHITEHOUSE ST | 11/20/2023    | P1          |
| С          | THEFT 3D ALL OTHER                      | 1300 W NEBRASKA AVE  | 11/25/2023    |             |
| С          | THEFT 3D FROM MOTOR VEHICLE             | 500 W JOSEPH AVE     | 11/19/2023    | P1          |
| С          | THEFT 3D FROM MOTOR VEHICLE             | 5500 N WHITEHOUSE ST | 11/21/2023    |             |

For protection of victim privacy, the entire address on sexual assault crimes has been redacted.

| <u>A/C</u> | Offense Statute                        | Address              | Reported Date | Dist |
|------------|----------------------------------------|----------------------|---------------|------|
| С          | THEFT 3D VEHICLE PARTS AND ACCESSORIES | 600 W WELLESLEY AVE  | 11/21/2023    | P1   |
| <u>SPA</u> | 1NW                                    |                      |               |      |
| С          | ASSAULT 2D                             | 2200 W BROAD AVE     | 11/24/2023    | P1   |
| С          | THEFT 3D FROM BUILDING                 | 4900 W WELLESLEY AVE | 11/22/2023    | P1   |
| С          | THEFT 3D FROM MOTOR VEHICLE            | 5200 N CANNON ST     | 11/22/2023    |      |
| С          | THEFT OF MOTOR VEHICLE                 | 6000 N MONTEVISTA PL | 11/23/2023    | P1   |