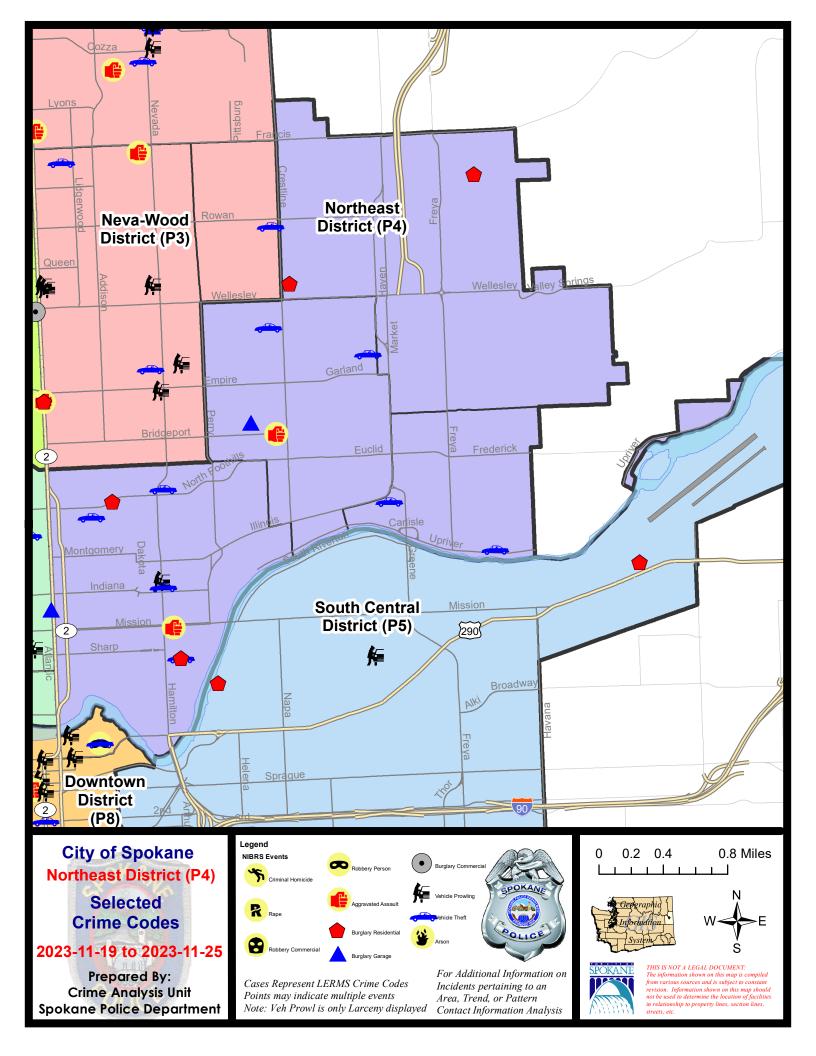

#### **NE - Northeast District (P4)**

| NIBRS Categories (Part 1 Select                                                                               | ted) Current                | Prior                       | Percent                                | Current                        | Prior                         | Percent                                                  | Current                             | Prior                                 | Percent                                                   |
|---------------------------------------------------------------------------------------------------------------|-----------------------------|-----------------------------|----------------------------------------|--------------------------------|-------------------------------|----------------------------------------------------------|-------------------------------------|---------------------------------------|-----------------------------------------------------------|
|                                                                                                               |                             |                             |                                        |                                |                               |                                                          |                                     |                                       |                                                           |
| Rape<br>Robbery - Commerci<br>Robbery - Person<br>Aggravated Assault -<br>Aggravated Assault -                | al 0<br>Non DV 1            | 0<br>0<br>2<br>1<br>2<br>4  | -100.00%<br>-100.00%<br>-50.00%        | 0<br>1<br>2<br>4<br>8<br>7     | 0<br>3<br>2<br>2<br>6<br>4    | -66.67%<br>0.00%<br>100.00%<br>33.33%<br>75.00%          | 2<br>24<br>19<br>39<br>106<br>52    | 0<br>24<br>11<br>21<br>90<br>52       | 0.009<br>72.739<br>85.719<br>17.789<br>0.009              |
| Violent Tot                                                                                                   | al: 2                       | 9                           | -77.78%                                | 22                             | 17                            | 29.41%                                                   | 242                                 | 198                                   | 22.22                                                     |
| Property Burglary - Residentia<br>Burglary Garage<br>Burglary Commercial<br>Larceny<br>Vehicle Theft<br>Arson | 4<br>1<br>0<br>11<br>8<br>0 | 3<br>2<br>0<br>30<br>7<br>0 | 33.33%<br>-50.00%<br>-63.33%<br>14.29% | 13<br>4<br>2<br>108<br>25<br>1 | 13<br>5<br>4<br>83<br>13<br>1 | 0.00%<br>-20.00%<br>-50.00%<br>30.12%<br>92.31%<br>0.00% | 155<br>52<br>51<br>1103<br>273<br>9 | 137<br>44<br>102<br>1026<br>293<br>12 | 13.149<br>18.189<br>-50.009<br>7.509<br>-6.839<br>-25.009 |
| Property To<br>Preliminary Part 1 Crime Totals                                                                |                             | 42                          | -42.86%                                | 153                            | 119                           | 28.57%                                                   | 1643                                | 1614                                  | 1.80 <sup>c</sup><br>4.03 <sup>c</sup>                    |

NE - Northeast District (P4)

#### 11/19/2023 TO 11/25/2023

| <u>A/C</u> | Offense Statute                            | <u>Address</u>                | Reported Date | Dist |
|------------|--------------------------------------------|-------------------------------|---------------|------|
| <u>SPE</u> | 34BE                                       |                               |               |      |
| С          | ASSAULT 1D                                 | 2000 E BRIDGEPORT AVE         | 11/25/2023    | P4   |
| А          | BURGLARY 2D GARAGE                         | 1700 E COURTLAND AVE          | 11/23/2023    | P4   |
| С          | TAKING MOTOR VEHICLE WITHOUT PERMISSION 2D | 4100 N REGAL ST               | 11/24/2023    | P4   |
| С          | THEFT 3D ALL OTHER                         | 1800 E BRIDGEPORT AVE         | 11/23/2023    |      |
| С          | THEFT OF MOTOR VEHICLE                     | 1900 E LONGFELLOW AVE         | 11/24/2023    | P4   |
| <u>SPE</u> | <u>34HI</u>                                |                               |               |      |
| С          | BURGLARY 2D FENCED AREA                    | 4500 N MARKET ST              | 11/24/2023    | P4   |
| С          | RESIDENTIAL BURGLARY                       | 3800 E CENTRAL AVE            | 11/20/2023    | P4   |
| С          | RESIDENTIAL BURGLARY                       | 4800 N LEE ST                 | 11/23/2023    | P4   |
| <u>SPE</u> | <u>34LO</u>                                |                               |               |      |
| С          | ASSAULT 2D                                 | 900 E MISSION AVE             | 11/22/2023    | P6   |
| С          | MAIL THEFT                                 | 900 E BOONE AVE               | 11/20/2023    | P4   |
| С          | RESIDENTIAL BURGLARY                       | 1000 E BOONE AVE              | 11/25/2023    | P2   |
| С          | RESIDENTIAL BURGLARY                       | 500 E NORTH FOOTHILLS DR      | 11/25/2023    | P3   |
| С          | THEFT 1D ALL OTHER                         | 900 E MARIETTA AVE            | 11/23/2023    | P4   |
| С          | THEFT 2D FROM MOTOR VEHICLE                | N HAMILTON ST / E BALDWIN AVE | 11/21/2023    | P3   |
| С          | THEFT 3D ALL OTHER                         | 900 E NORTH FOOTHILLS DR      | 11/21/2023    | P4   |
| С          | THEFT 3D ALL OTHER                         | 900 E MISSION AVE             | 11/21/2023    | P4   |
| С          | THEFT 3D FROM BUILDING                     | 900 E NORTH FOOTHILLS DR      | 11/25/2023    | P4   |
| С          | THEFT 3D SHOPLIFTING                       | 2500 N DIVISION ST            | 11/20/2023    | P4   |
| С          | THEFT 3D SHOPLIFTING                       | 200 E NORTH FOOTHILLS DR      | 11/21/2023    | P4   |
| С          | THEFT 3D VEHICLE PARTS AND ACCESSORIES     | 900 E SINTO AVE               | 11/19/2023    | P4   |
| С          | THEFT OF MOTOR VEHICLE                     | 1900 N HAMILTON ST            | 11/20/2023    | P4   |
| С          | THEFT OF MOTOR VEHICLE                     | 200 E NORTH FOOTHILLS DR      | 11/22/2023    | P4   |
| С          | THEFT OF MOTOR VEHICLE                     | 900 E NORTH FOOTHILLS DR      | 11/25/2023    | P4   |
| С          | THEFT OF MOTOR VEHICLE                     | 1000 E BOONE AVE              | 11/25/2023    | P2   |
| <u>Spe</u> | 34MI                                       |                               |               |      |
| С          | THEFT OF MOTOR VEHICLE                     | 3900 E UPRIVER DR             | 11/23/2023    | P4   |
| С          | THEFT OF MOTOR VEHICLE                     | 2600 N MARKET ST              | 11/24/2023    | P4   |
|            |                                            |                               |               |      |