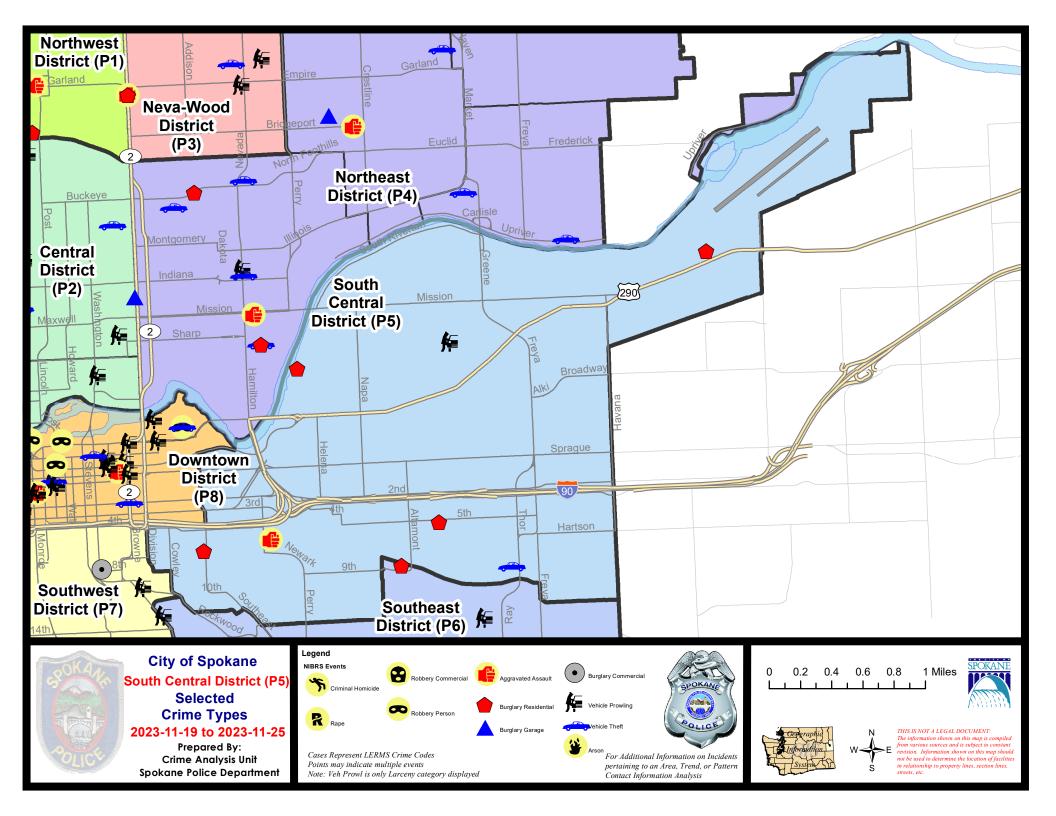

#### SE - South Central District (P5)

|           |                                                                                                                                                   | 7 Da                       | y Compari                  | son                                               | 28 Da                        | ay Compai                                   | rison                                                                    | YT                                                | D Comparis                         | son                                                         |
|-----------|---------------------------------------------------------------------------------------------------------------------------------------------------|----------------------------|----------------------------|---------------------------------------------------|------------------------------|---------------------------------------------|--------------------------------------------------------------------------|---------------------------------------------------|------------------------------------|-------------------------------------------------------------|
| NIBRS Ca  | ategories (Part 1 Selected)                                                                                                                       | Current                    | Prior                      | Percent                                           | Current                      | Prior                                       | Percent                                                                  | Current                                           | Prior                              | Percent                                                     |
| Violent   | Criminal Homicide<br>Rape<br>Robbery - Commercial<br>Robbery - Person<br>Aggravated Assault - Non DV<br>Aggravated Assault - DV<br>Violent Total: |                            | 0<br>1<br>0<br>5<br>1      | -100.00%<br>-100.00%<br>0.00%                     | 0<br>2<br>1<br>1<br>6<br>2   | 0<br>4<br>0<br>1<br>12<br>4                 | -50.00%<br>0.00%<br>-50.00%<br>-50.00%                                   | 2<br>35<br>4<br>20<br>69<br>47                    | 1<br>21<br>4<br>15<br>65<br>48     | 100.00%<br>66.67%<br>0.00%<br>33.33%<br>6.15%<br>-2.08%     |
| Property  | Burglary - Residential<br>Burglary Garage<br>Burglary Commercial<br>Larceny<br>Vehicle Theft<br>Arson                                             | 4<br>0<br>0<br>8<br>1<br>0 | 0<br>0<br>3<br>9<br>3<br>0 | -85.71%<br>-100.00%<br>-11.11%<br>-66.67%         | 9<br>0<br>5<br>37<br>10<br>0 | 6<br>8<br>4<br>51<br>11<br>2                | -42.88%<br>50.00%<br>-100.00%<br>25.00%<br>-27.45%<br>-9.09%<br>-100.00% | 58<br>45<br>75<br>682<br>150<br>10                | 75<br>44<br>127<br>971<br>224<br>8 | -22.67%<br>2.27%<br>-40.94%<br>-29.76%<br>-33.04%<br>25.00% |
|           | Property Total:                                                                                                                                   | 13                         | 15                         | -13.33%                                           | 61                           | 82                                          | -25.61%                                                                  | 1020                                              | 1449                               | -29.61%                                                     |
| Prelimina | ry Part 1 Crime Totals:<br>Current 7 Day Period:<br>Current 28 Day Period:<br>Current YTD Day Period:                                             | 10/                        | 29/2023 -                  | -36.36%<br>11/25/2023<br>11/25/2023<br>11/25/2023 | Prior 28                     | 103<br>Day Period<br>Day Perio<br>D Period: |                                                                          | 1197<br>11/12/2023 -<br>10/1/2023 -<br>1/1/2022 - | 10/28/202                          | 23                                                          |

SE - South Central District (P5)

#### 11/19/2023 TO 11/25/2023

| <u>A/C</u> | Offense Statute                        | <u>Address</u>            | Reported Date | <u>Dist</u> |
|------------|----------------------------------------|---------------------------|---------------|-------------|
| <u>SPC</u> | <u>5EC</u>                             |                           |               |             |
| С          | ASSAULT 2D                             | 600 S RICHARD ALLEN CT    | 11/24/2023    | P6          |
| С          | BURGLARY 1D FROM RESIDENCE             | 2600 E 5TH AVE            | 11/22/2023    | P6          |
| С          | MAIL THEFT                             | 400 S MAGNOLIA ST         | 11/25/2023    | P5          |
| С          | RESIDENTIAL BURGLARY                   | 700 S SHERMAN ST          | 11/19/2023    | P6          |
| С          | THEFT 3D ALL OTHER                     | 400 S MAGNOLIA ST         | 11/25/2023    | P5          |
| С          | THEFT 3D FROM BUILDING                 | 400 S THOR ST             | 11/23/2023    | P5          |
| С          | THEFT OF MOTOR VEHICLE                 | 3300 E 9TH AVE            | 11/25/2023    | P6          |
| <u>SPC</u> | 5GP                                    |                           |               |             |
| С          | RESIDENTIAL BURGLARY                   | 5200 E COMMERCE AVE       | 11/23/2023    | P6          |
| С          | RESIDENTIAL BURGLARY                   | 900 N PERRY ST            | 11/24/2023    | P4          |
| С          | THEFT 1D VEHICLE PARTS AND ACCESSORIES | 7200 E SOUTH RIVERWAY AVE | 11/19/2023    | P5          |
| С          | THEFT 3D ALL OTHER                     | 3000 E INDIANA AVE        | 11/20/2023    | P5          |
| С          | THEFT 3D ALL OTHER                     | 1000 N MADELIA ST         | 11/21/2023    |             |
| С          | THEFT 3D FROM MOTOR VEHICLE            | 1100 N NELSON ST          | 11/22/2023    | P5          |
| С          | THEFT OF A FIREARM FROM MOTOR VEHICLE  | 1100 N NELSON ST          | 11/22/2023    | P5          |