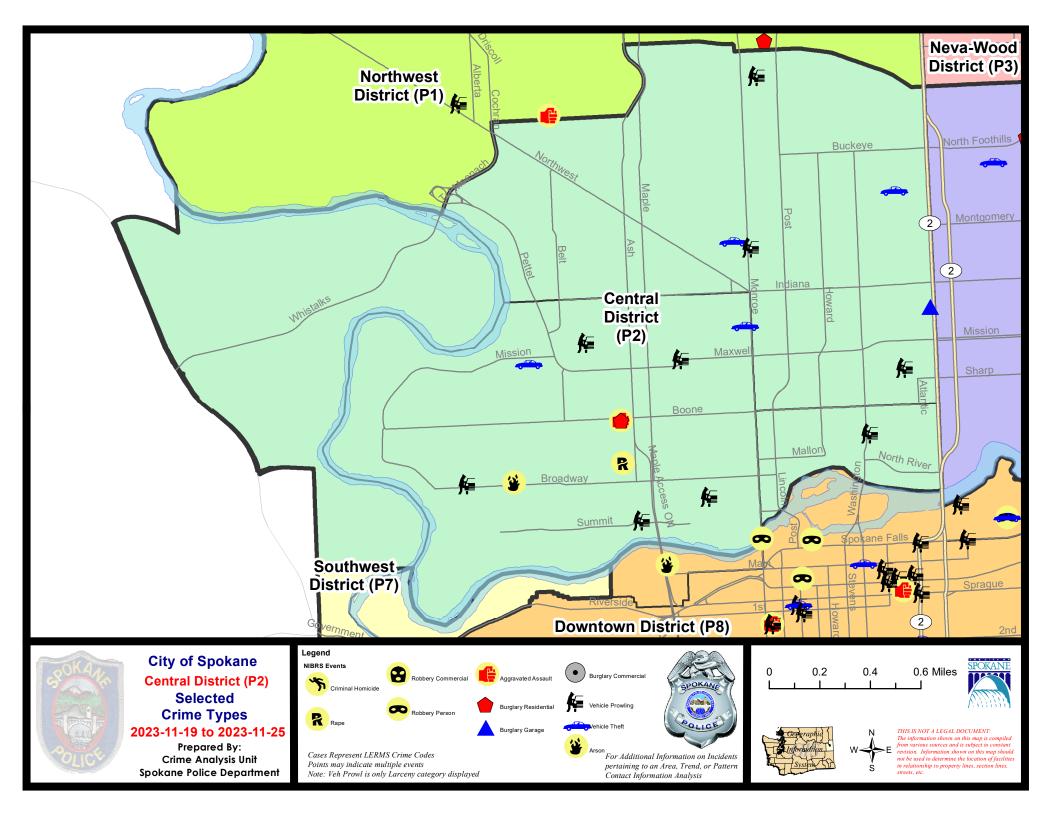

#### NW - Central District (P2)

#### 11/19/2023 TO 11/25/2023

| <u>A/C</u> | Offense Statute                  | Address               | Reported Date | <u>Dist</u> |
|------------|----------------------------------|-----------------------|---------------|-------------|
| <u>SPA</u> | <u>2EG</u>                       |                       |               |             |
| С          | BURGLARY 2D GARAGE               | 1700 N DIVISION ST    | 11/25/2023    | P1          |
| С          | THEFT 2D ALL OTHER               | 1000 W JACKSON AVE    | 11/20/2023    | P2          |
| С          | THEFT 2D FROM BUILDING           | 300 W INDIANA AVE     | 11/19/2023    | P2          |
| С          | THEFT 2D FROM BUILDING           | 2200 W FAIRVIEW AVE   | 11/21/2023    | P1          |
| С          | THEFT 3D ALL OTHER               | 2400 N NORMANDIE ST   | 11/20/2023    | P1          |
| С          | THEFT 3D FROM BUILDING           | 3200 N LINCOLN ST     | 11/21/2023    | P2          |
| С          | THEFT 3D FROM MOTOR VEHICLE      | 100 W SINTO AVE       | 11/22/2023    | P2          |
| С          | THEFT 3D FROM MOTOR VEHICLE      | 900 W DALTON AVE      | 11/24/2023    | P2          |
| С          | THEFT 3D FROM MOTOR VEHICLE      | 2100 N MONROE ST      | 11/22/2023    |             |
| С          | THEFT 3D SHOPLIFTING             | 1700 W NORTHWEST BLVD | 11/19/2023    | P2          |
| С          | THEFT 3D SHOPLIFTING             | 1600 W NORTHWEST BLVD | 11/22/2023    | P1          |
| С          | THEFT 3D SHOPLIFTING             | 1600 W NORTHWEST BLVD | 11/22/2023    |             |
| С          | THEFT 3D SHOPLIFTING             | 1700 W NORTHWEST BLVD | 11/22/2023    |             |
| С          | THEFT OF MOTOR VEHICLE           | 1000 W MANSFIELD AVE  | 11/20/2023    | P1          |
| С          | THEFT OF MOTOR VEHICLE           | 2400 N NORMANDIE ST   | 11/20/2023    | P1          |
| <u>SPA</u> | <u>2RS</u>                       |                       |               |             |
| С          | THEFT 2D FROM MOTOR VEHICLE      | 900 N WASHINGTON ST   | 11/23/2023    | P2          |
| <u>SPA</u> | <u>2WC</u>                       |                       |               |             |
| С          | ARSON 1D                         | 2300 W BROADWAY AVE   | 11/20/2023    | P2          |
| С          | ASSAULT 2D                       | 1700 W BOONE AVE      | 11/19/2023    | P1          |
| С          | BURGLARY 1D FROM RESIDENCE       | 1700 W BOONE AVE      | 11/19/2023    | P1          |
| С          | RAPE 3D                          |                       | 11/20/2023    | P1          |
| С          | THEFT 1D FROM MOTOR VEHICLE      | 1700 W BRIDGE AVE     | 11/25/2023    | P2          |
| С          | THEFT 2D FROM MOTOR VEHICLE      | 1900 W SPOFFORD AVE   | 11/21/2023    | P2          |
| С          | THEFT 2D FROM MOTOR VEHICLE      | 2700 W BROADWAY AVE   | 11/25/2023    | P2          |
| С          | THEFT 3D ALL OTHER               | 1100 W BROADWAY AVE   | 11/22/2023    | P1          |
| С          | THEFT 3D ALL OTHER               | 1700 N JEFFERSON ST   | 11/21/2023    |             |
| С          | THEFT 3D FROM MOTOR VEHICLE      | 1200 W COLLEGE AVE    | 11/19/2023    | P1          |
| С          | THEFT 3D FROM MOTOR VEHICLE      | 1500 N CEDAR ST       | 11/23/2023    | P1          |
| С          | THEFT OF A FIREARM FROM BUILDING | 2000 W SINTO AVE      | 11/22/2023    | P1          |
| С          | THEFT OF MOTOR VEHICLE           | 1500 N NETTLETON ST   | 11/20/2023    | P1          |
| С          | THEFT OF MOTOR VEHICLE           | 1000 W AUGUSTA AVE    | 11/24/2023    | P1          |