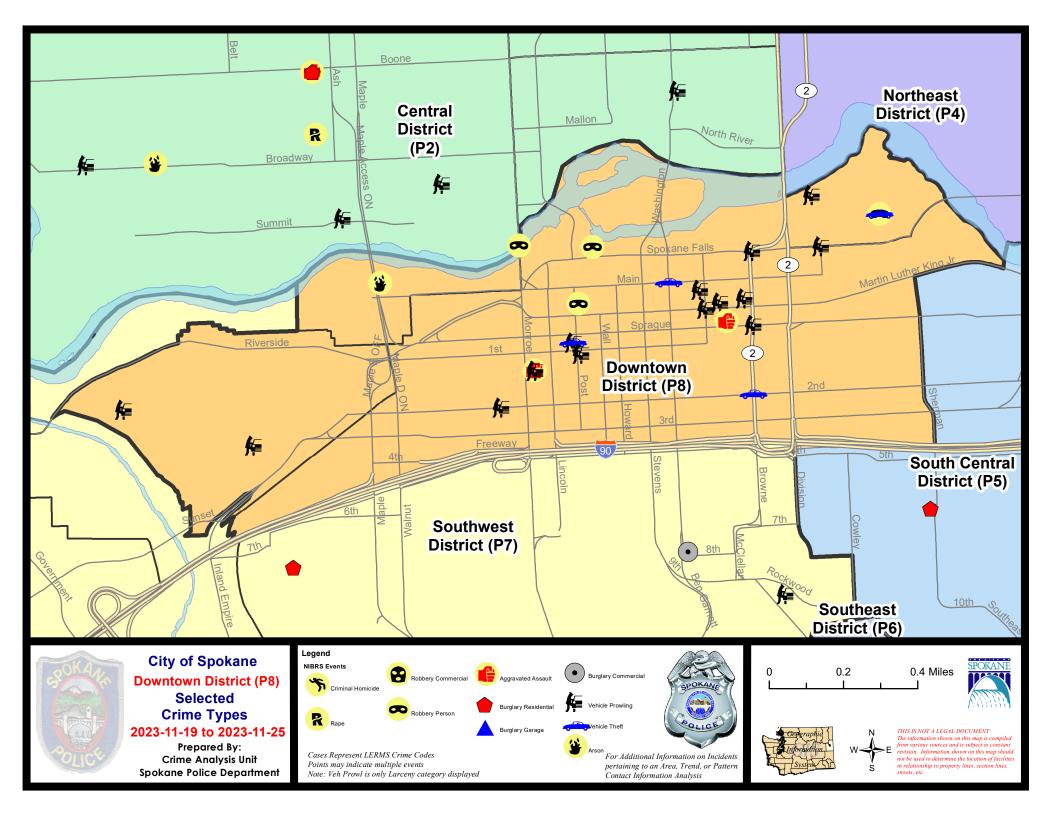

iew

This chart represents Preliminary counts of selected crime categories from Police Case Reports. Full statistical analysis to determine the confidence level of this data has not been performed. The % change columns on the preliminary counts differ from the percentage change on the NIBRS crime report, sometimes significantly. The CompStat report is designed for operational use and includes only selected NIBRS categories and coding less complex than full NIBRS rules. Official statistics for these and other NIBRS categories can be found on WASPC & FBI websites once available.



Note: On 1/8/23 boundary changes incorporated portions of P7 into the Downtown Precinct (SPD8BA and SPD8PV); Consequently activity in P8 will appear higher if compared to printed CompStat reports prior to 1/8/23



#### SW - Downtown District (P8)

#### 11/19/2023 TO 11/25/2023



| <u>A/C</u> | Offense Statute                              | Address                               | Reported Date | Dist |
|------------|----------------------------------------------|---------------------------------------|---------------|------|
| <u>SPC</u> | 08BA                                         |                                       |               |      |
| С          | THEFT 3D FROM MOTOR VEHICLE                  | 100 S COEUR D ALENE ST                | 11/23/2023    | P8   |
| С          | THEFT 3D FROM MOTOR VEHICLE                  | 2000 W 3RD AVE                        | 11/24/2023    | P8   |
| С          | THEFT 3D SHOPLIFTING                         | 1800 W 3RD AVE                        | 11/2