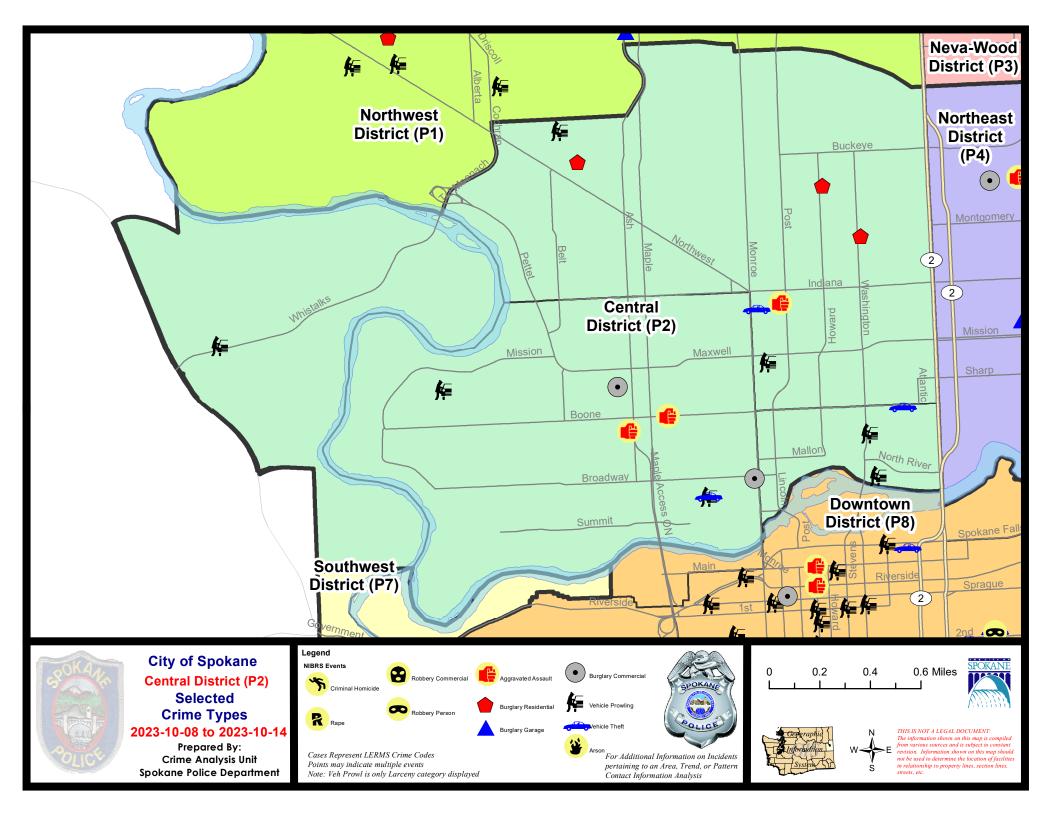

### **NW - North Central District (P2)**

# NW - Central District (P2)

| A/C        | Offense Statute                            | <u>Address</u>              | Reported Date | <u>Dist</u> |
|------------|--------------------------------------------|-----------------------------|---------------|-------------|
| <u>SPA</u> | 2EG                                        |                             |               |             |
| С          | ASSAULT 2D                                 | 800 W NORA AVE              | 10/8/2023     | P1          |
| С          | MAIL THEFT                                 | 400 W CLEVELAND AVE         | 10/9/2023     | P2          |
| С          | MAIL THEFT                                 | 1900 W SHANNON AVE          | 10/9/2023     | P2          |
| С          | RESIDENTIAL BURGLARY                       | 1900 W BUCKEYE AVE          | 10/8/2023     | P1          |
| С          | RESIDENTIAL BURGLARY                       | 2500 N HOWARD ST            | 10/14/2023    | P1          |
| С          | RESIDENTIAL BURGLARY                       | 300 W MANSFIELD AVE         | 10/14/2023    | P1          |
| С          | THEFT 2D ALL OTHER                         | 1000 W MONTGOMERY AVE       | 10/12/2023    | P2          |
| С          | THEFT 3D ALL OTHER                         | 800 W KNOX AVE              | 10/12/2023    | P2          |
| С          | THEFT 3D FROM MOTOR VEHICLE                | 1400 N LINCOLN ST           | 10/11/2023    |             |
| С          | THEFT 3D FROM MOTOR VEHICLE                | 2000 W CLEVELAND AVE        | 10/13/2023    |             |
| С          | THEFT 3D SHOPLIFTING                       | 1700 W NORTHWEST BLVD       | 10/8/2023     | P1          |
| С          | THEFT 3D SHOPLIFTING                       | 1700 W NORTHWEST BLVD       | 10/11/2023    | P2          |
| С          | THEFT 3D VEHICLE PARTS AND ACCESSORIES     | 2200 N ASH ST               | 10/9/2023     | P2          |
| С          | THEFT OF MOTOR VEHICLE                     | 900 W NORA AVE              | 10/12/2023    | P1          |
| <u>SPA</u> | <u>2RS</u>                                 |                             |               |             |
| С          | TAKING MOTOR VEHICLE WITHOUT PERMISSION 2D | 100 W BOONE AVE             | 10/8/2023     | P1          |
| С          | THEFT 2D FROM MOTOR VEHICLE                | 900 N WASHINGTON ST         | 10/8/2023     | Р3          |
| С          | THEFT 3D FROM MOTOR VEHICLE                | 300 W NORTH RIVER DR        | 10/9/2023     |             |
| SPA        | <u>2WC</u>                                 |                             |               |             |
| С          | ASSAULT 2D                                 | N WALNUT ST / W BOONE AVE   | 10/9/2023     | P1          |
| С          | ASSAULT 2D                                 | 1700 W GARDNER AVE          | 10/13/2023    | P4          |
| С          | BURGLARY 2D COMMERCIAL                     | 1700 W SINTO AVE            | 10/11/2023    | P1          |
| С          | BURGLARY 2D COMMERCIAL                     | 700 N MONROE ST             | 10/13/2023    | P1          |
| С          | RAPE OF A CHILD 1D ORAL/ANAL OR SAME SEX   |                             | 10/12/2023    | P1          |
| С          | THEFT 2D FROM BUILDING                     | 1500 W COLLEGE AVE          | 10/11/2023    | P2          |
| С          | THEFT 2D FROM MOTOR VEHICLE                | 1200 W COLLEGE AVE          | 10/9/2023     | P2          |
| С          | THEFT 3D ALL OTHER                         | W MAXWELL AVE / N PETTET DR | 10/8/2023     |             |
| С          | THEFT 3D ALL OTHER                         | 1300 W BOONE AVE            | 10/8/2023     |             |
| С          | THEFT 3D ALL OTHER                         | 1400 W DEAN AVE             | 10/8/2023     |             |
| С          | THEFT 3D FROM MOTOR VEHICLE                | 2800 W SINTO AVE            | 10/9/2023     | P1          |
| С          | THEFT OF MOTOR VEHICLE                     | 1200 W COLLEGE AVE          | 10/14/2023    | P1          |
| SPA        | <u>2WH</u>                                 |                             |               |             |
| С          | THEFT 2D FROM MOTOR VEHICLE                | 4100 W WHISTALKS WAY        | 10/9/2023     |             |