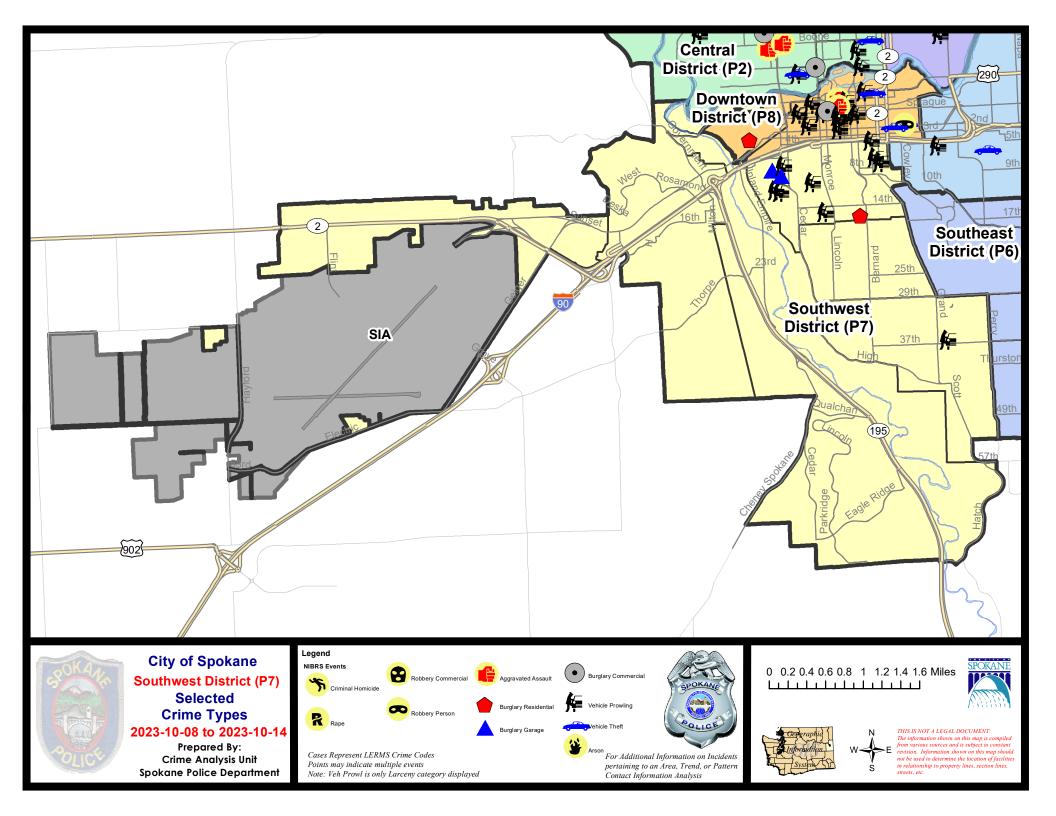

|           | Current 28 Day Period:                                                 | 9/                | 17/2023 -         | 10/14/2023          | Prior 28               | Day Perio               |                              | 8/20/2023 -                  | 9/16/2023                    | i                                                         |

Prepared by SPD Crime Analysis Office - Monday, October 16, 2023

NOTE: SPD moved from UCR to the NIBRS reporting standard on 10/4/16 following the transition to a new RMS System. Numbers on CompStat reports prior to this date should not be used as a comparison to those on this report. Additional info on these reporting standards can be found on the FBI website: https://ucr.fbi.gov/nibrs-overview





# SE - Southwest District (P7)



| A/C | Offense Statute             | <u>Address</u>             | Reported Date | <u>Dist</u> |
|-----|-----------------------------|----------------------------|---------------|-------------|
| SPC | 7CH                         |                            |               |             |
| С   | BURGLARY 2D GARAGE          | 1700 W 8TH AVE             | 10/13/2023    | P7          |
| С   | BURGLARY 2D GARAGE          | 1700 W 8TH AVE             | 10/13/2023    | P7          |
| С   | BURGLARY 2D GARAGE          | 800 S MAPLE ST             | 10/14/2023    |             |
| С   | RESIDENTIAL BURGLARY        | 400 W 16TH AVE             | 10/13/2023    | P7          |
| С   | THEFT 2D FROM MOTOR VEHICLE | 600 S MCCLELLAN ST         | 10/9/2023     | P7