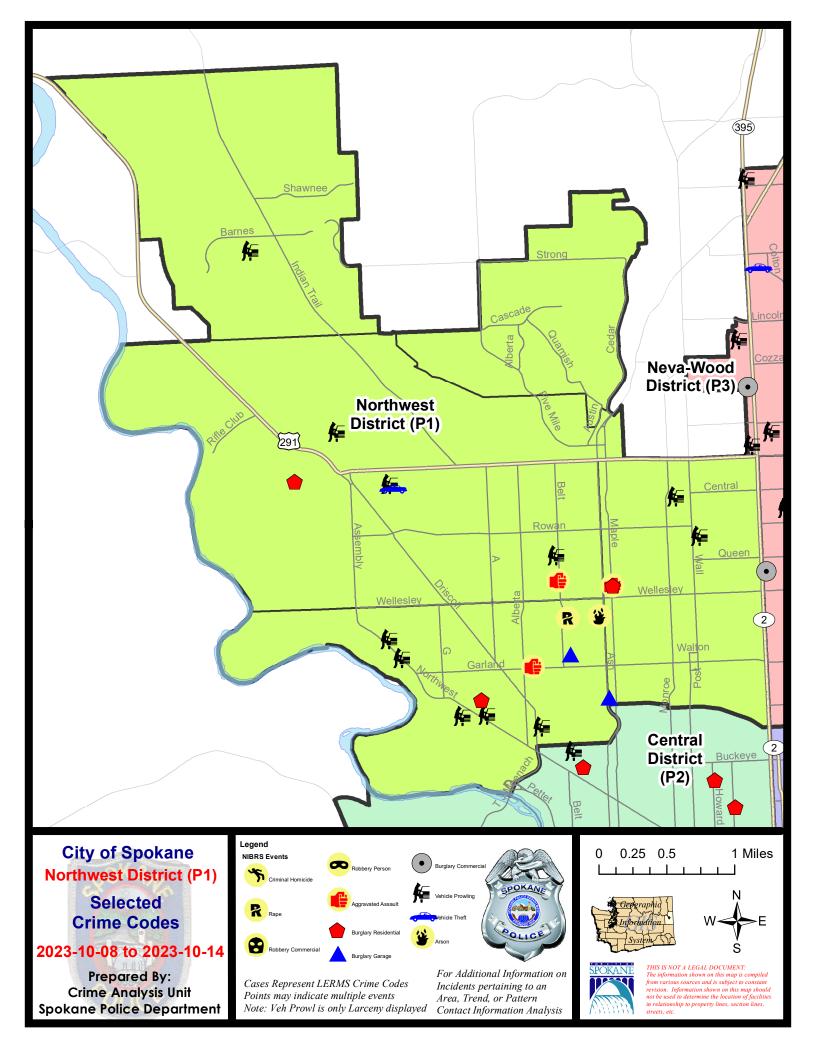

# NW - Northwest District (P1)

| A/C        | Offense Statute                              | Address                           | Reported Date | <u>Dist</u> |
|------------|----------------------------------------------|-----------------------------------|---------------|-------------|
| SPA        | 1AD                                          |                                   |               |             |
| С          | ARSON 2D                                     | 4300 N ASH ST                     | 10/9/2023     | P1          |
| С          | ARSON 2D                                     | 4300 N ASH ST                     | 10/10/2023    | P1          |
| С          | BURGLARY 2D GARAGE                           | 4000 N ELGIN ST                   | 10/12/2023    | P1          |
| С          | DRIVE BY SHOOTING                            | 2400 W GARLAND AVE                | 10/10/2023    | P1          |
| С          | IBR Purposes Only - Theft From Motor Vehicle | W NORTHWEST BLVD / W LACROSSE AVE | 10/8/2023     | P1          |
| С          | MAIL THEFT                                   | 3000 N HEMLOCK ST                 | 10/13/2023    | P1          |
| С          | RAPE 2D                                      |                                   | 10/11/2023    | P1          |
| С          | RESIDENTIAL BURGLARY                         | 3500 N C ST                       | 10/12/2023    | P1          |
| С          | THEFT 2D ALL OTHER                           | 2300 W WELLESLEY AVE              | 10/9/2023     |             |
| С          | THEFT 2D FROM MOTOR VEHICLE                  | 2400 W DALTON AVE                 | 10/13/2023    | P1          |
| С          | THEFT 3D ALL OTHER                           | 3300 N AUDUBON ST                 | 10/11/2023    | P1          |
| С          | THEFT 3D FROM BUILDING                       | 2400 W WELLESLEY AVE              | 10/9/2023     | P1          |
| Α          | THEFT 3D FROM MOTOR VEHICLE                  | 3300 N AUDUBON ST                 | 10/11/2023    | P1          |
| С          | THEFT 3D FROM MOTOR VEHICLE                  | 4000 W LONGFELLOW AVE             | 10/8/2023     |             |
| С          | THEFT 3D FROM MOTOR VEHICLE                  | 3300 W CORA AVE                   | 10/11/2023    |             |
| С          | THEFT 3D SHOPLIFTING                         | 2500 W WELLESLEY AVE              | 10/11/2023    | P1          |
| С          | THEFT 3D SHOPLIFTING                         | 2500 W WELLESLEY AVE              | 10/9/2023     |             |
| С          | THEFT 3D SHOPLIFTING                         | 2500 W WELLESLEY AVE              | 10/11/2023    |             |
| С          | THEFT 3D VEHICLE PARTS AND ACCESSORIES       | 3200 W HEROY AVE                  | 10/10/2023    | P1          |
| SPA        | <u>1BS</u>                                   |                                   |               |             |
| С          | THEFT 3D FROM MOTOR VEHICLE                  | 6800 N BRENDA CT                  | 10/9/2023     |             |
| <u>SPA</u> | <u>ait</u>                                   |                                   |               |             |
| С          | THEFT 1D POCKET PICKING                      | 9000 N INDIAN TRAIL RD            | 10/12/2023    | P1          |
| С          | THEFT 3D FROM MOTOR VEHICLE                  | 8800 N PAMELA ST                  | 10/10/2023    | P1          |
| SPA        | 1 <u>NH</u>                                  |                                   |               |             |
| С          | ASSAULT 2D                                   | 4800 N MAPLE ST                   | 10/8/2023     | P1          |
| С          | ASSAULT 2D                                   | 4800 N MAPLE ST                   | 10/8/2023     | P1          |
| С          | BURGLARY 1D FROM RESIDENCE                   | 4800 N MAPLE ST                   | 10/8/2023     | P1          |
| С          | BURGLARY 1D FROM RESIDENCE                   | 4800 N MAPLE ST                   | 10/8/2023     | P1          |
| С          | BURGLARY 2D GARAGE                           | 1600 W GLASS AVE                  | 10/13/2023    | P1          |
| С          | THEFT 2D FROM MOTOR VEHICLE                  | 5800 N LINCOLN ST                 | 10/11/2023    | P1          |
| С          | THEFT 3D ALL OTHER                           | 4200 N WALNUT ST                  | 10/11/2023    | P1          |
| С          | THEFT 3D FROM MOTOR VEHICLE                  | 5300 N HOWARD ST                  | 10/9/2023     |             |
| SPA        | 1NW                                          |                                   |               |             |
| С          | ASSAULT 3D WEAPON OR NEGLIGENT INJURY        | 4900 N BELT ST                    | 10/13/2023    | P1          |
| Α          | RESIDENTIAL BURGLARY                         | 6200 N CAMBRIDGE DR               | 10/8/2023     | P1          |
| С          | THEFT 2D ALL OTHER                           | 2200 W CROWN AVE                  | 10/14/2023    |             |
|            |                                              |                                   |               |             |

| A/C | Offense Statute             | Address              | Reported Date | <u>Dist</u> |
|-----|-----------------------------|----------------------|---------------|-------------|
| С   | THEFT 2D FROM MOTOR VEHICLE | 5900 N DRUMHELLER ST | 10/11/2023    | P1          |
| С   | THEFT 3D FROM MOTOR VEHICLE | 2200 W CROWN AVE     | 10/14/2023    |             |
| С   | THEFT OF MOTOR VEHICLE      | 5800 N DRUMHELLER ST | 10/11/2023    | P1          |