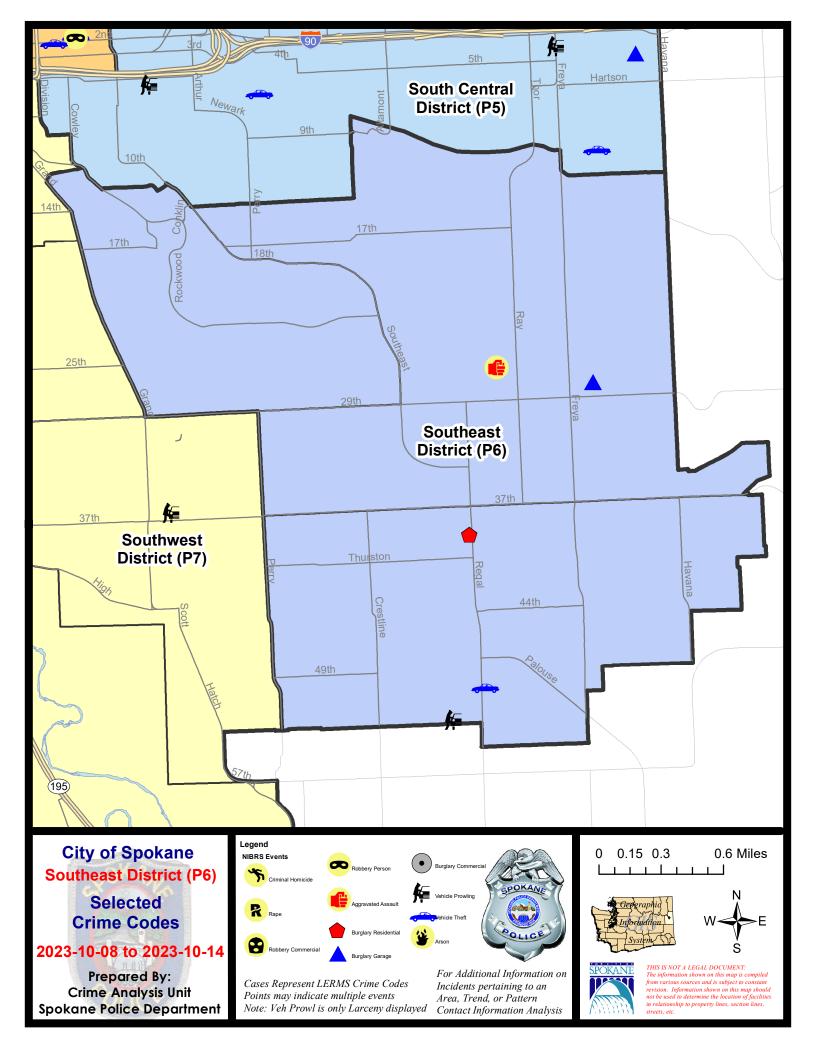

### **SE - Southeast District (P6)**

# SE - Southeast District (P6)

| A/C | Offense Statute             | <u>Address</u>     | Reported Date | <u>Dist</u> |
|-----|-----------------------------|--------------------|---------------|-------------|
| SPC | 6LH                         |                    |               |             |
| С   | ASSAULT 2D                  | 3100 E 27TH AVE    | 10/10/2023    | P6          |
| С   | BURGLARY 2D GARAGE          | 3700 E 28TH AVE    | 10/10/2023    | P6          |
| С   | BURGLARY 2D GARAGE          | 3700 E 28TH AVE    | 10/11/2023    | P6          |
| С   | THEFT 3D ALL OTHER          | 2500 E 29TH AVE    | 10/13/2023    | P6          |
| С   | THEFT 3D SHOPLIFTING        | 2600 E 29TH AVE    | 10/13/2023    | P6          |
| С   | THEFT 3D SHOPLIFTING        | 2500 E 29TH AVE    | 10/11/2023    |             |
| С   | THEFT 3D SHOPLIFTING        | 2500 E 29TH AVE    | 10/14/2023    |             |
| SPC | 6SG                         |                    |               |             |
| С   | RESIDENTIAL BURGLARY        | 3900 S REGAL ST    | 10/11/2023    | P6          |
| С   | THEFT 3D ALL OTHER          | 5000 S PALOUSE HWY | 10/8/2023     | P6          |
| Α   | THEFT 3D FROM MOTOR VEHICLE | 2500 E 53RD AVE    | 10/10/2023    | P6          |
| С   | THEFT OF MOTOR VEHICLE      | 5000 S REGAL ST    | 10/12/2023    | P6          |