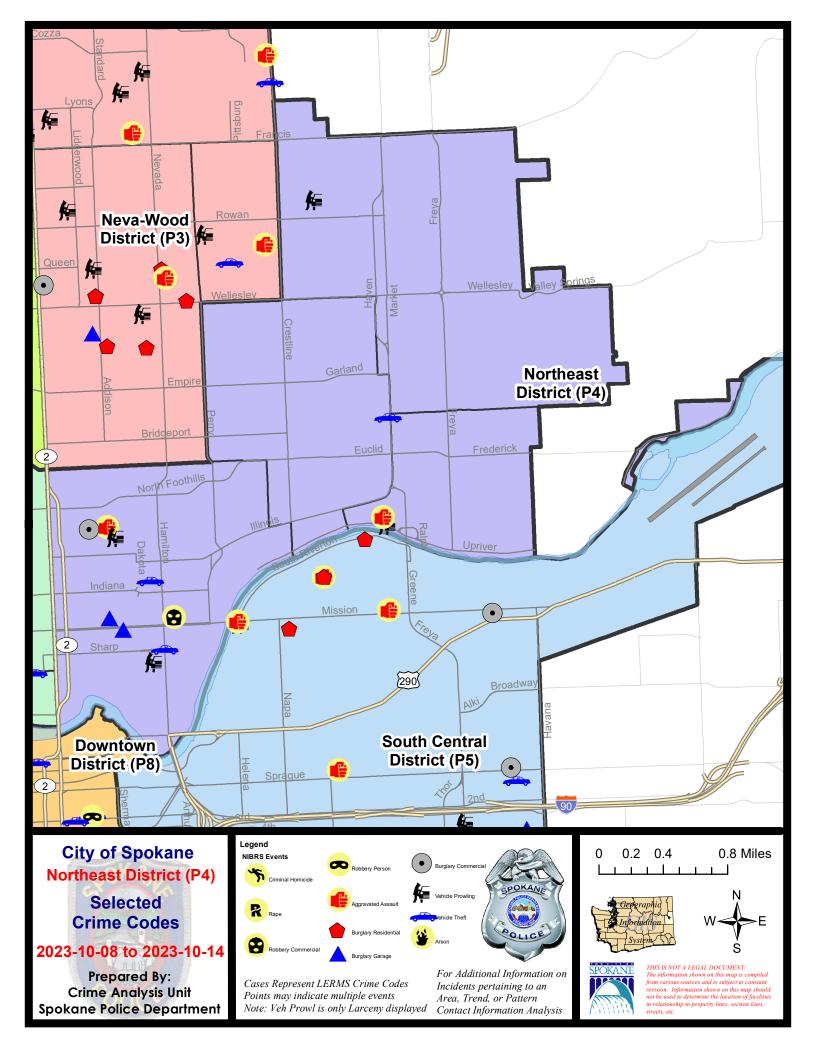

### **NE - Northeast District (P4)**

# NE - Northeast District (P4)

| A/C        | Offense Statute                   | <u>Address</u>                  | Reported Date | <u>Dist</u> |
|------------|-----------------------------------|---------------------------------|---------------|-------------|
| SPB        | <u>4BE</u>                        |                                 |               |             |
| С          | THEFT OF MOTOR VEHICLE            | 3500 N MARKET ST                | 10/11/2023    | P4          |
| <u>SPB</u> | <u>4HI</u>                        |                                 |               |             |
| С          | MAIL THEFT                        | 2900 E QUEEN AVE                | 10/10/2023    | P4          |
| С          | THEFT 2D FROM MOTOR VEHICLE       | 2400 E JOSEPH AVE               | 10/13/2023    |             |
| Α          | THEFT 3D SHOPLIFTING              | 2100 E WELLESLEY AVE            | 10/8/2023     | P4          |
| SPB        | 4L0                               |                                 |               |             |
| Α          | BURGLARY 2D COMMERCIAL            | 300 E JACKSON AVE               | 10/10/2023    | P4          |
| С          | BURGLARY 2D GARAGE                | 500 E MISSION AVE               | 10/11/2023    | P4          |
| С          | BURGLARY 2D GARAGE                | 400 E AUGUSTA AVE               | 10/11/2023    | P4          |
| С          | HARASSMENT WEAPON INVOLVED        | E JACKSON AVE / N ADDISON ST    | 10/11/2023    | P3          |
| С          | ROBBERY 1D COMMERCIAL             | 900 E MISSION AVE               | 10/13/2023    | P2          |
| С          | THEFT 3D ALL OTHER                | 700 E BOONE AVE                 | 10/13/2023    | P4          |
| С          | THEFT 3D ALL OTHER                | 300 E DESMET AVE                | 10/9/2023     |             |
| С          | THEFT 3D FROM BUILDING            | 2700 N PERRY ST                 | 10/12/2023    | P4          |
| С          | THEFT 3D FROM MOTOR VEHICLE       | 2400 N WISCOMB ST               | 10/11/2023    |             |
| С          | THEFT 3D FROM MOTOR VEHICLE       | E BOONE AVE / N CINCINNATI ST   | 10/14/2023    |             |
| С          | THEFT 3D SHOPLIFTING              | 2500 N DIVISION ST              | 10/11/2023    | P4          |
| С          | THEFT 3D SHOPLIFTING              | 1500 E ILLINOIS AVE             | 10/9/2023     | P4          |
| С          | THEFT 3D SHOPLIFTING              | 2000 N HAMILTON ST              | 10/12/2023    | P4          |
| С          | THEFT OF MOTOR VEHICLE            | N HAMILTON ST / E SHARP AVE     | 10/11/2023    | P6          |
| С          | THEFT OF MOTOR VEHICLE            | E BALDWIN AVE / N CINCINNATI ST | 10/14/2023    | P3          |
| <u>SPB</u> | <u>4MI</u>                        |                                 |               |             |
| Α          | HARASSMENT FELONY WEAPON INVOLVED | N HAVEN ST / E JACKSON AVE      | 10/13/2023    | P4          |
| С          | THEFT 2D ALL OTHER                | 3600 E FAIRVIEW AVE             | 10/14/2023    | P4          |
| С          | THEFT 3D FROM MOTOR VEHICLE       | 3000 E UPRIVER DR               | 10/12/2023    | P4          |
|            |                                   |                                 |               |             |