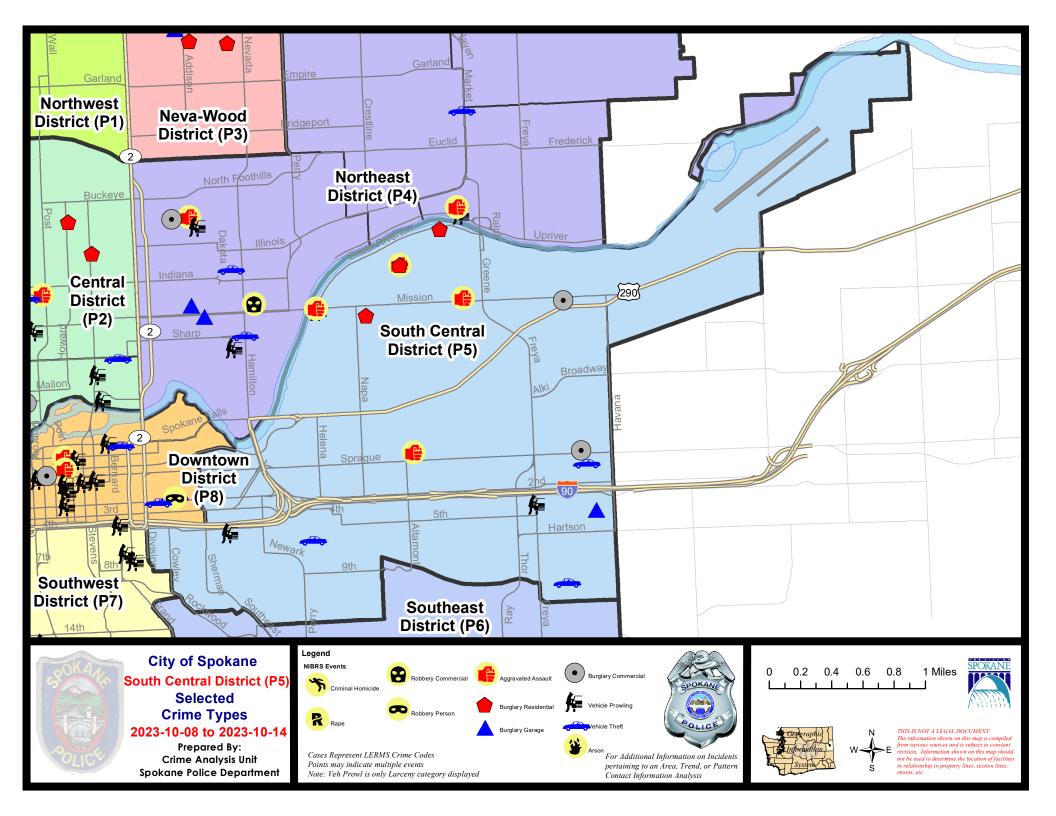

# **SE - South Central District (P5)**

### **Preliminary IBR Counts**

|           |                             | 7 Da    | ay Compari | son        | 28 Da     | ay Compar | rison             | YT          | D Comparise  | on      |
|-----------|-----------------------------|---------|------------|------------|-----------|-----------|-------------------|-------------|--------------|---------|
| NIBRS Ca  | tegories (Part 1 Selected)  | Current | Prior      | Percent    | Current   | Prior     | Percent           | Current     | Prior        | Percent |
| Violent   | Criminal Homicide           | 0       | 0          |            | 0         | 0         | $\overline{\Box}$ | 2           | 1            | 100.00% |
|           | Rape                        | 0       | 3          | -100.00%   | 4         | 4         | 0.00%             | 32          | 19           | 68.42%  |
|           | Robbery - Commercial        | 0       | 0          |            | 1         | 0         |                   | 3           | 4            | -25.00% |
|           | Robbery - Person            | 0       | 1          | -100.00%   | 1         | 1         | 0.00%             | 19          | 13           | 46.15%  |
|           | Aggravated Assault - Non DV | 3       | 3          | 0.00%      | 9         | 3         | 200.00%           | 57          | 54           | 5.56%   |
|           | Aggravated Assault - DV     | 1       | 1          | 0.00%      | 7         | 3         | 133.33%           | 43          | 45           | -4.44%  |
|           | Violent Total:              | 4       | 8          | -50.00%    | 22        | 11        | 100.00%           | 156         | 136          | 14.71%  |
| Property  | Burglary - Residential      | 3       | 2          | 50.00%     | 7         | 5         | 40.00%            | 48          | 63           | -23.81% |
|           | Burglary Garage             | 1       | 4          | -75.00%    | 7         | 7         | 0.00%             | 42          | 39           | 7.69%   |
|           | Burglary Commercial         | 2       | 1          | 100.00%    | 5         | 5         | 0.00%             | 69          | 108          | -36.11% |
|           | Larceny                     | 18      | 12         | 50.00%     | 54        | 60        | -10.00%           | 625         | 853          | -26.73% |
|           | Vehicle Theft               | 3       | 3          | 0.00%      | 9         | 18        | -50.00%           | 135         | 187          | -27.81% |
|           | Arson                       | 0       | 1          | -100.00%   | 2         | 0         |                   | 9           | 6            | 50.00%  |
|           | Property Total:             | 27      | 23         | 17.39%     | 84        | 95        | -11.58%           | 928         | 1256         | -26.11% |
| Prelimina | ry Part 1 Crime Totals:     | 31      | 31         | 0.00%      | 106       | 106       | 0.00%             | 1084        | 1392         | -22.13% |
|           | Current 7 Day Period:       | 10      | 0/8/2023 - | 10/14/2023 | Prior 7 D | ay Period | :                 | 10/1/2023 - | - 10/7/2023  |         |
|           | Current 28 Day Period:      | 9/      | 17/2023 -  | 10/14/2023 | Prior 28  | Day Perio | d:                | 8/20/2023 - | 9/16/2023    |         |
|           | Current YTD Day Period:     |         | 1/1/2023 - | 10/14/2023 | Prior YT  | D Period: |                   | 1/1/2022 -  | - 10/14/2022 | 2       |