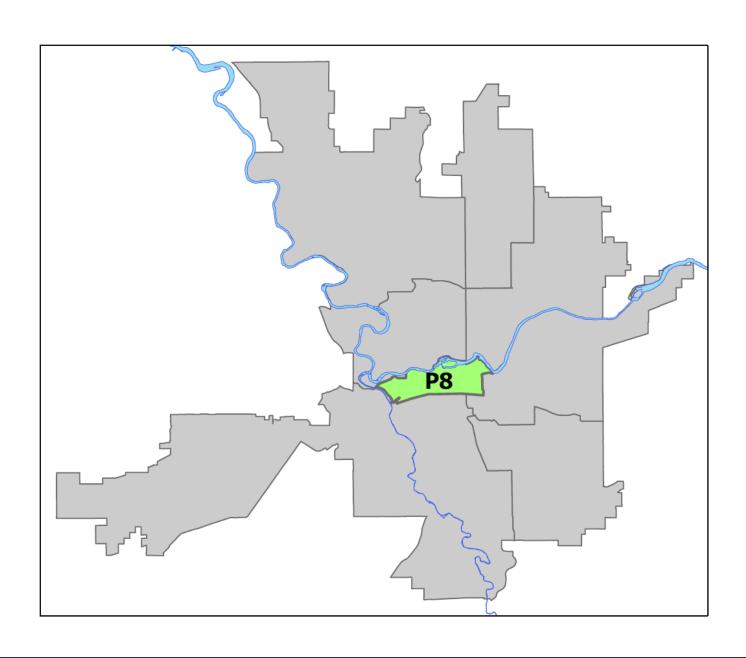

# Northwest Precinct ADAM Sector

**PSA Commander** 

**Captain Tom Hendren** 

Northwest District (P1)
Central District (P2)

POLICE SUMMARY - Ending: Saturday, October 14, 2023

# NORTHWEST PRECINCT (P1, P2) ADAM SECTOR