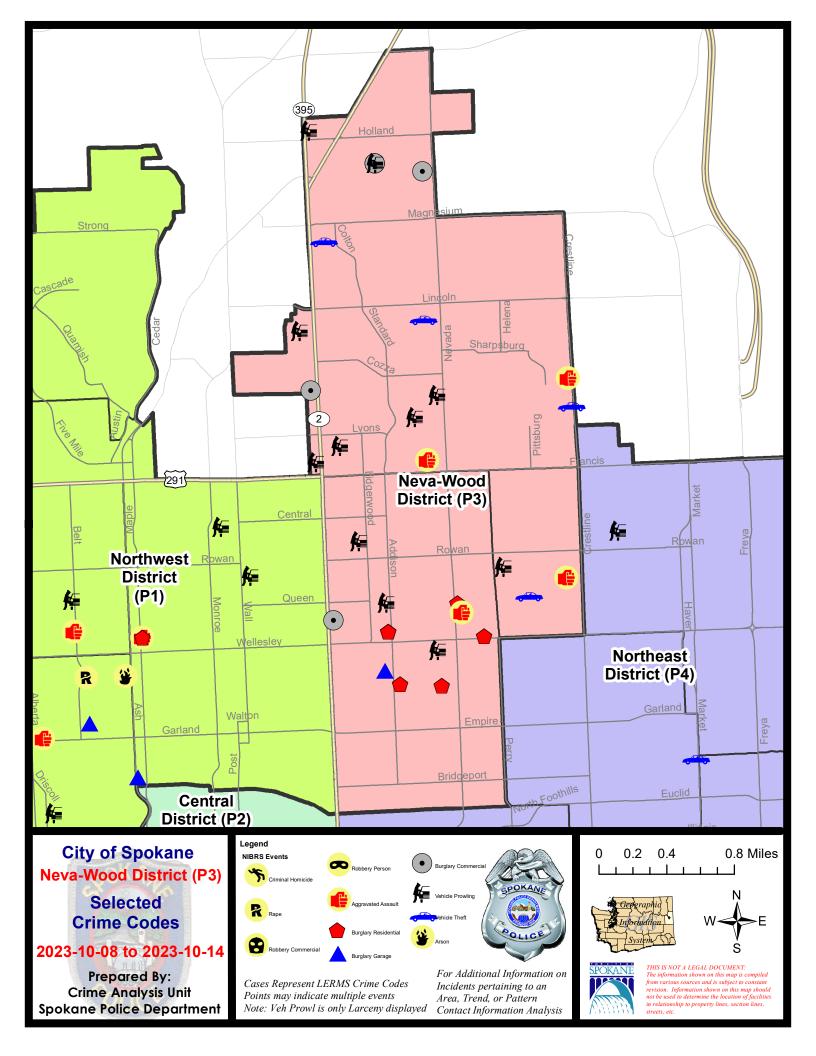

#### NE - Neva-Wood District (P3)

# NE - Neva-Wood District (P3)

| <u>A/C</u> | Offense Statute                        | <u>Address</u>       | Reported Date | <u>Dist</u> |
|------------|----------------------------------------|----------------------|---------------|-------------|
| <u>SPB</u> | 3NL                                    |                      |               |             |
| С          | ASSAULT 2D                             | 1000 E OLYMPIC AVE   | 10/12/2023    | P4          |
| С          | BURGLARY 1D FROM RESIDENCE             | 1000 E QUEEN AVE     | 10/10/2023    | P4          |
| С          | BURGLARY 2D COMMERCIAL                 | 4700 N DIVISION ST   | 10/11/2023    | P4          |
| Α          | BURGLARY 2D GARAGE                     | 400 E HEROY AVE      | 10/14/2023    | P3          |
| С          | RESIDENTIAL BURGLARY                   | 800 E RICH AVE       | 10/9/2023     | P4          |
| С          | RESIDENTIAL BURGLARY                   | 500 E RICH AVE       | 10/10/2023    | P4          |
| С          | RESIDENTIAL BURGLARY                   | 400 E BROAD AVE      | 10/11/2023    | P4          |
| С          | RESIDENTIAL BURGLARY                   | 1200 E WELLESLEY AVE | 10/12/2023    | P4          |
| С          | RESIDENTIAL BURGLARY                   | 400 E BROAD AVE      | 10/14/2023    | Р3          |
| С          | THEFT 2D ALL OTHER                     | 0 E EMPIRE AVE       | 10/8/2023     | Р3          |
| С          | THEFT 2D FROM MOTOR VEHICLE            | 400 E QUEEN AVE      | 10/12/2023    |             |
| С          | THEFT 2D SHOPLIFTING                   | 4700 N DIVISION ST   | 10/9/2023     |             |
| Α          | THEFT 3D FROM MOTOR VEHICLE            | 5600 N LIDGERWOOD ST | 10/11/2023    | P3          |
| С          | THEFT 3D FROM MOTOR VEHICLE            | 800 E HOFFMAN AVE    | 10/12/2023    | P3          |
| С          | THEFT 3D SHOPLIFTING                   | 4700 N DIVISION ST   | 10/8/2023     | P4          |
| С          | THEFT 3D SHOPLIFTING                   | 4700 N DIVISION ST   | 10/8/2023     | P4          |
| С          | THEFT 3D SHOPLIFTING                   | 4700 N DIVISION ST   | 10/8/2023     |             |
| С          | THEFT 3D SHOPLIFTING                   | 5800 N DIVISION ST   | 10/14/2023    |             |
| С          | THEFT 3D VEHICLE PARTS AND ACCESSORIES | 6100 N COLTON ST     | 10/9/2023     | P3          |
| С          | THEFT OF A FIREARM FROM BUILDING       | 900 E CROWN AVE      | 10/8/2023     | P3          |
| <u>SPB</u> | 3 <u>SH</u>                            |                      |               |             |
| С          | ASSAULT 2D                             | 7100 N CRESTLINE ST  | 10/12/2023    | P4          |
| С          | ASSAULT 2D                             | 800 E ROSEWOOD AVE   | 10/14/2023    | P4          |
| С          | BURGLARY 1D COMMERCIAL                 | 9200 N NEVADA ST     | 10/9/2023     | Р3          |
| С          | BURGLARY 2D COMMERCIAL                 | 7100 N DIVISION ST   | 10/12/2023    | P1          |
| С          | SHOPLIFTING BURGLARY                   | 9200 N COLTON ST     | 10/14/2023    | P4          |
| С          | SHOPLIFTING BURGLARY                   | 9200 N COLTON ST     | 10/14/2023    | P4          |
| С          | THEFT 2D ALL OTHER                     | 7700 N DIVISION ST   | 10/8/2023     | P3          |
| С          | THEFT 2D FROM MOTOR VEHICLE            | 6400 N DIVISION ST   | 10/9/2023     | P3          |
| С          | THEFT 2D FROM MOTOR VEHICLE            | 6600 N DIVISION ST   | 10/11/2023    | P3          |
| С          | THEFT 2D VEHICLE PARTS AND ACCESSORIES | 6600 N DIVISION ST   | 10/11/2023    | P3          |
| С          | THEFT 3D ALL OTHER                     | 300 E WEDGEWOOD AVE  | 10/10/2023    | P4          |
| С          | THEFT 3D ALL OTHER                     | 7300 N HAMILTON ST   | 10/8/2023     | P3          |
| С          | THEFT 3D FROM MOTOR VEHICLE            | 6800 N CINCINNATI ST | 10/11/2023    | Р3          |
| С          | THEFT 3D FROM MOTOR VEHICLE            | 9200 N COLTON ST     | 10/11/2023    | P4          |
| С          | THEFT 3D FROM MOTOR VEHICLE            | 900 E SITKA AVE      | 10/12/2023    | Р3          |
| С          | THEFT 3D FROM MOTOR VEHICLE            | 7600 N DIVISION ST   | 10/11/2023    | P3          |
| С          | THEFT 3D FROM MOTOR VEHICLE            | 9600 N DIVISION ST   | 10/14/2023    | P3          |
|            |                                        |                      |               |             |

| A/C        | Offense Statute                        | Address             | Reported Date | Dist |
|------------|----------------------------------------|---------------------|---------------|------|
| С          | THEFT 3D SHOPLIFTING                   | 9700 N NEWPORT HWY  | 10/8/2023     | P1   |
| С          | THEFT 3D SHOPLIFTING                   | 9200 N COLTON ST    | 10/8/2023     | P4   |
| С          | THEFT 3D SHOPLIFTING                   | 9200 N NEVADA ST    | 10/10/2023    | P4   |
| С          | THEFT 3D SHOPLIFTING                   | 6500 N NEVADA ST    | 10/10/2023    | P4   |
| С          | THEFT 3D SHOPLIFTING                   | 9200 N COLTON ST    | 10/11/2023    | P4   |
| С          | THEFT 3D SHOPLIFTING                   | 9200 N NEVADA ST    | 10/11/2023    | Р3   |
| С          | THEFT 3D SHOPLIFTING                   | 9200 N COLTON ST    | 10/12/2023    | P8   |
| С          | THEFT 3D SHOPLIFTING                   | 9200 N COLTON ST    | 10/13/2023    | P2   |
| С          | THEFT 3D SHOPLIFTING                   | 9200 N COLTON ST    | 10/14/2023    | P4   |
| С          | THEFT 3D SHOPLIFTING                   | 7500 N DIVISION ST  | 10/8/2023     |      |
| С          | THEFT 3D SHOPLIFTING                   | 6600 N DIVISION ST  | 10/10/2023    |      |
| С          | THEFT 3D SHOPLIFTING                   | 9600 N NEWPORT HWY  | 10/10/2023    |      |
| С          | THEFT 3D SHOPLIFTING                   | 9700 N NEWPORT HWY  | 10/11/2023    |      |
| С          | THEFT 3D SHOPLIFTING                   | 9100 N NEWPORT HWY  | 10/11/2023    |      |
| С          | THEFT 3D SHOPLIFTING                   | 9100 N NEWPORT HWY  | 10/11/2023    |      |
| С          | THEFT 3D SHOPLIFTING                   | 9100 N NEWPORT HWY  | 10/11/2023    |      |
| С          | THEFT 3D SHOPLIFTING                   | 7700 N DIVISION ST  | 10/11/2023    |      |
| С          | THEFT 3D SHOPLIFTING                   | 10100 N NEWPORT HWY | 10/12/2023    |      |
| С          | THEFT 3D SHOPLIFTING                   | 9100 N NEWPORT HWY  | 10/12/2023    |      |
| С          | THEFT 3D SHOPLIFTING                   | 9100 N NEWPORT HWY  | 10/12/2023    |      |
| С          | THEFT 3D SHOPLIFTING                   | 9100 N NEWPORT HWY  | 10/13/2023    |      |
| С          | THEFT 3D SHOPLIFTING                   | 9200 N NEVADA ST    | 10/13/2023    |      |
| С          | THEFT 3D SHOPLIFTING                   | 9200 N NEVADA ST    | 10/14/2023    |      |
| С          | THEFT 3D VEHICLE PARTS AND ACCESSORIES | 8400 N NEVADA ST    | 10/11/2023    | P3   |
| С          | THEFT 3D VEHICLE PARTS AND ACCESSORIES | 1600 E FRANCIS AVE  | 10/12/2023    | P3   |
| С          | THEFT 3D VEHICLE PARTS AND ACCESSORIES | 9200 N NEVADA ST    | 10/14/2023    | P3   |
| С          | THEFT OF MOTOR VEHICLE                 | 0 E MAYFAIR CT      | 10/12/2023    | P3   |
| С          | THEFT OF MOTOR VEHICLE                 | 6800 N CRESTLINE ST | 10/13/2023    | P4   |
| С          | THEFT OF MOTOR VEHICLE                 | 7700 N WILDING DR   | 10/14/2023    | P3   |
| <u>SPB</u> | <u>3WH</u>                             |                     |               |      |
| С          | ASSAULT 2D                             | 5200 N NAPA ST      | 10/14/2023    | P4   |
| С          | THEFT 3D FROM MOTOR VEHICLE            | 1400 E SANSON AVE   | 10/11/2023    |      |
| С          | THEFT OF MOTOR VEHICLE                 | 1600 E QUEEN AVE    | 10/14/2023    | P4   |
|            |                                        |                     |               |      |