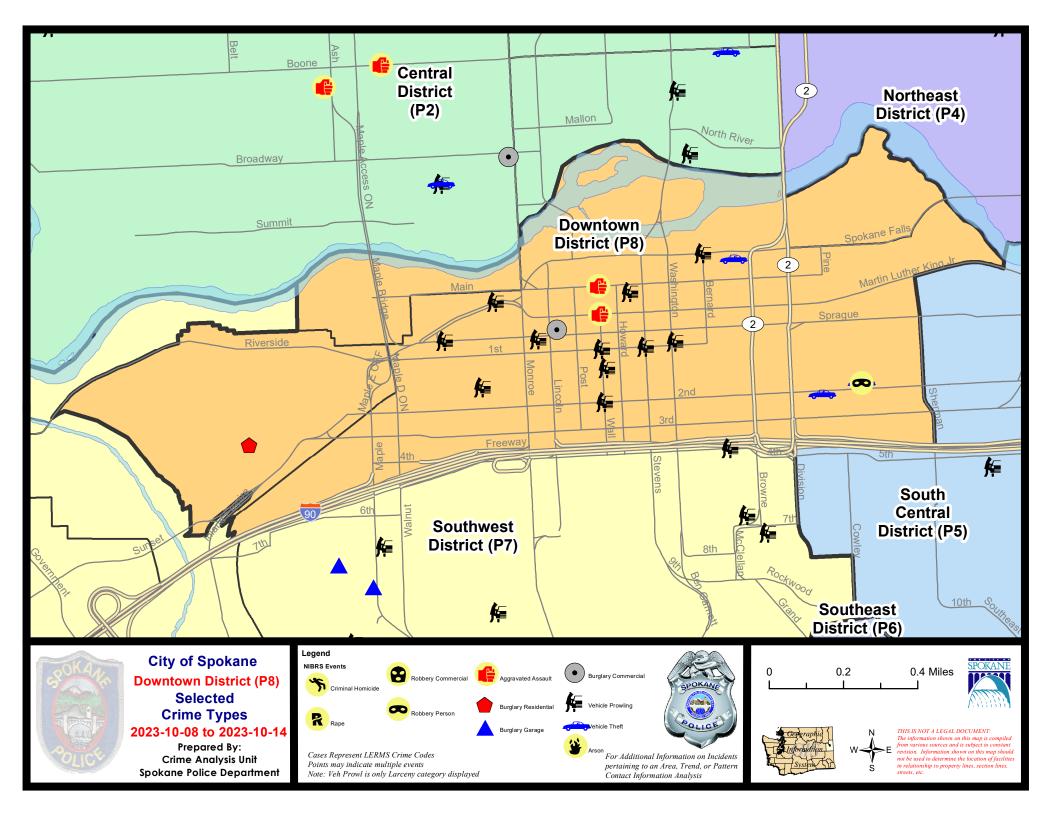

# NW - Central District (P2)

| A/C        | Offense Statute                            | <u>Address</u>              | Reported Date | <u>Dist</u> |
|------------|--------------------------------------------|-----------------------------|---------------|-------------|
| <u>SPA</u> | 2EG                                        |                             |               |             |
| С          | ASSAULT 2D                                 | 800 W NORA AVE              | 10/8/2023     | P1          |
| С          | MAIL THEFT                                 | 400 W CLEVELAND AVE         | 10/9/2023     | P2          |
| С          | MAIL THEFT                                 | 1900 W SHANNON AVE          | 10/9/2023     | P2          |
| С          | RESIDENTIAL BURGLARY                       | 1900 W BUCKEYE AVE          | 10/8/2023     | P1          |
| С          | RESIDENTIAL BURGLARY                       | 2500 N HOWARD ST            | 10/14/2023    | P1          |
| С          | RESIDENTIAL BURGLARY                       | 300 W MANSFIELD AVE         | 10/14/2023    | P1          |
| С          | THEFT 2D ALL OTHER                         | 1000 W MONTGOMERY AVE       | 10/12/2023    | P2          |
| С          | THEFT 3D ALL OTHER                         | 800 W KNOX AVE              | 10/12/2023    | P2          |
| С          | THEFT 3D FROM MOTOR VEHICLE                | 1400 N LINCOLN ST           | 10/11/2023    |             |
| С          | THEFT 3D FROM MOTOR VEHICLE                | 2000 W CLEVELAND AVE        | 10/13/2023    |             |
| С          | THEFT 3D SHOPLIFTING                       | 1700 W NORTHWEST BLVD       | 10/8/2023     | P1          |
| С          | THEFT 3D SHOPLIFTING                       | 1700 W NORTHWEST BLVD       | 10/11/2023    | P2          |
| С          | THEFT 3D VEHICLE PARTS AND ACCESSORIES     | 2200 N ASH ST               | 10/9/2023     | P2          |
| С          | THEFT OF MOTOR VEHICLE                     | 900 W NORA AVE              | 10/12/2023    | P1          |
| <u>SPA</u> | <u>2RS</u>                                 |                             |               |             |
| С          | TAKING MOTOR VEHICLE WITHOUT PERMISSION 2D | 100 W BOONE AVE             | 10/8/2023     | P1          |
| С          | THEFT 2D FROM MOTOR VEHICLE                | 900 N WASHINGTON ST         | 10/8/2023     | Р3          |
| С          | THEFT 3D FROM MOTOR VEHICLE                | 300 W NORTH RIVER DR        | 10/9/2023     |             |
| SPA        | <u>2WC</u>                                 |                             |               |             |
| С          | ASSAULT 2D                                 | N WALNUT ST / W BOONE AVE   | 10/9/2023     | P1          |
| С          | ASSAULT 2D                                 | 1700 W GARDNER AVE          | 10/13/2023    | P4          |
| С          | BURGLARY 2D COMMERCIAL                     | 1700 W SINTO AVE            | 10/11/2023    | P1          |
| С          | BURGLARY 2D COMMERCIAL                     | 700 N MONROE ST             | 10/13/2023    | P1          |
| С          | RAPE OF A CHILD 1D ORAL/ANAL OR SAME SEX   |                             | 10/12/2023    | P1          |
| С          | THEFT 2D FROM BUILDING                     | 1500 W COLLEGE AVE          | 10/11/2023    | P2          |
| С          | THEFT 2D FROM MOTOR VEHICLE                | 1200 W COLLEGE AVE          | 10/9/2023     | P2          |
| С          | THEFT 3D ALL OTHER                         | W MAXWELL AVE / N PETTET DR | 10/8/2023     |             |
| С          | THEFT 3D ALL OTHER                         | 1300 W BOONE AVE            | 10/8/2023     |             |
| С          | THEFT 3D ALL OTHER                         | 1400 W DEAN AVE             | 10/8/2023     |             |
| С          | THEFT 3D FROM MOTOR VEHICLE                | 2800 W SINTO AVE            | 10/9/2023     | P1          |
| С          | THEFT OF MOTOR VEHICLE                     | 1200 W COLLEGE AVE          | 10/14/2023    | P1          |
| SPA        | <u>2WH</u>                                 |                             |               |             |
| С          | THEFT 2D FROM MOTOR VEHICLE                | 4100 W WHISTALKS WAY        | 10/9/2023     |             |