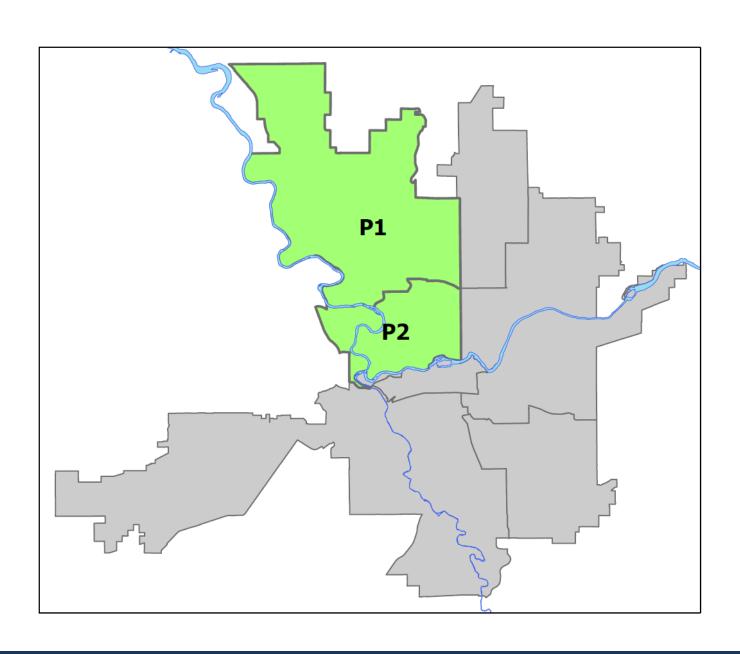

# Northwest Precinct ADAM Sector

**PSA Commander** 

**Captain Tom Hendren** 

Northwest District (P1)
Central District (P2)

POLICE SUMMARY - Ending: Saturday, October 14, 2023

# NORTHWEST PRECINCT (P1, P2) ADAM SECTOR