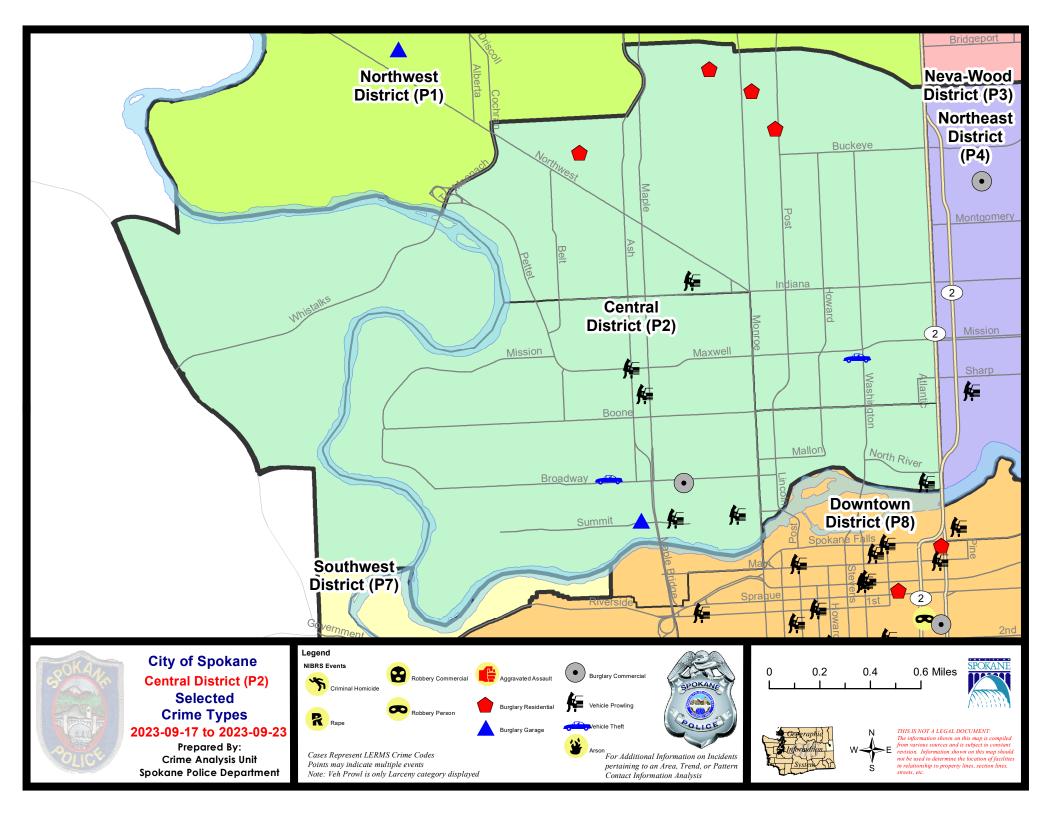

### **NW - North Central District (P2)**

### **Preliminary IBR Counts**

|                                                                            | 7 Day Comparison                                                                                                 |                             | 28 D                        | ay Compai                                 | rison                      | YT                              | YTD Comparison                                               |                                   |                                   |                                                             |
|----------------------------------------------------------------------------|------------------------------------------------------------------------------------------------------------------|-----------------------------|-----------------------------|-------------------------------------------|----------------------------|---------------------------------|--------------------------------------------------------------|-----------------------------------|-----------------------------------|-------------------------------------------------------------|
| NIBRS Ca                                                                   | ategories (Part 1 Selected)                                                                                      | Current                     | Prior                       | Percent                                   | Current                    | Prior                           | Percent                                                      | Current                           | Prior                             | Percent                                                     |
| Violent                                                                    | Criminal Homicide Rape Robbery - Commercial Robbery - Person Aggravated Assault - Non DV Aggravated Assault - DV | 0<br>0<br>0<br>0<br>0       | 0 1 0 0 2 1                 | -100.00%<br>-100.00%<br>-100.00%          | 0<br>6<br>1<br>1<br>3<br>1 | 0<br>0<br>1<br>2<br>8<br>6      | 0.00%<br>-50.00%<br>-62.50%<br>-83.33%                       | 2<br>23<br>11<br>15<br>49<br>34   | 3<br>23<br>9<br>19<br>62<br>46    | -33.33%<br>0.00%<br>22.22%<br>-21.05%<br>-20.97%<br>-26.09% |
| Property                                                                   | Burglary - Residential Burglary Garage Burglary Commercial Larceny Vehicle Theft Arson                           | 4<br>1<br>1<br>17<br>2<br>0 | 4<br>1<br>0<br>32<br>4<br>0 | 0.00%<br>0.00%<br>-46.88%<br>-50.00%      | 16<br>5<br>5<br>94<br>15   | 5<br>5<br>7<br>82<br>22         | 220.00%<br>0.00%<br>-28.57%<br>14.63%<br>-31.82%<br>-100.00% | 87<br>43<br>74<br>783<br>183<br>9 | 84<br>49<br>52<br>823<br>191<br>9 | 3.57%<br>-12.24%<br>42.31%<br>-4.86%<br>-4.19%<br>0.00%     |
| Prelimina                                                                  | Property Total:  ry Part 1 Crime Totals:                                                                         | 25                          | 41                          | -39.02%                                   | 135                        | 122                             | 5.76%                                                        | 1179                              | 1208                              | -2.40%                                                      |
| Current 7 Day Period:<br>Current 28 Day Period:<br>Current YTD Day Period: |                                                                                                                  | 9/                          | 17/2023                     | - 9/23/2023<br>- 9/23/2023<br>- 9/23/2023 | Prior 7 D                  | Pay Period Day Period D Period: | :                                                            | 9/10/2023 -<br>7/30/2023 -        | 9/16/2023                         |                                                             |

# NW - Central District (P2)

| A/C        | Offense Statute                            | <u>Address</u>           | Reported Date | <u>Dist</u> |
|------------|--------------------------------------------|--------------------------|---------------|-------------|
| SPA        | . <u>2EG</u>                               |                          |               |             |
| С          | RESIDENTIAL BURGLARY                       | 800 W CLEVELAND AVE      | 9/17/2023     | P1          |
| С          | RESIDENTIAL BURGLARY                       | 1100 W ALICE AVE         | 9/19/2023     | P1          |
| С          | RESIDENTIAL BURGLARY                       | 900 W EUCLID AVE         | 9/19/2023     | P1          |
| С          | RESIDENTIAL BURGLARY                       | 1900 W GRACE AVE         | 9/23/2023     | P1          |
| С          | TAKING MOTOR VEHICLE WITHOUT PERMISSION 2D | 1400 N WASHINGTON ST     | 9/21/2023     | P1          |
| С          | THEFT 2D SHOPLIFTING                       | 1700 W NORTHWEST BLVD    | 9/17/2023     |             |
| С          | THEFT 3D FROM BUILDING                     | 1400 N WASHINGTON ST     | 9/21/2023     | P2          |
| С          | THEFT 3D FROM MOTOR VEHICLE                | 1300 W SHANNON AVE       | 9/20/2023     | P2          |
| С          | THEFT 3D SHOPLIFTING                       | 1600 W NORTHWEST BLVD    | 9/18/2023     |             |
| <u>SPA</u> | .2RS                                       |                          |               |             |
| С          | THEFT 2D FROM MOTOR VEHICLE                | 100 W NORTH RIVER DR     | 9/20/2023     | P1          |
| SPA        | .2WC                                       |                          |               |             |
| Α          | BURGLARY 2D COMMERCIAL                     | 1400 W BROADWAY AVE      | 9/18/2023     | P1          |
| С          | BURGLARY 2D GARAGE                         | 1700 W BRIDGE AVE        | 9/20/2023     | P1          |
| С          | THEFT 2D FROM MOTOR VEHICLE                | 500 N JEFFERSON LN       | 9/20/2023     | P2          |
| С          | THEFT 2D FROM MOTOR VEHICLE                | W MAXWELL AVE / N ASH ST | 9/19/2023     | P2          |
| С          | THEFT 3D ALL OTHER                         | 1500 N MAPLE ST          | 9/22/2023     | P2          |
| С          | THEFT 3D ALL OTHER                         | 2500 W GARDNER AVE       | 9/17/2023     |             |
| С          | THEFT 3D FROM BUILDING                     | 1600 N BELT ST           | 9/21/2023     | P2          |
| Α          | THEFT 3D FROM MOTOR VEHICLE                | 1400 W HIGHLINE LN       | 9/22/2023     | P2          |
| С          | THEFT 3D FROM MOTOR VEHICLE                | 1300 N MAPLE ST          | 9/21/2023     |             |
| С          | THEFT 3D VEHICLE PARTS AND ACCESSORIES     | W MAXWELL AVE / N ASH ST | 9/19/2023     | P2          |
| С          | THEFT 3D VEHICLE PARTS AND ACCESSORIES     | 1600 N BELT ST           | 9/21/2023     | P4          |
| С          | THEFT 3D VEHICLE PARTS AND ACCESSORIES     | 1400 W HIGHLINE LN       | 9/22/2023     | P2          |
| С          | THEFT 3D VEHICLE PARTS AND ACCESSORIES     | 2200 W SINTO AVE         | 9/22/2023     | P2          |
| С          | THEFT OF MOTOR VEHICLE                     | 1800 W BROADWAY AVE      | 9/20/2023     | P2          |
| <u>SPA</u> | . <u>2WH</u>                               |                          |               |             |
| С          | THEFT 3D ALL OTHER                         | 1900 N HOLY NAMES CT     | 9/22/2023     |             |