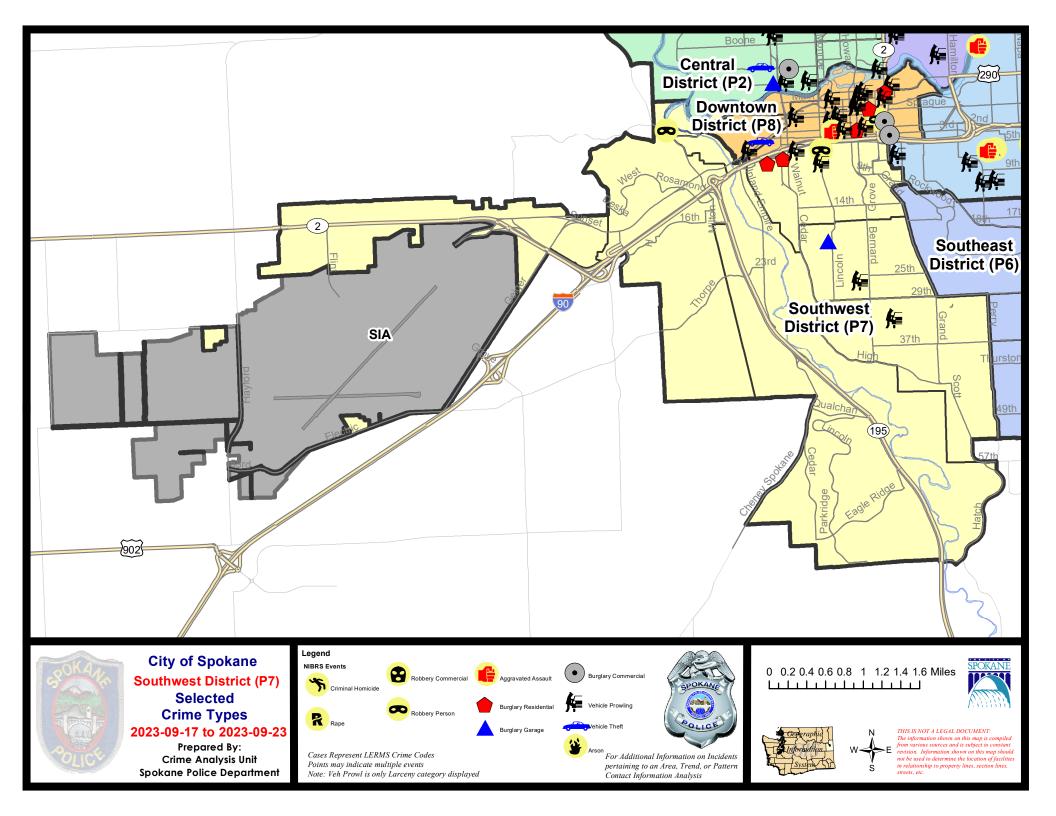

| 8/27/2                                | 2023 - 9/23/2023<br>2023 - 9/23/2023<br>2023 - 9/23/2023 |                         | ay Period:<br>Day Period:<br>D Period: |                                                                  |                                   | 9/16/2023<br>8/26/2023<br>9/23/2022 |                                                            |

Prepared by SPD Crime Analysis Office -

Monday, September 25, 2023

NOTE: SPD moved from UCR to the NIBRS reporting standard on 10/4/16 following the transition to a new RMS System. Numbers on CompStat reports prior to this date should not be used as a comparison to those on this report. Additional info on these reporting standards can be found on the FBI website: https://ucr.fbi.gov/nibrs-overview





# SE - Southwest District (P7)



| A/C | Offense Statute                        | <u>Address</u>                     | Reported Date | <u>Dist</u> |
|-----|----------------------------------------|------------------------------------|---------------|-------------|
| SPC | 7CH                                    |                                    |               |             |
| С   | RESIDENTIAL BURGLARY                   | 600 S OAK ST                       | 9/18/2023     | P6          |
| С   | RESIDENTIAL BURGLARY                   | 1500 W 6TH AVE                     | 9/23/2023     | P7          |
| С   | ROBBERY 2D PERSON                      | S MONROE ST / W 5TH AVE            | 9/23/2023     | P7          |
| С   | THEFT 2D SHOPLIFTING                   | 900 W 14TH AVE