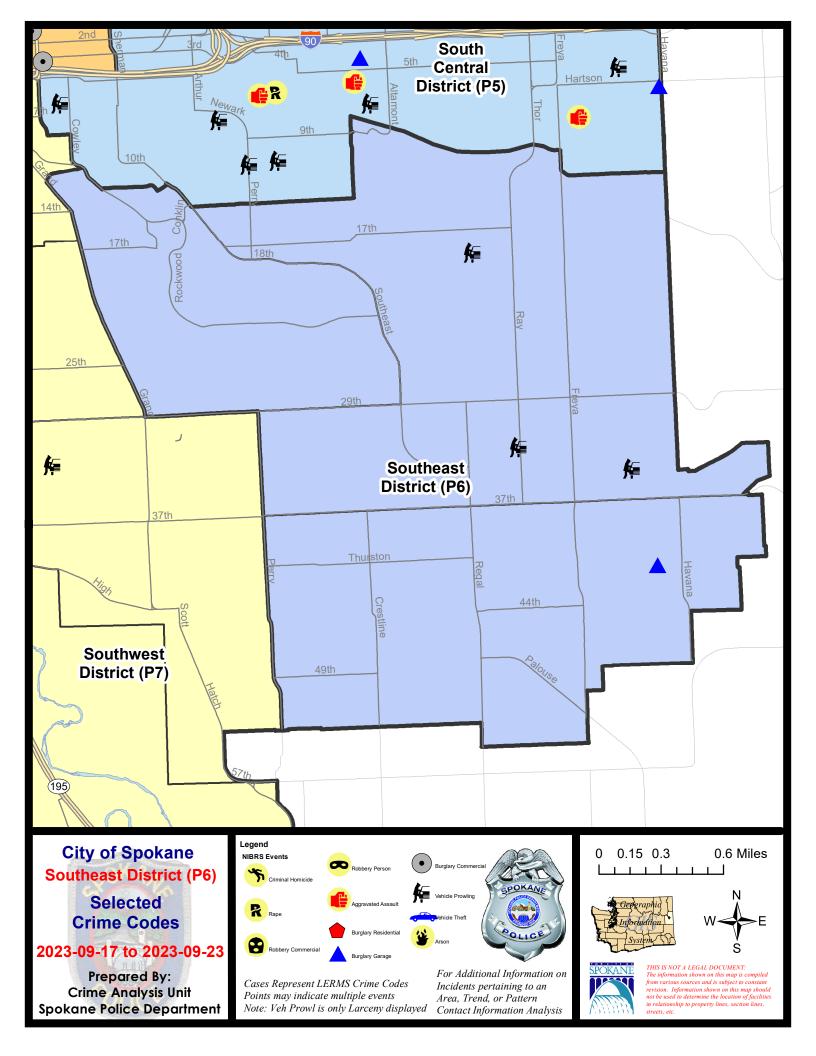

### SE - Southeast District (P6)

# **Preliminary IBR Counts**

|           |                                                                                                                  | 7 Da                   | y Compari                   | son                                                | 28 D                         | ay Compai                            | rison                                              | YT                                       | D Comparis                       | son                                               |
|-----------|------------------------------------------------------------------------------------------------------------------|------------------------|-----------------------------|----------------------------------------------------|------------------------------|--------------------------------------|----------------------------------------------------|------------------------------------------|----------------------------------|---------------------------------------------------|
| NIBRS Ca  | ategories (Part 1 Selected)                                                                                      | Current                | Prior                       | Percent                                            | Current                      | Prior                                | Percent                                            | Current                                  | Prior                            | Percent                                           |
| Violent   | Criminal Homicide Rape Robbery - Commercial Robbery - Person Aggravated Assault - Non DV Aggravated Assault - DV | 0<br>0<br>0<br>0<br>0  | 0<br>0<br>0<br>0<br>0       |                                                    | 0<br>0<br>0<br>0<br>0        | 0 0 1 0 3 0 0                        | -100.00%                                           | 0<br>5<br>3<br>2<br>16<br>13             | 0<br>6<br>2<br>6<br>11<br>17     | -16.67%<br>50.00%<br>-66.67%<br>45.45%<br>-23.53% |
|           | Violent Total:                                                                                                   | 0                      | 0                           |                                                    | 1                            | 4                                    | -75.00%                                            | 39                                       | 42                               | -7.14%                                            |
| Property  | Burglary - Residential Burglary Garage Burglary Commercial Larceny Vehicle Theft Arson                           | 0<br>1<br>0<br>10<br>0 | 1<br>1<br>1<br>10<br>1<br>0 | -100.00%<br>0.00%<br>-100.00%<br>0.00%<br>-100.00% | 1<br>4<br>2<br>44<br>13<br>0 | 8<br>2<br>4<br>47<br>46<br>0         | -87.50%<br>100.00%<br>-50.00%<br>-6.38%<br>-71.74% | 33<br>28<br>20<br>398<br>124<br>1        | 57<br>30<br>18<br>432<br>75<br>2 | -42.11% -6.67% 11.11% -7.87% 65.33% -50.00%       |
|           | Property Total:                                                                                                  | 11                     | 14                          | -21.43%                                            | 64                           | 107                                  | -40.19%                                            | 604                                      | 614                              | -1.63%                                            |
| Prelimina | ry Part 1 Crime Totals:                                                                                          | 11                     | 14                          | -21.43%                                            | 65                           | 111                                  | -41.44%                                            | 643                                      | 656                              | -1.98%                                            |
|           | Current 7 Day Period:<br>Current 28 Day Period:<br>Current YTD Day Period:                                       | 8/                     | 27/2023 -                   | 9/23/2023<br>9/23/2023<br>9/23/2023                | Prior 28                     | Day Period<br>Day Perio<br>D Period: |                                                    | 9/10/2023 -<br>7/30/2023 -<br>1/1/2022 - |                                  | 3                                                 |