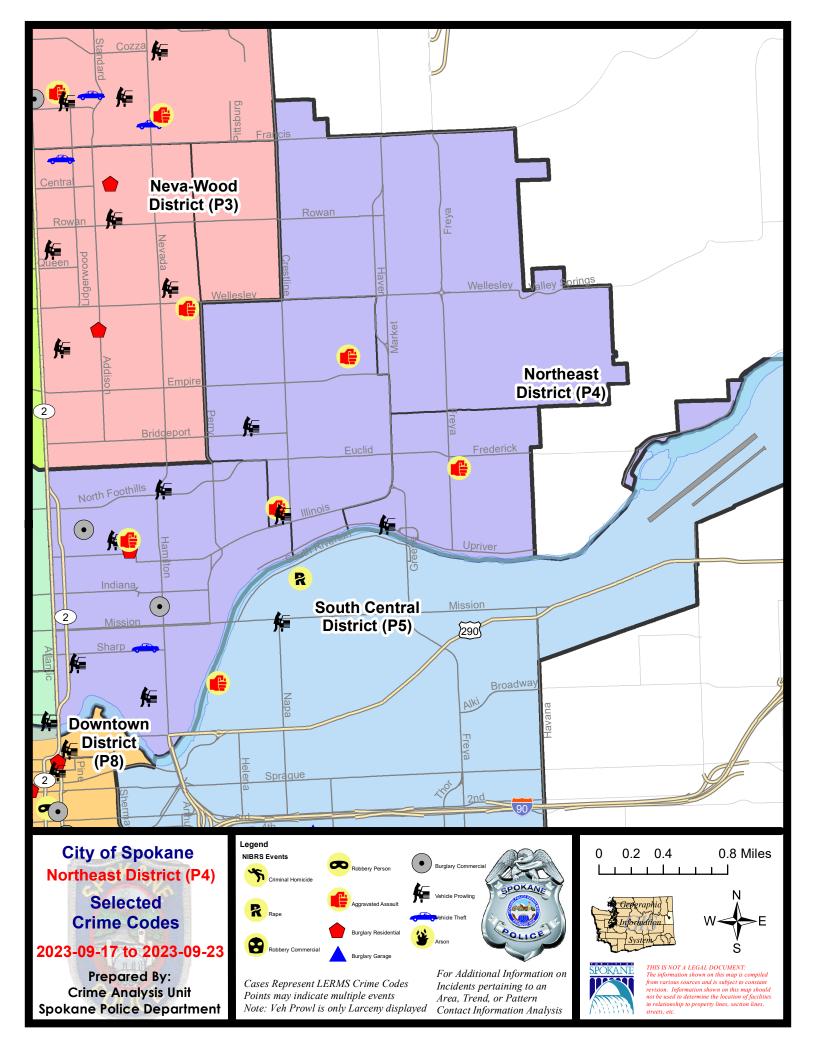

### **NE - Northeast District (P4)**

# **Preliminary IBR Counts**

|                                                                            | 7 Day Comparison                                                                                                 |                             |                             | 28 Day Comparison                                |                                |                                      | YTD Comparison                                             |                                    |                                           |                                                           |
|----------------------------------------------------------------------------|------------------------------------------------------------------------------------------------------------------|-----------------------------|-----------------------------|--------------------------------------------------|--------------------------------|--------------------------------------|------------------------------------------------------------|------------------------------------|-------------------------------------------|-----------------------------------------------------------|
| NIBRS Ca                                                                   | ategories (Part 1 Selected)                                                                                      | Current                     | Prior                       | Percent                                          | Current                        | Prior                                | Percent                                                    | Current                            | Prior                                     | Percent                                                   |
| Violent                                                                    | Criminal Homicide Rape Robbery - Commercial Robbery - Person Aggravated Assault - Non DV Aggravated Assault - DV | 0 0 0 1 3                   | 0<br>0<br>1<br>1<br>5<br>0  | -100.00%<br>-100.00%<br>-80.00%                  | 1<br>1<br>3<br>2<br>9<br>6     | 0<br>1<br>0<br>5<br>13<br>2          | 0.00%<br>-60.00%<br>-30.77%<br>200.00%                     | 2<br>19<br>15<br>33<br>91<br>40    | 0<br>20<br>9<br>20<br>72<br>42            | -5.00%<br>66.67%<br>65.00%<br>26.39%<br>-4.76%            |
| Property                                                                   | Burglary - Residential Burglary Garage Burglary Commercial Larceny Vehicle Theft Arson                           | 2<br>0<br>2<br>28<br>2<br>0 | 2<br>1<br>1<br>26<br>3<br>0 | 0.00%<br>-100.00%<br>100.00%<br>7.69%<br>-33.33% | 10<br>3<br>3<br>130<br>20<br>2 | 9<br>3<br>7<br>93<br>36<br>1         | 11.11%<br>0.00%<br>-57.14%<br>39.78%<br>-44.44%<br>100.00% | 127<br>42<br>44<br>885<br>233<br>7 | 106<br>36<br>89<br>781<br>229             | 19.81%<br>16.67%<br>-50.56%<br>13.32%<br>1.75%<br>-30.00% |
|                                                                            | Property Total:                                                                                                  | 34                          | 33                          | 3.03%                                            | 168                            | 149                                  | 12.75%                                                     | 1338                               | 1251                                      | 6.95%                                                     |
| Prelimina                                                                  | ry Part 1 Crime Totals:                                                                                          | 38                          | 40                          | -5.00%                                           | 190                            | 170                                  | 11.76%                                                     | 1538                               | 1414                                      | 8.77%                                                     |
| Current 7 Day Period:<br>Current 28 Day Period:<br>Current YTD Day Period: |                                                                                                                  | 8/                          | 27/2023 -                   | - 9/23/2023<br>- 9/23/2023<br>- 9/23/2023        | Prior 28                       | oay Period<br>Day Perio<br>D Period: |                                                            | 7/30/2023                          | - 9/16/2023<br>- 8/26/2023<br>- 9/23/2022 |                                                           |

# NE - Northeast District (P4)

| A/C        | Offense Statute                        | <u>Address</u>                | Reported Date | <u>Dist</u> |
|------------|----------------------------------------|-------------------------------|---------------|-------------|
| С          | THEFT OF MOTOR VEHICLE                 | E CENTRAL AVE / N LACEY ST    | 9/20/2023     | P4          |
| <u>SPB</u> | 4BE                                    |                               |               |             |
| С          | ASSAULT 2D                             | 2600 N MARTIN ST              | 9/18/2023     | P4          |
| С          | HARASSMENT WEAPON INVOLVED             | 4000 N REGAL ST               | 9/21/2023     | P4          |
| С          | MAIL THEFT                             | 2100 E EMPIRE AVE             | 9/20/2023     | P4          |
| С          | THEFT 3D ALL OTHER                     | 4100 N COOK ST                | 9/18/2023     |             |
| С          | THEFT 3D FROM MOTOR VEHICLE            | 2000 E MARIETTA AVE           | 9/22/2023     | P4          |
| С          | THEFT 3D FROM MOTOR VEHICLE            | 1700 E COURTLAND AVE          | 9/23/2023     | P4          |
| С          | THEFT 3D SHOPLIFTING                   | 3900 N MARKET ST              | 9/17/2023     |             |
| С          | THEFT 3D SHOPLIFTING                   | 3900 N MARKET ST              | 9/17/2023     |             |
| SPB        | <u>4HI</u>                             |                               |               |             |
| С          | THEFT 3D SHOPLIFTING                   | 5700 N FREYA ST               | 9/17/2023     |             |
| SPB        | 4L0                                    |                               |               |             |
| Α          | ASSAULT 2D                             | 600 E CARLISLE AVE            | 9/21/2023     | P4          |
| Α          | BURGLARY 1D FROM RESIDENCE             | 600 E CARLISLE AVE            | 9/21/2023     | P4          |
| С          | BURGLARY 2D COMMERCIAL                 | 1700 N HAMILTON ST            | 9/17/2023     | P4          |
| С          | BURGLARY 2D COMMERCIAL                 | 200 E JACKSON AVE             | 9/18/2023     | P4          |
| С          | BURGLARY 2D FENCED AREA                | 100 E MONTGOMERY AVE          | 9/17/2023     | P4          |
| С          | MAIL THEFT                             | 400 E MONTGOMERY AVE          | 9/19/2023     | P4          |
| С          | RESIDENTIAL BURGLARY                   | 600 E MONTGOMERY AVE          | 9/18/2023     | P4          |
| С          | THEFT 2D ALL OTHER                     | 1300 N HAMILTON ST            | 9/17/2023     | P4          |
| С          | THEFT 2D ALL OTHER                     | N HAMILTON ST / E MISSION AVE | 9/19/2023     | P4          |
| С          | THEFT 2D ALL OTHER                     | 500 E ERMINA AVE              | 9/20/2023     |             |
| С          | THEFT 2D FROM BUILDING                 | 2000 N DIVISION ST            | 9/20/2023     | P4          |
| С          | THEFT 2D FROM BUILDING                 | 200 E JACKSON AVE             | 9/23/2023     | P4          |
| С          | THEFT 2D FROM MOTOR VEHICLE            | 100 E BOONE AVE               | 9/22/2023     | P4          |
| С          | THEFT 3D ALL OTHER                     | 300 E NORTH FOOTHILLS DR      | 9/19/2023     | P4          |
| С          | THEFT 3D ALL OTHER                     | 300 E NORTH FOOTHILLS DR      | 9/19/2023     | P4          |
| Α          | THEFT 3D ALL OTHER                     | 600 E CARLISLE AVE            | 9/21/2023     | P4          |
| С          | THEFT 3D ALL OTHER                     | 500 E CATALDO AVE             | 9/21/2023     | P4          |
| С          | THEFT 3D ALL OTHER                     | 1100 N SUPERIOR ST            | 9/18/2023     |             |
| С          | THEFT 3D ALL OTHER                     | 1000 E SHARP AVE              | 9/20/2023     |             |
| Α          | THEFT 3D FROM MOTOR VEHICLE            | 900 E NORTH FOOTHILLS DR      | 9/20/2023     | P4          |
| С          | THEFT 3D FROM MOTOR VEHICLE            | 800 N CINCINNATI ST           | 9/22/2023     |             |
| С          | THEFT 3D VEHICLE PARTS AND ACCESSORIES | 2500 N DIVISION ST            | 9/17/2023     | P4          |
| С          | THEFT OF A FIREARM FROM MOTOR VEHICLE  | 500 E CARLISLE AVE            | 9/18/2023     | P4          |
| С          | THEFT OF MOTOR VEHICLE                 | 700 E SHARP AVE               | 9/19/2023     | P4          |

| A/C        | Offense Statute                        | Address             | Reported Date | Dist |
|------------|----------------------------------------|---------------------|---------------|------|
| <u>SPB</u> | 4MI                                    |                     |               |      |
| С          | ASSAULT 2D                             | 3600 E FAIRVIEW AVE | 9/17/2023     | P5   |
| С          | MAIL THEFT                             | 2100 N FREYA ST     | 9/21/2023     | P4   |
| С          | THEFT 1D FROM MOTOR VEHICLE            | 3000 E UPRIVER DR   | 9/23/2023     |      |
| С          | THEFT 3D VEHICLE PARTS AND ACCESSORIES | 4200 E BUCKEYE AVE  | 9/23/2023     | P4   |