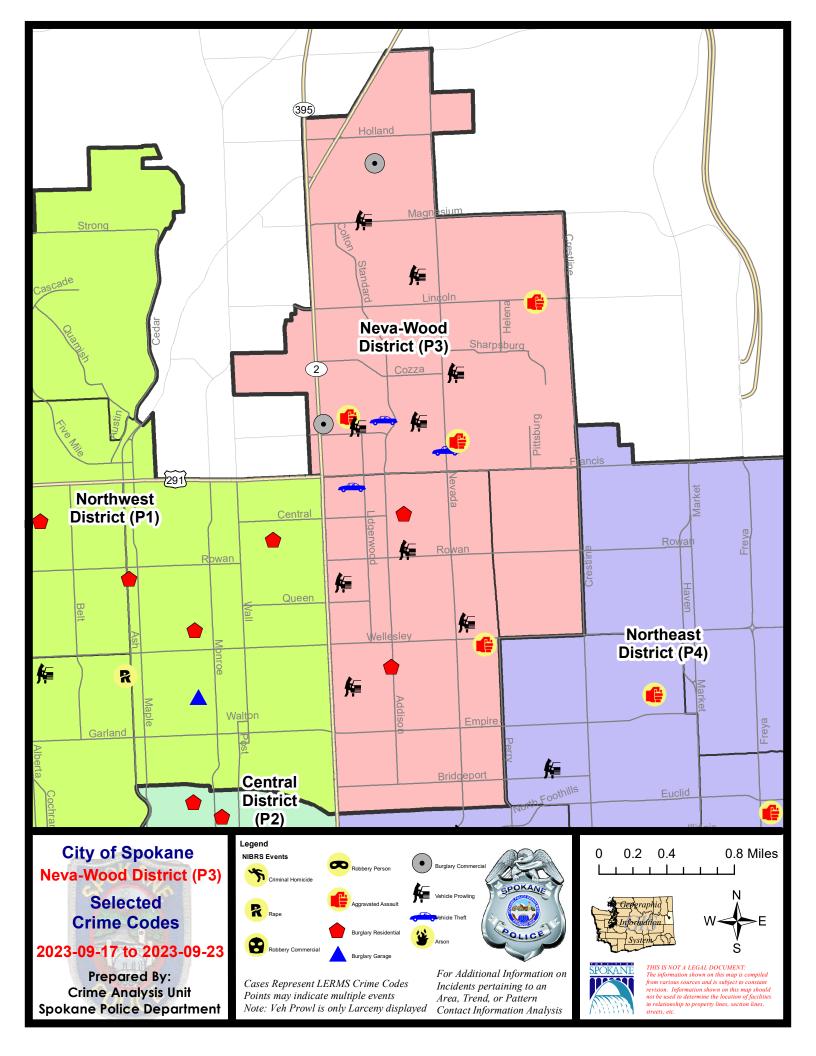

#### **NE - Neva-Wood District (P3)**

# **Preliminary IBR Counts**

|                                                                      | 7 Day Comparison                                                                                                 |                             | 28 Da                  | 28 Day Comparison                      |                                 |                                       | YTD Comparison                                               |                                          |                                 |                                                           |
|----------------------------------------------------------------------|------------------------------------------------------------------------------------------------------------------|-----------------------------|------------------------|----------------------------------------|---------------------------------|---------------------------------------|--------------------------------------------------------------|------------------------------------------|---------------------------------|-----------------------------------------------------------|
| NIBRS Ca                                                             | ategories (Part 1 Selected)                                                                                      | Current                     | Prior                  | Percent                                | Current                         | Prior                                 | Percent                                                      | Current                                  | Prior                           | Percent                                                   |
| Violent                                                              | Criminal Homicide Rape Robbery - Commercial Robbery - Person Aggravated Assault - Non DV Aggravated Assault - DV | 0<br>0<br>0<br>0<br>2<br>2  | 0 0 0 0 3 0            | -33.33%                                | 0<br>2<br>2<br>2<br>7<br>6      | 1<br>3<br>0<br>2<br>5<br>3            | -100.00%<br>-33.33%<br>0.00%<br>40.00%<br>100.00%            | 3<br>26<br>30<br>25<br>57<br>62          | 2<br>21<br>32<br>33<br>45<br>37 | 50.00%<br>23.81%<br>-6.25%<br>-24.24%<br>26.67%<br>67.57% |
| Property                                                             | Burglary - Residential Burglary Garage Burglary Commercial Larceny Vehicle Theft Arson                           | 2<br>0<br>2<br>53<br>4<br>0 | 8<br>1<br>2<br>38<br>0 | -75.00%<br>-100.00%<br>0.00%<br>39.47% | 18<br>4<br>11<br>190<br>16<br>2 | 12<br>9<br>21<br>206<br>32<br>3       | 50.00%<br>-55.56%<br>-47.62%<br>-7.77%<br>-50.00%<br>-33.33% | 154<br>86<br>119<br>1853<br>254<br>16    | 104<br>68<br>75<br>1780<br>297  | 48.08%<br>26.47%<br>58.67%<br>4.10%<br>-14.48%<br>100.00% |
|                                                                      | Property Total:                                                                                                  | 61                          | 49                     | 24.49%                                 | 241                             | 283                                   | -14.84%                                                      | 2482                                     | 2332                            | 6.43%                                                     |
| Prelimina                                                            | ry Part 1 Crime Totals:                                                                                          | 65                          | 52                     | 25.00%                                 | 260                             | 297                                   | -12.46%                                                      | 2685                                     | 2502                            | 7.31%                                                     |
| Current 7 Day Period: Current 28 Day Period: Current YTD Day Period: |                                                                                                                  | 8/                          | 27/2023 -              | 9/23/2023<br>9/23/2023<br>9/23/2023    | Prior 28                        | eay Period<br>Day Period<br>D Period: |                                                              | 9/10/2023 -<br>7/30/2023 -<br>1/1/2022 - |                                 |                                                           |

# NE - Neva-Wood District (P3)

| <u>A/C</u> | Offense Statute                                 | <u>Address</u>                 | Reported Date | <u>Dist</u> |
|------------|-------------------------------------------------|--------------------------------|---------------|-------------|
| SPB        | 3NL                                             |                                |               |             |
| С          | ASSAULT 3D WEAPON OR NEGLIGENT INJURY           | 1200 E HOFFMAN AVE             | 9/17/2023     | P3          |
| С          | RESIDENTIAL BURGLARY                            | 400 E HEROY AVE                | 9/18/2023     | P4          |
| С          | RESIDENTIAL BURGLARY                            | 500 E CENTRAL AVE              | 9/19/2023     | P4          |
| Α          | THEFT 1D POCKET PICKING                         | 900 E WELLESLEY AVE            | 9/17/2023     | Р3          |
| С          | THEFT 2D ALL OTHER                              | 0 E LIBERTY AVE                | 9/22/2023     | P4          |
| С          | THEFT 2D ALL OTHER                              | 5500 N DIVISION ST             | 9/22/2023     | P3          |
| С          | THEFT 2D ALL OTHER                              | 4700 N DIVISION ST             | 9/18/2023     |             |
| С          | THEFT 2D SHOPLIFTING                            | 5800 N DIVISION ST             | 9/23/2023     | P3          |
| С          | THEFT 2D SHOPLIFTING                            | 4700 N DIVISION ST             | 9/23/2023     | P4          |
| С          | THEFT 3D ALL OTHER                              | 300 E OLYMPIC AVE              | 9/21/2023     | P3          |
| С          | THEFT 3D FROM BUILDING                          | 6000 N LIDGERWOOD ST           | 9/20/2023     | P3          |
| С          | THEFT 3D FROM BUILDING                          | 6000 N LIDGERWOOD ST           | 9/20/2023     | P3          |
| С          | THEFT 3D FROM BUILDING                          | 6000 N LIDGERWOOD ST           | 9/21/2023     | P3          |
| С          | THEFT 3D FROM MOTOR VEHICLE                     | 1100 E WABASH AVE              | 9/17/2023     | P4          |
| Α          | THEFT 3D FROM MOTOR VEHICLE                     | 0 E EVERETT AVE                | 9/20/2023     | P3          |
| С          | THEFT 3D FROM MOTOR VEHICLE                     | 500 E DAVE CT                  | 9/20/2023     | P4          |
| С          | THEFT 3D SHOPLIFTING                            | 5600 N DIVISION ST             | 9/18/2023     | P4          |
| С          | THEFT 3D SHOPLIFTING                            | N MAYFAIR ST / E QUEEN AVE     | 9/18/2023     | P4          |
| С          | THEFT 3D SHOPLIFTING                            | 0 E EMPIRE AVE                 | 9/21/2023     | Р3          |
| С          | THEFT 3D VEHICLE PARTS AND ACCESSORIES          | 600 E JOSEPH AVE               | 9/17/2023     | P3          |
| С          | THEFT OF A FIREARM FROM BUILDING                | 400 E DALTON AVE               | 9/19/2023     | P3          |
| С          | THEFT OF A FIREARM FROM MOTOR VEHICLE           | 100 E RICH AVE                 | 9/20/2023     | P3          |
| С          | THEFT OF MOTOR VEHICLE                          | 6100 N COLTON ST               | 9/23/2023     | P4          |
| Α          | THEFT-CITY (Motor Vehicle Parts or Accessories) | 500 E DAVE CT                  | 9/20/2023     | P4          |
| SPB        | 3SH                                             |                                |               |             |
| С          | ASSAULT 2D                                      | 1700 E LINCOLN RD              | 9/18/2023     | P4          |
| С          | ASSAULT 2D                                      | 6500 N NEVADA ST               | 9/20/2023     | P4          |
| С          | ASSAULT 2D                                      | 200 E WEDGEWOOD AVE            | 9/21/2023     | P4          |
| С          | BURGLARY 2D COMMERCIAL                          | 6700 N DIVISION ST             | 9/20/2023     | P4          |
| С          | BURGLARY 2D COMMERCIAL                          | 9200 N COLTON ST               | 9/23/2023     | P4          |
| С          | THEFT 2D FROM MOTOR VEHICLE                     | 1100 E COZZA DR                | 9/18/2023     | P4          |
| С          | THEFT 2D FROM MOTOR VEHICLE                     | E BEACON AVE / N CINCINNATI ST | 9/20/2023     | P4          |
| С          | THEFT 2D SHOPLIFTING                            | 9200 N COLTON ST               | 9/20/2023     | P4          |
| С          | THEFT 2D SHOPLIFTING                            | 9400 N DIVISION ST             | 9/20/2023     | Р3          |
| С          | THEFT 3D ALL OTHER                              | 9200 N NEVADA ST               | 9/17/2023     | Р3          |
| С          | THEFT 3D ALL OTHER                              | 700 E SUMTER WAY               | 9/17/2023     | Р3          |
| С          | THEFT 3D ALL OTHER                              | 8400 N NEVADA ST               | 9/22/2023     | P3          |
| С          | THEFT 3D FROM MOTOR VEHICLE                     | 200 E LYONS AVE                | 9/18/2023     | P3          |
|            |                                                 |                                |               |             |

| A/C        | Offense Statute                  | <u>Address</u>              | Reported Date | Dist |
|------------|----------------------------------|-----------------------------|---------------|------|
| С          | THEFT 3D FROM MOTOR VEHICLE      | 400 E MAGNESIUM RD          | 9/19/2023     | Р3   |
| С          | THEFT 3D FROM MOTOR VEHICLE      | 700 E SIERRA AVE            | 9/21/2023     |      |
| С          | THEFT 3D SHOPLIFTING             | 9100 N NEWPORT HWY          | 9/17/2023     | P4   |
| С          | THEFT 3D SHOPLIFTING             | 9200 N COLTON ST            | 9/18/2023     | P4   |
| С          | THEFT 3D SHOPLIFTING             | 9200 N NEVADA ST            | 9/19/2023     | P4   |
| С          | THEFT 3D SHOPLIFTING             | 9600 N NEWPORT HWY          | 9/21/2023     | P1   |
| С          | THEFT 3D SHOPLIFTING             | 9200 N COLTON ST            | 9/22/2023     | P4   |
| С          | THEFT 3D SHOPLIFTING             | 9200 N COLTON ST            | 9/22/2023     | P4   |
| С          | THEFT 3D SHOPLIFTING             | 9200 N COLTON ST            | 9/22/2023     | P4   |
| С          | THEFT 3D SHOPLIFTING             | 6500 N NEVADA ST            | 9/17/2023     |      |
| С          | THEFT 3D SHOPLIFTING             | 6500 N NEVADA ST            | 9/17/2023     |      |
| С          | THEFT 3D SHOPLIFTING             | 6500 N NEVADA ST            | 9/17/2023     |      |
| С          | THEFT 3D SHOPLIFTING             | 10100 N NEWPORT HWY         | 9/17/2023     |      |
| С          | THEFT 3D SHOPLIFTING             | 9100 N NEWPORT HWY          | 9/17/2023     |      |
| С          | THEFT 3D SHOPLIFTING             | 9600 N NEWPORT HWY          | 9/18/2023     |      |
| С          | THEFT 3D SHOPLIFTING             | 9100 N NEWPORT HWY          | 9/18/2023     |      |
| С          | THEFT 3D SHOPLIFTING             | 9100 N NEWPORT HWY          | 9/18/2023     |      |
| С          | THEFT 3D SHOPLIFTING             | 9600 N NEWPORT HWY          | 9/18/2023     |      |
| С          | THEFT 3D SHOPLIFTING             | 9600 N NEWPORT HWY          | 9/18/2023     |      |
| С          | THEFT 3D SHOPLIFTING             | 9100 N NEWPORT HWY          | 9/21/2023     |      |
| С          | THEFT 3D SHOPLIFTING             | 7500 N DIVISION ST          | 9/22/2023     |      |
| С          | THEFT 3D SHOPLIFTING             | 9600 N NEWPORT HWY          | 9/23/2023     |      |
| С          | THEFT 3D SHOPLIFTING             | 9600 N NEWPORT HWY          | 9/23/2023     |      |
| С          | THEFT OF A FIREARM FROM BUILDING | 8600 N ANTIETAM DR          | 9/20/2023     | P3   |
| С          | THEFT OF MOTOR VEHICLE           | 6900 N WISCOMB ST           | 9/19/2023     | P4   |
| С          | THEFT OF MOTOR VEHICLE           | E HOUSTON AVE / N NEVADA ST | 9/23/2023     | P4   |
| С          | THEFT OF MOTOR VEHICLE           | E HOUSTON AVE / N NEVADA ST | 9/23/2023     | P4   |
| <u>SPB</u> | <u>3WH</u>                       |                             |               |      |
| С          | THEFT OF A FIREARM FROM BUILDING | 1400 E CROWN AVE            | 9/21/2023     | P3   |