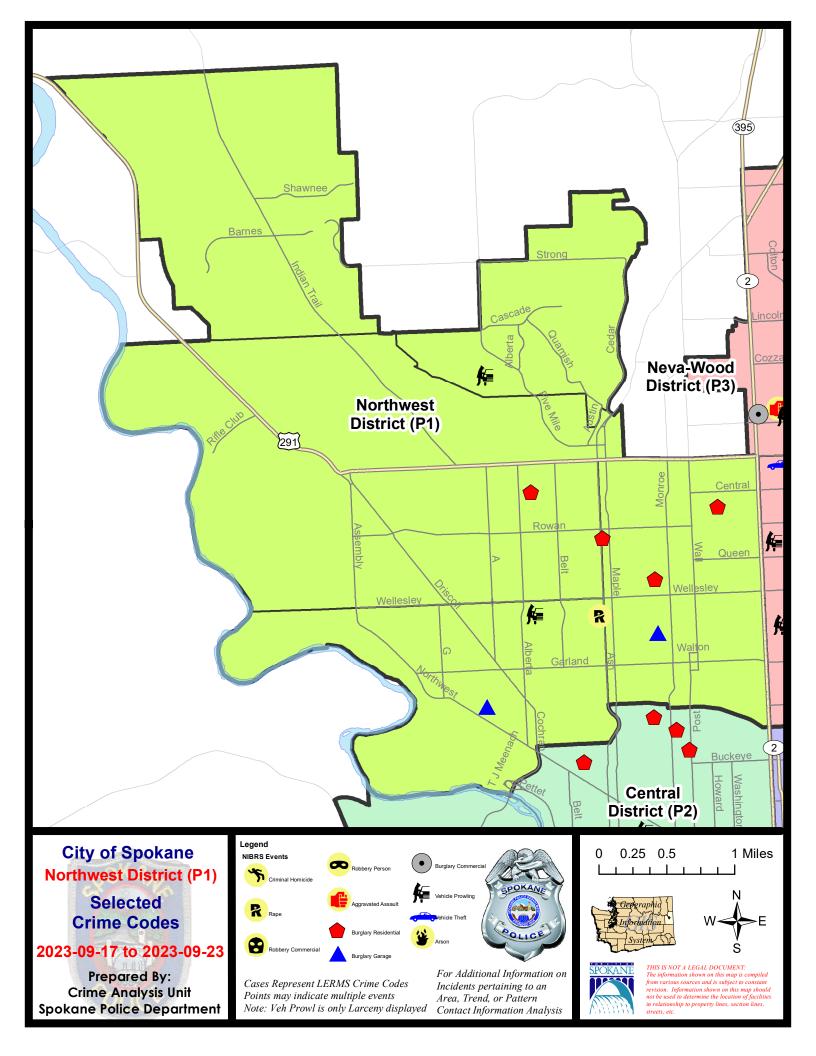

# NW - Northwest District (P1)

| A/C | Offense Statute             | <u>Address</u>              | Reported Date | <u>Dist</u> |
|-----|-----------------------------|-----------------------------|---------------|-------------|
| SPA | 1AD                         |                             |               |             |
| С   | BURGLARY 2D GARAGE          | 3400 N AUDUBON ST           | 9/19/2023     | P1          |
| С   | RAPE 2D                     |                             | 9/23/2023     | P1          |
| С   | THEFT 3D FROM MOTOR VEHICLE | 2400 W WELLESLEY AVE        | 9/18/2023     | P1          |
| С   | THEFT 3D SHOPLIFTING        | 2500 W WELLESLEY AVE        | 9/17/2023     |             |
| С   | THEFT 3D SHOPLIFTING        | 2300 W WELLESLEY AVE        | 9/22/2023     |             |
| С   | THEFT 3D SHOPLIFTING        | 2300 W WELLESLEY AVE        | 9/22/2023     |             |
| С   | THEFT 3D SHOPLIFTING        | 2500 W WELLESLEY AVE        | 9/23/2023     |             |
| С   | THEFT 3D SHOPLIFTING        | 2300 W WELLESLEY AVE        | 9/23/2023     |             |
| SPA | 1FM                         |                             |               |             |
| С   | THEFT 3D FROM MOTOR VEHICLE | 7300 N ETHAN LN             | 9/19/2023     | P4          |
| SPA | 1NH                         |                             |               |             |
| С   | BURGLARY 2D GARAGE          | 4200 N JEFFERSON ST         | 9/20/2023     | P1          |
| С   | RESIDENTIAL BURGLARY        | 1100 W WABASH AVE           | 9/17/2023     | P1          |
| Α   | RESIDENTIAL BURGLARY        | 300 W JOSEPH AVE            | 9/19/2023     | P1          |
| С   | RESIDENTIAL BURGLARY        | 5300 N ASH ST               | 9/20/2023     | P1          |
| С   | THEFT 3D ALL OTHER          | W GARLAND AVE / N MONROE ST | 9/21/2023     |             |
| С   | THEFT 3D SHOPLIFTING        | 6100 N DIVISION ST          | 9/22/2023     | P1          |
| SPA | 1NW                         |                             |               |             |
| С   | RESIDENTIAL BURGLARY        | 5900 N DOUGLAS DR           | 9/17/2023     | P1          |
| С   | THEFT 3D FROM BUILDING      | 4000 W SANSON AVE           | 9/21/2023     | P1          |

# NW - Central District (P2)

| A/C        | Offense Statute                            | <u>Address</u>           | Reported Date | <u>Dist</u> |
|------------|--------------------------------------------|--------------------------|---------------|-------------|
| SPA        | . <u>2EG</u>                               |                          |               |             |
| С          | RESIDENTIAL BURGLARY                       | 800 W CLEVELAND AVE      | 9/17/2023     | P1          |
| С          | RESIDENTIAL BURGLARY                       | 1100 W ALICE AVE         | 9/19/2023     | P1          |
| С          | RESIDENTIAL BURGLARY                       | 900 W EUCLID AVE         | 9/19/2023     | P1          |
| С          | RESIDENTIAL BURGLARY                       | 1900 W GRACE AVE         | 9/23/2023     | P1          |
| С          | TAKING MOTOR VEHICLE WITHOUT PERMISSION 2D | 1400 N WASHINGTON ST     | 9/21/2023     | P1          |
| С          | THEFT 2D SHOPLIFTING                       | 1700 W NORTHWEST BLVD    | 9/17/2023     |             |
| С          | THEFT 3D FROM BUILDING                     | 1400 N WASHINGTON ST     | 9/21/2023     | P2          |
| С          | THEFT 3D FROM MOTOR VEHICLE                | 1300 W SHANNON AVE       | 9/20/2023     | P2          |
| С          | THEFT 3D SHOPLIFTING                       | 1600 W NORTHWEST BLVD    | 9/18/2023     |             |
| <u>SPA</u> | .2RS                                       |                          |               |             |
| С          | THEFT 2D FROM MOTOR VEHICLE                | 100 W NORTH RIVER DR     | 9/20/2023     | P1          |
| SPA        | .2WC                                       |                          |               |             |
| Α          | BURGLARY 2D COMMERCIAL                     | 1400 W BROADWAY AVE      | 9/18/2023     | P1          |
| С          | BURGLARY 2D GARAGE                         | 1700 W BRIDGE AVE        | 9/20/2023     | P1          |
| С          | THEFT 2D FROM MOTOR VEHICLE                | 500 N JEFFERSON LN       | 9/20/2023     | P2          |
| С          | THEFT 2D FROM MOTOR VEHICLE                | W MAXWELL AVE / N ASH ST | 9/19/2023     | P2          |
| С          | THEFT 3D ALL OTHER                         | 1500 N MAPLE ST          | 9/22/2023     | P2          |
| С          | THEFT 3D ALL OTHER                         | 2500 W GARDNER AVE       | 9/17/2023     |             |
| С          | THEFT 3D FROM BUILDING                     | 1600 N BELT ST           | 9/21/2023     | P2          |
| Α          | THEFT 3D FROM MOTOR VEHICLE                | 1400 W HIGHLINE LN       | 9/22/2023     | P2          |
| С          | THEFT 3D FROM MOTOR VEHICLE                | 1300 N MAPLE ST          | 9/21/2023     |             |
| С          | THEFT 3D VEHICLE PARTS AND ACCESSORIES     | W MAXWELL AVE / N ASH ST | 9/19/2023     | P2          |
| С          | THEFT 3D VEHICLE PARTS AND ACCESSORIES     | 1600 N BELT ST           | 9/21/2023     | P4          |
| С          | THEFT 3D VEHICLE PARTS AND ACCESSORIES     | 1400 W HIGHLINE LN       | 9/22/2023     | P2          |
| С          | THEFT 3D VEHICLE PARTS AND ACCESSORIES     | 2200 W SINTO AVE         | 9/22/2023     | P2          |
| С          | THEFT OF MOTOR VEHICLE                     | 1800 W BROADWAY AVE      | 9/20/2023     | P2          |
| <u>SPA</u> | . <u>2WH</u>                               |                          |               |             |
| С          | THEFT 3D ALL OTHER                         | 1900 N HOLY NAMES CT     | 9/22/2023     |             |