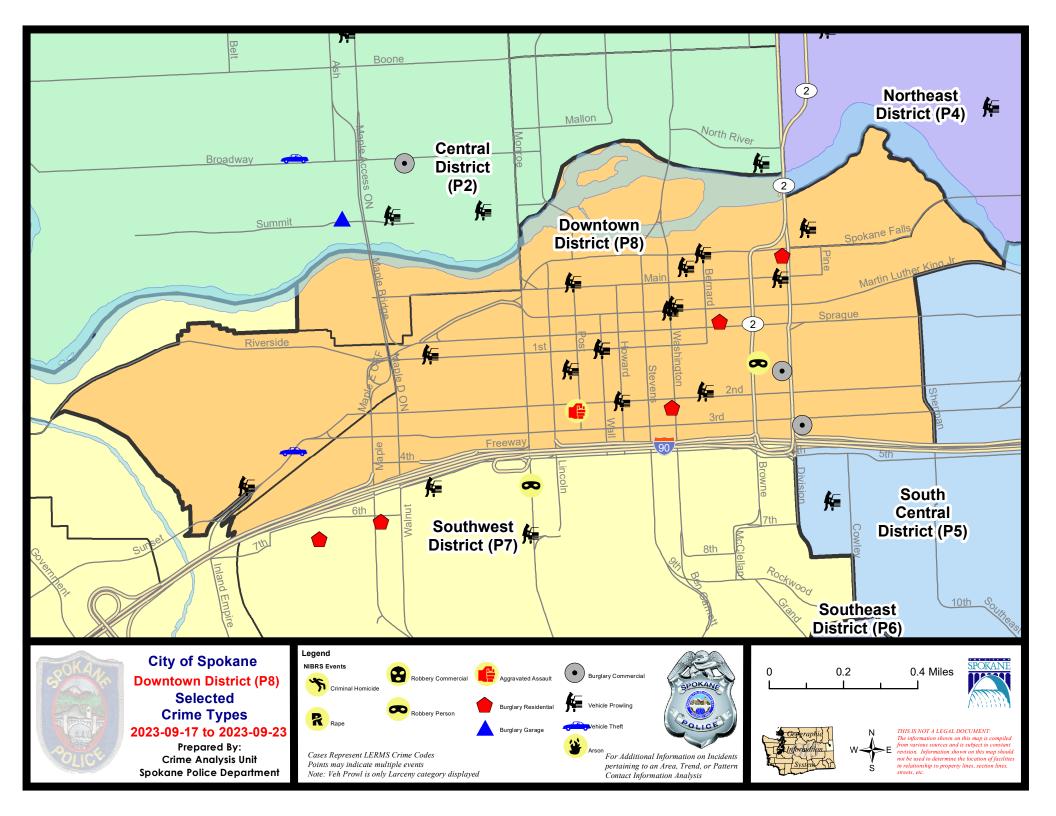

|                             |                                      | ~                                                    |                                          |                                 |                                                             |

Prepared by SPD Crime Analysis Office - Monday, September 25, 2023

<u>NOTE:</u> SPD moved from UCR to the NIBRS reporting standard on 10/4/16 following the transition to a new RMS System. <u>Numbers on CompStat reports prior to this date</u> <u>should not be used as a comparison to those on this report</u>. Additional info on these reporting standards can be found on the FBI website: <a href="https://ucr.fbi.gov/nibrs-overview">https://ucr.fbi.gov/nibrs-overview</a>





# SW - Downtown District (P8)



| A/C    | Offense Statute                                          | <u>Address</u>                          | Reported Date          | <u>Dist</u> |
|--------|----------------------------------------------------------|-----------------------------------------|------------------------|-------------|
| SPD    | 28BA                                                     |                                         |                        |             |
| С      | THEFT 3D FROM MOTOR VEHICLE                              | 400 S CHESTNUT ST                       | 9/18/2023              | P7          |
| С      | THEFT OF MOTOR VEHICLE                                   | W SUNSET BLVD / S ELM ST                | 9/18/2023              | P8          |
| SPD    |