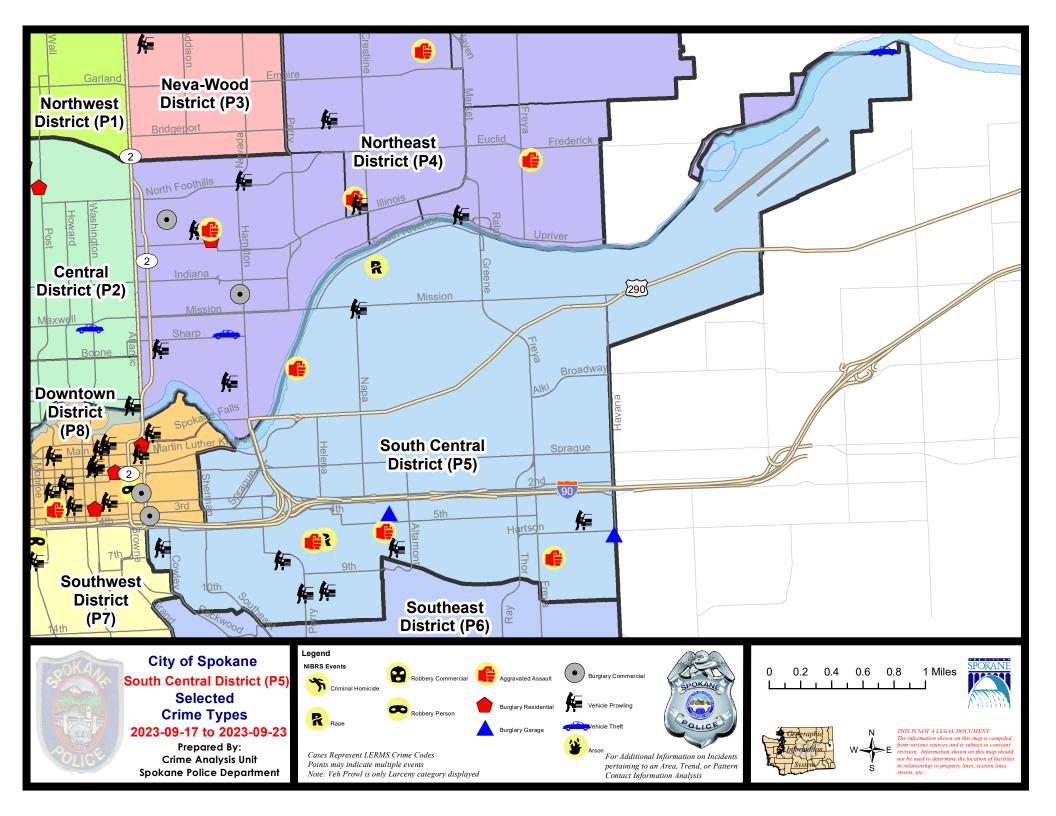

# **SE - South Central District (P5)**

### **Preliminary IBR Counts**

|           |                             | 7 Da    | y Compari | son       | 28 Da     | ay Compar | rison    | YT          | D Comparis | on      |
|-----------|-----------------------------|---------|-----------|-----------|-----------|-----------|----------|-------------|------------|---------|
| VIBRS Ca  | tegories (Part 1 Selected)  | Current | Prior     | Percent   | Current   | Prior     | Percent  | Current     | Prior      | Percent |
| /iolent   | Criminal Homicide           | 0       | 0         |           | 0         | 1         | -100.00% | 1           | 1          | 0.00%   |
|           | Rape                        | 2       | 1         | 100.00%   | 6         | 3         | 100.00%  | 30          | 17         | 76.47%  |
|           | Robbery - Commercial        | 0       | 0         |           | 0         | 0         |          | 2           | 3          | -33.33% |
|           | Robbery - Person            | 0       | 0         |           | 1         | 1         | 0.00%    | 18          | 12         | 50.00%  |
|           | Aggravated Assault - Non DV | 1       | 1         | 0.00%     | 4         | 3         | 33.33%   | 50          | 47         | 6.38%   |
|           | Aggravated Assault - DV     | 3       | 0         |           | 5         | 6         | -16.67%  | 39          | 39         | 0.00%   |
|           | Violent Total:              | 6       | 2         | 200.00%   | 16        | 14        | 14.29%   | 140         | 119        | 17.65%  |
| Property  | Burglary - Residential      | 0       | 2         | -100.00%  | 5         | 1         | 400.00%  | 41          | 60         | -31.67% |
|           | Burglary Garage             | 2       | 4         | -50.00%   | 8         | 6         | 33.33%   | 37          | 37         | 0.00%   |
|           | Burglary Commercial         | 0       | 2         | -100.00%  | 4         | 5         | -20.00%  | 64          | 96         | -33.33% |
|           | Larceny                     | 13      | 10        | 30.00%    | 57        | 63        | -9.52%   | 585         | 781        | -25.10% |
|           | Vehicle Theft               | 1       | 3         | -66.67%   | 13        | 18        | -27.78%  | 127         | 170        | -25.29% |
|           | Arson                       | 0       | 0         |           | 0         | 2         | -100.00% | 7           | 4          | 75.00%  |
|           | Property Total:             | 16      | 21        | -23.81%   | 87        | 95        | -8.42%   | 861         | 1148       | -25.00% |
| Prelimina | ry Part 1 Crime Totals:     | 22      | 23        | -4.35%    | 103       | 109       | -5.50%   | 1001        | 1267       | -20.99% |
|           | Current 7 Day Period:       | 9/      | 17/2023 - | 9/23/2023 | Prior 7 D | ay Period | :        | 9/10/2023 - | 9/16/2023  |         |
|           | Current 28 Day Period:      | 8/      | 27/2023 - | 9/23/2023 | Prior 28  | Day Perio | d:       | 7/30/2023 - | 8/26/2023  |         |
|           |                             |         |           | 9/23/2023 |           | D Period: |          | 1/1/2022 -  |            |         |