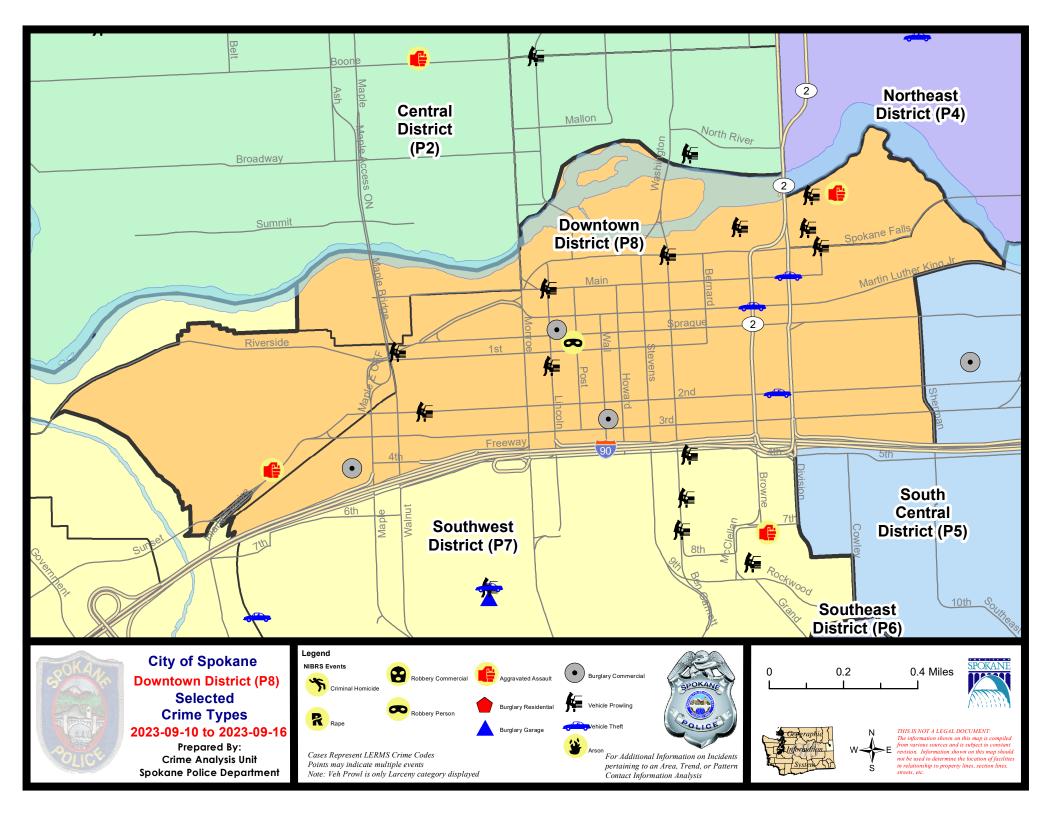

#### Sunday - Saturday

NW - Northwest District (P1)

| <u>A/C</u> | Offense Statute                        | Address               | Reported Date | <u>Dist</u> |
|------------|----------------------------------------|-----------------------|---------------|-------------|
| <u>SPA</u> | 1AD                                    |                       |               |             |
| С          | BURGLARY 2D COMMERCIAL                 | 2000 W GARLAND AVE    | 9/12/2023     | P1          |
| С          | THEFT 3D FROM MOTOR VEHICLE            | 5200 W NORTHWEST BLVD | 9/13/2023     | P1          |
| С          | THEFT 3D SHOPLIFTING                   | 2500 W WELLESLEY AVE  | 9/11/2023     |             |
| С          | THEFT 3D SHOPLIFTING                   | 2300 W WELLESLEY AVE  | 9/15/2023     |             |
| <u>SPA</u> | <u>185</u>                             |                       |               |             |
| С          | RAPE 1D                                |                       | 9/16/2023     | P8          |
| <u>SPA</u> | <u>1NH</u>                             |                       |               |             |
| С          | ASSAULT 3D WEAPON OR NEGLIGENT INJURY  | 1500 W KIERNAN AVE    | 9/14/2023     | P1          |
| С          | THEFT 1D FROM BUILDING                 | 4600 N WHITEHOUSE ST  | 9/10/2023     | P1          |
| С          | THEFT 3D FROM BUILDING                 | 4500 N DIVISION ST    | 9/12/2023     | P1          |
| А          | THEFT 3D FROM MOTOR VEHICLE            | 4500 N ATLANTIC DR    | 9/12/2023     | P1          |
| С          | THEFT 3D SHOPLIFTING                   | 4700 N DIVISION ST    | 9/13/2023     |             |
| С          | THEFT 3D VEHICLE PARTS AND ACCESSORIES | 4500 N WHITEHOUSE ST  | 9/11/2023     | P1          |
| С          | THEFT 3D VEHICLE PARTS AND ACCESSORIES | 4500 N ATLANTIC DR    | 9/12/2023     | P1          |
| С          | THEFT OF MOTOR VEHICLE                 | 5900 N DIVISION ST    | 9/10/2023     | P1          |
| С          | THEFT OF MOTOR VEHICLE                 | 1000 W WELLESLEY AVE  | 9/12/2023     | P1          |
| <u>SPA</u> | 1NW                                    |                       |               |             |
| А          | THEFT 3D FROM MOTOR VEHICLE            | 5700 N NETTLETON ST   | 9/13/2023     | P1          |