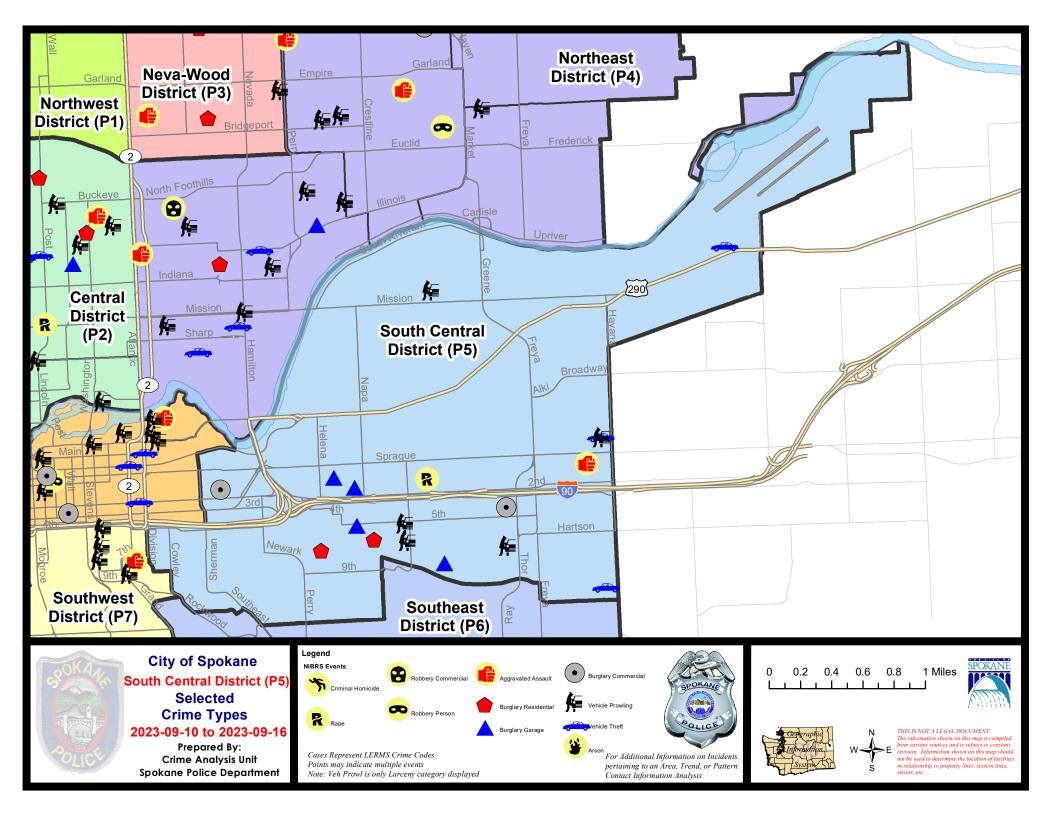

#### SE - South Central District (P5)

|           |                             | 7 Da    | ay Compari | son       | 28 Da     | ay Compai | rison    | YT          | D Comparis | on      |
|-----------|-----------------------------|---------|------------|-----------|-----------|-----------|----------|-------------|------------|---------|
| NIBRS Ca  | tegories (Part 1 Selected)  | Current | Prior      | Percent   | Current   | Prior     | Percent  | Current     | Prior      | Percent |
| Violent   | Criminal Homicide           | 0       | 0          |           | 0         | 1         | -100.00% | 1           | 1          | 0.00%   |
|           | Rape                        | 1       | 2          | -50.00%   | 4         | 3         | 33.33%   | 28          | 17         | 64.71%  |
|           | Robbery - Commercial        | 0       | 0          |           | 0         | 0         |          | 2           | 3          | -33.33% |
|           | Robbery - Person            | 0       | 1          | -100.00%  | 1         | 1         | 0.00%    | 18          | 12         | 50.00%  |
|           | Aggravated Assault - Non DV | 1       | 0          |           | 3         | 4         | -25.00%  | 48          | 46         | 4.35%   |
|           | Aggravated Assault - DV     | 0       | 0          |           | 3         | 7         | -57.14%  | 36          | 38         | -5.26%  |
|           | Violent Total:              | 2       | 3          | -33.33%   | 11        | 16        | -31.25%  | 133         | 117        | 13.68%  |
| Property  | Burglary - Residential      | 2       | 2          | 0.00%     | 5         | 2         | 150.00%  | 41          | 59         | -30.51% |
|           | Burglary Garage             | 4       | 1          | 300.00%   | 7         | 5         | 40.00%   | 35          | 35         | 0.00%   |
|           | Burglary Commercial         | 2       | 1          | 100.00%   | 5         | 5         | 0.00%    | 64          | 94         | -31.91% |
|           | Larceny                     | 10      | 10         | 0.00%     | 62        | 53        | 16.98%   | 572         | 757        | -24.44% |
|           | Vehicle Theft               | 3       | 5          | -40.00%   | 18        | 16        | 12.50%   | 126         | 167        | -24.55% |
|           | Arson                       | 0       | 0          |           | 0         | 2         | -100.00% | 7           | 4          | 75.00%  |
|           | Property Total:             | 21      | 19         | 10.53%    | 97        | 83        | 16.87%   | 845         | 1116       | -24.28% |
| Prelimina | ry Part 1 Crime Totals:     | 23      | 22         | 4.55%     | 108       | 99        | 9.09%    | 978         | 1233       | -20.68% |
|           | Current 7 Day Period:       | 9/      | /10/2023 - | 9/16/2023 | Prior 7 D | ay Period | :        | 9/3/2023 -  | 9/9/2023   |         |
|           | Current 28 Day Period:      | 8/      | /20/2023 - | 9/16/2023 | Prior 28  | Day Perio | d:       | 7/23/2023 - | 8/19/2023  | i       |
|           | Current YTD Day Period:     |         | 1/1/2023 - | 9/16/2023 | Prior YT  | D Period: |          | 1/1/2022 -  | 9/16/2022  | :       |