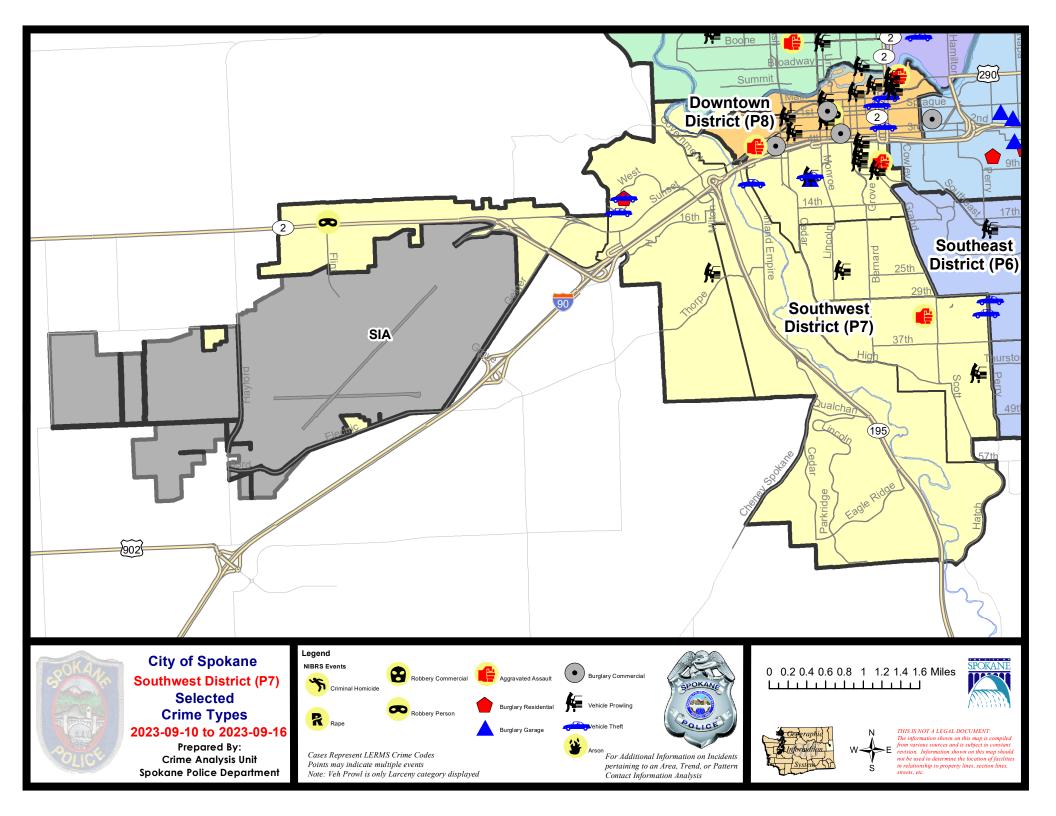

#### SW - Southwest District (P7)

|           |                             | 7 0-            | iy Compari | 000       | 20 0      | ay Compai  | riaan    |             | D Comparis | 00      |
|-----------|-----------------------------|-----------------|------------|-----------|-----------|------------|----------|-------------|------------|---------|
|           | tegories (Part 1 Selected)  | 7 Da<br>Current | Prior      | Percent   | 20 D      | Prior      | Percent  | Current     | Prior      | Percent |
|           |                             | Guilent         | 1 1101     | reitent   | Current   | 1 1101     | reicent  | Guilent     |            | Tercent |
| Violent   | Criminal Homicide           | 0               | 0          |           | 0         | 0          |          | 2           | 1          | 100.00% |
|           | Rape                        | 0               | 0          |           | 2         | 1          | 100.00%  | 19          | 22         | -13.64% |
|           | Robbery - Commercial        | 0               | 0          |           | 0         | 1          | -100.00% | 5           | 3          | 66.67%  |
|           | Robbery - Person            | 1               | 1          | 0.00%     | 2         | 1          | 100.00%  | 11          | 11         | 0.00%   |
|           | Aggravated Assault - Non DV | 1               | 0          |           | 3         | 3          | 0.00%    | 32          | 32         | 0.00%   |
|           | Aggravated Assault - DV     | 1               | 1          | 0.00%     | 4         | 4          | 0.00%    | 18          | 19         | -5.26%  |
|           | Violent Total:              | 3               | 2          | 50.00%    | 11        | 10         | 10.00%   | 87          | 88         | -1.14%  |
| Property  | Burglary - Residential      | 1               | 1          | 0.00%     | 4         | 9          | -55.56%  | 53          | 49         | 8.16%   |
|           | Burglary Garage             | 1               | 0          |           | 3         | 10         | -70.00%  | 55          | 43         | 27.91%  |
|           | Burglary Commercial         | 0               | 0          |           | 0         | 7          | -100.00% | 22          | 37         | -40.54% |
|           | Larceny                     | 19              | 12         | 58.33%    | 67        | 63         | 6.35%    | 675         | 797        | -15.31% |
|           | Vehicle Theft               | 6               | 2          | 200.00%   | 21        | 18         | 16.67%   | 137         | 113        | 21.24%  |
|           | Arson                       | 0               | 0          |           | 0         | 2          | -100.00% | 3           | 6          | -50.00% |
|           | Property Total:             | 27              | 15         | 80.00%    | 95        | 109        | -12.84%  | 945         | 1045       | -9.57%  |
| Prelimina | ry Part 1 Crime Totals:     | 30              | 17         | 76.47%    | 106       | 119        | -10.92%  | 1032        | 1133       | -8.91%  |
|           | Current 7 Day Period:       | 9/              | 10/2023 -  | 9/16/2023 | Prior 7 D | )ay Period | :        | 9/3/2023 -  | 9/9/2023   |         |
|           | Current 28 Day Period:      | 8/              | 20/2023 -  | 9/16/2023 | Prior 28  | Day Perio  | d:       | 7/23/2023 - | 8/19/2023  | i       |
|           | Current YTD Day Period:     | 1               | 1/1/2023 - | 9/16/2023 | Prior YT  | D Period:  |          | 1/1/2022 -  | 9/16/2022  |         |