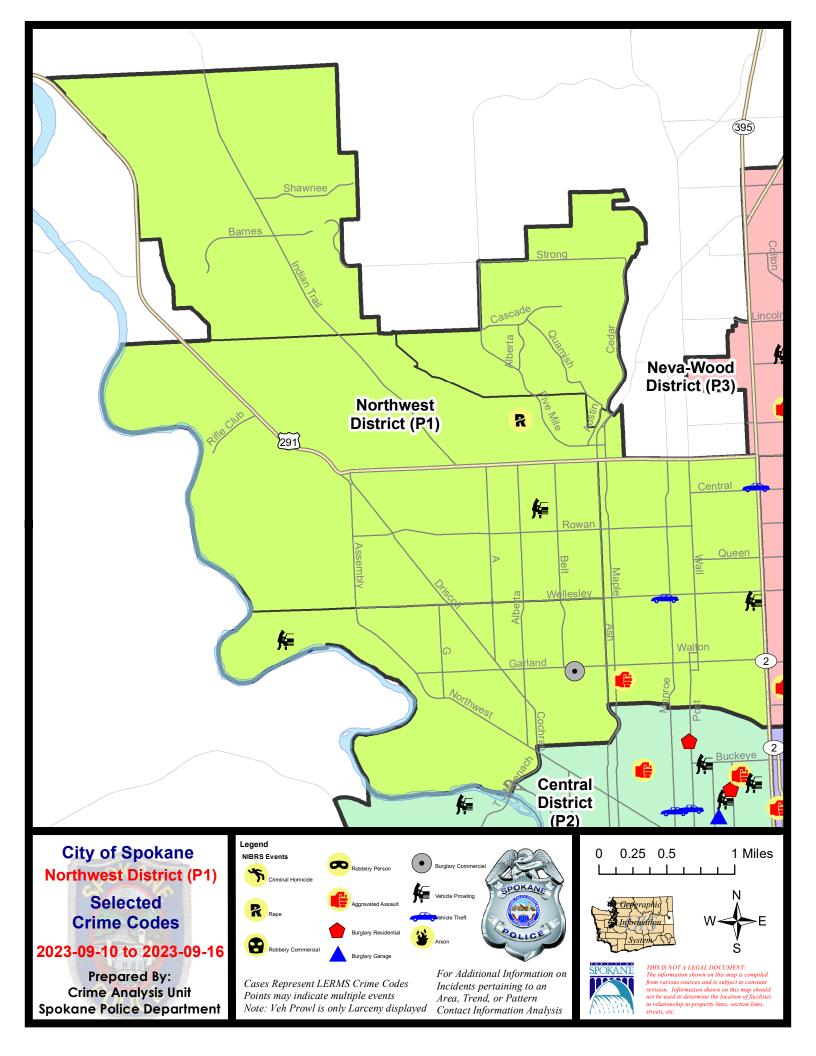

#### Sunday - Saturday

NW - Northwest District (P1)

| <u>A/C</u> | Offense Statute                        | Address               | Reported Date | <u>Dist</u> |
|------------|----------------------------------------|-----------------------|---------------|-------------|
| <u>SPA</u> | 1AD                                    |                       |               |             |
| С          | BURGLARY 2D COMMERCIAL                 | 2000 W GARLAND AVE    | 9/12/2023     | P1          |
| С          | THEFT 3D FROM MOTOR VEHICLE            | 5200 W NORTHWEST BLVD | 9/13/2023     | P1          |
| С          | THEFT 3D SHOPLIFTING                   | 2500 W WELLESLEY AVE  | 9/11/2023     |             |
| С          | THEFT 3D SHOPLIFTING                   | 2300 W WELLESLEY AVE  | 9/15/2023     |             |
| <u>SPA</u> | <u>185</u>                             |                       |               |             |
| С          | RAPE 1D                                |                       | 9/16/2023     | P8          |
| <u>SPA</u> | <u>1NH</u>                             |                       |               |             |
| С          | ASSAULT 3D WEAPON OR NEGLIGENT INJURY  | 1500 W KIERNAN AVE    | 9/14/2023     | P1          |
| С          | THEFT 1D FROM BUILDING                 | 4600 N WHITEHOUSE ST  | 9/10/2023     | P1          |
| С          | THEFT 3D FROM BUILDING                 | 4500 N DIVISION ST    | 9/12/2023     | P1          |
| А          | THEFT 3D FROM MOTOR VEHICLE            | 4500 N ATLANTIC DR    | 9/12/2023     | P1          |
| С          | THEFT 3D SHOPLIFTING                   | 4700 N DIVISION ST    | 9/13/2023     |             |
| С          | THEFT 3D VEHICLE PARTS AND ACCESSORIES | 4500 N WHITEHOUSE ST  | 9/11/2023     | P1          |
| С          | THEFT 3D VEHICLE PARTS AND ACCESSORIES | 4500 N ATLANTIC DR    | 9/12/2023     | P1          |
| С          | THEFT OF MOTOR VEHICLE                 | 5900 N DIVISION ST    | 9/10/2023     | P1          |
| С          | THEFT OF MOTOR VEHICLE                 | 1000 W WELLESLEY AVE  | 9/12/2023     | P1          |
| <u>SPA</u> | 1NW                                    |                       |               |             |
| А          | THEFT 3D FROM MOTOR VEHICLE            | 5700 N NETTLETON ST   | 9/13/2023     | P1          |