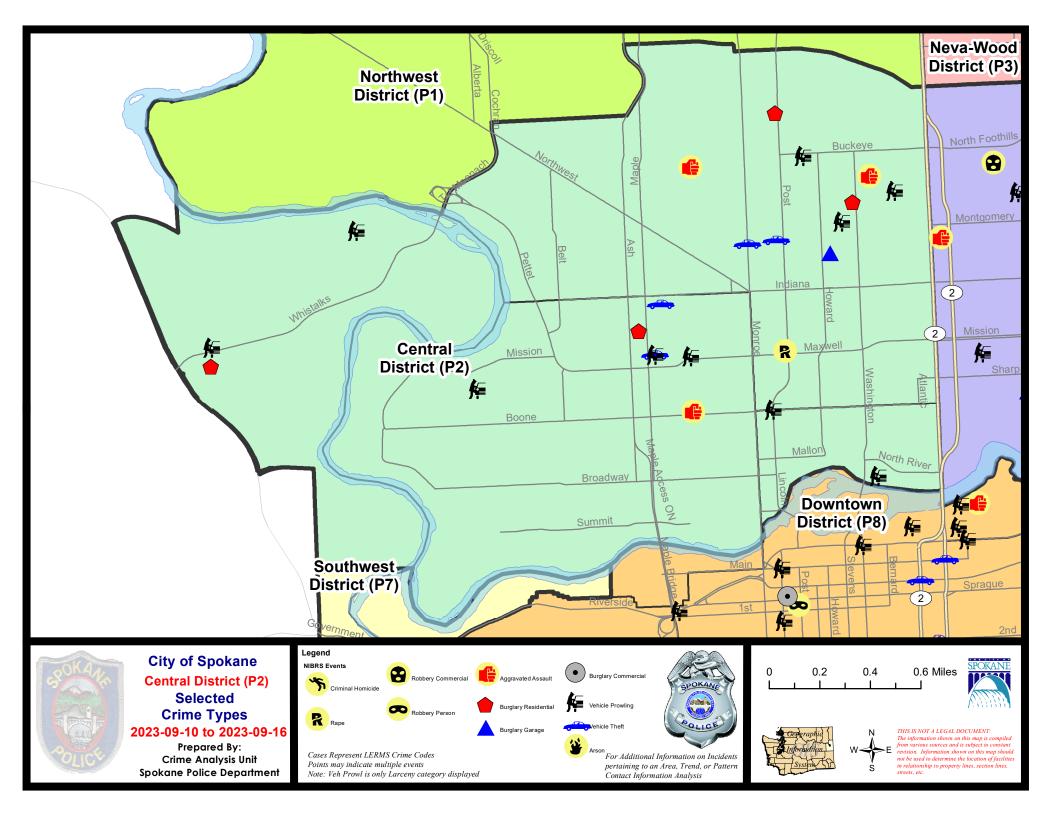

#### 9/10/2023 TO 9/16/2023

| <u>A/C</u> | Offense Statute                            | Address                       | Reported Date | Dist |
|------------|--------------------------------------------|-------------------------------|---------------|------|
| <u>Spa</u> | 2EG                                        |                               |               |      |
| С          | ASSAULT 1D                                 | 2500 N CALISPEL ST            | 9/13/2023     | P1   |
| С          | BURGLARY 2D GARAGE                         | 500 W KNOX AVE                | 9/13/2023     | P2   |
| С          | HARASSMENT FELONY WEAPON INVOLVED          | N ADAMS ST / W CHELAN AVE     | 9/10/2023     | P1   |
| С          | MAIL THEFT                                 | 700 W NORA AVE                | 9/10/2023     | P1   |
| С          | MAIL THEFT                                 | 1700 W CLEVELAND AVE          | 9/16/2023     | P2   |
| С          | RAPE 3D                                    |                               | 9/15/2023     | P1   |
| С          | RESIDENTIAL BURGLARY                       | 2400 N WASHINGTON ST          | 9/12/2023     | P1   |
| С          | RESIDENTIAL BURGLARY                       | 800 W FAIRVIEW AVE            | 9/14/2023     | P1   |
| С          | TAKING MOTOR VEHICLE WITHOUT PERMISSION 2D | W MANSFIELD AVE / N MONROE ST | 9/14/2023     | P1   |
| С          | THEFT 1D FROM MOTOR VEHICLE                | 2600 N WALL ST                | 9/13/2023     |      |
| С          | THEFT 2D ALL OTHER                         | 1300 N MONROE ST              | 9/12/2023     | P2   |
| С          | THEFT 2D ALL OTHER                         | 2700 N ATLANTIC ST            | 9/16/2023     | P2   |
| С          | THEFT 2D FROM BUILDING                     | 1600 W NORTHWEST BLVD         | 9/12/2023     | P2   |
| С          | THEFT 2D FROM MOTOR VEHICLE                | 400 W MONTGOMERY AVE          | 9/12/2023     | P2   |
| С          | THEFT 3D ALL OTHER                         | 500 W SINTO AVE               | 9/12/2023     | P2   |
| С          | THEFT 3D ALL OTHER                         | 1800 N WALL ST                | 9/16/2023     | P1   |
| С          | THEFT 3D FROM BUILDING                     | 1500 W YORK AVE               | 9/14/2023     | P1   |
| С          | THEFT 3D FROM BUILDING                     | 300 W MISSION AVE             | 9/13/2023     | P2   |
| С          | THEFT 3D FROM BUILDING                     | 1700 W CLEVELAND AVE          | 9/16/2023     | P2   |
| С          | THEFT 3D FROM MOTOR VEHICLE                | 2400 N NORMANDIE ST           | 9/14/2023     |      |
| С          | THEFT 3D SHOPLIFTING                       | 1700 W NORTHWEST BLVD         | 9/14/2023     | P2   |
| С          | THEFT 3D SHOPLIFTING                       | 1700 W NORTHWEST BLVD         | 9/16/2023     | P2   |
| С          | THEFT 3D SHOPLIFTING                       | 1700 W NORTHWEST BLVD         | 9/16/2023     | P1   |
| С          | THEFT 3D VEHICLE PARTS AND ACCESSORIES     | 800 W GRACE AVE               | 9/14/2023     | P2   |
| С          | THEFT OF MOTOR VEHICLE                     | 800 W MANSFIELD AVE           | 9/10/2023     | P1   |
| <u>SPA</u> | 2RS                                        |                               |               |      |
| С          | THEFT 1D FROM MOTOR VEHICLE                | 300 W NORTH RIVER DR          | 9/15/2023     | P2   |
| С          | THEFT 3D FROM MOTOR VEHICLE                | N LINCOLN ST / W BOONE AVE    | 9/11/2023     |      |
| <u>SPA</u> | 2WC                                        |                               |               |      |
| С          | ASSAULT 2D                                 | 1300 W BOONE AVE              | 9/14/2023     | P1   |
| С          | MAIL THEFT                                 | 2300 W CENTENNIAL PL          | 9/10/2023     | P1   |
| С          | RESIDENTIAL BURGLARY                       | 1600 W AUGUSTA AVE            | 9/12/2023     | P1   |
| С          | THEFT 2D ALL OTHER                         | 2200 W MALLON AVE             | 9/10/2023     | P2   |
| С          | THEFT 2D FROM BUILDING                     | 1700 N MONROE ST              | 9/13/2023     | P2   |
| С          | THEFT 3D ALL OTHER                         | 1100 W NORA AVE               | 9/11/2023     | P1   |
| С          | THEFT 3D ALL OTHER                         | 1600 W AUGUSTA AVE            | 9/11/2023     | P2   |
| С          | THEFT 3D ALL OTHER                         | 1500 W BOONE AVE              | 9/13/2023     | P2   |

For protection of victim privacy, the entire address on sexual assault crimes has been redacted.

| <u>A/C</u> | Offense Statute             | Address                 | Reported Date | Dist |
|------------|-----------------------------|-------------------------|---------------|------|
| С          | THEFT 3D ALL OTHER          | 2200 W SUMMIT PKWY      | 9/13/2023     |      |
| С          | THEFT 3D FROM BUILDING      | 1000 W SUMMIT PKWY      | 9/12/2023     | P2   |
| А          | THEFT 3D FROM MOTOR VEHICLE | 1500 W MISSION AVE      | 9/13/2023     | P2   |
| С          | THEFT 3D FROM MOTOR VEHICLE | 2600 W SINTO AVE        | 9/13/2023     | P2   |
| С          | THEFT 3D FROM MOTOR VEHICLE | 1300 W MAXWELL AVE      | 9/11/2023     |      |
| А          | THEFT OF MOTOR VEHICLE      | 1500 W MISSION AVE      | 9/13/2023     | P2   |
| С          | THEFT OF MOTOR VEHICLE      | 1800 N WALNUT ST        | 9/16/2023     | P1   |
| <u>SPA</u> | <u>2WH</u>                  |                         |               |      |
| С          | RESIDENTIAL BURGLARY        | 1600 N RIVER RIDGE BLVD | 9/14/2023     | P1   |
| С          | THEFT 2D FROM MOTOR VEHICLE | 4100 W WHISTALKS WAY    | 9/12/2023     | P1   |
| С          | THEFT 3D FROM MOTOR VEHICLE | 3100 W WHISTALKS WAY    | 9/15/2023     |      |