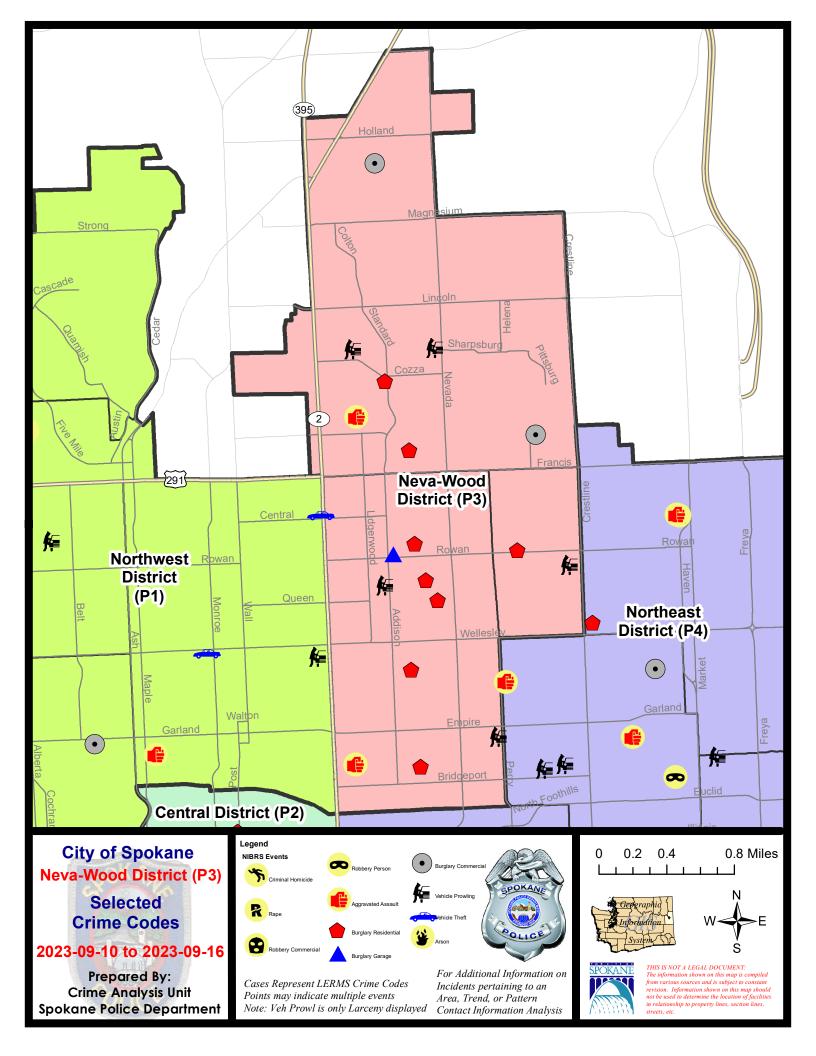

#### NE - Neva-Wood District (P3)

#### A/C Offense Statute

#### 9/10/2023 TO 9/16/2023

**Address** 

<u>Dist</u>

**Reported Date** 

| <u>A/C</u> | <u>Onense Statute</u>                 | Audress                     | Reported Date |    |
|------------|---------------------------------------|-----------------------------|---------------|----|
| <u>SPB</u> | <u>3NL</u>                            |                             |               |    |
| С          | BURGLARY 1D GARAGE                    | 500 E DAVE CT               | 9/12/2023     | P3 |
| С          | DRIVE BY SHOOTING                     | 3500 N MAYFAIR ST           | 9/14/2023     | P2 |
| С          | DRIVE BY SHOOTING                     | 3500 N MAYFAIR ST           | 9/16/2023     | P2 |
| С          | RESIDENTIAL BURGLARY                  | 800 E QUEEN AVE             | 9/12/2023     | P4 |
| С          | RESIDENTIAL BURGLARY                  | 600 E NEBRASKA AVE          | 9/13/2023     | P4 |
| С          | RESIDENTIAL BURGLARY                  | 600 E GLASS AVE             | 9/13/2023     | P4 |
| С          | RESIDENTIAL BURGLARY                  | 500 E HEROY AVE             | 9/13/2023     | P2 |
| С          | RESIDENTIAL BURGLARY                  | 700 E EVERETT AVE           | 9/16/2023     | P4 |
| С          | THEFT 2D SHOPLIFTING                  | 4700 N DIVISION ST          | 9/14/2023     | P4 |
| С          | THEFT 3D ALL OTHER                    | 900 E DALTON AVE            | 9/12/2023     |    |
| А          | THEFT 3D FROM MOTOR VEHICLE           | 1300 E PROVIDENCE AVE       | 9/13/2023     | P3 |
| С          | THEFT 3D SHOPLIFTING                  | N STANDARD ST / E BROAD AVE | 9/10/2023     | P4 |
| С          | THEFT 3D SHOPLIFTING                  | 4700 N DIVISION ST          | 9/15/2023     | P3 |
| С          | THEFT 3D SHOPLIFTING                  | 4700 N DIVISION ST          | 9/15/2023     | P4 |
| С          | THEFT 3D SHOPLIFTING                  | 4700 N DIVISION ST          | 9/15/2023     | P3 |
| С          | THEFT 3D SHOPLIFTING                  | 4700 N DIVISION ST          | 9/16/2023     | P4 |
| С          | THEFT OF A FIREARM FROM MOTOR VEHICLE | 400 E EVERETT AVE           | 9/12/2023     | P3 |
| <u>SPB</u> | <u>3SH</u>                            |                             |               |    |
| С          | ASSAULT 1D                            | 200 E WEDGEWOOD AVE         | 9/16/2023     | P4 |
| С          | BURGLARY 2D COMMERCIAL                | 1700 E HOLYOKE AVE          | 9/16/2023     | P3 |
| С          | RESIDENTIAL BURGLARY                  | 600 E HOUSTON AVE           | 9/13/2023     | P4 |
| С          | RESIDENTIAL BURGLARY                  | 7200 N STANDARD ST          | 9/14/2023     | P3 |
| С          | SHOPLIFTING BURGLARY                  | 9200 N COLTON ST            | 9/14/2023     | P4 |
| С          | THEFT 2D ALL OTHER                    | 1200 E WESTVIEW CT          | 9/13/2023     | P3 |
| С          | THEFT 2D FROM BUILDING                | 9200 N COLTON ST            | 9/12/2023     | P3 |
| С          | THEFT 3D ALL OTHER                    | 9200 N COLTON ST            | 9/10/2023     | P4 |
| С          | THEFT 3D ALL OTHER                    | 9200 N COLTON ST            | 9/10/2023     | P4 |
| С          | THEFT 3D ALL OTHER                    | 900 E COZZA DR              | 9/10/2023     | P3 |
| С          | THEFT 3D ALL OTHER                    | 7200 N STANDARD ST          | 9/14/2023     | P3 |
| С          | THEFT 3D ALL OTHER                    | 1200 E WESTVIEW CT          | 9/12/2023     |    |
| С          | THEFT 3D FROM BUILDING                | 6500 N NEVADA ST            | 9/13/2023     | P4 |
| С          | THEFT 3D FROM MOTOR VEHICLE           | 7400 N LIDGERWOOD ST        | 9/13/2023     |    |
| С          | THEFT 3D FROM MOTOR VEHICLE           | 900 E SHARPSBURG AVE        | 9/11/2023     |    |
| С          | THEFT 3D SHOPLIFTING                  | 9700 N NEWPORT HWY          | 9/10/2023     | P4 |
| С          | THEFT 3D SHOPLIFTING                  | 9200 N COLTON ST            | 9/14/2023     | P4 |
| С          | THEFT 3D SHOPLIFTING                  | 9200 N COLTON ST            | 9/14/2023     | P4 |
| С          | THEFT 3D SHOPLIFTING                  | 6600 N NEVADA ST            | 9/14/2023     | P3 |
| С          | THEFT 3D SHOPLIFTING                  | 9200 N COLTON ST            | 9/15/2023     | P4 |

For protection of victim privacy, the entire address on sexual assault crimes has been redacted.

| <u>A/C</u> | Offense Statute             | Address             | Reported Date | Dist |
|------------|-----------------------------|---------------------|---------------|------|
| С          | THEFT 3D SHOPLIFTING        | 9200 N COLTON ST    | 9/16/2023     | P4   |
| С          | THEFT 3D SHOPLIFTING        | 9100 N NEWPORT HWY  | 9/10/2023     |      |
| С          | THEFT 3D SHOPLIFTING        | 9100 N NEWPORT HWY  | 9/10/2023     |      |
| С          | THEFT 3D SHOPLIFTING        | 9100 N NEWPORT HWY  | 9/14/2023     |      |
| С          | THEFT 3D SHOPLIFTING        | 9600 N NEWPORT HWY  | 9/14/2023     |      |
| С          | THEFT 3D SHOPLIFTING        | 9100 N NEWPORT HWY  | 9/14/2023     |      |
| С          | THEFT 3D SHOPLIFTING        | 9100 N NEWPORT HWY  | 9/14/2023     |      |
| С          | THEFT 3D SHOPLIFTING        | 9100 N NEWPORT HWY  | 9/15/2023     |      |
| С          | THEFT 3D SHOPLIFTING        | 7500 N DIVISION ST  | 9/16/2023     |      |
| <u>SPB</u> | <u>3WH</u>                  |                     |               |      |
| А          | RESIDENTIAL BURGLARY        | 1600 E ROWAN AVE    | 9/16/2023     | P4   |
| С          | THEFT 3D ALL OTHER          | 1900 E COLUMBIA AVE | 9/13/2023     | P3   |
| С          | THEFT 3D FROM MOTOR VEHICLE | 5300 N MARTIN ST    | 9/12/2023     | P3   |