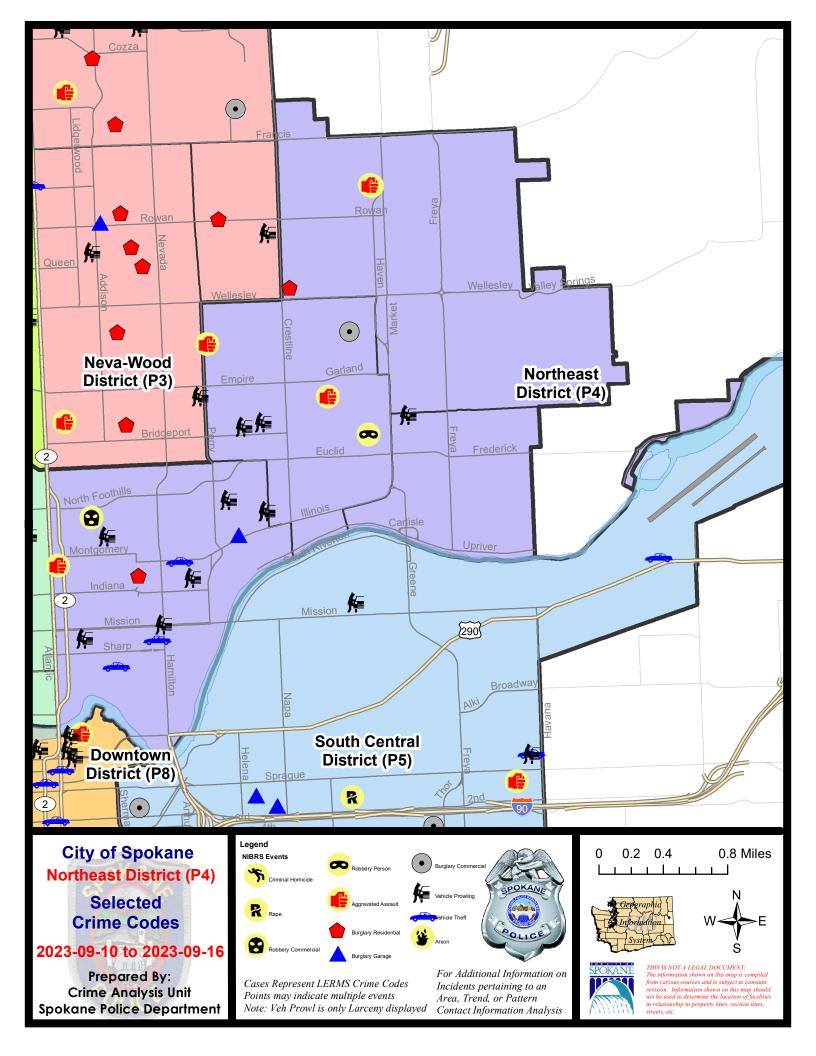

#### Sunday - Saturday

#### NE - Northeast District (P4)

| <u>A/C</u> | Offense Statute                        | Address                       | Reported Date | Dist |
|------------|----------------------------------------|-------------------------------|---------------|------|
| <u>SPB</u> | 4BE                                    |                               |               |      |
| С          | BURGLARY 2D COMMERCIAL                 | 2700 E RICH AVE               | 9/11/2023     | P4   |
| С          | DRIVE BY SHOOTING                      | 1400 E RICH AVE               | 9/10/2023     | P4   |
| С          | HARASSMENT FELONY WEAPON INVOLVED      | 3700 N COOK ST                | 9/10/2023     | P4   |
| С          | ROBBERY 1D PERSON                      | N REGAL ST / E BRIDGEPORT AVE | 9/15/2023     | P4   |
| С          | THEFT 2D FROM MOTOR VEHICLE            | 1700 E COURTLAND AVE          | 9/10/2023     | P4   |
| С          | THEFT 3D ALL OTHER                     | E COURTLAND AVE / N NAPA ST   | 9/13/2023     | P4   |
| С          | THEFT 3D ALL OTHER                     | 4000 N MARTIN ST              | 9/14/2023     |      |
| С          | THEFT 3D FROM MOTOR VEHICLE            | 1800 E COURTLAND AVE          | 9/15/2023     | P4   |
| <u>SPB</u> | <u>4HI</u>                             |                               |               |      |
| С          | ASSAULT 3D WEAPON OR NEGLIGENT INJURY  | 3000 E COLUMBIA AVE           | 9/10/2023     | P4   |
| С          | ASSAULT 3D WEAPON OR NEGLIGENT INJURY  | 2900 E COLUMBIA AVE           | 9/15/2023     | P4   |
| С          | RESIDENTIAL BURGLARY                   | 4800 N LEE ST                 | 9/12/2023     | P4   |
| С          | THEFT 3D SHOPLIFTING                   | 2100 E WELLESLEY AVE          | 9/11/2023     | P4   |
| С          | THEFT 3D VEHICLE PARTS AND ACCESSORIES | 4900 N LEE ST                 | 9/16/2023     | P4   |
| <u>SPB</u> | <u>4L0</u>                             |                               |               |      |
| С          | ASSAULT 2D                             | 0 E ERMINA AVE                | 9/11/2023     | P5   |
| С          | BURGLARY 2D GARAGE                     | 1600 E ILLINOIS AVE           | 9/12/2023     | P4   |
| С          | RESIDENTIAL BURGLARY                   | 2000 N DAKOTA ST              | 9/11/2023     | P4   |
| С          | ROBBERY 2D COMMERCIAL                  | 200 E NORTH FOOTHILLS DR      | 9/10/2023     | P3   |
| С          | THEFT 2D ALL OTHER                     | 900 N CINCINNATI ST           | 9/11/2023     |      |
| С          | THEFT 2D ALL OTHER                     | 500 E BOONE AVE               | 9/13/2023     |      |
| С          | THEFT 2D FROM BUILDING                 | 2800 N NEVADA ST              | 9/16/2023     | P4   |
| С          | THEFT 2D FROM MOTOR VEHICLE            | N HAMILTON ST / E MISSION AVE | 9/11/2023     | P2   |
| С          | THEFT 2D FROM MOTOR VEHICLE            | 2700 N HOGAN ST               | 9/14/2023     | P4   |
| С          | THEFT 3D ALL OTHER                     | 1200 E MISSION AVE            | 9/13/2023     | P4   |
| С          | THEFT 3D ALL OTHER                     | 700 E NORA AVE                | 9/14/2023     | P4   |
| С          | THEFT 3D ALL OTHER                     | 800 E SINTO AVE               | 9/15/2023     | P4   |
| С          | THEFT 3D ALL OTHER                     | N ADDISON ST / E BOONE AVE    | 9/10/2023     |      |
| С          | THEFT 3D ALL OTHER                     | 1100 N SUPERIOR ST            | 9/15/2023     |      |
| С          | THEFT 3D FROM BUILDING                 | 900 E MISSION AVE             | 9/10/2023     | P4   |
| С          | THEFT 3D FROM MOTOR VEHICLE            | 1100 E BALDWIN AVE            | 9/11/2023     | P4   |
| С          | THEFT 3D FROM MOTOR VEHICLE            | 2400 N ADDISON ST             | 9/12/2023     |      |
| С          | THEFT 3D FROM MOTOR VEHICLE            | 2600 N NAPA ST                | 9/14/2023     |      |
| С          | THEFT 3D FROM MOTOR VEHICLE            | 2600 N NAPA ST                | 9/14/2023     |      |
| С          | THEFT 3D FROM MOTOR VEHICLE            | 200 E SINTO AVE               | 9/14/2023     |      |
| С          | THEFT 3D SHOPLIFTING                   | 200 E NORTH FOOTHILLS DR      | 9/12/2023     | P4   |
| С          | THEFT 3D SHOPLIFTING                   | 900 E MISSION AVE             | 9/15/2023     |      |

| <u>A/C</u> | Offense Statute                        | Address             | Reported Date | Dist |
|------------|----------------------------------------|---------------------|---------------|------|
| С          | THEFT 3D VEHICLE PARTS AND ACCESSORIES | 1000 E AUGUSTA AVE  | 9/14/2023     | P4   |
| С          | THEFT OF MOTOR VEHICLE                 | 1000 E ILLINOIS AVE | 9/11/2023     | P4   |
| С          | THEFT OF MOTOR VEHICLE                 | 500 E BOONE AVE     | 9/14/2023     | P4   |
| С          | THEFT OF MOTOR VEHICLE                 | 800 E SINTO AVE     | 9/15/2023     | P4   |
| <u>SPB</u> | 4 <b>MI</b>                            |                     |               |      |
| С          | THEFT OF A FIREARM FROM MOTOR VEHICLE  | 3200 E GARNET AVE   | 9/16/2023     | P4   |