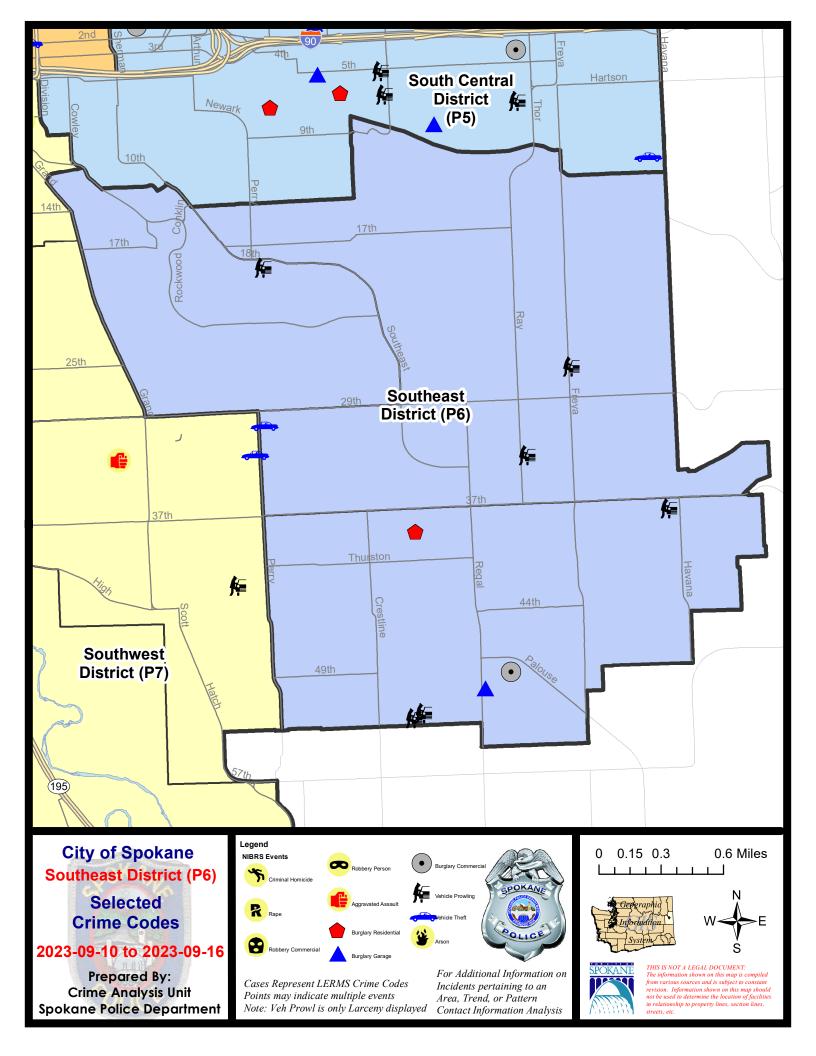

#### SE - Southeast District (P6)

|           |                                                                                                       | 7 Da                         | y Compari                  | son                    | 28 Da                        | ay Compa                     | rison                                              | YT                                | D Comparis                       | on                                                         |
|-----------|-------------------------------------------------------------------------------------------------------|------------------------------|----------------------------|------------------------|------------------------------|------------------------------|----------------------------------------------------|-----------------------------------|----------------------------------|------------------------------------------------------------|
| NIBRS Ca  | ategories (Part 1 Selected)                                                                           | Current                      | Prior                      | Percent                | Current                      | Prior                        | Percent                                            | Current                           | Prior                            | Percent                                                    |
| Violent   | Criminal Homicide<br>Rape<br>Robbery - Commercial<br>Robbery - Person<br>Aggravated Assault - Non DV  | 0<br>0<br>0<br>0             | 0<br>0<br>0<br>0           |                        | 0<br>0<br>0<br>0             | 0<br>0<br>2<br>0<br>3        | -100.00%                                           | 0<br>5<br>3<br>2<br>16            | 0<br>6<br>2<br>5<br>11           | -16.67%<br>50.00%<br>-60.00%<br>45.45%                     |
|           | Aggravated Assault - DV<br>Violent Total:                                                             | 0                            | 0<br>0                     |                        | 1                            | 1                            | 0.00%                                              | 13<br>39                          | 15<br>39                         | -13.33%                                                    |
| Property  | Burglary - Residential<br>Burglary Garage<br>Burglary Commercial<br>Larceny<br>Vehicle Theft<br>Arson | 1<br>1<br>10<br>10<br>1<br>0 | 0<br>1<br>0<br>9<br>1<br>0 | 0.00%                  | 4<br>5<br>4<br>44<br>26<br>0 | 7<br>1<br>2<br>46<br>37<br>0 | -42.86%<br>400.00%<br>100.00%<br>-4.35%<br>-29.73% | 33<br>27<br>20<br>388<br>124<br>1 | 57<br>29<br>18<br>421<br>72<br>2 | -42.11%<br>-6.90%<br>11.11%<br>-7.84%<br>72.22%<br>-50.00% |
|           | Property Total:                                                                                       | 14                           | 11                         | 27.27%                 | 83                           | 93                           | -10.75%                                            | 593                               | 599                              | -1.00%                                                     |
| Prelimina | ry Part 1 Crime Totals:<br>Current 7 Day Period:                                                      | <u>    14</u><br>9/          | 11                         | 27.27%<br>9/16/2023    | 84<br>Prior 7 D              | 99<br>Day Period             | -15.15%                                            | 632<br>9/3/2023 -                 | 638                              | -0.94                                                      |
|           | Current 28 Day Period:<br>Current YTD Day Period:                                                     | 8/                           | 20/2023 -                  | 9/16/2023<br>9/16/2023 | Prior 28                     | Day Perio<br>D Period:       |                                                    |                                   | 8/19/2023                        |                                                            |

#### Sunday - Saturday

SE - Southeast District (P6)

| <u>A/C</u> | Offense Statute             | Address            | Reported Date | <u>Dist</u> |
|------------|-----------------------------|--------------------|---------------|-------------|
| <u>SPC</u> | <u>6LH</u>                  |                    |               |             |
| С          | THEFT 2D FROM BUILDING      | 3100 E 37TH AVE    | 9/11/2023     | P6          |
| С          | THEFT 3D FROM BUILDING      | 3100 E 37TH AVE    | 9/10/2023     | P6          |
| С          | THEFT 3D FROM MOTOR VEHICLE | 3200 E 33RD AVE    | 9/12/2023     | P6          |
| С          | THEFT 3D FROM MOTOR VEHICLE | 3600 E 27TH AVE    | 9/15/2023     | P6          |
| С          | THEFT OF MOTOR VEHICLE      | 3000 S PERRY ST    | 9/10/2023     | P6          |
| <u>SPC</u> | 6RW                         |                    |               |             |
| С          | THEFT 2D FROM MOTOR VEHICLE | 1800 S HOGAN ST    | 9/12/2023     | P6          |
| <u>SPC</u> | 6SG                         |                    |               |             |
| С          | BURGLARY 2D COMMERCIAL      | 4900 S REGAL ST    | 9/11/2023     | P6          |
| С          | BURGLARY 2D GARAGE          | 5000 S REGAL ST    | 9/10/2023     |             |
| С          | RESIDENTIAL BURGLARY        | 2500 E 39TH AVE    | 9/11/2023     | P6          |
| С          | THEFT 2D ALL OTHER          | 5000 S REGAL ST    | 9/16/2023     | P6          |
| С          | THEFT 2D FROM MOTOR VEHICLE | 4200 E 38TH AVE    | 9/16/2023     | P6          |
| А          | THEFT 3D FROM MOTOR VEHICLE | 5200 S STONE LN    | 9/10/2023     | P6          |
| С          | THEFT 3D FROM MOTOR VEHICLE | 5200 S ALTAMONT LN | 9/16/2023     |             |
| С          | THEFT 3D SHOPLIFTING        | 4900 S REGAL ST    | 9/13/2023     |             |