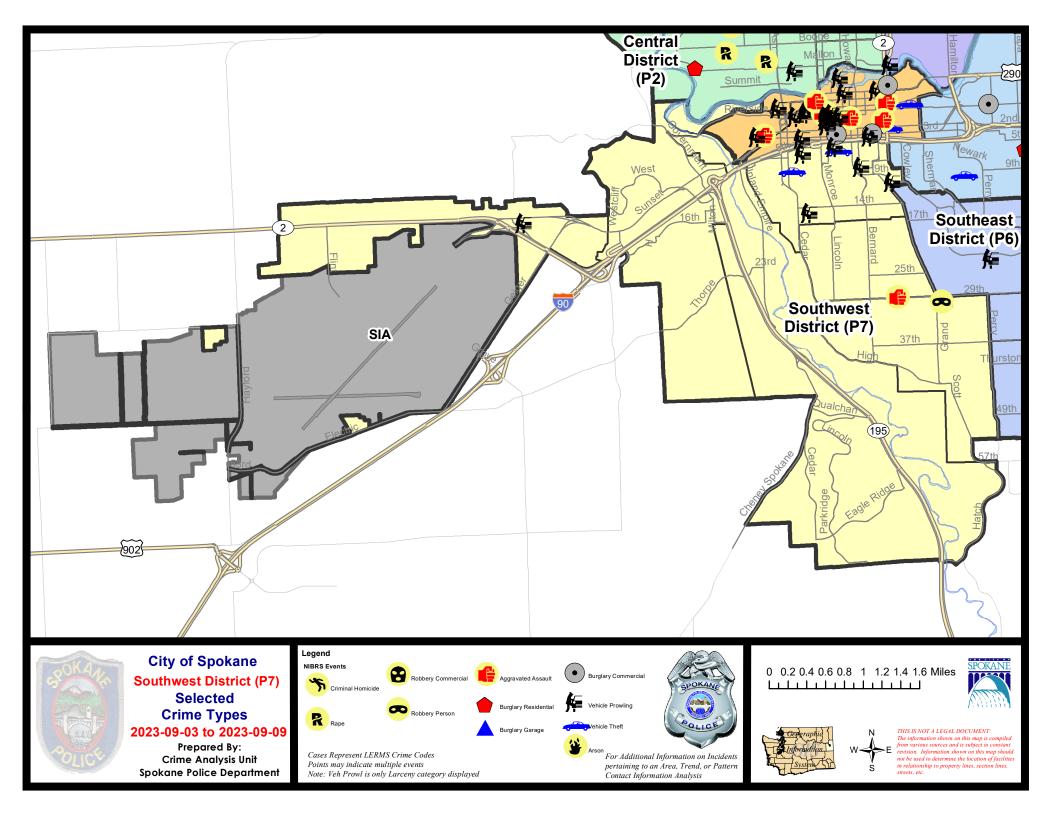

#### SW - Southwest District (P7)

#### 9/3/2023 TO 9/9/2023

| <u>A/C</u>    | Offense Statute                       | Address           | Reported Date | <u>Dist</u> |  |  |  |  |  |  |
|---------------|---------------------------------------|-------------------|---------------|-------------|--|--|--|--|--|--|
| <u>SPC7CH</u> |                                       |                   |               |             |  |  |  |  |  |  |
| С             | THEFT 2D FROM MOTOR VEHICLE           | 800 W 5TH AVE     | 9/6/2023      | P7          |  |  |  |  |  |  |
| С             | THEFT 3D ALL OTHER                    | 0 E 9TH AVE       | 9/4/2023      |             |  |  |  |  |  |  |
| С             | THEFT 3D FROM MOTOR VEHICLE           | 1200 W 5TH AVE    | 9/3/2023      | P7          |  |  |  |  |  |  |
| С             | THEFT 3D FROM MOTOR VEHICLE           | 0 E ROCKWOOD BLVD | 9/4/2023      | P7          |  |  |  |  |  |  |
| С             | THEFT 3D FROM MOTOR VEHICLE           | 300 W 8TH AVE     | 9/5/2023      |             |  |  |  |  |  |  |
| С             | THEFT 3D FROM MOTOR VEHICLE           | 1200 W 15TH AVE   | 9/8/2023      |             |  |  |  |  |  |  |
| С             | THEFT OF MOTOR VEHICLE                | 700 W 5TH AVE     | 9/5/2023      | P5          |  |  |  |  |  |  |
| С             | THEFT OF MOTOR VEHICLE                | 1400 W 8TH AVE    | 9/9/2023      | P7          |  |  |  |  |  |  |
| <u>SPC</u>    | 7 <u>CS</u>                           |                   |               |             |  |  |  |  |  |  |
| С             | ROBBERY 1D PERSON                     | 800 E 29TH AVE    | 9/4/2023      | P5          |  |  |  |  |  |  |
| С             | THEFT 2D ALL OTHER                    | 1200 E 38TH AVE   | 9/8/2023      | P7          |  |  |  |  |  |  |
| С             | THEFT 3D FROM BUILDING                | 800 E 29TH AVE    | 9/3/2023      | P7          |  |  |  |  |  |  |
| <u>SPC</u>    | <u>7MC</u>                            |                   |               |             |  |  |  |  |  |  |
| С             | ASSAULT 3D WEAPON OR NEGLIGENT INJURY | 0 E 29TH AVE      | 9/5/2023      | P6          |  |  |  |  |  |  |
| С             | THEFT 2D ALL OTHER                    | 0 W 25TH AVE      | 9/8/2023      | P7          |  |  |  |  |  |  |
| <u>SPC</u>    | 27WP                                  |                   |               |             |  |  |  |  |  |  |
| С             | THEFT 2D FROM BUILDING                | 9800 W FLIGHT DR  | 9/7/2023      | P7          |  |  |  |  |  |  |
| С             | THEFT 3D ALL OTHER                    | 9000 W US 2 HWY   | 9/3/2023      | P7          |  |  |  |  |  |  |
| С             | THEFT 3D FROM MOTOR VEHICLE           | 5700 W SUNSET HWY | 9/5/2023      |             |  |  |  |  |  |  |