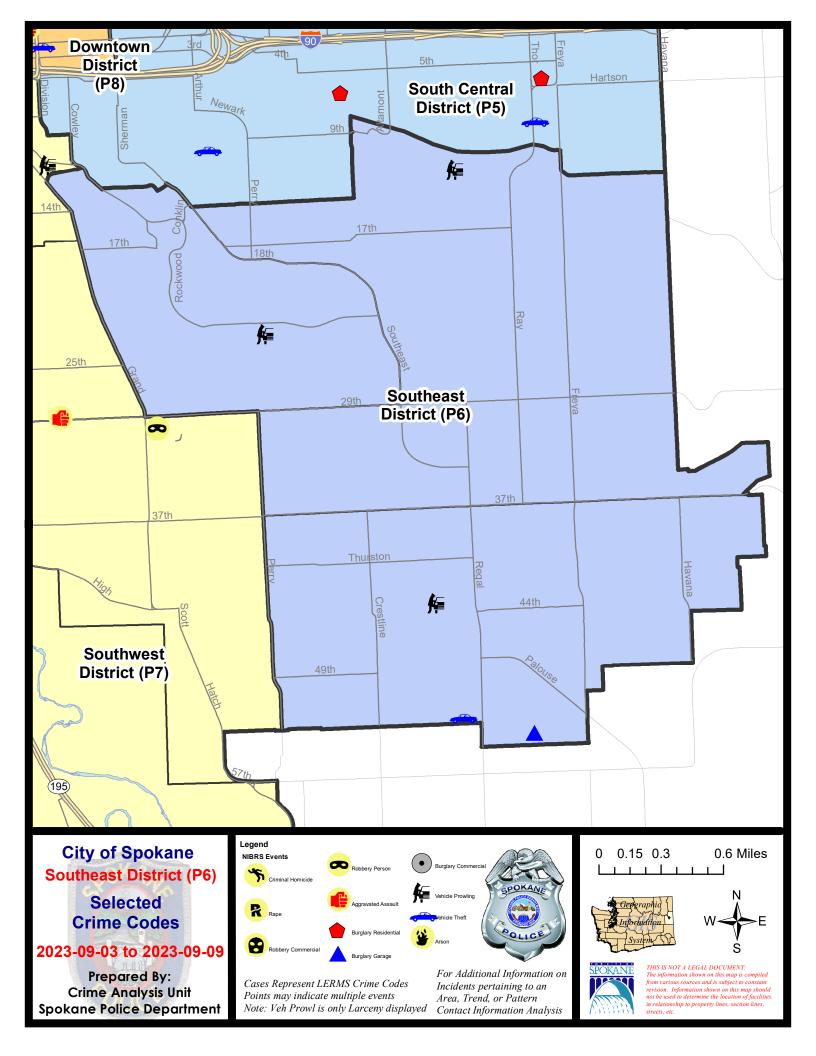

#### SE - Southeast District (P6)

|           |                                                                                                                                 | 7 Da                       | iy Compari                            | son                                     | 28 Da                        | ay Compai                           | rison                                  | YT                                       | D Comparis                       | on                                                         |
|-----------|---------------------------------------------------------------------------------------------------------------------------------|----------------------------|---------------------------------------|-----------------------------------------|------------------------------|-------------------------------------|----------------------------------------|------------------------------------------|----------------------------------|------------------------------------------------------------|
| NIBRS Ca  | tegories (Part 1 Selected)                                                                                                      | Current                    | Prior                                 | Percent                                 | Current                      | Prior                               | Percent                                | Current                                  | Prior                            | Percent                                                    |
| Violent   | Criminal Homicide<br>Rape<br>Robbery - Commercial<br>Robbery - Person<br>Aggravated Assault - Non DV<br>Aggravated Assault - DV | 0<br>0<br>0<br>0<br>0      | 0<br>0<br>0<br>0<br>0<br>1            | -100.00%                                | 0<br>0<br>1<br>0<br>0<br>1   | 0<br>0<br>1<br>1<br>3<br>1          | 0.00%<br>-100.00%<br>-100.00%<br>0.00% | 0<br>5<br>3<br>2<br>16<br>13             | 0<br>6<br>2<br>4<br>11<br>14     | -16.67%<br>50.00%<br>-50.00%<br>45.45%<br>-7.14%           |
|           | Violent Total:                                                                                                                  | 0                          | 1                                     | -100.00%                                | 2                            | 6                                   | -66.67%                                | 39                                       | 37                               | 5.41%                                                      |
| Property  | Burglary - Residential<br>Burglary Garage<br>Burglary Commercial<br>Larceny<br>Vehicle Theft<br>Arson                           | 0<br>1<br>0<br>9<br>1<br>0 | 0<br>1<br>15<br>11<br>0               | 0.00%<br>-100.00%<br>-40.00%<br>-90.91% | 4<br>4<br>5<br>42<br>32<br>0 | 7<br>3<br>0<br>53<br>30<br>0        | -42.86%<br>33.33%<br>-20.75%<br>6.67%  | 32<br>26<br>19<br>380<br>123<br>1        | 57<br>29<br>18<br>417<br>71<br>2 | -43.86%<br>-10.34%<br>5.56%<br>-8.87%<br>73.24%<br>-50.00% |
|           | Property Total:                                                                                                                 | 11                         | 28                                    | -60.71%                                 | 87                           | 93                                  | -6.45%                                 | 581                                      | 594                              | -2.19%                                                     |
| Prelimina | ry Part 1 Crime Totals:                                                                                                         | 11                         | 29                                    | -62.07%                                 | 89                           | 99                                  | -10.10%                                | 620                                      | 631                              | -1.74%                                                     |
|           | Current 7 Day Period:<br>Current 28 Day Period:<br>Current YTD Day Period:                                                      | 8/                         | 9/3/2023 -<br>13/2023 -<br>1/1/2023 - | 9/9/2023                                | Prior 28                     | ay Period<br>Day Perio<br>D Period: |                                        | 8/27/2023 -<br>7/16/2023 -<br>1/1/2022 - | 8/12/2023                        |                                                            |

### SE - Southeast District (P6)

| <u>A/C</u> | Offense Statute                        | Address              | Reported Date | Dist |
|------------|----------------------------------------|----------------------|---------------|------|
| <u>SP(</u> | C6LH                                   |                      |               |      |
| С          | THEFT 3D FROM BUILDING                 | 3400 E 32ND AVE      | 9/5/2023      | P6   |
| С          | THEFT 3D FROM MOTOR VEHICLE            | 1100 S REGAL ST      | 9/3/2023      | P6   |
| С          | THEFT 3D VEHICLE PARTS AND ACCESSORIES | 1100 S REGAL ST      | 9/3/2023      | P6   |
| С          | THEFT 3D VEHICLE PARTS AND ACCESSORIES | 1800 E 37TH AVE      | 9/4/2023      | P6   |
| <u>SPC</u> | C6RW                                   |                      |               |      |
| С          | THEFT 3D ALL OTHER                     | 300 E 19TH AVE       | 9/5/2023      | P6   |
| С          | THEFT 3D FROM MOTOR VEHICLE            | 1400 E WOODCLIFF RD  | 9/8/2023      | P6   |
| <u>SP(</u> | 265G                                   |                      |               |      |
| С          | BURGLARY 2D GARAGE                     | 3300 E 55TH AVE      | 9/3/2023      | P6   |
| С          | THEFT 2D SHOPLIFTING                   | 4900 S REGAL ST      | 9/9/2023      | P6   |
| С          | THEFT 3D FROM BUILDING                 | 3300 E 55TH AVE      | 9/8/2023      | P6   |
| С          | THEFT 3D FROM MOTOR VEHICLE            | 4300 S STONINGTON LN | 9/5/2023      | P6   |
| А          | THEFT OF MOTOR VEHICLE                 | 2700 E 53RD AVE      | 9/9/2023      | P6   |