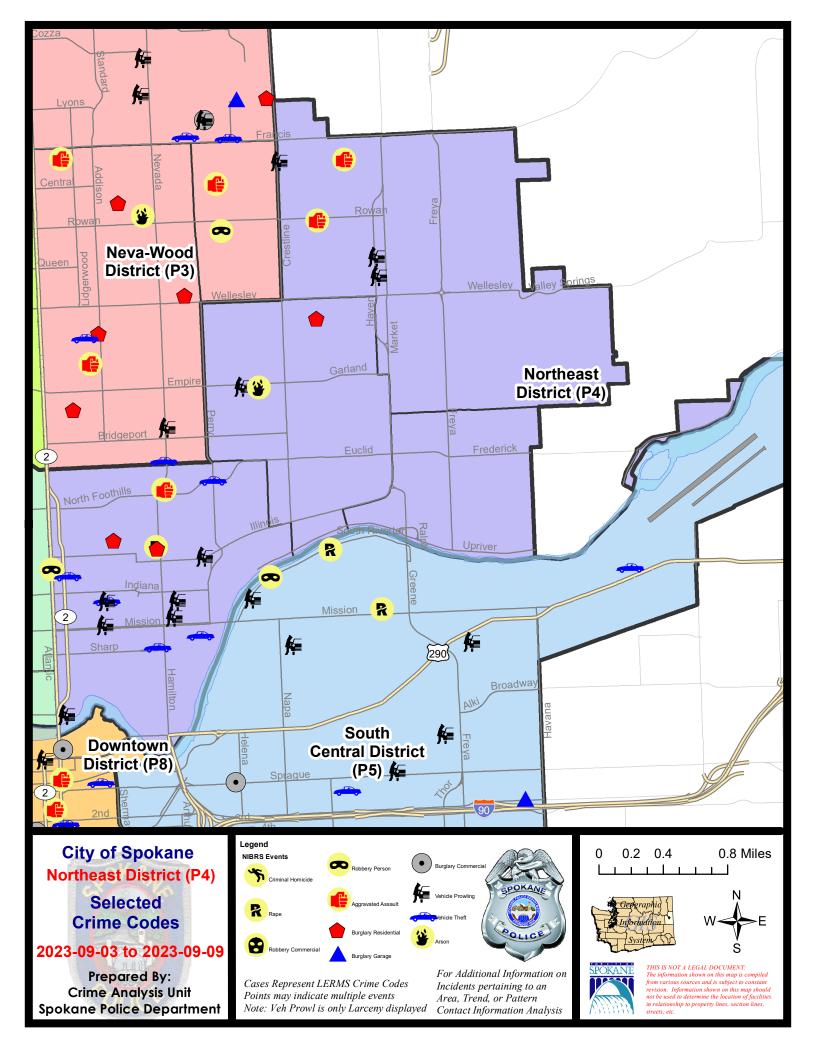

### NE - Northeast District (P4)

#### 9/3/2023 TO 9/9/2023

| <u>A/C</u> | Offense Statute                            | Address                      | Reported Date | Dist |
|------------|--------------------------------------------|------------------------------|---------------|------|
| <u>SPB</u> | 4 <u>BE</u>                                |                              |               |      |
| С          | ARSON 1D                                   | 1800 E EMPIRE AVE            | 9/8/2023      | P4   |
| С          | RESIDENTIAL BURGLARY                       | 2400 E HEROY AVE             | 9/3/2023      | P4   |
| С          | THEFT 2D FROM BUILDING                     | 1700 E COURTLAND AVE         | 9/5/2023      | P4   |
| С          | THEFT 2D FROM MOTOR VEHICLE                | 3800 N PITTSBURG ST          | 9/6/2023      | P4   |
| С          | THEFT 3D ALL OTHER                         | 2300 N STONE ST              | 9/4/2023      | P4   |
| С          | THEFT 3D ALL OTHER                         | 1600 E BRIDGEPORT AVE        | 9/6/2023      | P4   |
| С          | THEFT 3D ALL OTHER                         | 2700 N LEE ST                | 9/7/2023      | P4   |
| С          | THEFT 3D ALL OTHER                         | 1600 E GARLAND AVE           | 9/4/2023      |      |
| С          | THEFT 3D SHOPLIFTING                       | 3900 N MARKET ST             | 9/4/2023      |      |
| С          | THEFT 3D SHOPLIFTING                       | 3900 N MARKET ST             | 9/7/2023      |      |
| С          | THEFT 3D SHOPLIFTING                       | 3900 N MARKET ST             | 9/9/2023      |      |
| <u>SPB</u> | <u>4HI</u>                                 |                              |               |      |
| С          | HARASSMENT FELONY WEAPON INVOLVED          | 5400 N COOK ST               | 9/7/2023      | P4   |
| С          | HARASSMENT WEAPON INVOLVED                 | 6000 N LACEY ST              | 9/5/2023      | P4   |
| С          | THEFT 2D ALL OTHER                         | 2300 E COLUMBIA AVE          | 9/5/2023      | P4   |
| С          | THEFT 3D ALL OTHER                         | 6000 N LACEY ST              | 9/3/2023      | P4   |
| С          | THEFT 3D ALL OTHER                         | 2300 E COLUMBIA AVE          | 9/5/2023      | P4   |
| С          | THEFT 3D FROM MOTOR VEHICLE                | 2100 E DALKE AVE             | 9/3/2023      | P4   |
| А          | THEFT 3D FROM MOTOR VEHICLE                | 3000 E WABASH AVE            | 9/5/2023      | P4   |
| А          | THEFT 3D FROM MOTOR VEHICLE                | 3000 E QUEEN AVE             | 9/6/2023      | P4   |
| С          | THEFT 3D SHOPLIFTING                       | 2100 E WELLESLEY AVE         | 9/4/2023      |      |
| С          | THEFT 3D VEHICLE PARTS AND ACCESSORIES     | 3000 E WABASH AVE            | 9/5/2023      | P4   |
| <u>SPB</u> | <u>4L0</u>                                 |                              |               |      |
| С          | ASSAULT 2D                                 | 900 E NORTH FOOTHILLS DR     | 9/3/2023      | P4   |
| С          | ASSAULT 2D                                 | 900 E NORTH FOOTHILLS DR     | 9/3/2023      | P3   |
| С          | IBR Purposes Only - Shoplifting            | 900 E MISSION AVE            | 9/6/2023      | P4   |
| С          | MAIL THEFT                                 | 1400 E MISSION AVE           | 9/5/2023      | P4   |
| С          | RAPE 3D                                    |                              | 9/5/2023      | P4   |
| С          | RESIDENTIAL BURGLARY                       | 500 E CARLISLE AVE           | 9/4/2023      | P4   |
| С          | RESIDENTIAL BURGLARY                       | 2200 N HAMILTON ST           | 9/9/2023      | P4   |
| С          | ROBBERY 2D PERSON                          | E ERMINA AVE / N DIVISION ST | 9/4/2023      | P8   |
| С          | TAKING MOTOR VEHICLE WITHOUT PERMISSION 2D | 1200 E MISSION AVE           | 9/7/2023      | P4   |
| С          | THEFT 2D ALL OTHER                         | 600 E SHARP AVE              | 9/4/2023      |      |
| С          | THEFT 2D FROM BUILDING                     | 900 E SHARP AVE              | 9/5/2023      | P4   |
| С          | THEFT 2D FROM BUILDING                     | 600 E INDIANA AVE            | 9/6/2023      | P4   |
| С          | THEFT 3D ALL OTHER                         | N RUBY ST / E NORA AVE       | 9/4/2023      | P2   |
| С          | THEFT 3D ALL OTHER                         | 900 E MISSION AVE            | 9/4/2023      | P4   |

| <u>A/C</u> | Offense Statute                        | Address                           | Reported Date | <u>Dist</u> |
|------------|----------------------------------------|-----------------------------------|---------------|-------------|
| С          | THEFT 3D ALL OTHER                     | 900 N RUBY PL                     | 9/6/2023      | P4          |
| С          | THEFT 3D ALL OTHER                     | 700 E BOONE AVE                   | 9/8/2023      |             |
| С          | THEFT 3D FROM MOTOR VEHICLE            | 1300 E ILLINOIS AVE               | 9/3/2023      | P4          |
| С          | THEFT 3D FROM MOTOR VEHICLE            | 900 E NORA AVE                    | 9/3/2023      | P4          |
| С          | THEFT 3D FROM MOTOR VEHICLE            | 700 N DIVISION ST                 | 9/3/2023      | P4          |
| А          | THEFT 3D FROM MOTOR VEHICLE            | 700 N DIVISION ST                 | 9/4/2023      | P4          |
| С          | THEFT 3D FROM MOTOR VEHICLE            | 900 E MISSION AVE                 | 9/5/2023      | P4          |
| С          | THEFT 3D FROM MOTOR VEHICLE            | 400 E NORA AVE                    | 9/6/2023      | P4          |
| С          | THEFT 3D FROM MOTOR VEHICLE            | 1600 N ASTOR ST                   | 9/5/2023      |             |
| С          | THEFT 3D SHOPLIFTING                   | 900 E MISSION AVE                 | 9/4/2023      | P4          |
| С          | THEFT 3D SHOPLIFTING                   | 1500 E ILLINOIS AVE               | 9/6/2023      | P4          |
| С          | THEFT 3D SHOPLIFTING                   | 1500 E ILLINOIS AVE               | 9/6/2023      | P4          |
| С          | THEFT 3D SHOPLIFTING                   | 900 E MISSION AVE                 | 9/7/2023      |             |
| С          | THEFT 3D VEHICLE PARTS AND ACCESSORIES | 700 N DIVISION ST                 | 9/3/2023      | P4          |
| С          | THEFT 3D VEHICLE PARTS AND ACCESSORIES | 400 E NORA AVE                    | 9/6/2023      | P4          |
| С          | THEFT 3D VEHICLE PARTS AND ACCESSORIES | 900 E SHARP AVE                   | 9/9/2023      | P4          |
| С          | THEFT OF MOTOR VEHICLE                 | E NORTH FOOTHILLS DR / N PERRY ST | 9/4/2023      | P4          |
| С          | THEFT OF MOTOR VEHICLE                 | 800 E SHARP AVE                   | 9/4/2023      | P1          |
| С          | THEFT OF MOTOR VEHICLE                 | 100 E BALDWIN AVE                 | 9/6/2023      | P3          |
| А          | THEFT OF MOTOR VEHICLE                 | 400 E NORA AVE                    | 9/6/2023      | P4          |
|            |                                        |                                   |               |             |