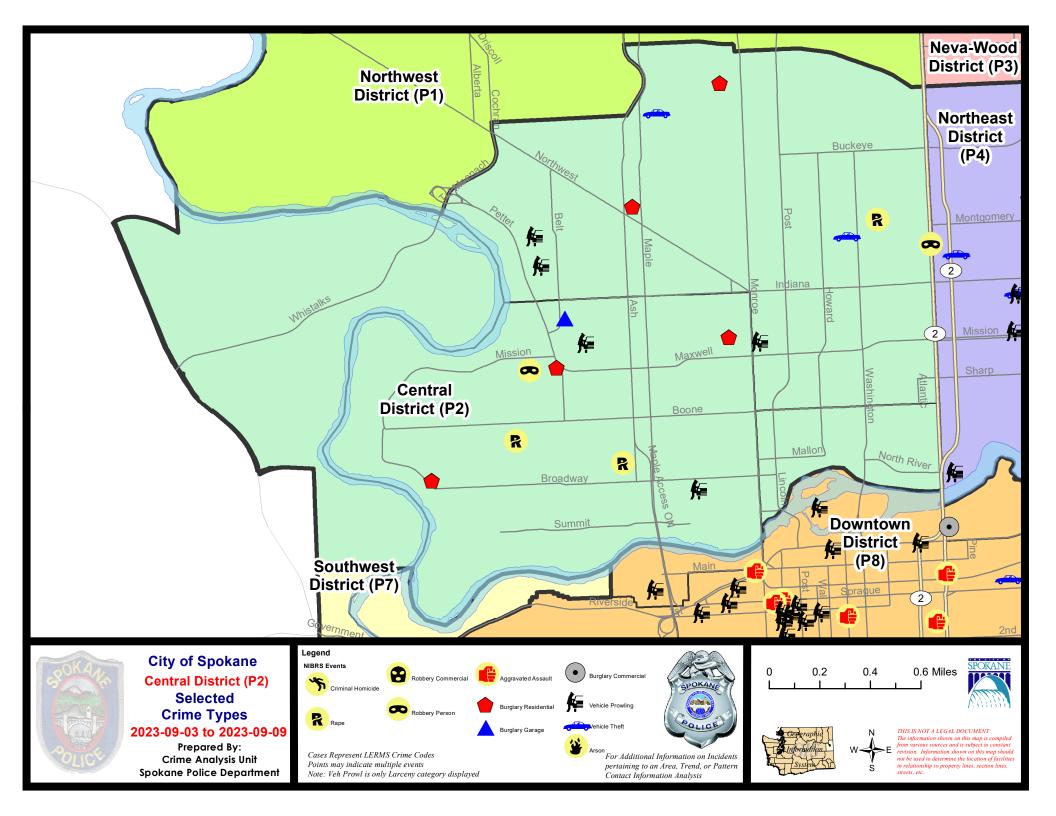

## NW - Central District (P2)

#### 9/3/2023 TO 9/9/2023

| <u>A/C</u> | Offense Statute                        | Address                      | Reported Date | <u>Dist</u> |
|------------|----------------------------------------|------------------------------|---------------|-------------|
| <u>SPA</u> | <u>2EG</u>                             |                              |               |             |
| С          | BURGLARY 1D FROM RESIDENCE             | 1600 W NORTHWEST BLVD        | 9/4/2023      | P8          |
| А          | BURGLARY 2D FENCED AREA                | 2300 N DIVISION ST           | 9/7/2023      | P1          |
| С          | MAIL THEFT                             | 0 W MISSION AVE              | 9/6/2023      | P2          |
| С          | RAPE 3D                                |                              | 9/7/2023      | P1          |
| С          | RESIDENTIAL BURGLARY                   | 1100 W DALTON AVE            | 9/6/2023      | P1          |
| С          | THEFT 2D ALL OTHER                     | 1700 W NORTHWEST BLVD        | 9/3/2023      | P1          |
| С          | THEFT 2D FROM BUILDING                 | 2200 N ASH ST                | 9/5/2023      | P2          |
| С          | THEFT 3D ALL OTHER                     | 1900 N ASH ST                | 9/6/2023      | P2          |
| С          | THEFT 3D ALL OTHER                     | 1600 W NORTHWEST BLVD        | 9/6/2023      | P2          |
| С          | THEFT 3D FROM BUILDING                 | 900 W MAXWELL AVE            | 9/5/2023      | P2          |
| А          | THEFT 3D FROM MOTOR VEHICLE            | 2200 N HEMLOCK ST            | 9/3/2023      | P2          |
| С          | THEFT 3D FROM MOTOR VEHICLE            | 2100 N HEMLOCK ST            | 9/5/2023      | P2          |
| А          | THEFT 3D FROM MOTOR VEHICLE            | 900 W SPOFFORD AVE           | 9/6/2023      | P2          |
| С          | THEFT 3D SHOPLIFTING                   | 2200 N ASH ST                | 9/6/2023      | P1          |
| С          | THEFT 3D SHOPLIFTING                   | 1600 W NORTHWEST BLVD        | 9/7/2023      |             |
| С          | THEFT OF MOTOR VEHICLE                 | 400 W MANSFIELD AVE          | 9/4/2023      | P1          |
| С          | THEFT OF MOTOR VEHICLE                 | N WALNUT ST / W FAIRVIEW AVE | 9/4/2023      | P1          |
| <u>SPA</u> | <u>2RS</u>                             |                              |               |             |
| С          | THEFT 2D ALL OTHER                     | 800 N POST ST                | 9/7/2023      | P2          |
| <u>SPA</u> | <u>2WC</u>                             |                              |               |             |
| С          | BURGLARY 2D GARAGE                     | 2000 W NORA AVE              | 9/6/2023      | P2          |
| С          | MAIL THEFT                             | 1700 W GARDNER AVE           | 9/6/2023      | P2          |
| С          | RAPE 1D                                |                              | 9/3/2023      | P1          |
| С          | RAPE 3D                                |                              | 9/6/2023      | P1          |
| С          | RESIDENTIAL BURGLARY                   | 800 N SUMMIT BLVD            | 9/4/2023      | P1          |
| С          | RESIDENTIAL BURGLARY                   | 1100 W SPOFFORD AVE          | 9/9/2023      | P1          |
| С          | RESIDENTIAL BURGLARY                   | 2100 W MAXWELL AVE           | 9/9/2023      | P1          |
| С          | ROBBERY 1D PERSON                      | 2200 W MAXWELL AVE           | 9/4/2023      | P1          |
| С          | THEFT 1D ALL OTHER                     | 1000 W BOONE AVE             | 9/8/2023      | P2          |
| С          | THEFT 2D FROM MOTOR VEHICLE            | 1900 W SPOFFORD AVE          | 9/6/2023      | P2          |
| С          | THEFT 3D ALL OTHER                     | 1400 W DEAN AVE              | 9/9/2023      | P2          |
| С          | THEFT 3D ALL OTHER                     | 1800 W SUMMIT PKWY           | 9/4/2023      |             |
| С          | THEFT 3D FROM BUILDING                 | 2400 W DEAN AVE              | 9/5/2023      | P2          |
| С          | THEFT 3D FROM MOTOR VEHICLE            | 1300 W COLLEGE AVE           | 9/8/2023      |             |
| <u>SPA</u> | <u>2WH</u>                             |                              |               |             |
| С          | THEFT 3D VEHICLE PARTS AND ACCESSORIES | 2800 W ELLIOTT DR            | 9/7/2023      | P2          |
|            |                                        |                              |               |             |