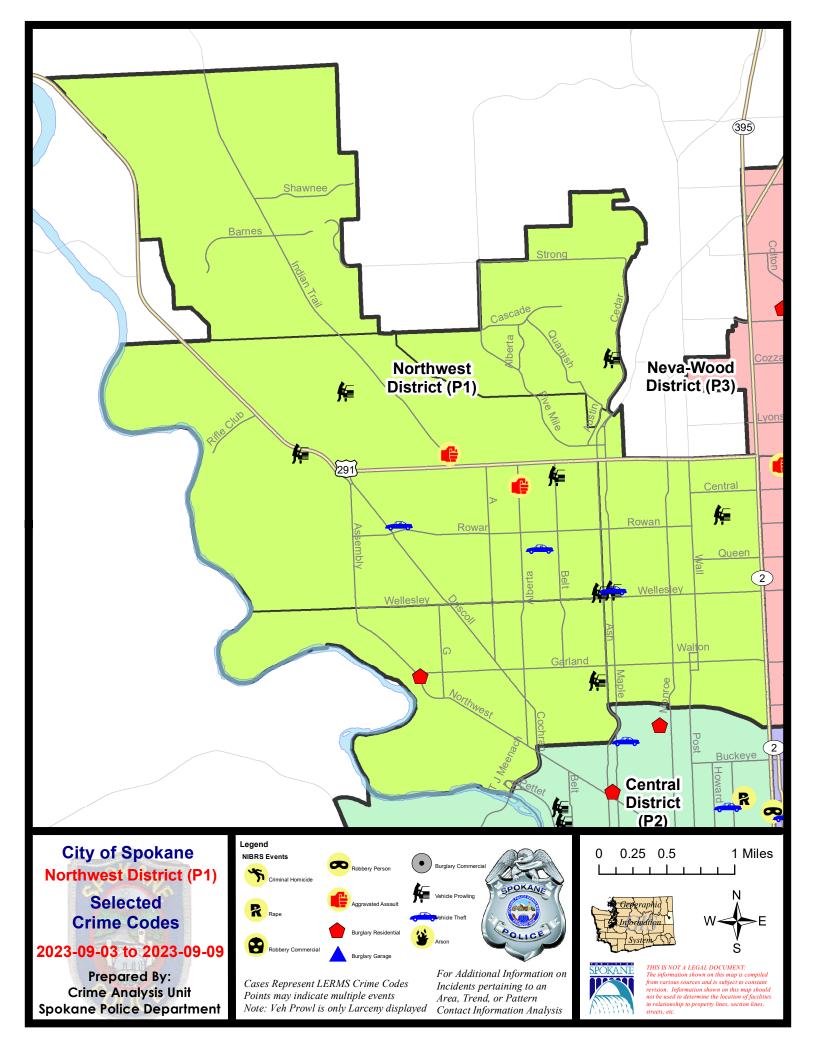

#### NW - Northwest District (P1)

|           |                             | 7 Da    | ay Compari | son      | 28 D      | ay Compai | rison   | YT          | D Comparis | on       |
|-----------|-----------------------------|---------|------------|----------|-----------|-----------|---------|-------------|------------|----------|
| NIBRS Ca  | tegories (Part 1 Selected)  | Current | Prior      | Percent  | Current   | Prior     | Percent | Current     | Prior      | Percent  |
| Violent   | Criminal Homicide           | 0       | 0          |          | 0         | 0         |         | 0           | 3          | -100.00% |
|           | Rape                        | 0       | 0          |          | 1         | 1         | 0.00%   | 16          | 21         | -23.81%  |
|           | Robbery - Commercial        | 0       | 0          |          | 1         | 1         | 0.00%   | 2           | 6          | -66.67%  |
|           | Robbery - Person            | 0       | 0          |          | 1         | 2         | -50.00% | 13          | 11         | 18.18%   |
|           | Aggravated Assault - Non DV | 1       | 1          | 0.00%    | 4         | 5         | -20.00% | 36          | 39         | -7.69%   |
|           | Aggravated Assault - DV     | 2       | 0          |          | 2         | 2         | 0.00%   | 30          | 35         | -14.29%  |
|           | Violent Total:              | 3       | 1          | 200.00%  | 9         | 11        | -18.18% | 97          | 115        | -15.65%  |
| Property  | Burglary - Residential      | 1       | 1          | 0.00%    | 6         | 7         | -14.29% | 85          | 79         | 7.59%    |
|           | Burglary Garage             | 0       | 1          | -100.00% | 3         | 7         | -57.14% | 67          | 38         | 76.32%   |
|           | Burglary Commercial         | 0       | 0          |          | 2         | 7         | -71.43% | 26          | 24         | 8.33%    |
|           | Larceny                     | 27      | 22         | 22.73%   | 105       | 82        | 28.05%  | 740         | 663        | 11.61%   |
|           | Vehicle Theft               | 3       | 11         | -72.73%  | 35        | 19        | 84.21%  | 135         | 102        | 32.35%   |
|           | Arson                       | 0       | 0          |          | 2         | 0         |         | 8           | 4          | 100.00%  |
|           | Property Total:             | 31      | 35         | -11.43%  | 153       | 122       | 25.41%  | 1061        | 910        | 16.59%   |
| Prelimina | ry Part 1 Crime Totals:     | 34      | 36         | -5.56%   | 162       | 133       | 21.80%  | 1158        | 1025       | 12.98%   |
|           | Current 7 Day Period:       | ç       | 9/3/2023 - | 9/9/2023 | Prior 7 D | ay Period | :       | 8/27/2023 - | 9/2/2023   |          |
|           | Current 28 Day Period:      | 8/      | 13/2023 -  | 9/9/2023 | Prior 28  | Day Perio | d:      | 7/16/2023 - | 8/12/2023  |          |
|           | Current YTD Day Period:     |         | 1/1/2023 - | 9/9/2023 | Prior YT  | D Period: |         | 1/1/2022 -  | 9/9/2022   |          |

Note: On 1/8/23 a boundary change to P1 added a portion of the prior area to P2 (SPA2EG); Consequently activity in P1 will appear a bit lower if compared to printed CompStat reports prior to 1/8/23

NW - Northwest District (P1)

#### 9/3/2023 TO 9/9/2023

#### A/C Offense Statute Address **Reported Date** Dist DRIVE BY SHOOTING N WASHINGTON ST / W GARLAND AVE 9/3/2023 **P**1 C SPA1AD RESIDENTIAL BURGLARY 3800 W NORTHWEST BLVD С 9/3/2023 P1 С THEFT 3D ALL OTHER 2300 W WELLESLEY AVE 9/6/2023 P1 С THEFT 3D ALL OTHER 2300 W WELLESLEY AVE 9/8/2023 Ρ1 С THEFT 3D ALL OTHER 3400 W WALTON AVE 9/9/2023 Ρ1 С THEFT 3D ALL OTHER 2300 W WELLESLEY AVE 9/6/2023 С THEFT 3D ALL OTHER 4100 N OAK ST 9/8/2023 С THEFT 3D FROM MOTOR VEHICLE 1800 W KIERNAN AVE 9/6/2023 THEFT 3D SHOPLIFTING 2500 W WELLESLEY AVE С 9/7/2023 Ρ1 С THEFT 3D SHOPLIFTING 2500 W WELLESLEY AVE 9/9/2023 THEFT 3D SHOPI JETING 2300 W WELLESLEY AVE С 9/9/2023 THEFT OF A FIREARM ALL OTHER LOCATIONS 3800 W NORTHWEST BLVD С 9/3/2023 P1 SPA1BS С ASSAULT 2D 6300 N FLMHURST ST 9/3/2023 P1 THEFT 2D FROM MOTOR VEHICLE 4300 W EXCELL AVE C 9/5/2023 P1 С THEFT 3D ALL OTHER 2900 W ROSEWOOD AVE 9/8/2023 SPA1FM С THEFT 1D ALL OTHER 7800 N PANORAMA DR 9/4/2023 Ρ1 THEFT 3D FROM MOTOR VEHICLE 7500 N BIRCH CT 9/8/2023 Ρ1 C THEFT OF A FIREARM FROM BUILDING 7800 N PANORAMA DR 9/5/2023 C P1 SPA1NH THEFT 2D ALL OTHER 1200 W GARLAND AVE С 9/4/2023 Ρ1 С THEFT 3D FROM BUILDING 1100 W KIERNAN AVE 9/5/2023 Ρ1 THEFT 3D FROM MOTOR VEHICLE 4700 N MAPLE ST 9/3/2023 P1 Α THEFT 3D FROM MOTOR VEHICLE C 300 W NEBRASKA AVE 9/7/2023 С THEFT 3D SHOPI JETING 3400 N DIVISION ST 9/4/2023 Ρ1 Α THEFT OF MOTOR VEHICLE 4700 N MAPLE ST 9/3/2023 Ρ1 SPA1NW С ASSAULT 4D WEAPON 6000 N ALBERTA ST 9/6/2023 P1 С THEFT 2D FROM MOTOR VEHICLE 1700 W WELLESLEY AVE 9/8/2023 P1 С THEFT 2D VEHICLE PARTS AND ACCESSORIES 6600 N NINE MILE RD 9/4/2023 Ρ1 С THEFT 3D ALL OTHER 4000 W OLYMPIC AVE 9/4/2023 P1 С THEFT 3D ALL OTHER 5600 N FOTHERINGHAM ST 9/8/2023 P1 5600 N FOTHERINGHAM ST С THEFT 3D FROM BUILDING 9/8/2023 Ρ1 С THEFT 3D FROM MOTOR VEHICLE 6600 N NINE MILE RD 9/4/2023 P1

| <u>A/C</u> | Offense Statute                       | Address                        | Reported Date | <u>Dist</u> |
|------------|---------------------------------------|--------------------------------|---------------|-------------|
| С          | THEFT OF A FIREARM FROM MOTOR VEHICLE | 6100 N BELT ST                 | 9/7/2023      | P1          |
| С          | THEFT OF MOTOR VEHICLE                | 5500 N FOREST BLVD             | 9/5/2023      | P1          |
| А          | THEFT OF MOTOR VEHICLE                | W EVERETT AVE / N NETTLETON ST | 9/5/2023      | P1          |