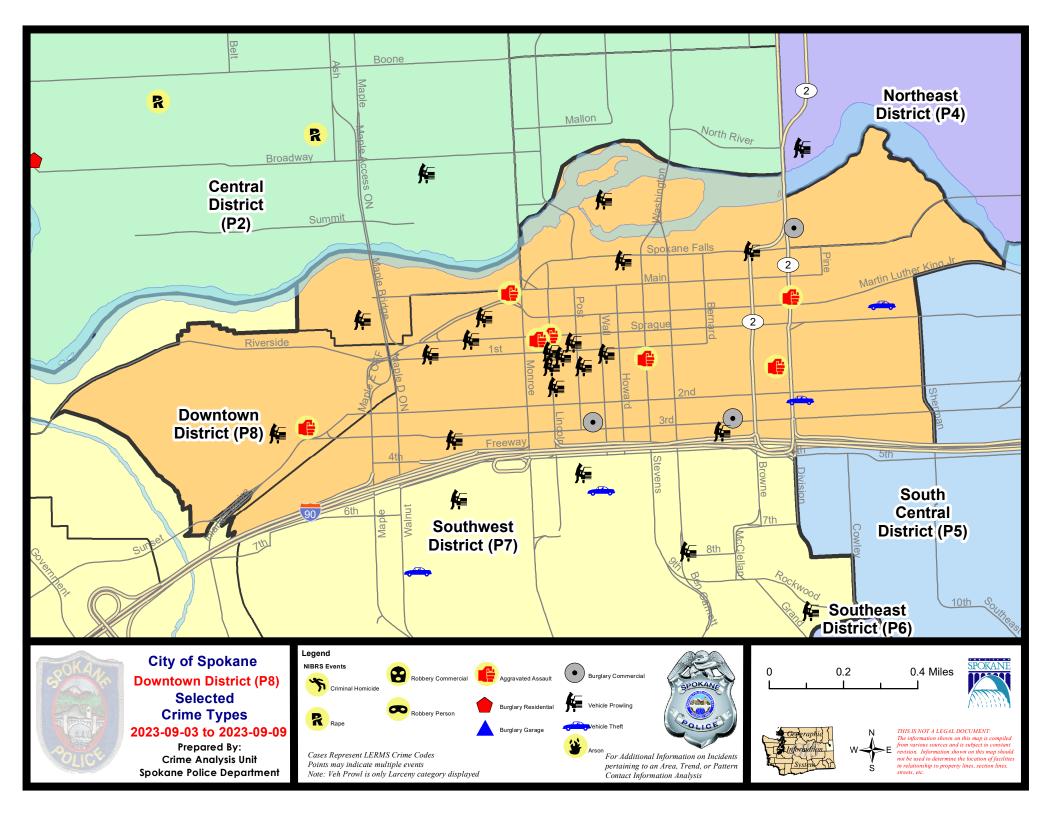

**PSA Commander** 

**Captain Steve Wohl** 

**Downtown District (P8)** 

DOWNTOWN PRECINCT (P8) DAVID SECTOR