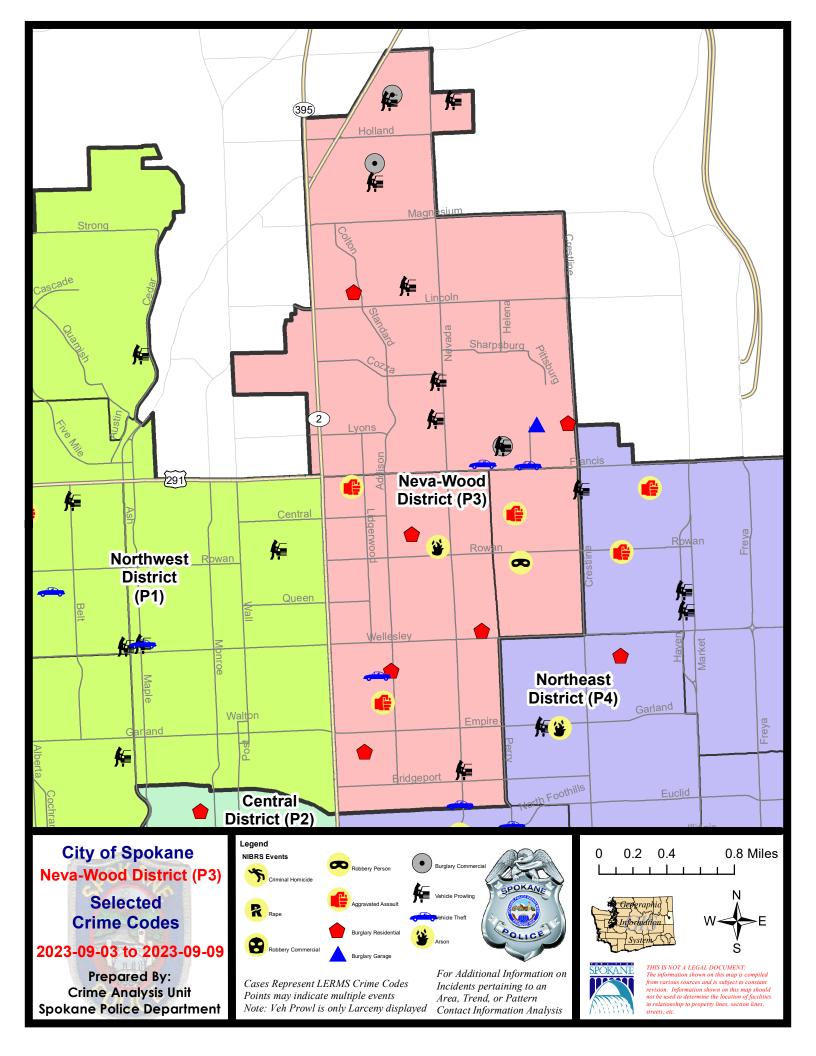

#### NE - Neva-Wood District (P3)

### <u>NE - Neva-Wood District (P3)</u>

### 9/3/2023 TO 9/9/2023

| <u>A/C</u> | Offense Statute                        | Address              | Reported Date | Dist |
|------------|----------------------------------------|----------------------|---------------|------|
| <u>SPB</u> | 3NL                                    |                      |               |      |
| С          | ARSON 1D                               | 800 E NEBRASKA AVE   | 9/5/2023      | P3   |
| С          | ASSAULT 1D                             | 6100 N COLTON ST     | 9/6/2023      | P4   |
| С          | ASSAULT 2D                             | 300 E LACROSSE AVE   | 9/4/2023      | P4   |
| С          | RESIDENTIAL BURGLARY                   | 4400 N ADDISON ST    | 9/5/2023      | P3   |
| С          | RESIDENTIAL BURGLARY                   | 1200 E BROAD AVE     | 9/5/2023      | P4   |
| С          | RESIDENTIAL BURGLARY                   | 600 E JOSEPH AVE     | 9/5/2023      | P4   |
| С          | RESIDENTIAL BURGLARY                   | 200 E KIERNAN AVE    | 9/6/2023      | P4   |
| С          | THEFT 1D POCKET PICKING                | 1100 E PRINCETON AVE | 9/4/2023      | P3   |
| С          | THEFT 2D FROM BUILDING                 | 4700 N DIVISION ST   | 9/9/2023      | P3   |
| С          | THEFT 2D FROM BUILDING                 | 5800 N DIVISION ST   | 9/3/2023      |      |
| С          | THEFT 3D ALL OTHER                     | 5800 N MORTON ST     | 9/6/2023      | P3   |
| С          | THEFT 3D FROM BUILDING                 | 1300 E NORTH AVE     | 9/3/2023      | P3   |
| С          | THEFT 3D FROM BUILDING                 | 6000 N LIDGERWOOD ST | 9/5/2023      | P3   |
| С          | THEFT 3D FROM MOTOR VEHICLE            | 3400 N NEVADA ST     | 9/6/2023      |      |
| С          | THEFT 3D SHOPLIFTING                   | 4700 N DIVISION ST   | 9/3/2023      | P4   |
| С          | THEFT 3D SHOPLIFTING                   | 5800 N DIVISION ST   | 9/6/2023      | P4   |
| С          | THEFT 3D SHOPLIFTING                   | 4700 N DIVISION ST   | 9/7/2023      | P4   |
| С          | THEFT 3D SHOPLIFTING                   | 4700 N DIVISION ST   | 9/9/2023      | P4   |
| С          | THEFT 3D SHOPLIFTING                   | 5600 N DIVISION ST   | 9/9/2023      |      |
| С          | THEFT 3D SHOPLIFTING                   | 5600 N DIVISION ST   | 9/9/2023      |      |
| С          | THEFT 3D VEHICLE PARTS AND ACCESSORIES | 6100 N MAYFAIR ST    | 9/5/2023      | P3   |
| С          | THEFT OF MOTOR VEHICLE                 | 3100 N NEVADA ST     | 9/4/2023      | P4   |
| С          | THEFT OF MOTOR VEHICLE                 | 300 E LONGFELLOW AVE | 9/9/2023      | P3   |
| <u>SPB</u> | <u>3SH</u>                             |                      |               |      |
| С          | BURGLARY 2D COMMERCIAL                 | 1500 E HOUSTON AVE   | 9/7/2023      | P1   |
| С          | BURGLARY 2D COMMERCIAL                 | 9200 N COLTON ST     | 9/8/2023      | P4   |
| С          | BURGLARY 2D GARAGE                     | 1700 E LYONS AVE     | 9/6/2023      | P3   |
| А          | RESIDENTIAL BURGLARY                   | 2000 E LYONS AVE     | 9/3/2023      | P4   |
| С          | RESIDENTIAL BURGLARY                   | 200 E SIERRA AVE     | 9/3/2023      | P4   |
| С          | SHOPLIFTING BURGLARY                   | 9700 N NEWPORT HWY   | 9/4/2023      | P4   |
| С          | THEFT 1D FROM MOTOR VEHICLE            | 1500 E HOUSTON AVE   | 9/7/2023      | P1   |
| С          | THEFT 2D FROM BUILDING                 | 10100 N NEWPORT HWY  | 9/5/2023      | P4   |
| С          | THEFT 2D FROM MOTOR VEHICLE            | 9600 N NEWPORT HWY   | 9/7/2023      | P4   |
| С          | THEFT 2D SHOPLIFTING                   | 6600 N DIVISION ST   | 9/4/2023      | P4   |
| С          | THEFT 2D SHOPLIFTING                   | 9700 N NEWPORT HWY   | 9/6/2023      | P4   |
| С          | THEFT 2D SHOPLIFTING                   | 9700 N NEWPORT HWY   | 9/6/2023      | P3   |
| С          | THEFT 3D ALL OTHER                     | 6700 N DIVISION ST   | 9/8/2023      | P3   |
|            |                                        |                      |               |      |

For protection of victim privacy, the entire address on sexual assault crimes has been redacted.

9/9/2023

P4

600 E HOUSTON AVE

| <u>A/C</u> | Offense Statute                  | Address                   | Reported Date | <u>Dist</u> |
|------------|----------------------------------|---------------------------|---------------|-------------|
| С          | THEFT 3D FROM MOTOR VEHICLE      | 600 E CASCADE PL          | 9/3/2023      | P3          |
| С          | THEFT 3D FROM MOTOR VEHICLE      | 7200 N NEVADA ST          | 9/3/2023      | P3          |
| С          | THEFT 3D FROM MOTOR VEHICLE      | 900 E BEACON AVE          | 9/4/2023      | P3          |
| С          | THEFT 3D FROM MOTOR VEHICLE      | 9700 N MORTON CT          | 9/5/2023      | P3          |
| С          | THEFT 3D FROM MOTOR VEHICLE      | 500 E JOANNE CT           | 9/9/2023      | P3          |
| С          | THEFT 3D SHOPLIFTING             | 9200 N COLTON ST          | 9/4/2023      | P4          |
| С          | THEFT 3D SHOPLIFTING             | 9400 N DIVISION ST        | 9/5/2023      | P4          |
| С          | THEFT 3D SHOPLIFTING             | 9200 N COLTON ST          | 9/7/2023      | P4          |
| С          | THEFT 3D SHOPLIFTING             | 9200 N COLTON ST          | 9/7/2023      | P4          |
| С          | THEFT 3D SHOPLIFTING             | 9100 N NEWPORT HWY        | 9/8/2023      | P3          |
| С          | THEFT 3D SHOPLIFTING             | 9200 N COLTON ST          | 9/8/2023      | P4          |
| С          | THEFT 3D SHOPLIFTING             | 9200 N NEVADA ST          | 9/9/2023      | P4          |
| С          | THEFT 3D SHOPLIFTING             | 9100 N NEWPORT HWY        | 9/9/2023      | P1          |
| С          | THEFT 3D SHOPLIFTING             | 9100 N NEWPORT HWY        | 9/9/2023      | P4          |
| С          | THEFT 3D SHOPLIFTING             | 6600 N DIVISION ST        | 9/3/2023      |             |
| С          | THEFT 3D SHOPLIFTING             | 9100 N NEWPORT HWY        | 9/6/2023      |             |
| С          | THEFT 3D SHOPLIFTING             | 7700 N DIVISION ST        | 9/7/2023      |             |
| С          | THEFT 3D SHOPLIFTING             | 9100 N NEWPORT HWY        | 9/7/2023      |             |
| С          | THEFT 3D SHOPLIFTING             | 6500 N NEVADA ST          | 9/7/2023      |             |
| С          | THEFT 3D SHOPLIFTING             | 9600 N NEWPORT HWY        | 9/8/2023      |             |
| С          | THEFT 3D SHOPLIFTING             | 9600 N NEWPORT HWY        | 9/8/2023      |             |
| С          | THEFT 3D SHOPLIFTING             | 9600 N NEWPORT HWY        | 9/8/2023      |             |
| С          | THEFT 3D SHOPLIFTING             | 9600 N NEWPORT HWY        | 9/9/2023      |             |
| С          | THEFT 3D SHOPLIFTING             | 6500 N NEVADA ST          | 9/9/2023      |             |
| С          | THEFT OF A FIREARM FROM BUILDING | 600 E ST THOMAS MOORE WAY | 9/7/2023      | P3          |
| С          | THEFT OF MOTOR VEHICLE           | 1600 E FRANCIS AVE        | 9/5/2023      | P3          |
| С          | THEFT OF MOTOR VEHICLE           | 1200 E FRANCIS AVE        | 9/7/2023      | P4          |
| <u>SPB</u> | <u>3WH</u>                       |                           |               |             |
| С          | ASSAULT 2D                       | 1600 E CENTRAL AVE        | 9/8/2023      | P4          |
| А          | ROBBERY 1D PERSON                | 5400 N HELENA ST          | 9/4/2023      | P4          |
| С          | THEFT 1D ALL OTHER               | 1400 E WELLESLEY AVE      | 9/8/2023      | P4          |