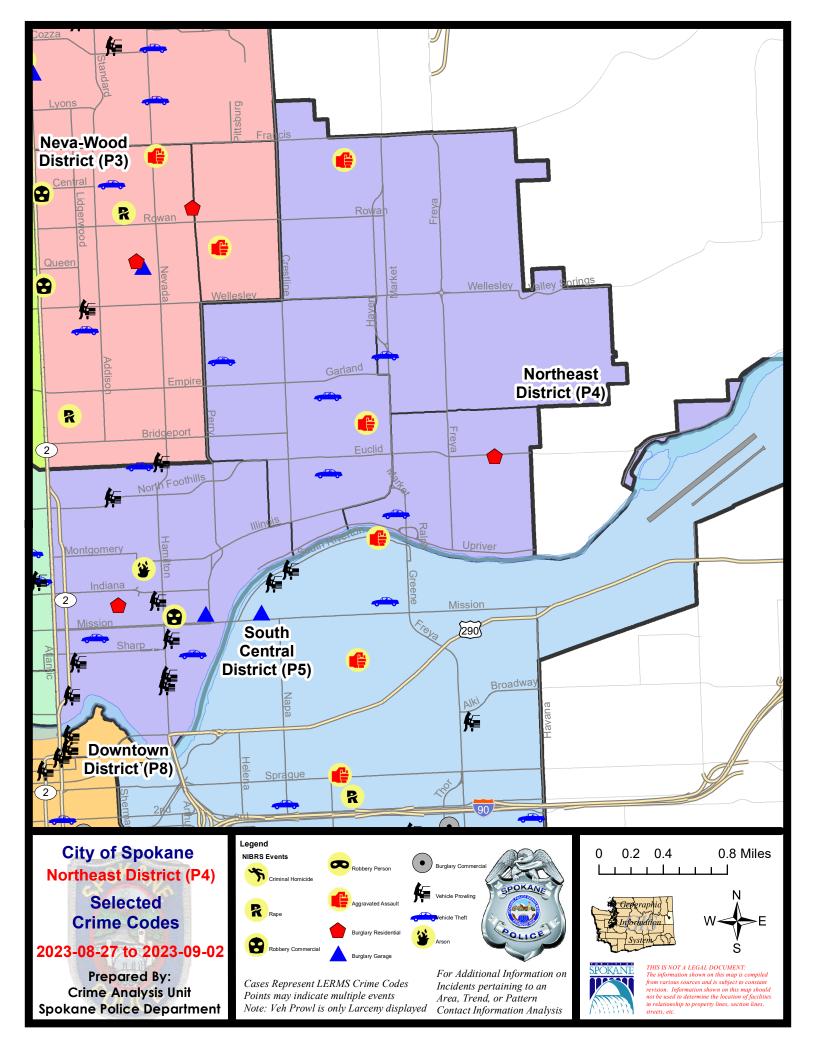

# SPOKANE POLICE DEPARTMENT Northeast Precinct BAKER Sector

PSA Commander

**Captain Steve Wohl** 

NevaWood District (P3) Northeast District (P4)

NORTHEAST PRECINCT (P3, P4) BAKER SECTOR