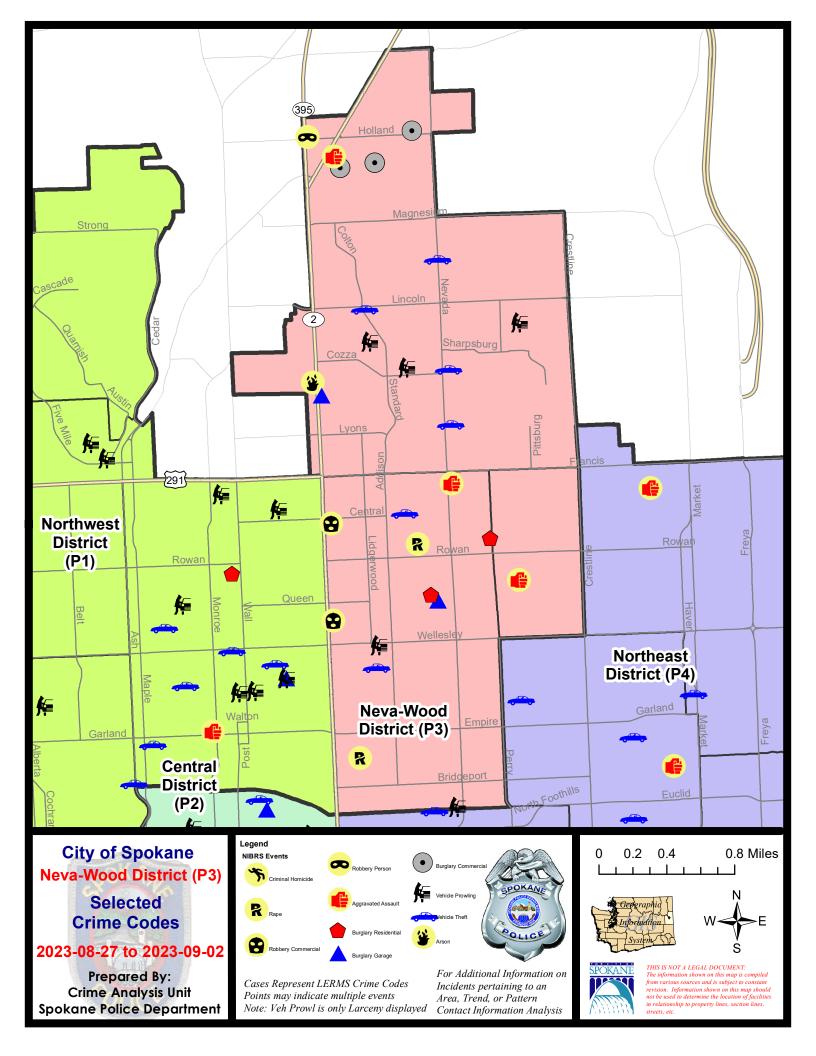

#### NE - Neva-Wood District (P3)

|           |                             |         | ny Compari |          |           | ay Compai  |         |             | D Comparis |         |
|-----------|-----------------------------|---------|------------|----------|-----------|------------|---------|-------------|------------|---------|
| NIBRS Ca  | ategories (Part 1 Selected) | Current | Prior      | Percent  | Current   | Prior      | Percent | Current     | Prior      | Percent |
| Violent   | Criminal Homicide           | 0       | 1          | -100.00% | 1         | 1          | 0.00%   | 3           | 2          | 50.00%  |
|           | Rape                        | 2       | 1          | 100.00%  | 5         | 1          | 400.00% | 26          | 20         | 30.00%  |
|           | Robbery - Commercial        | 2       | 0          |          | 2         | 9          | -77.78% | 31          | 29         | 6.90%   |
|           | Robbery - Person            | 1       | 1          | 0.00%    | 2         | 4          | -50.00% | 24          | 31         | -22.58% |
|           | Aggravated Assault - Non DV | 1       | 2          | -50.00%  | 4         | 7          | -42.86% | 51          | 39         | 30.77%  |
|           | Aggravated Assault - DV     | 2       | 0          |          | 5         | 6          | -16.67% | 59          | 34         | 73.53%  |
|           | Violent Total:              | 8       | 5          | 60.00%   | 19        | 28         | -32.14% | 194         | 155        | 25.16%  |
| Property  | Burglary - Residential      | 2       | 3          | -33.33%  | 12        | 17         | -29.41% | 138         | 97         | 42.27%  |
|           | Burglary Garage             | 2       | 1          | 100.00%  | 6         | 20         | -70.00% | 84          | 59         | 42.37%  |
|           | Burglary Commercial         | 5       | 4          | 25.00%   | 18        | 13         | 38.46%  | 112         | 70         | 60.00%  |
|           | Larceny                     | 46      | 57         | -19.30%  | 194       | 203        | -4.43%  | 1702        | 1666       | 2.16%   |
|           | Vehicle Theft               | 6       | 8          | -25.00%  | 27        | 40         | -32.50% | 244         | 273        | -10.62% |
|           | Arson                       | 1       | 0          |          | 2         | 2          | 0.00%   | 15          | 8          | 87.50%  |
|           | Property Total:             | 62      | 73         | -15.07%  | 259       | 295        | -12.20% | 2295        | 2173       | 5.61%   |
| Prelimina | ry Part 1 Crime Totals:     | 70      | 78         | -10.26%  | 278       | 323        | -13.93% | 2489        | 2328       | 6.92%   |
|           | Current 7 Day Period:       | 8/      | 27/2023 -  | 9/2/2023 | Prior 7 D | Day Period | :       | 8/20/2023 - | 8/26/2023  |         |
|           | Current 28 Day Period:      | 8       | 3/6/2023 - | 9/2/2023 | Prior 28  | Day Perio  | d:      | 7/9/2023 -  | 8/5/2023   |         |
|           | Current YTD Day Period:     |         | 1/1/2023 - | 9/2/2023 | Prior YT  | D Period:  |         | 1/1/2022 -  | 9/2/2022   |         |

#### NE - Neva-Wood District (P3)

## 8/27/2023 TO 9/2/2023

| <u>A/C</u> | Offense Statute                            | Address              | Reported Date | <u>Dist</u> |
|------------|--------------------------------------------|----------------------|---------------|-------------|
| <u>SPB</u> | <u>3NL</u>                                 |                      |               |             |
| С          | ASSAULT 2D                                 | 1000 E DECATUR AVE   | 8/27/2023     | P3          |
| С          | BURGLARY 2D GARAGE                         | 800 E QUEEN AVE      | 9/1/2023      | P3          |
| С          | MAIL THEFT                                 | 900 E JOSEPH AVE     | 8/31/2023     | P3          |
| С          | RAPE 3D                                    |                      | 8/27/2023     | P4          |
| С          | RAPE OF A CHILD 1D                         |                      | 8/28/2023     | P4          |
| С          | RESIDENTIAL BURGLARY                       | 5600 N PERRY ST      | 8/29/2023     | P4          |
| С          | RESIDENTIAL BURGLARY                       | 700 E CROWN AVE      | 8/29/2023     | P4          |
| С          | ROBBERY 1D COMMERCIAL                      | 5800 N DIVISION ST   | 8/29/2023     | P4          |
| С          | ROBBERY 1D COMMERCIAL                      | 4700 N DIVISION ST   | 9/2/2023      | P4          |
| С          | THEFT 3D ALL OTHER                         | 600 E LONGFELLOW AVE | 8/28/2023     | P3          |
| С          | THEFT 3D ALL OTHER                         | 1000 E EVERETT AVE   | 8/31/2023     | P3          |
| С          | THEFT 3D ALL OTHER                         | 4500 N DIVISION ST   | 8/31/2023     | P3          |
| С          | THEFT 3D ALL OTHER                         | 300 E CROWN AVE      | 8/31/2023     | P3          |
| С          | THEFT 3D FROM BUILDING                     | 3800 N MAYFAIR ST    | 8/28/2023     | P4          |
| С          | THEFT 3D FROM BUILDING                     | 100 E CROWN AVE      | 8/31/2023     | P4          |
| С          | THEFT 3D FROM BUILDING                     | 0 E EVERETT AVE      | 8/31/2023     | P3          |
| С          | THEFT 3D FROM BUILDING                     | 500 E CROWN AVE      | 8/31/2023     | P3          |
| С          | THEFT 3D FROM MOTOR VEHICLE                | 900 E EUCLID AVE     | 9/2/2023      | P3          |
| С          | THEFT 3D FROM MOTOR VEHICLE                | 300 E WELLESLEY AVE  | 9/2/2023      | P3          |
| С          | THEFT 3D SHOPLIFTING                       | 4700 N DIVISION ST   | 9/1/2023      | P4          |
| С          | THEFT OF MOTOR VEHICLE                     | 500 E CENTRAL AVE    | 9/1/2023      | P3          |
| С          | THEFT OF MOTOR VEHICLE                     | 300 E HEROY AVE      | 9/1/2023      | P3          |
| <u>SPB</u> | <u>3SH</u>                                 |                      |               |             |
| С          | ARSON 2D                                   | 7100 N DIVISION ST   | 8/29/2023     | P3          |
| С          | ASSAULT 2D SEXUAL MOTIVATION               | 9300 N NEWPORT HWY   | 8/30/2023     | P4          |
| С          | BURGLARY 2D COMMERCIAL                     | 700 E HOLLAND AVE    | 8/28/2023     | P4          |
| С          | BURGLARY 2D COMMERCIAL                     | 9100 N NEWPORT HWY   | 8/28/2023     | P4          |
| С          | BURGLARY 2D COMMERCIAL                     | 9200 N COLTON ST     | 8/31/2023     | P4          |
| С          | BURGLARY 2D GARAGE                         | 7000 N DIVISION ST   | 8/31/2023     | P4          |
| С          | MAIL THEFT                                 | 1200 E WESTVIEW CT   | 8/30/2023     | P3          |
| С          | RETAIL THEFT WITH SPECIAL CIRCUMSTANCES 3D | 9600 N NEWPORT HWY   | 8/27/2023     | P4          |
| С          | ROBBERY 1D PERSON                          | 9500 N DIVISION ST   | 9/1/2023      | P4          |
| С          | SHOPLIFTING BURGLARY                       | 9200 N COLTON ST     | 8/28/2023     | P4          |
| С          | SHOPLIFTING BURGLARY                       | 9100 N NEWPORT HWY   | 9/1/2023      | P4          |
| С          | THEFT 1D ALL OTHER                         | 9800 N NEVADA ST     | 8/27/2023     | P3          |
| С          | THEFT 2D ALL OTHER                         | 1200 E LYONS AVE     | 9/1/2023      | P3          |
| С          | THEFT 2D FROM BUILDING                     | 9200 N COLTON ST     | 8/31/2023     | P3          |
| С          | THEFT 2D FROM MOTOR VEHICLE                | 1600 E CALKINS AVE   | 8/31/2023     | P3          |
|            |                                            |                      |               |             |

For protection of victim privacy, the entire address on sexual assault crimes has been redacted.

| <u>A/C</u> | Offense Statute                        | Address                             | Reported Date | Dist |
|------------|----------------------------------------|-------------------------------------|---------------|------|
| С          | THEFT 2D FROM MOTOR VEHICLE            | 7400 N WISCOMB ST                   | 8/31/2023     | P3   |
| С          | THEFT 2D SHOPLIFTING                   | 9600 N NEWPORT HWY                  | 8/27/2023     | P4   |
| С          | THEFT 2D SHOPLIFTING                   | 9700 N NEWPORT HWY                  | 8/28/2023     | P4   |
| С          | THEFT 2D SHOPLIFTING                   | 9100 N NEWPORT HWY                  | 9/2/2023      | P3   |
| С          | THEFT 3D FROM MOTOR VEHICLE            | 600 E WILDING AVE                   | 8/28/2023     | P3   |
| С          | THEFT 3D SHOPLIFTING                   | 9200 N COLTON ST                    | 8/27/2023     | P4   |
| С          | THEFT 3D SHOPLIFTING                   | 9200 N COLTON ST                    | 8/27/2023     | P4   |
| С          | THEFT 3D SHOPLIFTING                   | 9700 N NEWPORT HWY                  | 8/29/2023     | P3   |
| С          | THEFT 3D SHOPLIFTING                   | 9900 N NEWPORT HWY                  | 8/29/2023     | P3   |
| С          | THEFT 3D SHOPLIFTING                   | 6500 N NEVADA ST                    | 8/29/2023     | P3   |
| С          | THEFT 3D SHOPLIFTING                   | 9200 N COLTON ST                    | 8/31/2023     | P4   |
| С          | THEFT 3D SHOPLIFTING                   | 9200 N COLTON ST                    | 8/31/2023     | P4   |
| С          | THEFT 3D SHOPLIFTING                   | 9200 N NEVADA ST                    | 8/31/2023     | P4   |
| С          | THEFT 3D SHOPLIFTING                   | 9200 N COLTON ST                    | 9/1/2023      | P4   |
| С          | THEFT 3D SHOPLIFTING                   | 9200 N COLTON ST                    | 9/1/2023      | P4   |
| С          | THEFT 3D SHOPLIFTING                   | 9200 N COLTON ST                    | 9/1/2023      | P4   |
| С          | THEFT 3D SHOPLIFTING                   | 9600 N NEWPORT HWY                  | 8/27/2023     |      |
| С          | THEFT 3D SHOPLIFTING                   | 9700 N NEWPORT HWY                  | 8/29/2023     |      |
| С          | THEFT 3D SHOPLIFTING                   | 7700 N DIVISION ST                  | 8/31/2023     |      |
| С          | THEFT 3D SHOPLIFTING                   | 6500 N NEVADA ST                    | 8/31/2023     |      |
| С          | THEFT 3D SHOPLIFTING                   | 7700 N DIVISION ST                  | 9/1/2023      |      |
| С          | THEFT 3D SHOPLIFTING                   | 9100 N NEWPORT HWY                  | 9/1/2023      |      |
| С          | THEFT 3D SHOPLIFTING                   | 6500 N NEVADA ST                    | 9/2/2023      |      |
| С          | THEFT 3D SHOPLIFTING                   | 6500 N NEVADA ST                    | 9/2/2023      |      |
| С          | THEFT 3D VEHICLE PARTS AND ACCESSORIES | 6900 N WISCOMB ST                   | 8/27/2023     | P3   |
| С          | THEFT OF A FIREARM FROM BUILDING       | 1100 E MAGNESIUM RD                 | 8/28/2023     | P3   |
| С          | THEFT OF MOTOR VEHICLE                 | 1000 E COZZA DR                     | 8/27/2023     | P3   |
| С          | THEFT OF MOTOR VEHICLE                 | N NEVADA ST / E ST THOMAS MOORE WAY | 8/27/2023     | P3   |
| С          | THEFT OF MOTOR VEHICLE                 | 6700 N NEVADA ST                    | 8/28/2023     | P3   |
| С          | THEFT OF MOTOR VEHICLE                 | 7800 N STANDARD ST                  | 8/30/2023     | P4   |
| <u>SPB</u> | <u>3WH</u>                             |                                     |               |      |
| С          | ASSAULT 2D                             | 1600 E EVERETT AVE                  | 8/28/2023     | P4   |
| С          | THEFT 3D ALL OTHER                     | 1800 E EVERETT AVE                  | 8/31/2023     | P3   |
| С          | THEFT 3D ALL OTHER                     | 1500 E EVERETT AVE                  | 8/31/2023     | P3   |