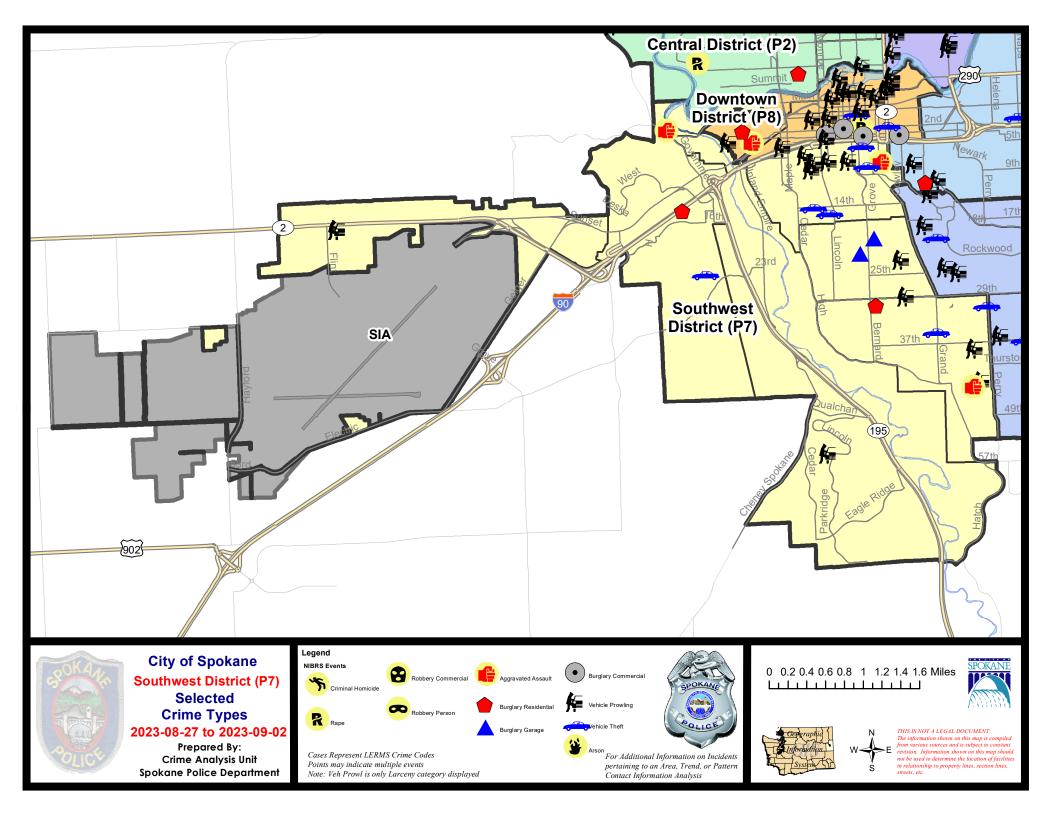

sents Preliminary counts of selected crime categories from Police Case Reports. Full statistical analysis to determine the confidence level of this data has not been performed. The % change columns on the preliminary counts differ from the percentage change on the NIBRS crime report, sometimes significantly. The CompStat report is designed for operational use and includes only selected NIBRS categories and coding less complex than full NIBRS rules. Official statistics for these and other NIBRS categories can be found on WASPC & FBI websites once available.



Note: On 1/8/23 boundary changes were implemented that incorporated portions of P7 into the Downtown DAVID Sector (SPD8BA SPD8PV); Consequently activity in P7 will appear lower if compared to printed CompStat reports prior to 1/8/23



#### SE - Southwest District (P7)

#### A/C Offense Statute

#### 8/27/2023 TO 9/2/2023

**Address** 



<u>Dist</u>

**Reported Date** 

| <u>A/C</u> | <u>Offense Statute</u>      | Address                         | <u>Reported Date</u> |    |
|------------|-----------------------------|---------------------------------|----------------------|----|
| <u>SP(</u> | <u>C7CH</u>                 |                                 |                      |    |
| С          | ASSAULT 2D                  | 100 W 8TH AVE                   | 9/2/2023             | P1 |
| С          | THEFT 3D ALL OTHER          | 900 W 14TH AVE                  | 9/2/2023             | P7 |
| С          | THEFT 3D FROM BUILDING      | 100 W 8TH AVE                   | 8/29/2023            | P7 |
| С          | THE