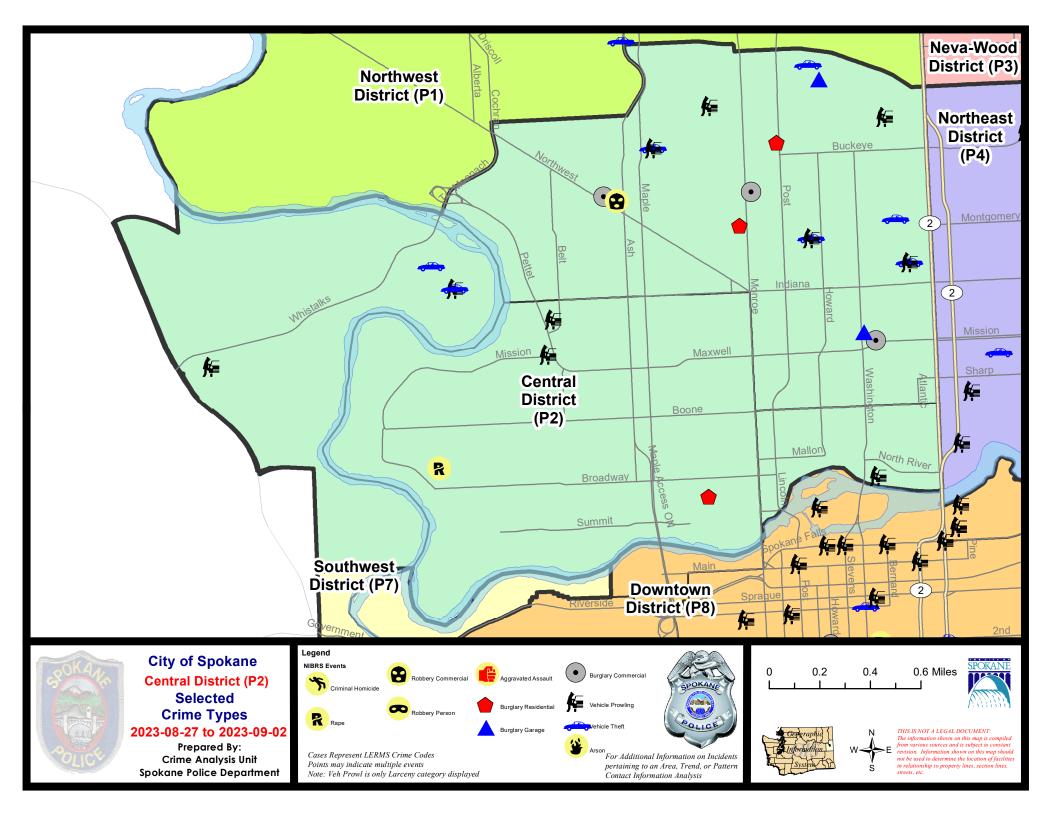

#### NW - North Central District (P2)

| Violent         Criminal Homicide<br>Rape         0<br>1         0<br>0         0<br>1         0 1         0 1         0 1         0 1         0 1         0 1         0 1         0 1         0 1         0 1         0 1         0 1         0 1         0 1         0 1         0 1         0 1         0 1         0 1         0 1         0 1         0 1         0 1         0 1 </th <th></th> |           |                             |         |            |          |           |           |          |             |             |         |
|--------------------------------------------------------------------------------------------------------------------------------------------------------------------------------------------------------------------------------------------------------------------------------------------------------------------------------------------------------------------------------------------------------------------------------------------------------------------------------------------------------------------------------------------------------------------------------------------------------------------------------------------------------------------------------------------------------------------------------------------------------------------------------------------------------------------------------------------------------------------------------------------------------------------------------------------------------------------------------------------------------------------------------------------------------------------------------------------------------------------------------------------------------------------------------------------------------------------------------------------------------------------------------------------------------------------------------------------------------------------------------------------------------------------------------------------------------------------------------------------------------------------------------------------------------|-----------|-----------------------------|---------|------------|----------|-----------|-----------|----------|-------------|-------------|---------|
| Violent       Criminal Homicide<br>Rape<br>Robbery - Commercial<br>Robbery - Person<br>Aggravated Assault - Non DV<br>Aggravated Assault - NON DV<br>Aggravated Assault - DV       0<br>0       1<br>1       0<br>0       0<br>1       0<br>0       0<br>1       1<br>1       0.00%<br>1       1<br>2       1<br>2       0<br>0       0<br>1       1<br>1       0.00%<br>1       1<br>2       1<br>2       0.00%<br>0       1<br>1       1<br>2       0.00%<br>1       1<br>3       1<br>2       0.00%<br>1       1<br>3       1<br>2       0.00%<br>1       1<br>3       1<br>2       0.00%<br>1       1<br>3       1<br>2       2<br>2       2<br>2       0.00%<br>5       1<br>3       6<br>6       1<br>9       3.33%<br>3       4<br>4       5<br>3       4<br>4       5<br>3       4<br>4       5<br>3       4<br>4       5<br>3       4<br>4       1<br>3       1<br>3 <th1<br>3       1<br/>3       1<br/>3      &lt;</th1<br>                                  |           |                             | 7 Da    | iy Compari | son      | 28 D      | ay Compai | rison    | YT          | D Comparis  | son     |
| Rape       1       0       1       1       0.00%       18       21       144         Robbery - Commercial       1       0       1       2       2       0.00%       11       9       222         Aggravated Assault - Non DV       0       3       -100.00%       6       9       -33.33%       46       558       -200         Aggravated Assault - DV       0       2       -100.00%       5       3       66.67%       33       441       188       -222         Violent Total:       2       6       -66.67%       15       18       -16.67%       124       150       -17.3         Property       Burglary - Residential       3       2       50.00%       8       4       100.00%       74       77       -3.5         Burglary Commercial       3       2       2       0.00%       6       11       -13.83%       709       761       44.4         Arson       0       0       -22.22%       25       24       4.17%       175       175       0.0         Property Total:       37       38       -2.63%       127       138       -7.97%       1079       1110       -2.7                                                                                                                                                                                                                                                                                                                                                                                                                                                                  | NIBRS Ca  | ntegories (Part 1 Selected) | Current | Prior      | Percent  | Current   | Prior     | Percent  | Current     | Prior       | Percent |
| Robbery - Commercial       1       0       1       -100.00%       1       3       -66.67%       11       9       222         Aggravated Assault - Non DV       0       2       -100.00%       6       9       -33.33%       46       56       -20.00%       -14       18       -22.22%       -20.00%       -14       18       -20.00%       -22.22%       -20.00%       -33.33%       46       56       -20.00%       -19.00%       -19.00%       -19.00%       -10.00%       5       3       66.67%       -13.00%       -19.00%       -19.00%       -19.00%       -19.00%       -19.00%       -19.00%       -19.00%       -10.00%       -10.00%       -10.00%       -10.00%       -10.00%       -10.00%       -10.00%       -10.00%       -10.00%       -10.00%       -10.00%       -10.00%       -10.00%       -10.00%       -10.00%       -10.00%       -10.00%       -10.00%       -10.00%       -10.00%       -10.00%       -10.00%       -10.00%       -10.00%       -10.00%       -10.00%       -10.00%       -10.00%       -10.00%       -10.00%       -10.00%       -10.00%       -10.00%       -10.00%       -10.00%       -10.00%       -10.00%       -10.00%       -10.00%       -10.00%       -10.00%       -10.00% <th>Violent</th> <th>Criminal Homicide</th> <th>0</th> <th>0</th> <th></th> <th>0</th> <th>0</th> <th></th> <th>2</th> <th>3</th> <th>-33.33%</th>                                                                                                                                                                    | Violent   | Criminal Homicide           | 0       | 0          |          | 0         | 0         |          | 2           | 3           | -33.33% |
| Robbery - Person       0       1       -100.00%       1       3       -66.67%       14       18       -222         Aggravated Assault - Nov       0       2       -100.00%       5       3       66.67%       14       18       -200         Aggravated Assault - DV       0       2       -100.00%       5       3       66.67%       33       446       58       -200         Volent Total:       2       6       -66.67%       15       18       -16.67%       124       150       -17.3         Property       Burglary - Residential       3       2       50.00%       8       4       100.00%       74       77       -3.4         Burglary Commercial       3       1       200.00%       6       13       500.00%       40       38       52         Burglary Commercial       3       1       200.00%       77       13       -46.15%       72       50       44.0         Arson       0       0       22       24       41.7%       175       175       0.0         Property Total:       37       38       -2.63%       127       138       -7.97%       1009       1110       -2.1 <th></th> <th>Rape</th> <th>1</th> <th>0</th> <th></th> <th>1</th> <th>1</th> <th>0.00%</th> <th>18</th> <th>21</th> <th>-14.29%</th>                                                                                                                                                                                                                                                                                                                  |           | Rape                        | 1       | 0          |          | 1         | 1         | 0.00%    | 18          | 21          | -14.29% |
| Aggravated Assault - Non DV       0       3       -100.00%       6       9       -33.33%       46       58       -20.4         Aggravated Assault - DV       0       2       -100.00%       5       3       66.67%       33       441       -19.4         Violent Total:       2       6       -66.67%       15       18       -16.67%       124       150       -17.3         Property       Burglary - Residential       3       2       2       0.00%       8       4       100.00%       74       77       -3.3         Burglary Garage       2       2       0.00%       6       1       13       -46.15%       72       50       44.0         Larceny       22       24       -8.33%       81       94       -13.83%       709       761       4.6         Arson       0       0       0       2       22.22%       25       24       4.17%       175       175       0.0       0.0         Property Total:       37       38       -2.63%       127       138       -7.97%       1079       1110       -2.4         Preiminary Part 1 Crime Totals:       39       44       -11.36%       142                                                                                                                                                                                                                                                                                                                                                                                                                                                   |           | Robbery - Commercial        | 1       | 0          |          | 2         | 2         | 0.00%    | 11          | 9           | 22.22%  |
| Aggravated Assault - DV       0       2       -100.00%       5       3       66.67%       33       41       -19.4         Violent Total:       2       6       -66.67%       15       18       -16.67%       124       150       -17.3         Property       Burglary - Residential       3       2       50.00%       8       4       100.00%       74       77       -3.3         Burglary Commercial       3       2       2       0.00%       6       1       500.00%       40       38       5.2         Burglary Commercial       3       1       2       200.00%       7       133       -46.15%       72       500       44.0         Vehicle Theft       7       9       22.22%       25       24       4.17%       175       175       0.0         Property Total:       37       38       -2.63%       127       138       -7.97%       1079       1110       -2.7         Preliminary Part 1 Crime Totals:       39       44       -11.36%       142       156       -8.97%       1203       1260       -4.5         Current 7 Day Period:       8/27/2023 - 9/2/2023       Prior 7 Day Period:       8/20/2023 - 8/26/2023                                                                                                                                                                                                                                                                                                                                                                                                               |           | Robbery - Person            | 0       | 1          | -100.00% | 1         | 3         | -66.67%  | 14          | 18          | -22.22% |
| Violent Total:       2       6       -66.67%       15       18       -16.67%       124       150       -17.3         Property       Burglary - Residential<br>Burglary Garage       3       2       50.00%       8       4       100.00%       74       77       -3.9         Burglary Garage       2       2       0.00%       6       1       500.00%       40       38       5.1         Burglary Commercial<br>Larceny       3       1       200.00%       7       13       -46.15%       72       50       44.0         Vehicle Theft       7       9       -22.22%       25       24       4.17%       175       175       0.0         Arson       0       0       2       100.00%       9       9       0.0         Property Total:       37       38       -2.63%       127       138       -7.97%       1079       1110       -2.7         Preliminary Part 1 Crime Totals:       39       44       -11.36%       142       156       -8.97%       1203       1260       -4.5         Current 7 Day Period:       8/27/2023 - 9/2/2023       Prior 7 Day Period:       8/20/2023 - 8/26/2023         B/20/2023 - 9/2/2023       Prior 28 Day Pe                                                                                                                                                                                                                                                                                                                                                                                               |           | Aggravated Assault - Non DV | 0       | 3          | -100.00% | 6         | 9         | -33.33%  | 46          | 58          | -20.69% |
| Property       Burglary - Residential<br>Burglary Garage       3       2       50.00%       8       4       100.00%       74       77       -33         Burglary Garage       2       2       0.00%       6       1       500.00%       74       77       -33         Burglary Commercial<br>Larceny       22       24       -8.33%       81       94       -13.83%       709       761       -6.8         Vehicle Theft<br>Arson       7       9       -22.22%       25       24       4.17%       175       175       0.0         Property Total:       37       38       -2.63%       127       138       -7.97%       1079       1110       -2.7         Preliminary Part 1 Crime Totals:       39       44       -11.36%       142       156       -8.97%       1203       1260       -4.5         Current 7 Day Period:       8/27/2023       9/2/2023       Prior 7 Day Period:       8/20/2023       8/26/2023         B/2/2023       9/2/2023       Prior 28 Day Period:       7/9/2023       8/26/2023                                                                                                                                                                                                                                                                                                                                                                                                                                                                                                                                       |           | Aggravated Assault - DV     | 0       | 2          | -100.00% | 5         | 3         | 66.67%   | 33          | 41          | -19.51% |
| Burglary Garage       2       2       0.00%       6       1       500.00%       40       38       5.2         Burglary Commercial       3       1       200.00%       7       13       -46.15%       72       50       44.0         Larceny       22       24       -8.33%       81       94       -13.83%       709       761       -6.8         Vehicle Theft       7       9       -22.22%       25       24       4.17%       175       0.0         Arson       0       0       2       -100.00%       9       9       0.0         Property Total:       37       38       -2.63%       127       138       -7.97%       1079       1110       -2.7         Preliminary Part 1 Crime Totals:       39       44       -11.36%       142       156       -8.97%       1203       1260       -4.5         Current 7 Day Period:       8/27/2023 - 9/2/2023       Prior 7 Day Period:       8/20/2023 - 8/26/2023       -8/26/2023         8/6/2023 - 9/2/2023       Prior 28 Day Period:       7/9/2023 - 8/5/2023       -8/5/2023                                                                                                                                                                                                                                                                                                                                                                                                                                                                                                                    |           | Violent Total:              | 2       | 6          | -66.67%  | 15        | 18        | -16.67%  | 124         | 150         | -17.33% |
| Burglary Commercial       3       1       200.00%       7       13       -46.15%       72       50       44.0         Larceny       22       24       24       -8.33%       81       94       -13.83%       709       761       -6.8         Vehicle Theft       7       9       -22.22%       25       24       4.17%       175       175       0.0         Arson       0       0       0       0       2       -100.00%       9       9       0.0         Property Total:       37       38       -2.63%       127       138       -7.97%       1079       1110       -2.7         Preliminary Part 1 Crime Totals:       39       44       -11.36%       142       156       -8.97%       1203       1260       -4.5         Current 7 Day Period:       8/27/2023 - 9/2/2023       Prior 7 Day Period:       8/20/2023 - 8/26/2023       8/26/2023 - 8/26/2023         8/6/2023 - 9/2/2023       9/2/2023       Prior 28 Day Period:       7/9/2023 - 8/26/2023                                                                                                                                                                                                                                                                                                                                                                                                                                                                                                                                                                                    | Property  | Burglary - Residential      | 3       | 2          | 50.00%   | 8         | 4         | 100.00%  | 74          | 77          | -3.90%  |
| Larceny       22       24       -8.33%       81       94       -13.83%       709       761       -6.6         Vehicle Theft       7       9       -22.22%       24       4.17%       175       175       0.0         Arson       0       0       0       0       2       -100.00%       9       9       0.0         Property Total:       37       38       -2.63%       127       138       -7.97%       1079       1110       -2.7         Preliminary Part 1 Crime Totals:       39       44       -11.36%       142       156       -8.97%       1203       1260       -4.5         Current 7 Day Period:       8/27/2023 - 9/2/2023       Prior 7 Day Period:       8/20/2023 - 8/26/2023       8/26/2023         8/6/2023 - 9/2/2023       Prior 28 Day Period:       7/9/2023 - 8/5/2023                                                                                                                                                                                                                                                                                                                                                                                                                                                                                                                                                                                                                                                                                                                                                        |           | Burglary Garage             | 2       | 2          | 0.00%    | 6         | 1         | 500.00%  | 40          | 38          | 5.26%   |
| Vehicle Theft       7       9       -22.22%       25       24       4.17%       175       175       0.0         Arson       0       0       0       0       2       -100.00%       9       9       0.0         Property Total:       37       38       -2.63%       127       138       -7.97%       1079       1110       -2.7         Preliminary Part 1 Crime Totals:       39       44       -11.36%       142       156       -8.97%       1203       1260       -4.5         Current 7 Day Period:       8/27/2023 - 9/2/2023       Prior 7 Day Period:       8/20/2023 - 8/26/2023       8/26/2023       -8/26/2023         Bit Current 28 Day Period:       8/6/2023 - 9/2/2023       Prior 28 Day Period:       7/9/2023 - 8/5/2023                                                                                                                                                                                                                                                                                                                                                                                                                                                                                                                                                                                                                                                                                                                                                                                                           |           | Burglary Commercial         | 3       | 1          | 200.00%  | 7         | 13        | -46.15%  | 72          | 50          | 44.00%  |
| Arson       0       0       0       0       2       -100.00%       9       9       0.0         Property Total:       37       38       -2.63%       127       138       -7.97%       1079       1110       -2.7         Preliminary Part 1 Crime Totals:       39       44       -11.36%       142       156       -8.97%       1203       1260       -4.5         Current 7 Day Period:       8/27/2023 - 9/2/2023       Prior 7 Day Period:       8/20/2023 - 8/26/2023       -8/26/2023         Kold       8/6/2023 - 9/2/2023       Prior 28 Day Period:       7/9/2023 - 8/5/2023                                                                                                                                                                                                                                                                                                                                                                                                                                                                                                                                                                                                                                                                                                                                                                                                                                                                                                                                                                 |           | Larceny                     | 22      | 24         | -8.33%   | 81        | 94        | -13.83%  | 709         | 761         | -6.83%  |
| Property Total:       37       38       -2.63%       127       138       -7.97%       1079       1110       -2.7         Preliminary Part 1 Crime Totals:       39       44       -11.36%       142       156       -8.97%       1203       1260       -4.5         Current 7 Day Period:       8/27/2023       9/2/2023       Prior 7 Day Period:       8/20/2023       - 8/26/2023         Kine 128 Day Period:       8/6/2023       9/2/2023       Prior 28 Day Period:       7/9/2023       - 8/5/2023                                                                                                                                                                                                                                                                                                                                                                                                                                                                                                                                                                                                                                                                                                                                                                                                                                                                                                                                                                                                                                             |           | Vehicle Theft               | 7       | 9          | -22.22%  | 25        | 24        | 4.17%    | 175         | 175         | 0.00%   |
| Preliminary Part 1 Crime Totals:       39       44       -11.36%       142       156       -8.97%       1203       1260       -4.5         Current 7 Day Period:       8/27/2023       9/2/2023       Prior 7 Day Period:       8/20/2023       - 8/26/2023         Current 28 Day Period:       8/6/2023       9/2/2023       Prior 28 Day Period:       7/9/2023       - 8/5/2023                                                                                                                                                                                                                                                                                                                                                                                                                                                                                                                                                                                                                                                                                                                                                                                                                                                                                                                                                                                                                                                                                                                                                                    |           | Arson                       | 0       | 0          |          | 0         | 2         | -100.00% | 9           | 9           | 0.00%   |
| Current 7 Day Period:       8/27/2023       9/2/2023       Prior 7 Day Period:       8/20/2023       -       8/26/2023         Current 28 Day Period:       8/6/2023       -       9/2/2023       Prior 7 Day Period:       7/9/2023       -       8/26/2023                                                                                                                                                                                                                                                                                                                                                                                                                                                                                                                                                                                                                                                                                                                                                                                                                                                                                                                                                                                                                                                                                                                                                                                                                                                                                           |           | Property Total:             | 37      | 38         | -2.63%   | 127       | 138       | -7.97%   | 1079        | 1110        | -2.79%  |
| Current 28 Day Period:         8/6/2023         9/2/2023         Prior 28 Day Period:         7/9/2023         8/5/2023                                                                                                                                                                                                                                                                                                                                                                                                                                                                                                                                                                                                                                                                                                                                                                                                                                                                                                                                                                                                                                                                                                                                                                                                                                                                                                                                                                                                                                | Prelimina | ry Part 1 Crime Totals:     | 39      | 44         | -11.36%  | 142       | 156       | -8.97%   | 1203        | 1260        | -4.52%  |
|                                                                                                                                                                                                                                                                                                                                                                                                                                                                                                                                                                                                                                                                                                                                                                                                                                                                                                                                                                                                                                                                                                                                                                                                                                                                                                                                                                                                                                                                                                                                                        |           | Current 7 Day Period:       | 8/      | 27/2023 -  | 9/2/2023 | Prior 7 D | ay Period | :        | 8/20/2023 - | · 8/26/2023 | 5       |
| Current YTD Day Period: 1/1/2023 - 9/2/2023 Prior YTD Period: 1/1/2022 - 9/2/2022                                                                                                                                                                                                                                                                                                                                                                                                                                                                                                                                                                                                                                                                                                                                                                                                                                                                                                                                                                                                                                                                                                                                                                                                                                                                                                                                                                                                                                                                      |           | Current 28 Day Period:      | 8       | 3/6/2023 - | 9/2/2023 | Prior 28  | Day Perio | d:       | 7/9/2023 -  | 8/5/2023    |         |
|                                                                                                                                                                                                                                                                                                                                                                                                                                                                                                                                                                                                                                                                                                                                                                                                                                                                                                                                                                                                                                                                                                                                                                                                                                                                                                                                                                                                                                                                                                                                                        |           | Current YTD Day Period:     | 1       | 1/1/2023 - | 9/2/2023 | Prior YT  | D Period: |          | 1/1/2022 -  | 9/2/2022    |         |

Note: On 1/8/23 a boundary change to P2 added a portion of the P1 area into P2 (SPA2EG); Consequently activity in P2 will appear a bit higher if compared to printed CompStat reports prior to 1/8/23

#### NW - Central District (P2)