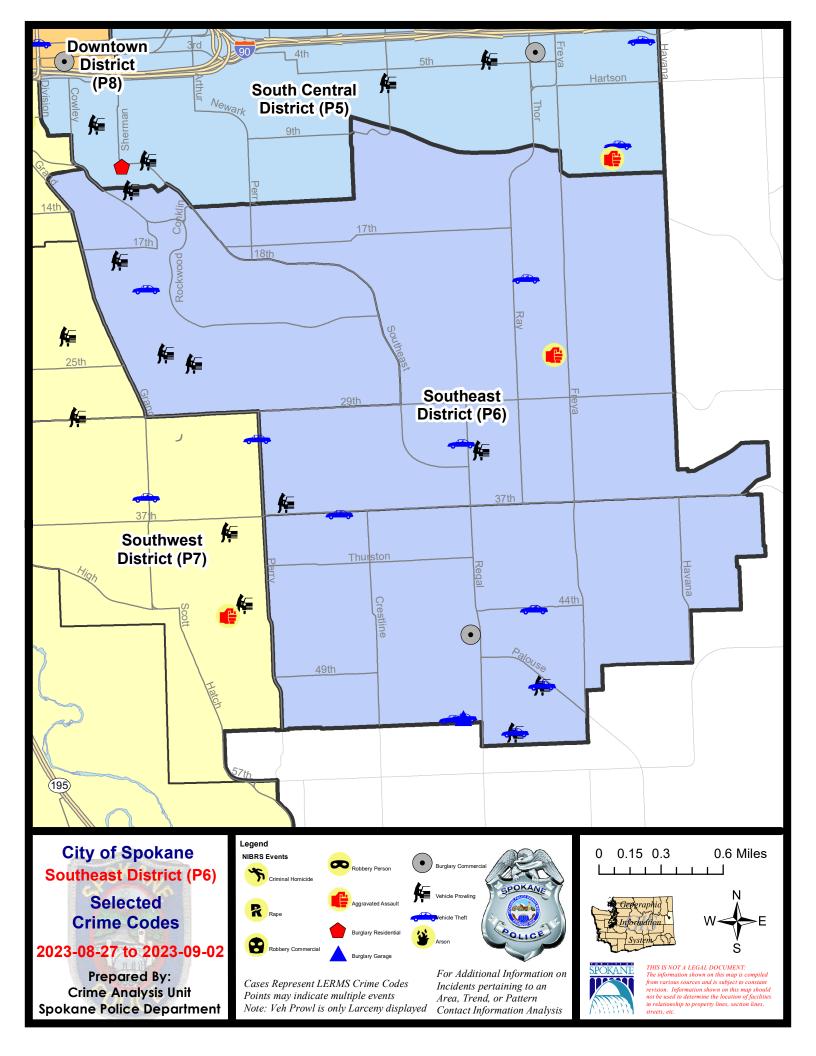

CompStat reports prior to this date</u> **should not be used as a comparison to those on this report**. Additional info on these reporting standards can be found on the FBI website: https://ucr.fbi.gov/nibrs-overview

This chart represents Preliminary counts of selected crime categories from Police Case Reports. Full statistical analysis to determine the confidence level of this data has not been performed. The % change columns on the preliminary counts differ from the percentage change on the NIBRS crime report, sometimes significantly. The CompStat report is designed for operational use and includes only selected NIBRS categories and coding less complex than full NIBRS rules. Official statistics for these and other NIBRS categories can be found on WASPC & FBI websites once available.





#### Sunday - Saturday

#### SE - Southeast District (P6)

#### 8/27/2023 TO 9/2/2023



| <u>A/C</u> | Offense Statute                            | Address             | Reported Date | <u>Dist</u> |
|------------|--------------------------------------------|---------------------|---------------|-------------|
| <u>SPC</u> | 26LH                                       |                     |               |             |
| С          | HARASSMENT FELONY WEAPON INVOLVED          | 3400 E 26TH AVE     | 9/2/2023      | P6          |
| А          | RETAIL THEFT WITH SPECIAL CIRCUMSTANCES 3D | 2500 E 29TH AVE     | 9/2/2023      | P6          |
| С          | THEFT 2D FROM BUILDING                     | 3100 E 27TH AVE     | 8/31/2023     | P6          |
| С          | THEFT 3D ALL OTHER