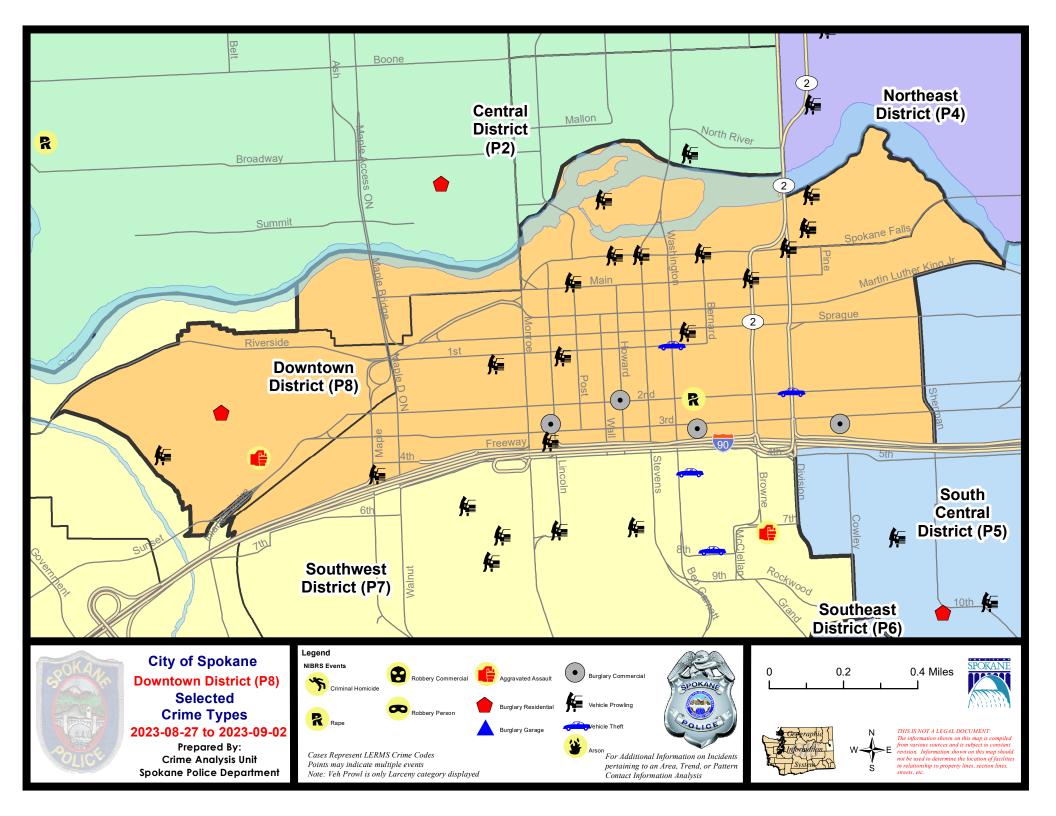

iew

This chart represents Preliminary counts of selected crime categories from Police Case Reports. Full statistical analysis to determine the confidence level of this data has not been performed. The % change columns on the preliminary counts differ from the percentage change on the NIBRS crime report, sometimes significantly. The CompStat report is designed for operational use and includes only selected NIBRS categories and coding less complex than full NIBRS rules. Official statistics for these and other NIBRS categories can be found on WASPC & FBI websites once available.



Note: On 1/8/23 boundary changes incorporated portions of P7 into the Downtown Precinct (SPD8BA and SPD8PV); Consequently activity in P8 will appear higher if compared to printed CompStat reports prior to 1/8/23



## <u>SW - Downtown District (P8)</u>

#### 8/27/2023 TO 9/2/2023



| <u>A/C</u> | <u>Offense Statute</u>                | Address                              | Reported Date | Dist |
|------------|---------------------------------------|--------------------------------------|---------------|------|
| <u>SPD</u> | 98BA                                  |                                      |               |      |
| С          | ASSAULT 2D                            | 2000 W 4TH AVE                       | 9/2/2023      | P7   |
| С          | RESIDENTIAL BURGLARY                  | 2100 W 2ND AVE                       | 9/1/2023      | P8   |
| С          | THEFT 3D ALL OTHER                    | 200 S CANNON ST                      | 8/27/2023     |      |
| С          | THEFT 3D FRO