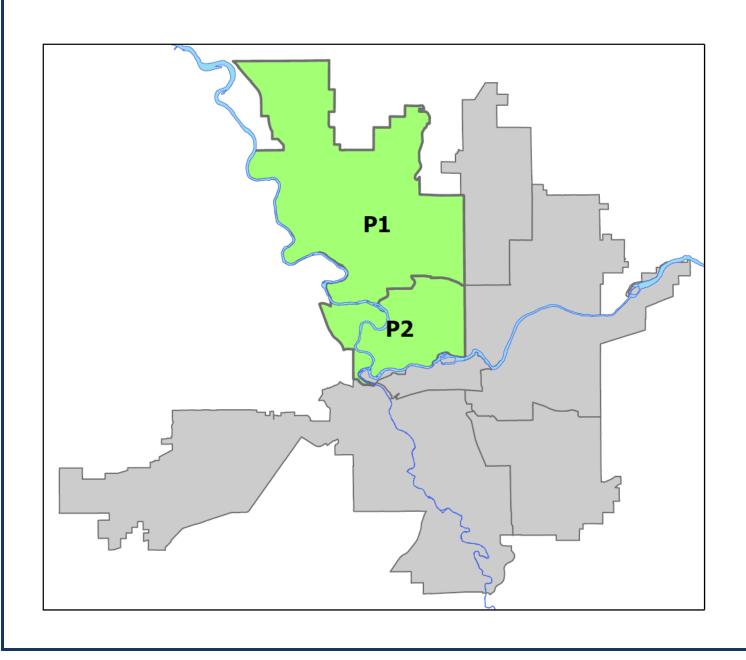

# SPOKANE POLICE DEPARTMENT Northwest Precinct ADAM Sector

PSA Commander

**Captain Tom Hendren** 

Northwest District (P1) Central District (P2)

NORTHWEST PRECINCT (P1, P2) ADAM SECTOR

Note: On 1/8/23 boundary changes were implemented dividing the North Precinct into two (NW and NE). The Northwest Precinct ADAM Sector consists of P1 and P2; Consequently this page did not exist on printed CompStat reports prior to 1/8/23