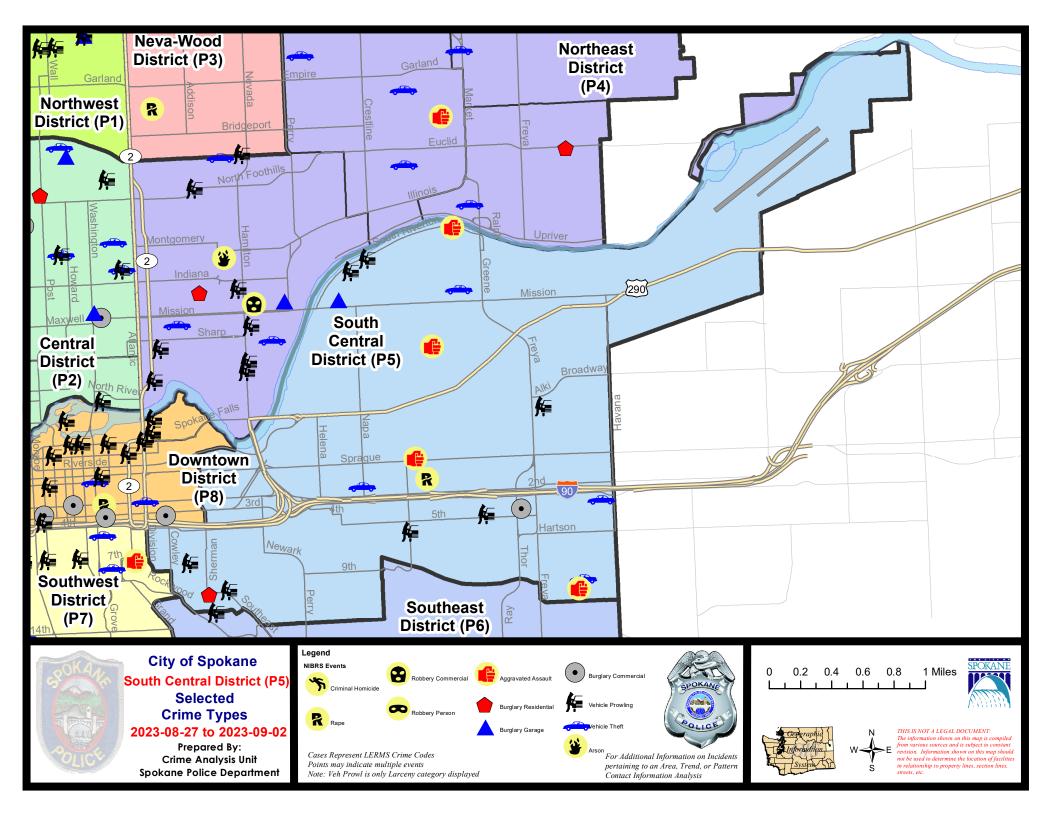

rs-overview

This chart represents Preliminary counts of selected crime categories from Police Case Reports. Full statistical analysis to determine the confidence level of this data has not been performed. The % change columns on the preliminary counts differ from the percentage change on the NIBRS crime report, sometimes significantly. The CompStat report is designed for operational use and includes only selected NIBRS categories and coding less complex than full NIBRS rules. Official statistics for these and other NIBRS categories can be found on WASPC & FBI websites once available.



Note: On 2/10/21 a portion of the Police Block SPC5EC became part of the Downtown Precinct (SPD8EC); Consequently activity in P5 will appear lower if compared to printed CompStat reports prior to 2/10/21



#### SE - South Central District (P5)

#### A/C Offense Statute

#### S

#### 8/27/2023 TO 9/2/2023



| <u>A/C</u> | Offense Statute                        | <u>Address</u>              | <b>Reported Date</b> | <u>Dist</u> |
|------------|----------------------------------------|-----------------------------|----------------------|-------------|
| <u>SPC</u> | <u>5EC</u>                             |                             |                      |             |
| С          | ASSAULT 2D                             | 2400 E SPRAGUE AVE          | 8/27/2023            | P6          |
| С          | ASSAULT 3D WEAPON OR NEGLIGENT INJURY  | 3900 E 12TH AVE             | 9/2/2023             | P6          |
| С          | BURGLARY 2D COMMERCIAL                 | 400 S THOR ST