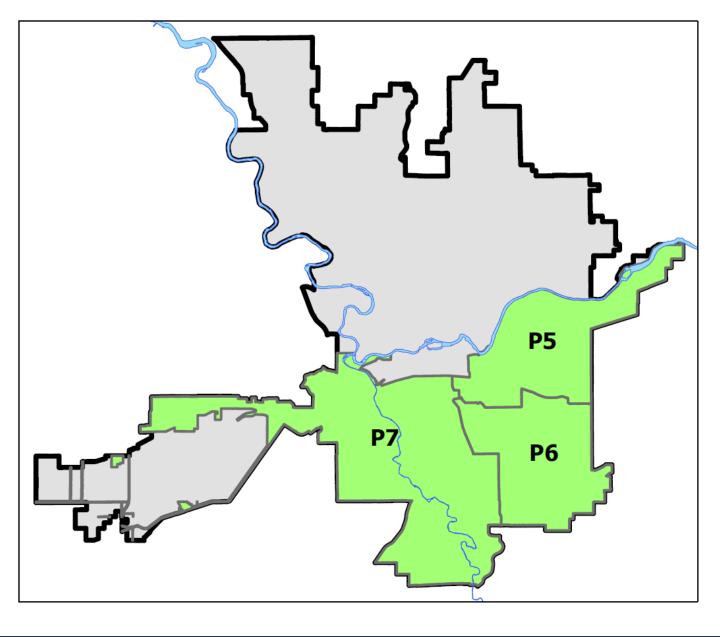

Note: On 1/8/23 boundary changes were implemented dividing the North Precinct into two (NW and NE). The Northwest Precinct ADAM Sector consists of P1 and P2; Consequently this page did not exist on printed CompStat reports prior to 1/8/23