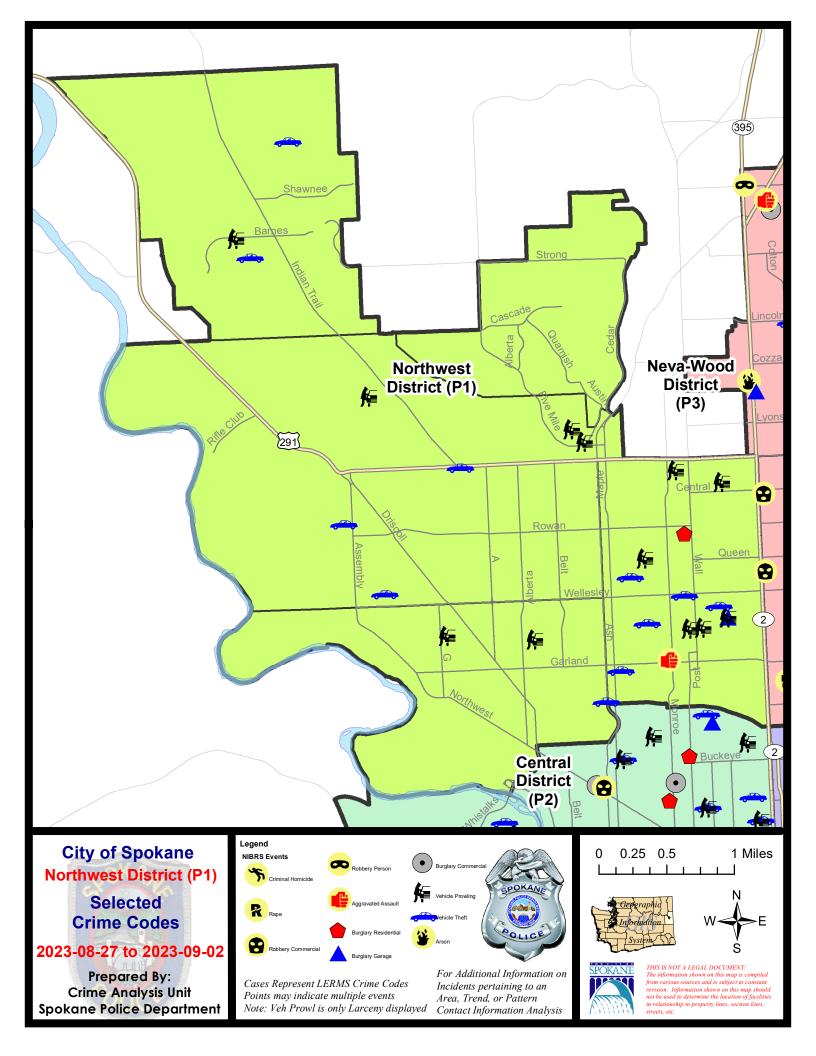

#### NW - Northwest District (P1)

|           |                                                                                                                                 | 7 Da                         | ay Comparis                           | son                                   | 28 Da                      | ay Compar                            | ison                                            | YT                                | D Comparis                        | on                                                             |
|-----------|---------------------------------------------------------------------------------------------------------------------------------|------------------------------|---------------------------------------|---------------------------------------|----------------------------|--------------------------------------|-------------------------------------------------|-----------------------------------|-----------------------------------|----------------------------------------------------------------|
| NIBRS Ca  | tegories (Part 1 Selected)                                                                                                      | Current                      | Prior                                 | Percent                               | Current                    | Prior                                | Percent                                         | Current                           | Prior                             | Percent                                                        |
| Violent   | Criminal Homicide<br>Rape<br>Robbery - Commercial<br>Robbery - Person<br>Aggravated Assault - Non DV<br>Aggravated Assault - DV | 0<br>0<br>0<br>1<br>0        | 0<br>0<br>0<br>1<br>0                 | 0.00%                                 | 0<br>2<br>1<br>2<br>4<br>0 | 0<br>0<br>1<br>1<br>5<br>3           | 0.00%<br>100.00%<br>-20.00%<br>-100.00%         | 0<br>16<br>2<br>13<br>35<br>28    | 3<br>21<br>6<br>11<br>39<br>33    | -100.00%<br>-23.81%<br>-66.67%<br>18.18%<br>-10.26%<br>-15.15% |
|           | Violent Total:                                                                                                                  | 1                            | 1                                     | 0.00%                                 | 9                          | 10                                   | -10.00%                                         | 94                                | 113                               | -16.81%                                                        |
| Property  | Burglary - Residential<br>Burglary Garage<br>Burglary Commercial<br>Larceny<br>Vehicle Theft<br>Arson                           | 1<br>1<br>0<br>21<br>11<br>0 | 3<br>1<br>0<br>27<br>6<br>0           | -66.67%<br>0.00%<br>-22.22%<br>83.33% | 7<br>4<br>96<br>39<br>2    | 7<br>6<br>5<br>90<br>13<br>0         | 0.00%<br>-33.33%<br>-20.00%<br>6.67%<br>200.00% | 84<br>67<br>26<br>710<br>132<br>8 | 77<br>35<br>23<br>641<br>99<br>4  | 9.09%<br>91.43%<br>13.04%<br>10.76%<br>33.33%<br>100.00%       |
|           | Property Total:                                                                                                                 | 34                           | 37                                    | -8.11%                                | 152                        | 121                                  | 25.62%                                          | 1027                              | 879                               | 16.84%                                                         |
| Prelimina | ry Part 1 Crime Totals:                                                                                                         | 35                           | 38                                    | -7.89%                                | 161                        | 131                                  | 22.90%                                          | 1121                              | 992                               | 13.00%                                                         |
|           | Current 7 Day Period:<br>Current 28 Day Period:<br>Current YTD Day Period:                                                      | 8                            | 27/2023 -<br>3/6/2023 -<br>1/1/2023 - | 9/2/2023                              | Prior 28                   | ay Period<br>Day Period<br>D Period: |                                                 |                                   | 8/26/2023<br>8/5/2023<br>9/2/2022 | i                                                              |

Note: On 1/8/23 a boundary change to P1 added a portion of the prior area to P2 (SPA2EG); Consequently activity in P1 will appear a bit lower if compared to printed CompStat reports prior to 1/8/23

NW - Northwest District (P1)

## 8/27/2023 TO 9/2/2023

| <u>A/C</u> | Offense Statute                        | Address               | Reported Date | <u>Dist</u> |
|------------|----------------------------------------|-----------------------|---------------|-------------|
| <u>SPA</u> | 1AD                                    |                       |               |             |
| С          | THEFT 2D ALL OTHER                     | 3400 N COLUMBIA CIR   | 8/31/2023     | P1          |
| С          | THEFT 3D FROM MOTOR VEHICLE            | 2400 W ROCKWELL AVE   | 8/28/2023     | P1          |
| С          | THEFT 3D FROM MOTOR VEHICLE            | 3400 W LONGFELLOW AVE | 8/28/2023     |             |
| С          | THEFT 3D SHOPLIFTING                   | 2500 W WELLESLEY AVE  | 9/2/2023      |             |
| С          | THEFT 3D SHOPLIFTING                   | 2500 W WELLESLEY AVE  | 9/2/2023      |             |
| А          | THEFT OF MOTOR VEHICLE                 | 1700 W COURTLAND AVE  | 8/31/2023     | P1          |
| <u>SPA</u> | <u>1BS</u>                             |                       |               |             |
| С          | THEFT 3D FROM MOTOR VEHICLE            | 1800 W NORTHRIDGE CT  | 8/27/2023     | P1          |
| С          | THEFT 3D FROM MOTOR VEHICLE            | 6500 N AUSTIN RD      | 8/28/2023     | P1          |
| С          | THEFT 3D FROM MOTOR VEHICLE            | 7100 N DRUMHELLER ST  | 9/1/2023      | P1          |
| С          | THEFT 3D VEHICLE PARTS AND ACCESSORIES | 6400 N LINDEKE ST     | 8/29/2023     | P1          |
| С          | THEFT 3D VEHICLE PARTS AND ACCESSORIES | 7100 N DRUMHELLER ST  | 9/1/2023      | P1          |
| <u>SPA</u> | <u>11T</u>                             |                       |               |             |
| С          | THEFT 3D FROM MOTOR VEHICLE            | 9000 N PAMELA ST      | 8/31/2023     | P1          |
| С          | THEFT OF MOTOR VEHICLE                 | 8800 N PAMELA ST      | 8/31/2023     | P1          |
| С          | THEFT OF MOTOR VEHICLE                 | 10100 N LARCHWOOD ST  | 8/31/2023     | P1          |
| <u>SPA</u> | 1 <u>NH</u>                            |                       |               |             |
| А          | BURGLARY 2D GARAGE                     | 4300 N WHITEHOUSE ST  | 9/2/2023      | P1          |
| С          | DRIVE BY SHOOTING                      | 1000 W GARLAND AVE    | 8/29/2023     | P1          |
| С          | RESIDENTIAL BURGLARY                   | 5400 N POST ST        | 9/2/2023      | P1          |
| С          | THEFT 2D FROM MOTOR VEHICLE            | 4300 N WHITEHOUSE ST  | 9/2/2023      | P1          |
| С          | THEFT 2D FROM MOTOR VEHICLE            | 4200 N HOWARD ST      | 8/28/2023     |             |
| С          | THEFT 3D FROM BUILDING                 | 500 W CENTRAL AVE     | 8/31/2023     | P1          |
| С          | THEFT 3D FROM MOTOR VEHICLE            | 6000 N WHITEHOUSE ST  | 8/28/2023     | P1          |
| С          | THEFT 3D FROM MOTOR VEHICLE            | 6100 N LINCOLN ST     | 9/1/2023      | P1          |
| А          | THEFT 3D FROM MOTOR VEHICLE            | 4200 N POST ST        | 9/1/2023      | P1          |
| С          | THEFT 3D FROM MOTOR VEHICLE            | 5100 N ADAMS ST       | 8/28/2023     |             |
| С          | THEFT 3D VEHICLE PARTS AND ACCESSORIES | 1600 W GORDON AVE     | 9/2/2023      | P1          |
| С          | THEFT OF A FIREARM FROM BUILDING       | 800 W CORA AVE        | 8/28/2023     | P1          |
| С          | THEFT OF MOTOR VEHICLE                 | 4600 N POST ST        | 8/27/2023     | P1          |
| С          | THEFT OF MOTOR VEHICLE                 | 4400 N WASHINGTON ST  | 8/27/2023     | P1          |
| С          | THEFT OF MOTOR VEHICLE                 | 1300 W WABASH AVE     | 8/30/2023     | P1          |
| С          | THEFT OF MOTOR VEHICLE                 | 1500 W PROVIDENCE AVE | 8/31/2023     | P1          |
| С          | THEFT OF MOTOR VEHICLE                 | 4300 N ADAMS ST       | 8/31/2023     | P1          |
| <u>SPA</u> | 1 <u>NW</u>                            |                       |               |             |
| С          | THEFT 3D FROM BUILDING                 | 3600 W FRANCIS AVE    | 9/1/2023      | P1          |
| С          | THEFT OF MOTOR VEHICLE                 | 4000 W BROAD AVE      | 8/27/2023     | P1          |
|            |                                        |                       |               |             |

For protection of victim privacy, the entire address on sexual assault crimes has been redacted.

| <u>A/C</u> | Offense Statute        | Address            | Reported Date | <u>Dist</u> |
|------------|------------------------|--------------------|---------------|-------------|
| С          | THEFT OF MOTOR VEHICLE | 5700 N ASSEMBLY ST | 8/28/2023     | P1          |
| С          | THEFT OF MOTOR VEHICLE | 3100 W FRANCIS AVE | 8/29/2023     | P1          |