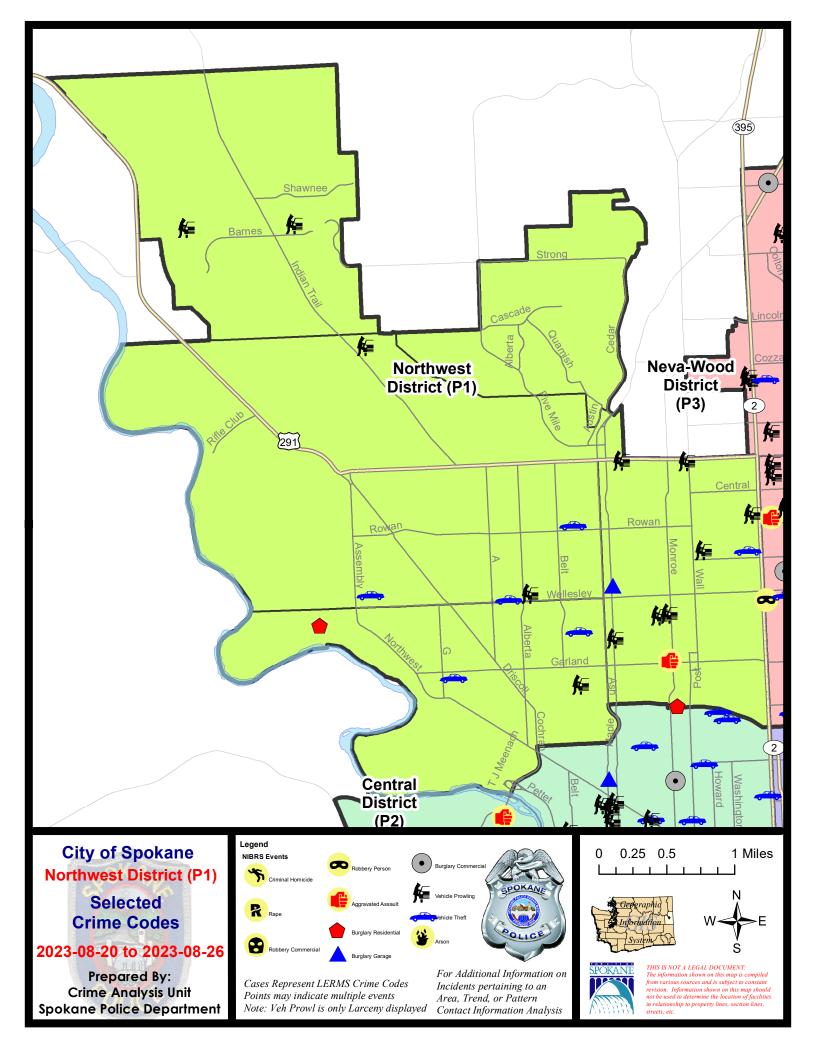

### NW - Northwest District (P1)

### 8/20/2023 TO 8/26/2023

| <u>A/C</u> | Offense Statute                        | Address                        | Reported Date | Dist |
|------------|----------------------------------------|--------------------------------|---------------|------|
| <u>Spa</u> | 1AD                                    |                                |               |      |
| С          | RESIDENTIAL BURGLARY                   | 4800 W NORTHWEST BLVD          | 8/23/2023     | P1   |
| С          | THEFT 3D ALL OTHER                     | 2300 W KIERNAN AVE             | 8/23/2023     | P1   |
| С          | THEFT 3D ALL OTHER                     | 3300 N MILTON ST               | 8/26/2023     |      |
| С          | THEFT 3D FROM BUILDING                 | 2600 W WELLESLEY AVE           | 8/24/2023     |      |
| С          | THEFT 3D FROM MOTOR VEHICLE            | 1900 W KIERNAN AVE             | 8/25/2023     |      |
| А          | THEFT 3D SHOPLIFTING                   | 2300 W WELLESLEY AVE           | 8/23/2023     | P1   |
| С          | THEFT 3D SHOPLIFTING                   | 2500 W WELLESLEY AVE           | 8/20/2023     |      |
| С          | THEFT 3D SHOPLIFTING                   | 2300 W WELLESLEY AVE           | 8/20/2023     |      |
| С          | THEFT 3D SHOPLIFTING                   | 2300 W WELLESLEY AVE           | 8/26/2023     |      |
| С          | THEFT OF A FIREARM FROM BUILDING       | 4800 W NORTHWEST BLVD          | 8/23/2023     | P1   |
| С          | THEFT OF MOTOR VEHICLE                 | W LONGFELLOW AVE / N CANNON ST | 8/25/2023     | P1   |
| А          | THEFT OF MOTOR VEHICLE                 | 3300 W PROVIDENCE AVE          | 8/26/2023     | P1   |
| <u>SPA</u> | 1 <u>BS</u>                            |                                |               |      |
| С          | MAIL THEFT                             | 7200 N PAMELA ST               | 8/22/2023     | P1   |
| С          | THEFT 2D FROM MOTOR VEHICLE            | 4200 W ARROWHEAD RD            | 8/22/2023     | P1   |
| С          | THEFT 3D VEHICLE PARTS AND ACCESSORIES | 1900 W FRANCIS AVE             | 8/25/2023     | P1   |
| <u>Spa</u> | <u>11T</u>                             |                                |               |      |
| С          | THEFT 2D FROM MOTOR VEHICLE            | 9200 N LONDALE DR              | 8/22/2023     | P1   |
| С          | THEFT 3D FROM MOTOR VEHICLE            | 9200 N LINDEN LN               | 8/22/2023     | P1   |
| <u>Spa</u> | 1 <u>NH</u>                            |                                |               |      |
| С          | ASSAULT 4D WEAPON                      | 1000 W GARLAND AVE             | 8/25/2023     | P4   |
| С          | BURGLARY 2D GARAGE                     | 4800 N MAPLE ST                | 8/24/2023     | P1   |
| С          | RESIDENTIAL BURGLARY                   | 900 W CORA AVE                 | 8/24/2023     | P1   |
| С          | THEFT 1D ALL OTHER                     | 5600 N MAPLE ST                | 8/20/2023     | P1   |
| С          | THEFT 2D FROM MOTOR VEHICLE            | 700 W FRANCIS AVE              | 8/21/2023     | P1   |
| С          | THEFT 2D FROM MOTOR VEHICLE            | 0 W NEBRASKA AVE               | 8/22/2023     | P1   |
| С          | THEFT 2D FROM MOTOR VEHICLE            | 1100 W HEROY AVE               | 8/24/2023     | P1   |
| С          | THEFT 2D FROM MOTOR VEHICLE            | 6200 N CEDAR ST                | 8/24/2023     |      |
| С          | THEFT 3D FROM MOTOR VEHICLE            | 5200 N HOWARD ST               | 8/23/2023     | P1   |
| С          | THEFT 3D VEHICLE PARTS AND ACCESSORIES | 4400 N DIVISION ST             | 8/23/2023     | P1   |
| С          | THEFT 3D VEHICLE PARTS AND ACCESSORIES | 5600 N MAPLE ST                | 8/25/2023     | P1   |
| С          | THEFT OF A FIREARM FROM MOTOR VEHICLE  | 4400 N MONROE ST               | 8/23/2023     | P1   |
| С          | THEFT OF A FIREARM FROM MOTOR VEHICLE  | 4100 N MAPLE ST                | 8/25/2023     | P1   |
| С          | THEFT OF MOTOR VEHICLE                 | 300 W QUEEN AVE                | 8/26/2023     | P1   |
| <u>Spa</u> | 1NW                                    |                                |               |      |
| С          | THEFT 2D FROM MOTOR VEHICLE            | 2500 W BROAD AVE               | 8/22/2023     | P1   |
| С          | THEFT 3D ALL OTHER                     | 3700 W OLYMPIC AVE             | 8/22/2023     |      |

For protection of victim privacy, the entire address on sexual assault crimes has been redacted.

| <u>A/C</u> | Offense Statute        | Address              | Reported Date | <u>Dist</u> |
|------------|------------------------|----------------------|---------------|-------------|
| С          | THEFT OF MOTOR VEHICLE | 5500 N CANNON ST     | 8/25/2023     | P1          |
| С          | THEFT OF MOTOR VEHICLE | 4200 W BROAD AVE     | 8/26/2023     | P1          |
| С          | THEFT OF MOTOR VEHICLE | 2700 W WELLESLEY AVE | 8/26/2023     | P1          |