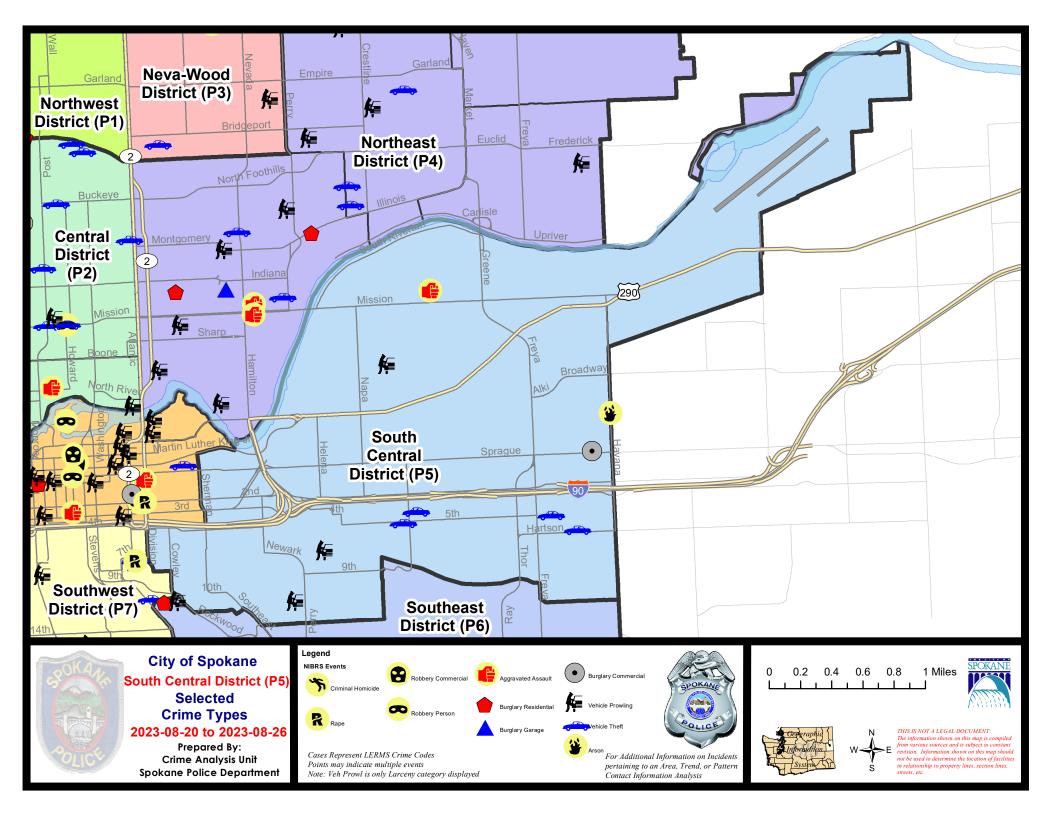

### SE - South Central District (P5)

|           |                                                                                                       | 7 Da                        | y Compari                   | son                                                  | 28 Da                   | ay Compar                            | ison                                 | YT                                | D Comparis                          | on                                                           |
|-----------|-------------------------------------------------------------------------------------------------------|-----------------------------|-----------------------------|------------------------------------------------------|-------------------------|--------------------------------------|--------------------------------------|-----------------------------------|-------------------------------------|--------------------------------------------------------------|
| NIBRS Ca  | tegories (Part 1 Selected)                                                                            | Current                     | Prior                       | Percent                                              | Current                 | Prior                                | Percent                              | Current                           | Prior                               | Percent                                                      |
| Violent   | Criminal Homicide<br>Rape                                                                             | 0                           | 0                           | -100.00%                                             | 1<br>3                  | 0                                    | 50.00%                               | 1<br>24                           | 1<br>16                             | 0.00%<br>50.00%                                              |
|           | Robbery - Commercial<br>Robbery - Person<br>Aggravated Assault - Non DV<br>Aggravated Assault - DV    | 0<br>0<br>0<br>1            | 0<br>0<br>2<br>0            | -100.00%                                             | 0<br>1<br>3<br>7        | 0<br>2<br>4<br>5                     | -50.00%<br>-25.00%<br>40.00%         | 2<br>17<br>45<br>35               | 3<br>11<br>43<br>33                 | -33.33%<br>54.55%<br>4.65%<br>6.06%                          |
|           | Violent Total:                                                                                        | 1                           | 4                           | -75.00%                                              | 15                      | 13                                   | 15.38%                               | 124                               | 107                                 | 15.89%                                                       |
| Property  | Burglary - Residential<br>Burglary Garage<br>Burglary Commercial<br>Larceny<br>Vehicle Theft<br>Arson | 0<br>0<br>1<br>11<br>5<br>0 | 0<br>1<br>3<br>16<br>4<br>1 | -100.00%<br>-66.67%<br>-31.25%<br>25.00%<br>-100.00% | 1<br>5<br>57<br>17<br>2 | 3<br>0<br>4<br>62<br>16<br>0         | -66.67%<br>25.00%<br>-8.06%<br>6.25% | 36<br>28<br>60<br>520<br>113<br>7 | 56<br>30<br>86<br>706<br>151<br>4   | -35.71%<br>-6.67%<br>-30.23%<br>-26.35%<br>-25.17%<br>75.00% |
|           | Property Total:                                                                                       | 17                          | 25                          | -32.00%                                              | 87                      | 85                                   | 2.35%                                | 764                               | 1033                                | -26.04%                                                      |
| Prelimina | ry Part 1 Crime Totals:                                                                               | 18                          | 29                          | -37.93%                                              | 102                     | 98                                   | 4.08%                                | 888                               | 1140                                | -22.11%                                                      |
|           | Current 7 Day Period:<br>Current 28 Day Period:<br>Current YTD Day Period:                            | 7/                          | 30/2023 -                   | 8/26/2023<br>8/26/2023<br>8/26/2023                  | Prior 28                | ay Period<br>Day Period<br>D Period: |                                      |                                   | 8/19/2023<br>7/29/2023<br>8/26/2022 | 5                                                            |

SE - South Central District (P5)