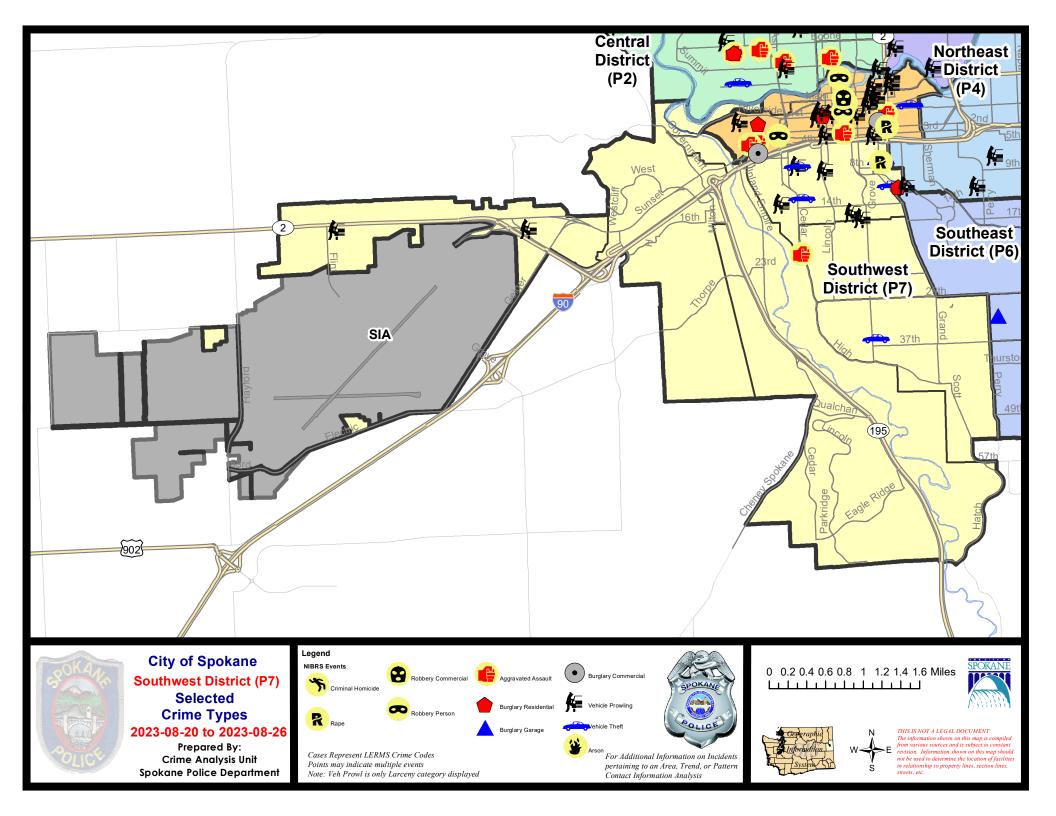

### 8/20/2023 TO 8/26/2023

| <u>A/C</u> | Offense Statute                        | Address                      | Reported Date | <u>Dist</u> |
|------------|----------------------------------------|------------------------------|---------------|-------------|
| <u>SPA</u> | 2EG                                    |                              |               |             |
| С          | BURGLARY 2D COMMERCIAL                 | 2500 N MONROE ST             | 8/20/2023     | P1          |
| С          | BURGLARY 2D GARAGE                     | 1600 W YORK AVE              | 8/22/2023     | P1          |
| С          | MAIL THEFT                             | 2100 N CANNON ST             | 8/23/2023     | P2          |
| С          | MAIL THEFT                             | 900 W MAXWELL AVE            | 8/25/2023     | P2          |
| С          | RESIDENTIAL BURGLARY                   | 1200 W INDIANA AVE           | 8/22/2023     | P1          |
| С          | ROBBERY 1D CARJACKING                  | N HOWARD ST / W MAXWELL AVE  | 8/24/2023     | P1          |
| С          | THEFT 2D FROM MOTOR VEHICLE            | 1700 W MONTGOMERY AVE        | 8/20/2023     | P2          |
| С          | THEFT 2D FROM MOTOR VEHICLE            | 2200 N ASH ST                | 8/20/2023     | P2          |
| С          | THEFT 2D FROM MOTOR VEHICLE            | 1600 W KNOX AVE              | 8/22/2023     | P2          |
| С          | THEFT 2D FROM MOTOR VEHICLE            | 1600 W NORTHWEST BLVD        | 8/25/2023     | P2          |
| С          | THEFT 3D ALL OTHER                     | 2400 N MADISON ST            | 8/20/2023     | P2          |
| С          | THEFT 3D FROM BUILDING                 | 2200 N ASH ST                | 8/20/2023     | P2          |
| С          | THEFT 3D FROM BUILDING                 | 1600 W YORK AVE              | 8/24/2023     | P1          |
| А          | THEFT 3D FROM MOTOR VEHICLE            | 1200 W KNOX AVE              | 8/23/2023     | P2          |
| С          | THEFT 3D FROM MOTOR VEHICLE            | 700 W SPOFFORD AVE           | 8/24/2023     | P2          |
| А          | THEFT 3D FROM MOTOR VEHICLE            | 2100 W SHANNON AVE           | 8/20/2023     |             |
| С          | THEFT 3D VEHICLE PARTS AND ACCESSORIES | 1200 W KNOX AVE              | 8/20/2023     | P2          |
| С          | THEFT OF MOTOR VEHICLE                 | 800 W KNOX AVE               | 8/20/2023     | P1          |
| С          | THEFT OF MOTOR VEHICLE                 | 2300 N DIVISION ST           | 8/23/2023     | P2          |
| А          | THEFT OF MOTOR VEHICLE                 | 1200 W KNOX AVE              | 8/23/2023     | P2          |
| С          | THEFT OF MOTOR VEHICLE                 | 1200 W FAIRVIEW AVE          | 8/24/2023     | P1          |
| С          | THEFT OF MOTOR VEHICLE                 | N HOWARD ST / W MAXWELL AVE  | 8/24/2023     | P1          |
| А          | THEFT OF MOTOR VEHICLE                 | 400 W DALTON AVE             | 8/25/2023     | P2          |
| А          | THEFT OF MOTOR VEHICLE                 | 500 W ALICE AVE              | 8/25/2023     | P2          |
| С          | THEFT OF MOTOR VEHICLE                 | 2600 N WALL ST               | 8/25/2023     | P2          |
| С          | THEFT OF MOTOR VEHICLE                 | W MAXWELL AVE / N POST ST    | 8/26/2023     | P1          |
| <u>SPA</u> | <u>2RS</u>                             |                              |               |             |
| С          | ASSAULT 2D                             | 700 W MALLON AVE             | 8/23/2023     | P1          |
| С          | THEFT 3D ALL OTHER                     | N MONROE ST / W BROADWAY AVE | 8/22/2023     | P2          |
| С          | THEFT 3D FROM MOTOR VEHICLE            | 100 W NORTH RIVER DR         | 8/25/2023     |             |
| <u>Spa</u> | <u>2WC</u>                             |                              |               |             |
| С          | ASSAULT 2D                             | 2200 W GARDNER AVE           | 8/20/2023     | P1          |
| С          | ASSAULT 2D                             | N WALNUT ST / W MALLON AVE   | 8/21/2023     | P1          |
| С          | BURGLARY 1D FROM RESIDENCE             | 2200 W GARDNER AVE           | 8/20/2023     | P1          |
| С          | HARASSMENT FELONY WEAPON INVOLVED      | 1800 W GARDNER AVE           | 8/20/2023     | P1          |
| С          | MAIL THEFT                             | 1500 N ASH ST                | 8/23/2023     | P2          |
| С          | THEFT 3D FROM BUILDING                 | 2500 W DEAN AVE              | 8/25/2023     |             |

| <u>A/C</u> | Offense Statute                       | Address                 | Reported Date | <u>Dist</u> |
|------------|---------------------------------------|-------------------------|---------------|-------------|
| С          | THEFT 3D FROM MOTOR VEHICLE           | 1200 W SINTO AVE        | 8/20/2023     | P2          |
| А          | THEFT 3D FROM MOTOR VEHICLE           | 2300 W SHARP AVE        | 8/22/2023     | P1          |
| С          | THEFT 3D FROM MOTOR VEHICLE           | 1400 W BROADWAY AVE     | 8/22/2023     |             |
| С          | THEFT OF MOTOR VEHICLE                | 2200 W BRIDGE AVE       | 8/25/2023     | P1          |
| <u>SP</u>  | 2 <u>WH</u>                           |                         |               |             |
| С          | ASSAULT 2D                            | 2800 W ELLIOTT DR       | 8/20/2023     | P1          |
| А          | BURGLARY 2D GARAGE                    | 2800 W ELLIOTT DR       | 8/25/2023     | P2          |
| С          | THEFT OF A FIREARM FROM MOTOR VEHICLE | 1600 N RIVER RIDGE BLVD | 8/25/2023     | P4          |