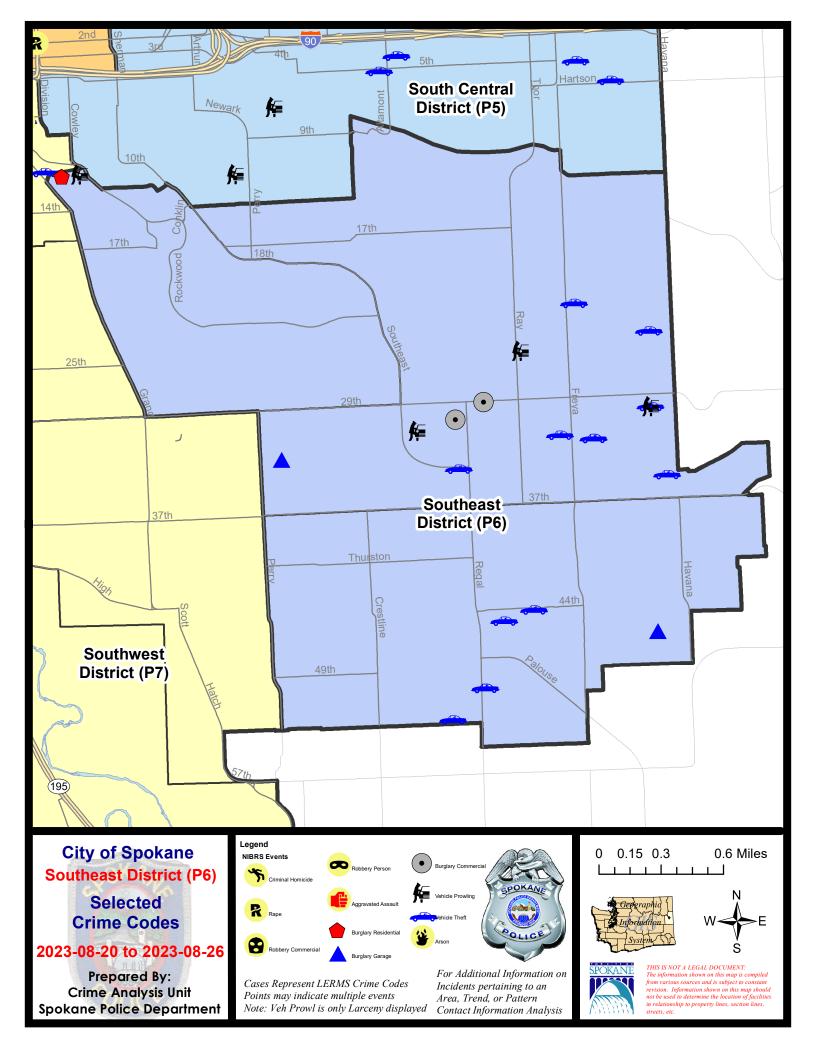

### **Preliminary IBR Counts**

|                                  |                                                                                                                                 | 7 Da                               | y Compar                           | ison                                                         | 28 Di                                   | ay Compai                            | rison                                                    | YT                                             | D Comparis                                   | on                                                         |
|----------------------------------|---------------------------------------------------------------------------------------------------------------------------------|------------------------------------|------------------------------------|--------------------------------------------------------------|-----------------------------------------|--------------------------------------|----------------------------------------------------------|------------------------------------------------|----------------------------------------------|------------------------------------------------------------|
| NIBRS Ca                         | tegories (Part 1 Selected)                                                                                                      | Current                            | Prior                              | Percent                                                      | Current                                 | Prior                                | Percent                                                  | Current                                        | Prior                                        | Percent                                                    |
| Violent                          | Criminal Homicide<br>Rape<br>Robbery - Commercial<br>Robbery - Person<br>Aggravated Assault - Non DV<br>Aggravated Assault - DV | 0<br>2<br>0<br>0<br>1<br>1         | 0<br>2<br>1<br>0<br>3<br>3         | 0.00%<br>-100.00%<br>-66.67%<br>-66.67%                      | 1<br>6<br>1<br>2<br>10<br>11            | 0<br>3<br>2<br>5<br>7<br>8           | 100.00%<br>-50.00%<br>-60.00%<br>42.86%<br>37.50%        | 3<br>48<br>10<br>28<br>92<br>62                | 2<br>43<br>8<br>25<br>83<br>65               | 50.00%<br>11.63%<br>25.00%<br>12.00%<br>10.84%<br>-4.62%   |
|                                  | Violent Total:                                                                                                                  | 4                                  | 9                                  | -55.56%                                                      | 31                                      | 25                                   | 24.00%                                                   | 243                                            | 226                                          | 7.52%                                                      |
| Property                         | Burglary - Residential<br>Burglary Garage<br>Burglary Commercial<br>Larceny<br>Vehicle Theft<br>Arson<br><b>Property Total:</b> | 1<br>2<br>3<br>34<br>23<br>0<br>63 | 2<br>1<br>6<br>33<br>17<br>1<br>60 | -50.00%<br>100.00%<br>-50.00%<br>3.03%<br>35.29%<br>-100.00% | 15<br>12<br>14<br>165<br>82<br>4<br>292 | 13<br>12<br>9<br>169<br>41<br>0      | 15.38%<br>0.00%<br>55.56%<br>-2.37%<br>100.00%<br>19.67% | 115<br>104<br>100<br>1496<br>345<br>11<br>2171 | 159<br>94<br>139<br>1831<br>326<br>9<br>2558 | -27.67%<br>10.64%<br>-28.06%<br>-18.30%<br>5.83%<br>22.22% |
| Preliminary Part 1 Crime Totals: |                                                                                                                                 | 67                                 | 69                                 | -2.90%                                                       | 323                                     | 269                                  | 20.07%                                                   | 2414                                           | 2784                                         | -13.29%                                                    |
|                                  | Current 7 Day Period:<br>Current 28 Day Period:<br>Current YTD Day Period:                                                      | 7/                                 | 30/2023                            | - 8/26/2023<br>- 8/26/2023<br>- 8/26/2023                    | Prior 28                                | Day Period<br>Day Perio<br>D Period: |                                                          | 7/2/2023                                       | - 8/19/2023<br>- 7/29/2023<br>- 8/26/2022    |                                                            |