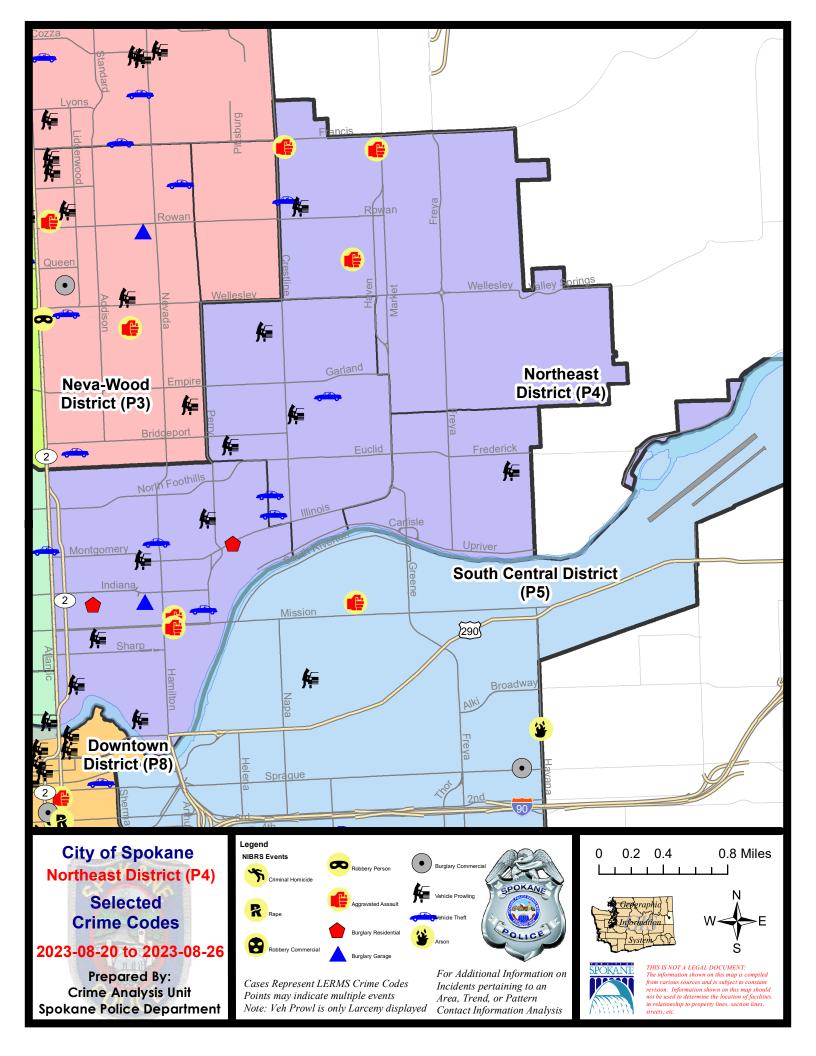

### NE - Northeast District (P4)

|           |                                                                                                       | 7 Da                        | y Compari                    | son                                                         | 28 D                         | ay Compai                            | rison                                                     | YT                                 | D Comparis                          | on                                                        |
|-----------|-------------------------------------------------------------------------------------------------------|-----------------------------|------------------------------|-------------------------------------------------------------|------------------------------|--------------------------------------|-----------------------------------------------------------|------------------------------------|-------------------------------------|-----------------------------------------------------------|
| NIBRS Ca  | tegories (Part 1 Selected)                                                                            | Current                     | Prior                        | Percent                                                     | Current                      | Prior                                | Percent                                                   | Current                            | Prior                               | Percent                                                   |
| Violent   | Criminal Homicide<br>Rape                                                                             | 0                           | 0                            | -100.00%                                                    | 0                            | 0                                    | 100.00%                                                   | 1<br>19                            | 0<br>17                             | 11.76%                                                    |
|           | Robbery - Commercial<br>Robbery - Person<br>Aggravated Assault - Non DV<br>Aggravated Assault - DV    | 0<br>0<br>5<br>0            | 0<br>0<br>1<br>1             | 400.00%<br>-100.00%                                         | 0<br>5<br>13<br>2            | 3<br>4<br>10<br>4                    | -100.00%<br>25.00%<br>30.00%<br>-50.00%                   | 12<br>31<br>82<br>34               | 9<br>19<br>65<br>38                 | 33.33%<br>63.16%<br>26.15%<br>-10.53%                     |
|           | Violent Total:                                                                                        | 5                           | 3                            | 66.67%                                                      | 22                           | 22                                   | 0.00%                                                     | 179                                | 148                                 | 20.95%                                                    |
| Property  | Burglary - Residential<br>Burglary Garage<br>Burglary Commercial<br>Larceny<br>Vehicle Theft<br>Arson | 2<br>1<br>0<br>21<br>6<br>0 | 2<br>1<br>2<br>17<br>13<br>1 | 0.00%<br>0.00%<br>-100.00%<br>23.53%<br>-53.85%<br>-100.00% | 8<br>3<br>7<br>89<br>36<br>1 | 15<br>7<br>5<br>94<br>27<br>1        | -46.67%<br>-57.14%<br>40.00%<br>-5.32%<br>33.33%<br>0.00% | 116<br>39<br>41<br>749<br>213<br>5 | 95<br>27<br>84<br>681<br>189<br>9   | 22.11%<br>44.44%<br>-51.19%<br>9.99%<br>12.70%<br>-44.44% |
|           | Property Total:                                                                                       | 30                          | 36                           | -16.67%                                                     | 144                          | 149                                  | -3.36%                                                    | 1163                               | 1085                                | 7.19%                                                     |
| Prelimina | ry Part 1 Crime Totals:                                                                               | 35                          | 39                           | -10.26%                                                     | 166                          | 171                                  | -2.92%                                                    | 1342                               | 1233                                | 8.84%                                                     |
|           | Current 7 Day Period:<br>Current 28 Day Period:<br>Current YTD Day Period:                            | 7/                          | 30/2023 -                    | 8/26/2023<br>8/26/2023<br>8/26/2023                         | Prior 28                     | Day Period<br>Day Perio<br>D Period: |                                                           |                                    | 8/19/2023<br>7/29/2023<br>8/26/2022 |                                                           |

### NE - Northeast District (P4)

### 8/20/2023 TO 8/26/2023

| <u>A/C</u> | Offense Statute                        | Address                       | Reported Date | Dist |
|------------|----------------------------------------|-------------------------------|---------------|------|
| <u>SPB</u> | 4BE                                    |                               |               |      |
| с          | THEFT 1D FROM MOTOR VEHICLE            | 3300 N HELENA ST              | 8/21/2023     |      |
| С          | THEFT 2D ALL OTHER                     | 1600 E PROVIDENCE AVE         | 8/24/2023     | P4   |
| С          | THEFT 3D FROM MOTOR VEHICLE            | 1900 E LONGFELLOW AVE         | 8/22/2023     | P4   |
| С          | THEFT 3D FROM MOTOR VEHICLE            | 2100 E GLASS AVE              | 8/24/2023     | P4   |
| С          | THEFT 3D VEHICLE PARTS AND ACCESSORIES | 2900 E GRACE AVE              | 8/25/2023     | P4   |
| С          | THEFT OF MOTOR VEHICLE                 | 3700 N COOK ST                | 8/20/2023     | P4   |
| С          | THEFT OF MOTOR VEHICLE                 | 2700 N NAPA ST                | 8/21/2023     | P4   |
| С          | THEFT OF MOTOR VEHICLE                 | 1900 E MARIETTA AVE           | 8/24/2023     | P4   |
| <u>SPB</u> | <u>4HI</u>                             |                               |               |      |
| С          | ASSAULT 1D                             | 5000 N NELSON ST              | 8/25/2023     | P4   |
| С          | ASSAULT 2D                             | 6100 N MARKET ST              | 8/23/2023     | P4   |
| С          | HARASSMENT FELONY WEAPON INVOLVED      | 2100 E DECATUR AVE            | 8/20/2023     | P4   |
| С          | THEFT 1D FROM BUILDING                 | 5000 N COOK ST                | 8/23/2023     | P4   |
| С          | THEFT 2D ALL OTHER                     | 4700 N COOK ST                | 8/22/2023     | P4   |
| С          | THEFT 2D ALL OTHER                     | N LACEY ST / E CENTRAL AVE    | 8/23/2023     | P4   |
| С          | THEFT 2D FROM MOTOR VEHICLE            | 2300 E NEBRASKA AVE           | 8/23/2023     | P4   |
| С          | THEFT OF MOTOR VEHICLE                 | 2100 E JOSEPH AVE             | 8/25/2023     | P4   |
| <u>SPB</u> | 4LO                                    |                               |               |      |
| С          | ASSAULT 3D WEAPON OR NEGLIGENT INJURY  | 900 E MISSION AVE             | 8/23/2023     | P4   |
| С          | ASSAULT 3D WEAPON OR NEGLIGENT INJURY  | 900 E MISSION AVE             | 8/23/2023     | P4   |
| С          | BURGLARY 1D FROM RESIDENCE             | 300 E NORA AVE                | 8/24/2023     | P4   |
| С          | BURGLARY 2D GARAGE                     | 700 E NORA AVE                | 8/24/2023     | P4   |
| С          | RESIDENTIAL BURGLARY                   | 1500 E ILLINOIS AVE           | 8/22/2023     | P4   |
| С          | THEFT 2D ALL OTHER                     | N HAMILTON ST / E BALDWIN AVE | 8/25/2023     | P4   |
| С          | THEFT 2D FROM MOTOR VEHICLE            | 100 E DESMET AVE              | 8/21/2023     | P4   |
| С          | THEFT 2D FROM MOTOR VEHICLE            | 700 N CINCINNATI ST           | 8/24/2023     | P4   |
| С          | THEFT 3D ALL OTHER                     | 300 E NORTH FOOTHILLS DR      | 8/23/2023     | P4   |
| С          | THEFT 3D ALL OTHER                     | 1500 E ILLINOIS AVE           | 8/24/2023     | P4   |
| С          | THEFT 3D FROM BUILDING                 | 1700 N HAMILTON ST            | 8/21/2023     | P4   |
| С          | THEFT 3D FROM MOTOR VEHICLE            | 700 E ILLINOIS AVE            | 8/20/2023     | P4   |
| А          | THEFT 3D FROM MOTOR VEHICLE            | 2500 N DENVER ST              | 8/24/2023     | P4   |
| С          | THEFT 3D FROM MOTOR VEHICLE            | 300 E SINTO AVE               | 8/21/2023     |      |
| С          | THEFT 3D VEHICLE PARTS AND ACCESSORIES | 800 E BOONE AVE               | 8/20/2023     | P4   |
| С          | THEFT OF MOTOR VEHICLE                 | 2200 N HAMILTON ST            | 8/21/2023     | P4   |
| С          | THEFT OF MOTOR VEHICLE                 | 1200 E AUGUSTA AVE            | 8/22/2023     | P4   |
| <u>SPB</u> | 4MI                                    |                               |               |      |
| С          | MAIL THEFT                             | 3400 E CARLISLE AVE           | 8/21/2023     | P4   |

### A/C Offense Statute

C THEFT 2D FROM MOTOR VEHICLE

Address 4100 E CLEVELAND AVE

8/20/2023