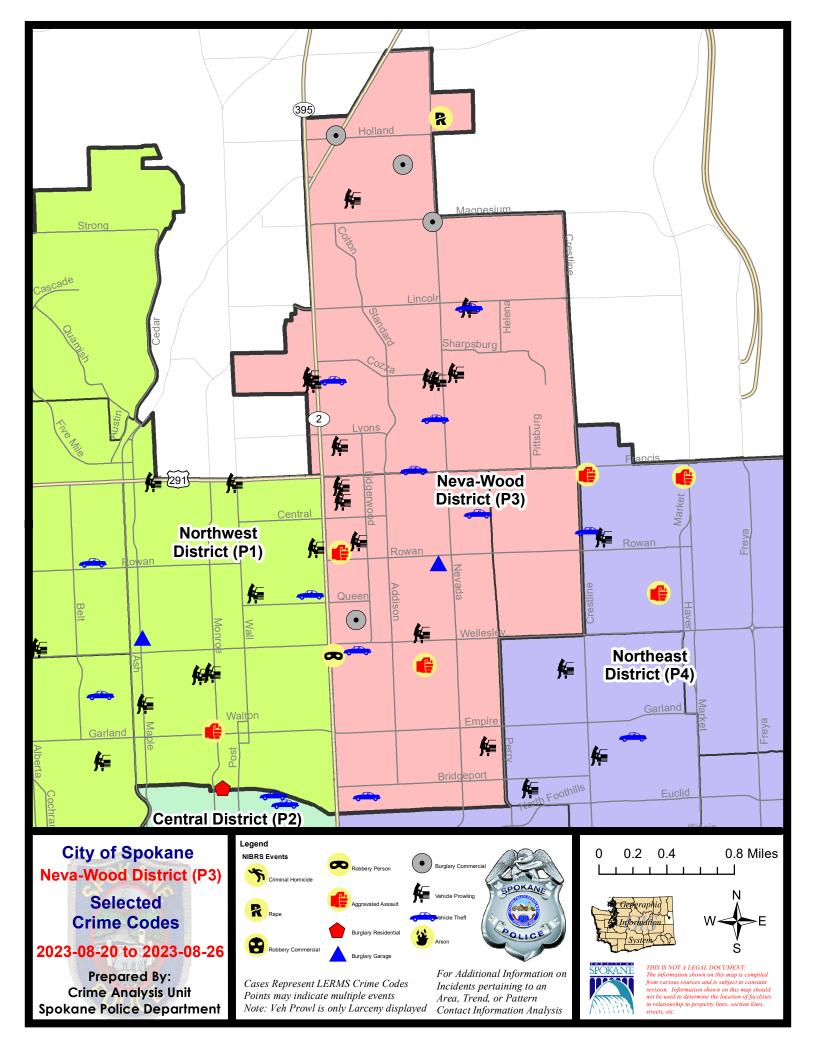

### NE - Neva-Wood District (P3)

### 8/20/2023 TO 8/26/2023

| <u>A/C</u> | Offense Statute                              | Address              | Reported Date | <u>Dist</u> |
|------------|----------------------------------------------|----------------------|---------------|-------------|
| <u>SPB</u> | 3NL                                          |                      |               |             |
| С          | ASSAULT 2D                                   | 600 E HEROY AVE      | 8/24/2023     | P4          |
| С          | BURGLARY 2D COMMERCIAL                       | 4700 N DIVISION ST   | 8/26/2023     | P4          |
| С          | BURGLARY 2D GARAGE                           | 800 E NORTH AVE      | 8/20/2023     | P4          |
| С          | HARASSMENT FELONY WEAPON INVOLVED            | 5500 N DIVISION ST   | 8/25/2023     | P1          |
| С          | IBR Purposes Only - Theft From Motor Vehicle | 6100 N MAYFAIR ST    | 8/23/2023     | P4          |
| С          | MURDER 1D                                    | 5600 N LIDGERWOOD ST | 8/26/2023     | P4          |
| С          | ROBBERY 1D PERSON                            | 4500 N DIVISION ST   | 8/22/2023     | P8          |
| С          | THEFT 3D ALL OTHER                           | 900 E PROVIDENCE AVE | 8/23/2023     |             |
| С          | THEFT 3D FROM MOTOR VEHICLE                  | 6000 N MAYFAIR ST    | 8/24/2023     | P3          |
| С          | THEFT 3D FROM MOTOR VEHICLE                  | 600 E BROAD AVE      | 8/23/2023     |             |
| С          | THEFT 3D FROM MOTOR VEHICLE                  | 1200 E KIERNAN AVE   | 8/24/2023     |             |
| С          | THEFT 3D FROM MOTOR VEHICLE                  | 5600 N LIDGERWOOD ST | 8/25/2023     |             |
| С          | THEFT 3D SHOPLIFTING                         | 5800 N DIVISION ST   | 8/21/2023     | P1          |
| С          | THEFT 3D SHOPLIFTING                         | 5800 N DIVISION ST   | 8/21/2023     | P3          |
| С          | THEFT 3D SHOPLIFTING                         | 5800 N DIVISION ST   | 8/20/2023     | P3          |
| С          | THEFT 3D SHOPLIFTING                         | 0 E EMPIRE AVE       | 8/23/2023     | P3          |
| С          | THEFT 3D SHOPLIFTING                         | 4700 N DIVISION ST   | 8/23/2023     | P3          |
| С          | THEFT 3D SHOPLIFTING                         | 4700 N DIVISION ST   | 8/25/2023     | P4          |
| С          | THEFT 3D SHOPLIFTING                         | 4700 N DIVISION ST   | 8/25/2023     | P4          |
| С          | THEFT 3D SHOPLIFTING                         | 4700 N DIVISION ST   | 8/25/2023     | P4          |
| С          | THEFT 3D SHOPLIFTING                         | 4700 N DIVISION ST   | 8/26/2023     | P4          |
| С          | THEFT 3D SHOPLIFTING                         | 4700 N DIVISION ST   | 8/24/2023     |             |
| С          | THEFT 3D VEHICLE PARTS AND ACCESSORIES       | 6000 N MAYFAIR ST    | 8/24/2023     | P3          |
| С          | THEFT OF MOTOR VEHICLE                       | 1200 E CENTRAL AVE   | 8/22/2023     | P4          |
| С          | THEFT OF MOTOR VEHICLE                       | 100 E HOFFMAN AVE    | 8/25/2023     | P4          |
| С          | THEFT OF MOTOR VEHICLE                       | 200 E LIBERTY AVE    | 8/26/2023     | P3          |
| <u>SPB</u> | <u>35H</u>                                   |                      |               |             |
| С          | BURGLARY 2D COMMERCIAL                       | 9200 N NEVADA ST     | 8/20/2023     | P3          |
| С          | BURGLARY 2D COMMERCIAL                       | 8600 N NEVADA ST     | 8/22/2023     | P3          |
| С          | BURGLARY 2D COMMERCIAL                       | 9500 N NEWPORT HWY   | 8/24/2023     | P6          |
| С          | RAPE 2D                                      |                      | 8/25/2023     | P4          |
| С          | THEFT 1D FROM BUILDING                       | 7400 N WILDING DR    | 8/25/2023     | P3          |
| С          | THEFT 2D FROM MOTOR VEHICLE                  | 7100 N DIVISION ST   | 8/21/2023     | P3          |
| С          | THEFT 2D FROM MOTOR VEHICLE                  | 1100 E COZZA DR      | 8/24/2023     | P3          |
| С          | THEFT 2D FROM MOTOR VEHICLE                  | 900 E COZZA DR       | 8/24/2023     | P3          |
| С          | THEFT 2D FROM MOTOR VEHICLE                  | 7800 N MORTON ST     | 8/25/2023     | P3          |
| С          | THEFT 2D VEHICLE PARTS AND ACCESSORIES       | 300 E WEDGEWOOD AVE  | 8/26/2023     |             |
| С          | THEFT 3D ALL OTHER                           | 1800 E LYONS AVE     | 8/22/2023     | P3          |

For protection of victim privacy, the entire address on sexual assault crimes has been redacted.

| <u>A/C</u> | Offense Statute                        | Address                     | Reported Date | Dist |
|------------|----------------------------------------|-----------------------------|---------------|------|
| С          | THEFT 3D ALL OTHER                     | 700 E CALKINS DR            | 8/24/2023     | P3   |
| С          | THEFT 3D ALL OTHER                     | E LYONS AVE / N STANDARD ST | 8/25/2023     | P3   |
| С          | THEFT 3D FROM BUILDING                 | 1000 E FRANCIS AVE          | 8/21/2023     | P4   |
| С          | THEFT 3D FROM MOTOR VEHICLE            | 7100 N DIVISION ST          | 8/21/2023     | P3   |
| С          | THEFT 3D FROM MOTOR VEHICLE            | 7200 N NEVADA ST            | 8/24/2023     | P3   |
| С          | THEFT 3D FROM MOTOR VEHICLE            | 7800 N MORTON ST            | 8/24/2023     | P3   |
| С          | THEFT 3D FROM MOTOR VEHICLE            | 6600 N DIVISION ST          | 8/24/2023     | P3   |
| С          | THEFT 3D FROM MOTOR VEHICLE            | 8800 N HILL N DALE ST       | 8/23/2023     |      |
| С          | THEFT 3D SHOPLIFTING                   | 9200 N COLTON ST            | 8/20/2023     | P4   |
| С          | THEFT 3D SHOPLIFTING                   | 9200 N COLTON ST            | 8/21/2023     | P4   |
| С          | THEFT 3D SHOPLIFTING                   | 9200 N COLTON ST            | 8/21/2023     | P4   |
| С          | THEFT 3D SHOPLIFTING                   | 9200 N COLTON ST            | 8/22/2023     | P4   |
| С          | THEFT 3D SHOPLIFTING                   | 9900 N NEWPORT HWY          | 8/22/2023     | P4   |
| С          | THEFT 3D SHOPLIFTING                   | 9700 N NEWPORT HWY          | 8/23/2023     | P3   |
| С          | THEFT 3D SHOPLIFTING                   | 9200 N COLTON ST            | 8/23/2023     | P4   |
| С          | THEFT 3D SHOPLIFTING                   | 9100 N NEWPORT HWY          | 8/24/2023     | P4   |
| С          | THEFT 3D SHOPLIFTING                   | 9100 N NEWPORT HWY          | 8/24/2023     | P4   |
| С          | THEFT 3D SHOPLIFTING                   | 9200 N COLTON ST            | 8/24/2023     | P1   |
| С          | THEFT 3D SHOPLIFTING                   | 9200 N COLTON ST            | 8/25/2023     | P4   |
| С          | THEFT 3D SHOPLIFTING                   | 9200 N COLTON ST            | 8/25/2023     | P4   |
| С          | THEFT 3D SHOPLIFTING                   | 9200 N COLTON ST            | 8/25/2023     | P4   |
| С          | THEFT 3D SHOPLIFTING                   | 6600 N DIVISION ST          | 8/20/2023     |      |
| С          | THEFT 3D SHOPLIFTING                   | 9600 N NEWPORT HWY          | 8/21/2023     |      |
| С          | THEFT 3D SHOPLIFTING                   | 9700 N NEWPORT HWY          | 8/23/2023     |      |
| С          | THEFT 3D SHOPLIFTING                   | 9700 N NEWPORT HWY          | 8/25/2023     |      |
| С          | THEFT 3D SHOPLIFTING                   | 9100 N NEWPORT HWY          | 8/26/2023     |      |
| С          | THEFT 3D VEHICLE PARTS AND ACCESSORIES | 6300 N HELENA ST            | 8/24/2023     | P3   |
| С          | THEFT 3D VEHICLE PARTS AND ACCESSORIES | 9000 N DIVISION ST          | 8/24/2023     | P3   |
| С          | THEFT 3D VEHICLE PARTS AND ACCESSORIES | 800 E FRANCIS AVE           | 8/25/2023     | P3   |
| С          | THEFT OF MOTOR VEHICLE                 | 600 E FRANCIS AVE           | 8/20/2023     | P4   |
| С          | THEFT OF MOTOR VEHICLE                 | 900 E BEACON AVE            | 8/21/2023     | P4   |
| С          | THEFT OF MOTOR VEHICLE                 | 7800 N MORTON ST            | 8/21/2023     | P4   |
| С          | THEFT OF MOTOR VEHICLE                 | 0 E WEILE AVE               | 8/24/2023     | P4   |
| С          | THEFT OF MOTOR VEHICLE                 | 7800 N MORTON ST            | 8/25/2023     | P3   |
| <u>SPB</u> | <u>3WH</u>                             |                             |               |      |
| С          | THEFT 3D ALL OTHER                     | 1400 E NEBRASKA AVE         | 8/25/2023     |      |