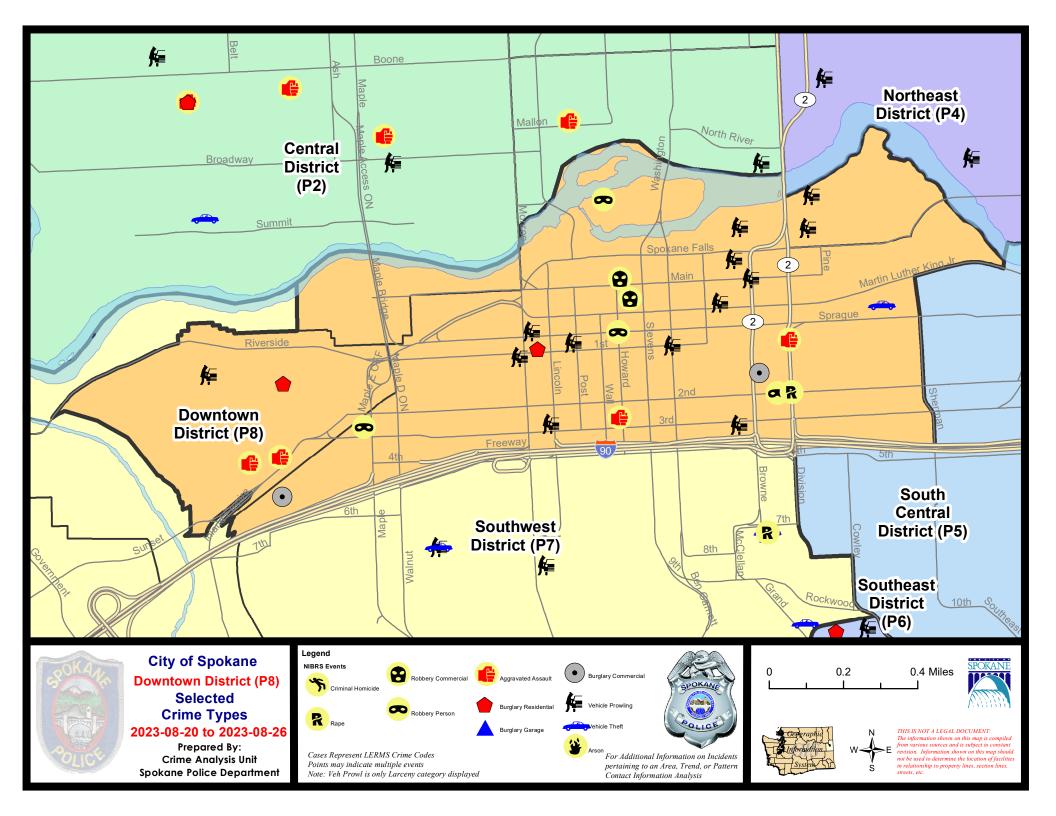

iew

This chart represents Preliminary counts of selected crime categories from Police Case Reports. Full statistical analysis to determine the confidence level of this data has not been performed. The % change columns on the preliminary counts differ from the percentage change on the NIBRS crime report, sometimes significantly. The CompStat report is designed for operational use and includes only selected NIBRS categories and coding less complex than full NIBRS rules. Official statistics for these and other NIBRS categories can be found on WASPC & FBI websites once available.



Note: On 1/8/23 boundary changes incorporated portions of P7 into the Downtown Precinct (SPD8BA and SPD8PV); Consequently activity in P8 will appear higher if compared to printed CompStat reports prior to 1/8/23



SW - Downtown District (P8)

### 8/20/2023 TO 8/26/2023



| <u>A/C</u> | <u>Offense Statute</u>                | Address                     | Reported Date | Dist |
|------------|---------------------------------------|-----------------------------|---------------|------|
| <u>SPD</u> | 8BA                                   |                             |               |      |
| С          | ASSAULT 2D                            | 2000 W 4TH AVE              | 8/25/2023     | P8   |
| С          | DRIVE BY SHOOTING                     | 1900 W SUNSET BLVD          | 8/20/2023     | P8   |
| С          | RESIDENTIAL BURGLARY                  | 1900 W PACIFIC AVE          | 8/23/2023     | P8   |
| С          | THEFT 2D FROM MOTOR VEHICLE           | 2200 W 1ST AVE              | 8/21/2