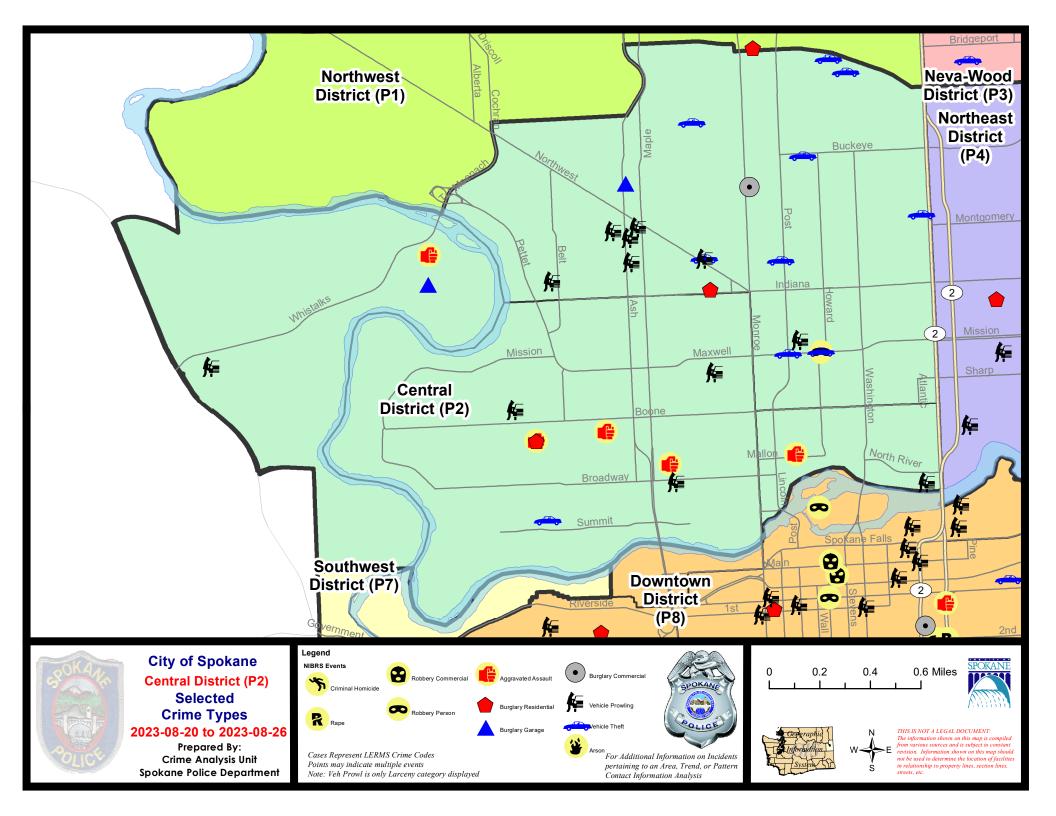

### NW - Central District (P2)

### 8/20/2023 TO 8/26/2023

| <u>A/C</u> | Offense Statute                        | Address                      | Reported Date | <u>Dist</u> |
|------------|----------------------------------------|------------------------------|---------------|-------------|
| <u>SPA</u> | 2EG                                    |                              |               |             |
| С          | BURGLARY 2D COMMERCIAL                 | 2500 N MONROE ST             | 8/20/2023     | P1          |
| С          | BURGLARY 2D GARAGE                     | 1600 W YORK AVE              | 8/22/2023     | P1          |
| С          | MAIL THEFT                             | 2100 N CANNON ST             | 8/23/2023     | P2          |
| С          | MAIL THEFT                             | 900 W MAXWELL AVE            | 8/25/2023     | P2          |
| С          | RESIDENTIAL BURGLARY                   | 1200 W INDIANA AVE           | 8/22/2023     | P1          |
| С          | ROBBERY 1D CARJACKING                  | N HOWARD ST / W MAXWELL AVE  | 8/24/2023     | P1          |
| С          | THEFT 2D FROM MOTOR VEHICLE            | 1700 W MONTGOMERY AVE        | 8/20/2023     | P2          |
| С          | THEFT 2D FROM MOTOR VEHICLE            | 2200 N ASH ST                | 8/20/2023     | P2          |
| С          | THEFT 2D FROM MOTOR VEHICLE            | 1600 W KNOX AVE              | 8/22/2023     | P2          |
| С          | THEFT 2D FROM MOTOR VEHICLE            | 1600 W NORTHWEST BLVD        | 8/25/2023     | P2          |
| С          | THEFT 3D ALL OTHER                     | 2400 N MADISON ST            | 8/20/2023     | P2          |
| С          | THEFT 3D FROM BUILDING                 | 2200 N ASH ST                | 8/20/2023     | P2          |
| С          | THEFT 3D FROM BUILDING                 | 1600 W YORK AVE              | 8/24/2023     | P1          |
| А          | THEFT 3D FROM MOTOR VEHICLE            | 1200 W KNOX AVE              | 8/23/2023     | P2          |
| С          | THEFT 3D FROM MOTOR VEHICLE            | 700 W SPOFFORD AVE           | 8/24/2023     | P2          |
| А          | THEFT 3D FROM MOTOR VEHICLE            | 2100 W SHANNON AVE           | 8/20/2023     |             |
| С          | THEFT 3D VEHICLE PARTS AND ACCESSORIES | 1200 W KNOX AVE              | 8/20/2023     | P2          |
| С          | THEFT OF MOTOR VEHICLE                 | 800 W KNOX AVE               | 8/20/2023     | P1          |
| С          | THEFT OF MOTOR VEHICLE                 | 2300 N DIVISION ST           | 8/23/2023     | P2          |
| А          | THEFT OF MOTOR VEHICLE                 | 1200 W KNOX AVE              | 8/23/2023     | P2          |
| С          | THEFT OF MOTOR VEHICLE                 | 1200 W FAIRVIEW AVE          | 8/24/2023     | P1          |
| С          | THEFT OF MOTOR VEHICLE                 | N HOWARD ST / W MAXWELL AVE  | 8/24/2023     | P1          |
| А          | THEFT OF MOTOR VEHICLE                 | 400 W DALTON AVE             | 8/25/2023     | P2          |
| А          | THEFT OF MOTOR VEHICLE                 | 500 W ALICE AVE              | 8/25/2023     | P2          |
| С          | THEFT OF MOTOR VEHICLE                 | 2600 N WALL ST               | 8/25/2023     | P2          |
| С          | THEFT OF MOTOR VEHICLE                 | W MAXWELL AVE / N POST ST    | 8/26/2023     | P1          |
| <u>SPA</u> | <u>2RS</u>                             |                              |               |             |
| С          | ASSAULT 2D                             | 700 W MALLON AVE             | 8/23/2023     | P1          |
| С          | THEFT 3D ALL OTHER                     | N MONROE ST / W BROADWAY AVE | 8/22/2023     | P2          |
| С          | THEFT 3D FROM MOTOR VEHICLE            | 100 W NORTH RIVER DR         | 8/25/2023     |             |
| <u>Spa</u> | <u>2WC</u>                             |                              |               |             |
| С          | ASSAULT 2D                             | 2200 W GARDNER AVE           | 8/20/2023     | P1          |
| С          | ASSAULT 2D                             | N WALNUT ST / W MALLON AVE   | 8/21/2023     | P1          |
| С          | BURGLARY 1D FROM RESIDENCE             | 2200 W GARDNER AVE           | 8/20/2023     | P1          |
| С          | HARASSMENT FELONY WEAPON INVOLVED      | 1800 W GARDNER AVE           | 8/20/2023     | P1          |
| С          | MAIL THEFT                             | 1500 N ASH ST                | 8/23/2023     | P2          |
| С          | THEFT 3D FROM BUILDING                 | 2500 W DEAN AVE              | 8/25/2023     |             |