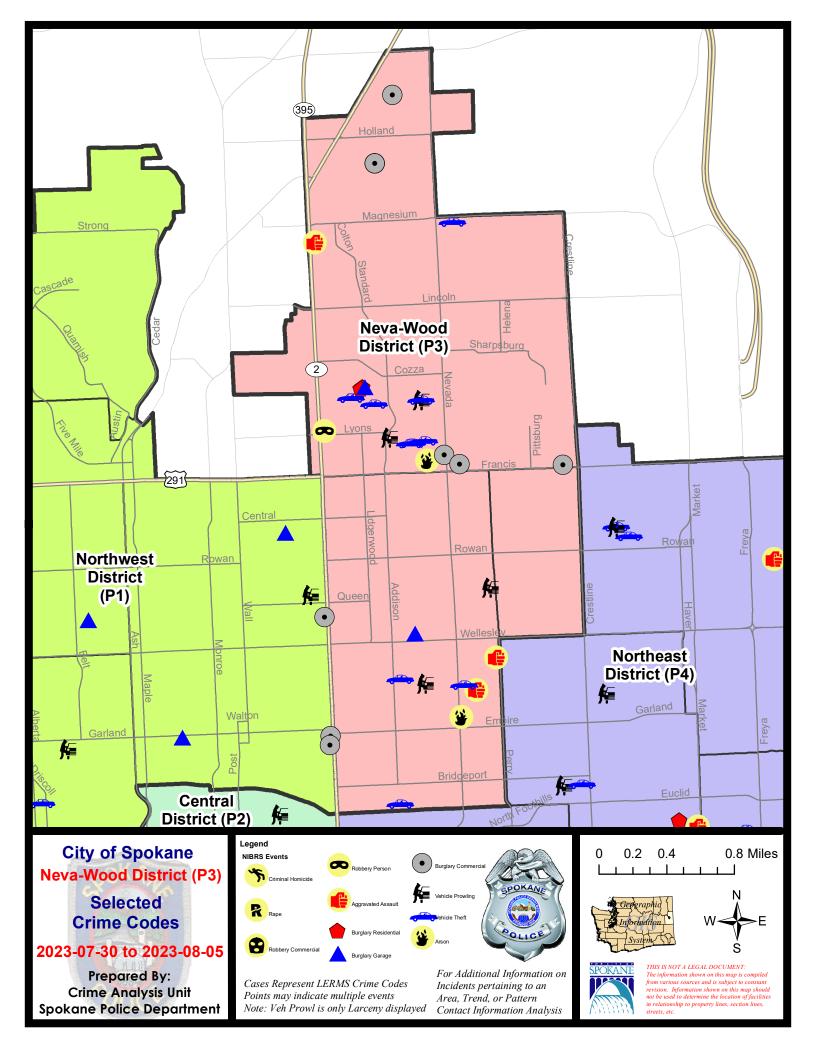

### NE - Neva-Wood District (P3)

### 7 Day Comparison 28 Day Comparison YTD Comparison NIBRS Categories (Part 1 Selected) Current Prior Percent Current Prior Percent Current Prior Percent Violent **Criminal Homicide** 0 0 2 0.00% 0 2 1 0 21 Rape 0 1 -75.00% 18 16.67% 4 28 0 5 8 25 Robbery - Commercial -100.00% 100.00% 12.00% Robbery - Person 4 22 26 1 0.00% 3 33.33% -15.38% 2 7 47 Aggravated Assault - Non DV 9 34 100.00% -22.22% 38.24% Aggravated Assault - DV 6 5 54 28 0.00% 20.00% 92.86% Violent Total: 4 8 27 25 174 133 30.83% -50.00% 8.00% 17 17 **Burglary - Residential** 2 -60.00% 0.00% 126 82 53.66% Property **Burglary Garage** 2 2 0.00% 17 15 13.33% 75 44 70.45% **Burglary Commercial** 7 3 133.33% 13 11 18.18% 94 59 59.32% 45 59 197 180 1502 1479 Larceny -23.73% 9.44% 1.56% Vehicle Theft 11 14 -21.43% 39 32 21.88% 216 220 -1.82% 0 6 2 2 13 Arson 100.00% 116.67% 69 83 285 256 2026 1890 7.20% **Property Total:** -16.87% 11.33% Preliminary Part 1 Crime Totals: 73 91 281 11.03% 2200 2023 -19.78% 312 8.75% **Current 7 Day Period:** Prior 7 Day Period: 7/30/2023 - 8/5/2023 7/23/2023 - 7/29/2023 **Current 28 Day Period:** 7/9/2023 - 8/5/2023 Prior 28 Day Period: 6/11/2023 - 7/8/2023 **Current YTD Day Period:** 1/1/2023 - 8/5/2023 **Prior YTD Period:** 1/1/2022 - 8/5/2022

### 7/30/2023 TO 8/5/2023

| <u>A/C</u> | Offense Statute             | Address              | Reported Date | <u>Dist</u> |
|------------|-----------------------------|----------------------|---------------|-------------|
| <u>SPB</u> | 3NL                         |                      |               |             |
| С          | ARSON 1D                    | 3900 N NEVADA ST     | 7/30/2023     | P4          |
| С          | ASSAULT 2D                  | 1100 E ROCKWELL AVE  | 7/30/2023     | P4          |
| С          | ASSAULT 2D                  | 1300 E PRINCETON AVE | 8/2/2023      | P4          |
| С          | BURGLARY 2D GARAGE          | 600 E BROAD AVE      | 7/31/2023     | P3          |
| С          | THEFT 2D FROM BUILDING      | 6000 N LIDGERWOOD ST | 8/2/2023      | P4          |
| С          | THEFT 2D FROM BUILDING      | 800 E ROWAN AVE      | 8/2/2023      | P3          |
| С          | THEFT 2D FROM MOTOR VEHICLE | 1300 E CROWN AVE     | 8/1/2023      | P3          |
| С          | THEFT 3D ALL OTHER          | 5300 N DIVISION ST   | 7/31/2023     | P3          |
| С          | THEFT 3D FROM BUILDING      | 4700 N DIVISION ST   | 7/30/2023     | P4          |
| С          | THEFT 3D FROM BUILDING      | 6000 N LIDGERWOOD ST | 8/1/2023      | P4          |
| С          | THEFT 3D FROM BUILDING      | 6000 N LIDGERWOOD ST | 8/2/2023      | P4          |
| С          | THEFT 3D FROM MOTOR VEHICLE | 600 E RICH AVE       | 8/4/2023      | P2          |
| С          | THEFT 3D SHOPLIFTING        | 4700 N DIVISION ST   | 7/30/2023     | P4          |
| С          | THEFT 3D SHOPLIFTING        | 4700 N DIVISION ST   | 7/30/2023     | P4          |
| С          | THEFT 3D SHOPLIFTING        | 4700 N DIVISION ST   | 7/30/2023     | P4          |
| С          | THEFT 3D SHOPLIFTING        | 4700 N DIVISION ST   | 7/30/2023     | P4          |
| С          | THEFT 3D SHOPLIFTING        | 5800 N DIVISION ST   | 7/30/2023     | P4          |
| С          | THEFT 3D SHOPLIFTING        | 4700 N DIVISION ST   | 7/31/2023     | P4          |
| С          | THEFT 3D SHOPLIFTING        | 4700 N DIVISION ST   | 7/31/2023     | P3          |
| С          | THEFT 3D SHOPLIFTING        | 5800 N DIVISION ST   | 7/31/2023     | P3          |
| С          | THEFT 3D SHOPLIFTING        | 5800 N DIVISION ST   | 7/31/2023     | P3          |
| С          | THEFT 3D SHOPLIFTING        | 5800 N DIVISION ST   | 8/2/2023      | P3          |
| С          | THEFT 3D SHOPLIFTING        | 4700 N DIVISION ST   | 8/3/2023      | P4          |
| С          | THEFT 3D SHOPLIFTING        | 5600 N DIVISION ST   | 7/31/2023     |             |
| С          | THEFT 3D SHOPLIFTING        | 5600 N DIVISION ST   | 7/31/2023     |             |
| С          | THEFT 3D SHOPLIFTING        | 4700 N DIVISION ST   | 7/31/2023     |             |
| С          | THEFT 3D SHOPLIFTING        | 5700 N DIVISION ST   | 8/2/2023      |             |
| С          | THEFT 3D SHOPLIFTING        | 5700 N DIVISION ST   | 8/3/2023      |             |
| С          | THEFT OF MOTOR VEHICLE      | 500 E LONGFELLOW AVE | 8/1/2023      | P4          |
| С          | THEFT OF MOTOR VEHICLE      | 1000 E RICH AVE      | 8/1/2023      | P3          |
| С          | THEFT OF MOTOR VEHICLE      | 3100 N ADDISON ST    | 8/2/2023      | P4          |
| <u>SPB</u> | <u>3SH</u>                  |                      |               |             |
| С          | ARSON 2D                    | 800 E ROSEWOOD AVE   | 8/5/2023      | P4          |
| С          | ASSAULT 2D                  | 0 E MAYFAIR CT       | 7/30/2023     | P1          |
| С          | BURGLARY 2D COMMERCIAL      | 9200 N COLTON ST     | 7/31/2023     | P2          |
| С          | BURGLARY 2D COMMERCIAL      | 9200 N COLTON ST     | 7/31/2023     | P2          |
| Α          | BURGLARY 2D COMMERCIAL      | 6400 N NEVADA ST     | 8/1/2023      | P3          |
| С          | BURGLARY 2D COMMERCIAL      | 1900 E FRANCIS AVE   | 8/1/2023      | P4          |

For protection of victim privacy, the entire address on sexual assault crimes has been redacted.

| <u>A/C</u> | Offense Statute                            | Address                         | Reported Date | Dist |
|------------|--------------------------------------------|---------------------------------|---------------|------|
| С          | BURGLARY 2D COMMERCIAL                     | 9700 N NEWPORT HWY              | 8/1/2023      | P4   |
| С          | BURGLARY 2D COMMERCIAL                     | 9200 N COLTON ST                | 8/1/2023      | P4   |
| С          | BURGLARY 2D COMMERCIAL                     | 1100 E FRANCIS AVE              | 8/3/2023      | P4   |
| С          | BURGLARY 2D GARAGE                         | 200 E WEILE AVE                 | 8/4/2023      | P4   |
| С          | RESIDENTIAL BURGLARY                       | 200 E WEILE AVE                 | 8/3/2023      | P3   |
| С          | RESIDENTIAL BURGLARY                       | 200 E WEILE AVE                 | 8/4/2023      | P3   |
| С          | ROBBERY 2D PERSON                          | 6700 N DIVISION ST              | 8/3/2023      | P4   |
| С          | TAKING MOTOR VEHICLE WITHOUT PERMISSION 1D | N CINCINNATI ST / E HOLYOKE AVE | 7/31/2023     | P4   |
| С          | THEFT 2D ALL OTHER                         | 1000 E FRANCIS AVE              | 8/1/2023      | P3   |
| С          | THEFT 2D ALL OTHER                         | 6900 N WISCOMB ST               | 8/2/2023      | P4   |
| С          | THEFT 2D FROM MOTOR VEHICLE                | 6600 N ADDISON ST               | 8/1/2023      | P3   |
| С          | THEFT 2D SHOPLIFTING                       | 9600 N NEWPORT HWY              | 8/1/2023      | P4   |
| С          | THEFT 3D FROM BUILDING                     | 9200 N COLTON ST                | 7/30/2023     | P4   |
| С          | THEFT 3D FROM MOTOR VEHICLE                | 6900 N HAMILTON ST              | 8/2/2023      | P3   |
| С          | THEFT 3D SHOPLIFTING                       | 9100 N NEWPORT HWY              | 7/30/2023     | P3   |
| С          | THEFT 3D SHOPLIFTING                       | 9200 N COLTON ST                | 7/31/2023     | P2   |
| С          | THEFT 3D SHOPLIFTING                       | 9200 N COLTON ST                | 8/3/2023      | P4   |
| С          | THEFT 3D SHOPLIFTING                       | 9100 N NEWPORT HWY              | 8/5/2023      | P4   |
| С          | THEFT 3D SHOPLIFTING                       | 9100 N NEWPORT HWY              | 7/30/2023     |      |
| С          | THEFT 3D SHOPLIFTING                       | 9600 N NEWPORT HWY              | 7/30/2023     |      |
| С          | THEFT 3D SHOPLIFTING                       | 9700 N NEWPORT HWY              | 7/30/2023     |      |
| С          | THEFT 3D SHOPLIFTING                       | 9600 N NEWPORT HWY              | 7/30/2023     |      |
| С          | THEFT 3D SHOPLIFTING                       | 9700 N NEWPORT HWY              | 7/30/2023     |      |
| С          | THEFT 3D SHOPLIFTING                       | 9100 N NEWPORT HWY              | 7/30/2023     |      |
| С          | THEFT 3D SHOPLIFTING                       | 9600 N NEWPORT HWY              | 8/2/2023      |      |
| С          | THEFT 3D SHOPLIFTING                       | 7700 N DIVISION ST              | 8/2/2023      |      |
| С          | THEFT 3D SHOPLIFTING                       | 7700 N DIVISION ST              | 8/2/2023      |      |
| С          | THEFT 3D SHOPLIFTING                       | 9700 N NEWPORT HWY              | 8/3/2023      |      |
| С          | THEFT OF A FIREARM FROM MOTOR VEHICLE      | 6900 N HAMILTON ST              | 8/2/2023      | P3   |
| С          | THEFT OF MOTOR VEHICLE                     | 7000 N COLTON ST                | 7/31/2023     | P4   |
| С          | THEFT OF MOTOR VEHICLE                     | 7000 N WISCOMB ST               | 8/2/2023      | P4   |
| С          | THEFT OF MOTOR VEHICLE                     | 600 E HOLYOKE AVE               | 8/2/2023      | P4   |
| С          | THEFT OF MOTOR VEHICLE                     | 1100 E MAGNESIUM RD             | 8/2/2023      | P4   |
| С          | THEFT OF MOTOR VEHICLE                     | 6900 N HAMILTON ST              | 8/2/2023      | P3   |
| С          | THEFT OF MOTOR VEHICLE                     | 600 E HOLYOKE AVE               | 8/3/2023      | P4   |
| С          | THEFT OF MOTOR VEHICLE                     | 7000 N COLTON ST                | 8/4/2023      | P4   |