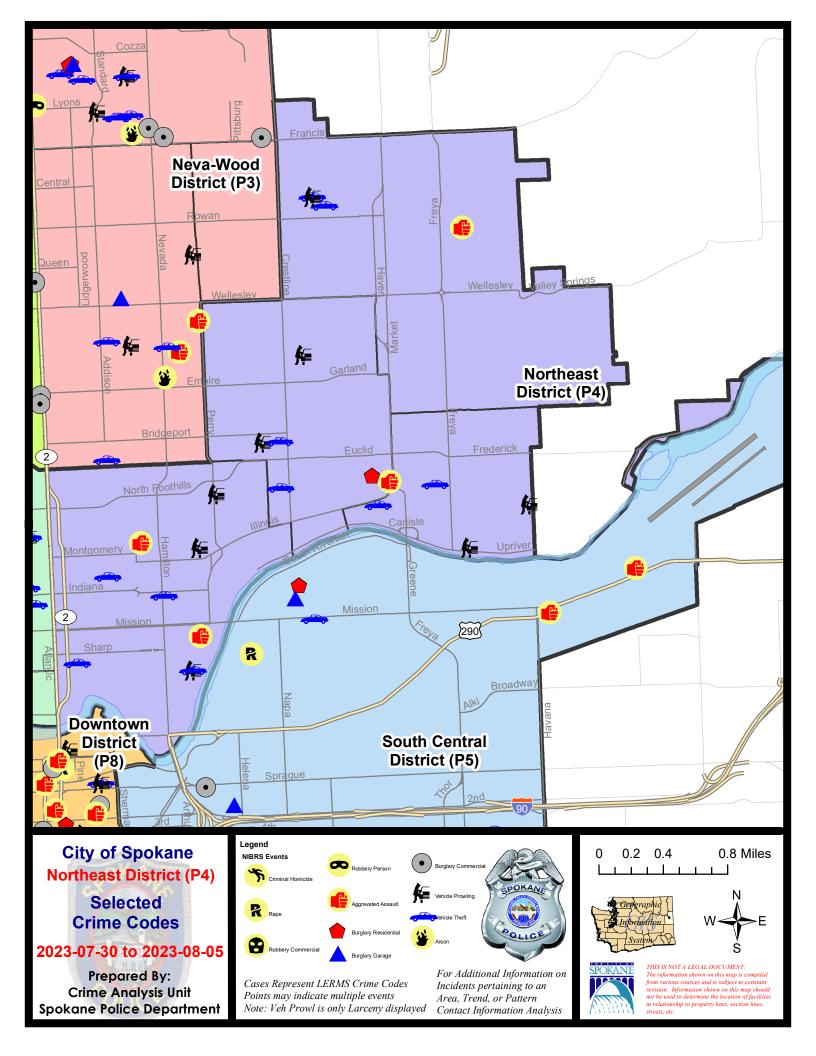

### NE - Northeast District (P4)

|           |                                                                                                                                 | 7 Da                       | y Compari                    | son                                                      | 28 D                          | ay Compai                            | rison                                             | YT                                       | D Comparis                        | son                                                      |
|-----------|---------------------------------------------------------------------------------------------------------------------------------|----------------------------|------------------------------|----------------------------------------------------------|-------------------------------|--------------------------------------|---------------------------------------------------|------------------------------------------|-----------------------------------|----------------------------------------------------------|
| NIBRS Ca  | tegories (Part 1 Selected)                                                                                                      | Current                    | Prior                        | Percent                                                  | Current                       | Prior                                | Percent                                           | Current                                  | Prior                             | Percent                                                  |
| Violent   | Criminal Homicide<br>Rape<br>Robbery - Commercial<br>Robbery - Person<br>Aggravated Assault - Non DV<br>Aggravated Assault - DV | 0<br>0<br>0<br>0<br>4<br>0 | 0<br>1<br>2<br>1<br>4<br>2   | -100.00%<br>-100.00%<br>-100.00%<br>-100.00%<br>-100.00% | 0<br>1<br>3<br>4<br>14<br>4   | 0<br>2<br>2<br>7<br>15<br>4          | -50.00%<br>50.00%<br>-42.86%<br>-6.67%<br>0.00%   | 1<br>17<br>12<br>26<br>74<br>32          | 0<br>17<br>9<br>17<br>56<br>37    | 0.00%<br>33.33%<br>52.94%<br>32.14%<br>-13.51%           |
|           | Violent Total:                                                                                                                  | 4                          | 10                           | -60.00%                                                  | 26                            | 30                                   | -13.33%                                           | 162                                      | 136                               | 19.12%                                                   |
| Property  | Burglary - Residential<br>Burglary Garage<br>Burglary Commercial<br>Larceny<br>Vehicle Theft<br>Arson                           | 1<br>0<br>16<br>10<br>0    | 6<br>5<br>1<br>22<br>13<br>0 | -83.33%<br>-100.00%<br>-100.00%<br>-27.27%<br>-23.08%    | 12<br>5<br>2<br>84<br>31<br>1 | 15<br>5<br>6<br>107<br>36<br>0       | -20.00%<br>0.00%<br>-66.67%<br>-21.50%<br>-13.89% | 109<br>36<br>33<br>673<br>187<br>4       | 80<br>24<br>78<br>617<br>173<br>6 | 36.25%<br>50.00%<br>-57.69%<br>9.08%<br>8.09%<br>-33.33% |
|           | Property Total:                                                                                                                 | 27                         | 47                           | -42.55%                                                  | 135                           | 169                                  | -20.12%                                           | 1042                                     | 978                               | 6.54%                                                    |
| Prelimina | ry Part 1 Crime Totals:                                                                                                         | 31                         | 57                           | -45.61%                                                  | 161                           | 199                                  | -19.10%                                           | 1204                                     | 1114                              | 8.08%                                                    |
|           | Current 7 Day Period:<br>Current 28 Day Period:<br>Current YTD Day Period:                                                      | 7                          |                              | 8/5/2023<br>8/5/2023                                     | Prior 28                      | Day Period<br>Day Perio<br>D Period: |                                                   | 7/23/2023 -<br>6/11/2023 -<br>1/1/2022 - | 7/8/2023                          | 3                                                        |

### NE - Northeast District (P4)

| <u>A/C</u> | Offense Statute                        | Address              | Reported Date | Dist |
|------------|----------------------------------------|----------------------|---------------|------|
| <u>SPB</u> | 4BE                                    |                      |               |      |
| С          | ASSAULT 2D                             | 2800 N MARKET ST     | 8/4/2023      | P4   |
| С          | MAIL THEFT                             | 1400 E DALTON AVE    | 8/2/2023      | P4   |
| А          | RESIDENTIAL BURGLARY                   | 2900 E CLEVELAND AVE | 8/5/2023      | P4   |
| С          | THEFT 2D FROM BUILDING                 | 3900 N MARKET ST     | 8/1/2023      | P4   |
| С          | THEFT 3D FROM MOTOR VEHICLE            | 1800 E LIBERTY AVE   | 7/30/2023     |      |
| С          | THEFT 3D FROM MOTOR VEHICLE            | 2200 E LACROSSE AVE  | 8/1/2023      |      |
| С          | THEFT OF A FIREARM FROM BUILDING       | 1600 E ROCKWELL AVE  | 8/1/2023      | P4   |
| С          | THEFT OF MOTOR VEHICLE                 | 2000 E LIBERTY AVE   | 7/30/2023     | P4   |
| С          | THEFT OF MOTOR VEHICLE                 | 2000 E GRACE AVE     | 8/5/2023      | P4   |
| <u>SPB</u> | <u>4HI</u>                             |                      |               |      |
| С          | ASSAULT 1D                             | 5300 N JULIA ST      | 8/1/2023      | P4   |
| С          | THEFT 3D ALL OTHER                     | 4900 N REGAL ST      | 8/2/2023      | P4   |
| А          | THEFT 3D FROM MOTOR VEHICLE            | 2400 E JOSEPH AVE    | 7/30/2023     | P4   |
| С          | THEFT OF MOTOR VEHICLE                 | 2500 E NEBRASKA AVE  | 7/30/2023     | P4   |
| А          | THEFT OF MOTOR VEHICLE                 | 2400 E JOSEPH AVE    | 7/30/2023     | P4   |
| С          | THEFT WITH INTENT TO RESELL            | 2400 E COLUMBIA AVE  | 8/2/2023      | P4   |
| <u>SPB</u> | <u>4L0</u>                             |                      |               |      |
| С          | ASSAULT 3D WEAPON OR NEGLIGENT INJURY  | 1200 E MISSION AVE   | 8/4/2023      | P4   |
| С          | DRIVE BY SHOOTING                      | 700 E CARLISLE AVE   | 8/4/2023      | P8   |
| С          | THEFT 2D ALL OTHER                     | 700 N DIVISION ST    | 7/30/2023     | P4   |
| С          | THEFT 2D FROM MOTOR VEHICLE            | 2200 N DENVER ST     | 7/31/2023     | P4   |
| С          | THEFT 3D ALL OTHER                     | 1100 E NORA AVE      | 7/30/2023     |      |
| А          | THEFT 3D FROM MOTOR VEHICLE            | 1100 N SUPERIOR ST   | 7/30/2023     | P4   |
| С          | THEFT 3D FROM MOTOR VEHICLE            | 2800 N PERRY ST      | 7/31/2023     | P4   |
| А          | THEFT OF MOTOR VEHICLE                 | 1100 N SUPERIOR ST   | 7/30/2023     | P4   |
| С          | THEFT OF MOTOR VEHICLE                 | 100 E BOONE AVE      | 7/31/2023     | P4   |
| С          | THEFT OF MOTOR VEHICLE                 | 400 E BALDWIN AVE    | 8/1/2023      | P4   |
| С          | THEFT OF MOTOR VEHICLE                 | 1800 N HAMILTON ST   | 8/1/2023      | P4   |
| <u>SPB</u> | 4MI                                    |                      |               |      |
| С          | THEFT 2D FROM MOTOR VEHICLE            | 3700 E ERMINA AVE    | 8/3/2023      | P4   |
| С          | THEFT 3D FROM MOTOR VEHICLE            | 4200 E MARIETTA AVE  | 8/3/2023      | P4   |
| С          | THEFT 3D VEHICLE PARTS AND ACCESSORIES | 3100 E JACKSON AVE   | 8/5/2023      | P4   |
| С          | THEFT OF MOTOR VEHICLE                 | 2600 N MARKET ST     | 7/30/2023     | P4   |
| С          | THEFT OF MOTOR VEHICLE                 | 3400 E GRACE AVE     | 7/31/2023     | P4   |