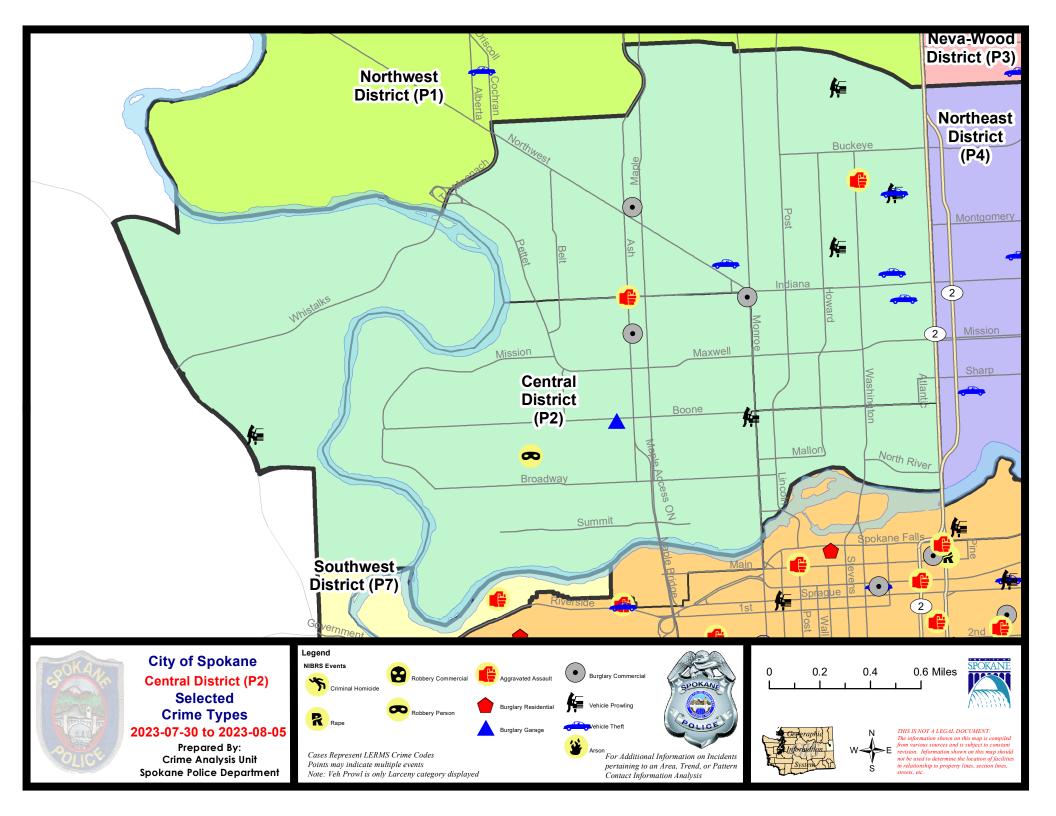

## NW - Central District (P2)

| <u>A/C</u> | Offense Statute                        | Address                     | Reported Date | <u>Dist</u> |
|------------|----------------------------------------|-----------------------------|---------------|-------------|
| <u>SPA</u> | 2EG                                    |                             |               |             |
| С          | ASSAULT 2D                             | 2500 N WASHINGTON ST        | 8/2/2023      | P1          |
| С          | BURGLARY 2D COMMERCIAL                 | 1600 W NORTHWEST BLVD       | 8/2/2023      | P1          |
| С          | MAIL THEFT                             | 800 W MAXWELL AVE           | 7/31/2023     | P2          |
| С          | THEFT 3D ALL OTHER                     | 800 W MAXWELL AVE           | 8/1/2023      | P2          |
| А          | THEFT 3D FROM MOTOR VEHICLE            | 2400 N NORMANDIE ST         | 7/30/2023     | P2          |
| С          | THEFT 3D FROM MOTOR VEHICLE            | 2100 N STEVENS ST           | 7/30/2023     |             |
| С          | THEFT 3D SHOPLIFTING                   | 2500 N MONROE ST            | 8/2/2023      | P1          |
| С          | THEFT 3D SHOPLIFTING                   | 1600 W NORTHWEST BLVD       | 7/30/2023     |             |
| С          | THEFT 3D SHOPLIFTING                   | 1700 W NORTHWEST BLVD       | 8/1/2023      |             |
| С          | THEFT 3D VEHICLE PARTS AND ACCESSORIES | 800 W CARLISLE AVE          | 7/31/2023     | P2          |
| С          | THEFT OF A FIREARM FROM MOTOR VEHICLE  | 400 W EUCLID AVE            | 8/1/2023      | P2          |
| А          | THEFT OF MOTOR VEHICLE                 | 2400 N NORMANDIE ST         | 7/30/2023     | P2          |
| С          | THEFT OF MOTOR VEHICLE                 | 1100 W KNOX AVE             | 7/31/2023     | P1          |
| С          | THEFT OF MOTOR VEHICLE                 | 100 W NORA AVE              | 8/1/2023      | P1          |
| С          | THEFT OF MOTOR VEHICLE                 | 200 W SHANNON AVE           | 8/5/2023      | P1          |
| <u>Spa</u> | <u>2WC</u>                             |                             |               |             |
| С          | ASSAULT 2D                             | N ASH ST / W INDIANA AVE    | 7/31/2023     | P1          |
| С          | BURGLARY 2D COMMERCIAL                 | 1800 N MONROE ST            | 7/31/2023     | P1          |
| С          | BURGLARY 2D COMMERCIAL                 | 1600 N ASH ST               | 7/31/2023     | P1          |
| С          | BURGLARY 2D GARAGE                     | 1700 W BOONE AVE            | 7/31/2023     | P1          |
| С          | ROBBERY 1D PERSON                      | N NETTLETON ST / W DEAN AVE | 7/30/2023     | P2          |
| С          | THEFT 3D ALL OTHER                     | 1900 W MALLON AVE           | 7/30/2023     |             |
| С          | THEFT 3D FROM BUILDING                 | 1500 N ELM ST               | 8/2/2023      | P1          |
| А          | THEFT 3D FROM MOTOR VEHICLE            | 1100 N MONROE ST            | 8/4/2023      | P2          |
| С          | THEFT 3D VEHICLE PARTS AND ACCESSORIES | 1100 N MONROE ST            | 8/4/2023      | P2          |
| <u>SPA</u> | <u>2WH</u>                             |                             |               |             |
| С          | MAIL THEFT                             | 1900 N HOLY NAMES CT        | 8/3/2023      | P2          |
| С          | THEFT 3D FROM MOTOR VEHICLE            | 1200 N GOVERNMENT WAY       | 8/1/2023      | P2          |