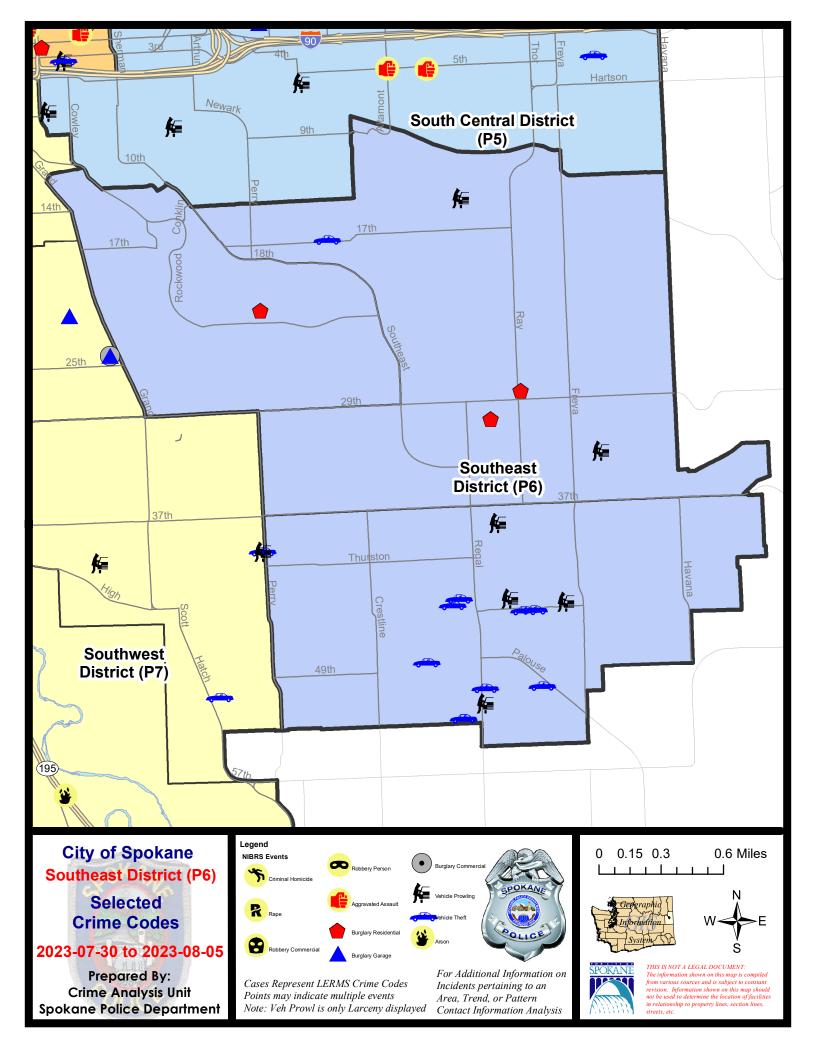

### SE - Southeast District (P6)

|           |                                                                                                                                 | 7 Da                       | ay Compari                            | son                                     | 28 D                         | ay Compai                            | rison                                                       | YT                                       | D Comparis                       | on                                                       |
|-----------|---------------------------------------------------------------------------------------------------------------------------------|----------------------------|---------------------------------------|-----------------------------------------|------------------------------|--------------------------------------|-------------------------------------------------------------|------------------------------------------|----------------------------------|----------------------------------------------------------|
| NIBRS Ca  | tegories (Part 1 Selected)                                                                                                      | Current                    | Prior                                 | Percent                                 | Current                      | Prior                                | Percent                                                     | Current                                  | Prior                            | Percent                                                  |
| Violent   | Criminal Homicide<br>Rape<br>Robbery - Commercial<br>Robbery - Person<br>Aggravated Assault - Non DV<br>Aggravated Assault - DV | 0<br>0<br>0<br>0<br>1<br>0 | 0<br>0<br>1<br>0<br>0<br>0            | -100.00%<br>-100.00%                    | 0<br>0<br>1<br>1<br>1<br>2   | 0<br>1<br>0<br>0<br>4<br>1           | -100.00%<br>-75.00%<br>100.00%                              | 0<br>5<br>2<br>2<br>14<br>12             | 0<br>6<br>2<br>4<br>8<br>14      | -16.67%<br>0.00%<br>-50.00%<br>75.00%<br>-14.29%         |
|           | Violent Total:                                                                                                                  | 1                          | 2                                     | -50.00%                                 | 5                            | 6                                    | -16.67%                                                     | 35                                       | 34                               | 2.94%                                                    |
| Property  | Burglary - Residential<br>Burglary Garage<br>Burglary Commercial<br>Larceny<br>Vehicle Theft<br>Arson                           | 3<br>0<br>13<br>10<br>0    | 2<br>1<br>0<br>10<br>4<br>0           | 50.00%<br>-100.00%<br>30.00%<br>150.00% | 6<br>3<br>0<br>45<br>18<br>0 | 5<br>3<br>3<br>31<br>13<br>1         | 20.00%<br>0.00%<br>-100.00%<br>45.16%<br>38.46%<br>-100.00% | 27<br>22<br>14<br>320<br>75<br>1         | 48<br>21<br>16<br>342<br>58<br>1 | -43.75%<br>4.76%<br>-12.50%<br>-6.43%<br>29.31%<br>0.00% |
|           | Property Total:                                                                                                                 | 26                         | 17                                    | 52.94%                                  | 72                           | 56                                   | 28.57%                                                      | 459                                      | 486                              | -5.56%                                                   |
| Prelimina | ry Part 1 Crime Totals:                                                                                                         | 27                         | 19                                    | 42.11%                                  | 77                           | 62                                   | 24.19%                                                      | 494                                      | 520                              | -5.00%                                                   |
|           | Current 7 Day Period:<br>Current 28 Day Period:<br>Current YTD Day Period:                                                      | 7                          | 30/2023 -<br>7/9/2023 -<br>1/1/2023 - | 8/5/2023                                | Prior 28                     | Day Period<br>Day Perio<br>D Period: |                                                             | 7/23/2023 -<br>6/11/2023 -<br>1/1/2022 - | 7/8/2023                         | i                                                        |

### <u>SE - Southeast District (P6)</u>

| <u>A/C</u> | Offense Statute                              | Address                 | Reported Date          | Dist |
|------------|----------------------------------------------|-------------------------|------------------------|------|
| С          | ASSAULT 2D                                   | E 29TH AVE / S FISKE ST | 8/3/2023               | P6   |
|            | 6LH                                          |                         |                        |      |
| C          |                                              | 2800 S RAY ST           | <u>د د م د / د / ه</u> | P6   |
| С          | RESIDENTIAL BURGLARY<br>RESIDENTIAL BURGLARY | 3000 E 30TH AVE         | 8/2/2023<br>8/3/2023   | P6   |
| с          | THEFT 2D FROM MOTOR VEHICLE                  | 3300 S REBECCA ST       | 7/30/2023              | P6   |
| c          | THEFT 2D FROM MOTOR VEHICLE                  | 2900 E 14TH AVE         | 8/3/2023               | P6   |
| c          | THEFT 3D ALL OTHER                           | 3700 E 31ST AVE         | 7/30/2023              | P6   |
| C          | THEFT 3D ALL OTHER                           | 1500 S MT VERNON ST     | 8/1/2023               | 10   |
| C          | THEFT 3D SHOPLIFTING                         | 2500 E 29TH AVE         | 8/2/2023               | P6   |
| A          | THEFT OF MOTOR VEHICLE                       | 1900 E 17TH AVE         | 8/1/2023               | P6   |
|            |                                              |                         | 0,1,2020               | 10   |
|            | <u>GRW</u>                                   |                         |                        |      |
| С          | RESIDENTIAL BURGLARY                         | 1400 E OVERBLUFF RD     | 8/4/2023               | P5   |
| <u>SPC</u> | <u>i6SG</u>                                  |                         |                        |      |
| С          | MAIL THEFT                                   | 2600 E 39TH AVE         | 8/3/2023               | P6   |
| С          | THEFT 2D FROM MOTOR VEHICLE                  | 5100 S REGAL ST         | 7/30/2023              | P6   |
| С          | THEFT 2D FROM MOTOR VEHICLE                  | 3500 E TRACEY CT        | 7/31/2023              | P6   |
| С          | THEFT 3D ALL OTHER                           | 4900 S REGAL ST         | 8/1/2023               | P6   |
| А          | THEFT 3D FROM MOTOR VEHICLE                  | 3000 E 37TH AVE         | 7/31/2023              | P6   |
| С          | THEFT 3D FROM MOTOR VEHICLE                  | 3100 E 43RD AVE         | 7/31/2023              | P6   |
| С          | THEFT 3D SHOPLIFTING                         | 4900 S REGAL ST         | 7/31/2023              |      |
| С          | THEFT 3D SHOPLIFTING                         | 4900 S REGAL ST         | 8/1/2023               |      |
| С          | THEFT OF MOTOR VEHICLE                       | 3200 E 44TH AVE         | 7/31/2023              | P6   |
| А          | THEFT OF MOTOR VEHICLE                       | 4300 S CRAFTSMAN CT     | 8/1/2023               | P6   |
| А          | THEFT OF MOTOR VEHICLE                       | 2700 E 53RD AVE         | 8/1/2023               | P6   |
| С          | THEFT OF MOTOR VEHICLE                       | 2400 E 49TH AVE         | 8/1/2023               | P6   |
| С          | THEFT OF MOTOR VEHICLE                       | 2700 E ADIRONDACK LN    | 8/1/2023               | P6   |
| С          | THEFT OF MOTOR VEHICLE                       | 5000 S REGAL ST         | 8/2/2023               | P6   |
| А          | THEFT OF MOTOR VEHICLE                       | 2700 E 53RD AVE         | 8/3/2023               | P6   |
| С          | THEFT OF MOTOR VEHICLE                       | 5000 S PALOUSE HWY      | 8/5/2023               | P6   |
| С          | THEFT OF MOTOR VEHICLE                       | 3200 E 44TH AVE         | 8/5/2023               | P6   |