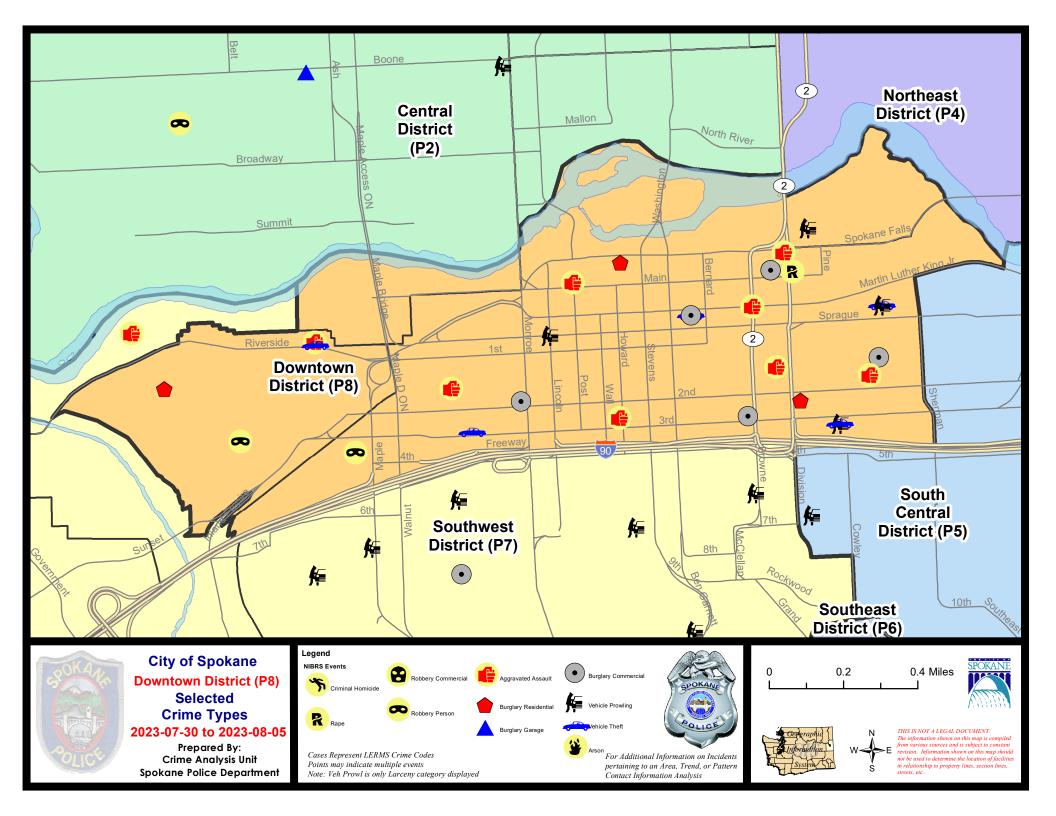

/u>

This chart represents Preliminary counts of selected crime categories from Police Case Reports. Full statistical analysis to determine the confidence level of this data has not been performed. The % change columns on the preliminary counts differ from the percentage change on the NIBRS crime report, sometimes significantly. The CompStat report is designed for operational use and includes only selected NIBRS categories and coding less complex than full NIBRS rules. Official statistics for these and other NIBRS categories can be found on WASPC & FBI websites once available.



Note: On 1/8/23 boundary changes incorporated portions of P7 into the Downtown Precinct (SPD8BA and SPD8PV); Consequently activity in P8 will appear higher if compared to printed CompStat reports prior to 1/8/23



### <u>SW - Downtown District (P8)</u>



| <u>A/C</u> | Offense Statute Address                    |                               | Reported Date | Dist |  |  |
|------------|--------------------------------------------|-------------------------------|---------------|------|--|--|
| <u>SPD</u> | SPD8BA                                     |                               |               |      |  |  |
| С          | ASSAULT 2D                                 | 1700 W RIVERSIDE AVE          | 8/2/2023      | P8   |  |  |
| А          | BURGLARY 1D FROM RESIDENCE                 | 2300 W PACIFIC AVE            | 8/3/2023      | P8   |  |  |
| С          | ROBBERY 2D PERSON                          | S CHESTNUT ST / W 3RD AVE     | 7/31/2023     | P8   |  |  |
| С          | THEFT 3D VEHICL