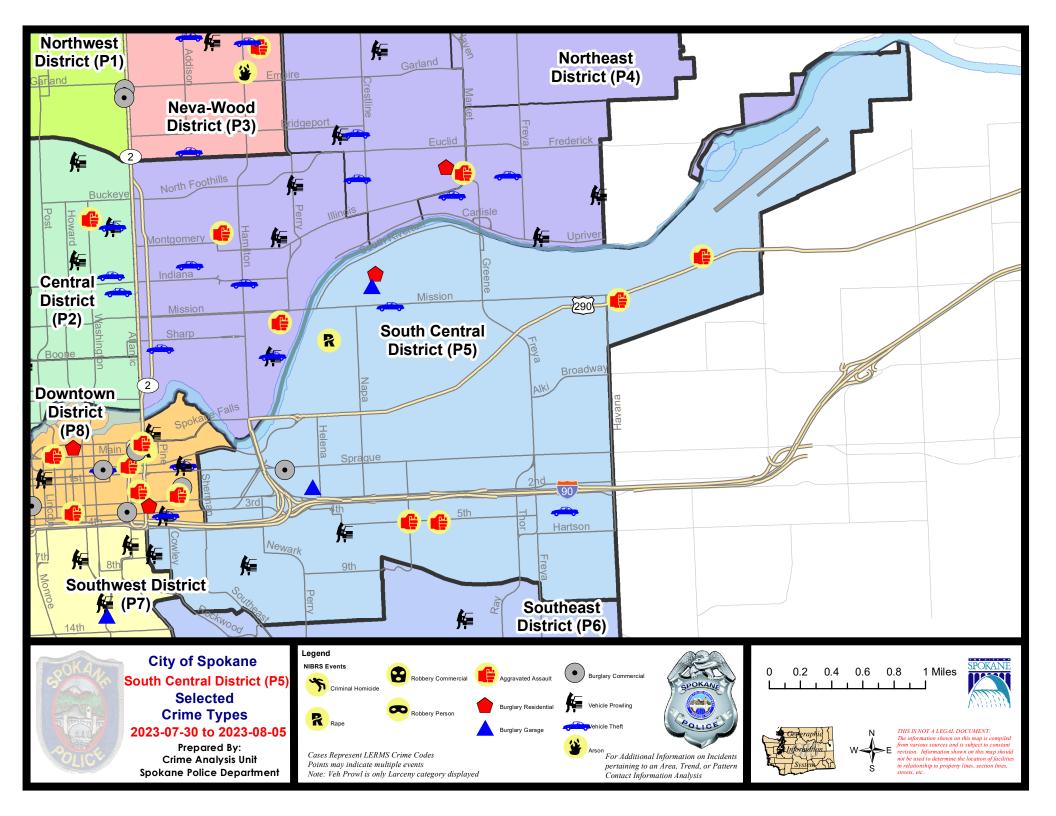

### SE - South Central District (P5)

### 7 Day Comparison 28 Day Comparison YTD Comparison NIBRS Categories (Part 1 Selected) Current Prior Percent Current Prior Percent Current Prior Percent Violent **Criminal Homicide** 0 0 0 0 -100.00% 0 1 2 Rape 1 0 2 0.00% 23 13 76.92% 2 3 0 0 0 Robbery - Commercial -100.00% -33.33% 0 0 2 16 11 Robbery - Person 0.00% 45.45% 1 0 3 41 36 Aggravated Assault - Non DV 4 -25.00% 13.89% Aggravated Assault - DV 3 2 8 31 30 50.00% 166.67% 3.33% Violent Total: 5 15 12 113 94 20.21% 2 150.00% 25.00% **Burglary - Residential** 0.00% 0.00% 36 50 -28.00% Property 2 ٥ 2 2 0.00% 25 28 -10.71% **Burglary Garage Burglary Commercial** 0.00% 3 9 -66.67% 56 72 -22.22% 56 70 473 636 Larceny 11 7 57.14% -20.00% -25.63% Vehicle Theft 2 4 -50.00% 16 17 -5.88% 98 140 -30.00% 0 0 0 0 5 3 Arson 66.67% -25.40% 17 13 81 102 -20.59% 693 929 **Property Total:** 30.77% Preliminary Part 1 Crime Totals: 22 15 114 -15.79% 806 1023 46.67% 96 -21.21% Prior 7 Day Period: **Current 7 Day Period:** 7/30/2023 - 8/5/2023 7/23/2023 - 7/29/2023 Prior 28 Day Period: **Current 28 Day Period:** 7/9/2023 - 8/5/2023 6/11/2023 - 7/8/2023 **Current YTD Day Period:** 1/1/2023 - 8/5/2023 **Prior YTD Period:** 1/1/2022 - 8/5/2022

Note: On 2/10/21 a portion of the Police Block SPC5EC became part of the Downtown Precinct (SPD8EC); Consequently activity in P5 will appear lower if compared to printed CompStat reports prior to 2/10/21

SE - South Central District (P5)

| <u>A/C</u> | Offense Statute                            | Address                   | Reported Date | Dist |
|------------|--------------------------------------------|---------------------------|---------------|------|
| <u>SPC</u> | 5 <u>EC</u>                                |                           |               |      |
| С          | ASSAULT 2D                                 | 2600 E 5TH AVE            | 8/4/2023      | Р5   |
| С          | BURGLARY 1D GARAGE                         | 1500 E PACIFIC AVE        | 8/1/2023      | P5   |
| С          | BURGLARY 2D COMMERCIAL                     | 1200 E SPRAGUE AVE        | 8/3/2023      | P6   |
| С          | THEFT 2D ALL OTHER                         | 600 S STONE ST            | 8/2/2023      |      |
| С          | THEFT 3D ALL OTHER                         | 3600 E HARTSON AVE        | 8/2/2023      | P5   |
| С          | THEFT 3D FROM MOTOR VEHICLE                | 0 E 6TH AVE               | 7/30/2023     | P6   |
| А          | THEFT 3D FROM MOTOR VEHICLE                | 900 E 8TH AVE             | 7/31/2023     | P6   |
| С          | THEFT 3D FROM MOTOR VEHICLE                | 1800 E 6TH AVE            | 8/1/2023      | P5   |
| С          | THEFT 3D SHOPLIFTING                       | 700 E 2ND AVE             | 8/3/2023      | P5   |
| С          | THEFT 3D SHOPLIFTING                       | 700 E 2ND AVE             | 8/1/2023      |      |
| С          | THEFT 3D SHOPLIFTING                       | 700 E 2ND AVE             | 8/3/2023      |      |
| С          | THEFT OF MOTOR VEHICLE                     | 3800 E 5TH AVE            | 8/3/2023      | P6   |
| С          | VEHICULAR ASSAULT                          | E 5TH AVE / S ALTAMONT ST | 8/1/2023      | P6   |
| <u>SPC</u> | 5GP                                        |                           |               |      |
| С          | ASSAULT 2D                                 | 5100 E COMMERCE AVE       | 8/4/2023      | P6   |
| С          | BURGLARY 2D GARAGE                         | 2100 E NORA AVE           | 7/30/2023     | P6   |
| С          | HARASSMENT FELONY WEAPON INVOLVED          | 4300 E TRENT AVE          | 8/5/2023      | P6   |
| С          | RAPE 2D                                    |                           | 7/30/2023     | P6   |
| С          | RESIDENTIAL BURGLARY                       | 1700 N LEE ST             | 8/1/2023      | P5   |
| С          | TAKING MOTOR VEHICLE WITHOUT PERMISSION 1D | 2300 E MISSION AVE        | 8/4/2023      | P6   |
| С          | THEFT 2D ALL OTHER                         | 1700 N ZAPPONE PL         | 8/2/2023      | P5   |
| С          | THEFT 2D ALL OTHER                         | 6100 E RUTTER AVE         | 8/4/2023      | P5   |
| А          | THEFT 3D ALL OTHER                         | 700 N HOGAN ST            | 7/31/2023     | P5   |