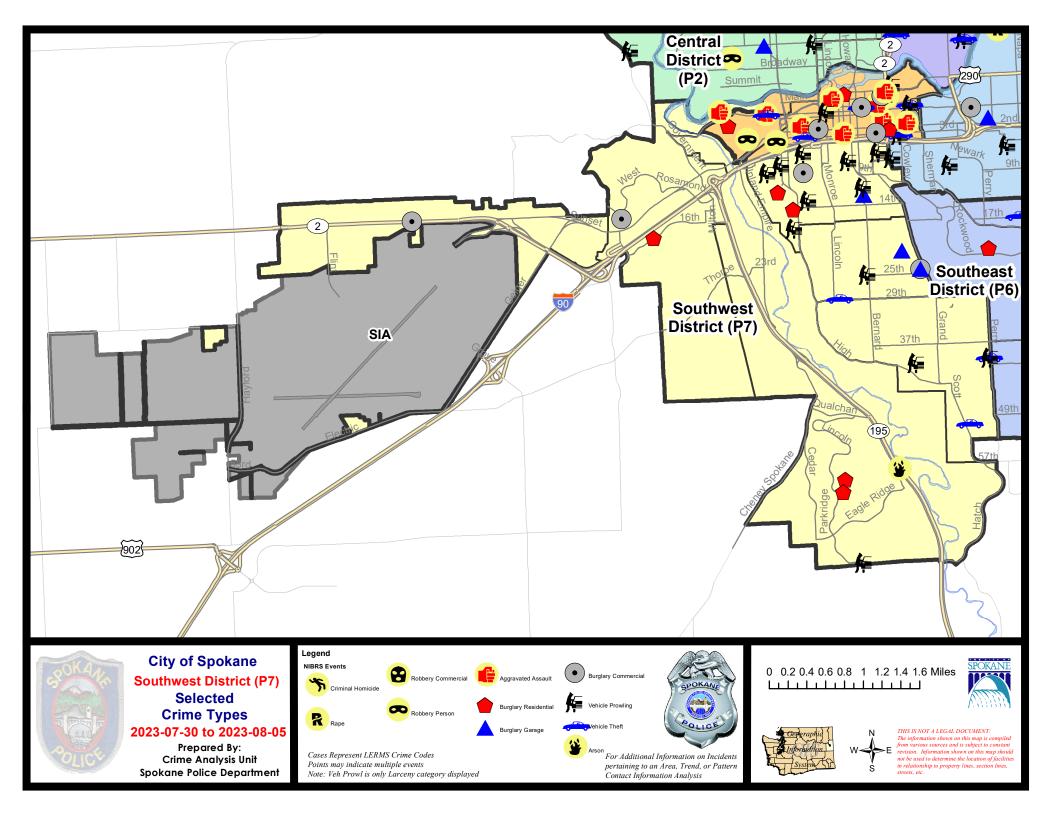

### SW - Southwest District (P7)

### 7 Day Comparison 28 Day Comparison YTD Comparison NIBRS Categories (Part 1 Selected) Current Prior Percent Current Prior Percent Current Prior Percent Criminal Homicide Violent 0 0 0 100.00% 0 2 1 2 Rape 1 0 100.00% 17 21 -19.05% 0 5 3 Robbery - Commercial -100.00% 1 66.67% 0 0 0 8 10 Robbery - Person 0 3 -100.00% -20.00% 1 3 28 25 Aggravated Assault - Non DV 0.00% -25.00% 12.00% Aggravated Assault - DV 0 2 12 17 -100.00% 100.00% -29.41% Violent Total: 2 8 72 77 3 -33.33% 9 -11.11% -6.49% **Burglary - Residential** 5 400.00% 11 175.00% 45 46 -2.17% Property 3 5 -40.00% 10 6 66.67% 50 34 47 06% **Burglary Garage Burglary Commercial** 4 2 100.00% 6 8 -25.00% 21 34 -38.24% 19 18 75 91 579 677 Larceny 5 56% -17.58% -14.48% Vehicle Theft З 5 -40.00% 18 13 38.46% 106 88 20.45% 0 0 2 4 Arson 1 1 -50.00% -9.06% **Property Total:** 35 31 121 122 -0.82% 803 883 12.90% Preliminary Part 1 Crime Totals: 37 34 129 131 -1.53% 875 960 8.82% -8.85% Prior 7 Day Period: **Current 7 Day Period:** 7/30/2023 - 8/5/2023 7/23/2023 - 7/29/2023 **Current 28 Day Period:** 7/9/2023 - 8/5/2023 Prior 28 Day Period: 6/11/2023 - 7/8/2023 **Current YTD Day Period:** 1/1/2023 - 8/5/2023 **Prior YTD Period:** 1/1/2022 - 8/5/2022

### SE - Southwest District (P7)