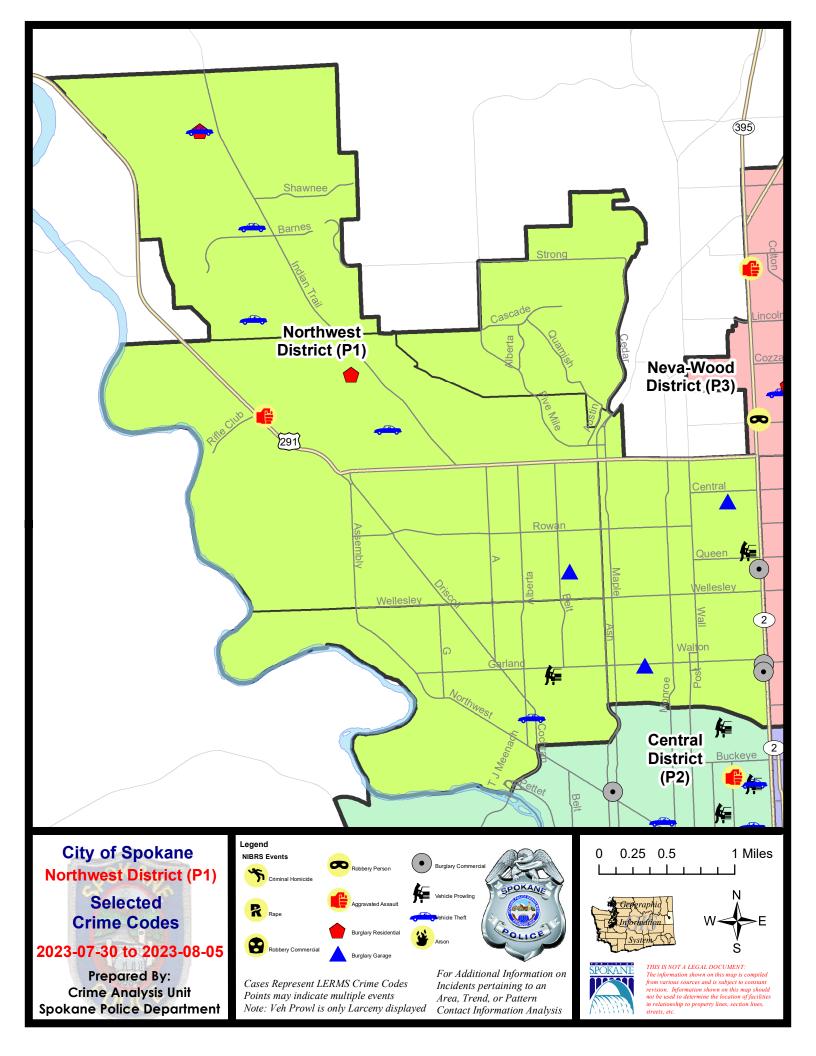

### NW - Northwest District (P1)

### <u>NW - Northwest District (P1)</u>

| <u>A/C</u> | Offense Statute                        | Address               | Reported Date | Dist |
|------------|----------------------------------------|-----------------------|---------------|------|
| <u>SPA</u> | 1AD                                    |                       |               |      |
| А          | THEFT 3D FROM MOTOR VEHICLE            | 2300 W PROVIDENCE AVE | 8/2/2023      | P1   |
| С          | THEFT 3D SHOPLIFTING                   | 2500 W WELLESLEY AVE  | 7/30/2023     |      |
| С          | THEFT 3D SHOPLIFTING                   | 2300 W WELLESLEY AVE  | 7/30/2023     |      |
| С          | THEFT 3D SHOPLIFTING                   | 2300 W WELLESLEY AVE  | 7/31/2023     |      |
| С          | THEFT OF MOTOR VEHICLE                 | 2500 W LIBERTY AVE    | 8/3/2023      | P1   |
| <u>SPA</u> | <u>1BS</u>                             |                       |               |      |
| С          | ASSAULT 2D                             | 5300 W RIFLE CLUB CT  | 8/3/2023      | P1   |
| С          | RESIDENTIAL BURGLARY                   | 7400 N DRUMHELLER ST  | 8/2/2023      | P1   |
| С          | THEFT 2D FROM BUILDING                 | 7400 N DRUMHELLER ST  | 8/2/2023      | P1   |
| С          | THEFT 3D VEHICLE PARTS AND ACCESSORIES | 6400 N LINDEKE ST     | 7/31/2023     |      |
| С          | THEFT OF MOTOR VEHICLE                 | 6800 N FLEMING ST     | 8/5/2023      | P1   |
| <u>SPA</u> | <u>1FM</u>                             |                       |               |      |
| С          | THEFT 3D ALL OTHER                     | 7800 N PANORAMA DR    | 8/4/2023      | P1   |
| <u>SPA</u> | <u>11T</u>                             |                       |               |      |
| С          | RESIDENTIAL BURGLARY                   | 10300 N SUNDANCE DR   | 8/4/2023      | P1   |
| С          | THEFT 3D ALL OTHER                     | 10800 N DANBURY ST    | 8/1/2023      |      |
| С          | THEFT OF MOTOR VEHICLE                 | 10300 N SUNDANCE DR   | 8/4/2023      | P1   |
| С          | THEFT OF MOTOR VEHICLE                 | 8000 N STEPHANIE ST   | 8/5/2023      | P1   |
| С          | THEFT OF MOTOR VEHICLE                 | 5400 W BARNES RD      | 8/5/2023      | P1   |
| <u>SPA</u> | 1NH                                    |                       |               |      |
| С          | BURGLARY 2D COMMERCIAL                 | 3800 N DIVISION ST    | 8/2/2023      | P1   |
| С          | BURGLARY 2D COMMERCIAL                 | 4900 N DIVISION ST    | 8/2/2023      | P2   |
| А          | BURGLARY 2D COMMERCIAL                 | 3700 N DIVISION ST    | 8/4/2023      | P1   |
| С          | BURGLARY 2D GARAGE                     | 1200 W GARLAND AVE    | 7/31/2023     | P1   |
| С          | BURGLARY 2D GARAGE                     | 5700 N CALISPEL ST    | 8/5/2023      | P1   |
| С          | THEFT 2D FROM MOTOR VEHICLE            | 300 W QUEEN AVE       | 8/3/2023      | P1   |
| С          | THEFT 3D ALL OTHER                     | 4000 N ASH ST         | 8/5/2023      | P1   |
| С          | THEFT 3D ALL OTHER                     | 300 W QUEEN AVE       | 7/31/2023     |      |
| С          | THEFT 3D SHOPLIFTING                   | 1000 W WELLESLEY AVE  | 7/30/2023     | P1   |
| <u>SPA</u> | <u>1NW</u>                             |                       |               |      |
| С          | BURGLARY 2D GARAGE                     | 5000 N ELGIN ST       | 8/2/2023      | P1   |
| С          | THEFT OF A FIREARM FROM BUILDING       | 5000 N ELGIN ST       | 8/2/2023      | P1   |