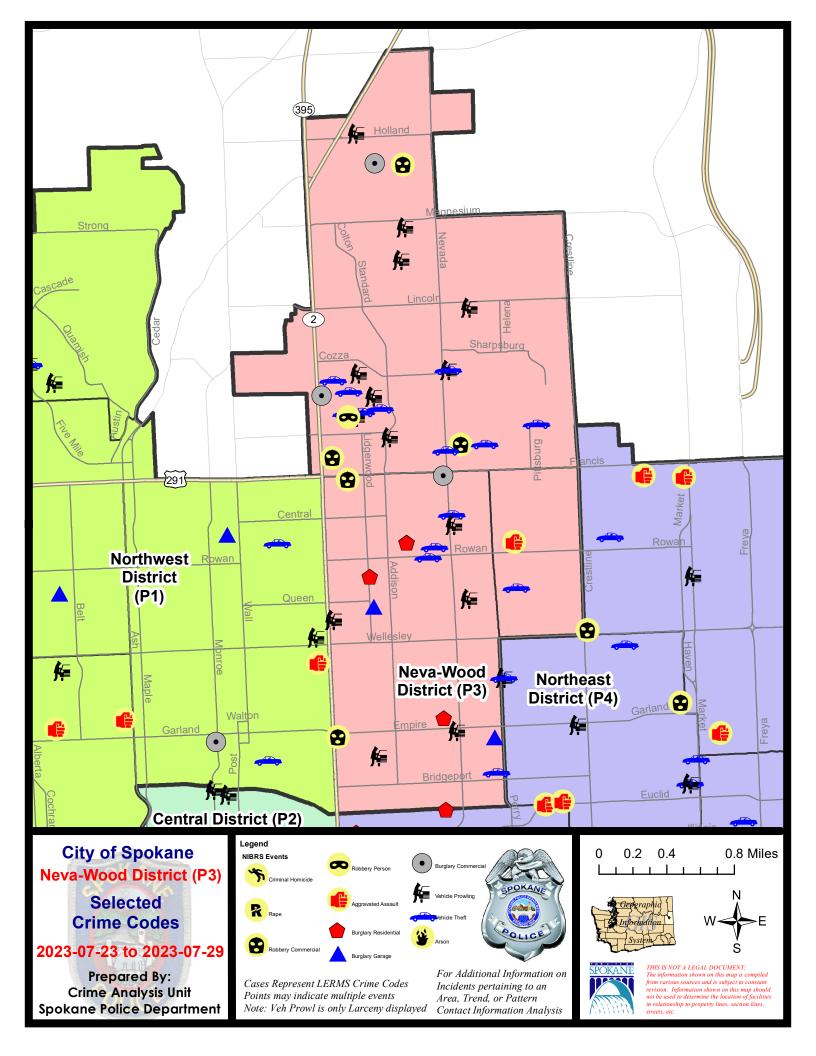

#### NE - Neva-Wood District (P3)

# NE - Neva-Wood District (P3)

| <u>A/C</u> | Offense Statute                       | Address                         | Reported Date | <u>Dist</u> |
|------------|---------------------------------------|---------------------------------|---------------|-------------|
| SPB        | 3NL                                   |                                 |               |             |
| Α          | BURGLARY 2D COMMERCIAL                | 900 E FRANCIS AVE               | 7/24/2023     | P4          |
| С          | BURGLARY 2D GARAGE                    | 300 E QUEEN AVE                 | 7/26/2023     | Р3          |
| С          | BURGLARY 2D GARAGE                    | 1300 E PROVIDENCE AVE           | 7/29/2023     | Р3          |
| С          | RESIDENTIAL BURGLARY                  | 800 E GARLAND AVE               | 7/23/2023     | P4          |
| С          | RESIDENTIAL BURGLARY                  | 500 E NEBRASKA AVE              | 7/23/2023     | P4          |
| С          | RESIDENTIAL BURGLARY                  | 500 E NEBRASKA AVE              | 7/25/2023     | P4          |
| С          | RESIDENTIAL BURGLARY                  | 5300 N LIDGERWOOD ST            | 7/27/2023     | P4          |
| С          | ROBBERY 1D COMMERCIAL                 | 100 E FRANCIS AVE               | 7/25/2023     | P4          |
| С          | ROBBERY 2D COMMERCIAL                 | 0 E EMPIRE AVE                  | 7/27/2023     | P4          |
| С          | THEFT 2D ALL OTHER                    | E WELLESLEY AVE / N DIVISION ST | 7/24/2023     | P1          |
| С          | THEFT 2D FROM BUILDING                | 4700 N DIVISION ST              | 7/28/2023     | Р3          |
| С          | THEFT 2D FROM MOTOR VEHICLE           | 900 E EMPIRE AVE                | 7/25/2023     | Р3          |
| С          | THEFT 2D FROM MOTOR VEHICLE           | 300 E GORDON AVE                | 7/26/2023     | Р3          |
| С          | THEFT 2D FROM MOTOR VEHICLE           | 1100 E QUEEN AVE                | 7/27/2023     |             |
| С          | THEFT 2D SHOPLIFTING                  | 5600 N DIVISION ST              | 7/23/2023     |             |
| С          | THEFT 2D SHOPLIFTING                  | 5700 N DIVISION ST              | 7/27/2023     |             |
| С          | THEFT 3D ALL OTHER                    | 200 E EMPIRE AVE                | 7/24/2023     | P3          |
| С          | THEFT 3D ALL OTHER                    | 200 E KIERNAN AVE               | 7/27/2023     | P4          |
| С          | THEFT 3D ALL OTHER                    | 900 E QUEEN AVE                 | 7/28/2023     | Р3          |
| С          | THEFT 3D FROM MOTOR VEHICLE           | 4700 N DIVISION ST              | 7/23/2023     | Р3          |
| С          | THEFT 3D FROM MOTOR VEHICLE           | 1000 E COLUMBIA AVE             | 7/28/2023     |             |
| С          | THEFT 3D SHOPLIFTING                  | 5500 N DIVISION ST              | 7/23/2023     | P3          |
| С          | THEFT 3D SHOPLIFTING                  | 0 E EMPIRE AVE                  | 7/28/2023     | P4          |
| С          | THEFT 3D SHOPLIFTING                  | 4700 N DIVISION ST              | 7/29/2023     | P4          |
| С          | THEFT 3D SHOPLIFTING                  | 5600 N DIVISION ST              | 7/27/2023     |             |
| С          | THEFT OF A FIREARM FROM MOTOR VEHICLE | 4700 N DIVISION ST              | 7/23/2023     | Р3          |
| С          | THEFT OF MOTOR VEHICLE                | 1000 E CENTRAL AVE              | 7/25/2023     | P4          |
| С          | THEFT OF MOTOR VEHICLE                | 800 E NEBRASKA AVE              | 7/27/2023     | P4          |
| С          | THEFT OF MOTOR VEHICLE                | 1300 E COURTLAND AVE            | 7/27/2023     | P4          |
| С          | THEFT OF MOTOR VEHICLE                | 700 E ROWAN AVE                 | 7/29/2023     | P4          |
| SPB        | 3SH                                   |                                 |               |             |
| С          | BURGLARY 2D COMMERCIAL                | 7000 N DIVISION ST              | 7/23/2023     | P5          |
| С          | BURGLARY 2D COMMERCIAL                | 9200 N COLTON ST                | 7/25/2023     | P4          |
| С          | BURGLARY 2D FENCED AREA               | 1700 E LYONS AVE                | 7/29/2023     | Р3          |
| С          | ROBBERY 1D PERSON                     | 200 E WEDGEWOOD AVE             | 7/28/2023     | P3          |
| С          | ROBBERY 2D COMMERCIAL                 | 9200 N NEVADA ST                | 7/23/2023     | P1          |
| С          | ROBBERY 2D COMMERCIAL                 | 6500 N NEVADA ST                | 7/28/2023     | P4          |
| С          | SHOPLIFTING USE FORCE TO FLEE ROBBERY | 6400 N DIVISION ST              | 7/27/2023     | P4          |

| A/C | Offense Statute                        | Address                       | Reported Date | Dist |
|-----|----------------------------------------|-------------------------------|---------------|------|
| С   | THEFT 2D ALL OTHER                     | 600 E MAGNESIUM RD            | 7/27/2023     | P4   |
| С   | THEFT 2D ALL OTHER                     | 6700 N DIVISION ST            | 7/28/2023     | P3   |
| С   | THEFT 2D FROM BUILDING                 | 9200 N NEVADA ST              | 7/28/2023     | P3   |
| С   | THEFT 2D FROM MOTOR VEHICLE            | 200 E ASTOR DR                | 7/24/2023     | P3   |
| С   | THEFT 2D FROM MOTOR VEHICLE            | 200 E WEDGEWOOD AVE           | 7/26/2023     | P3   |
| С   | THEFT 2D FROM MOTOR VEHICLE            | 400 E HOLLAND AVE             | 7/25/2023     | P3   |
| С   | THEFT 2D FROM MOTOR VEHICLE            | 600 E MAGNESIUM RD            | 7/28/2023     | P3   |
| С   | THEFT 3D ALL OTHER                     | 7800 N DAKOTA ST              | 7/26/2023     | Р3   |
| С   | THEFT 3D ALL OTHER                     | E HOERNER AVE / N NEWPORT HWY | 7/28/2023     | Р3   |
| С   | THEFT 3D ALL OTHER                     | 1700 E LYONS AVE              | 7/29/2023     | Р3   |
| С   | THEFT 3D ALL OTHER                     | 1400 E MAGNESIUM RD           | 7/26/2023     |      |
| С   | THEFT 3D FROM MOTOR VEHICLE            | 6600 N ADDISON ST             | 7/24/2023     | Р3   |
| Α   | THEFT 3D FROM MOTOR VEHICLE            | 1000 E COZZA DR               | 7/26/2023     | Р3   |
| Α   | THEFT 3D FROM MOTOR VEHICLE            | 7000 N WISCOMB ST             | 7/26/2023     | Р3   |
| Α   | THEFT 3D FROM MOTOR VEHICLE            | 7000 N WISCOMB ST             | 7/26/2023     | Р3   |
| С   | THEFT 3D FROM MOTOR VEHICLE            | 7800 N MORTON ST              | 7/27/2023     | Р3   |
| С   | THEFT 3D FROM MOTOR VEHICLE            | 1000 E COZZA DR               | 7/27/2023     |      |
| С   | THEFT 3D FROM MOTOR VEHICLE            | 600 E SUMTER WAY              | 7/29/2023     |      |
| С   | THEFT 3D SHOPLIFTING                   | 9200 N COLTON ST              | 7/23/2023     | P4   |
| С   | THEFT 3D SHOPLIFTING                   | 9200 N COLTON ST              | 7/24/2023     | P4   |
| С   | THEFT 3D SHOPLIFTING                   | 9200 N COLTON ST              | 7/24/2023     | P6   |
| С   | THEFT 3D SHOPLIFTING                   | 9200 N COLTON ST              | 7/25/2023     | P4   |
| С   | THEFT 3D SHOPLIFTING                   | 9200 N COLTON ST              | 7/25/2023     | P4   |
| С   | THEFT 3D SHOPLIFTING                   | 9200 N COLTON ST              | 7/26/2023     | P4   |
| С   | THEFT 3D SHOPLIFTING                   | 9200 N COLTON ST              | 7/28/2023     | P4   |
| С   | THEFT 3D SHOPLIFTING                   | 9900 N NEWPORT HWY            | 7/28/2023     | P3   |
| С   | THEFT 3D SHOPLIFTING                   | 9700 N NEWPORT HWY            | 7/29/2023     | P4   |
| С   | THEFT 3D SHOPLIFTING                   | 6600 N DIVISION ST            | 7/24/2023     |      |
| С   | THEFT 3D SHOPLIFTING                   | 6600 N DIVISION ST            | 7/24/2023     |      |
| С   | THEFT 3D SHOPLIFTING                   | 7700 N DIVISION ST            | 7/25/2023     |      |
| С   | THEFT 3D SHOPLIFTING                   | 9700 N NEWPORT HWY            | 7/26/2023     |      |
| С   | THEFT 3D SHOPLIFTING                   | 9700 N NEWPORT HWY            | 7/26/2023     |      |
| С   | THEFT 3D SHOPLIFTING                   | 9100 N NEWPORT HWY            | 7/29/2023     |      |
| С   | THEFT 3D SHOPLIFTING                   | 9600 N NEWPORT HWY            | 7/29/2023     |      |
| С   | THEFT 3D SHOPLIFTING                   | 9600 N NEWPORT HWY            | 7/29/2023     |      |
| С   | THEFT 3D SHOPLIFTING                   | 9100 N NEWPORT HWY            | 7/29/2023     |      |
| С   | THEFT 3D SHOPLIFTING                   | 9100 N NEWPORT HWY            | 7/29/2023     |      |
| С   | THEFT 3D VEHICLE PARTS AND ACCESSORIES | 6500 N NEVADA ST              | 7/25/2023     | P4   |
| С   | THEFT 3D VEHICLE PARTS AND ACCESSORIES | 400 E MAGNESIUM RD            | 7/26/2023     | P3   |
| С   | THEFT OF A FIREARM FROM BUILDING       | 0 E PINE RIDGE CT             | 7/25/2023     | Р3   |
| С   | THEFT OF MOTOR VEHICLE                 | 200 E WEDGEWOOD AVE           | 7/25/2023     | P4   |
| С   | THEFT OF MOTOR VEHICLE                 | 1700 E LYONS AVE              | 7/26/2023     | Р3   |
| С   | THEFT OF MOTOR VEHICLE                 | E HOUSTON AVE / N NEVADA ST   | 7/26/2023     | P4   |

| A/C        | Offense Statute        | Address                        | Reported Date | Dist |
|------------|------------------------|--------------------------------|---------------|------|
| С          | THEFT OF MOTOR VEHICLE | 200 E WEDGEWOOD AVE            | 7/26/2023     | P3   |
| С          | THEFT OF MOTOR VEHICLE | 7000 N COLTON ST               | 7/26/2023     | P4   |
| С          | THEFT OF MOTOR VEHICLE | 7000 N COLTON ST               | 7/26/2023     | Р3   |
| Α          | THEFT OF MOTOR VEHICLE | 1000 E COZZA DR                | 7/26/2023     | Р3   |
| С          | THEFT OF MOTOR VEHICLE | 6500 N PERRY ST                | 7/27/2023     | P4   |
| С          | THEFT OF MOTOR VEHICLE | 0 E WEILE AVE                  | 7/28/2023     | P2   |
| С          | THEFT OF MOTOR VEHICLE | N WISCOMB ST / E WEDGEWOOD AVE | 7/29/2023     | Р3   |
| <u>SPB</u> | зwн                    |                                |               |      |
| С          | ASSAULT 1D             | N HELENA ST / E NEBRASKA AVE   | 7/23/2023     | P4   |
| Α          | THEFT OF MOTOR VEHICLE | N HELENA ST / E CROWN AVE      | 7/26/2023     | P4   |