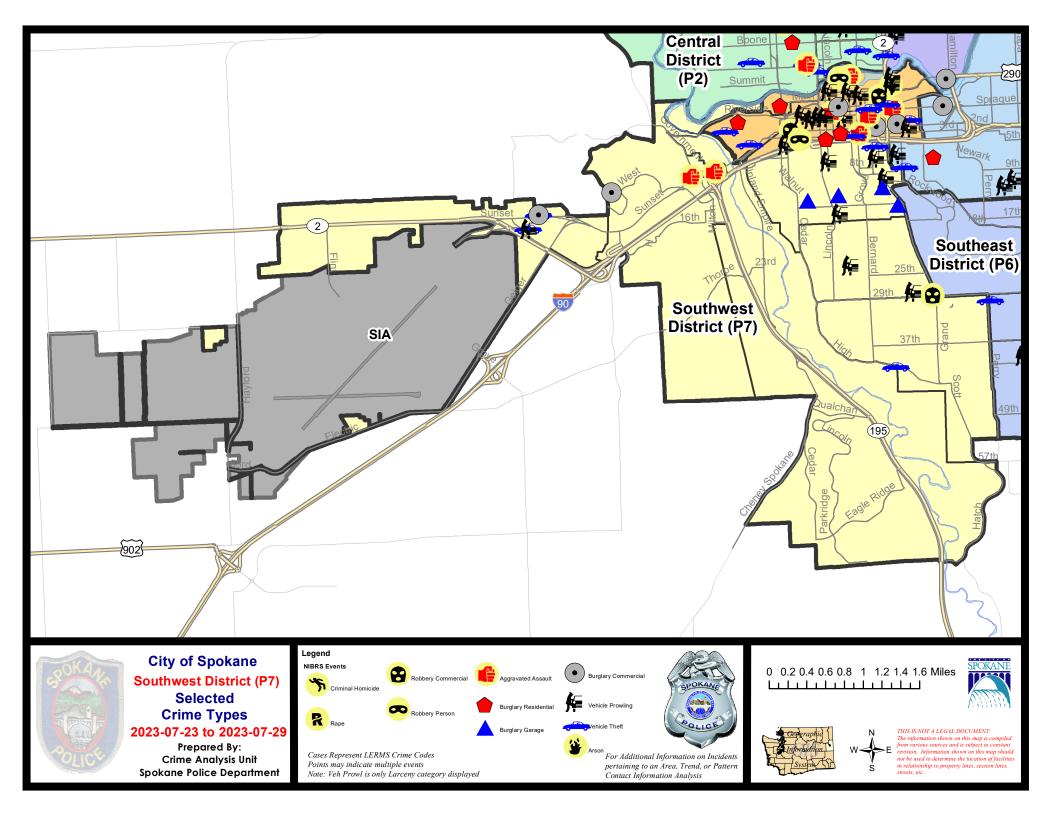

D Day Period:                                       | -                      | 7/2/2023 -                  | 7/29/2023<br>7/29/2023<br>7/29/2023     | Prior 28                     | Pay Period<br>Day Perio<br>D Period: |                                                 | 7/16/2023 -<br>6/4/2023 -<br>1/1/2022 - |                                  |                                                  |

Prepared by SPD Crime Analysis Office - Monday, July 31, 2023

NOTE: SPD moved from UCR to the NIBRS reporting standard on 10/4/16 following the transition to a new RMS System. Numbers on CompStat reports prior to this date should not be used as a comparison to those on this report. Additional info on these reporting standards can be found on the FBI website: https://ucr.fbi.gov/nibrs-overview





# SE - Southwest District (P7)



| A/C | Offense Statute                              | <u>Address</u>                   | Reported Date | <u>Dist</u> |
|-----|----------------------------------------------|----------------------------------|---------------|-------------|
| SPC | <b>7CH</b>                                   |                                  |               |             |
| С   | BURGLARY 2D GARAGE                           | 0 E 14TH AVE                     | 7/25/2023     | P7          |
| С   | BURGLARY 2D GARAGE                           | 700 W 12TH AVE                   | 7/26/2023     |             |
| С   | BURGLARY 2D GARAGE                           | 1200 W 13TH AVE                  | 7/25/2023     |             |
| С   | BURGLARY 2D GARAGE