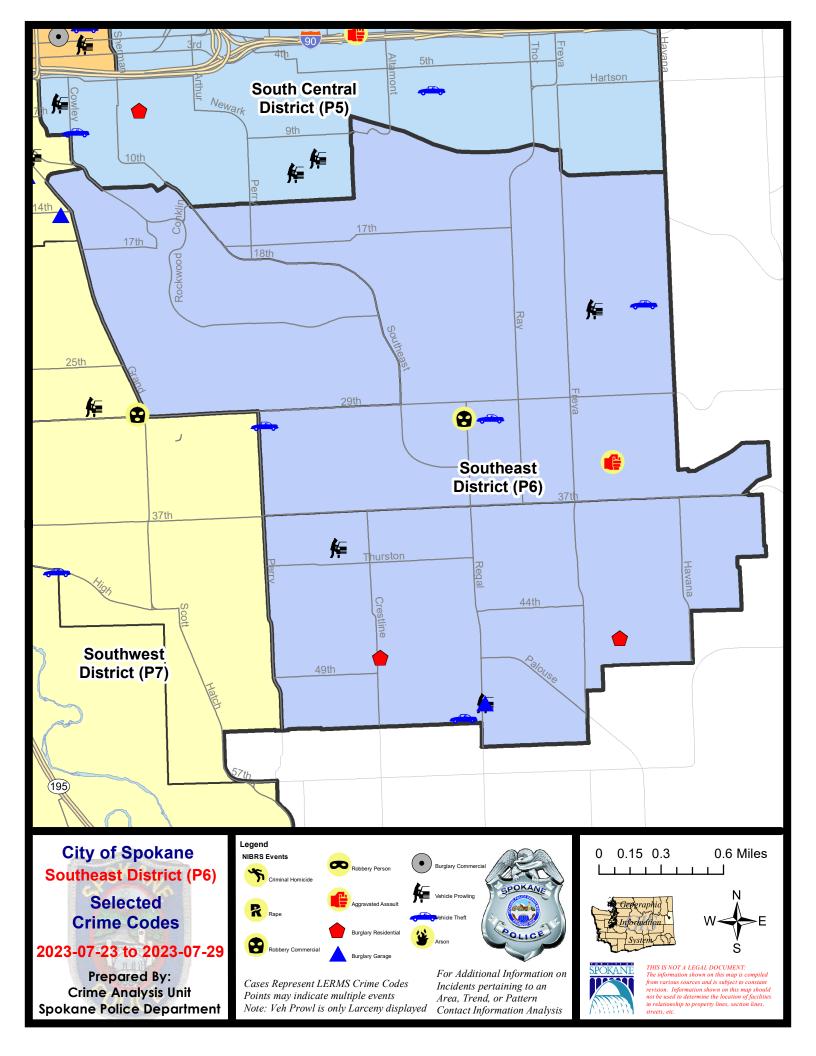

### SE - Southeast District (P6)

# **Preliminary IBR Counts**

|           |                                                                                                                  | 7 Da                   | y Compari              | son                                 | 28 D                         | ay Compai                            | rison                                                      | YT                                      | D Comparis                       | son                                                      |
|-----------|------------------------------------------------------------------------------------------------------------------|------------------------|------------------------|-------------------------------------|------------------------------|--------------------------------------|------------------------------------------------------------|-----------------------------------------|----------------------------------|----------------------------------------------------------|
| NIBRS Ca  | ntegories (Part 1 Selected)                                                                                      | Current                | Prior                  | Percent                             | Current                      | Prior                                | Percent                                                    | Current                                 | Prior                            | Percent                                                  |
| Violent   | Criminal Homicide Rape Robbery - Commercial Robbery - Person Aggravated Assault - Non DV Aggravated Assault - DV | 0<br>0<br>1<br>0<br>0  | 0<br>0<br>0<br>1<br>0  | -100.00%                            | 0<br>0<br>1<br>1<br>0<br>2   | 0<br>2<br>0<br>0<br>4<br>1           | -100.00%<br>-100.00%                                       | 0<br>5<br>2<br>2<br>13<br>12            | 0<br>6<br>2<br>4<br>8<br>13      | -16.67%<br>0.00%<br>-50.00%<br>62.50%<br>-7.69%          |
|           | Violent Total:                                                                                                   | 2                      | 1                      | 100.00%                             | 4                            | 7                                    | -42.86%                                                    | 34                                      | 33                               | 3.03%                                                    |
| Property  | Burglary - Residential Burglary Garage Burglary Commercial Larceny Vehicle Theft Arson                           | 2<br>1<br>0<br>10<br>5 | 1<br>2<br>0<br>12<br>0 | -50.00%<br>-16.67%                  | 3<br>3<br>1<br>37<br>11<br>0 | 6<br>3<br>2<br>32<br>11              | -50.00%<br>0.00%<br>-50.00%<br>15.63%<br>0.00%<br>-100.00% | 24<br>22<br>14<br>308<br>66<br>1        | 48<br>21<br>16<br>337<br>56<br>1 | -50.00%<br>4.76%<br>-12.50%<br>-8.61%<br>17.86%<br>0.00% |
|           | Property Total:                                                                                                  | 18                     | 15                     | 20.00%                              | 55                           | 55                                   | 0.00%                                                      | 435                                     | 479                              | -9.19%                                                   |
| Prelimina | ry Part 1 Crime Totals:                                                                                          | 20                     | 16                     | 25.00%                              | 59                           | 62                                   | -4.84%                                                     | 469                                     | 512                              | -8.40%                                                   |
|           | Current 7 Day Period:<br>Current 28 Day Period:<br>Current YTD Day Period:                                       | 7                      | 7/2/2023 -             | 7/29/2023<br>7/29/2023<br>7/29/2023 | Prior 28                     | Day Period<br>Day Perio<br>D Period: |                                                            | 7/16/2023 -<br>6/4/2023 -<br>1/1/2022 - | 7/1/2023                         |                                                          |

# SE - Southeast District (P6)

| A/C | Offense Statute             | <u>Address</u>         | Reported Date | <u>Dist</u> |
|-----|-----------------------------|------------------------|---------------|-------------|
| SPC | 26LH                        |                        |               |             |
| С   | ASSAULT 2D                  | 3900 E 34TH AVE        | 7/29/2023     | P6          |
| С   | ROBBERY 2D COMMERCIAL       | 2800 E 30TH AVE        | 7/29/2023     | P6          |
| С   | THEFT 2D FROM BUILDING      | 3200 E 16TH AVE        | 7/25/2023     | P6          |
| С   | THEFT 3D FROM BUILDING      | 2500 E 29TH AVE        | 7/24/2023     | P6          |
| С   | THEFT 3D FROM MOTOR VEHICLE | 3800 E 22ND AVE        | 7/26/2023     |             |
| С   | THEFT 3D SHOPLIFTING        | 2500 E 29TH AVE        | 7/24/2023     | P6          |
| С   | THEFT 3D SHOPLIFTING        | 2900 E 29TH AVE        | 7/24/2023     | P6          |
| С   | THEFT 3D SHOPLIFTING        | 2500 E 29TH AVE        | 7/24/2023     | P6          |
| С   | THEFT OF MOTOR VEHICLE      | 3000 S PERRY ST        | 7/24/2023     | P6          |
| С   | THEFT OF MOTOR VEHICLE      | 3000 E 30TH AVE        | 7/25/2023     | P6          |
| Α   | THEFT OF MOTOR VEHICLE      | E 22ND AVE / S CUBA ST | 7/25/2023     | P6          |
| SPC | 26RW                        |                        |               |             |
| С   | THEFT 3D ALL OTHER          | 400 E 17TH AVE         | 7/24/2023     | P6          |
| SPC | 26SG                        |                        |               |             |
| С   | BURGLARY 2D GARAGE          | 5100 S REGAL ST        | 7/27/2023     | P6          |
| Α   | RESIDENTIAL BURGLARY        | 2200 E 48TH AVE        | 7/25/2023     | P6          |
| С   | RESIDENTIAL BURGLARY        | 3800 E 47TH AVE        | 7/29/2023     | P6          |
| С   | THEFT 3D FROM MOTOR VEHICLE | 1900 E 40TH AVE        | 7/25/2023     | P6          |
| С   | THEFT 3D FROM MOTOR VEHICLE | 5100 S REGAL ST        | 7/27/2023     | P6          |
| С   | THEFT 3D SHOPLIFTING        | 4900 S REGAL ST        | 7/24/2023     |             |
| С   | THEFT OF MOTOR VEHICLE      | 2700 E 53RD AVE        | 7/28/2023     | P6          |
| С   | THEFT OF MOTOR VEHICLE      | 2700 E 53RD AVE        | 7/28/2023     | P6          |
|     |                             |                        |               |             |