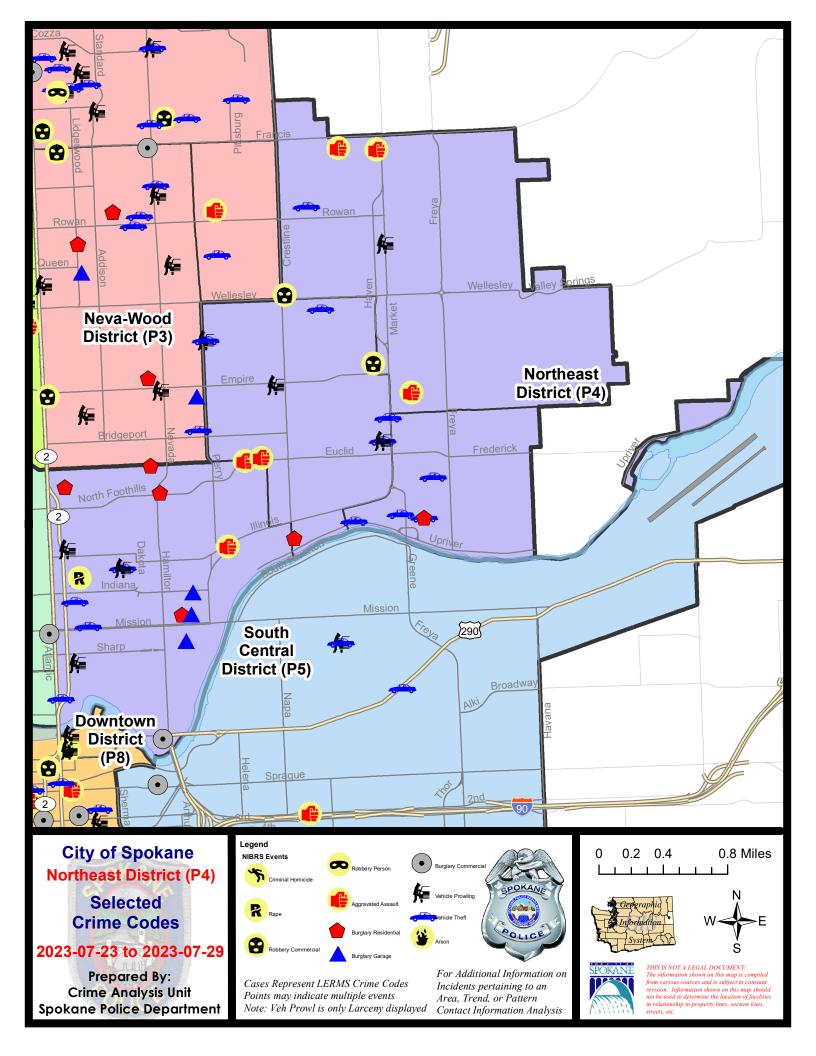

### **NE - Northeast District (P4)**

# NE - Northeast District (P4)

| A/C        | Offense Statute                       | <u>Address</u>                       | Reported Date | <u>Dist</u> |
|------------|---------------------------------------|--------------------------------------|---------------|-------------|
| <u>SPB</u> | 4BE                                   |                                      |               |             |
| Α          | BURGLARY 2D FENCED AREA               | 2900 E FAIRVIEW AVE                  | 7/25/2023     | P4          |
| С          | HARASSMENT FELONY WEAPON INVOLVED     | 1800 E DALTON AVE                    | 7/26/2023     | P4          |
| С          | RESIDENTIAL BURGLARY                  | 2100 E NORTH CRESCENT AVE            | 7/23/2023     | P4          |
| С          | ROBBERY 2D COMMERCIAL                 | 3900 N MARKET ST                     | 7/23/2023     | P4          |
| Α          | THEFT 3D FROM MOTOR VEHICLE           | 3000 E LIBERTY AVE                   | 7/26/2023     | P4          |
| С          | THEFT 3D FROM MOTOR VEHICLE           | 1400 E RICH AVE                      | 7/27/2023     | Р3          |
| С          | THEFT 3D SHOPLIFTING                  | 3900 N MARKET ST                     | 7/27/2023     | P4          |
| С          | THEFT 3D SHOPLIFTING                  | 3900 N MARKET ST                     | 7/29/2023     |             |
| С          | THEFT OF A FIREARM FROM MOTOR VEHICLE | 2000 E EMPIRE AVE                    | 7/25/2023     | P4          |
| Α          | THEFT OF MOTOR VEHICLE                | 2400 E HOFFMAN AVE                   | 7/23/2023     | P4          |
| Α          | THEFT OF MOTOR VEHICLE                | 3000 E LIBERTY AVE                   | 7/26/2023     | P4          |
| С          | THEFT OF MOTOR VEHICLE                | 1400 E RICH AVE                      | 7/27/2023     | P3          |
| С          | THEFT OF MOTOR VEHICLE                | 3500 N MARKET ST                     | 7/27/2023     | P4          |
| <u>SPB</u> | 4HI                                   |                                      |               |             |
| С          | ASSAULT 1D                            | 6100 N MARKET ST                     | 7/29/2023     | P4          |
| С          | ASSAULT 2D                            | 3600 N RALPH ST                      | 7/24/2023     | P4          |
| С          | ASSAULT 2D                            | 6100 N LACEY ST                      | 7/28/2023     | P4          |
| С          | ROBBERY 2D COMMERCIAL                 | 2100 E WELLESLEY AVE                 | 7/28/2023     | P4          |
| С          | THEFT 2D ALL OTHER                    | N MARKET ST / E BROAD AVE            | 7/26/2023     | P4          |
| С          | THEFT 2D FROM MOTOR VEHICLE           | E DIAMOND AVE / N MARKET ST          | 7/28/2023     | P4          |
| Α          | THEFT OF MOTOR VEHICLE                | 2300 E NEBRASKA AVE                  | 7/26/2023     | P4          |
| SPB        | 4LO                                   |                                      |               |             |
| С          | ASSAULT 1D                            | E NORTH FOOTHILLS DR / N PITTSBURG S | 7/27/2023     | P4          |
| С          | ASSAULT 3D WEAPON OR NEGLIGENT INJURY | 1500 E ILLINOIS AVE                  | 7/27/2023     | P4          |
| С          | BURGLARY 2D COMMERCIAL                | 800 E SPOKANE FALLS BLVD             | 7/24/2023     | P4          |
| С          | BURGLARY 2D GARAGE                    | 1300 N SUPERIOR ST                   | 7/25/2023     | P4          |
| С          | BURGLARY 2D GARAGE                    | 1100 E AUGUSTA AVE                   | 7/25/2023     | P4          |
| С          | BURGLARY 2D GARAGE                    | 1100 E INDIANA AVE                   | 7/29/2023     | P4          |
| С          | BURGLARY 2D GARAGE                    | 200 E BALDWIN AVE                    | 7/27/2023     |             |
| С          | BURGLARY 2D GARAGE                    | 200 E BALDWIN AVE                    | 7/27/2023     |             |
| С          | RAPE 2D                               |                                      | 7/25/2023     | P4          |
| С          | RESIDENTIAL BURGLARY                  | 900 E NORTH FOOTHILLS DR             | 7/24/2023     | P4          |
| Α          | RESIDENTIAL BURGLARY                  | 2800 N MAYFAIR ST                    | 7/25/2023     | P4          |
| С          | RESIDENTIAL BURGLARY                  | 1000 E AUGUSTA AVE                   | 7/27/2023     | P3          |
| С          | RESIDENTIAL BURGLARY                  | 800 E EUCLID AVE                     | 7/28/2023     | P4          |
| С          | THEFT 2D FROM BUILDING                | 2100 N STANDARD ST                   | 7/29/2023     | P4          |
| С          | THEFT 2D FROM MOTOR VEHICLE           | 100 E MONTGOMERY AVE                 | 7/25/2023     | P4          |
|            |                                       |                                      |               |             |

| A/C | Offense Statute             | Address                  | Reported Date | Dist     |
|-----|-----------------------------|--------------------------|---------------|----------|
| с   | THEFT 3D ALL OTHER          | 500 E BOONE AVE          | 7/26/2023     | ——<br>P4 |
| С   | THEFT 3D FROM BUILDING      | 1000 E AUGUSTA AVE       | 7/27/2023     | P3       |
| С   | THEFT 3D FROM BUILDING      | 800 E EUCLID AVE         | 7/28/2023     | P4       |
| С   | THEFT 3D FROM MOTOR VEHICLE | 500 E ERMINA AVE         | 7/24/2023     | P4       |
| С   | THEFT 3D FROM MOTOR VEHICLE | 100 E BOONE AVE          | 7/27/2023     | P4       |
| С   | THEFT 3D SHOPLIFTING        | 900 E MISSION AVE        | 7/25/2023     | P4       |
| С   | THEFT 3D SHOPLIFTING        | 1500 E ILLINOIS AVE      | 7/26/2023     | P4       |
| С   | THEFT 3D SHOPLIFTING        | 2000 N DIVISION ST       | 7/27/2023     | P4       |
| С   | THEFT 3D SHOPLIFTING        | 1500 E ILLINOIS AVE      | 7/28/2023     | P4       |
| С   | THEFT 3D SHOPLIFTING        | 1500 E ILLINOIS AVE      | 7/28/2023     | P4       |
| С   | THEFT 3D SHOPLIFTING        | 200 E NORTH FOOTHILLS DR | 7/29/2023     | P4       |
| Α   | THEFT OF MOTOR VEHICLE      | 500 E ERMINA AVE         | 7/24/2023     | P4       |
| С   | THEFT OF MOTOR VEHICLE      | 100 E NORA AVE           | 7/25/2023     | P4       |
| С   | THEFT OF MOTOR VEHICLE      | 200 E MISSION AVE        | 7/26/2023     | P2       |
| С   | THEFT OF MOTOR VEHICLE      | 800 N DIVISION ST        | 7/27/2023     | P2       |
| SPB | 4MI                         |                          |               |          |
| С   | BURGLARY 2D FENCED AREA     | 3300 E EUCLID AVE        | 7/23/2023     | P4       |
| С   | RESIDENTIAL BURGLARY        | 3300 E JACKSON AVE       | 7/26/2023     | P4       |
| С   | THEFT OF MOTOR VEHICLE      | 2800 E UPRIVER DR        | 7/24/2023     | P4       |
| С   | THEFT OF MOTOR VEHICLE      | 3300 E JACKSON AVE       | 7/26/2023     | P4       |
| С   | THEFT OF MOTOR VEHICLE      | 3100 E JACKSON AVE       | 7/28/2023     | P4       |
| С   | THEFT OF MOTOR VEHICLE      | 3400 E CLEVELAND AVE     | 7/29/2023     | P4       |
|     |                             |                          |               |          |