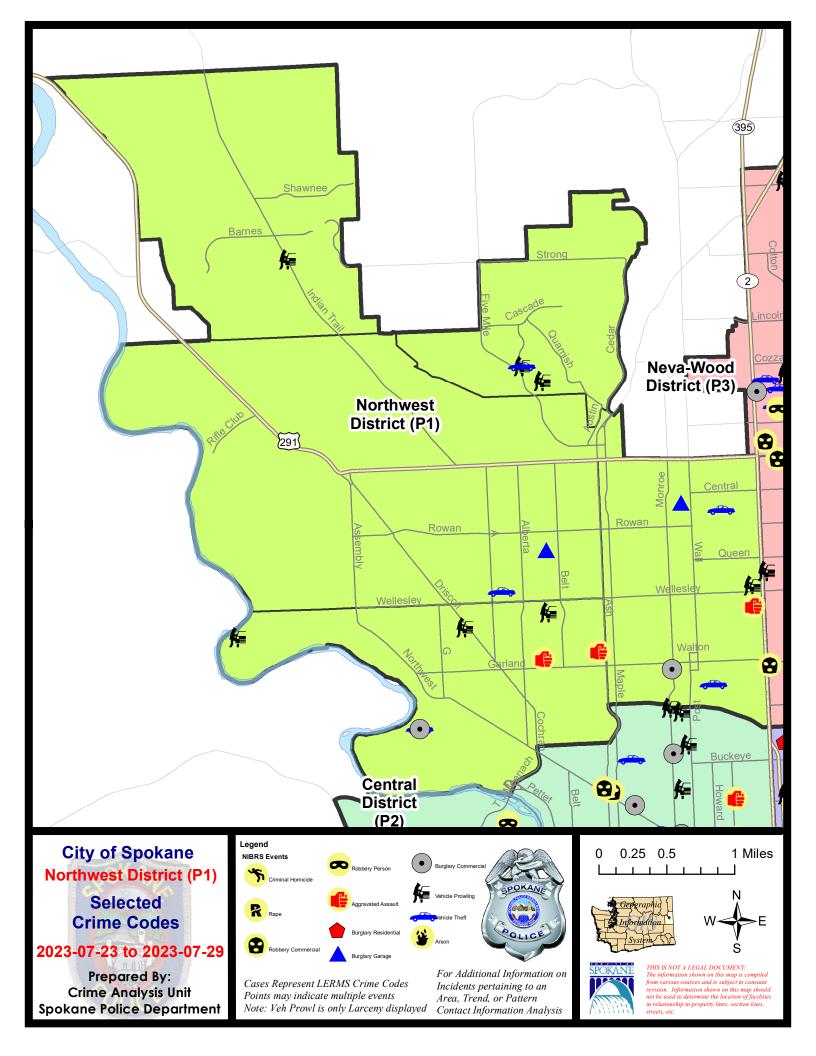

# NW - Northwest District (P1)

| A/C        | Offense Statute             | <u>Address</u>             | Reported Date | <u>Dist</u> |
|------------|-----------------------------|----------------------------|---------------|-------------|
| <u>SPA</u> | 1AD                         |                            |               |             |
| С          | ASSAULT 2D                  | 2300 W WALTON AVE          | 7/29/2023     | P4          |
| С          | BURGLARY 2D COMMERCIAL      | 3200 N COLUMBIA CIR        | 7/25/2023     | P1          |
| С          | DRIVE BY SHOOTING           | 4000 N OAK ST              | 7/23/2023     | P1          |
| С          | THEFT 2D ALL OTHER          | 5100 W PRINCETON PL        | 7/24/2023     | P1          |
| С          | THEFT 2D ALL OTHER          | 3300 W NORTHWEST BLVD      | 7/24/2023     | P1          |
| С          | THEFT 2D FROM BUILDING      | 2300 W WELLESLEY AVE       | 7/28/2023     | P1          |
| С          | THEFT 2D FROM MOTOR VEHICLE | 4400 N AUBREY L WHITE PKWY | 7/23/2023     | P1          |
| С          | THEFT 3D FROM MOTOR VEHICLE | 2300 W WELLESLEY AVE       | 7/24/2023     | P1          |
| С          | THEFT 3D FROM MOTOR VEHICLE | 3200 W HEROY AVE           | 7/26/2023     | P1          |
| С          | THEFT 3D SHOPLIFTING        | 2500 W WELLESLEY AVE       | 7/25/2023     | P1          |
| С          | THEFT 3D SHOPLIFTING        | 2500 W WELLESLEY AVE       | 7/23/2023     |             |
| С          | THEFT 3D SHOPLIFTING        | 2300 W WELLESLEY AVE       | 7/23/2023     |             |
| С          | THEFT 3D SHOPLIFTING        | 2300 W WELLESLEY AVE       | 7/23/2023     |             |
| С          | THEFT 3D SHOPLIFTING        | 2300 W WELLESLEY AVE       | 7/27/2023     |             |
| С          | THEFT 3D SHOPLIFTING        | 2300 W WELLESLEY AVE       | 7/28/2023     |             |
| С          | THEFT OF MOTOR VEHICLE      | 3200 N COLUMBIA CIR        | 7/25/2023     | P1          |
| <u>SPA</u> | 1FM                         |                            |               |             |
| С          | THEFT 1D FROM MOTOR VEHICLE | 7400 N ALBERTA ST          | 7/29/2023     | P1          |
| С          | THEFT 2D FROM MOTOR VEHICLE | 2200 W STRATTON AVE        | 7/27/2023     | P1          |
| С          | THEFT OF MOTOR VEHICLE      | 7400 N ALBERTA ST          | 7/29/2023     | P1          |
| SPA        | 1IT                         |                            |               |             |
| С          | THEFT 2D FROM MOTOR VEHICLE | 8800 N INDIAN TRAIL RD     | 7/24/2023     | P1          |
| <u>SPA</u> | <u>1NH</u>                  |                            |               |             |
| С          | ASSAULT 2D                  | 4400 N ATLANTIC DR         | 7/28/2023     | P1          |
| С          | BURGLARY 2D COMMERCIAL      | 3800 N MONROE ST           | 7/26/2023     | P1          |
| С          | BURGLARY 2D GARAGE          | 5700 N POST ST             | 7/28/2023     | P1          |
| С          | THEFT 2D ALL OTHER          | 5600 N LINCOLN ST          | 7/26/2023     | P1          |
| С          | THEFT 2D FROM MOTOR VEHICLE | 4700 N DIVISION ST         | 7/28/2023     | P1          |
| С          | THEFT 3D FROM BUILDING      | 4900 N MADISON ST          | 7/28/2023     | P1          |
| С          | THEFT OF MOTOR VEHICLE      | 300 W JOSEPH AVE           | 7/26/2023     | P1          |
| С          | THEFT OF MOTOR VEHICLE      | 500 W GORDON AVE           | 7/28/2023     | P1          |
| <u>SPA</u> | .1NW                        |                            |               |             |
| С          | BURGLARY 2D GARAGE          | 2300 W EVERETT AVE         | 7/28/2023     | P1          |
| С          | THEFT 2D ALL OTHER          | 5800 N CANNON ST           | 7/24/2023     | Oth         |
| С          | THEFT 3D ALL OTHER          | 3000 W ROWAN AVE           | 7/25/2023     | P1          |
| С          | THEFT 3D ALL OTHER          | 6400 N ROYAL DR            | 7/28/2023     | P1          |
| С          | THEFT 3D ALL OTHER          | 2600 W QUEEN AVE           | 7/27/2023     |             |
|            |                             |                            |               |             |

| A/C | Offense Statute                        | Address             | Reported Date | <u>Dist</u> |
|-----|----------------------------------------|---------------------|---------------|-------------|
| С   | THEFT 3D ALL OTHER                     | 2800 W OLYMPIC AVE  | 7/28/2023     |             |
| С   | THEFT 3D VEHICLE PARTS AND ACCESSORIES | 7100 N DESCHUTES DR | 7/25/2023     | P1          |
| С   | THEFT OF MOTOR VEHICLE                 | 2800 W BROAD AVE    | 7/25/2023     | P6          |