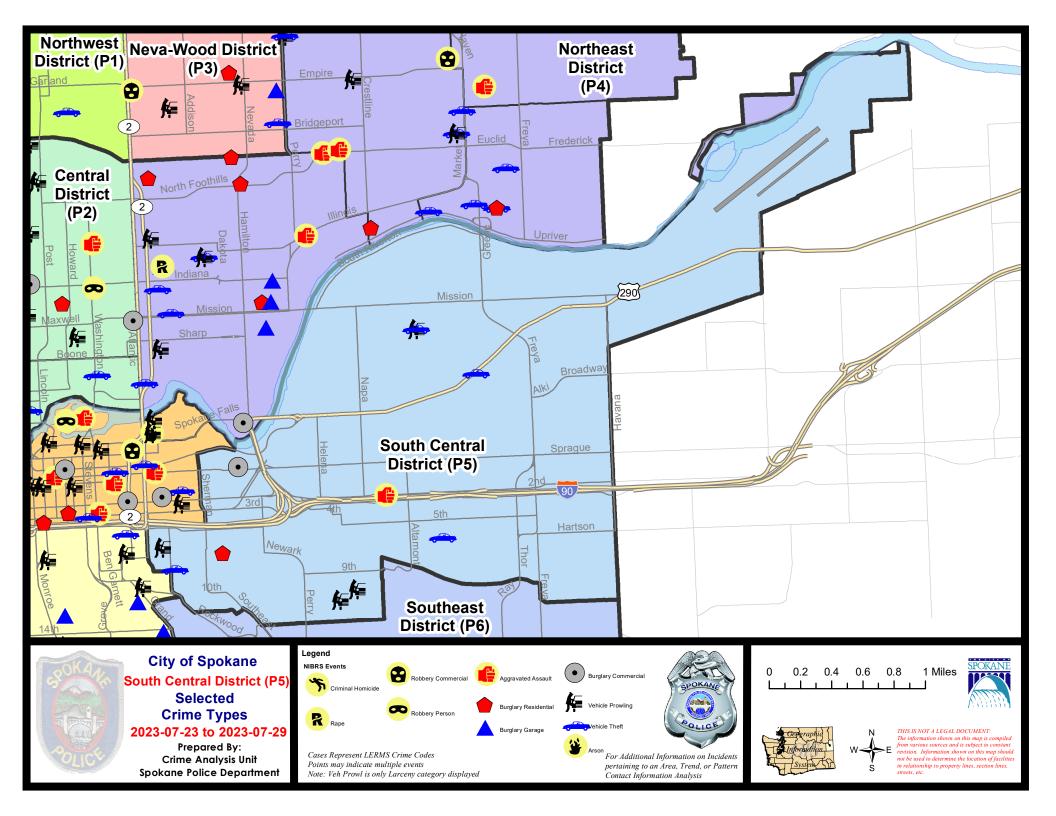

# **SE - South Central District (P5)**

### **Preliminary IBR Counts**

|           |                                                                                                                  | 7 Da                       | y Compari                   | son                                 | 28 Da                        | ay Compai                           | rison                                                          | YT                                      | D Comparis                        | on                                                            |
|-----------|------------------------------------------------------------------------------------------------------------------|----------------------------|-----------------------------|-------------------------------------|------------------------------|-------------------------------------|----------------------------------------------------------------|-----------------------------------------|-----------------------------------|---------------------------------------------------------------|
| VIBRS Ca  | ntegories (Part 1 Selected)                                                                                      | Current                    | Prior                       | Percent                             | Current                      | Prior                               | Percent                                                        | Current                                 | Prior                             | Percent                                                       |
| Violent   | Criminal Homicide Rape Robbery - Commercial Robbery - Person Aggravated Assault - Non DV Aggravated Assault - DV | 0<br>0<br>0<br>0           | 0 1 0 0 1                   | -100.00%<br>-100.00%                | 0<br>3<br>0<br>2<br>2        | 0<br>2<br>1<br>3<br>8               | 50.00%<br>-100.00%<br>-33.33%<br>-75.00%                       | 0<br>22<br>2<br>16<br>40                | 1<br>13<br>3<br>10<br>35          | -100.009<br>69.239<br>-33.339<br>60.009<br>14.299<br>-13.339  |
|           | Violent Total:                                                                                                   | 1                          | 3                           | -66.67%                             | 11                           | 17                                  | -35.29%                                                        | 106                                     | 92                                | 15.22%                                                        |
| Property  | Burglary - Residential Burglary Garage Burglary Commercial Larceny Vehicle Theft Arson                           | 1<br>0<br>1<br>7<br>4<br>0 | 0<br>0<br>1<br>20<br>4<br>0 | 0.00%<br>-65.00%<br>0.00%           | 3<br>0<br>4<br>61<br>16<br>0 | 7<br>2<br>9<br>67<br>17<br>1        | -57.14%<br>-100.00%<br>-55.56%<br>-8.96%<br>-5.88%<br>-100.00% | 35<br>23<br>55<br>462<br>96<br>5        | 49<br>27<br>72<br>613<br>138<br>3 | -28.579<br>-14.819<br>-23.619<br>-24.639<br>-30.439<br>66.679 |
|           | Property Total:                                                                                                  | 13                         | 25                          | -48.00%                             | 84                           | 103                                 | -18.45%                                                        | 676                                     | 902                               | -25.06%                                                       |
| Prelimina | ry Part 1 Crime Totals:                                                                                          | 14                         | 28                          | -50.00%                             | 95                           | 120                                 | -20.83%                                                        | 782                                     | 994                               | -21.33%                                                       |
|           | Current 7 Day Period: Current 28 Day Period: Current YTD Day Period:                                             | 7                          | 7/2/2023 -                  | 7/29/2023<br>7/29/2023<br>7/29/2023 | Prior 28                     | ay Period<br>Day Perio<br>D Period: |                                                                | 7/16/2023 -<br>6/4/2023 -<br>1/1/2022 - | 7/1/2023                          |                                                               |