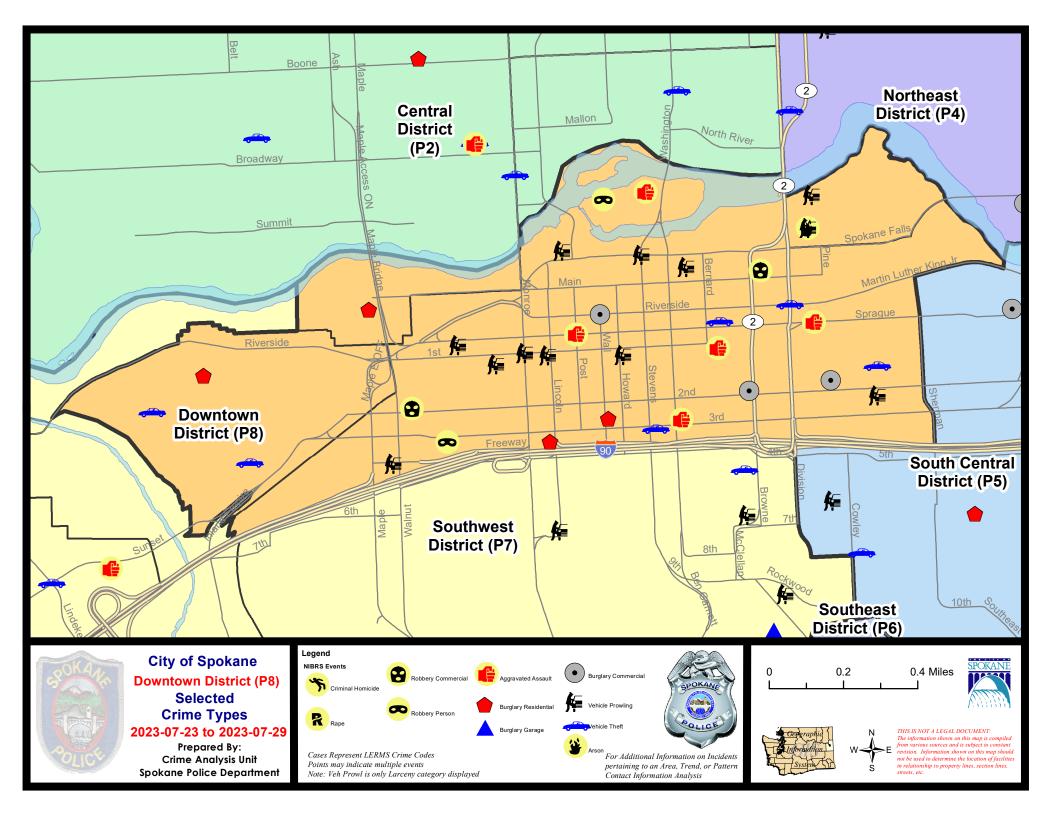

# NORTHWEST PRECINCT (P1, P2) ADAM SECTOR

### **Preliminary IBR Counts**

|           |                                                                                                                                  | 7 Da                       | ay Compari                 | ison                                      | 28 D                            | ay Compai                            | rison                                                     | YT                                      | D Comparis                      | on                                                             |
|-----------|----------------------------------------------------------------------------------------------------------------------------------|----------------------------|----------------------------|-------------------------------------------|---------------------------------|--------------------------------------|-----------------------------------------------------------|-----------------------------------------|---------------------------------|----------------------------------------------------------------|
| NIBRS Ca  | ategories (Part 1 Selected)                                                                                                      | Current                    | Prior                      | Percent                                   | Current                         | Prior                                | Percent                                                   | Current                                 | Prior                           | Percent                                                        |
| Violent   | Criminal Homicide Rape Robbery - Commercial Robbery - Person Aggravated Assault - Non DV Aggravated Assault - DV  Violent Total: | 0<br>1<br>2<br>2<br>4<br>2 | 0<br>0<br>1<br>1<br>3<br>1 | 100.00%<br>100.00%<br>33.33%<br>100.00%   | 0<br>1<br>3<br>3<br>14<br>8     | 0<br>7<br>3<br>3<br>12<br>4          | -85.71%<br>0.00%<br>0.00%<br>16.67%<br>100.00%            | 2<br>31<br>10<br>23<br>67<br>55         | 4<br>38<br>15<br>27<br>82<br>62 | -50.00%<br>-18.42%<br>-33.33%<br>-14.81%<br>-18.29%<br>-11.29% |
| Property  | Burglary - Residential Burglary Garage Burglary Commercial Larceny Vehicle Theft Arson                                           | 3<br>2<br>6<br>46<br>13    | 3<br>0<br>3<br>45<br>11    | 0.00%<br>100.00%<br>2.22%<br>18.18%       | 12<br>5<br>14<br>189<br>33<br>3 | 12<br>14<br>9<br>198<br>36           | 0.00%<br>-64.29%<br>55.56%<br>-4.55%<br>-8.33%<br>200.00% | 141<br>92<br>80<br>1201<br>232          | 131<br>62<br>62<br>1187<br>221  | 7.63%<br>48.39%<br>29.03%<br>1.18%<br>4.98%<br>7.69%           |
|           | Property Total:                                                                                                                  | 71                         | 62                         | 14.52%                                    | 256                             | 270                                  | -5.19%                                                    | 1760                                    | 1676                            | 5.01%                                                          |
| Prelimina | ry Part 1 Crime Totals:                                                                                                          | 82                         | 68                         | 20.59%                                    | 285                             | 299                                  | -4.68%                                                    | 1948                                    | 1904                            | 2.31%                                                          |
|           | Current 7 Day Period: Current 28 Day Period: Current YTD Day Period:                                                             |                            | 7/2/2023 -                 | - 7/29/2023<br>- 7/29/2023<br>- 7/29/2023 | Prior 28                        | Day Period<br>Day Perio<br>D Period: |                                                           | 7/16/2023 -<br>6/4/2023 -<br>1/1/2022 - |                                 |                                                                |
|           |                                                                                                                                  |                            |                            |                                           |                                 |                                      | ~                                                         |                                         |                                 |                                                                |