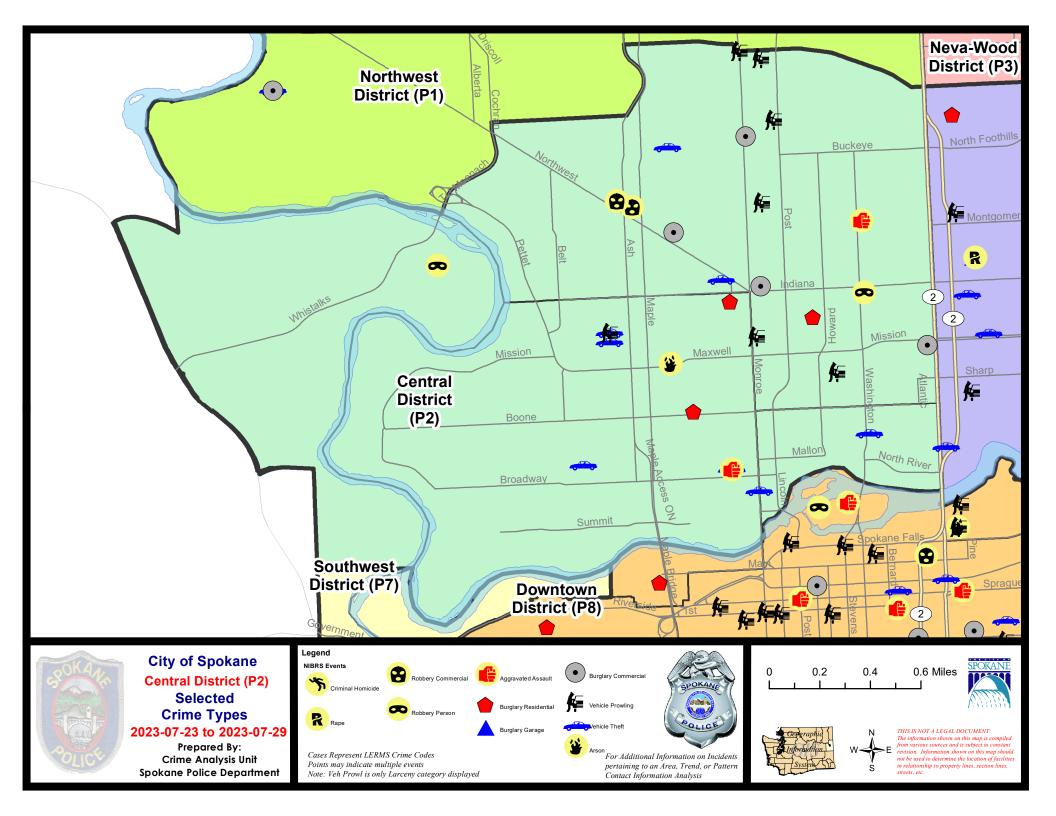

# NW - Central District (P2)

| A/C        | Offense Statute             | <u>Address</u>              | Reported Date | <u>Dist</u> |
|------------|-----------------------------|-----------------------------|---------------|-------------|
| SPA        | 2EG                         |                             |               |             |
| С          | ASSAULT 2D                  | 300 W MONTGOMERY AVE        | 7/28/2023     | P1          |
| Α          | BURGLARY 2D COMMERCIAL      | 1400 W MONTGOMERY AVE       | 7/24/2023     | P1          |
| С          | BURGLARY 2D COMMERCIAL      | 2800 N MONROE ST            | 7/25/2023     | P1          |
| С          | BURGLARY 2D COMMERCIAL      | 900 W INDIANA AVE           | 7/26/2023     | P1          |
| С          | BURGLARY 2D COMMERCIAL      | 1400 N DIVISION ST          | 7/26/2023     | P1          |
| С          | RESIDENTIAL BURGLARY        | 600 W AUGUSTA AVE           | 7/27/2023     | P2          |
| С          | ROBBERY 1D COMMERCIAL       | 1600 W NORTHWEST BLVD       | 7/24/2023     | P1          |
| С          | ROBBERY 1D PERSON           | 300 W INDIANA AVE           | 7/29/2023     | P1          |
| С          | ROBBERY 2D COMMERCIAL       | 1700 W NORTHWEST BLVD       | 7/27/2023     | P1          |
| С          | THEFT 1D FROM MOTOR VEHICLE | 800 W FAIRVIEW AVE          | 7/26/2023     |             |
| С          | THEFT 2D FROM MOTOR VEHICLE | 900 W SPOFFORD AVE          | 7/27/2023     | P1          |
| С          | THEFT 2D FROM MOTOR VEHICLE | 500 W SINTO AVE             | 7/27/2023     | P2          |
| Α          | THEFT 3D ALL OTHER          | 2300 N DIVISION ST          | 7/24/2023     | P2          |
| С          | THEFT 3D ALL OTHER          | 2400 N LINCOLN ST           | 7/28/2023     | P2          |
| С          | THEFT 3D ALL OTHER          | 2200 N HEMLOCK ST           | 7/24/2023     |             |
| С          | THEFT 3D ALL OTHER          | 1700 W KNOX AVE             | 7/27/2023     |             |
| С          | THEFT 3D FROM MOTOR VEHICLE | 3300 N LINCOLN ST           | 7/27/2023     | P1          |
| Α          | THEFT 3D FROM MOTOR VEHICLE | 2400 N LINCOLN ST           | 7/28/2023     | P2          |
| С          | THEFT 3D FROM MOTOR VEHICLE | N MONROE ST / W CORA AVE    | 7/29/2023     | P1          |
| С          | THEFT 3D SHOPLIFTING        | 1600 W NORTHWEST BLVD       | 7/26/2023     | P1          |
| С          | THEFT 3D SHOPLIFTING        | 1600 W NORTHWEST BLVD       | 7/23/2023     |             |
| С          | THEFT 3D SHOPLIFTING        | 1600 W NORTHWEST BLVD       | 7/27/2023     |             |
| С          | THEFT 3D SHOPLIFTING        | 1600 W NORTHWEST BLVD       | 7/27/2023     |             |
| С          | THEFT 3D SHOPLIFTING        | 1600 W NORTHWEST BLVD       | 7/27/2023     |             |
| С          | THEFT 3D SHOPLIFTING        | 1600 W NORTHWEST BLVD       | 7/29/2023     |             |
| С          | THEFT OF MOTOR VEHICLE      | 1400 W GRACE AVE            | 7/26/2023     | P1          |
| С          | THEFT OF MOTOR VEHICLE      | 1100 W SHANNON AVE          | 7/26/2023     | P2          |
| <u>SPA</u> | 2RS                         |                             |               |             |
| С          | RAPE-2ND DEG (SODOMY)       |                             | 7/25/2023     | P8          |
| С          | THEFT OF MOTOR VEHICLE      | N MONROE ST / W COLLEGE AVE | 7/25/2023     | P1          |
| С          | THEFT OF MOTOR VEHICLE      | 900 N WASHINGTON ST         | 7/28/2023     | P2          |
| <u>SPA</u> | <u>2WC</u>                  |                             |               |             |
| С          | ARSON 1D                    | 1400 W MAXWELL AVE          | 7/24/2023     | P1          |
| С          | ASSAULT 1D                  | 1400 W MAXWELL AVE          | 7/24/2023     | P1          |
| С          | ASSAULT 1D                  | 1100 W BROADWAY AVE         | 7/26/2023     | P2          |
| С          | RESIDENTIAL BURGLARY        | 1800 N MADISON ST           | 7/25/2023     | P1          |
| Α          | RESIDENTIAL BURGLARY        | 1300 W BOONE AVE            | 7/27/2023     | P1          |

| A/C        | Offense Statute                        | <u>Address</u>      | Reported Date | Dist |
|------------|----------------------------------------|---------------------|---------------|------|
| С          | THEFT 2D ALL OTHER                     | 1800 N ASH ST       | 7/28/2023     | P1   |
| С          | THEFT 2D FROM BUILDING                 | 1600 W SHARP AVE    | 7/25/2023     | P2   |
| С          | THEFT 3D ALL OTHER                     | 1500 N ELM ST       | 7/24/2023     | P2   |
| С          | THEFT 3D FROM MOTOR VEHICLE            | 1600 N OAK ST       | 7/24/2023     | P2   |
| С          | THEFT 3D SHOPLIFTING                   | 1000 W SUMMIT PKWY  | 7/25/2023     |      |
| С          | THEFT 3D VEHICLE PARTS AND ACCESSORIES | 1700 W BROADWAY AVE | 7/25/2023     | P2   |
| С          | THEFT OF MOTOR VEHICLE                 | 1900 W MALLON AVE   | 7/24/2023     | P2   |
| Α          | THEFT OF MOTOR VEHICLE                 | 1600 N OAK ST       | 7/24/2023     | P2   |
| С          | THEFT OF MOTOR VEHICLE                 | 1800 W SPOFFORD AVE | 7/25/2023     | P1   |
| С          | THEFT OF MOTOR VEHICLE                 | 1100 W BROADWAY AVE | 7/26/2023     | P2   |
| <u>SPA</u> | <u>2WH</u>                             |                     |               |      |
| С          | ROBBERY 1D PERSON                      | 2800 W ELLIOTT DR   | 7/26/2023     | P1   |