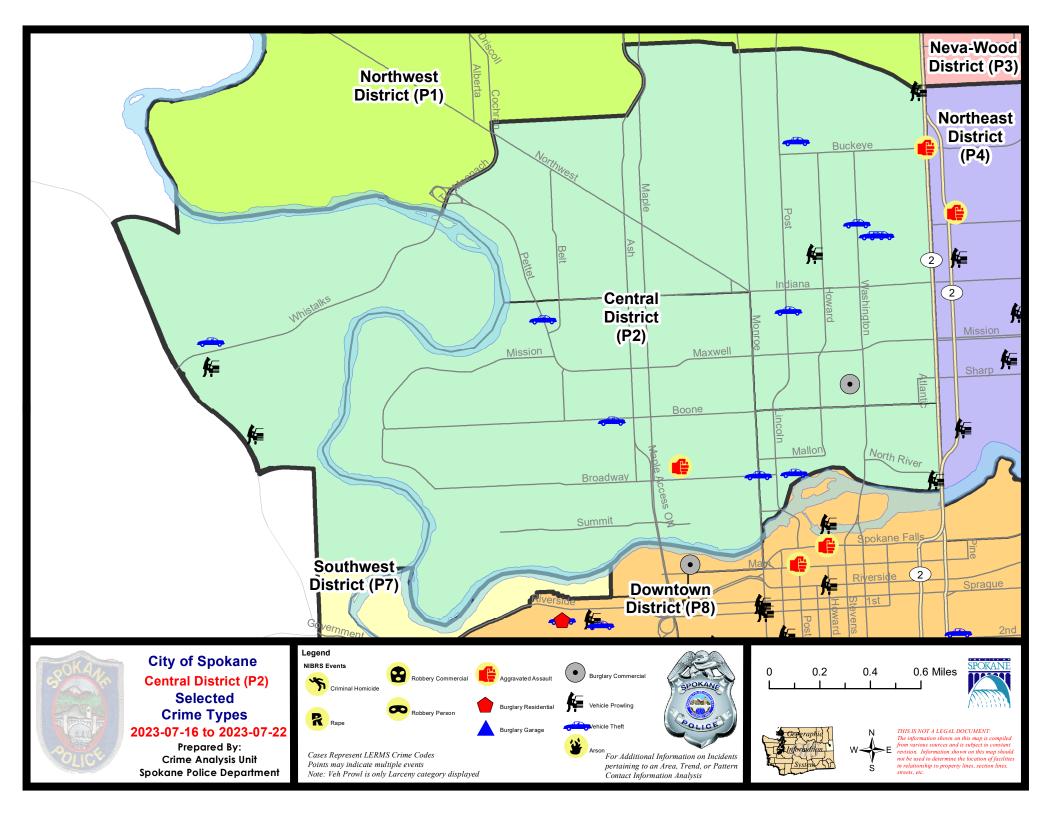

#### **NW - North Central District (P2)**

#### **Preliminary IBR Counts**

|           |                             | 7 Da    | ay Compari | son       | 28 Da     | ay Compar | ison     | YT          | D Compariso | on      |
|-----------|-----------------------------|---------|------------|-----------|-----------|-----------|----------|-------------|-------------|---------|
| VIBRS Ca  | ategories (Part 1 Selected) | Current | Prior      | Percent   | Current   | Prior     | Percent  | Current     | Prior       | Percent |
| Violent   | Criminal Homicide           | 0       | 0          |           | 0         | 0         |          | 2           | 1           | 100.00% |
|           | Rape                        | 0       | 0          |           | 1         | 3         | -66.67%  | 16          | 19          | -15.79% |
|           | Robbery - Commercial        | 0       | 0          |           | 0         | 3         | -100.00% | 7           | 8           | -12.50% |
|           | Robbery - Person            | 0       | 0          |           | 0         | 1         | -100.00% | 10          | 15          | -33.33% |
|           | Aggravated Assault - Non DV | 1       | 2          | -50.00%   | 7         | 7         | 0.00%    | 34          | 48          | -29.17% |
|           | Aggravated Assault - DV     | 0       | 1          | -100.00%  | 4         | 2         | 100.00%  | 26          | 33          | -21.21% |
|           | Violent Total:              | 1       | 3          | -66.67%   | 12        | 16        | -25.00%  | 95          | 124         | -23.39% |
| Property  | Burglary - Residential      | 0       | 1          | -100.00%  | 3         | 7         | -57.14%  | 63          | 64          | -1.56%  |
|           | Burglary Garage             | 0       | 0          |           | 1         | 6         | -83.33%  | 33          | 32          | 3.13%   |
|           | <b>Burglary Commercial</b>  | 1       | 1          | 0.00%     | 6         | 8         | -25.00%  | 54          | 42          | 28.57%  |
|           | Larceny                     | 15      | 24         | -37.50%   | 79        | 100       | -21.00%  | 572         | 635         | -9.92%  |
|           | Vehicle Theft               | 10      | 1          | 900.00%   | 17        | 20        | -15.00%  | 137         | 130         | 5.38%   |
|           | Arson                       | 0       | 0          |           | 0         | 1         | -100.00% | 7           | 9           | -22.22% |
|           | Property Total:             | 26      | 27         | -3.70%    | 106       | 142       | -25.35%  | 866         | 912         | -5.04%  |
| Prelimina | ry Part 1 Crime Totals:     | 27      | 30         | -10.00%   | 118       | 158       | -25.32%  | 961         | 1036        | -7.24%  |
|           | Current 7 Day Period:       | 7/      | 16/2023 -  | 7/22/2023 | Prior 7 D | ay Period | <u>:</u> | 7/9/2023 -  | 7/15/2023   |         |
|           | Current 28 Day Period:      | 6/      | 25/2023 -  | 7/22/2023 | Prior 28  | Day Perio | d:       | 5/28/2023 - | 6/24/2023   |         |
|           | Current YTD Day Period:     | ,       | 1/1/2023 - | 7/22/2023 | Prior YTI | D Period: |          | 1/1/2022 -  | 7/22/2022   |         |

#### NW - Central District (P2)

| A/C        | Offense Statute                            | <u>Address</u>                    | Reported Date | <u>Dist</u> |
|------------|--------------------------------------------|-----------------------------------|---------------|-------------|
| SPA        | . <u>2EG</u>                               |                                   |               |             |
| С          | BURGLARY 2D COMMERCIAL                     | 400 W SHARP AVE                   | 7/16/2023     | P1          |
| С          | THEFT 3D FROM MOTOR VEHICLE                | 600 W KNOX AVE                    | 7/17/2023     | P2          |
| С          | THEFT 3D FROM MOTOR VEHICLE                | 3000 N DIVISION ST                | 7/20/2023     | P2          |
| С          | THEFT 3D SHOPLIFTING                       | 1700 W NORTHWEST BLVD             | 7/17/2023     | P1          |
| С          | THEFT 3D SHOPLIFTING                       | 1600 W NORTHWEST BLVD             | 7/21/2023     |             |
| С          | THEFT 3D SHOPLIFTING                       | 1600 W NORTHWEST BLVD             | 7/21/2023     |             |
| С          | THEFT OF MOTOR VEHICLE                     | 300 W MANSFIELD AVE               | 7/16/2023     | P1          |
| С          | THEFT OF MOTOR VEHICLE                     | W MONTGOMERY AVE / N WASHINGTON S | 7/17/2023     | P1          |
| С          | THEFT OF MOTOR VEHICLE                     | 700 W CLEVELAND AVE               | 7/17/2023     | P1          |
| С          | THEFT OF MOTOR VEHICLE                     | 1700 N POST ST                    | 7/18/2023     | P1          |
| С          | THEFT OF MOTOR VEHICLE                     | 200 W MANSFIELD AVE               | 7/18/2023     | P1          |
| SPA        | 2RS                                        |                                   |               |             |
| С          | THEFT 1D ALL OTHER                         | 900 N HOWARD ST                   | 7/19/2023     |             |
| С          | THEFT 2D FROM BUILDING                     | 500 W DEAN AVE                    | 7/19/2023     | P2          |
| С          | THEFT 3D FROM MOTOR VEHICLE                | 100 W NORTH RIVER DR              | 7/18/2023     | P2          |
| С          | THEFT OF MOTOR VEHICLE                     | W BROADWAY AVE / N POST ST        | 7/18/2023     | P1          |
| С          | THEFT OF MOTOR VEHICLE                     | W BROADWAY AVE / N MONROE ST      | 7/19/2023     | P1          |
| SPA        | 2WC                                        |                                   |               |             |
| С          | ASSAULT 1D                                 | 1400 W MALLON AVE                 | 7/17/2023     | P1          |
| С          | TAKING MOTOR VEHICLE WITHOUT PERMISSION 2D | 1800 W BOONE AVE                  | 7/16/2023     | P2          |
| С          | THEFT 2D ALL OTHER                         | N SUMMIT BLVD / W BROADWAY AVE    | 7/18/2023     | P2          |
| С          | THEFT 3D ALL OTHER                         | 1100 W COLLEGE AVE                | 7/17/2023     | P2          |
| С          | THEFT 3D ALL OTHER                         | 1400 N MAPLE ST                   | 7/19/2023     | P2          |
| С          | THEFT 3D ALL OTHER                         | 1800 W DEAN AVE                   | 7/19/2023     | P2          |
| С          | THEFT OF A FIREARM FROM BUILDING           | 700 N MONROE ST                   | 7/16/2023     | P2          |
| С          | THEFT OF MOTOR VEHICLE                     | N WEST POINT RD / N PETTET DR     | 7/19/2023     | P1          |
| <u>SPA</u> | . <u>2WH</u>                               |                                   |               |             |
| Α          | THEFT 3D FROM MOTOR VEHICLE                | 1600 N RIVER RIDGE BLVD           | 7/18/2023     | P2          |
| С          | THEFT 3D FROM MOTOR VEHICLE                | 1200 N GOVERNMENT WAY             | 7/19/2023     |             |
| С          | THEFT OF MOTOR VEHICLE                     | 4100 W WHISTALKS WAY              | 7/20/2023     | P7          |
|            |                                            |                                   |               |             |