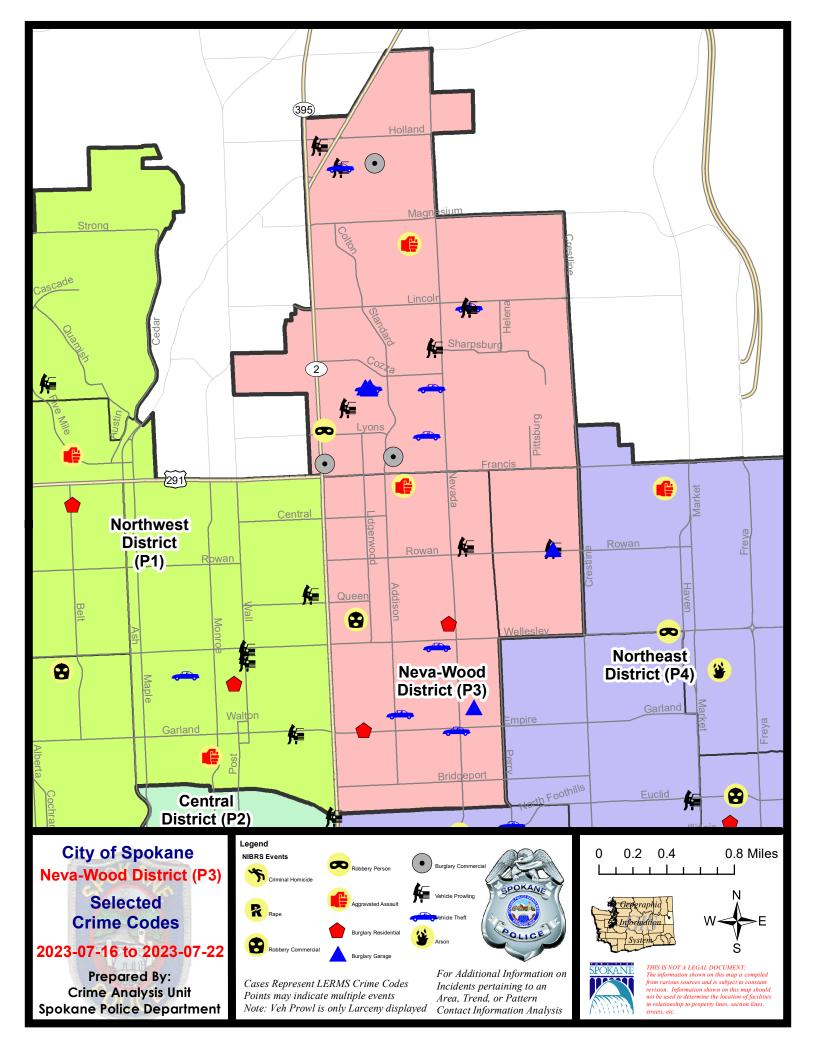

#### NE - Neva-Wood District (P3)

#### NE - Neva-Wood District (P3)

| A/C        | Offense Statute                        | <u>Address</u>                | Reported Date | <u>Dist</u> |
|------------|----------------------------------------|-------------------------------|---------------|-------------|
| <u>SPB</u> | 3NL                                    |                               |               |             |
| С          | ASSAULT 2D                             | 6100 N STANDARD ST            | 7/19/2023     | P4          |
| Α          | BURGLARY 1D FROM RESIDENCE             | 200 E EMPIRE AVE              | 7/16/2023     | P4          |
| С          | BURGLARY 2D GARAGE                     | 1100 E WALTON AVE             | 7/17/2023     | Р3          |
| С          | MAIL THEFT                             | 1300 E WALTON AVE             | 7/20/2023     | Р3          |
| С          | RESIDENTIAL BURGLARY                   | 900 E WABASH AVE              | 7/22/2023     | P4          |
| С          | ROBBERY 1D COMMERCIAL                  | 4700 N DIVISION ST            | 7/21/2023     | P4          |
| С          | THEFT 2D FROM BUILDING                 | 900 E EMPIRE AVE              | 7/18/2023     | P3          |
| С          | THEFT 2D FROM BUILDING                 | 6100 N MAYFAIR ST             | 7/19/2023     | Р3          |
| С          | THEFT 2D SHOPLIFTING                   | 4700 N DIVISION ST            | 7/21/2023     |             |
| С          | THEFT 3D ALL OTHER                     | E GARLAND AVE / N STANDARD ST | 7/17/2023     | Р3          |
| С          | THEFT 3D FROM MOTOR VEHICLE            | 1100 E NEBRASKA AVE           | 7/20/2023     | Р3          |
| С          | THEFT 3D SHOPLIFTING                   | 5800 N DIVISION ST            | 7/19/2023     | Р3          |
| С          | THEFT 3D SHOPLIFTING                   | 4700 N DIVISION ST            | 7/16/2023     |             |
| С          | THEFT 3D SHOPLIFTING                   | 4700 N DIVISION ST            | 7/16/2023     |             |
| С          | THEFT 3D SHOPLIFTING                   | 4700 N DIVISION ST            | 7/18/2023     |             |
| С          | THEFT 3D SHOPLIFTING                   | 4700 N DIVISION ST            | 7/21/2023     |             |
| С          | THEFT OF A FIREARM ALL OTHER LOCATIONS | 1000 E NORTH AVE              | 7/21/2023     | P4          |
| С          | THEFT OF MOTOR VEHICLE                 | 900 E EMPIRE AVE              | 7/17/2023     | P3          |
| С          | THEFT OF MOTOR VEHICLE                 | 800 E HOFFMAN AVE             | 7/21/2023     | P3          |
| С          | THEFT OF MOTOR VEHICLE                 | 500 E WALTON AVE              | 7/22/2023     | P4          |
| <u>SPB</u> | <u>3SH</u>                             |                               |               |             |
| С          | ASSAULT 2D                             | 700 E VICKSBURG AVE           | 7/20/2023     | P4          |
| С          | BURGLARY 2D COMMERCIAL                 | 6300 N DIVISION ST            | 7/17/2023     | P4          |
| С          | BURGLARY 2D COMMERCIAL                 | 500 E FRANCIS AVE             | 7/20/2023     | Р3          |
| С          | BURGLARY 2D GARAGE                     | 300 E WEILE AVE               | 7/16/2023     | P3          |
| С          | BURGLARY 2D GARAGE                     | 200 E WEILE AVE               | 7/16/2023     | P3          |
| С          | BURGLARY 2D GARAGE                     | 200 E WEILE AVE               | 7/18/2023     | P3          |
| С          | BURGLARY 2D GARAGE                     | 300 E WEILE AVE               | 7/18/2023     | P8          |
| С          | BURGLARY 2D GARAGE                     | 200 E WEILE AVE               | 7/16/2023     |             |
| С          | BURGLARY 2D GARAGE                     | 300 E WEILE AVE               | 7/16/2023     |             |
| С          | MAIL THEFT                             | 100 E STONEWALL AVE           | 7/17/2023     | P3          |
| С          | ROBBERY 1D PERSON                      | 6700 N DIVISION ST            | 7/21/2023     | P1          |
| С          | SHOPLIFTING BURGLARY                   | 9200 N COLTON ST              | 7/22/2023     | P4          |
| С          | THEFT 1D ALL OTHER                     | 500 E FRANCIS AVE             | 7/20/2023     | P3          |
| С          | THEFT 2D FROM BUILDING                 | 600 E HOLLAND AVE             | 7/18/2023     | P3          |
| С          | THEFT 2D FROM MOTOR VEHICLE            | 900 E SHARPSBURG AVE          | 7/17/2023     | P3          |
| С          | THEFT 2D FROM MOTOR VEHICLE            | 9400 N DIVISION ST            | 7/20/2023     | Р3          |
| С          | THEFT 2D FROM MOTOR VEHICLE            | 7800 N MORTON ST              | 7/20/2023     |             |
|            |                                        |                               |               |             |

| A/C        | Offense Statute                        | <u>Address</u>       | Reported Date | Dist |
|------------|----------------------------------------|----------------------|---------------|------|
| С          | THEFT 2D SHOPLIFTING                   | 9200 N NEVADA ST     | 7/21/2023     | P4   |
| С          | THEFT 3D ALL OTHER                     | 9200 N NEVADA ST     | 7/16/2023     | Р3   |
| С          | THEFT 3D FROM MOTOR VEHICLE            | 9100 N NEWPORT HWY   | 7/18/2023     | Р3   |
| С          | THEFT 3D FROM MOTOR VEHICLE            | 7800 N MORTON ST     | 7/19/2023     |      |
| С          | THEFT 3D FROM MOTOR VEHICLE            | 7800 N MORTON ST     | 7/20/2023     |      |
| С          | THEFT 3D SHOPLIFTING                   | 9200 N COLTON ST     | 7/16/2023     | P4   |
| С          | THEFT 3D SHOPLIFTING                   | 9200 N COLTON ST     | 7/17/2023     | P4   |
| С          | THEFT 3D SHOPLIFTING                   | 9200 N NEVADA ST     | 7/19/2023     | P4   |
| С          | THEFT 3D SHOPLIFTING                   | 9700 N NEWPORT HWY   | 7/19/2023     | Р3   |
| С          | THEFT 3D SHOPLIFTING                   | 9100 N NEWPORT HWY   | 7/20/2023     | P4   |
| С          | THEFT 3D SHOPLIFTING                   | 9200 N COLTON ST     | 7/21/2023     | P4   |
| С          | THEFT 3D SHOPLIFTING                   | 9200 N COLTON ST     | 7/21/2023     | P4   |
| С          | THEFT 3D SHOPLIFTING                   | 9200 N COLTON ST     | 7/22/2023     | P4   |
| С          | THEFT 3D SHOPLIFTING                   | 9100 N NEWPORT HWY   | 7/16/2023     |      |
| С          | THEFT 3D SHOPLIFTING                   | 9100 N NEWPORT HWY   | 7/16/2023     |      |
| С          | THEFT 3D SHOPLIFTING                   | 9100 N NEWPORT HWY   | 7/16/2023     |      |
| С          | THEFT 3D SHOPLIFTING                   | 9100 N NEWPORT HWY   | 7/16/2023     |      |
| С          | THEFT 3D SHOPLIFTING                   | 9100 N NEWPORT HWY   | 7/16/2023     |      |
| С          | THEFT 3D SHOPLIFTING                   | 9700 N NEWPORT HWY   | 7/21/2023     |      |
| С          | THEFT 3D SHOPLIFTING                   | 9700 N NEWPORT HWY   | 7/21/2023     |      |
| С          | THEFT 3D VEHICLE PARTS AND ACCESSORIES | 600 E MAGNESIUM RD   | 7/16/2023     | Р3   |
| С          | THEFT OF A FIREARM FROM MOTOR VEHICLE  | 100 E WEDGEWOOD AVE  | 7/19/2023     | Р3   |
| Α          | THEFT OF MOTOR VEHICLE                 | 300 E WEILE AVE      | 7/16/2023     | Р3   |
| С          | THEFT OF MOTOR VEHICLE                 | 9100 N NEWPORT HWY   | 7/19/2023     | P4   |
| С          | THEFT OF MOTOR VEHICLE                 | 900 E SITKA AVE      | 7/20/2023     | P4   |
| С          | THEFT OF MOTOR VEHICLE                 | 6600 N CINCINNATI ST | 7/20/2023     | P2   |
| С          | THEFT OF MOTOR VEHICLE                 | 7800 N MORTON ST     | 7/20/2023     | Р3   |
| <u>SPB</u> | <u>3WH</u>                             |                      |               |      |
| С          | BURGLARY 2D GARAGE                     | 1800 E ROWAN AVE     | 7/17/2023     | Р3   |
| С          | THEFT 3D FROM MOTOR VEHICLE            | 1800 E ROWAN AVE     | 7/17/2023     | Р3   |