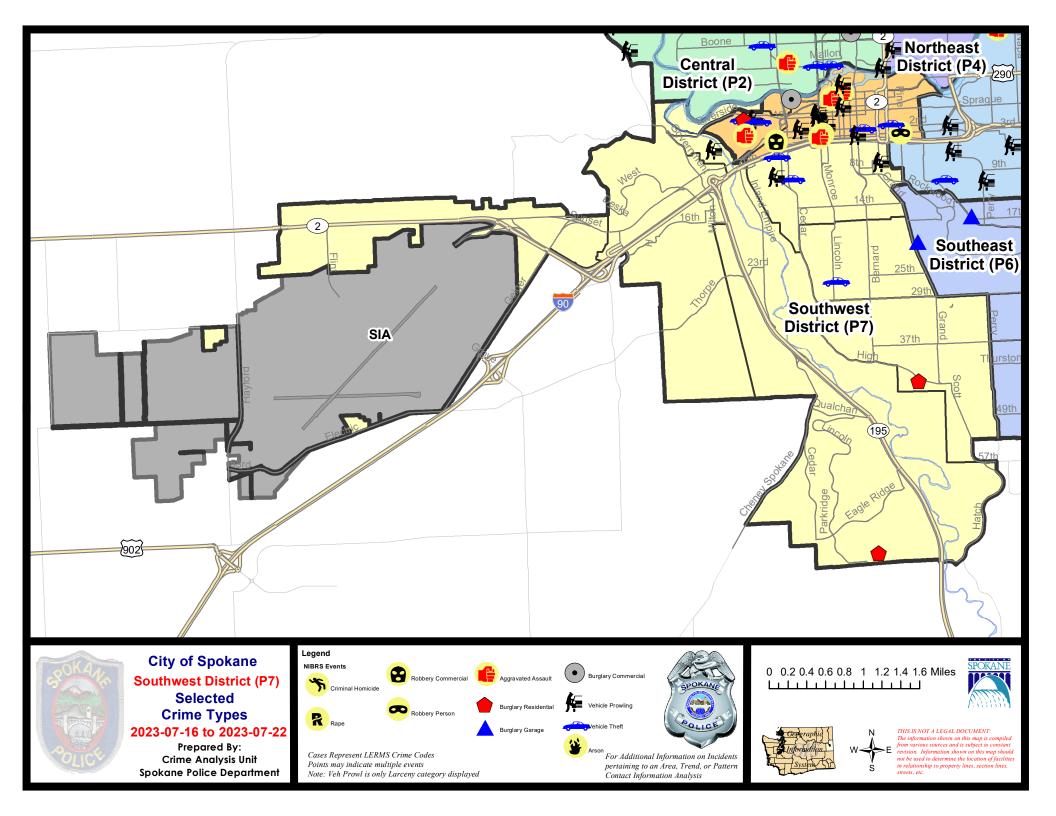

Prior   Percent   Prior   Percent   Prior   Percent   Current   Prior   Percent   Prior   Prior   Percent   Prior   Percent   Prior | Prior   Percent   Prior   Percent   Prior   Percent   Current   Prior   Prior   Percent   Current   Prior   Percent   Current   Prior   Prior   Percent   Current   Prior   Percent   Current   Prior   Prior   Percent   Current   Prior   Percent   Prior   Percent |

Prepared by SPD Crime Analysis Office - Monday, July 24, 2023

NOTE: SPD moved from UCR to the NIBRS reporting standard on 10/4/16 following the transition to a new RMS System. Numbers on CompStat reports prior to this date should not be used as a comparison to those on this report. Additional info on these reporting standards can be found on the FBI website: https://ucr.fbi.gov/nibrs-overview





#### SE - Southwest District (P7)



| A/C | Offense Statute             | Address                  | Reported Date | <u>Dist</u> |
|-----|-----------------------------|--------------------------|---------------|-------------|
| SPC | <del>С7СН</del>             |                          |               |             |
| С   | THEFT 2D ALL OTHER          | 1100 W 7TH AVE           | 7/18/2023     | P7          |
| С   | THEFT 2D FROM MOTOR VEHICLE | 1600 W 9TH AVE           | 7/19/2023     | P7          |
| С   | THEFT 3D ALL OTHER          | 300 W SUMNER AVE         | 7/20/2023     |             |
| С   | THEFT 3D FROM MOTOR VEHICLE | 100 W 8TH AVE            | 7/19/2023     | P7          |
| С   | THEFT 3D SHOPLIFTING        | 1500 W 10TH AVE          | 7/16/2023     | P7          |
|