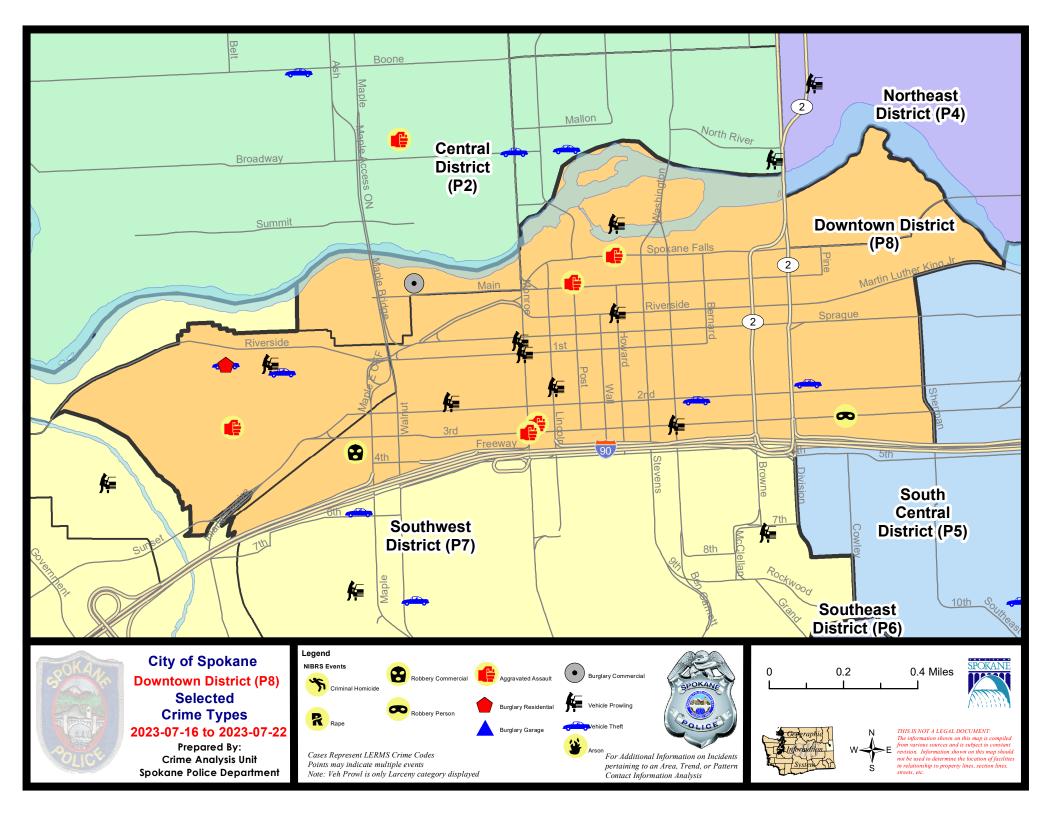

|                       |                            |                                         |                        |                             |                                                    |                                 |                                 |                                                             |

Prepared by SPD Crime Analysis Office - Monday, July 24, 2023

NOTE: SPD moved from UCR to the NIBRS reporting standard on 10/4/16 following the transition to a new RMS System. Numbers on CompStat reports prior to this date should not be used as a comparison to those on this report. Additional info on these reporting standards can be found on the FBI website: https://ucr.fbi.gov/nibrs-overview





#### SW - Downtown District (P8)



| A/C | Offense Statute               | Address                            | Reported Date | <u>Dist</u> |
|-----|-------------------------------|------------------------------------|---------------|-------------|
| SPD | <u> </u>                      |                                    |               |             |
| С   | ASSAULT 1D                    | 2100 W 2ND AVE                     | 7/22/2023     | P8          |
| С   | PET ANIMALS TAKING CONCEALING | 1800 W 1ST AVE                     | 7/18/2023     | P8          |
| С   | RESIDENTIAL BURGLARY          | 2100 W 1ST AVE                     | 7/21/2023     | Р8          |
| С   | THEFT 2D SHOPLIFTING          | 2100 W 1ST AVE                     | 7/21/2023     | P8          |
| С   | THEFT