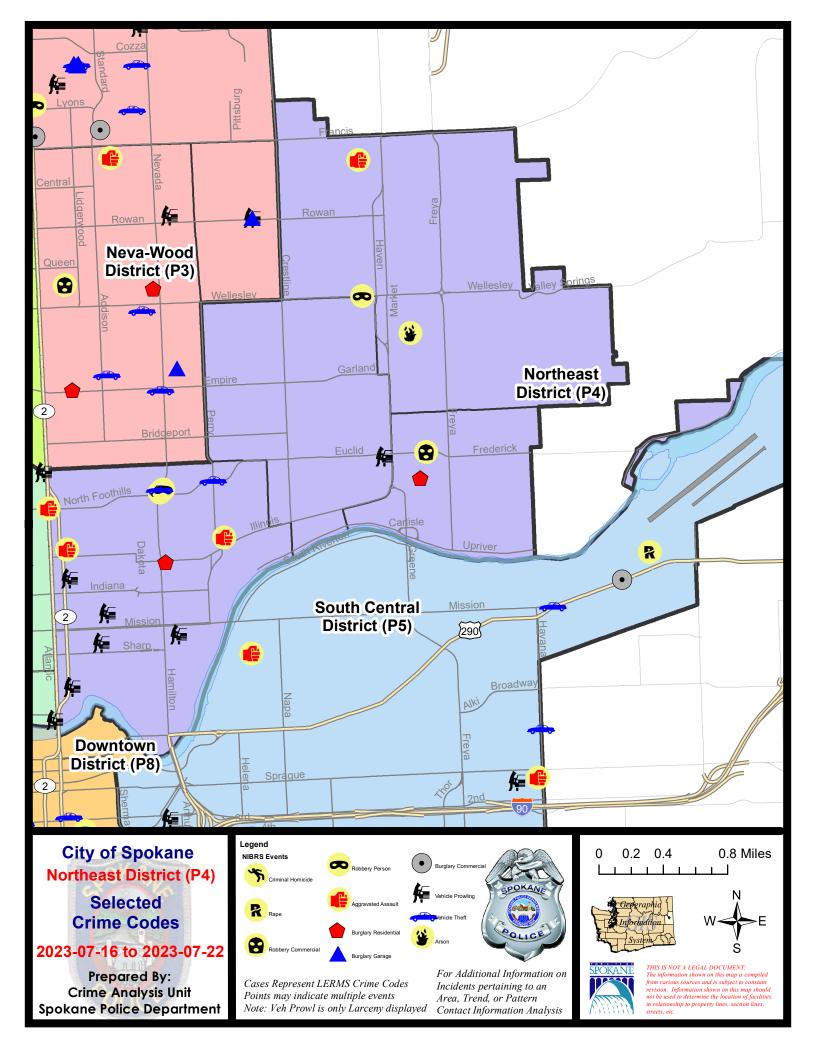

#### NE - Northeast District (P4)

| A/C        | Offense Statute                   | <u>Address</u>                    | Reported Date | <u>Dist</u> |
|------------|-----------------------------------|-----------------------------------|---------------|-------------|
| <u>SPB</u> | 4BE                               |                                   |               |             |
| С          | ROBBERY 1D PERSON                 | N REGAL ST / E WELLESLEY AVE      | 7/20/2023     | P4          |
| С          | THEFT 2D FROM MOTOR VEHICLE       | 3000 E EUCLID AVE                 | 7/19/2023     |             |
| С          | THEFT 3D FROM MOTOR VEHICLE       | 3000 E EUCLID AVE                 | 7/19/2023     |             |
| SPB        | 4HI                               |                                   |               |             |
| С          | ARSON 2D                          | 3300 E RICH AVE                   | 7/20/2023     | P4          |
| С          | ASSAULT 2D                        | 6000 N REGAL ST                   | 7/22/2023     | P4          |
| С          | THEFT 2D ALL OTHER                | 3900 E JOSEPH AVE                 | 7/20/2023     | P4          |
| С          | THEFT 3D ALL OTHER                | 2200 E FRANCIS AVE                | 7/18/2023     | P4          |
| SPB        | 4 <u>LO</u>                       |                                   |               |             |
| С          | ASSAULT 2D                        | 2400 N HOGAN ST                   | 7/19/2023     | P4          |
| С          | ASSAULT 2D                        | 100 E MONTGOMERY AVE              | 7/20/2023     | P4          |
| С          | HARASSMENT FELONY WEAPON INVOLVED | N DIVISION ST / W BUCKEYE AVE     | 7/21/2023     | P2          |
| С          | RESIDENTIAL BURGLARY              | 900 E ILLINOIS AVE                | 7/19/2023     | P4          |
| С          | ROBBERY 1D PERSON                 | 900 E NORTH FOOTHILLS DR          | 7/21/2023     | P4          |
| С          | ROBBERY 1D PERSON                 | 900 E NORTH FOOTHILLS DR          | 7/21/2023     | P4          |
| С          | THEFT 2D ALL OTHER                | 2400 N COLUMBUS ST                | 7/16/2023     | P4          |
| С          | THEFT 2D ALL OTHER                | 900 E MISSION AVE                 | 7/18/2023     | P4          |
| С          | THEFT 2D ALL OTHER                | 2400 N HAMILTON ST                | 7/19/2023     |             |
| С          | THEFT 2D FROM BUILDING            | 900 E MISSION AVE                 | 7/18/2023     | P4          |
| С          | THEFT 2D FROM MOTOR VEHICLE       | 300 E SINTO AVE                   | 7/19/2023     | P4          |
| С          | THEFT 3D ALL OTHER                | N DIVISION ST / W BUCKEYE AVE     | 7/21/2023     | P2          |
| С          | THEFT 3D FROM BUILDING            | 2700 N RUBY ST                    | 7/19/2023     | P4          |
| С          | THEFT 3D FROM MOTOR VEHICLE       | 1000 N RUBY ST                    | 7/22/2023     | P4          |
| С          | THEFT 3D FROM MOTOR VEHICLE       | 400 E AUGUSTA AVE                 | 7/17/2023     |             |
| С          | THEFT 3D FROM MOTOR VEHICLE       | 1000 E SINTO AVE                  | 7/19/2023     |             |
| С          | THEFT 3D FROM MOTOR VEHICLE       | 100 E BALDWIN AVE                 | 7/20/2023     |             |
| С          | THEFT 3D SHOPLIFTING              | 900 E MISSION AVE                 | 7/20/2023     | P4          |
| С          | THEFT OF MOTOR VEHICLE            | 900 E NORTH FOOTHILLS DR          | 7/18/2023     | P4          |
| С          | THEFT OF MOTOR VEHICLE            | E NORTH FOOTHILLS DR / N PERRY ST | 7/19/2023     | P4          |
| <u>SPB</u> | 4MI                               |                                   |               |             |
| С          | RESIDENTIAL BURGLARY              | 3300 E CLEVELAND AVE              | 7/20/2023     | P4          |
| С          | ROBBERY 1D COMMERCIAL             | E EUCLID AVE / N THOR ST          | 7/16/2023     | P4          |
|            |                                   |                                   |               |             |