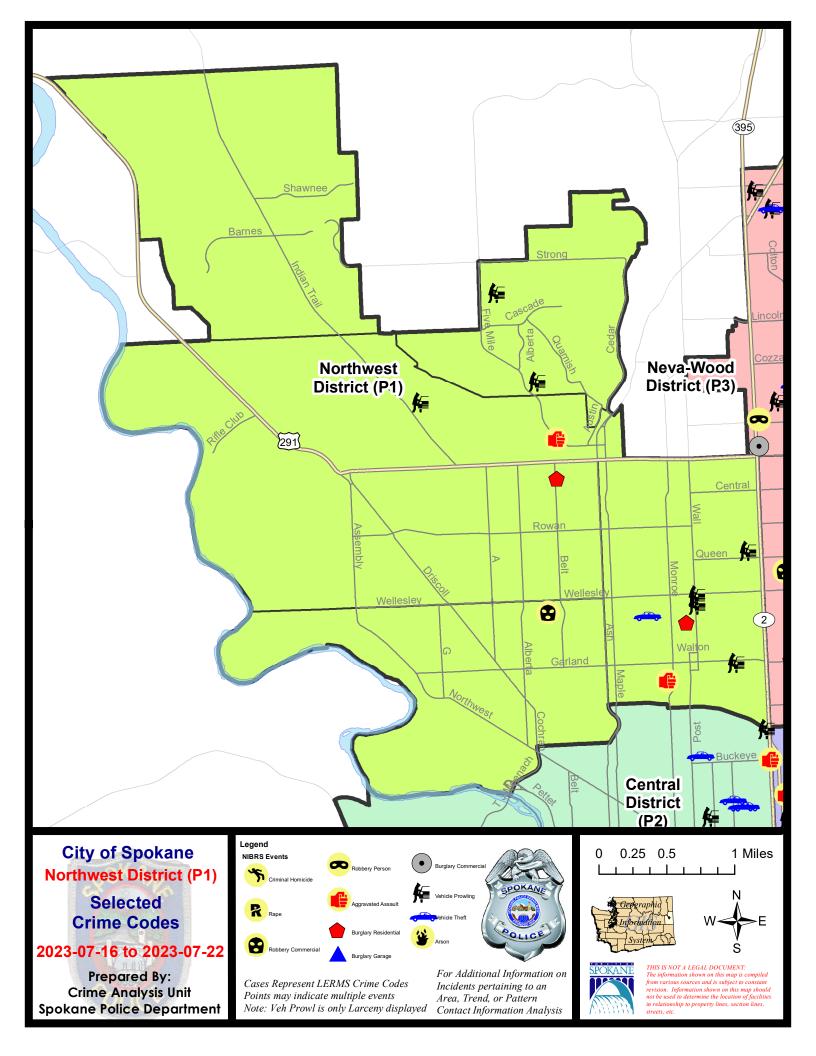

#### **NW - Northwest District (P1)**

#### **Preliminary IBR Counts**

|           |                             | 7 Da    | ay Compari | son       | 28 Da     | ay Compar | rison    | YT          | D Comparis | on       |
|-----------|-----------------------------|---------|------------|-----------|-----------|-----------|----------|-------------|------------|----------|
| NIBRS Ca  | ntegories (Part 1 Selected) | Current | Prior      | Percent   | Current   | Prior     | Percent  | Current     | Prior      | Percent  |
| Violent   | Criminal Homicide           | 0       | 0          |           | 0         | 0         |          | 0           | 2          | -100.00% |
|           | Rape                        | 0       | 0          | $\vdash$  | 2         | 4         | -50.00%  | 14          | 19         | -26.32%  |
|           | Robbery - Commercial        | 1       | 0          |           | 1         | 0         |          | 1           | 6          | -83.33%  |
|           | Robbery - Person            | 0       | 0          |           | 0         | 3         | -100.00% | 10          | 10         | 0.00%    |
|           | Aggravated Assault - Non DV | 1       | 1          | 0.00%     | 5         | 4         | 25.00%   | 28          | 32         | -12.50%  |
|           | Aggravated Assault - DV     | 1       | 1          | 0.00%     | 3         | 5         | -40.00%  | 27          | 29         | -6.90%   |
|           | Violent Total:              | 3       | 2          | 50.00%    | 11        | 16        | -31.25%  | 80          | 98         | -18.37%  |
| Property  | Burglary - Residential      | 2       | 2          | 0.00%     | 7         | 7         | 0.00%    | 74          | 64         | 15.63%   |
|           | Burglary Garage             | 0       | 0          |           | 4         | 12        | -66.67%  | 57          | 28         | 103.57%  |
|           | Burglary Commercial         | 0       | 0          |           | 1         | 1         | 0.00%    | 17          | 19         | -10.53%  |
|           | Larceny                     | 16      | 29         | -44.83%   | 89        | 105       | -15.24%  | 569         | 518        | 9.85%    |
|           | Vehicle Theft               | 1       | 1          | 0.00%     | 9         | 16        | -43.75%  | 82          | 80         | 2.50%    |
|           | Arson                       | 0       | 0          |           | 3         | 0         |          | 6           | 4          | 50.00%   |
|           | Property Total:             | 19      | 32         | -40.63%   | 113       | 141       | -19.86%  | 805         | 713        | 12.90%   |
| Prelimina | ry Part 1 Crime Totals:     | 22      | 34         | -35.29%   | 124       | 157       | -21.02%  | 885         | 811        | 9.12%    |
|           | Current 7 Day Period:       | 7/      | 16/2023 -  | 7/22/2023 | Prior 7 D | ay Period | :        | 7/9/2023    | 7/15/2023  |          |
|           | Current 28 Day Period:      | 6/      | 25/2023 -  | 7/22/2023 | Prior 28  | Day Perio | d:       | 5/28/2023 - | 6/24/2023  |          |
|           | Current YTD Day Period:     |         | 1/1/2023 - | 7/22/2023 | Prior YT  | D Period: |          | 1/1/2022 -  | 7/22/2022  |          |

#### NW - Northwest District (P1)

| A/C        | Offense Statute                        | <u>Address</u>               | Reported Date | <u>Dist</u> |
|------------|----------------------------------------|------------------------------|---------------|-------------|
| SPA        | 1AD                                    |                              |               |             |
| С          | ROBBERY 1D COMMERCIAL                  | 2300 W WELLESLEY AVE         | 7/20/2023     | P1          |
| С          | THEFT 2D ALL OTHER                     | 3100 N HEMLOCK ST            | 7/16/2023     | P1          |
| С          | THEFT 2D FROM BUILDING                 | 2300 W WELLESLEY AVE         | 7/18/2023     | P1          |
| С          | THEFT 3D SHOPLIFTING                   | 2200 W WELLESLEY AVE         | 7/18/2023     | P1          |
| SPA        | 1BS                                    |                              |               |             |
| С          | ASSAULT 2D                             | W FIVE MILE RD / N BELT ST   | 7/22/2023     | P1          |
| С          | THEFT 2D FROM MOTOR VEHICLE            | 3600 W INDIAN TRAIL RD       | 7/16/2023     | P1          |
| SPA        | 1FM                                    |                              |               |             |
| С          | THEFT 2D FROM MOTOR VEHICLE            | 2600 W JILLIAN AVE           | 7/17/2023     | P1          |
| С          | THEFT 2D FROM MOTOR VEHICLE            | 2300 W STRATTON AVE          | 7/17/2023     | P1          |
| SPA        | 1NH                                    |                              |               |             |
| С          | ASSAULT 3D WEAPON OR NEGLIGENT INJURY  | 3600 N MADISON ST            | 7/17/2023     | P2          |
| Α          | RESIDENTIAL BURGLARY                   | 4300 N POST ST               | 7/22/2023     | P1          |
| С          | THEFT 2D FROM MOTOR VEHICLE            | 300 W QUEEN AVE              | 7/19/2023     | P2          |
| С          | THEFT 3D ALL OTHER                     | W WELLESLEY AVE / N MAPLE ST | 7/18/2023     |             |
| С          | THEFT 3D FROM MOTOR VEHICLE            | 4500 N WALL ST               | 7/17/2023     | P1          |
| С          | THEFT 3D FROM MOTOR VEHICLE            | 4600 N WALL ST               | 7/16/2023     |             |
| С          | THEFT 3D FROM MOTOR VEHICLE            | 3800 N CALISPEL ST           | 7/17/2023     |             |
| С          | THEFT 3D SHOPLIFTING                   | 3400 N DIVISION ST           | 7/18/2023     | P1          |
| С          | THEFT 3D SHOPLIFTING                   | 4700 N DIVISION ST           | 7/19/2023     | Oth         |
| С          | THEFT 3D VEHICLE PARTS AND ACCESSORIES | 900 W CORA AVE               | 7/19/2023     | P1          |
| С          | THEFT OF MOTOR VEHICLE                 | 4400 N ADAMS ST              | 7/16/2023     | P1          |
| <u>SPA</u> | 1NW                                    |                              |               |             |
| С          | RESIDENTIAL BURGLARY                   | 6000 N BELT ST               | 7/16/2023     | P1          |
| С          | THEFT 3D ALL OTHER                     | 4800 N ASSEMBLY ST           | 7/20/2023     |             |
| С          | THEFT 3D VEHICLE PARTS AND ACCESSORIES | 4700 N DRISCOLL BLVD         | 7/21/2023     | P1          |