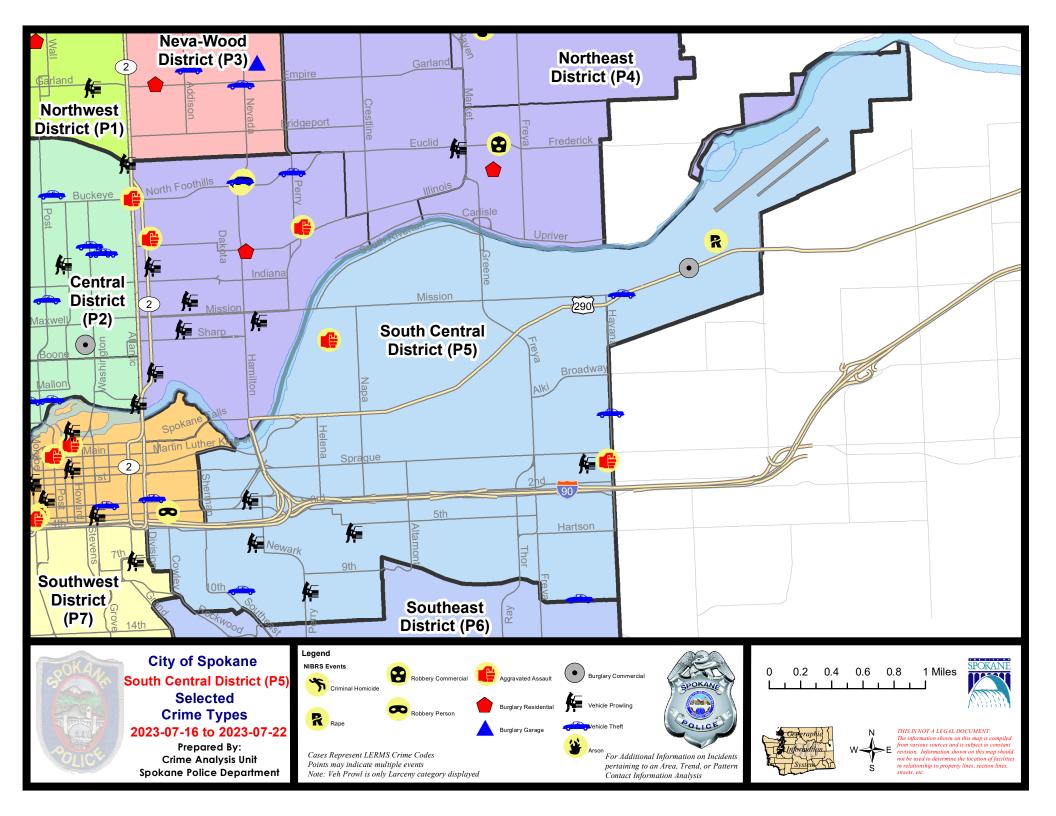

Percent   Current   Prior   Percent   Current   Prior   Percent   Current   Prior   Percent   Current   Current   Prior   Percent   Current   Current   Prior   Percent   Current   Current   Current   Prior   Percent   Prior   Percent   Current   Prior   Percent   Prior   Percent   Current   Percent   Prior   Percent   Prior   Percent   Current   Prior   Percent   Prior   Percent | Prior   Prio |

Prepared by SPD Crime Analysis Office - Monday, July 24, 2023

NOTE: SPD moved from UCR to the NIBRS reporting standard on 10/4/16 following the transition to a new RMS System. Numbers on CompStat reports prior to this date should not be used as a comparison to those on this report. Additional info on these reporting standards can be found on the FBI website: https://ucr.fbi.gov/nibrs-overview





#### SE - South Central District (P5)



| A/C | Offense Statute                       | Address                      | Reported Date | <u>Dist</u> |
|-----|---------------------------------------|------------------------------|---------------|-------------|
| SPC | 5 <u>5EC</u>                          |                              |               |             |
| С   | ASSAULT 3D WEAPON OR NEGLIGENT INJURY | 4200 E SPRAGUE AVE           | 7/20/2023     | P5          |
| С   | BURGLARY 2D FENCED AREA               | 600 E PACIFIC AVE            | 7/20/2023     | P6          |
| С   | MAIL THEFT                            | 0 S MADELIA ST               | 7/18/2023     | P5          |
| С   | THEFT 1D ALL OTHER                    | S REBECCA ST / E SPRAGUE AVE | 7/16/2023     | P6