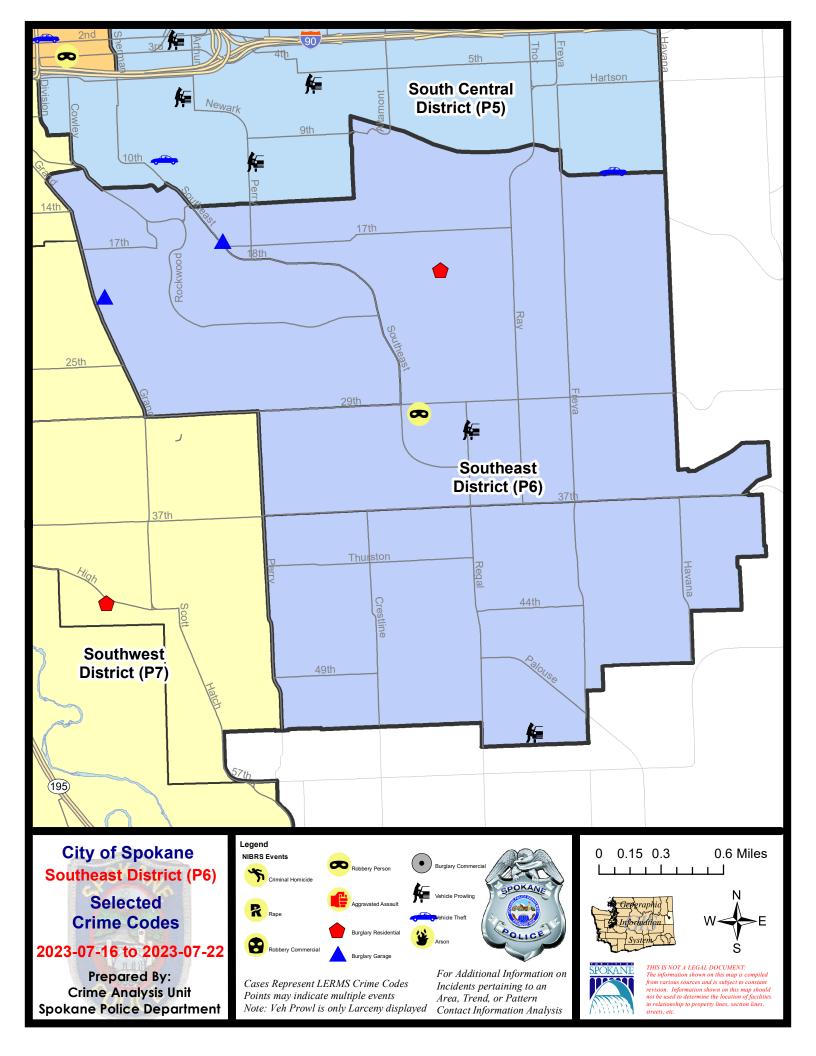

| 6/                    | 25/2023 -                   | 7/22/2023<br>7/22/2023<br>7/22/2023 | Prior 28                     | Day Period<br>Day Perio<br>D Period: |                                                             | 7/9/2023 -<br>5/28/2023 -<br>1/1/2022 - | 6/24/2023                              | 3                                                    |

Prepared by SPD Crime Analysis Office - Monday, July 24, 2023

NOTE: SPD moved from UCR to the NIBRS reporting standard on 10/4/16 following the transition to a new RMS System. Numbers on CompStat reports prior to this date should not be used as a comparison to those on this report. Additional info on these reporting standards can be found on the FBI website: https://ucr.fbi.gov/nibrs-overview





#### SE - Southeast District (P6)



| A/C | Offense Statute                       | <u>Address</u>        | Reported Date | <u>Dist</u> |
|-----|---------------------------------------|-----------------------|---------------|-------------|
| SPC | 26LH                                  |                       |               |             |
| С   | BURGLARY 2D GARAGE                    | 1600 S SOUTHEAST BLVD | 7/17/2023     | P6          |
| С   | RESIDENTIAL BURGLARY                  | 2000 S MT VERNON ST   | 7/17/2023     | P6          |
| С   | ROBBERY 1D PERSON                     | 2600 E 29TH AVE       | 7/18/2023     | P6          |
| Α   | THEFT 3D FROM MOTOR VEHICLE           | 3100 S REGAL ST       | 7/20/2023     | P6          |
| С   | THEFT 3D SHOPLIFTING                  |