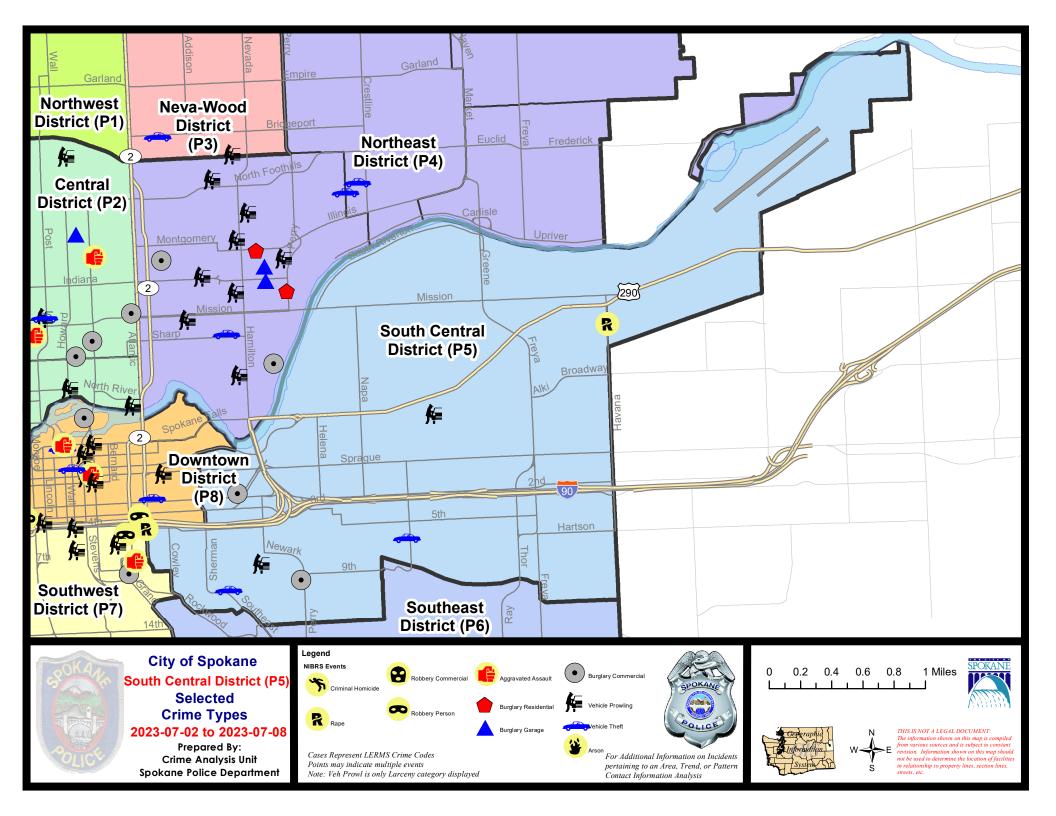

## SE - South Central District (P5)

#### 7 Day Comparison 28 Day Comparison YTD Comparison NIBRS Categories (Part 1 Selected) Current Prior Percent Percent Current Prior Percent Current Prior Violent **Criminal Homicide** 0 0 0 0 -100.00% 0 1 2 2 21 Rape 0 3 -33.33% 12 75.00% 0 2 0 2 **Robbery - Commercial** 0 0.00% 1 Robbery - Person 0 0 13 7 1 3 -66.67% 85.71% 0 3 39 32 Aggravated Assault - Non DV 4 6 -100.00% -33.33% 21.88% Aggravated Assault - DV 0 0 2 22 28 5 -60.00% -21.43% 2 Violent Total: 10 17 97 82 18.29% 3 -33.33% -41.18% Property Burglary - Residential 0 -100.00% -33.33% 32 42 -23.81% 4 6 0 -100.00% 2 2 0.00% 23 22 4.55% **Burglary Garage** 1 2 **Burglary Commercial** 3 -33.33% 9 13 -30.77% 53 64 -17.19% 15 21 70 51 37.25% 420 560 Larceny -28.57% -25.00% 2 Vehicle Theft 3 -33.33% 16 8 100.00% 81 122 -33.61% 0 0 0 5 2 3 Arson -100.00% 66.67% 19 30 101 82 614 813 **Property Total:** -36.67% 23.17% -24.48% **Preliminary Part 1 Crime Totals:** 21 33 -36.36% 111 99 12.12% 711 895 -20.56% Prior 7 Day Period: **Current 7 Day Period:** 7/2/2023 - 7/8/2023 6/25/2023 - 7/1/2023 **Current 28 Day Period:** 6/11/2023 - 7/8/2023 Prior 28 Day Period: 5/14/2023 - 6/10/2023 **Current YTD Dav Period:** 1/1/2023 - 7/8/2023 Prior YTD Period: 1/1/2022 - 7/8/2022

С

THEFT 3D SHOPLIFTING

SE - South Central District (P5)

#### 7/2/2023 TO 7/8/2023

P5

7/3/2023

| <u>A/C</u> | Offense Statute                        | Address                           | Reported Date | <u>Dist</u> |
|------------|----------------------------------------|-----------------------------------|---------------|-------------|
| <u>SPC</u> | 35EC                                   |                                   |               |             |
| С          | BURGLARY 2D COMMERCIAL                 | 900 S PERRY ST                    | 7/3/2023      | P6          |
| С          | BURGLARY 2D COMMERCIAL                 | 800 E 2ND AVE                     | 7/6/2023      | P8          |
| С          | RAPE 2D                                |                                   | 7/4/2023      | P8          |
| С          | THEFT 1D FROM BUILDING                 | 3200 E SPRAGUE AVE                | 7/6/2023      | P5          |
| С          | THEFT 2D ALL OTHER                     | 900 E 3RD AVE                     | 7/5/2023      | P5          |
| С          | THEFT 2D ALL OTHER                     | 400 E 11TH AVE                    | 7/6/2023      | P5          |
| С          | THEFT 2D FROM MOTOR VEHICLE            | 2600 E FERRY AVE                  | 7/3/2023      |             |
| С          | THEFT 3D ALL OTHER                     | 400 S THOR ST                     | 7/5/2023      | P5          |
| С          | THEFT 3D ALL OTHER                     | 1100 S PERRY ST                   | 7/8/2023      |             |
| С          | THEFT 3D FROM BUILDING                 | 600 S RICHARD ALLEN CT            | 7/7/2023      |             |
| С          | THEFT 3D FROM COIN OPERATED DEVICE     | 400 S THOR ST                     | 7/3/2023      | P6          |
| С          | THEFT 3D FROM COIN OPERATED DEVICE     | 400 S THOR ST                     | 7/4/2023      | P6          |
| С          | THEFT 3D FROM MOTOR VEHICLE            | 900 E 8TH AVE                     | 7/8/2023      |             |
| С          | THEFT 3D VEHICLE PARTS AND ACCESSORIES | 1600 E 1ST AVE                    | 7/6/2023      | P5          |
| С          | THEFT OF MOTOR VEHICLE                 | 2300 E HARTSON AVE                | 7/2/2023      | P6          |
| С          | THEFT OF MOTOR VEHICLE                 | 700 E 10TH AVE                    | 7/4/2023      | P6          |
| <u>SPC</u> | 5GP                                    |                                   |               |             |
| С          | RAPE 1D                                |                                   | 7/6/2023      | P7          |
| С          | THEFT 3D ALL OTHER                     | N LACEY ST / E SOUTH RIVERTON AVE | 7/5/2023      | P6          |
| С          | THEFT 3D ALL OTHER                     | 1700 E TRENT AVE                  | 7/5/2023      | P5          |
| С          | THEFT 3D SHOPLIFTING                   | 1900 E MISSION AVE                | 7/3/2023      | P6          |
|            |                                        |                                   |               |             |

1900 E MISSION AVE