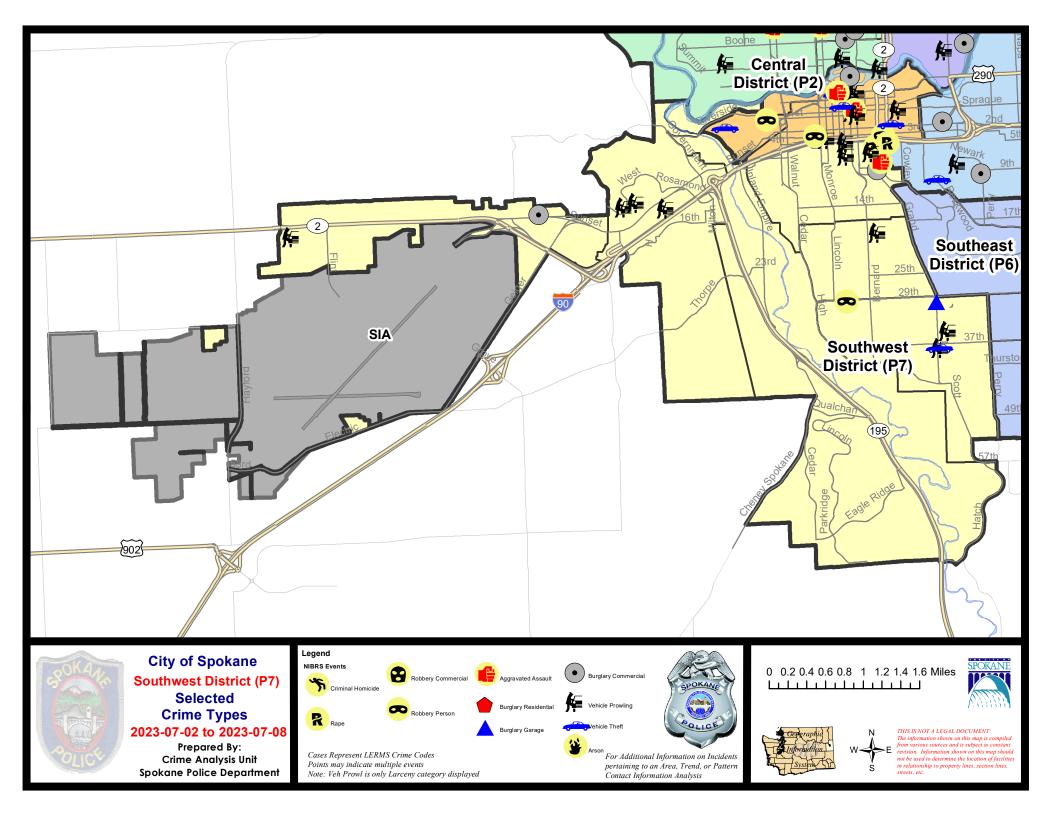

## SW - Southwest District (P7)

#### 7 Day Comparison 28 Day Comparison YTD Comparison NIBRS Categories (Part 1 Selected) Current Prior Percent Percent Current Prior Percent Current Prior Violent **Criminal Homicide** 0 0 0 100.00% 0 2 1 0 15 Rape 1 -100.00% 1 4 -75.00% 19 -21.05% 0 0 3 **Robbery - Commercial** 0 4 33.33% n 2 Robbery - Person 3 8 9 1 100.00% 200.00% -11.11% 1 0 25 Aggravated Assault - Non DV 4 2 21 19.05% 100.00% Aggravated Assault - DV 0 0 10 15 0 -33.33% 3 Violent Total: 9 64 68 2 50.00% 28.57% -5.88% 37 Property Burglary - Residential 0 -100.00% 5 25.00% 35 -5.41% **Burglary Garage** 1 0 5 11 -54.55% 39 30 30.00% 2 2 **Burglary Commercial** 0.00% 8 3 166.67% 15 31 -51.61% 15 29 91 94 -3.19% 504 598 -15.72% Larceny -48.28% Vehicle Theft 1 4 -75.00% 13 25 -48.00% 88 80 10.00% 0 0 0 0 1 4 Arson -75.00% 19 36 122 137 -10.95% 682 780 -12.56% **Property Total:** -47.22% **Preliminary Part 1 Crime Totals:** 22 38 -42.11% 131 144 -9.03% 746 848 -12.03% Prior 7 Day Period: **Current 7 Day Period:** 7/2/2023 - 7/8/2023 6/25/2023 - 7/1/2023 **Current 28 Day Period:** 6/11/2023 - 7/8/2023 Prior 28 Day Period: 5/14/2023 - 6/10/2023 **Current YTD Dav Period:** 1/1/2023 - 7/8/2023 Prior YTD Period: 1/1/2022 - 7/8/2022

Note: On 1/8/23 boundary changes were implemented that incorporated portions of P7 into the Downtown DAVID Sector (SPD8BA SPD8PV); Consequently activity in P7 will appear lower if compared to printed CompStat reports prior to 1/8/23

### SE - Southwest District (P7)