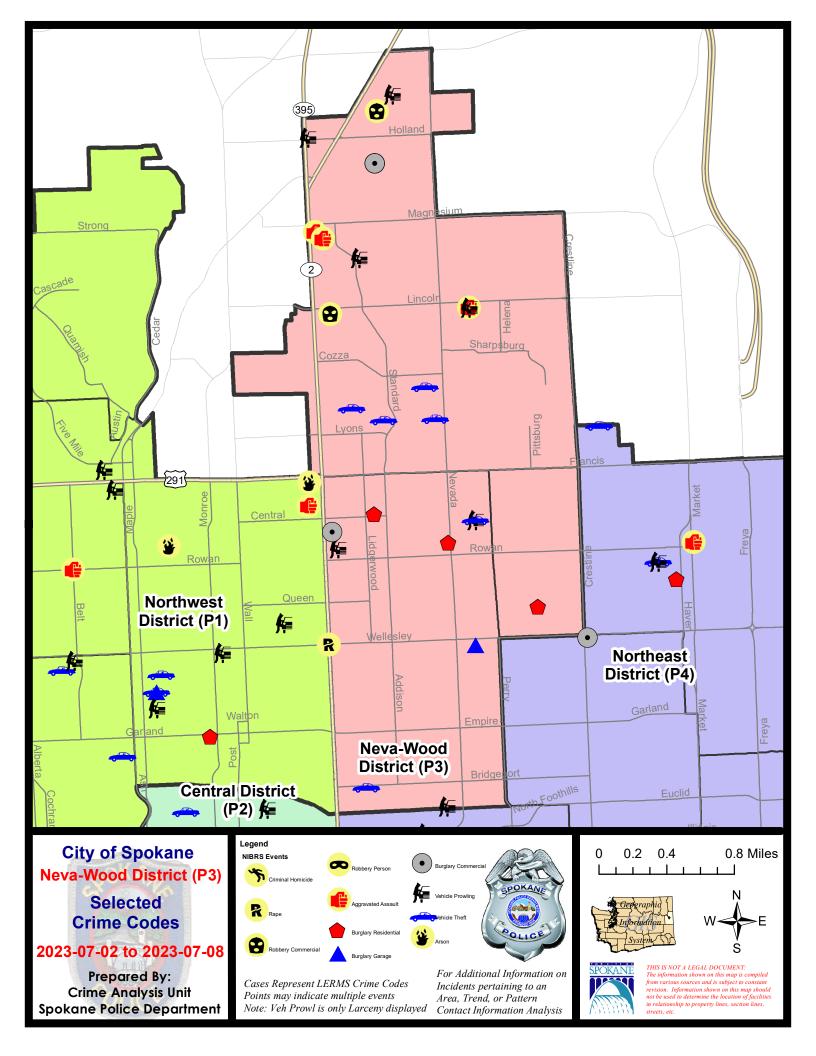

### NE - Neva-Wood District (P3)

#### 7/2/2023 TO 7/8/2023

| <u>A/C</u> | Offense Statute                       | <u>Address</u>                  | Reported Date | <u>Dist</u> |
|------------|---------------------------------------|---------------------------------|---------------|-------------|
| <u>SPB</u> | <u>3NL</u>                            |                                 |               |             |
| С          | BURGLARY 2D COMMERCIAL                | 5800 N DIVISION ST              | 7/8/2023      | P3          |
| А          | BURGLARY 2D GARAGE                    | 1100 E HOFFMAN AVE              | 7/2/2023      | P3          |
| С          | MAIL THEFT                            | 500 E NORTH AVE                 | 7/3/2023      | P3          |
| С          | RAPE 3D                               |                                 | 7/8/2023      | P2          |
| С          | RESIDENTIAL BURGLARY                  | 900 E NEBRASKA AVE              | 7/7/2023      | P3          |
| С          | RESIDENTIAL BURGLARY                  | 5900 N ASTOR ST                 | 7/7/2023      | P2          |
| С          | THEFT 2D ALL OTHER                    | 900 E COURTLAND AVE             | 7/5/2023      | P3          |
| С          | THEFT 3D ALL OTHER                    | 6100 N COLTON ST                | 7/3/2023      | P3          |
| С          | THEFT 3D ALL OTHER                    | N LIDGERWOOD ST / E CENTRAL AVE | 7/7/2023      | P3          |
| С          | THEFT 3D ALL OTHER                    | 3900 N ADDISON ST               | 7/2/2023      |             |
| С          | THEFT 3D ALL OTHER                    | 700 E WELLESLEY AVE             | 7/4/2023      |             |
| С          | THEFT 3D FROM MOTOR VEHICLE           | 800 E EUCLID AVE                | 7/8/2023      | P3          |
| С          | THEFT 3D SHOPLIFTING                  | 4700 N DIVISION ST              | 7/2/2023      | P4          |
| С          | THEFT 3D SHOPLIFTING                  | 5800 N DIVISION ST              | 7/4/2023      | P3          |
| С          | THEFT 3D SHOPLIFTING                  | 900 E WELLESLEY AVE             | 7/4/2023      | P3          |
| С          | THEFT OF A FIREARM FROM MOTOR VEHICLE | 1200 E COLUMBIA AVE             | 7/5/2023      | P4          |
| С          | THEFT OF A FIREARM FROM MOTOR VEHICLE | 5500 N DIVISION ST              | 7/6/2023      | P3          |
| С          | THEFT OF MOTOR VEHICLE                | 1200 E COLUMBIA AVE             | 7/5/2023      | P4          |
| С          | THEFT OF MOTOR VEHICLE                | 200 E BRIDGEPORT AVE            | 7/5/2023      | P4          |
| <u>SPB</u> | <u>3SH</u>                            |                                 |               |             |
| С          | ASSAULT 2D                            | 7800 N MORTON ST                | 7/4/2023      | P1          |
| С          | ASSAULT 2D                            | 0 E MAYFAIR CT                  | 7/5/2023      | P3          |
| С          | ASSAULT 2D                            | 0 E PINE RIDGE CT               | 7/7/2023      | P4          |
| С          | BURGLARY 2D COMMERCIAL                | 9200 N COLTON ST                | 7/2/2023      | P4          |
| С          | BURGLARY 2D COMMERCIAL                | 9200 N COLTON ST                | 7/2/2023      | P4          |
| С          | BURGLARY 2D COMMERCIAL                | 9200 N COLTON ST                | 7/8/2023      | P4          |
| С          | ROBBERY 1D COMMERCIAL                 | 7800 N DIVISION ST              | 7/4/2023      | P4          |
| С          | ROBBERY 1D COMMERCIAL                 | 9600 N NEWPORT HWY              | 7/7/2023      | P4          |
| С          | THEFT 2D ALL OTHER                    | 7000 N WISCOMB ST               | 7/6/2023      | P3          |
| С          | THEFT 2D FROM MOTOR VEHICLE           | 9700 N NEWPORT HWY              | 7/6/2023      | P3          |
| С          | THEFT 2D FROM MOTOR VEHICLE           | 8300 N STANDARD ST              | 7/8/2023      | P4          |
| С          | THEFT 2D SHOPLIFTING                  | 6600 N DIVISION ST              | 7/7/2023      |             |
| С          | THEFT 3D ALL OTHER                    | 10100 N NEWPORT HWY             | 7/2/2023      | P3          |
| С          | THEFT 3D ALL OTHER                    | 500 E MAXINE AVE                | 7/5/2023      | P3          |
| С          | THEFT 3D ALL OTHER                    | 9800 N NEVADA ST                | 7/2/2023      |             |
| С          | THEFT 3D FROM MOTOR VEHICLE           | 9500 N DIVISION ST              | 7/6/2023      | P3          |
| С          | THEFT 3D FROM MOTOR VEHICLE           | 7800 N MORTON ST                | 7/4/2023      |             |
| С          | THEFT 3D SHOPLIFTING                  | 9200 N NEVADA ST                | 7/2/2023      | P4          |

For protection of victim privacy, the entire address on sexual assault crimes has been redacted.

| <u>A/C</u> | Offense Statute                        | Address                    | Reported Date | Dist |
|------------|----------------------------------------|----------------------------|---------------|------|
| С          | THEFT 3D SHOPLIFTING                   | 9400 N DIVISION ST         | 7/4/2023      | P3   |
| С          | THEFT 3D SHOPLIFTING                   | 9200 N COLTON ST           | 7/5/2023      | P4   |
| С          | THEFT 3D SHOPLIFTING                   | 9600 N NEWPORT HWY         | 7/8/2023      | P4   |
| С          | THEFT 3D SHOPLIFTING                   | 9600 N NEWPORT HWY         | 7/2/2023      |      |
| С          | THEFT 3D SHOPLIFTING                   | 6500 N NEVADA ST           | 7/7/2023      |      |
| С          | THEFT 3D SHOPLIFTING                   | 10100 N NEWPORT HWY        | 7/7/2023      |      |
| С          | THEFT 3D SHOPLIFTING                   | 6600 N DIVISION ST         | 7/7/2023      |      |
| С          | THEFT 3D SHOPLIFTING                   | 6500 N NEVADA ST           | 7/8/2023      |      |
| С          | THEFT 3D VEHICLE PARTS AND ACCESSORIES | 1100 E COZZA DR            | 7/4/2023      | P3   |
| С          | THEFT 3D VEHICLE PARTS AND ACCESSORIES | 1200 E WESTVIEW CT         | 7/5/2023      | P3   |
| С          | THEFT 3D VEHICLE PARTS AND ACCESSORIES | 100 E WEDGEWOOD AVE        | 7/7/2023      | P4   |
| С          | THEFT 3D VEHICLE PARTS AND ACCESSORIES | N PERRY ST / E CALKINS AVE | 7/7/2023      | P3   |
| С          | THEFT OF MOTOR VEHICLE                 | 900 E BEACON AVE           | 7/4/2023      | P4   |
| С          | THEFT OF MOTOR VEHICLE                 | 800 E SITKA AVE            | 7/6/2023      | P4   |
| С          | THEFT OF MOTOR VEHICLE                 | 6900 N WISCOMB ST          | 7/6/2023      | P3   |
| С          | THEFT OF MOTOR VEHICLE                 | 100 E WEDGEWOOD AVE        | 7/7/2023      | P4   |
| <u>SPB</u> | <u>3WH</u>                             |                            |               |      |
| С          | BURGLARY 1D FROM RESIDENCE             | 1600 E OLYMPIC AVE         | 7/6/2023      | P4   |
| С          | THEFT OF A FIREARM FROM BUILDING       | 1600 E OLYMPIC AVE         | 7/6/2023      | P4   |