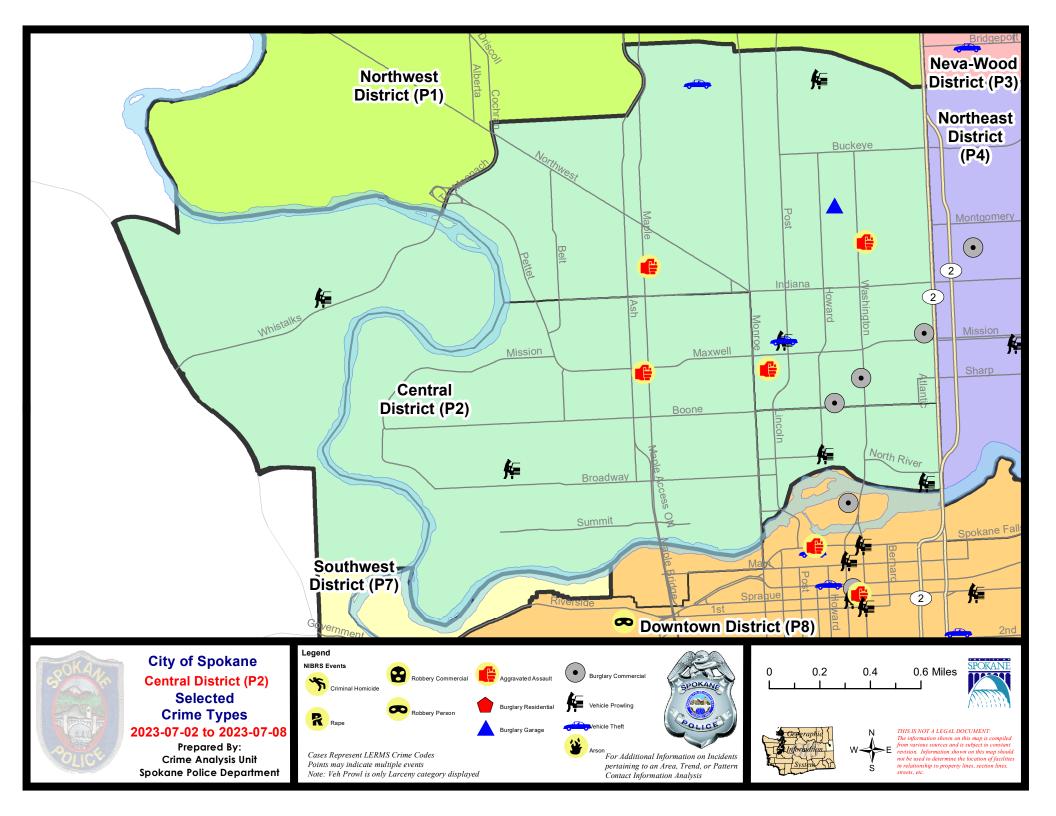

#### NW - Central District (P2)

#### 7/2/2023 TO 7/8/2023

| <u>A/C</u> | Offense Statute                        | Address                    | Reported Date | <u>Dist</u> |
|------------|----------------------------------------|----------------------------|---------------|-------------|
| <u>SPA</u> | <u>2EG</u>                             |                            |               |             |
| С          | ASSAULT 2D                             | 1400 N LINCOLN ST          | 7/6/2023      | P1          |
| С          | ASSAULT 2D                             | 1500 W KNOX AVE            | 7/7/2023      | P1          |
| С          | ASSAULT 2D                             | 300 W MANSFIELD AVE        | 7/8/2023      | P1          |
| С          | BURGLARY 2D COMMERCIAL                 | 1300 N WASHINGTON ST       | 7/2/2023      | P1          |
| С          | BURGLARY 2D COMMERCIAL                 | 500 W BOONE AVE            | 7/2/2023      | P2          |
| С          | BURGLARY 2D COMMERCIAL                 | 1600 N DIVISION ST         | 7/3/2023      | P1          |
| С          | BURGLARY 2D GARAGE                     | 2400 N STEVENS ST          | 7/6/2023      | P2          |
| С          | MAIL THEFT                             | 1700 W FAIRVIEW AVE        | 7/6/2023      | P2          |
| С          | THEFT 1D FROM BUILDING                 | 2700 N MONROE ST           | 7/8/2023      | P2          |
| С          | THEFT 3D ALL OTHER                     | 2000 W CLEVELAND AVE       | 7/6/2023      | P2          |
| С          | THEFT 3D ALL OTHER                     | 3200 N MONROE ST           | 7/8/2023      | P2          |
| С          | THEFT 3D FROM BUILDING                 | 1900 N MONROE ST           | 7/2/2023      | P2          |
| С          | THEFT 3D FROM MOTOR VEHICLE            | 500 W DALTON AVE           | 7/8/2023      | P1          |
| С          | THEFT 3D SHOPLIFTING                   | 1600 W NORTHWEST BLVD      | 7/6/2023      |             |
| С          | THEFT 3D SHOPLIFTING                   | 1600 W NORTHWEST BLVD      | 7/7/2023      |             |
| С          | THEFT 3D SHOPLIFTING                   | 1600 W NORTHWEST BLVD      | 7/8/2023      |             |
| С          | THEFT 3D VEHICLE PARTS AND ACCESSORIES | 1400 N WASHINGTON ST       | 7/6/2023      | P2          |
| С          | THEFT OF A FIREARM FROM MOTOR VEHICLE  | 800 W SPOFFORD AVE         | 7/3/2023      | P1          |
| С          | THEFT OF MOTOR VEHICLE                 | 800 W SPOFFORD AVE         | 7/3/2023      | P1          |
| С          | THEFT OF MOTOR VEHICLE                 | 1200 W DALTON AVE          | 7/5/2023      | P1          |
| <u>SPA</u> | 2RS                                    |                            |               |             |
| С          | THEFT 1D FROM MOTOR VEHICLE            | 100 W NORTH RIVER DR       | 7/2/2023      | P2          |
| С          | THEFT 2D FROM MOTOR VEHICLE            | W MALLON AVE / N HOWARD ST | 7/7/2023      | P2          |
| С          | THEFT 3D ALL OTHER                     | 900 W BROADWAY AVE         | 7/3/2023      | P2          |
| <u>SPA</u> | <u>2WC</u>                             |                            |               |             |
| С          | ASSAULT 2D                             | 1400 N MAPLE ST            | 7/3/2023      | P1          |
| С          | THEFT 2D FROM BUILDING                 | 2300 W MALLON AVE          | 7/3/2023      | P2          |
| С          | THEFT 3D ALL OTHER                     | 1400 W DEAN AVE            | 7/4/2023      |             |
| С          | THEFT 3D FROM BUILDING                 | 1400 W DEAN AVE            | 7/7/2023      | P2          |
| С          | THEFT 3D FROM MOTOR VEHICLE            | 2400 W MALLON AVE          | 7/4/2023      | P2          |
| С          | THEFT 3D VEHICLE PARTS AND ACCESSORIES | 2500 W SHARP AVE           | 7/4/2023      |             |
| <u>SPA</u> | <u>2WH</u>                             |                            |               |             |
| С          | THEFT 2D FROM MOTOR VEHICLE            | 3400 W WHISTALKS WAY       | 7/4/2023      | P2          |