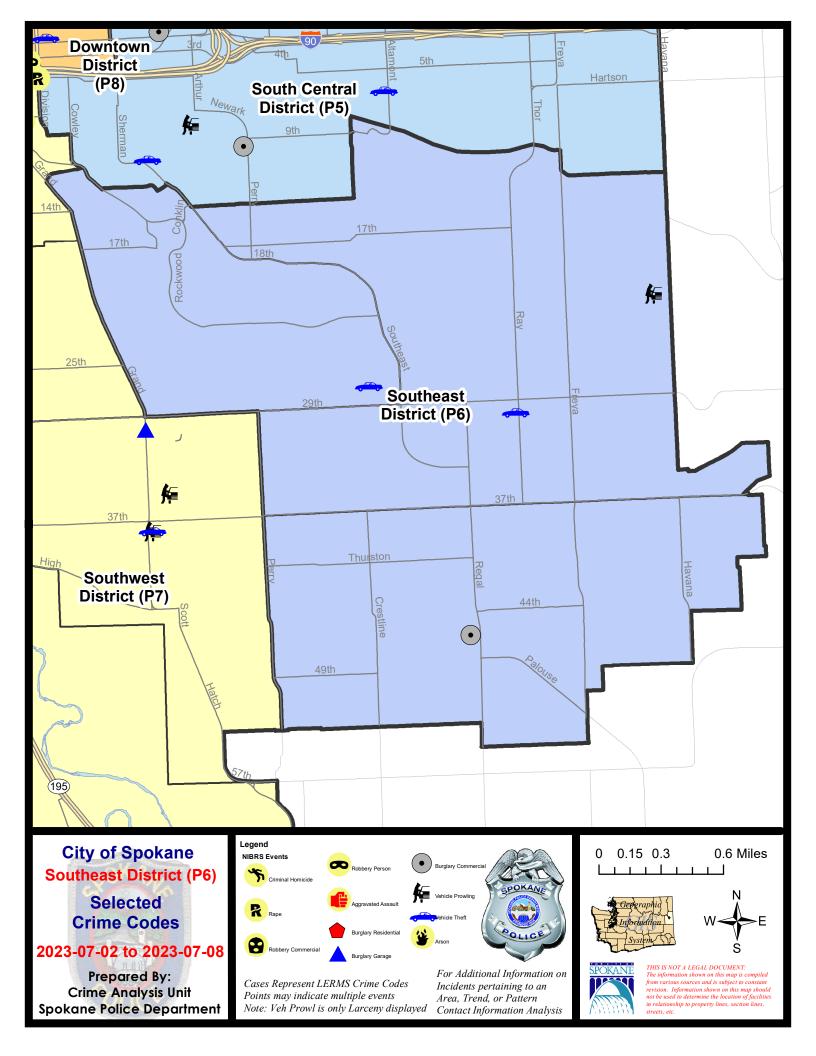

#### SE - Southeast District (P6)

#### 7/2/2023 TO 7/8/2023

#### SE - Southeast District (P6)

| <u>A/C</u>    | Offense Statute             | Address         | Reported Date | <u>Dist</u> |  |  |  |  |
|---------------|-----------------------------|-----------------|---------------|-------------|--|--|--|--|
| <u>SPC6LH</u> |                             |                 |               |             |  |  |  |  |
| С             | THEFT 2D FROM MOTOR VEHICLE | 4200 E 21ST AVE | 7/3/2023      | P6          |  |  |  |  |
| С             | THEFT 3D FROM BUILDING      | 2500 E 29TH AVE | 7/5/2023      | P6          |  |  |  |  |
| С             | THEFT 3D SHOPLIFTING        | 2500 E 29TH AVE | 7/6/2023      | P6          |  |  |  |  |
| С             | THEFT OF MOTOR VEHICLE      | 3100 E 30TH AVE | 7/3/2023      | P6          |  |  |  |  |
| <u>SPC6RW</u> |                             |                 |               |             |  |  |  |  |
| С             | THEFT OF MOTOR VEHICLE      | 2700 S LEE ST   | 7/6/2023      | P6          |  |  |  |  |
| <u>SPC6SG</u> |                             |                 |               |             |  |  |  |  |
| С             | BURGLARY 2D COMMERCIAL      | 4500 S REGAL ST | 7/2/2023      | P6          |  |  |  |  |
| С             | THEFT 3D SHOPLIFTING        | 4500 S REGAL ST | 7/6/2023      | P6          |  |  |  |  |