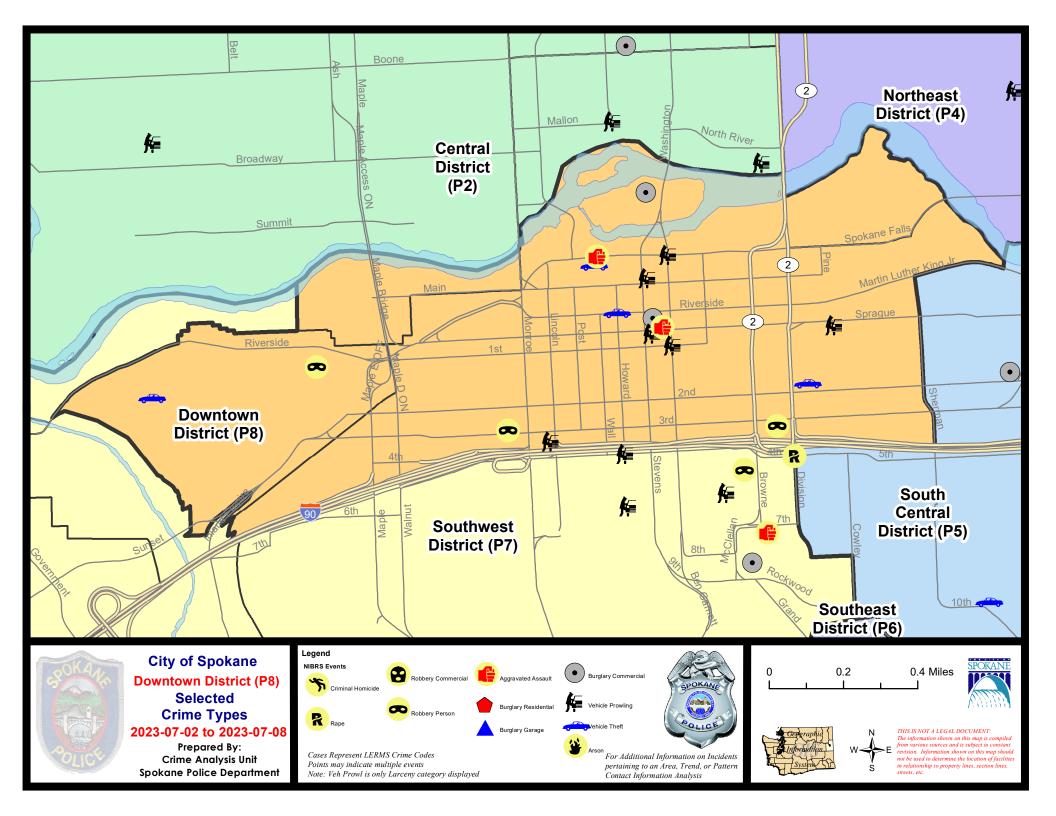

**PSA Commander** 

Captain David Singley

Downtown District (P8)

## **Preliminary IBR Counts**

|           |                                                                                                                                 | 7 Da                        | ay Compar                        | ison                                               | 28 Da                               | ay Compai                            | rison                                                      | YT                                       | D Comparis                             | on                                                                     |
|-----------|---------------------------------------------------------------------------------------------------------------------------------|-----------------------------|----------------------------------|----------------------------------------------------|-------------------------------------|--------------------------------------|------------------------------------------------------------|------------------------------------------|----------------------------------------|------------------------------------------------------------------------|
| NIBRS Ca  | tegories (Part 1 Selected)                                                                                                      | Current                     | Prior                            | Percent                                            | Current                             | Prior                                | Percent                                                    | Current                                  | Prior                                  | Percent                                                                |
| Violent   | Criminal Homicide<br>Rape<br>Robbery - Commercial<br>Robbery - Person<br>Aggravated Assault - Non DV<br>Aggravated Assault - DV | 0<br>0<br>3<br>3<br>0       | 0<br>0<br>1<br>3<br>0            | 200.00%                                            | 0<br>1<br>3<br>5<br>17<br>2         | 0<br>3<br>2<br>4<br>12<br>4          | -66.67%<br>50.00%<br>25.00%<br>41.67%<br>-50.00%           | 0<br>16<br>10<br>40<br>84<br>19          | 2<br>20<br>8<br>30<br>64<br>12         | -100.00%<br>-20.00%<br>25.00%<br>33.33%<br>31.25%<br>58.33%            |
| Property  | Violent Total:<br>Burglary - Residential<br>Burglary Garage<br>Burglary Commercial<br>Larceny<br>Vehicle Theft<br>Arson         | 6<br>0<br>2<br>23<br>4<br>0 | 4<br>5<br>0<br>1<br>45<br>4<br>0 | 50.00%<br>-100.00%<br>-100.00%<br>-48.89%<br>0.00% | 28<br>7<br>0<br>6<br>132<br>15<br>0 | 25<br>5<br>4<br>107<br>12<br>0       | 12.00%<br>40.00%<br>-100.00%<br>50.00%<br>23.36%<br>25.00% | 169<br>27<br>15<br>47<br>709<br>82<br>12 | 136<br>24<br>9<br>54<br>959<br>97<br>6 | 24.26%<br>12.50%<br>66.67%<br>-12.96%<br>-26.07%<br>-15.46%<br>100.00% |
|           | Property Total:                                                                                                                 | 29                          | 55                               | -47.27%                                            | 160                                 | 133                                  | 20.30%                                                     | 892                                      | 1149                                   | -22.37%                                                                |
| Prelimina | ry Part 1 Crime Totals:                                                                                                         | 35                          | 59                               | -40.68%                                            | 188                                 | 158                                  | 18.99%                                                     | 1061                                     | 1285                                   | -17.43%                                                                |
|           | Current 7 Day Period:<br>Current 28 Day Period:<br>Current YTD Day Period:                                                      | 6/                          | 11/2023                          | - 7/8/2023<br>- 7/8/2023<br>- 7/8/2023             | Prior 28                            | Day Period<br>Day Perio<br>D Period: |                                                            | 6/25/2023 ·<br>5/14/2023 ·<br>1/1/2022 · | - 6/10/2023                            |                                                                        |

Note: On 1/8/23 boundary changes incorporated portions of P7 into the Downtown Precinct (SPD8BA and SPD8PV); Consequently activity in P8 will appear higher if compared to printed CompStat reports prior to 1/8/23

#### SW - Downtown District (P8)