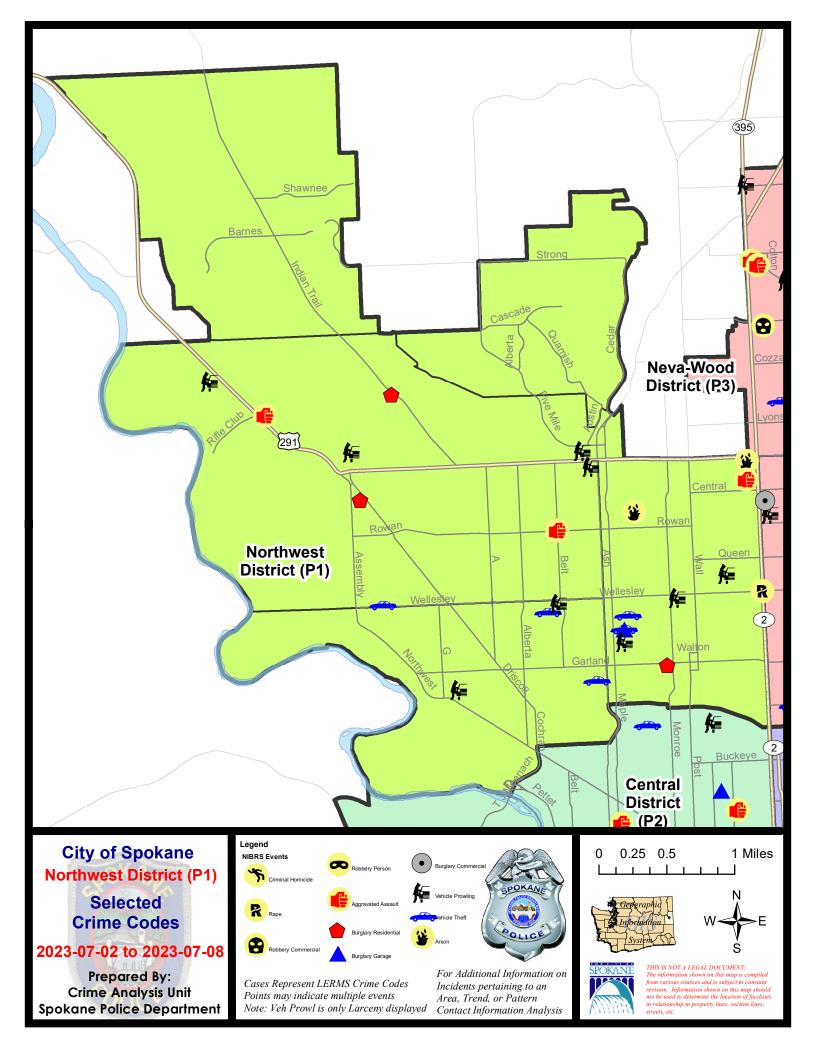

Note: On 1/8/23 boundary changes were implemented dividing the North Precinct into two (NW and NE). The Northwest Precinct ADAM Sector consists of P1 and P2; Consequently this page did not exist on printed CompStat reports prior to 1/8/23

#### NW - Northwest District (P1)

#### 7/2/2023 TO 7/8/2023

| <u>A/C</u> | Offense Statute                            | Address              | Reported Date | <u>Dist</u> |
|------------|--------------------------------------------|----------------------|---------------|-------------|
| <u>SPA</u> | 1AD                                        |                      |               |             |
| С          | THEFT 2D ALL OTHER                         | 2400 W WELLESLEY AVE | 7/4/2023      |             |
| С          | THEFT 2D SHOPLIFTING                       | 2500 W WELLESLEY AVE | 7/2/2023      |             |
| С          | THEFT 3D FROM BUILDING                     | 2100 W WELLESLEY AVE | 7/6/2023      | P1          |
| С          | THEFT 3D FROM MOTOR VEHICLE                | 3300 W KIERNAN AVE   | 7/6/2023      | P1          |
| С          | THEFT 3D FROM MOTOR VEHICLE                | 2200 W WELLESLEY AVE | 7/8/2023      |             |
| С          | THEFT 3D SHOPLIFTING                       | 2300 W WELLESLEY AVE | 7/8/2023      | P1          |
| С          | THEFT 3D SHOPLIFTING                       | 2300 W WELLESLEY AVE | 7/8/2023      |             |
| С          | THEFT OF MOTOR VEHICLE                     | 2300 W WELLESLEY AVE | 7/4/2023      | P1          |
| С          | THEFT OF MOTOR VEHICLE                     | 1800 W KIERNAN AVE   | 7/8/2023      | P1          |
| <u>SPA</u> | 1 <u>BS</u>                                |                      |               |             |
| С          | ASSAULT 2D                                 | 5300 W RIFLE CLUB CT | 7/8/2023      | P1          |
| С          | RESIDENTIAL BURGLARY                       | 7100 N FLEMING ST    | 7/4/2023      | P1          |
| Α          | THEFT 3D FROM MOTOR VEHICLE                | 1800 W FRANCIS AVE   | 7/6/2023      | P1          |
| С          | THEFT OF A FIREARM FROM MOTOR VEHICLE      | 6500 N ASSEMBLY ST   | 7/8/2023      | P1          |
| <u>SPA</u> | 1FM                                        |                      |               |             |
| С          | THEFT 2D VEHICLE PARTS AND ACCESSORIES     | 1300 W STRONG RD     | 7/2/2023      | P1          |
| SPA        | 1 <u>NH</u>                                |                      |               |             |
| С          | ARSON 2D                                   | 6200 N ATLANTIC ST   | 7/3/2023      | P1          |
| С          | ARSON 2D                                   | 1300 W JOSEPH AVE    | 7/5/2023      | P1          |
| С          | ASSAULT 2D                                 | 6000 N ATLANTIC ST   | 7/2/2023      | P1          |
| С          | BURGLARY 2D GARAGE                         | 4200 N WALNUT ST     | 7/7/2023      | P1          |
| А          | RESIDENTIAL BURGLARY                       | 1000 W GARLAND AVE   | 7/3/2023      | P1          |
| С          | THEFT 2D ALL OTHER                         | 1300 W GARLAND AVE   | 7/5/2023      | P1          |
| С          | THEFT 2D FROM BUILDING                     | 4800 N DIVISION ST   | 7/5/2023      | P1          |
| С          | THEFT 2D FROM BUILDING                     | 1100 W GORDON AVE    | 7/2/2023      |             |
| С          | THEFT 2D FROM MOTOR VEHICLE                | 4600 N LINCOLN ST    | 7/6/2023      | P1          |
| С          | THEFT 3D ALL OTHER                         | 3800 N CALISPEL ST   | 7/7/2023      |             |
| А          | THEFT 3D FROM MOTOR VEHICLE                | 4900 N WHITEHOUSE ST | 7/6/2023      | P1          |
| С          | THEFT 3D FROM MOTOR VEHICLE                | 4100 N WALNUT ST     | 7/7/2023      | P1          |
| С          | THEFT OF MOTOR VEHICLE                     | 4200 N WALNUT ST     | 7/7/2023      | P1          |
| С          | THEFT OF MOTOR VEHICLE                     | 4400 N CEDAR ST      | 7/8/2023      | P1          |
| <u>SPA</u> | 1NW                                        |                      |               |             |
| С          | RESIDENTIAL BURGLARY                       | 5900 N ALAMEDA ST    | 7/6/2023      | P1          |
| С          | TAKING MOTOR VEHICLE WITHOUT PERMISSION 1D | 4000 W WELLESLEY AVE | 7/6/2023      | P4          |
| С          | THEFT 2D FROM MOTOR VEHICLE                | 6200 N OAK ST        | 7/2/2023      | P1          |
| С          | THEFT 3D ALL OTHER                         | 4700 N ELM ST        | 7/3/2023      | P1          |
| С          | THEFT 3D ALL OTHER                         | 4400 W WINSTON CT    | 7/7/2023      | P1          |

For protection of victim privacy, the entire address on sexual assault crimes has been redacted.

| <u>A/C</u> | Offense Statute                        | Address                 | Reported Date | <u>Dist</u> |
|------------|----------------------------------------|-------------------------|---------------|-------------|
| С          | THEFT 3D ALL OTHER                     | 5000 N ELM ST           | 7/5/2023      |             |
| С          | THEFT 3D FROM MOTOR VEHICLE            | 7300 N SKYKOMISH ST     | 7/6/2023      | P1          |
| С          | THEFT 3D VEHICLE PARTS AND ACCESSORIES | 5900 N ELM ST           | 7/5/2023      | P1          |
| С          | VEHICULAR ASSAULT                      | N BELT ST / W ROWAN AVE | 7/7/2023      | P1          |