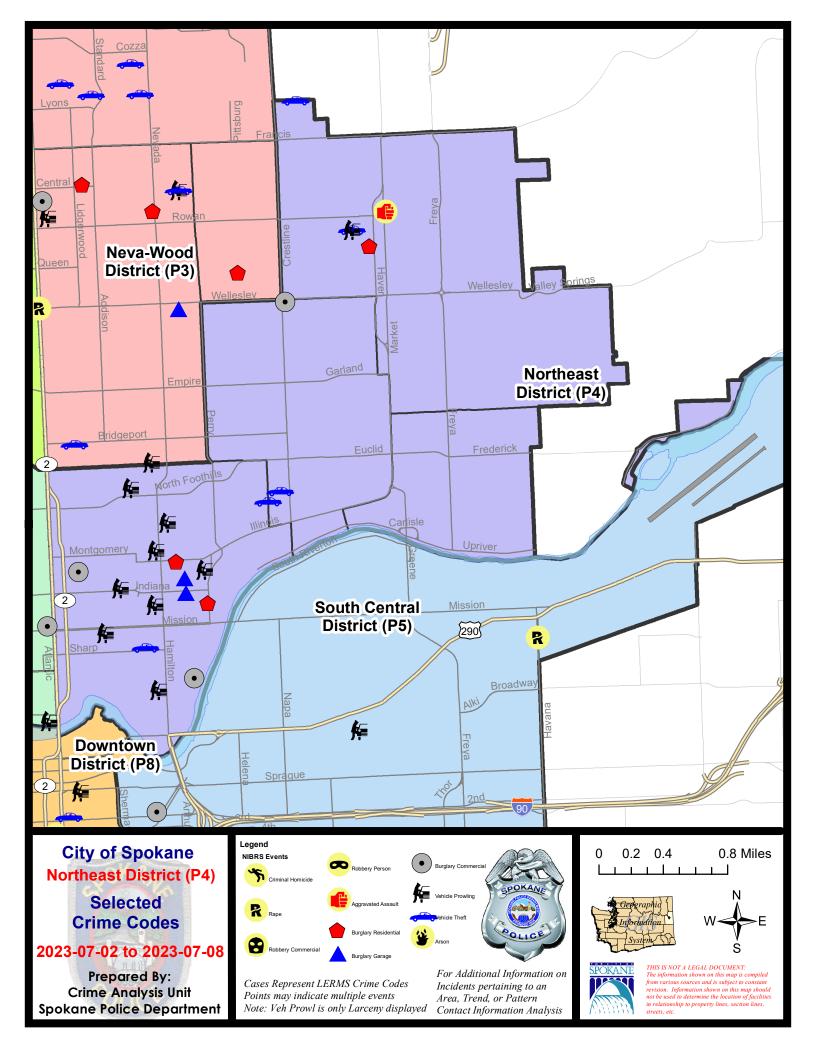

### NE - Northeast District (P4)

#### 7/2/2023 TO 7/8/2023

| <u>A/C</u> | Offense Statute                        | Address                    | Reported Date | Dist |
|------------|----------------------------------------|----------------------------|---------------|------|
| <u>SPB</u> | 4 <b>BE</b>                            |                            |               |      |
| С          | BURGLARY 2D COMMERCIAL                 | 2100 E WELLESLEY AVE       | 7/3/2023      | P4   |
| С          | THEFT 3D ALL OTHER                     | N REGAL ST / E GARLAND AVE | 7/7/2023      | P4   |
| С          | THEFT 3D SHOPLIFTING                   | 3900 N MARKET ST           | 7/6/2023      |      |
| С          | THEFT 3D SHOPLIFTING                   | 3900 N MARKET ST           | 7/6/2023      |      |
| С          | THEFT 3D VEHICLE PARTS AND ACCESSORIES | 3700 N COOK ST             | 7/6/2023      | P4   |
| С          | THEFT OF MOTOR VEHICLE                 | E BUCKEYE AVE / N NAPA ST  | 7/6/2023      | P4   |
| С          | THEFT OF MOTOR VEHICLE                 | 2000 E GRACE AVE           | 7/8/2023      | P4   |
| <u>SPB</u> | 4 <b>HI</b>                            |                            |               |      |
| С          | ASSAULT 2D                             | 5500 N MARKET ST           | 7/3/2023      | P4   |
| С          | RESIDENTIAL BURGLARY                   | 2900 E DIAMOND AVE         | 7/6/2023      | P4   |
| С          | THEFT 2D FROM MOTOR VEHICLE            | 2800 E SANSON AVE          | 7/4/2023      | P4   |
| С          | THEFT 3D ALL OTHER                     | 5700 N HAVEN ST            | 7/2/2023      | P4   |
| С          | THEFT 3D ALL OTHER                     | 2900 E QUEEN AVE           | 7/7/2023      | P4   |
| С          | THEFT 3D VEHICLE PARTS AND ACCESSORIES | 2800 E SANSON AVE          | 7/4/2023      | P4   |
| С          | THEFT OF MOTOR VEHICLE                 | 2300 E BRUCE AVE           | 7/5/2023      | P4   |
| А          | THEFT OF MOTOR VEHICLE                 | 2800 E SANSON AVE          | 7/4/2023      | P4   |
| <u>SPB</u> | 4LO                                    |                            |               |      |
| С          | BURGLARY 1D FROM RESIDENCE             | 900 E ILLINOIS AVE         | 7/7/2023      | P4   |
| С          | BURGLARY 1D GARAGE                     | 1000 E INDIANA AVE         | 7/5/2023      | P4   |
| С          | BURGLARY 2D COMMERCIAL                 | 200 E ERMINA AVE           | 7/3/2023      | P4   |
| С          | BURGLARY 2D COMMERCIAL                 | 1000 N SUPERIOR ST         | 7/4/2023      | P4   |
| С          | BURGLARY 2D GARAGE                     | 1000 E BALDWIN AVE         | 7/5/2023      | P4   |
| С          | RESIDENTIAL BURGLARY                   | 1700 N PERRY ST            | 7/7/2023      | P4   |
| С          | THEFT 2D FROM MOTOR VEHICLE            | 900 N CINCINNATI ST        | 7/8/2023      | P4   |
| С          | THEFT 3D ALL OTHER                     | 1000 E BOONE AVE           | 7/7/2023      |      |
| С          | THEFT 3D FROM MOTOR VEHICLE            | 1400 N ASTOR ST            | 7/2/2023      | P4   |
| А          | THEFT 3D FROM MOTOR VEHICLE            | 500 E INDIANA AVE          | 7/2/2023      | P4   |
| С          | THEFT 3D FROM MOTOR VEHICLE            | 1300 E ERMINA AVE          | 7/4/2023      | P4   |
| С          | THEFT 3D FROM MOTOR VEHICLE            | 800 E NORA AVE             | 7/7/2023      | P4   |
| С          | THEFT 3D FROM MOTOR VEHICLE            | 2800 N DAKOTA ST           | 7/2/2023      |      |
| С          | THEFT 3D FROM MOTOR VEHICLE            | 2500 N NEVADA ST           | 7/6/2023      |      |
| С          | THEFT 3D FROM MOTOR VEHICLE            | 800 E MONTGOMERY AVE       | 7/8/2023      |      |
| С          | THEFT 3D SHOPLIFTING                   | 900 E MISSION AVE          | 7/2/2023      |      |
| С          | THEFT 3D SHOPLIFTING                   | 900 E MISSION AVE          | 7/7/2023      |      |
| С          | THEFT 3D SHOPLIFTING                   | 900 E MISSION AVE          | 7/7/2023      |      |
| С          | THEFT OF MOTOR VEHICLE                 | 700 E SHARP AVE            | 7/2/2023      | P2   |