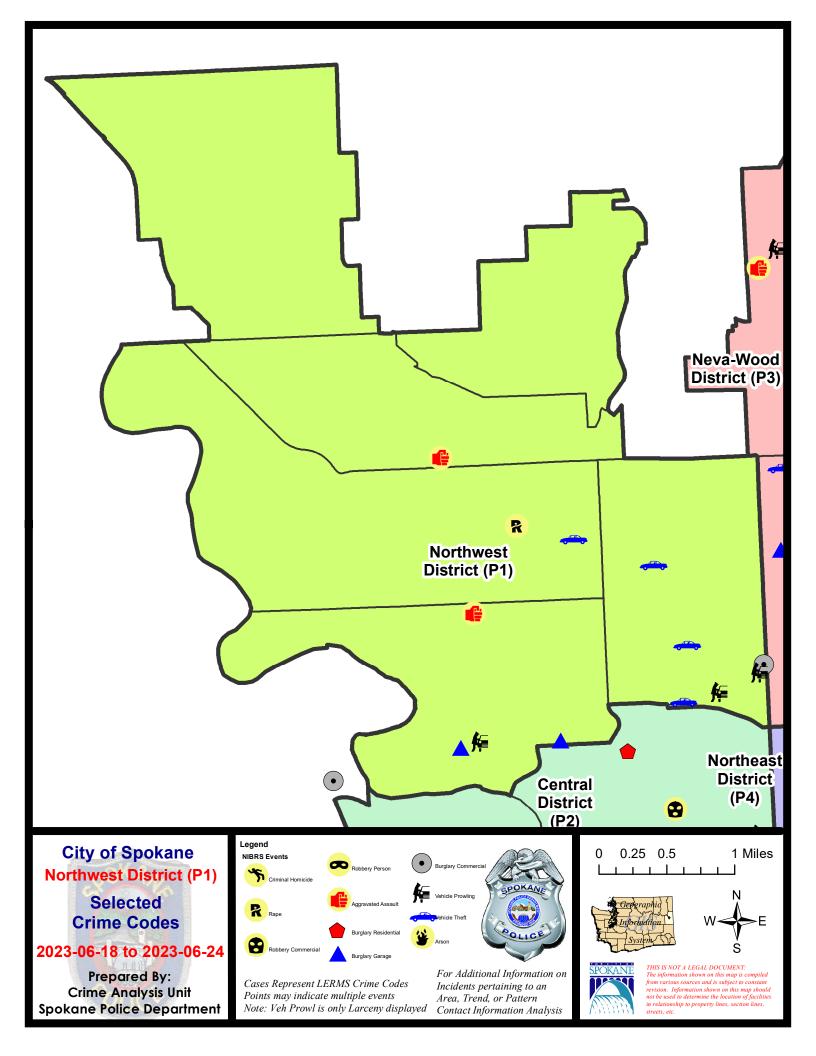

### NW - Northwest District (P1)

6/18/2023 TO 6/24/2023

**Address** 

### SPA1NW

C RAPE 1D

<u>Dist</u>

Ρ1

P1

Ρ1

Ρ1

Ρ1