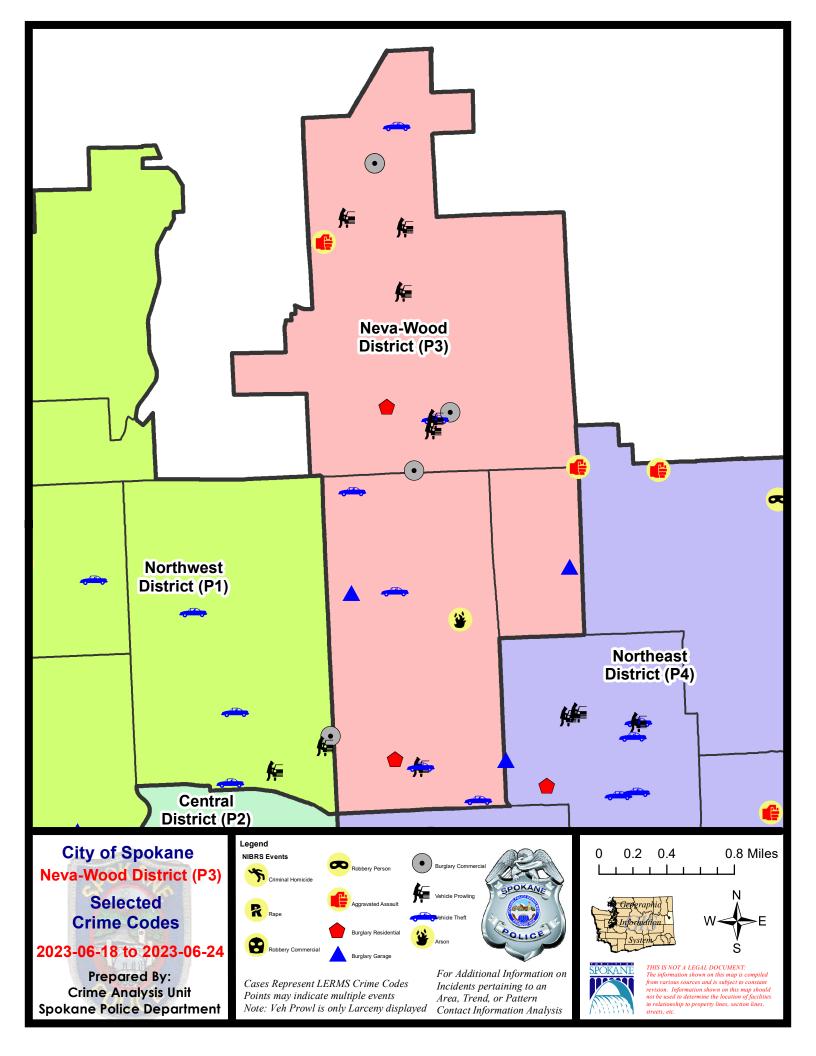

### NE - Neva-Wood District (P3)

NE - Neva-Wood District (P3)

## 6/18/2023 TO 6/24/2023

| <u>A/C</u> | Offense Statute                            | Address              | Reported Date | <u>Dist</u> |
|------------|--------------------------------------------|----------------------|---------------|-------------|
| SPE        | 33NL                                       |                      |               |             |
| С          | ARSON 1D                                   | 1000 E WABASH AVE    | 6/24/2023     | P1          |
| С          | BURGLARY 2D GARAGE                         | 100 E CROWN AVE      | 6/20/2023     | P4          |
| С          | MAIL THEFT                                 | 500 E SANSON AVE     | 6/20/2023     | P3          |
| С          | RESIDENTIAL BURGLARY                       | 3500 N ADDISON ST    | 6/19/2023     | P4          |
| С          | RETAIL THEFT WITH SPECIAL CIRCUMSTANCES 3D | 4700 N DIVISION ST   | 6/19/2023     | P4          |
| С          | RETAIL THEFT WITH SPECIAL CIRCUMSTANCES 3D | 4700 N DIVISION ST   | 6/23/2023     | P4          |
| С          | THEFT 2D SHOPLIFTING                       | 4700 N DIVISION ST   | 6/20/2023     |             |
| С          | THEFT 2D SHOPLIFTING                       | 4700 N DIVISION ST   | 6/23/2023     |             |
| С          | THEFT 3D ALL OTHER                         | 3500 N ADDISON ST    | 6/19/2023     | P4          |
| С          | THEFT 3D ALL OTHER                         | 0 E GORDON AVE       | 6/20/2023     | P3          |
| С          | THEFT 3D FROM BUILDING                     | 1000 E QUEEN AVE     | 6/19/2023     |             |
| С          | THEFT 3D FROM MOTOR VEHICLE                | 600 E GLASS AVE      | 6/19/2023     | P3          |
| С          | THEFT 3D SHOPLIFTING                       | 5500 N DIVISION ST   | 6/19/2023     | P3          |
| С          | THEFT 3D SHOPLIFTING                       | 5800 N DIVISION ST   | 6/19/2023     | P3          |
| С          | THEFT 3D SHOPLIFTING                       | 4700 N DIVISION ST   | 6/23/2023     | P4          |
| С          | THEFT 3D SHOPLIFTING                       | 5800 N DIVISION ST   | 6/24/2023     | P4          |
| С          | THEFT 3D SHOPLIFTING                       | 4700 N DIVISION ST   | 6/21/2023     |             |
| С          | THEFT 3D VEHICLE PARTS AND ACCESSORIES     | 1100 E COURTLAND AVE | 6/19/2023     | P3          |
| А          | THEFT OF MOTOR VEHICLE                     | 1100 E DALTON AVE    | 6/18/2023     | P3          |
| Α          | THEFT OF MOTOR VEHICLE                     | 600 E GLASS AVE      | 6/19/2023     | P3          |
| С          | THEFT OF MOTOR VEHICLE                     | 6100 N COLTON ST     | 6/22/2023     | P4          |
| С          | THEFT OF MOTOR VEHICLE                     | 500 E CROWN AVE      | 6/24/2023     | P4          |
| <u>Spe</u> | 3 <u>3SH</u>                               |                      |               |             |
| С          | BURGLARY 2D COMMERCIAL                     | 9200 N COLTON ST     | 6/19/2023     | P4          |
| С          | BURGLARY 2D COMMERCIAL                     | 9200 N COLTON ST     | 6/21/2023     | P4          |
| С          | BURGLARY 2D COMMERCIAL                     | 600 E FRANCIS AVE    | 6/22/2023     | P3          |
| С          | BURGLARY 2D COMMERCIAL                     | 6800 N NEVADA ST     | 6/23/2023     | P3          |
| С          | HARASSMENT FELONY WEAPON INVOLVED          | 0 E MAYFAIR CT       | 6/20/2023     | P1          |
| С          | RESIDENTIAL BURGLARY                       | 500 E WEDGEWOOD AVE  | 6/22/2023     | P4          |
| А          | THEFT 1D FROM MOTOR VEHICLE                | 800 E LYONS AVE      | 6/24/2023     | P3          |
| С          | THEFT 2D ALL OTHER                         | 9600 N NEWPORT HWY   | 6/23/2023     |             |
| С          | THEFT 2D FROM BUILDING                     | 6600 N ADDISON ST    | 6/19/2023     | P3          |
| С          | THEFT 2D FROM BUILDING                     | 9200 N COLTON ST     | 6/23/2023     | P3          |
| С          | THEFT 2D FROM MOTOR VEHICLE                | 900 E BEACON AVE     | 6/20/2023     | P3          |
| С          | THEFT 2D FROM MOTOR VEHICLE                | 600 E CASCADE PL     | 6/21/2023     | P3          |
| С          | THEFT 2D SHOPLIFTING                       | 9200 N COLTON ST     | 6/23/2023     | P3          |
| С          | THEFT 2D SHOPLIFTING                       | 9600 N NEWPORT HWY   | 6/21/2023     |             |
| С          | THEFT 3D ALL OTHER                         | 6500 N NEVADA ST     | 6/19/2023     | P4          |

For protection of victim privacy, the entire address on sexual assault crimes has been redacted.

| <u>A/C</u> | Offense Statute                        | Address               | Reported Date | <u>Dist</u> |
|------------|----------------------------------------|-----------------------|---------------|-------------|
| С          | THEFT 3D ALL OTHER                     | 100 E WEDGEWOOD AVE   | 6/18/2023     | P3          |
| С          | THEFT 3D ALL OTHER                     | 9500 N DIVISION ST    | 6/20/2023     | P3          |
| С          | THEFT 3D ALL OTHER                     | 600 E FRANCIS AVE     | 6/22/2023     | P3          |
| С          | THEFT 3D ALL OTHER                     | 400 E STONEWALL AVE   | 6/21/2023     |             |
| С          | THEFT 3D FROM BUILDING                 | 1100 E WESTVIEW CT    | 6/22/2023     |             |
| С          | THEFT 3D FROM MOTOR VEHICLE            | 600 E MAGNESIUM RD    | 6/19/2023     | P3          |
| С          | THEFT 3D FROM MOTOR VEHICLE            | 8700 N HILL N DALE ST | 6/21/2023     | P3          |
| С          | THEFT 3D SHOPLIFTING                   | 9200 N COLTON ST      | 6/19/2023     | P4          |
| С          | THEFT 3D SHOPLIFTING                   | 9900 N NEWPORT HWY    | 6/18/2023     | P3          |
| С          | THEFT 3D SHOPLIFTING                   | 9600 N NEWPORT HWY    | 6/19/2023     | P1          |
| С          | THEFT 3D SHOPLIFTING                   | 9200 N COLTON ST      | 6/20/2023     | P4          |
| С          | THEFT 3D SHOPLIFTING                   | 6500 N NEVADA ST      | 6/19/2023     | P3          |
| С          | THEFT 3D SHOPLIFTING                   | 9200 N COLTON ST      | 6/20/2023     | P4          |
| С          | THEFT 3D SHOPLIFTING                   | 9700 N NEWPORT HWY    | 6/20/2023     | P3          |
| С          | THEFT 3D SHOPLIFTING                   | 9200 N COLTON ST      | 6/20/2023     | P4          |
| С          | THEFT 3D SHOPLIFTING                   | 9700 N NEWPORT HWY    | 6/21/2023     | P1          |
| С          | THEFT 3D SHOPLIFTING                   | 9200 N COLTON ST      | 6/21/2023     | P4          |
| С          | THEFT 3D SHOPLIFTING                   | 7700 N DIVISION ST    | 6/22/2023     | P4          |
| С          | THEFT 3D SHOPLIFTING                   | 9200 N COLTON ST      | 6/22/2023     | P3          |
| С          | THEFT 3D SHOPLIFTING                   | 9700 N NEWPORT HWY    | 6/23/2023     | P4          |
| С          | THEFT 3D SHOPLIFTING                   | 9100 N NEWPORT HWY    | 6/19/2023     |             |
| С          | THEFT 3D SHOPLIFTING                   | 9100 N NEWPORT HWY    | 6/18/2023     |             |
| С          | THEFT 3D SHOPLIFTING                   | 9100 N NEWPORT HWY    | 6/19/2023     |             |
| С          | THEFT 3D SHOPLIFTING                   | 9100 N NEWPORT HWY    | 6/22/2023     |             |
| С          | THEFT 3D SHOPLIFTING                   | 6500 N NEVADA ST      | 6/24/2023     |             |
| С          | THEFT 3D VEHICLE PARTS AND ACCESSORIES | 9200 N COLTON ST      | 6/18/2023     | P3          |
| С          | THEFT 3D VEHICLE PARTS AND ACCESSORIES | 600 E MAGNESIUM RD    | 6/19/2023     | P3          |
| С          | THEFT 3D VEHICLE PARTS AND ACCESSORIES | 8800 N HILL N DALE ST | 6/22/2023     | P3          |
| С          | THEFT OF MOTOR VEHICLE                 | 600 E HOLLAND AVE     | 6/21/2023     | P4          |
| С          | THEFT OF MOTOR VEHICLE                 | 900 E BEACON AVE      | 6/23/2023     | P4          |
| <u>SPB</u> | <u>3WH</u>                             |                       |               |             |
| С          | BURGLARY 2D GARAGE                     | 5300 N MARTIN ST      | 6/23/2023     |             |