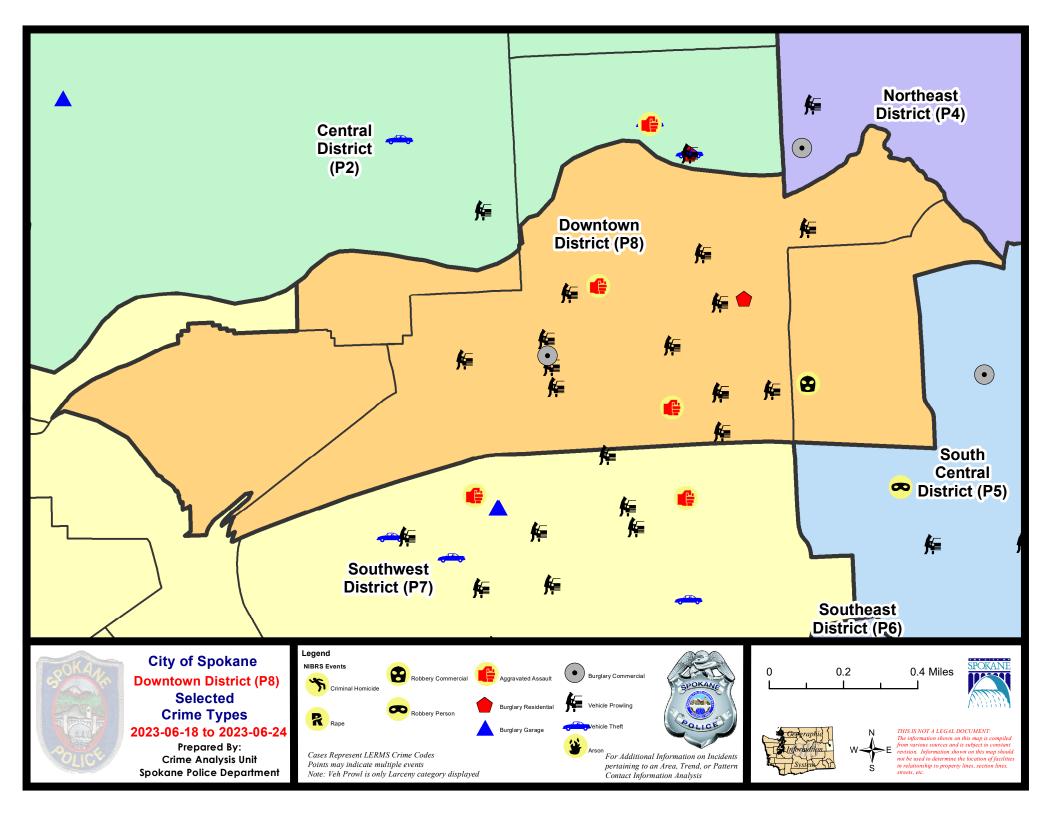

## 6/18/2023 TO 6/24/2023

| <u>A/C</u>    | <u>Offense Statute</u>                 | Address                   | Reported Date | Dist |  |  |  |  |
|---------------|----------------------------------------|---------------------------|---------------|------|--|--|--|--|
| <u>SPC5EC</u> |                                        |                           |               |      |  |  |  |  |
| С             | BURGLARY 1D FENCED AREA                | 3300 E TRENT AVE          | 6/20/2023     | P6   |  |  |  |  |
| С             | BURGLARY 2D COMMERCIAL                 | 700 E 2ND AVE             | 6/21/2023     | P8   |  |  |  |  |
| Α             | BURGLARY 2D COMMERCIAL                 | 4000 E SPRAGUE AVE        | 6/24/2023     | P6   |  |  |  |  |
| С             | BURGLARY 2D GARAGE                     | 4000 E 4TH AVE            | 6/18/2023     | P5   |  |  |  |  |
| С             | MAIL THEFT                             | 900 E 10TH AVE            | 6/22/2023     | P5   |  |  |  |  |
| С             | ROBBERY 1D PERSON                      | 400 E 5TH AVE             | 6/20/2023     | P7   |  |  |  |  |
| С             | THEFT 2D ALL OTHER                     | 3000 E 4TH AVE            | 6/24/2023     | P6   |  |  |  |  |
| С             | THEFT 2D FROM MOTOR VEHICLE            | 3700 E 6TH AVE            | 6/19/2023     | P5   |  |  |  |  |
| С             | THEFT 2D FROM MOTOR VEHICLE            | 2300 E 6TH AVE            | 6/20/2023     | P6   |  |  |  |  |
| С             | THEFT 2D FROM MOTOR VEHICLE            | 800 S SHERMAN ST          | 6/19/2023     | P6   |  |  |  |  |
| С             | THEFT 2D FROM MOTOR VEHICLE            | 700 S GARFIELD ST         | 6/20/2023     |      |  |  |  |  |
| С             | THEFT 3D ALL OTHER                     | 1200 E TRENT AVE          | 6/21/2023     | P5   |  |  |  |  |
| С             | THEFT 3D FROM MOTOR VEHICLE            | 4100 E SPRAGUE AVE        | 6/20/2023     |      |  |  |  |  |
| С             | THEFT 3D VEHICLE PARTS AND ACCESSORIES | 600 S SHERMAN ST          | 6/22/2023     |      |  |  |  |  |
| С             | THEFT OF MOTOR VEHICLE                 | 3800 E 5TH AVE            | 6/18/2023     | P6   |  |  |  |  |
| С             | THEFT OF MOTOR VEHICLE                 | 1000 E 12TH AVE           | 6/21/2023     | P6   |  |  |  |  |
| <u>SPC</u>    | 5GP                                    |                           |               |      |  |  |  |  |
| С             | ASSAULT 2D                             | 1700 E BOONE AVE          | 6/22/2023     | P6   |  |  |  |  |
| С             | THEFT 3D FROM MOTOR VEHICLE            | 1600 E MISSION AVE        | 6/20/2023     | P5   |  |  |  |  |
| С             | THEFT 3D FROM MOTOR VEHICLE            | 1700 E BOONE AVE          | 6/21/2023     |      |  |  |  |  |
| С             | THEFT 3D FROM MOTOR VEHICLE            | 1600 E SOUTH RIVERTON AVE | 6/23/2023     |      |  |  |  |  |
| С             | THEFT OF MOTOR VEHICLE                 | 1900 E CATALDO AVE        | 6/24/2023     | P5   |  |  |  |  |
| С             | THEFT OF MOTOR VEHICLE                 | 2900 E SOUTH RIVERTON AVE | 6/24/2023     | P5   |  |  |  |  |