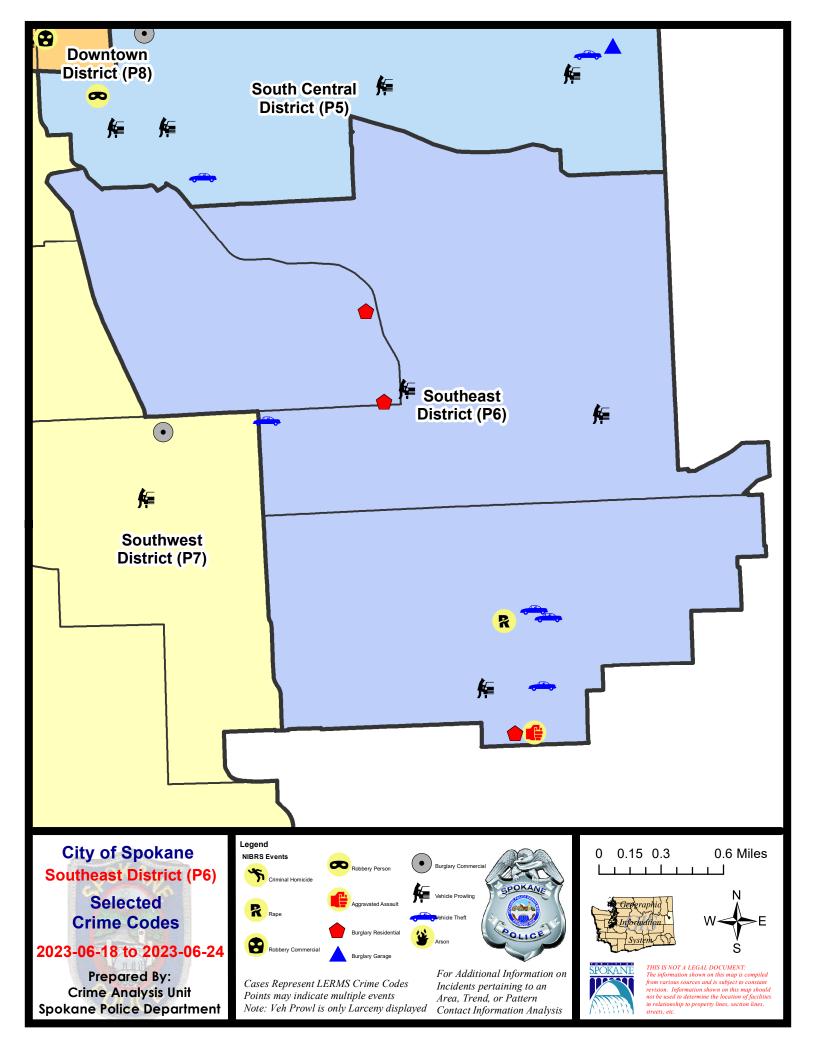

### SE - Southeast District (P6)

### 7 Day Comparison 28 Day Comparison YTD Comparison Prior NIBRS Categories (Part 1 Selected) Current Percent Current Prior Percent Current Prior Percent Violent **Criminal Homicide** 0 0 0 0 0 0 3 Rape 1 1 0.00% 0 6 6 0.00% 2 0 0 0 0 **Robbery - Commercial** 1 -50.00% Robbery - Person 0 0 0 1 -100.00% 4 -75.00% 1 2 3 12 Aggravated Assault - Non DV 8 -50.00% 200.00% 50.00% Aggravated Assault - DV 0 0 9 11 1 -50.00% -18.18% 2 Violent Total: -33.33% 7 75.00% 29 31 3 -6.45% Property **Burglary - Residential** 3 33.33% 19 44 -56.82% 0 **Burglary Garage** 0 2 -100.00% 3 2 50.00% 18 17 5.88% 0 **Burglary Commercial** 2 -100.00% 4 0 13 13 0.00% 8 12 41 39 264 276 -4.35% Larceny -33.33% 5.13% 7 17 Vehicle Theft 4 3 33.33% -58.82% 51 45 13.33% 0 0 0 0 0 1 -100.00% Arson 15 19 -21.05% 59 61 -3.28% 365 396 -7.83% **Property Total: Preliminary Part 1 Crime Totals:** 17 22 -22.73% 66 65 1.54% 394 427 -7.73% Current 7 Day Period: Prior 7 Day Period: 6/18/2023 - 6/24/2023 6/11/2023 - 6/17/2023 4/30/2023 - 5/27/2023 **Current 28 Day Period:** 5/28/2023 - 6/24/2023 Prior 28 Day Period: **Current YTD Day Period:** 1/1/2023 - 6/24/2023 Prior YTD Period: 1/1/2022 - 6/24/2022

### Sunday - Saturday

SE - Southeast District (P6)

## 6/18/2023 TO 6/24/2023

| <u>A/C</u> | Offense Statute             | Address              | Reported Date | <u>Dist</u> |
|------------|-----------------------------|----------------------|---------------|-------------|
| <u>SPC</u> | CALH                        |                      |               |             |
| С          | THEFT 1D ALL OTHER          | 4200 E 21ST AVE      | 6/21/2023     | P6          |
| С          | THEFT 3D ALL OTHER          | 2500 E 29TH AVE      | 6/20/2023     | P6          |
| С          | THEFT 3D FROM MOTOR VEHICLE | 3800 E 30TH AVE      | 6/18/2023     |             |
| С          | THEFT 3D FROM MOTOR VEHICLE | 2500 E 29TH AVE      | 6/20/2023     |             |
| С          | THEFT 3D SHOPLIFTING        | 2500 E 29TH AVE      | 6/21/2023     | P6          |
| С          | THEFT OF MOTOR VEHICLE      | 1400 E 30TH AVE      | 6/21/2023     | P6          |
| <u>SPC</u> | GRW                         |                      |               |             |
| С          | RESIDENTIAL BURGLARY        | 2300 E 29TH AVE      | 6/21/2023     | P4          |
| С          | RESIDENTIAL BURGLARY        | 2100 E ROCKWOOD BLVD | 6/24/2023     | P6          |
| <u>SPC</u> | :6SG                        |                      |               |             |
| С          | ASSAULT 2D                  | 3300 E 55TH AVE      | 6/21/2023     | P6          |
| С          | BURGLARY 1D FROM RESIDENCE  | 3200 E 55TH AVE      | 6/21/2023     | P6          |
| С          | RAPE 2D                     |                      | 6/22/2023     | P6          |
| С          | THEFT 2D FROM MOTOR VEHICLE | 5000 S REGAL ST      | 6/21/2023     | P6          |
| С          | THEFT 3D ALL OTHER          | 3200 E 44TH AVE      | 6/23/2023     | P6          |
| С          | THEFT 3D FROM BUILDING      | 4400 S REGAL ST      | 6/22/2023     | P6          |
| С          | THEFT OF MOTOR VEHICLE      | 3300 E 44TH AVE      | 6/20/2023     | P6          |
| С          | THEFT OF MOTOR VEHICLE      | 3200 E 44TH AVE      | 6/23/2023     | P6          |
| С          | THEFT OF MOTOR VEHICLE      | 5000 S PALOUSE HWY   | 6/23/2023     | P6          |