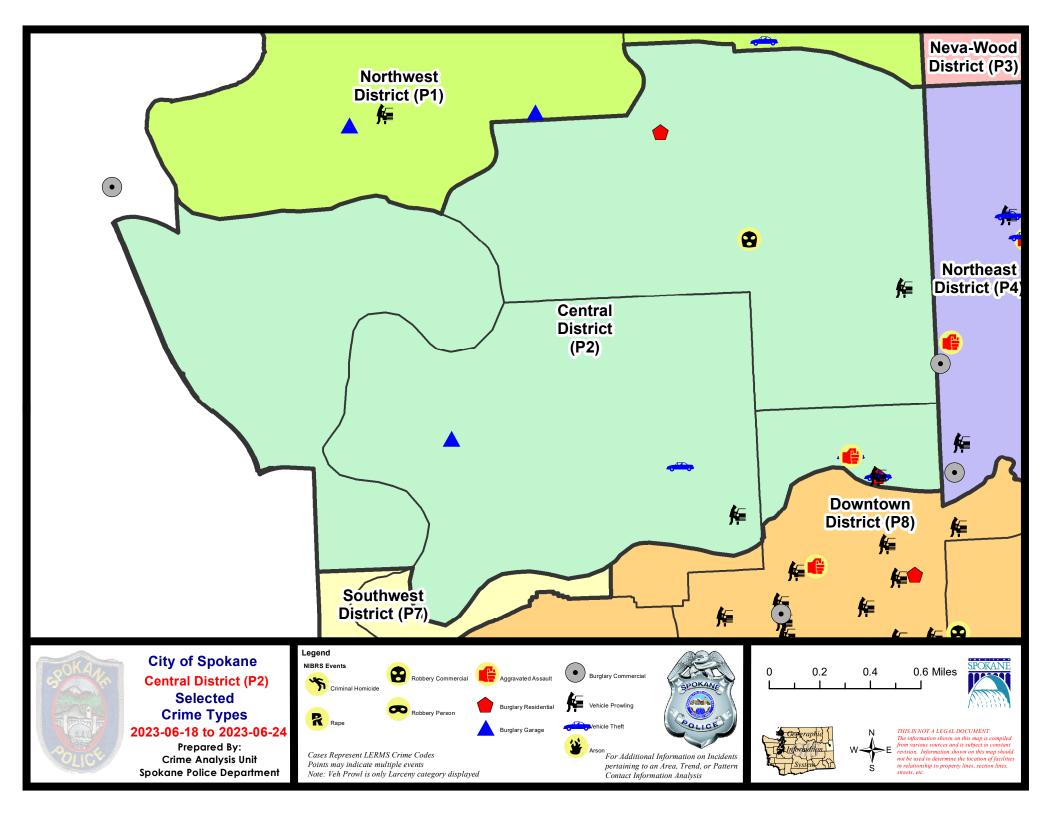

### NW - Central District (P2)

### 6/18/2023 TO 6/24/2023

| <u>A/C</u> | <u>Offense Statute</u>                 | Address                      | Reported Date | <u>Dist</u> |
|------------|----------------------------------------|------------------------------|---------------|-------------|
| <u>SPA</u> | 2EG                                    |                              |               |             |
| С          | RESIDENTIAL BURGLARY                   | 1400 W CLEVELAND AVE         | 6/22/2023     | P1          |
| С          | ROBBERY 1D COMMERCIAL                  | 2200 N MONROE ST             | 6/19/2023     | P1          |
| С          | THEFT 2D ALL OTHER                     | 700 W SHANNON AVE            | 6/23/2023     |             |
| С          | THEFT 2D FROM BUILDING                 | 2200 N ASH ST                | 6/23/2023     | P2          |
| С          | THEFT 3D FROM MOTOR VEHICLE            | 100 W INDIANA AVE            | 6/22/2023     | P2          |
| С          | THEFT 3D SHOPLIFTING                   | 1200 W KNOX AVE              | 6/18/2023     |             |
| С          | THEFT 3D SHOPLIFTING                   | 1700 W NORTHWEST BLVD        | 6/19/2023     |             |
| С          | THEFT 3D SHOPLIFTING                   | 1700 W NORTHWEST BLVD        | 6/20/2023     |             |
| С          | THEFT 3D SHOPLIFTING                   | 1600 W NORTHWEST BLVD        | 6/22/2023     |             |
| <u>SPA</u> | 2RS                                    |                              |               |             |
| С          | ASSAULT 1D                             | 800 N WASHINGTON ST          | 6/20/2023     | P8          |
| С          | RESIDENTIAL BURGLARY                   | 300 W NORTH RIVER DR         | 6/24/2023     | P1          |
| С          | THEFT 3D FROM MOTOR VEHICLE            | 300 W NORTH RIVER DR         | 6/24/2023     | P2          |
| С          | THEFT 3D VEHICLE PARTS AND ACCESSORIES | 800 N DIVISION ST            | 6/18/2023     | P2          |
| С          | THEFT OF MOTOR VEHICLE                 | 800 N WASHINGTON ST          | 6/23/2023     | P1          |
| С          | THEFT OF MOTOR VEHICLE                 | 300 W NORTH RIVER DR         | 6/24/2023     | P1          |
| <u>SPA</u> | <u>2WC</u>                             |                              |               |             |
| С          | BURGLARY 2D GARAGE                     | 2700 W GARDNER AVE           | 6/19/2023     |             |
| С          | THEFT 2D FROM MOTOR VEHICLE            | 500 N JEFFERSON LN           | 6/23/2023     | P2          |
| С          | THEFT 3D ALL OTHER                     | W BOONE AVE / N NETTLETON ST | 6/24/2023     |             |
| С          | THEFT 3D FROM BUILDING                 | 600 N CEDAR ST               | 6/21/2023     |             |
| С          | THEFT 3D SHOPLIFTING                   | 1000 W SUMMIT PKWY           | 6/19/2023     | P2          |
| С          | THEFT 3D SHOPLIFTING                   | 1000 W SUMMIT PKWY           | 6/21/2023     | P1          |
| С          | THEFT 3D VEHICLE PARTS AND ACCESSORIES | 1500 W DEAN AVE              | 6/20/2023     | P2          |
| С          | THEFT 3D VEHICLE PARTS AND ACCESSORIES | 1000 W AUGUSTA AVE           | 6/24/2023     | P2          |
| С          | THEFT OF MOTOR VEHICLE                 | 1400 W MALLON AVE            | 6/20/2023     | P1          |
|            |                                        |                              |               |             |