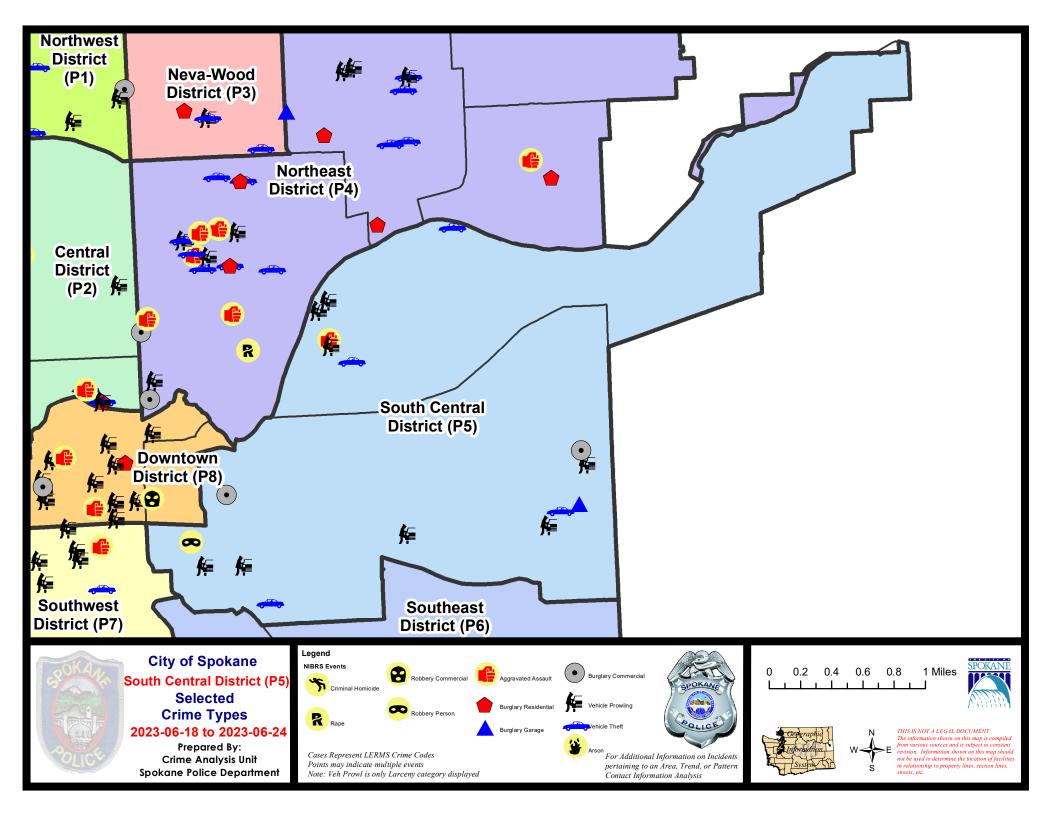

## SE - South Central District (P5)

|           |                             | 7 Da    | y Compari | son       | 28 Da     | ay Compar | ison    | YT          | D Comparis | ion      |
|-----------|-----------------------------|---------|-----------|-----------|-----------|-----------|---------|-------------|------------|----------|
| NIBRS Ca  | ntegories (Part 1 Selected) | Current | Prior     | Percent   | Current   | Prior     | Percent | Current     | Prior      | Percent  |
| Violent   | Criminal Homicide           | 0       | 0         |           | 0         | 0         |         | 0           | 1          | -100.00% |
|           | Rape                        | 0       | 0         |           | 2         | 5         | -60.00% | 19          | 12         | 58.33%   |
|           | Robbery - Commercial        | 0       | 1         | -100.00%  | 1         | 0         |         | 2           | 1          | 100.00%  |
|           | Robbery - Person            | 1       | 0         |           | 3         | 2         | 50.00%  | 13          | 5          | 160.00%  |
|           | Aggravated Assault - Non DV | 0       | 1         | -100.00%  | 6         | 6         | 0.00%   | 36          | 28         | 28.57%   |
|           | Aggravated Assault - DV     | 1       | 1         | 0.00%     | 3         | 4         | -25.00% | 22          | 28         | -21.43%  |
|           | Violent Total:              | 2       | 3         | -33.33%   | 15        | 17        | -11.76% | 92          | 75         | 22.67%   |
| Property  | Burglary - Residential      | 0       | 2         | -100.00%  | 7         | 2         | 250.00% | 30          | 39         | -23.08%  |
|           | Burglary Garage             | 1       | 0         |           | 2         | 2         | 0.00%   | 22          | 21         | 4.76%    |
|           | Burglary Commercial         | 2       | 1         | 100.00%   | 10        | 7         | 42.86%  | 47          | 57         | -17.54%  |
|           | Larceny                     | 13      | 19        | -31.58%   | 59        | 52        | 13.46%  | 382         | 515        | -25.83%  |
|           | Vehicle Theft               | 4       | 7         | -42.86%   | 15        | 10        | 50.00%  | 76          | 109        | -30.28%  |
|           | Arson                       | 0       | 0         |           | 1         | 1         | 0.00%   | 5           | 3          | 66.67%   |
|           | Property Total:             | 20      | 29        | -31.03%   | 94        | 74        | 27.03%  | 562         | 744        | -24.46%  |
| Prelimina | ry Part 1 Crime Totals:     | 22      | 32        | -31.25%   | 109       | 91        | 19.78%  | 654         | 819        | -20.15%  |
|           | Current 7 Day Period:       | 6/      | 18/2023 - | 6/24/2023 | Prior 7 D | ay Period | :       | 6/11/2023 - | 6/17/2023  | 5        |
|           | Current 28 Day Period:      | 5/      | 28/2023 - | 6/24/2023 | Prior 28  | Day Perio | d:      | 4/30/2023 - | 5/27/2023  | 3        |
|           | Current YTD Day Period:     | 1       | /1/2023 - | 6/24/2023 | Prior YT  | D Period: |         | 1/1/2022 -  | 6/24/2022  | 2        |

## SE - South Central District (P5)

## 6/18/2023 TO 6/24/2023

| <u>A/C</u>    | <u>Offense Statute</u>                 | Address                   | Reported Date | Dist |  |  |  |  |
|---------------|----------------------------------------|---------------------------|---------------|------|--|--|--|--|
| <u>SPC5EC</u> |                                        |                           |               |      |  |  |  |  |
| С             | BURGLARY 1D FENCED AREA                | 3300 E TRENT AVE          | 6/20/2023     | P6   |  |  |  |  |
| С             | BURGLARY 2D COMMERCIAL                 | 700 E 2ND AVE             | 6/21/2023     | P8   |  |  |  |  |
| Α             | BURGLARY 2D COMMERCIAL                 | 4000 E SPRAGUE AVE        | 6/24/2023     | P6   |  |  |  |  |
| С             | BURGLARY 2D GARAGE                     | 4000 E 4TH AVE            | 6/18/2023     | P5   |  |  |  |  |
| С             | MAIL THEFT                             | 900 E 10TH AVE            | 6/22/2023     | P5   |  |  |  |  |
| С             | ROBBERY 1D PERSON                      | 400 E 5TH AVE             | 6/20/2023     | P7   |  |  |  |  |
| С             | THEFT 2D ALL OTHER                     | 3000 E 4TH AVE            | 6/24/2023     | P6   |  |  |  |  |
| С             | THEFT 2D FROM MOTOR VEHICLE            | 3700 E 6TH AVE            | 6/19/2023     | P5   |  |  |  |  |
| С             | THEFT 2D FROM MOTOR VEHICLE            | 2300 E 6TH AVE            | 6/20/2023     | P6   |  |  |  |  |
| С             | THEFT 2D FROM MOTOR VEHICLE            | 800 S SHERMAN ST          | 6/19/2023     | P6   |  |  |  |  |
| С             | THEFT 2D FROM MOTOR VEHICLE            | 700 S GARFIELD ST         | 6/20/2023     |      |  |  |  |  |
| С             | THEFT 3D ALL OTHER                     | 1200 E TRENT AVE          | 6/21/2023     | P5   |  |  |  |  |
| С             | THEFT 3D FROM MOTOR VEHICLE            | 4100 E SPRAGUE AVE        | 6/20/2023     |      |  |  |  |  |
| С             | THEFT 3D VEHICLE PARTS AND ACCESSORIES | 600 S SHERMAN ST          | 6/22/2023     |      |  |  |  |  |
| С             | THEFT OF MOTOR VEHICLE                 | 3800 E 5TH AVE            | 6/18/2023     | P6   |  |  |  |  |
| С             | THEFT OF MOTOR VEHICLE                 | 1000 E 12TH AVE           | 6/21/2023     | P6   |  |  |  |  |
| <u>SPC</u>    | 5GP                                    |                           |               |      |  |  |  |  |
| С             | ASSAULT 2D                             | 1700 E BOONE AVE          | 6/22/2023     | P6   |  |  |  |  |
| С             | THEFT 3D FROM MOTOR VEHICLE            | 1600 E MISSION AVE        | 6/20/2023     | P5   |  |  |  |  |
| С             | THEFT 3D FROM MOTOR VEHICLE            | 1700 E BOONE AVE          | 6/21/2023     |      |  |  |  |  |
| С             | THEFT 3D FROM MOTOR VEHICLE            | 1600 E SOUTH RIVERTON AVE | 6/23/2023     |      |  |  |  |  |
| С             | THEFT OF MOTOR VEHICLE                 | 1900 E CATALDO AVE        | 6/24/2023     | P5   |  |  |  |  |
| С             | THEFT OF MOTOR VEHICLE                 | 2900 E SOUTH RIVERTON AVE | 6/24/2023     | P5   |  |  |  |  |