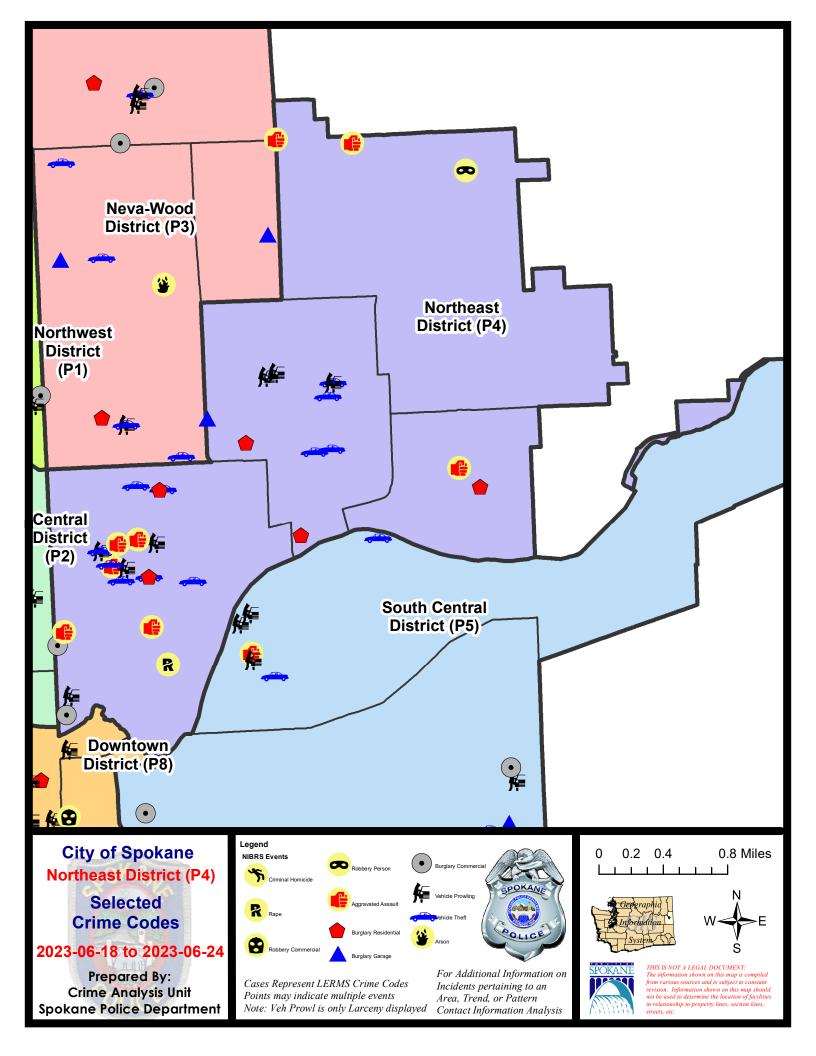

### NE - Northeast District (P4)

### A/C Offense Statute

### 6/18/2023 TO 6/24/2023

| <u>A/C</u> | Offense Statute                   | Address                        | Reported Date | <u>Dist</u> |
|------------|-----------------------------------|--------------------------------|---------------|-------------|
| <u>SPB</u> | <u>4BE</u>                        |                                |               |             |
| С          | BURGLARY 2D GARAGE                | 1400 E GLASS AVE               | 6/21/2023     | P4          |
| С          | RESIDENTIAL BURGLARY              | 2100 E NORTH CRESCENT AVE      | 6/22/2023     | P4          |
| С          | RESIDENTIAL BURGLARY              | 1700 E LIBERTY AVE             | 6/23/2023     | P4          |
| С          | THEFT 2D FROM BUILDING            | 3800 N MARKET ST               | 6/22/2023     | P4          |
| С          | THEFT 3D ALL OTHER                | 3900 N MARKET ST               | 6/21/2023     | P4          |
| С          | THEFT 3D FROM BUILDING            | 2000 E GRACE AVE               | 6/22/2023     | P4          |
| С          | THEFT 3D FROM MOTOR VEHICLE       | 3900 N MARTIN ST               | 6/21/2023     | P4          |
| А          | THEFT 3D FROM MOTOR VEHICLE       | 3800 N COOK ST                 | 6/21/2023     | P4          |
| С          | THEFT 3D FROM MOTOR VEHICLE       | 3900 N NAPA ST                 | 6/21/2023     | P4          |
| С          | THEFT 3D SHOPLIFTING              | 3900 N MARKET ST               | 6/19/2023     | P4          |
| С          | THEFT 3D SHOPLIFTING              | 3900 N MARKET ST               | 6/22/2023     |             |
| С          | THEFT 3D SHOPLIFTING              | 3900 N MARKET ST               | 6/23/2023     |             |
| С          | THEFT OF MOTOR VEHICLE            | 3700 N COOK ST                 | 6/19/2023     | P4          |
| С          | THEFT OF MOTOR VEHICLE            | 2300 E EUCLID AVE              | 6/19/2023     | P4          |
| С          | THEFT OF MOTOR VEHICLE            | 3200 N COOK ST                 | 6/19/2023     | P4          |
| А          | THEFT OF MOTOR VEHICLE            | 3800 N COOK ST                 | 6/21/2023     | P4          |
| <u>SPB</u> | <u>4HI</u>                        |                                |               |             |
| С          | ASSAULT 4D WEAPON                 | 6200 N REGAL ST                | 6/21/2023     | P4          |
| С          | ROBBERY 1D PERSON                 | 3800 E CENTRAL AVE             | 6/19/2023     | P4          |
| С          | THEFT 2D ALL OTHER                | 6100 N FLORIDA ST              | 6/19/2023     | P4          |
| С          | THEFT 3D ALL OTHER                | 4700 N STONE ST                | 6/21/2023     | P4          |
| С          | THEFT 3D ALL OTHER                | 5900 N REGAL ST                | 6/23/2023     |             |
| С          | VEHICULAR ASSAULT                 | E FRANCIS AVE / N CRESTLINE ST | 6/24/2023     | P4          |
| <u>SPB</u> | <u>4LO</u>                        |                                |               |             |
| С          | ASSAULT 1D                        | 2400 N DAKOTA ST               | 6/24/2023     | P3          |
| С          | ASSAULT 1D                        | 800 E MISSION AVE              | 6/24/2023     | P4          |
| С          | ASSAULT 2D                        | N ADDISON ST / E ERMINA AVE    | 6/24/2023     | P4          |
| С          | BURGLARY 2D COMMERCIAL            | 1300 N DIVISION ST             | 6/20/2023     | P4          |
| С          | BURGLARY 2D COMMERCIAL            | 700 N DIVISION ST              | 6/20/2023     | P4          |
| С          | DRIVE BY SHOOTING                 | 500 E CARLISLE AVE             | 6/24/2023     | P4          |
| С          | HARASSMENT FELONY WEAPON INVOLVED | 0 E MISSION AVE                | 6/21/2023     | P4          |
| С          | RAPE 2D                           |                                | 6/19/2023     | P4          |
| С          | RESIDENTIAL BURGLARY              | 2000 N CINCINNATI ST           | 6/18/2023     | P4          |
| С          | RESIDENTIAL BURGLARY              | 900 E NORTH FOOTHILLS DR       | 6/21/2023     | P4          |
| С          | THEFT 1D FROM MOTOR VEHICLE       | 900 N RUBY PL                  | 6/21/2023     |             |
| С          | THEFT 3D ALL OTHER                | 900 E NORA AVE                 | 6/18/2023     |             |
| С          | THEFT 3D FROM BUILDING            | 1100 N SUPERIOR ST             | 6/21/2023     |             |

| <u>A/C</u> | Offense Statute                        | Address                   | Reported Date | Dist |
|------------|----------------------------------------|---------------------------|---------------|------|
| Α          | THEFT 3D FROM MOTOR VEHICLE            | 2200 N ASTOR ST           | 6/22/2023     | P4   |
| С          | THEFT 3D FROM MOTOR VEHICLE            | 2200 N HAMILTON ST        | 6/23/2023     | P4   |
| С          | THEFT 3D SHOPLIFTING                   | 1500 E ILLINOIS AVE       | 6/24/2023     | P4   |
| С          | THEFT 3D SHOPLIFTING                   | 900 E MISSION AVE         | 6/22/2023     |      |
| С          | THEFT 3D SHOPLIFTING                   | 900 E MISSION AVE         | 6/22/2023     |      |
| С          | THEFT 3D VEHICLE PARTS AND ACCESSORIES | 500 E BALDWIN AVE         | 6/23/2023     | P3   |
| С          | THEFT OF A FIREARM FROM MOTOR VEHICLE  | 600 E ERMINA AVE          | 6/21/2023     | P4   |
| С          | THEFT OF MOTOR VEHICLE                 | 2000 N CINCINNATI ST      | 6/18/2023     | P4   |
| А          | THEFT OF MOTOR VEHICLE                 | 700 E CLEVELAND AVE       | 6/19/2023     | P4   |
| С          | THEFT OF MOTOR VEHICLE                 | 900 E NORTH FOOTHILLS DR  | 6/20/2023     | P4   |
| С          | THEFT OF MOTOR VEHICLE                 | 400 E ERMINA AVE          | 6/22/2023     | P4   |
| А          | THEFT OF MOTOR VEHICLE                 | 2200 N ASTOR ST           | 6/22/2023     | P4   |
| А          | THEFT OF MOTOR VEHICLE                 | 1100 E BALDWIN AVE        | 6/22/2023     | P4   |
| А          | THEFT OF MOTOR VEHICLE                 | 2200 N ASTOR ST           | 6/22/2023     | P4   |
| С          | THEFT OF MOTOR VEHICLE                 | 500 E BALDWIN AVE         | 6/23/2023     | P3   |
| <u>SPB</u> | <u>4MI</u>                             |                           |               |      |
| С          | HARASSMENT WEAPON INVOLVED             | 3600 E FAIRVIEW AVE       | 6/20/2023     | P4   |
| С          | RESIDENTIAL BURGLARY                   | 3800 E GRACE AVE          | 6/21/2023     | P4   |
| С          | THEFT 3D VEHICLE PARTS AND ACCESSORIES | E EUCLID AVE / N RALPH ST | 6/22/2023     | P4   |