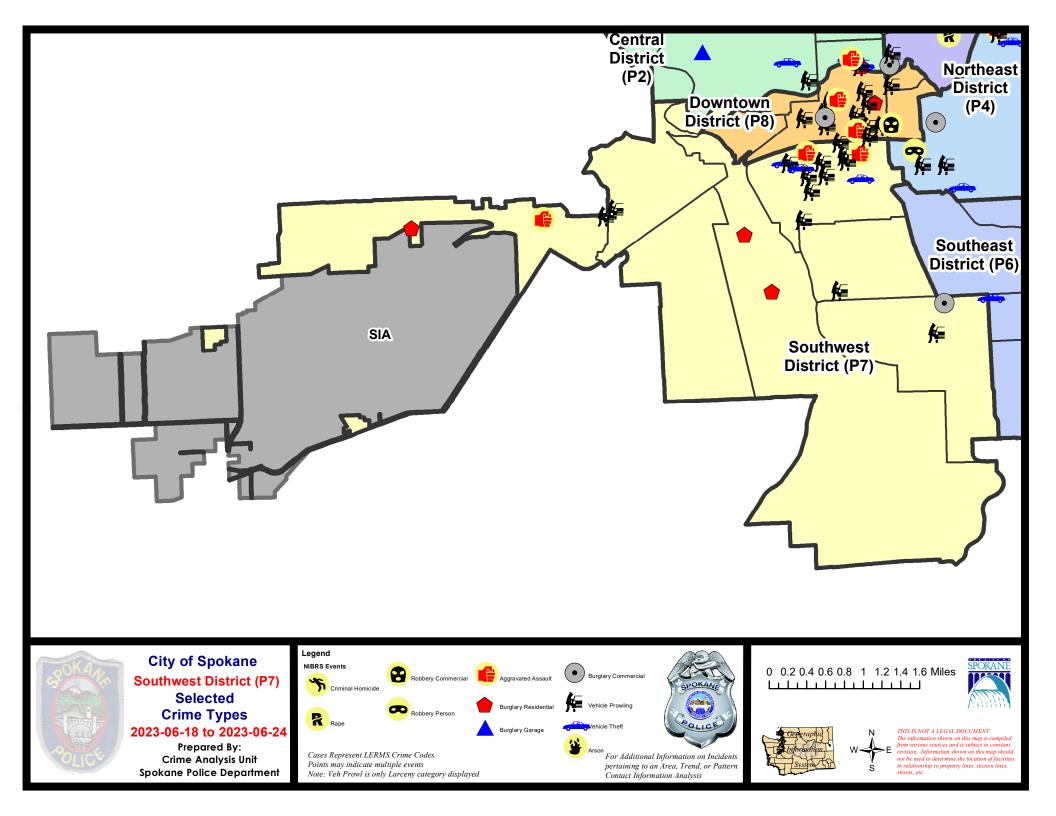

## SW - Southwest District (P7)

### 7 Day Comparison 28 Day Comparison YTD Comparison NIBRS Categories (Part 1 Selected) Current Percent Prior Percent Current Prior Percent Current Prior Violent **Criminal Homicide** 0 0 0 100.00% 0 2 1 0 2 Rape 0 3 -33.33% 14 18 -22.22% 0 0 0 2 **Robbery - Commercial** 0 4 100.00% Robbery - Person 0 0 5 6 1 0.00% -16.67% 2 5 24 Aggravated Assault - Non DV 1 2 21 14.29% 100.00% 150.00% Aggravated Assault - DV 0 10 12 1 1 -50.00% -16.67% 3 Violent Total: 200.00% 9 8 59 60 12.50% -1.67% Property Burglary - Residential 3 200.00% 5 -28.57% 34 33 3.03% **Burglary Garage** 2 2 0.00% 7 14 -50.00% 38 26 46.15% **Burglary Commercial** 1 3 -66.67% 5 2 150.00% 11 28 -60.71% 25 19 81 84 456 555 -17.84% Larceny 31.58% -3.57% 3 Vehicle Theft 5 -40.00% 15 26 -42.31% 83 74 12.16% 0 0 0 0 1 4 Arson -75.00% 34 30 113 133 -15.04% 623 720 **Property Total:** 13.33% -13.47% **Preliminary Part 1 Crime Totals:** 37 31 19.35% 122 141 -13.48% 682 780 -12.56% Prior 7 Day Period: **Current 7 Day Period:** 6/18/2023 - 6/24/2023 6/11/2023 - 6/17/2023 **Current 28 Day Period:** 5/28/2023 - 6/24/2023 Prior 28 Day Period: 4/30/2023 - 5/27/2023 **Current YTD Day Period:** 1/1/2023 - 6/24/2023 Prior YTD Period: 1/1/2022 - 6/24/2022

Note: On 1/8/23 boundary changes were implemented that incorporated portions of P7 into the Downtown DAVID Sector (SPD8BA SPD8PV); Consequently activity in P7 will appear lower if compared to printed CompStat reports prior to 1/8/23