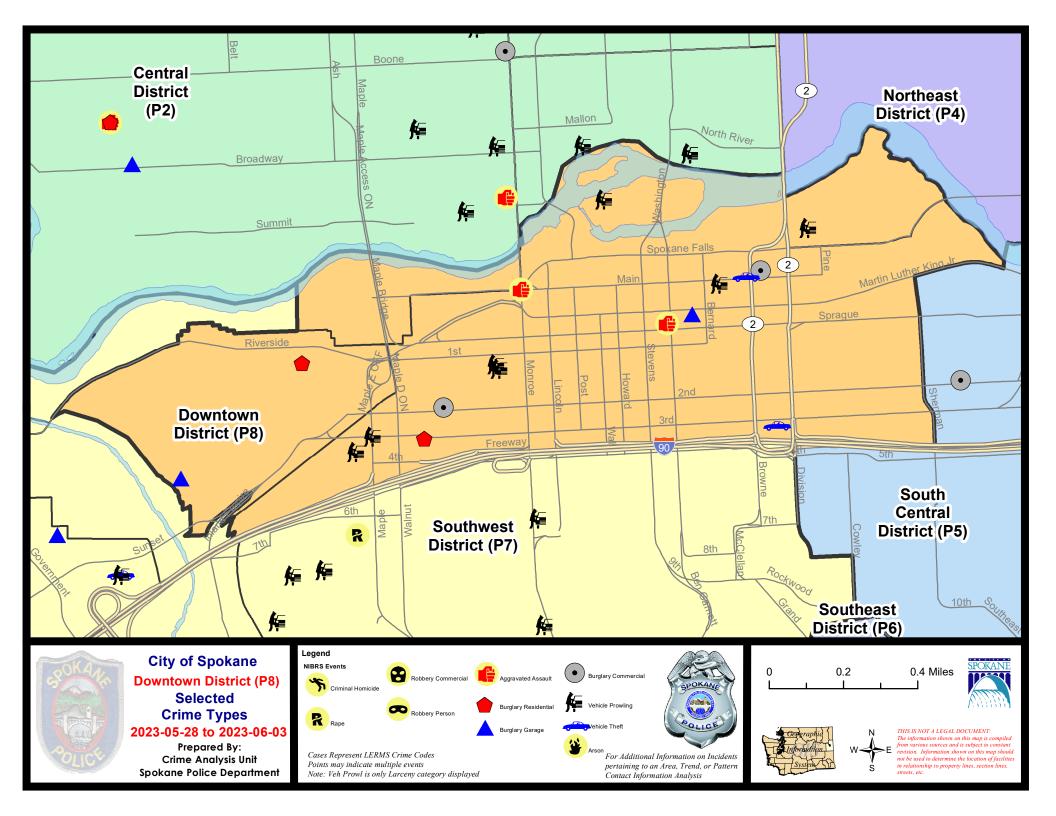

## 5/28/2023 TO 6/3/2023

| <u>A/C</u> | Offense Statute                        | Address                   | Reported Date | <u>Dist</u> |
|------------|----------------------------------------|---------------------------|---------------|-------------|
| <u>SPC</u> | 5EC                                    |                           |               |             |
| С          | BURGLARY 2D COMMERCIAL                 | 3700 E TRENT AVE          | 5/30/2023     | P6          |
| С          | BURGLARY 2D COMMERCIAL                 | 600 E 2ND AVE             | 6/1/2023      | P5          |
| С          | BURGLARY 2D GARAGE                     | 3800 E 5TH AVE            | 5/29/2023     |             |
| С          | ROBBERY 1D CARJACKING                  | 2500 E 8TH AVE            | 5/28/2023     | P6          |
| С          | THEFT 1D FROM MOTOR VEHICLE            | 1400 E 11TH AVE           | 5/30/2023     | P6          |
| С          | THEFT 3D FROM BUILDING                 | 3700 E TRENT AVE          | 5/30/2023     | P6          |
| С          | THEFT 3D VEHICLE PARTS AND ACCESSORIES | N FREYA ST / E FERRY AVE  | 6/1/2023      | P6          |
| С          | THEFT OF MOTOR VEHICLE                 | 1100 S ARTHUR ST          | 5/30/2023     | P6          |
| С          | THEFT OF MOTOR VEHICLE                 | 400 S THOR ST             | 5/31/2023     | P6          |
| <u>SPC</u> | <u>5GP</u>                             |                           |               |             |
| С          | ASSAULT 2D                             | 2000 E SOUTH RIVERTON AVE | 6/3/2023      | P6          |
| С          | BURGLARY 1D FROM RESIDENCE             | 2000 E SOUTH RIVERTON AVE | 6/3/2023      | P6          |
| С          | THEFT 1D FROM MOTOR VEHICLE            | 2300 E NORA AVE           | 5/29/2023     | P5          |
| С          | THEFT 3D FROM BUILDING                 | 1700 E BOONE AVE          | 5/28/2023     | P5          |
| С          | THEFT 3D FROM BUILDING                 | 2000 E SOUTH RIVERTON AVE | 6/3/2023      | P6          |
| С          | THEFT 3D FROM BUILDING                 | 4300 E TRENT AVE          | 5/28/2023     |             |
| С          | THEFT 3D FROM MOTOR VEHICLE            | 2600 E SOUTH RIVERTON AVE | 5/28/2023     | P5          |
| С          | THEFT 3D FROM MOTOR VEHICLE            | 2800 E SOUTH RIVERTON AVE | 6/3/2023      |             |

#### 5/28/2023 TO 6/3/2023

| <u>A/C</u>    | Offense Statute             | Address               | Reported Date | <u>Dist</u> |  |  |  |  |  |
|---------------|-----------------------------|-----------------------|---------------|-------------|--|--|--|--|--|
| SPC6LH        |                             |                       |               |             |  |  |  |  |  |
| С             | BURGLARY 2D COMMERCIAL      | 2700 E 31ST AVE       | 5/29/2023     | P6          |  |  |  |  |  |
| С             | THEFT 2D FROM BUILDING      | 2700 E 31ST AVE       | 5/29/2023     | P6          |  |  |  |  |  |
| С             | THEFT 2D FROM MOTOR VEHICLE | 3400 S ALTAMONT ST    | 5/31/2023     | P6          |  |  |  |  |  |
| С             | THEFT 3D ALL OTHER          | 2800 E 32ND AVE       | 5/30/2023     | P6          |  |  |  |  |  |
| С             | THEFT 3D ALL OTHER          | 2200 S SOUTHEAST BLVD | 5/31/2023     |             |  |  |  |  |  |
| С             | THEFT 3D ALL OTHER          | 1100 S GREENE ST      | 6/1/2023      |             |  |  |  |  |  |
| С             | THEFT 3D FROM BUILDING      | 3200 E 34TH AVE       | 5/28/2023     | P6          |  |  |  |  |  |
| С             | THEFT 3D FROM BUILDING      | 1600 E 30TH AVE       | 5/31/2023     | P6          |  |  |  |  |  |
| С             | THEFT 3D FROM BUILDING      | 3200 S REGAL ST       | 6/2/2023      |             |  |  |  |  |  |
| С             | THEFT 3D FROM MOTOR VEHICLE | 3400 E 37TH AVE       | 5/30/2023     |             |  |  |  |  |  |
| <u>SPC</u>    | 6RW                         |                       |               |             |  |  |  |  |  |
| С             | ASSAULT 2D                  | 1000 E 29TH AVE       | 5/30/2023     | P6          |  |  |  |  |  |
| С             | BURGLARY 2D GARAGE          | 2700 S RHYOLITE RD    | 5/30/2023     | P6          |  |  |  |  |  |
| С             | THEFT 3D FROM MOTOR VEHICLE | 1700 E 27TH AVE       | 5/30/2023     | P6          |  |  |  |  |  |
| А             | THEFT 3D FROM MOTOR VEHICLE | 1600 S GRAND BLVD     | 5/31/2023     | P6          |  |  |  |  |  |
| <u>SPC6SG</u> |                             |                       |               |             |  |  |  |  |  |
| С             | MAIL THEFT                  | 3800 S ALDER DR       | 5/29/2023     | P6          |  |  |  |  |  |
| С             | THEFT 2D FROM MOTOR VEHICLE | 4300 S MADELIA ST     | 5/29/2023     | P6          |  |  |  |  |  |
| С             | THEFT 2D FROM MOTOR VEHICLE | 4200 S PITTSBURG ST   | 5/31/2023     | P6          |  |  |  |  |  |
| С             | THEFT 3D ALL OTHER          | 4200 S BELLEGROVE LN  | 5/30/2023     | P6          |  |  |  |  |  |
| С             | THEFT 3D SHOPLIFTING        | 4500 S REGAL ST       | 5/30/2023     | P6          |  |  |  |  |  |
|               |                             |                       |               |             |  |  |  |  |  |

#### 5/28/2023 TO 6/3/2023

| <u>A/C</u>    | Offense Statute                        | Address              | Reported Date | Dist |  |  |  |  |
|---------------|----------------------------------------|----------------------|---------------|------|--|--|--|--|
| SPC7CH        |                                        |                      |               |      |  |  |  |  |
| С             | RAPE 2D                                |                      | 5/28/2023     | P4   |  |  |  |  |
| С             | THEFT 1D FROM MOTOR VEHICLE            | S OAK ST / W 8TH AVE | 5/31/2023     |      |  |  |  |  |
| С             | THEFT 2D FROM MOTOR VEHICLE            | 1000 S MONROE ST     | 5/28/2023     | P5   |  |  |  |  |
| С             | THEFT 2D FROM MOTOR VEHICLE            | 600 S MONROE ST      | 5/28/2023     |      |  |  |  |  |
| С             | THEFT 3D FROM MOTOR VEHICLE            | 1900 W 8TH AVE       | 5/29/2023     | P7   |  |  |  |  |
| С             | THEFT 3D FROM MOTOR VEHICLE            | 1900 W 10TH AVE      | 5/31/2023     | P7   |  |  |  |  |
| С             | THEFT 3D FROM MOTOR VEHICLE            | 1200 S MONROE ST     | 5/28/2023     |      |  |  |  |  |
| С             | THEFT 3D FROM MOTOR VEHICLE            | S OAK ST / W 8TH AVE | 5/31/2023     |      |  |  |  |  |
| С             | THEFT 3D FROM MOTOR VEHICLE            | 1700 W 12TH AVE      | 5/31/2023     |      |  |  |  |  |
| <u>SPC</u>    | 27CS                                   |                      |               |      |  |  |  |  |
| С             | BURGLARY 2D COMMERCIAL                 | 800 E 29TH AVE       | 5/28/2023     | P6   |  |  |  |  |
| С             | THEFT 2D FROM BUILDING                 | 800 E 29TH AVE       | 5/28/2023     | P6   |  |  |  |  |
| С             | THEFT 3D SHOPLIFTING                   | 800 E 29TH AVE       | 5/29/2023     | P6   |  |  |  |  |
| <u>SPC</u>    | Z7GT                                   |                      |               |      |  |  |  |  |
| С             | RESIDENTIAL BURGLARY                   | 2200 S F ST          | 5/30/2023     | P7   |  |  |  |  |
| С             | THEFT 3D FROM MOTOR VEHICLE            | 2200 S F ST          | 5/30/2023     | P7   |  |  |  |  |
| <u>SPC</u>    | 27MC                                   |                      |               |      |  |  |  |  |
| С             | BURGLARY 2D GARAGE                     | 800 W 20TH AVE       | 5/28/2023     | P7   |  |  |  |  |
| <u>SPC</u>    | 27WH                                   |                      |               |      |  |  |  |  |
| С             | BURGLARY 2D GARAGE                     | 2800 W HARTSON AVE   | 5/30/2023     |      |  |  |  |  |
| С             | MAIL THEFT                             | 1300 S WESTCLIFF PL  | 5/31/2023     | P7   |  |  |  |  |
| С             | THEFT 2D ALL OTHER                     | 800 S MILTON ST      | 5/31/2023     |      |  |  |  |  |
| А             | THEFT 3D FROM MOTOR VEHICLE            | 2600 W 8TH AVE       | 5/30/2023     | P7   |  |  |  |  |
| С             | THEFT 3D FROM MOTOR VEHICLE            | 1500 S RUSTLE ST     | 6/1/2023      | P7   |  |  |  |  |
| С             | THEFT 3D VEHICLE PARTS AND ACCESSORIES | 1700 S RUSTLE ST     | 5/31/2023     | P7   |  |  |  |  |
| А             | THEFT OF MOTOR VEHICLE                 | 2600 W 8TH AVE       | 5/30/2023     | P7   |  |  |  |  |
| <u>SPC7WP</u> |                                        |                      |               |      |  |  |  |  |
| С             | THEFT 2D ALL OTHER                     | 1600 S WINDSOR DR    | 5/28/2023     | P7   |  |  |  |  |
| С             | THEFT OF MOTOR VEHICLE                 | 1600 S WINDSOR DR    | 5/28/2023     | P7   |  |  |  |  |