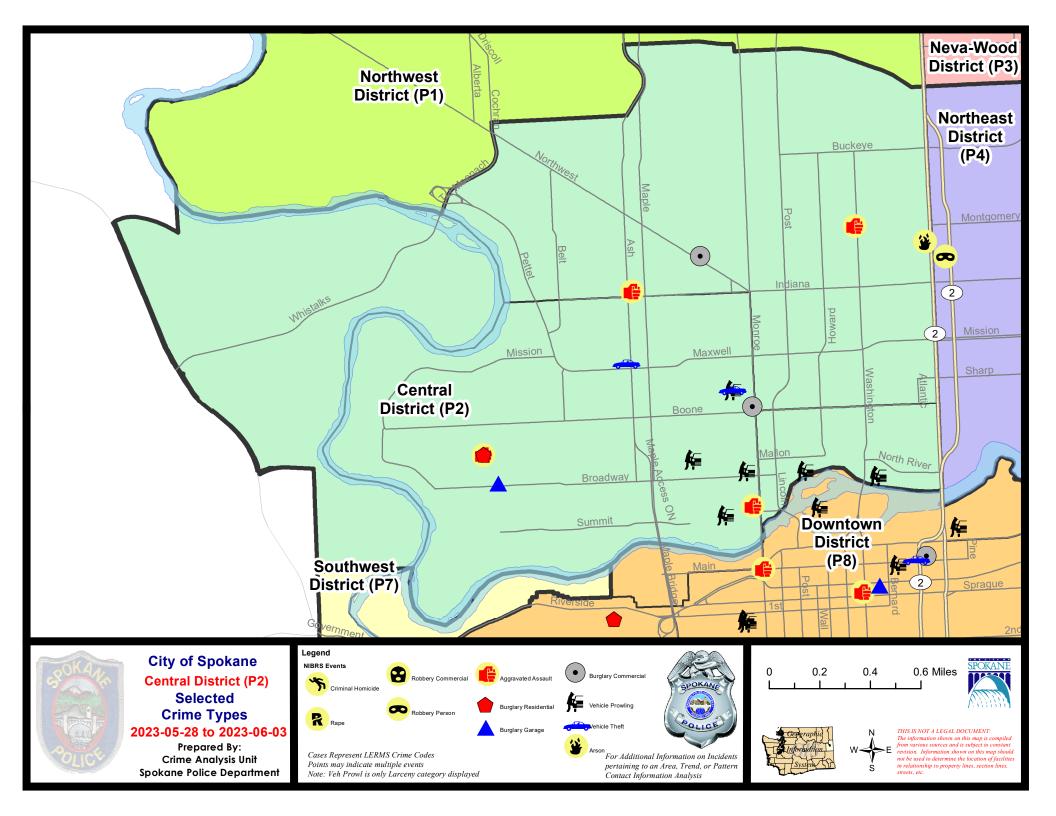

#### NW - Central District (P2)

#### 5/28/2023 TO 6/3/2023

| <u>A/C</u> | Offense Statute                        | Address                     | Reported Date | Dist |
|------------|----------------------------------------|-----------------------------|---------------|------|
| <u>SPA</u> | 2EG                                    |                             |               |      |
| С          | ARSON 1D                               | 2100 N DIVISION ST          | 6/2/2023      | P2   |
| С          | ASSAULT 2D                             | 2200 N WASHINGTON ST        | 6/1/2023      | P2   |
| С          | ASSAULT 3D WEAPON OR NEGLIGENT INJURY  | 1900 N ASH ST               | 5/29/2023     | P1   |
| С          | BURGLARY 2D COMMERCIAL                 | 1200 W NORTHWEST BLVD       | 5/30/2023     | P1   |
| С          | THEFT 2D VEHICLE PARTS AND ACCESSORIES | 2600 N WALL ST              | 5/30/2023     | P2   |
| С          | THEFT 3D ALL OTHER                     | 1600 W NORTHWEST BLVD       | 5/28/2023     | P2   |
| С          | THEFT 3D ALL OTHER                     | N HOWARD ST / W INDIANA AVE | 5/29/2023     | P2   |
| С          | THEFT 3D ALL OTHER                     | 1500 W CLEVELAND AVE        | 5/29/2023     | P1   |
| С          | THEFT 3D ALL OTHER                     | 1200 W JACKSON AVE          | 5/31/2023     |      |
| С          | THEFT 3D SHOPLIFTING                   | 1600 W NORTHWEST BLVD       | 5/28/2023     |      |
| С          | THEFT 3D SHOPLIFTING                   | 1600 W NORTHWEST BLVD       | 5/28/2023     |      |
| С          | THEFT 3D SHOPLIFTING                   | 1600 W NORTHWEST BLVD       | 5/28/2023     |      |
| С          | THEFT 3D SHOPLIFTING                   | 1600 W NORTHWEST BLVD       | 5/29/2023     |      |
| С          | THEFT 3D SHOPLIFTING                   | 1600 W NORTHWEST BLVD       | 6/3/2023      |      |
| С          | THEFT 3D VEHICLE PARTS AND ACCESSORIES | 1400 W ALICE AVE            | 5/31/2023     |      |
| <u>SPA</u> | 2 <u>RS</u>                            |                             |               |      |
| С          | THEFT 2D FROM MOTOR VEHICLE            | 300 W NORTH RIVER DR        | 5/28/2023     |      |
| С          | THEFT 3D FROM MOTOR VEHICLE            | 300 W NORTH RIVER DR        | 5/29/2023     | P2   |
| С          | THEFT OF A FIREARM FROM MOTOR VEHICLE  | 800 N POST ST               | 5/30/2023     | P2   |
| <u>SPA</u> | 2WC                                    |                             |               |      |
| С          | ASSAULT 2D                             | 1000 W SUMMIT PKWY          | 5/30/2023     | P1   |
| С          | ASSAULT 2D                             | 2500 W DEAN AVE             | 6/3/2023      | P1   |
| С          | BURGLARY 1D FROM RESIDENCE             | 2500 W DEAN AVE             | 6/3/2023      | P1   |
| С          | BURGLARY 2D COMMERCIAL                 | 1200 N MONROE ST            | 6/1/2023      | P1   |
| С          | BURGLARY 2D GARAGE                     | 2500 W BROADWAY AVE         | 5/30/2023     |      |
| С          | THEFT 2D ALL OTHER                     | 1000 W SUMMIT PKWY          | 5/30/2023     | P2   |
| С          | THEFT 2D FROM MOTOR VEHICLE            | 1300 W MALLON AVE           | 5/30/2023     | P2   |
| С          | THEFT 2D FROM MOTOR VEHICLE            | 1100 W SHARP AVE            | 6/3/2023      | P2   |
| С          | THEFT 2D FROM MOTOR VEHICLE            | 500 N JEFFERSON LN          | 6/1/2023      |      |
| С          | THEFT 3D ALL OTHER                     | 1100 W MALLON AVE           | 5/31/2023     | P1   |
| С          | THEFT 3D FROM BUILDING                 | 1700 N JEFFERSON ST         | 5/30/2023     |      |
| А          | THEFT 3D FROM MOTOR VEHICLE            | 1000 W BROADWAY AVE         | 5/31/2023     | P2   |
| С          | THEFT 3D SHOPLIFTING                   | 1000 W SUMMIT PKWY          | 6/2/2023      |      |
| С          | THEFT 3D SHOPLIFTING                   | 1000 W SUMMIT PKWY          | 6/2/2023      |      |
| С          | THEFT 3D VEHICLE PARTS AND ACCESSORIES | 1300 W SPOFFORD AVE         | 6/2/2023      | P2   |
| Α          | THEFT OF MOTOR VEHICLE                 | 1500 N ASH ST               | 5/30/2023     | P2   |
| С          | THEFT OF MOTOR VEHICLE                 | 1100 W SHARP AVE            | 6/3/2023      | P2   |