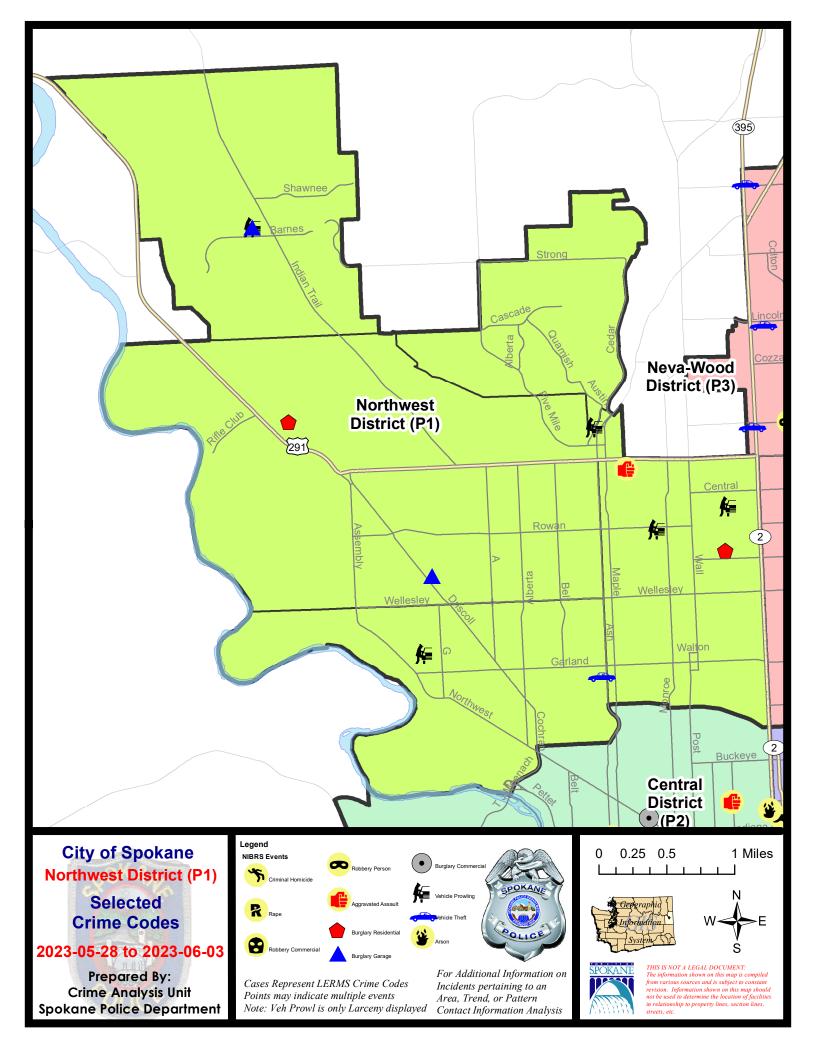

#### NW - Northwest District (P1)

#### 5/28/2023 TO 6/3/2023

| <u>A/C</u> | Offense Statute                            | <u>Address</u>        | Reported Date | <u>Dist</u> |
|------------|--------------------------------------------|-----------------------|---------------|-------------|
| <u>SPA</u> | 1AD                                        |                       |               |             |
| С          | RETAIL THEFT WITH SPECIAL CIRCUMSTANCES 3D | 2800 W GARLAND AVE    | 5/28/2023     | P1          |
| С          | THEFT 2D FROM BUILDING                     | 3100 N HEMLOCK ST     | 6/1/2023      |             |
| С          | THEFT 3D ALL OTHER                         | 2100 W PROVIDENCE AVE | 6/3/2023      |             |
| С          | THEFT 3D FROM MOTOR VEHICLE                | 3600 W LACROSSE AVE   | 6/1/2023      |             |
| С          | THEFT 3D SHOPLIFTING                       | 2300 W WELLESLEY AVE  | 6/1/2023      |             |
| С          | THEFT 3D SHOPLIFTING                       | 2400 W WELLESLEY AVE  | 6/3/2023      |             |
| С          | THEFT OF MOTOR VEHICLE                     | 1700 W KIERNAN AVE    | 5/29/2023     | P1          |
| <u>SPA</u> | 1BS                                        |                       |               |             |
| С          | RESIDENTIAL BURGLARY                       | 6800 N ROYAL LN       | 5/31/2023     | P1          |
| С          | THEFT 2D FROM MOTOR VEHICLE                | 6600 N AUSTIN RD      | 5/31/2023     | P1          |
| <u>SPA</u> | 11T                                        |                       |               |             |
| С          | BURGLARY 2D GARAGE                         | 5400 W BARNES RD      | 5/31/2023     | P1          |
| С          | THEFT 2D FROM MOTOR VEHICLE                | 5400 W BARNES RD      | 5/30/2023     | P1          |
| <u>SP</u>  | 1 <u>NH</u>                                |                       |               |             |
| С          | ASSAULT 2D                                 | 1300 W DECATUR AVE    | 5/28/2023     | P1          |
| С          | RESIDENTIAL BURGLARY                       | 5100 N WHITEHOUSE ST  | 6/1/2023      | P1          |
| С          | THEFT 1D FROM MOTOR VEHICLE                | 300 W JOSEPH AVE      | 5/31/2023     |             |
| С          | THEFT 3D FROM MOTOR VEHICLE                | 5400 N MADISON ST     | 5/29/2023     | P1          |
| С          | THEFT 3D VEHICLE PARTS AND ACCESSORIES     | 300 W JOSEPH AVE      | 5/31/2023     |             |
| <u>SP</u>  | 1NW                                        |                       |               |             |
| С          | BURGLARY 2D GARAGE                         | 5000 N DRISCOLL BLVD  | 5/28/2023     | P1          |
| С          | THEFT 3D FROM BUILDING                     | 4100 W CROWN AVE      | 5/28/2023     |             |
| С          | THEFT 3D VEHICLE PARTS AND ACCESSORIES     | 5000 N ELGIN ST       | 5/30/2023     | P1          |