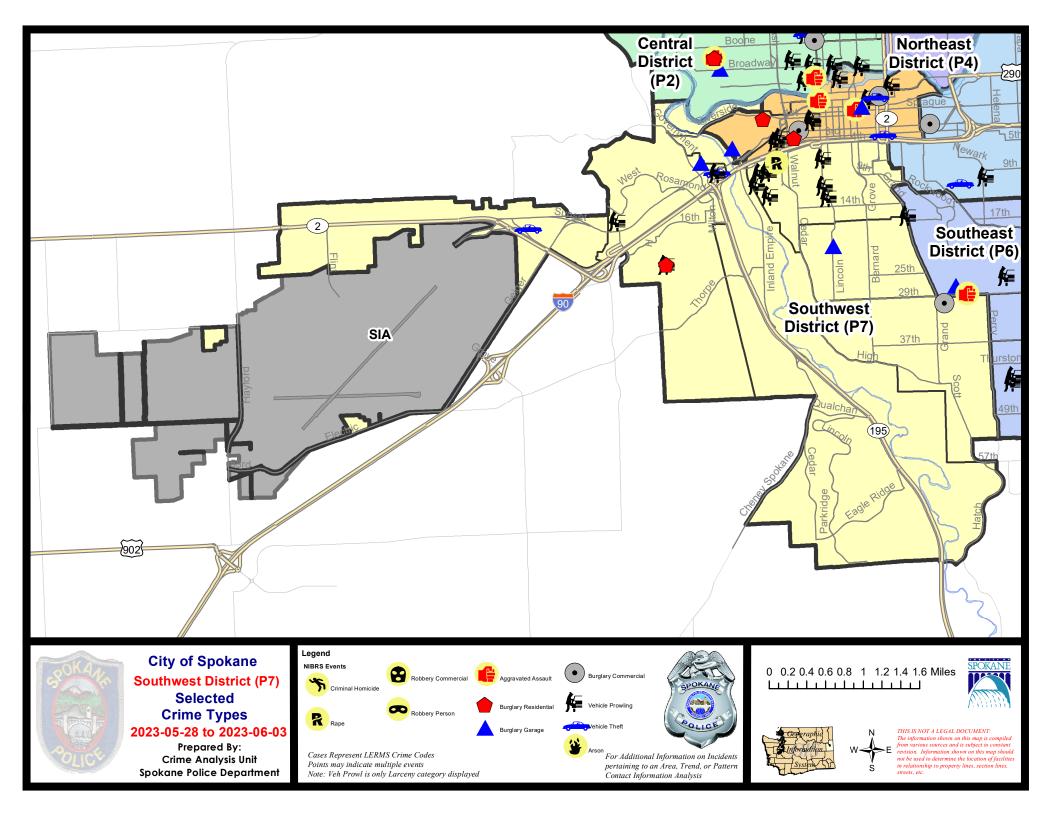

## SW - Southwest District (P7)

#### 7 Day Comparison 28 Day Comparison YTD Comparison NIBRS Categories (Part 1 Selected) Current Percent Prior Percent Current Prior Percent Current Prior Violent **Criminal Homicide** 0 0 0 100.00% 0 2 1 Rape 1 1 0.00% 4 2 100.00% 13 14 -7.14% 0 0 0 2 **Robbery - Commercial** 0 4 100.00% Robbery - Person 0 0 0 6 -100.00% 4 -33.33% 0 0 0 19 18 Aggravated Assault - Non DV 4 -100.00% 5.56% Aggravated Assault - DV 0 0 9 9 0.00% 0.00% Violent Total: 1 5 51 50 2.00% 0.00% 8 -37.50% Property Burglary - Residential 0.00% 5 0.00% 30 29 3.45% 5 2 2 0.00% 12 10 20.00% 33 23 43.48% **Burglary Garage Burglary Commercial** 1 0.00% 3 200.00% 7 24 -70.83% 1 1 17 25 89 64 393 509 -22.79% Larceny -32.00% 39.06% 2 Vehicle Theft 10 -80.00% 27 285.71% 70 64 9.38% 0 0 2 0 1 Arson -100.00% -50.00% 23 39 -41.03% 136 88 534 651 -17.97% **Property Total:** 54.55% **Preliminary Part 1 Crime Totals:** 24 40 141 96 46.88% 585 701 -40.00% -16.55% Prior 7 Day Period: **Current 7 Day Period:** 5/28/2023 - 6/3/2023 5/21/2023 - 5/27/2023 **Current 28 Day Period:** 5/7/2023 - 6/3/2023 Prior 28 Day Period: 4/9/2023 - 5/6/2023 **Current YTD Day Period:** 1/1/2023 - 6/3/2023 Prior YTD Period: 1/1/2022 - 6/3/2022

### SE - Southwest District (P7)

#### 5/28/2023 TO 6/3/2023

| <u>A/C</u>    | Offense Statute                        | Address              | Reported Date | Dist |  |  |  |  |
|---------------|----------------------------------------|----------------------|---------------|------|--|--|--|--|
| SPC7CH        |                                        |                      |               |      |  |  |  |  |
| С             | RAPE 2D                                |                      | 5/28/2023     | P4   |  |  |  |  |
| С             | THEFT 1D FROM MOTOR VEHICLE            | S OAK ST / W 8TH AVE | 5/31/2023     |      |  |  |  |  |
| С             | THEFT 2D FROM MOTOR VEHICLE            | 1000 S MONROE ST     | 5/28/2023     | P5   |  |  |  |  |
| С             | THEFT 2D FROM MOTOR VEHICLE            | 600 S MONROE ST      | 5/28/2023     |      |  |  |  |  |
| С             | THEFT 3D FROM MOTOR VEHICLE            | 1900 W 8TH AVE       | 5/29/2023     | P7   |  |  |  |  |
| С             | THEFT 3D FROM MOTOR VEHICLE            | 1900 W 10TH AVE      | 5/31/2023     | P7   |  |  |  |  |
| С             | THEFT 3D FROM MOTOR VEHICLE            | 1200 S MONROE ST     | 5/28/2023     |      |  |  |  |  |
| С             | THEFT 3D FROM MOTOR VEHICLE            | S OAK ST / W 8TH AVE | 5/31/2023     |      |  |  |  |  |
| С             | THEFT 3D FROM MOTOR VEHICLE            | 1700 W 12TH AVE      | 5/31/2023     |      |  |  |  |  |
| <u>SPC</u>    | 27CS                                   |                      |               |      |  |  |  |  |
| С             | BURGLARY 2D COMMERCIAL                 | 800 E 29TH AVE       | 5/28/2023     | P6   |  |  |  |  |
| С             | THEFT 2D FROM BUILDING                 | 800 E 29TH AVE       | 5/28/2023     | P6   |  |  |  |  |
| С             | THEFT 3D SHOPLIFTING                   | 800 E 29TH AVE       | 5/29/2023     | P6   |  |  |  |  |
| <u>SPC</u>    | Z7GT                                   |                      |               |      |  |  |  |  |
| С             | RESIDENTIAL BURGLARY                   | 2200 S F ST          | 5/30/2023     | P7   |  |  |  |  |
| С             | THEFT 3D FROM MOTOR VEHICLE            | 2200 S F ST          | 5/30/2023     | P7   |  |  |  |  |
| <u>SPC</u>    | 27MC                                   |                      |               |      |  |  |  |  |
| С             | BURGLARY 2D GARAGE                     | 800 W 20TH AVE       | 5/28/2023     | P7   |  |  |  |  |
| <u>SPC</u>    | 27WH                                   |                      |               |      |  |  |  |  |
| С             | BURGLARY 2D GARAGE                     | 2800 W HARTSON AVE   | 5/30/2023     |      |  |  |  |  |
| С             | MAIL THEFT                             | 1300 S WESTCLIFF PL  | 5/31/2023     | P7   |  |  |  |  |
| С             | THEFT 2D ALL OTHER                     | 800 S MILTON ST      | 5/31/2023     |      |  |  |  |  |
| А             | THEFT 3D FROM MOTOR VEHICLE            | 2600 W 8TH AVE       | 5/30/2023     | P7   |  |  |  |  |
| С             | THEFT 3D FROM MOTOR VEHICLE            | 1500 S RUSTLE ST     | 6/1/2023      | P7   |  |  |  |  |
| С             | THEFT 3D VEHICLE PARTS AND ACCESSORIES | 1700 S RUSTLE ST     | 5/31/2023     | P7   |  |  |  |  |
| А             | THEFT OF MOTOR VEHICLE                 | 2600 W 8TH AVE       | 5/30/2023     | P7   |  |  |  |  |
| <u>SPC7WP</u> |                                        |                      |               |      |  |  |  |  |
| С             | THEFT 2D ALL OTHER                     | 1600 S WINDSOR DR    | 5/28/2023     | P7   |  |  |  |  |
| С             | THEFT OF MOTOR VEHICLE                 | 1600 S WINDSOR DR    | 5/28/2023     | P7   |  |  |  |  |