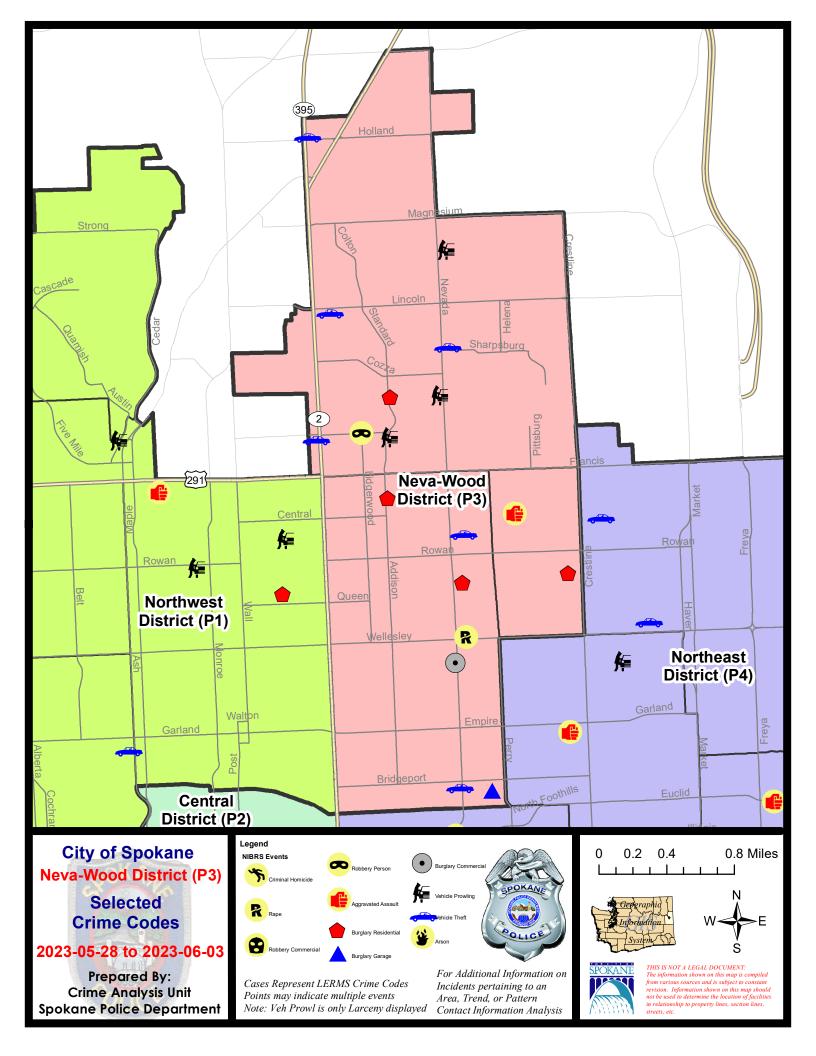

#### NE - Neva-Wood District (P3)

NE - Neva-Wood District (P3)

#### 5/28/2023 TO 6/3/2023

| <u>A/C</u> | Offense Statute                            | Address                       | Reported Date | <u>Dist</u> |
|------------|--------------------------------------------|-------------------------------|---------------|-------------|
| <u>SPB</u> | 3NL                                        |                               |               |             |
| С          | BURGLARY 1D GARAGE                         | 1200 E LIBERTY AVE            | 5/31/2023     | P3          |
| С          | BURGLARY 2D COMMERCIAL                     | 4400 N NEVADA ST              | 5/29/2023     | P3          |
| С          | RAPE 2D                                    |                               | 5/28/2023     | P1          |
| С          | RESIDENTIAL BURGLARY                       | 1000 E EVERETT AVE            | 5/30/2023     | P4          |
| С          | RESIDENTIAL BURGLARY                       | 6000 N ADDISON ST             | 5/30/2023     | P4          |
| С          | RETAIL THEFT WITH SPECIAL CIRCUMSTANCES 2D | 4700 N DIVISION ST            | 5/30/2023     | P3          |
| С          | TAKING MOTOR VEHICLE WITHOUT PERMISSION 1D | 1100 E JOSEPH AVE             | 5/29/2023     | P3          |
| С          | THEFT 3D ALL OTHER                         | 4700 N DIVISION ST            | 5/29/2023     | P4          |
| С          | THEFT 3D FROM BUILDING                     | 4700 N DIVISION ST            | 5/31/2023     | P3          |
| С          | THEFT 3D FROM BUILDING                     | 700 E CROWN AVE               | 5/31/2023     |             |
| С          | THEFT 3D SHOPLIFTING                       | 4700 N DIVISION ST            | 5/30/2023     | P4          |
| С          | THEFT 3D SHOPLIFTING                       | 5500 N DIVISION ST            | 5/30/2023     | P3          |
| С          | THEFT 3D SHOPLIFTING                       | 5600 N DIVISION ST            | 5/30/2023     | P3          |
| С          | THEFT 3D SHOPLIFTING                       | 4700 N DIVISION ST            | 5/28/2023     |             |
| С          | THEFT 3D SHOPLIFTING                       | 4700 N DIVISION ST            | 5/28/2023     |             |
| С          | THEFT 3D SHOPLIFTING                       | 4700 N DIVISION ST            | 5/28/2023     |             |
| С          | THEFT 3D SHOPLIFTING                       | 4700 N DIVISION ST            | 5/28/2023     |             |
| С          | THEFT 3D SHOPLIFTING                       | 4700 N DIVISION ST            | 6/2/2023      |             |
| С          | THEFT 3D VEHICLE PARTS AND ACCESSORIES     | 100 E DALKE AVE               | 5/28/2023     | P3          |
| С          | THEFT OF MOTOR VEHICLE                     | 900 E LIBERTY AVE             | 6/3/2023      | P3          |
| <u>SPB</u> | <u>ISSH</u>                                |                               |               |             |
| С          | BURGLARY 1D FROM RESIDENCE                 | 7000 N STANDARD ST            | 5/30/2023     | P3          |
| С          | RETAIL THEFT WITH SPECIAL CIRCUMSTANCES 3D | 9700 N NEWPORT HWY            | 5/29/2023     | P2          |
| С          | ROBBERY 1D PERSON                          | E LYONS AVE / N LIDGERWOOD ST | 5/31/2023     | P2          |
| С          | TAKING MOTOR VEHICLE WITHOUT PERMISSION 2D | 1000 E SHARPSBURG AVE         | 6/1/2023      | P3          |
| С          | THEFT 2D FROM BUILDING                     | 9500 N DIVISION ST            | 5/31/2023     | P3          |
| С          | THEFT 2D FROM MOTOR VEHICLE                | 8400 N NEVADA ST              | 5/29/2023     | P3          |
| С          | THEFT 2D VEHICLE PARTS AND ACCESSORIES     | 600 E MAGNESIUM RD            | 5/29/2023     | P3          |
| С          | THEFT 2D VEHICLE PARTS AND ACCESSORIES     | N MARTIN ST / E CALKINS AVE   | 5/30/2023     | P4          |
| С          | THEFT 3D ALL OTHER                         | 100 E STONEWALL AVE           | 6/2/2023      | P6          |
| С          | THEFT 3D ALL OTHER                         | 9300 N NEWPORT HWY            | 6/1/2023      |             |
| С          | THEFT 3D ALL OTHER                         | 7000 N DIVISION ST            | 6/1/2023      |             |
| А          | THEFT 3D FROM MOTOR VEHICLE                | 900 E SITKA AVE               | 5/29/2023     | P3          |
| С          | THEFT 3D FROM MOTOR VEHICLE                | 6600 N ADDISON ST             | 5/29/2023     | P3          |
| С          | THEFT 3D SHOPLIFTING                       | 9200 N COLTON ST              | 5/30/2023     | P4          |
| С          | THEFT 3D SHOPLIFTING                       | 6500 N NEVADA ST              | 5/31/2023     | P4          |
| С          | THEFT 3D SHOPLIFTING                       | 7700 N DIVISION ST            | 6/1/2023      | P2          |
| С          | THEFT 3D SHOPLIFTING                       | 9600 N NEWPORT HWY            | 6/2/2023      | P4          |

For protection of victim privacy, the entire address on sexual assault crimes has been redacted.

| <u>A/C</u> | Offense Statute                        | Address             | Reported Date | Dist |
|------------|----------------------------------------|---------------------|---------------|------|
| С          | THEFT 3D SHOPLIFTING                   | 9400 N DIVISION ST  | 6/2/2023      | P4   |
| С          | THEFT 3D SHOPLIFTING                   | 9100 N NEWPORT HWY  | 5/29/2023     |      |
| С          | THEFT 3D SHOPLIFTING                   | 9100 N NEWPORT HWY  | 5/29/2023     |      |
| С          | THEFT 3D SHOPLIFTING                   | 9600 N NEWPORT HWY  | 5/31/2023     |      |
| С          | THEFT 3D SHOPLIFTING                   | 6700 N DIVISION ST  | 6/1/2023      |      |
| С          | THEFT 3D SHOPLIFTING                   | 9600 N NEWPORT HWY  | 6/2/2023      |      |
| С          | THEFT 3D SHOPLIFTING                   | 9600 N NEWPORT HWY  | 6/2/2023      |      |
| С          | THEFT 3D SHOPLIFTING                   | 7700 N DIVISION ST  | 6/2/2023      |      |
| С          | THEFT 3D VEHICLE PARTS AND ACCESSORIES | 900 E BEACON AVE    | 5/28/2023     | P3   |
| С          | THEFT 3D VEHICLE PARTS AND ACCESSORIES | 900 E BEACON AVE    | 5/29/2023     | P3   |
| С          | THEFT 3D VEHICLE PARTS AND ACCESSORIES | 6900 N STANDARD ST  | 5/31/2023     | P3   |
| С          | THEFT OF A FIREARM FROM BUILDING       | 100 E WEDGEWOOD AVE | 6/3/2023      | P3   |
| С          | THEFT OF MOTOR VEHICLE                 | 7800 N DIVISION ST  | 5/30/2023     | P4   |
| С          | THEFT OF MOTOR VEHICLE                 | 6600 N DIVISION ST  | 6/3/2023      | P1   |
| С          | THEFT OF MOTOR VEHICLE                 | 9500 N DIVISION ST  | 6/3/2023      | P4   |
| <u>SPB</u> | <u>3WH</u>                             |                     |               |      |
| С          | ASSAULT 2D                             | 1600 E CENTRAL AVE  | 6/1/2023      | P4   |
| Α          | RESIDENTIAL BURGLARY                   | 1900 E EVERETT AVE  | 5/28/2023     | P4   |