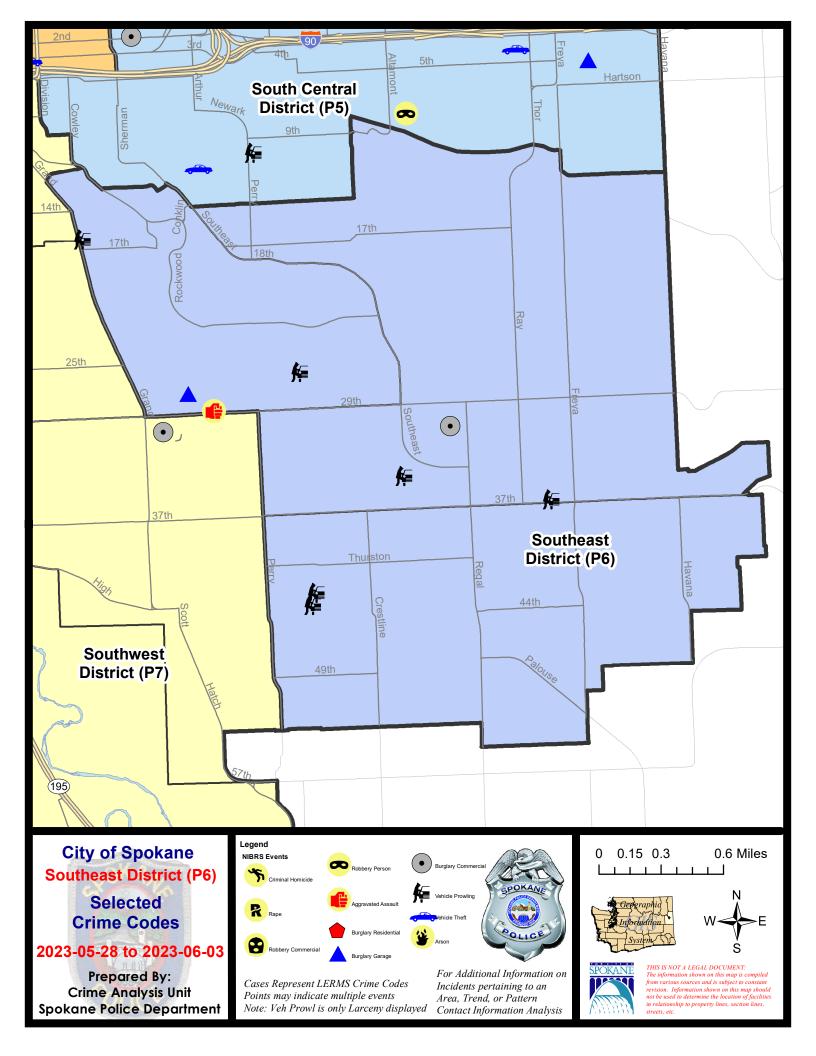

#### SE - Southeast District (P6)

#### 5/28/2023 TO 6/3/2023

| <u>A/C</u>    | Offense Statute             | Address               | Reported Date | <u>Dist</u> |  |  |  |  |  |
|---------------|-----------------------------|-----------------------|---------------|-------------|--|--|--|--|--|
| SPC6LH        |                             |                       |               |             |  |  |  |  |  |
| С             | BURGLARY 2D COMMERCIAL      | 2700 E 31ST AVE       | 5/29/2023     | P6          |  |  |  |  |  |
| С             | THEFT 2D FROM BUILDING      | 2700 E 31ST AVE       | 5/29/2023     | P6          |  |  |  |  |  |
| С             | THEFT 2D FROM MOTOR VEHICLE | 3400 S ALTAMONT ST    | 5/31/2023     | P6          |  |  |  |  |  |
| С             | THEFT 3D ALL OTHER          | 2800 E 32ND AVE       | 5/30/2023     | P6          |  |  |  |  |  |
| С             | THEFT 3D ALL OTHER          | 2200 S SOUTHEAST BLVD | 5/31/2023     |             |  |  |  |  |  |
| С             | THEFT 3D ALL OTHER          | 1100 S GREENE ST      | 6/1/2023      |             |  |  |  |  |  |
| С             | THEFT 3D FROM BUILDING      | 3200 E 34TH AVE       | 5/28/2023     | P6          |  |  |  |  |  |
| С             | THEFT 3D FROM BUILDING      | 1600 E 30TH AVE       | 5/31/2023     | P6          |  |  |  |  |  |
| С             | THEFT 3D FROM BUILDING      | 3200 S REGAL ST       | 6/2/2023      |             |  |  |  |  |  |
| С             | THEFT 3D FROM MOTOR VEHICLE | 3400 E 37TH AVE       | 5/30/2023     |             |  |  |  |  |  |
| <u>SPC</u>    | 6RW                         |                       |               |             |  |  |  |  |  |
| С             | ASSAULT 2D                  | 1000 E 29TH AVE       | 5/30/2023     | P6          |  |  |  |  |  |
| С             | BURGLARY 2D GARAGE          | 2700 S RHYOLITE RD    | 5/30/2023     | P6          |  |  |  |  |  |
| С             | THEFT 3D FROM MOTOR VEHICLE | 1700 E 27TH AVE       | 5/30/2023     | P6          |  |  |  |  |  |
| А             | THEFT 3D FROM MOTOR VEHICLE | 1600 S GRAND BLVD     | 5/31/2023     | P6          |  |  |  |  |  |
| <u>SPC6SG</u> |                             |                       |               |             |  |  |  |  |  |
| С             | MAIL THEFT                  | 3800 S ALDER DR       | 5/29/2023     | P6          |  |  |  |  |  |
| С             | THEFT 2D FROM MOTOR VEHICLE | 4300 S MADELIA ST     | 5/29/2023     | P6          |  |  |  |  |  |
| С             | THEFT 2D FROM MOTOR VEHICLE | 4200 S PITTSBURG ST   | 5/31/2023     | P6          |  |  |  |  |  |
| С             | THEFT 3D ALL OTHER          | 4200 S BELLEGROVE LN  | 5/30/2023     | P6          |  |  |  |  |  |
| С             | THEFT 3D SHOPLIFTING        | 4500 S REGAL ST       | 5/30/2023     | P6          |  |  |  |  |  |
|               |                             |                       |               |             |  |  |  |  |  |