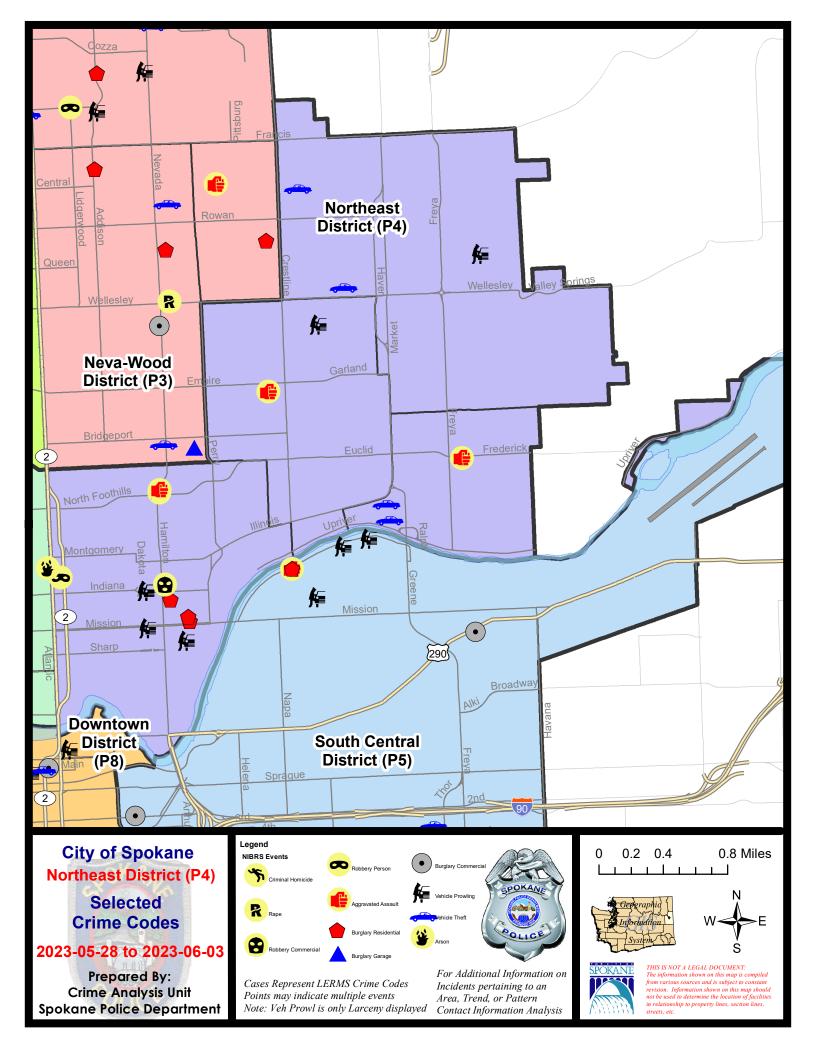

### NE - Northeast District (P4)

#### 5/28/2023 TO 6/3/2023

| <u>A/C</u> | Offense Statute                       | Address                     | Reported Date | Dist |
|------------|---------------------------------------|-----------------------------|---------------|------|
| <u>SPB</u> | 4 <b>BE</b>                           |                             |               |      |
| С          | ASSAULT 2D                            | 1900 E PROVIDENCE AVE       | 6/2/2023      | P3   |
| С          | THEFT 2D ALL OTHER                    | 1600 E WELLESLEY AVE        | 6/1/2023      | P4   |
| С          | THEFT 2D FROM MOTOR VEHICLE           | 2400 E LONGFELLOW AVE       | 5/28/2023     | P4   |
| С          | THEFT 3D ALL OTHER                    | 2100 E NORTH CRESCENT AVE   | 5/30/2023     | P4   |
| С          | THEFT 3D SHOPLIFTING                  | 3900 N MARKET ST            | 5/28/2023     | P4   |
| С          | THEFT 3D SHOPLIFTING                  | 3900 N MARKET ST            | 5/28/2023     |      |
| <u>SPB</u> | 4HI                                   |                             |               |      |
| С          | THEFT 3D FROM MOTOR VEHICLE           | 3800 E QUEEN AVE            | 5/28/2023     | P4   |
| С          | THEFT OF MOTOR VEHICLE                | E COLUMBIA AVE / N STONE ST | 5/28/2023     | P4   |
| А          | THEFT OF MOTOR VEHICLE                | 4700 N LACEY ST             | 5/29/2023     | P4   |
| <u>SPB</u> | 4LO                                   |                             |               |      |
| С          | ASSAULT 3D WEAPON OR NEGLIGENT INJURY | 900 E NORTH FOOTHILLS DR    | 5/28/2023     | P4   |
| С          | ASSAULT 4D WEAPON                     | 900 E NORTH FOOTHILLS DR    | 6/1/2023      | P4   |
| С          | RESIDENTIAL BURGLARY                  | 1100 E MISSION AVE          | 5/29/2023     | P4   |
| С          | RESIDENTIAL BURGLARY                  | 1100 E MISSION AVE          | 5/29/2023     | P2   |
| С          | RESIDENTIAL BURGLARY                  | 900 E NORA AVE              | 5/29/2023     | P4   |
| С          | RESIDENTIAL BURGLARY                  | 1000 E AUGUSTA AVE          | 5/31/2023     | Р3   |
| С          | ROBBERY 1D COMMERCIAL                 | 1900 N HAMILTON ST          | 5/29/2023     | P4   |
| С          | ROBBERY 1D PERSON                     | 2000 N RUBY ST              | 5/28/2023     | P1   |
| С          | THEFT 2D ALL OTHER                    | 900 E AUGUSTA AVE           | 5/30/2023     | P4   |
| С          | THEFT 2D SHOPLIFTING                  | 1900 N HAMILTON ST          | 5/29/2023     | P4   |
| С          | THEFT 2D SHOPLIFTING                  | 500 E NORTH FOOTHILLS DR    | 6/2/2023      |      |
| С          | THEFT 3D ALL OTHER                    | 900 E MISSION AVE           | 5/31/2023     | P4   |
| С          | THEFT 3D ALL OTHER                    | 2100 N ASTOR ST             | 6/2/2023      |      |
| С          | THEFT 3D FROM BUILDING                | 900 E NORA AVE              | 5/29/2023     | P4   |
| С          | THEFT 3D FROM BUILDING                | 900 E NORTH FOOTHILLS DR    | 5/28/2023     |      |
| С          | THEFT 3D FROM MOTOR VEHICLE           | 1300 N SUPERIOR ST          | 5/28/2023     | P4   |
| С          | THEFT 3D FROM MOTOR VEHICLE           | 700 E INDIANA AVE           | 5/30/2023     | P4   |
| А          | THEFT 3D FROM MOTOR VEHICLE           | 700 E INDIANA AVE           | 5/30/2023     | P4   |
| С          | THEFT 3D FROM MOTOR VEHICLE           | 700 E MISSION AVE           | 5/31/2023     | P4   |
| С          | THEFT 3D SHOPLIFTING                  | 2400 N DIVISION ST          | 5/29/2023     | P4   |
| С          | THEFT 3D SHOPLIFTING                  | 2400 N DIVISION ST          | 5/30/2023     | P4   |
| <u>SPB</u> | 4 <u>MI</u>                           |                             |               |      |
| С          | HARASSMENT FELONY WEAPON INVOLVED     | 3700 E FREDERICK AVE        | 6/3/2023      | P4   |
| С          | THEFT OF A FIREARM FROM BUILDING      | 3700 E FREDERICK AVE        | 6/3/2023      | P4   |
| С          | THEFT OF MOTOR VEHICLE                | 2600 N MARKET ST            | 5/29/2023     | P4   |
| С          | THEFT OF MOTOR VEHICLE                | 3000 E JACKSON AVE          | 5/31/2023     | P4   |
|            |                                       |                             |               |      |

For protection of victim privacy, the entire address on sexual assault crimes has been redacted.