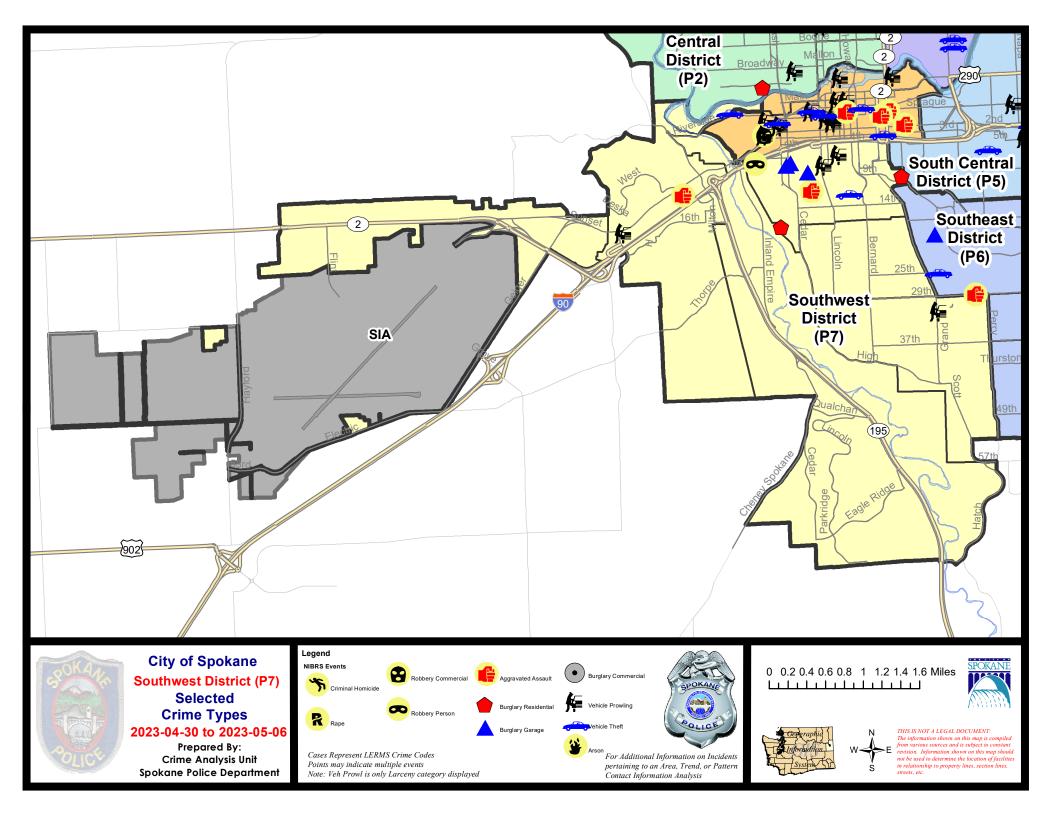

Note: On 1/8/23 boundary changes incorporated portions of P7 into the Downtown Precinct (SPD8BA and SPD8PV); Consequently activity in P7 will appear lower if compared to printed CompStat reports prior to 1/8/23