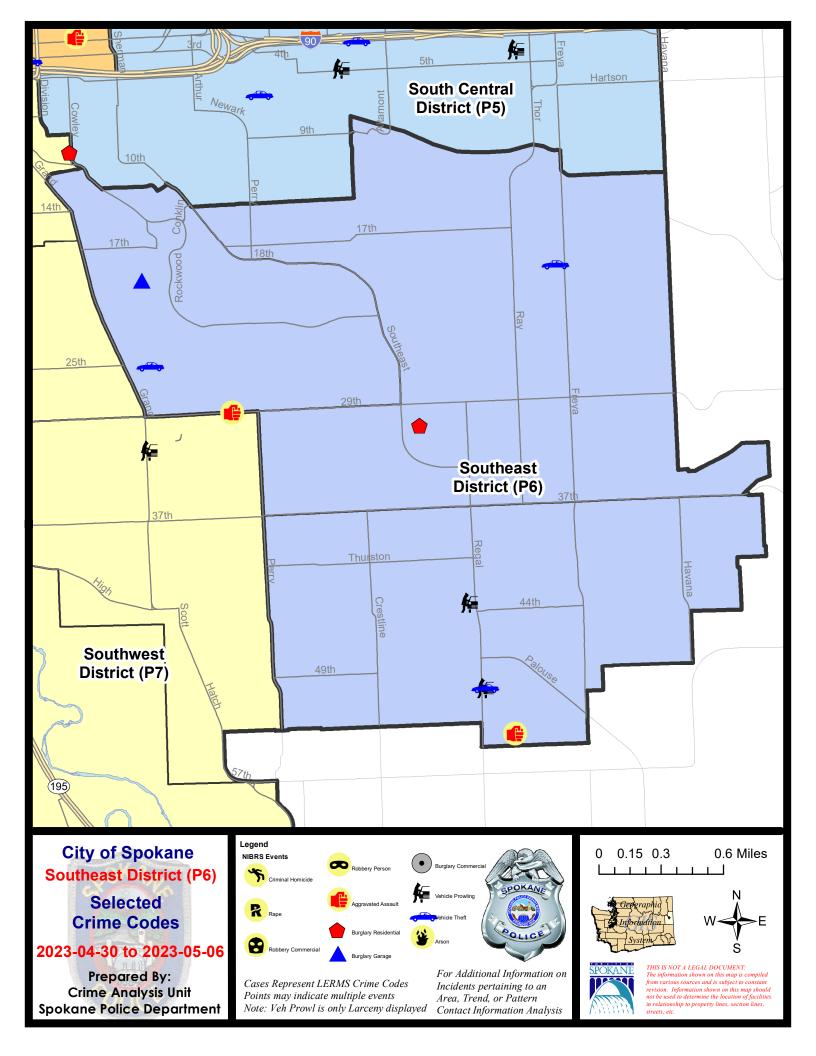

#### SE - Southeast District (P6)

#### 7 Day Comparison 28 Day Comparison YTD Comparison NIBRS Categories (Part 1 Selected) Current Prior Percent Current Prior Percent Current Prior Percent Violent **Criminal Homicide** 0 0 0 0 0 0 0 0 Rape 0 0 3 5 -40.00% 0 2 0 0 **Robbery - Commercial** -100.00% 1 -50.00% Robbery - Person 0 0 0 0 2 0 -100.00% 0 0 7 Aggravated Assault - Non DV 1 1 6 16.67% -100.00% Aggravated Assault - DV 0 3 0 8 8 1 0.00% Violent Total: 1 0.00% 300.00% 19 23 -17.39% 4 Property **Burglary - Residential** -75.00% 13 33 -60.61% **Burglary Garage** 1 2 -50.00% 5 150.00% 14 12 16.67% **Burglary Commercial** 0 -100.00% 3 200.00% 9 10 -10.00% 1 9 9 40 38 194 198 -2.02% Larceny 0.00% 5.26% 3 7 Vehicle Theft 2 50.00% 5 40.00% 30 36 -16.67% 0 0 0 0 0 1 -100.00% Arson 14 0.00% 56 50 12.00% 260 290 -10.34% **Property Total:** 14 **Preliminary Part 1 Crime Totals:** 15 15 60 51 17.65% 313 -10.86% 0.00% 279 Current 7 Day Period: Prior 7 Day Period: 4/30/2023 - 5/6/2023 4/23/2023 - 4/29/2023 3/12/2023 - 4/8/2023 **Current 28 Day Period:** 4/9/2023 - 5/6/2023 Prior 28 Day Period: **Current YTD Day Period:** 1/1/2023 - 5/6/2023 Prior YTD Period: 1/1/2022 - 5/6/2022