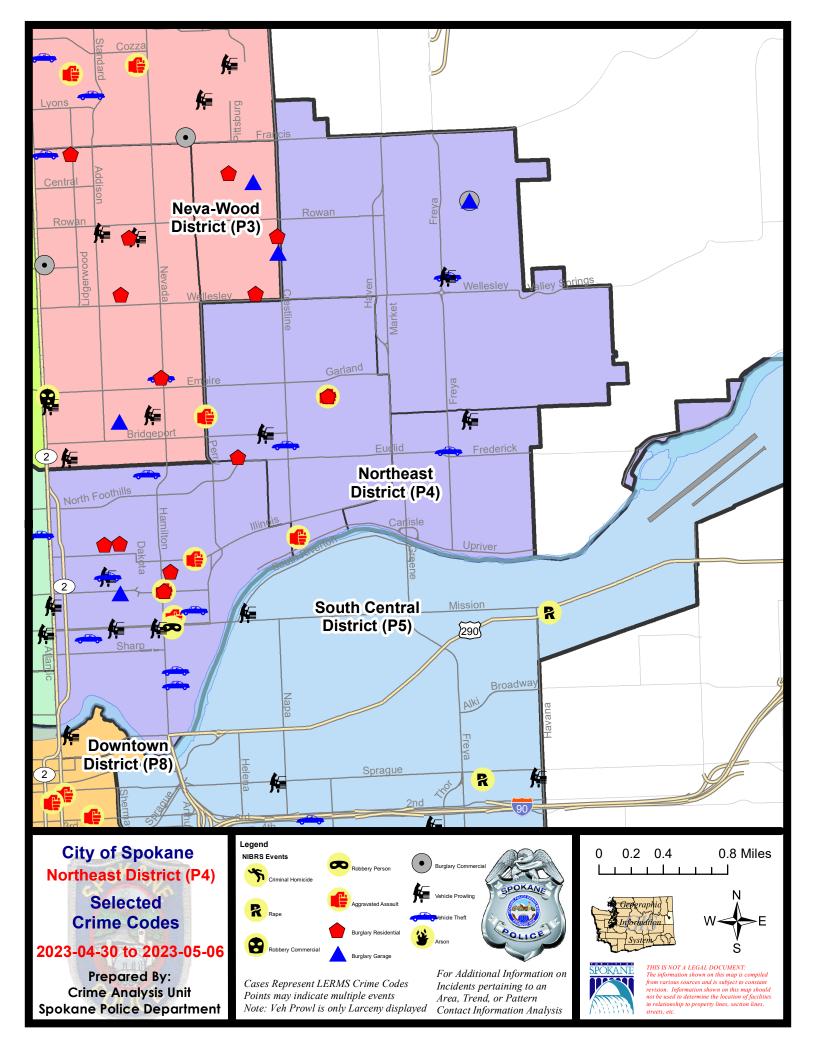

#### NE - Northeast District (P4)

|           |                                                                                                                                 | 7 Da                        | ay Compari                  | son                                                | 28 D                          | ay Compai                            | rison                                            | YT                                       | D Comparis                       | on                                                          |
|-----------|---------------------------------------------------------------------------------------------------------------------------------|-----------------------------|-----------------------------|----------------------------------------------------|-------------------------------|--------------------------------------|--------------------------------------------------|------------------------------------------|----------------------------------|-------------------------------------------------------------|
| NIBRS Ca  | tegories (Part 1 Selected)                                                                                                      | Current                     | Prior                       | Percent                                            | Current                       | Prior                                | Percent                                          | Current                                  | Prior                            | Percent                                                     |
| Violent   | Criminal Homicide<br>Rape<br>Robbery - Commercial<br>Robbery - Person<br>Aggravated Assault - Non DV<br>Aggravated Assault - DV | 0<br>0<br>0<br>1<br>6<br>0  | 0<br>1<br>0<br>2<br>2<br>2  | -100.00%<br>200.00%<br>-100.00%                    | 0<br>2<br>0<br>2<br>13<br>5   | 0<br>3<br>4<br>3<br>5<br>0           | -33.33%<br>-100.00%<br>-33.33%<br>160.00%        | 0<br>12<br>5<br>11<br>32<br>19           | 0<br>11<br>3<br>9<br>28<br>22    | 9.09%<br>66.67%<br>22.22%<br>14.29%<br>-13.64%              |
|           | Violent Total:                                                                                                                  | 7                           | 5                           | 40.00%                                             | 22                            | 15                                   | 46.67%                                           | 79                                       | 73                               | 8.22%                                                       |
| Property  | Burglary - Residential<br>Burglary Garage<br>Burglary Commercial<br>Larceny<br>Vehicle Theft<br>Arson                           | 6<br>2<br>1<br>15<br>9<br>0 | 2<br>2<br>1<br>26<br>4<br>1 | 200.00%<br>0.00%<br>-42.31%<br>125.00%<br>-100.00% | 13<br>6<br>4<br>80<br>19<br>1 | 12<br>3<br>6<br>84<br>22<br>0        | 8.33%<br>100.00%<br>-33.33%<br>-4.76%<br>-13.64% | 59<br>19<br>20<br>360<br>96<br>2         | 43<br>11<br>59<br>400<br>98<br>3 | 37.21%<br>72.73%<br>-66.10%<br>-10.00%<br>-2.04%<br>-33.33% |
|           | Property Total:                                                                                                                 | 33                          | 36                          | -8.33%                                             | 123                           | 127                                  | -3.15%                                           | 556                                      | 614                              | -9.45%                                                      |
| Prelimina | ry Part 1 Crime Totals:                                                                                                         | 40                          | 41                          | -2.44%                                             | 145                           | 142                                  | 2.11%                                            | 635                                      | 687                              | -7.57%                                                      |
|           | Current 7 Day Period:<br>Current 28 Day Period:<br>Current YTD Day Period:                                                      | 2                           | 4/9/2023 -                  | 5/6/2023<br>5/6/2023<br>5/6/2023                   | Prior 28                      | Day Period<br>Day Perio<br>D Period: |                                                  | 4/23/2023 -<br>3/12/2023 -<br>1/1/2022 - | 4/8/2023                         |                                                             |

#### NE - Northeast District (P4)

| <u>A/C</u> | Offense Statute                        | Address                       | Reported Date | Dist |
|------------|----------------------------------------|-------------------------------|---------------|------|
| <u>SPB</u> | <u>4BE</u>                             |                               |               |      |
| С          | ASSAULT 1D                             | 2100 E NORTH CRESCENT AVE     | 5/2/2023      | P4   |
| С          | ASSAULT 2D                             | E GLASS AVE / N PERRY ST      | 5/5/2023      | P4   |
| С          | BURGLARY 1D FROM RESIDENCE             | 3700 N COOK ST                | 5/2/2023      | P4   |
| С          | HARASSMENT FELONY WEAPON INVOLVED      | 3700 N COOK ST                | 5/2/2023      | P4   |
| А          | RESIDENTIAL BURGLARY                   | 1600 E DALTON AVE             | 5/6/2023      | P4   |
| С          | THEFT 2D VEHICLE PARTS AND ACCESSORIES | 3000 N CRESTLINE ST           | 5/5/2023      | P4   |
| С          | THEFT 3D ALL OTHER                     | 3900 N MARKET ST              | 5/5/2023      | P4   |
| С          | THEFT 3D FROM MOTOR VEHICLE            | N NAPA ST / E BRIDGEPORT AVE  | 5/3/2023      | P4   |
| С          | THEFT OF MOTOR VEHICLE                 | 2000 E LIBERTY AVE            | 5/3/2023      | P4   |
| <u>SPB</u> | <u>4HI</u>                             |                               |               |      |
| С          | BURGLARY 2D COMMERCIAL                 | 3900 E NEBRASKA AVE           | 5/6/2023      | P4   |
| А          | BURGLARY 2D FENCED AREA                | 3000 E BROAD AVE              | 5/6/2023      | P4   |
| А          | BURGLARY 2D GARAGE                     | 3900 E NEBRASKA AVE           | 5/5/2023      | P4   |
| С          | THEFT 1D ALL OTHER                     | 4900 N FLORIDA ST             | 5/5/2023      | P4   |
| С          | THEFT 3D FROM BUILDING                 | 3700 N GORDON CT              | 5/5/2023      | P4   |
| А          | THEFT 3D FROM MOTOR VEHICLE            | 3600 E BROAD AVE              | 5/3/2023      | P4   |
| А          | THEFT OF MOTOR VEHICLE                 | 3600 E BROAD AVE              | 5/3/2023      | P4   |
| <u>SPB</u> | <u>4LO</u>                             |                               |               |      |
| С          | ASSAULT 1D                             | 900 E INDIANA AVE             | 4/30/2023     | P4   |
| С          | ASSAULT 2D                             | E ILLINOIS AVE / N MORTON ST  | 4/30/2023     | P3   |
| С          | ASSAULT 2D                             | 900 E MISSION AVE             | 5/5/2023      | P4   |
| С          | BURGLARY 1D FROM RESIDENCE             | 900 E INDIANA AVE             | 4/30/2023     | P4   |
| С          | BURGLARY 2D GARAGE                     | 500 E INDIANA AVE             | 5/1/2023      | P4   |
| С          | MAIL THEFT                             | 900 E BALDWIN AVE             | 5/2/2023      | P4   |
| С          | RESIDENTIAL BURGLARY                   | 900 E ERMINA AVE              | 5/1/2023      | P4   |
| С          | RESIDENTIAL BURGLARY                   | 500 E CARLISLE AVE            | 5/2/2023      | P4   |
| С          | RESIDENTIAL BURGLARY                   | 400 E CARLISLE AVE            | 5/3/2023      | P4   |
| С          | ROBBERY 1D PERSON                      | 900 E MISSION AVE             | 5/1/2023      | P4   |
| С          | THEFT 1D FROM BUILDING                 | 100 E AUGUSTA AVE             | 5/3/2023      | P4   |
| С          | THEFT 1D FROM MOTOR VEHICLE            | 400 E BALDWIN AVE             | 5/4/2023      | P4   |
| С          | THEFT 2D FROM MOTOR VEHICLE            | 800 E MISSION AVE             | 5/1/2023      |      |
| С          | THEFT 3D FROM BUILDING                 | 700 E SHARP AVE               | 5/5/2023      | P4   |
| С          | THEFT 3D FROM MOTOR VEHICLE            | E NORA AVE / N DIVISION ST    | 5/3/2023      | P4   |
| С          | THEFT 3D FROM MOTOR VEHICLE            | 500 E MISSION AVE             | 4/30/2023     |      |
| С          | THEFT OF MOTOR VEHICLE                 | 900 E DESMET AVE              | 4/30/2023     | P2   |
| С          | THEFT OF MOTOR VEHICLE                 | N COLUMBUS ST / E CATALDO AVE | 5/2/2023      | P4   |
| С          | THEFT OF MOTOR VEHICLE                 | 200 E SINTO AVE               | 5/3/2023      | P2   |