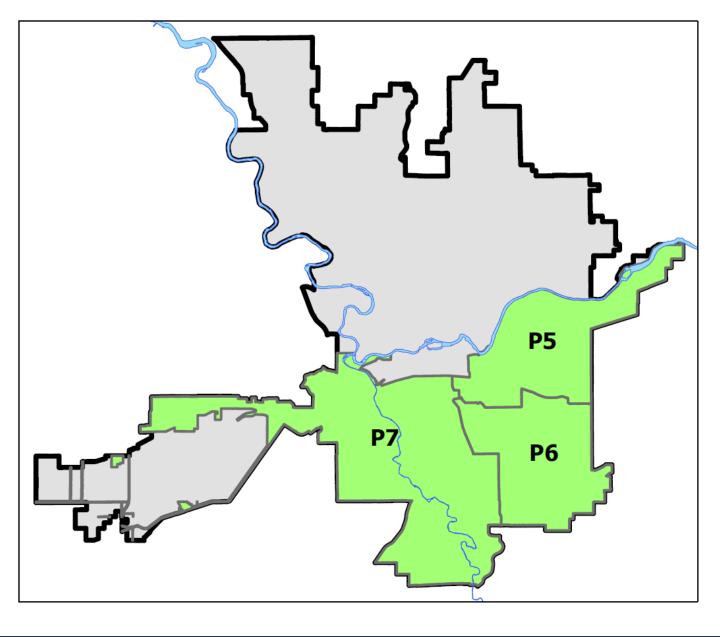

# SPOKANE POLICE DEPARTMENT South Precinct CHARLIE Sector

PSA Commander

**Captain Matt Cowles** 

South Central District (P5) Southeast District (P6) Southwest District (P7)

South Precinct (P5, P6, P7) Charlie Sector