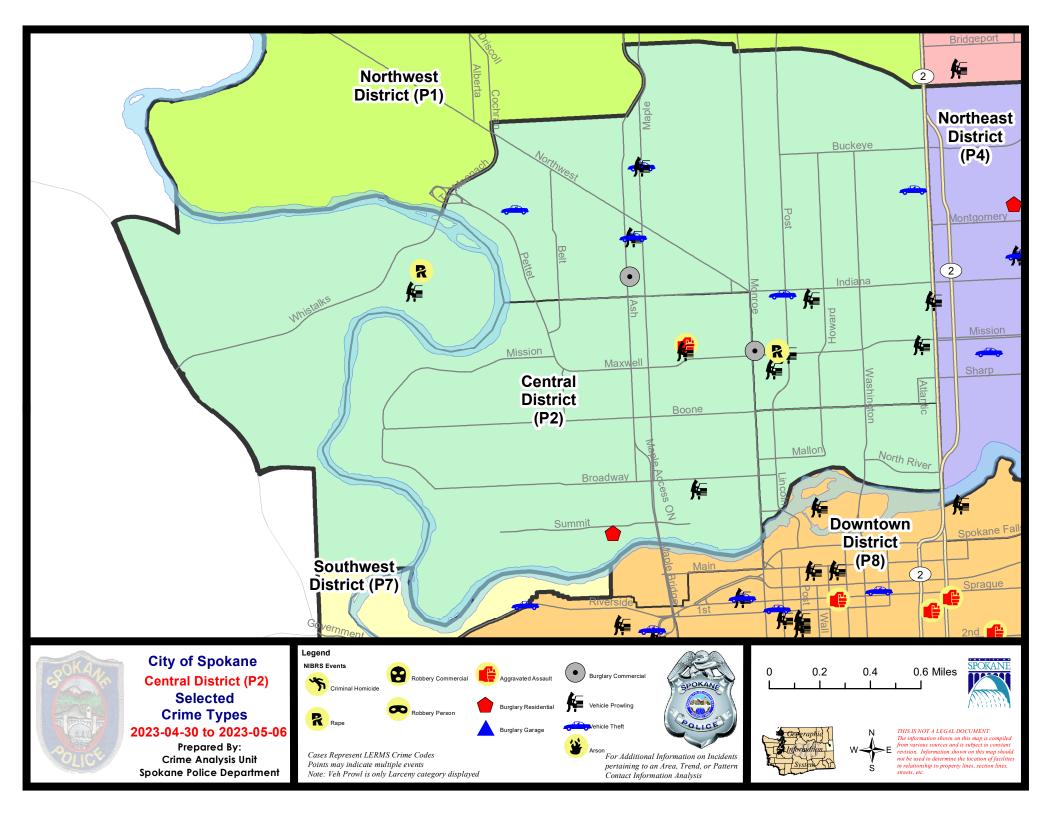

#### NW - Central District (P2)

#### 4

| <u>A/C</u> | Offense Statute                        | <u>Address</u>              | Reported Date | <u>Dist</u> |
|------------|----------------------------------------|-----------------------------|---------------|-------------|
| <u>Spa</u> | <u>2EG</u>                             |                             |               |             |
| С          | BURGLARY 2D COMMERCIAL                 | 1500 N MONROE ST            | 5/4/2023      | P2          |
| С          | BURGLARY 2D COMMERCIAL                 | 2000 N ASH ST               | 5/5/2023      | P1          |
| С          | RAPE 2D                                |                             | 5/3/2023      | P1          |
| С          | THEFT 2D FROM BUILDING                 | 2800 N MONROE ST            | 5/1/2023      |             |
| С          | THEFT 2D FROM MOTOR VEHICLE            | W MAXWELL AVE / N POST ST   | 5/4/2023      | P2          |
| С          | THEFT 2D FROM MOTOR VEHICLE            | 1800 N WALL ST              | 5/5/2023      | P2          |
| С          | THEFT 2D FROM MOTOR VEHICLE            | 2200 N ASH ST               | 5/5/2023      | P1          |
| С          | THEFT 3D ALL OTHER                     | 1500 W CARLISLE AVE         | 4/30/2023     | P2          |
| С          | THEFT 3D ALL OTHER                     | 1200 W NORTHWEST BLVD       | 5/6/2023      | P2          |
| С          | THEFT 3D FROM MOTOR VEHICLE            | 0 W MISSION AVE             | 5/3/2023      | P2          |
| С          | THEFT 3D FROM MOTOR VEHICLE            | 1400 N LINCOLN ST           | 5/5/2023      | P2          |
| С          | THEFT 3D FROM MOTOR VEHICLE            | 2600 N MAPLE ST             | 5/6/2023      | P2          |
| С          | THEFT 3D SHOPLIFTING                   | 1300 W MONTGOMERY AVE       | 5/1/2023      | P1          |
| С          | THEFT OF MOTOR VEHICLE                 | 2300 W CARLISLE AVE         | 4/30/2023     | P1          |
| С          | THEFT OF MOTOR VEHICLE                 | 1800 N POST ST              | 5/2/2023      | P1          |
| С          | THEFT OF MOTOR VEHICLE                 | 2400 N ATLANTIC ST          | 5/5/2023      | P1          |
| С          | THEFT OF MOTOR VEHICLE                 | 2200 N ASH ST               | 5/5/2023      | P1          |
| А          | THEFT OF MOTOR VEHICLE                 | 2600 N MAPLE ST             | 5/6/2023      | P2          |
| <u>Spa</u> | 2RS                                    |                             |               |             |
| С          | THEFT 3D SHOPLIFTING                   | 900 W BROADWAY AVE          | 4/30/2023     | P2          |
| <u>SPA</u> | <u>2WC</u>                             |                             |               |             |
| С          | ASSAULT 1D                             | 1500 N CEDAR ST             | 5/4/2023      | P2          |
| С          | RESIDENTIAL BURGLARY                   | 1800 W CENTENNIAL WAY       | 5/1/2023      | P1          |
| С          | ROBBERY-1D (Purse Snatching)           | W BROADWAY AVE / N MAPLE ST | 5/2/2023      | P2          |
| С          | THEFT 2D FROM MOTOR VEHICLE            | 1500 N CEDAR ST             | 5/6/2023      | P2          |
| С          | THEFT 3D FROM MOTOR VEHICLE            | 1300 W COLLEGE AVE          | 5/1/2023      | P2          |
| С          | THEFT 3D VEHICLE PARTS AND ACCESSORIES | 700 N MONROE ST             | 5/6/2023      | P2          |
| <u>SPA</u> | <u>2WH</u>                             |                             |               |             |
| А          | RAPE 2D                                |                             | 4/30/2023     | P1          |
| С          | THEFT 2D FROM BUILDING                 | 1900 N HOLY NAMES CT        | 5/4/2023      | P2          |
| С          | THEFT 3D FROM MOTOR VEHICLE            | 1900 N HOLY NAMES CT        | 5/4/2023      | P2          |
| С          | THEFT 3D VEHICLE PARTS AND ACCESSORIES | 4000 W WHISTALKS WAY        | 4/30/2023     | P2          |