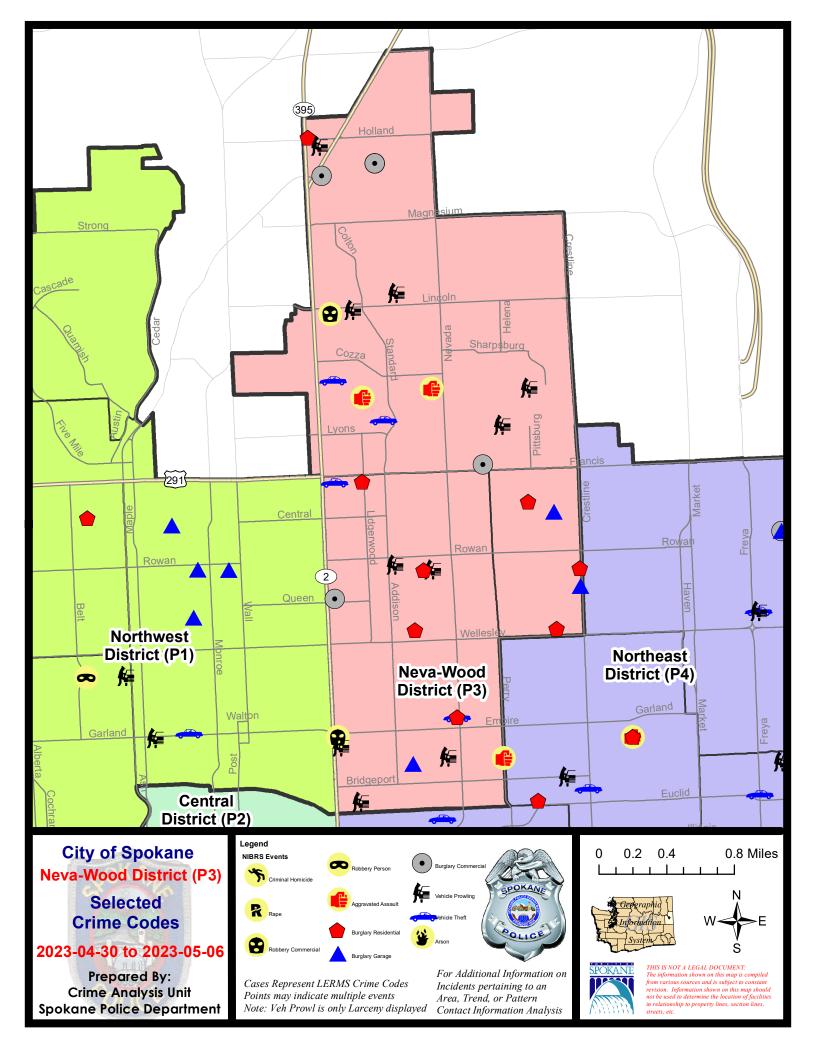

#### NE - Neva-Wood District (P3)

#### 7 Day Comparison 28 Day Comparison YTD Comparison NIBRS Categories (Part 1 Selected) Current Prior Prior Percent Current Percent Current Prior Percent Violent **Criminal Homicide** 0 0 0 0.00% 0 1 1 3 13 Rape 1 1 0.00% 2 50.00% 8 62.50% 2 5 12 17 0 **Robbery - Commercial** 400.00% -29.41% Robbery - Person 0 1 2 11 16 -100.00% 0.00% -31.25% 0 5 23 22 Aggravated Assault - Non DV 3 -100.00% 4.55% 4 25.00% Aggravated Assault - DV 2 2 9 31 16 0.00% 125.00% 93.75% Violent Total: 5 24 13 91 80 13.75% 7 -28.57% 84.62% Property **Burglary - Residential** 8 100.00% 18 16 12.50% 76 46 65.22% **Burglary Garage** 3 200.00% 6 7 -14.29% 34 20 70.00% 1 **Burglary Commercial** 6 3 100.00% 20 10 100.00% 58 35 65.71% 41 50 183 192 -4.69% 906 919 -1.41% Larceny -18.00% Vehicle Theft 4 3 33.33% 13 23 -43.48% 110 118 -6.78% 0 0 2 9 3 200.00% Arson -50.00% 62 61 241 250 -3.60% 1193 1141 4.56% **Property Total:** 1.64% **Preliminary Part 1 Crime Totals:** 67 68 -1.47% 265 263 0.76% 1284 1221 5.16% Current 7 Day Period: Prior 7 Day Period: 4/30/2023 - 5/6/2023 4/23/2023 - 4/29/2023 3/12/2023 - 4/8/2023 **Current 28 Day Period:** 4/9/2023 - 5/6/2023 Prior 28 Day Period: **Current YTD Day Period:** 1/1/2023 - 5/6/2023 Prior YTD Period: 1/1/2022 - 5/6/2022