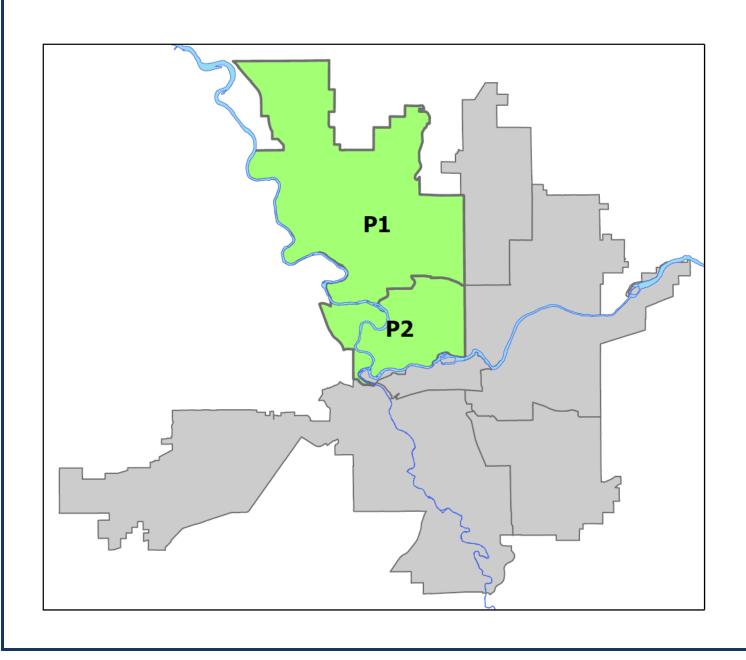

# SPOKANE POLICE DEPARTMENT Northwest Precinct ADAM Sector

PSA Commander

**Captain Tom Hendren** 

Northwest District (P1) Central District (P2)

NORTHWEST PRECINCT (P1, P2) ADAM SECTOR