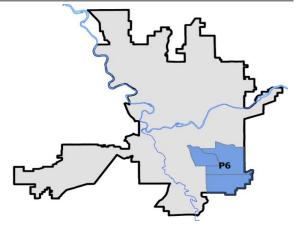

#### SE - Southeast District (P6)

#### 7 Day Comparison 28 Day Comparison YTD Comparison NIBRS Categories (Part 1 Selected) Current Prior Percent Current Prior Percent Current Prior Percent Violent **Criminal Homicide** 0 0 0 0 0 0 0 0 Rape 0 0 3 5 -40.00% 0 2 0 0 **Robbery - Commercial** -100.00% 1 -50.00% Robbery - Person 0 0 0 0 2 0 -100.00% 0 0 7 Aggravated Assault - Non DV 1 1 6 16.67% -100.00% Aggravated Assault - DV 0 3 0 8 8 1 0.00% Violent Total: 1 0.00% 300.00% 19 23 -17.39% 4 Property **Burglary - Residential** -75.00% 13 33 -60.61% **Burglary Garage** 1 2 -50.00% 5 150.00% 14 12 16.67% **Burglary Commercial** 0 -100.00% 3 200.00% 9 10 -10.00% 1 9 9 40 38 194 198 -2.02% Larceny 0.00% 5.26% 3 7 Vehicle Theft 2 50.00% 5 40.00% 30 36 -16.67% 0 0 0 0 0 1 -100.00% Arson 14 0.00% 56 50 12.00% 260 290 -10.34% **Property Total:** 14 **Preliminary Part 1 Crime Totals:** 15 15 60 51 17.65% 313 -10.86% 0.00% 279 Current 7 Day Period: Prior 7 Day Period: 4/30/2023 - 5/6/2023 4/23/2023 - 4/29/2023 3/12/2023 - 4/8/2023 **Current 28 Day Period:** 4/9/2023 - 5/6/2023 Prior 28 Day Period: **Current YTD Day Period:** 1/1/2023 - 5/6/2023 Prior YTD Period: 1/1/2022 - 5/6/2022