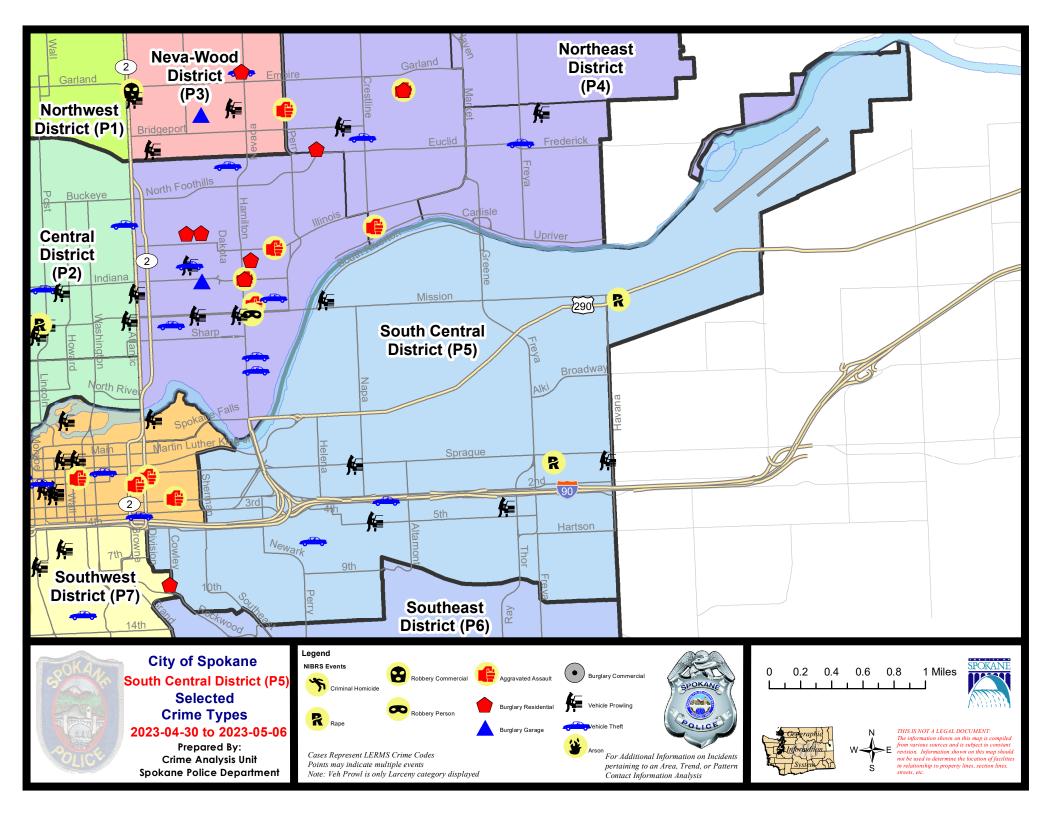

#### SE - South Central District (P5)

|           |                                                                                                       | 7 Da                   | ay Compari                  | son                                     | 28 D                        | ay Compai                            | rison                                             | YT                               | D Comparis                        | son                                                         |
|-----------|-------------------------------------------------------------------------------------------------------|------------------------|-----------------------------|-----------------------------------------|-----------------------------|--------------------------------------|---------------------------------------------------|----------------------------------|-----------------------------------|-------------------------------------------------------------|
| NIBRS Ca  | tegories (Part 1 Selected)                                                                            | Current                | Prior                       | Percent                                 | Current                     | Prior                                | Percent                                           | Current                          | Prior                             | Percent                                                     |
| Violent   | Criminal Homicide<br>Rape<br>Robbery - Commercial<br>Robbery - Person<br>Aggravated Assault - Non DV  | 0<br>2<br>0<br>0       | 0<br>0<br>0<br>0            | -100.00%                                | 0<br>3<br>0<br>1<br>3       | 0<br>4<br>1<br>2<br>6                | -25.00%<br>-100.00%<br>-50.00%<br>-50.00%         | 0<br>14<br>1<br>8<br>26          | 1<br>11<br>1<br>4<br>21           | -100.00%<br>27.27%<br>0.00%<br>100.00%<br>23.81%            |
|           | Aggravated Assault - DV<br>Violent Total:                                                             | 0                      | 1                           | -100.00%                                | 3<br>10                     | 8                                    | -62.50%<br>-52.38%                                | 15<br>64                         | 24<br>62                          | -37.50%<br>3.23%                                            |
| Property  | Burglary - Residential<br>Burglary Garage<br>Burglary Commercial<br>Larceny<br>Vehicle Theft<br>Arson | 0<br>0<br>15<br>2<br>0 | 1<br>0<br>1<br>12<br>2<br>0 | -100.00%<br>-100.00%<br>25.00%<br>0.00% | 6<br>1<br>2<br>71<br>5<br>1 | 4<br>8<br>5<br>57<br>11<br>0         | 50.00%<br>-87.50%<br>-60.00%<br>24.56%<br>-54.55% | 21<br>18<br>30<br>286<br>54<br>3 | 28<br>14<br>41<br>377<br>74<br>3  | -25.00%<br>28.57%<br>-26.83%<br>-24.14%<br>-27.03%<br>0.00% |
| Prelimina | Property Total:                                                                                       | 17                     | 16                          | 6.25%                                   | 86                          | 85                                   | -9.43%                                            | 412                              | 537                               | -23.28%                                                     |
|           | Current 7 Day Period:<br>Current 28 Day Period:<br>Current YTD Day Period:                            | 2                      | 1/9/2023 -                  | 5/6/2023<br>5/6/2023<br>5/6/2023        | Prior 28                    | Day Period<br>Day Perio<br>D Period: |                                                   |                                  | 4/29/2023<br>4/8/2023<br>5/6/2022 | 3                                                           |

SE - South Central District (P5)

| <u>A/C</u> | Offense Statute             | Address                   | Reported Date | <u>Dist</u> |
|------------|-----------------------------|---------------------------|---------------|-------------|
| <u>SPC</u> | :5EC                        |                           |               |             |
| С          | BURGLARY 2D FENCED AREA     | 100 S IVORY ST            | 5/2/2023      | P6          |
| С          | MAIL THEFT                  | 500 S HAVEN ST            | 5/3/2023      | P5          |
| С          | RAPE 3D                     |                           | 5/5/2023      | P6          |
| С          | THEFT 1D FROM BUILDING      | 3800 E 5TH AVE            | 5/1/2023      | P5          |
| С          | THEFT 2D ALL OTHER          | S RALPH ST / E 2ND AVE    | 4/30/2023     | P5          |
| С          | THEFT 2D ALL OTHER          | E 9TH AVE / S GARFIELD ST | 5/1/2023      | P5          |
| С          | THEFT 2D FROM BUILDING      | 1800 E 4TH AVE            | 5/3/2023      | P5          |
| С          | THEFT 3D ALL OTHER          | 3600 E 1ST AVE            | 5/3/2023      | P5          |
| С          | THEFT 3D FROM BUILDING      | 4100 E SPRAGUE AVE        | 5/3/2023      | P5          |
| А          | THEFT 3D FROM MOTOR VEHICLE | 4200 E SPRAGUE AVE        | 5/1/2023      | P5          |
| С          | THEFT 3D FROM MOTOR VEHICLE | 1900 E SPRAGUE AVE        | 5/3/2023      | P5          |
| С          | THEFT 3D FROM MOTOR VEHICLE | 2000 E 5TH AVE            | 5/6/2023      | P5          |
| С          | THEFT 3D FROM MOTOR VEHICLE | 400 S THOR ST             | 5/5/2023      |             |
| С          | THEFT 3D SHOPLIFTING        | 2400 E SPRAGUE AVE        | 5/2/2023      | P6          |
| С          | THEFT OF MOTOR VEHICLE      | E 3RD AVE / S LEE ST      | 5/1/2023      | P6          |
| С          | THEFT OF MOTOR VEHICLE      | 1400 E HARTSON AVE        | 5/5/2023      | P7          |
| <u>SPC</u> | 5GP                         |                           |               |             |
| С          | RAPE 1D                     |                           | 4/30/2023     | P6          |
| С          | THEFT 2D ALL OTHER          | 2100 E MISSION AVE        | 5/4/2023      |             |
| С          | THEFT 3D FROM MOTOR VEHICLE | 1600 E SOUTH RIVERTON AVE | 5/3/2023      | P5          |