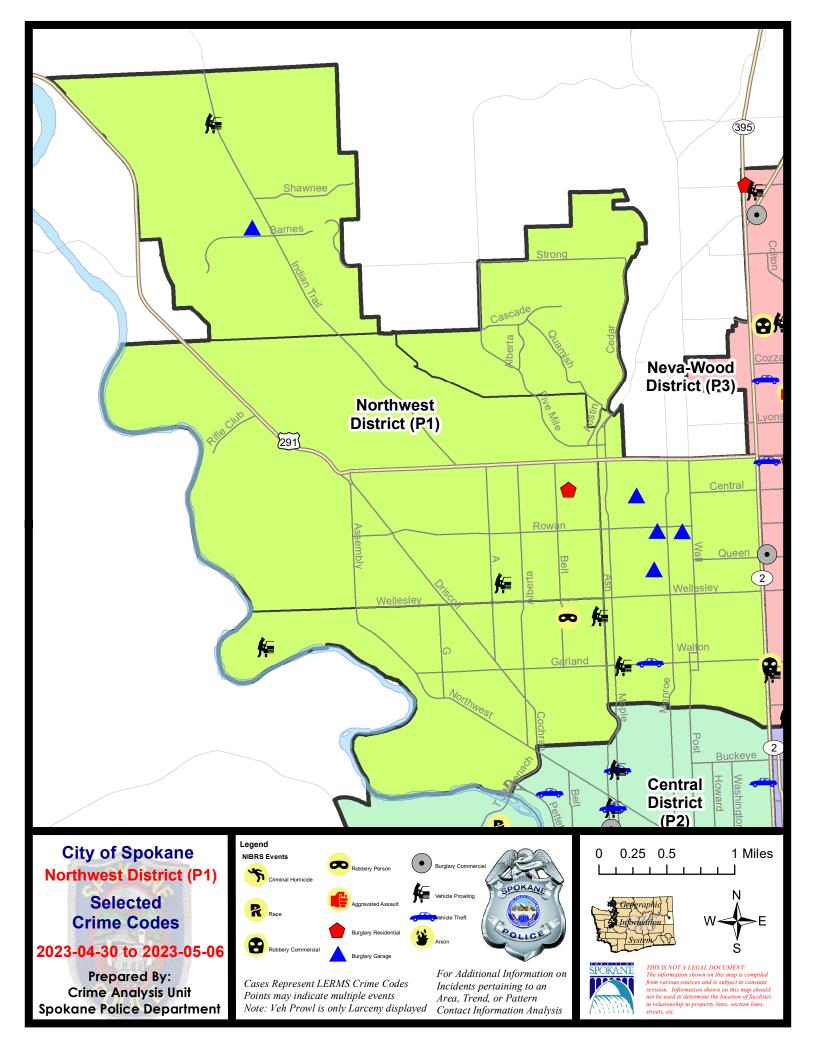

#### NW - Northwest District (P1)

| <u>A/C</u> | Offense Statute                        | Address               | Reported Date | Dist |
|------------|----------------------------------------|-----------------------|---------------|------|
| <u>SPA</u> | 1AD                                    |                       |               |      |
| С          | ROBBERY 2D PERSON                      | 4300 N BELT ST        | 5/3/2023      | P1   |
| С          | THEFT 2D FROM BUILDING                 | 2300 W WELLESLEY AVE  | 5/5/2023      | P1   |
| С          | THEFT 2D FROM MOTOR VEHICLE            | 4300 N ASH ST         | 5/4/2023      | P1   |
| С          | THEFT 3D ALL OTHER                     | 2100 W WELLESLEY AVE  | 5/3/2023      | P1   |
| А          | THEFT 3D FROM MOTOR VEHICLE            | 5500 W NORTHWEST BLVD | 5/5/2023      | P1   |
| С          | THEFT 3D SHOPLIFTING                   | 2300 W WELLESLEY AVE  | 4/30/2023     | P1   |
| С          | THEFT 3D SHOPLIFTING                   | 2500 W WELLESLEY AVE  | 5/1/2023      | P1   |
| С          | THEFT 3D SHOPLIFTING                   | 2300 W WELLESLEY AVE  | 5/2/2023      | P1   |
| С          | THEFT 3D SHOPLIFTING                   | 2500 W WELLESLEY AVE  | 5/3/2023      | P1   |
| С          | THEFT 3D SHOPLIFTING                   | 2300 W WELLESLEY AVE  | 5/3/2023      | P1   |
| С          | THEFT 3D SHOPLIFTING                   | 2300 W WELLESLEY AVE  | 5/6/2023      | P1   |
| С          | THEFT 3D SHOPLIFTING                   | 2300 W WELLESLEY AVE  | 4/30/2023     |      |
| С          | THEFT 3D SHOPLIFTING                   | 2300 W WELLESLEY AVE  | 5/1/2023      |      |
| С          | THEFT 3D SHOPLIFTING                   | 2300 W WELLESLEY AVE  | 5/6/2023      |      |
| С          | THEFT 3D SHOPLIFTING                   | 2300 W WELLESLEY AVE  | 5/6/2023      |      |
| <u>SPA</u> | 1BS                                    |                       |               |      |
| С          | THEFT 3D ALL OTHER                     | 6500 N CEDAR RD       | 5/2/2023      |      |
| <u>SPA</u> | 1IT                                    |                       |               |      |
| С          | BURGLARY 2D GARAGE                     | 5400 W BARNES RD      | 5/1/2023      |      |
| С          | THEFT 2D FROM MOTOR VEHICLE            | 5900 W CHIPPEWA CT    | 5/1/2023      |      |
| С          | THEFT 3D FROM BUILDING                 | 5300 W SHAWNEE AVE    | 5/1/2023      | P1   |
| <u>SPA</u> | 1 <u>NH</u>                            |                       |               |      |
| С          | BURGLARY 2D GARAGE                     | 1300 W CENTRAL AVE    | 5/4/2023      | P1   |
| С          | BURGLARY 2D GARAGE                     | 5400 N MADISON ST     | 5/5/2023      | P1   |
| С          | BURGLARY 2D GARAGE                     | 5000 N JEFFERSON ST   | 5/5/2023      | P1   |
| С          | BURGLARY 2D GARAGE                     | 5400 N POST ST        | 5/1/2023      |      |
| С          | THEFT 1D SHOPLIFTING                   | 5500 N WALL ST        | 5/3/2023      | P1   |
| С          | THEFT 2D ALL OTHER                     | 1000 W WELLESLEY AVE  | 5/2/2023      |      |
| С          | THEFT 3D FROM BUILDING                 | 1000 W GARLAND AVE    | 4/30/2023     | P1   |
| А          | THEFT 3D FROM MOTOR VEHICLE            | 3800 N WALNUT ST      | 5/2/2023      | P1   |
| С          | THEFT OF MOTOR VEHICLE                 | 3900 N ADAMS ST       | 5/2/2023      | P1   |
| <u>SPA</u> | 1 <u>NW</u>                            |                       |               |      |
| С          | RESIDENTIAL BURGLARY                   | 5900 N RIDGEVIEW PL   | 5/6/2023      | P1   |
| С          | THEFT 3D FROM MOTOR VEHICLE            | 2800 W WABASH AVE     | 5/5/2023      | P1   |
| С          | THEFT 3D VEHICLE PARTS AND ACCESSORIES | 5800 N ELGIN ST       | 5/5/2023      | P1   |