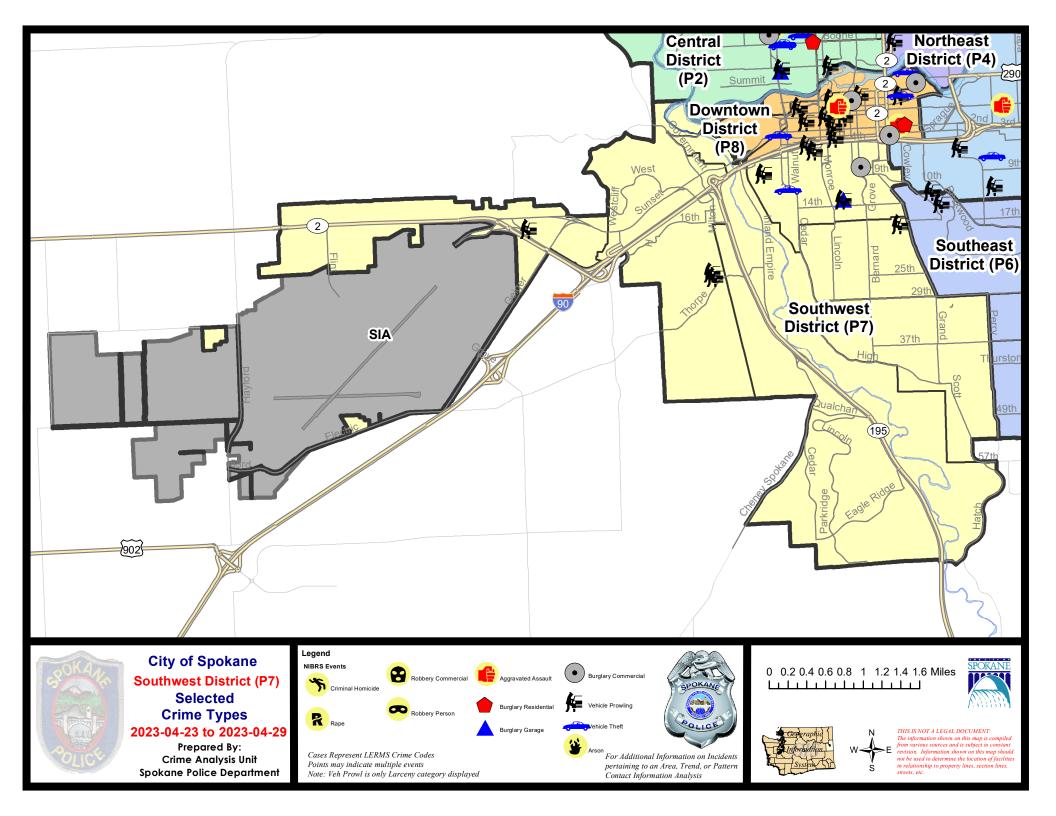

#### **SW - Southwest District (P7)**

#### **Preliminary IBR Counts**

|           |                                                                                          | 7 Da                        | y Compari                   | ison                                                 | 28 D                   | ay Compai                            | rison                                              | YT                                      | D Comparis                  | on                                               |
|-----------|------------------------------------------------------------------------------------------|-----------------------------|-----------------------------|------------------------------------------------------|------------------------|--------------------------------------|----------------------------------------------------|-----------------------------------------|-----------------------------|--------------------------------------------------|
| NIBRS Ca  | ntegories (Part 1 Selected)                                                              | Current                     | Prior                       | Percent                                              | Current                | Prior                                | Percent                                            | Current                                 | Prior                       | Percent                                          |
| Violent   | Criminal Homicide Rape Robbery - Commercial Robbery - Person Aggravated Assault - Non DV | 0<br>0<br>0<br>0            | 0<br>1<br>0<br>0            | -100.00%                                             | 0<br>3<br>0<br>0       | 0<br>2<br>0<br>1<br>6                | 50.00%<br>-100.00%<br>-50.00%                      | 2<br>9<br>4<br>3                        | 1<br>10<br>2<br>5<br>17     | 100.00%<br>-10.00%<br>100.00%<br>-40.00%         |
|           | Aggravated Assault - DV  Violent Total:                                                  | 0                           | 3                           | -100.00%                                             | 7                      | 2                                    | -50.00%<br>-36.36%                                 | 43                                      | 43                          | 0.00%                                            |
| Property  | Burglary - Residential Burglary Garage Burglary Commercial Larceny Vehicle Theft Arson   | 0<br>1<br>1<br>17<br>1<br>0 | 1<br>3<br>0<br>14<br>4<br>1 | -100.00%<br>-66.67%<br>21.43%<br>-75.00%<br>-100.00% | 2<br>5<br>2<br>65<br>9 | 6<br>2<br>1<br>59<br>10<br>0         | -66.67%<br>150.00%<br>100.00%<br>10.17%<br>-10.00% | 22<br>16<br>5<br>289<br>41              | 17<br>15<br>20<br>417<br>51 | 29.41%<br>6.67%<br>-75.00%<br>-30.70%<br>-19.61% |
|           | Property Total:                                                                          | 20                          | 23                          | -13.04%                                              | 84                     | 78                                   | 7.69%                                              | 374                                     | 520                         | -28.08%                                          |
| Prelimina | ry Part 1 Crime Totals:                                                                  | 20                          | 26                          | -23.08%                                              | 91                     | 89                                   | 2.25%                                              | 417                                     | 563                         | -25.93%                                          |
|           | Current 7 Day Period:<br>Current 28 Day Period:<br>Current YTD Day Period:               | 4                           | 1/2/2023 -                  | 4/29/2023<br>4/29/2023<br>4/29/2023                  | Prior 28               | Day Period<br>Day Perio<br>D Period: |                                                    | 4/16/2023 -<br>3/5/2023 -<br>1/1/2022 - | 4/1/2023                    |                                                  |
|           |                                                                                          |                             |                             |                                                      |                        |                                      |                                                    |                                         |                             |                                                  |

#### SE - Southwest District (P7)

| A/C | Offense Statute                        | <u>Address</u>             | Reported Date | <u>Dist</u> |
|-----|----------------------------------------|----------------------------|---------------|-------------|
| SPC | C7CH                                   |                            |               |             |
| С   | BURGLARY 2D COMMERCIAL                 | 300 W 8TH AVE              | 4/24/2023     | P7          |
| Α   | BURGLARY 2D GARAGE                     | 1200 S WALL ST             | 4/26/2023     | P6          |
| С   | THEFT 2D FROM BUILDING                 | 800 W 5TH AVE              | 4/27/2023     | P7          |
| С   | THEFT 2D FROM MOTOR VEHICLE            | 1200 S WALL ST             | 4/26/2023     | P6          |
| С   | THEFT 3D ALL OTHER                     | S LINCOLN ST / W 4TH AVE   | 4/24/2023     | P7          |
| С   | THEFT 3D FROM BUILDING                 | 300 W 8TH AVE              | 4/24/2023     | P7          |
| С   | THEFT 3D FROM MOTOR VEHICLE            | W 4TH AVE / S JEFFERSON ST | 4/25/2023     | P7          |
| С   | THEFT 3D FROM MOTOR VEHICLE            | W 5TH AVE / S MADISON ST   | 4/25/2023     | P7          |
| Α   | THEFT 3D FROM MOTOR VEHICLE            | 1800 W 8TH AVE             | 4/25/2023     | P7          |
| С   | THEFT 3D FROM MOTOR VEHICLE            | 1800 W 8TH AVE             | 4/24/2023     |             |
| С   | THEFT OF MOTOR VEHICLE                 | 1500 W 11TH AVE            | 4/27/2023     | P7          |
| SPC | <b>7GT</b>                             |                            |               |             |
| С   | MAIL THEFT                             | 2100 S CANYON WOODS LN     | 4/25/2023     | P7          |
| С   | THEFT 2D FROM MOTOR VEHICLE            | 2400 S CANYON WOODS LN     | 4/29/2023     | P7          |
| С   | THEFT 3D FROM MOTOR VEHICLE            | 2600 W WESTWOOD LN         | 4/29/2023     |             |
| SPC | <b>7MC</b>                             |                            |               |             |
| С   | THEFT 2D FROM MOTOR VEHICLE            | 1700 S GRAND BLVD          | 4/25/2023     | P7          |
| SPC | <b>7WH</b>                             |                            |               |             |
| С   | IBR Purposes Only - All Other Larceny  | 1500 S RUSTLE ST           | 4/26/2023     | P6          |
| С   | THEFT 3D VEHICLE PARTS AND ACCESSORIES | 900 S PEPPER TREE LN       | 4/25/2023     | P7          |
| SPC | <del>7WP</del>                         |                            |               |             |
| С   | THEFT 3D ALL OTHER                     | 5300 W SUNSET HWY          | 4/26/2023     | P7          |
| С   | THEFT 3D FROM BUILDING                 | 5300 W SUNSET HWY          | 4/23/2023     | P1          |
| С   | THEFT 3D FROM MOTOR VEHICLE            | 1600 S WINDSOR DR          | 4/27/2023     |             |
|     |                                        |                            |               |             |