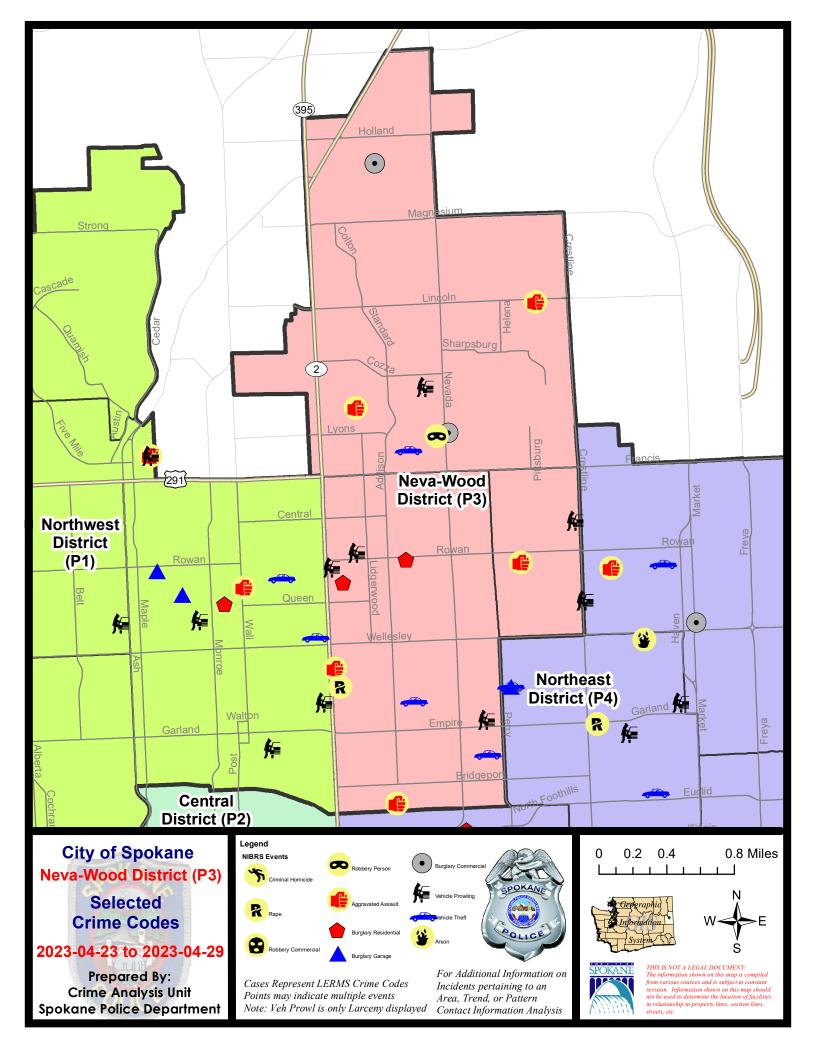

#### NE - Neva-Wood District (P3)

#### NE - Neva-Wood District (P3)

| A/C        | Offense Statute             | <u>Address</u>      | Reported Date | <u>Dist</u> |
|------------|-----------------------------|---------------------|---------------|-------------|
| SPE        | 3NL                         |                     |               |             |
| С          | ASSAULT 1D                  | 400 E DALTON AVE    | 4/28/2023     | P4          |
| С          | ASSAULT 2D                  | 4400 N DIVISION ST  | 4/24/2023     | P4          |
| С          | RAPE 2D                     |                     | 4/27/2023     | P4          |
| С          | RESIDENTIAL BURGLARY        | 0 E EVERETT AVE     | 4/23/2023     | P4          |
| С          | RESIDENTIAL BURGLARY        | 500 E NORTH AVE     | 4/25/2023     | P4          |
| С          | THEFT 2D FROM MOTOR VEHICLE | 5400 N DIVISION ST  | 4/27/2023     | Р3          |
| С          | THEFT 2D FROM MOTOR VEHICLE | 200 E ROWAN AVE     | 4/28/2023     | P3          |
| С          | THEFT 3D ALL OTHER          | 500 E SANSON AVE    | 4/24/2023     | P3          |
| С          | THEFT 3D ALL OTHER          | 1300 E GLASS AVE    | 4/24/2023     |             |
| С          | THEFT 3D ALL OTHER          | 800 E GLASS AVE     | 4/27/2023     |             |
| С          | THEFT 3D FROM BUILDING      | 800 E LACROSSE AVE  | 4/23/2023     | P3          |
| С          | THEFT 3D FROM MOTOR VEHICLE | 1200 E GARLAND AVE  | 4/29/2023     | P3          |
| С          | THEFT 3D SHOPLIFTING        | 4700 N DIVISION ST  | 4/24/2023     | P4          |
| С          | THEFT 3D SHOPLIFTING        | 4700 N DIVISION ST  | 4/24/2023     | P4          |
| С          | THEFT 3D SHOPLIFTING        | 4700 N DIVISION ST  | 4/24/2023     | P4          |
| С          | THEFT 3D SHOPLIFTING        | 4700 N DIVISION ST  | 4/24/2023     | P4          |
| С          | THEFT 3D SHOPLIFTING        | 4700 N DIVISION ST  | 4/25/2023     | P1          |
| С          | THEFT 3D SHOPLIFTING        | 4700 N DIVISION ST  | 4/25/2023     | P4          |
| С          | THEFT 3D SHOPLIFTING        | 5800 N DIVISION ST  | 4/27/2023     | P3          |
| С          | THEFT 3D SHOPLIFTING        | 4700 N DIVISION ST  | 4/28/2023     | P2          |
| С          | THEFT 3D SHOPLIFTING        | 5500 N DIVISION ST  | 4/24/2023     |             |
| С          | THEFT 3D SHOPLIFTING        | 5500 N DIVISION ST  | 4/27/2023     |             |
| С          | THEFT 3D SHOPLIFTING        | 5600 N DIVISION ST  | 4/27/2023     |             |
| С          | THEFT OF MOTOR VEHICLE      | 1200 E GORDON AVE   | 4/24/2023     | P1          |
| С          | THEFT OF MOTOR VEHICLE      | 500 E LACROSSE AVE  | 4/25/2023     | P4          |
| <u>SPB</u> | <u>3SH</u>                  |                     |               |             |
| С          | ASSAULT 2D                  | 1700 E LINCOLN RD   | 4/23/2023     | P4          |
| С          | ASSAULT 2D                  | 100 E WEDGEWOOD AVE | 4/24/2023     | P4          |
| С          | BURGLARY 2D COMMERCIAL      | 6600 N NEVADA ST    | 4/24/2023     | P4          |
| С          | BURGLARY 2D COMMERCIAL      | 9200 N COLTON ST    | 4/25/2023     | P4          |
| С          | BURGLARY 2D COMMERCIAL      | 9200 N COLTON ST    | 4/26/2023     | P4          |
| С          | MAIL THEFT                  | 9500 N NEWPORT HWY  | 4/25/2023     | P3          |
| С          | ROBBERY 1D PERSON           | 900 E HOLYOKE AVE   | 4/27/2023     | P4          |
| С          | THEFT 2D ALL OTHER          | 6500 N DIVISION ST  | 4/26/2023     | P3          |
| С          | THEFT 2D FROM BUILDING      | 9200 N NEVADA ST    | 4/26/2023     | P3          |
| С          | THEFT 2D SHOPLIFTING        | 9700 N NEWPORT HWY  | 4/23/2023     | P4          |
| С          | THEFT 2D SHOPLIFTING        | 9600 N NEWPORT HWY  | 4/24/2023     |             |
| С          | THEFT 2D SHOPLIFTING        | 9600 N NEWPORT HWY  | 4/27/2023     |             |

| A/C        | Offense Statute                        | <u>Address</u>      | Reported Date | Dist |
|------------|----------------------------------------|---------------------|---------------|------|
| С          | THEFT 3D ALL OTHER                     | 1700 E HOLYOKE AVE  | 4/23/2023     | Р3   |
| С          | THEFT 3D FROM BUILDING                 | 0 E PINE RIDGE CT   | 4/26/2023     | Р3   |
| С          | THEFT 3D FROM BUILDING                 | 1100 E WESTVIEW CT  | 4/23/2023     |      |
| С          | THEFT 3D FROM MOTOR VEHICLE            | 800 E SITKA AVE     | 4/25/2023     | Р3   |
| С          | THEFT 3D SHOPLIFTING                   | 9200 N COLTON ST    | 4/23/2023     | P4   |
| С          | THEFT 3D SHOPLIFTING                   | 9200 N COLTON ST    | 4/23/2023     | P4   |
| С          | THEFT 3D SHOPLIFTING                   | 9200 N COLTON ST    | 4/24/2023     | P4   |
| С          | THEFT 3D SHOPLIFTING                   | 9200 N COLTON ST    | 4/25/2023     | P4   |
| С          | THEFT 3D SHOPLIFTING                   | 9200 N COLTON ST    | 4/25/2023     | P4   |
| С          | THEFT 3D SHOPLIFTING                   | 10100 N NEWPORT HWY | 4/25/2023     | Р3   |
| С          | THEFT 3D SHOPLIFTING                   | 7700 N DIVISION ST  | 4/25/2023     | P4   |
| С          | THEFT 3D SHOPLIFTING                   | 9700 N NEWPORT HWY  | 4/26/2023     | P4   |
| С          | THEFT 3D SHOPLIFTING                   | 9200 N COLTON ST    | 4/27/2023     | P4   |
| С          | THEFT 3D SHOPLIFTING                   | 9200 N COLTON ST    | 4/27/2023     | P4   |
| С          | THEFT 3D SHOPLIFTING                   | 9800 N NEVADA ST    | 4/24/2023     |      |
| С          | THEFT 3D SHOPLIFTING                   | 6600 N DIVISION ST  | 4/24/2023     |      |
| С          | THEFT 3D SHOPLIFTING                   | 6600 N DIVISION ST  | 4/24/2023     |      |
| С          | THEFT 3D SHOPLIFTING                   | 9800 N NEVADA ST    | 4/27/2023     |      |
| С          | THEFT 3D SHOPLIFTING                   | 9100 N NEWPORT HWY  | 4/28/2023     |      |
| С          | THEFT 3D VEHICLE PARTS AND ACCESSORIES | 7300 N HAMILTON ST  | 4/25/2023     | P4   |
| С          | THEFT 3D VEHICLE PARTS AND ACCESSORIES | 800 E SITKA AVE     | 4/25/2023     | Р3   |
| С          | THEFT OF MOTOR VEHICLE                 | 600 E HOUSTON AVE   | 4/29/2023     | P3   |
| <u>SPB</u> | <u>зwн</u>                             |                     |               |      |
| С          | HARASSMENT FELONY WEAPON INVOLVED      | 5400 N HELENA ST    | 4/27/2023     | P4   |
| С          | THEFT 3D FROM BUILDING                 | 2000 E JOSEPH AVE   | 4/27/2023     | Р3   |
| С          | THEFT 3D FROM MOTOR VEHICLE            | 2000 E COLUMBIA AVE | 4/24/2023     | P3   |