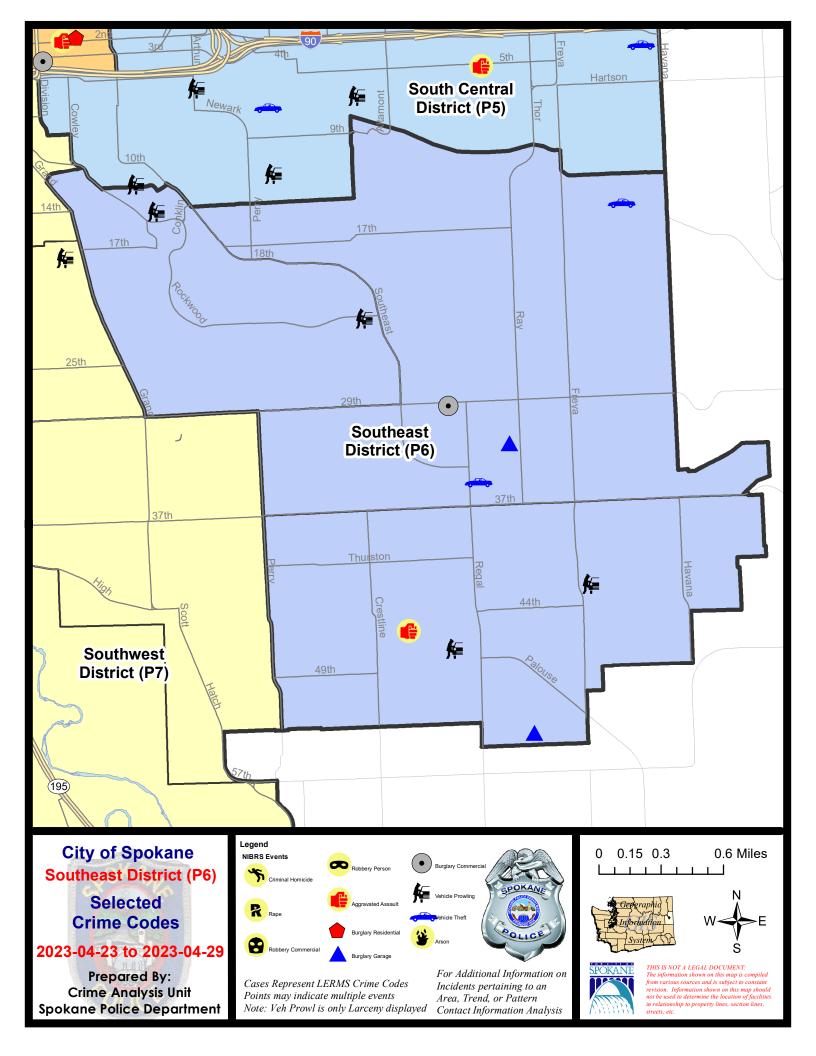

#### SE - Southeast District (P6)

#### **Preliminary IBR Counts**

|           |                                                                                                                  | 7 Da                       | ay Compari            | ison                                            | 28 D                       | ay Compa                             | rison                                | YT                                      | D Comparis                        | son                                               |
|-----------|------------------------------------------------------------------------------------------------------------------|----------------------------|-----------------------|-------------------------------------------------|----------------------------|--------------------------------------|--------------------------------------|-----------------------------------------|-----------------------------------|---------------------------------------------------|
| NIBRS Ca  | ategories (Part 1 Selected)                                                                                      | Current                    | Prior                 | Percent                                         | Current                    | Prior                                | Percent                              | Current                                 | Prior                             | Percent                                           |
| Violent   | Criminal Homicide Rape Robbery - Commercial Robbery - Person Aggravated Assault - Non DV Aggravated Assault - DV | 0<br>0<br>0<br>0<br>1      | 0<br>0<br>0<br>0<br>0 | -100.00%                                        | 0<br>0<br>1<br>0<br>1<br>2 | 0<br>0<br>0<br>0<br>2<br>0           | -50.00%                              | 0<br>3<br>1<br>0<br>7                   | 0<br>5<br>1<br>2<br>5<br>8        | -40.00%<br>0.00%<br>-100.00%<br>40.00%<br>-12.50% |
| Property  | Violent Total:  Burglary - Residential Burglary Garage Burglary Commercial Larceny Vehicle Theft                 | 1<br>0<br>2<br>1<br>8<br>2 | 1<br>0<br>1<br>1<br>9 | 0.00%<br>100.00%<br>0.00%<br>-11.11%<br>100.00% | 2<br>4<br>3<br>40<br>6     | 2<br>2<br>2<br>2<br>33<br>3          | 0.00%<br>100.00%<br>50.00%<br>21.21% | 18<br>12<br>13<br>9<br>184<br>27        | 21<br>31<br>12<br>10<br>176<br>36 | -14.29%  -61.29%  8.33%  -10.00%  4.55%  -25.00%  |
| Prelimina | Property Total: ry Part 1 Crime Totals:                                                                          | 13                         | 12                    | 8.33%                                           | 55                         | 42                                   | 30.95%                               | 245                                     | 266                               | -100.00%<br>-7.89%<br>-8.36%                      |
|           | Current 7 Day Period:<br>Current 28 Day Period:<br>Current YTD Day Period:                                       | 4                          | 4/2/2023 -            | 4/29/2023<br>4/29/2023<br>4/29/2023             | Prior 28                   | oay Period<br>Day Perio<br>D Period: |                                      | 4/16/2023 -<br>3/5/2023 -<br>1/1/2022 - | 4/1/2023                          |                                                   |
|           |                                                                                                                  |                            |                       |                                                 |                            |                                      | 750                                  |                                         |                                   |                                                   |

#### SE - Southeast District (P6)

| A/C | Offense Statute                        | <u>Address</u>       | Reported Date | <u>Dist</u> |
|-----|----------------------------------------|----------------------|---------------|-------------|
| SPC | <u>6LH</u>                             |                      |               |             |
| С   | BURGLARY 2D COMMERCIAL                 | 2700 E 29TH AVE      | 4/23/2023     | P6          |
| С   | BURGLARY 2D GARAGE                     | 3100 E 32ND AVE      | 4/24/2023     | P6          |
| С   | THEFT 3D ALL OTHER                     | 1100 S RAY ST        | 4/25/2023     | P6          |
| С   | THEFT 3D FROM BUILDING                 | 2700 E 29TH AVE      | 4/23/2023     | P6          |
| С   | THEFT OF MOTOR VEHICLE                 | 2900 E 35TH AVE      | 4/23/2023     | P6          |
| С   | THEFT OF MOTOR VEHICLE                 | 3900 E 16TH AVE      | 4/23/2023     | P6          |
| SPC | <u>6RW</u>                             |                      |               |             |
| Α   | THEFT 3D FROM MOTOR VEHICLE            | 1400 S BALLOU RD     | 4/27/2023     | P6          |
| С   | THEFT 3D FROM MOTOR VEHICLE            | 2200 E ROCKWOOD BLVD | 4/23/2023     |             |
| С   | THEFT 3D VEHICLE PARTS AND ACCESSORIES | 1700 S ROCKWOOD BLVD | 4/24/2023     | P6          |
| SPC | <u>6SG</u>                             |                      |               |             |
| С   | BURGLARY 2D FENCED AREA                | 3000 E PALOUSE HWY   | 4/24/2023     | P6          |
| С   | BURGLARY 2D GARAGE                     | 3300 E 55TH AVE      | 4/27/2023     | P6          |
| С   | IBR Purposes Only - Aggravated Assault | 2400 E 45TH AVE      | 4/27/2023     | P6          |
| С   | THEFT 2D FROM MOTOR VEHICLE            | 4300 S GREYSTONE LN  | 4/24/2023     | P6          |
| С   | THEFT 2D FROM MOTOR VEHICLE            | 2700 E 46TH AVE      | 4/29/2023     | P6          |