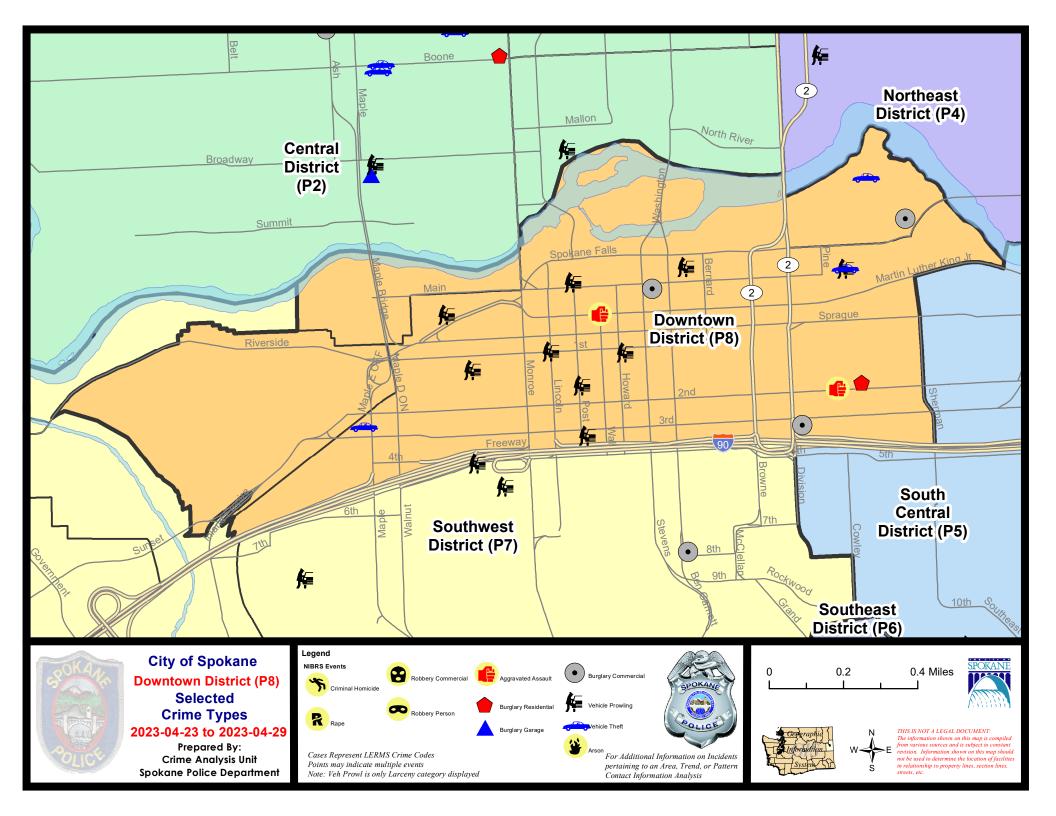

| 4                           | 4/2/2023                    | - 4/29/2023<br>- 4/29/2023<br>- 4/29/2023       | Prior 28                   | ay Period<br>Day Perio<br>D Period: |                                                                        | 4/16/2023 -<br>3/5/2023 -<br>1/1/2022 - | 4/1/2023                        |                                                               |

Prepared by SPD Crime Analysis Office - Monday, May 1, 2023

NOTE: SPD moved from UCR to the NIBRS reporting standard on 10/4/16 following the transition to a new RMS System. Numbers on CompStat reports prior to this date should not be used as a comparison to those on this report. Additional info on these reporting standards can be found on the FBI website: https://ucr.fbi.gov/nibrs-overview





#### SW - Downtown District (P8)



| A/C | Offense Statute                        | <u>Address</u>                        | Reported Date | <u>Dist</u> |
|-----|----------------------------------------|---------------------------------------|---------------|-------------|
| SPE | 08BA                                   |                                       |               |             |
| С   | THEFT 2D ALL OTHER                     | 1600 W RIVERSIDE AVE                  | 4/27/2023     | P8          |
| SPE | 08EC                                   |                                       |               |             |
| C   | ASSAULT 2D                             | 100 E 2ND AVE                         | 4/25/2023     | P8          |
| С   | BURGLARY 2D COMMERCIAL                 |