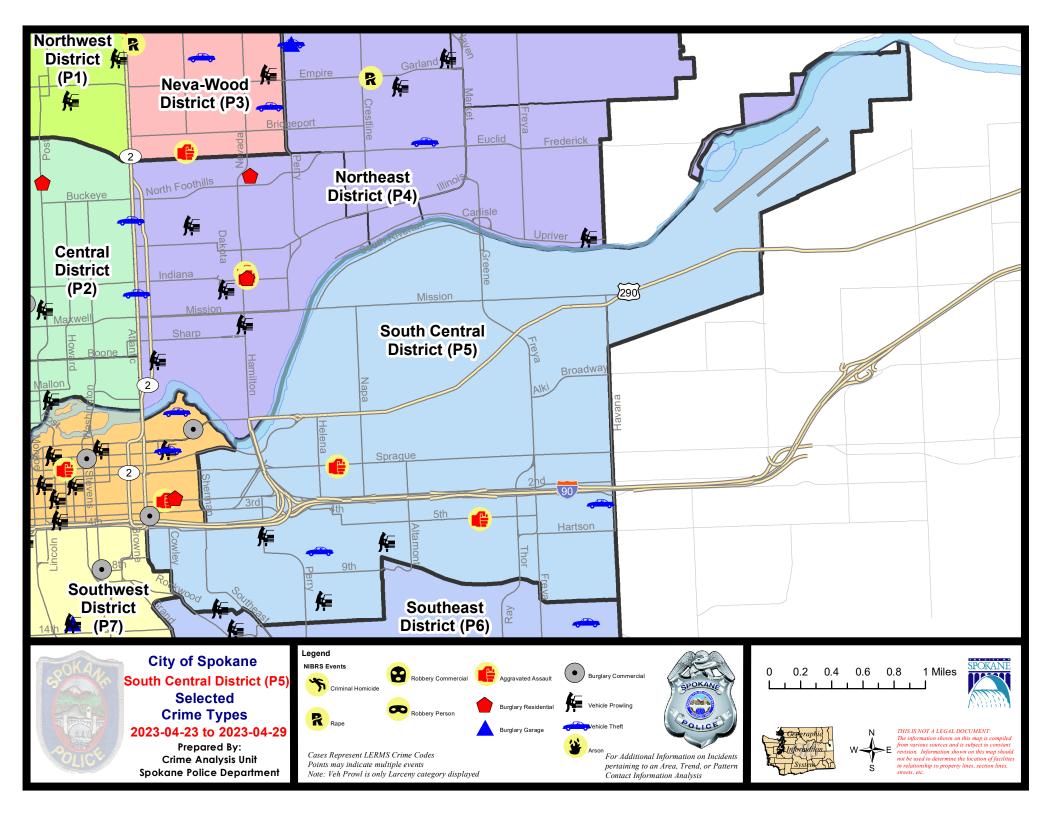

#### **SE - South Central District (P5)**

#### **Preliminary IBR Counts**

|           |                                                                                                                  | 7 Da                        | ay Compan                   | ison                                       | 28 Day Comparison           |                                      |                                                 | YTD Comparison                          |                                  |                                                             |
|-----------|------------------------------------------------------------------------------------------------------------------|-----------------------------|-----------------------------|--------------------------------------------|-----------------------------|--------------------------------------|-------------------------------------------------|-----------------------------------------|----------------------------------|-------------------------------------------------------------|
| NIBRS Ca  | ntegories (Part 1 Selected)                                                                                      | Current                     | Prior                       | Percent                                    | Current                     | Prior                                | Percent                                         | Current                                 | Prior                            | Percent                                                     |
| Violent   | Criminal Homicide Rape Robbery - Commercial Robbery - Person Aggravated Assault - Non DV Aggravated Assault - DV | 0<br>0<br>0<br>0<br>1<br>1  | 0<br>0<br>0<br>1<br>2<br>0  | -100.00%<br>-50.00%                        | 0<br>3<br>1<br>1<br>6<br>6  | 0<br>2<br>0<br>3<br>5<br>7           | 50.00%<br>-66.67%<br>20.00%<br>-14.29%          | 0<br>12<br>1<br>8<br>26<br>15           | 1<br>10<br>1<br>4<br>21<br>23    | -100.00%<br>20.00%<br>0.00%<br>100.00%<br>23.81%<br>-34.78% |
| Property  | Burglary - Residential Burglary Garage Burglary Commercial Larceny Vehicle Theft Arson                           | 0<br>0<br>0<br>10<br>2<br>0 | 2<br>0<br>1<br>20<br>1<br>0 | -100.00%<br>-100.00%<br>-50.00%<br>100.00% | 5<br>3<br>3<br>64<br>6<br>1 | 5<br>7<br>4<br>59<br>12              | 0.00%<br>-57.14%<br>-25.00%<br>8.47%<br>-50.00% | 20<br>18<br>29<br>268<br>51<br>3        | 26<br>11<br>39<br>360<br>70<br>3 | -23.08%<br>63.64%<br>-25.64%<br>-25.56%<br>-27.14%<br>0.00% |
|           | Property Total:                                                                                                  | 12                          | 24                          | -50.00%                                    | 82                          | 87                                   | -5.75%                                          | 389                                     | 509                              | -23.58%                                                     |
| Prelimina | ry Part 1 Crime Totals:                                                                                          | 14                          | 27                          | -48.15%                                    | 99                          | 104                                  | -4.81%                                          | 451                                     | 569                              | -20.74%                                                     |
|           | Current 7 Day Period:<br>Current 28 Day Period:<br>Current YTD Day Period:                                       | 4                           | 4/2/2023                    | - 4/29/2023<br>- 4/29/2023<br>- 4/29/2023  | Prior 28                    | Day Period<br>Day Perio<br>D Period: |                                                 | 4/16/2023 -<br>3/5/2023 -<br>1/1/2022 - |                                  |                                                             |