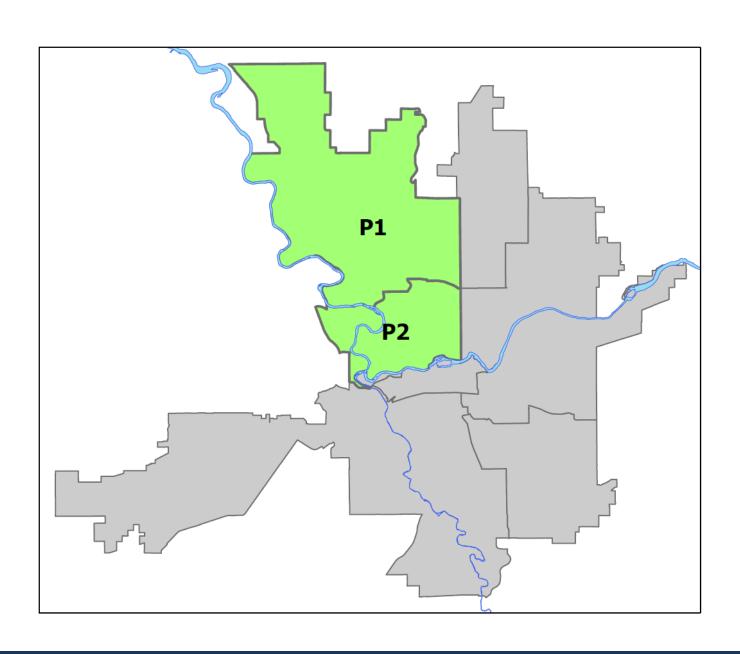

# Northwest Precinct ADAM Sector

**PSA Commander** 

**Captain Tom Hendren** 

Northwest District (P1)
Central District (P2)

### NORTHWEST PRECINCT (P1, P2) ADAM SECTOR