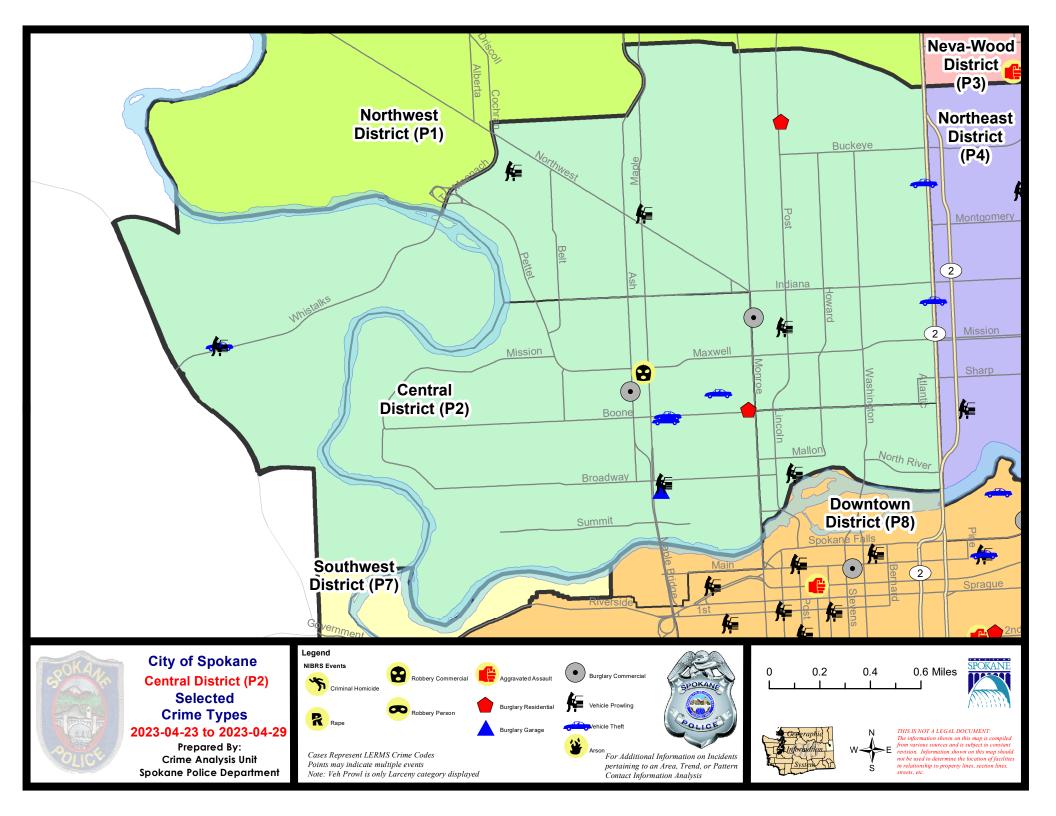

#### **NW - North Central District (P2)**

#### NW - Central District (P2)

| A/C        | Offense Statute                        | <u>Address</u>               | Reported Date | <u>Dist</u> |
|------------|----------------------------------------|------------------------------|---------------|-------------|
| SPA        | 2EG                                    |                              |               |             |
| С          | BURGLARY 2D COMMERCIAL                 | 1700 N MONROE ST             | 4/25/2023     | P1          |
| С          | MAIL THEFT                             | 2400 N LINCOLN ST            | 4/29/2023     | P2          |
| С          | RESIDENTIAL BURGLARY                   | 700 W WAVERLY PL             | 4/26/2023     | P1          |
| С          | THEFT 2D FROM BUILDING                 | 1600 N HOWARD ST             | 4/24/2023     | P2          |
| С          | THEFT 2D FROM MOTOR VEHICLE            | 2300 W BUCKEYE AVE           | 4/24/2023     | P2          |
| С          | THEFT 3D ALL OTHER                     | 1700 N LINCOLN ST            | 4/28/2023     | P2          |
| С          | THEFT 3D FROM BUILDING                 | 1700 W KNOX AVE              | 4/24/2023     | P2          |
| С          | THEFT 3D FROM BUILDING                 | 2600 N WALL ST               | 4/24/2023     | P2          |
| С          | THEFT 3D FROM BUILDING                 | 1300 W ALICE AVE             | 4/28/2023     | P2          |
| Α          | THEFT 3D FROM MOTOR VEHICLE            | 1600 N POST ST               | 4/24/2023     | P2          |
| Α          | THEFT 3D FROM MOTOR VEHICLE            | 1500 W CARLISLE AVE          | 4/28/2023     | P2          |
| С          | THEFT 3D SHOPLIFTING                   | 1600 W NORTHWEST BLVD        | 4/24/2023     | P2          |
| С          | THEFT 3D SHOPLIFTING                   | 1700 W NORTHWEST BLVD        | 4/24/2023     |             |
| С          | THEFT 3D VEHICLE PARTS AND ACCESSORIES | 2600 N WALL ST               | 4/24/2023     | P2          |
| С          | THEFT OF MOTOR VEHICLE                 | 2500 N DIVISION ST           | 4/24/2023     | P1          |
| <u>SPA</u> | <u>2RS</u>                             |                              |               |             |
| С          | THEFT 2D ALL OTHER                     | N MONROE ST / W SUMMIT PKWY  | 4/29/2023     | P2          |
| С          | THEFT 2D FROM MOTOR VEHICLE            | N POST ST / W BROADWAY AVE   | 4/23/2023     |             |
| SPA        | . <u>2WC</u>                           |                              |               |             |
| С          | ASSAULT 2D                             | 1400 N MAPLE ST              | 4/28/2023     | P1          |
| С          | BURGLARY 2D COMMERCIAL                 | 1300 N ASH ST                | 4/23/2023     | P2          |
| С          | BURGLARY 2D GARAGE                     | 700 N MAPLE ST               | 4/24/2023     |             |
| С          | MAIL THEFT                             | 1300 W BROADWAY AVE          | 4/27/2023     | P2          |
| С          | RESIDENTIAL BURGLARY                   | 1000 W BOONE AVE             | 4/24/2023     | P1          |
| С          | ROBBERY 2D COMMERCIAL                  | 1400 N MAPLE ST              | 4/28/2023     | P1          |
| С          | THEFT 2D FROM MOTOR VEHICLE            | 1500 W BROADWAY AVE          | 4/28/2023     | P2          |
| С          | THEFT 3D ALL OTHER                     | 1400 W DEAN AVE              | 4/27/2023     |             |
| С          | THEFT 3D FROM BUILDING                 | 2000 W SHARP AVE             | 4/27/2023     |             |
| С          | THEFT 3D FROM MOTOR VEHICLE            | 1500 W BROADWAY AVE          | 4/29/2023     |             |
| С          | THEFT OF MOTOR VEHICLE                 | N JEFFERSON ST / W SHARP AVE | 4/24/2023     | P1          |
| С          | THEFT OF MOTOR VEHICLE                 | 1100 N WALNUT ST             | 4/25/2023     | P2          |
| С          | THEFT OF MOTOR VEHICLE                 | N WALNUT ST / W BOONE AVE    | 4/29/2023     | P1          |
| <u>SPA</u> | . <u>2WH</u>                           |                              |               |             |
| С          | THEFT 3D FROM MOTOR VEHICLE            | 4100 W WHISTALKS WAY         | 4/29/2023     | P2          |
| Α          | THEFT OF MOTOR VEHICLE                 | 4100 W WHISTALKS WAY         | 4/29/2023     | P2          |
|            |                                        |                              |               |             |