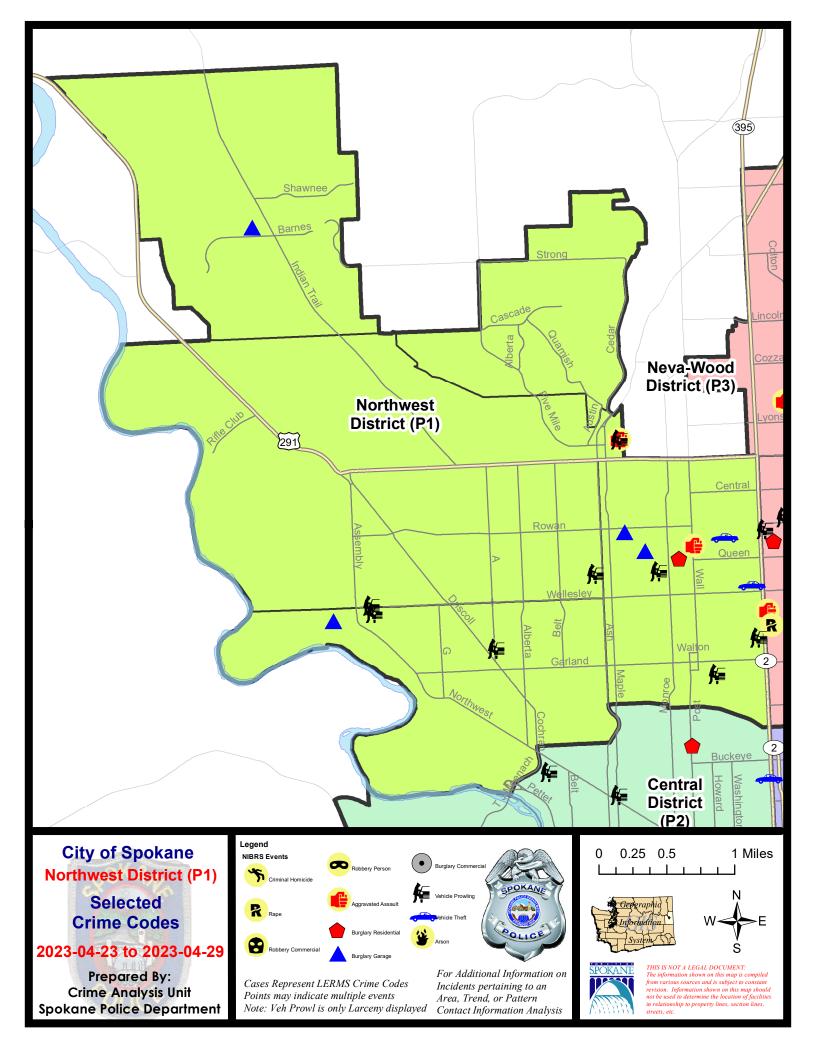

#### **NW - Northwest District (P1)**

#### NW - Northwest District (P1)

| A/C | Offense Statute                        | Address                | Reported Date | <u>Dist</u> |
|-----|----------------------------------------|------------------------|---------------|-------------|
| SPA | 1AD                                    |                        |               |             |
| Α   | BURGLARY 2D GARAGE                     | 4500 N ROYAL CT        | 4/24/2023     | P1          |
| С   | MAIL THEFT                             | 3100 W GRACE AVE       | 4/26/2023     | P1          |
| С   | THEFT 1D FROM BUILDING                 | 5400 W MANOR CREST ST  | 4/27/2023     | P1          |
| С   | THEFT 3D FROM MOTOR VEHICLE            | 2800 W LACROSSE AVE    | 4/25/2023     | P1          |
| С   | THEFT 3D FROM MOTOR VEHICLE            | 4600 N BEMIS ST        | 4/25/2023     | P1          |
| С   | THEFT 3D SHOPLIFTING                   | 2300 W WELLESLEY AVE   | 4/24/2023     |             |
| С   | THEFT 3D SHOPLIFTING                   | 2300 W WELLESLEY AVE   | 4/29/2023     |             |
| С   | THEFT 3D VEHICLE PARTS AND ACCESSORIES | 3200 W ALICE AVE       | 4/28/2023     | P1          |
| SPA | 1BS                                    |                        |               |             |
| С   | ASSAULT 1D                             | 6500 N CEDAR RD        | 4/25/2023     | P1          |
| С   | THEFT OF A FIREARM FROM MOTOR VEHICLE  | 6500 N CEDAR RD        | 4/24/2023     | P1          |
| SPA | 1IT                                    |                        |               |             |
| С   | BURGLARY 2D GARAGE                     | 5400 W BARNES RD       | 4/26/2023     |             |
| С   | THEFT 2D VEHICLE PARTS AND ACCESSORIES | 5400 W BARNES RD       | 4/24/2023     | P1          |
| С   | THEFT 3D VEHICLE PARTS AND ACCESSORIES | 9000 N INDIAN TRAIL RD | 4/26/2023     | P1          |
| С   | THEFT 3D VEHICLE PARTS AND ACCESSORIES | 5400 W BARNES RD       | 4/24/2023     |             |
| С   | THEFT 3D VEHICLE PARTS AND ACCESSORIES | 5400 W BARNES RD       | 4/24/2023     |             |
| SPA | 1NH                                    |                        |               |             |
| С   | ASSAULT 2D                             | 5200 N WALL ST         | 4/26/2023     | P1          |
| С   | BURGLARY 2D GARAGE                     | 5400 N CEDAR ST        | 4/24/2023     | P1          |
| С   | BURGLARY 2D GARAGE                     | 5200 N ADAMS ST        | 4/27/2023     | P1          |
| С   | RESIDENTIAL BURGLARY                   | 800 W QUEEN AVE        | 4/27/2023     | P1          |
| С   | THEFT 2D FROM MOTOR VEHICLE            | 500 W KIERNAN AVE      | 4/25/2023     | P1          |
| С   | THEFT 3D ALL OTHER                     | 4400 N ATLANTIC DR     | 4/25/2023     |             |
| С   | THEFT 3D FROM MOTOR VEHICLE            | 4900 N MADISON ST      | 4/23/2023     | P1          |
| С   | THEFT 3D FROM MOTOR VEHICLE            | 4100 N ATLANTIC ST     | 4/27/2023     | P1          |
| С   | THEFT OF MOTOR VEHICLE                 | 4700 N DIVISION ST     | 4/25/2023     | P1          |
| С   | THEFT OF MOTOR VEHICLE                 | 5300 N WHITEHOUSE ST   | 4/25/2023     | P1          |
| SPA | 1 <u>NW</u>                            |                        |               |             |
| С   | THEFT 1D FROM MOTOR VEHICLE            | 4200 W WELLESLEY AVE   | 4/23/2023     | P1          |
| С   | THEFT 2D FROM MOTOR VEHICLE            | 4900 N OAK ST          | 4/25/2023     | P1          |
| С   | THEFT 3D ALL OTHER                     | 2600 W BROAD AVE       | 4/29/2023     | P1          |
| С   | THEFT 3D VEHICLE PARTS AND ACCESSORIES | 5000 N BELT ST         | 4/26/2023     | P1          |
|     |                                        |                        |               |             |