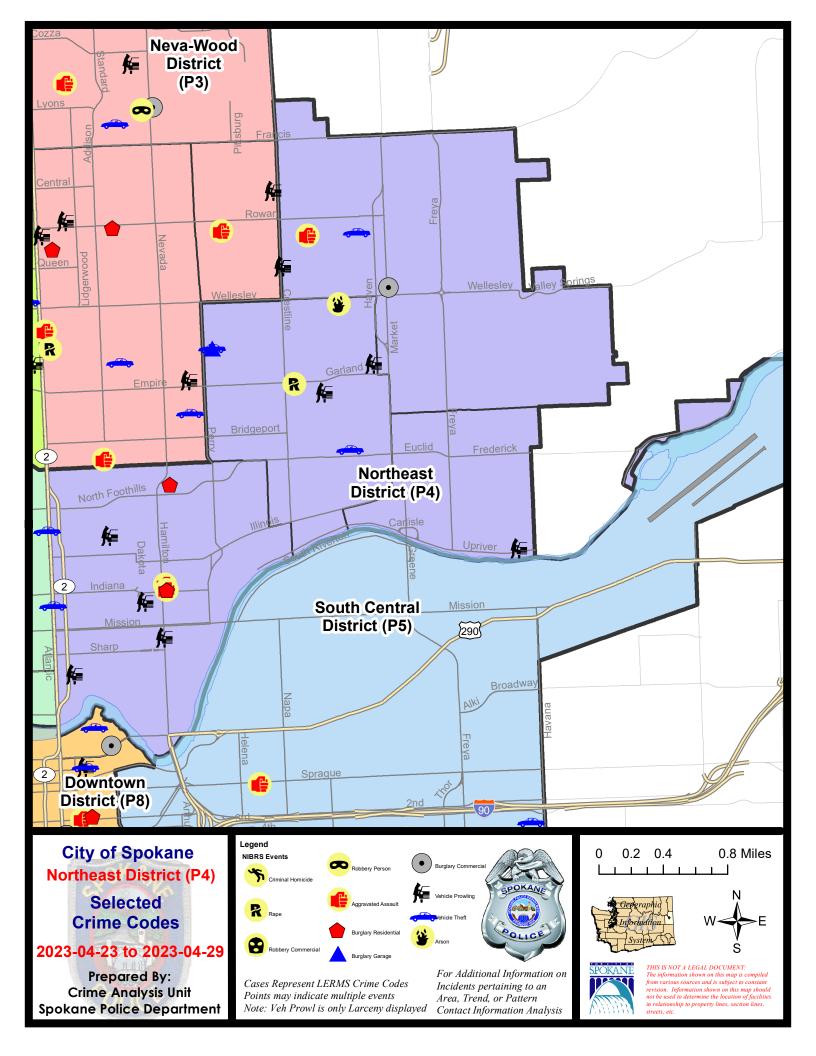

#### NE - Neva-Wood District (P3)

#### **Preliminary IBR Counts**

|           |                                                                                                                                  | 7 Da                        | ay Compari                  | ison                                                | 28 D                            | ay Compai                            | rison                                                        | YT                                      | D Comparis                        | on                                                        |
|-----------|----------------------------------------------------------------------------------------------------------------------------------|-----------------------------|-----------------------------|-----------------------------------------------------|---------------------------------|--------------------------------------|--------------------------------------------------------------|-----------------------------------------|-----------------------------------|-----------------------------------------------------------|
| NIBRS Ca  | ategories (Part 1 Selected)                                                                                                      | Current                     | Prior                       | Percent                                             | Current                         | Prior                                | Percent                                                      | Current                                 | Prior                             | Percent                                                   |
| Violent   | Criminal Homicide Rape Robbery - Commercial Robbery - Person Aggravated Assault - Non DV Aggravated Assault - DV  Violent Total: | 0<br>1<br>0<br>1<br>3<br>2  | 0<br>1<br>2<br>1<br>1<br>3  | 0.00%<br>-100.00%<br>0.00%<br>200.00%<br>-33.33%    | 0<br>3<br>3<br>3<br>5<br>9      | 0<br>3<br>1<br>1<br>5<br>4           | 0.00%<br>200.00%<br>200.00%<br>0.00%<br>125.00%              | 1<br>12<br>10<br>11<br>23<br>29         | 1 7 17 16 22 15                   | 0.00%<br>71.43%<br>-41.18%<br>-31.25%<br>4.55%<br>93.33%  |
| Property  | Burglary - Residential Burglary Garage Burglary Commercial Larceny Vehicle Theft Arson  Property Total:                          | 2<br>0<br>3<br>47<br>3<br>0 | 3<br>0<br>2<br>57<br>5<br>1 | -33.33%<br>50.00%<br>-17.54%<br>-40.00%<br>-100.00% | 13<br>3<br>18<br>183<br>14<br>1 | 14<br>6<br>8<br>199<br>24<br>3       | -7.14%<br>-50.00%<br>125.00%<br>-8.04%<br>-41.67%<br>-66.67% | 66<br>30<br>52<br>861<br>106<br>9       | 40<br>18<br>34<br>872<br>111<br>3 | 65.00%<br>66.67%<br>52.94%<br>-1.26%<br>-4.50%<br>200.00% |
| Prelimina | ry Part 1 Crime Totals:                                                                                                          | 62                          | 76                          | -18.42%                                             | 255                             | 268                                  | -4.85%                                                       | 1210                                    | 1156                              | 4.67%                                                     |
|           | Current 7 Day Period: Current 28 Day Period: Current YTD Day Period:                                                             | •                           | 4/2/2023 -                  | 4/29/2023<br>4/29/2023<br>4/29/2023                 | Prior 28                        | Day Period<br>Day Perio<br>D Period: |                                                              | 4/16/2023 -<br>3/5/2023 -<br>1/1/2022 - |                                   |                                                           |

#### **NE - Northeast District (P4)**

#### **Preliminary IBR Counts**

|           |                                                                                                                  | 7 Da                   | y Compari                   | son                                    | 28 Da                       | ay Compai                           | rison                                               | YT                                      | D Comparis                       | on                                                          |
|-----------|------------------------------------------------------------------------------------------------------------------|------------------------|-----------------------------|----------------------------------------|-----------------------------|-------------------------------------|-----------------------------------------------------|-----------------------------------------|----------------------------------|-------------------------------------------------------------|
| NIBRS Ca  | ategories (Part 1 Selected)                                                                                      | Current                | Prior                       | Percent                                | Current                     | Prior                               | Percent                                             | Current                                 | Prior                            | Percent                                                     |
| Violent   | Criminal Homicide Rape Robbery - Commercial Robbery - Person Aggravated Assault - Non DV Aggravated Assault - DV | 0<br>1<br>0<br>0<br>2  | 0<br>0<br>0<br>0<br>2<br>1  | 0.00%                                  | 0<br>2<br>3<br>2<br>11<br>4 | 0<br>3<br>1<br>4<br>2               | -33.33%<br>200.00%<br>-50.00%<br>450.00%<br>300.00% | 0<br>12<br>5<br>10<br>26                | 9<br>3<br>9<br>23<br>20          | 33.33%<br>66.67%<br>11.11%<br>13.04%<br>-10.00%             |
|           | Violent Total:                                                                                                   | 4                      | 3                           | 33.33%                                 | 22                          | 11                                  | 100.00%                                             | 71                                      | 64                               | 10.94%                                                      |
| Property  | Burglary - Residential Burglary Garage Burglary Commercial Larceny Vehicle Theft Arson                           | 2<br>1<br>1<br>25<br>4 | 3<br>2<br>0<br>20<br>3<br>0 | -33.33%<br>-50.00%<br>25.00%<br>33.33% | 9<br>4<br>4<br>89<br>18     | 11<br>3<br>6<br>75<br>16            | -18.18%<br>33.33%<br>-33.33%<br>18.67%<br>12.50%    | 53<br>16<br>20<br>345<br>87<br>2        | 41<br>10<br>58<br>387<br>96<br>3 | 29.27%<br>60.00%<br>-65.52%<br>-10.85%<br>-9.38%<br>-33.33% |
|           | Property Total:                                                                                                  | 34                     | 28                          | 21.43%                                 | 125                         | 111                                 | 12.61%                                              | 523                                     | 595                              | -12.10%                                                     |
| Prelimina | ry Part 1 Crime Totals:                                                                                          | 38                     | 31                          | 22.58%                                 | 147                         | 122                                 | 20.49%                                              | 594                                     | 659                              | -9.86%                                                      |
|           | Current 7 Day Period: Current 28 Day Period: Current YTD Day Period:                                             | 2                      | 1/2/2023 -                  | 4/29/2023<br>4/29/2023<br>4/29/2023    | Prior 28                    | ay Period<br>Day Perio<br>D Period: |                                                     | 4/16/2023 -<br>3/5/2023 -<br>1/1/2022 - |                                  |                                                             |