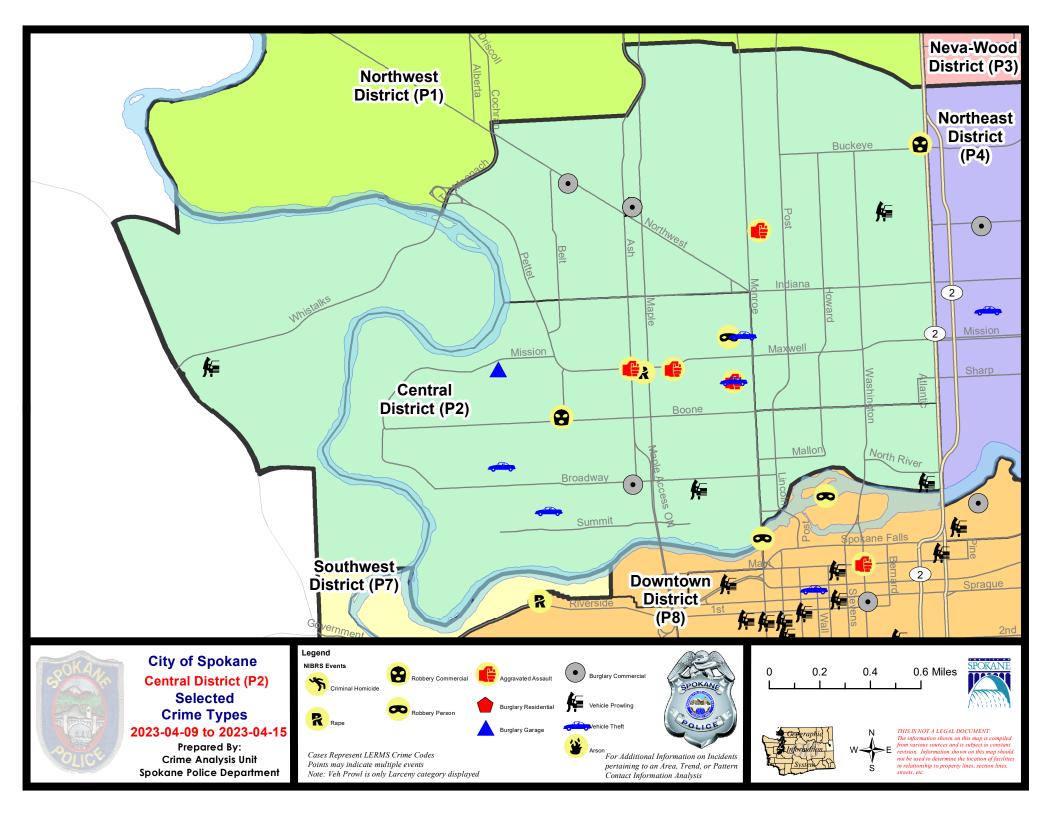

#### NW - Central District (P2)

#### 4/9/2023 TO 4/15/2023

| <u>A/C</u> | Offense Statute                        | Address                  | Reported Date | <u>Dist</u> |
|------------|----------------------------------------|--------------------------|---------------|-------------|
| <u>SPA</u> | 2EG                                    |                          |               |             |
| С          | BURGLARY 2D COMMERCIAL                 | 2000 W NORTHWEST BLVD    | 4/11/2023     | P1          |
| С          | BURGLARY 2D COMMERCIAL                 | 1600 W NORTHWEST BLVD    | 4/11/2023     | P1          |
| С          | BURGLARY 2D COMMERCIAL                 | 1600 W NORTHWEST BLVD    | 4/12/2023     | P1          |
| С          | HARASSMENT FELONY WEAPON INVOLVED      | 900 W MONTGOMERY AVE     | 4/9/2023      | P2          |
| С          | ROBBERY 1D COMMERCIAL                  | 2700 N DIVISION ST       | 4/15/2023     | P1          |
| С          | ROBBERY 1D COMMERCIAL                  | 2700 N DIVISION ST       | 4/15/2023     | P1          |
| С          | THEFT 2D ALL OTHER                     | 1700 W CHELAN AVE        | 4/14/2023     |             |
| С          | THEFT 2D FROM BUILDING                 | 2200 N MONROE ST         | 4/9/2023      | P2          |
| С          | THEFT 2D FROM MOTOR VEHICLE            | 200 W CARLISLE AVE       | 4/10/2023     | P2          |
| С          | THEFT 2D FROM MOTOR VEHICLE            | 1600 W NORTHWEST BLVD    | 4/15/2023     | P2          |
| С          | THEFT 3D FROM BUILDING                 | 2000 W NORTHWEST BLVD    | 4/11/2023     | P1          |
| С          | THEFT 3D SHOPLIFTING                   | 1600 W NORTHWEST BLVD    | 4/11/2023     | P2          |
| С          | THEFT 3D SHOPLIFTING                   | 1600 W NORTHWEST BLVD    | 4/14/2023     |             |
| С          | THEFT 3D SHOPLIFTING                   | 1600 W NORTHWEST BLVD    | 4/14/2023     |             |
| С          | THEFT 3D SHOPLIFTING                   | 1600 W NORTHWEST BLVD    | 4/15/2023     |             |
| С          | THEFT 3D SHOPLIFTING                   | 1600 W NORTHWEST BLVD    | 4/15/2023     |             |
| С          | THEFT 3D VEHICLE PARTS AND ACCESSORIES | 1000 W FAIRVIEW AVE      | 4/14/2023     | P2          |
| <u>SPA</u> | <u>2RS</u>                             |                          |               |             |
| С          | THEFT 3D FROM MOTOR VEHICLE            | 100 W NORTH RIVER DR     | 4/13/2023     | P2          |
| <u>SPA</u> | <u>2WC</u>                             |                          |               |             |
| С          | ASSAULT 2D                             | 1400 W MAXWELL AVE       | 4/11/2023     | P1          |
| С          | ASSAULT 2D                             | 2000 W BOONE AVE         | 4/11/2023     | P1          |
| С          | ASSAULT 2D                             | 1300 N MADISON ST        | 4/13/2023     | P1          |
| С          | BURGLARY 1D GARAGE                     | 1500 N COCHRAN ST        | 4/15/2023     | P4          |
| С          | BURGLARY 2D COMMERCIAL                 | 1700 W BROADWAY AVE      | 4/14/2023     | P1          |
| С          | DRIVE BY SHOOTING                      | N ASH ST / W MAXWELL AVE | 4/9/2023      | P2          |
| С          | RAPE 2D                                |                          | 4/12/2023     | P1          |
| С          | ROBBERY 1D COMMERCIAL                  | 2000 W BOONE AVE         | 4/11/2023     | P1          |
| С          | ROBBERY 1D PERSON                      | 1100 W SPOFFORD AVE      | 4/11/2023     | P1          |
| С          | THEFT 2D ALL OTHER                     | 1600 W AUGUSTA AVE       | 4/13/2023     | P2          |
| С          | THEFT 2D VEHICLE PARTS AND ACCESSORIES | 1200 N MADISON ST        | 4/11/2023     | P2          |
| С          | THEFT 3D ALL OTHER                     | 2300 W BOONE AVE         | 4/10/2023     | P2          |
| С          | THEFT 3D ALL OTHER                     | 2300 W COLLEGE AVE       | 4/10/2023     | P2          |
| С          | THEFT 3D ALL OTHER                     | 2300 W SHARP AVE         | 4/15/2023     | P2          |
| С          | THEFT 3D FROM BUILDING                 | 2600 W SHARP AVE         | 4/12/2023     |             |
| С          | THEFT 3D FROM MOTOR VEHICLE            | 1300 W COLLEGE AVE       | 4/15/2023     | P2          |
| С          | THEFT 3D VEHICLE PARTS AND ACCESSORIES | 2200 W BRIDGE AVE        | 4/10/2023     | P1          |

For protection of victim privacy, the entire address on sexual assault crimes has been redacted.

| <u>A/C</u> | Offense Statute                        | Address                 | Reported Date | <u>Dist</u> |
|------------|----------------------------------------|-------------------------|---------------|-------------|
| С          | THEFT 3D VEHICLE PARTS AND ACCESSORIES | 1700 W BOONE AVE        | 4/11/2023     | P2          |
| С          | THEFT OF MOTOR VEHICLE                 | 1000 W SPOFFORD AVE     | 4/12/2023     | P1          |
| С          | THEFT OF MOTOR VEHICLE                 | 2100 W BRIDGE AVE       | 4/13/2023     | P1          |
| С          | THEFT OF MOTOR VEHICLE                 | 1300 N MADISON ST       | 4/13/2023     | P1          |
| С          | THEFT OF MOTOR VEHICLE                 | 900 N COCHRAN ST        | 4/14/2023     | P1          |
| <u>SPA</u> | <u>2WH</u>                             |                         |               |             |
| С          | THEFT 2D FROM MOTOR VEHICLE            | 1600 N RIVER RIDGE BLVD | 4/13/2023     | P2          |