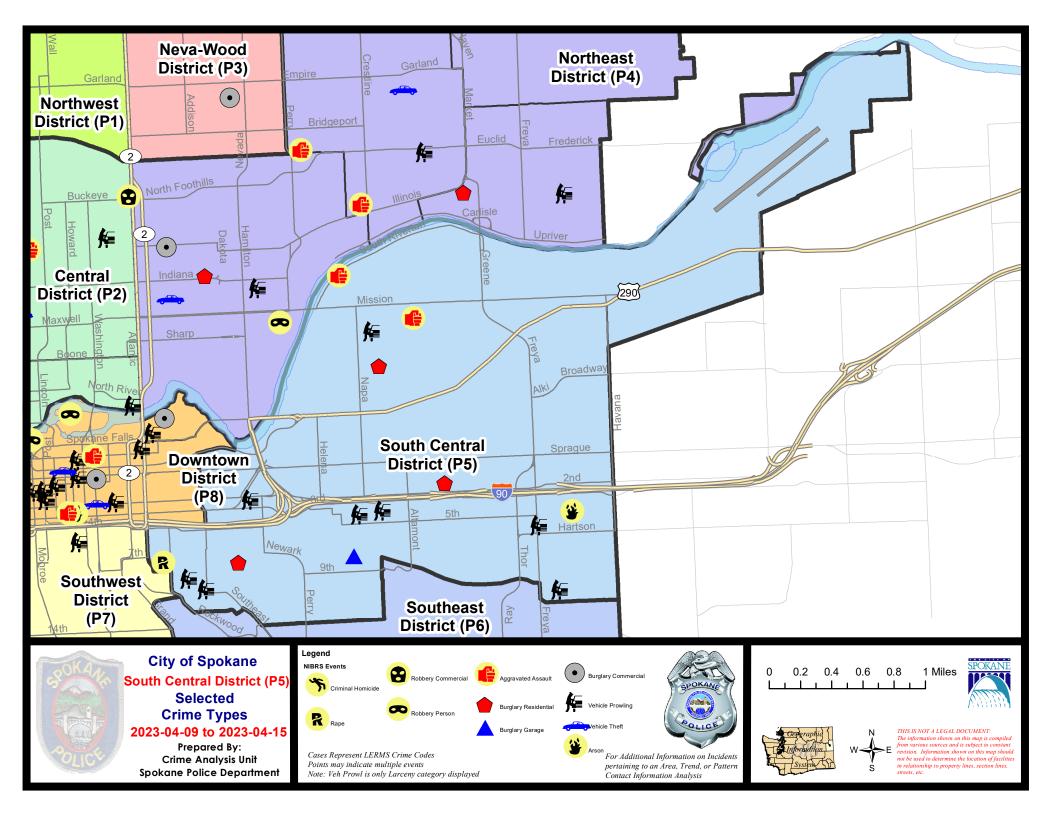

### SE - South Central District (P5)

|           |                                                                                                                                 | 7 Da                        | y Compari                  | son                                        | 28 Da                       | ay Compai                    | rison                                             | YTL                              | D Comparis                       | on                                                         |
|-----------|---------------------------------------------------------------------------------------------------------------------------------|-----------------------------|----------------------------|--------------------------------------------|-----------------------------|------------------------------|---------------------------------------------------|----------------------------------|----------------------------------|------------------------------------------------------------|
| NIBRS Ca  | tegories (Part 1 Selected)                                                                                                      | Current                     | Prior                      | Percent                                    | Current                     | Prior                        | Percent                                           | Current                          | Prior                            | Percent                                                    |
| Violent   | Criminal Homicide<br>Rape<br>Robbery - Commercial<br>Robbery - Person<br>Aggravated Assault - Non DV<br>Aggravated Assault - DV | 0<br>1<br>0<br>0<br>2       | 0<br>2<br>1<br>0<br>3<br>3 | -50.00%<br>-100.00%<br>-100.00%<br>-33.33% | 0<br>5<br>1<br>4<br>9       | 0<br>1<br>0<br>2<br>5<br>3   | 400.00%<br>-50.00%<br>-20.00%<br>200.00%          | 0<br>12<br>1<br>6<br>22<br>14    | 1<br>9<br>1<br>4<br>20<br>17     | -100.009<br>33.339<br>0.009<br>50.009<br>10.009<br>-17.659 |
|           | Violent Total:                                                                                                                  | 3                           | 9                          | -66.67%                                    | 20                          | 11                           | 81.82%                                            | 55                               | 52                               | 5.779                                                      |
| Property  | Burglary - Residential<br>Burglary Garage<br>Burglary Commercial<br>Larceny<br>Vehicle Theft<br>Arson                           | 3<br>1<br>0<br>23<br>0<br>1 | 0<br>1<br>2<br>9<br>3<br>0 | 0.00%<br>-100.00%<br>155.56%<br>-100.00%   | 4<br>7<br>4<br>61<br>6<br>1 | 5<br>4<br>6<br>50<br>14<br>0 | -20.00%<br>75.00%<br>-33.33%<br>22.00%<br>-57.14% | 18<br>17<br>28<br>235<br>48<br>3 | 25<br>10<br>28<br>313<br>59<br>3 | -28.009<br>70.009<br>0.009<br>-24.929<br>-18.649<br>0.009  |
|           | Property Total:                                                                                                                 | 28                          | 15                         | 86.67%                                     | 83                          | 79                           | 5.06%                                             | 349                              | 438                              | -20.32%                                                    |
| Prelimina | ry Part 1 Crime Totals:                                                                                                         | 31                          | 24                         | 29.17%                                     | 103                         | 90                           | 14.44%                                            | 404                              | 490                              | -17.559                                                    |
|           | Current 7 Day Period:                                                                                                           |                             |                            | 4/15/2023                                  |                             | ay Period                    |                                                   | 4/2/2023 -                       |                                  |                                                            |
|           | Current 28 Day Period:<br>Current YTD Day Period:                                                                               |                             |                            | 4/15/2023<br>4/15/2023                     | Prior 28<br>Prior YT        | Day Perio                    | d:                                                | 2/19/2023 -<br>1/1/2022 -        |                                  |                                                            |

SE - South Central District (P5)

THEFT 3D VEHICLE PARTS AND ACCESSORIES

С

#### 4/9/2023 TO 4/15/2023

| <u>A/C</u> | Offense Statute                        | <u>Address</u>            | Reported Date | Dist |
|------------|----------------------------------------|---------------------------|---------------|------|
| <u>SPC</u> | <u>:5EC</u>                            |                           |               |      |
| С          | ARSON 1D                               | 3900 E 5TH AVE            | 4/15/2023     | P6   |
| С          | BURGLARY 2D GARAGE                     | 1800 E 7TH AVE            | 4/13/2023     | Р5   |
| С          | MAIL THEFT                             | 3800 E 7TH AVE            | 4/11/2023     | P5   |
| С          | MAIL THEFT                             | 2700 E PACIFIC AVE        | 4/10/2023     | P5   |
| С          | RAPE 2D                                |                           | 4/12/2023     | P6   |
| А          | RESIDENTIAL BURGLARY                   | 2700 E PACIFIC AVE        | 4/10/2023     | P6   |
| С          | RESIDENTIAL BURGLARY                   | 700 S SCOTT ST            | 4/15/2023     | P6   |
| С          | THEFT 2D ALL OTHER                     | 4100 E SPRAGUE AVE        | 4/11/2023     | P5   |
| С          | THEFT 2D ALL OTHER                     | 2600 E 4TH AVE            | 4/12/2023     | P5   |
| С          | THEFT 2D FROM BUILDING                 | 2100 E 6TH AVE            | 4/10/2023     | P5   |
| С          | THEFT 2D FROM MOTOR VEHICLE            | 200 E 9TH AVE             | 4/9/2023      | P5   |
| С          | THEFT 2D FROM MOTOR VEHICLE            | 3700 E 12TH AVE           | 4/12/2023     | Р5   |
| С          | THEFT 3D ALL OTHER                     | 2600 E 1ST AVE            | 4/11/2023     | P5   |
| С          | THEFT 3D ALL OTHER                     | 300 E 5TH AVE             | 4/10/2023     |      |
| С          | THEFT 3D FROM MOTOR VEHICLE            | 900 E 3RD AVE             | 4/9/2023      | Р5   |
| С          | THEFT 3D FROM MOTOR VEHICLE            | 3600 E 6TH AVE            | 4/9/2023      | Р5   |
| А          | THEFT 3D FROM MOTOR VEHICLE            | 2100 E 4TH AVE            | 4/14/2023     | P5   |
| С          | THEFT 3D FROM MOTOR VEHICLE            | 900 S SHERMAN ST          | 4/14/2023     | P5   |
| С          | THEFT 3D FROM MOTOR VEHICLE            | 1900 E 4TH AVE            | 4/10/2023     |      |
| С          | THEFT 3D VEHICLE PARTS AND ACCESSORIES | 3000 E SPRAGUE AVE        | 4/12/2023     | P5   |
| С          | THEFT 3D VEHICLE PARTS AND ACCESSORIES | 4100 E SPRAGUE AVE        | 4/13/2023     | P5   |
| С          | THEFT OF A FIREARM FROM BUILDING       | 1900 E 1ST AVE            | 4/11/2023     | P5   |
| <u>SPC</u> | 5GP                                    |                           |               |      |
| С          | ASSAULT 2D                             | 2500 E SINTO AVE          | 4/9/2023      | P6   |
| С          | ASSAULT 2D                             | 1800 E SOUTH RIVERTON AVE | 4/11/2023     | P6   |
| С          | RESIDENTIAL BURGLARY                   | 2100 E CATALDO AVE        | 4/14/2023     | P6   |
| С          | THEFT 2D ALL OTHER                     | 3000 E MISSION AVE        | 4/10/2023     | P5   |
| С          | THEFT 2D VEHICLE PARTS AND ACCESSORIES | 1600 E BOONE AVE          | 4/10/2023     | P5   |
| С          | THEFT 3D ALL OTHER                     | 3100 E MARSHALL AVE       | 4/14/2023     | P8   |
| С          | THEFT 3D ALL OTHER                     | 3100 E MISSION AVE        | 4/13/2023     | P5   |
| С          | THEFT 3D FROM MOTOR VEHICLE            | 2100 E SHARP AVE          | 4/12/2023     | P5   |
|            |                                        |                           |               |      |