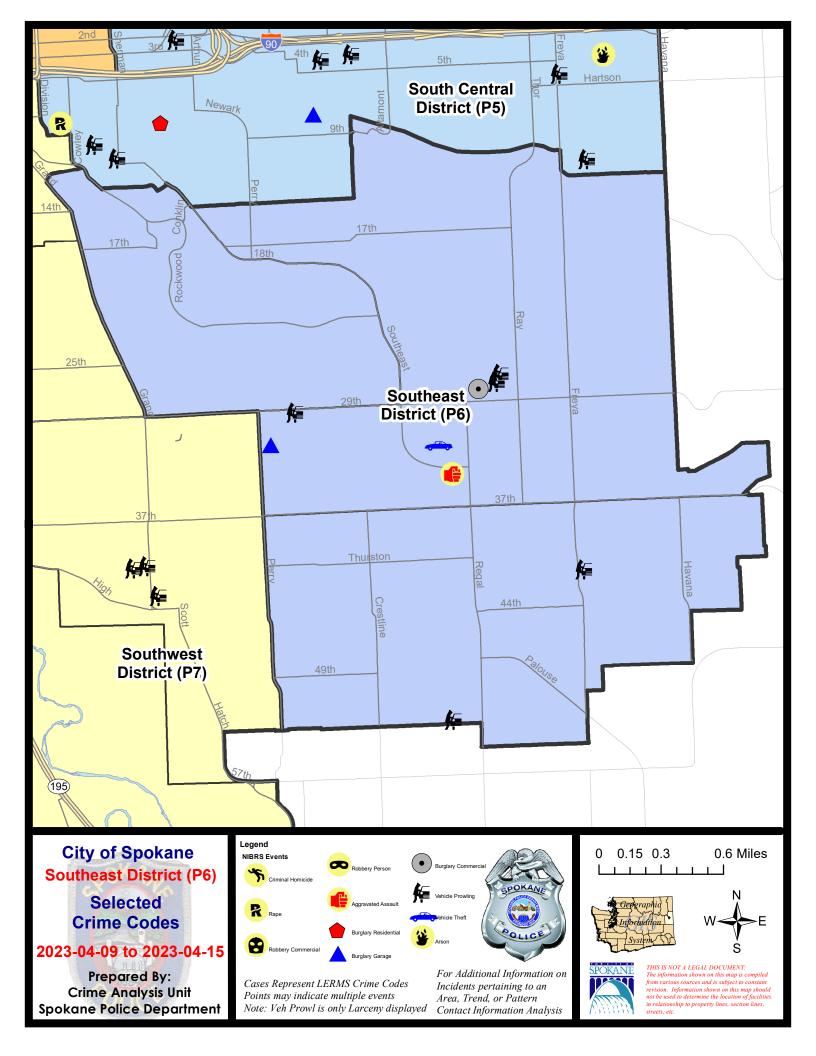

eports prior to this date</u> <u>should not be used as a comparison to those on this report</u>. Additional info on these reporting standards can be found on the FBI website: <u>https://ucr.fbi.gov/nibrs-overview</u>

This chart represents Preliminary counts of selected crime categories from Police Case Reports. Full statistical analysis to determine the confidence level of this data has not been performed. The % change columns on the preliminary counts differ from the percentage change on the NIBRS crime report, sometimes significantly. The CompStat report is designed for operational use and includes only selected NIBRS categories and coding less complex than full NIBRS rules. Official statistics for these and other NIBRS categories can be found on WASPC & FBI websites once available.





#### Sunday - Saturday

SE - Southeast District (P6)

### 4/9/2023 TO 4/15/2023



| <u>A/C</u> | Offense Statute                        | Address               | Reported Date | <u>Dist</u> |
|------------|----------------------------------------|-----------------------|---------------|-------------|
| <u>SPC</u> | <u>6LH</u>                             |                       |               |             |
| С          | ASSAULT 4D WEAPON                      | 2700 E 35TH AVE       | 4/10/2023     | P6          |
| С          | BURGLARY 2D COMMERCIAL                 | 2900 E 29TH AVE       | 4/15/2023     | P6          |
| С          | BURGLARY 2D GARAGE                     | 3200 S QUINCY LN      | 4/12/2023     | P6          |
| С          | THEFT 2D FROM MOTOR VEHICLE            |