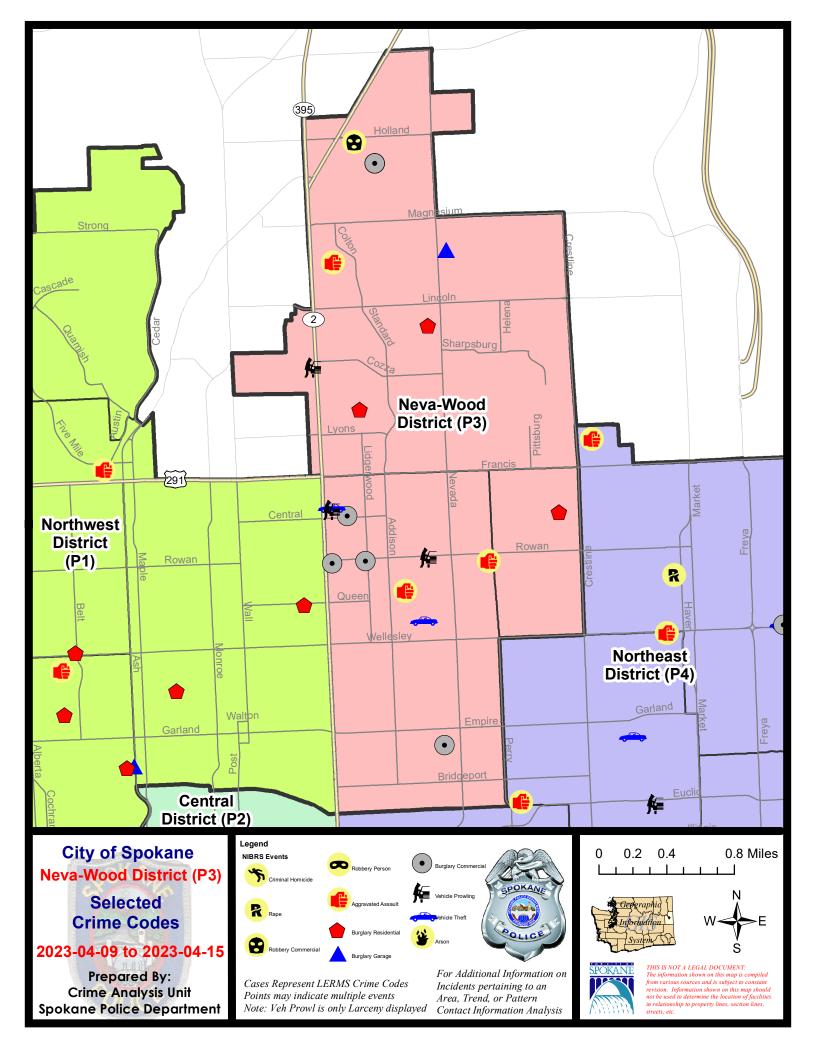

#### NE - Neva-Wood District (P3)

|           |                                                                                                                                 | 7 Da                        | y Compari                   | ison                                                | 28 Da                           | ay Compai                            | rison                                                         | YTI                                     | D Comparis                       | on                                                    |
|-----------|---------------------------------------------------------------------------------------------------------------------------------|-----------------------------|-----------------------------|-----------------------------------------------------|---------------------------------|--------------------------------------|---------------------------------------------------------------|-----------------------------------------|----------------------------------|-------------------------------------------------------|
| NIBRS Ca  | tegories (Part 1 Selected)                                                                                                      | Current                     | Prior                       | Percent                                             | Current                         | Prior                                | Percent                                                       | Current                                 | Prior                            | Percent                                               |
| Violent   | Criminal Homicide<br>Rape<br>Robbery - Commercial<br>Robbery - Person<br>Aggravated Assault - Non DV<br>Aggravated Assault - DV | 0<br>0<br>1<br>0<br>1<br>2  | 0<br>1<br>0<br>1<br>0<br>2  | -100.00%<br>-100.00%<br>0.00%                       | 0<br>2<br>2<br>2<br>5<br>6      | 1<br>4<br>1<br>3<br>1<br>6           | -100.00%<br>-50.00%<br>100.00%<br>-33.33%<br>400.00%<br>0.00% | 1<br>10<br>8<br>9<br>18<br>24           | 1<br>3<br>16<br>15<br>21<br>13   | 0.00<br>233.33<br>-50.00<br>-40.00<br>-14.29<br>84.62 |
|           | Violent Total:                                                                                                                  | 4                           | 4                           | 0.00%                                               | 17                              | 16                                   | 6.25%                                                         | 70                                      | 69                               | 1.45                                                  |
| Property  | Burglary - Residential<br>Burglary Garage<br>Burglary Commercial<br>Larceny<br>Vehicle Theft<br>Arson                           | 3<br>2<br>8<br>28<br>2<br>0 | 4<br>1<br>4<br>35<br>4<br>0 | -25.00%<br>100.00%<br>100.00%<br>-20.00%<br>-50.00% | 12<br>7<br>16<br>156<br>17<br>2 | 15<br>5<br>6<br>199<br>28<br>2       | -20.00%<br>40.00%<br>166.67%<br>-21.61%<br>-39.29%<br>0.00%   | 60<br>30<br>46<br>740<br>98<br>8        | 34<br>15<br>28<br>762<br>96<br>3 | 76.47<br>100.00<br>64.29<br>-2.89<br>2.08<br>166.67   |
|           | Property Total:                                                                                                                 | 43                          | 48                          | -10.42%                                             | 210                             | 255                                  | -17.65%                                                       | 982                                     | 938                              | 4.69                                                  |
| Prelimina | ry Part 1 Crime Totals:                                                                                                         | 47                          | 52                          | -9.62%                                              | 227                             | 271                                  | -16.24%                                                       | 1052                                    | 1007                             | 4.47                                                  |
|           | Current 7 Day Period:<br>Current 28 Day Period:<br>Current YTD Day Period:                                                      | 3/                          | 19/2023 -                   | 4/15/2023<br>4/15/2023<br>4/15/2023                 | Prior 28                        | Day Period<br>Day Perio<br>D Period: |                                                               | 4/2/2023 -<br>2/19/2023 -<br>1/1/2022 - | 3/18/2023                        |                                                       |

# NE - Neva-Wood District (P3)

#### 4/9/2023 TO 4/15/2023

**Address** 

<u>Dist</u>

**Reported Date** 

| <u>A/C</u> | <u>Onense Statute</u>            | Address              | <u>Reported Date</u> | DISL |
|------------|----------------------------------|----------------------|----------------------|------|
| <u>SPB</u> | <u>3NL</u>                       |                      |                      |      |
| С          | ASSAULT 1D                       | 500 E CROWN AVE      | 4/15/2023            | P3   |
| С          | ASSAULT 2D                       | 1300 E NORTH AVE     | 4/12/2023            | P4   |
| А          | BURGLARY 2D COMMERCIAL           | 100 E CENTRAL AVE    | 4/10/2023            | P4   |
| С          | BURGLARY 2D COMMERCIAL           | 0 E ROWAN AVE        | 4/10/2023            | P4   |
| С          | BURGLARY 2D COMMERCIAL           | 200 E ROWAN AVE      | 4/12/2023            | P3   |
| С          | BURGLARY 2D COMMERCIAL           | 800 E PROVIDENCE AVE | 4/13/2023            | P4   |
| С          | THEFT 1D FROM BUILDING           | 6100 N COLTON ST     | 4/11/2023            | P4   |
| С          | THEFT 3D ALL OTHER               | 700 E WELLESLEY AVE  | 4/13/2023            |      |
| А          | THEFT 3D FROM MOTOR VEHICLE      | 700 E ROWAN AVE      | 4/11/2023            | P3   |
| А          | THEFT 3D FROM MOTOR VEHICLE      | 5900 N RUBY ST       | 4/13/2023            | Р3   |
| С          | THEFT 3D SHOPLIFTING             | 0 E EMPIRE AVE       | 4/9/2023             | P2   |
| С          | THEFT 3D SHOPLIFTING             | 5600 N DIVISION ST   | 4/11/2023            | Р3   |
| С          | THEFT 3D SHOPLIFTING             | 0 E EMPIRE AVE       | 4/11/2023            | Р3   |
| С          | THEFT 3D SHOPLIFTING             | 4700 N DIVISION ST   | 4/14/2023            | P4   |
| С          | THEFT 3D SHOPLIFTING             | 4700 N DIVISION ST   | 4/15/2023            | P4   |
| С          | THEFT OF A FIREARM FROM BUILDING | 500 E CROWN AVE      | 4/12/2023            | P4   |
| С          | THEFT OF MOTOR VEHICLE           | 700 E WABASH AVE     | 4/11/2023            | Р3   |
| С          | THEFT OF MOTOR VEHICLE           | 5900 N RUBY ST       | 4/13/2023            | Р3   |
| <u>SPB</u> | <u>3SH</u>                       |                      |                      |      |
| С          | ASSAULT 2D                       | 100 E STONEWALL AVE  | 4/10/2023            | Р3   |
| С          | BURGLARY 1D FROM RESIDENCE       | 7800 N WILDING DR    | 4/9/2023             | P4   |
| С          | BURGLARY 2D COMMERCIAL           | 9200 N COLTON ST     | 4/9/2023             | P4   |
| С          | BURGLARY 2D COMMERCIAL           | 9200 N COLTON ST     | 4/10/2023            | P4   |
| С          | BURGLARY 2D COMMERCIAL           | 9200 N COLTON ST     | 4/10/2023            | P4   |
| С          | BURGLARY 2D COMMERCIAL           | 9200 N COLTON ST     | 4/10/2023            | P4   |
| С          | BURGLARY 2D GARAGE               | 8400 N NEVADA ST     | 4/12/2023            | Р3   |
| С          | BURGLARY 2D GARAGE               | 8400 N NEVADA ST     | 4/11/2023            |      |
| С          | RESIDENTIAL BURGLARY             | 200 E WEDGEWOOD AVE  | 4/10/2023            | P4   |
| С          | ROBBERY 1D COMMERCIAL            | 400 E HOLLAND AVE    | 4/12/2023            | P4   |
| С          | THEFT 2D ALL OTHER               | 9600 N NEWPORT HWY   | 4/13/2023            | Р3   |
| С          | THEFT 2D FROM MOTOR VEHICLE      | 7300 N DIVISION ST   | 4/9/2023             | P4   |
| С          | THEFT 2D SHOPLIFTING             | 9200 N COLTON ST     | 4/11/2023            | P4   |
| С          | THEFT 2D SHOPLIFTING             | 9100 N NEWPORT HWY   | 4/14/2023            | P4   |
| С          | THEFT 2D SHOPLIFTING             | 9100 N NEWPORT HWY   | 4/14/2023            |      |
| С          | THEFT 3D ALL OTHER               | 0 E COZZA DR         | 4/15/2023            | P3   |
| С          | THEFT 3D FROM BUILDING           | 9200 N COLTON ST     | 4/10/2023            | P3   |
| C          | THEFT 3D SHOPLIFTING             | 10100 N NEWPORT HWY  | 4/9/2023             | P4   |
| С          | THEFT 3D SHOPLIFTING             | 9200 N COLTON ST     | 4/10/2023            | P4   |

| <u>A/C</u> | Offense Statute                        | Address                 | Reported Date | Dist |
|------------|----------------------------------------|-------------------------|---------------|------|
| С          | THEFT 3D SHOPLIFTING                   | 9200 N COLTON ST        | 4/11/2023     | P4   |
| С          | THEFT 3D SHOPLIFTING                   | 9200 N COLTON ST        | 4/14/2023     | P4   |
| С          | THEFT 3D SHOPLIFTING                   | 9700 N NEWPORT HWY      | 4/14/2023     | P4   |
| С          | THEFT 3D SHOPLIFTING                   | 6500 N NEVADA ST        | 4/15/2023     | P3   |
| С          | THEFT 3D SHOPLIFTING                   | 6700 N DIVISION ST      | 4/10/2023     |      |
| С          | THEFT 3D SHOPLIFTING                   | 9100 N NEWPORT HWY      | 4/12/2023     |      |
| С          | THEFT 3D SHOPLIFTING                   | 6500 N NEVADA ST        | 4/13/2023     |      |
| С          | THEFT 3D VEHICLE PARTS AND ACCESSORIES | N NAPA ST / E LYONS AVE | 4/9/2023      | P3   |
| <u>SPB</u> | <u>3WH</u>                             |                         |               |      |
| С          | RESIDENTIAL BURGLARY                   | 5800 N NAPA ST          | 4/9/2023      | P2   |
| С          | THEFT 3D FROM BUILDING                 | 1600 E COLUMBIA AVE     | 4/15/2023     | P3   |