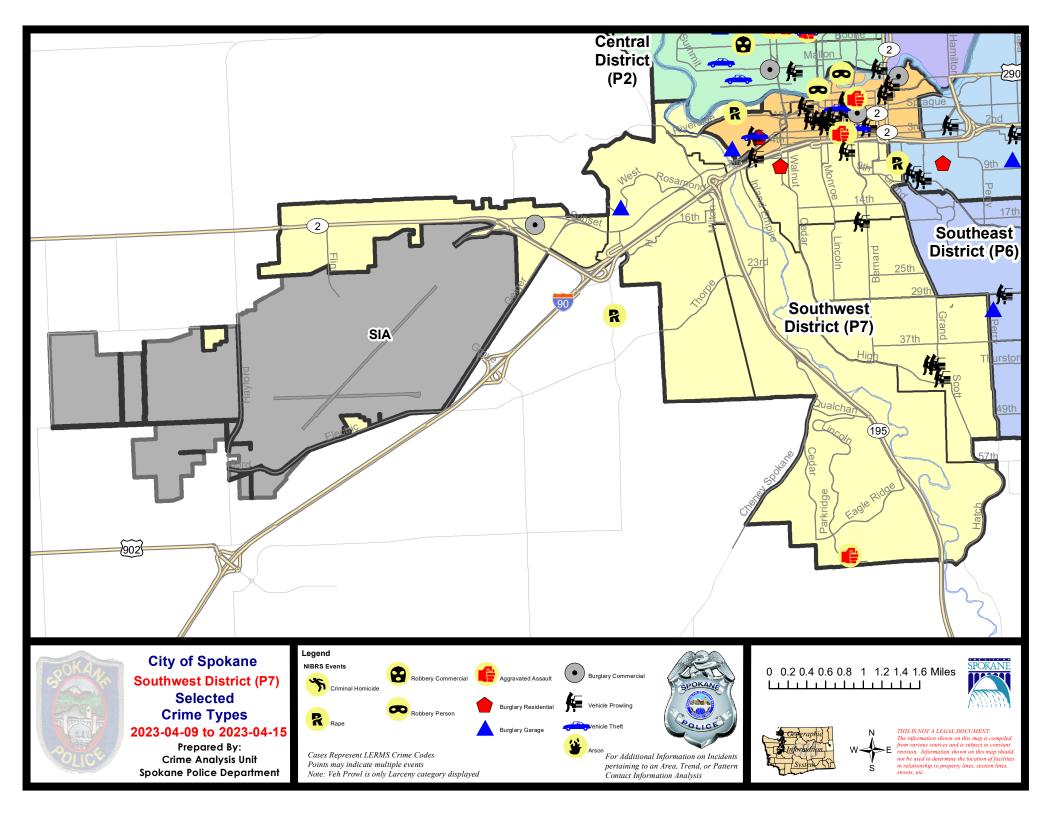

sents Preliminary counts of selected crime categories from Police Case Reports. Full statistical analysis to determine the confidence level of this data has not been performed. The % change columns on the preliminary counts differ from the percentage change on the NIBRS crime report, sometimes significantly. The CompStat report is designed for operational use and includes only selected NIBRS categories and coding less complex than full NIBRS rules. Official statistics for these and other NIBRS categories can be found on WASPC & FBI websites once available.



Note: On 1/8/23 boundary changes were implemented that incorporated portions of P7 into the Downtown DAVID Sector (SPD8BA SPD8PV); Consequently activity in P7 will appear lower if compared to printed CompStat reports prior to 1/8/23



#### Sunday - Saturday

## 4/9/2023 TO 4/15/2023



## SE - Southwest District (P7)

| <u>A/C</u> | Offense Statute                          | Address                     | Reported Date | <u>Dist</u> |
|------------|------------------------------------------|-----------------------------|---------------|-------------|
| <u>SPC</u> | 7 <u>CH</u>                              |                             |               |             |
| С          | MAIL THEFT                               | 1800 W 7TH AVE              | 4/10/2023     | P7          |
| С          | RAPE OF A CHILD 1D ORAL/ANAL OR SAME SEX |                             | 4/12/2023     | P7          |
| С          | RESIDENTIAL BURGLARY                     | 700 S MAPLE ST              | 4/13/2023     | P7          |
| С