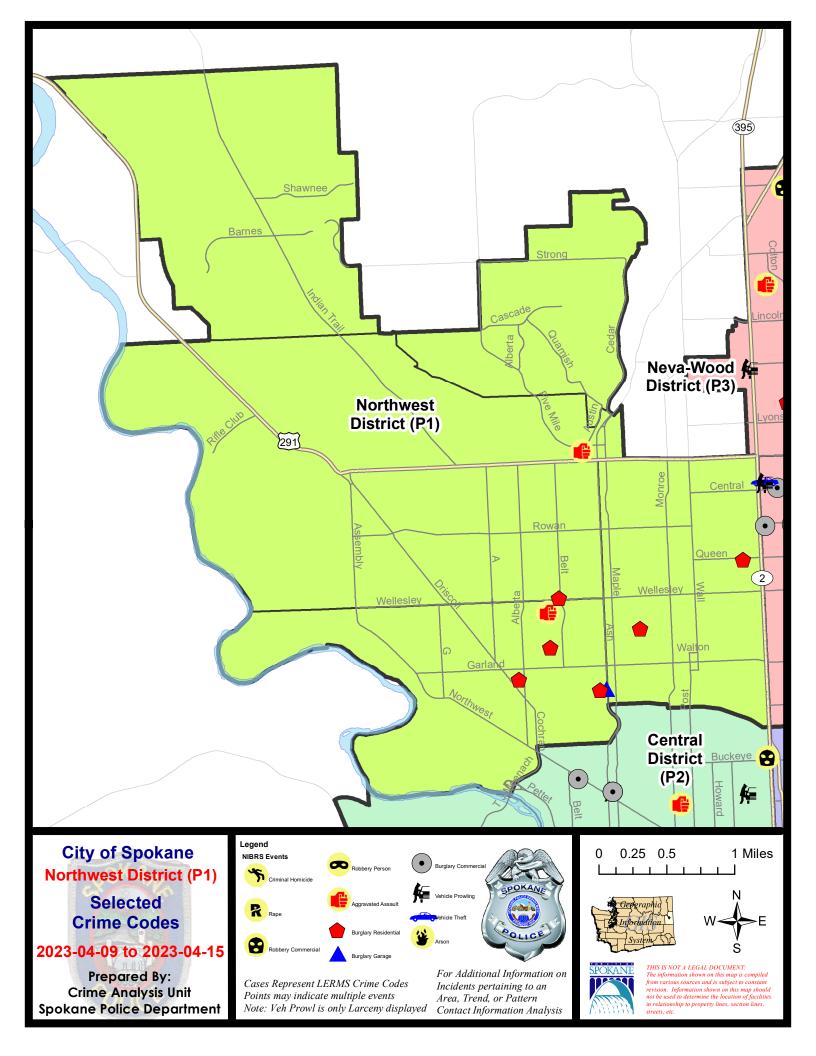

#### 4/9/2023 TO 4/15/2023

| <u>A/C</u> | Offense Statute                        | Address               | Reported Date | Dist |
|------------|----------------------------------------|-----------------------|---------------|------|
| <u>SP</u>  | A1AD                                   |                       |               |      |
| С          | ASSAULT 1D                             | 2300 W WELLESLEY AVE  | 4/13/2023     | P1   |
| С          | BURGLARY 2D GARAGE                     | 1700 W GORDON AVE     | 4/11/2023     | P1   |
| С          | RESIDENTIAL BURGLARY                   | 3500 N OAK ST         | 4/10/2023     | P1   |
| С          | RESIDENTIAL BURGLARY                   | 2300 W LACROSSE AVE   | 4/11/2023     | P1   |
| С          | RESIDENTIAL BURGLARY                   | 2600 W PROVIDENCE AVE | 4/11/2023     | P1   |
| С          | THEFT 1D FROM BUILDING                 | 3300 N PARK BLVD      | 4/9/2023      | P1   |
| С          | THEFT 3D ALL OTHER                     | 3500 W WELLESLEY AVE  | 4/14/2023     | P1   |
| <u>SP</u>  | A1BS                                   |                       |               |      |
| С          | ASSAULT 4D WEAPON                      | 1800 W FRANCIS AVE    | 4/9/2023      | P1   |
| С          | THEFT 3D VEHICLE PARTS AND ACCESSORIES | 3300 W ELMHURST AVE   | 4/10/2023     | P1   |
| <u>SP</u>  | <u>11T</u>                             |                       |               |      |
| С          | THEFT 3D ALL OTHER                     | 8600 N FARMDALE ST    | 4/9/2023      | P1   |
| <u>SP</u>  | 1NH                                    |                       |               |      |
| С          | RESIDENTIAL BURGLARY                   | 4200 N HAWTHORNE ST   | 4/11/2023     | P1   |
| С          | RESIDENTIAL BURGLARY                   | 5000 N NORMANDIE ST   | 4/11/2023     | P1   |
| С          | THEFT 3D ALL OTHER                     | 300 W QUEEN AVE       | 4/11/2023     | P1   |
| С          | THEFT 3D ALL OTHER                     | 5500 N CEDAR ST       | 4/14/2023     | P1   |
| С          | THEFT OF A FIREARM FROM BUILDING       | 5700 N ATLANTIC ST    | 4/10/2023     | P1   |
| <u>SP</u>  | 1NW                                    |                       |               |      |
| С          | RESIDENTIAL BURGLARY                   | 2200 W WELLESLEY AVE  | 4/9/2023      | P1   |
| С          | THEFT 3D ALL OTHER                     | 5200 W WELLESLEY AVE  | 4/12/2023     | P1   |
| С          | THEFT 3D VEHICLE PARTS AND ACCESSORIES | 5100 W BISMARK AVE    | 4/13/2023     | P1   |
| С          | THEFT 3D VEHICLE PARTS AND ACCESSORIES | 6500 N VICTOR ST      | 4/13/2023     | P1   |