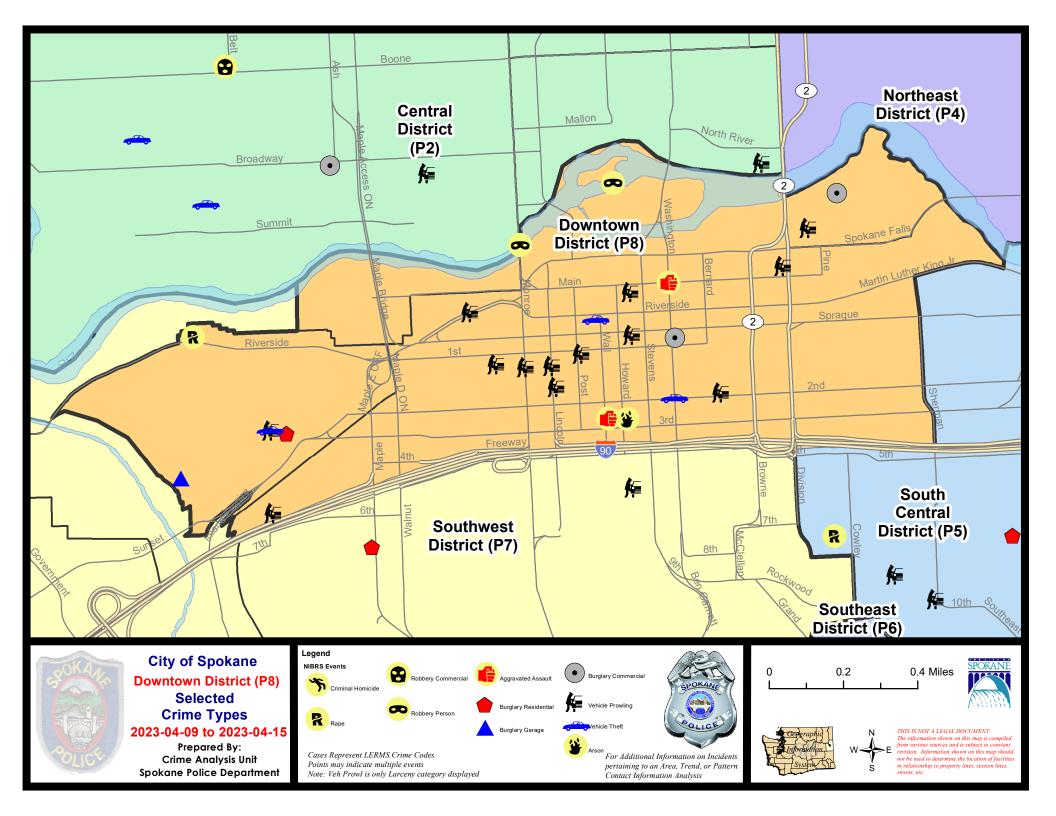

/u>

This chart represents Preliminary counts of selected crime categories from Police Case Reports. Full statistical analysis to determine the confidence level of this data has not been performed. The % change columns on the preliminary counts differ from the percentage change on the NIBRS crime report, sometimes significantly. The CompStat report is designed for operational use and includes only selected NIBRS categories and coding less complex than full NIBRS rules. Official statistics for these and other NIBRS categories can be found on WASPC & FBI websites once available.



Note: On 1/8/23 boundary changes incorporated portions of P7 into the Downtown Precinct (SPD8BA and SPD8PV); Consequently activity in P8 will appear higher if compared to printed CompStat reports prior to 1/8/23



#### 4/9/2023 TO 4/15/2023



#### SW - Downtown District (P8)

| <u>A/C</u> | Offense Statute                       | Address                             | Reported Date | <u>Dist</u> |
|------------|---------------------------------------|-------------------------------------|---------------|-------------|
| <u>SPD</u> | 8 <u>8</u> A                          |                                     |               |             |
| А          | BURGLARY 2D GARAGE                    | 400 S COEUR D ALENE ST              | 4/10/2023     | P8          |
| С          | RAPE 1D                               |                                     | 4/14/2023     | P8          |
| С          | RESIDENTIAL BURGLARY                  | 200 S ELM ST                        | 4/9/2023      | P8