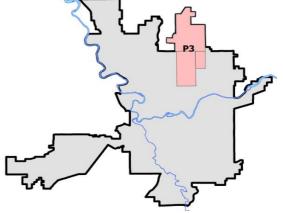

Note: On 1/8/23 boundary changes were implemented dividing the North Precinct into two (NW and NE). The Northeast Precinct BAKER Sector consists of P3 and P4; Consequently this page did not exist on printed reports prior to 1/8/23

#### NE - Neva-Wood District (P3)

|           |                                                                                                                                 | 7 Da                        | y Compari                   | ison                                                | 28 Da                           | ay Compai                            | rison                                                         | YTI                                     | D Comparis                       | on                                                    |
|-----------|---------------------------------------------------------------------------------------------------------------------------------|-----------------------------|-----------------------------|-----------------------------------------------------|---------------------------------|--------------------------------------|---------------------------------------------------------------|-----------------------------------------|----------------------------------|-------------------------------------------------------|
| NIBRS Ca  | tegories (Part 1 Selected)                                                                                                      | Current                     | Prior                       | Percent                                             | Current                         | Prior                                | Percent                                                       | Current                                 | Prior                            | Percent                                               |
| Violent   | Criminal Homicide<br>Rape<br>Robbery - Commercial<br>Robbery - Person<br>Aggravated Assault - Non DV<br>Aggravated Assault - DV | 0<br>0<br>1<br>0<br>1<br>2  | 0<br>1<br>0<br>1<br>0<br>2  | -100.00%<br>-100.00%<br>0.00%                       | 0<br>2<br>2<br>2<br>5<br>6      | 1<br>4<br>1<br>3<br>1<br>6           | -100.00%<br>-50.00%<br>100.00%<br>-33.33%<br>400.00%<br>0.00% | 1<br>10<br>8<br>9<br>18<br>24           | 1<br>3<br>16<br>15<br>21<br>13   | 0.00<br>233.33<br>-50.00<br>-40.00<br>-14.29<br>84.62 |
|           | Violent Total:                                                                                                                  | 4                           | 4                           | 0.00%                                               | 17                              | 16                                   | 6.25%                                                         | 70                                      | 69                               | 1.45                                                  |
| Property  | Burglary - Residential<br>Burglary Garage<br>Burglary Commercial<br>Larceny<br>Vehicle Theft<br>Arson                           | 3<br>2<br>8<br>28<br>2<br>0 | 4<br>1<br>4<br>35<br>4<br>0 | -25.00%<br>100.00%<br>100.00%<br>-20.00%<br>-50.00% | 12<br>7<br>16<br>156<br>17<br>2 | 15<br>5<br>6<br>199<br>28<br>2       | -20.00%<br>40.00%<br>166.67%<br>-21.61%<br>-39.29%<br>0.00%   | 60<br>30<br>46<br>740<br>98<br>8        | 34<br>15<br>28<br>762<br>96<br>3 | 76.47<br>100.00<br>64.29<br>-2.89<br>2.08<br>166.67   |
|           | Property Total:                                                                                                                 | 43                          | 48                          | -10.42%                                             | 210                             | 255                                  | -17.65%                                                       | 982                                     | 938                              | 4.69                                                  |
| Prelimina | ry Part 1 Crime Totals:                                                                                                         | 47                          | 52                          | -9.62%                                              | 227                             | 271                                  | -16.24%                                                       | 1052                                    | 1007                             | 4.47                                                  |
|           | Current 7 Day Period:<br>Current 28 Day Period:<br>Current YTD Day Period:                                                      | 3/                          | 19/2023 -                   | 4/15/2023<br>4/15/2023<br>4/15/2023                 | Prior 28                        | Day Period<br>Day Perio<br>D Period: |                                                               | 4/2/2023 -<br>2/19/2023 -<br>1/1/2022 - | 3/18/2023                        |                                                       |