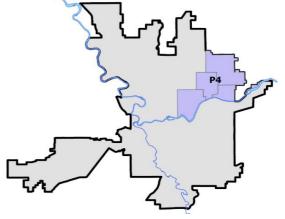

Note: On 1/8/23 boundary changes were implemented dividing the North Precinct into two (NW and NE). The Northeast Precinct BAKER Sector consists of P3 and P4; Consequently this page did not exist on printed reports prior to 1/8/23

#### **NE - Northeast District (P4)**

|           |                              | 7 Da    | ay Compari | ison      | 28 Da     | ay Compa  | rison   | YT          | D Comparis | son               |
|-----------|------------------------------|---------|------------|-----------|-----------|-----------|---------|-------------|------------|-------------------|
| NIBRS Ca  | ategories (Part 1 Selected)  | Current | Prior      | Percent   | Current   | Prior     | Percent | Current     | Prior      | Percent           |
| Violent   | Criminal Homicide            | 0       | 0          |           | 0         | 0         | 05.00%  | 0           | 0          | 57.14%            |
|           | Rape<br>Robbery - Commercial | 0       | 3          | -100.00%  | 4         | 4         | -25.00% | 5           | 3          | 66.67%            |
|           | Robbery - Person             | 1       | 1          | 0.00%     | 4         | 4         | 0.00%   | 10          | 8          | 25.00%            |
|           | Aggravated Assault - Non DV  | 2       | 4          | -50.00%   | 7         | 3         | 133.33% | 21          | 22         | -4.55%            |
|           | Aggravated Assault - DV      | 2       | 0          |           | 2         | 3         | -33.33% | 16          | 20         | -20.00%           |
|           | Violent Total:               | 6       | 8          | -25.00%   | 20        | 14        | 42.86%  | 63          | 60         | 5.00%             |
| Property  | Burglary - Residential       | 2       | 2          | 0.00%     | 8         | 11        | -27.27% | 47          | 37         | 27.03%            |
|           | Burglary Garage              | 0       | 1          | -100.00%  | 2         | 3         | -33.33% | 13          | 10         | 30.00%            |
|           | Burglary Commercial          | 2       | 1          | 100.00%   | 6         | 4         | 50.00%  | 18          | 54         | -66.67%           |
|           |                              | 17      | 20         | -15.00%   | 75        | 67        | 11.94%  | 291         | 340        | -14.41%           |
|           | Vehicle Theft<br>Arson       | 3<br>0  | 8<br>0     | -62.50%   | 22<br>0   | 20<br>0   | 10.00%  | 80<br>1     | 86<br>2    | -6.98%<br>-50.00% |
|           | Property Total:              | 24      | 32         | -25.00%   | 113       | 105       | 7.62%   | 450         | 529        | -14.93%           |
| Prelimina | ry Part 1 Crime Totals:      | 30      | 40         | -25.00%   | 133       | 119       | 11.76%  | 513         | 589        | -12.90%           |
|           | Current 7 Day Period:        | 2       | 4/9/2023 - | 4/15/2023 | Prior 7 D | ay Period | 1:      | 4/2/2023 -  | 4/8/2023   |                   |
|           | Current 28 Day Period:       | 3/      | 19/2023 -  | 4/15/2023 | Prior 28  | Day Perio | od:     | 2/19/2023 - | 3/18/2023  | 3                 |
|           | Current YTD Day Period:      | 1       | 1/1/2023 - | 4/15/2023 | Prior YT  | D Period: |         | 1/1/2022 -  | 4/15/2022  | 2                 |