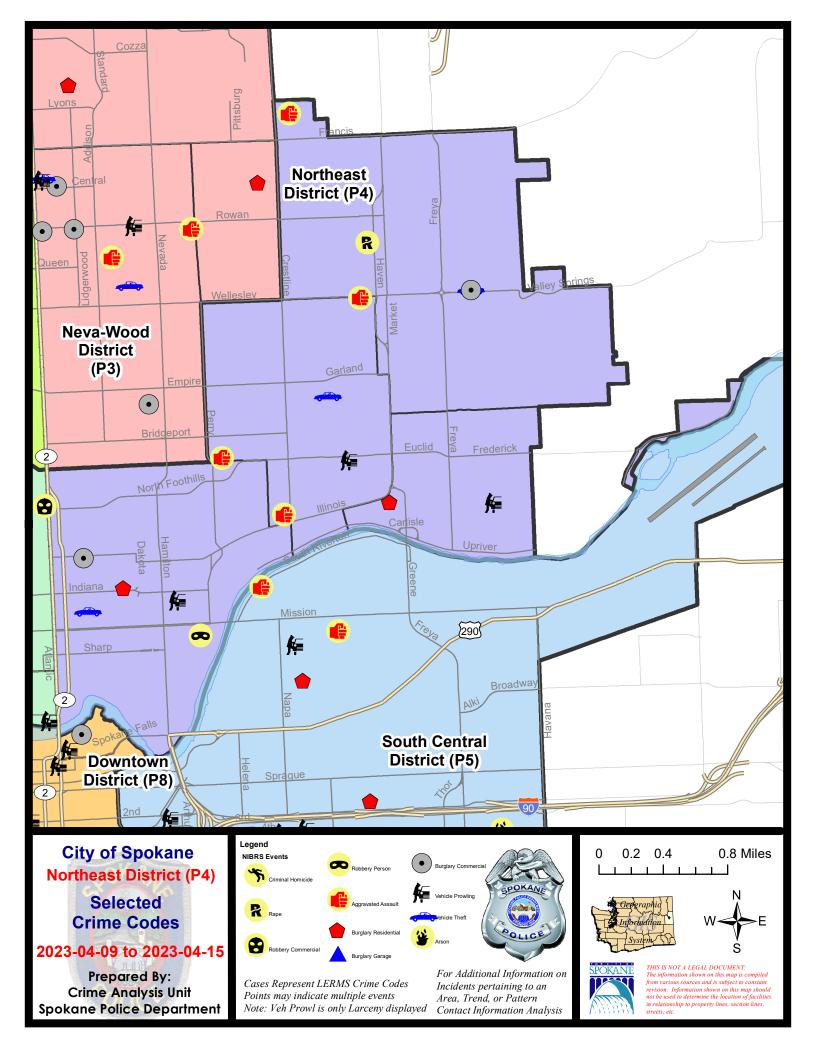

#### **NE - Northeast District (P4)**

|           |                              | 7 Da    | ay Compari | ison      | 28 Da     | ay Compa  | rison   | YT          | D Comparis | son               |
|-----------|------------------------------|---------|------------|-----------|-----------|-----------|---------|-------------|------------|-------------------|
| NIBRS Ca  | ategories (Part 1 Selected)  | Current | Prior      | Percent   | Current   | Prior     | Percent | Current     | Prior      | Percent           |
| Violent   | Criminal Homicide            | 0       | 0          |           | 0         | 0         | 05.00%  | 0           | 0          | 57.14%            |
|           | Rape<br>Robbery - Commercial | 0       | 3          | -100.00%  | 4         | 4         | -25.00% | 5           | 3          | 66.67%            |
|           | Robbery - Person             | 1       | 1          | 0.00%     | 4         | 4         | 0.00%   | 10          | 8          | 25.00%            |
|           | Aggravated Assault - Non DV  | 2       | 4          | -50.00%   | 7         | 3         | 133.33% | 21          | 22         | -4.55%            |
|           | Aggravated Assault - DV      | 2       | 0          |           | 2         | 3         | -33.33% | 16          | 20         | -20.00%           |
|           | Violent Total:               | 6       | 8          | -25.00%   | 20        | 14        | 42.86%  | 63          | 60         | 5.00%             |
| Property  | Burglary - Residential       | 2       | 2          | 0.00%     | 8         | 11        | -27.27% | 47          | 37         | 27.03%            |
|           | Burglary Garage              | 0       | 1          | -100.00%  | 2         | 3         | -33.33% | 13          | 10         | 30.00%            |
|           | Burglary Commercial          | 2       | 1          | 100.00%   | 6         | 4         | 50.00%  | 18          | 54         | -66.67%           |
|           |                              | 17      | 20         | -15.00%   | 75        | 67        | 11.94%  | 291         | 340        | -14.41%           |
|           | Vehicle Theft<br>Arson       | 3<br>0  | 8<br>0     | -62.50%   | 22<br>0   | 20<br>0   | 10.00%  | 80<br>1     | 86<br>2    | -6.98%<br>-50.00% |
|           | Property Total:              | 24      | 32         | -25.00%   | 113       | 105       | 7.62%   | 450         | 529        | -14.93%           |
| Prelimina | ry Part 1 Crime Totals:      | 30      | 40         | -25.00%   | 133       | 119       | 11.76%  | 513         | 589        | -12.90%           |
|           | Current 7 Day Period:        | 2       | 4/9/2023 - | 4/15/2023 | Prior 7 D | ay Period | 1:      | 4/2/2023 -  | 4/8/2023   |                   |
|           | Current 28 Day Period:       | 3/      | 19/2023 -  | 4/15/2023 | Prior 28  | Day Perio | od:     | 2/19/2023 - | 3/18/2023  | 3                 |
|           | Current YTD Day Period:      | 1       | 1/1/2023 - | 4/15/2023 | Prior YT  | D Period: |         | 1/1/2022 -  | 4/15/2022  | 2                 |

#### Sunday - Saturday

NE - Northeast District (P4)

# 4/9/2023 TO 4/15/2023

| <u>A/C</u> | Offense Statute                            | Address                     | Reported Date | <u>Dist</u> |
|------------|--------------------------------------------|-----------------------------|---------------|-------------|
| <u>SPB</u> | 4 <u>8</u> E                               |                             |               |             |
| С          | ASSAULT 4D WEAPON AND PRIOR DV CONVICTIONS | 2000 E MARIETTA AVE         | 4/10/2023     | P1          |
| С          | HARASSMENT FELONY WEAPON INVOLVED          | 2800 E WELLESLEY AVE        | 4/9/2023      | P4          |
| С          | HARASSMENT FELONY WEAPON INVOLVED          | 1500 E DALTON AVE           | 4/15/2023     | P4          |
| С          | MAIL THEFT                                 | 2900 E CLEVELAND AVE        | 4/12/2023     | P4          |
| С          | THEFT 1D ALL OTHER                         | 2200 E COURTLAND AVE        | 4/13/2023     | P4          |
| С          | THEFT 2D ALL OTHER                         | 3700 N COOK ST              | 4/11/2023     | P4          |
| С          | THEFT 3D ALL OTHER                         | 2900 E CLEVELAND AVE        | 4/10/2023     | P4          |
| С          | THEFT 3D FROM BUILDING                     | 3700 N COOK ST              | 4/11/2023     | P4          |
| С          | THEFT 3D FROM MOTOR VEHICLE                | 3000 N LACEY ST             | 4/12/2023     | P4          |
| С          | THEFT 3D SHOPLIFTING                       | 3900 N MARKET ST            | 4/13/2023     | P4          |
| С          | THEFT OF MOTOR VEHICLE                     | 3700 N COOK ST              | 4/11/2023     | P4          |
| <u>SPB</u> | <u>4HI</u>                                 |                             |               |             |
| С          | BURGLARY 2D COMMERCIAL                     | 3800 E WELLESLEY AVE        | 4/9/2023      | P4          |
| С          | HARASSMENT FELONY WEAPON INVOLVED          | 6500 N LEE ST               | 4/11/2023     | P4          |
| С          | RAPE 2D                                    |                             | 4/10/2023     | P4          |
| С          | THEFT OF MOTOR VEHICLE                     | 3800 E WELLESLEY AVE        | 4/9/2023      | P4          |
| <u>SPB</u> | 4LO                                        |                             |               |             |
| С          | BURGLARY 2D COMMERCIAL                     | 200 E MONTGOMERY AVE        | 4/10/2023     | P4          |
| С          | BURGLARY 2D FENCED AREA                    | 900 E MARIETTA AVE          | 4/15/2023     | P4          |
| А          | MAIL THEFT                                 | 1200 E BALDWIN AVE          | 4/12/2023     | P4          |
| С          | RESIDENTIAL BURGLARY                       | 500 E INDIANA AVE           | 4/10/2023     | P1          |
| С          | ROBBERY 2D PERSON                          | 1200 E MISSION AVE          | 4/9/2023      | P4          |
| С          | THEFT 2D ALL OTHER                         | E SINTO AVE / N DIVISION ST | 4/15/2023     | P2          |
| С          | THEFT 3D ALL OTHER                         | 500 E BALDWIN AVE           | 4/11/2023     | P4          |
| С          | THEFT 3D ALL OTHER                         | 1500 E ILLINOIS AVE         | 4/11/2023     | P4          |
| С          | THEFT 3D FROM MOTOR VEHICLE                | 900 E NORA AVE              | 4/11/2023     | P4          |
| А          | THEFT 3D SHOPLIFTING                       | 2000 N DIVISION ST          | 4/14/2023     | P4          |
| С          | THEFT 3D VEHICLE PARTS AND ACCESSORIES     | 300 E BALDWIN AVE           | 4/15/2023     | P4          |
| С          | THEFT OF MOTOR VEHICLE                     | 1700 N LIDGERWOOD ST        | 4/14/2023     | P4          |
| <u>SPB</u> | <u>4MI</u>                                 |                             |               |             |
| С          | RESIDENTIAL BURGLARY                       | 2600 N MARKET ST            | 4/12/2023     | P4          |
| С          | THEFT 2D FROM MOTOR VEHICLE                | 3900 E MARIETTA AVE         | 4/13/2023     | P4          |
| С          | THEFT OF A FIREARM FROM BUILDING           | 3700 E FAIRVIEW AVE         | 4/12/2023     | P4          |