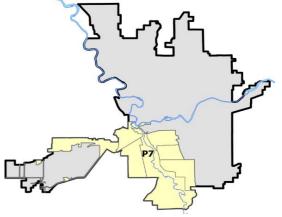

reports prior to this date</u> <u>should not be used as a comparison to those on this report</u>. Additional info on these reporting standards can be found on the FBI website: <u>https://ucr.fbi.gov/nibrs-overview</u>

This chart represents Preliminary counts of selected crime categories from Police Case Reports. Full statistical analysis to determine the confidence level of this data has not been performed. The % change columns on the preliminary counts differ from the percentage change on the NIBRS crime report, sometimes significantly. The CompStat report is designed for operational use and includes only selected NIBRS categories and coding less complex than full NIBRS rules. Official statistics for these and other NIBRS categories can be found on WASPC & FBI websites once available.



Note: On 1/8/23 boundary changes were implemented that incorporated portions of P7 into the Downtown DAVID Sector (SPD8BA SPD8PV); Consequently activity in P7 will appear lower if compared to printed CompStat reports prior to 1/8/23



#### Sunday - Saturday

## 4/9/2023 TO 4/15/2023



## SE - Southwest District (P7)

| <u>A/C</u> | Offense Statute                          | Address                     | Reported Date | <u>Dist</u> |
|------------|------------------------------------------|-----------------------------|---------------|-------------|
| <u>SPC</u> | 7 <u>CH</u>                              |                             |               |             |
| С          | MAIL THEFT                               | 1800 W 7TH AVE              | 4/10/2023     | P7          |
| С