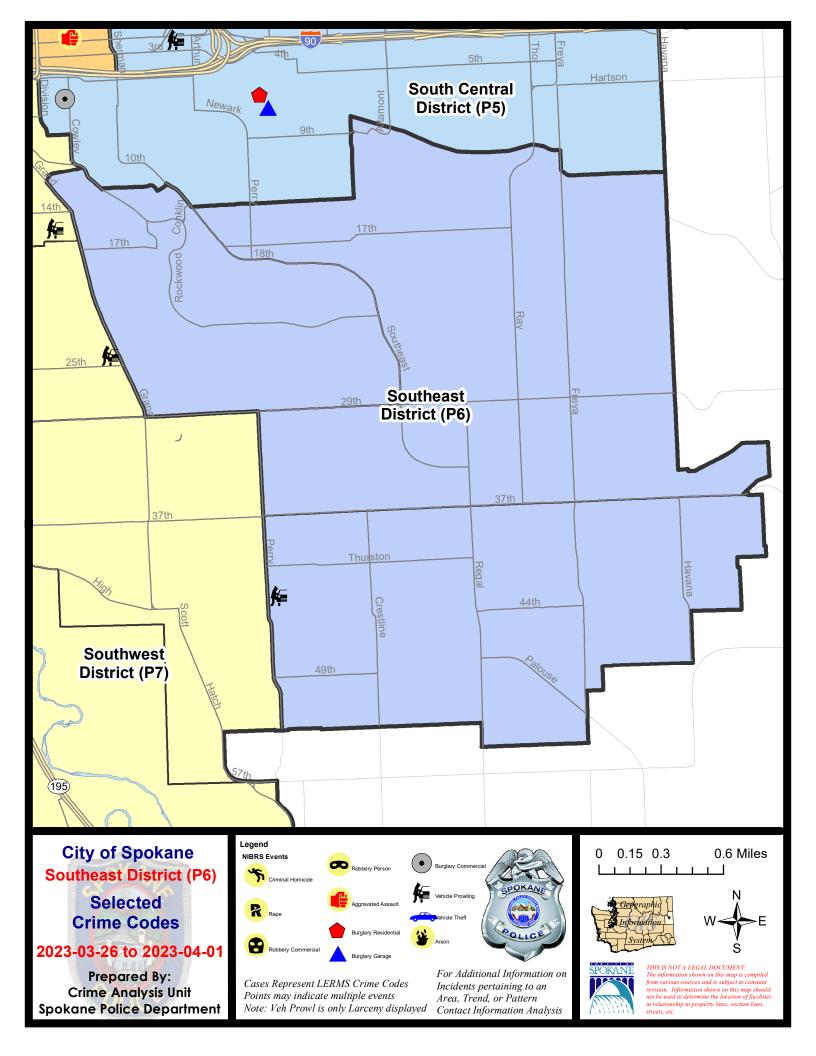

| 3                          | 3/5/2023 -             | 4/1/2023<br>4/1/2023<br>4/1/2023            | Prior 28                    | Day Period<br>Day Period:<br>D Period: |                                               | 3/19/2023 -<br>2/5/2023 -<br>1/1/2022 - |                                 | 3                                                           |

Prepared by SPD Crime Analysis Office - Monday, April 3, 2023

NOTE: SPD moved from UCR to the NIBRS reporting standard on 10/4/16 following the transition to a new RMS System. Numbers on CompStat reports prior to this date should not be used as a comparison to those on this report. Additional info on these reporting standards can be found on the FBI website: https://ucr.fbi.gov/nibrs-overview





## SE - Southeast District (P6)



| A/C | Offense Statute             | <u>Address</u>  | Reported Date | <u>Dist</u> |
|-----|-----------------------------|-----------------|---------------|-------------|
| SPO | <u> </u>                    |                 |               |             |
| С   | THEFT 2D FROM BUILDING      | 4000 E SUMAC DR | 3/27/2023     | P6          |
| С   | THEFT 3D FROM MOTOR VEHICLE | 4200 S HOGAN ST | 3/27/2023     | P6          |



#### **SW - Southwest District (P7)**

## **Preliminary IBR Counts**

|           |                                                                                                                  | 7 Da                       | ny Compan                   | ison                                   | 28 Da                        |