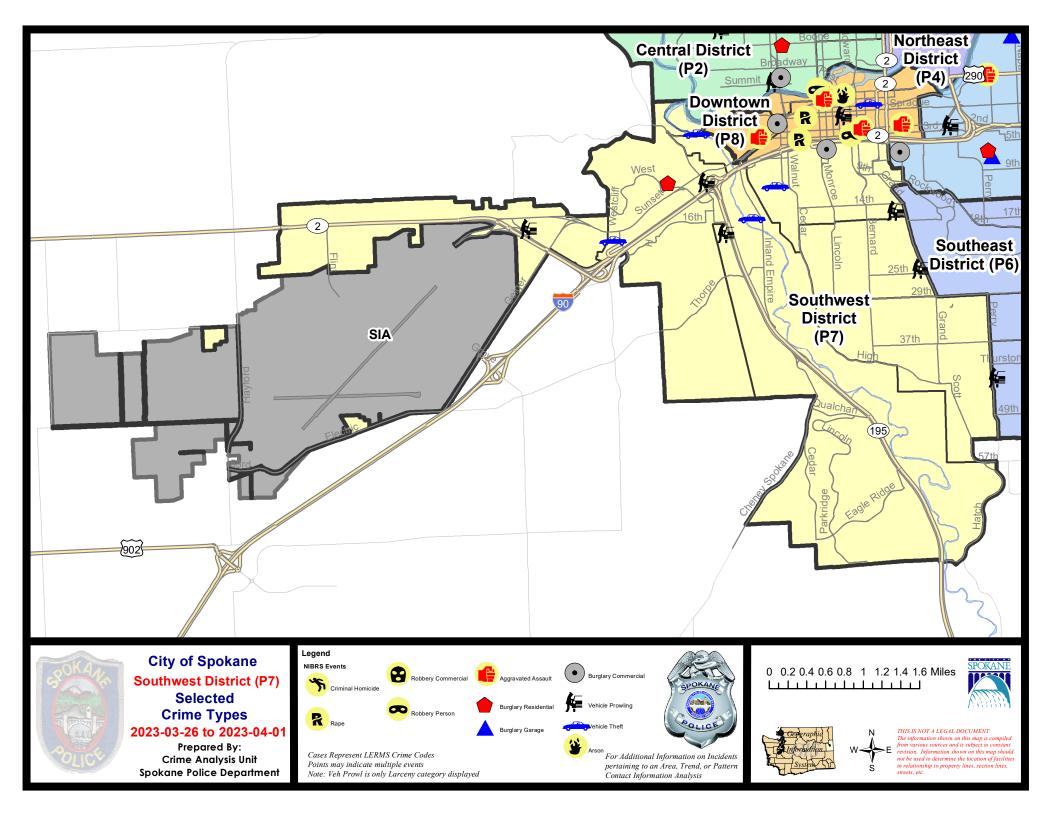

### **Preliminary IBR Counts**

|                                                                            |                                                                                                                  |                        | ay Compan                  | rison                                            | 28 D                                                                                                                                              | ay Compa                    | rison                                                         | YT                               | YTD Comparison                 |                                                               |  |
|----------------------------------------------------------------------------|------------------------------------------------------------------------------------------------------------------|------------------------|----------------------------|--------------------------------------------------|---------------------------------------------------------------------------------------------------------------------------------------------------|-----------------------------|---------------------------------------------------------------|----------------------------------|--------------------------------|---------------------------------------------------------------|--|
| NIBRS Ca                                                                   | ategories (Part 1 Selected)                                                                                      | Current                | Prior                      | Percent                                          | Current                                                                                                                                           | Prior                       | Percent                                                       | Current                          | Prior                          | Percent                                                       |  |
| Violent                                                                    | Criminal Homicide Rape Robbery - Commercial Robbery - Person Aggravated Assault - Non DV Aggravated Assault - DV | 0 0 0 1 1 1 1          | 0<br>3<br>0<br>0<br>3<br>2 | -100.00%<br>-66.67%<br>-50.00%                   | 0<br>4<br>0<br>4<br>13<br>8                                                                                                                       | 1<br>6<br>1<br>3<br>10<br>7 | -100.00%<br>-33.33%<br>-100.00%<br>33.33%<br>30.00%<br>14.29% | 2<br>18<br>4<br>10<br>40<br>20   | 2<br>20<br>3<br>10<br>33<br>30 | 0.00%<br>-10.00%<br>33.33%<br>0.00%<br>21.21%<br>-33.33%      |  |
| Property                                                                   | Burglary - Residential Burglary Garage Burglary Commercial Larceny Vehicle Theft Arson                           | 2<br>4<br>2<br>13<br>4 | 2<br>3<br>1<br>40<br>9     | 0.00%<br>33.33%<br>100.00%<br>-67.50%<br>-55.56% | 12<br>11<br>7<br>123<br>25                                                                                                                        | 6<br>5<br>9<br>154<br>32    | 100.00%<br>120.00%<br>-22.22%<br>-20.13%<br>-21.88%           | 44<br>35<br>35<br>542<br>98<br>2 | 58<br>25<br>42<br>719<br>128   | -24.14%<br>40.00%<br>-16.67%<br>-24.62%<br>-23.44%<br>-50.00% |  |
|                                                                            | Property Total:                                                                                                  | 25                     | 55                         | -54.55%                                          | 178                                                                                                                                               | 206                         | -13.59%                                                       | 756                              | 976                            | -22.54%                                                       |  |
| Prelimina                                                                  | ry Part 1 Crime Totals:                                                                                          | 28                     | 63                         | -55.56%                                          | 207                                                                                                                                               | 234                         | -11.54%                                                       | 850                              | 1074                           | -20.86%                                                       |  |
| Current 7 Day Period:<br>Current 28 Day Period:<br>Current YTD Day Period: |                                                                                                                  | ;                      | 3/5/2023 -                 | - 4/1/2023<br>- 4/1/2023<br>- 4/1/2023           | Prior 7 Day Period:       3/19/2023 - 3/25/2         Prior 28 Day Period:       2/5/2023 - 3/4/2         Prior YTD Period:       1/1/2022 - 4/1/2 |                             |                                                               |                                  |                                |                                                               |  |