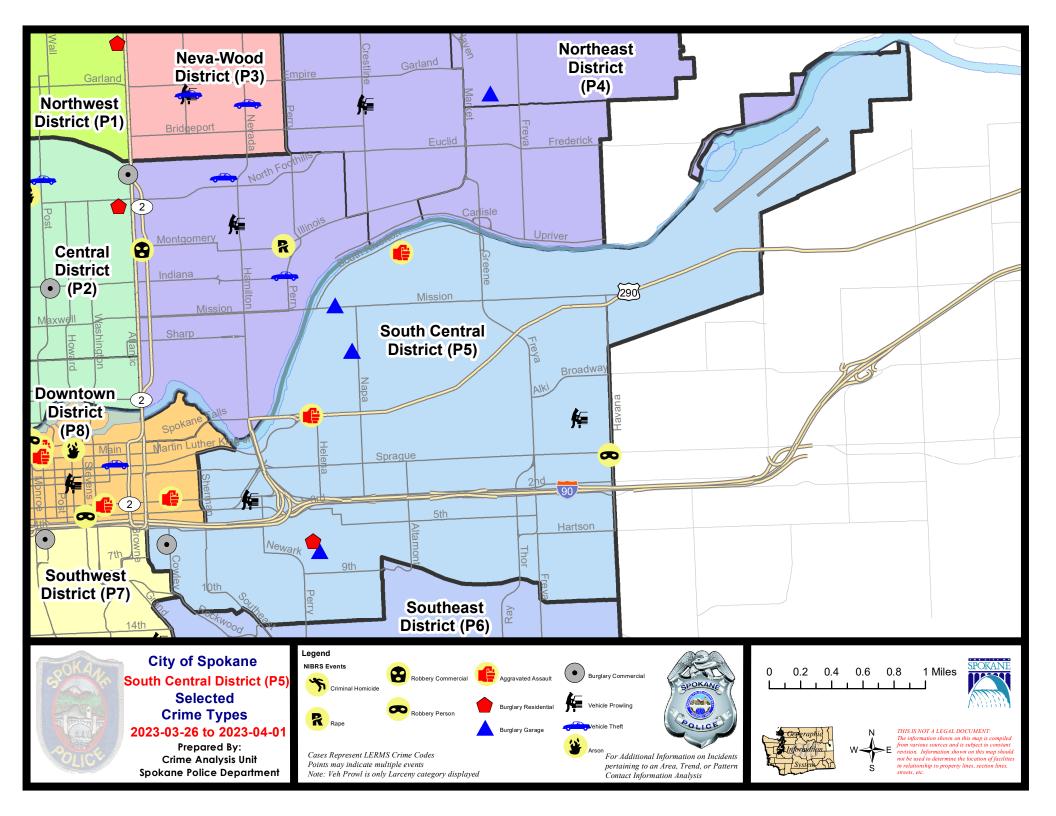

0         0         0         0         0         0         0         0         0         0         0         0         0         0         0         0         0         0         0         0         0         0         0         0         0         0         0         0         0         0         0         0         0         0         0         0         0         0 | Prior   Prio |  |

Prepared by SPD Crime Analysis Office - Monday, April 3, 2023

NOTE: SPD moved from UCR to the NIBRS reporting standard on 10/4/16 following the transition to a new RMS System. Numbers on CompStat reports prior to this date should not be used as a comparison to those on this report. Additional info on these reporting standards can be found on the FBI website: https://ucr.fbi.gov/nibrs-overview





## SE - South Central District (P5)



| A/C | Offense Statute             | <u>Address</u>                        | Reported Date | <u>Dist</u> |
|-----|-----------------------------|---------------------------------------|---------------|-------------|
| SPC | <u>5EC</u>                  |                                       |               |             |
| С   | ASSAULT 4D WEAPON           | E TRENT AVE / E MARTIN LUTHER KING JR | 3/31/2023     | P5          |
| С   | BURGLARY 2D COMMERCIAL      | 500 S COWLEY ST                       | 3/28/2023     | P6          |
| С   | BURGLARY 2D GARAGE          | 600 S HELENA ST                       | 3/28/2023     | P5          |
| С   | RESIDENTIAL BURGLARY        | 1400 E HARTSON AVE                    | 3/27/2023     | P6          |
| С