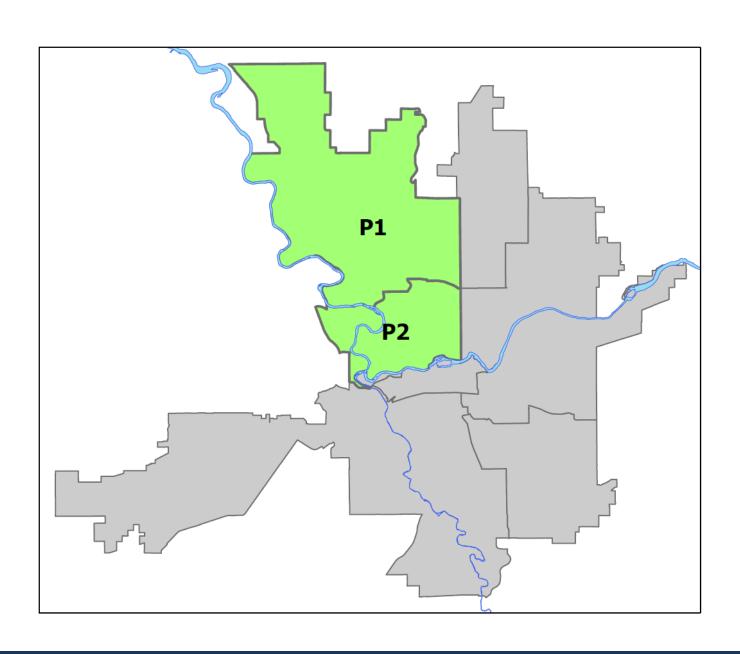

# Northwest Precinct ADAM Sector

**PSA Commander** 

**Captain Tom Hendren** 

Northwest District (P1)
Central District (P2)

## NORTHWEST PRECINCT (P1, P2) ADAM SECTOR