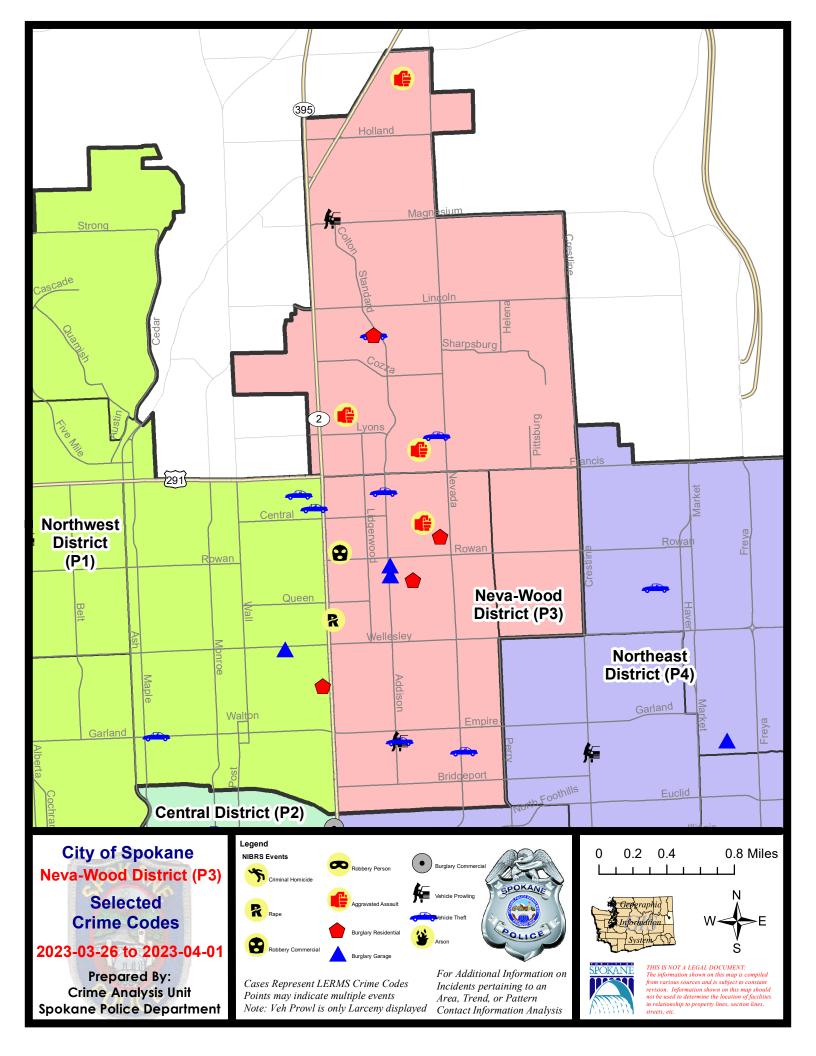

### **NE - Neva-Wood District (P3)**

## NE - Neva-Wood District (P3)

| A/C        | Offense Statute                        | Address                       | Reported Date | <u>Dist</u> |
|------------|----------------------------------------|-------------------------------|---------------|-------------|
| <u>SPB</u> | 3NL                                    |                               |               |             |
| С          | ASSAULT 2D                             | 700 E JOSEPH AVE              | 3/28/2023     | P4          |
| С          | BURGLARY 2D GARAGE                     | 500 E SANSON AVE              | 3/27/2023     | Р3          |
| С          | BURGLARY 2D GARAGE                     | 5400 N ADDISON ST             | 3/29/2023     | Р3          |
| С          | ORGANIZED RETAIL THEFT 2D              | 4700 N DIVISION ST            | 3/28/2023     | P4          |
| С          | RAPE 2D                                |                               | 3/27/2023     | P4          |
| С          | RESIDENTIAL BURGLARY                   | 900 E JOSEPH AVE              | 3/26/2023     | P4          |
| С          | RESIDENTIAL BURGLARY                   | 600 E EVERETT AVE             | 3/31/2023     | P4          |
| С          | ROBBERY 1D COMMERCIAL                  | 5500 N DIVISION ST            | 3/27/2023     | P4          |
| С          | THEFT 2D SHOPLIFTING                   | 4700 N DIVISION ST            | 3/26/2023     | Р3          |
| Α          | THEFT 3D FROM MOTOR VEHICLE            | 500 E PROVIDENCE AVE          | 3/27/2023     | Р3          |
| С          | THEFT 3D SHOPLIFTING                   | 0 E EMPIRE AVE                | 3/27/2023     | P3          |
| С          | THEFT 3D SHOPLIFTING                   | 5100 N DIVISION ST            | 3/28/2023     | P4          |
| С          | THEFT 3D SHOPLIFTING                   | 4700 N DIVISION ST            | 3/31/2023     | P4          |
| С          | THEFT 3D VEHICLE PARTS AND ACCESSORIES | 500 E PROVIDENCE AVE          | 3/27/2023     | Р3          |
| С          | THEFT OF A FIREARM FROM BUILDING       | 0 E EMPIRE AVE                | 4/1/2023      | P3          |
| Α          | THEFT OF MOTOR VEHICLE                 | 500 E PROVIDENCE AVE          | 3/27/2023     | Р3          |
| С          | THEFT OF MOTOR VEHICLE                 | 6100 N ADDISON ST             | 3/28/2023     | P4          |
| С          | THEFT OF MOTOR VEHICLE                 | 3600 N NEVADA ST              | 4/1/2023      | P4          |
| <u>SPB</u> | 3SH                                    |                               |               |             |
| С          | ASSAULT - 4D (Weapon Involved)         | 9900 N NEWPORT HWY            | 3/31/2023     | P4          |
| С          | ASSAULT 2D                             | N COLTON ST / E WEDGEWOOD AVE | 3/31/2023     | P4          |
| С          | ASSAULT 3D WEAPON OR NEGLIGENT INJURY  | 700 E HOUSTON AVE             | 3/30/2023     | P3          |
| С          | RESIDENTIAL BURGLARY                   | 7500 N LIDGERWOOD ST          | 3/28/2023     | P4          |
| С          | THEFT 2D FROM BUILDING                 | 0 E WEILE AVE                 | 3/26/2023     | Р3          |
| С          | THEFT 2D SHOPLIFTING                   | 300 E FRANCIS AVE             | 3/29/2023     | P2          |
| С          | THEFT 3D FROM MOTOR VEHICLE            | 8700 N COLTON ST              | 3/28/2023     | Р3          |
| С          | THEFT 3D SHOPLIFTING                   | 10100 N NEWPORT HWY           | 3/26/2023     | P4          |
| С          | THEFT 3D SHOPLIFTING                   | 9200 N COLTON ST              | 3/27/2023     | P4          |
| С          | THEFT 3D SHOPLIFTING                   | 9200 N COLTON ST              | 3/27/2023     | P4          |
| С          | THEFT 3D SHOPLIFTING                   | 9700 N NEWPORT HWY            | 3/28/2023     | P4          |
| С          | THEFT 3D SHOPLIFTING                   | 9200 N COLTON ST              | 3/28/2023     | P4          |
| С          | THEFT 3D SHOPLIFTING                   | 9200 N COLTON ST              | 3/28/2023     | P4          |
| С          | THEFT 3D SHOPLIFTING                   | 9200 N COLTON ST              | 3/29/2023     | P2          |
| С          | THEFT 3D SHOPLIFTING                   | 9200 N COLTON ST              | 3/30/2023     | P4          |
| С          | THEFT 3D VEHICLE PARTS AND ACCESSORIES | 7800 N MORTON ST              | 3/28/2023     | Р3          |
| С          | THEFT 3D VEHICLE PARTS AND ACCESSORIES | 8400 N ANTIETAM DR            | 3/29/2023     | P4          |
| С          | THEFT OF MOTOR VEHICLE                 | 7500 N LIDGERWOOD ST          | 3/28/2023     | P4          |
| С          | THEFT OF MOTOR VEHICLE                 | 900 E HOLYOKE AVE             | 3/30/2023     | Р3          |
|            |                                        |                               |               |             |