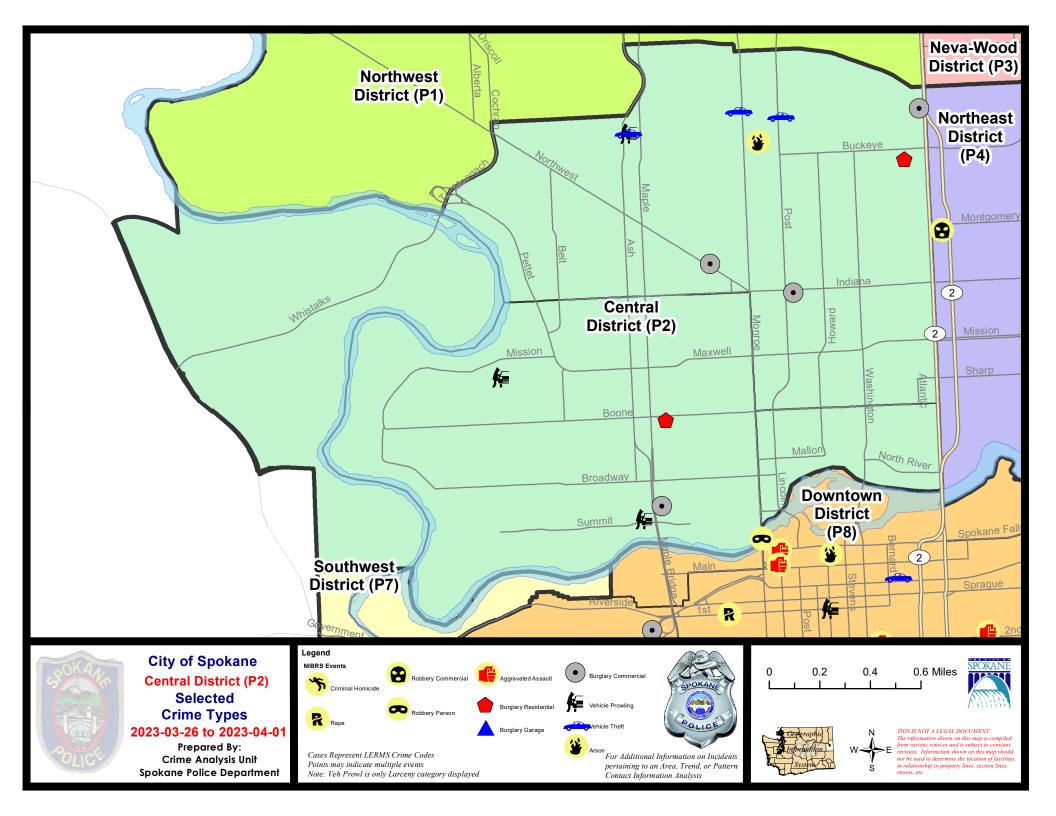

#### **NW - North Central District (P2)**

### **Preliminary IBR Counts**

|           |                                                                                                                  | 7 Da                        | ny Compan                   | ison                                    | 28 Da                                                                                                                                            | ay Compai                     | rison                                                       | YT                               | D Comparis                       | on                                                        |
|-----------|------------------------------------------------------------------------------------------------------------------|-----------------------------|-----------------------------|-----------------------------------------|--------------------------------------------------------------------------------------------------------------------------------------------------|-------------------------------|-------------------------------------------------------------|----------------------------------|----------------------------------|-----------------------------------------------------------|
| NIBRS Ca  | ategories (Part 1 Selected)                                                                                      | Current                     | Prior                       | Percent                                 | Current                                                                                                                                          | Prior                         | Percent                                                     | Current                          | Prior                            | Percent                                                   |
| Violent   | Criminal Homicide Rape Robbery - Commercial Robbery - Person Aggravated Assault - Non DV Aggravated Assault - DV | 1<br>0<br>0<br>0<br>0       | 0<br>1<br>0<br>0<br>0       | -100.00%                                | 1<br>3<br>1<br>1<br>2<br>5                                                                                                                       | 1<br>1<br>0<br>1<br>2<br>5    | 0.00%<br>200.00%<br>0.00%<br>0.00%                          | 2<br>6<br>1<br>2<br>10<br>13     | 0<br>8<br>6<br>6<br>17           | -25.00%<br>-83.33%<br>-66.67%<br>-41.18%<br>-18.75%       |
|           | Violent Total:                                                                                                   | 1                           | 2                           | -50.00%                                 | 13                                                                                                                                               | 10                            | 30.00%                                                      | 34                               | 53                               | -35.85%                                                   |
| Property  | Burglary - Residential Burglary Garage Burglary Commercial Larceny Vehicle Theft Arson  Property Total:          | 2<br>0<br>4<br>10<br>3<br>1 | 1<br>0<br>2<br>18<br>2<br>0 | 100.00%<br>100.00%<br>-44.44%<br>50.00% | 11<br>1<br>9<br>61<br>18<br>2                                                                                                                    | 10<br>5<br>8<br>70<br>14<br>1 | 10.00%<br>-80.00%<br>12.50%<br>-12.86%<br>28.57%<br>100.00% | 37<br>15<br>20<br>212<br>63<br>4 | 25<br>12<br>16<br>296<br>59<br>5 | 48.00%<br>25.00%<br>25.00%<br>-28.38%<br>6.78%<br>-20.00% |
| Prelimina | ry Part 1 Crime Totals:                                                                                          | 21                          | 25                          | -16.00%                                 | 115                                                                                                                                              | 118                           | -2.54%                                                      | 385                              | 466                              | -17.38%                                                   |
|           | Current 7 Day Period:<br>Current 28 Day Period:<br>Current YTD Day Period:                                       |                             | 3/5/2023                    | - 4/1/2023<br>- 4/1/2023<br>- 4/1/2023  | Prior 7 Day Period:       3/19/2023 - 3/25/         Prior 28 Day Period:       2/5/2023 - 3/4/2         Prior YTD Period:       1/1/2022 - 4/1/2 |                               |                                                             |                                  | <b>:</b>                         |                                                           |

## NW - Central District (P2)

| A/C | Offense Statute                        | <u>Address</u>                        | Reported Date | <u>Dist</u> |
|-----|----------------------------------------|---------------------------------------|---------------|-------------|
| SPA | . <u>2EG</u>                           |                                       |               |             |
| С   | ARSON 2D                               | 2800 N LINCOLN ST                     | 3/30/2023     | P2          |
| С   | BURGLARY 2D COMMERCIAL                 | 2900 N DIVISION ST                    | 3/26/2023     | P1          |
| С   | BURGLARY 2D COMMERCIAL                 | 700 W INDIANA AVE                     | 3/28/2023     | P1          |
| С   | BURGLARY 2D COMMERCIAL                 | 1200 W NORTHWEST BLVD                 | 3/29/2023     | P1          |
| С   | RESIDENTIAL BURGLARY                   | 2600 N ATLANTIC ST                    | 3/28/2023     | P1          |
| С   | THEFT 1D ALL OTHER                     | 1300 W GRACE AVE                      | 3/27/2023     | P1          |
| С   | THEFT 2D FROM MOTOR VEHICLE            | 1600 W CLEVELAND AVE                  | 3/31/2023     | P4          |
| С   | THEFT 3D ALL OTHER                     | 500 W BUCKEYE AVE                     | 3/27/2023     | P2          |
| С   | THEFT 3D FROM BUILDING                 | 1200 W NORTHWEST BLVD                 | 3/29/2023     | P1          |
| С   | THEFT 3D VEHICLE PARTS AND ACCESSORIES | N PETTET DR / N T J MEENACH ACCESS RA | 3/29/2023     | P2          |
| С   | THEFT OF MOTOR VEHICLE                 | 2900 N POST ST                        | 3/26/2023     | P1          |
| С   | THEFT OF MOTOR VEHICLE                 | 3000 N MONROE ST                      | 3/27/2023     | P2          |
| С   | THEFT OF MOTOR VEHICLE                 | 1600 W CLEVELAND AVE                  | 3/31/2023     | P4          |
| SPA | . <u>2WC</u>                           |                                       |               |             |
| С   | BURGLARY 2D COMMERCIAL                 | 600 N MAPLE ST                        | 3/29/2023     | P1          |
| С   | RESIDENTIAL BURGLARY                   | 1100 N WALNUT ST                      | 3/27/2023     | P2          |
| С   | THEFT 2D ALL OTHER                     | 2500 W MALLON AVE                     | 3/26/2023     | P2          |
| С   | THEFT 3D ALL OTHER                     | N JEFFERSON ST / W INDIANA AVE        | 3/28/2023     | P2          |
| С   | THEFT 3D FROM BUILDING                 | 600 N MAPLE ST                        | 3/29/2023     | P1          |
| С   | THEFT 3D FROM MOTOR VEHICLE            | 2400 W MAXWELL AVE                    | 3/27/2023     | P2          |
| С   | THEFT 3D FROM MOTOR VEHICLE            | 1700 W BRIDGE AVE                     | 3/28/2023     | P2          |
| SPA | <u>2WH</u>                             |                                       |               |             |
| С   | MURDER 2D                              | 1900 N HOLY NAMES CT                  | 3/28/2023     | P1          |