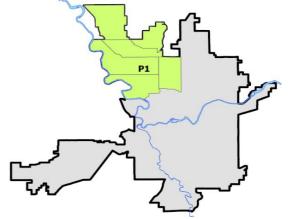

| 3                     | 3/5/2023                   | - 4/1/2023<br>- 4/1/2023<br>- 4/1/2023              | Prior 28                     | Day Period<br>Day Period:<br>D Period: |                                                  | 3/19/2023 -<br>2/5/2023 -<br>1/1/2022 - |                             | 3                                                         |

Prepared by SPD Crime Analysis Office - Monday, April 3, 2023

NOTE: SPD moved from UCR to the NIBRS reporting standard on 10/4/16 following the transition to a new RMS System. Numbers on CompStat reports prior to this date should not be used as a comparison to those on this report. Additional info on these reporting standards can be found on the FBI website: https://ucr.fbi.gov/nibrs-overview





## NW - Northwest District (P1)



| A/C        | Offense Statute                        | <u>Address</u>                | Reported Date | <u>Dist</u> |
|------------|----------------------------------------|-------------------------------|---------------|-------------|
| <u>SPA</u> | .1AD                                   |                               |               |             |
| С          | THEFT 3D SHOPLIFTING                   | 2200 W WELLESLEY AVE          | 3/28/2023     | P1          |
| С          | THEFT OF MOTOR VEHICLE                 | N MILTON ST / W WALTON AVE    | 3/27/2023     | P1          |
| <u>SPA</u> | 1BS                                    |                               |               |             |
| С          | THEFT 3D FROM MOTOR VEHICLE