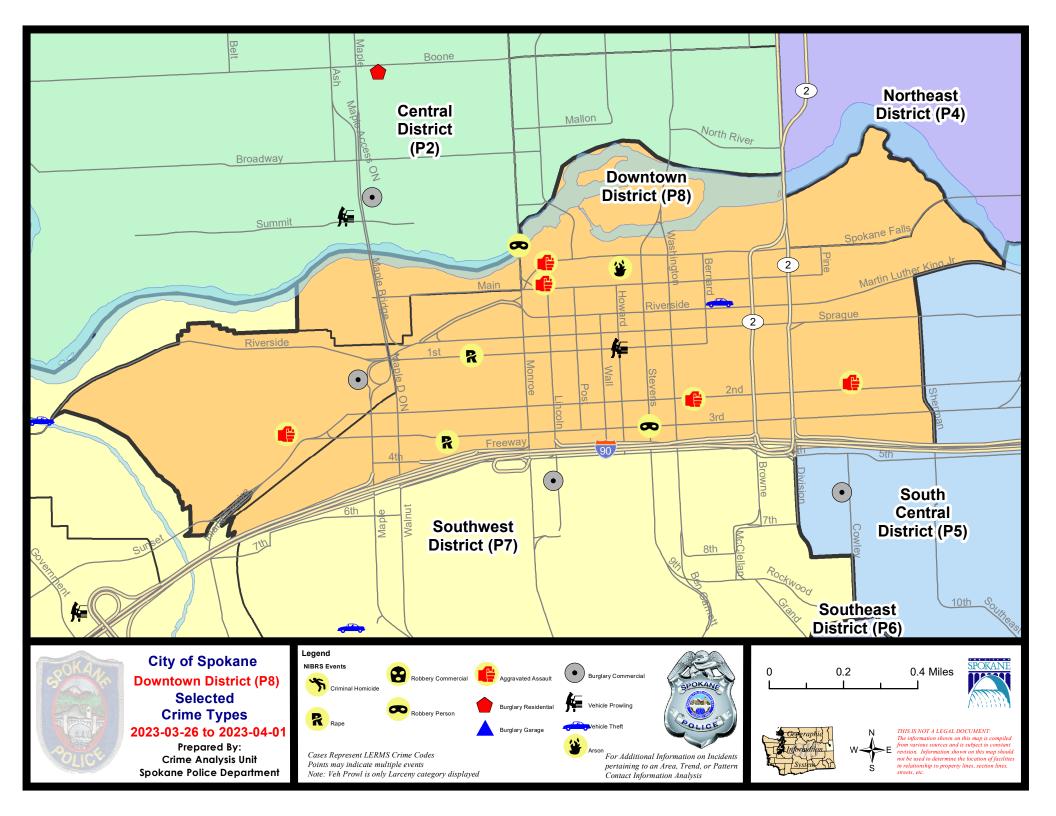

| 3                          | 3/5/2023                    | - 4/1/2023<br>- 4/1/2023<br>- 4/1/2023                | Prior 28                     | Day Period<br>Day Perio<br>D Period: |                                                 | 3/19/2023 -<br>2/5/2023 -<br>1/1/2022 - | 3/4/2023                        | 3                                                              |

Prepared by SPD Crime Analysis Office - Monday, April 3, 2023

NOTE: SPD moved from UCR to the NIBRS reporting standard on 10/4/16 following the transition to a new RMS System. Numbers on CompStat reports prior to this date should not be used as a comparison to those on this report. Additional info on these reporting standards can be found on the FBI website: https://ucr.fbi.gov/nibrs-overview





## SW - Downtown District (P8)



| A/C | Offense Statute                            | <u>Address</u>                      | Reported Date | <u>Dist</u> |
|-----|--------------------------------------------|-------------------------------------|---------------|-------------|
| SPD | 98BA                                       |                                     |               |             |
| Α   | ASSAULT 1D                                 | 200 S ELM ST                        | 3/31/2023     | P8          |
| С   | BURGLARY 2D COMMERCIAL                     | 1600 W PACIFIC AVE                  | 3/27/2023     | P8          |
| SPD | 98EC                                       |                                     |               |             |
| С   | ASSAULT 2D