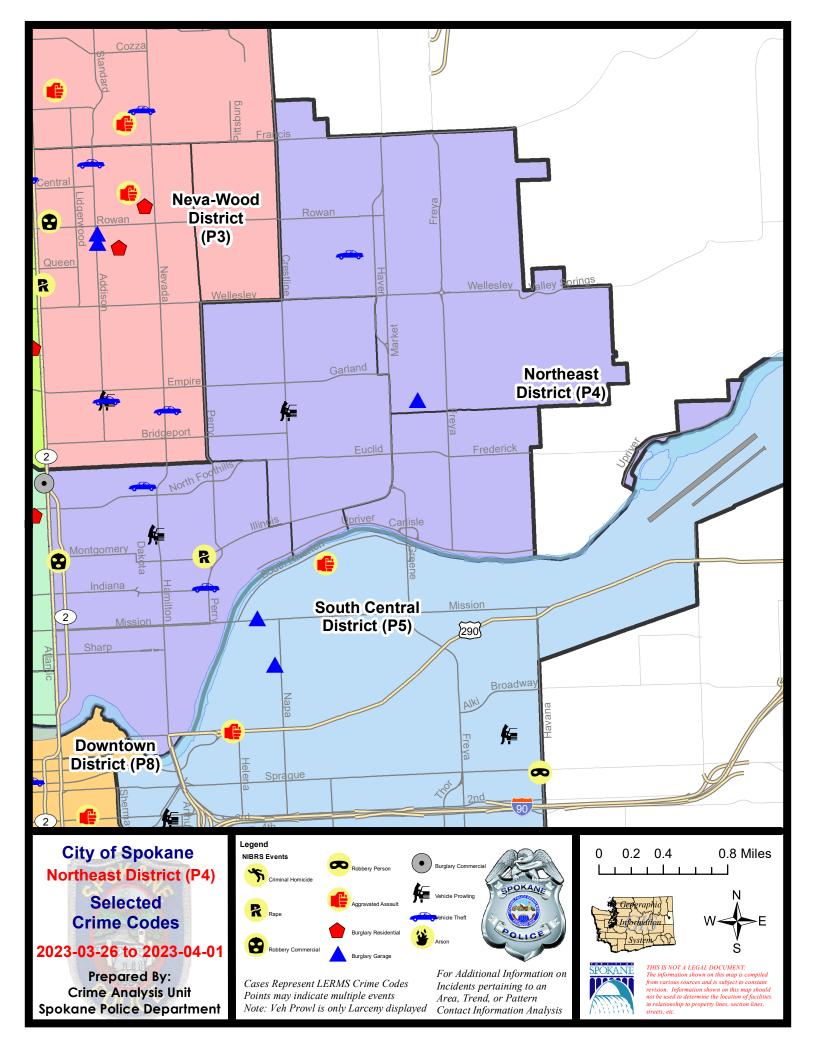

### **NE - Northeast District (P4)**

## **Preliminary IBR Counts**

|           |                                                                                                                  | 7 Da                  | ay Compan                   | ison                                       | 28 D                       | ay Compa                               | rison                                          | YTI                                     | D Comparis                      | son                                                         |
|-----------|------------------------------------------------------------------------------------------------------------------|-----------------------|-----------------------------|--------------------------------------------|----------------------------|----------------------------------------|------------------------------------------------|-----------------------------------------|---------------------------------|-------------------------------------------------------------|
| NIBRS Ca  | ategories (Part 1 Selected)                                                                                      | Current               | Prior                       | Percent                                    | Current                    | Prior                                  | Percent                                        | Current                                 | Prior                           | Percent                                                     |
| Violent   | Criminal Homicide Rape Robbery - Commercial Robbery - Person Aggravated Assault - Non DV Aggravated Assault - DV | 0<br>1<br>1<br>0<br>0 | 0<br>0<br>0<br>0<br>1       | -100.00%                                   | 0<br>2<br>1<br>2<br>2<br>2 | 0<br>6<br>0<br>3<br>5                  | -66.67%<br>-33.33%<br>-60.00%<br>-85.71%       | 0<br>9<br>2<br>6<br>15                  | 0<br>7<br>2<br>7<br>16<br>18    | 28.57%<br>0.00%<br>-14.29%<br>-6.25%<br>-22.22%             |
|           | Violent Total:                                                                                                   | 2                     | 1                           | 100.00%                                    | 8                          | 21                                     | -61.90%                                        | 46                                      | 50                              | -8.00%                                                      |
| Property  | Burglary - Residential Burglary Garage Burglary Commercial Larceny Vehicle Theft Arson                           | 0<br>1<br>0<br>8<br>3 | 4<br>0<br>2<br>24<br>6<br>0 | -100.00%<br>-100.00%<br>-66.67%<br>-50.00% | 10<br>3<br>4<br>69<br>14   | 10<br>3<br>3<br>82<br>27<br>0          | 0.00%<br>0.00%<br>33.33%<br>-15.85%<br>-48.15% | 43<br>12<br>14<br>251<br>67             | 33<br>9<br>49<br>299<br>73<br>2 | 30.30%<br>33.33%<br>-71.43%<br>-16.05%<br>-8.22%<br>-50.00% |
|           | Property Total:                                                                                                  | 12                    | 36                          | -66.67%                                    | 100                        | 125                                    | -20.00%                                        | 388                                     | 465                             | -16.56%                                                     |
| Prelimina | ry Part 1 Crime Totals:                                                                                          | 14                    | 37                          | -62.16%                                    | 108                        | 146                                    | -26.03%                                        | 434                                     | 515                             | -15.73%                                                     |
|           | Current 7 Day Period:<br>Current 28 Day Period:<br>Current YTD Day Period:                                       | :                     | 3/5/2023 -                  | 4/1/2023<br>4/1/2023<br>4/1/2023           | Prior 28                   | Day Period<br>Day Period:<br>D Period: |                                                | 3/19/2023 -<br>2/5/2023 -<br>1/1/2022 - | 3/4/2023                        | }                                                           |

## NE - Northeast District (P4)

| A/C        | Offense Statute                        | <u>Address</u>           | Reported Date | <u>Dist</u> |
|------------|----------------------------------------|--------------------------|---------------|-------------|
| <u>SPB</u> | <u>4BE</u>                             |                          |               |             |
| С          | THEFT 2D ALL OTHER                     | 1900 E EMPIRE AVE        | 3/27/2023     | P4          |
| С          | THEFT 2D FROM MOTOR VEHICLE            | 2100 E GLASS AVE         | 3/26/2023     | P4          |
| С          | THEFT 3D SHOPLIFTING                   | 3900 N MARKET ST         | 3/27/2023     | P4          |
| С          | THEFT 3D SHOPLIFTING                   | 3900 N MARKET ST         | 3/27/2023     | P4          |
| <u>SPB</u> | 4HI                                    |                          |               |             |
| С          | BURGLARY 2D GARAGE                     | 3600 N THOR ST           | 3/26/2023     | P4          |
| С          | THEFT 3D ALL OTHER                     | 2800 E WABASH AVE        | 3/26/2023     | P4          |
| С          | THEFT OF MOTOR VEHICLE                 | 2700 E QUEEN AVE         | 3/28/2023     | P4          |
| <u>SPB</u> | <u>4LO</u>                             |                          |               |             |
| С          | RAPE 3D                                |                          | 3/30/2023     | P4          |
| С          | ROBBERY 1D COMMERCIAL                  | 0 E MONTGOMERY AVE       | 3/30/2023     | P4          |
| С          | THEFT 2D FROM MOTOR VEHICLE            | 2400 N HAMILTON ST       | 3/29/2023     | P4          |
| С          | THEFT 3D ALL OTHER                     | 900 E NORTH FOOTHILLS DR | 3/30/2023     | P4          |
| С          | THEFT 3D VEHICLE PARTS AND ACCESSORIES | 300 E NORTH FOOTHILLS DR | 3/26/2023     | P4          |
| С          | THEFT OF MOTOR VEHICLE                 | 2800 N CINCINNATI ST     | 3/26/2023     | P4          |
| С          | THEFT OF MOTOR VEHICLE                 | 1300 E INDIANA AVE       | 3/28/2023     | P4          |
|            |                                        |                          |               |             |