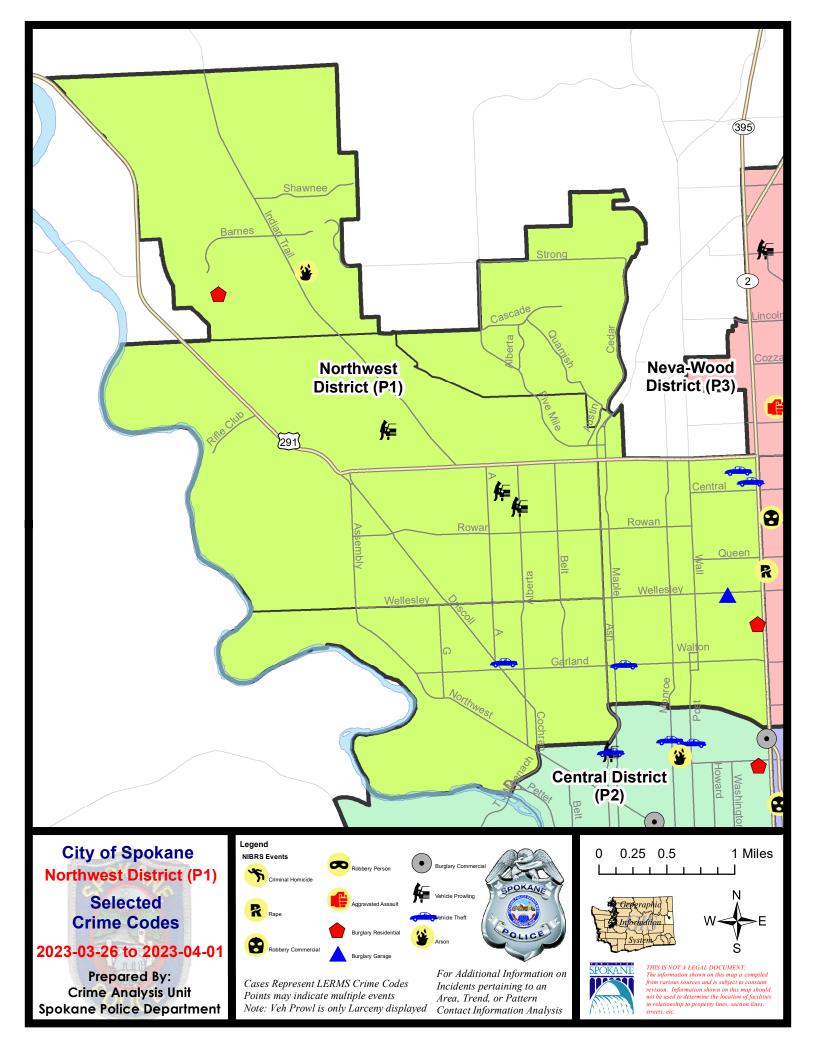

#### **NW - Northwest District (P1)**

### **Preliminary IBR Counts**

|           |                                                                                                                  | 7 Da                  | ay Compar                  | ison                                                | 28 Da                        | ay Compa                               | rison                                            | YT                                      | D Comparis                  | son                                                       |
|-----------|------------------------------------------------------------------------------------------------------------------|-----------------------|----------------------------|-----------------------------------------------------|------------------------------|----------------------------------------|--------------------------------------------------|-----------------------------------------|-----------------------------|-----------------------------------------------------------|
| NIBRS Ca  | ategories (Part 1 Selected)                                                                                      | Current               | Prior                      | Percent                                             | Current                      | Prior                                  | Percent                                          | Current                                 | Prior                       | Percent                                                   |
| Violent   | Criminal Homicide Rape Robbery - Commercial Robbery - Person Aggravated Assault - Non DV Aggravated Assault - DV | 0<br>0<br>0<br>0<br>0 | 0<br>2<br>0<br>1<br>3<br>1 | -100.00%<br>-100.00%<br>-100.00%<br>-100.00%        | 0<br>2<br>0<br>1<br>5<br>2   | 0<br>2<br>0<br>0<br>4<br>5             | 0.00%<br>25.00%<br>-60.00%                       | 0<br>4<br>0<br>2<br>14<br>12            | 1<br>6<br>4<br>5<br>15<br>8 | -100.00%<br>-33.33%<br>-100.00%<br>-60.00%<br>50.00%      |
| Property  | Burglary - Residential Burglary Garage Burglary Commercial Larceny Vehicle Theft Arson                           | 2<br>1<br>0<br>6<br>4 | 1<br>0<br>1<br>10<br>1     | -100.00%<br>-100.00%<br>-40.00%<br>300.00%<br>0.00% | 8<br>3<br>2<br>53<br>14<br>2 | 7<br>3<br>6<br>69<br>6                 | 14.29%<br>0.00%<br>-66.67%<br>-23.19%<br>133.33% | 40<br>10<br>15<br>202<br>36<br>3        | 25<br>11<br>12<br>210<br>39 | 60.00%<br>-9.09%<br>25.00%<br>-3.81%<br>-7.69%<br>200.00% |
|           | Property Total:                                                                                                  | 14                    | 14                         | 0.00%                                               | 82                           | 91                                     | -9.89%                                           | 306                                     | 298                         | 2.68%                                                     |
| Prelimina | ry Part 1 Crime Totals:                                                                                          | 14                    | 21                         | -33.33%                                             | 92                           | 102                                    | -9.80%                                           | 338                                     | 337                         | 0.30%                                                     |
|           | Current 7 Day Period: Current 28 Day Period: Current YTD Day Period:                                             | 3                     | 3/5/2023                   | - 4/1/2023<br>- 4/1/2023<br>- 4/1/2023              | Prior 28                     | Day Period<br>Day Period:<br>D Period: |                                                  | 3/19/2023 -<br>2/5/2023 -<br>1/1/2022 - |                             | 3                                                         |