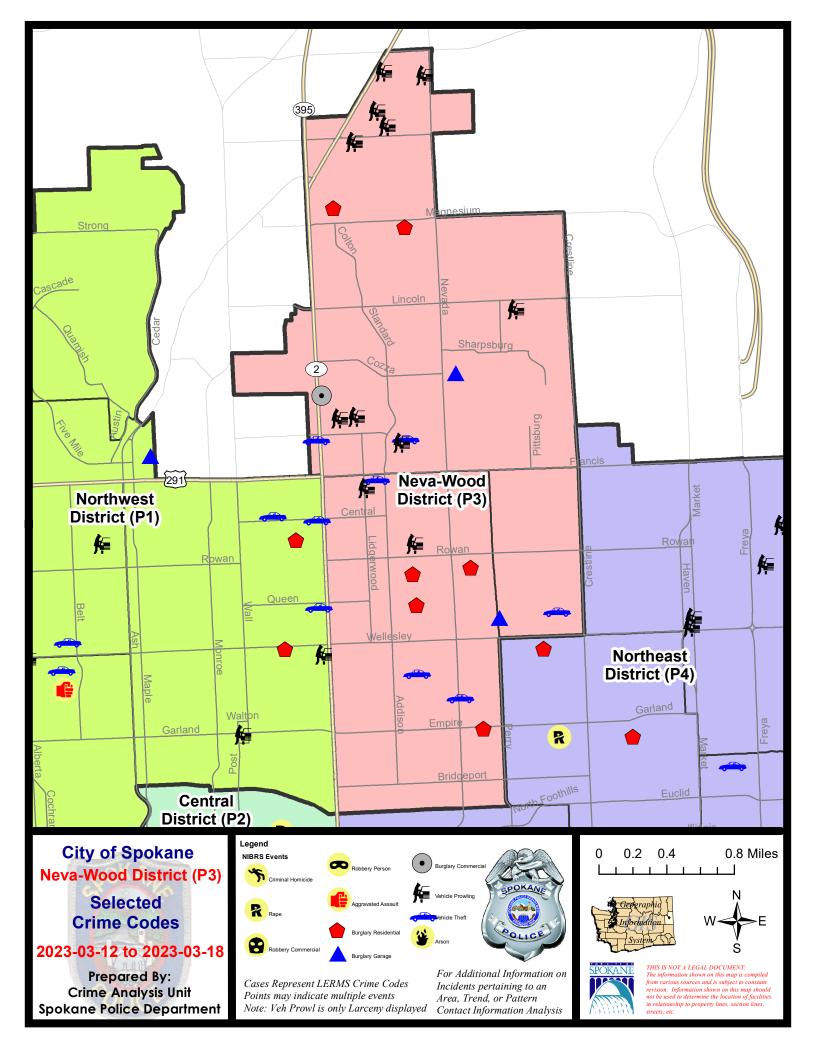

#### NE - Neva-Wood District (P3)

#### 7 Day Comparison 28 Day Comparison YTD Comparison NIBRS Categories (Part 1 Selected) Current Prior Prior Percent Percent Current Percent Current Prior Violent **Criminal Homicide** 0 0 0 0 -100.00% 0 1 0 2 Rape -100.00% 4 3 33.33% 8 3 166.67% 0 0 6 12 **Robbery - Commercial** 1 -75.00% -50.00% 4 7 Robbery - Person 0 0 3 12 3 0.00% -41.67% 0 9 13 11 Aggravated Assault - Non DV 1 1 -100.00% -88.89% 18.18% Aggravated Assault - DV 0 2 7 10 19 10 -100.00% -30.00% 90.00% Violent Total: 0 5 -100.00% 16 29 53 49 -44.83% 8.16% Property **Burglary - Residential** 6 3 100.00% 15 19 -21.05% 48 26 84.62% **Burglary Garage** 2 0 5 9 -44.44% 23 12 91.67% **Burglary Commercial** 1 2 5 12 29 21 -50.00% -58.33% 38.10% 49 52 195 241 579 571 1.40% Larceny -5.77% -19.09% Vehicle Theft 6 6 0.00% 27 21 28.57% 79 70 12.86% 0 2 6 2 200.00% 1 2 Arson -100.00% 0.00% **Property Total:** 64 64 0.00% 249 304 -18.09% 764 702 8.83% **Preliminary Part 1 Crime Totals:** 69 -7.25% 265 333 -20.42% 817 751 8.79% 64 Current 7 Day Period: Prior 7 Day Period: 3/12/2023 - 3/18/2023 3/5/2023 - 3/11/2023 **Current 28 Day Period:** 2/19/2023 - 3/18/2023 Prior 28 Day Period: 1/22/2023 - 2/18/2023 **Current YTD Dav Period:** 1/1/2023 - 3/18/2023 Prior YTD Period: 1/1/2022 - 3/18/2022

#### 3/12/2023 TO 3/18/2023

Address

<u>Dist</u>

**Reported Date** 

| <u>A/C</u> | <u>Ollense Statute</u>                 | Address               | <u>Reported Date</u> |    |
|------------|----------------------------------------|-----------------------|----------------------|----|
| <u>SPB</u> | 3NL                                    |                       |                      |    |
| С          | BURGLARY 1D FROM RESIDENCE             | 600 E QUEEN AVE       | 3/13/2023            | P4 |
| С          | MAIL THEFT                             | 900 E CROWN AVE       | 3/13/2023            | P3 |
| С          | RESIDENTIAL BURGLARY                   | 1200 E EMPIRE AVE     | 3/13/2023            | P4 |
| А          | RESIDENTIAL BURGLARY                   | 1100 E SANSON AVE     | 3/14/2023            | P4 |
| С          | RESIDENTIAL BURGLARY                   | 600 E SANSON AVE      | 3/17/2023            | P4 |
| С          | THEFT 2D VEHICLE PARTS AND ACCESSORIES | 1000 E PROVIDENCE AVE | 3/14/2023            |    |
| С          | THEFT 3D ALL OTHER                     | 300 E WALTON AVE      | 3/12/2023            | P3 |
| С          | THEFT 3D ALL OTHER                     | 6200 N ASTOR ST       | 3/16/2023            | P4 |
| С          | THEFT 3D FROM MOTOR VEHICLE            | 600 E NEBRASKA AVE    | 3/14/2023            | P3 |
| А          | THEFT 3D FROM MOTOR VEHICLE            | 6100 N LIDGERWOOD ST  | 3/16/2023            | P3 |
| С          | THEFT 3D SHOPLIFTING                   | 4700 N DIVISION ST    | 3/14/2023            | P3 |
| С          | THEFT 3D SHOPLIFTING                   | 0 E EMPIRE AVE        | 3/16/2023            | P3 |
| С          | THEFT 3D SHOPLIFTING                   | 1200 E OLYMPIC AVE    | 3/17/2023            | P4 |
| С          | THEFT 3D SHOPLIFTING                   | 5600 N DIVISION ST    | 3/17/2023            | P3 |
| С          | THEFT 3D SHOPLIFTING                   | 5800 N DIVISION ST    | 3/17/2023            | P3 |
| С          | THEFT 3D SHOPLIFTING                   | 0 E EMPIRE AVE        | 3/18/2023            | P3 |
| С          | THEFT 3D SHOPLIFTING                   | 4700 N DIVISION ST    | 3/12/2023            |    |
| С          | THEFT 3D SHOPLIFTING                   | 5500 N DIVISION ST    | 3/13/2023            |    |
| С          | THEFT 3D SHOPLIFTING                   | 5500 N DIVISION ST    | 3/14/2023            |    |
| С          | THEFT 3D SHOPLIFTING                   | 4700 N DIVISION ST    | 3/16/2023            |    |
| С          | THEFT 3D SHOPLIFTING                   | 4700 N DIVISION ST    | 3/17/2023            |    |
| С          | THEFT OF MOTOR VEHICLE                 | 4100 N NEVADA ST      | 3/12/2023            | P4 |
| С          | THEFT OF MOTOR VEHICLE                 | 600 E LONGFELLOW AVE  | 3/15/2023            | P4 |
| С          | THEFT OF MOTOR VEHICLE                 | 6200 N ASTOR ST       | 3/16/2023            | P4 |
| <u>SPB</u> | <u>ISSH</u>                            |                       |                      |    |
| С          | BURGLARY 2D COMMERCIAL                 | 7000 N DIVISION ST    | 3/14/2023            | P4 |
| С          | BURGLARY 2D GARAGE                     | 1100 E COZZA DR       | 3/14/2023            | P3 |
| Α          | RESIDENTIAL BURGLARY                   | 8800 N COLTON ST      | 3/13/2023            | P3 |
| С          | RESIDENTIAL BURGLARY                   | 600 E MAGNESIUM RD    | 3/18/2023            | P4 |
| С          | THEFT 2D ALL OTHER                     | 7800 N MORTON ST      | 3/13/2023            | P3 |
| С          | THEFT 2D ALL OTHER                     | 8100 N DIVISION ST    | 3/18/2023            | P3 |
| С          | THEFT 2D FROM BUILDING                 | 9800 N NEVADA ST      | 3/15/2023            | P3 |
| С          | THEFT 2D FROM MOTOR VEHICLE            | 6700 N DIVISION ST    | 3/12/2023            | P3 |
| С          | THEFT 2D FROM MOTOR VEHICLE            | 6600 N STANDARD ST    | 3/13/2023            | P3 |
| С          | THEFT 2D FROM MOTOR VEHICLE            | 400 E HOLLAND AVE     | 3/15/2023            | P3 |
| С          | THEFT 2D FROM MOTOR VEHICLE            | 9900 N NEWPORT HWY    | 3/16/2023            | P3 |
| С          | THEFT 2D FROM MOTOR VEHICLE            | 600 E HOLLAND AVE     | 3/16/2023            | P3 |
| С          | THEFT 2D FROM MOTOR VEHICLE            | 400 E HOLLAND AVE     | 3/18/2023            | P3 |
|            |                                        |                       |                      |    |

| <u>A/C</u> | Offense Statute                        | Address                       | Reported Date | Dist |
|------------|----------------------------------------|-------------------------------|---------------|------|
| С          | THEFT 2D SHOPLIFTING                   | 9100 N NEWPORT HWY            | 3/14/2023     | P4   |
| С          | THEFT 2D VEHICLE PARTS AND ACCESSORIES | 200 E WEDGEWOOD AVE           | 3/16/2023     | P3   |
| С          | THEFT 2D VEHICLE PARTS AND ACCESSORIES | 400 E MAGNESIUM RD            | 3/13/2023     |      |
| С          | THEFT 3D ALL OTHER                     | 9200 N COLTON ST              | 3/13/2023     | P4   |
| С          | THEFT 3D ALL OTHER                     | N COLTON ST / E WEDGEWOOD AVE | 3/13/2023     |      |
| С          | THEFT 3D FROM BUILDING                 | 1100 E WESTVIEW CT            | 3/16/2023     |      |
| А          | THEFT 3D FROM MOTOR VEHICLE            | 200 E WEDGEWOOD AVE           | 3/14/2023     | P3   |
| С          | THEFT 3D FROM MOTOR VEHICLE            | 9600 N NEWPORT HWY            | 3/14/2023     | P3   |
| С          | THEFT 3D FROM MOTOR VEHICLE            | 1700 E LINCOLN RD             | 3/14/2023     | P3   |
| С          | THEFT 3D FROM MOTOR VEHICLE            | 10000 N NEVADA ST             | 3/15/2023     | P3   |
| С          | THEFT 3D SHOPLIFTING                   | 9200 N NEVADA ST              | 3/12/2023     | P4   |
| С          | THEFT 3D SHOPLIFTING                   | 9700 N NEWPORT HWY            | 3/13/2023     | P4   |
| С          | THEFT 3D SHOPLIFTING                   | 6500 N NEVADA ST              | 3/13/2023     | P3   |
| С          | THEFT 3D SHOPLIFTING                   | 9200 N COLTON ST              | 3/14/2023     | P4   |
| С          | THEFT 3D SHOPLIFTING                   | 9200 N COLTON ST              | 3/17/2023     | P2   |
| С          | THEFT 3D SHOPLIFTING                   | 7700 N DIVISION ST            | 3/17/2023     | P3   |
| С          | THEFT 3D SHOPLIFTING                   | 9200 N COLTON ST              | 3/18/2023     | P4   |
| С          | THEFT 3D SHOPLIFTING                   | 10100 N NEWPORT HWY           | 3/18/2023     | P4   |
| С          | THEFT 3D SHOPLIFTING                   | 9700 N NEWPORT HWY            | 3/12/2023     |      |
| С          | THEFT 3D SHOPLIFTING                   | 9700 N NEWPORT HWY            | 3/13/2023     |      |
| С          | THEFT 3D SHOPLIFTING                   | 9700 N NEWPORT HWY            | 3/16/2023     |      |
| С          | THEFT 3D VEHICLE PARTS AND ACCESSORIES | 8800 N HILL N DALE ST         | 3/16/2023     | P3   |
| С          | THEFT 3D VEHICLE PARTS AND ACCESSORIES | 300 E WEDGEWOOD AVE           | 3/17/2023     | P3   |
| А          | THEFT OF MOTOR VEHICLE                 | 600 E HOLYOKE AVE             | 3/14/2023     | P4   |
| С          | THEFT OF MOTOR VEHICLE                 | 6600 N DIVISION ST            | 3/15/2023     | P1   |
| <u>SPB</u> | <u>3WH</u>                             |                               |               |      |
| С          | BURGLARY 2D GARAGE                     | 1400 E WABASH AVE             | 3/17/2023     | P3   |
| С          | THEFT OF MOTOR VEHICLE                 | 4900 N MAGNOLIA ST            | 3/13/2023     | P4   |