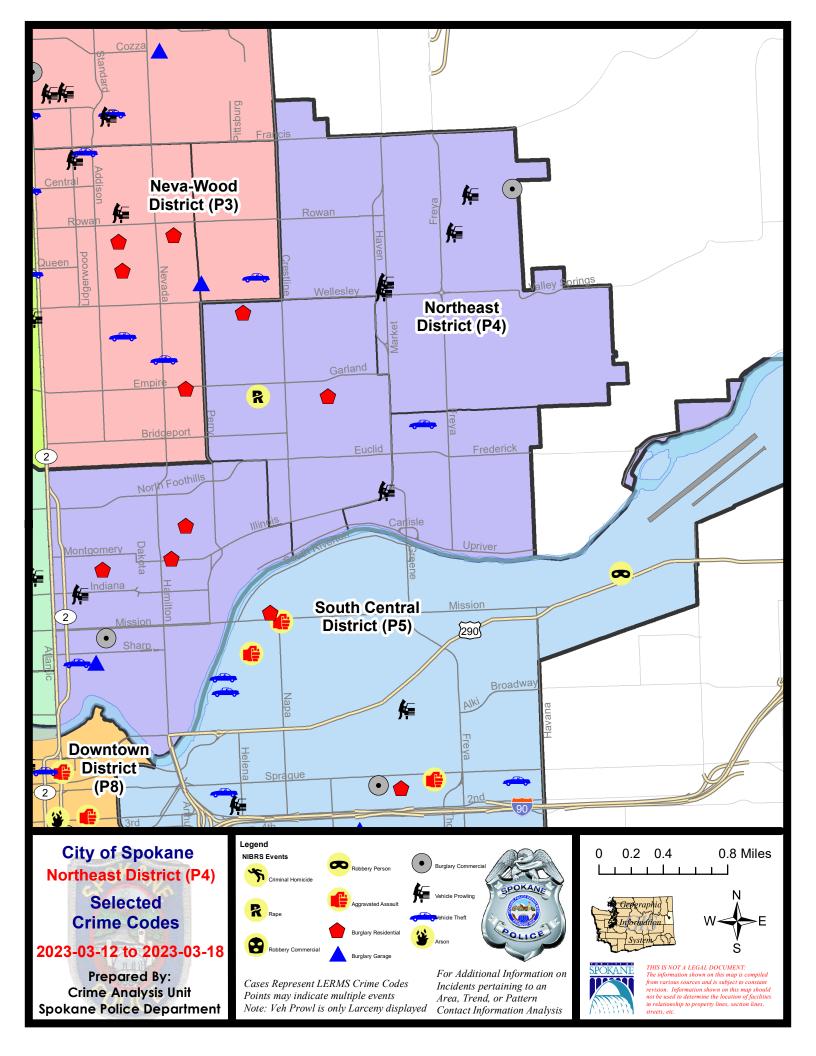

#### **NE - Northeast District (P4)**

|           |                                                                                                                                 | 7 Da                        | y Compari                   | son                                  | 28 D:                         | ay Compai                           | rison                                        | YT                               | D Comparis                          | on                                                           |
|-----------|---------------------------------------------------------------------------------------------------------------------------------|-----------------------------|-----------------------------|--------------------------------------|-------------------------------|-------------------------------------|----------------------------------------------|----------------------------------|-------------------------------------|--------------------------------------------------------------|
| NIBRS Ca  | tegories (Part 1 Selected)                                                                                                      | Current                     | Prior                       | Percent                              | Current                       | Prior                               | Percent                                      | Current                          | Prior                               | Percent                                                      |
| Violent   | Criminal Homicide<br>Rape<br>Robbery - Commercial<br>Robbery - Person<br>Aggravated Assault - Non DV<br>Aggravated Assault - DV | 0<br>1<br>0<br>0<br>0<br>0  | 0<br>0<br>2<br>1<br>1       | -100.00%<br>-100.00%<br>-100.00%     | 0<br>4<br>0<br>4<br>3<br>3    | 0<br>4<br>0<br>1<br>7<br>6          | 0.00%<br>300.00%<br>-57.14%<br>-50.00%       | 0<br>8<br>1<br>6<br>14<br>14     | 0<br>6<br>1<br>4<br>12<br>16        | 33.339<br>0.009<br>50.009<br>16.679<br>-12.509               |
|           | Violent Total:                                                                                                                  | 1                           | 4                           | -75.00%                              | 14                            | 18                                  | -22.22%                                      | 43                               | 39                                  | 10.26%                                                       |
| Property  | Burglary - Residential<br>Burglary Garage<br>Burglary Commercial<br>Larceny<br>Vehicle Theft<br>Arson                           | 5<br>1<br>2<br>21<br>3<br>0 | 1<br>1<br>0<br>16<br>2<br>0 | 400.00%<br>0.00%<br>31.25%<br>50.00% | 11<br>3<br>4<br>69<br>20<br>0 | 11<br>3<br>93<br>99<br>19<br>0      | 0.00%<br>0.00%<br>33.33%<br>-25.81%<br>5.26% | 39<br>11<br>12<br>218<br>58<br>1 | 25<br>7<br>40<br>254<br>67<br>2     | 56.009<br>57.149<br>-70.009<br>-14.179<br>-13.439<br>-50.009 |
|           | Property Total:                                                                                                                 | 32                          | 20                          | 60.00%                               | 107                           | 129                                 | -17.05%                                      | 339                              | 395                                 | -14.18%                                                      |
| Prelimina | ry Part 1 Crime Totals:                                                                                                         | 33                          | 24                          | 37.50%                               | 121                           | 147                                 | -17.69%                                      | 382                              | 434                                 | -11.989                                                      |
|           | Current 7 Day Period:<br>Current 28 Day Period:<br>Current YTD Day Period:                                                      | 2/                          | 19/2023 -                   | 3/18/2023<br>3/18/2023<br>3/18/2023  | Prior 28                      | ay Period<br>Day Perio<br>D Period: |                                              |                                  | 3/11/2023<br>2/18/2023<br>3/18/2022 | 3                                                            |

NE - Northeast District (P4)

#### 3/12/2023 TO 3/18/2023

| <u>A/C</u> | Offense Statute                        | Address                  | Reported Date | <u>Dist</u> |
|------------|----------------------------------------|--------------------------|---------------|-------------|
| <u>SPB</u> | 4 <b>BE</b>                            |                          |               |             |
| С          | MAIL THEFT                             | 3000 E PROVIDENCE AVE    | 3/17/2023     | P4          |
| С          | RAPE 3D                                |                          | 3/15/2023     | P4          |
| С          | RESIDENTIAL BURGLARY                   | 1700 E HOFFMAN AVE       | 3/12/2023     | P4          |
| С          | RESIDENTIAL BURGLARY                   | 3700 N COOK ST           | 3/18/2023     | P4          |
| С          | THEFT 2D FROM BUILDING                 | 1700 E HOFFMAN AVE       | 3/12/2023     | P4          |
| С          | THEFT 3D ALL OTHER                     | 4100 N COOK ST           | 3/17/2023     | P4          |
| С          | THEFT 3D FROM BUILDING                 | 3800 N MARKET ST         | 3/16/2023     |             |
| С          | THEFT 3D FROM MOTOR VEHICLE            | 2700 N MARKET ST         | 3/13/2023     | P4          |
| С          | THEFT 3D SHOPLIFTING                   | 3900 N MARKET ST         | 3/18/2023     | P4          |
| С          | THEFT 3D VEHICLE PARTS AND ACCESSORIES | 2700 N MARKET ST         | 3/13/2023     | P4          |
| <u>SPB</u> | 34HI                                   |                          |               |             |
| С          | BURGLARY 2D COMMERCIAL                 | 4300 E JOSEPH AVE        | 3/13/2023     | P4          |
| С          | BURGLARY 2D FENCED AREA                | 3700 E EVERETT AVE       | 3/14/2023     | P4          |
| С          | THEFT 2D ALL OTHER                     | 6200 N MARKET ST         | 3/17/2023     | P4          |
| С          | THEFT 2D FROM MOTOR VEHICLE            | 3800 E JOSEPH AVE        | 3/14/2023     | P4          |
| С          | THEFT 3D ALL OTHER                     | 4600 N MARKET ST         | 3/15/2023     | P4          |
| С          | THEFT 3D FROM MOTOR VEHICLE            | 3700 E EVERETT AVE       | 3/14/2023     | P4          |
| С          | THEFT 3D FROM MOTOR VEHICLE            | 4800 N MARKET ST         | 3/13/2023     |             |
| С          | THEFT OF A FIREARM FROM MOTOR VEHICLE  | 3000 E WELLESLEY AVE     | 3/13/2023     | P4          |
| <u>SPB</u> | 4LO                                    |                          |               |             |
| С          | BURGLARY 1D FROM RESIDENCE             | 1100 E JACKSON AVE       | 3/18/2023     | P4          |
| С          | BURGLARY 2D COMMERCIAL                 | 400 E SINTO AVE          | 3/13/2023     | P2          |
| С          | BURGLARY 2D FENCED AREA                | 900 E TRENT AVE          | 3/14/2023     | P4          |
| С          | BURGLARY 2D GARAGE                     | 300 E BOONE AVE          | 3/14/2023     | P4          |
| С          | RESIDENTIAL BURGLARY                   | 900 E ILLINOIS AVE       | 3/15/2023     | P4          |
| С          | RESIDENTIAL BURGLARY                   | 400 E ERMINA AVE         | 3/17/2023     | P4          |
| С          | THEFT 2D ALL OTHER                     | 700 E DESMET AVE         | 3/17/2023     | P4          |
| С          | THEFT 2D FROM BUILDING                 | 2000 N DIVISION ST       | 3/17/2023     | P4          |
| С          | THEFT 3D ALL OTHER                     | 1000 E DESMET AVE        | 3/12/2023     | P4          |
| С          | THEFT 3D FROM MOTOR VEHICLE            | 200 E INDIANA AVE        | 3/17/2023     | P4          |
| С          | THEFT 3D SHOPLIFTING                   | 200 E NORTH FOOTHILLS DR | 3/13/2023     | P4          |
| С          | THEFT 3D SHOPLIFTING                   | 1500 E ILLINOIS AVE      | 3/14/2023     | P4          |
| С          | THEFT OF MOTOR VEHICLE                 | 100 E BOONE AVE          | 3/14/2023     | P1          |
| С          | THEFT OF MOTOR VEHICLE                 | 100 E BOONE AVE          | 3/18/2023     | P2          |
| <u>SPB</u> | 4 <b>MI</b>                            |                          |               |             |
| А          | THEFT OF MOTOR VEHICLE                 | 3300 E COURTLAND AVE     | 3/15/2023     | P4          |