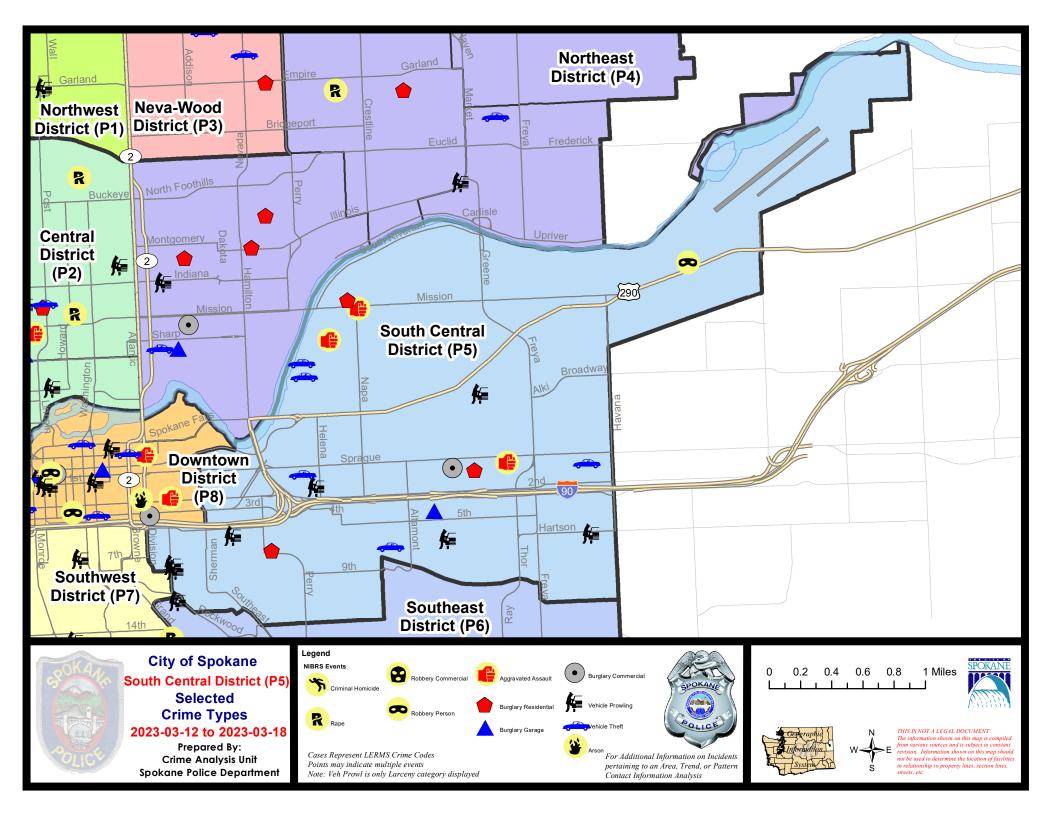

## SE - South Central District (P5)

|           |                                                                                                       | 7 Da                        | ay Compari             | son                                             | 28 D                         | ay Compai                            | rison                                                          | YT                               | D Comparis                          | on                                                          |
|-----------|-------------------------------------------------------------------------------------------------------|-----------------------------|------------------------|-------------------------------------------------|------------------------------|--------------------------------------|----------------------------------------------------------------|----------------------------------|-------------------------------------|-------------------------------------------------------------|
| NIBRS Ca  | tegories (Part 1 Selected)                                                                            | Current                     | Prior                  | Percent                                         | Current                      | Prior                                | Percent                                                        | Current                          | Prior                               | Percent                                                     |
| Violent   | Criminal Homicide<br>Rape<br>Robbery - Commercial<br>Robbery - Person<br>Aggravated Assault - Non DV  | 0<br>0<br>0<br>1<br>2       | 0<br>0<br>0<br>1<br>2  | 0.00%                                           | 0<br>1<br>0<br>2<br>5        | 0<br>3<br>0<br>1<br>6                | -66.67%<br>100.00%<br>-16.67%                                  | 0<br>7<br>0<br>5<br>18           | 1<br>9<br>0<br>3<br>17              | -100.00%<br>-22.22%<br>66.67%<br>5.88%                      |
|           | Aggravated Assault - DV<br>Violent Total:                                                             | 4                           | 2                      | -50.00%                                         | 11                           | 2                                    | -8.33%                                                         | 35                               | 13<br>43                            | -61.54%                                                     |
| Property  | Burglary - Residential<br>Burglary Garage<br>Burglary Commercial<br>Larceny<br>Vehicle Theft<br>Arson | 3<br>1<br>2<br>16<br>5<br>0 | 1<br>1<br>13<br>4<br>0 | 200.00%<br>0.00%<br>100.00%<br>23.08%<br>25.00% | 5<br>4<br>7<br>49<br>14<br>0 | 3<br>2<br>9<br>62<br>17<br>1         | 66.67%<br>100.00%<br>-22.22%<br>-20.97%<br>-17.65%<br>-100.00% | 14<br>10<br>25<br>173<br>42<br>2 | 20<br>5<br>17<br>223<br>41<br>3     | -30.00%<br>100.00%<br>47.06%<br>-22.42%<br>2.44%<br>-33.33% |
|           | Property Total:                                                                                       | 27                          | 20                     | 35.00%                                          | 79                           | 94                                   | -15.96%                                                        | 266                              | 309                                 | -13.92%                                                     |
| Prelimina | ry Part 1 Crime Totals:                                                                               | 31                          | 25                     | 24.00%                                          | 90                           | 106                                  | -15.09%                                                        | 301                              | 352                                 | -14.49%                                                     |
|           | Current 7 Day Period:<br>Current 28 Day Period:<br>Current YTD Day Period:                            | 2/                          | 19/2023 -              | 3/18/2023<br>3/18/2023<br>3/18/2023             | Prior 28                     | Day Period<br>Day Perio<br>D Period: |                                                                |                                  | 3/11/2023<br>2/18/2023<br>3/18/2022 | 1                                                           |

SE - South Central District (P5)

#### 3/12/2023 TO 3/18/2023

| <u>A/C</u> | Offense Statute                        | Address                   | Reported Date | <u>Dist</u> |  |  |  |  |
|------------|----------------------------------------|---------------------------|---------------|-------------|--|--|--|--|
| <u>SPC</u> | <u>SPC5EC</u>                          |                           |               |             |  |  |  |  |
| С          | ASSAULT 1D                             | 0 S RALPH ST              | 3/12/2023     | P6          |  |  |  |  |
| С          | BURGLARY 1D GARAGE                     | 2600 E 4TH AVE            | 3/13/2023     | P5          |  |  |  |  |
| С          | BURGLARY 2D COMMERCIAL                 | 2800 E 1ST AVE            | 3/12/2023     | P6          |  |  |  |  |
| С          | BURGLARY 2D COMMERCIAL                 | 2800 E 1ST AVE            | 3/16/2023     | P5          |  |  |  |  |
| С          | MAIL THEFT                             | 4200 E 8TH AVE            | 3/15/2023     | P5          |  |  |  |  |
| С          | RESIDENTIAL BURGLARY                   | 600 S RICHARD ALLEN CT    | 3/13/2023     | P6          |  |  |  |  |
| С          | RESIDENTIAL BURGLARY                   | 100 S FISKE ST            | 3/15/2023     | P6          |  |  |  |  |
| С          | THEFT 1D FROM BUILDING                 | 1400 E SPRAGUE AVE        | 3/15/2023     | P5          |  |  |  |  |
| С          | THEFT 2D FROM BUILDING                 | 1400 E 12TH AVE           | 3/18/2023     | P5          |  |  |  |  |
| С          | THEFT 2D FROM MOTOR VEHICLE            | 4100 E HARTSON AVE        | 3/14/2023     | P5          |  |  |  |  |
| С          | THEFT 2D FROM MOTOR VEHICLE            | 800 S COWLEY ST           | 3/16/2023     | P5          |  |  |  |  |
| С          | THEFT 2D FROM MOTOR VEHICLE            | 600 N FISKE ST            | 3/17/2023     | P6          |  |  |  |  |
| С          | THEFT 2D VEHICLE PARTS AND ACCESSORIES | 800 S COWLEY ST           | 3/15/2023     | P5          |  |  |  |  |
| С          | THEFT 3D ALL OTHER                     | 4100 E SPRAGUE AVE        | 3/12/2023     | P6          |  |  |  |  |
| С          | THEFT 3D FROM MOTOR VEHICLE            | 2700 E HARTSON AVE        | 3/13/2023     | P5          |  |  |  |  |
| С          | THEFT 3D FROM MOTOR VEHICLE            | 800 S COWLEY ST           | 3/15/2023     | P5          |  |  |  |  |
| С          | THEFT 3D FROM MOTOR VEHICLE            | 1500 E PACIFIC AVE        | 3/17/2023     | P5          |  |  |  |  |
| С          | THEFT 3D VEHICLE PARTS AND ACCESSORIES | 4100 E SPRAGUE AVE        | 3/12/2023     | P5          |  |  |  |  |
| С          | THEFT 3D VEHICLE PARTS AND ACCESSORIES | 3000 E SPRAGUE AVE        | 3/13/2023     | P5          |  |  |  |  |
| С          | THEFT 3D VEHICLE PARTS AND ACCESSORIES | 700 S COWLEY ST           | 3/14/2023     |             |  |  |  |  |
| С          | THEFT OF A FIREARM FROM BUILDING       | 3900 E MAIN AVE           | 3/13/2023     | P5          |  |  |  |  |
| С          | THEFT OF A FIREARM FROM MOTOR VEHICLE  | 500 S SCOTT ST            | 3/16/2023     | P5          |  |  |  |  |
| С          | THEFT OF MOTOR VEHICLE                 | 4100 E SPRAGUE AVE        | 3/12/2023     | P5          |  |  |  |  |
| С          | THEFT OF MOTOR VEHICLE                 | 1400 E 1ST AVE            | 3/13/2023     | P6          |  |  |  |  |
| С          | THEFT OF MOTOR VEHICLE                 | 2200 E 7TH AVE            | 3/15/2023     | P6          |  |  |  |  |
| <u>SPC</u> | <u>5GP</u>                             |                           |               |             |  |  |  |  |
| С          | ASSAULT 4D WEAPON                      | 1700 E BOONE AVE          | 3/12/2023     | Р5          |  |  |  |  |
| С          | HARASSMENT FELONY WEAPON INVOLVED      | 2000 E MISSION AVE        | 3/13/2023     | P5          |  |  |  |  |
| А          | RESIDENTIAL BURGLARY                   | 1500 N MAGNOLIA ST        | 3/18/2023     | P6          |  |  |  |  |
| С          | ROBBERY 1D PERSON                      | 5000 E COMMERCE AVE       | 3/13/2023     | P6          |  |  |  |  |
| С          | THEFT OF MOTOR VEHICLE                 | 1000 N HOGAN ST           | 3/14/2023     | P5          |  |  |  |  |
| С          | THEFT OF MOTOR VEHICLE                 | N HOGAN ST / E MALLON AVE | 3/15/2023     | P4          |  |  |  |  |