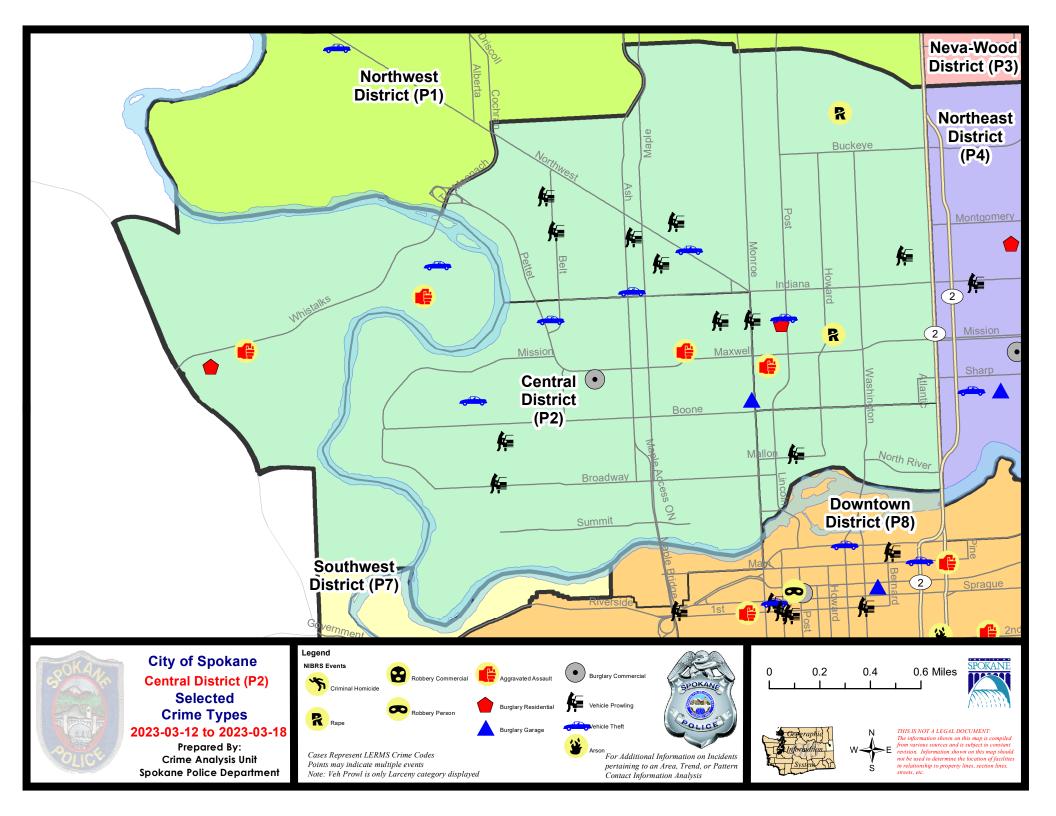

## NW - North Central District (P2)

Note: On 1/8/23 a boundary change to P2 added a portion of the P1 area into P2 (SPA2EG); Consequently activity in P2 will appear a bit higher if compared to printed CompStat reports prior to 1/8/23

NW - Central District (P2)

## 3/12/2023 TO 3/18/2023

| <u>A/C</u> | Offense Statute                        | Address                  | Reported Date | Dist |
|------------|----------------------------------------|--------------------------|---------------|------|
| <u>SPA</u> | 2EG                                    |                          |               |      |
| С          | ASSAULT 2D                             | 1400 N LINCOLN ST        | 3/13/2023     | P1   |
| С          | RAPE 2D                                |                          | 3/12/2023     | P1   |
| С          | RAPE 3D                                |                          | 3/16/2023     | P4   |
| А          | RESIDENTIAL BURGLARY                   | 800 W AUGUSTA AVE        | 3/16/2023     | P1   |
| С          | THEFT 2D FROM MOTOR VEHICLE            | 2200 N ASH ST            | 3/15/2023     | P2   |
| С          | THEFT 2D FROM MOTOR VEHICLE            | 2300 N CEDAR ST          | 3/17/2023     | P2   |
| С          | THEFT 2D VEHICLE PARTS AND ACCESSORIES | 1000 W MANSFIELD AVE     | 3/14/2023     | P1   |
| С          | THEFT 3D FROM MOTOR VEHICLE            | 2100 W JACKSON AVE       | 3/12/2023     | P2   |
| А          | THEFT 3D FROM MOTOR VEHICLE            | 2200 N BELT ST           | 3/16/2023     | P2   |
| С          | THEFT 3D FROM MOTOR VEHICLE            | 100 W KNOX AVE           | 3/16/2023     | P2   |
| С          | THEFT 3D FROM MOTOR VEHICLE            | N WALNUT ST / W KNOX AVE | 3/17/2023     | P1   |
| С          | THEFT 3D FROM MOTOR VEHICLE            | 1700 N MONROE ST         | 3/16/2023     |      |
| С          | THEFT OF MOTOR VEHICLE                 | 1300 W NORTHWEST BLVD    | 3/13/2023     | P1   |
| С          | THEFT OF MOTOR VEHICLE                 | 1700 N POST ST           | 3/14/2023     | P1   |
| С          | THEFT OF MOTOR VEHICLE                 | 1900 N ASH ST            | 3/16/2023     | P2   |
| <u>SPA</u> | <u>2RS</u>                             |                          |               |      |
| С          | THEFT 2D FROM BUILDING                 | 900 N WASHINGTON ST      | 3/13/2023     | P2   |
| С          | THEFT 2D FROM MOTOR VEHICLE            | 700 W MALLON AVE         | 3/17/2023     |      |
| <u>Spa</u> | 2WC                                    |                          |               |      |
| С          | BURGLARY 2D COMMERCIAL                 | 1400 N ELM ST            | 3/18/2023     | P1   |
| С          | BURGLARY 2D GARAGE                     | 1200 N MONROE ST         | 3/16/2023     |      |
| С          | HARASSMENT FELONY WEAPON INVOLVED      | 1500 N CEDAR ST          | 3/16/2023     | P1   |
| С          | MAIL THEFT                             | 1000 N WALNUT ST         | 3/16/2023     | P2   |
| С          | MAIL THEFT                             | 2700 W GARDNER AVE       | 3/17/2023     | P2   |
| С          | THEFT 2D ALL OTHER                     | 1500 N MAPLE ST          | 3/17/2023     |      |
| С          | THEFT 2D FROM MOTOR VEHICLE            | 2400 W GARDNER AVE       | 3/12/2023     | P2   |
| С          | THEFT 3D ALL OTHER                     | 2300 W BOONE AVE         | 3/18/2023     | P2   |
| С          | THEFT 3D FROM MOTOR VEHICLE            | 1100 W AUGUSTA AVE       | 3/14/2023     | P2   |
| С          | THEFT 3D FROM MOTOR VEHICLE            | 2500 W BROADWAY AVE      | 3/15/2023     |      |
| С          | THEFT OF MOTOR VEHICLE                 | 2600 W SHARP AVE         | 3/15/2023     | P2   |
| С          | THEFT OF MOTOR VEHICLE                 | 1700 N PETTET DR         | 3/17/2023     | P1   |
| <u>Spa</u> | <u>2WH</u>                             |                          |               |      |
| С          | ASSAULT 2D                             | 1900 N HOLY NAMES CT     | 3/16/2023     | P1   |
| С          | HARASSMENT FELONY WEAPON INVOLVED      | 3800 W WHISTALKS WAY     | 3/15/2023     | P1   |
| С          | RESIDENTIAL BURGLARY                   | 1600 N RIVER RIDGE BLVD  | 3/16/2023     | P1   |
| С          | THEFT 3D ALL OTHER                     | 1600 N RIVER RIDGE BLVD  | 3/16/2023     | P1   |
| С          | THEFT 3D FROM BUILDING                 | 2800 W ELLIOTT DR        | 3/13/2023     |      |

#### A/C Offense Statute

C THEFT OF MOTOR VEHICLE

Address 2800 W ELLIOTT DR **Reported Date** 

3/15/2023

<u>Dist</u>