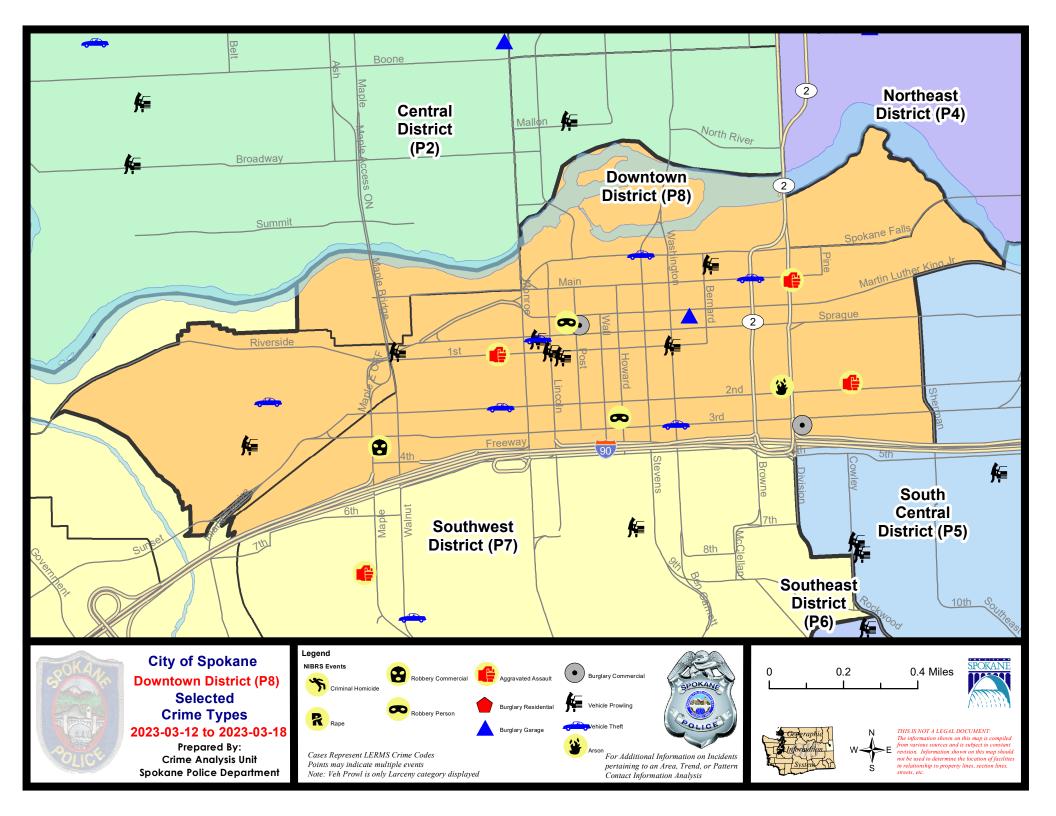

iew

This chart represents Preliminary counts of selected crime categories from Police Case Reports. Full statistical analysis to determine the confidence level of this data has not been performed. The % change columns on the preliminary counts differ from the percentage change on the NIBRS crime report, sometimes significantly. The CompStat report is designed for operational use and includes only selected NIBRS categories and coding less complex than full NIBRS rules. Official statistics for these and other NIBRS categories can be found on WASPC & FBI websites once available.



Note: On 1/8/23 boundary changes incorporated portions of P7 into the Downtown Precinct (SPD8BA and SPD8PV); Consequently activity in P8 will appear higher if compared to printed CompStat reports prior to 1/8/23



SW - Downtown District (P8)

#### 3/12/2023 TO 3/18/2023



| <u>A/C</u> | Offense Statute Address                |                                     | Reported Date | <u>Dist</u> |  |  |  |  |
|------------|----------------------------------------|-------------------------------------|---------------|-------------|--|--|--|--|
| <u>SPD</u> | <u>SPD8BA</u>                          |                                     |               |             |  |  |  |  |
| С          | MAIL THEFT                             | 2300 W PACIFIC AVE                  | 3/16/2023     | P8          |  |  |  |  |
| С          | THEFT 2D FROM MOTOR VEHICLE            | 2000 W 3RD AVE                      | 3/17/2023     | P8          |  |  |  |  |
| С          | THEFT 3D FROM BUILDING                 | 20