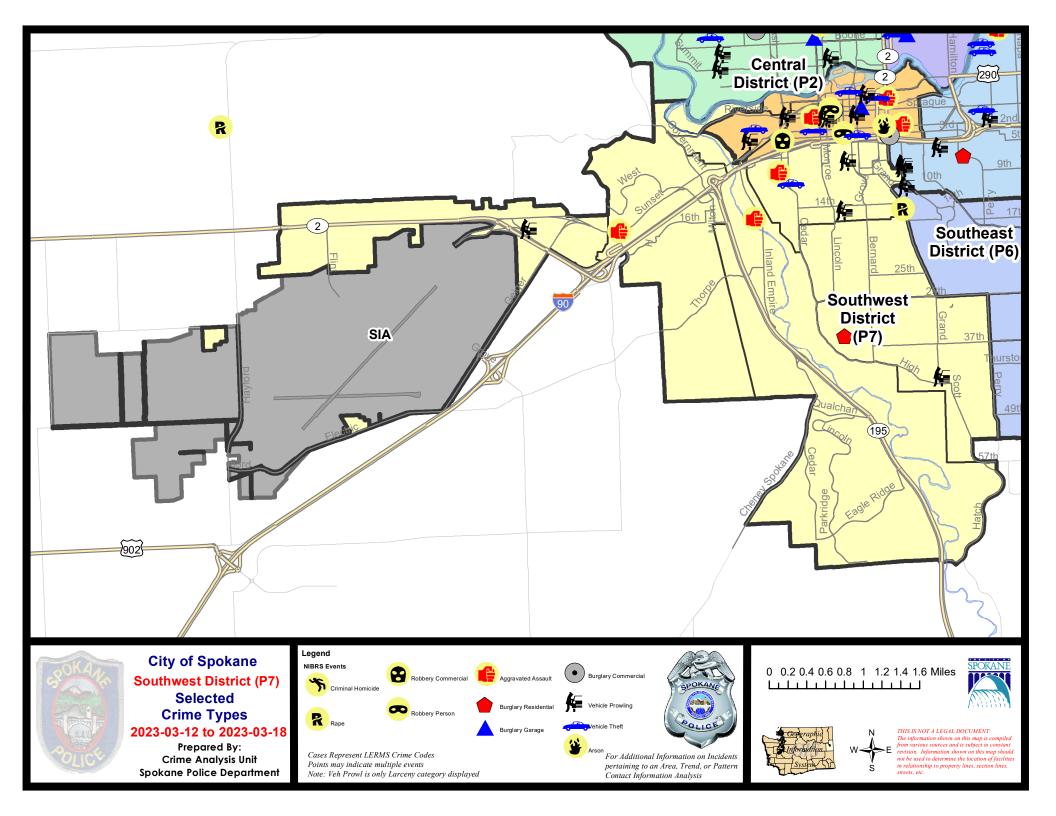

## SW - Southwest District (P7)

#### 7 Day Comparison 28 Day Comparison YTD Comparison NIBRS Categories (Part 1 Selected) Current Percent Prior Percent Current Prior Percent Current Prior Violent **Criminal Homicide** 0 0 0 -100.00% 100.00% 2 2 Rape 1 0 100.00% 5 4 25.00% 0 0 0 **Robbery - Commercial** -100.00% 4 300.00% 1 Robbery - Person 0 1 1 3 -100.00% -50.00% 4 -25.00% 1 2 3 11 Aggravated Assault - Non DV 13 -50.00% 4 -25.00% -15.38% Aggravated Assault - DV 2 0 0 7 3 4 133.33% Violent Total: 4 10 32 26 23.08% 3 33.33% 9 11.11% Property Burglary - Residential -66.67% -28.57% 18 10 80.00% З 5 **Burglary Garage** 0 -100.00% 1 5 -80.00% 10 7 42.86% 1 **Burglary Commercial** 0 0 2 11 1 1 0.00% -81.82% 17 10 50 83 190 271 Larceny -41.18% -39.76% -29.89% 7 Vehicle Theft 1 1 0.00% g -22.22% 24 43 -44.19% 0 0 0 0 0 0 Arson -28.65% 12 22 -45.45% 64 105 -39.05% 244 342 **Property Total: Preliminary Part 1 Crime Totals:** 16 25 74 114 368 -36.00% -35.09% 276 -25.00% Prior 7 Day Period: **Current 7 Day Period:** 3/12/2023 - 3/18/2023 3/5/2023 - 3/11/2023 **Current 28 Day Period:** 2/19/2023 - 3/18/2023 Prior 28 Day Period: 1/22/2023 - 2/18/2023 **Current YTD Dav Period:** 1/1/2023 - 3/18/2023 Prior YTD Period: 1/1/2022 - 3/18/2022

#### SE - Southwest District (P7)

| <u>A/C</u> | A/C Offense Statute Address                |                             | Reported Date |    |  |  |  |  |
|------------|--------------------------------------------|-----------------------------|---------------|----|--|--|--|--|
| <u>SPC</u> | SPC7CH                                     |                             |               |    |  |  |  |  |
| С          | ASSAULT 2D                                 | 1600 W 8TH AVE              | 3/16/2023     | P7 |  |  |  |  |
| С          | RAPE 3D                                    |                             | 3/18/2023     | P7 |  |  |  |  |
| С          | TAKING MOTOR VEHICLE WITHOUT PERMISSION 2D | 1400 W 10TH AVE             | 3/13/2023     | P8 |  |  |  |  |
| С          | THEFT 2D FROM BUILDING                     | 1500 S MADISON ST           | 3/17/2023     | P7 |  |  |  |  |
| С          | THEFT 3D ALL OTHER                         | 400 S MCCLELLAN ST          | 3/15/2023     | P7 |  |  |  |  |
| С          | THEFT 3D FROM MOTOR VEHICLE                | 600 W 15TH AVE              | 3/17/2023     | P7 |  |  |  |  |
| С          | THEFT 3D FROM MOTOR VEHICLE                | 500 W 7TH AVE               | 3/16/2023     |    |  |  |  |  |
| С          | THEFT 3D VEHICLE PARTS AND ACCESSORIES     | 1100 W 15TH AVE             | 3/12/2023     | P7 |  |  |  |  |
| С          | THEFT 3D VEHICLE PARTS AND ACCESSORIES     | 1600 W 8TH AVE              | 3/18/2023     | P7 |  |  |  |  |
| <u>SPC</u> | 7 <u>CS</u>                                |                             |               |    |  |  |  |  |
| С          | BURGLARY 1D FROM RESIDENCE                 | 3400 S LINCOLN DR           | 3/17/2023     | P7 |  |  |  |  |
| С          | THEFT 2D FROM MOTOR VEHICLE                | 600 E 42ND AVE              | 3/18/2023     | P7 |  |  |  |  |
| <u>SPC</u> | 7LC                                        |                             |               |    |  |  |  |  |
| С          | ASSAULT 2D                                 | 2000 W 16TH AVE             | 3/17/2023     | P7 |  |  |  |  |
| С          | MAIL THEFT                                 | 2400 S INLAND EMPIRE WAY    | 3/17/2023     | P7 |  |  |  |  |
| <u>SPC</u> | <b>7WH</b>                                 |                             |               |    |  |  |  |  |
| С          | THEFT 2D ALL OTHER                         | W SUNSET BLVD / S RUSTLE ST | 3/13/2023     | P7 |  |  |  |  |
| С          | VEHICULAR ASSAULT                          | W SUNSET BLVD / S RUSTLE ST | 3/15/2023     | P7 |  |  |  |  |
| <u>SPC</u> | 7WP                                        |                             |               |    |  |  |  |  |
| С          | THEFT 3D FROM MOTOR VEHICLE                | 1600 S WINDSOR DR           | 3/18/2023     | P7 |  |  |  |  |