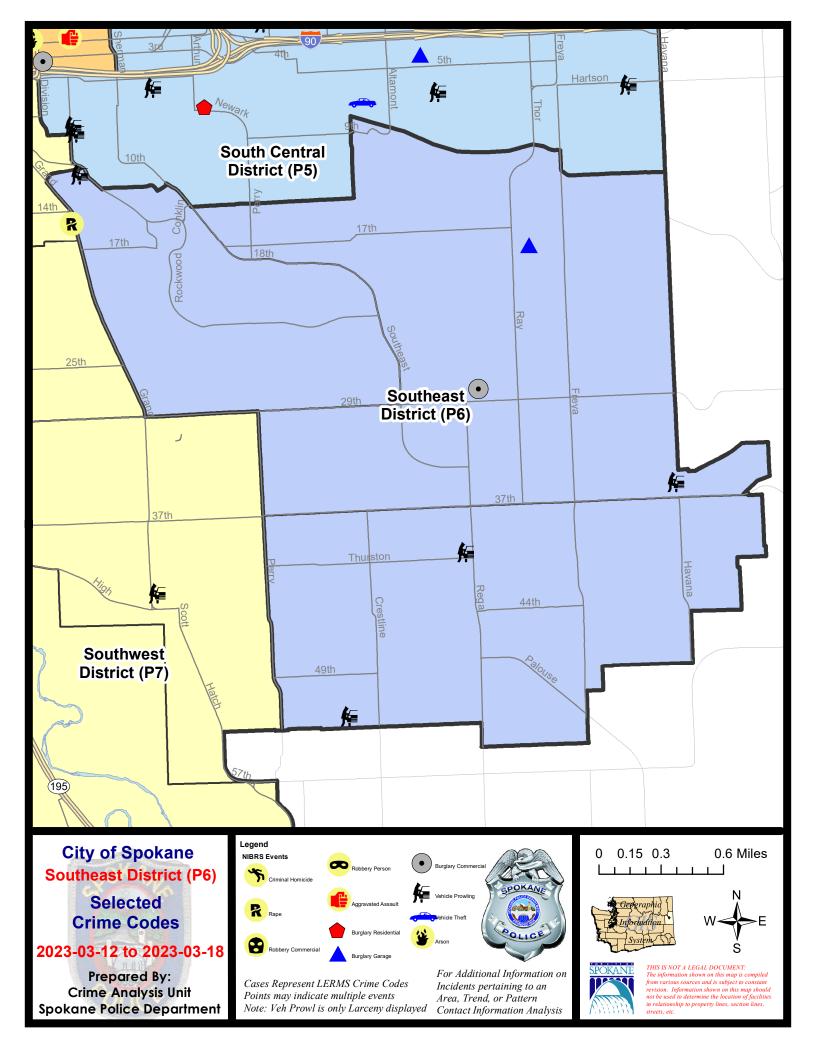

#### SE - Southeast District (P6)

#### 7 Day Comparison 28 Day Comparison YTD Comparison Prior NIBRS Categories (Part 1 Selected) Current Percent Current Prior Percent Current Prior Percent Violent **Criminal Homicide** 0 0 0 0 0 0 0 0 Rape 0 1 -100.00% 3 3 0.00% 0 0 0 **Robbery - Commercial** 0 0 1 -100.00% Robbery - Person 0 0 0 0 1 0 0 2 2 5 7 Aggravated Assault - Non DV 1 -100.00% -60.00% 600.00% Aggravated Assault - DV 0 0 0 5 -100.00% 4 25.00% Violent Total: 0 2 -100.00% 2 10 16 9 77.78% -80.00% Property **Burglary - Residential** 0 0 -100.00% 8 20 -60.00% С **Burglary Garage** 1 0 3 0 8 100.00% Δ **Burglary Commercial** 1 3 6 1 0.00% 1 200.00% 4 50.00% 7 5 40.00% 31 51 123 106 16.04% Larceny -39.22% Vehicle Theft 0 0 3 12 -75.00% 18 26 -30.77% 0 0 0 0 0 1 -100.00% Arson 9 50.00% 40 65 -38.46% 163 161 1.24% **Property Total:** 6 **Preliminary Part 1 Crime Totals:** 9 8 12.50% 42 75 -44.00% 179 170 5.29% Current 7 Day Period: Prior 7 Day Period: 3/12/2023 - 3/18/2023 3/5/2023 - 3/11/2023 **Current 28 Day Period:** 2/19/2023 - 3/18/2023 Prior 28 Day Period: 1/22/2023 - 2/18/2023 **Current YTD Dav Period:** 1/1/2023 - 3/18/2023 Prior YTD Period: 1/1/2022 - 3/18/2022

SE - Southeast District (P6)

#### 3/12/2023 TO 3/18/2023

| <u>A/C</u> | Offense Statute             | Address              | Reported Date | <u>Dist</u> |
|------------|-----------------------------|----------------------|---------------|-------------|
| <u>SPC</u> | 6LH                         |                      |               |             |
| А          | BURGLARY 2D COMMERCIAL      | 2900 E 29TH AVE      | 3/16/2023     | P6          |
| С          | BURGLARY 2D GARAGE          | 3300 E 18TH AVE      | 3/13/2023     | P6          |
| С          | THEFT 2D ALL OTHER          | 3500 E BEN BURR BLVD | 3/18/2023     | P6          |
| С          | THEFT 3D FROM BUILDING      | 3500 E 28TH AVE      | 3/16/2023     | P6          |
| С          | THEFT 3D FROM MOTOR VEHICLE | 4200 E 36TH AVE      | 3/17/2023     | P6          |
| <u>SPC</u> | 6RW                         |                      |               |             |
| С          | THEFT 2D ALL OTHER          | 500 E 21ST AVE       | 3/14/2023     | P6          |
| А          | THEFT 3D FROM MOTOR VEHICLE | 1000 S ROCKWOOD BLVD | 3/16/2023     | P6          |
| <u>SPC</u> | 6SG                         |                      |               |             |
| С          | THEFT 3D FROM MOTOR VEHICLE | 5200 S MAGNOLIA ST   | 3/17/2023     | P6          |
| А          | THEFT 3D FROM MOTOR VEHICLE | 4000 S REGAL ST      | 3/18/2023     | P6          |