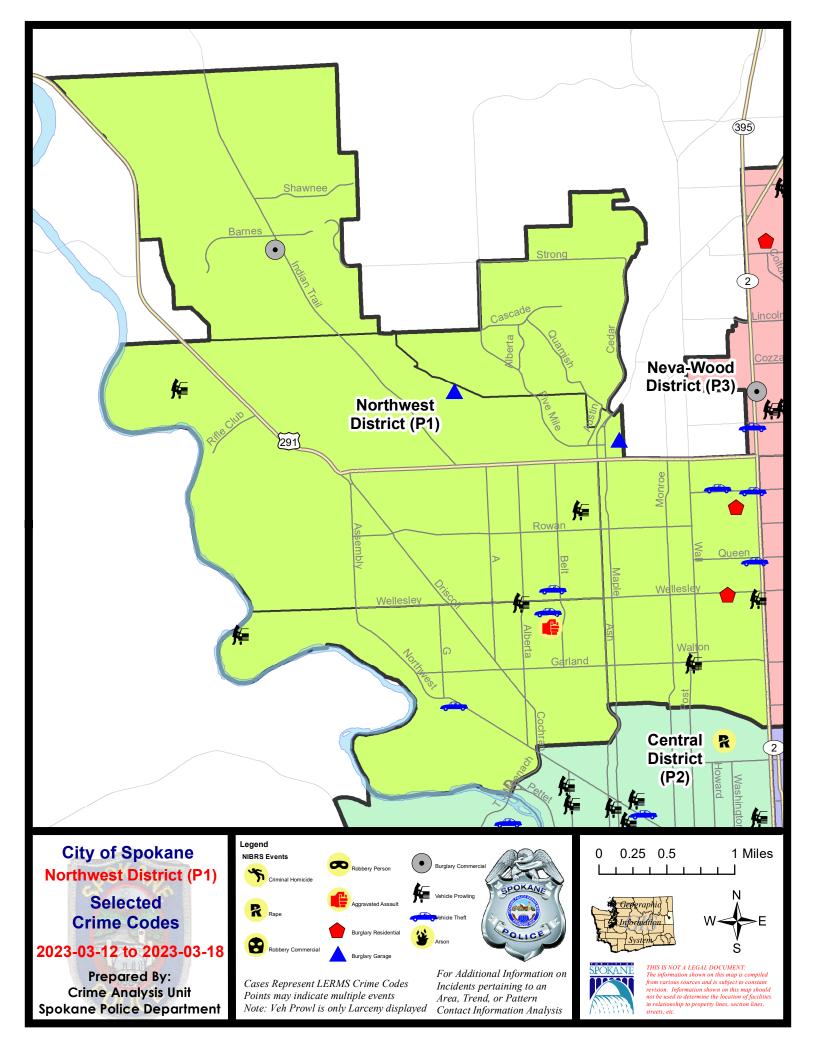

#### NW - Northwest District (P1)

Note: On 1/8/23 a boundary change to P1 added a portion of the prior area to P2 (SPA2EG); Consequently activity in P1 will appear a bit lower if compared to printed CompStat reports prior to 1/8/23

NW - Northwest District (P1)

## 3/12/2023 TO 3/18/2023

| <u>A/C</u> | <u>Offense Statute</u>                     | <u>Address</u>             | Reported Date | Dist |
|------------|--------------------------------------------|----------------------------|---------------|------|
| <u>SPA</u> | 1AD                                        |                            |               |      |
| С          | ASSAULT 2D                                 | 2300 W LONGFELLOW AVE      | 3/17/2023     | P1   |
| С          | RETAIL THEFT WITH SPECIAL CIRCUMSTANCES 3D | 2300 W WELLESLEY AVE       | 3/13/2023     | P1   |
| С          | THEFT 2D ALL OTHER                         | 2200 W WELLESLEY AVE       | 3/16/2023     | P1   |
| С          | THEFT 3D ALL OTHER                         | 2300 W LONGFELLOW AVE      | 3/17/2023     | P1   |
| С          | THEFT 3D FROM BUILDING                     | 2300 W WELLESLEY AVE       | 3/18/2023     | P1   |
| С          | THEFT 3D FROM MOTOR VEHICLE                | 4600 N AUBREY L WHITE PKWY | 3/12/2023     | P1   |
| С          | THEFT 3D FROM MOTOR VEHICLE                | 2600 W WELLESLEY AVE       | 3/13/2023     | P1   |
| С          | THEFT 3D SHOPLIFTING                       | 2200 W WELLESLEY AVE       | 3/12/2023     | P1   |
| С          | THEFT 3D SHOPLIFTING                       | 2300 W WELLESLEY AVE       | 3/12/2023     | P1   |
| С          | THEFT 3D SHOPLIFTING                       | 2300 W WELLESLEY AVE       | 3/12/2023     |      |
| С          | THEFT 3D SHOPLIFTING                       | 2300 W WELLESLEY AVE       | 3/13/2023     |      |
| С          | THEFT 3D SHOPLIFTING                       | 2300 W WELLESLEY AVE       | 3/17/2023     |      |
| С          | THEFT 3D SHOPLIFTING                       | 2300 W WELLESLEY AVE       | 3/18/2023     |      |
| С          | THEFT OF MOTOR VEHICLE                     | N F ST / W GLASS AVE       | 3/16/2023     | P7   |
| С          | THEFT OF MOTOR VEHICLE                     | 2300 W WELLESLEY AVE       | 3/18/2023     | P1   |
| <u>SPA</u> | 1 <u>BS</u>                                |                            |               |      |
| А          | BURGLARY 2D GARAGE                         | 3100 W EXCELL AVE          | 3/13/2023     | P1   |
| С          | BURGLARY 2D GARAGE                         | 6500 N CEDAR RD            | 3/14/2023     | P1   |
| С          | THEFT 3D ALL OTHER                         | 7000 N FISCHER CT          | 3/13/2023     | P1   |
| <u>SPA</u> | 11T                                        |                            |               |      |
| С          | BURGLARY 2D COMMERCIAL                     | 8900 N INDIAN TRAIL RD     | 3/13/2023     | P1   |
| <u>SPA</u> | 1 <u>NH</u>                                |                            |               |      |
| А          | RESIDENTIAL BURGLARY                       | 200 W JOSEPH AVE           | 3/15/2023     | P2   |
| С          | RESIDENTIAL BURGLARY                       | 4600 N WHITEHOUSE ST       | 3/17/2023     | P1   |
| С          | THEFT 2D FROM BUILDING                     | 4800 N DIVISION ST         | 3/13/2023     | P1   |
| С          | THEFT 2D FROM MOTOR VEHICLE                | 4600 N DIVISION ST         | 3/14/2023     |      |
| С          | THEFT 3D FROM BUILDING                     | 1600 W ROWAN AVE           | 3/12/2023     | P1   |
| С          | THEFT 3D FROM MOTOR VEHICLE                | 700 W GARLAND AVE          | 3/12/2023     | P1   |
| С          | THEFT OF MOTOR VEHICLE                     | 0 W CENTRAL AVE            | 3/13/2023     | P1   |
| С          | THEFT OF MOTOR VEHICLE                     | 5000 N ATLANTIC ST         | 3/15/2023     | P1   |
| С          | THEFT OF MOTOR VEHICLE                     | 5900 N WASHINGTON ST       | 3/18/2023     | P1   |
| <u>SPA</u> | 1 <b>NW</b>                                |                            |               |      |
| С          | TAKING MOTOR VEHICLE WITHOUT PERMISSION 2D | 2200 W BROAD AVE           | 3/16/2023     | P1   |
| С          | THEFT 1D ALL OTHER                         | 3800 W EVERETT PL          | 3/15/2023     | P1   |
| С          | THEFT 2D ALL OTHER                         | 2200 W SANSON AVE          | 3/12/2023     |      |
| С          | THEFT 3D ALL OTHER                         | 4000 W SANSON AVE          | 3/15/2023     | P1   |
| С          | THEFT 3D FROM MOTOR VEHICLE                | 7300 N TUCANNON ST         | 3/15/2023     | P1   |
|            |                                            |                            |               |      |

| <u>A/C</u> | Offense Statute                        | Address            | Reported Date | <u>Dist</u> |
|------------|----------------------------------------|--------------------|---------------|-------------|
| С          | THEFT 3D FROM MOTOR VEHICLE            | 5700 N ELM ST      | 3/15/2023     |             |
| С          | THEFT 3D VEHICLE PARTS AND ACCESSORIES | 7500 N TUCANNON ST | 3/16/2023     | P1          |