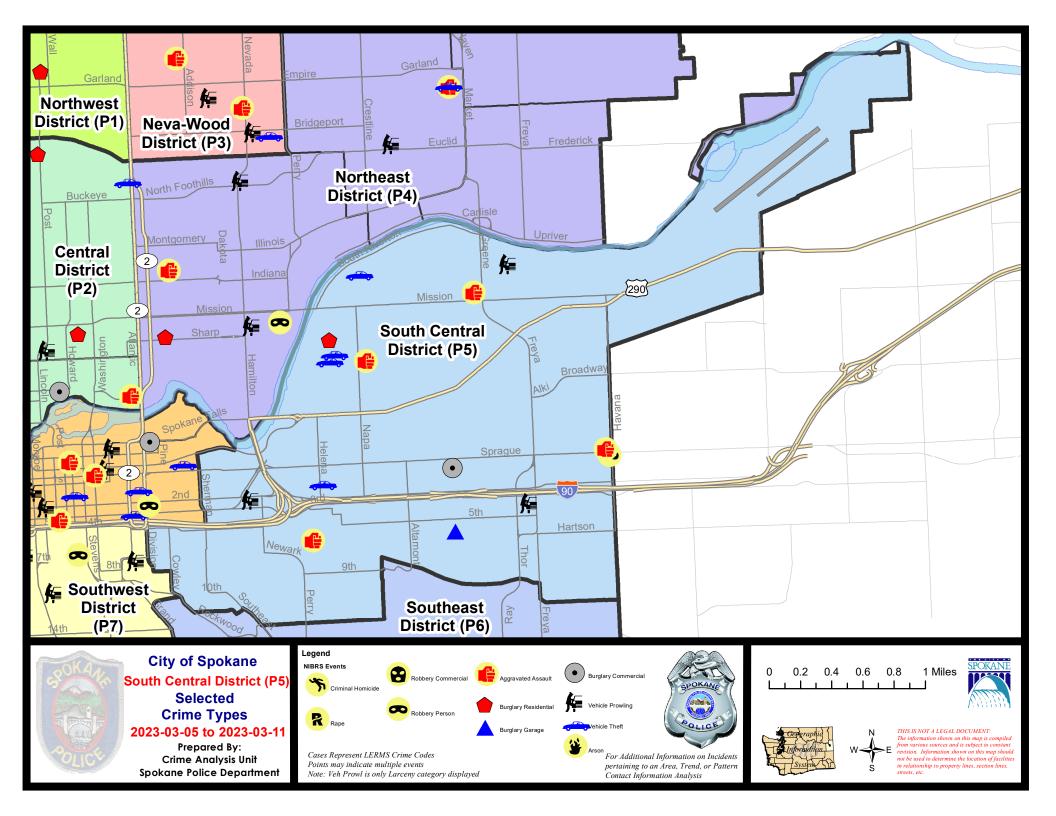

# SPOKANE POLICE DEPARTMENT

# PRELIMINARY CITYWIDE IBR CRIME REPORT

# **Preliminary IBR Counts**

Period Ending:

Saturday, March 11, 2023