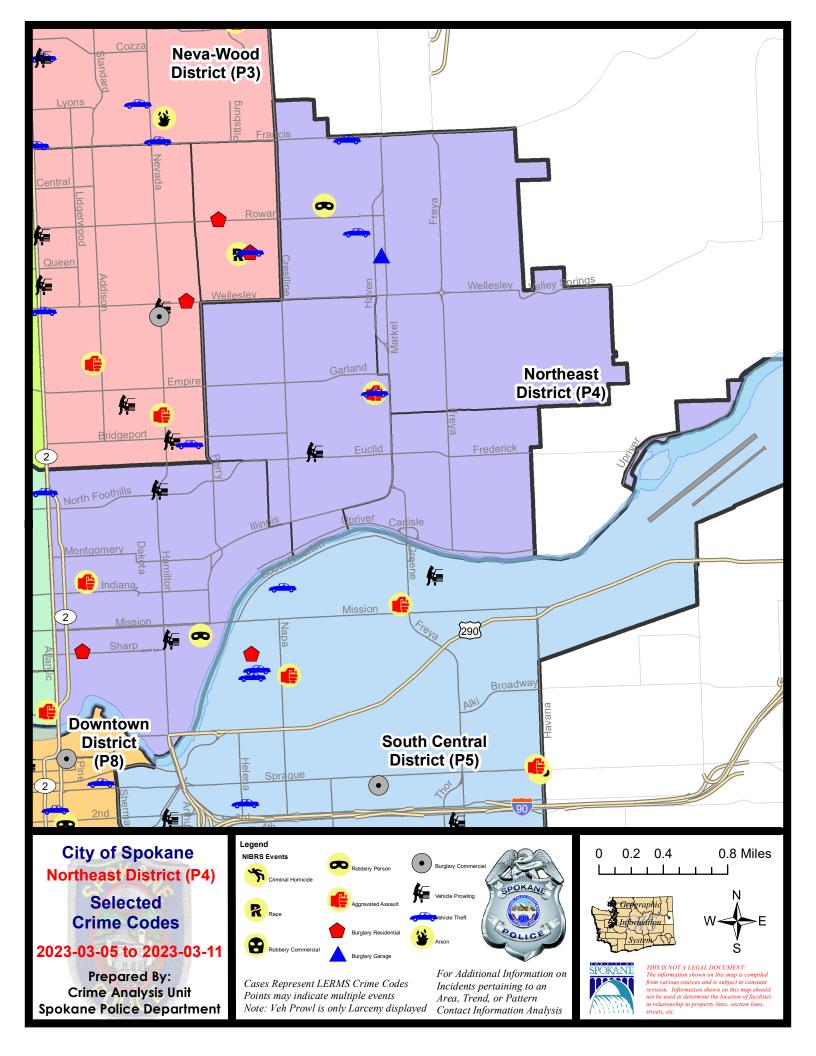

# SPOKANE POLICE DEPARTMENT

# PRELIMINARY CITYWIDE IBR CRIME REPORT

# **Preliminary IBR Counts**

Period Ending:

Saturday, March 11, 2023