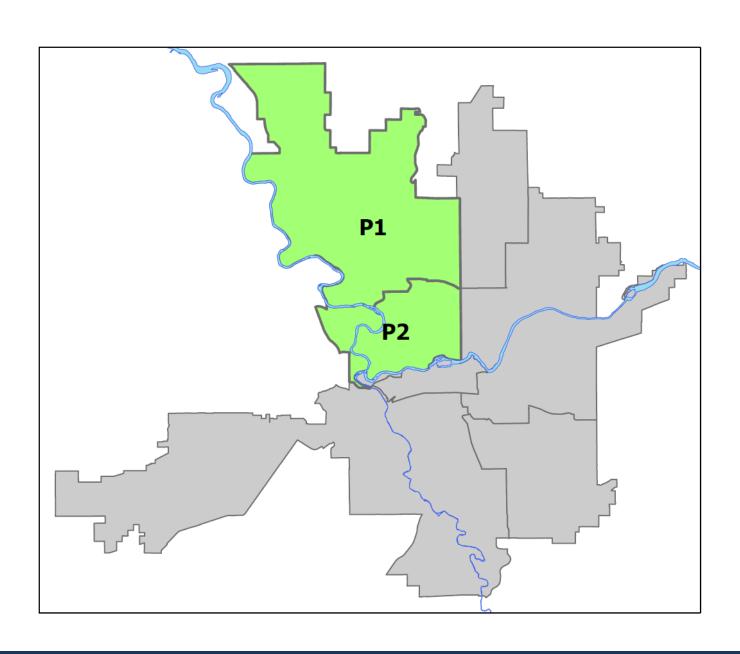

Percent | Current   Prior   Percent   Current   Prior   Prior   Percent   Current   Prior   Prior   Percent   Current   Prior   Prior   Percent   Current   Prior   Prior   Prior   Prior   Prior   Percent   Current   Prior   Pr |

Prepared by SPD Crime Analysis Office -

Monday, March 13, 2023

NOTE: SPD moved from UCR to the NIBRS reporting standard on 10/4/16 following the transition to a new RMS System. Numbers on CompStat reports prior to this date should not be used as a comparison to those on this report. Additional info on these reporting standards can be found on the FBI website: https://ucr.fbi.gov/nibrs-overview



# **SPOKANE POLICE DEPARTMENT**

# Northwest Precinct ADAM Sector



**PSA Commander** 

**Captain Tom Hendren** 

Northwest District (P1)
Central District (P2)



# NORTHWEST PRECINCT (P1, P2) ADAM SECTOR



### **Preliminary IBR Counts**

|           |                                                                                                                  | 7 Da                       | ay Compan                  | ison                                      | 28 Da                       | ay Compai                           | rison                                                       | YT                                       | D Compariso                    | on                                                          |
|-----------|------------------------------------------------------------------------------------------------------------------|----------------------------|----------------------------|------------------------------------