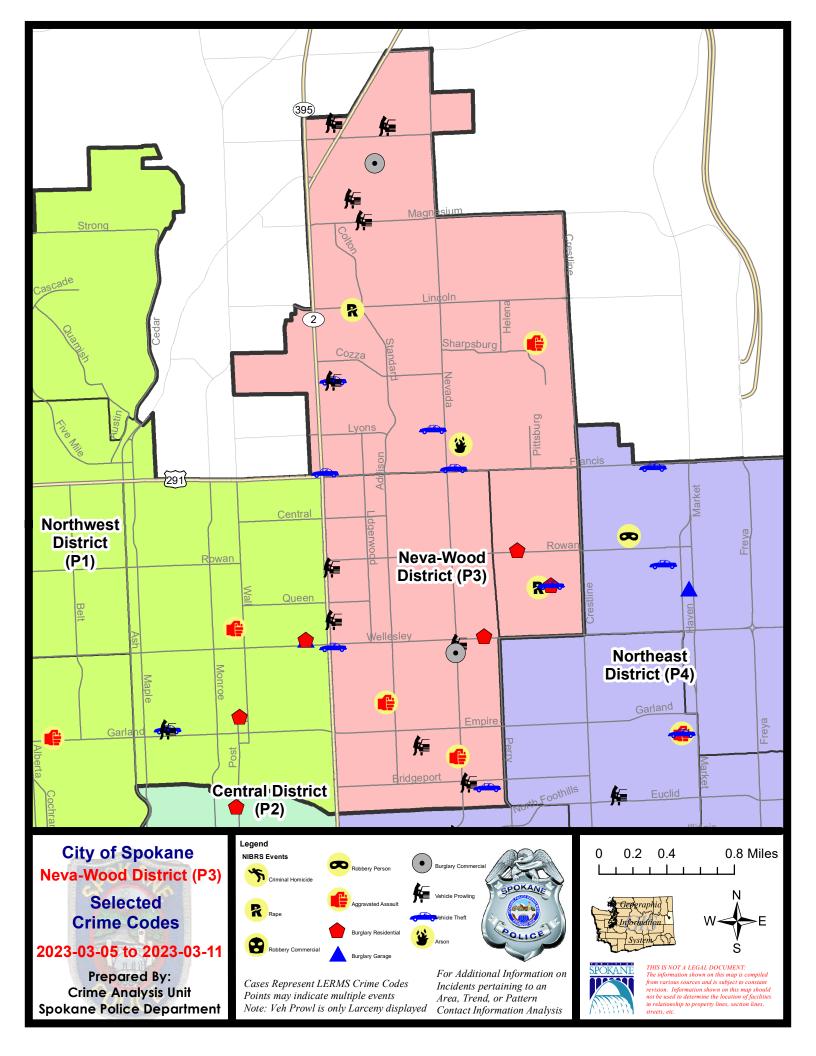

| 12/2023 -                        | 3/11/2023<br>3/11/2023<br>3/11/2023      | Prior 28                              | Day Period<br>Day Perio<br>D Period:  |                                                                      | 2/26/2023 -<br>1/15/2023 -<br>1/1/2022 - | 2/11/2023                       |                                                                |

Prepared by SPD Crime Analysis Office - Monday, March 13, 2023

NOTE: SPD moved from UCR to the NIBRS reporting standard on 10/4/16 following the transition to a new RMS System. Numbers on CompStat reports prior to this date should not be used as a comparison to those on this report. Additional info on these reporting standards can be found on the FBI website: https://ucr.fbi.gov/nibrs-overview





# NE - Neva-Wood District (P3)



| A/C        | Offense Statute                            | <u>Address</u>        | Reported Date | <u>Dist</u> |
|------------|--------------------------------------------|-----------------------|---------------|-------------|
| SPB        | 3NL                                        |                       |               |             |
| С          | ASSAULT 2D                                 | 900 E GORDON AVE      | 3/9/2023      | P4          |
| С          | ASSAULT 4D WEAPON                          | 400 E LACROSSE AVE    | 3/11/2023     | P3          |
| С          | BURGLARY 1D FROM RESIDENCE                 | 1200 E WELLESLEY AVE  | 3/7/2023      | P4          |
| С          | BURGLARY 2D COMMERCIAL                     | 4500 N NEVADA ST