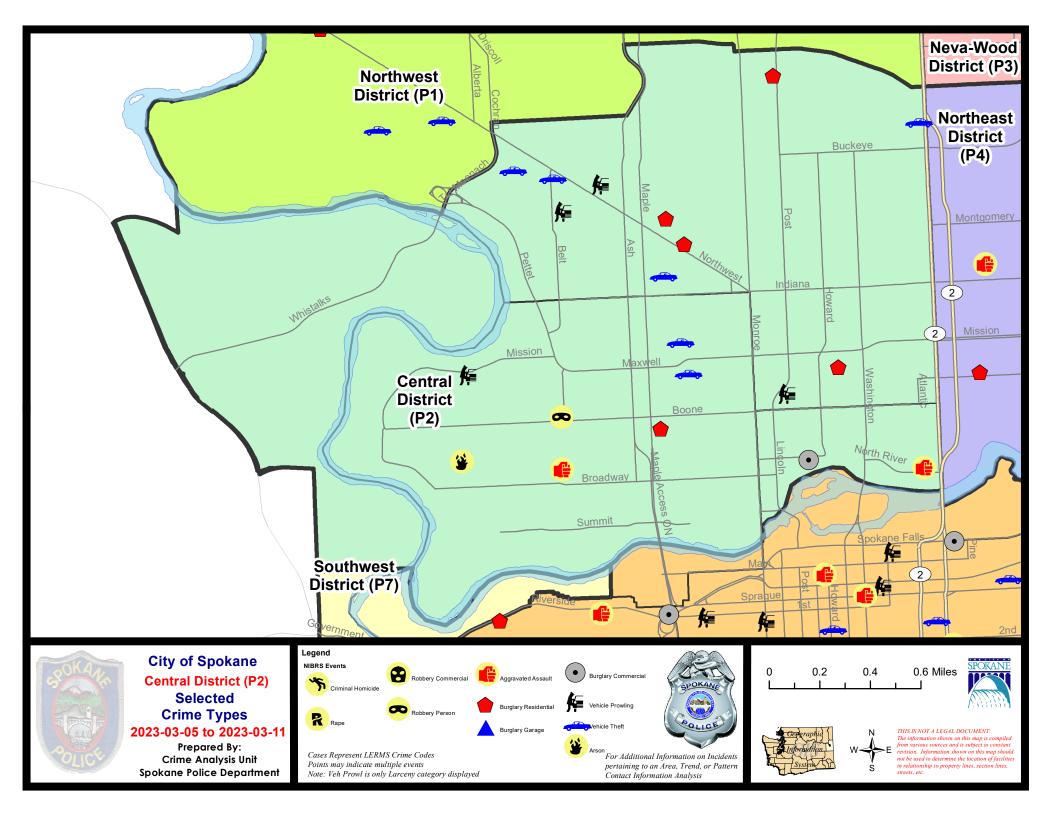

# SPOKANE POLICE DEPARTMENT

# PRELIMINARY CITYWIDE IBR CRIME REPORT

# **Preliminary IBR Counts**

Period Ending:

Saturday, March 11, 2023