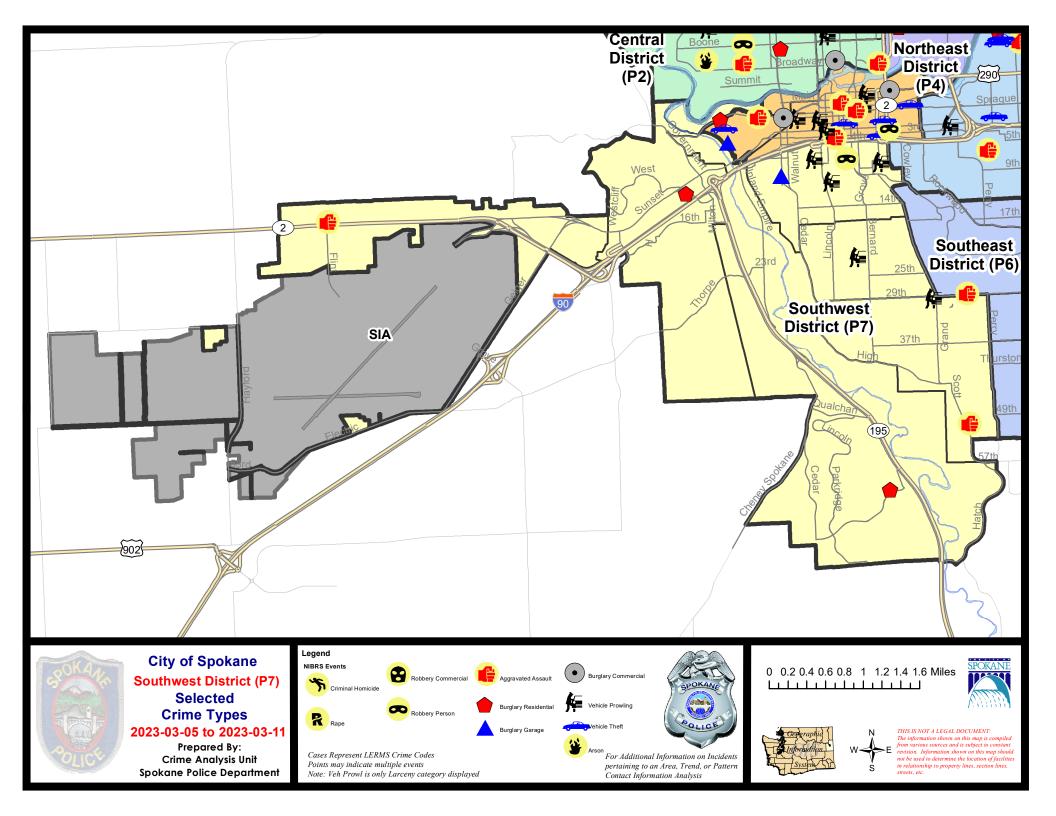

# SPOKANE POLICE DEPARTMENT

# PRELIMINARY CITYWIDE IBR CRIME REPORT

# **Preliminary IBR Counts**

Period Ending:

Saturday, March 11, 2023