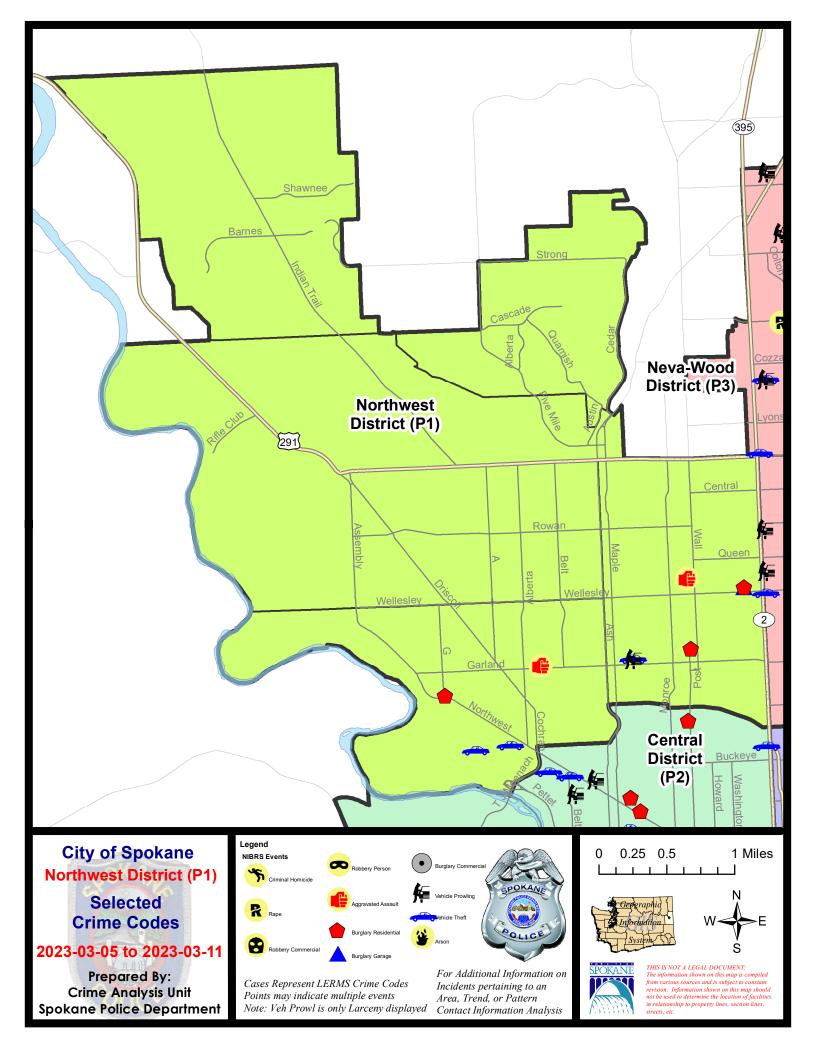

# SPOKANE POLICE DEPARTMENT

# PRELIMINARY CITYWIDE IBR CRIME REPORT

# **Preliminary IBR Counts**

Period Ending:

Saturday, March 11, 2023