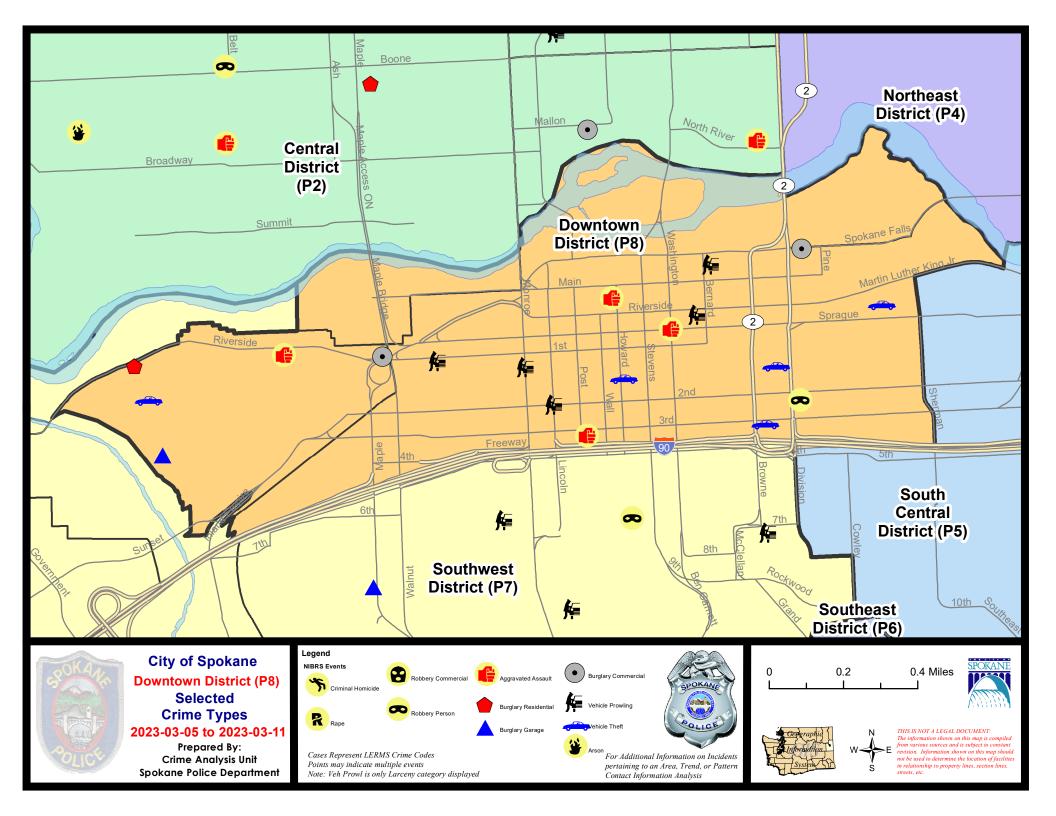

# SPOKANE POLICE DEPARTMENT

# PRELIMINARY CITYWIDE IBR CRIME REPORT

# **Preliminary IBR Counts**

Period Ending:

Saturday, March 11, 2023