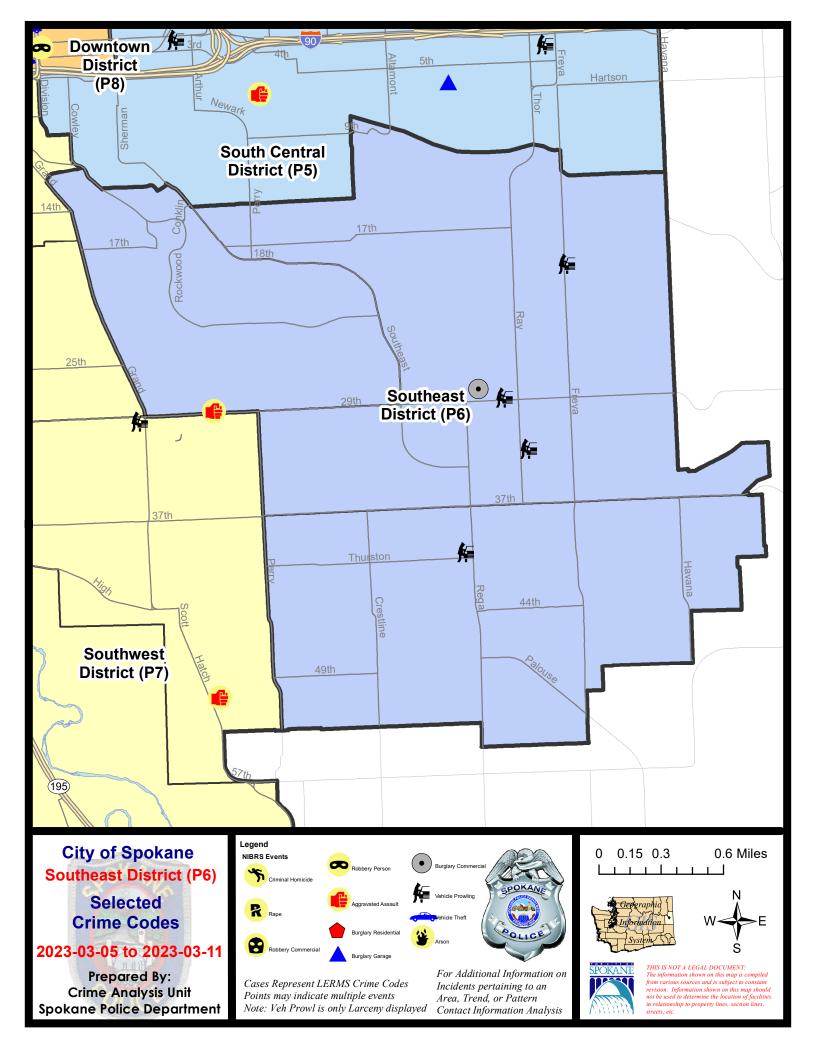

# SPOKANE POLICE DEPARTMENT

# PRELIMINARY CITYWIDE IBR CRIME REPORT

# **Preliminary IBR Counts**

Period Ending:

Saturday, March 11, 2023