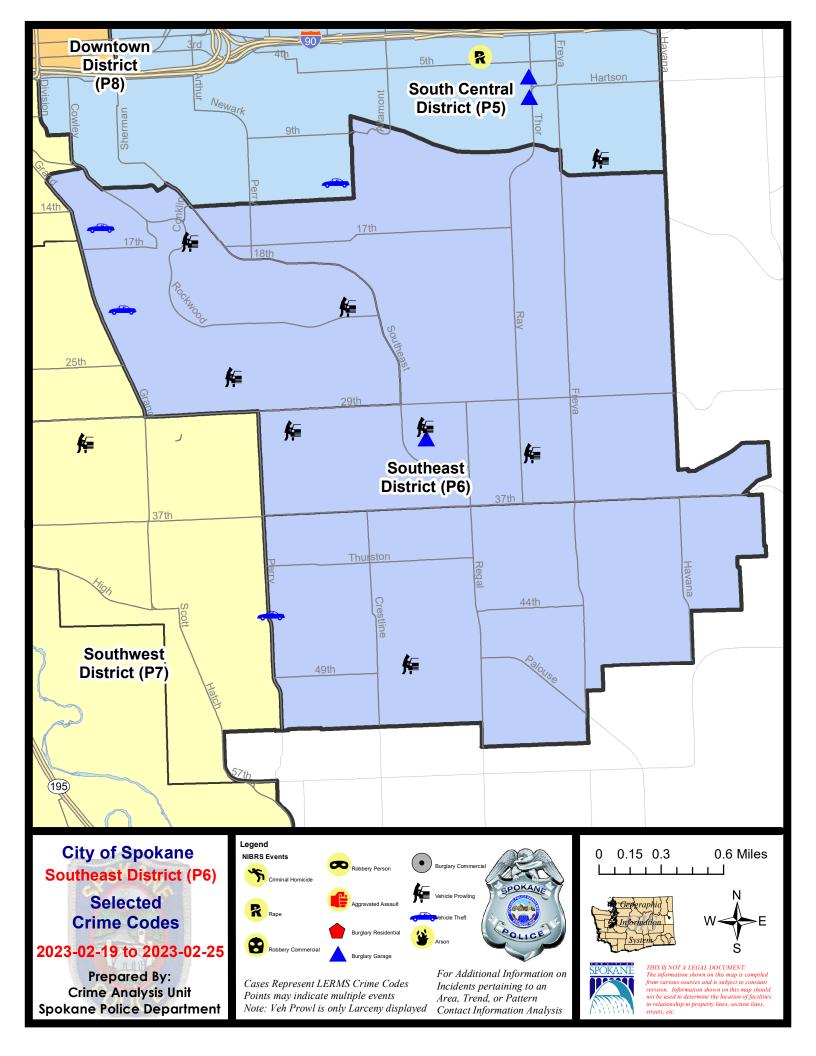

### SE - Southeast District (P6)

| Rape<br>Robbery - Commercia<br>Robbery - Person                                                                | 0                           | Prior                       | Percent                                  | Current                 | Prior                       | Percent                                             | Current                      | Prior                         | Percent                                               |
|----------------------------------------------------------------------------------------------------------------|-----------------------------|-----------------------------|------------------------------------------|-------------------------|-----------------------------|-----------------------------------------------------|------------------------------|-------------------------------|-------------------------------------------------------|
| Rape<br>Robbery - Commercia<br>Robbery - Person                                                                | 0                           |                             |                                          | 0                       | 0                           |                                                     |                              |                               | r                                                     |
| Aggravated Assault - I<br>Aggravated Assault - I                                                               |                             | 0<br>0<br>1<br>2            | -100.00%                                 | 1<br>0<br>0<br>5<br>4   | 2<br>0<br>1<br>0            | -50.00%<br>-100.00%<br>300.00%                      | 0<br>3<br>0<br>1<br>5<br>5   | 0<br>1<br>1<br>0<br>0<br>3    | 200.009<br>-100.009<br>66.679                         |
| Violent Tota                                                                                                   |                             | 3                           | -100.00%                                 | 10                      | 4                           | 150.00%                                             | 14                           | 5                             | 180.00                                                |
| Property Burglary - Residential<br>Burglary Garage<br>Burglary Commercial<br>Larceny<br>Vehicle Theft<br>Arson | 0<br>1<br>0<br>12<br>3<br>0 | 1<br>0<br>1<br>12<br>1<br>0 | -100.00%<br>-100.00%<br>0.00%<br>200.00% | 1<br>1<br>40<br>12<br>0 | 7<br>5<br>2<br>57<br>6<br>0 | -85.71%<br>-80.00%<br>-50.00%<br>-29.82%<br>100.00% | 8<br>6<br>3<br>97<br>18<br>0 | 16<br>4<br>2<br>79<br>19<br>1 | -50.00<br>50.00<br>50.00<br>22.78<br>-5.26<br>-100.00 |
| Property Tot<br>Preliminary Part 1 Crime Totals:                                                               | al: 16                      | 15                          | 6.67%                                    | 65                      | 81                          | -28.57%                                             | 132                          | 121                           | 9.099                                                 |

### Sunday - Saturday

SE - Southeast District (P6)

### 2/19/2023 TO 2/25/2023

| <u>A/C</u> | Offense Statute             | <u>Address</u>       | Reported Date | <u>Dist</u> |
|------------|-----------------------------|----------------------|---------------|-------------|
| <u>SPC</u> | 6LH                         |                      |               |             |
| С          | BURGLARY 2D GARAGE          | 3100 S MT VERNON ST  | 2/22/2023     | P6          |
| С          | MAIL THEFT                  | 3100 S MT VERNON ST  | 2/24/2023     | P6          |
| С          | THEFT 2D ALL OTHER          | 2700 E 37TH AVE      | 2/22/2023     | P6          |
| С          | THEFT 2D ALL OTHER          | 2500 E 27TH AVE      | 2/24/2023     | P6          |
| С          | THEFT 2D FROM MOTOR VEHICLE | 3100 S MT VERNON ST  | 2/21/2023     | P6          |
| А          | THEFT 3D FROM MOTOR VEHICLE | 1600 E 30TH AVE      | 2/19/2023     | P6          |
| С          | THEFT 3D FROM MOTOR VEHICLE | 3200 E 33RD AVE      | 2/25/2023     | P6          |
| <u>SPC</u> | 6RW                         |                      |               |             |
| С          | THEFT 2D FROM MOTOR VEHICLE | 1600 S CONKLIN ST    | 2/22/2023     | P6          |
| С          | THEFT 3D ALL OTHER          | 700 E PLATEAU RD     | 2/23/2023     | P6          |
| С          | THEFT 3D FROM MOTOR VEHICLE | 2000 E ROCKWOOD BLVD | 2/22/2023     | P6          |
| С          | THEFT 3D FROM MOTOR VEHICLE | 1100 E 26TH AVE      | 2/24/2023     |             |
| С          | THEFT OF MOTOR VEHICLE      | 1500 S LATAWAH ST    | 2/19/2023     | P7          |
| С          | THEFT OF MOTOR VEHICLE      | 400 E 21ST AVE       | 2/19/2023     | P6          |
| <u>SPC</u> | 65 <u>G</u>                 |                      |               |             |
| С          | THEFT 2D FROM MOTOR VEHICLE | 2300 E 49TH AVE      | 2/22/2023     |             |
| С          | THEFT 3D SHOPLIFTING        | 4500 S REGAL ST      | 2/21/2023     | P6          |
| С          | THEFT OF MOTOR VEHICLE      | 4300 S PERRY ST      | 2/21/2023     | P6          |