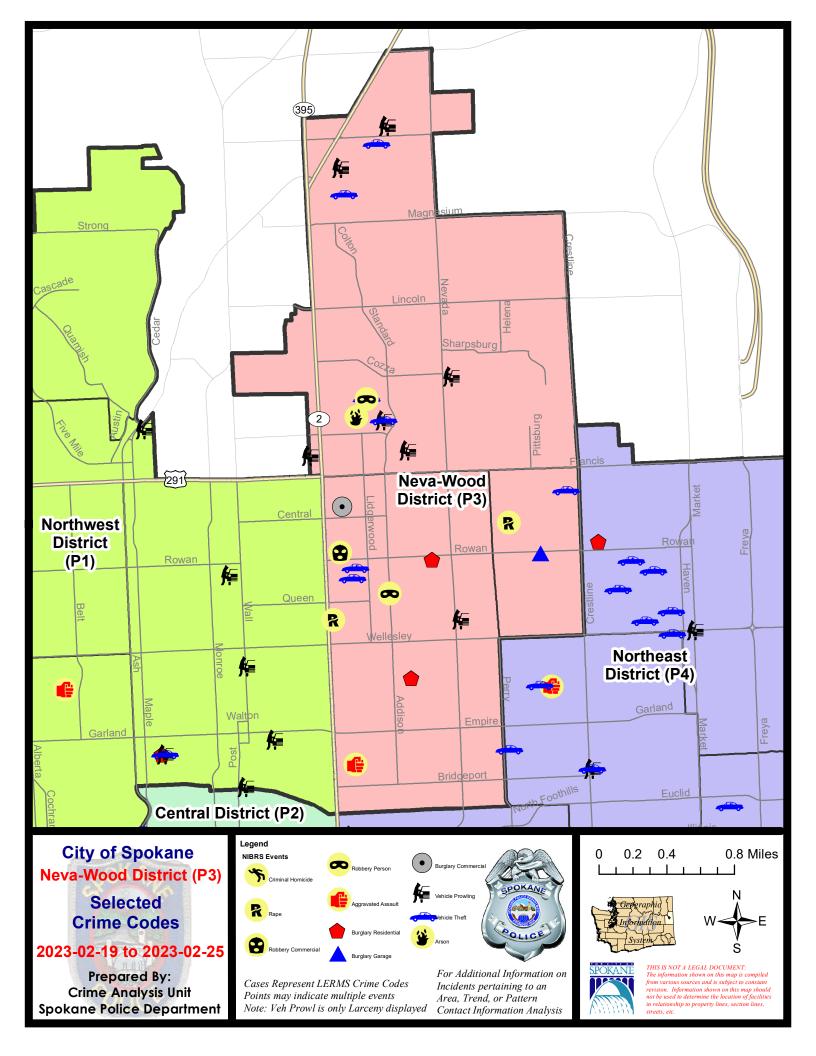

### NE - Neva-Wood District (P3)

### 7 Day Comparison 28 Day Comparison YTD Comparison NIBRS Categories (Part 1 Selected) Current Prior Prior Percent Percent Current Percent Current Prior Violent **Criminal Homicide** 0 0 0 0 -100.00% 0 1 2 5 Rape 1 100.00% 400.00% 6 2 200.00% 1 1 0 4 6 10 **Robbery - Commercial** 2 100.00% -40.00% 2 3 Robbery - Person 5 6 6 -33.33% 400.00% 0.00% 0 0 5 12 7 Aggravated Assault - Non DV 7 -28.57% 71.43% Aggravated Assault - DV 3 9 6 15 9 1 -66.67% 50.00% 66.67% Violent Total: 6 7 28 17 45 35 28.57% -14.29% 64.71% 17 Property **Burglary - Residential** 2 8 -75.00% 18 5.88% 35 20 75.00% **Burglary Garage** 1 0 5 14 -64.29% 19 8 137.50% **Burglary Commercial** 1 6 12 13 25 14 -83.33% -7.69% 78.57% 43 75 212 183 395 410 Larceny -42.67% 15.85% -3.66% 7 Vehicle Theft З 133.33% 22 37 -40.54% 59 51 15.69% 2 5 2 150.00% 1 3 Arson 1 0.00% 50.00% -40.86% 55 93 272 266 538 505 **Property Total:** 2.26% 6.53% **Preliminary Part 1 Crime Totals:** 61 100 -39.00% 300 283 6.01% 540 7.96% 583 Current 7 Day Period: Prior 7 Day Period: 2/12/2023 - 2/18/2023 2/19/2023 - 2/25/2023 **Current 28 Day Period:** 1/29/2023 - 2/25/2023 Prior 28 Day Period: 1/1/2023 - 1/28/2023 **Current YTD Dav Period:** 1/1/2023 - 2/25/2023 Prior YTD Period: 1/1/2022 - 2/25/2022

### 2/19/2023 TO 2/25/2023

Address

<u>Dist</u>

**Reported Date** 

| <u>A/C</u> | <u>Offense Statute</u>      | Address                       | <u>Reported Date</u> | Dist |
|------------|-----------------------------|-------------------------------|----------------------|------|
| <u>SPB</u> | 3 <u>NL</u>                 |                               |                      |      |
| С          | ASSAULT 2D                  | 3500 N MAYFAIR ST             | 2/22/2023            | P4   |
| С          | BURGLARY 2D COMMERCIAL      | 6000 N MAYFAIR ST             | 2/20/2023            | P4   |
| С          | ORGANIZED RETAIL THEFT 2D   | 5500 N DIVISION ST            | 2/21/2023            | P4   |
| С          | RAPE 3D                     |                               | 2/22/2023            | P3   |
| С          | RESIDENTIAL BURGLARY        | 500 E LONGFELLOW AVE          | 2/19/2023            | P4   |
| С          | RESIDENTIAL BURGLARY        | 800 E NORTH AVE               | 2/21/2023            | P3   |
| С          | ROBBERY 1D CARJACKING       | E CROWN AVE / N ADDISON ST    | 2/24/2023            | P8   |
| С          | ROBBERY 2D COMMERCIAL       | 5500 N DIVISION ST            | 2/22/2023            | P3   |
| С          | THEFT 2D ALL OTHER          | 4700 N DIVISION ST            | 2/24/2023            | P3   |
| С          | THEFT 2D SHOPLIFTING        | 4700 N DIVISION ST            | 2/19/2023            | P1   |
| С          | THEFT 3D FROM BUILDING      | 6000 N MAYFAIR ST             | 2/20/2023            | P4   |
| С          | THEFT 3D FROM BUILDING      | 800 E NORTH AVE               | 2/21/2023            | P3   |
| С          | THEFT 3D FROM BUILDING      | 0 E GARLAND AVE               | 2/25/2023            | P4   |
| С          | THEFT 3D FROM MOTOR VEHICLE | 1000 E WABASH AVE             | 2/23/2023            | P3   |
| С          | THEFT 3D SHOPLIFTING        | 4700 N DIVISION ST            | 2/22/2023            | P3   |
| С          | THEFT 3D SHOPLIFTING        | 900 E WELLESLEY AVE           | 2/23/2023            | P3   |
| С          | THEFT 3D SHOPLIFTING        | 4700 N DIVISION ST            | 2/24/2023            | P4   |
| С          | THEFT 3D SHOPLIFTING        | 5500 N DIVISION ST            | 2/21/2023            |      |
| С          | THEFT 3D SHOPLIFTING        | 5500 N DIVISION ST            | 2/20/2023            |      |
| С          | THEFT OF MOTOR VEHICLE      | 100 E SANSON AVE              | 2/20/2023            | P3   |
| С          | THEFT OF MOTOR VEHICLE      | 100 E EVERETT AVE             | 2/25/2023            | P4   |
| <u>SPB</u> | <u>ISSH</u>                 |                               |                      |      |
| С          | ARSON 2D                    | 200 E WEDGEWOOD AVE           | 2/24/2023            | P4   |
| С          | ROBBERY 2D PERSON           | 7000 N COLTON ST              | 2/25/2023            | P4   |
| С          | THEFT 2D ALL OTHER          | 6400 N DIVISION ST            | 2/20/2023            | P3   |
| С          | THEFT 2D ALL OTHER          | 6700 N DIVISION ST            | 2/21/2023            | P3   |
| С          | THEFT 2D ALL OTHER          | 0 E WEILE AVE                 | 2/22/2023            | P3   |
| С          | THEFT 2D FROM MOTOR VEHICLE | 1000 E COZZA DR               | 2/23/2023            | P3   |
| С          | THEFT 2D FROM MOTOR VEHICLE | 9100 N NEWPORT HWY            | 2/25/2023            |      |
| С          | THEFT 3D ALL OTHER          | 9200 N NEVADA ST              | 2/23/2023            | P3   |
| С          | THEFT 3D FROM BUILDING      | 9400 N DIVISION ST            | 2/21/2023            | P3   |
| С          | THEFT 3D FROM BUILDING      | 300 E WEDGEWOOD AVE           | 2/24/2023            | P3   |
| С          | THEFT 3D FROM BUILDING      | 7000 N COLTON ST              | 2/25/2023            | P3   |
| С          | THEFT 3D FROM MOTOR VEHICLE | 6900 N WISCOMB ST             | 2/21/2023            | P3   |
| С          | THEFT 3D FROM MOTOR VEHICLE | 600 E HOUSTON AVE             | 2/21/2023            | P3   |
| С          | THEFT 3D FROM MOTOR VEHICLE | 600 E HOLLAND AVE             | 2/21/2023            | P3   |
| С          | THEFT 3D FROM MOTOR VEHICLE | 600 E HOLLAND AVE             | 2/22/2023            | P3   |
| С          | THEFT 3D FROM MOTOR VEHICLE | N ATLANTIC ST / W HOUSTON AVE | 2/24/2023            | P1   |

| <u>A/C</u> | Offense Statute                        | Address            | Reported Date | Dist |
|------------|----------------------------------------|--------------------|---------------|------|
| С          | THEFT 3D FROM MOTOR VEHICLE            | 9100 N NEWPORT HWY | 2/25/2023     |      |
| С          | THEFT 3D SHOPLIFTING                   | 9600 N NEWPORT HWY | 2/20/2023     | P3   |
| С          | THEFT 3D SHOPLIFTING                   | 9200 N COLTON ST   | 2/20/2023     | P4   |
| С          | THEFT 3D SHOPLIFTING                   | 7700 N DIVISION ST | 2/21/2023     | P3   |
| С          | THEFT 3D SHOPLIFTING                   | 6700 N DIVISION ST | 2/22/2023     | P4   |
| С          | THEFT 3D SHOPLIFTING                   | 7700 N DIVISION ST | 2/22/2023     | P4   |
| С          | THEFT 3D SHOPLIFTING                   | 9200 N COLTON ST   | 2/23/2023     | P4   |
| С          | THEFT 3D SHOPLIFTING                   | 6600 N DIVISION ST | 2/19/2023     |      |
| С          | THEFT 3D SHOPLIFTING                   | 6700 N DIVISION ST | 2/20/2023     |      |
| С          | THEFT 3D SHOPLIFTING                   | 6600 N DIVISION ST | 2/20/2023     |      |
| С          | THEFT 3D SHOPLIFTING                   | 7700 N DIVISION ST | 2/23/2023     |      |
| С          | THEFT 3D SHOPLIFTING                   | 7700 N DIVISION ST | 2/24/2023     |      |
| С          | THEFT 3D SHOPLIFTING                   | 6600 N DIVISION ST | 2/24/2023     |      |
| С          | THEFT 3D SHOPLIFTING                   | 9100 N NEWPORT HWY | 2/25/2023     |      |
| С          | THEFT 3D SHOPLIFTING                   | 6500 N NEVADA ST   | 2/25/2023     |      |
| С          | THEFT 3D VEHICLE PARTS AND ACCESSORIES | 6900 N WISCOMB ST  | 2/21/2023     | P3   |
| А          | THEFT OF MOTOR VEHICLE                 | 500 E HOLLAND AVE  | 2/19/2023     | P3   |
| А          | THEFT OF MOTOR VEHICLE                 | 6900 N WISCOMB ST  | 2/21/2023     | P3   |
| С          | THEFT OF MOTOR VEHICLE                 | 7000 N COLTON ST   | 2/23/2023     | P3   |
| С          | THEFT OF MOTOR VEHICLE                 | 8900 N COLTON ST   | 2/25/2023     | P4   |
| <u>SPB</u> | <u>3WH</u>                             |                    |               |      |
| С          | BURGLARY 2D GARAGE                     | 1700 E ROWAN AVE   | 2/24/2023     | P3   |
| С          | RAPE 2D                                |                    | 2/21/2023     | P4   |
| С          | THEFT 3D ALL OTHER                     | 1900 E DALKE AVE   | 2/21/2023     | P4   |
| С          | THEFT OF MOTOR VEHICLE                 | 1900 E DALKE AVE   | 2/21/2023     | P4   |