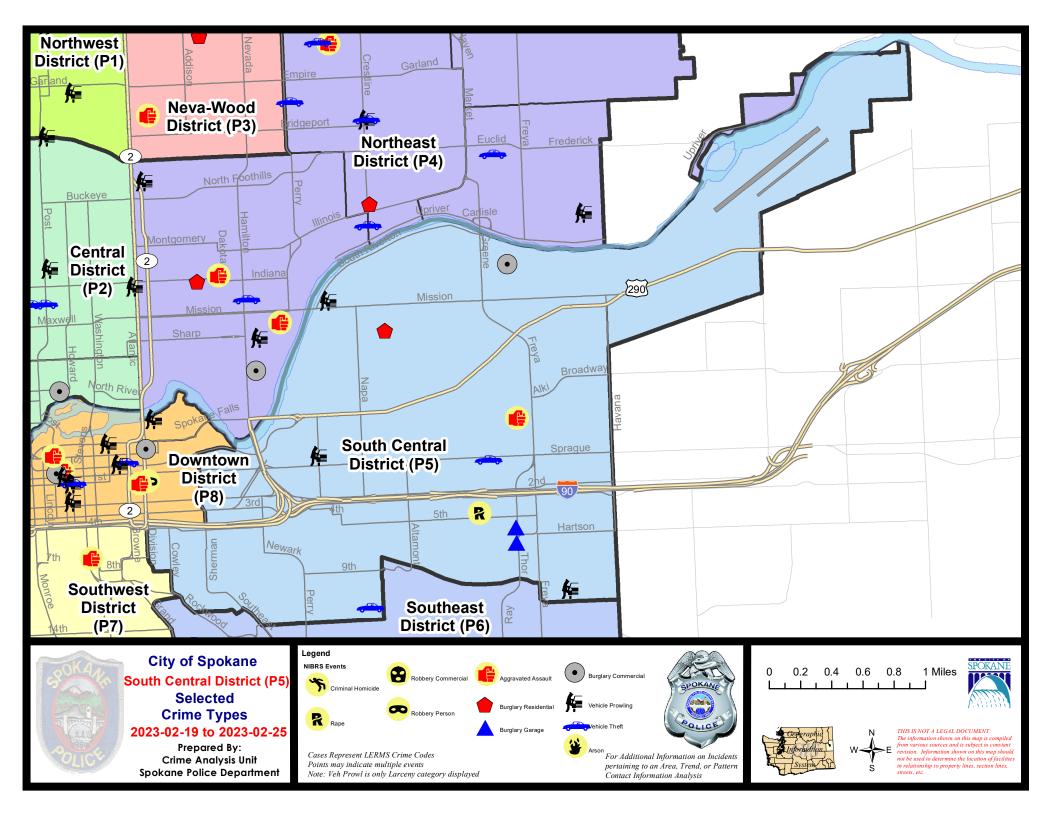

### SE - South Central District (P5)

|           |                             | 7 Da    | y Comparis | son       | 28 Da     | ay Compar | ison    | YT          | D Comparis | on       |
|-----------|-----------------------------|---------|------------|-----------|-----------|-----------|---------|-------------|------------|----------|
| NIBRS Ca  | tegories (Part 1 Selected)  | Current | Prior      | Percent   | Current   | Prior     | Percent | Current     | Prior      | Percent  |
| Violent   | Criminal Homicide           | 0       | 0          |           | 0         | 0         |         | 0           | 1          | -100.00% |
|           | Rape                        | 1       | 2          | -50.00%   | 4         | 3         | 33.33%  | 7           | 4          | 75.00%   |
|           | Robbery - Commercial        | 0       | 0          |           | 0         | 0         |         | 0           | 0          |          |
|           | Robbery - Person            | 0       | 1          | -100.00%  | 1         | 2         | -50.00% | 3           | 3          | 0.00%    |
|           | Aggravated Assault - Non DV | 1       | 2          | -50.00%   | 8         | 7         | 14.29%  | 15          | 12         | 25.00%   |
|           | Aggravated Assault - DV     | 0       | 0          |           | 2         | 0         |         | 2           | 8          | -75.00%  |
|           | Violent Total:              | 2       | 5          | -60.00%   | 15        | 12        | 25.00%  | 27          | 28         | -3.57%   |
| Property  | Burglary - Residential      | 1       | 1          | 0.00%     | 2         | 8         | -75.00% | 10          | 18         | -44.44%  |
|           | Burglary Garage             | 2       | 0          |           | 4         | 4         | 0.00%   | 8           | 3          | 166.67%  |
|           | Burglary Commercial         | 1       | 1          | 0.00%     | 4         | 15        | -73.33% | 19          | 14         | 35.71%   |
|           | Larceny                     | 13      | 10         | 30.00%    | 54        | 81        | -33.33% | 135         | 164        | -17.68%  |
|           | Vehicle Theft               | 2       | 5          | -60.00%   | 15        | 15        | 0.00%   | 30          | 31         | -3.23%   |
|           | Arson                       | 0       | 0          |           | 1         | 1         | 0.00%   | 2           | 2          | 0.00%    |
|           | Property Total:             | 19      | 17         | 11.76%    | 80        | 124       | -35.48% | 204         | 232        | -12.07%  |
| Prelimina | ry Part 1 Crime Totals:     | 21      | 22         | -4.55%    | 95        | 136       | -30.15% | 231         | 260        | -11.15%  |
|           | Current 7 Day Period:       | 2/      | 19/2023 -  | 2/25/2023 | Prior 7 D | ay Period | :       | 2/12/2023 - | 2/18/2023  |          |
|           | Current 28 Day Period:      | 1/      | 29/2023 -  | 2/25/2023 | Prior 28  | Day Perio | d:      | 1/1/2023 -  | 1/28/2023  |          |
|           | Current YTD Day Period:     | 1       | /1/2023 -  | 2/25/2023 | Prior YT  | D Period: |         | 1/1/2022 -  | 2/25/2022  |          |

SE - South Central District (P5)

### 2/19/2023 TO 2/25/2023

| <u>A/C</u> | <u>Offense Statute</u>                                        | Address                       | Reported Date | <u>Dist</u> |
|------------|---------------------------------------------------------------|-------------------------------|---------------|-------------|
| <u>SPC</u> | <u>5EC</u>                                                    |                               |               |             |
| С          | ASSAULT 4D WEAPON                                             | 3400 E FERRY AVE              | 2/19/2023     | P6          |
| С          | BURGLARY 1D GARAGE                                            | 500 S THOR ST                 | 2/20/2023     | P5          |
| С          | BURGLARY 2D GARAGE                                            | 600 S THOR ST                 | 2/25/2023     | P6          |
| С          | RAPE 2D                                                       |                               | 2/19/2023     | P6          |
| С          | THEFT 2D ALL OTHER                                            | 2700 E SPRAGUE AVE            | 2/20/2023     | P5          |
| С          | THEFT 2D FROM BUILDING                                        | 400 S THOR ST                 | 2/23/2023     | P5          |
| С          | THEFT 2D FROM BUILDING                                        | 3600 E HARTSON AVE            | 2/24/2023     | P5          |
| С          | THEFT 2D FROM MOTOR VEHICLE                                   | N HELENA ST / E RIVERSIDE AVE | 2/21/2023     | P5          |
| С          | THEFT 3D ALL OTHER                                            | 4200 E 9TH AVE                | 2/20/2023     | P5          |
| С          | THEFT 3D ALL OTHER                                            | 900 S HATCH ST                | 2/21/2023     | P6          |
| С          | THEFT 3D ALL OTHER                                            | 3000 E 5TH AVE                | 2/25/2023     | P5          |
| А          | THEFT 3D FROM MOTOR VEHICLE                                   | 3800 E 12TH AVE               | 2/24/2023     | P5          |
| С          | THEFT OF MOTOR VEHICLE                                        | 3200 E SPRAGUE AVE            | 2/21/2023     | P5          |
| С          | THEFT OF MOTOR VEHICLE                                        | 1900 E 13TH AVE               | 2/22/2023     | P6          |
| <u>SPC</u> | 5 <u>GP</u>                                                   |                               |               |             |
| С          | BURGLARY 2D COMMERCIAL                                        | 1800 N GREENE ST              | 2/23/2023     | P6          |
| С          | IBR Purposes Only - Theft of Motor Vehicle Parts or Accessori | 1800 N GREENE ST              | 2/21/2023     | P6          |
| А          | RESIDENTIAL BURGLARY                                          | 2200 E SHARP AVE              | 2/22/2023     | P6          |
| С          | THEFT 2D ALL OTHER                                            | 2500 E SINTO AVE              | 2/25/2023     | P5          |
| С          | THEFT 2D FROM MOTOR VEHICLE                                   | 1600 E SOUTH RIVERTON AVE     | 2/23/2023     | P5          |
| С          | THEFT 3D ALL OTHER                                            | 4300 E TRENT AVE              | 2/22/2023     | P5          |
| С          | THEFT 3D SHOPLIFTING                                          | 3100 E MISSION AVE            | 2/23/2023     | P8          |