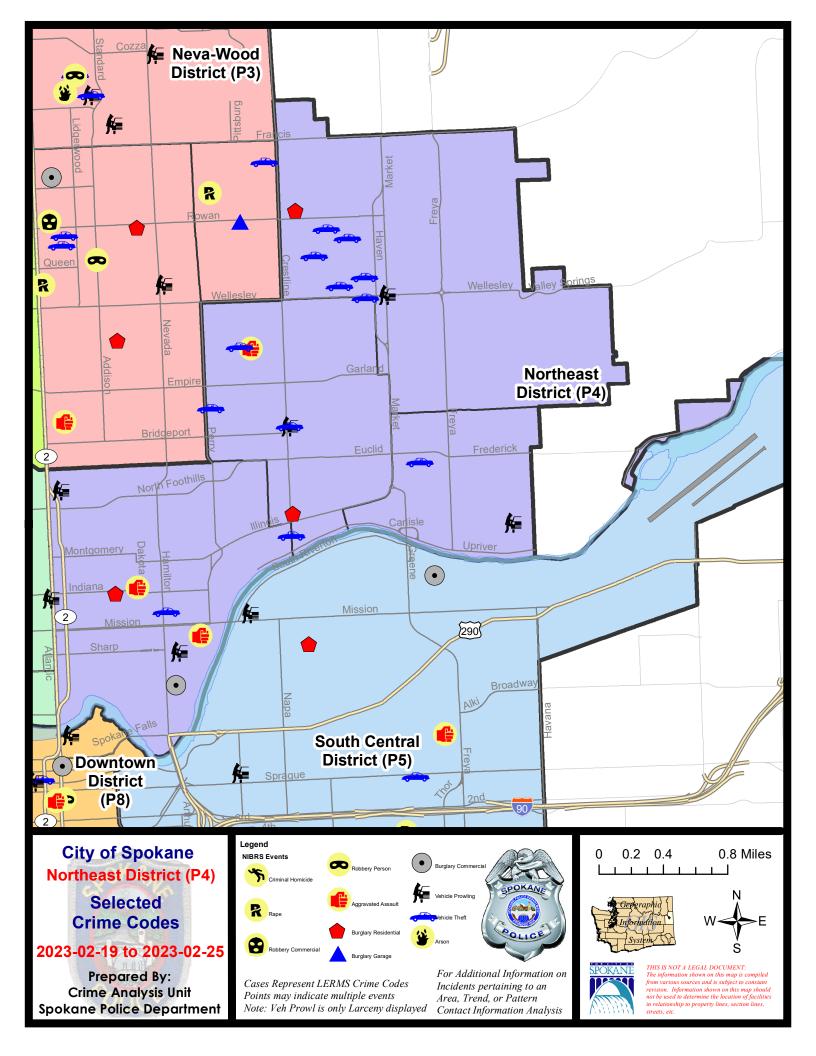

### **NE - Northeast District (P4)**

|           |                                                                                                       | 7 Da                         | ay Compari             | son                                     | 28 Da                         | ay Compai                            | rison                                                        | YT                                      | D Comparis                      | on                                                        |
|-----------|-------------------------------------------------------------------------------------------------------|------------------------------|------------------------|-----------------------------------------|-------------------------------|--------------------------------------|--------------------------------------------------------------|-----------------------------------------|---------------------------------|-----------------------------------------------------------|
| NIBRS Ca  | tegories (Part 1 Selected)                                                                            | Current                      | Prior                  | Percent                                 | Current                       | Prior                                | Percent                                                      | Current                                 | Prior                           | Percent                                                   |
| Violent   | Criminal Homicide<br>Rape<br>Robbery - Commercial<br>Robbery - Person<br>Aggravated Assault - Non DV  | 0<br>2<br>0<br>0<br>1        | 0<br>1<br>0<br>1<br>3  | 100.00%<br>-100.00%<br>-66.67%          | 0<br>6<br>0<br>1<br>5         | 0<br>0<br>1<br>1<br>8                | -100.00%<br>0.00%<br>-37.50%                                 | 0<br>6<br>1<br>2<br>13                  | 0<br>5<br>1<br>3<br>11          | 20.00%<br>0.00%<br>-33.33%<br>18.18%                      |
|           | Aggravated Assault - DV<br>Violent Total:                                                             | 5                            | 2                      | 0.00%                                   | 20                            | 5                                    | 60.00%                                                       | 35                                      | 34                              | -7.149                                                    |
| Property  | Burglary - Residential<br>Burglary Garage<br>Burglary Commercial<br>Larceny<br>Vehicle Theft<br>Arson | 3<br>0<br>1<br>15<br>12<br>0 | 0<br>1<br>27<br>6<br>0 | -100.00%<br>0.00%<br>-44.44%<br>100.00% | 10<br>2<br>4<br>83<br>27<br>0 | 21<br>5<br>5<br>78<br>23<br>1        | -52.38%<br>-60.00%<br>-20.00%<br>6.41%<br>17.39%<br>-100.00% | 31<br>7<br>9<br>161<br>50<br>1          | 24<br>6<br>30<br>193<br>53<br>1 | 29.179<br>16.679<br>-70.009<br>-16.589<br>-5.669<br>0.009 |
| Prelimina | Property Total:<br>ry Part 1 Crime Totals:                                                            | 31                           | 35                     | -11.43%                                 | 126                           | 133                                  | -5.26%                                                       | 259<br>294                              | 307<br>341                      | -15.64%                                                   |
|           | Current 7 Day Period:<br>Current 28 Day Period:<br>Current YTD Day Period:                            | 1/                           | 29/2023 -              | 2/25/2023<br>2/25/2023<br>2/25/2023     | Prior 28                      | Day Period<br>Day Perio<br>D Period: |                                                              | 2/12/2023 -<br>1/1/2023 -<br>1/1/2022 - | 1/28/2023                       |                                                           |

### <u>NE - Northeast District (P4)</u>

## 2/19/2023 TO 2/25/2023

| <u>A/C</u> | Offense Statute                            | Address                              | Reported Date | <u>Dist</u> |
|------------|--------------------------------------------|--------------------------------------|---------------|-------------|
| <u>SPB</u> | 4 <b>BE</b>                                |                                      |               |             |
| С          | ASSAULT OF A CHILD 2D                      | 1700 E ROCKWELL AVE                  | 2/22/2023     | P4          |
| С          | RESIDENTIAL BURGLARY                       | 2500 N CRESTLINE ST                  | 2/22/2023     | P4          |
| С          | THEFT 2D FROM BUILDING                     | 2500 N CRESTLINE ST                  | 2/22/2023     | P4          |
| С          | THEFT 2D FROM MOTOR VEHICLE                | 3400 N CRESTLINE ST                  | 2/22/2023     | P4          |
| С          | THEFT 3D SHOPLIFTING                       | 3900 N MARKET ST                     | 2/21/2023     |             |
| С          | THEFT OF MOTOR VEHICLE                     | N CRESTLINE ST / E NORTH CRESCENT AV | 2/21/2023     | P4          |
| С          | THEFT OF MOTOR VEHICLE                     | 4600 N REGAL ST                      | 2/21/2023     | P4          |
| С          | THEFT OF MOTOR VEHICLE                     | 3400 N CRESTLINE ST                  | 2/22/2023     | P4          |
| С          | THEFT OF MOTOR VEHICLE                     | 1400 E GORDON AVE                    | 2/24/2023     | P4          |
| С          | THEFT OF MOTOR VEHICLE                     | 1600 E ROCKWELL AVE                  | 2/24/2023     | P4          |
| <u>SPB</u> | 4 <b>HI</b>                                |                                      |               |             |
| С          | MAIL THEFT                                 | 2700 E ROWAN AVE                     | 2/21/2023     | P4          |
| С          | RESIDENTIAL BURGLARY                       | 2200 E NEBRASKA AVE                  | 2/20/2023     | P4          |
| С          | TAKING MOTOR VEHICLE WITHOUT PERMISSION 2D | 2700 E EVERETT AVE                   | 2/20/2023     | P4          |
| С          | THEFT 2D FROM BUILDING                     | 3900 N MARKET ST                     | 2/24/2023     | P4          |
| С          | THEFT 3D ALL OTHER                         | 2900 E WABASH AVE                    | 2/23/2023     | P4          |
| С          | THEFT 3D FROM MOTOR VEHICLE                | N MARKET ST / E WELLESLEY AVE        | 2/25/2023     | P4          |
| С          | THEFT OF MOTOR VEHICLE                     | 4800 N LACEY ST                      | 2/21/2023     | P4          |
| С          | THEFT OF MOTOR VEHICLE                     | 2500 E SANSON AVE                    | 2/22/2023     | P4          |
| С          | THEFT OF MOTOR VEHICLE                     | 2900 E WABASH AVE                    | 2/23/2023     | P4          |
| С          | THEFT OF MOTOR VEHICLE                     | 2400 E QUEEN AVE                     | 2/24/2023     | P4          |
| <u>SPB</u> | 34LO                                       |                                      |               |             |
| С          | ASSAULT 2D                                 | E INDIANA AVE / N DAKOTA ST          | 2/21/2023     | P4          |
| С          | ASSAULT 2D                                 | 1200 E MISSION AVE                   | 2/25/2023     | P4          |
| С          | BURGLARY 2D COMMERCIAL                     | N COLUMBUS ST / E CATALDO AVE        | 2/25/2023     | P4          |
| С          | RAPE 1D ORAL/ANAL OR SAME SEX              |                                      | 2/24/2023     | P4          |
| С          | RESIDENTIAL BURGLARY                       | 1800 N ADDISON ST                    | 2/20/2023     | P1          |
| С          | THEFT 2D FROM BUILDING                     | 300 E DESMET AVE                     | 2/25/2023     | P4          |
| С          | THEFT 2D VEHICLE PARTS AND ACCESSORIES     | 300 E NORTH FOOTHILLS DR             | 2/24/2023     |             |
| С          | THEFT 3D ALL OTHER                         | 500 E BALDWIN AVE                    | 2/23/2023     | P4          |
| С          | THEFT 3D FROM BUILDING                     | 1200 N COLUMBUS ST                   | 2/25/2023     |             |
| А          | THEFT 3D FROM MOTOR VEHICLE                | 2800 N RUBY ST                       | 2/19/2023     | P4          |
| С          | THEFT 3D FROM MOTOR VEHICLE                | 1200 N COLUMBUS ST                   | 2/20/2023     |             |
| С          | THEFT 3D VEHICLE PARTS AND ACCESSORIES     | 400 E MONTGOMERY AVE                 | 2/25/2023     | P4          |
| С          | THEFT OF MOTOR VEHICLE                     | 900 E AUGUSTA AVE                    | 2/24/2023     | P4          |
| SPB        | 4 <b>M</b> I                               |                                      |               |             |

### <u>SPB4MI</u>

C RAPE 3D ORAL/ANAL OR SAME SEX

Ρ4

2/22/2023

For protection of victim privacy, the entire address on sexual assault crimes has been redacted.

| <u>A/C</u> | Offense Statute             | Address             | Reported Date | <u>Dist</u> |
|------------|-----------------------------|---------------------|---------------|-------------|
| С          | THEFT 2D FROM MOTOR VEHICLE | 4100 E CARLISLE AVE | 2/24/2023     | P4          |
| С          | THEFT OF MOTOR VEHICLE      | 3300 E FAIRVIEW AVE | 2/21/2023     | P4          |