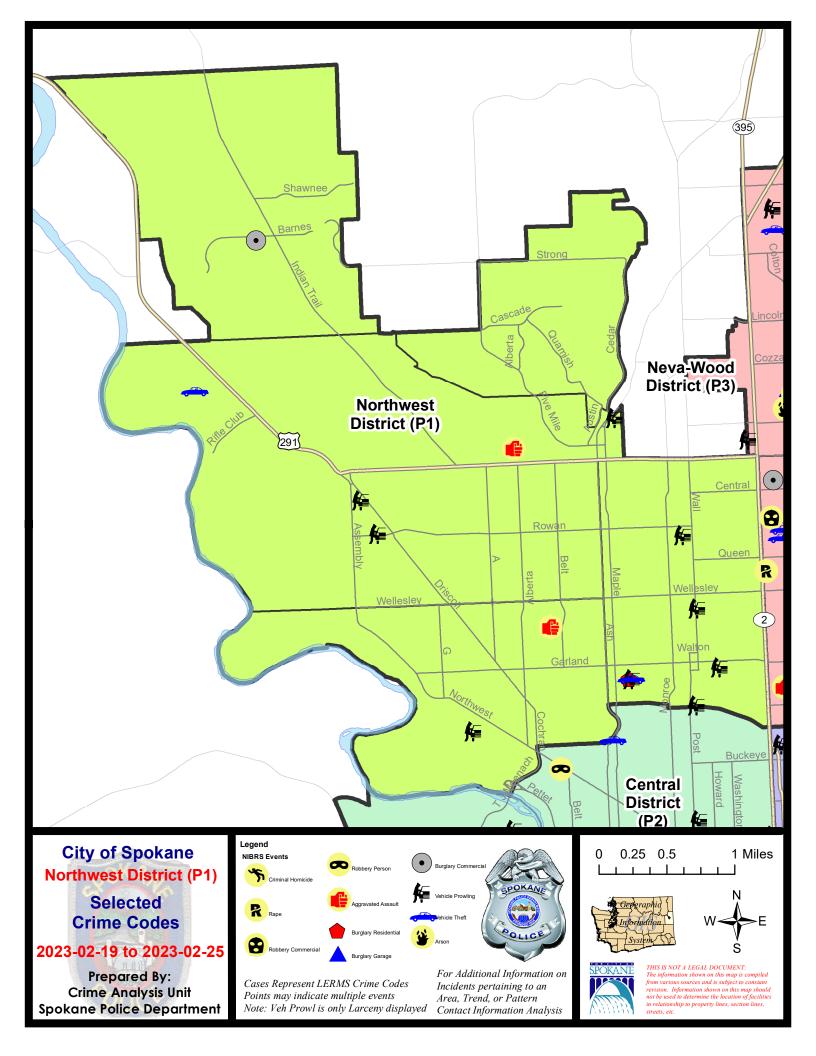

### NW - Northwest District (P1)

### 2/19/2023 TO 2/25/2023

| <u>A/C</u> | Offense Statute                        | Address                    | Reported Date | Dist |
|------------|----------------------------------------|----------------------------|---------------|------|
| <u>SP</u>  | 1 <u>AD</u>                            |                            |               |      |
| С          | HARASSMENT FELONY WEAPON INVOLVED      | 2300 W LONGFELLOW AVE      | 2/22/2023     | P1   |
| С          | THEFT 1D POCKET PICKING                | 2200 W WELLESLEY AVE       | 2/21/2023     | P1   |
| С          | THEFT 2D FROM BUILDING                 | 3000 N HEMLOCK ST          | 2/24/2023     | P1   |
| С          | THEFT 3D ALL OTHER                     | 4500 W NORTHWEST BLVD      | 2/21/2023     | P1   |
| С          | THEFT 3D ALL OTHER                     | 3000 N HEMLOCK ST          | 2/23/2023     | P1   |
| С          | THEFT 3D FROM MOTOR VEHICLE            | N D ST / W DALTON AVE      | 2/22/2023     | P1   |
| С          | THEFT 3D SHOPLIFTING                   | 2300 W WELLESLEY AVE       | 2/23/2023     | P1   |
| С          | THEFT 3D SHOPLIFTING                   | 2300 W WELLESLEY AVE       | 2/24/2023     | P1   |
| С          | THEFT 3D SHOPLIFTING                   | 2300 W WELLESLEY AVE       | 2/20/2023     |      |
| <u>SPA</u> | 1 <u>BS</u>                            |                            |               |      |
| С          | ASSAULT 4D WEAPON                      | 6400 N ALBERTA ST          | 2/24/2023     | P1   |
| А          | THEFT 3D FROM MOTOR VEHICLE            | 6700 N CEDAR RD            | 2/20/2023     | P1   |
| <u>SPA</u> | 1FM                                    |                            |               |      |
| С          | THEFT 3D ALL OTHER                     | N AUSTIN RD / N QUAMISH DR | 2/19/2023     |      |
| <u>SPA</u> | <u>11T</u>                             |                            |               |      |
| С          | BURGLARY 2D COMMERCIAL                 | 9000 N INDIAN TRAIL RD     | 2/21/2023     | P1   |
| <u>SP</u>  | 1NH                                    |                            |               |      |
| С          | BURGLARY 1D FROM RESIDENCE             | 1400 W KIERNAN AVE         | 2/19/2023     | P1   |
| С          | THEFT 1D FROM MOTOR VEHICLE            | 4400 N WALL ST             | 2/20/2023     | P1   |
| С          | THEFT 3D ALL OTHER                     | 5500 N MAPLE ST            | 2/19/2023     | P1   |
| С          | THEFT 3D FROM MOTOR VEHICLE            | 500 W PROVIDENCE AVE       | 2/19/2023     | P1   |
| С          | THEFT 3D FROM MOTOR VEHICLE            | 5300 N POST ST             | 2/20/2023     | P1   |
| С          | THEFT 3D FROM MOTOR VEHICLE            | 1400 W KIERNAN AVE         | 2/22/2023     | P1   |
| С          | THEFT 3D FROM MOTOR VEHICLE            | 700 W CORA AVE             | 2/25/2023     | P1   |
| С          | THEFT 3D VEHICLE PARTS AND ACCESSORIES | 4400 N WALL ST             | 2/20/2023     | P1   |
| С          | THEFT OF MOTOR VEHICLE                 | 1400 W KIERNAN AVE         | 2/22/2023     | P1   |
| <u>SPA</u> | INW                                    |                            |               |      |
| С          | THEFT 2D ALL OTHER                     | 7100 N DESCHUTES DR        | 2/25/2023     | P1   |
| А          | THEFT 3D FROM MOTOR VEHICLE            | 5900 N ALAMEDA ST          | 2/22/2023     | P1   |
| С          | THEFT 3D FROM MOTOR VEHICLE            | 4000 W ROWAN AVE           | 2/22/2023     |      |
| С          | THEFT OF MOTOR VEHICLE                 | 7100 N DESCHUTES DR        | 2/25/2023     | P1   |