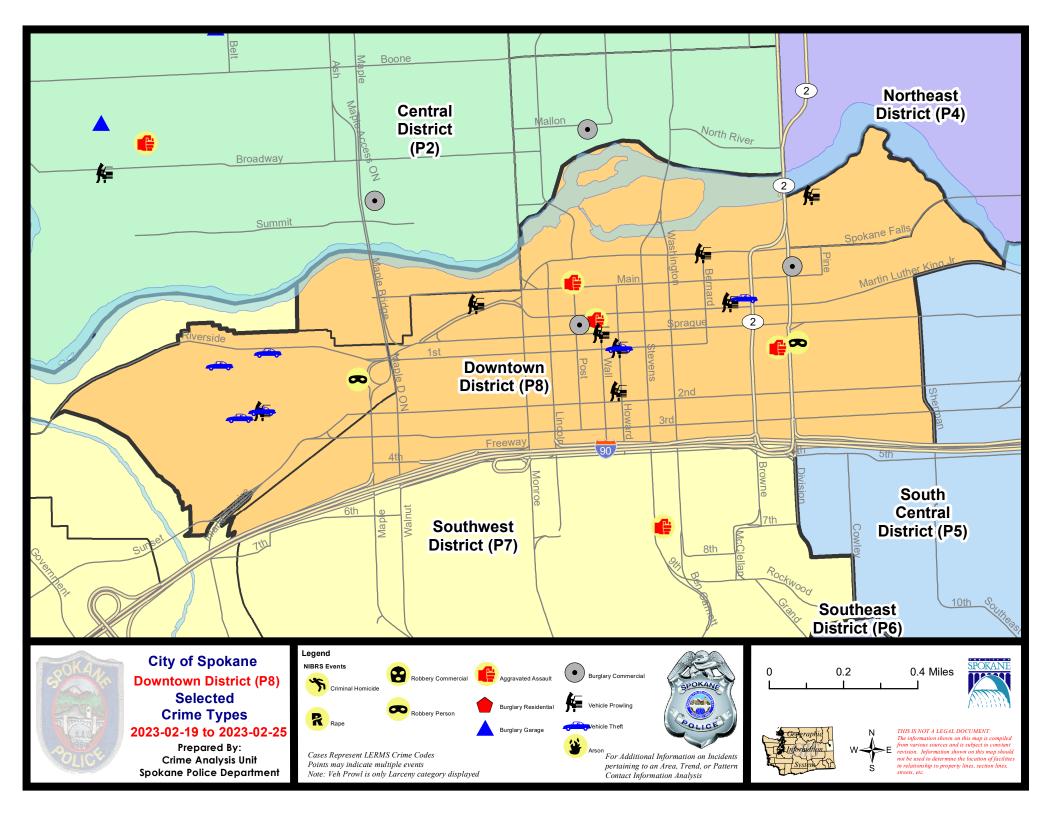

iew

This chart represents Preliminary counts of selected crime categories from Police Case Reports. Full statistical analysis to determine the confidence level of this data has not been performed. The % change columns on the preliminary counts differ from the percentage change on the NIBRS crime report, sometimes significantly. The CompStat report is designed for operational use and includes only selected NIBRS categories and coding less complex than full NIBRS rules. Official statistics for these and other NIBRS categories can be found on WASPC & FBI websites once available.



Note: On 1/8/23 boundary changes incorporated portions of P7 into the Downtown Precinct (SPD8BA and SPD8PV); Consequently activity in P8 will appear higher if compared to printed CompStat reports prior to 1/8/23



SW - Downtown District (P8)

### 2/19/2023 TO 2/25/2023



| <u>A/C</u> | Offense Statute                        | Address                             | Reported Date | <u>Dist</u> |
|------------|----------------------------------------|-------------------------------------|---------------|-------------|
| <u>SPD</u> | <u>988A</u>                            |                                     |               |             |
| А          | ROBBERY 2D PERSON                      | 1600 W PACIFIC AVE                  | 2/20/2023     | P8          |
| С          | THEFT 3D FROM MOTOR VEHICLE            | 100 S CANNON ST                     | 2/20/2023     | P7          |
| С          | THEFT OF A FIREARM FROM BUILDING       | 1900 W RIVERSIDE AVE                | 2/22/2023     | P8