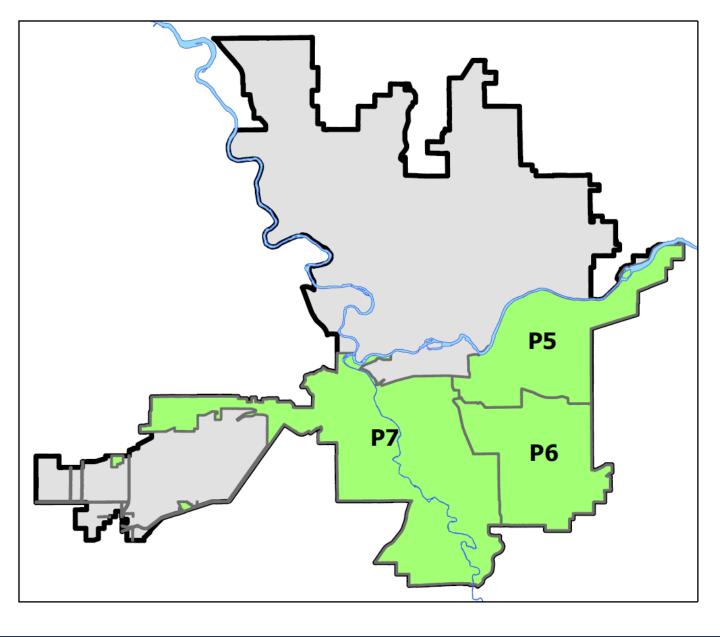

# SPOKANE POLICE DEPARTMENT South Precinct CHARLIE Sector

PSA Commander

**Captain Matt Cowles** 

South Central District (P5) Southeast District (P6) Southwest District (P7)

SOUTH PRECINCT (P5, P6, P7) CHARLIE SECTOR

Note: On 1/8/23 boundary changes incorporated portions of P7 into the Downtown Precinct (SPD8BA and SPD8PV); Consequently activity in P7 will appear lower if compared to printed CompStat reports prior to 1/8/23