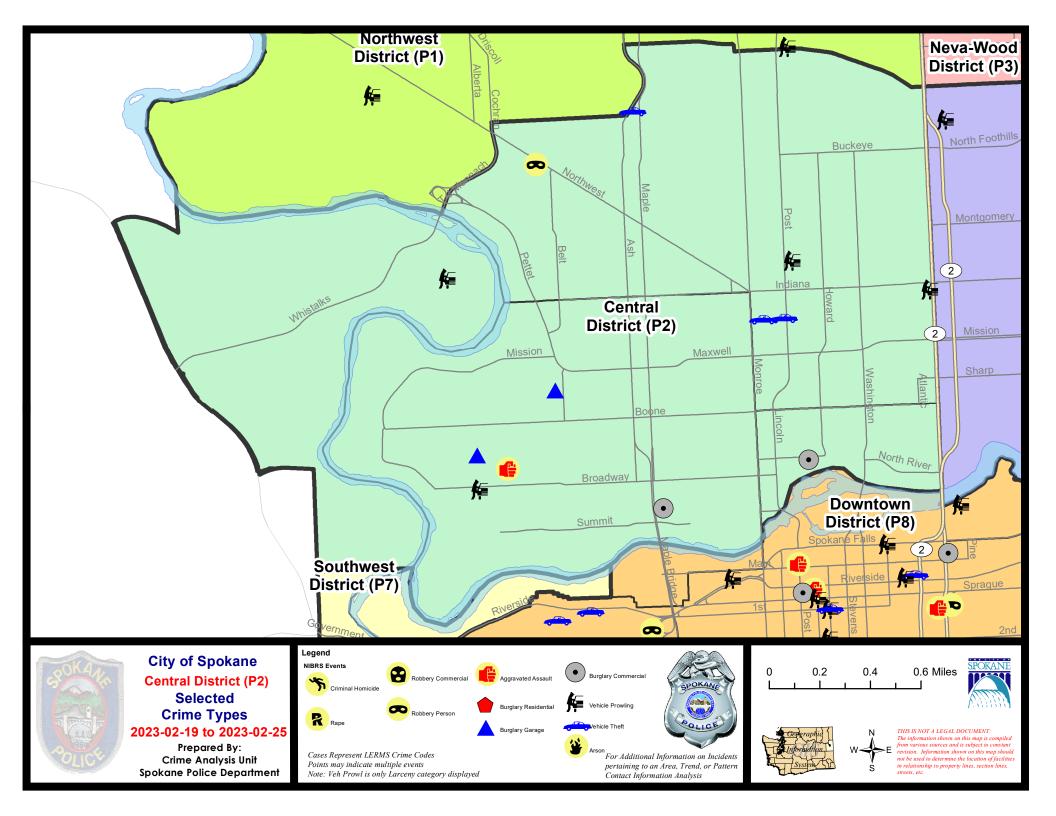

### **NW - North Central District (P2)**

### 7 Day Comparison 28 Day Comparison YTD Comparison NIBRS Categories (Part 1 Selected) Current Prior Percent Current Prior Percent Current Prior Percent Violent **Criminal Homicide** 0 0 0 0 1 Rape 1 0 1 2 -50.00% 3 3 0.00% 0 0 0 0 **Robbery - Commercial** 0 1 -100.00% Robbery - Person 1 0 0 1 2 1 -50.00% 0 0 0 6 6 11 Aggravated Assault - Non DV -100.00% -45.45% Aggravated Assault - DV 0.00% 6 7 1 500.00% 7 0.00% 3 Violent Total: 9 9 18 24 -25.00% 200.00% 0.00% Property Burglary - Residential 0 -100.00% 11 13 -15.38% 24 12 100.00% **Burglary Garage** 2 100.00% 6 7 -14.29% 13 6 116.67% **Burglary Commercial** 2 8 2 10 14 1 100.00% 300.00% -28.57% 9 21 65 66 131 183 -28.42% Larceny -57.14% -1.52% 3 Vehicle Theft 3 0.00% 11 26 -57.69% 37 36 2.78% 0 0 2 2 0.00% Arson 1 0.00% -11.30% 16 29 102 115 217 253 -14.23% **Property Total:** -44.83% **Preliminary Part 1 Crime Totals:** 19 30 111 124 -10.48% 235 -15.16% -36.67% 277 Prior 7 Day Period: **Current 7 Day Period:** 2/19/2023 - 2/25/2023 2/12/2023 - 2/18/2023 **Current 28 Day Period:** 1/29/2023 - 2/25/2023 Prior 28 Day Period: 1/1/2023 - 1/28/2023 **Current YTD Dav Period:** 1/1/2023 - 2/25/2023 Prior YTD Period: 1/1/2022 - 2/25/2022

Note: On 1/8/23 a boundary change to P2 added a portion of the P1 area into P2 (SPA2EG); Consequently activity in P2 will appear a bit higher if compared to printed CompStat reports prior to 1/8/23

### Sunday - Saturday

NW - Central District (P2)

## 2/19/2023 TO 2/25/2023

| <u>A/C</u> | Offense Statute                          | <u>Address</u>        | Reported Date | <u>Dist</u> |
|------------|------------------------------------------|-----------------------|---------------|-------------|
| <u>SPA</u> | <u>2EG</u>                               |                       |               |             |
| С          | RAPE OF A CHILD 1D ORAL/ANAL OR SAME SEX |                       | 2/22/2023     | P1          |
| С          | ROBBERY 1D PERSON                        | 2100 W NORTHWEST BLVD | 2/22/2023     | P1          |
| С          | THEFT 3D ALL OTHER                       | 1200 W FAIRVIEW AVE   | 2/24/2023     |             |
| С          | THEFT 3D FROM MOTOR VEHICLE              | 700 W KNOX AVE        | 2/20/2023     |             |
| С          | THEFT 3D FROM MOTOR VEHICLE              | 1800 N DIVISION ST    | 2/25/2023     |             |
| С          | THEFT 3D SHOPLIFTING                     | 1600 W NORTHWEST BLVD | 2/20/2023     |             |
| С          | THEFT OF MOTOR VEHICLE                   | 900 W AUGUSTA AVE     | 2/19/2023     | P1          |
| С          | THEFT OF MOTOR VEHICLE                   | 1600 W FAIRVIEW AVE   | 2/21/2023     | P1          |
| С          | THEFT OF MOTOR VEHICLE                   | 1700 N POST ST        | 2/21/2023     | P1          |
| <u>SPA</u> | 2 <u>RS</u>                              |                       |               |             |
| А          | BURGLARY 2D COMMERCIAL                   | 600 W MALLON AVE      | 2/22/2023     | P1          |
| <u>Spa</u> | <u>2WC</u>                               |                       |               |             |
| С          | ASSAULT 2D                               | 2400 W MALLON AVE     | 2/19/2023     | P1          |
| С          | BURGLARY 2D COMMERCIAL                   | 600 N MAPLE ST        | 2/19/2023     | P1          |
| С          | BURGLARY 2D GARAGE                       | 2600 W DEAN AVE       | 2/25/2023     | P2          |
| С          | BURGLARY 2D GARAGE                       | 2100 W SINTO AVE      | 2/19/2023     |             |
| С          | THEFT 1D FROM BUILDING                   | 1100 W MALLON AVE     | 2/20/2023     | P2          |
| С          | THEFT 3D ALL OTHER                       | 1000 W AUGUSTA AVE    | 2/21/2023     | P2          |
| С          | THEFT 3D FROM MOTOR VEHICLE              | 2600 W BROADWAY AVE   | 2/21/2023     | P2          |
| <u>Spa</u> | <u>2WH</u>                               |                       |               |             |
| С          | THEFT 3D FROM MOTOR VEHICLE              | 2800 W ELLIOTT DR     | 2/21/2023     | P2          |
| С          | THEFT 3D VEHICLE PARTS AND ACCESSORIES   | 3800 W WHISTALKS WAY  | 2/20/2023     | P2          |