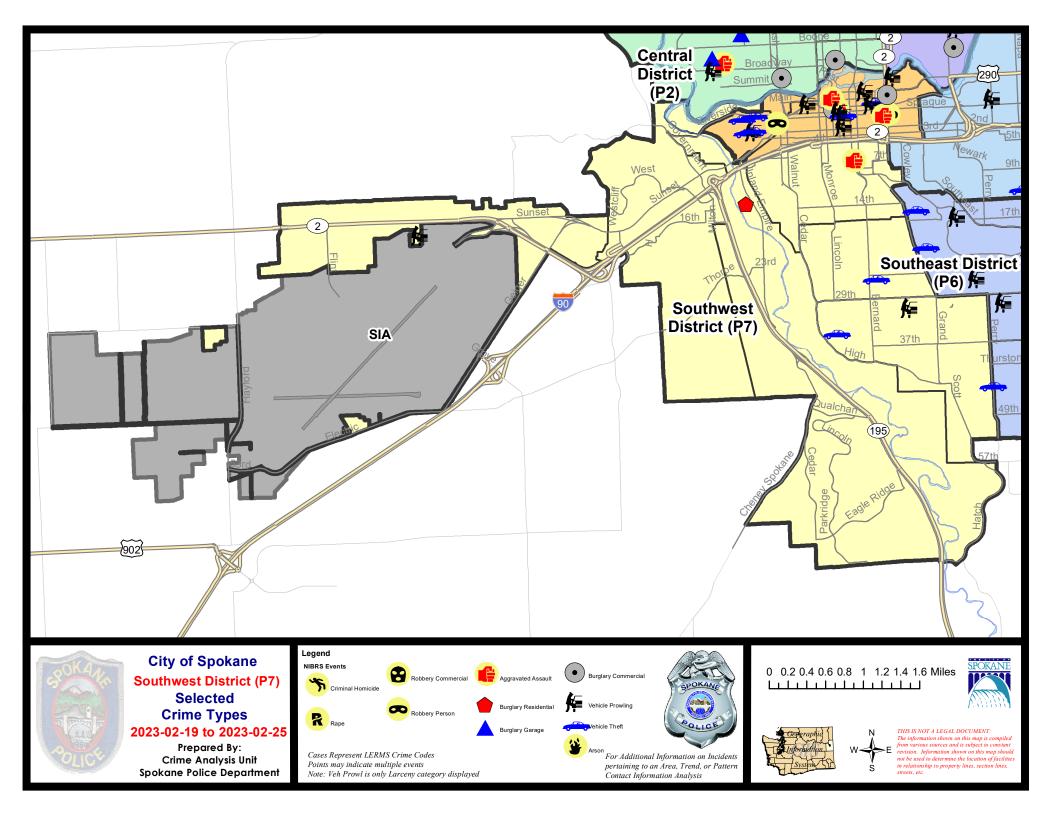

### SW - Southwest District (P7)

|           |                                                                                                                                 | 7 Day Comparison       |                            |                                          | 28 Day Comparison            |                                      |                                                   | YTD Comparison                          |                               |                                                    |
|-----------|---------------------------------------------------------------------------------------------------------------------------------|------------------------|----------------------------|------------------------------------------|------------------------------|--------------------------------------|---------------------------------------------------|-----------------------------------------|-------------------------------|----------------------------------------------------|
| NIBRS Ca  | tegories (Part 1 Selected)                                                                                                      | Current                | Prior                      | Percent                                  | Current                      | Prior                                | Percent                                           | Current                                 | Prior                         | Percent                                            |
| Violent   | Criminal Homicide<br>Rape<br>Robbery - Commercial<br>Robbery - Person<br>Aggravated Assault - Non DV<br>Aggravated Assault - DV | 0<br>0<br>0<br>0<br>0  | 0<br>0<br>1<br>1<br>1<br>0 | -100.00%<br>-100.00%<br>-100.00%         | 1<br>1<br>1<br>2<br>1<br>1   | 1<br>2<br>3<br>0<br>7<br>3           | 0.00%<br>-50.00%<br>-66.67%<br>-85.71%<br>-66.67% | 2<br>3<br>4<br>2<br>8<br>4              | 0<br>3<br>1<br>4<br>9<br>2    | 0.00%<br>300.00%<br>-50.00%<br>-11.11%<br>100.00%  |
|           | Violent Total:                                                                                                                  | 1                      | 3                          | -66.67%                                  | 7                            | 16                                   | -56.25%                                           | 23                                      | 19                            | 21.05%                                             |
| Property  | Burglary - Residential<br>Burglary Garage<br>Burglary Commercial<br>Larceny<br>Vehicle Theft<br>Arson                           | 1<br>0<br>12<br>2<br>0 | 1<br>1<br>12<br>1<br>0     | 0.00%<br>-100.00%<br>-100.00%<br>100.00% | 3<br>2<br>1<br>66<br>10<br>0 | 11<br>7<br>0<br>80<br>9<br>0         | -72.73%<br>-71.43%<br>-17.50%<br>11.11%           | 14<br>9<br>1<br>146<br>19<br>0          | 7<br>6<br>5<br>192<br>31<br>0 | 100.00%<br>50.00%<br>-80.00%<br>-23.96%<br>-38.71% |
|           | Property Total:                                                                                                                 | 15                     | 16                         | -6.25%                                   | 82                           | 107                                  | -23.36%                                           | 189                                     | 241                           | -21.58%                                            |
| Prelimina | ry Part 1 Crime Totals:                                                                                                         | 16                     | 19                         | -15.79%                                  | 89                           | 123                                  | -27.64%                                           | 212                                     | 260                           | -18.46%                                            |
|           | Current 7 Day Period:<br>Current 28 Day Period:<br>Current YTD Day Period:                                                      | 1/                     | /29/2023 -                 | 2/25/2023<br>2/25/2023<br>2/25/2023      | Prior 28                     | Day Period<br>Day Perio<br>D Period: |                                                   | 2/12/2023 -<br>1/1/2023 -<br>1/1/2022 - | 1/28/2023                     | 3                                                  |

### SE - Southwest District (P7)

### 2/19/2023 TO 2/25/2023

| <u>A/C</u> | Offense Statute                        | <u>Address</u>      | Reported Date | <u>Dist</u> |
|------------|----------------------------------------|---------------------|---------------|-------------|
| <u>SPC</u> | 7CH                                    |                     |               |             |
| С          | HARASSMENT FELONY WEAPON INVOLVED      | 400 W 7TH AVE       | 2/21/2023     | P7          |
| С          | THEFT 2D ALL OTHER                     | 400 W 7TH AVE       | 2/21/2023     | P7          |
| С          | THEFT 2D ALL OTHER                     | 1100 W 11TH AVE     | 2/24/2023     | P7          |
| С          | THEFT 2D FROM BUILDING                 | 1000 W 7TH AVE      | 2/19/2023     | P7          |
| С          | THEFT 2D VEHICLE PARTS AND ACCESSORIES | 600 S LINCOLN ST    | 2/24/2023     | P7          |
| С          | THEFT 2D VEHICLE PARTS AND ACCESSORIES | 300 W 4TH AVE       | 2/23/2023     |             |
| С          | THEFT 3D FROM BUILDING                 | 800 W 5TH AVE       | 2/20/2023     | P7          |
| С          | THEFT 3D VEHICLE PARTS AND ACCESSORIES | 600 S LINCOLN ST    | 2/21/2023     | P7          |
| <u>SPC</u> | 7 <u>CS</u>                            |                     |               |             |
| С          | THEFT 2D FROM MOTOR VEHICLE            | 3000 S MANITO BLVD  | 2/19/2023     | P7          |
| С          | THEFT 3D ALL OTHER                     | 1300 E 39TH AVE     | 2/21/2023     |             |
| С          | THEFT 3D SHOPLIFTING                   | 800 E 29TH AVE      | 2/21/2023     | P8          |
| С          | THEFT OF MOTOR VEHICLE                 | 900 W 33RD AVE      | 2/22/2023     | P7          |
| <u>SPC</u> | 7LC                                    |                     |               |             |
| С          | RESIDENTIAL BURGLARY                   | 2100 W 13TH AVE     | 2/20/2023     | P7          |
| С          | THEFT 3D ALL OTHER                     | 1400 E BLACKWOOD LN | 2/22/2023     | P7          |
| <u>SPC</u> | 7 <u>MC</u>                            |                     |               |             |
| А          | THEFT OF MOTOR VEHICLE                 | 100 W 26TH AVE      | 2/22/2023     | P7          |
| <u>SPC</u> | 7WP                                    |                     |               |             |
| С          | THEFT 2D FROM MOTOR VEHICLE            | 1600 S SPOTTED RD   | 2/21/2023     | P7          |