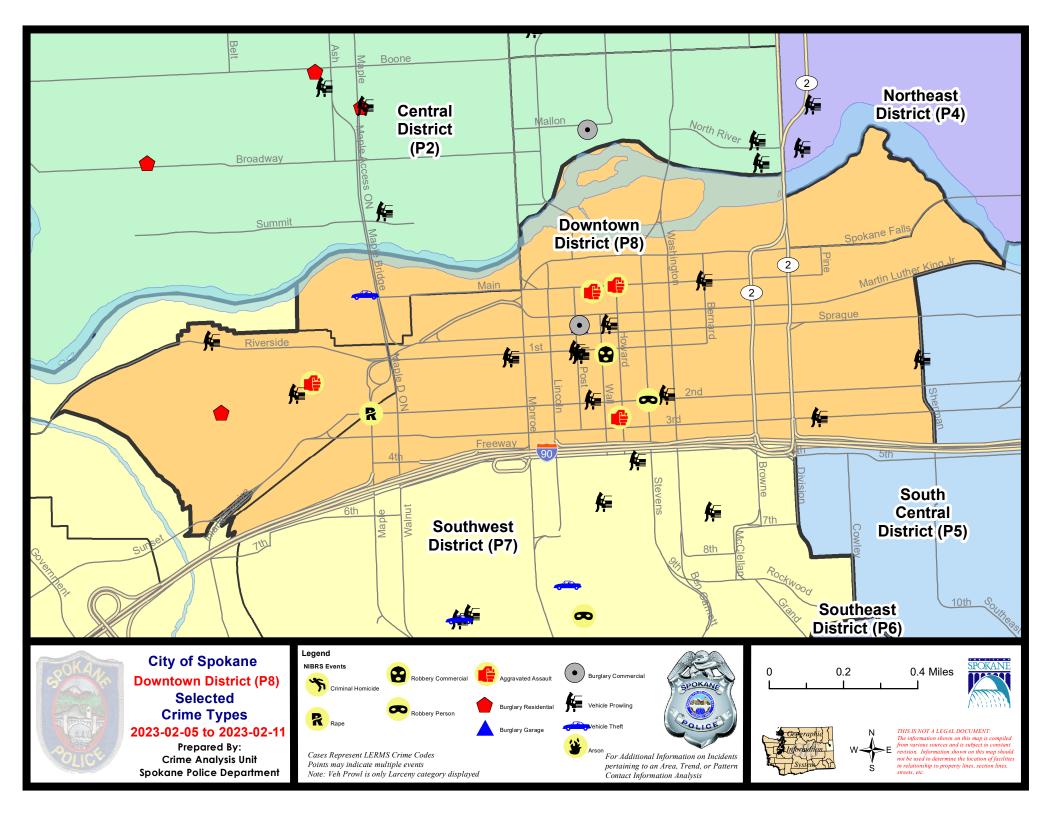

This chart represents Preliminary counts of selected crime categories from Police Case Reports. Full statistical analysis to determine the confidence level of this data has not been performed. The % change columns on the preliminary counts differ from the percentage change on the NIBRS crime report, sometimes significantly. The CompStat report is designed for operational use and includes only selected NIBRS categories and coding less complex than full NIBRS rules. Official statistics for these and other NIBRS categories can be found on WASPC & FBI websites once available.