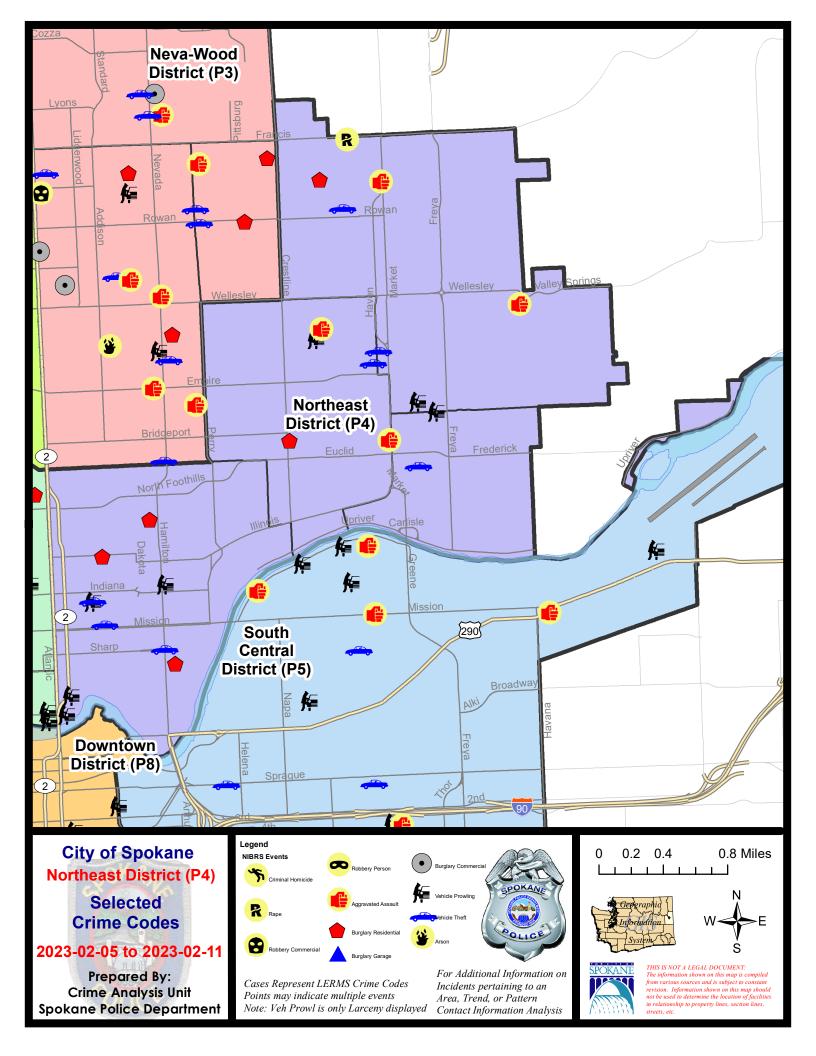

### **NE - Northeast District (P4)**

|           |                                                                                                                                 | 7 Da                       | y Compari                   | ison                                                  | 28 D                          | ay Compa                             | rison                                                       | YT                                        | D Comparis                      | son                                                         |
|-----------|---------------------------------------------------------------------------------------------------------------------------------|----------------------------|-----------------------------|-------------------------------------------------------|-------------------------------|--------------------------------------|-------------------------------------------------------------|-------------------------------------------|---------------------------------|-------------------------------------------------------------|
| NIBRS Ca  | ategories (Part 1 Selected)                                                                                                     | Current                    | Prior                       | Percent                                               | Current                       | Prior                                | Percent                                                     | Current                                   | Prior                           | Percent                                                     |
| Violent   | Criminal Homicide<br>Rape<br>Robbery - Commercial<br>Robbery - Person<br>Aggravated Assault - Non DV<br>Aggravated Assault - DV | 0<br>1<br>0<br>0<br>1<br>3 | 0<br>1<br>0<br>0<br>0<br>1  | 0.00%                                                 | 0<br>2<br>0<br>0<br>6<br>5    | 0<br>1<br>1<br>2<br>5<br>5<br>5      | 100.00%<br>-100.00%<br>-100.00%<br>20.00%                   | 0<br>2<br>1<br>1<br>9<br>8                | 0<br>3<br>1<br>2<br>7<br>9      | -33.33%<br>0.00%<br>-50.00%<br>28.57%<br>-11.11%            |
|           | Violent Total:                                                                                                                  | 5                          | 2                           | 150.00%                                               | 13                            | 14                                   | -7.14%                                                      | 21                                        | 22                              | -4.55%                                                      |
| Property  | Burglary - Residential<br>Burglary Garage<br>Burglary Commercial<br>Larceny<br>Vehicle Theft<br>Arson                           | 5<br>0<br>19<br>7<br>0     | 2<br>1<br>2<br>22<br>3<br>0 | 150.00%<br>-100.00%<br>-100.00%<br>-13.64%<br>133.33% | 15<br>2<br>5<br>88<br>21<br>0 | 29<br>4<br>5<br>62<br>18<br>2        | -48.28%<br>-50.00%<br>0.00%<br>41.94%<br>16.67%<br>-100.00% | 28<br>6<br>7<br>122<br>33<br>1            | 17<br>3<br>22<br>137<br>39<br>1 | 64.71%<br>100.00%<br>-68.18%<br>-10.95%<br>-15.38%<br>0.00% |
|           | Property Total:                                                                                                                 | 31                         | 30                          | 3.33%                                                 | 131                           | 120                                  | 9.17%                                                       | 197                                       | 219                             | -10.05%                                                     |
| Prelimina | ry Part 1 Crime Totals:                                                                                                         | 36                         | 32                          | 12.50%                                                | 144                           | 134                                  | 7.46%                                                       | 218                                       | 241                             | -9.54%                                                      |
|           | Current 7 Day Period:<br>Current 28 Day Period:<br>Current YTD Day Period:                                                      | 1/                         | 15/2023 -                   | 2/11/2023<br>2/11/2023<br>2/11/2023                   | Prior 28                      | Day Perioc<br>Day Peric<br>D Period: | od:                                                         | 1/29/2023 -<br>12/18/2022 -<br>1/1/2022 - |                                 |                                                             |

### 2/5/2023 TO 2/11/2023

#### NE - Northeast District (P4)

| <u>A/C</u> | Offense Statute                            | <u>Address</u>              | Reported Date | Dist |
|------------|--------------------------------------------|-----------------------------|---------------|------|
|            |                                            |                             |               |      |
| С          | THEFT OF A FIREARM SHOPLIFTING             | E LIBERTY AVE               | 2/8/2023      | P4   |
| <u>SPB</u> | 4 <u>BE</u>                                |                             |               |      |
| С          | ASSAULT 1D                                 | 2400 E LONGFELLOW AVE       | 2/5/2023      | P6   |
| С          | ASSAULT 2D                                 | 3000 E LIBERTY AVE          | 2/7/2023      | P4   |
| С          | RESIDENTIAL BURGLARY                       | 3300 N CRESTLINE ST         | 2/11/2023     | P4   |
| С          | RETAIL THEFT WITH SPECIAL CIRCUMSTANCES 2D | 3900 N MARKET ST            | 2/10/2023     | P4   |
| С          | THEFT 3D FROM BUILDING                     | 4100 N COOK ST              | 2/5/2023      | P4   |
| С          | THEFT 3D FROM BUILDING                     | 4100 N REGAL ST             | 2/6/2023      | P4   |
| С          | THEFT 3D FROM MOTOR VEHICLE                | 2400 E RICH AVE             | 2/7/2023      |      |
| С          | THEFT 3D VEHICLE PARTS AND ACCESSORIES     | 3200 N REGAL ST             | 2/10/2023     | P4   |
| С          | THEFT OF MOTOR VEHICLE                     | 3900 N MARKET ST            | 2/8/2023      | P4   |
| <u>SPB</u> | 4HI                                        |                             |               |      |
| С          | ASSAULT 3D WEAPON OR NEGLIGENT INJURY      | 5800 N MARKET ST            | 2/10/2023     | P4   |
| С          | HARASSMENT FELONY WEAPON INVOLVED          | 4300 E PRINCETON AVE        | 2/11/2023     | P4   |
| С          | RAPE OF A CHILD 1D                         |                             | 2/10/2023     | P4   |
| С          | RESIDENTIAL BURGLARY                       | 5800 N COOK ST              | 2/7/2023      | P4   |
| С          | THEFT 1D FROM MOTOR VEHICLE                | 3600 N THOR ST              | 2/6/2023      |      |
| С          | THEFT 2D FROM BUILDING                     | 3000 E WABASH AVE           | 2/8/2023      | P4   |
| С          | THEFT 2D VEHICLE PARTS AND ACCESSORIES     | 3000 E HOFFMAN AVE          | 2/7/2023      | P4   |
| С          | THEFT OF MOTOR VEHICLE                     | 4100 N MARKET ST            | 2/6/2023      | P4   |
| С          | THEFT OF MOTOR VEHICLE                     | 2700 E NEBRASKA AVE         | 2/11/2023     | P4   |
| <u>SPB</u> | <u>4LO</u>                                 |                             |               |      |
| С          | RESIDENTIAL BURGLARY                       | 900 E BOONE AVE             | 2/8/2023      | P4   |
| А          | RESIDENTIAL BURGLARY                       | 2500 N CINCINNATI ST        | 2/10/2023     | P4   |
| С          | RESIDENTIAL BURGLARY                       | 400 E MONTGOMERY AVE        | 2/10/2023     | P2   |
| С          | THEFT 2D FROM BUILDING                     | 1000 E AUGUSTA AVE          | 2/8/2023      | P4   |
| С          | THEFT 2D FROM MOTOR VEHICLE                | 1900 N HAMILTON ST          | 2/8/2023      | P4   |
| С          | THEFT 3D FROM BUILDING                     | 900 E MISSION AVE           | 2/6/2023      | P4   |
| С          | THEFT 3D FROM BUILDING                     | 1100 N SUPERIOR ST          | 2/7/2023      |      |
| А          | THEFT 3D FROM MOTOR VEHICLE                | 900 N RUBY PL               | 2/8/2023      | P4   |
| С          | THEFT 3D FROM MOTOR VEHICLE                | 300 E NORA AVE              | 2/10/2023     | P2   |
| С          | THEFT 3D FROM MOTOR VEHICLE                | 700 N DIVISION ST           | 2/10/2023     | P4   |
| С          | THEFT 3D SHOPLIFTING                       | 900 E SPRINGFIELD AVE       | 2/9/2023      | P4   |
| С          | THEFT OF MOTOR VEHICLE                     | 1600 N ASTOR ST             | 2/5/2023      | P4   |
| С          | THEFT OF MOTOR VEHICLE                     | N HAMILTON ST / E SHARP AVE | 2/6/2023      | P4   |
| С          | THEFT OF MOTOR VEHICLE                     | 300 E NORA AVE              | 2/10/2023     | P2   |
| <b>68-</b> | 4147                                       |                             |               |      |

#### SPB4MI

| <u>A/C</u> | <u>Offense Statute</u>      | Address                     | Reported Date | Dist |
|------------|-----------------------------|-----------------------------|---------------|------|
| С          | THEFT 3D ALL OTHER          | 3000 E JACKSON AVE          | 2/11/2023     | P4   |
| С          | THEFT 3D FROM MOTOR VEHICLE | N FERRALL ST / E GARNET AVE | 2/9/2023      | P4   |
| А          | THEFT OF MOTOR VEHICLE      | 3300 E FAIRVIEW AVE         | 2/5/2023      | P4   |