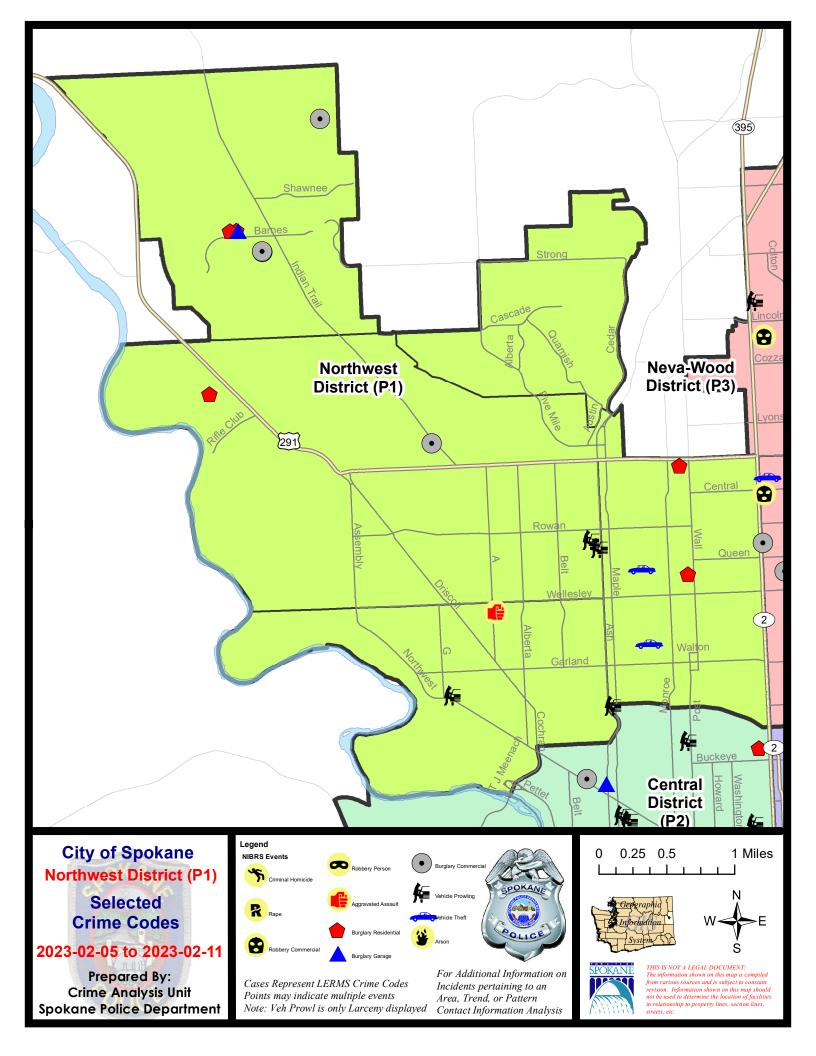

# NW - Northwest District (P1)

### 2/5/2023 TO 2/11/2023

| <u>A/C</u> | <u>Offense Statute</u>                 | Address                | Reported Date | <u>Dist</u> |
|------------|----------------------------------------|------------------------|---------------|-------------|
| <u>SPA</u> | 1AD                                    |                        |               |             |
| С          | ASSAULT 2D                             | 2800 W HOFFMAN AVE     | 2/5/2023      | P1          |
| С          | MAIL THEFT                             | 1700 W COURTLAND AVE   | 2/7/2023      | P1          |
| С          | ORGANIZED RETAIL THEFT 2D              | 2200 W WELLESLEY AVE   | 2/5/2023      | P1          |
| С          | THEFT 3D FROM MOTOR VEHICLE            | 3400 W NORTHWEST BLVD  | 2/9/2023      | P1          |
| А          | THEFT 3D SHOPLIFTING                   | 2300 W WELLESLEY AVE   | 2/5/2023      | P1          |
| С          | THEFT 3D SHOPLIFTING                   | 2500 W WELLESLEY AVE   | 2/9/2023      | P1          |
| С          | THEFT 3D SHOPLIFTING                   | 2300 W WELLESLEY AVE   | 2/5/2023      |             |
| <u>SPA</u> | 1 <u>BS</u>                            |                        |               |             |
| С          | BURGLARY 2D COMMERCIAL                 | 3300 W INDIAN TRAIL RD | 2/5/2023      | P1          |
| С          | THEFT 3D ALL OTHER                     | 2500 W FRANCIS AVE     | 2/6/2023      | P1          |
| С          | THEFT 3D ALL OTHER                     | 2500 W FRANCIS AVE     | 2/6/2023      | P1          |
| SPA        | 1IT                                    |                        |               |             |
| С          | BURGLARY 2D COMMERCIAL                 | 10300 N WIEBER DR      | 2/6/2023      | P1          |
| С          | BURGLARY 2D COMMERCIAL                 | 8900 N INDIAN TRAIL RD | 2/8/2023      | P1          |
| С          | BURGLARY 2D COMMERCIAL                 | 8900 N INDIAN TRAIL RD | 2/8/2023      | P1          |
| С          | BURGLARY 2D GARAGE                     | 5500 W YOUNGSTOWN LN   | 2/10/2023     | P1          |
| С          | RESIDENTIAL BURGLARY                   | 5600 W YOUNGSTOWN LN   | 2/10/2023     | P1          |
| С          | RESIDENTIAL BURGLARY                   | 5500 W YOUNGSTOWN LN   | 2/11/2023     | P1          |
| С          | THEFT 1D FROM BUILDING                 | 10300 N WIEBER DR      | 2/6/2023      | P1          |
| <u>SPA</u> | 1 <u>NH</u>                            |                        |               |             |
| С          | MAIL THEFT                             | 1600 W KIERNAN AVE     | 2/8/2023      | P1          |
| С          | MAIL THEFT                             | 4800 N WHITEHOUSE ST   | 2/9/2023      | P1          |
| С          | RESIDENTIAL BURGLARY                   | 4900 N POST ST         | 2/7/2023      | P1          |
| С          | RESIDENTIAL BURGLARY                   | 6200 N POST ST         | 2/8/2023      | P2          |
| С          | THEFT 1D ALL OTHER                     | 100 W COLUMBIA AVE     | 2/10/2023     | P1          |
| С          | THEFT 2D FROM BUILDING                 | 6200 N POST ST         | 2/8/2023      | P2          |
| С          | THEFT 3D ALL OTHER                     | 1300 W DECATUR AVE     | 2/5/2023      |             |
| С          | THEFT 3D FROM BUILDING                 | 5400 N WALNUT ST       | 2/5/2023      | P1          |
| С          | THEFT OF MOTOR VEHICLE                 | 5000 N ADAMS ST        | 2/7/2023      | P1          |
| С          | THEFT OF MOTOR VEHICLE                 | 4100 N ADAMS ST        | 2/7/2023      | P1          |
| <u>SPA</u> | 1NW                                    |                        |               |             |
| С          | BURGLARY 1D FROM RESIDENCE             | 7200 N SKYKOMISH ST    | 2/11/2023     | P1          |
| С          | MAIL THEFT                             | 3100 W CENTRAL AVE     | 2/8/2023      | P1          |
| С          | RAPE 3D ORAL/ANAL OR SAME SEX          |                        | 2/9/2023      | P1          |
| С          | THEFT 3D FROM MOTOR VEHICLE            | 5200 N ASH ST          | 2/9/2023      | P2          |
| С          | THEFT 3D FROM MOTOR VEHICLE            | 5300 N OAK ST          | 2/9/2023      | P1          |
| С          | THEFT 3D VEHICLE PARTS AND ACCESSORIES | 5700 N ASSEMBLY ST     | 2/8/2023      | P1          |

For protection of victim privacy, the entire address on sexual assault crimes has been redacted.