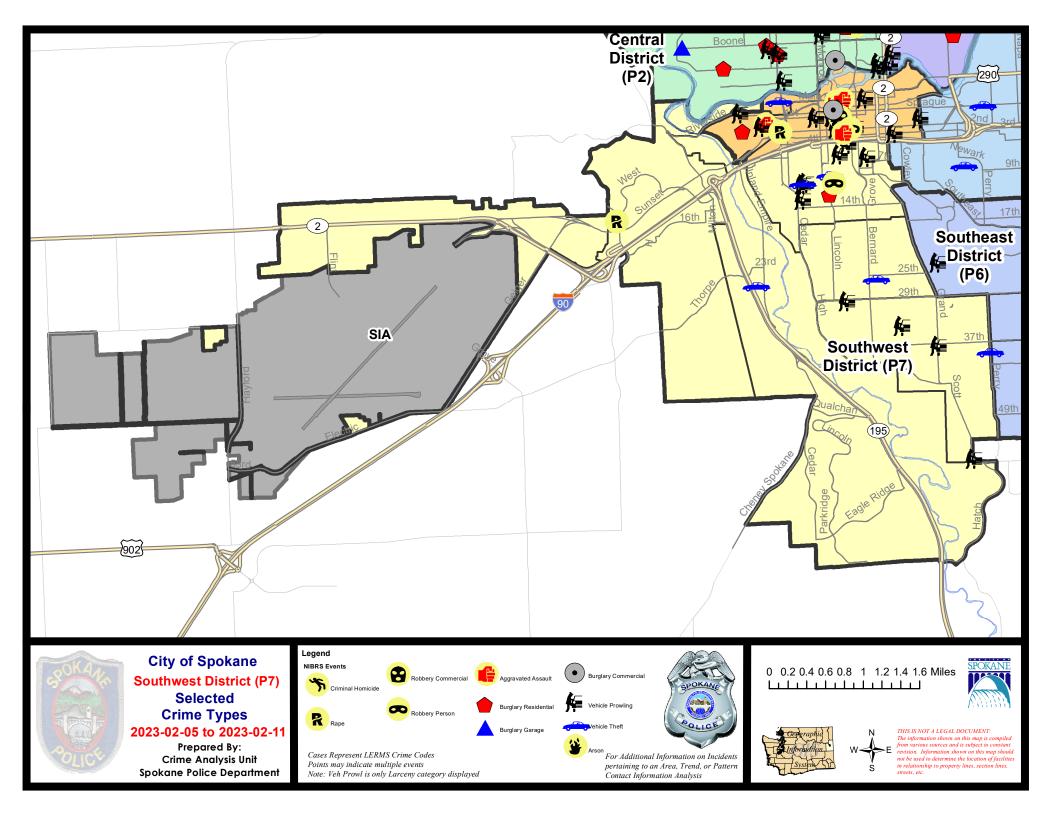

Note: On 1/8/23 boundary changes incorporated portions of P7 into the Downtown Precinct (SPD8BA and SPD8PV); Consequently activity in P7 will appear lower if compared to printed CompStat reports prior to 1/8/23

SE - South Central District (P5)

#### 2/5/2023 TO 2/11/2023

| <u>A/C</u> | Offense Statute                            | Address                      | Reported Date | <u>Dist</u> |
|------------|--------------------------------------------|------------------------------|---------------|-------------|
| <u>SPC</u> | <u>5EC</u>                                 |                              |               |             |
| С          | BURGLARY 2D FENCED AREA                    | 3000 E SPRAGUE AVE           | 2/6/2023      | P6          |
| С          | DRIVE BY SHOOTING                          | 3000 E 4TH AVE               | 2/8/2023      | P5          |
| С          | TAKING MOTOR VEHICLE WITHOUT PERMISSION 2D | 0 S NELSON ST                | 2/11/2023     | P6          |
| С          | THEFT 2D FROM BUILDING                     | 4000 E PACIFIC AVE           | 2/6/2023      | P5          |
| С          | THEFT 2D FROM MOTOR VEHICLE                | E PACIFIC AVE / S SHERMAN ST | 2/9/2023      | P5          |
| С          | THEFT 3D ALL OTHER                         | 700 S HATCH ST               | 2/11/2023     | P6          |
| С          | THEFT 3D FROM MOTOR VEHICLE                | 300 S HAVEN ST               | 2/9/2023      | P5          |
| А          | THEFT 3D FROM MOTOR VEHICLE                | 300 S HAVEN ST               | 2/9/2023      | P5          |
| С          | THEFT OF MOTOR VEHICLE                     | 1000 E 8TH AVE               | 2/5/2023      | P6          |
| А          | THEFT OF MOTOR VEHICLE                     | 1400 E SPRAGUE AVE           | 2/10/2023     | P5          |
| <u>SPC</u> | 5 <u>GP</u>                                |                              |               |             |
| С          | ASSAULT 2D                                 | N REGAL ST / E MISSION AVE   | 2/5/2023      | P6          |
| С          | ASSAULT 2D                                 | 2800 E MARSHALL AVE          | 2/11/2023     | P6          |
| С          | ASSAULT 4D WEAPON                          | 4300 E TRENT AVE             | 2/6/2023      | P6          |
| С          | IBR Purposes Only - Aggravated Assault     | 1700 E SOUTH RIVERTON AVE    | 2/6/2023      | P6          |
| С          | IBR Purposes Only - All Other Larceny      | 700 N IRON BRIDGE WAY        | 2/6/2023      | P6          |
| А          | MAIL THEFT                                 | 1700 N LACEY ST              | 2/9/2023      | P5          |
| С          | THEFT 2D FROM MOTOR VEHICLE                | 2200 E BROADWAY AVE          | 2/6/2023      | P5          |
| С          | THEFT 3D ALL OTHER                         | 1100 N MADELIA ST            | 2/6/2023      |             |
| С          | THEFT 3D FROM BUILDING                     | 4300 E TRENT AVE             | 2/10/2023     | P5          |
| С          | THEFT 3D FROM MOTOR VEHICLE                | 2200 E SOUTH RIVERTON AVE    | 2/8/2023      | P5          |
| С          | THEFT 3D FROM MOTOR VEHICLE                | 2600 E SOUTH RIVERTON AVE    | 2/9/2023      | P5          |
| А          | THEFT 3D FROM MOTOR VEHICLE                | 1700 N LACEY ST              | 2/9/2023      | P5          |
| С          | THEFT 3D FROM MOTOR VEHICLE                | 5300 E UNION AVE             | 2/11/2023     | P5          |
| С          | THEFT 3D VEHICLE PARTS AND ACCESSORIES     | 1700 N REGAL ST              | 2/7/2023      | P5          |
| С          | THEFT OF MOTOR VEHICLE                     | E BOONE AVE / N LACEY ST     | 2/9/2023      | P2          |
|            |                                            |                              |               |             |