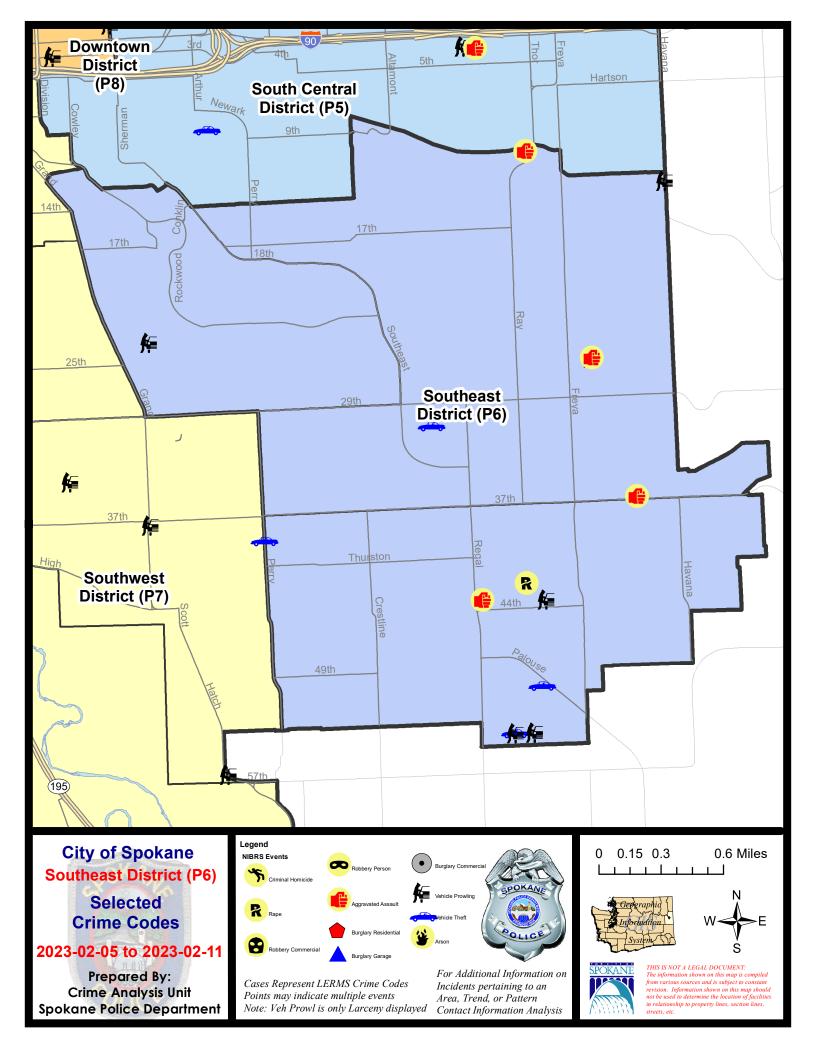

# SPOKANE POLICE DEPARTMENT South Precinct CHARLIE Sector

PSA Commander

**Captain Matt Cowles** 

South Central District (P5) Southeast District (P6) Southwest District (P7)

South Precinct (P5, P6, P7) Charlie Sector