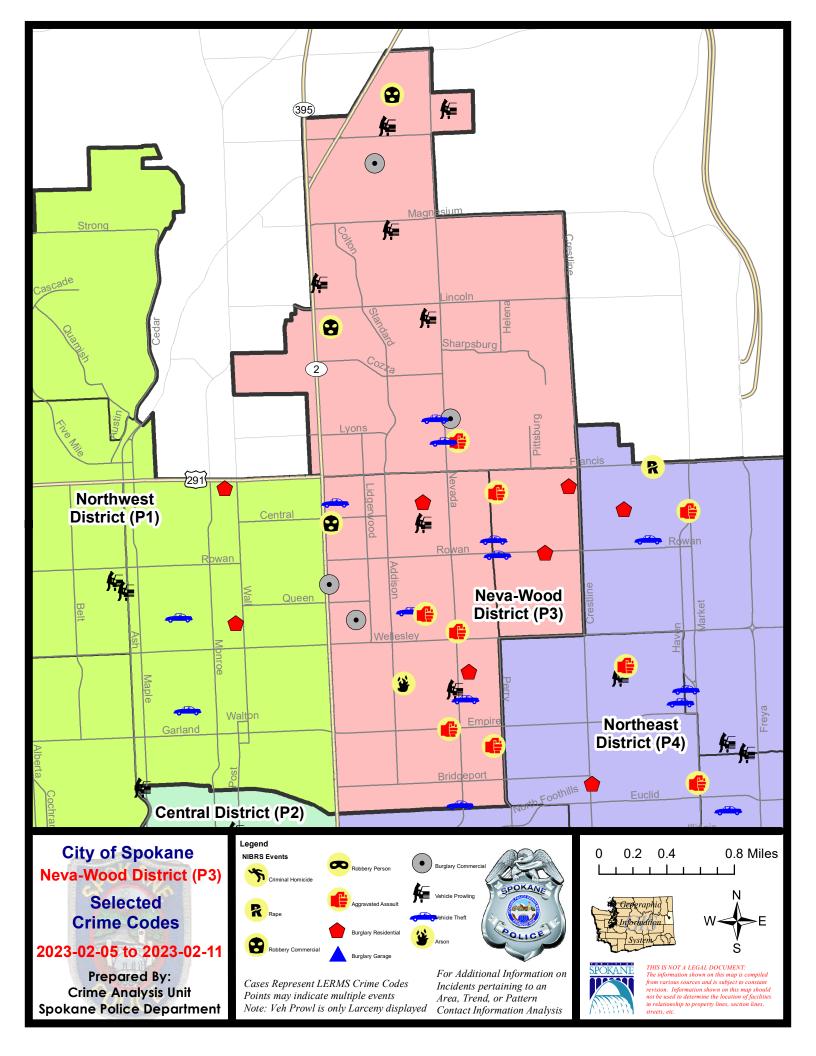

# NE - Neva-Wood District (P3)

|           |                             | 7 Da    | ay Compari | ison      | 28 Da     | ay Compai | rison    | YT           | D Comparis | son      |
|-----------|-----------------------------|---------|------------|-----------|-----------|-----------|----------|--------------|------------|----------|
| NIBRS Ca  | ategories (Part 1 Selected) | Current | Prior      | Percent   | Current   | Prior     | Percent  | Current      | Prior      | Percent  |
| Violent   | Criminal Homicide           | 0       | 0          |           | 0         | 2         | -100.00% | 0            | 2          | -100.00% |
|           | Rape                        | 0       | 2          | -100.00%  | 2         | 1         | 100.00%  | 3            | 2          | 50.00%   |
|           | Robbery - Commercial        | 3       | 0          |           | 5         | 1         | 400.00%  | 5            | 7          | -28.57%  |
|           | Robbery - Person            | 0       | 0          | 50.000/   | 1         | 2         | -50.00%  | 1            | 6          | -83.33%  |
|           | Aggravated Assault - Non DV | 3       | 2          | 50.00%    | 9         | 8         | 12.50%   | 12<br>11     | 3          | 300.00%  |
|           | Aggravated Assault - DV     | 3       | 2          | 50.00%    | 10        | 4         | 150.00%  | 11           | 1          | 57.14%   |
|           | Violent Total:              | 9       | 6          | 50.00%    | 27        | 18        | 50.00%   | 32           | 27         | 18.52%   |
| Property  | Burglary - Residential      | 4       | 2          | 100.00%   | 14        | 18        | -22.22%  | 23           | 17         | 35.29%   |
|           | Burglary Garage             | 0       | 4          | -100.00%  | 10        | 12        | -16.67%  | 18           | 8          | 125.00%  |
|           | Burglary Commercial         | 4       | 1          | 300.00%   | 8         | 14        | -42.86%  | 18           | 11         | 63.64%   |
|           | Larceny                     | 42      | 53         | -20.75%   | 185       | 181       | 2.21%    | 275          | 279        | -1.43%   |
|           | Vehicle Theft               | 8       | 4          | 100.00%   | 26        | 40        | -35.00%  | 49           | 37         | 32.43%   |
|           | Arson                       | 1       | 0          |           | 1         | 2         | -50.00%  | 3            | 2          | 50.00%   |
|           | Property Total:             | 59      | 64         | -7.81%    | 244       | 267       | -8.61%   | 386          | 354        | 9.04%    |
| Prelimina | ry Part 1 Crime Totals:     | 68      | 70         | -2.86%    | 271       | 285       | -4.91%   | 418          | 381        | 9.71%    |
|           | Current 7 Day Period:       |         | 2/5/2023 - | 2/11/2023 | Prior 7 D | ay Period | l:       | 1/29/2023 -  | 2/4/2023   |          |
|           | Current 28 Day Period:      | 1/      | 15/2023 -  | 2/11/2023 | Prior 28  | Day Perio | d:       | 12/18/2022 - | 1/14/2023  | 3        |
|           | Current YTD Day Period:     | 1       | 1/1/2023 - | 2/11/2023 | Prior YT  | D Period: |          | 1/1/2022 -   | 2/11/2022  | 2        |

NE - Neva-Wood District (P3)

#### 2/5/2023 TO 2/11/2023

| <u>A/C</u> | Offense Statute                   | Address               | Reported Date | <u>Dist</u> |
|------------|-----------------------------------|-----------------------|---------------|-------------|
| <u>SPB</u> | 3NL                               |                       |               |             |
| С          | ARSON 2D                          | 500 E RICH AVE        | 2/6/2023      | P3          |
| С          | ASSAULT 1D                        | 900 E EMPIRE AVE      | 2/5/2023      | P4          |
| С          | ASSAULT 1D                        | 1300 E KIERNAN AVE    | 2/11/2023     | P4          |
| С          | ASSAULT 2D                        | 1000 E BROAD AVE      | 2/10/2023     | P4          |
| С          | BURGLARY 2D COMMERCIAL            | 5200 N DIVISION ST    | 2/9/2023      | P3          |
| С          | HARASSMENT FELONY WEAPON INVOLVED | 700 E OLYMPIC AVE     | 2/11/2023     | P4          |
| С          | RESIDENTIAL BURGLARY              | 1100 E LONGFELLOW AVE | 2/7/2023      | P4          |
| С          | RESIDENTIAL BURGLARY              | 700 E BISMARK AVE     | 2/9/2023      | P3          |
| С          | ROBBERY 2D COMMERCIAL             | 5800 N DIVISION ST    | 2/11/2023     | P4          |
| С          | SHOPLIFTING BURGLARY              | 4700 N DIVISION ST    | 2/9/2023      | P1          |
| С          | THEFT 2D FROM BUILDING            | 4700 N DIVISION ST    | 2/8/2023      | P3          |
| С          | THEFT 2D FROM BUILDING            | 4700 N DIVISION ST    | 2/8/2023      | P3          |
| С          | THEFT 2D FROM BUILDING            | 1100 E ROCKWELL AVE   | 2/9/2023      | P3          |
| С          | THEFT 2D FROM BUILDING            | 1200 E DECATUR AVE    | 2/10/2023     | P3          |
| С          | THEFT 2D FROM MOTOR VEHICLE       | 900 E ROCKWELL AVE    | 2/5/2023      | P3          |
| С          | THEFT 2D FROM MOTOR VEHICLE       | 700 E JOSEPH AVE      | 2/8/2023      | P3          |
| С          | THEFT 2D SHOPLIFTING              | 5800 N DIVISION ST    | 2/5/2023      | P3          |
| С          | THEFT 2D SHOPLIFTING              | 4700 N DIVISION ST    | 2/7/2023      | P3          |
| С          | THEFT 3D SHOPLIFTING              | 4700 N DIVISION ST    | 2/7/2023      | P3          |
| С          | THEFT 3D SHOPLIFTING              | 4700 N DIVISION ST    | 2/7/2023      | P3          |
| С          | THEFT 3D SHOPLIFTING              | 4700 N DIVISION ST    | 2/7/2023      | P3          |
| С          | THEFT 3D SHOPLIFTING              | 4700 N DIVISION ST    | 2/7/2023      | P3          |
| С          | THEFT 3D SHOPLIFTING              | 5500 N DIVISION ST    | 2/10/2023     | P4          |
| С          | THEFT 3D SHOPLIFTING              | 4700 N DIVISION ST    | 2/5/2023      |             |
| С          | THEFT 3D SHOPLIFTING              | 4700 N DIVISION ST    | 2/5/2023      |             |
| С          | THEFT 3D SHOPLIFTING              | 4700 N DIVISION ST    | 2/5/2023      |             |
| С          | THEFT 3D SHOPLIFTING              | 4700 N DIVISION ST    | 2/5/2023      |             |
| С          | THEFT 3D SHOPLIFTING              | 5500 N DIVISION ST    | 2/6/2023      |             |
| С          | THEFT 3D SHOPLIFTING              | 4700 N DIVISION ST    | 2/6/2023      |             |
| С          | THEFT 3D SHOPLIFTING              | 4700 N DIVISION ST    | 2/6/2023      |             |
| С          | THEFT 3D SHOPLIFTING              | 4700 N DIVISION ST    | 2/7/2023      |             |
| С          | THEFT OF MOTOR VEHICLE            | 3100 N NEVADA ST      | 2/6/2023      | P4          |
| С          | THEFT OF MOTOR VEHICLE            | 1000 E LACROSSE AVE   | 2/9/2023      | P4          |
| С          | THEFT OF MOTOR VEHICLE            | 500 E OLYMPIC AVE     | 2/9/2023      | P3          |
| С          | THEFT OF MOTOR VEHICLE            | 6000 N RUBY ST        | 2/10/2023     | P4          |
| <u>SPB</u> | <u>3SH</u>                        |                       |               |             |
| С          | ASSAULT 4D WEAPON                 | 6500 N NEVADA ST      | 2/6/2023      | P8          |
| С          | BURGLARY 2D COMMERCIAL            | 6800 N NEVADA ST      | 2/6/2023      | P3          |

For protection of victim privacy, the entire address on sexual assault crimes has been redacted.

| <u>A/C</u> | Offense Statute                       | Address             | Reported Date | Dist |
|------------|---------------------------------------|---------------------|---------------|------|
| С          | BURGLARY 2D COMMERCIAL                | 9200 N COLTON ST    | 2/10/2023     | P4   |
| С          | ROBBERY 2D COMMERCIAL                 | 9700 N NEWPORT HWY  | 2/11/2023     | P4   |
| С          | SHOPLIFTING USE FORCE TO FLEE ROBBERY | 7700 N DIVISION ST  | 2/8/2023      | P1   |
| С          | THEFT 2D ALL OTHER                    | 9600 N DIVISION ST  | 2/8/2023      | P4   |
| С          | THEFT 2D FROM MOTOR VEHICLE           | 600 E HOLLAND AVE   | 2/6/2023      | P3   |
| С          | THEFT 2D FROM MOTOR VEHICLE           | 7800 N WILDING DR   | 2/8/2023      | P3   |
| С          | THEFT 2D FROM MOTOR VEHICLE           | 600 E HOLLAND AVE   | 2/10/2023     | P3   |
| С          | THEFT 2D FROM MOTOR VEHICLE           | 1100 E WESTVIEW CT  | 2/9/2023      |      |
| С          | THEFT 2D SHOPLIFTING                  | 9200 N COLTON ST    | 2/8/2023      | P3   |
| С          | THEFT 3D ALL OTHER                    | 6500 N NEVADA ST    | 2/9/2023      |      |
| С          | THEFT 3D FROM MOTOR VEHICLE           | 8500 N ANTIETAM DR  | 2/8/2023      | P3   |
| А          | THEFT 3D FROM MOTOR VEHICLE           | 8100 N DIVISION ST  | 2/8/2023      | P3   |
| С          | THEFT 3D FROM MOTOR VEHICLE           | 600 E HOLLAND AVE   | 2/8/2023      | P3   |
| С          | THEFT 3D SHOPLIFTING                  | 9700 N NEWPORT HWY  | 2/6/2023      | P3   |
| С          | THEFT 3D SHOPLIFTING                  | 9600 N NEWPORT HWY  | 2/7/2023      | P3   |
| С          | THEFT 3D SHOPLIFTING                  | 9200 N COLTON ST    | 2/9/2023      | P3   |
| С          | THEFT 3D SHOPLIFTING                  | 9200 N COLTON ST    | 2/10/2023     | P3   |
| С          | THEFT 3D SHOPLIFTING                  | 9100 N NEWPORT HWY  | 2/11/2023     | P4   |
| С          | THEFT 3D SHOPLIFTING                  | 7700 N DIVISION ST  | 2/5/2023      |      |
| С          | THEFT 3D SHOPLIFTING                  | 7700 N DIVISION ST  | 2/5/2023      |      |
| С          | THEFT 3D SHOPLIFTING                  | 7700 N DIVISION ST  | 2/6/2023      |      |
| С          | THEFT 3D SHOPLIFTING                  | 9700 N NEWPORT HWY  | 2/7/2023      |      |
| С          | THEFT OF MOTOR VEHICLE                | 900 E HOLYOKE AVE   | 2/7/2023      | P3   |
| С          | THEFT OF MOTOR VEHICLE                | 900 E BEACON AVE    | 2/10/2023     | P4   |
| <u>SPB</u> | <u>3WH</u>                            |                     |               |      |
| С          | ASSAULT 2D                            | 1400 E DALKE AVE    | 2/5/2023      | P4   |
| С          | RESIDENTIAL BURGLARY                  | 1700 E ROWAN AVE    | 2/7/2023      | P4   |
| С          | RESIDENTIAL BURGLARY                  | 2000 E DALKE AVE    | 2/8/2023      | P4   |
| С          | THEFT 3D ALL OTHER                    | 1600 E JOSEPH AVE   | 2/6/2023      | P3   |
| С          | THEFT 3D FROM BUILDING                | 1700 E NEBRASKA AVE | 2/6/2023      | P3   |
| С          | THEFT OF MOTOR VEHICLE                | 1400 E ROWAN AVE    | 2/9/2023      | P4   |
| С          | THEFT OF MOTOR VEHICLE                | 5600 N PERRY ST     | 2/9/2023      | P4   |
|            |                                       |                     |               |      |