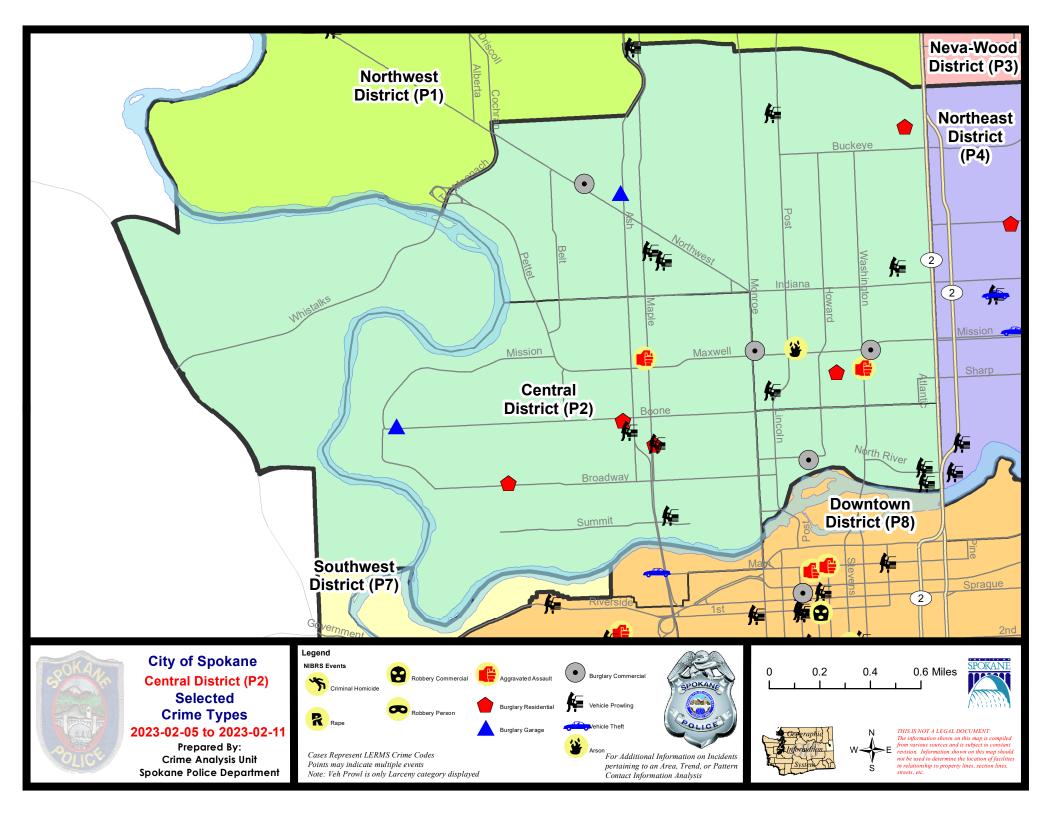

#### NW - Central District (P2)

#### N/C Offense C

#### 2/5/2023 TO 2/11/2023

| <u>A/C</u> | Offense Statute                        | Address                       | Reported Date | Dist |
|------------|----------------------------------------|-------------------------------|---------------|------|
| <u>SPA</u> | 2EG                                    |                               |               |      |
| С          | ARSON 2D                               | 700 W MAXWELL AVE             | 2/8/2023      | P1   |
| С          | ASSAULT 2D                             | N WASHINGTON ST / W SINTO AVE | 2/8/2023      | P1   |
| С          | BURGLARY 2D COMMERCIAL                 | 1900 W NORTHWEST BLVD         | 2/7/2023      | P1   |
| С          | BURGLARY 2D COMMERCIAL                 | 1500 N MONROE ST              | 2/10/2023     | P2   |
| С          | BURGLARY 2D COMMERCIAL                 | 300 W MISSION AVE             | 2/11/2023     | P1   |
| С          | BURGLARY 2D GARAGE                     | 2500 N ASH ST                 | 2/10/2023     | P1   |
| С          | MAIL THEFT                             | 2200 W MONTGOMERY AVE         | 2/9/2023      | P2   |
| С          | MURDER 2D                              | 500 W SINTO AVE               | 2/9/2023      | P1   |
| А          | RESIDENTIAL BURGLARY                   | 2800 N ATLANTIC ST            | 2/7/2023      | P1   |
| С          | RESIDENTIAL BURGLARY                   | 500 W SINTO AVE               | 2/9/2023      | P1   |
| С          | THEFT 2D ALL OTHER                     | 2400 N MONROE ST              | 2/7/2023      | P2   |
| С          | THEFT 2D FROM BUILDING                 | 1500 N MONROE ST              | 2/10/2023     | P2   |
| С          | THEFT 2D FROM MOTOR VEHICLE            | 1400 W KNOX AVE               | 2/11/2023     | P2   |
| С          | THEFT 2D FROM MOTOR VEHICLE            | 100 W SHANNON AVE             | 2/11/2023     | P2   |
| С          | THEFT 3D FROM BUILDING                 | 500 W SINTO AVE               | 2/5/2023      | P1   |
| С          | THEFT 3D FROM MOTOR VEHICLE            | 1600 W COURTLAND AVE          | 2/5/2023      | P2   |
| А          | THEFT 3D FROM MOTOR VEHICLE            | 800 W FAIRVIEW AVE            | 2/6/2023      | P2   |
| С          | THEFT 3D FROM MOTOR VEHICLE            | 1500 W MANSFIELD AVE          | 2/6/2023      | P2   |
| А          | THEFT 3D FROM MOTOR VEHICLE            | N LINCOLN ST / W SHARP AVE    | 2/10/2023     | P2   |
| С          | THEFT 3D VEHICLE PARTS AND ACCESSORIES | 2800 N BELT ST                | 2/5/2023      | P2   |
| С          | THEFT 3D VEHICLE PARTS AND ACCESSORIES | 1500 W MANSFIELD AVE          | 2/6/2023      | P2   |
| С          | THEFT 3D VEHICLE PARTS AND ACCESSORIES | 2000 W YORK AVE               | 2/11/2023     | P2   |
| <u>SPA</u> | <u>2RS</u>                             |                               |               |      |
| С          | BURGLARY 2D COMMERCIAL                 | 600 W MALLON AVE              | 2/7/2023      | P2   |
| С          | THEFT 2D FROM MOTOR VEHICLE            | 100 W NORTH RIVER DR          | 2/9/2023      | P2   |
| С          | THEFT 3D FROM MOTOR VEHICLE            | 800 N DIVISION ST             | 2/7/2023      | P2   |
| <u>SPA</u> | <u>2WC</u>                             |                               |               |      |
| С          | ASSAULT 2D                             | 1500 N MAPLE ST               | 2/8/2023      | P1   |
| С          | BURGLARY 2D GARAGE                     | 1200 N SHERWOOD ST            | 2/6/2023      |      |
| С          | MAIL THEFT                             | 1900 W COLLEGE AVE            | 2/6/2023      | P2   |
| С          | RESIDENTIAL BURGLARY                   | 1500 W DEAN AVE               | 2/5/2023      | P1   |
| С          | RESIDENTIAL BURGLARY                   | 1700 W BOONE AVE              | 2/6/2023      | P1   |
| А          | RESIDENTIAL BURGLARY                   | 2400 W BROADWAY AVE           | 2/7/2023      | P1   |
| С          | THEFT 2D FROM BUILDING                 | 1700 W BOONE AVE              | 2/7/2023      | P2   |
| С          | THEFT 2D FROM MOTOR VEHICLE            | 1700 W GARDNER AVE            | 2/9/2023      | P2   |
| С          | THEFT 3D FROM BUILDING                 | 1700 W BOONE AVE              | 2/6/2023      | P1   |
| С          | THEFT 3D FROM MOTOR VEHICLE            | 1500 W HIGHLINE LN            | 2/5/2023      | P2   |

| <u>A/C</u> | Offense Statute                        | Address           | Reported Date | <u>Dist</u> |
|------------|----------------------------------------|-------------------|---------------|-------------|
| А          | THEFT 3D FROM MOTOR VEHICLE            | 1500 W DEAN AVE   | 2/8/2023      | P2          |
| С          | THEFT 3D VEHICLE PARTS AND ACCESSORIES | 2200 W BRIDGE AVE | 2/6/2023      | P2          |