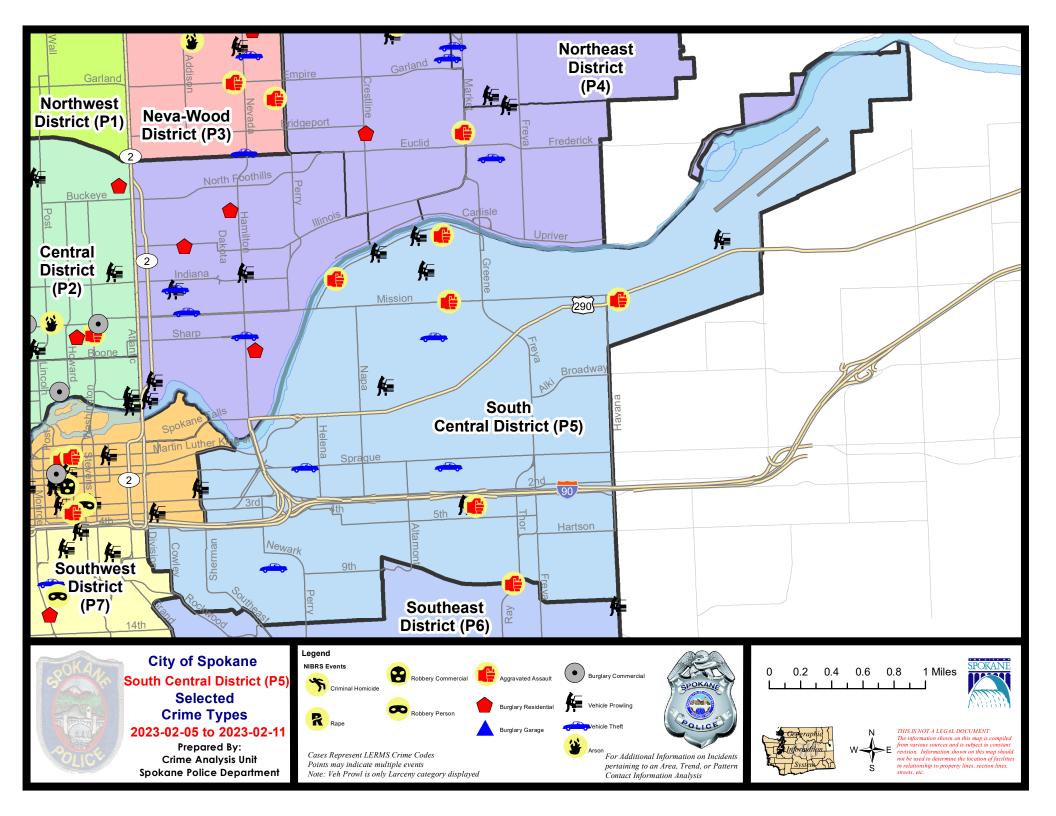

# SE - South Central District (P5)

|           |                                                                                                                                 | 7 Da                   | y Compari              | son                                                | 28 Day Comparison             |                              | YTD Comparison                                                   |                                |                                 |                                                                                                |
|-----------|---------------------------------------------------------------------------------------------------------------------------------|------------------------|------------------------|----------------------------------------------------|-------------------------------|------------------------------|------------------------------------------------------------------|--------------------------------|---------------------------------|------------------------------------------------------------------------------------------------|
| NIBRS Ca  | tegories (Part 1 Selected)                                                                                                      | Current                | Prior                  | Percent                                            | Current                       | Prior                        | Percent                                                          | Current                        | Prior                           | Percent                                                                                        |
| Violent   | Criminal Homicide<br>Rape<br>Robbery - Commercial<br>Robbery - Person<br>Aggravated Assault - Non DV<br>Aggravated Assault - DV | 0<br>0<br>0<br>3<br>2  | 0<br>1<br>0<br>2<br>0  | -100.00%<br>50.00%                                 | 0<br>1<br>0<br>0<br>8<br>2    | 2<br>3<br>1<br>2<br>7<br>1   | -100.00%<br>-66.67%<br>-100.00%<br>-100.00%<br>14.29%<br>100.00% | 0<br>4<br>0<br>2<br>12<br>2    | 1<br>4<br>0<br>2<br>7<br>7<br>7 | -100.00 <sup>4</sup><br>0.00 <sup>4</sup><br>0.00 <sup>4</sup><br>71.43 <sup>4</sup><br>-71.43 |
|           | Violent Total:                                                                                                                  | 5                      | 3                      | 66.67%                                             | 11                            | 16                           | -31.25%                                                          | 20                             | 21                              | -4.76                                                                                          |
| Property  | Burglary - Residential<br>Burglary Garage<br>Burglary Commercial<br>Larceny<br>Vehicle Theft<br>Arson                           | 0<br>0<br>16<br>4<br>0 | 0<br>2<br>15<br>4<br>1 | -100.00%<br>-100.00%<br>6.67%<br>0.00%<br>-100.00% | 3<br>5<br>11<br>60<br>18<br>1 | 8<br>2<br>9<br>79<br>17<br>1 | -62.50%<br>150.00%<br>22.22%<br>-24.05%<br>5.88%<br>0.00%        | 9<br>6<br>17<br>108<br>23<br>2 | 13<br>2<br>10<br>132<br>24<br>1 | -30.774<br>200.004<br>70.004<br>-18.184<br>-4.174<br>100.004                                   |
|           | Property Total:                                                                                                                 | 20                     | 24                     | -16.67%                                            | 98                            | 116                          | -15.52%                                                          | 165                            | 182                             | -9.34                                                                                          |
| Prelimina | ry Part 1 Crime Totals:                                                                                                         | 25                     | 27                     | -7.41%                                             | 109                           | 132                          | -17.42%                                                          | 185                            | 203                             | -8.87                                                                                          |
|           | Current 7 Day Period:<br>Current 28 Day Period:                                                                                 |                        |                        | 2/11/2023<br>2/11/2023                             |                               | ay Period<br>Day Perio       |                                                                  | 1/29/2023 -<br>12/18/2022 -    |                                 | ŝ                                                                                              |
|           | Current YTD Day Period:                                                                                                         | 1                      | /1/2023 -              | 2/11/2023                                          | Prior YT                      | D Period:                    |                                                                  | 1/1/2022 -                     | 2/11/2022                       | ,                                                                                              |

SE - South Central District (P5)

#### 2/5/2023 TO 2/11/2023

| <u>A/C</u> | Offense Statute                            | Address                      | Reported Date | <u>Dist</u> |
|------------|--------------------------------------------|------------------------------|---------------|-------------|
| <u>SPC</u> | <u>5EC</u>                                 |                              |               |             |
| С          | BURGLARY 2D FENCED AREA                    | 3000 E SPRAGUE AVE           | 2/6/2023      | P6          |
| С          | DRIVE BY SHOOTING                          | 3000 E 4TH AVE               | 2/8/2023      | P5          |
| С          | TAKING MOTOR VEHICLE WITHOUT PERMISSION 2D | 0 S NELSON ST                | 2/11/2023     | P6          |
| С          | THEFT 2D FROM BUILDING                     | 4000 E PACIFIC AVE           | 2/6/2023      | P5          |
| С          | THEFT 2D FROM MOTOR VEHICLE                | E PACIFIC AVE / S SHERMAN ST | 2/9/2023      | P5          |
| С          | THEFT 3D ALL OTHER                         | 700 S HATCH ST               | 2/11/2023     | P6          |
| С          | THEFT 3D FROM MOTOR VEHICLE                | 300 S HAVEN ST               | 2/9/2023      | P5          |
| А          | THEFT 3D FROM MOTOR VEHICLE                | 300 S HAVEN ST               | 2/9/2023      | P5          |
| С          | THEFT OF MOTOR VEHICLE                     | 1000 E 8TH AVE               | 2/5/2023      | P6          |
| А          | THEFT OF MOTOR VEHICLE                     | 1400 E SPRAGUE AVE           | 2/10/2023     | P5          |
| <u>SPC</u> | 5 <u>GP</u>                                |                              |               |             |
| С          | ASSAULT 2D                                 | N REGAL ST / E MISSION AVE   | 2/5/2023      | P6          |
| С          | ASSAULT 2D                                 | 2800 E MARSHALL AVE          | 2/11/2023     | P6          |
| С          | ASSAULT 4D WEAPON                          | 4300 E TRENT AVE             | 2/6/2023      | P6          |
| С          | IBR Purposes Only - Aggravated Assault     | 1700 E SOUTH RIVERTON AVE    | 2/6/2023      | P6          |
| С          | IBR Purposes Only - All Other Larceny      | 700 N IRON BRIDGE WAY        | 2/6/2023      | P6          |
| А          | MAIL THEFT                                 | 1700 N LACEY ST              | 2/9/2023      | P5          |
| С          | THEFT 2D FROM MOTOR VEHICLE                | 2200 E BROADWAY AVE          | 2/6/2023      | P5          |
| С          | THEFT 3D ALL OTHER                         | 1100 N MADELIA ST            | 2/6/2023      |             |
| С          | THEFT 3D FROM BUILDING                     | 4300 E TRENT AVE             | 2/10/2023     | P5          |
| С          | THEFT 3D FROM MOTOR VEHICLE                | 2200 E SOUTH RIVERTON AVE    | 2/8/2023      | P5          |
| С          | THEFT 3D FROM MOTOR VEHICLE                | 2600 E SOUTH RIVERTON AVE    | 2/9/2023      | P5          |
| А          | THEFT 3D FROM MOTOR VEHICLE                | 1700 N LACEY ST              | 2/9/2023      | P5          |
| С          | THEFT 3D FROM MOTOR VEHICLE                | 5300 E UNION AVE             | 2/11/2023     | P5          |
| С          | THEFT 3D VEHICLE PARTS AND ACCESSORIES     | 1700 N REGAL ST              | 2/7/2023      | P5          |
| С          | THEFT OF MOTOR VEHICLE                     | E BOONE AVE / N LACEY ST     | 2/9/2023      | P2          |
|            |                                            |                              |               |             |