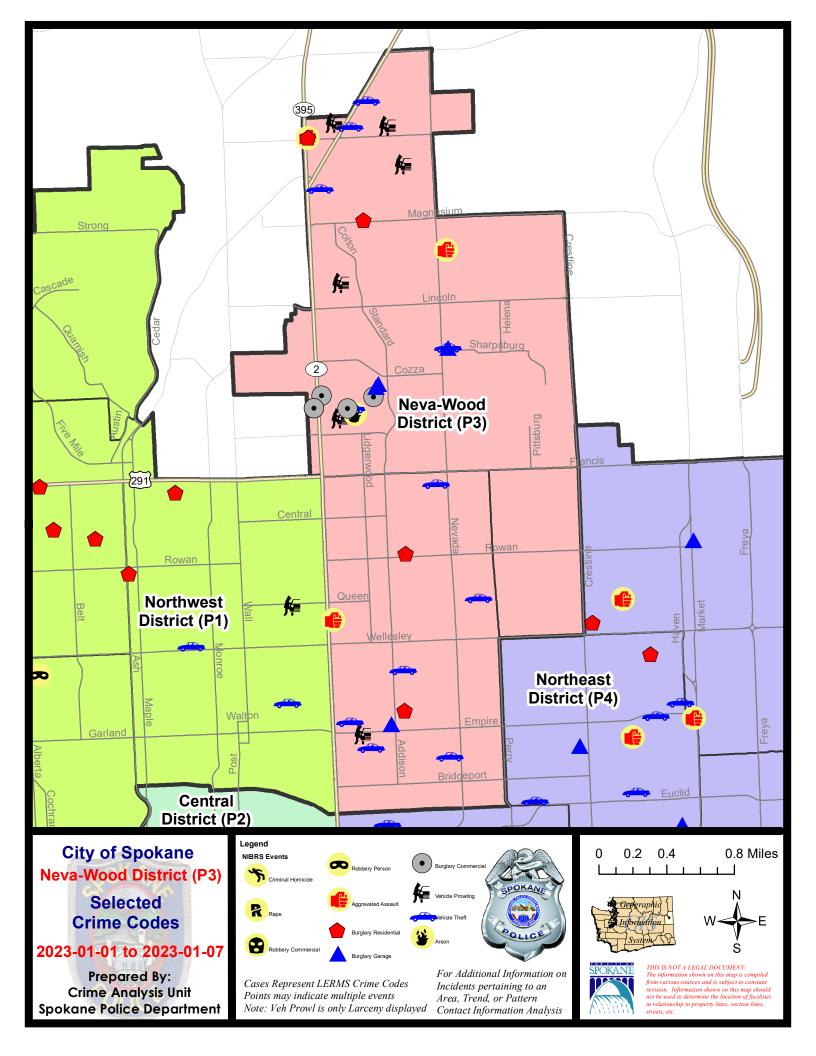

#### NE - Neva-Wood District (P3)

## NE - Neva-Wood District (P3)

#### 1/1/2023 TO 1/7/2023

| <u>A/C</u> | Offense Statute                              | Address                    | Reported Date | <u>Dist</u> |
|------------|----------------------------------------------|----------------------------|---------------|-------------|
| <u>SPB</u> | 3NL                                          |                            |               |             |
| С          | ASSAULT 2D                                   | 4700 N DIVISION ST         | 1/7/2023      | P4          |
| С          | BURGLARY 2D GARAGE                           | 400 E GARLAND AVE          | 1/5/2023      |             |
| С          | MAIL THEFT                                   | 100 E ROCKWELL AVE         | 1/6/2023      | P3          |
| С          | MAIL THEFT                                   | 4500 N DIVISION ST         | 1/6/2023      | P3          |
| А          | RESIDENTIAL BURGLARY                         | 500 E WALTON AVE           | 1/4/2023      | P3          |
| А          | RESIDENTIAL BURGLARY                         | 500 E DAVE CT              | 1/7/2023      | P4          |
| С          | THEFT 2D ALL OTHER                           | 4700 N DIVISION ST         | 1/1/2023      | P3          |
| С          | THEFT 2D FROM MOTOR VEHICLE                  | 100 E EMPIRE AVE           | 1/1/2023      |             |
| С          | THEFT 2D SHOPLIFTING                         | 4700 N DIVISION ST         | 1/1/2023      | P3          |
| С          | THEFT 3D ALL OTHER                           | 0 E EMPIRE AVE             | 1/4/2023      | P3          |
| С          | THEFT 3D SHOPLIFTING                         | 5500 N DIVISION ST         | 1/6/2023      |             |
| С          | THEFT 3D SHOPLIFTING                         | 5500 N DIVISION ST         | 1/4/2023      |             |
| С          | THEFT 3D SHOPLIFTING                         | 5500 N DIVISION ST         | 1/7/2023      |             |
| С          | THEFT 3D VEHICLE PARTS AND ACCESSORIES       | 1300 E BROAD AVE           | 1/4/2023      | P3          |
| С          | THEFT OF MOTOR VEHICLE                       | 1200 E QUEEN AVE           | 1/1/2023      | P4          |
| С          | THEFT OF MOTOR VEHICLE                       | 500 E HEROY AVE            | 1/2/2023      | P4          |
| С          | THEFT OF MOTOR VEHICLE                       | 800 E GORDON AVE           | 1/3/2023      | P4          |
| С          | THEFT OF MOTOR VEHICLE                       | 200 E KIERNAN AVE          | 1/3/2023      | P3          |
| С          | THEFT OF MOTOR VEHICLE                       | 0 E GARLAND AVE            | 1/5/2023      | P4          |
| С          | THEFT OF MOTOR VEHICLE                       | 800 E DECATUR AVE          | 1/6/2023      | P3          |
| <u>SPB</u> | <u>3SH</u>                                   |                            |               |             |
| С          | ARSON 2D                                     | 200 E WEDGEWOOD AVE        | 1/3/2023      | P3          |
| С          | ASSAULT 2D                                   | 9500 N DIVISION ST         | 1/1/2023      | P4          |
| С          | ASSAULT 2D                                   | 8400 N NEVADA ST           | 1/2/2023      | P4          |
| С          | BURGLARY 1D FROM RESIDENCE                   | 9500 N DIVISION ST         | 1/1/2023      | P4          |
| С          | BURGLARY 1D GARAGE                           | E WEILE AVE / N WISCOMB ST | 1/4/2023      | P3          |
| С          | BURGLARY 2D COMMERCIAL                       | 7000 N DIVISION ST         | 1/2/2023      | P2          |
| С          | BURGLARY 2D COMMERCIAL                       | 7000 N WISCOMB ST          | 1/3/2023      | P4          |
| С          | BURGLARY 2D COMMERCIAL                       | 100 E WEDGEWOOD AVE        | 1/3/2023      | P4          |
| С          | BURGLARY 2D COMMERCIAL                       | 7000 N DIVISION ST         | 1/4/2023      | P1          |
| С          | BURGLARY 2D COMMERCIAL                       | 7000 N DIVISION ST         | 1/6/2023      | P3          |
| С          | BURGLARY 2D GARAGE                           | 300 E WEILE AVE            | 1/1/2023      | P3          |
| С          | BURGLARY 2D GARAGE                           | 1000 E SHARPSBURG AVE      | 1/4/2023      | P3          |
| С          | BURGLARY 2D GARAGE                           | 8400 N NEVADA ST           | 1/7/2023      |             |
| С          | IBR Purposes Only - Theft From Motor Vehicle | 6700 N DIVISION ST         | 1/3/2023      | P4          |
| С          | RESIDENTIAL BURGLARY                         | 400 E MAGNESIUM RD         | 1/1/2023      | P4          |
| С          | THEFT 2D ALL OTHER                           | 9700 N NEWPORT HWY         | 1/5/2023      | P3          |
| С          | THEFT 2D FROM MOTOR VEHICLE                  | 600 E HOLLAND AVE          | 1/7/2023      | P4          |

For protection of victim privacy, the entire address on sexual assault crimes has been redacted.

| <u>A/C</u> | Offense Statute                        | Address                   | Reported Date | Dist |
|------------|----------------------------------------|---------------------------|---------------|------|
| С          | THEFT 2D VEHICLE PARTS AND ACCESSORIES | 8400 N NEVADA ST          | 1/5/2023      | P3   |
| С          | THEFT 3D FROM BUILDING                 | 9200 N COLTON ST          | 1/4/2023      | P3   |
| С          | THEFT 3D FROM MOTOR VEHICLE            | 8400 N NEVADA ST          | 1/5/2023      | P3   |
| С          | THEFT 3D FROM MOTOR VEHICLE            | 9600 N NEWPORT HWY        | 1/7/2023      | P3   |
| С          | THEFT 3D FROM MOTOR VEHICLE            | 9200 N NEVADA ST          | 1/5/2023      |      |
| С          | THEFT 3D SHOPLIFTING                   | 9200 N COLTON ST          | 1/2/2023      | P3   |
| С          | THEFT 3D SHOPLIFTING                   | 7500 N DIVISION ST        | 1/4/2023      | P3   |
| С          | THEFT 3D SHOPLIFTING                   | 9100 N NEWPORT HWY        | 1/5/2023      | P4   |
| С          | THEFT 3D SHOPLIFTING                   | 9200 N COLTON ST          | 1/5/2023      | P3   |
| С          | THEFT 3D SHOPLIFTING                   | 9600 N NEWPORT HWY        | 1/7/2023      | P4   |
| С          | THEFT 3D SHOPLIFTING                   | 9200 N COLTON ST          | 1/3/2023      |      |
| С          | THEFT 3D SHOPLIFTING                   | 9600 N NEWPORT HWY        | 1/5/2023      |      |
| С          | THEFT 3D SHOPLIFTING                   | 9600 N NEWPORT HWY        | 1/5/2023      |      |
| С          | THEFT 3D SHOPLIFTING                   | 7500 N DIVISION ST        | 1/7/2023      |      |
| С          | THEFT 3D VEHICLE PARTS AND ACCESSORIES | 200 E COZZA DR            | 1/3/2023      | P3   |
| С          | THEFT 3D VEHICLE PARTS AND ACCESSORIES | 8400 N NEVADA ST          | 1/5/2023      | P3   |
| С          | THEFT 3D VEHICLE PARTS AND ACCESSORIES | 600 E MAGNESIUM RD        | 1/5/2023      | P3   |
| С          | THEFT 3D VEHICLE PARTS AND ACCESSORIES | 600 E MAGNESIUM RD        | 1/5/2023      | P3   |
| С          | THEFT 3D VEHICLE PARTS AND ACCESSORIES | 9600 N NEWPORT HWY        | 1/5/2023      | P3   |
| С          | THEFT 3D VEHICLE PARTS AND ACCESSORIES | 8400 N NEVADA ST          | 1/6/2023      | P3   |
| С          | THEFT OF A FIREARM FROM MOTOR VEHICLE  | 200 E ST THOMAS MOORE WAY | 1/5/2023      | P3   |
| С          | THEFT OF MOTOR VEHICLE                 | 1000 E SHARPSBURG AVE     | 1/2/2023      | P3   |
| С          | THEFT OF MOTOR VEHICLE                 | 1000 E SHARPSBURG AVE     | 1/3/2023      | P4   |
| С          | THEFT OF MOTOR VEHICLE                 | 9500 N NEWPORT HWY        | 1/3/2023      | P3   |
| С          | THEFT OF MOTOR VEHICLE                 | 9600 N NEWPORT HWY        | 1/3/2023      | P2   |
| А          | THEFT OF MOTOR VEHICLE                 | 9000 N DIVISION ST        | 1/4/2023      | P4   |
| С          | THEFT OF MOTOR VEHICLE                 | 100 E WEDGEWOOD AVE       | 1/6/2023      | P3   |
| <u>SPB</u> | <u>3WH</u>                             |                           |               |      |
| С          | IBR Purposes Only - All Other Larceny  | 1400 E FRANCIS AVE        | 1/2/2023      | P4   |
| С          | THEFT 3D VEHICLE PARTS AND ACCESSORIES | 1400 E FRANCIS AVE        | 1/2/2023      | P4   |