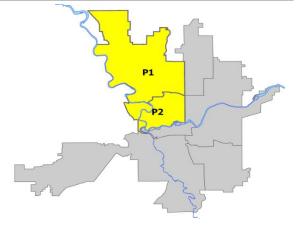

# SPOKANE POLICE DEPARTMENT Northwest Precinct ADAM Sector

PSA Commander

**Captain Tom Hendren** 

Northwest District (P1) Central District (P2)

NORTHWEST PRECINCT (P1, P2) ADAM SECTOR

**Preliminary IBR Counts** 

Note: On 1/8/23 boundary changes were implemented dividing the North Precinct into two (NW and NE). The Northwest Precinct ADAM Sector consists of P1 and P2; Consequently this page did not exist on printed reports prior to 1/8/23