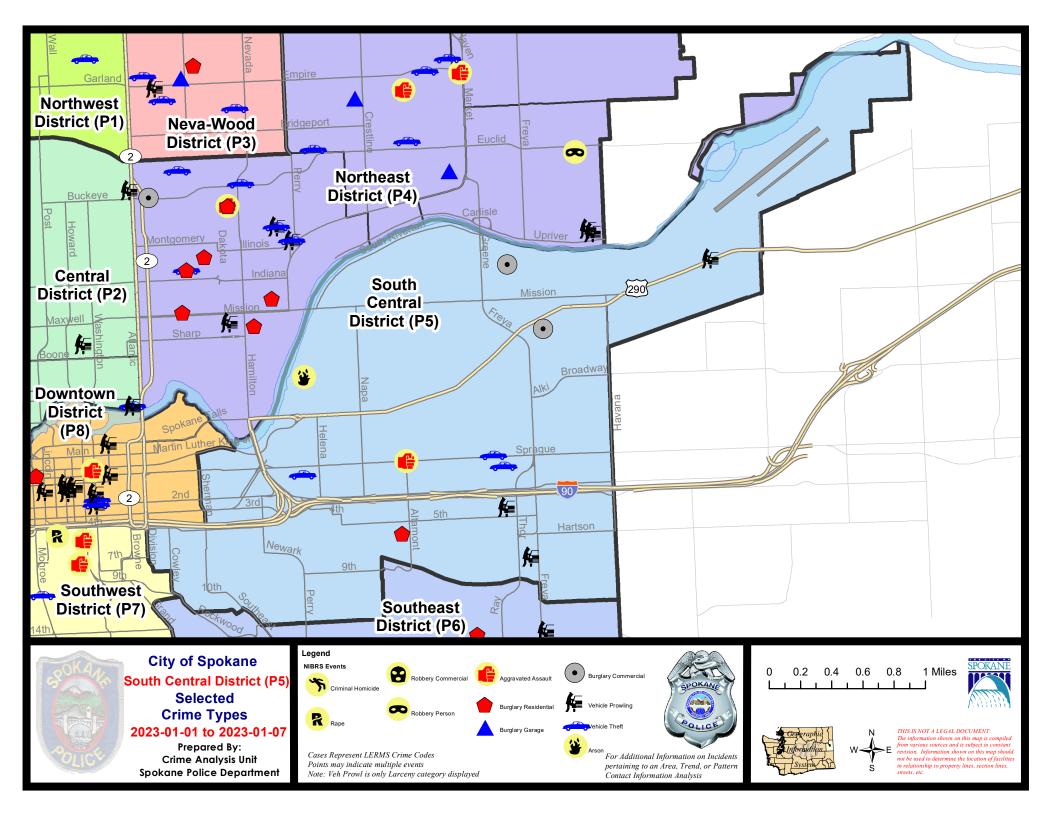

#### SE - South Central District (P5)

|           |                             |         |            |          |           | _         |          |              |             |          |
|-----------|-----------------------------|---------|------------|----------|-----------|-----------|----------|--------------|-------------|----------|
|           |                             |         | y Compari  |          |           | ay Compar |          |              | D Comparis  |          |
| NIBRS Ca  | tegories (Part 1 Selected)  | Current | Prior      | Percent  | Current   | Prior     | Percent  | Current      | Prior       | Percent  |
| Violent   | Criminal Homicide           | 0       | 2          | -100.00% | 2         | 0         |          | 0            | 0           |          |
|           | Rape                        | 0       | 0          |          | 0         | 3         | -100.00% | 0            | 1           | -100.00% |
|           | Robbery - Commercial        | 0       | 0          |          | 1         | 0         |          | 0            | 0           |          |
|           | Robbery - Person            | 0       | 0          |          | 0         | 0         |          | 0            | 0           |          |
|           | Aggravated Assault - Non DV | 1       | 2          | -50.00%  | 6         | 4         | 50.00%   | 1            | 1           | 0.00%    |
|           | Aggravated Assault - DV     | 0       | 0          |          | 2         | 4         | -50.00%  | 0            | 2           | -100.00% |
|           | Violent Total:              | 1       | 4          | -75.00%  | 11        | 11        | 0.00%    | 1            | 4           | -75.00%  |
| Property  | Burglary - Residential      | 1       | 1          | 0.00%    | 4         | 8         | -50.00%  | 1            | 0           |          |
|           | Burglary Garage             | 0       | 1          | -100.00% | 1         | 5         | -80.00%  | 0            | 0           |          |
|           | Burglary Commercial         | 2       | 1          | 100.00%  | 7         | 8         | -12.50%  | 2            | 1           | 100.00%  |
|           | Larceny                     | 22      | 12         | 83.33%   | 70        | 69        | 1.45%    | 22           | 14          | 57.14%   |
|           | Vehicle Theft               | 3       | 8          | -62.50%  | 17        | 24        | -29.17%  | 3            | 2           | 50.00%   |
|           | Arson                       | 1       | 0          |          | 1         | 2         | -50.00%  | 1            | 0           |          |
|           | Property Total:             | 29      | 23         | 26.09%   | 100       | 116       | -13.79%  | 29           | 17          | 70.59%   |
| Prelimina | ry Part 1 Crime Totals:     | 30      | 27         | 11.11%   | 111       | 127       | -12.60%  | 30           | 21          | 42.86%   |
|           | Current 7 Day Period:       | 1       | 1/1/2023 - | 1/7/2023 | Prior 7 D | ay Period | :        | 12/25/2022 - | - 12/31/202 | 2        |
|           | Current 28 Day Period:      | 12/     | 11/2022 -  | 1/7/2023 | Prior 28  | Day Perio | d:       | 11/13/2022 - | - 12/10/202 | 2        |
|           | Current YTD Day Period:     | 1       | 1/1/2023 - | 1/7/2023 | Prior YTI | D Period: |          | 1/1/2022 -   | - 1/7/2022  |          |

#### SE - South Central District (P5)