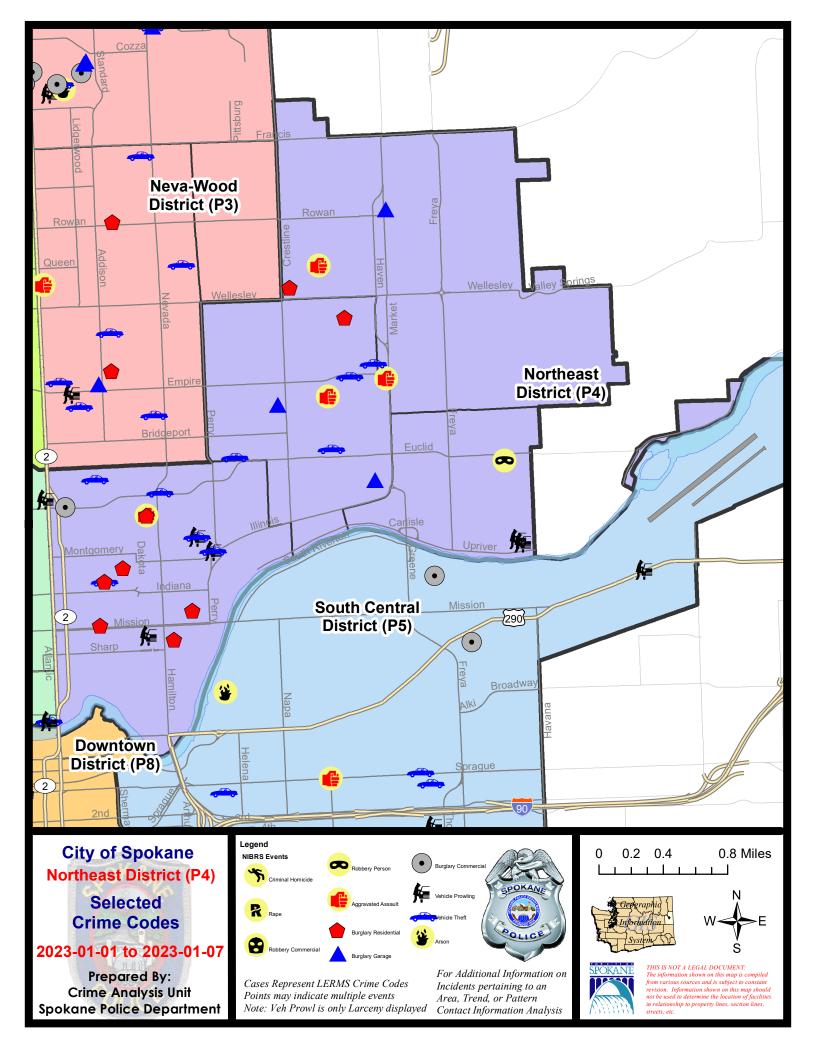

#### NE - Northeast District (P4)

|           |                             | 7 Da    | ny Compari | son      | 28 D      | ay Compai | rison    | YT           | D Comparis | on       |
|-----------|-----------------------------|---------|------------|----------|-----------|-----------|----------|--------------|------------|----------|
| NIBRS Ca  | tegories (Part 1 Selected)  | Current | Prior      | Percent  | Current   | Prior     | Percent  | Current      | Prior      | Percent  |
| Violent   | Criminal Homicide           | 0       | 0          |          | 0         | 0         |          | 0            | 0          |          |
|           | Rape                        | 0       | 0          |          | 2         | 3         | -33.33%  | 0            | 2          | -100.00% |
|           | Robbery - Commercial        | 0       | 0          |          | 0         | 4         | -100.00% | 0            | 0          |          |
|           | Robbery - Person            | 1       | 1          | 0.00%    | 2         | 0         |          | 1            | 0          |          |
|           | Aggravated Assault - Non DV | 1       | 1          | 0.00%    | 3         | 2         | 50.00%   | 1            | 0          |          |
|           | Aggravated Assault - DV     | 3       | 2          | 50.00%   | 5         | 3         | 66.67%   | 3            | 2          | 50.00%   |
|           | Violent Total:              | 5       | 4          | 25.00%   | 12        | 12        | 0.00%    | 5            | 4          | 25.00%   |
| Property  | Burglary - Residential      | 8       | 12         | -33.33%  | 28        | 4         | 600.00%  | 8            | 4          | 100.00%  |
|           | Burglary Garage             | 3       | 0          |          | 3         | 5         | -40.00%  | 3            | 1          | 200.00%  |
|           | Burglary Commercial         | 2       | 1          | 100.00%  | 6         | 1         | 500.00%  | 2            | 4          | -50.00%  |
|           | Larceny                     | 18      | 16         | 12.50%   | 63        | 72        | -12.50%  | 18           | 24         | -25.00%  |
|           | Vehicle Theft               | 9       | 5          | 80.00%   | 17        | 18        | -5.56%   | 9            | 7          | 28.57%   |
|           | Arson                       | 0       | 1          | -100.00% | 1         | 1         | 0.00%    | 0            | 0          |          |
|           | Property Total:             | 40      | 35         | 14.29%   | 118       | 101       | 16.83%   | 40           | 40         | 0.00%    |
| Prelimina | ry Part 1 Crime Totals:     | 45      | 39         | 15.38%   | 130       | 113       | 15.04%   | 45           | 44         | 2.27%    |
|           | Current 7 Day Period:       | 1       | 1/1/2023 - | 1/7/2023 | Prior 7 D | ay Period | :        | 12/25/2022 - | 12/31/202  | 2        |
|           | Current 28 Day Period:      | 12/     | 11/2022 -  | 1/7/2023 | Prior 28  | Day Perio | d:       | 11/13/2022 - | 12/10/202  | 2        |
|           | Current YTD Day Period:     | 1       | 1/1/2023 - | 1/7/2023 | Prior YT  | D Period: |          | 1/1/2022 -   | 1/7/2022   |          |

#### NE - Northeast District (P4)

#### 1/1/2023 TO 1/7/2023

| <u>A/C</u> | Offense Statute                        | Address                  | Reported Date | <u>Dist</u> |
|------------|----------------------------------------|--------------------------|---------------|-------------|
| <u>SPB</u> | 4 <u>BE</u>                            |                          |               |             |
| С          | BURGLARY 2D GARAGE                     | 2000 E GORDON AVE        | 1/1/2023      | P4          |
| С          | BURGLARY 2D GARAGE                     | 2900 E CLEVELAND AVE     | 1/5/2023      | P4          |
| С          | DRIVE BY SHOOTING                      | 3700 N COOK ST           | 1/1/2023      | P4          |
| С          | HARASSMENT FELONY WEAPON INVOLVED      | 3800 N MARKET ST         | 1/1/2023      | P4          |
| С          | RESIDENTIAL BURGLARY                   | 2700 E HEROY AVE         | 1/6/2023      | P4          |
| С          | THEFT 3D SHOPLIFTING                   | 3900 N MARKET ST         | 1/6/2023      |             |
| С          | THEFT 3D VEHICLE PARTS AND ACCESSORIES | 3000 E EUCLID AVE        | 1/5/2023      | P4          |
| С          | THEFT OF MOTOR VEHICLE                 | 3200 N COOK ST           | 1/1/2023      | P4          |
| С          | THEFT OF MOTOR VEHICLE                 | 1600 E DALTON AVE        | 1/2/2023      | P4          |
| С          | THEFT OF MOTOR VEHICLE                 | 2700 E GARLAND AVE       | 1/6/2023      | P4          |
| С          | THEFT OF MOTOR VEHICLE                 | 3900 N MARKET ST         | 1/6/2023      | P4          |
| <u>SPB</u> | 4HI                                    |                          |               |             |
| С          | ASSAULT 2D                             | 5000 N COOK ST           | 1/1/2023      | P4          |
| С          | BURGLARY 1D GARAGE                     | 5500 N MARKET ST         | 1/3/2023      | P4          |
| С          | RESIDENTIAL BURGLARY                   | 4800 N LEE ST            | 1/7/2023      | P4          |
| С          | THEFT 2D FROM BUILDING                 | 4800 N LEE ST            | 1/7/2023      | P4          |
| С          | THEFT 3D FROM BUILDING                 | 5000 N COOK ST           | 1/2/2023      | P4          |
| <u>SPB</u> | 4LO                                    |                          |               |             |
| С          | ASSAULT 2D                             | 2600 N CINCINNATI ST     | 1/1/2023      | P4          |
| С          | BURGLARY 1D FROM RESIDENCE             | 2600 N CINCINNATI ST     | 1/1/2023      | P4          |
| С          | BURGLARY 2D COMMERCIAL                 | 2700 N MAYFAIR ST        | 1/1/2023      | P4          |
| С          | BURGLARY 2D COMMERCIAL                 | 2600 N CINCINNATI ST     | 1/1/2023      | P3          |
| С          | RESIDENTIAL BURGLARY                   | 1100 E AUGUSTA AVE       | 1/3/2023      | P4          |
| С          | RESIDENTIAL BURGLARY                   | 300 E MISSION AVE        | 1/4/2023      | P2          |
| С          | RESIDENTIAL BURGLARY                   | 900 E SINTO AVE          | 1/4/2023      | P3          |
| С          | RESIDENTIAL BURGLARY                   | 400 E BALDWIN AVE        | 1/5/2023      | P2          |
| С          | RESIDENTIAL BURGLARY                   | 500 E ERMINA AVE         | 1/7/2023      | P2          |
| С          | THEFT 2D ALL OTHER                     | 200 E INDIANA AVE        | 1/4/2023      | P4          |
| С          | THEFT 2D ALL OTHER                     | 2000 N HAMILTON ST       | 1/4/2023      |             |
| С          | THEFT 3D FROM BUILDING                 | 500 E BALDWIN AVE        | 1/7/2023      | P4          |
| Α          | THEFT 3D FROM MOTOR VEHICLE            | 700 E SINTO AVE          | 1/3/2023      | P4          |
| С          | THEFT 3D FROM MOTOR VEHICLE            | 1400 E ILLINOIS AVE      | 1/6/2023      | P4          |
| С          | THEFT 3D FROM MOTOR VEHICLE            | 1200 E CARLISLE AVE      | 1/7/2023      | P4          |
| С          | THEFT 3D SHOPLIFTING                   | 2400 N DIVISION ST       | 1/1/2023      | P2          |
| С          | THEFT 3D VEHICLE PARTS AND ACCESSORIES | 200 E NORTH FOOTHILLS DR | 1/5/2023      | P4          |
| С          | THEFT 3D VEHICLE PARTS AND ACCESSORIES | 1200 E CARLISLE AVE      | 1/7/2023      | P4          |
| С          | THEFT OF MOTOR VEHICLE                 | 1400 E ILLINOIS AVE      | 1/2/2023      | P3          |

| A/C        | Offense Statute                        | Address                  | Reported Date | Dist |
|------------|----------------------------------------|--------------------------|---------------|------|
| С          | THEFT OF MOTOR VEHICLE                 | 900 E NORTH FOOTHILLS DR | 1/3/2023      | P3   |
| С          | THEFT OF MOTOR VEHICLE                 | 400 E BALDWIN AVE        | 1/5/2023      | P2   |
| С          | THEFT OF MOTOR VEHICLE                 | 400 E FAIRVIEW AVE       | 1/6/2023      | P4   |
| Α          | THEFT OF MOTOR VEHICLE                 | 1200 E CARLISLE AVE      | 1/7/2023      | P4   |
| <u>Spe</u> | 34MI                                   |                          |               |      |
| С          | ROBBERY 2D PERSON                      | 4100 E FAIRVIEW AVE      | 1/7/2023      | P4   |
| С          | THEFT 2D ALL OTHER                     | 3100 E MARIETTA AVE      | 1/4/2023      | P4   |
| С          | THEFT 2D FROM MOTOR VEHICLE            | 4200 E ERMINA AVE        | 1/1/2023      | P4   |
| С          | THEFT 2D FROM MOTOR VEHICLE            | 4200 E ERMINA AVE        | 1/4/2023      | P4   |
| С          | THEFT 3D VEHICLE PARTS AND ACCESSORIES | 3500 E JACKSON AVE       | 1/6/2023      | P4   |
| С          | THEFT 3D VEHICLE PARTS AND ACCESSORIES | 4000 E JACKSON AVE       | 1/3/2023      |      |