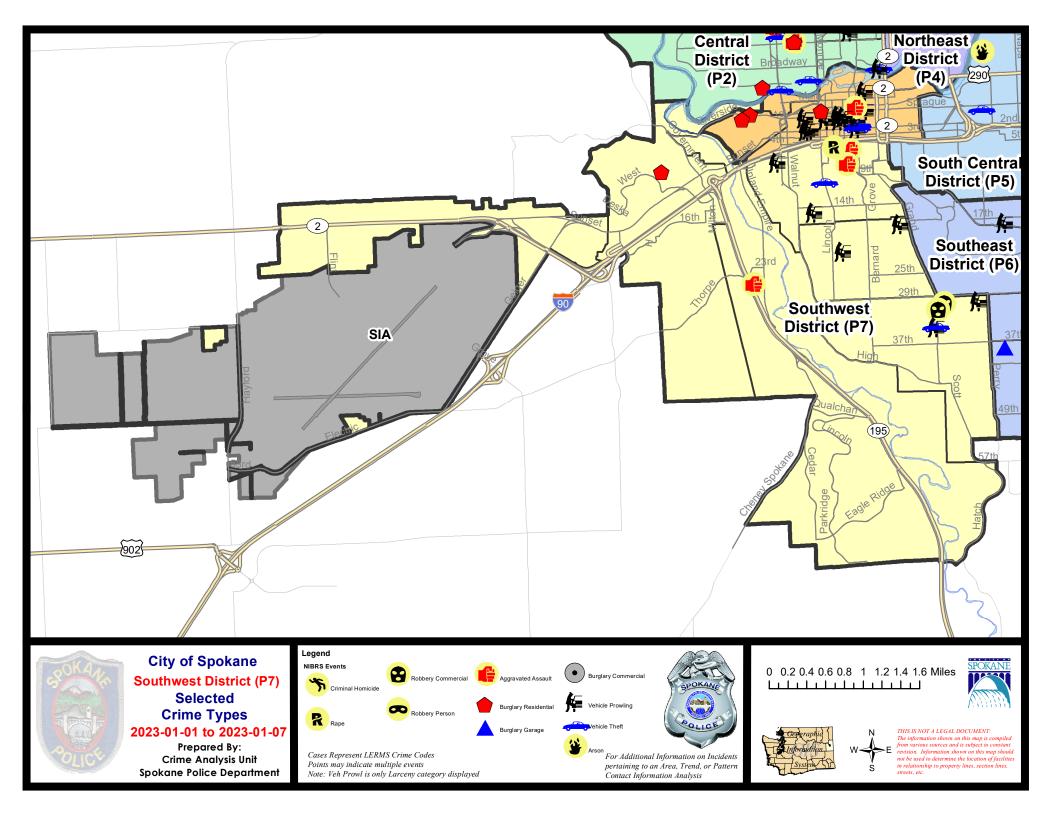

# SPOKANE POLICE DEPARTMENT South Precinct CHARLIE Sector

PSA Commander

**Captain Matt Cowles** 

South Central District (P5) Southeast District (P6) Southwest District (P7)

#### **Preliminary IBR Counts**

|           |                                                                                                                                 | 7 Da                        | y Compan                | ison                                             | 28 Da                         | ay Compar                           | ison                                                         | YT                                         | D Comparis                 | on                                             |
|-----------|---------------------------------------------------------------------------------------------------------------------------------|-----------------------------|-------------------------|--------------------------------------------------|-------------------------------|-------------------------------------|--------------------------------------------------------------|--------------------------------------------|----------------------------|------------------------------------------------|
| NIBRS Ca  | tegories (Part 1 Selected)                                                                                                      | Current                     | Prior                   | Percent                                          | Current                       | Prior                               | Percent                                                      | Current                                    | Prior                      | Percent                                        |
| Violent   | Criminal Homicide<br>Rape<br>Robbery - Commercial<br>Robbery - Person<br>Aggravated Assault - Non DV<br>Aggravated Assault - DV | 0<br>1<br>0<br>1<br>1<br>0  | 2<br>0<br>0<br>3<br>0   | -100.00%                                         | 2<br>1<br>1<br>1<br>9<br>2    | 0<br>3<br>3<br>0<br>4<br>5          | -66.67%<br>-66.67%<br>125.00%<br>-60.00%                     | 0<br>1<br>0<br>0<br>1<br>0                 | 0<br>1<br>0<br>0<br>1<br>3 | 0.00%                                          |
|           | Violent Total:                                                                                                                  | 2                           | 5                       | -60.00%                                          | 16                            | 15                                  | 6.67%                                                        | 2                                          | 5                          | -60.00%                                        |
| Property  | Burglary - Residential<br>Burglary Garage<br>Burglary Commercial<br>Larceny<br>Vehicle Theft<br>Arson<br><b>Property Total:</b> | 4<br>1<br>2<br>34<br>3<br>1 | 1<br>1<br>23<br>10<br>0 | 300.00%<br>0.00%<br>100.00%<br>47.83%<br>-70.00% | 9<br>2<br>7<br>116<br>23<br>1 | 16<br>9<br>9<br>114<br>30<br>2      | -43.75%<br>-77.78%<br>-22.22%<br>1.75%<br>-23.33%<br>-50.00% | 4<br>1<br>2<br>34<br>3<br>1                | 2<br>1<br>21<br>3<br>0     | 100.00%<br>0.00%<br>100.00%<br>61.90%<br>0.00% |
| Prelimina | ry Part 1 Crime Totals:                                                                                                         | 43                          | 41                      | 14.63%                                           | 174                           | 195                                 | -12.22%                                                      | 43                                         | 33                         | 42.42%                                         |
|           | Current 7 Day Period:<br>Current 28 Day Period:<br>Current YTD Day Period:                                                      | 12/*                        | 11/2022 ·               | - 1/7/2023<br>- 1/7/2023<br>- 1/7/2023           | Prior 28                      | ay Period<br>Day Perio<br>D Period: |                                                              | 12/25/2022 -<br>11/13/2022 -<br>1/1/2022 - | 12/10/202                  |                                                |

Note: On 1/8/23 boundary changes incorporated portions of P7 into the Downtown Precinct (SPD8BA and SPD8PV); Consequently activity in P7 will appear lower if compared to printed CompStat reports prior to 1/8/23