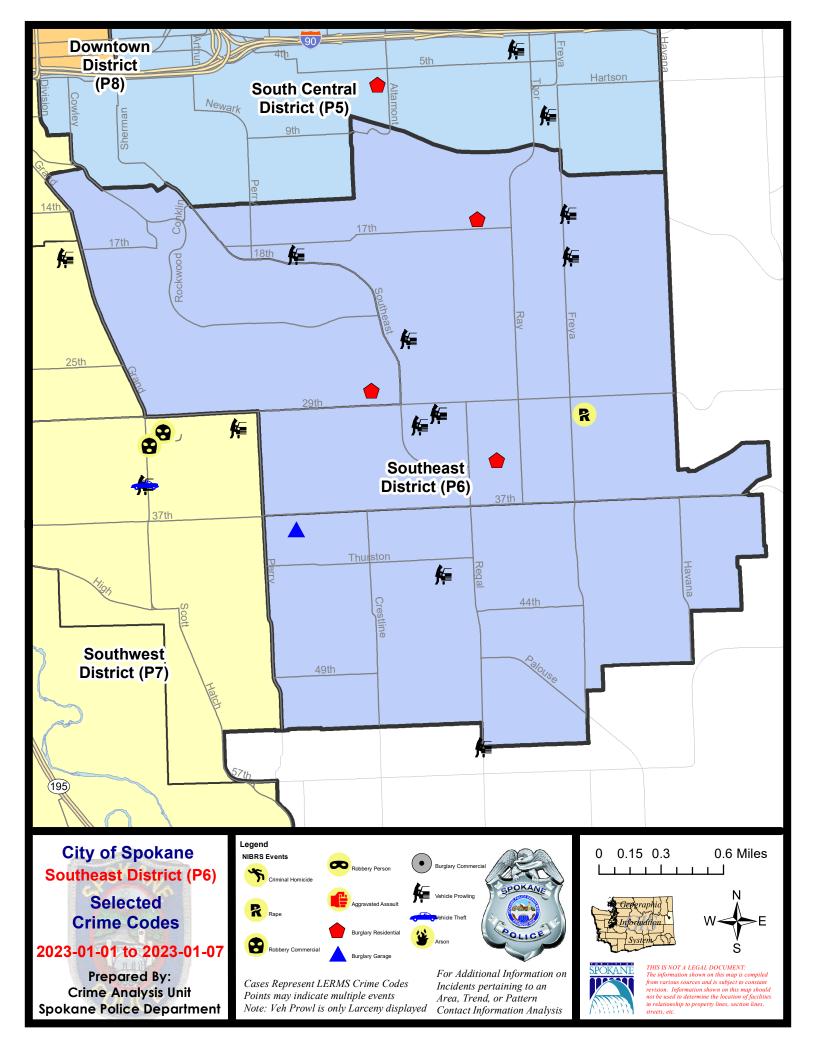

CompStat reports prior to this date</u> **should not be used as a comparison to those on this report**. Additional info on these reporting standards can be found on the FBI website: https://ucr.fbi.gov/nibrs-overview

This chart represents Preliminary counts of selected crime categories from Police Case Reports. Full statistical analysis to determine the confidence level of this data has not been performed. The % change columns on the preliminary counts differ from the percentage change on the NIBRS crime report, sometimes significantly. The CompStat report is designed for operational use and includes only selected NIBRS categories and coding less complex than full NIBRS rules. Official statistics for these and other NIBRS categories can be found on WASPC & FBI websites once available.





#### SE - Southeast District (P6)

#### 1/1/2023 TO 1/7/2023



| <u>A/C</u> | Offense Statute                        | Address               | Reported Date | <u>Dist</u> |
|------------|----------------------------------------|-----------------------|---------------|-------------|
| <u>SPC</u> | C6LH                                   |                       |               |             |
| С          | RAPE 3D                                |                       | 1/1/2023      | P6          |
| С          | RESIDENTIAL BURGLARY                   | 3000 E 16TH AVE       | 1/1/2023      | P6          |
| С          | RESIDENTIAL BURGLARY                   | 3300 S FISKE ST       | 1/3/2023      | P6          |
| С          | THEFT 2D FROM MOTOR VEHICLE            | 2600 E 29TH AVE