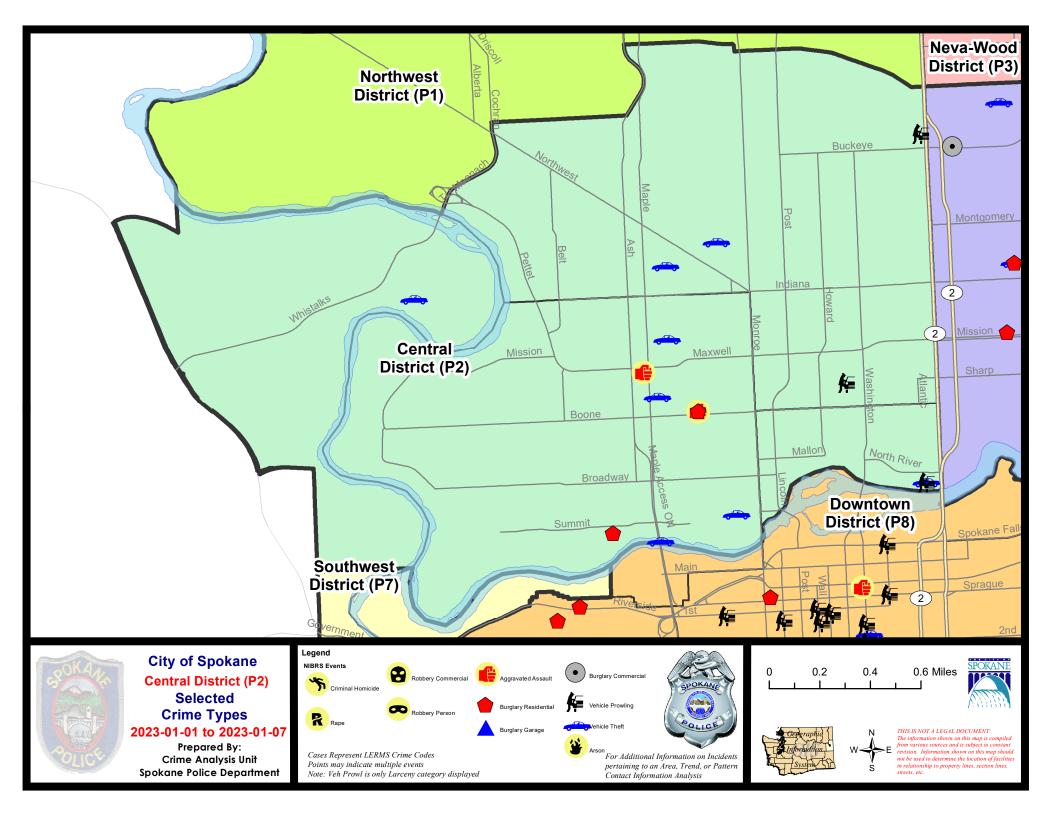

#### NW - Central District (P2)

#### 1/1/2023 TO 1/7/2023

| <u>A/C</u> | Offense Statute                        | Address               | Reported Date | <u>Dist</u> |
|------------|----------------------------------------|-----------------------|---------------|-------------|
| <u>SP</u>  | 12EG                                   |                       |               |             |
| С          | THEFT 2D FROM MOTOR VEHICLE            | 2700 N DIVISION ST    | 1/3/2023      | P2          |
| С          | THEFT 3D ALL OTHER                     | 1200 W KNOX AVE       | 1/7/2023      | P2          |
| С          | THEFT 3D ALL OTHER                     | 800 W MAXWELL AVE     | 1/3/2023      |             |
| С          | THEFT 3D ALL OTHER                     | 1400 W KNOX AVE       | 1/3/2023      |             |
| С          | THEFT 3D FROM MOTOR VEHICLE            | 400 W SHARP AVE       | 1/4/2023      |             |
| С          | THEFT OF MOTOR VEHICLE                 | 1400 W KNOX AVE       | 1/3/2023      | P1          |
| А          | THEFT OF MOTOR VEHICLE                 | 1100 W MANSFIELD AVE  | 1/4/2023      | P1          |
| <u>SPA</u> | A2RS                                   |                       |               |             |
| С          | THEFT 3D ALL OTHER                     | 900 N WASHINGTON ST   | 1/1/2023      |             |
| С          | THEFT 3D FROM MOTOR VEHICLE            | 100 W NORTH RIVER DR  | 1/6/2023      |             |
| С          | THEFT OF MOTOR VEHICLE                 | 100 W NORTH RIVER DR  | 1/3/2023      | P1          |
| <u>SP</u>  | <u>12WC</u>                            |                       |               |             |
| С          | ASSAULT 2D                             | 1300 W BOONE AVE      | 1/3/2023      | P1          |
| С          | ASSAULT 2D                             | 1400 N MAPLE ST       | 1/6/2023      | P1          |
| С          | RESIDENTIAL BURGLARY                   | 1800 W CENTENNIAL WAY | 1/4/2023      | P1          |
| С          | RESIDENTIAL BURGLARY                   | 1300 W BOONE AVE      | 1/7/2023      | P2          |
| С          | THEFT 2D VEHICLE PARTS AND ACCESSORIES | 1300 N HOLLIS ST      | 1/7/2023      | P2          |
| С          | THEFT OF MOTOR VEHICLE                 | 500 N JEFFERSON LN    | 1/1/2023      | P1          |
| С          | THEFT OF MOTOR VEHICLE                 | 300 N MAPLE BRIDGE ST | 1/3/2023      | P7          |
| С          | THEFT OF MOTOR VEHICLE                 | 1500 W SHARP AVE      | 1/3/2023      | P2          |
| С          | THEFT OF MOTOR VEHICLE                 | 1400 W SPOFFORD AVE   | 1/7/2023      | P1          |
| <u>SP</u>  | <u>12WH</u>                            |                       |               |             |
| С          | THEFT 2D FROM BUILDING                 | 3400 W WHISTALKS WAY  | 1/6/2023      | P2          |
| С          | THEFT 2D FROM BUILDING                 | 4100 W WHISTALKS WAY  | 1/3/2023      |             |
| С          | THEFT OF MOTOR VEHICLE                 | 1900 N HOLY NAMES CT  | 1/4/2023      | P7          |