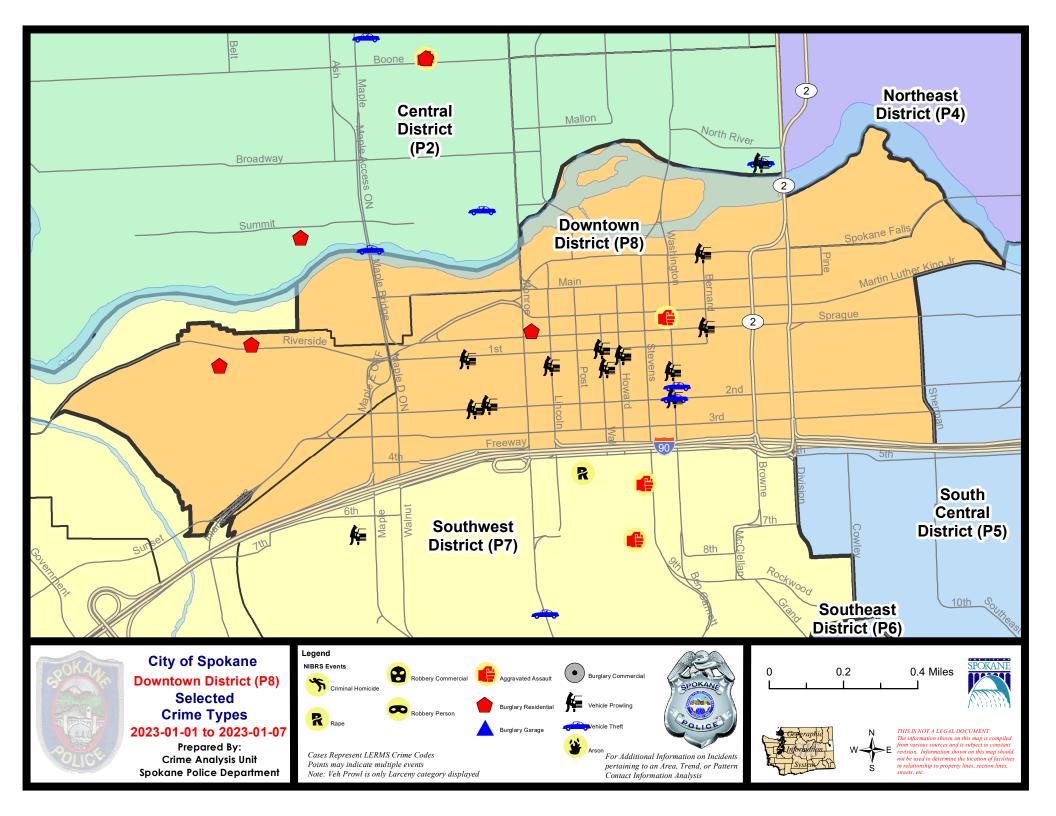

iew

This chart represents Preliminary counts of selected crime categories from Police Case Reports. Full statistical analysis to determine the confidence level of this data has not been performed. The % change columns on the preliminary counts differ from the percentage change on the NIBRS crime report, sometimes significantly. The CompStat report is designed for operational use and includes only selected NIBRS categories and coding less complex than full NIBRS rules. Official statistics for these and other NIBRS categories can be found on WASPC & FBI websites once available.



Note: On 1/8/23 boundary changes incorporated portions of P7 into the Downtown Precinct (SPD8BA and SPD8PV); Consequently activity in P8 will appear higher if compared to printed CompStat reports prior to 1/8/23



#### SW - Downtown District (P8)

#### 1/1/2023 TO 1/7/2023



| <u>A/C</u> | Offense Statute             | Address                             | Reported Date | <u>Dist</u> |  |  |  |
|------------|-----------------------------|-------------------------------------|---------------|-------------|--|--|--|
| SPD8BA     |                             |                                     |               |             |  |  |  |
| С          | BURGLARY 1D FROM RESIDENCE  | 2100 W 1ST AVE                      | 1/1/2023      | P8          |  |  |  |
| С          | RESIDENTIAL BURGLARY        | 2000 W RIVERSIDE AVE                | 1/1/2023      | P7          |  |  |  |
| С          | THEFT 3D ALL OTHER          | 2400 W RIVERSIDE AVE                | 1/4/2023      | P7          |  |  |  |
| С