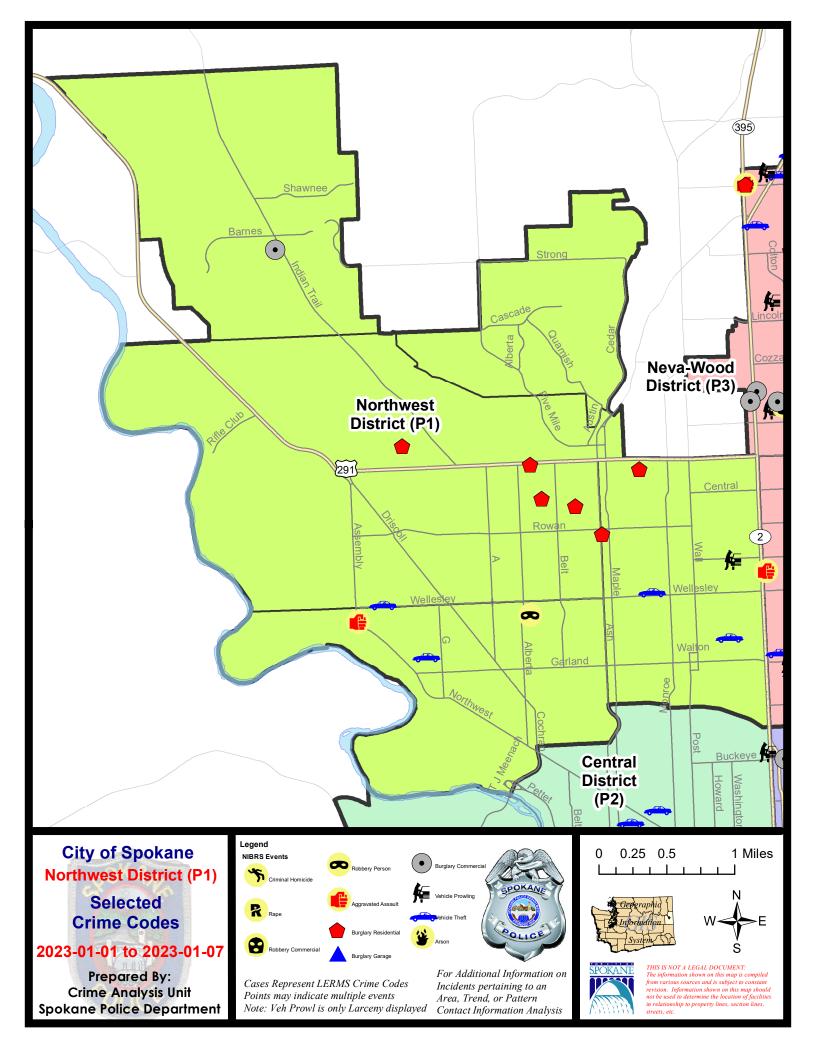

# SPOKANE POLICE DEPARTMENT Northwest Precinct ADAM Sector

PSA Commander

**Captain Tom Hendren** 

Northwest District (P1) Central District (P2)

NORTHWEST PRECINCT (P1, P2) ADAM SECTOR

**Preliminary IBR Counts** 

#### NW - Northwest District (P1)

Note: On 1/8/23 a boundary change to P1 added a portion of the prior area to P2 (SPA2EG); Consequently activity in P1 will appear a bit lower if compared to printed CompStat reports prior to 1/8/23

NW - Northwest District (P1)