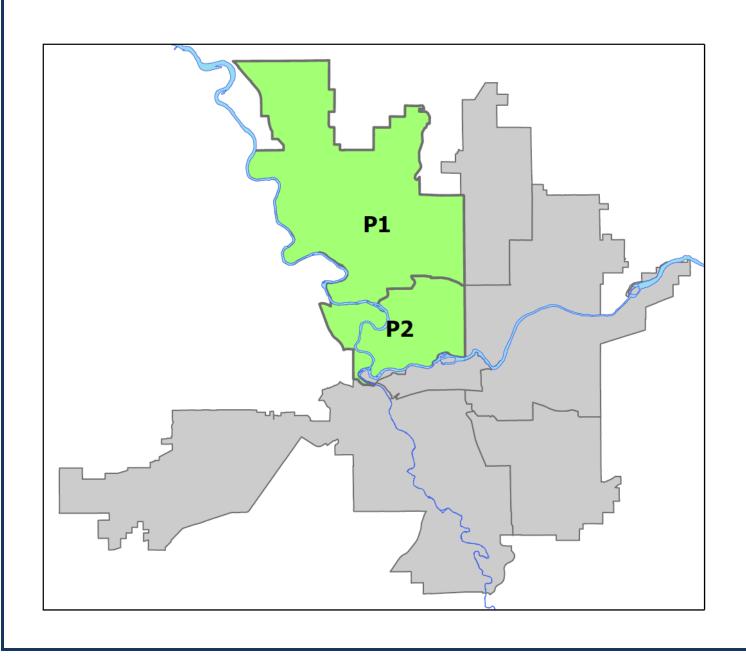

# SPOKANE POLICE DEPARTMENT Northwest Precinct ADAM Sector

PSA Commander

**Captain Tom Hendren** 

Northwest District (P1) Central District (P2)

NORTHWEST PRECINCT (P1, P2) ADAM SECTOR

**Preliminary IBR Counts** 

Note: On 1/8/23 boundary changes were implemented dividing the North Precinct into two (NW and NE). The Northwest Precinct ADAM Sector consists of P1 and P2; Consequently this page did not exist on printed reports prior to 1/8/23