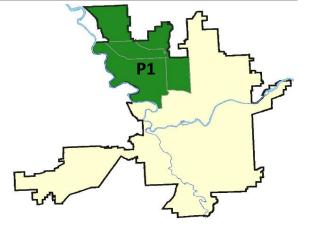

| 11/                         | 20/2022 -                   | 12/17/2022<br>12/17/2022<br>12/17/2022 | Prior 28                   | Day Period<br>Day Perio<br>D Period: |                                                     | 12/4/2022 -<br>10/23/2022 -<br>1/1/2021 - | 11/19/202                       | 22                                                        |  |

Prepared by SPD Crime Analysis Office -

Monday, December 19, 2022

NOTE: SPD moved from UCR to the NIBRS reporting standard on 10/4/16 following the transition to a new RMS System. Numbers on CompStat reports prior to this date should not be used as a comparison to those on this report. Additional info on these reporting standards can be found on the FBI website: https://ucr.fbi.gov/nibrs-overview





#### NW - Northwest District (P1)



| A/C | Offense Statute                            | <u>Address</u>             | Reported Date | <u>Dist</u> |
|-----|--------------------------------------------|----------------------------|---------------|-------------|
| SPA | 1BS                                        |                            |               |             |
| С   | THEFT 3D FROM BUILDING                     | 6700 N COUNTRY HOMES BLVD  | 12/16/2022    | P1          |
| SPA | AIIT                                       |                            |               |             |
| С   | THEFT 2D FROM MOTOR VEHICLE                | 9000 N INDIAN TRAIL RD     | 12/16/2022    | P1          |
| С   | THEFT 3D FROM BUILDING                     | 9300 N ROSEBURY LN         | 12/15