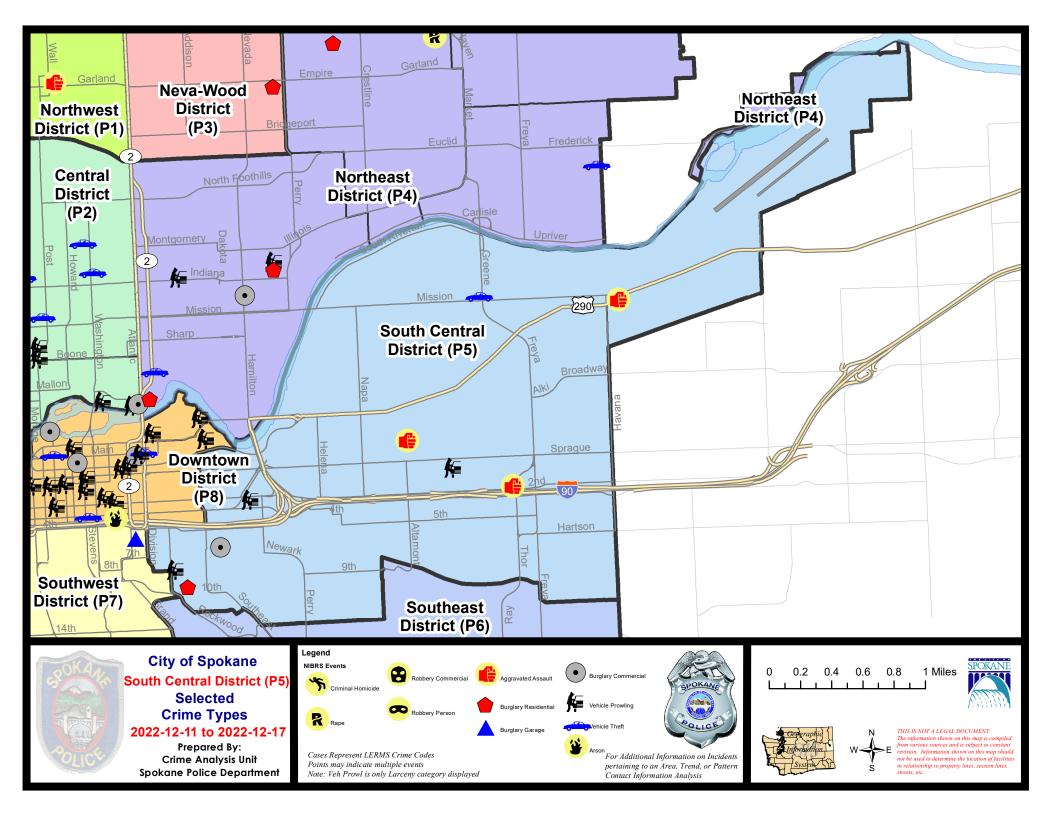

#### **SE - South Central District (P5)**

#### SE - South Central District (P5)

| <u>A/C</u> | Offense Statute                        | <u>Address</u>            | Reported Date | <u>Dist</u> |
|------------|----------------------------------------|---------------------------|---------------|-------------|
| SPC        | SEC                                    |                           |               |             |
| С          | ASSAULT 1D                             | 100 N ALTAMONT ST         | 12/16/2022    | P6          |
| С          | ASSAULT 3D WEAPON OR NEGLIGENT INJURY  | 200 S THOR ST             | 12/14/2022    | P6          |
| С          | BURGLARY 2D COMMERCIAL                 | 600 E HARTSON AVE         | 12/12/2022    | P6          |
| Α          | BURGLARY 2D FENCED AREA                | 2800 E 1ST AVE            | 12/13/2022    | P5          |
| С          | BURGLARY 2D FENCED AREA                | 2800 E 1ST AVE            | 12/14/2022    | P5          |
| С          | MAIL THEFT                             | 500 E 11TH AVE            | 12/12/2022    | P5          |
| С          | MAIL THEFT                             | 0 S MADELIA ST            | 12/12/2022    | P5          |
| С          | RESIDENTIAL BURGLARY                   | 200 E ROCKWOOD BLVD       | 12/15/2022    | P6          |
| С          | THEFT 2D SHOPLIFTING                   | 400 S THOR ST             | 12/17/2022    | P5          |
| С          | THEFT 3D ALL OTHER                     | 1900 E SPRAGUE AVE        | 12/16/2022    | P5          |
| С          | THEFT 3D ALL OTHER                     | 1100 E 9TH AVE            | 12/12/2022    |             |
| С          | THEFT 3D FROM BUILDING                 | 3600 E 1ST AVE            | 12/11/2022    | P5          |
| С          | THEFT 3D FROM BUILDING                 | 600 S RICHARD ALLEN CT    | 12/13/2022    | P5          |
| С          | THEFT 3D FROM MOTOR VEHICLE            | 2800 E 1ST AVE            | 12/14/2022    | P5          |
| Α          | THEFT 3D FROM MOTOR VEHICLE            | 900 E 3RD AVE             | 12/14/2022    | P5          |
| С          | THEFT 3D FROM MOTOR VEHICLE            | 800 S COWLEY ST           | 12/15/2022    | P5          |
| SPC        | <u>5GP</u>                             |                           |               |             |
| С          | ASSAULT 2D                             | 4300 E TRENT AVE          | 12/15/2022    | P6          |
| С          | MAIL THEFT                             | 1900 N NELSON ST          | 12/16/2022    | P5          |
| С          | THEFT 3D ALL OTHER                     | 1900 E SOUTH RIVERTON AVE | 12/15/2022    |             |
| С          | THEFT 3D VEHICLE PARTS AND ACCESSORIES | 2400 E SOUTH CRESCENT AVE | 12/11/2022    | P5          |
| С          | THEFT OF MOTOR VEHICLE                 | 3100 E MISSION AVE        | 12/15/2022    | P6          |
|            |                                        |                           |               |             |