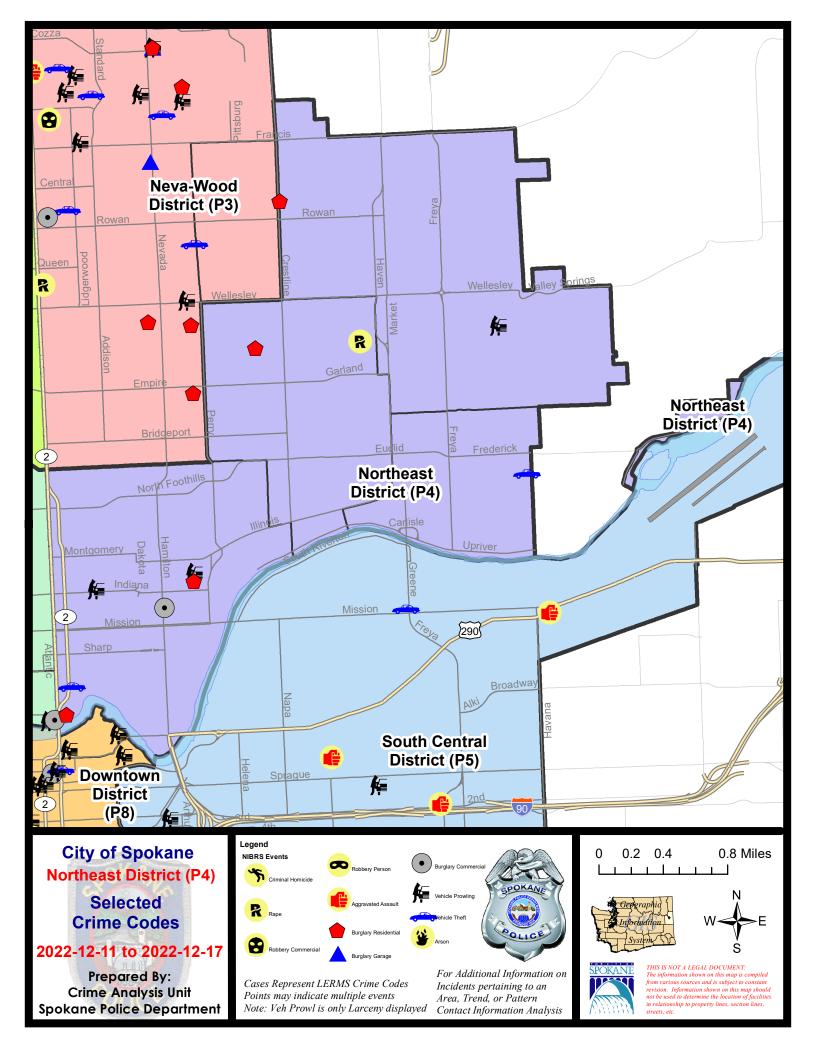

#### **NE - Northeast District (P4)**

#### **Preliminary IBR Counts**

|                                                                            |                                                                                                                                  | 7 Da                        | ay Compari                 | ison                                         | 28 D                         | ay Compai                            | rison                                         | YT                                        | YTD Comparison                       |                                                               |  |
|----------------------------------------------------------------------------|----------------------------------------------------------------------------------------------------------------------------------|-----------------------------|----------------------------|----------------------------------------------|------------------------------|--------------------------------------|-----------------------------------------------|-------------------------------------------|--------------------------------------|---------------------------------------------------------------|--|
| NIBRS Ca                                                                   | ategories (Part 1 Selected)                                                                                                      | Current                     | Prior                      | Percent                                      | Current                      | Prior                                | Percent                                       | Current                                   | Prior                                | Percent                                                       |  |
| Violent                                                                    | Criminal Homicide Rape Robbery - Commercial Robbery - Person Aggravated Assault - Non DV Aggravated Assault - DV  Violent Total: | 0<br>1<br>0<br>0<br>0       | 0<br>1<br>2<br>0<br>1<br>1 | 0.00%<br>-100.00%<br>-100.00%<br>-100.00%    | 0<br>4<br>4<br>0<br>2<br>2   | 0 1 0 0 8 4                          | 300.00%<br>-75.00%<br>-50.00%                 | 0<br>27<br>13<br>21<br>91<br>54           | 1<br>33<br>15<br>30<br>79<br>59      | -100.00%<br>-18.18%<br>-13.33%<br>-30.00%<br>15.19%<br>-8.47% |  |
| Property                                                                   | Burglary - Residential Burglary Garage Burglary Commercial Larceny Vehicle Theft Arson  Property Total:                          | 4<br>0<br>1<br>14<br>2<br>0 | 0<br>1<br>0<br>9<br>3<br>1 | -100.00%<br>55.56%<br>-33.33%<br>-100.00%    | 8<br>4<br>1<br>65<br>15<br>1 | 11<br>5<br>4<br>101<br>21<br>1       | -27.27% -20.00% -75.00% -35.64% -28.57% 0.00% | 142<br>47<br>103<br>1070<br>303<br>13     | 137<br>59<br>74<br>1090<br>219<br>16 | 3.65% -20.34% 39.19% -1.83% 38.36% -18.75%                    |  |
| Prelimina                                                                  | ry Part 1 Crime Totals:                                                                                                          | 22                          | 19                         | 15.79%                                       | 106                          | 156                                  | -32.05%                                       | 1884                                      | 1812                                 | 3.97%                                                         |  |
| Current 7 Day Period:<br>Current 28 Day Period:<br>Current YTD Day Period: |                                                                                                                                  | 11/                         | /20/2022 -                 | · 12/17/2022<br>· 12/17/2022<br>· 12/17/2022 | Prior 28                     | Day Period<br>Day Perio<br>D Period: |                                               | 12/4/2022 -<br>10/23/2022 -<br>1/1/2021 - |                                      | 22                                                            |  |

#### NE - Northeast District (P4)

| A/C        | Offense Statute                        | <u>Address</u>            | Reported Date | <u>Dist</u> |
|------------|----------------------------------------|---------------------------|---------------|-------------|
| SPB        | 34BE                                   |                           |               |             |
| С          | MAIL THEFT                             | 3700 N COOK ST            | 12/13/2022    | P4          |
| С          | RAPE 2D                                |                           | 12/15/2022    | P4          |
| С          | RESIDENTIAL BURGLARY                   | 1800 E ROCKWELL AVE       | 12/13/2022    | P4          |
| С          | THEFT 2D FROM BUILDING                 | 2100 E NORTH CRESCENT AVE | 12/13/2022    |             |
| С          | THEFT 3D ALL OTHER                     | 3400 N LEE ST             | 12/16/2022    | P4          |
| С          | THEFT 3D FROM BUILDING                 | 4000 N COOK ST            | 12/14/2022    | P4          |
| С          | THEFT 3D FROM BUILDING                 | 3700 N COOK ST            | 12/15/2022    | P4          |
| С          | THEFT 3D SHOPLIFTING                   | 3900 N MARKET ST          | 12/13/2022    | P4          |
| SPB        | <u>94HI</u>                            |                           |               |             |
| С          | MAIL THEFT                             | 4700 N LACEY ST           | 12/12/2022    | P4          |
| С          | MAIL THEFT                             | 6200 N REGAL ST           | 12/15/2022    | P4          |
| С          | RESIDENTIAL BURGLARY                   | 2100 E JOSEPH AVE         | 12/13/2022    | P4          |
| С          | THEFT 2D ALL OTHER                     | 3700 E FRANCIS AVE        | 12/17/2022    | P4          |
| Α          | THEFT 3D FROM MOTOR VEHICLE            | 4100 E RICH AVE           | 12/15/2022    | P4          |
| <u>SPB</u> | <u>84LO</u>                            |                           |               |             |
| Α          | BURGLARY 2D COMMERCIAL                 | 1700 N HAMILTON ST        | 12/11/2022    | P3          |
| С          | RESIDENTIAL BURGLARY                   | 700 N DIVISION ST         | 12/11/2022    | P2          |
| С          | RESIDENTIAL BURGLARY                   | 1100 E BALDWIN AVE        | 12/16/2022    | P4          |
| С          | THEFT 2D FROM MOTOR VEHICLE            | 300 E INDIANA AVE         | 12/11/2022    | P4          |
| С          | THEFT 3D FROM BUILDING                 | 1700 N HAMILTON ST        | 12/13/2022    | P4          |
| С          | THEFT 3D FROM MOTOR VEHICLE            | 2000 N MORTON ST          | 12/17/2022    |             |
| С          | THEFT 3D VEHICLE PARTS AND ACCESSORIES | 1100 N DIVISION ST        | 12/15/2022    |             |
| С          | THEFT OF MOTOR VEHICLE                 | 1000 N RUBY ST            | 12/12/2022    | P2          |
| SPB        | 34MI                                   |                           |               |             |
| С          | THEFT OF MOTOR VEHICLE                 | 4300 E CLEVELAND AVE      | 12/15/2022    | P4          |