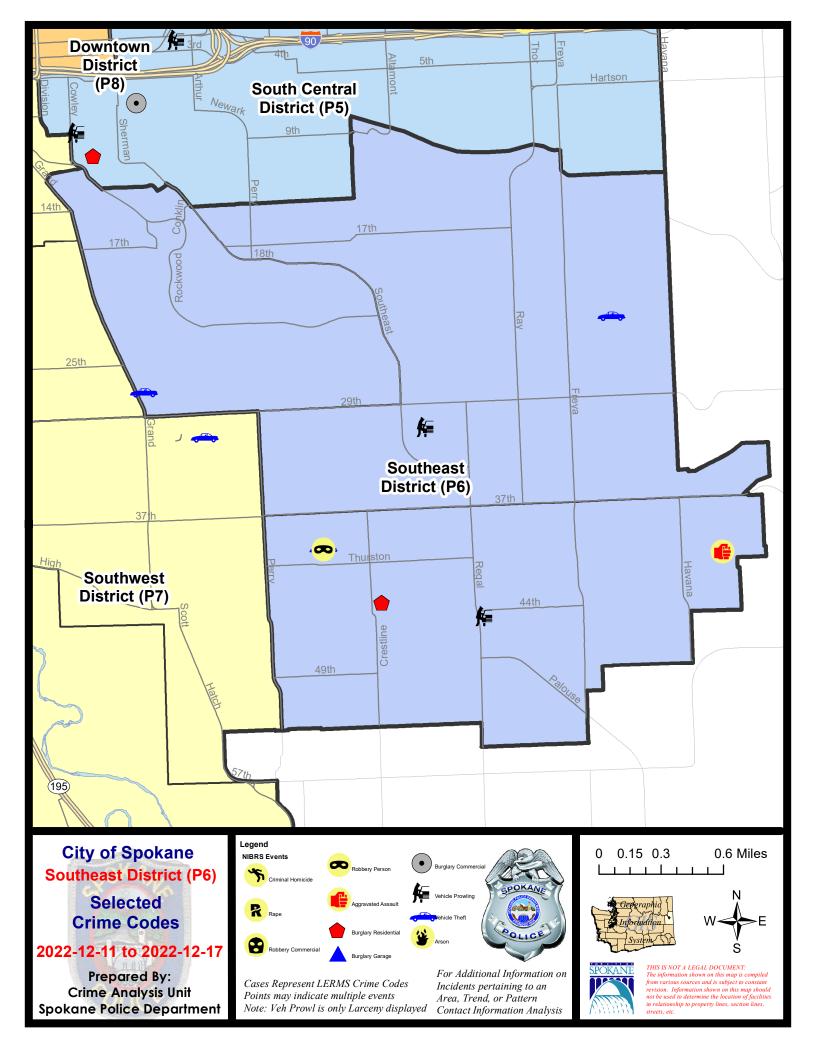

#### SE - Southeast District (P6)

#### **Preliminary IBR Counts**

|           |                                                                                                                  | 7 Da                       | ny Compari                       | son                                     | 28 D                   | ay Compai                            | rison                                                      | YT                                        | D Comparis                             | on                                                                |
|-----------|------------------------------------------------------------------------------------------------------------------|----------------------------|----------------------------------|-----------------------------------------|------------------------|--------------------------------------|------------------------------------------------------------|-------------------------------------------|----------------------------------------|-------------------------------------------------------------------|
| NIBRS Ca  | ategories (Part 1 Selected)                                                                                      | Current                    | Prior                            | Percent                                 | Current                | Prior                                | Percent                                                    | Current                                   | Prior                                  | Percent                                                           |
| Violent   | Criminal Homicide Rape Robbery - Commercial Robbery - Person Aggravated Assault - Non DV Aggravated Assault - DV | 0<br>0<br>0<br>1<br>1      | 0<br>0<br>0<br>0                 |                                         | 0<br>0<br>3<br>1<br>1  | 0<br>2<br>0<br>1<br>1                | -100.00%<br>0.00%<br>0.00%                                 | 0<br>10<br>5<br>9<br>13<br>21             | 0<br>9<br>3<br>3<br>20<br>18           | 11.11%<br>66.67%<br>200.00%<br>-35.00%<br>16.67%                  |
| Property  | Violent Total:  Burglary - Residential  Burglary Garage  Burglary Commercial  Larceny  Vehicle Theft  Arson      | 1<br>0<br>0<br>6<br>3<br>0 | 0<br>2<br>3<br>0<br>15<br>3<br>0 | -50.00%<br>-100.00%<br>-60.00%<br>0.00% | 8<br>4<br>0<br>39<br>9 | 8<br>3<br>1<br>46<br>6               | 50.00%  0.00%  33.33%  -100.00%  -15.22%  50.00%  -100.00% | 76<br>49<br>22<br>575<br>103<br>3         | 53<br>54<br>45<br>14<br>514<br>63<br>4 | 9.43%<br>40.74%<br>8.89%<br>57.14%<br>11.87%<br>63.49%<br>-25.00% |
| Prelimina | Property Total:                                                                                                  | 10                         | 23                               | -56.52%                                 | 66                     | 65                                   | -7.69%<br>-4.35%                                           | 828                                       | 747                                    | 19.31%                                                            |
|           | Current 7 Day Period:<br>Current 28 Day Period:<br>Current YTD Day Period:                                       | 11/                        | 20/2022 -                        | 12/17/2022<br>12/17/2022<br>12/17/2022  | Prior 28               | Day Period<br>Day Perio<br>D Period: |                                                            | 12/4/2022 -<br>10/23/2022 -<br>1/1/2021 - |                                        | 2                                                                 |

#### SE - Southeast District (P6)

| A/C | Offense Statute                                  | <u>Address</u>      | Reported Date | <u>Dist</u> |
|-----|--------------------------------------------------|---------------------|---------------|-------------|
| SPC | C6LH                                             |                     |               |             |
| С   | THEFT 3D ALL OTHER                               | 3100 S COOK ST      | 12/16/2022    |             |
| Α   | THEFT 3D FROM MOTOR VEHICLE                      | 3100 S MT VERNON ST | 12/15/2022    | P6          |
| С   | THEFT OF MOTOR VEHICLE                           | 3900 E 23RD AVE     | 12/14/2022    | P6          |
| SPC | CGRW                                             |                     |               |             |
| С   | THEFT OF MOTOR VEHICLE                           | 600 E 27TH AVE      | 12/13/2022    | P5          |
| SPC | 26SG                                             |                     |               |             |
| С   | ASSAULT OF A CHILD 3D WEAPON OR NEGLIGENT INJURY | 4100 S LLOYD ST     | 12/13/2022    | P1          |
| С   | RESIDENTIAL BURGLARY                             | 4300 S LEE ST       | 12/12/2022    | P6          |
| С   | ROBBERY 1D CARJACKING                            | 1800 E 40TH AVE     | 12/12/2022    | P6          |
| С   | THEFT 2D ALL OTHER                               | 4800 S PALOUSE HWY  | 12/11/2022    | P6          |
| С   | THEFT 2D FROM BUILDING                           | 3200 E 55TH AVE     | 12/17/2022    | P6          |
| С   | THEFT 3D ALL OTHER                               | 4500 S JULIA ST     | 12/15/2022    |             |
| С   | THEFT 3D FROM MOTOR VEHICLE                      | 4400 S REGAL ST     | 12/13/2022    | P5          |
| С   | THEFT OF MOTOR VEHICLE                           | 1800 E 40TH AVE     | 12/12/2022    | P6          |