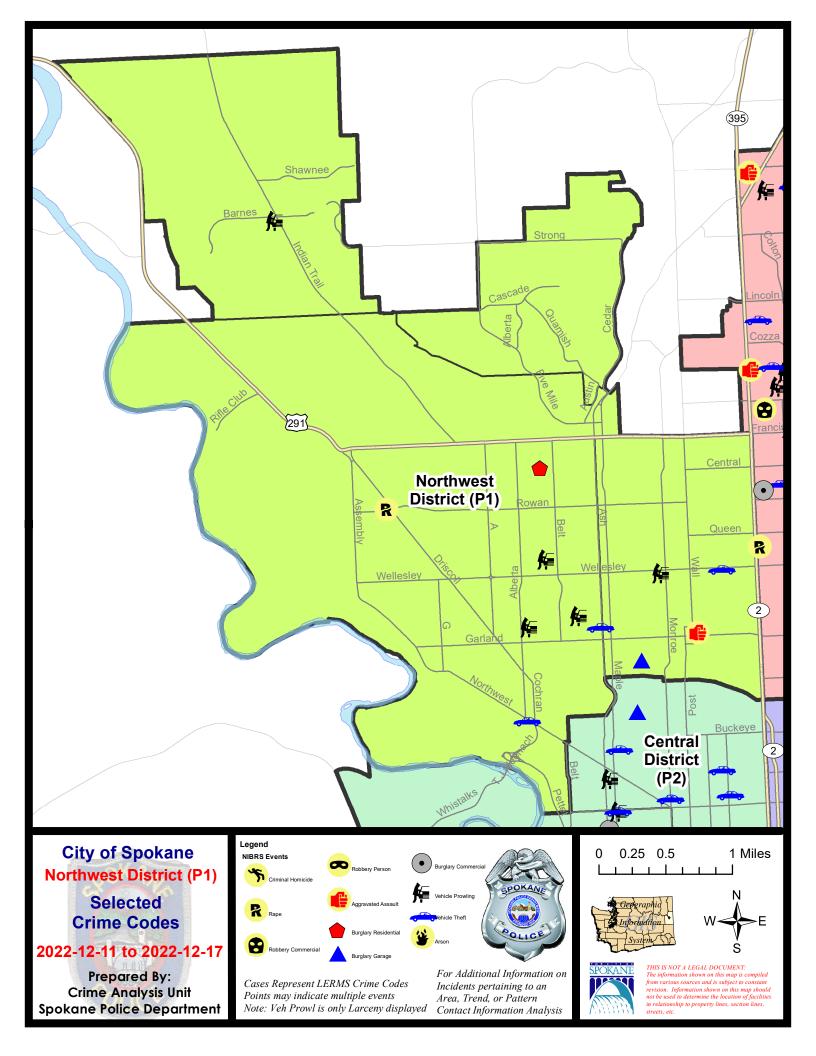

#### **NW - Northwest District (P1)**

#### NW - Northwest District (P1)

| A/C | Offense Statute                            | <u>Address</u>             | Reported Date | <u>Dist</u> |
|-----|--------------------------------------------|----------------------------|---------------|-------------|
| SPA | 1BS                                        |                            |               |             |
| С   | THEFT 3D FROM BUILDING                     | 6700 N COUNTRY HOMES BLVD  | 12/16/2022    | P1          |
| SPA | AIIT                                       |                            |               |             |
| С   | THEFT 2D FROM MOTOR VEHICLE                | 9000 N INDIAN TRAIL RD     | 12/16/2022    | P1          |
| С   | THEFT 3D FROM BUILDING                     | 9300 N ROSEBURY LN         | 12/15/2022    | P1          |
| SPA | AINH                                       |                            |               |             |
| С   | BURGLARY 2D GARAGE                         | 1200 W GORDON AVE          | 12/12/2022    | P1          |
| С   | IBR Purposes Only - Aggravated Assault     | 3900 N HOWARD ST           | 12/12/2022    | P2          |
| С   | THEFT 2D FROM BUILDING                     | 3900 N CEDAR ST            | 12/14/2022    | P1          |
| С   | THEFT 2D FROM MOTOR VEHICLE                | 1000 W WELLESLEY AVE       | 12/15/2022    | P1          |
| С   | THEFT 3D ALL OTHER                         | W GRAY CT / N NORMANDIE ST | 12/11/2022    |             |
| С   | THEFT OF MOTOR VEHICLE                     | 4600 N WHITEHOUSE ST       | 12/11/2022    | P1          |
| SPA | 1NW                                        |                            |               |             |
| С   | MAIL THEFT                                 | 6000 N ASH ST              | 12/14/2022    | P1          |
| С   | RAPE 2D                                    |                            | 12/13/2022    | P4          |
| С   | RESIDENTIAL BURGLARY                       | 5900 N NETTLETON ST        | 12/13/2022    | P1          |
| С   | TAKING MOTOR VEHICLE WITHOUT PERMISSION 2D | 4000 N ASH ST              | 12/15/2022    | P1          |
| С   | THEFT 2D ALL OTHER                         | 3200 W PROVIDENCE AVE      | 12/14/2022    | P1          |
| С   | THEFT 2D FROM MOTOR VEHICLE                | 2300 W WABASH AVE          | 12/14/2022    | P1          |
| С   | THEFT 3D ALL OTHER                         | 3900 W HOFFMAN AVE         | 12/15/2022    | P1          |
| С   | THEFT 3D FROM BUILDING                     | 3900 W HOFFMAN AVE         | 12/13/2022    | P1          |
| Α   | THEFT 3D FROM MOTOR VEHICLE                | 2500 W UPTON AVE           | 12/11/2022    | P1          |
| С   | THEFT 3D FROM MOTOR VEHICLE                | 4100 N CANNON ST           | 12/14/2022    |             |
| С   | THEFT 3D SHOPLIFTING                       | 2100 W NORTHWEST BLVD      | 12/15/2022    | P1          |
| С   | THEFT 3D SHOPLIFTING                       | 2400 W WELLESLEY AVE       | 12/14/2022    |             |
| С   | THEFT 3D VEHICLE PARTS AND ACCESSORIES     | 2500 W NORTHWEST BLVD      | 12/13/2022    |             |
| С   | THEFT OF MOTOR VEHICLE                     | 2500 W NORTHWEST BLVD      | 12/14/2022    | P1          |