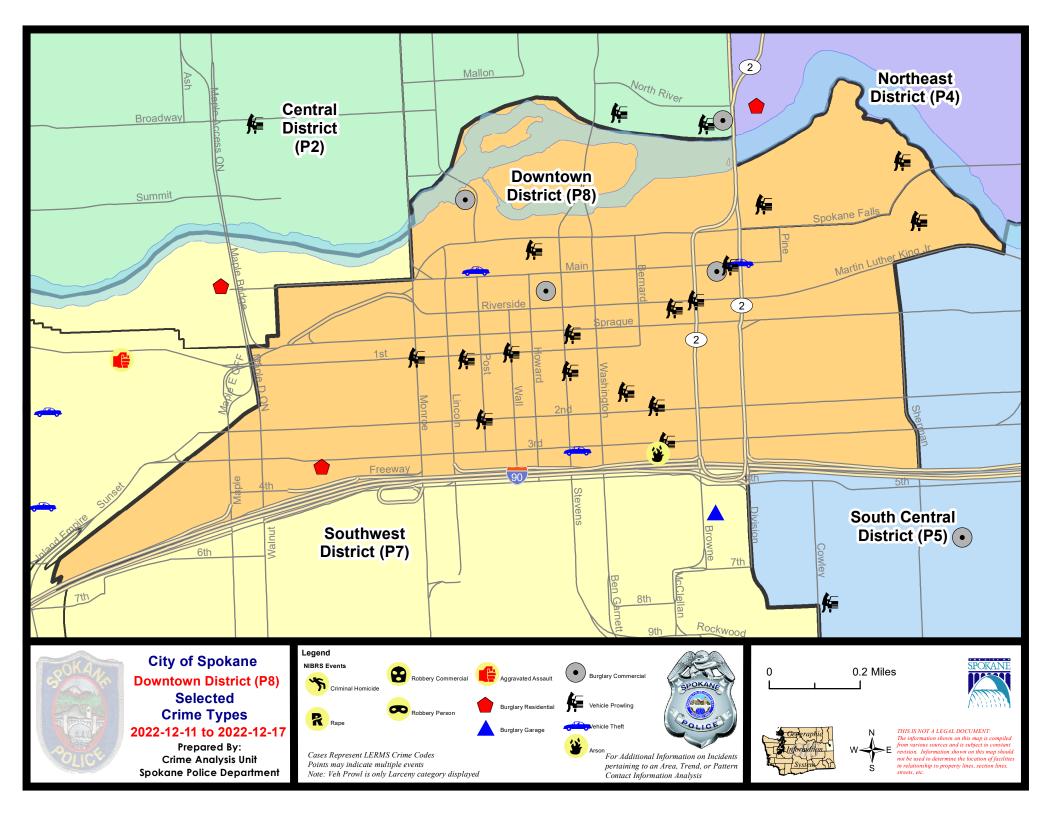

| - 12/17/2022<br>- 12/17/2022<br>- 12/17/2022 | Prior 28                   | Day Period<br>Day Perio<br>D Period: |                                               | 12/4/2022 -<br>10/23/2022 -<br>1/1/2021 - |                                    | 2                                                           |

Prepared by SPD Crime Analysis Office - Monday, December 19, 2022

<u>NOTE:</u> SPD moved from UCR to the NIBRS reporting standard on 10/4/16 following the transition to a new RMS System. <u>Numbers on CompStat reports prior to this date</u> <u>should not be used as a comparison to those on this report</u>. Additional info on these reporting standards can be found on the FBI website: <a href="https://ucr.fbi.gov/nibrs-overview">https://ucr.fbi.gov/nibrs-overview</a>





#### SW - Downtown District (P8)



| A/C | Offense Statute                       | <u>Address</u>                | Reported Date | <u>Dist</u> |
|-----|---------------------------------------|-------------------------------|---------------|-------------|
| SPD | <u> </u>                              |                               |               |             |
| С   | THEFT 1D FROM MOTOR VEHICLE           | 400 E SPOKANE FALLS BLVD      | 12/12/2022    |             |
| С   | THEFT 3D FROM MOTOR VEHICLE           | 400 E SPOKANE FALLS BLVD      | 12/12/2022    |             |
| С   | THEFT OF MOTOR VEHICLE                | N DIVISION ST / W MAIN AVE    | 12/16/2022    | P8          |
| SPD | <u> </u>                              |                               |               |