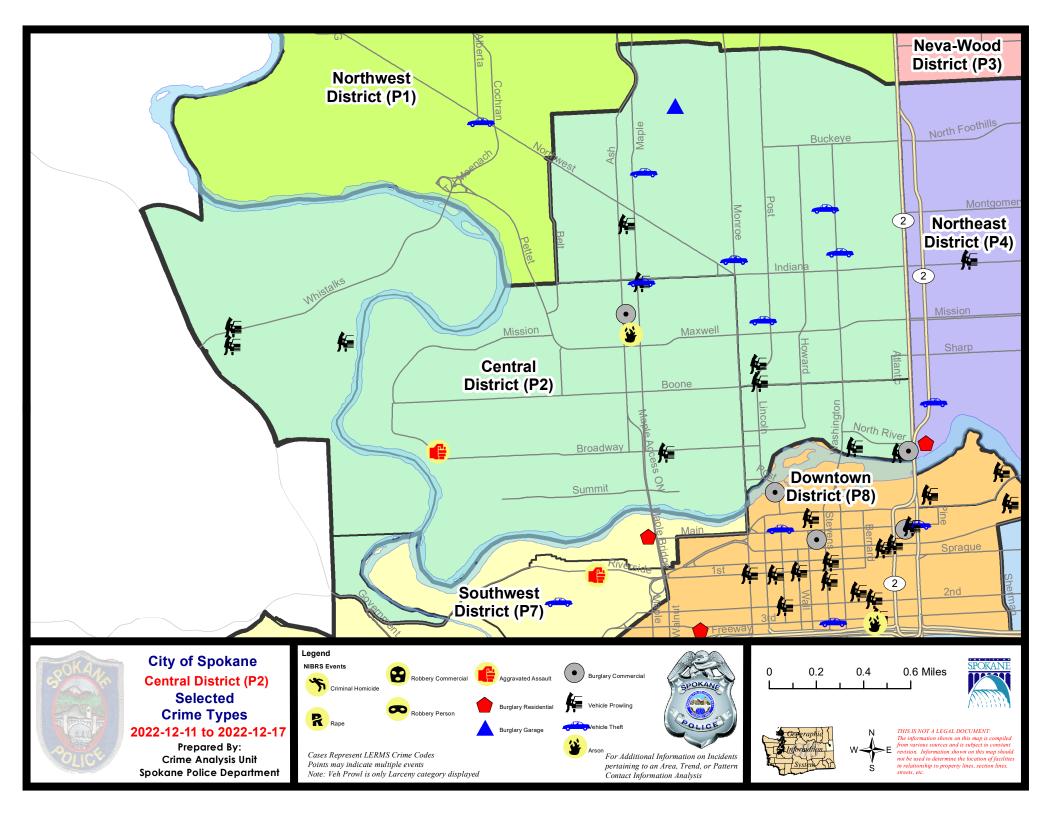

#### **NW - North Central District (P2)**

#### NW - Central District (P2)

| A/C | Offense Statute                            | <u>Address</u>              | Reported Date | <u>Dist</u> |
|-----|--------------------------------------------|-----------------------------|---------------|-------------|
| SPA | .2EG                                       |                             |               |             |
| С   | BURGLARY 2D GARAGE                         | 3000 N ADAMS ST             | 12/13/2022    |             |
| С   | MAIL THEFT                                 | 600 W SINTO AVE             | 12/17/2022    | P1          |
| С   | TAKING MOTOR VEHICLE WITHOUT PERMISSION 2D | W SHANNON AVE / N MONROE ST | 12/11/2022    | P2          |
| С   | THEFT 2D FROM BUILDING                     | 1600 N HOWARD ST            | 12/13/2022    | P2          |
| С   | THEFT 2D FROM MOTOR VEHICLE                | 1300 N LINCOLN ST           | 12/16/2022    | P2          |
| С   | THEFT 3D ALL OTHER                         | 2900 N DIVISION ST          | 12/15/2022    | P2          |
| Α   | THEFT 3D FROM MOTOR VEHICLE                | 2200 N ASH ST               | 12/11/2022    | P2          |
| С   | THEFT 3D FROM MOTOR VEHICLE                | 1200 N LINCOLN ST           | 12/16/2022    | P2          |
| С   | THEFT 3D SHOPLIFTING                       | 3200 N MONROE ST            | 12/13/2022    | P2          |
| С   | THEFT 3D SHOPLIFTING                       | 1600 W NORTHWEST BLVD       | 12/15/2022    |             |
| С   | THEFT OF MOTOR VEHICLE                     | 400 W MONTGOMERY AVE        | 12/11/2022    | P1          |
| С   | THEFT OF MOTOR VEHICLE                     | 800 W SPOFFORD AVE          | 12/11/2022    | P1          |
| С   | THEFT OF MOTOR VEHICLE                     | 300 W SHANNON AVE           | 12/11/2022    | P1          |
| С   | THEFT OF MOTOR VEHICLE                     | W SHANNON AVE / N MONROE ST | 12/12/2022    | P1          |
| С   | THEFT OF MOTOR VEHICLE                     | 1500 W YORK AVE             | 12/17/2022    | P1          |
| SPA | <u> 2RS</u>                                |                             |               |             |
| С   | BURGLARY 2D COMMERCIAL                     | 100 W NORTH RIVER DR        | 12/14/2022    | P2          |
| С   | THEFT 3D FROM MOTOR VEHICLE                | 300 W NORTH RIVER DR        | 12/11/2022    |             |
| С   | THEFT 3D FROM MOTOR VEHICLE                | 100 W NORTH RIVER DR        | 12/12/2022    |             |
| SPA | <u>.2WC</u>                                |                             |               |             |
| С   | ARSON 2D                                   | 1600 W MISSION AVE          | 12/14/2022    | P1          |
| С   | ASSAULT 2D                                 | 800 N SUMMIT BLVD           | 12/16/2022    | P1          |
| С   | BURGLARY 2D COMMERCIAL                     | 1600 N ASH ST               | 12/13/2022    | P2          |
| С   | THEFT 2D FROM MOTOR VEHICLE                | 1500 W INDIANA AVE          | 12/12/2022    | P1          |
| С   | THEFT 2D FROM MOTOR VEHICLE                | 1400 W BROADWAY AVE         | 12/17/2022    | P1          |
| С   | THEFT OF MOTOR VEHICLE                     | 1500 W INDIANA AVE          | 12/12/2022    | P1          |
| SPA | <u> 2WH</u>                                |                             |               |             |
| С   | THEFT 2D ALL OTHER                         | 1900 N HOLY NAMES CT        | 12/12/2022    | P2          |
| С   | THEFT 2D FROM MOTOR VEHICLE                | 4100 W WHISTALKS WAY        | 12/11/2022    | P2          |
| С   | THEFT 2D FROM MOTOR VEHICLE                | 4100 W WHISTALKS WAY        | 12/13/2022    | P2          |
| С   | THEFT 3D FROM MOTOR VEHICLE                | 1600 N RIVER VISTA ST       | 12/12/2022    |             |
| С   | THEFT 3D FROM MOTOR VEHICLE                | 1600 N RIVER RIDGE BLVD     | 12/13/2022    |             |
|     |                                            |                             |               |             |