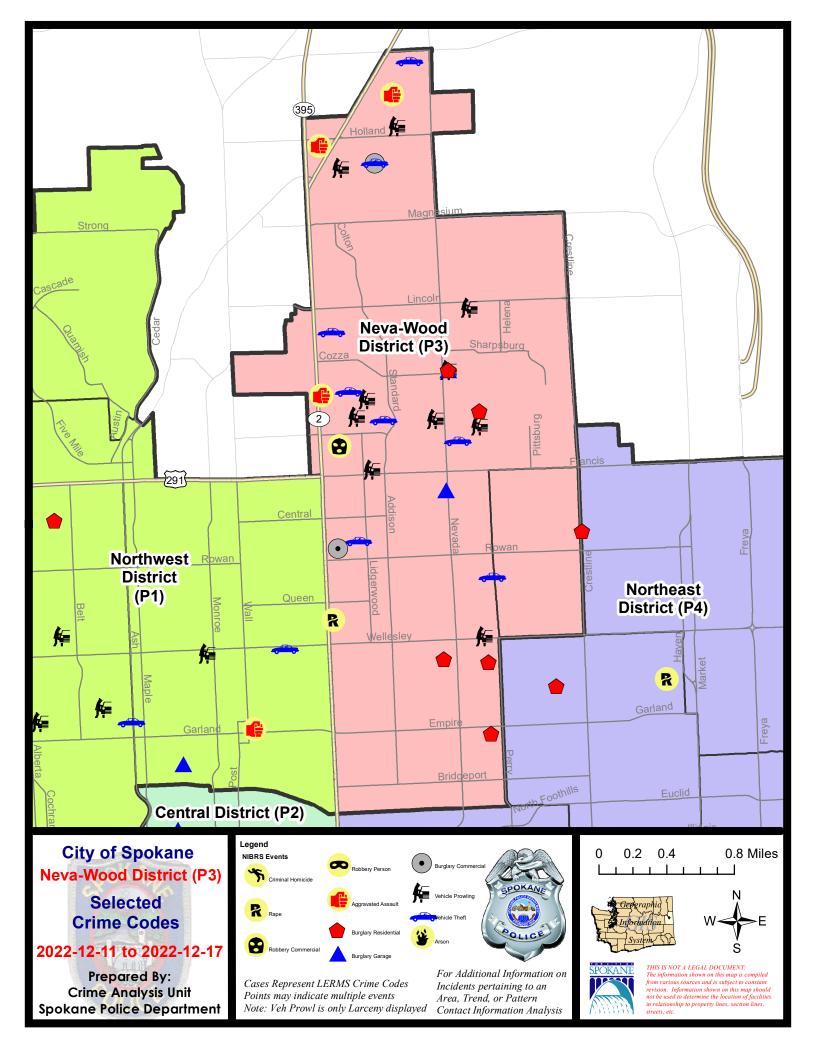

#### NE - Neva-Wood District (P3)

#### **Preliminary IBR Counts**

|           |                                                                                                                                  | 7 Da                        | ny Compari                  | son                                       | 28 Da                          | ay Compai                           | rison                                             | YTD Comparison                            |                                      |                                                             |
|-----------|----------------------------------------------------------------------------------------------------------------------------------|-----------------------------|-----------------------------|-------------------------------------------|--------------------------------|-------------------------------------|---------------------------------------------------|-------------------------------------------|--------------------------------------|-------------------------------------------------------------|
| NIBRS Ca  | ntegories (Part 1 Selected)                                                                                                      | Current                     | Prior                       | Percent                                   | Current                        | Prior                               | Percent                                           | Current                                   | Prior                                | Percent                                                     |
| Violent   | Criminal Homicide Rape Robbery - Commercial Robbery - Person Aggravated Assault - Non DV Aggravated Assault - DV  Violent Total: | 0<br>1<br>1<br>0<br>2<br>1  | 0<br>2<br>0<br>1<br>3<br>2  | -50.00%<br>-100.00%<br>-33.33%<br>-50.00% | 0<br>3<br>1<br>1<br>6<br>4     | 0<br>2<br>5<br>4<br>5<br>4          | 50.00%<br>-80.00%<br>-75.00%<br>20.00%<br>-25.00% | 2<br>29<br>41<br>42<br>66<br>54           | 4<br>38<br>29<br>25<br>81<br>59      | -50.00%<br>-23.68%<br>41.38%<br>68.00%<br>-18.52%<br>-8.47% |
| Property  | Burglary - Residential Burglary Garage Burglary Commercial Larceny Vehicle Theft Arson  Property Total:                          | 6<br>2<br>2<br>54<br>8<br>0 | 5<br>1<br>0<br>44<br>8<br>0 | 20.00%<br>100.00%<br>22.73%<br>0.00%      | 19<br>6<br>3<br>184<br>35<br>0 | 13<br>12<br>6<br>175<br>29<br>0     | 46.15%<br>-50.00%<br>-50.00%<br>5.14%<br>20.69%   | 145<br>96<br>97<br>2302<br>392<br>11      | 114<br>82<br>90<br>1987<br>207<br>11 | 27.19%<br>17.07%<br>7.78%<br>15.85%<br>89.37%<br>0.00%      |
| Prelimina | ry Part 1 Crime Totals:                                                                                                          | 77                          | 66                          | 16.67%                                    | 262                            | 255                                 | 2.75%                                             | 3277                                      | 2727                                 | 20.17%                                                      |
|           | Current 7 Day Period: Current 28 Day Period: Current YTD Day Period:                                                             |                             | 20/2022 -                   | 12/17/2022<br>12/17/2022<br>12/17/2022    | Prior 28                       | ay Period<br>Day Perio<br>D Period: |                                                   | 12/4/2022 -<br>10/23/2022 -<br>1/1/2021 - |                                      | 2                                                           |

#### NE - Neva-Wood District (P3)

| A/C        | Offense Statute                       | <u>Address</u>        | Reported Date | <u>Dist</u> |
|------------|---------------------------------------|-----------------------|---------------|-------------|
| <u>SPB</u> | 3NL                                   |                       |               |             |
| С          | ASSAULT 2D                            | 9700 N NEWPORT HWY    | 12/14/2022    | P4          |
| С          | ASSAULT 2D                            | 7000 N DIVISION ST    | 12/15/2022    | P1          |
| С          | ASSAULT 3D WEAPON OR NEGLIGENT INJURY | 9400 N DIVISION ST    | 12/17/2022    | P4          |
| С          | BURGLARY 1D FROM RESIDENCE            | 1000 E COZZA DR       | 12/11/2022    | Р3          |
| Α          | BURGLARY 2D COMMERCIAL                | 5500 N DIVISION ST    | 12/12/2022    | P4          |
| С          | BURGLARY 2D COMMERCIAL                | 9200 N COLTON ST      | 12/13/2022    | P4          |
| С          | BURGLARY 2D GARAGE                    | 1000 E COZZA DR       | 12/11/2022    | Р3          |
| С          | BURGLARY 2D GARAGE                    | 6100 N NEVADA ST      | 12/13/2022    | Р3          |
| С          | MAIL THEFT                            | 6900 N WISCOMB ST     | 12/16/2022    | P3          |
| С          | RAPE 3D                               |                       | 12/13/2022    | P4          |
| С          | RESIDENTIAL BURGLARY                  | 1200 E PROVIDENCE AVE | 12/11/2022    | P4          |
| С          | RESIDENTIAL BURGLARY                  | 1200 E LYONS AVE      | 12/12/2022    | P4          |
| С          | RESIDENTIAL BURGLARY                  | 1000 E COZZA DR       | 12/13/2022    | P4          |
| С          | RESIDENTIAL BURGLARY                  | 1200 E HEROY AVE      | 12/17/2022    | P6          |
| С          | RESIDENTIAL BURGLARY                  | 800 E PRINCETON AVE   | 12/17/2022    | Р3          |
| С          | ROBBERY 2D COMMERCIAL                 | 6600 N DIVISION ST    | 12/16/2022    | P4          |
| С          | THEFT 2D FROM BUILDING                | 4700 N DIVISION ST    | 12/12/2022    | Р3          |
| С          | THEFT 2D FROM BUILDING                | 6000 N LIDGERWOOD ST  | 12/13/2022    | Р3          |
| С          | THEFT 2D FROM MOTOR VEHICLE           | 900 E BEACON AVE      | 12/11/2022    | Р3          |
| С          | THEFT 2D FROM MOTOR VEHICLE           | 9100 N NEWPORT HWY    | 12/14/2022    | P3          |
| С          | THEFT 2D FROM MOTOR VEHICLE           | 200 E WEDGEWOOD AVE   | 12/16/2022    | P3          |
| С          | THEFT 2D FROM MOTOR VEHICLE           | 7800 N MORTON ST      | 12/15/2022    |             |
| С          | THEFT 3D ALL OTHER                    | 800 E PRINCETON AVE   | 12/17/2022    | P3          |
| С          | THEFT 3D ALL OTHER                    | 1400 E DEVOE LN       | 12/15/2022    |             |
| С          | THEFT 3D FROM BUILDING                | 5600 N DIVISION ST    | 12/13/2022    | Р3          |
| С          | THEFT 3D FROM BUILDING                | 9600 N COLFAX RD      | 12/15/2022    | P3          |
| С          | THEFT 3D FROM BUILDING                | 600 E VICKSBURG AVE   | 12/16/2022    | P3          |
| С          | THEFT 3D FROM BUILDING                | 1200 E PRINCETON AVE  | 12/13/2022    |             |
| С          | THEFT 3D FROM MOTOR VEHICLE           | 600 E HOLLAND AVE     | 12/14/2022    | P3          |
| Α          | THEFT 3D FROM MOTOR VEHICLE           | 1200 E LYONS AVE      | 12/14/2022    | Р3          |
| С          | THEFT 3D FROM MOTOR VEHICLE           | 7000 N COLTON ST      | 12/16/2022    | P3          |
| С          | THEFT 3D FROM MOTOR VEHICLE           | 1200 E WELLESLEY AVE  | 12/17/2022    | P4          |
| С          | THEFT 3D FROM MOTOR VEHICLE           | 1000 E COZZA DR       | 12/11/2022    |             |
| С          | THEFT 3D FROM MOTOR VEHICLE           | 300 E FRANCIS AVE     | 12/16/2022    |             |
| С          | THEFT 3D SHOPLIFTING                  | 9200 N COLTON ST      | 12/11/2022    | Р3          |
| С          | THEFT 3D SHOPLIFTING                  | 9200 N COLTON ST      | 12/11/2022    | Р3          |
| С          | THEFT 3D SHOPLIFTING                  | 9200 N COLTON ST      | 12/11/2022    | Р3          |
| С          | THEFT 3D SHOPLIFTING                  | 4700 N DIVISION ST    | 12/12/2022    | Р3          |

| A/C | Offense Statute                        | Address              | Reported Date | Dist |
|-----|----------------------------------------|----------------------|---------------|------|
| С   | THEFT 3D SHOPLIFTING                   | 4700 N DIVISION ST   | 12/12/2022    | Р3   |
| С   | THEFT 3D SHOPLIFTING                   | 7300 N DIVISION ST   | 12/12/2022    | Р3   |
| С   | THEFT 3D SHOPLIFTING                   | 5800 N DIVISION ST   | 12/14/2022    | P3   |
| С   | THEFT 3D SHOPLIFTING                   | 4700 N DIVISION ST   | 12/14/2022    | P3   |
| С   | THEFT 3D SHOPLIFTING                   | 4700 N DIVISION ST   | 12/15/2022    | Р3   |
| С   | THEFT 3D SHOPLIFTING                   | 9600 N NEWPORT HWY   | 12/15/2022    | P4   |
| С   | THEFT 3D SHOPLIFTING                   | 6400 N DIVISION ST   | 12/16/2022    | Р3   |
| С   | THEFT 3D SHOPLIFTING                   | 9200 N COLTON ST     | 12/17/2022    | Р3   |
| С   | THEFT 3D SHOPLIFTING                   | 9100 N NEWPORT HWY   | 12/11/2022    |      |
| С   | THEFT 3D SHOPLIFTING                   | 4700 N DIVISION ST   | 12/11/2022    |      |
| С   | THEFT 3D SHOPLIFTING                   | 9600 N NEWPORT HWY   | 12/11/2022    |      |
| С   | THEFT 3D SHOPLIFTING                   | 5500 N DIVISION ST   | 12/12/2022    |      |
| С   | THEFT 3D SHOPLIFTING                   | 9100 N NEWPORT HWY   | 12/12/2022    |      |
| С   | THEFT 3D SHOPLIFTING                   | 5500 N DIVISION ST   | 12/13/2022    |      |
| С   | THEFT 3D SHOPLIFTING                   | 5500 N DIVISION ST   | 12/13/2022    |      |
| С   | THEFT 3D SHOPLIFTING                   | 5700 N DIVISION ST   | 12/13/2022    |      |
| С   | THEFT 3D SHOPLIFTING                   | 9700 N NEWPORT HWY   | 12/13/2022    |      |
| С   | THEFT 3D SHOPLIFTING                   | 5700 N DIVISION ST   | 12/13/2022    |      |
| С   | THEFT 3D SHOPLIFTING                   | 6700 N DIVISION ST   | 12/14/2022    |      |
| С   | THEFT 3D SHOPLIFTING                   | 4700 N DIVISION ST   | 12/14/2022    |      |
| С   | THEFT 3D SHOPLIFTING                   | 6700 N DIVISION ST   | 12/15/2022    |      |
| С   | THEFT 3D SHOPLIFTING                   | 7700 N DIVISION ST   | 12/16/2022    |      |
| С   | THEFT 3D SHOPLIFTING                   | 6500 N NEVADA ST     | 12/17/2022    |      |
| С   | THEFT 3D SHOPLIFTING                   | 6500 N NEVADA ST     | 12/17/2022    |      |
| С   | THEFT 3D SHOPLIFTING                   | 9600 N NEWPORT HWY   | 12/17/2022    |      |
| С   | THEFT 3D SHOPLIFTING                   | 9700 N NEWPORT HWY   | 12/17/2022    |      |
| С   | THEFT 3D VEHICLE PARTS AND ACCESSORIES | 100 E SANSON AVE     | 12/12/2022    | Р3   |
| С   | THEFT 3D VEHICLE PARTS AND ACCESSORIES | 7000 N WISCOMB ST    | 12/13/2022    | P3   |
| Α   | THEFT 3D VEHICLE PARTS AND ACCESSORIES | 1900 E HOLYOKE AVE   | 12/16/2022    | P3   |
| С   | THEFT OF A FIREARM FROM BUILDING       | 1000 E COZZA DR      | 12/11/2022    | Р3   |
| С   | THEFT OF A FIREARM FROM BUILDING       | 1300 E NORTH AVE     | 12/15/2022    | P3   |
| С   | THEFT OF MOTOR VEHICLE                 | 7600 N DIVISION ST   | 12/13/2022    | P4   |
| С   | THEFT OF MOTOR VEHICLE                 | 5600 N LIDGERWOOD ST | 12/14/2022    | P3   |
| С   | THEFT OF MOTOR VEHICLE                 | 10100 N NEWPORT HWY  | 12/14/2022    | P4   |
| С   | THEFT OF MOTOR VEHICLE                 | 6500 N NEVADA ST     | 12/15/2022    | P4   |
| С   | THEFT OF MOTOR VEHICLE                 | 1300 E EVERETT AVE   | 12/16/2022    | P4   |
| С   | THEFT OF MOTOR VEHICLE                 | 6900 N WISCOMB ST    | 12/17/2022    | P4   |
| С   | THEFT OF MOTOR VEHICLE                 | 7000 N COLTON ST     | 12/17/2022    | P4   |
| С   | THEFT OF MOTOR VEHICLE                 | 9200 N COLTON ST     | 12/17/2022    | P4   |