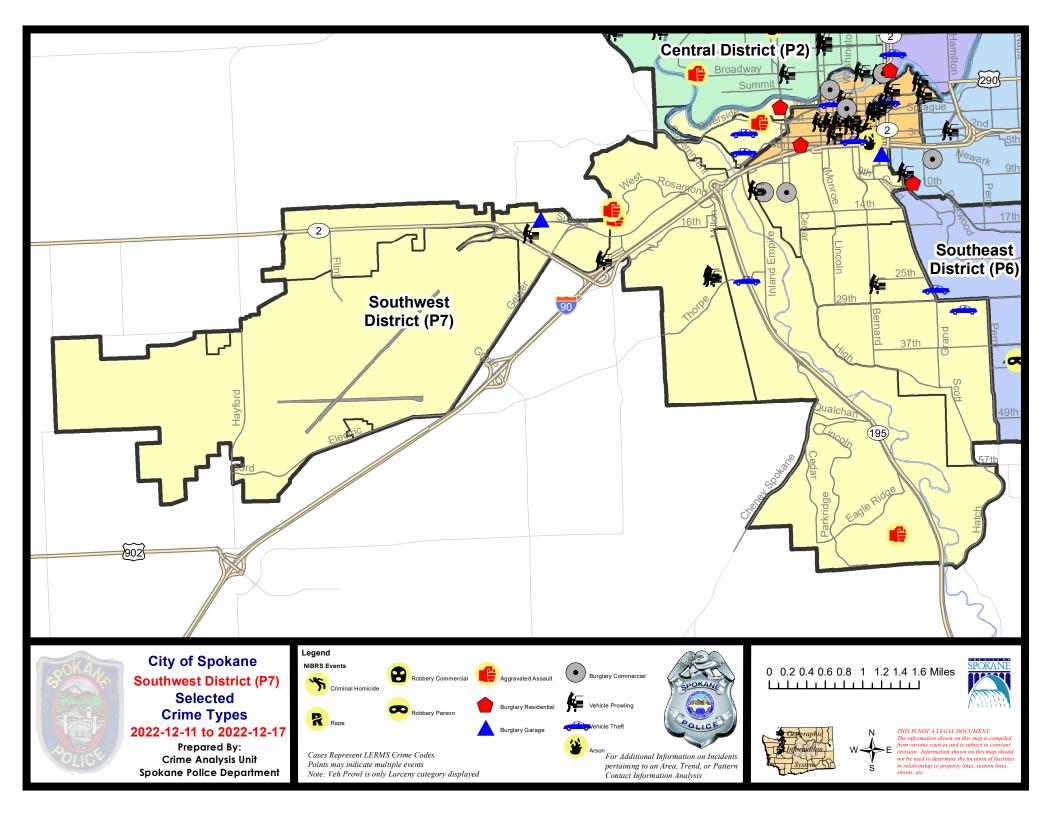

#### SW - Southwest District (P7)

#### **Preliminary IBR Counts**

|           |                                                                                                                  | 7 Da                        | ay Compari                 | ison                                                   | 28 Da                        | ay Compai                           | rison                                                    | YT                                        | D Comparis                         | on                                                        |
|-----------|------------------------------------------------------------------------------------------------------------------|-----------------------------|----------------------------|--------------------------------------------------------|------------------------------|-------------------------------------|----------------------------------------------------------|-------------------------------------------|------------------------------------|-----------------------------------------------------------|
| NIBRS Ca  | ntegories (Part 1 Selected)                                                                                      | Current                     | Prior                      | Percent                                                | Current                      | Prior                               | Percent                                                  | Current                                   | Prior                              | Percent                                                   |
| Violent   | Criminal Homicide Rape Robbery - Commercial Robbery - Person Aggravated Assault - Non DV Aggravated Assault - DV | 0<br>0<br>0<br>0<br>1<br>3  | 0<br>2<br>1<br>1<br>2<br>1 | -100.00%<br>-100.00%<br>-100.00%<br>-50.00%<br>200.00% | 1<br>2<br>1<br>1<br>6<br>10  | 1<br>1<br>2<br>1<br>5<br>7          | 0.00%<br>100.00%<br>-50.00%<br>0.00%<br>20.00%<br>42.86% | 3<br>28<br>9<br>20<br>56<br>44            | 3<br>35<br>3<br>12<br>46<br>43     | 0.00%<br>-20.00%<br>200.00%<br>66.67%<br>21.74%<br>2.33%  |
| Property  | Burglary - Residential Burglary Garage Burglary Commercial Larceny Vehicle Theft Arson                           | 1<br>2<br>2<br>11<br>4<br>0 | 1<br>0<br>0<br>22<br>5     | 0.00%<br>-50.00%<br>-20.00%                            | 5<br>2<br>2<br>72<br>13<br>0 | 6<br>12<br>8<br>80<br>18            | -16.67%<br>-83.33%<br>-75.00%<br>-10.00%<br>-27.78%      | 79<br>69<br>55<br>1220<br>215             | 99<br>58<br>42<br>1024<br>143<br>7 | -20.20%<br>18.97%<br>30.95%<br>19.14%<br>50.35%<br>14.29% |
|           | Property Total:                                                                                                  | 20                          | 28                         | -28.57%                                                | 94                           | 124                                 | -24.19%                                                  | 1646                                      | 1373                               | 19.88%                                                    |
| Prelimina | ry Part 1 Crime Totals:                                                                                          | 24                          | 35                         | -31.43%                                                | 115                          | 141                                 | -18.44%                                                  | 1806                                      | 1515                               | 19.21%                                                    |
|           | Current 7 Day Period: Current 28 Day Period: Current YTD Day Period:                                             | 11/                         | /20/2022 -                 | · 12/17/2022<br>· 12/17/2022<br>· 12/17/2022           | Prior 28                     | ay Period<br>Day Perio<br>D Period: |                                                          | 12/4/2022 -<br>10/23/2022 -<br>1/1/2021 - | ,                                  | 2                                                         |
|           |                                                                                                                  |                             |                            |                                                        |                              |                                     | Non-trible to 12                                         | _                                         |                                    |                                                           |

#### SE - Southwest District (P7)

| A/C | Offense Statute                                  | <u>Address</u>             | Reported Date | <u>Dist</u> |
|-----|--------------------------------------------------|----------------------------|---------------|-------------|
| SPD | <b>7BA</b>                                       |                            |               |             |
| С   | ASSAULT 2D                                       | 1900 W RIVERSIDE AVE       | 12/11/2022    | P7          |
| С   | THEFT 3D ALL OTHER                               | 1800 W 3RD AVE             | 12/13/2022    | P7          |
| С   | THEFT 3D ALL OTHER                               | 2100 W RIVERSIDE AVE       | 12/17/2022    |             |
| С   | THEFT OF MOTOR VEHICLE                           | 2100 W 4TH AVE             | 12/14/2022    | P7          |
| С   | THEFT OF MOTOR VEHICLE                           | 2100 W PACIFIC AVE         | 12/16/2022    | P7          |
| SPD | <b>7CH</b>                                       |                            |               |             |
| С   | BURGLARY 2D COMMERCIAL                           | 1000 S ELM ST              | 12/12/2022    | P7          |
| С   | BURGLARY 2D COMMERCIAL                           | 1500 W 10TH AVE            | 12/16/2022    | P7          |
| С   | BURGLARY 2D GARAGE                               | 0 W 5TH AVE                | 12/13/2022    | P7          |
| С   | THEFT 3D FROM MOTOR VEHICLE                      | 900 S CANNON ST            | 12/11/2022    | P7          |
| SPD | 7CS                                              |                            |               |             |
| С   | THEFT 1D ALL OTHER                               | 3900 S SHERMAN ST          | 12/11/2022    | P7          |
| С   | THEFT 3D ALL OTHER                               | 5400 S QUAIL RIDGE CIR     | 12/15/2022    |             |
| С   | THEFT OF MOTOR VEHICLE                           | 900 E 31ST AVE             | 12/14/2022    | P6          |
| SPD | <del>7GT</del>                                   |                            |               |             |
| С   | THEFT 3D FROM MOTOR VEHICLE                      | 2300 S CANYON WOODS LN     | 12/11/2022    | P7          |
| Α   | THEFT 3D FROM MOTOR VEHICLE                      | 2400 S CANYON WOODS LN     | 12/12/2022    | P7          |
| SPD | 7 <u>LC</u>                                      |                            |               |             |
| С   | ASSAULT 2D                                       | 6700 S MORAN VIEW ST       | 12/12/2022    | P7          |
| С   | THEFT OF MOTOR VEHICLE                           | S US 195 HWY / W THORPE RD | 12/11/2022    | P7          |
| SPD | 7MC                                              |                            |               |             |
| С   | THEFT 3D FROM MOTOR VEHICLE                      | 100 W 26TH AVE             | 12/15/2022    |             |
| SPD | <u>7PV</u>                                       |                            |               |             |
| С   | RESIDENTIAL BURGLARY                             | 1600 W MAIN AVE            | 12/13/2022    | P7          |
| SPD | <del>7WH</del>                                   |                            |               |             |
| С   | ASSAULT 2D                                       | 1400 S ASSEMBLY RD         | 12/11/2022    | P7          |
| С   | ASSAULT OF A CHILD 3D WEAPON OR NEGLIGENT INJURY | 4300 W DESKA DR            | 12/13/2022    | P7          |
| С   | MAIL THEFT                                       | 1000 S BUENA VISTA DR      | 12/14/2022    | P7          |
| С   | THEFT 2D FROM MOTOR VEHICLE                      | 2000 S ASSEMBLY RD         | 12/11/2022    | P7          |
| SPD | <u>7WP</u>                                       |                            |               |             |
| Α   | BURGLARY 1D GARAGE                               | 5600 W SUNSET HWY          | 12/13/2022    | P7          |
| С   | THEFT OF A FIREARM FROM MOTOR VEHICLE            | 1600 S WINDSOR DR          | 12/15/2022    | P7          |
|     |                                                  |                            |               |             |