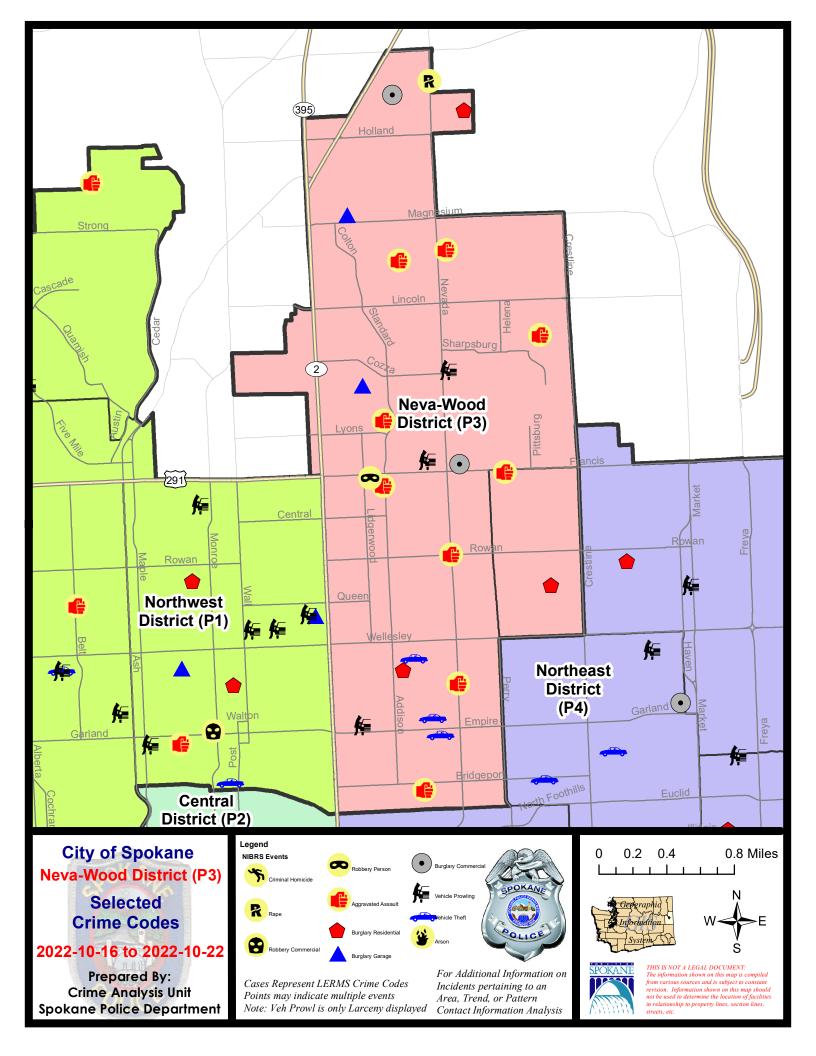

# NE - Neva-Wood District (P3)

# 10/16/2022 TO 10/22/2022

| <u>A/C</u> | Offense Statute                       | Address                         | Reported Date | Dist |
|------------|---------------------------------------|---------------------------------|---------------|------|
| <u>SPB</u> | <u>3NL</u>                            |                                 |               |      |
| С          | ASSAULT 1D                            | 6100 N ADDISON ST               | 10/21/2022    | P4   |
| С          | ASSAULT 2D                            | 6900 N WISCOMB ST               | 10/16/2022    | P3   |
| С          | ASSAULT 2D                            | 7500 N MAGNOLIA CT              | 10/18/2022    | P4   |
| С          | ASSAULT 2D                            | 600 E LIBERTY AVE               | 10/19/2022    | P4   |
| С          | ASSAULT 2D                            | N NEVADA ST / E ROWAN AVE       | 10/19/2022    | P4   |
| С          | ASSAULT 2D                            | 600 E SUMTER WAY                | 10/20/2022    | P2   |
| С          | ASSAULT 2D                            | N NEVADA ST / E RICH AVE        | 10/22/2022    | P3   |
| С          | ASSAULT 3D WEAPON OR NEGLIGENT INJURY | 8400 N NEVADA ST                | 10/17/2022    | P4   |
| С          | BURGLARY 2D COMMERCIAL                | 1100 E FRANCIS AVE              | 10/17/2022    | P3   |
| С          | BURGLARY 2D COMMERCIAL                | 9700 N NEWPORT HWY              | 10/22/2022    | P1   |
| С          | BURGLARY 2D GARAGE                    | 8700 N HILL N DALE ST           | 10/19/2022    | P3   |
| С          | BURGLARY 2D GARAGE                    | 200 E WEILE AVE                 | 10/20/2022    | P4   |
| С          | RAPE 2D                               |                                 | 10/21/2022    | P1   |
| С          | RESIDENTIAL BURGLARY                  | 500 E HEROY AVE                 | 10/17/2022    | P4   |
| С          | RESIDENTIAL BURGLARY                  | 1200 E WESTVIEW CT              | 10/19/2022    | P3   |
| С          | ROBBERY 2D PERSON                     | 300 E FRANCIS AVE               | 10/21/2022    | P4   |
| С          | THEFT 1D ALL OTHER                    | 0 E EMPIRE AVE                  | 10/19/2022    | P4   |
| С          | THEFT 2D FROM MOTOR VEHICLE           | 800 E ROSEWOOD AVE              | 10/18/2022    | P3   |
| С          | THEFT 2D FROM MOTOR VEHICLE           | 1000 E COZZA DR                 | 10/21/2022    |      |
| С          | THEFT 2D SHOPLIFTING                  | 5500 N DIVISION ST              | 10/20/2022    |      |
| С          | THEFT 2D SHOPLIFTING                  | 5500 N DIVISION ST              | 10/20/2022    |      |
| С          | THEFT 2D SHOPLIFTING                  | 4700 N DIVISION ST              | 10/20/2022    |      |
| С          | THEFT 2D SHOPLIFTING                  | 9600 N NEWPORT HWY              | 10/20/2022    |      |
| С          | THEFT 3D ALL OTHER                    | 8700 N HILL N DALE ST           | 10/19/2022    | P3   |
| С          | THEFT 3D ALL OTHER                    | N DIVISION ST / E WELLESLEY AVE | 10/19/2022    |      |
| С          | THEFT 3D ALL OTHER                    | 200 E WEDGEWOOD AVE             | 10/21/2022    |      |
| С          | THEFT 3D SHOPLIFTING                  | 9200 N COLTON ST                | 10/16/2022    | P3   |
| С          | THEFT 3D SHOPLIFTING                  | 9200 N COLTON ST                | 10/17/2022    | P3   |
| С          | THEFT 3D SHOPLIFTING                  | 6600 N DIVISION ST              | 10/21/2022    | P4   |
| С          | THEFT 3D SHOPLIFTING                  | 5500 N DIVISION ST              | 10/16/2022    |      |
| С          | THEFT 3D SHOPLIFTING                  | 5500 N DIVISION ST              | 10/17/2022    |      |
| С          | THEFT 3D SHOPLIFTING                  | 5500 N DIVISION ST              | 10/17/2022    |      |
| С          | THEFT 3D SHOPLIFTING                  | 5500 N DIVISION ST              | 10/17/2022    |      |
| С          | THEFT 3D SHOPLIFTING                  | 5500 N DIVISION ST              | 10/17/2022    |      |
| С          | THEFT 3D SHOPLIFTING                  | 4700 N DIVISION ST              | 10/17/2022    |      |
| С          | THEFT 3D SHOPLIFTING                  | 4700 N DIVISION ST              | 10/17/2022    |      |
| С          | THEFT 3D SHOPLIFTING                  | 5500 N DIVISION ST              | 10/17/2022    |      |
| С          | THEFT 3D SHOPLIFTING                  | 9600 N NEWPORT HWY              | 10/17/2022    |      |

For protection of victim privacy, the entire address on sexual assault crimes has been redacted.

st

| <u>A/C</u> | Offense Statute                        | Address                         | Reported Date | Dist |
|------------|----------------------------------------|---------------------------------|---------------|------|
| С          | THEFT 3D SHOPLIFTING                   | 9700 N NEWPORT HWY              | 10/18/2022    |      |
| С          | THEFT 3D SHOPLIFTING                   | 7700 N DIVISION ST              | 10/18/2022    |      |
| С          | THEFT 3D SHOPLIFTING                   | 7700 N DIVISION ST              | 10/18/2022    |      |
| С          | THEFT 3D SHOPLIFTING                   | 5500 N DIVISION ST              | 10/19/2022    |      |
| С          | THEFT 3D SHOPLIFTING                   | 5500 N DIVISION ST              | 10/20/2022    |      |
| С          | THEFT 3D SHOPLIFTING                   | 5500 N DIVISION ST              | 10/20/2022    |      |
| С          | THEFT 3D SHOPLIFTING                   | 7700 N DIVISION ST              | 10/22/2022    |      |
| С          | THEFT 3D SHOPLIFTING                   | 5600 N DIVISION ST              | 10/21/2022    |      |
| С          | THEFT 3D SHOPLIFTING                   | 6600 N DIVISION ST              | 10/21/2022    |      |
| С          | THEFT 3D SHOPLIFTING                   | 6600 N DIVISION ST              | 10/21/2022    |      |
| С          | THEFT 3D SHOPLIFTING                   | 7500 N DIVISION ST              | 10/21/2022    |      |
| С          | THEFT 3D VEHICLE PARTS AND ACCESSORIES | 900 E HOERNER AVE               | 10/21/2022    | P3   |
| С          | THEFT OF A FIREARM FROM MOTOR VEHICLE  | 100 E GARLAND AVE               | 10/20/2022    | P3   |
| С          | THEFT OF MOTOR VEHICLE                 | N STANDARD ST / E PRINCETON AVE | 10/17/2022    | P4   |
| С          | THEFT OF MOTOR VEHICLE                 | 700 E GARLAND AVE               | 10/20/2022    | P4   |
| С          | THEFT OF MOTOR VEHICLE                 | 800 E PROVIDENCE AVE            | 10/22/2022    | P4   |
| <u>SPB</u> | <u>3WH</u>                             |                                 |               |      |
| С          | ASSAULT 2D                             | 1500 E FRANCIS AVE              | 10/21/2022    | P4   |
| С          | RESIDENTIAL BURGLARY                   | 1700 E CROWN AVE                | 10/17/2022    | P4   |

2000 E COLUMBIA AVE

10/22/2022

P3

С

THEFT 2D ALL OTHER