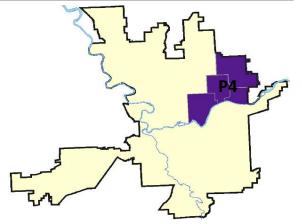

# NE - Northeast District (P4)

|           |                             | 7 Da    | ay Compari | son        | 28 Da     | ay Compai | rison   | YT          | D Comparis | on       |
|-----------|-----------------------------|---------|------------|------------|-----------|-----------|---------|-------------|------------|----------|
| NIBRS Ca  | tegories (Part 1 Selected)  | Current | Prior      | Percent    | Current   | Prior     | Percent | Current     | Prior      | Percent  |
| Violent   | Criminal Homicide           | 0       | 0          |            | 0         | 0         |         | 0           | 1          | -100.00% |
|           | Rape                        | 0       | 0          |            | 2         | 3         | -33.33% | 22          | 28         | -21.43%  |
|           | Robbery - Commercial        | 0       | 0          |            | 0         | 0         |         | 9           | 6          | 50.00%   |
|           | Robbery - Person            | 0       | 0          |            | 1         | 1         | 0.00%   | 21          | 27         | -22.22%  |
|           | Aggravated Assault - Non DV | 1       | 2          | -50.00%    | 9         | 7         | 28.57%  | 81          | 66         | 22.73%   |
|           | Aggravated Assault - DV     | 0       | 1          | -100.00%   | 6         | 4         | 50.00%  | 48          | 48         | 0.00%    |
|           | Violent Total:              | 1       | 3          | -66.67%    | 18        | 15        | 20.00%  | 181         | 176        | 2.84%    |
| Property  | Burglary - Residential      | 3       | 3          | 0.00%      | 17        | 10        | 70.00%  | 122         | 106        | 15.09%   |
|           | Burglary Garage             | 0       | 1          | -100.00%   | 2         | 9         | -77.78% | 38          | 45         | -15.56%  |
|           | Burglary Commercial         | 2       | 4          | -50.00%    | 10        | 5         | 100.00% | 99          | 56         | 76.79%   |
|           | Larceny                     | 28      | 24         | 16.67%     | 110       | 98        | 12.24%  | 890         | 885        | 0.56%    |
|           | Vehicle Theft               | 7       | 13         | -46.15%    | 35        | 43        | -18.60% | 267         | 178        | 50.00%   |
|           | Arson                       | 0       | 1          | -100.00%   | 1         | 1         | 0.00%   | 11          | 16         | -31.25%  |
|           | Property Total:             | 40      | 46         | -13.04%    | 175       | 166       | 5.42%   | 1427        | 1286       | 10.96%   |
| Prelimina | ry Part 1 Crime Totals:     | 41      | 49         | -16.33%    | 193       | 181       | 6.63%   | 1608        | 1462       | 9.99%    |
|           | Current 7 Day Period:       | 10/     | 16/2022 -  | 10/22/2022 | Prior 7 D | ay Period | :       | 10/9/2022 - | 10/15/202  | 2        |
|           | Current 28 Day Period:      | 9/      | /25/2022 - | 10/22/2022 | Prior 28  | Day Perio | d:      | 8/28/2022 - | 9/24/2022  | •        |
|           | Current YTD Day Period:     |         | 1/1/2022 - | 10/22/2022 | Prior YT  | D Period: |         | 1/1/2021 -  | 10/22/202  | :1       |

# NE - Northeast District (P4)

# 10/16/2022 TO 10/22/2022

| <u>A/C</u> | Offense Statute                        | <u>Address</u>           | Reported Date | Dist |
|------------|----------------------------------------|--------------------------|---------------|------|
| <u>SPB</u> | 4 <b>BE</b>                            |                          |               |      |
| С          | BURGLARY 2D COMMERCIAL                 | 3900 N MARKET ST         | 10/17/2022    | P4   |
| А          | BURGLARY 2D FENCED AREA                | 2800 E PROVIDENCE AVE    | 10/20/2022    | P4   |
| С          | THEFT 2D ALL OTHER                     | 1600 E RICH AVE          | 10/17/2022    |      |
| С          | THEFT 2D FROM BUILDING                 | 2100 E GLASS AVE         | 10/21/2022    |      |
| С          | THEFT 3D ALL OTHER                     | N COOK ST / E EMPIRE AVE | 10/18/2022    |      |
| С          | THEFT 3D ALL OTHER                     | 1600 E WELLESLEY AVE     | 10/22/2022    |      |
| С          | THEFT 3D FROM MOTOR VEHICLE            | 2700 E HEROY AVE         | 10/17/2022    | P4   |
| С          | THEFT 3D VEHICLE PARTS AND ACCESSORIES | 2400 E PROVIDENCE AVE    | 10/19/2022    | P4   |
| С          | THEFT 3D VEHICLE PARTS AND ACCESSORIES | 2300 E LIBERTY AVE       | 10/22/2022    | P4   |
| С          | THEFT OF MOTOR VEHICLE                 | 1700 E BRIDGEPORT AVE    | 10/18/2022    | P4   |
| С          | THEFT OF MOTOR VEHICLE                 | 2300 E GLASS AVE         | 10/22/2022    | P4   |
| <u>SPB</u> | 4HI                                    |                          |               |      |
| С          | RESIDENTIAL BURGLARY                   | 2500 E SANSON AVE        | 10/19/2022    | P4   |
| С          | THEFT 1D FROM BUILDING                 | 2500 E SANSON AVE        | 10/19/2022    | P4   |
| С          | THEFT 3D ALL OTHER                     | 3000 E OLYMPIC AVE       | 10/19/2022    | P4   |
| С          | THEFT 3D FROM BUILDING                 | 2100 E JOSEPH AVE        | 10/18/2022    |      |
| С          | THEFT OF A FIREARM FROM MOTOR VEHICLE  | 5100 N MARKET ST         | 10/18/2022    | P4   |
| <u>SPB</u> | 4LO                                    |                          |               |      |
| С          | ASSAULT 2D                             | 2700 N PERRY ST          | 10/20/2022    | P1   |
| С          | BURGLARY 2D COMMERCIAL                 | 700 N DIVISION ST        | 10/17/2022    | P2   |
| С          | THEFT 2D ALL OTHER                     | 0 E MONTGOMERY AVE       | 10/18/2022    |      |
| С          | THEFT 2D FROM BUILDING                 | 700 N DIVISION ST        | 10/17/2022    | P2   |
| С          | THEFT 2D FROM BUILDING                 | N ASTOR ST / E SHARP AVE | 10/19/2022    |      |
| С          | THEFT 2D VEHICLE PARTS AND ACCESSORIES | 2500 N MORTON ST         | 10/17/2022    | P4   |
| С          | THEFT 3D ALL OTHER                     | 2500 N MORTON ST         | 10/17/2022    | P4   |
| С          | THEFT 3D ALL OTHER                     | 900 E MISSION AVE        | 10/16/2022    |      |
| С          | THEFT 3D ALL OTHER                     | 700 E DESMET AVE         | 10/21/2022    |      |
| С          | THEFT 3D FROM BUILDING                 | 1800 N HAMILTON ST       | 10/19/2022    |      |
| С          | THEFT 3D FROM MOTOR VEHICLE            | 1100 E MONTGOMERY AVE    | 10/17/2022    | P4   |
| С          | THEFT 3D FROM MOTOR VEHICLE            | 900 N DIVISION ST        | 10/17/2022    |      |
| С          | THEFT 3D SHOPLIFTING                   | 900 E MISSION AVE        | 10/17/2022    |      |
| С          | THEFT 3D SHOPLIFTING                   | 900 E MISSION AVE        | 10/19/2022    |      |
| С          | THEFT OF MOTOR VEHICLE                 | 500 E NORTH FOOTHILLS DR | 10/19/2022    | P2   |
| С          | THEFT OF MOTOR VEHICLE                 | 900 N RUBY PL            | 10/19/2022    | P2   |
| С          | THEFT OF MOTOR VEHICLE                 | 800 E NORA AVE           | 10/22/2022    | P2   |
| <u>SPB</u> | 4 <b>MI</b>                            |                          |               |      |
| С          | RESIDENTIAL BURGLARY                   | 4100 E MARIETTA AVE      | 10/20/2022    | P4   |