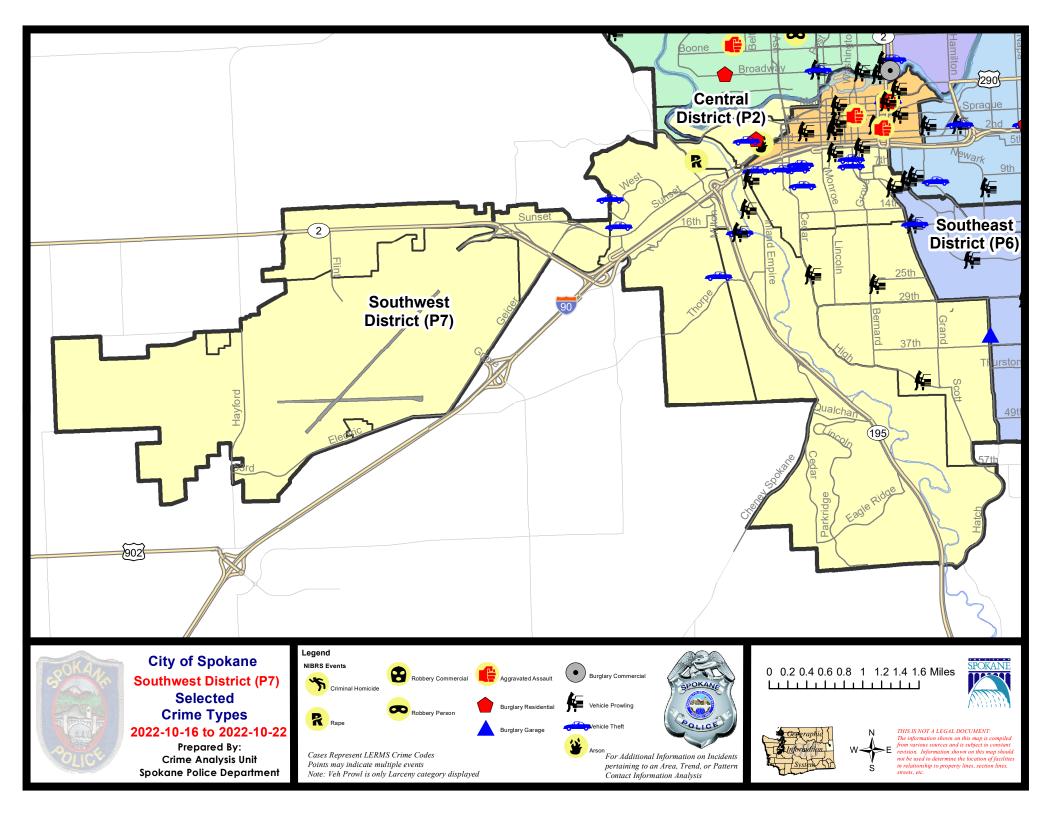

# NE - Northeast District (P4)

# 10/16/2022 TO 10/22/2022

| <u>A/C</u> | Offense Statute                        | <u>Address</u>           | Reported Date | Dist |
|------------|----------------------------------------|--------------------------|---------------|------|
| <u>SPB</u> | 4 <b>BE</b>                            |                          |               |      |
| С          | BURGLARY 2D COMMERCIAL                 | 3900 N MARKET ST         | 10/17/2022    | P4   |
| А          | BURGLARY 2D FENCED AREA                | 2800 E PROVIDENCE AVE    | 10/20/2022    | P4   |
| С          | THEFT 2D ALL OTHER                     | 1600 E RICH AVE          | 10/17/2022    |      |
| С          | THEFT 2D FROM BUILDING                 | 2100 E GLASS AVE         | 10/21/2022    |      |
| С          | THEFT 3D ALL OTHER                     | N COOK ST / E EMPIRE AVE | 10/18/2022    |      |
| С          | THEFT 3D ALL OTHER                     | 1600 E WELLESLEY AVE     | 10/22/2022    |      |
| С          | THEFT 3D FROM MOTOR VEHICLE            | 2700 E HEROY AVE         | 10/17/2022    | P4   |
| С          | THEFT 3D VEHICLE PARTS AND ACCESSORIES | 2400 E PROVIDENCE AVE    | 10/19/2022    | P4   |
| С          | THEFT 3D VEHICLE PARTS AND ACCESSORIES | 2300 E LIBERTY AVE       | 10/22/2022    | P4   |
| С          | THEFT OF MOTOR VEHICLE                 | 1700 E BRIDGEPORT AVE    | 10/18/2022    | P4   |
| С          | THEFT OF MOTOR VEHICLE                 | 2300 E GLASS AVE         | 10/22/2022    | P4   |
| <u>SPB</u> | 4HI                                    |                          |               |      |
| С          | RESIDENTIAL BURGLARY                   | 2500 E SANSON AVE        | 10/19/2022    | P4   |
| С          | THEFT 1D FROM BUILDING                 | 2500 E SANSON AVE        | 10/19/2022    | P4   |
| С          | THEFT 3D ALL OTHER                     | 3000 E OLYMPIC AVE       | 10/19/2022    | P4   |
| С          | THEFT 3D FROM BUILDING                 | 2100 E JOSEPH AVE        | 10/18/2022    |      |
| С          | THEFT OF A FIREARM FROM MOTOR VEHICLE  | 5100 N MARKET ST         | 10/18/2022    | P4   |
| <u>SPB</u> | 4LO                                    |                          |               |      |
| С          | ASSAULT 2D                             | 2700 N PERRY ST          | 10/20/2022    | P1   |
| С          | BURGLARY 2D COMMERCIAL                 | 700 N DIVISION ST        | 10/17/2022    | P2   |
| С          | THEFT 2D ALL OTHER                     | 0 E MONTGOMERY AVE       | 10/18/2022    |      |
| С          | THEFT 2D FROM BUILDING                 | 700 N DIVISION ST        | 10/17/2022    | P2   |
| С          | THEFT 2D FROM BUILDING                 | N ASTOR ST / E SHARP AVE | 10/19/2022    |      |
| С          | THEFT 2D VEHICLE PARTS AND ACCESSORIES | 2500 N MORTON ST         | 10/17/2022    | P4   |
| С          | THEFT 3D ALL OTHER                     | 2500 N MORTON ST         | 10/17/2022    | P4   |
| С          | THEFT 3D ALL OTHER                     | 900 E MISSION AVE        | 10/16/2022    |      |
| С          | THEFT 3D ALL OTHER                     | 700 E DESMET AVE         | 10/21/2022    |      |
| С          | THEFT 3D FROM BUILDING                 | 1800 N HAMILTON ST       | 10/19/2022    |      |
| С          | THEFT 3D FROM MOTOR VEHICLE            | 1100 E MONTGOMERY AVE    | 10/17/2022    | P4   |
| С          | THEFT 3D FROM MOTOR VEHICLE            | 900 N DIVISION ST        | 10/17/2022    |      |
| С          | THEFT 3D SHOPLIFTING                   | 900 E MISSION AVE        | 10/17/2022    |      |
| С          | THEFT 3D SHOPLIFTING                   | 900 E MISSION AVE        | 10/19/2022    |      |
| С          | THEFT OF MOTOR VEHICLE                 | 500 E NORTH FOOTHILLS DR | 10/19/2022    | P2   |
| С          | THEFT OF MOTOR VEHICLE                 | 900 N RUBY PL            | 10/19/2022    | P2   |
| С          | THEFT OF MOTOR VEHICLE                 | 800 E NORA AVE           | 10/22/2022    | P2   |
| <u>SPB</u> | 4 <b>MI</b>                            |                          |               |      |
| С          | RESIDENTIAL BURGLARY                   | 4100 E MARIETTA AVE      | 10/20/2022    | P4   |

For protection of victim privacy, the entire address on sexual assault crimes has been redacted.

| <u>A/C</u> | Offense Statute             | Address              | Reported Date | <u>Dist</u> |
|------------|-----------------------------|----------------------|---------------|-------------|
| С          | RESIDENTIAL BURGLARY        | 3300 E GRACE AVE     | 10/20/2022    | P4          |
| С          | THEFT 3D FROM BUILDING      | 4000 E FREDERICK AVE | 10/17/2022    |             |
| С          | THEFT 3D FROM MOTOR VEHICLE | 3400 E GARNET AVE    | 10/18/2022    | P4          |
| С          | THEFT 3D FROM MOTOR VEHICLE | 4200 E MARIETTA AVE  | 10/16/2022    |             |
| С          | THEFT 3D FROM MOTOR VEHICLE | 3900 E ERMINA AVE    | 10/21/2022    |             |
| С          | THEFT OF MOTOR VEHICLE      | 4100 E FREDERICK AVE | 10/17/2022    | P4          |
| С          | THEFT OF MOTOR VEHICLE      | 2500 N HAVEN ST      | 10/21/2022    | P4          |