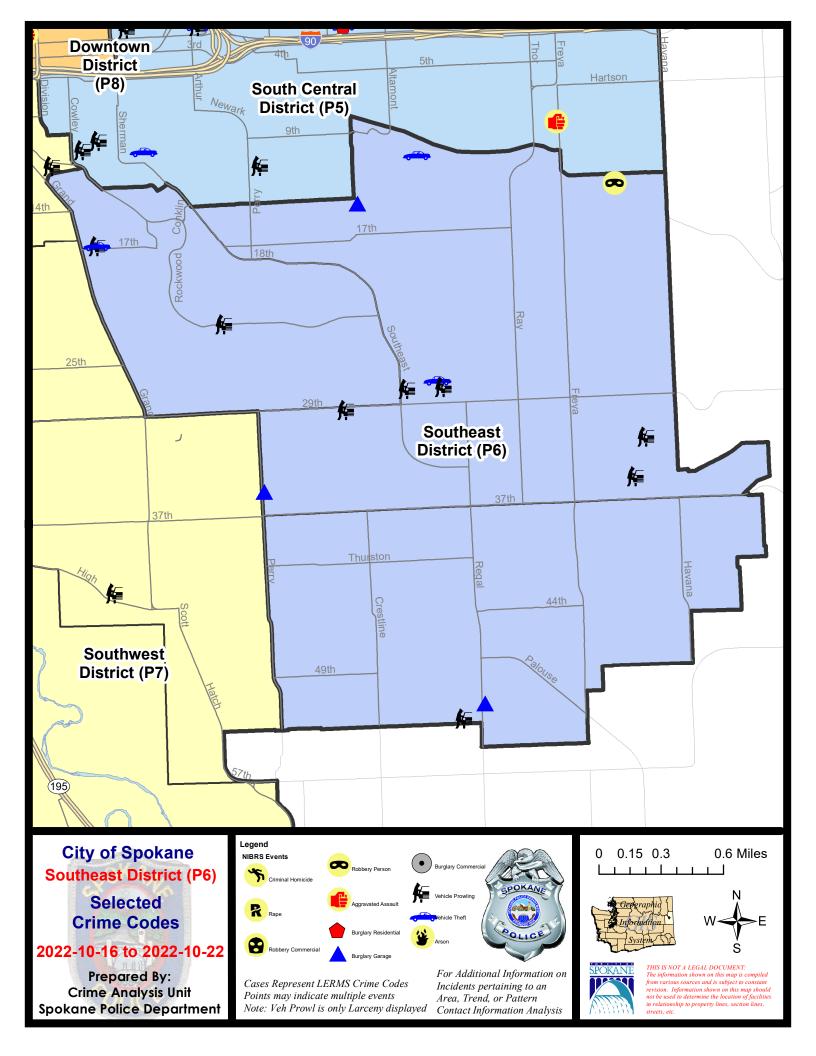

SE - Southeast District (P6)

# 10/16/2022 TO 10/22/2022

| <u>A/C</u> | Offense Statute                        | Address                      | Reported Date | <u>Dist</u> |
|------------|----------------------------------------|------------------------------|---------------|-------------|
| <u>SPC</u> | 6LH                                    |                              |               |             |
| А          | BURGLARY 2D GARAGE                     | 1400 E 35TH AVE              | 10/18/2022    | P6          |
| С          | BURGLARY 2D GARAGE                     | 1400 S CRESTLINE ST          | 10/18/2022    | P6          |
| А          | MAIL THEFT                             | 1400 E 35TH AVE              | 10/18/2022    | P6          |
| С          | ROBBERY 1D PERSON                      | 1300 S MYRTLE ST             | 10/20/2022    | P6          |
| С          | THEFT 3D ALL OTHER                     | 4200 E 20TH AVE              | 10/19/2022    |             |
| С          | THEFT 3D FROM MOTOR VEHICLE            | 4100 E 32ND AVE              | 10/16/2022    | P6          |
| А          | THEFT 3D FROM MOTOR VEHICLE            | 2700 E 27TH AVE              | 10/18/2022    | P6          |
| С          | THEFT 3D FROM MOTOR VEHICLE            | 2500 E 29TH AVE              | 10/16/2022    |             |
| С          | THEFT 3D FROM MOTOR VEHICLE            | 4000 E 35TH AVE              | 10/16/2022    |             |
| С          | THEFT 3D VEHICLE PARTS AND ACCESSORIES | 3300 S ALTAMONT ST           | 10/16/2022    | P6          |
| С          | THEFT OF A FIREARM FROM MOTOR VEHICLE  | 2000 E 29TH AVE              | 10/19/2022    | P6          |
| А          | THEFT OF MOTOR VEHICLE                 | 2600 E 27TH AVE              | 10/18/2022    | P6          |
| С          | THEFT OF MOTOR VEHICLE                 | 2500 E NORTH ALTAMONT BLVD   | 10/20/2022    | P6          |
| <u>SPC</u> | 6RW                                    |                              |               |             |
| С          | THEFT 2D FROM MOTOR VEHICLE            | E ROCKWOOD BLVD / S IVORY ST | 10/18/2022    |             |
| С          | THEFT 3D FROM MOTOR VEHICLE            | 300 E 17TH AVE               | 10/18/2022    | P6          |
| С          | THEFT OF MOTOR VEHICLE                 | 300 E 17TH AVE               | 10/18/2022    | P6          |
| <u>SPC</u> | 6SG                                    |                              |               |             |
| С          | BURGLARY 2D GARAGE                     | 5100 S REGAL ST              | 10/19/2022    | P6          |
| С          | THEFT 2D FROM BUILDING                 | 3200 E 44TH AVE              | 10/21/2022    |             |
| С          | THEFT 3D ALL OTHER                     | 3200 E 44TH AVE              | 10/16/2022    | P6          |
| С          | THEFT 3D FROM BUILDING                 | 3000 E 53RD AVE              | 10/21/2022    | P6          |
| С          | THEFT 3D FROM BUILDING                 | 3200 E 44TH AVE              | 10/17/2022    |             |
| С          | THEFT 3D FROM MOTOR VEHICLE            | 2700 E 53RD AVE              | 10/20/2022    |             |
| С          | THEFT 3D SHOPLIFTING                   | 3100 E PALOUSE HWY           | 10/16/2022    |             |