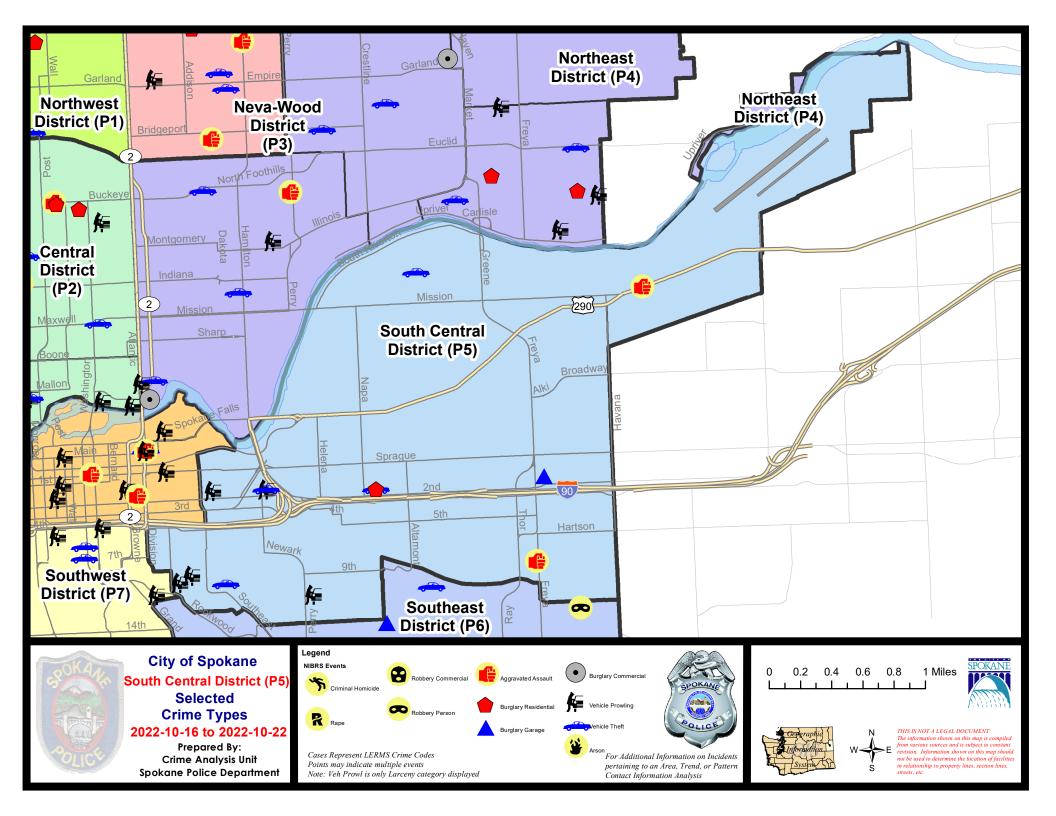

# SE - South Central District (P5)

|           |                             | 7 Da    | ay Compari | son        | 28 Da     | ay Compai | rison   | YT          | D Comparis | on      |
|-----------|-----------------------------|---------|------------|------------|-----------|-----------|---------|-------------|------------|---------|
| NIBRS Ca  | tegories (Part 1 Selected)  | Current | Prior      | Percent    | Current   | Prior     | Percent | Current     | Prior      | Percent |
| Violent   | Criminal Homicide           | 0       | 0          |            | 0         | 0         |         | 0           | 0          |         |
|           | Rape                        | 0       | 0          |            | 2         | 1         | 100.00% | 19          | 26         | -26.92% |
|           | Robbery - Commercial        | 0       | 0          |            | 1         | 0         |         | 4           | 3          | 33.33%  |
|           | Robbery - Person            | 0       | 0          |            | 1         | 1         | 0.00%   | 13          | 19         | -31.58% |
|           | Aggravated Assault - Non DV | 2       | 3          | -33.33%    | 9         | 3         | 200.00% | 56          | 55         | 1.82%   |
|           | Aggravated Assault - DV     | 0       | 3          | -100.00%   | 5         | 5         | 0.00%   | 44          | 47         | -6.38%  |
|           | Violent Total:              | 2       | 6          | -66.67%    | 18        | 10        | 80.00%  | 136         | 150        | -9.33%  |
| Property  | Burglary - Residential      | 1       | 1          | 0.00%      | 3         | 4         | -25.00% | 63          | 57         | 10.53%  |
|           | Burglary Garage             | 1       | 2          | -50.00%    | 4         | 7         | -42.86% | 41          | 25         | 64.00%  |
|           | Burglary Commercial         | 0       | 3          | -100.00%   | 12        | 11        | 9.09%   | 109         | 53         | 105.66% |
|           | Larceny                     | 14      | 28         | -50.00%    | 84        | 74        | 13.51%  | 857         | 651        | 31.64%  |
|           | Vehicle Theft               | 4       | 7          | -42.86%    | 21        | 20        | 5.00%   | 192         | 110        | 74.55%  |
|           | Arson                       | 0       | 0          |            | 1         | 0         |         | 5           | 17         | -70.59% |
|           | Property Total:             | 20      | 41         | -51.22%    | 125       | 116       | 7.76%   | 1267        | 913        | 38.77%  |
| Prelimina | ry Part 1 Crime Totals:     | 22      | 47         | -53.19%    | 143       | 126       | 13.49%  | 1403        | 1063       | 31.98%  |
|           | Current 7 Day Period:       | 10/     | 16/2022 -  | 10/22/2022 | Prior 7 D | ay Period | :       | 10/9/2022 - | 10/15/202  | 2       |
|           | Current 28 Day Period:      | 9/      | 25/2022 -  | 10/22/2022 | Prior 28  | Day Perio | d:      | 8/28/2022 - | 9/24/2022  |         |
|           | Current YTD Day Period:     |         | 1/1/2022 - | 10/22/2022 | Prior YT  | D Period: |         | 1/1/2021 -  | 10/22/202  | .1      |

# SE - South Central District (P5)

### SPC5EC

С

THEFT OF MOTOR VEHICLE

| С          | ASSAULT 3D WEAPON OR NEGLIGENT INJURY  | 800 S FREYA ST             | 10/20/2022 |
|------------|----------------------------------------|----------------------------|------------|
| С          | BURGLARY 2D FENCED AREA                | 4200 E TRENT AVE           | 10/20/2022 |
| С          | BURGLARY 2D GARAGE                     | 3600 E PACIFIC AVE         | 10/18/2022 |
| С          | RESIDENTIAL BURGLARY                   | 200 S CRESTLINE ST         | 10/17/2022 |
| С          | THEFT 2D ALL OTHER                     | S RALPH ST / E 2ND AVE     | 10/20/2022 |
| С          | THEFT 2D FROM MOTOR VEHICLE            | 1000 E 2ND AVE             | 10/22/2022 |
| С          | THEFT 2D FROM MOTOR VEHICLE            | 1400 E 11TH AVE            | 10/19/2022 |
| С          | THEFT 2D FROM MOTOR VEHICLE            | 100 S SHERIDAN ST          | 10/20/2022 |
| С          | THEFT 3D ALL OTHER                     | 200 E 5TH AVE              | 10/16/2022 |
| С          | THEFT 3D ALL OTHER                     | 3400 E 9TH AVE             | 10/20/2022 |
| С          | THEFT 3D ALL OTHER                     | 3000 E SPRAGUE AVE         | 10/19/2022 |
| С          | THEFT 3D FROM BUILDING                 | 1700 E SPRAGUE AVE         | 10/17/2022 |
| С          | THEFT 3D FROM MOTOR VEHICLE            | 300 E 8TH AVE              | 10/16/2022 |
| С          | THEFT 3D FROM MOTOR VEHICLE            | 200 E ROCKWOOD BLVD        | 10/21/2022 |
| С          | THEFT 3D VEHICLE PARTS AND ACCESSORIES | 3000 E SPRAGUE AVE         | 10/19/2022 |
| С          | THEFT 3D VEHICLE PARTS AND ACCESSORIES | 3000 E SPRAGUE AVE         | 10/22/2022 |
| С          | THEFT OF MOTOR VEHICLE                 | 200 S CRESTLINE ST         | 10/17/2022 |
| С          | THEFT OF MOTOR VEHICLE                 | 900 S HATCH ST             | 10/19/2022 |
| С          | THEFT OF MOTOR VEHICLE                 | 1000 E 2ND AVE             | 10/22/2022 |
| <u>SPC</u> | 25GP                                   |                            |            |
| С          | ASSAULT 3D WEAPON OR NEGLIGENT INJURY  | N LANGLEY ST / E TRENT AVE | 10/21/2022 |
| С          | THEFT OF A FIREARM ALL OTHER LOCATIONS | 2100 E MALLON AVE          | 10/16/2022 |
|            |                                        |                            |            |