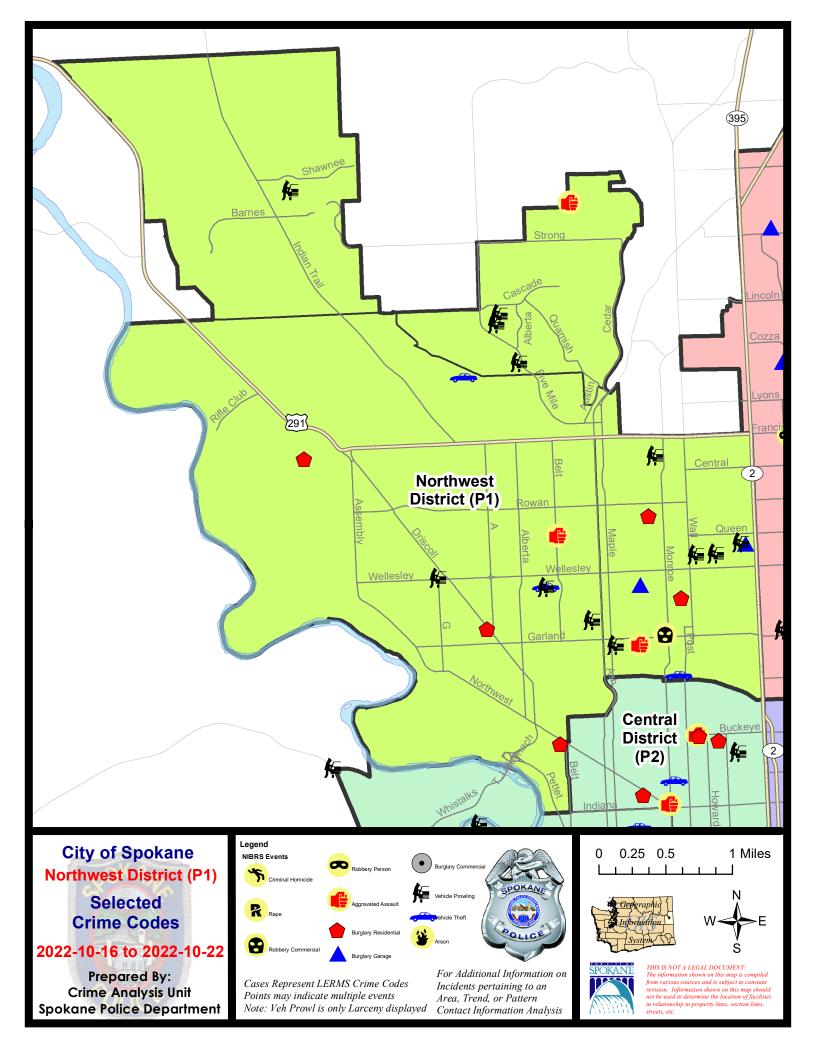

# NW - Northwest District (P1)

# 10/16/2022 TO 10/22/2022

| <u>A/C</u> | Offense Statute                        | Address               | Reported Date | Dist |
|------------|----------------------------------------|-----------------------|---------------|------|
| <u>SPA</u> | 1 <u>BS</u>                            |                       |               |      |
| С          | THEFT OF MOTOR VEHICLE                 | 7100 N AUDUBON DR     | 10/19/2022    | P1   |
| SPA        | 1FM                                    |                       |               |      |
| с          | ASSAULT 2D                             | 9100 N ELM LN         | 10/18/2022    | P1   |
| С          | BURGLARY 1D FROM RESIDENCE             | 9100 N ELM LN         | 10/18/2022    | P1   |
| С          | THEFT 2D FROM MOTOR VEHICLE            | 7800 N LINDEKE ST     | 10/22/2022    |      |
| С          | THEFT 3D FROM MOTOR VEHICLE            | 7700 N MILTON ST      | 10/17/2022    | P1   |
| с          | THEFT 3D FROM MOTOR VEHICLE            | 7200 N FIVE MILE RD   | 10/20/2022    |      |
| <u>Spa</u> | 11T                                    |                       |               |      |
| C          | THEFT 3D FROM MOTOR VEHICLE            | 5000 W LAMAR AVE      | 10/17/2022    |      |
|            |                                        |                       | 10/17/2022    |      |
| <u>SPA</u> | 1 <u>NH</u>                            |                       |               |      |
| С          | ASSAULT 1D                             | 1200 W PROVIDENCE AVE | 10/22/2022    | P1   |
| С          | BURGLARY 2D GARAGE                     | 4400 N ADAMS ST       | 10/17/2022    | P1   |
| С          | BURGLARY 2D GARAGE                     | 4900 N ATLANTIC ST    | 10/21/2022    |      |
| A          | MAIL THEFT                             | 5600 N JEFFERSON ST   | 10/17/2022    | P1   |
| С          | RESIDENTIAL BURGLARY                   | 5300 N JEFFERSON ST   | 10/19/2022    | P1   |
| С          | RESIDENTIAL BURGLARY                   | 4300 N POST ST        | 10/21/2022    | P1   |
| С          | ROBBERY 1D COMMERCIAL                  | 1000 W GARLAND AVE    | 10/22/2022    | P1   |
| С          | THEFT 1D ALL OTHER                     | 3200 N DIVISION ST    | 10/17/2022    | P2   |
| С          | THEFT 2D FROM BUILDING                 | 4400 N ADAMS ST       | 10/17/2022    | P1   |
| С          | THEFT 2D FROM MOTOR VEHICLE            | 6000 N BUFFALO ST     | 10/18/2022    | P1   |
| С          | THEFT 2D FROM MOTOR VEHICLE            | 4800 N HOWARD ST      | 10/20/2022    | P1   |
| С          | THEFT 3D ALL OTHER                     | 1100 W PROVIDENCE AVE | 10/17/2022    |      |
| А          | THEFT 3D FROM MOTOR VEHICLE            | 4900 N NORMANDIE ST   | 10/18/2022    | P1   |
| С          | THEFT 3D FROM MOTOR VEHICLE            | 1500 W PROVIDENCE AVE | 10/17/2022    |      |
| С          | THEFT 3D FROM MOTOR VEHICLE            | 4800 N WASHINGTON ST  | 10/20/2022    |      |
| С          | THEFT 3D VEHICLE PARTS AND ACCESSORIES | 4800 N HOWARD ST      | 10/20/2022    | P1   |
| С          | THEFT OF MOTOR VEHICLE                 | 800 W CORA AVE        | 10/16/2022    | P1   |
| <u>SPA</u> | 1 <b>NW</b>                            |                       |               |      |
| С          | ASSAULT 2D                             | 5100 N BELT ST        | 10/16/2022    | P1   |
| С          | RESIDENTIAL BURGLARY                   | 6200 N OXFORD DR      | 10/18/2022    | P1   |
| С          | RESIDENTIAL BURGLARY                   | 4000 N DRISCOLL BLVD  | 10/22/2022    | P1   |
| А          | RESIDENTIAL BURGLARY                   | 2100 W BUCKEYE AVE    | 10/22/2022    | P1   |
| С          | THEFT 2D FROM BUILDING                 | 2300 W WELLESLEY AVE  | 10/16/2022    | P1   |
| С          | THEFT 2D FROM MOTOR VEHICLE            | 2300 W WELLESLEY AVE  | 10/17/2022    | P1   |
| С          | THEFT 2D VEHICLE PARTS AND ACCESSORIES | 2400 W FAIRVIEW AVE   | 10/19/2022    | P1   |
| С          | THEFT 3D FROM BUILDING                 | 2500 W WELLESLEY AVE  | 10/16/2022    | P1   |
| С          | THEFT 3D FROM MOTOR VEHICLE            | 3500 W WELLESLEY AVE  | 10/18/2022    | P1   |
|            |                                        |                       |               |      |

For protection of victim privacy, the entire address on sexual assault crimes has been redacted.

| <u>A/C</u> | Offense Statute             | Address              | Reported Date | <u>Dist</u> |
|------------|-----------------------------|----------------------|---------------|-------------|
| С          | THEFT 3D FROM MOTOR VEHICLE | 4100 N OAK ST        | 10/17/2022    |             |
| С          | THEFT 3D SHOPLIFTING        | 2500 W WELLESLEY AVE | 10/16/2022    |             |
| С          | THEFT 3D SHOPLIFTING        | 2500 W WELLESLEY AVE | 10/18/2022    |             |
| С          | THEFT 3D SHOPLIFTING        | 2500 W WELLESLEY AVE | 10/18/2022    |             |
| С          | THEFT OF MOTOR VEHICLE      | 2300 W WELLESLEY AVE | 10/21/2022    | P1          |