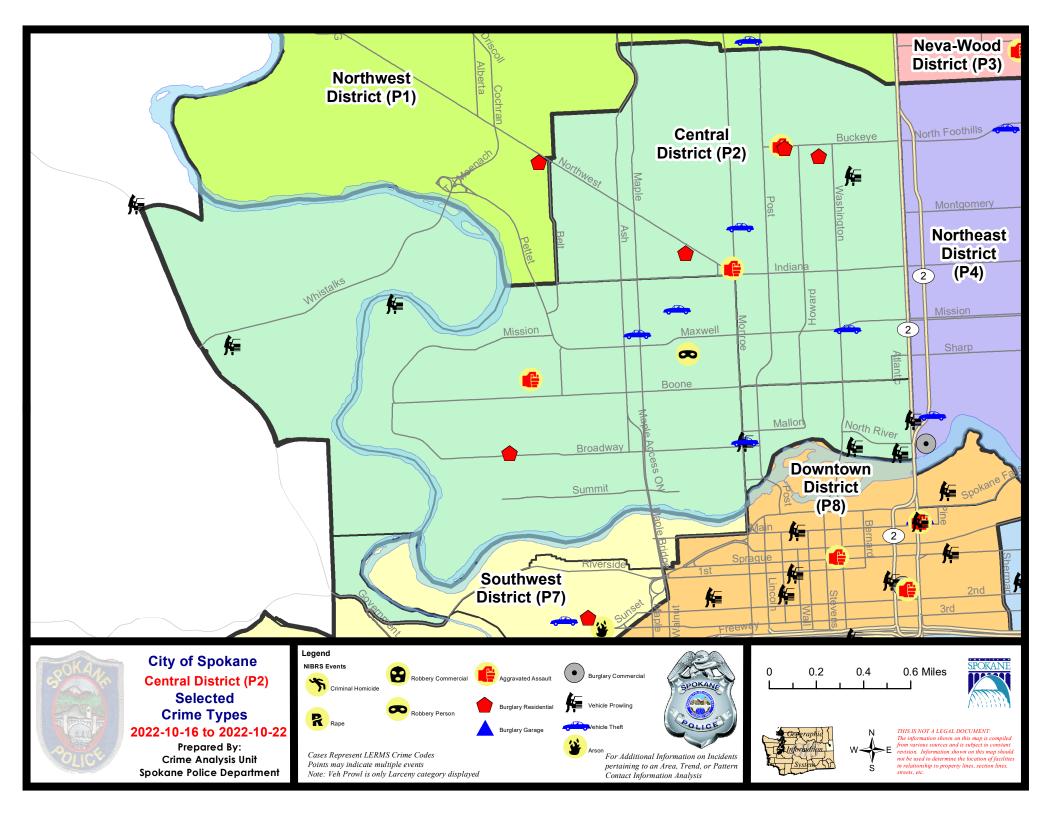

# NW - Central District (P2)

# 10/16/2022 TO 10/22/2022

| <u>A/C</u> | Offense Statute                        | Address                   | Reported Date | Dist |
|------------|----------------------------------------|---------------------------|---------------|------|
| <u>SPA</u> | <u>2EG</u>                             |                           |               |      |
| С          | ASSAULT 2D                             | N WALL ST / W BUCKEYE AVE | 10/20/2022    | P1   |
| с          | HARASSMENT WEAPON INVOLVED             | 1900 N MONROE ST          | 10/16/2022    | P2   |
| С          | RESIDENTIAL BURGLARY                   | 2600 N STEVENS ST         | 10/18/2022    | P2   |
| С          | RESIDENTIAL BURGLARY                   | 2600 N WALL ST            | 10/18/2022    | P2   |
| С          | RESIDENTIAL BURGLARY                   | 2000 N ADAMS ST           | 10/20/2022    | P1   |
| С          | THEFT 2D ALL OTHER                     | 2600 N WALL ST            | 10/18/2022    | P2   |
| С          | THEFT 2D FROM MOTOR VEHICLE            | 2500 N CALISPEL ST        | 10/18/2022    | P2   |
| С          | THEFT 3D ALL OTHER                     | 300 W INDIANA AVE         | 10/17/2022    | P2   |
| С          | THEFT 3D ALL OTHER                     | 2100 N MONROE ST          | 10/17/2022    | P2   |
| С          | THEFT 3D ALL OTHER                     | 500 W MANSFIELD AVE       | 10/19/2022    | P2   |
| С          | THEFT 3D SHOPLIFTING                   | 1600 W NORTHWEST BLVD     | 10/16/2022    |      |
| С          | THEFT 3D SHOPLIFTING                   | 1700 W NORTHWEST BLVD     | 10/18/2022    |      |
| С          | THEFT 3D SHOPLIFTING                   | 1700 W NORTHWEST BLVD     | 10/19/2022    |      |
| С          | THEFT 3D SHOPLIFTING                   | 1700 W NORTHWEST BLVD     | 10/22/2022    |      |
| С          | THEFT 3D SHOPLIFTING                   | 1700 W NORTHWEST BLVD     | 10/22/2022    |      |
| С          | THEFT 3D SHOPLIFTING                   | 1700 W NORTHWEST BLVD     | 10/22/2022    |      |
| С          | THEFT 3D SHOPLIFTING                   | 1700 W NORTHWEST BLVD     | 10/22/2022    |      |
| С          | THEFT 3D VEHICLE PARTS AND ACCESSORIES | 1500 N WASHINGTON ST      | 10/21/2022    |      |
| С          | THEFT OF MOTOR VEHICLE                 | 300 W MISSION AVE         | 10/20/2022    | P1   |
| С          | THEFT OF MOTOR VEHICLE                 | 900 W MANSFIELD AVE       | 10/22/2022    | P2   |
| <u>SPA</u> | <u>2RS</u>                             |                           |               |      |
| С          | THEFT 1D FROM MOTOR VEHICLE            | 300 W NORTH RIVER DR      | 10/20/2022    |      |
| С          | THEFT 2D ALL OTHER                     | 100 W NORTH RIVER DR      | 10/21/2022    |      |
| С          | THEFT 2D FROM MOTOR VEHICLE            | 800 N MONROE ST           | 10/17/2022    |      |
| С          | THEFT 2D FROM MOTOR VEHICLE            | 100 W NORTH RIVER DR      | 10/18/2022    |      |
| С          | THEFT 3D SHOPLIFTING                   | 900 N DIVISION ST         | 10/22/2022    |      |
| С          | THEFT 3D VEHICLE PARTS AND ACCESSORIES | 500 N LINCOLN ST          | 10/21/2022    | P2   |
| А          | THEFT OF MOTOR VEHICLE                 | 800 N MONROE ST           | 10/17/2022    |      |
| <u>SPA</u> | <u>2WC</u>                             |                           |               |      |
| С          | ASSAULT OF A CHILD 2D                  | 2200 W SHARP AVE          | 10/17/2022    | P1   |
| С          | RESIDENTIAL BURGLARY                   | 2400 W BROADWAY AVE       | 10/17/2022    | P2   |
| С          | ROBBERY 1D CARJACKING                  | W SINTO AVE / N ADAMS ST  | 10/19/2022    | P2   |
| С          | THEFT 3D ALL OTHER                     | N ASH ST / W DEAN AVE     | 10/19/2022    | P2   |
| С          | THEFT 3D FROM BUILDING                 | 2400 W BROADWAY AVE       | 10/17/2022    | P2   |
| С          | THEFT 3D FROM BUILDING                 | 1900 W GARDNER AVE        | 10/17/2022    |      |
| А          | THEFT 3D FROM MOTOR VEHICLE            | 3200 W BOONE AVE          | 10/20/2022    | P2   |
| С          | THEFT OF MOTOR VEHICLE                 | 1300 W AUGUSTA AVE        | 10/16/2022    | P2   |
|            |                                        |                           |               |      |

| <u>A/C</u> | Offense Statute                        | Address                 | Reported Date | <u>Dist</u> |
|------------|----------------------------------------|-------------------------|---------------|-------------|
| С          | THEFT OF MOTOR VEHICLE                 | 1500 N MAPLE ST         | 10/21/2022    | P1          |
| <u>Spa</u> | <u>2WH</u>                             |                         |               |             |
| С          | THEFT 3D FROM MOTOR VEHICLE            | 1600 N RIVER RIDGE BLVD | 10/20/2022    | P2          |
| С          | THEFT 3D VEHICLE PARTS AND ACCESSORIES | 4100 W WHISTALKS WAY    | 10/22/2022    | P2          |