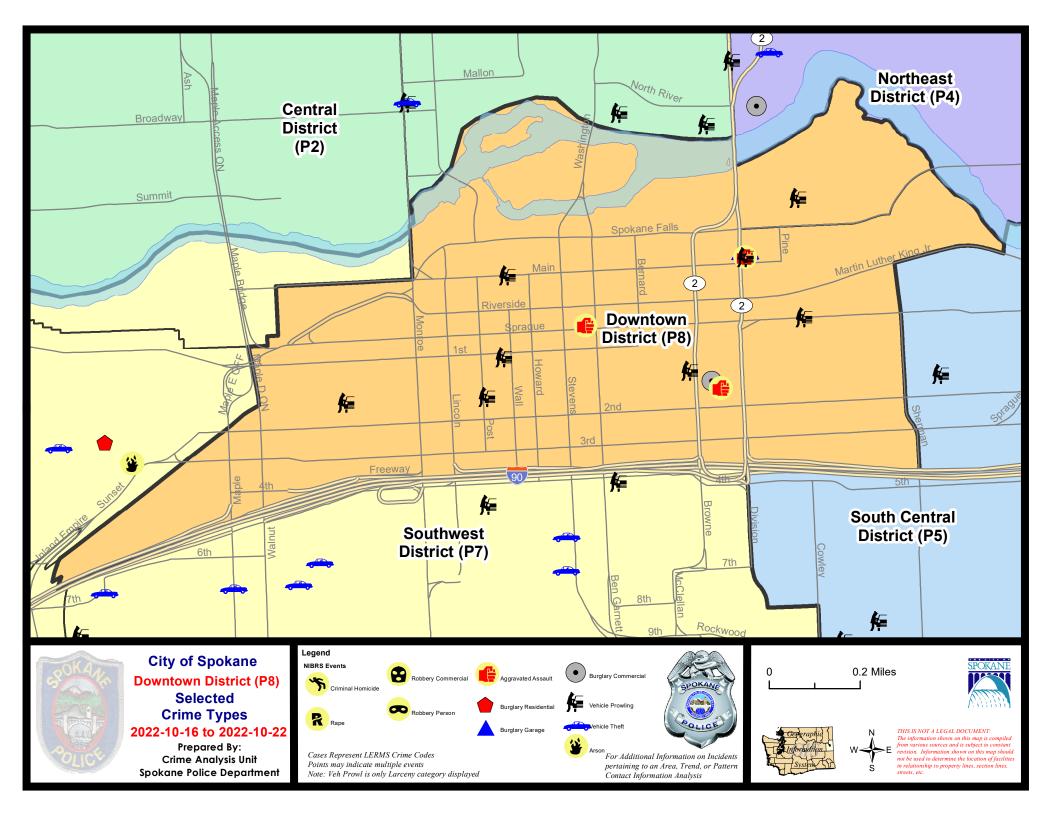

s-overview

This chart represents Preliminary counts of selected crime categories from Police Case Reports. Full statistical analysis to determine the confidence level of this data has not been performed. The % change columns on the preliminary counts differ from the percentage change on the NIBRS crime report, sometimes significantly. The CompStat report is designed for operational use and includes only selected NIBRS categories and coding less complex than full NIBRS rules. Official statistics for these and other NIBRS categories can be found on WASPC & FBI websites once available.



Note: On 2/10/21 a portion of the Police Block SPC5EC became part of the Downtown Precinct (SPD8EC); Consequently activity in P8 will appear higher if compared to printed CompStat reports prior to 2/10/21



# SW - Downtown District (P8)

# 10/16/2022 TO 10/22/2022



| <u>A/C</u> | Offense Statute                        | Address                     | Reported Date | Dist |
|------------|----------------------------------------|-----------------------------|---------------|------|
| <u>SPD</u> | 9 <u>8EC</u>                           |                             |               |      |
| С          | ASSAULT 1D                             | 200 N DIVISION ST           | 10/16/2022    | P8   |
| С          | THEFT 2D FROM BUILDING                 | 100 E SPRAGUE AVE           | 10/20/2022    |      |
| С          | THEFT 2D VEHICLE PARTS AND ACCESSORIES | 400 E SPOKANE FALLS BLVD    | 10/21/2022    |      |
| С          | THEFT 3D ALL OTHER                     | S DIVISION ST / E 3RD AVE