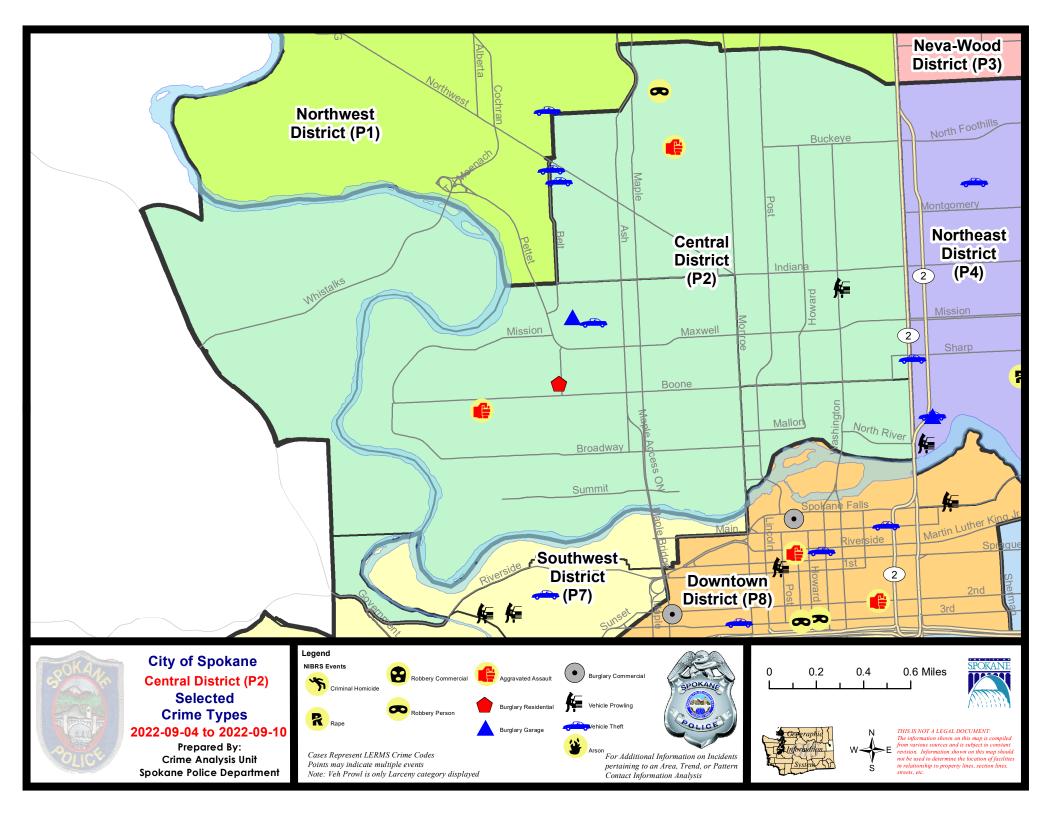

NW - Central District (P2)

| <u>A/C</u> | Offense Statute                        | Address             | Reported Date | <u>Dist</u> |
|------------|----------------------------------------|---------------------|---------------|-------------|
| <u>SPA</u> | 2EG                                    |                     |               |             |
| С          | ASSAULT 2D                             | 1300 W GRACE AVE    | 9/4/2022      | P1          |
| С          | ROBBERY 1D PERSON                      | 1400 W EUCLID AVE   | 9/6/2022      | P1          |
| С          | THEFT 3D ALL OTHER                     | 1800 N POST ST      | 9/6/2022      | P2          |
| С          | THEFT 3D CITY FROM MOTOR VEHICLE       | 300 W NORA AVE      | 9/8/2022      | P2          |
| С          | THEFT 3D VEHICLE PARTS AND ACCESSORIES | 2600 N BELT ST      | 9/6/2022      | P2          |
| С          | THEFT OF MOTOR VEHICLE                 | 2000 W YORK AVE     | 9/4/2022      | P2          |
| С          | THEFT OF MOTOR VEHICLE                 | 2600 N BELT ST      | 9/6/2022      | P2          |
| <u>SPA</u> | <u>2WC</u>                             |                     |               |             |
| С          | ASSAULT 2D                             | 2600 W GARDNER AVE  | 9/7/2022      | P2          |
| С          | BURGLARY 2D GARAGE                     | 2000 W AUGUSTA AVE  | 9/4/2022      | P2          |
| С          | RESIDENTIAL BURGLARY                   | 2000 W SHARP AVE    | 9/4/2022      | P2          |
| С          | THEFT 3D VEHICLE PARTS AND ACCESSORIES | 1500 W MISSION AVE  | 9/5/2022      | P2          |
| С          | THEFT OF MOTOR VEHICLE                 | 1800 W SPOFFORD AVE | 9/4/2022      | P1          |