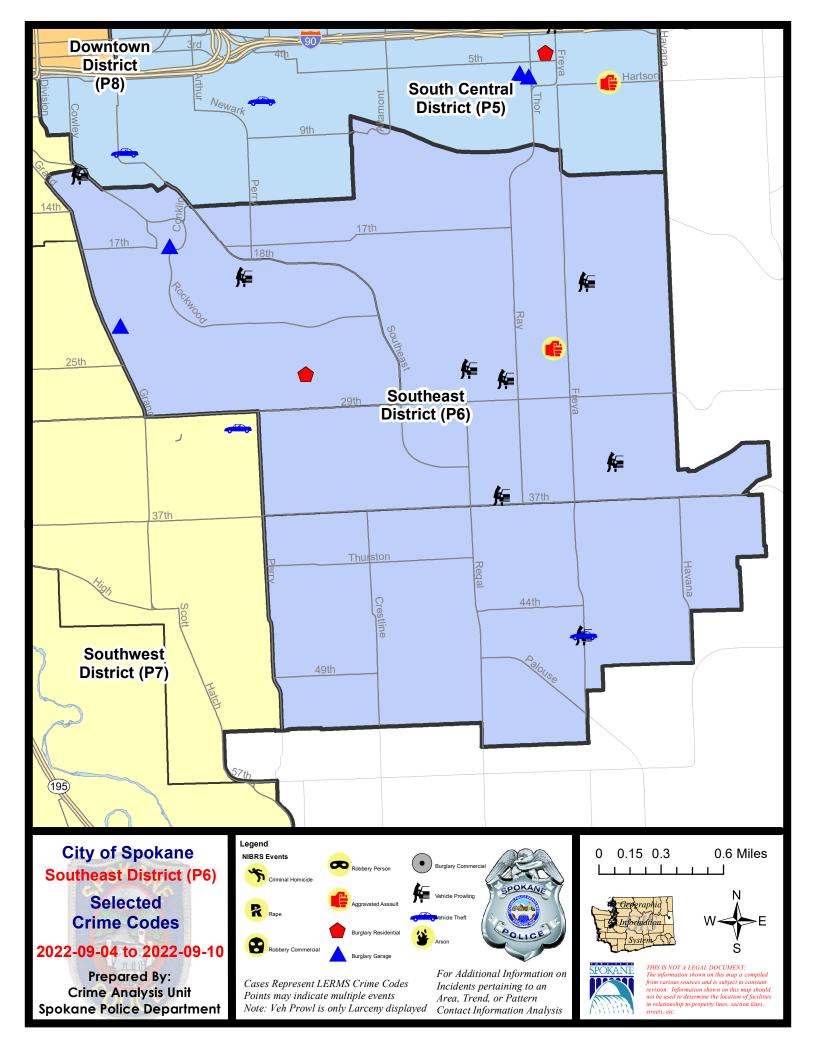

#### SE - Southeast District (P6)

|           |                             | 7 Day Comparison |            | 28 Day Comparison |           |           | YT      | D Comparis  | on        |         |
|-----------|-----------------------------|------------------|------------|-------------------|-----------|-----------|---------|-------------|-----------|---------|
| NIBRS Ca  | ategories (Part 1 Selected) | Current          | Prior      | Percent           | Current   | Prior     | Percent | Current     | Prior     | Percent |
| Violent   | Criminal Homicide           | 0                | 0          |                   | 0         | 0         |         | 0           | 0         |         |
|           | Rape                        | 0                | 0          |                   | 0         | 0         |         | 6           | 6         | 0.00%   |
|           | Robbery - Commercial        | 0                | 0          |                   | 0         | 0         |         | 2           | 1         | 100.00% |
|           | Robbery - Person            | 0                | 0          |                   | 0         | 0         |         | 4           | 2         | 100.00% |
|           | Aggravated Assault - Non DV | 0                | 0          |                   | 3         | 0         |         | 11          | 12        | -8.33%  |
|           | Aggravated Assault - DV     | 1                | 0          |                   | 1         | 4         | -75.00% | 16          | 14        | 14.29%  |
|           | Violent Total:              | 1                | 0          |                   | 4         | 4         | 0.00%   | 39          | 35        | 11.43%  |
| Property  | Burglary - Residential      | 1                | 0          |                   | 6         | 4         | 50.00%  | 56          | 41        | 36.59%  |
|           | Burglary Garage             | 2                | 2          | 0.00%             | 6         | 4         | 50.00%  | 28          | 31        | -9.68%  |
|           | Burglary Commercial         | 0                | 1          | -100.00%          | 1         | 4         | -75.00% | 18          | 9         | 100.00% |
|           | Larceny                     | 14               | 11         | 27.27%            | 55        | 51        | 7.84%   | 408         | 346       | 17.92%  |
|           | Vehicle Theft               | 1                | 2          | -50.00%           | 11        | 12        | -8.33%  | 71          | 41        | 73.17%  |
|           | Arson                       | 0                | 1          | -100.00%          | 1         | 0         |         | 2           | 4         | -50.00% |
|           | Property Total:             | 18               | 17         | 5.88%             | 80        | 75        | 6.67%   | 583         | 472       | 23.52%  |
| Prelimina | ry Part 1 Crime Totals:     | 19               | 17         | 11.76%            | 84        | 79        | 6.33%   | 622         | 507       | 22.68%  |
|           | Current 7 Day Period:       | 9                | 9/4/2022 - | 9/10/2022         | Prior 7 D | ay Period | :       | 8/28/2022 - | 9/3/2022  |         |
|           | Current 28 Day Period:      | 8/               | 14/2022 -  | 9/10/2022         | Prior 28  | Day Perio | d:      | 7/17/2022 - | 8/13/2022 |         |
|           | Current YTD Day Period:     |                  | 1/1/2022 - | 9/10/2022         | Prior YT  | D Period: |         | 1/1/2021 -  | 9/10/2021 |         |

#### SE - Southeast District (P6)

| <u>A/C</u> | Offense Statute                  | Address              | Reported Date | Dist |  |  |  |  |  |  |
|------------|----------------------------------|----------------------|---------------|------|--|--|--|--|--|--|
| <u>SPC</u> | <u>SPC6LH</u>                    |                      |               |      |  |  |  |  |  |  |
| С          | ASSAULT 2D                       | 3400 E 25TH AVE      | 9/10/2022     | P6   |  |  |  |  |  |  |
| С          | THEFT 2D ALL OTHER               | 3700 E 28TH AVE      | 9/6/2022      | P6   |  |  |  |  |  |  |
| С          | THEFT 2D FROM MOTOR VEHICLE      | 3100 E 36TH AVE      | 9/5/2022      | P6   |  |  |  |  |  |  |
| С          | THEFT 2D FROM MOTOR VEHICLE      | 3900 E 34TH AVE      | 9/6/2022      | P6   |  |  |  |  |  |  |
| С          | THEFT 2D FROM MOTOR VEHICLE      | 2900 E 27TH AVE      | 9/6/2022      | P6   |  |  |  |  |  |  |
| С          | THEFT 2D FROM MOTOR VEHICLE      | 3100 E 28TH AVE      | 9/9/2022      | P6   |  |  |  |  |  |  |
| С          | THEFT 3D ALL OTHER               | 2100 E 34TH AVE      | 9/7/2022      | P6   |  |  |  |  |  |  |
| С          | THEFT 3D CITY ALL OTHER          | 3100 S REGAL ST      | 9/7/2022      | P6   |  |  |  |  |  |  |
| С          | THEFT 3D FROM MOTOR VEHICLE      | 3700 E CONGRESS AVE  | 9/7/2022      | P6   |  |  |  |  |  |  |
| <u>SPC</u> | CGRW                             |                      |               |      |  |  |  |  |  |  |
| С          | BURGLARY 2D GARAGE               | 1700 S ROCKWOOD BLVD | 9/4/2022      | P6   |  |  |  |  |  |  |
| С          | BURGLARY 2D GARAGE               | 400 E 22ND AVE       | 9/7/2022      | P6   |  |  |  |  |  |  |
| С          | RESIDENTIAL BURGLARY             | 2700 S PITTSBURG ST  | 9/6/2022      | P6   |  |  |  |  |  |  |
| С          | THEFT 2D ALL OTHER               | 400 E 22ND AVE       | 9/7/2022      | P6   |  |  |  |  |  |  |
| С          | THEFT 3D ALL OTHER               | 400 E 22ND AVE       | 9/7/2022      | P6   |  |  |  |  |  |  |
| С          | THEFT 3D FROM MOTOR VEHICLE      | 1000 S ROCKWOOD BLVD | 9/6/2022      | P6   |  |  |  |  |  |  |
| С          | THEFT 3D FROM MOTOR VEHICLE      | 1300 E 19TH AVE      | 9/7/2022      | P6   |  |  |  |  |  |  |
| <u>SPC</u> | 26SG                             |                      |               |      |  |  |  |  |  |  |
| С          | THEFT 1D ALL OTHER               | 2600 E 37TH AVE      | 9/7/2022      | P6   |  |  |  |  |  |  |
| С          | THEFT 3D CITY FROM MOTOR VEHICLE | 4600 S FREYA ST      | 9/4/2022      | P6   |  |  |  |  |  |  |
| С          | THEFT OF MOTOR VEHICLE           | 4600 S FREYA ST      | 9/4/2022      | P6   |  |  |  |  |  |  |
|            |                                  |                      |               |      |  |  |  |  |  |  |