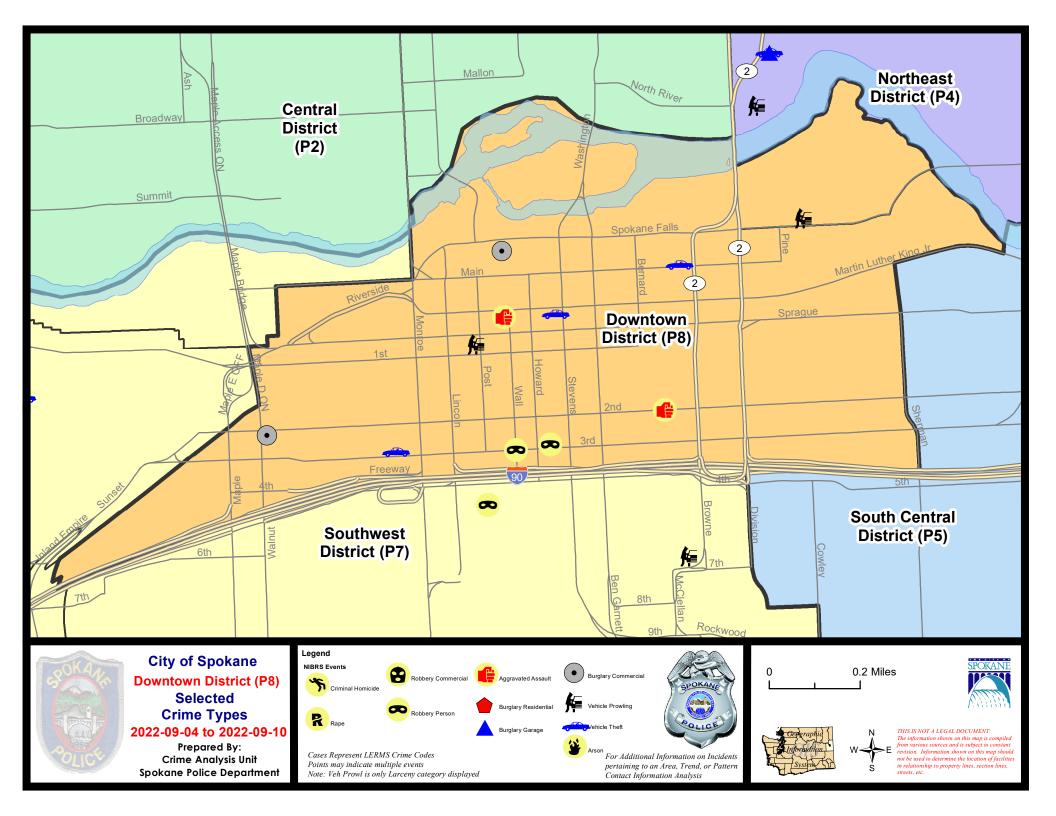

#### SW - Downtown District (P8)

#### Offe <u>A/C</u>

#### <u>SPD</u>

С С С С С С С С С С С А С С С С

| 2 | <u>Offense Statute</u>      | Address                             | Reported Date | <u>Dist</u> |
|---|-----------------------------|-------------------------------------|---------------|-------------|
| D | 8RS                         |                                     |               |             |
|   | ASSAULT 2D                  | W 2ND AVE / S MCCLELLAN ST          | 9/6/2022      | P8          |
|   | ASSAULT 2D                  | 700 W RIVERSIDE AVE                 | 9/7/2022      | P8          |
|   | BURGLARY 2D COMMERCIAL      | 200 N WALL ST                       | 9/5/2022      | P8          |
|   | BURGLARY 2D COMMERCIAL      | 1400 W 2ND AVE                      | 9/8/2022      | P7          |
|   | ROBBERY 1D PERSON           | 500 W 3RD AVE                       | 9/4/2022      | P8          |
|   | ROBBERY 2D PERSON           | W 3RD AVE / S WALL ST               | 9/6/2022      | P8          |
|   | THEFT 2D ALL OTHER          | 400 N RIVERPOINT BLVD               | 9/4/2022      | P8          |
|   | THEFT 2D ALL OTHER          | 500 N HOWARD ST                     | 9/5/2022      | P8          |
|   | THEFT 2D ALL OTHER          | 500 N HOWARD ST                     | 9/6/2022      | P8          |
|   | THEFT 2D FROM MOTOR VEHICLE | 0 S POST ST                         | 9/6/2022      | P8          |
|   | THEFT 2D FROM MOTOR VEHICLE | 100 E SPOKANE FALLS BLVD            | 9/7/2022      |             |
|   | THEFT 3D ALL OTHER          | 500 W RIVERSIDE AVE                 | 9/4/2022      | P8          |
|   | THEFT 3D ALL OTHER          | N LINCOLN ST / W SPOKANE FALLS BLVD | 9/6/2022      | P8          |
|   | THEFT OF MOTOR VEHICLE      | 200 W MAIN AVE                      | 9/4/2022      | P2          |
|   | THEFT OF MOTOR VEHICLE      | 1000 W 3RD AVE                      | 9/6/2022      | P8          |
|   | THEFT OF MOTOR VEHICLE      | 500 W RIVERSIDE AVE                 | 9/7/2022      | P8          |
|   |                             |                                     |               |             |