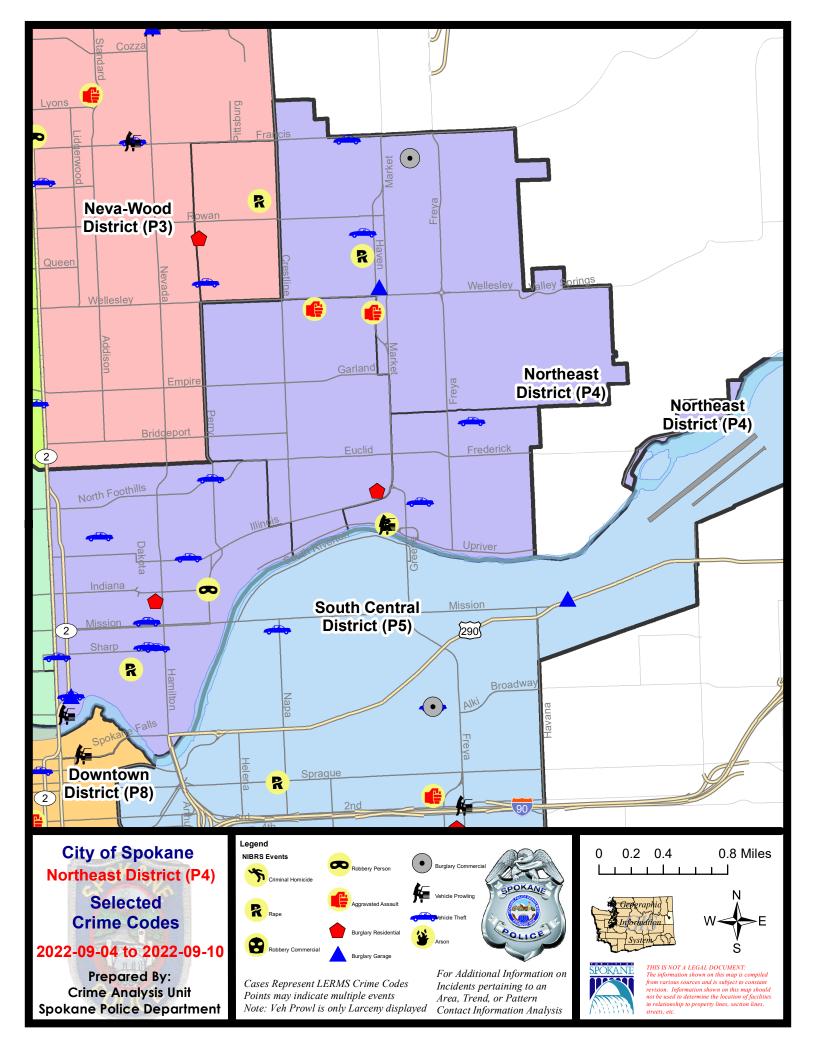

#### NE - Northeast District (P4)

|           |                                                                                                                                 | 7 Da                        | ay Comparis                  | son                                              | 28 D                          | ay Compa                             | rison                                                      | YT                                       | D Comparis                         | on                                                          |
|-----------|---------------------------------------------------------------------------------------------------------------------------------|-----------------------------|------------------------------|--------------------------------------------------|-------------------------------|--------------------------------------|------------------------------------------------------------|------------------------------------------|------------------------------------|-------------------------------------------------------------|
| NIBRS Ca  | tegories (Part 1 Selected)                                                                                                      | Current                     | Prior                        | Percent                                          | Current                       | Prior                                | Percent                                                    | Current                                  | Prior                              | Percent                                                     |
| Violent   | Criminal Homicide<br>Rape<br>Robbery - Commercial<br>Robbery - Person<br>Aggravated Assault - Non DV<br>Aggravated Assault - DV | 0<br>3<br>0<br>1<br>1<br>1  | 0<br>0<br>0<br>3<br>0        | -66.67%                                          | 0<br>3<br>0<br>2<br>11<br>2   | 0<br>2<br>1<br>5<br>6<br>2           | 50.00%<br>-100.00%<br>-60.00%<br>83.33%<br>0.00%           | 0<br>20<br>9<br>20<br>69<br>39           | 1<br>26<br>5<br>26<br>51<br>37     | -100.00%<br>-23.08%<br>80.00%<br>-23.08%<br>35.29%<br>5.41% |
|           | Violent Total:                                                                                                                  | 6                           | 3                            | 100.00%                                          | 18                            | 16                                   | 12.50%                                                     | 157                                      | 146                                | 7.53%                                                       |
| Property  | Burglary - Residential<br>Burglary Garage<br>Burglary Commercial<br>Larceny<br>Vehicle Theft<br>Arson                           | 2<br>2<br>1<br>5<br>13<br>0 | 4<br>3<br>1<br>17<br>10<br>0 | -50.00%<br>-33.33%<br>0.00%<br>-70.59%<br>30.00% | 17<br>7<br>4<br>64<br>31<br>2 | 12<br>1<br>7<br>68<br>30<br>1        | 41.67%<br>600.00%<br>-42.86%<br>-5.88%<br>3.33%<br>100.00% | 101<br>31<br>86<br>697<br>212<br>9       | 93<br>41<br>43<br>752<br>138<br>15 | 8.60%<br>-24.39%<br>100.00%<br>-7.31%<br>53.62%<br>-40.00%  |
|           | Property Total:                                                                                                                 | 23                          | 35                           | -34.29%                                          | 125                           | 119                                  | 5.04%                                                      | 1136                                     | 1082                               | 4.99%                                                       |
| Prelimina | ry Part 1 Crime Totals:                                                                                                         | 29                          | 38                           | -23.68%                                          | 143                           | 135                                  | 5.93%                                                      | 1293                                     | 1228                               | 5.29%                                                       |
|           | Current 7 Day Period:<br>Current 28 Day Period:<br>Current YTD Day Period:                                                      | 8/                          | 14/2022 -                    | 9/10/2022<br>9/10/2022<br>9/10/2022              | Prior 28                      | Day Period<br>Day Perio<br>D Period: |                                                            | 8/28/2022 -<br>7/17/2022 -<br>1/1/2021 - | 8/13/2022                          | :                                                           |

NE - Northeast District (P4)

| <u>A/C</u> | Offense Statute                            | Address                    | Reported Date | <u>Dist</u> |
|------------|--------------------------------------------|----------------------------|---------------|-------------|
| <u>SPB</u> | 4 <b>BE</b>                                |                            |               |             |
| С          | ASSAULT 2D                                 | 2400 E HOFFMAN AVE         | 9/5/2022      | P4          |
| С          | HARASSMENT FELONY WEAPON INVOLVED          | 2900 E HEROY AVE           | 9/5/2022      | P4          |
| С          | RESIDENTIAL BURGLARY                       | 2900 E GRACE AVE           | 9/8/2022      | P4          |
| <u>SPB</u> | 4 <u>HI</u>                                |                            |               |             |
| С          | BURGLARY 2D COMMERCIAL                     | 3400 E BISMARK CT          | 9/6/2022      | P4          |
| С          | BURGLARY 2D GARAGE                         | 3000 E BROAD AVE           | 9/6/2022      | P4          |
| С          | RAPE OF A CHILD 1D                         |                            | 9/5/2022      | P4          |
| С          | TAKING MOTOR VEHICLE WITHOUT PERMISSION 2D | 6200 N LACEY ST            | 9/4/2022      | P4          |
| С          | THEFT OF MOTOR VEHICLE                     | 2900 E EVERETT AVE         | 9/5/2022      | P4          |
| <u>SPB</u> | 4LO                                        |                            |               |             |
| С          | BURGLARY 2D GARAGE                         | 900 N RUBY PL              | 9/6/2022      | P4          |
| С          | RAPE 3D                                    |                            | 9/4/2022      | P4          |
| С          | RESIDENTIAL BURGLARY                       | 800 E NORA AVE             | 9/6/2022      | P4          |
| С          | ROBBERY 1D CARJACKING                      | N PERRY ST / E INDIANA AVE | 9/4/2022      | P4          |
| С          | THEFT 1D VEHICLE PARTS AND ACCESSORIES     | 2900 N PERRY ST            | 9/9/2022      | P3          |
| С          | THEFT 2D ALL OTHER                         | 200 E SHARP AVE            | 9/7/2022      |             |
| С          | THEFT 2D FROM MOTOR VEHICLE                | 700 N DIVISION ST          | 9/6/2022      | P4          |
| С          | THEFT 3D ALL OTHER                         | 400 E MONTGOMERY AVE       | 9/9/2022      | P4          |
| С          | THEFT OF MOTOR VEHICLE                     | 700 E MISSION AVE          | 9/5/2022      | P1          |
| С          | THEFT OF MOTOR VEHICLE                     | 700 E SHARP AVE            | 9/6/2022      | P3          |
| С          | THEFT OF MOTOR VEHICLE                     | 2400 N ASTOR ST            | 9/6/2022      | P4          |
| С          | THEFT OF MOTOR VEHICLE                     | 900 N RUBY PL              | 9/6/2022      | P4          |
| С          | THEFT OF MOTOR VEHICLE                     | 1200 N DIVISION ST         | 9/6/2022      | P2          |
| С          | THEFT OF MOTOR VEHICLE                     | 800 E SHARP AVE            | 9/6/2022      | P4          |
| С          | THEFT OF MOTOR VEHICLE                     | 700 E MISSION AVE          | 9/8/2022      | P4          |
| С          | THEFT OF MOTOR VEHICLE                     | 2900 N PERRY ST            | 9/9/2022      | P3          |
| С          | THEFT OF MOTOR VEHICLE                     | 1100 E ILLINOIS AVE        | 9/9/2022      | P4          |
| <u>SPB</u> | <u>4MI</u>                                 |                            |               |             |
| С          | RAPE 3D                                    |                            | 9/10/2022     | P4          |
| С          | THEFT 2D FROM MOTOR VEHICLE                | 3000 E UPRIVER DR          | 9/7/2022      | P4          |
| С          | THEFT OF MOTOR VEHICLE                     | 3300 E MARIETTA AVE        | 9/8/2022      | P4          |
| С          | THEFT OF MOTOR VEHICLE                     | 3800 E COURTLAND AVE       | 9/7/2022      | P4          |