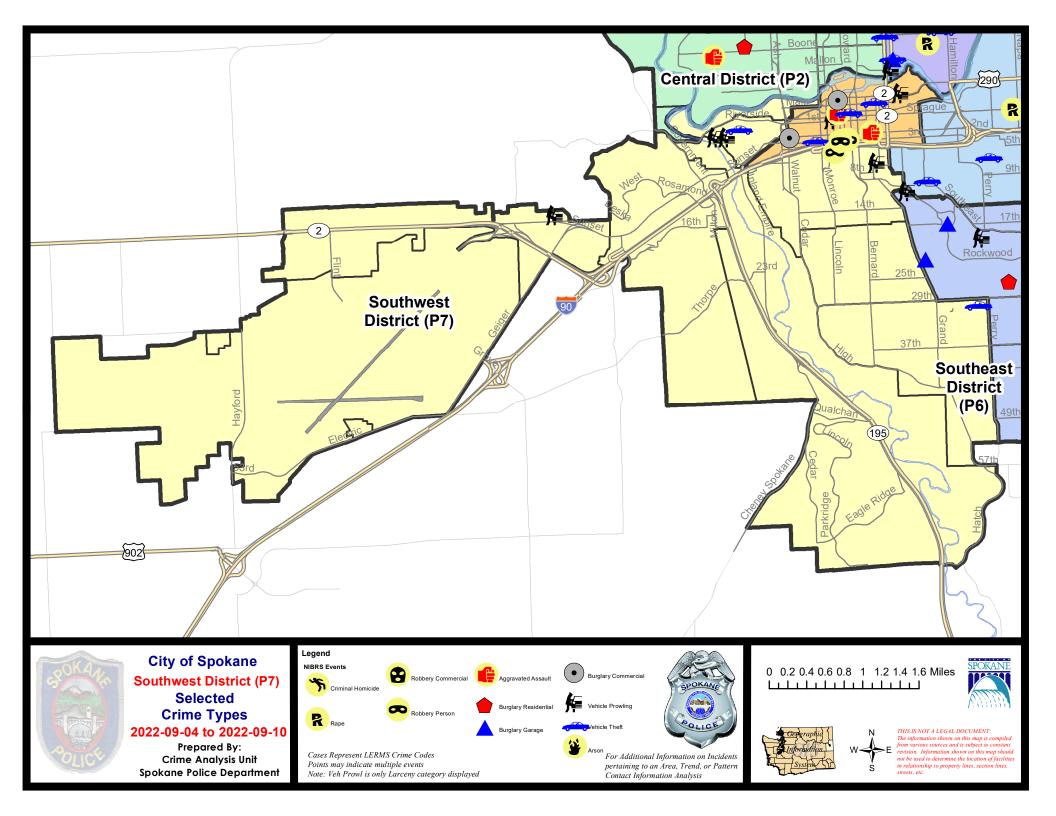

#### SW - Southwest District (P7)

|           |                                                                                                       | 7 Day Comparison      |                             | 28 Day Comparison                                      |                         |                                      | YTD Comparison                                   |                                          |                                  |                                                         |
|-----------|-------------------------------------------------------------------------------------------------------|-----------------------|-----------------------------|--------------------------------------------------------|-------------------------|--------------------------------------|--------------------------------------------------|------------------------------------------|----------------------------------|---------------------------------------------------------|
| NIBRS Ca  | ategories (Part 1 Selected)                                                                           | Current               | Prior                       | Percent                                                | Current                 | Prior                                | Percent                                          | Current                                  | Prior                            | Percent                                                 |
| Violent   | Criminal Homicide<br>Rape<br>Robbery - Commercial                                                     | 0                     | 0                           |                                                        | 0                       | 0<br>2<br>1                          | -50.00%                                          | 1<br>22<br>6                             | 2<br>23<br>3                     | -50.00%<br>-4.35%                                       |
|           | Robbery - Person<br>Aggravated Assault - Non DV<br>Aggravated Assault - DV                            | 1<br>0<br>0           | 1<br>4<br>1                 | 0.00%<br>-100.00%<br>-100.00%                          | 2<br>7<br>2             | 1<br>6<br>4                          | 100.00%<br>16.67%<br>-50.00%                     | 16<br>40<br>24                           | 10<br>35<br>36                   | 60.00%<br>14.29%<br>-33.33%                             |
|           | Violent Total:                                                                                        | 1                     | 6                           | -83.33%                                                | 12                      | 14                                   | -14.29%                                          | 109                                      | 109                              | 0.00%                                                   |
| Property  | Burglary - Residential<br>Burglary Garage<br>Burglary Commercial<br>Larceny<br>Vehicle Theft<br>Arson | 0<br>0<br>8<br>2<br>0 | 0<br>1<br>1<br>18<br>3<br>1 | -100.00%<br>-100.00%<br>-55.56%<br>-33.33%<br>-100.00% | 3<br>3<br>67<br>21<br>1 | 11<br>5<br>3<br>87<br>16<br>0        | -72.73%<br>-40.00%<br>0.00%<br>-22.99%<br>31.25% | 57<br>44<br>40<br>877<br>146<br>6        | 70<br>44<br>33<br>685<br>92<br>6 | -18.579<br>0.009<br>21.219<br>28.039<br>58.709<br>0.009 |
|           | Property Total:                                                                                       | 10                    | 24                          | -58.33%                                                | 98                      | 122                                  | -19.67%                                          | 1170                                     | 930                              | 25.81%                                                  |
| Prelimina | ry Part 1 Crime Totals:                                                                               | 11                    | 30                          | -63.33%                                                | 110                     | 136                                  | -19.12%                                          | 1279                                     | 1039                             | 23.10%                                                  |
|           | Current 7 Day Period:<br>Current 28 Day Period:<br>Current YTD Day Period:                            | 8/                    | 14/2022 -                   | 9/10/2022<br>9/10/2022<br>9/10/2022                    | Prior 28                | Day Period<br>Day Perio<br>D Period: |                                                  | 8/28/2022 -<br>7/17/2022 -<br>1/1/2021 - | 8/13/2022                        |                                                         |

SE - Southwest District (P7)

| <u>A/C</u> | Offense Statute                        | Address                    | Reported Date | <u>Dist</u> |  |  |  |  |  |  |
|------------|----------------------------------------|----------------------------|---------------|-------------|--|--|--|--|--|--|
| <u>SPC</u> | SPD7BA                                 |                            |               |             |  |  |  |  |  |  |
| С          | THEFT 3D FROM MOTOR VEHICLE            | 100 S COEUR D ALENE ST     | 9/5/2022      | P7          |  |  |  |  |  |  |
| А          | THEFT 3D FROM MOTOR VEHICLE            | 2400 W 2ND AVE             | 9/6/2022      | P7          |  |  |  |  |  |  |
| С          | THEFT 3D VEHICLE PARTS AND ACCESSORIES | 2200 W 4TH AVE             | 9/7/2022      | P7          |  |  |  |  |  |  |
| С          | THEFT OF MOTOR VEHICLE                 | 2200 W PACIFIC AVE         | 9/5/2022      | P7          |  |  |  |  |  |  |
| <u>SPC</u> | DZCH                                   |                            |               |             |  |  |  |  |  |  |
| А          | ROBBERY 1D PERSON                      | 800 W 5TH AVE              | 9/10/2022     | P8          |  |  |  |  |  |  |
| С          | THEFT 3D FROM MOTOR VEHICLE            | 600 S MCCLELLAN ST         | 9/4/2022      | P7          |  |  |  |  |  |  |
| С          | THEFT 3D VEHICLE PARTS AND ACCESSORIES | S JEFFERSON ST / W 7TH AVE | 9/7/2022      | P7          |  |  |  |  |  |  |
| <u>SPC</u> | 97 <u>CS</u>                           |                            |               |             |  |  |  |  |  |  |
| С          | THEFT OF MOTOR VEHICLE                 | 1200 E 30TH AVE            | 9/8/2022      | P6          |  |  |  |  |  |  |
| <u>SPC</u> | <u>71C</u>                             |                            |               |             |  |  |  |  |  |  |
| С          | THEFT 2D ALL OTHER                     | 4200 S CHENEY SPOKANE RD   | 9/4/2022      | P7          |  |  |  |  |  |  |
| <u>SPC</u> | DZWP                                   |                            |               |             |  |  |  |  |  |  |
| С          | THEFT 3D CITY SHOPLIFTING              | 9600 W US 2 HWY            | 9/4/2022      | P7          |  |  |  |  |  |  |
| С          | THEFT OF A FIREARM FROM MOTOR VEHICLE  | 5300 W SUNSET HWY          | 9/10/2022     | P7          |  |  |  |  |  |  |