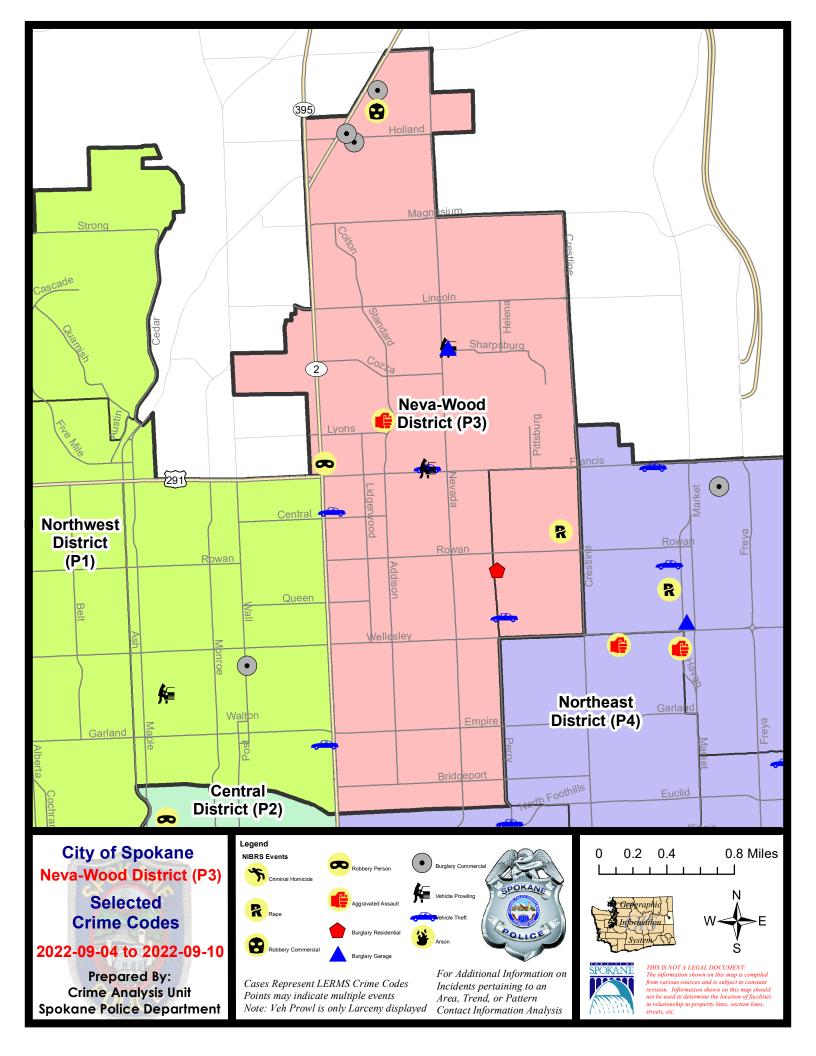

#### NE - Neva-Wood District (P3)

| <u>A/C</u> | Offense Statute                             | <u>Address</u>        | Reported Date | <u>Dist</u> |
|------------|---------------------------------------------|-----------------------|---------------|-------------|
| <u>SPB</u> | <u>3NL</u>                                  |                       |               |             |
| С          | ASSAULT 4D WEAPON                           | 6900 N WISCOMB ST     | 9/8/2022      | P2          |
| С          | BURGLARY 2D COMMERCIAL                      | 400 E HOLLAND AVE     | 9/4/2022      | P4          |
| С          | BURGLARY 2D COMMERCIAL                      | 9500 N NEWPORT HWY    | 9/6/2022      | P4          |
| С          | BURGLARY 2D COMMERCIAL                      | 9700 N NEWPORT HWY    | 9/6/2022      | P2          |
| Α          | BURGLARY 2D GARAGE                          | 1000 E SHARPSBURG AVE | 9/6/2022      | P3          |
| С          | ROBBERY 1D PERSON                           | 6300 N DIVISION ST    | 9/10/2022     | P4          |
| С          | SHOPLIFTING USE FORCE TO FLEE ROBBERY       | 9600 N NEWPORT HWY    | 9/5/2022      | P2          |
| С          | THEFT 3D CITY SHOPLIFTING                   | 4700 N DIVISION ST    | 9/7/2022      | P4          |
| С          | THEFT 3D CITY SHOPLIFTING                   | 6700 N DIVISION ST    | 9/7/2022      | P4          |
| С          | THEFT 3D CITY SHOPLIFTING                   | 4700 N DIVISION ST    | 9/7/2022      | P3          |
| С          | THEFT 3D CITY SHOPLIFTING                   | 5500 N DIVISION ST    | 9/8/2022      | P4          |
| С          | THEFT 3D CITY SHOPLIFTING                   | 6600 N DIVISION ST    | 9/9/2022      | P2          |
| С          | THEFT 3D CITY VEHICLE PARTS AND ACCESSORIES | 800 E PROVIDENCE AVE  | 9/7/2022      | P3          |
| А          | THEFT 3D FROM MOTOR VEHICLE                 | 800 E FRANCIS AVE     | 9/4/2022      | P3          |
| С          | THEFT 3D FROM MOTOR VEHICLE                 | 1000 E SHARPSBURG AVE | 9/6/2022      | P3          |
| С          | THEFT 3D SHOPLIFTING                        | 5800 N DIVISION ST    | 9/5/2022      | P2          |
| С          | THEFT 3D VEHICLE PARTS AND ACCESSORIES      | 7800 N MORTON ST      | 9/6/2022      | P3          |
| А          | THEFT OF MOTOR VEHICLE                      | 800 E FRANCIS AVE     | 9/4/2022      | P3          |
| С          | THEFT OF MOTOR VEHICLE                      | 5900 N RUBY ST        | 9/7/2022      | P3          |
| <u>SPB</u> | <u>3WH</u>                                  |                       |               |             |
| С          | RAPE 3D                                     |                       | 9/7/2022      | P3          |
| С          | RESIDENTIAL BURGLARY                        | 1400 E SANSON AVE     | 9/8/2022      | P4          |
| С          | THEFT 3D CITY FROM BUILDING                 | 1400 E SANSON AVE     | 9/8/2022      | P4          |
| С          | THEFT OF MOTOR VEHICLE                      | 1400 E WABASH AVE     | 9/5/2022      | P3          |