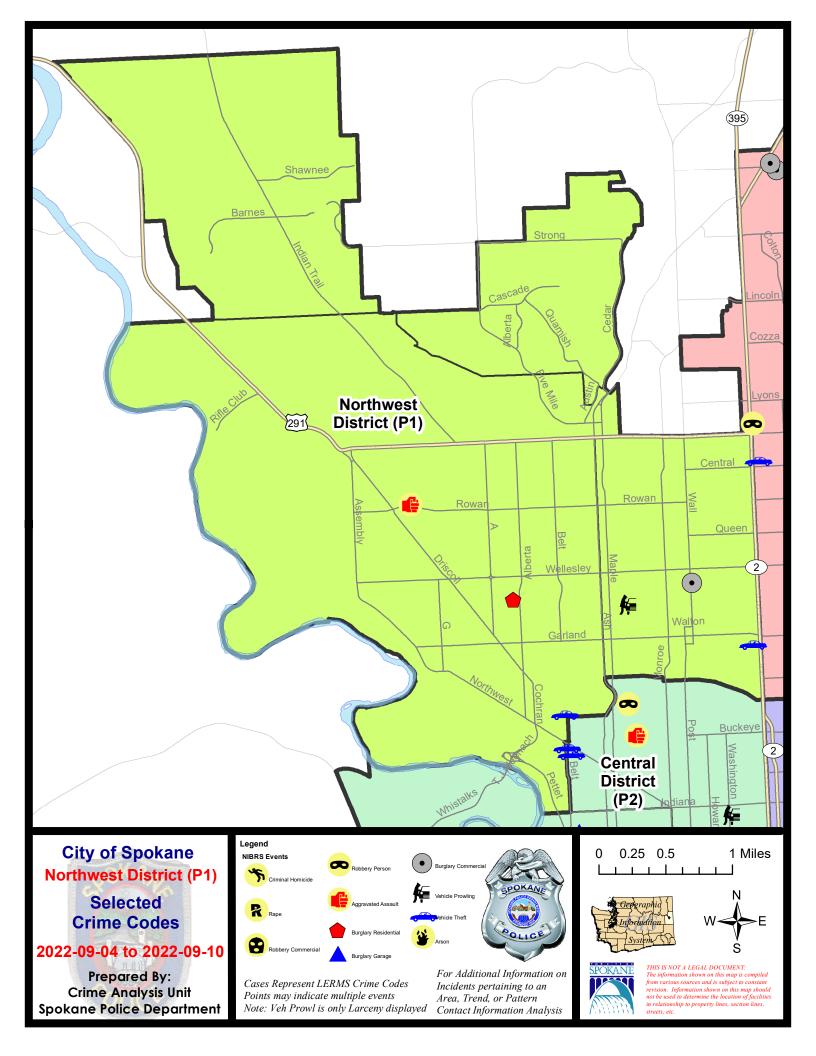

#### NW - Northwest District (P1)

|           |                                                                                                                                                   | 7 Da                       | ay Compari                   | son                                                | 28 D                            | ay Compai                    | rison                                              | YT                                | D Comparis                        | son                                                          |
|-----------|---------------------------------------------------------------------------------------------------------------------------------------------------|----------------------------|------------------------------|----------------------------------------------------|---------------------------------|------------------------------|----------------------------------------------------|-----------------------------------|-----------------------------------|--------------------------------------------------------------|
| NIBRS Ca  | tegories (Part 1 Selected)                                                                                                                        | Current                    | Prior                        | Percent                                            | Current                         | Prior                        | Percent                                            | Current                           | Prior                             | Percent                                                      |
| Violent   | Criminal Homicide<br>Rape<br>Robbery - Commercial<br>Robbery - Person<br>Aggravated Assault - Non DV<br>Aggravated Assault - DV<br>Violent Total: |                            | 0<br>1<br>0<br>1<br>1<br>2   | -100.00%<br>-100.00%<br>-100.00%<br>-50.00%        | 1<br>1<br>0<br>1<br>3<br>3<br>9 | 0<br>3<br>0<br>0<br>4<br>3   | -66.67%<br>-25.00%<br>0.00%                        | 3<br>23<br>6<br>11<br>40<br>38    | 1<br>27<br>7<br>17<br>25<br>32    | 200.00%<br>-14.81%<br>-14.29%<br>-35.29%<br>60.00%<br>18.75% |
| Property  | Burglary - Residential<br>Burglary Garage<br>Burglary Commercial<br>Larceny<br>Vehicle Theft<br>Arson                                             | 2<br>0<br>1<br>6<br>2<br>0 | 3<br>1<br>1<br>14<br>14<br>0 | -33.33%<br>-100.00%<br>0.00%<br>-57.14%<br>100.00% | 10<br>2<br>4<br>60<br>11<br>0   | 9<br>5<br>1<br>82<br>13<br>0 | 11.11%<br>-60.00%<br>300.00%<br>-26.83%<br>-15.38% | 82<br>34<br>25<br>652<br>105<br>5 | 77<br>66<br>22<br>734<br>94<br>11 | 6.49%<br>-48.48%<br>13.64%<br>-11.17%<br>11.70%<br>-54.55%   |
| Drolimino | Property Total:                                                                                                                                   | 11                         | 20                           | -45.00%                                            | 87                              | 110                          | -20.91%                                            | 903                               | 1004                              | -10.06%                                                      |
| Prelimina | ry Part 1 Crime Totals:                                                                                                                           | 12                         | 25                           | -52.00%                                            | 96                              | 120                          | -20.00%                                            | 1024                              | 1113                              | -8.00%                                                       |
|           | Current 7 Day Period:                                                                                                                             | 9                          | 9/4/2022 -                   | 9/10/2022                                          | Prior 7 D                       | ay Period                    | :                                                  | 8/28/2022 -                       | - 9/3/2022                        |                                                              |
|           | Current 28 Day Period:                                                                                                                            | 8/                         | '14/2022 -                   | 9/10/2022                                          | Prior 28                        | Day Perio                    | d:                                                 | 7/17/2022 -                       | - 8/13/2022                       | <u>'</u>                                                     |
|           | Current YTD Day Period:                                                                                                                           |                            | 1/1/2022 -                   | 9/10/2022                                          | Prior YT                        | D Period:                    |                                                    | 1/1/2021 -                        | - 9/10/2021                       |                                                              |

#### 9/4/2022 TO 9/10/2022

#### NW - Northwest District (P1)

| <u>A/C</u> | Offense Statute                        | Address               | Reported Date | <u>Dist</u> |
|------------|----------------------------------------|-----------------------|---------------|-------------|
|            |                                        |                       |               |             |
| С          | RESIDENTIAL BURGLARY                   | 2321 W ALLICE AVE     | 9/6/2022      | P1          |
| <u>SPA</u> | <u>\11T</u>                            |                       |               |             |
| С          | THEFT 3D VEHICLE PARTS AND ACCESSORIES | 5700 W LOWELL AVE     | 9/7/2022      | P1          |
| <u>SP</u>  | AINH CONTRACTOR                        |                       |               |             |
| С          | BURGLARY 2D COMMERCIAL                 | 4400 N WALL ST        | 9/7/2022      | P1          |
| С          | THEFT 2D FROM BUILDING                 | 1400 W DALKE AVE      | 9/7/2022      | P1          |
| С          | THEFT 2D FROM MOTOR VEHICLE            | 4200 N CEDAR ST       | 9/6/2022      | P1          |
| С          | THEFT OF A FIREARM FROM BUILDING       | 1400 W DALKE AVE      | 9/7/2022      | P1          |
| С          | THEFT OF MOTOR VEHICLE                 | 3700 N ATLANTIC ST    | 9/4/2022      | P2          |
| <u>SPA</u> | 1NW                                    |                       |               |             |
| С          | ASSAULT 2D                             | 5600 N SUTHERLIN ST   | 9/6/2022      | P4          |
| А          | RESIDENTIAL BURGLARY                   | 2600 W HEROY AVE      | 9/8/2022      | P1          |
| С          | THEFT 2D ALL OTHER                     | 2500 W GLASS AVE      | 9/7/2022      | P1          |
| С          | THEFT 2D FROM BUILDING                 | 2500 W NORTHWEST BLVD | 9/6/2022      | P1          |
| С          | THEFT OF MOTOR VEHICLE                 | 2100 W FAIRVIEW AVE   | 9/8/2022      | P3          |