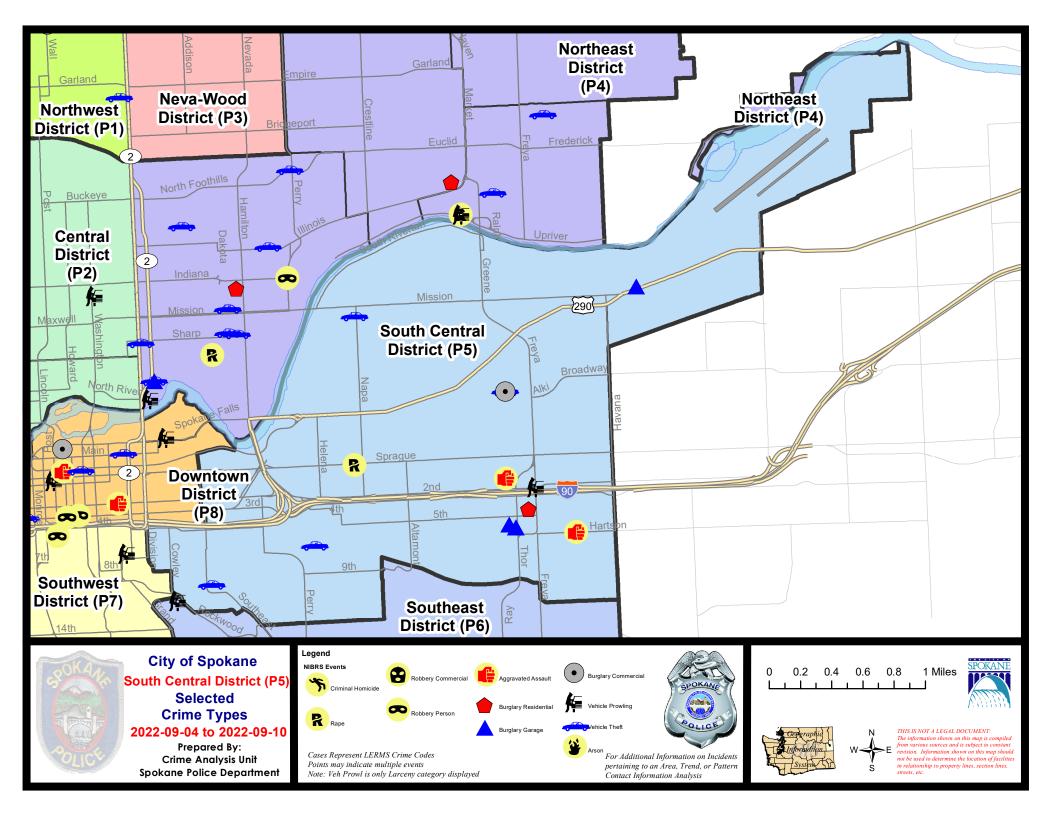

#### SE - South Central District (P5)

|           |                                                                                                       | 7 Da                       | y Comparis                  | son                                    | 28 Da                         | ay Compai                           | rison                                            | YT                                       | D Comparis                        | on                                                         |
|-----------|-------------------------------------------------------------------------------------------------------|----------------------------|-----------------------------|----------------------------------------|-------------------------------|-------------------------------------|--------------------------------------------------|------------------------------------------|-----------------------------------|------------------------------------------------------------|
| NIBRS Ca  | ntegories (Part 1 Selected)                                                                           | Current                    | Prior                       | Percent                                | Current                       | Prior                               | Percent                                          | Current                                  | Prior                             | Percent                                                    |
| Violent   | Criminal Homicide<br>Rape<br>Robbery - Commercial                                                     | 0 1 0                      | 0                           |                                        | 0 3 0                         | 0<br>3<br>0                         | 0.00%                                            | 0<br>18<br>3                             | 0<br>26<br>3                      | -30.77%                                                    |
|           | Robbery - Person<br>Aggravated Assault - Non DV<br>Aggravated Assault - DV                            | 0<br>1<br>1                | 0<br>0<br>1<br>0            | 0.00%                                  | 0<br>8<br>3                   | 4<br>5<br>4                         | -100.00%<br>60.00%<br>-25.00%                    | 11<br>46<br>35                           | 14<br>51<br>39                    | -21.43%<br>-9.80%<br>-10.26%                               |
|           | Violent Total:                                                                                        | 3                          | 1                           | 200.00%                                | 14                            | 16                                  | -12.50%                                          | 113                                      | 133                               | -15.04%                                                    |
| Property  | Burglary - Residential<br>Burglary Garage<br>Burglary Commercial<br>Larceny<br>Vehicle Theft<br>Arson | 1<br>4<br>1<br>9<br>4<br>0 | 2<br>0<br>6<br>12<br>4<br>0 | -50.00%<br>-83.33%<br>-25.00%<br>0.00% | 5<br>5<br>12<br>69<br>15<br>1 | 12<br>5<br>13<br>78<br>17<br>0      | -58.33%<br>0.00%<br>-7.69%<br>-11.54%<br>-11.76% | 59<br>33<br>93<br>718<br>159<br>4        | 47<br>22<br>36<br>554<br>91<br>11 | 25.539<br>50.009<br>158.339<br>29.609<br>74.739<br>-63.649 |
|           | Property Total:                                                                                       | 19                         | 24                          | -20.83%                                | 107                           | 125                                 | -14.40%                                          | 1066                                     | 761                               | 40.08%                                                     |
| Prelimina | ry Part 1 Crime Totals:                                                                               | 22                         | 25                          | -12.00%                                | 121                           | 141                                 | -14.18%                                          | 1179                                     | 894                               | 31.88%                                                     |
|           | Current 7 Day Period:<br>Current 28 Day Period:<br>Current YTD Day Period:                            | 8/                         | 14/2022 -                   | 9/10/2022<br>9/10/2022<br>9/10/2022    | Prior 28                      | ay Period<br>Day Perio<br>D Period: |                                                  | 8/28/2022 -<br>7/17/2022 -<br>1/1/2021 - | 8/13/2022                         |                                                            |

Note: On 2/10/21 a portion of the Police Block SPC5EC became part of the Downtown Precinct (SPD8EC); Consequently activity in P5 will appear lower if compared to printed CompStat reports prior to 2/10/21

SE - South Central District (P5)

| <u>A/C</u> | Offense Statute                        | Address                     | Reported Date | <u>Dist</u> |
|------------|----------------------------------------|-----------------------------|---------------|-------------|
| <u>SPC</u> | <u>5EC</u>                             |                             |               |             |
| С          | ASSAULT 2D                             | E PACIFIC AVE / S RALPH ST  | 9/5/2022      | P6          |
| С          | ASSAULT 2D                             | S MYRTLE ST / E HARTSON AVE | 9/5/2022      | P6          |
| С          | BURGLARY 1D GARAGE                     | 500 S THOR ST               | 9/4/2022      | P5          |
| С          | BURGLARY 1D GARAGE                     | 500 S THOR ST               | 9/5/2022      | P5          |
| С          | BURGLARY 2D COMMERCIAL                 | 3300 E SPRINGFIELD AVE      | 9/4/2022      | P6          |
| С          | BURGLARY 2D FENCED AREA                | 100 S SCOTT ST              | 9/10/2022     | P8          |
| С          | BURGLARY 2D GARAGE                     | 500 S RALPH ST              | 9/6/2022      | P5          |
| С          | RAPE 1D                                |                             | 9/5/2022      | P6          |
| С          | RESIDENTIAL BURGLARY                   | 400 S FERRALL ST            | 9/6/2022      | P6          |
| С          | THEFT 2D ALL OTHER                     | 500 S RALPH ST              | 9/7/2022      | P5          |
| С          | THEFT 2D FROM MOTOR VEHICLE            | E 2ND AVE / S FREYA ST      | 9/8/2022      | P5          |
| С          | THEFT 2D VEHICLE PARTS AND ACCESSORIES | E 2ND AVE / S FREYA ST      | 9/8/2022      | P5          |
| С          | THEFT 3D CITY SHOPLIFTING              | 400 S THOR ST               | 9/4/2022      | P6          |
| С          | THEFT 3D SHOPLIFTING                   | 100 S SCOTT ST              | 9/10/2022     | P8          |
| С          | THEFT 3D VEHICLE PARTS AND ACCESSORIES | 600 S RAY ST                | 9/6/2022      | P5          |
| С          | THEFT OF MOTOR VEHICLE                 | 3300 E SPRINGFIELD AVE      | 9/4/2022      | P6          |
| С          | THEFT OF MOTOR VEHICLE                 | 1500 E HARTSON AVE          | 9/5/2022      | P5          |
| С          | THEFT OF MOTOR VEHICLE                 | 500 E 9TH AVE               | 9/7/2022      | P6          |
| <u>SPC</u> | 5GP                                    |                             |               |             |
| С          | BURGLARY 2D GARAGE                     | 4500 E TRENT AVE            | 9/7/2022      | P5          |
| С          | MAIL THEFT                             | 2000 E MISSION AVE          | 9/7/2022      | P5          |
| С          | THEFT 3D ALL OTHER                     | 1100 N MADELIA ST           | 9/4/2022      | P6          |
| С          | THEFT OF MOTOR VEHICLE                 | 1900 E SINTO AVE            | 9/6/2022      | P6          |