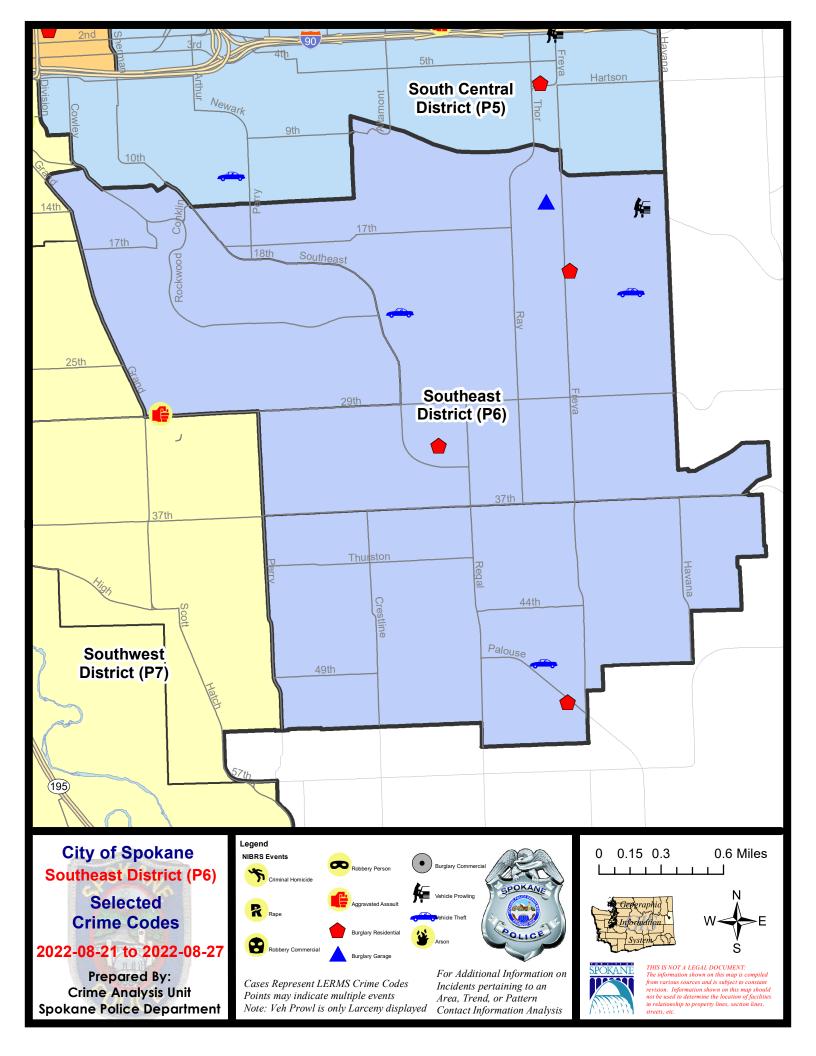

#### SE - Southeast District (P6)

|           |                                                                                                                                 | 7 Da                       | y Comparis                  | son                                    | 28 Da                        | ay Compai                           | rison                                            | YT                                      | D Comparis                      | on                                                          |
|-----------|---------------------------------------------------------------------------------------------------------------------------------|----------------------------|-----------------------------|----------------------------------------|------------------------------|-------------------------------------|--------------------------------------------------|-----------------------------------------|---------------------------------|-------------------------------------------------------------|
| NIBRS Ca  | tegories (Part 1 Selected)                                                                                                      | Current                    | Prior                       | Percent                                | Current                      | Prior                               | Percent                                          | Current                                 | Prior                           | Percent                                                     |
| Violent   | Criminal Homicide<br>Rape<br>Robbery - Commercial<br>Robbery - Person<br>Aggravated Assault - Non DV<br>Aggravated Assault - DV | 0<br>0<br>0<br>1<br>0      | 0<br>0<br>0<br>2<br>0       | -50.00%                                | 0<br>0<br>0<br>3<br>2        | 0<br>0<br>0<br>0<br>0<br>2          | 0.00%                                            | 0<br>6<br>2<br>4<br>11<br>15            | 0<br>5<br>1<br>3<br>11<br>12    | 20.00%<br>100.00%<br>33.33%<br>0.00%<br>25.00%              |
|           | Violent Total:                                                                                                                  | 1                          | 2                           | -50.00%                                | 5                            | 2                                   | 150.00%                                          | 38                                      | 32                              | 18.75%                                                      |
| Property  | Burglary - Residential<br>Burglary Garage<br>Burglary Commercial<br>Larceny<br>Vehicle Theft<br>Arson                           | 4<br>1<br>0<br>5<br>3<br>0 | 1<br>1<br>0<br>15<br>5<br>0 | 300.00%<br>0.00%<br>-66.67%<br>-40.00% | 7<br>3<br>1<br>38<br>10<br>0 | 4<br>3<br>3<br>48<br>12<br>0        | 75.00%<br>0.00%<br>-66.67%<br>-20.83%<br>-16.67% | 55<br>24<br>17<br>374<br>68<br>1        | 41<br>30<br>8<br>323<br>35<br>4 | 34.15%<br>-20.00%<br>112.50%<br>15.79%<br>94.29%<br>-75.00% |
|           | Property Total:                                                                                                                 | 13                         | 22                          | -40.91%                                | 59                           | 70                                  | -15.71%                                          | 539                                     | 441                             | 22.22%                                                      |
| Prelimina | ry Part 1 Crime Totals:                                                                                                         | 14                         | 24                          | -41.67%                                | 64                           | 72                                  | -11.11%                                          | 577                                     | 473                             | 21.99%                                                      |
|           | Current 7 Day Period:<br>Current 28 Day Period:<br>Current YTD Day Period:                                                      | 7/                         | 31/2022 -                   | 8/27/2022<br>8/27/2022<br>8/27/2022    |                              | ay Period<br>Day Perio<br>D Period: |                                                  | 8/14/2022 -<br>7/3/2022 -<br>1/1/2021 - |                                 |                                                             |

#### 8/21/2022 TO 8/27/2022

<u>Dist</u>

**Reported Date** 

| <u>SE - Southeast District (P6)</u> | 0/21/2022 10 0/ |
|-------------------------------------|-----------------|
| <u>A/C</u> Offense Statute          | Address         |
| SPC6LH                              |                 |

| <u>SP(</u> | <u>C6LH</u>                                |                       |           |    |
|------------|--------------------------------------------|-----------------------|-----------|----|
| С          | BURGLARY 2D GARAGE                         | 1400 S FERRALL ST     | 8/22/2022 | P6 |
| С          | MAIL THEFT                                 | 1300 S MYRTLE ST      | 8/21/2022 | P6 |
| С          | RESIDENTIAL BURGLARY                       | 3600 E 20TH AVE       | 8/22/2022 | P6 |
| С          | RESIDENTIAL BURGLARY                       | 3100 S MT VERNON ST   | 8/23/2022 | P6 |
| С          | TAKING MOTOR VEHICLE WITHOUT PERMISSION 2D | 4100 E 21ST AVE       | 8/23/2022 | P6 |
| С          | THEFT 3D ALL OTHER                         | 4100 E 16TH AVE       | 8/23/2022 |    |
| А          | THEFT 3D FROM MOTOR VEHICLE                | 4100 E 16TH AVE       | 8/21/2022 | P6 |
| С          | THEFT 3D VEHICLE PARTS AND ACCESSORIES     | 2600 E 27TH AVE       | 8/21/2022 | P6 |
| С          | THEFT OF MOTOR VEHICLE                     | 2200 S SOUTHEAST BLVD | 8/22/2022 | P6 |
| <u>SP(</u> | C6RW                                       |                       |           |    |
| С          | ASSAULT 1D                                 | 700 E 29TH AVE        | 8/25/2022 | P6 |
| С          | RESIDENTIAL BURGLARY                       | 700 E 29TH AVE        | 8/26/2022 | P6 |
| С          | THEFT 1D VEHICLE PARTS AND ACCESSORIES     | 800 E PLATEAU RD      | 8/23/2022 |    |
| <u>SPC</u> | <u>265G</u>                                |                       |           |    |
| С          | RESIDENTIAL BURGLARY                       | 5100 S PALOUSE HWY    | 8/27/2022 | P6 |
| С          | THEFT OF MOTOR VEHICLE                     | 4800 S PALOUSE HWY    | 8/25/2022 | P6 |
|            |                                            |                       |           |    |