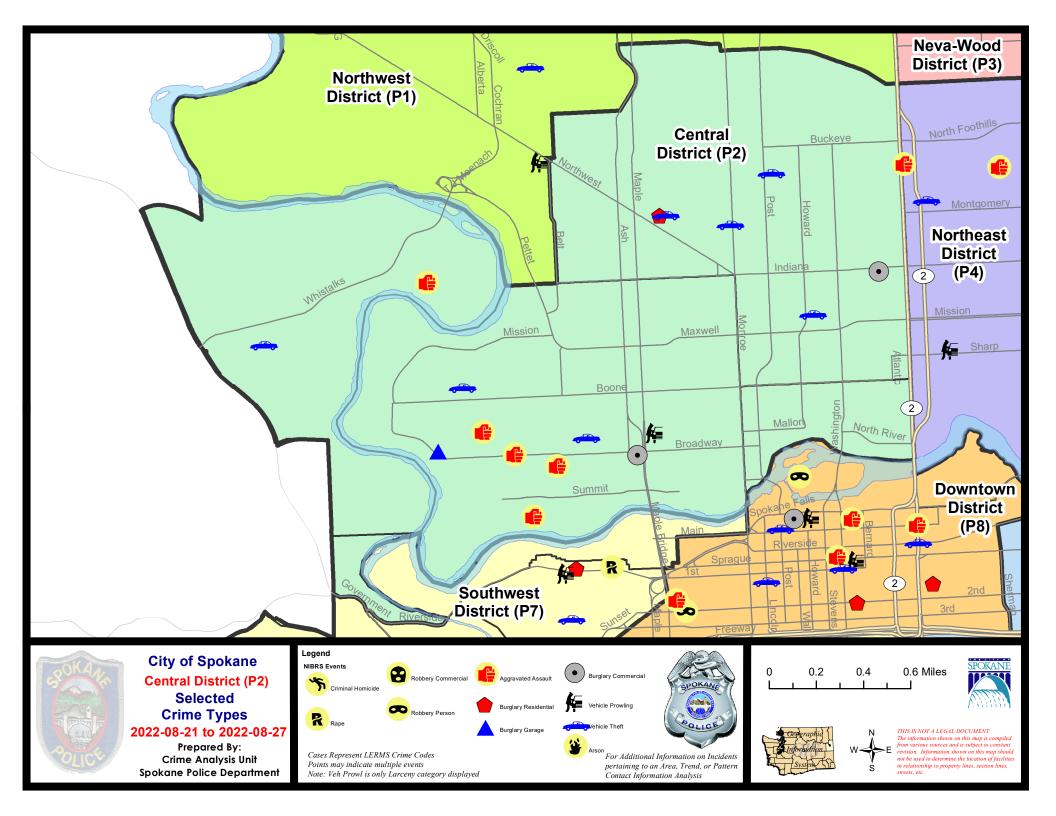

#### **NW - North Central District (P2)**

|           |                             | 7 Da    | y Compari | son       | 28 Day Comparison |           |          | YTD Comparison |           |         |
|-----------|-----------------------------|---------|-----------|-----------|-------------------|-----------|----------|----------------|-----------|---------|
| NIBRS Ca  | tegories (Part 1 Selected)  | Current | Prior     | Percent   | Current           | Prior     | Percent  | Current        | Prior     | Percent |
| Violent   | Criminal Homicide           | 1       | 0         |           | 1                 | 0         |          | 2              | 0         |         |
|           | Rape                        | 0       | 0         |           | 1                 | 1         | 0.00%    | 19             | 24        | -20.83% |
|           | Robbery - Commercial        | 0       | 0         |           | 0                 | 1         | -100.00% | 9              | 1         | 800.00% |
|           | Robbery - Person            | 0       | 0         |           | 1                 | 2         | -50.00%  | 18             | 19        | -5.26%  |
|           | Aggravated Assault - Non DV | 4       | 2         | 100.00%   | 6                 | 4         | 50.00%   | 53             | 42        | 26.19%  |
|           | Aggravated Assault - DV     | 1       | 3         | -66.67%   | 6                 | 5         | 20.00%   | 36             | 36        | 0.00%   |
|           | Violent Total:              | 6       | 5         | 20.00%    | 15                | 13        | 15.38%   | 137            | 122       | 12.30%  |
| Property  | Burglary - Residential      | 2       | 3         | -33.33%   | 8                 | 6         | 33.33%   | 70             | 83        | -15.66% |
|           | Burglary Garage             | 1       | 1         | 0.00%     | 4                 | 9         | -55.56%  | 37             | 38        | -2.63%  |
|           | Burglary Commercial         | 2       | 2         | 0.00%     | 5                 | 5         | 0.00%    | 47             | 25        | 88.00%  |
|           | Larceny                     | 6       | 17        | -64.71%   | 66                | 75        | -12.00%  | 707            | 630       | 12.22%  |
|           | Vehicle Theft               | 7       | 9         | -22.22%   | 28                | 27        | 3.70%    | 163            | 109       | 49.54%  |
|           | Arson                       | 0       | 0         |           | 0                 | 1         | -100.00% | 8              | 13        | -38.46% |
|           | Property Total:             | 18      | 32        | -43.75%   | 111               | 123       | -9.76%   | 1032           | 898       | 14.92%  |
| Prelimina | ry Part 1 Crime Totals:     | 24      | 37        | -35.14%   | 126               | 136       | -7.35%   | 1169           | 1020      | 14.61%  |
|           | Current 7 Day Period:       | 8/      | 21/2022 - | 8/27/2022 | Prior 7 D         | ay Period | :        | 8/14/2022 -    | 8/20/2022 |         |
|           | Current 28 Day Period:      | 7/      | 31/2022 - | 8/27/2022 | Prior 28          | Day Perio | d:       | 7/3/2022 -     | 7/30/2022 |         |
|           | Current YTD Day Period:     | 1       | /1/2022 - | 8/27/2022 | Prior YT          | D Period: |          | 1/1/2021 -     | 8/27/2021 |         |

#### NW - Central District (P2)

| <u>A/C</u> | Offense Statute                       | Address                     | Reported Date | <u>Dist</u> |
|------------|---------------------------------------|-----------------------------|---------------|-------------|
| <u>SPA</u> | 2EG                                   |                             |               |             |
| С          | BURGLARY 2D COMMERCIAL                | 100 W INDIANA AVE           | 8/24/2022     | P1          |
| С          | MURDER 1D                             | 1300 W SHANNON AVE          | 8/21/2022     | P1          |
| С          | RESIDENTIAL BURGLARY                  | 1400 W MONTGOMERY AVE       | 8/25/2022     | P1          |
| С          | THEFT 3D ALL OTHER                    | 2600 N ASH ST               | 8/23/2022     |             |
| С          | THEFT OF MOTOR VEHICLE                | 700 W YORK AVE              | 8/21/2022     | P2          |
| С          | THEFT OF MOTOR VEHICLE                | 1600 N HOWARD ST            | 8/22/2022     | P2          |
| С          | THEFT OF MOTOR VEHICLE                | 1400 W MONTGOMERY AVE       | 8/22/2022     | P2          |
| С          | THEFT OF MOTOR VEHICLE                | 2200 N MONROE ST            | 8/27/2022     | P2          |
| <u>SPA</u> | <u>2WC</u>                            |                             |               |             |
| С          | ASSAULT 1D                            | N NETTLETON ST / W OHIO AVE | 8/24/2022     | P1          |
| С          | ASSAULT 1D                            | 2100 W COLLEGE AVE          | 8/25/2022     | P1          |
| С          | ASSAULT 3D WEAPON OR NEGLIGENT INJURY | 2400 W BROADWAY AVE         | 8/23/2022     | P1          |
| С          | ASSAULT 4D WEAPON                     | 2600 W DEAN AVE             | 8/22/2022     | P1          |
| С          | BURGLARY 1D FROM RESIDENCE            | 2400 W BROADWAY AVE         | 8/23/2022     | P1          |
| С          | BURGLARY 2D COMMERCIAL                | 1600 W BROADWAY AVE         | 8/23/2022     | P1          |
| С          | BURGLARY 2D GARAGE                    | 800 N SUMMIT BLVD           | 8/22/2022     |             |
| С          | THEFT 2D ALL OTHER                    | 1700 W MALLON AVE           | 8/21/2022     | P2          |
| С          | THEFT 2D FROM BUILDING                | 1100 N MONROE ST            | 8/21/2022     |             |
| С          | THEFT 3D ALL OTHER                    | 2900 W DEAN AVE             | 8/23/2022     |             |
| С          | THEFT 3D FROM BUILDING                | 1700 W BROADWAY AVE         | 8/27/2022     | P1          |
| С          | THEFT OF A FIREARM FROM MOTOR VEHICLE | 1500 W MALLON AVE           | 8/23/2022     | P2          |
| С          | THEFT OF MOTOR VEHICLE                | 2700 W SHARP AVE            | 8/22/2022     | P2          |
| С          | THEFT OF MOTOR VEHICLE                | 1900 W MALLON AVE           | 8/26/2022     | P2          |
| <u>SPA</u> | <u>2WH</u>                            |                             |               |             |
| С          | DRIVE BY SHOOTING                     | 1900 N HOLY NAMES CT        | 8/24/2022     | P1          |
| С          | THEFT OF MOTOR VEHICLE                | 3800 W WHISTALKS WAY        | 8/22/2022     | P1          |