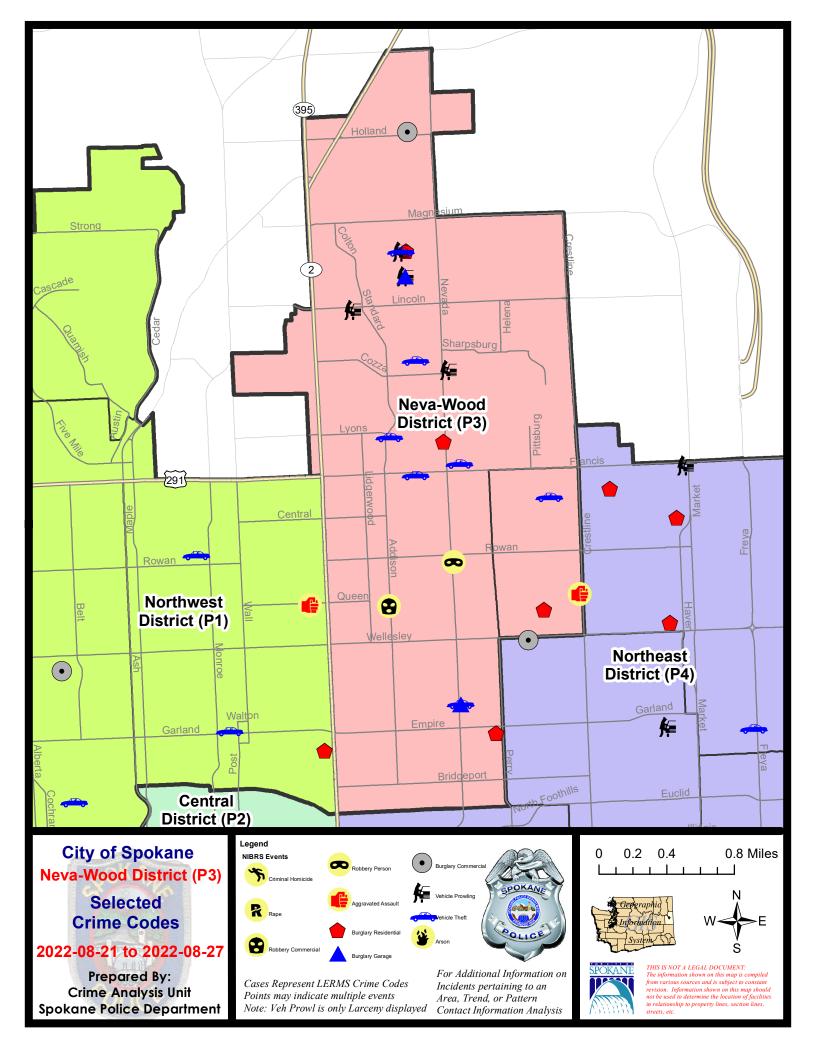

#### 7 Day Comparison 28 Day Comparison YTD Comparison NIBRS Categories (Part 1 Selected) Current Prior Percent Current Prior Percent Current Prior Percent Violent **Criminal Homicide** 0 0 0 2 0.00% 0 2 0 Rape 0 0 3 -100.00% 18 30 -40.00% 3 28 1 14 **Robbery - Commercial** 0.00% 200.00% 100.00% Robbery - Person 1 0 2 28 20 100.00% 40.00% 0 35 53 Aggravated Assault - Non DV 1 1 -100.00% 4 -75.00% -33.96% Aggravated Assault - DV 0 9 32 42 1 4 -55.56% -23.81% 3 Violent Total: 10 18 143 161 2 50.00% -44.44% -11.18% 74 Property **Burglary - Residential** 0.00% 15 200.00% 93 25.68% 4 **Burglary Garage** 2 2 0.00% 10 7 42 86% 52 47 10.64% **Burglary Commercial** 1 2 -50.00% 6 8 -25.00% 65 57 14.04% 19 53 141 159 1588 1217 30.48% Larceny -64.15% -11.32% 7 Vehicle Theft 12 -41.67% 45 45 0.00% 256 98 161.22% 0 0 7 10 Arson 0.00% -30.00% 33 73 -54.79% 218 225 2061 1503 **Property Total:** -3.11% 37.13% **Preliminary Part 1 Crime Totals:** 36 75 -52.00% 243 -6.17% 2204 1664 32.45% 228 Current 7 Day Period: Prior 7 Day Period: 8/21/2022 - 8/27/2022 8/14/2022 - 8/20/2022 **Current 28 Day Period:** 7/31/2022 - 8/27/2022 Prior 28 Day Period: 7/3/2022 - 7/30/2022 **Current YTD Day Period:** 1/1/2022 - 8/27/2022 Prior YTD Period: 1/1/2021 - 8/27/2021

#### A/C Offense Statute

| <u>A/C</u> | Offense Statute                            | Address                        | Reported Date | Dist |
|------------|--------------------------------------------|--------------------------------|---------------|------|
| <u>SPB</u> | <u>3NL</u>                                 |                                |               |      |
| С          | BURGLARY 1D FROM RESIDENCE                 | 900 E HOLYOKE AVE              | 8/27/2022     | P2   |
| С          | BURGLARY 2D COMMERCIAL                     | 700 E HOLLAND AVE              | 8/25/2022     | P4   |
| А          | BURGLARY 2D FENCED AREA                    | 1100 E FRANCIS AVE             | 8/23/2022     | P4   |
| С          | BURGLARY 2D GARAGE                         | 4000 N NEVADA ST               | 8/25/2022     | P4   |
| С          | BURGLARY 2D GARAGE                         | 600 E SIERRA AVE               | 8/21/2022     |      |
| С          | RESIDENTIAL BURGLARY                       | 1300 E PROVIDENCE AVE          | 8/26/2022     | P3   |
| С          | RESIDENTIAL BURGLARY                       | 600 E BULL RUN CT              | 8/27/2022     | P4   |
| С          | RETAIL THEFT WITH SPECIAL CIRCUMSTANCES 3D | 9700 N NEWPORT HWY             | 8/27/2022     | P4   |
| С          | ROBBERY 1D COMMERCIAL                      | 5000 N ADDISON ST              | 8/26/2022     | P2   |
| С          | ROBBERY 1D PERSON                          | 1000 E NORTH AVE               | 8/24/2022     | P4   |
| С          | THEFT 1D ALL OTHER                         | 6400 N PERRY ST                | 8/25/2022     | P3   |
| С          | THEFT 2D FROM MOTOR VEHICLE                | 600 E VICKSBURG AVE            | 8/22/2022     | P4   |
| С          | THEFT 2D SHOPLIFTING                       | 9100 N NEWPORT HWY             | 8/21/2022     |      |
| С          | THEFT 3D FROM BUILDING                     | 10000 N NEVADA ST              | 8/23/2022     | P3   |
| С          | THEFT 3D FROM MOTOR VEHICLE                | 200 E LINCOLN RD               | 8/21/2022     | P3   |
| С          | THEFT 3D FROM MOTOR VEHICLE                | 1000 E COZZA DR                | 8/22/2022     |      |
| С          | THEFT 3D FROM MOTOR VEHICLE                | 600 E SIERRA AVE               | 8/21/2022     |      |
| С          | THEFT 3D SHOPLIFTING                       | 7700 N DIVISION ST             | 8/21/2022     | P3   |
| С          | THEFT 3D SHOPLIFTING                       | 4700 N DIVISION ST             | 8/25/2022     | P2   |
| С          | THEFT 3D SHOPLIFTING                       | 4700 N DIVISION ST             | 8/21/2022     |      |
| С          | THEFT 3D SHOPLIFTING                       | 7500 N DIVISION ST             | 8/22/2022     |      |
| С          | THEFT 3D SHOPLIFTING                       | 4700 N DIVISION ST             | 8/23/2022     |      |
| С          | THEFT 3D VEHICLE PARTS AND ACCESSORIES     | 1000 E SHARPSBURG AVE          | 8/22/2022     | P3   |
| С          | THEFT 3D VEHICLE PARTS AND ACCESSORIES     | 6400 N PERRY ST                | 8/22/2022     | P3   |
| С          | THEFT 3D VEHICLE PARTS AND ACCESSORIES     | 300 E HOFFMAN AVE              | 8/23/2022     | P3   |
| С          | THEFT 3D VEHICLE PARTS AND ACCESSORIES     | N NEWPORT HWY / E HAWTHORNE RD | 8/25/2022     | P3   |
| С          | THEFT 3D VEHICLE PARTS AND ACCESSORIES     | 7300 N DIVISION ST             | 8/27/2022     | P3   |
| С          | THEFT OF MOTOR VEHICLE                     | 600 E VICKSBURG AVE            | 8/22/2022     | P4   |
| С          | THEFT OF MOTOR VEHICLE                     | N HAMILTON ST / E WILDING AVE  | 8/23/2022     | P3   |
| А          | THEFT OF MOTOR VEHICLE                     | 1100 E FRANCIS AVE             | 8/23/2022     | P4   |
| С          | THEFT OF MOTOR VEHICLE                     | 600 E FRANCIS AVE              | 8/23/2022     | P3   |
| С          | THEFT OF MOTOR VEHICLE                     | 6600 N ADDISON ST              | 8/25/2022     | P2   |
| С          | THEFT OF MOTOR VEHICLE                     | 4000 N NEVADA ST               | 8/25/2022     | P4   |
| <u>SPB</u> | <u>3WH</u>                                 |                                |               |      |
| С          | ASSAULT 3D WEAPON OR NEGLIGENT INJURY      | 2000 E QUEEN AVE               | 8/24/2022     | P4   |
| С          | RESIDENTIAL BURGLARY                       | 1700 E OLYMPIC AVE             | 8/27/2022     | P4   |
| С          | THEFT OF MOTOR VEHICLE                     | 1800 E BISMARK AVE             | 8/21/2022     | P4   |