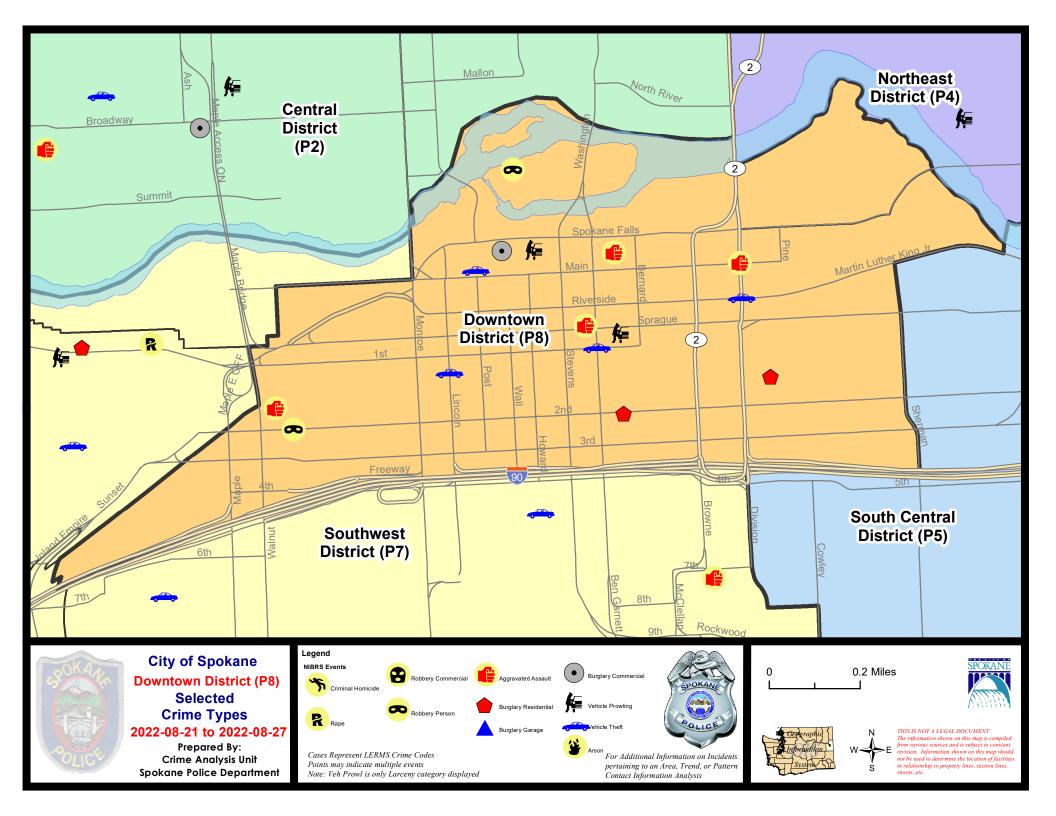

#### SW - Downtown District (P8)

| <u>A/C</u> | Offense Statute                       | Address                                | Reported Date | Dist |
|------------|---------------------------------------|----------------------------------------|---------------|------|
| <u>SPD</u> | <u>98EC</u>                           |                                        |               |      |
| С          | HARASSMENT FELONY WEAPON INVOLVED     | N DIVISION ST / E MAIN AVE             | 8/21/2022     | P8   |
| А          | RAPE 2D ORAL/ANAL OR SAME SEX         |                                        | 8/21/2022     | P8   |
| С          | RESIDENTIAL BURGLARY                  | 100 S PINE ST                          | 8/27/2022     | P8   |
| С          | THEFT 3D FROM BUILDING                | 200 E 2ND AVE                          | 8/23/2022     |      |
| С          | THEFT OF MOTOR VEHICLE                | N DIVISION ST / E MARTIN LUTHER KING J | 8/21/2022     | P8   |
| <u>SPD</u> | <u>98RS</u>                           |                                        |               |      |
| С          | ASSAULT 2D                            | 300 W SPOKANE FALLS BLVD               | 8/22/2022     | P8   |
| С          | ASSAULT 2D                            | 400 W SPRAGUE AVE                      | 8/22/2022     | P8   |
| С          | ASSAULT 3D WEAPON OR NEGLIGENT INJURY | 1400 W 2ND AVE                         | 8/22/2022     | P8   |
| С          | BURGLARY 2D COMMERCIAL                | 200 N WALL ST                          | 8/25/2022     | P8   |
| С          | RESIDENTIAL BURGLARY                  | 300 W 2ND AVE                          | 8/23/2022     | P8   |
| С          | ROBBERY 1D PERSON                     | W 2ND AVE / S CEDAR ST                 | 8/21/2022     | P8   |
| С          | ROBBERY 1D PERSON                     | 500 N HOWARD ST                        | 8/24/2022     | P8   |
| С          | THEFT 1D FROM MOTOR VEHICLE           | 200 N HOWARD ST                        | 8/21/2022     |      |
| С          | THEFT 2D ALL OTHER                    | 800 W MAIN AVE                         | 8/21/2022     |      |
| С          | THEFT 2D FROM MOTOR VEHICLE           | 300 W SPRAGUE AVE                      | 8/25/2022     | P8   |
| С          | THEFT 2D SHOPLIFTING                  | 800 W MAIN AVE                         | 8/21/2022     | P8   |
| С          | THEFT 3D FROM BUILDING                | 200 W SPOKANE FALLS BLVD               | 8/22/2022     | P8   |
| С          | THEFT OF MOTOR VEHICLE                | W 1ST AVE / S WASHINGTON ST            | 8/21/2022     | P8   |
| С          | THEFT OF MOTOR VEHICLE                | W RAILROAD ALLEY AVE / S LINCOLN ST    | 8/23/2022     | P8   |
| С          | THEFT OF MOTOR VEHICLE                | 800 W MAIN AVE                         | 8/23/2022     | P8   |