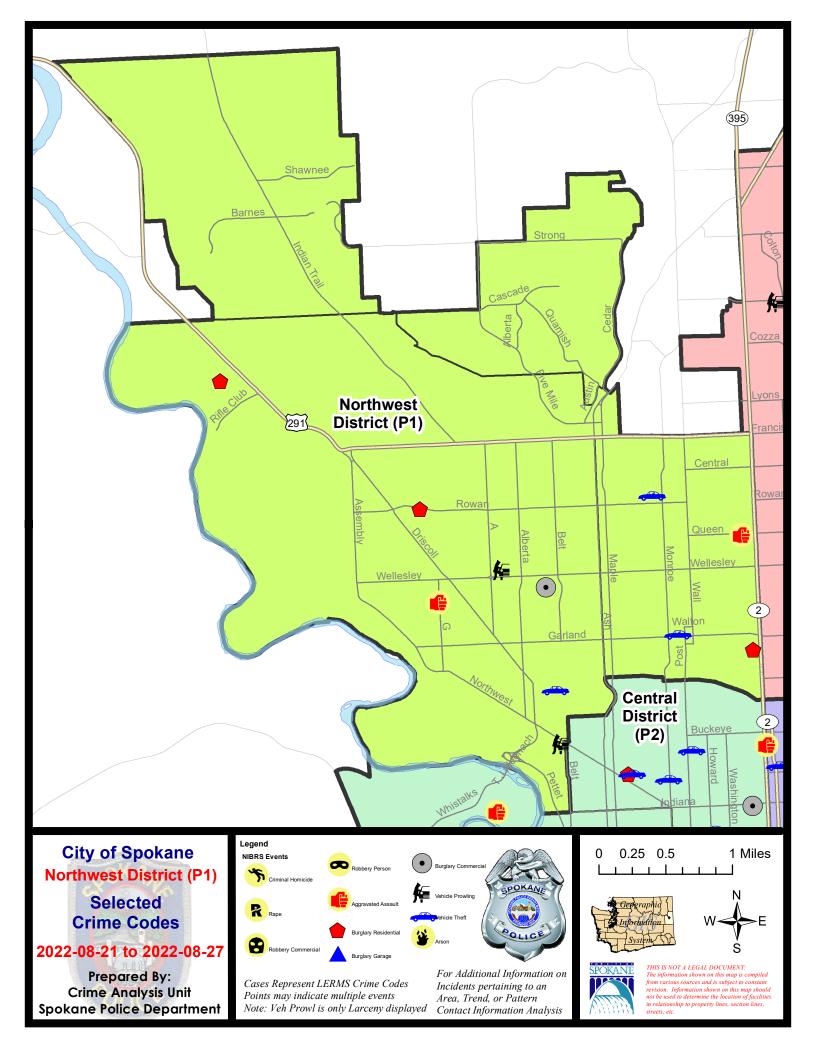

#### NW - Northwest District (P1)

NW - Northwest District (P1)

| <u>A/C</u> | Offense Statute                        | Address              | Reported Date | <u>Dist</u> |
|------------|----------------------------------------|----------------------|---------------|-------------|
| <u>SPA</u> | 1FM                                    |                      |               |             |
| С          | THEFT 2D FROM BUILDING                 | 1600 W KEDLIN LN     | 8/22/2022     | P1          |
| <u>SPA</u> | 1 <u>NH</u>                            |                      |               |             |
| С          | ASSAULT 1D                             | 100 W QUEEN AVE      | 8/27/2022     | P3          |
| С          | MURDER 2D                              | 100 W QUEEN AVE      | 8/27/2022     | P3          |
| С          | RESIDENTIAL BURGLARY                   | 3700 N ATLANTIC ST   | 8/26/2022     | P1          |
| С          | THEFT 1D ALL OTHER                     | 5900 N MONROE ST     | 8/26/2022     | P1          |
| С          | THEFT OF MOTOR VEHICLE                 | 5500 N MADISON ST    | 8/21/2022     | P1          |
| С          | THEFT OF MOTOR VEHICLE                 | 800 W GARLAND AVE    | 8/25/2022     | P1          |
| <u>SPA</u> | 1NW                                    |                      |               |             |
| С          | BURGLARY 2D COMMERCIAL                 | 2300 W WELLESLEY AVE | 8/22/2022     | P1          |
| С          | BURGLARY 2D FENCED AREA                | 5900 W EXCELL AVE    | 8/22/2022     | P1          |
| С          | HARASSMENT FELONY WEAPON INVOLVED      | 3500 W HEROY AVE     | 8/25/2022     | P1          |
| С          | RESIDENTIAL BURGLARY                   | 5800 W EXCELL AVE    | 8/22/2022     | P1          |
| С          | RESIDENTIAL BURGLARY                   | 3500 W ROWAN AVE     | 8/24/2022     | P1          |
| С          | THEFT 3D ALL OTHER                     | 4700 N DRISCOLL BLVD | 8/21/2022     |             |
| С          | THEFT 3D FROM MOTOR VEHICLE            | 2100 W BUCKEYE AVE   | 8/22/2022     |             |
| С          | THEFT 3D SHOPLIFTING                   | 2400 W WELLESLEY AVE | 8/23/2022     |             |
| С          | THEFT 3D SHOPLIFTING                   | 2400 W WELLESLEY AVE | 8/23/2022     |             |
| С          | THEFT 3D VEHICLE PARTS AND ACCESSORIES | 6100 N SUTHERLIN ST  | 8/23/2022     | P1          |
| С          | THEFT 3D VEHICLE PARTS AND ACCESSORIES | 2900 N HEMLOCK ST    | 8/23/2022     | P1          |
| С          | THEFT OF A FIREARM FROM MOTOR VEHICLE  | 2800 W BROAD AVE     | 8/25/2022     | P1          |
| С          | THEFT OF MOTOR VEHICLE                 | 2200 W LIBERTY AVE   | 8/27/2022     | P1          |