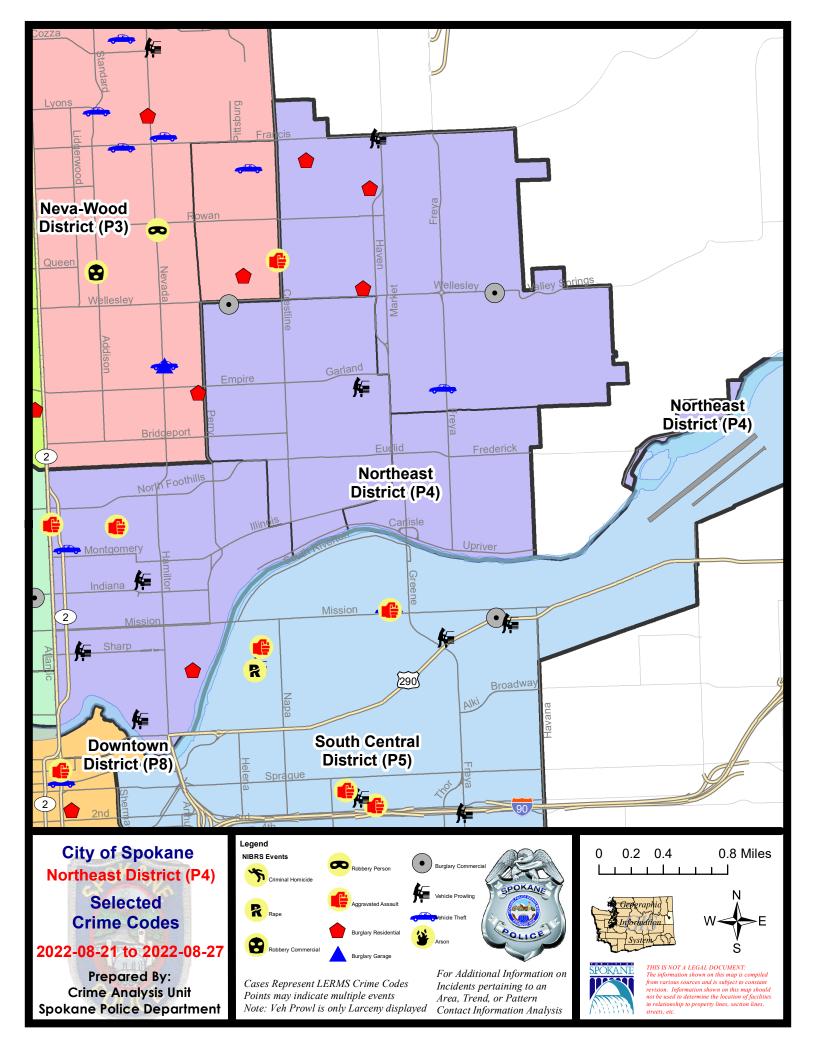

#### NE - Northeast District (P4)

|           |                             | 7 Da    | y Compari  | son       | 28 Da     | ay Compai | rison    | YT          | D Comparis | on       |
|-----------|-----------------------------|---------|------------|-----------|-----------|-----------|----------|-------------|------------|----------|
| NIBRS Ca  | tegories (Part 1 Selected)  | Current | Prior      | Percent   | Current   | Prior     | Percent  | Current     | Prior      | Percent  |
| Violent   | Criminal Homicide           | 0       | 0          |           | 0         | 0         |          | 0           | 1          | -100.00% |
|           | Rape                        | 0       | 0          |           | 2         | 1         | 100.00%  | 17          | 24         | -29.17%  |
|           | Robbery - Commercial        | 0       | 0          |           | 0         | 2         | -100.00% | 9           | 5          | 80.00%   |
|           | Robbery - Person            | 0       | 1          | -100.00%  | 3         | 4         | -25.00%  | 19          | 23         | -17.39%  |
|           | Aggravated Assault - Non DV | 2       | 5          | -60.00%   | 11        | 7         | 57.14%   | 65          | 48         | 35.42%   |
|           | Aggravated Assault - DV     | 0       | 1          | -100.00%  | 1         | 4         | -75.00%  | 38          | 33         | 15.15%   |
|           | Violent Total:              | 2       | 7          | -71.43%   | 17        | 18        | -5.56%   | 148         | 134        | 10.45%   |
| Property  | Burglary - Residential      | 4       | 6          | -33.33%   | 16        | 14        | 14.29%   | 94          | 87         | 8.05%    |
|           | Burglary Garage             | 0       | 2          | -100.00%  | 2         | 1         | 100.00%  | 26          | 38         | -31.58%  |
|           | Burglary Commercial         | 2       | 0          |           | 7         | 3         | 133.33%  | 83          | 39         | 112.82%  |
|           | Larceny                     | 9       | 23         | -60.87%   | 61        | 73        | -16.44%  | 663         | 720        | -7.92%   |
|           | Vehicle Theft               | 2       | 4          | -50.00%   | 21        | 21        | 0.00%    | 187         | 128        | 46.09%   |
|           | Arson                       | 0       | 2          | -100.00%  | 3         | 0         |          | 9           | 15         | -40.00%  |
|           | Property Total:             | 17      | 37         | -54.05%   | 110       | 112       | -1.79%   | 1062        | 1027       | 3.41%    |
| Prelimina | ry Part 1 Crime Totals:     | 19      | 44         | -56.82%   | 127       | 130       | -2.31%   | 1210        | 1161       | 4.22%    |
|           | Current 7 Day Period:       | 8/      | 21/2022 -  | 8/27/2022 | Prior 7 D | ay Period | :        | 8/14/2022 - | 8/20/2022  | !        |
|           | Current 28 Day Period:      | 7/      | 31/2022 -  | 8/27/2022 | Prior 28  | Day Perio | d:       | 7/3/2022 -  | 7/30/2022  |          |
|           | Current YTD Day Period:     | 1       | 1/1/2022 - | 8/27/2022 | Prior YT  | D Period: |          | 1/1/2021 -  | 8/27/2021  |          |

#### NE - Northeast District (P4)

| <u>A/C</u> | Offense Statute                        | Address                      | Reported Date | <u>Dist</u> |
|------------|----------------------------------------|------------------------------|---------------|-------------|
| <u>SPB</u> | 4 <b>BE</b>                            |                              |               |             |
| С          | BURGLARY 2D COMMERCIAL                 | 1600 E WELLESLEY AVE         | 8/25/2022     | P3          |
| А          | THEFT 3D FROM MOTOR VEHICLE            | 2800 E PROVIDENCE AVE        | 8/21/2022     | P4          |
| С          | THEFT 3D VEHICLE PARTS AND ACCESSORIES | 4000 N COOK ST               | 8/24/2022     | P6          |
| <u>SPB</u> | <u>4HI</u>                             |                              |               |             |
| С          | BURGLARY 2D COMMERCIAL                 | 4100 E WELLESLEY AVE         | 8/26/2022     | P4          |
| С          | BURGLARY 2D FENCED AREA                | 6200 N MARKET ST             | 8/24/2022     | P4          |
| С          | RESIDENTIAL BURGLARY                   | 2300 E DALKE AVE             | 8/24/2022     | P4          |
| С          | RESIDENTIAL BURGLARY                   | 4700 N REGAL ST              | 8/26/2022     | P4          |
| С          | RESIDENTIAL BURGLARY                   | 2900 E COLUMBIA AVE          | 8/27/2022     | P4          |
| С          | THEFT 3D FROM MOTOR VEHICLE            | 6200 N MARKET ST             | 8/24/2022     | P4          |
| С          | THEFT OF MOTOR VEHICLE                 | 3700 N GORDON CT             | 8/24/2022     | P4          |
| <u>SPB</u> | 4LO                                    |                              |               |             |
| С          | ASSAULT 2D                             | 2500 N DIVISION ST           | 8/21/2022     | P2          |
| С          | ASSAULT 2D                             | N WISCOMB ST / E JACKSON AVE | 8/22/2022     | P4          |
| С          | RESIDENTIAL BURGLARY                   | 1100 N SUPERIOR ST           | 8/24/2022     | P4          |
| С          | THEFT 2D FROM MOTOR VEHICLE            | 700 N CINCINNATI ST          | 8/22/2022     | P2          |
| С          | THEFT 3D ALL OTHER                     | N WISCOMB ST / E JACKSON AVE | 8/22/2022     | P4          |
| С          | THEFT 3D CITY ALL OTHER                | 800 N CINCINNATI ST          | 8/22/2022     | P6          |
| С          | THEFT 3D FROM MOTOR VEHICLE            | 700 E BALDWIN AVE            | 8/21/2022     |             |
| С          | THEFT 3D FROM MOTOR VEHICLE            | 200 E SHARP AVE              | 8/23/2022     |             |
| С          | THEFT OF MOTOR VEHICLE                 | 100 E MONTGOMERY AVE         | 8/23/2022     | P2          |