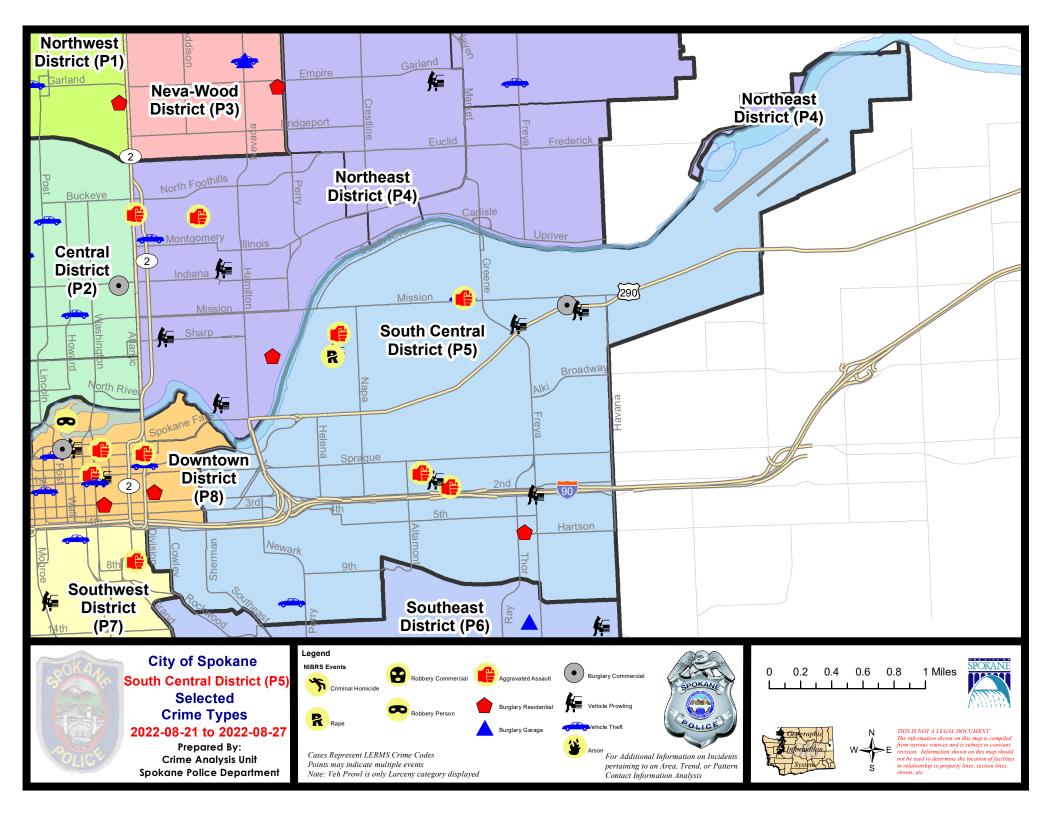

#### SE - South Central District (P5)

|           |                             | 7 Da    | ny Compari | son       | 28 Da     | ay Compar | rison    | YT          | D Comparis | on      |
|-----------|-----------------------------|---------|------------|-----------|-----------|-----------|----------|-------------|------------|---------|
| NIBRS Ca  | tegories (Part 1 Selected)  | Current | Prior      | Percent   | Current   | Prior     | Percent  | Current     | Prior      | Percent |
| Violent   | Criminal Homicide           | 0       | 0          |           | 0         | 0         |          | 0           | 0          |         |
|           | Rape                        | 1       | 1          | 0.00%     | 3         | 2         | 50.00%   | 17          | 24         | -29.17% |
|           | Robbery - Commercial        | 0       | 0          |           | 0         | 1         | -100.00% | 3           | 3          | 0.00%   |
|           | Robbery - Person            | 0       | 0          |           | 1         | 5         | -80.00%  | 11          | 13         | -15.38% |
|           | Aggravated Assault - Non DV | 2       | 4          | -50.00%   | 9         | 6         | 50.00%   | 44          | 50         | -12.00% |
|           | Aggravated Assault - DV     | 2       | 0          |           | 4         | 2         | 100.00%  | 34          | 38         | -10.53% |
|           | Violent Total:              | 5       | 5          | 0.00%     | 17        | 16        | 6.25%    | 109         | 128        | -14.84% |
| Property  | Burglary - Residential      | 2       | 0          |           | 7         | 7         | 0.00%    | 56          | 45         | 24.44%  |
|           | Burglary Garage             | 0       | 1          | -100.00%  | 1         | 6         | -83.33%  | 29          | 21         | 38.10%  |
|           | Burglary Commercial         | 1       | 4          | -75.00%   | 14        | 12        | 16.67%   | 86          | 35         | 145.71% |
|           | Larceny                     | 15      | 28         | -46.43%   | 83        | 72        | 15.28%   | 692         | 516        | 34.11%  |
|           | Vehicle Theft               | 2       | 5          | -60.00%   | 13        | 24        | -45.83%  | 151         | 83         | 81.93%  |
|           | Arson                       | 0       | 1          | -100.00%  | 1         | 0         |          | 4           | 11         | -63.64% |
|           | Property Total:             | 20      | 39         | -48.72%   | 119       | 121       | -1.65%   | 1018        | 711        | 43.18%  |
| Prelimina | ry Part 1 Crime Totals:     | 25      | 44         | -43.18%   | 136       | 137       | -0.73%   | 1127        | 839        | 34.33%  |
|           | Current 7 Day Period:       | 8/      | 21/2022 -  | 8/27/2022 | Prior 7 D | ay Period | :        | 8/14/2022 - | 8/20/2022  | !       |
|           | Current 28 Day Period:      | 7/      | 31/2022 -  | 8/27/2022 | Prior 28  | Day Perio | d:       | 7/3/2022 -  | 7/30/2022  | 2       |
|           | Current YTD Day Period:     | 1       | 1/1/2022 - | 8/27/2022 | Prior YT  | D Period: |          | 1/1/2021 -  | 8/27/2021  |         |

This chart represents Preliminary counts of selected crime categories from Police Case Reports. Full statistical analysis to determine the confidence level of this data has not been performed. The % change columns on the preliminary counts differ from the percentage change on the NIBRS crime report, sometimes significantly. The CompStat report is designed for operational use and includes only selected NIBRS categories and coding less complex than full NIBRS rules. Official statistics for these and other NIBRS categories can be found on WASPC & FBI websites once available.

Note: On 2/10/21 a portion of the Police Block SPC5EC became part of the Downtown Precinct (SPD8EC); Consequently activity in P5 will appear lower if compared to printed CompStat reports prior to 2/10/21

#### SE - South Central District (P5)

| <u>A/C</u> | <u>Offense Statute</u>                 | Address                       | Reported Date | <u>Dist</u> |
|------------|----------------------------------------|-------------------------------|---------------|-------------|
| <u>SPC</u> | <u>5EC</u>                             |                               |               |             |
| С          | ASSAULT 3D WEAPON OR NEGLIGENT INJURY  | 200 S NELSON ST               | 8/25/2022     | P5          |
| С          | BURGLARY 2D FENCED AREA                | E 3RD AVE / S FREYA ST        | 8/23/2022     | P5          |
| А          | BURGLARY 2D FENCED AREA                | 3900 E BOONE AVE              | 8/25/2022     | P6          |
| С          | HARASSMENT FELONY WEAPON INVOLVED      | 2500 E 1ST AVE                | 8/22/2022     | P5          |
| С          | RESIDENTIAL BURGLARY                   | 3400 E HARTSON AVE            | 8/26/2022     | P6          |
| С          | THEFT 1D ALL OTHER                     | 4000 E TRENT AVE              | 8/24/2022     | P5          |
| С          | THEFT 2D FROM BUILDING                 | 1600 E 10TH AVE               | 8/23/2022     |             |
| С          | THEFT 2D FROM MOTOR VEHICLE            | E 3RD AVE / S FREYA ST        | 8/23/2022     | P5          |
| С          | THEFT 3D CITY SHOPLIFTING              | 400 S THOR ST                 | 8/21/2022     | P6          |
| С          | THEFT 3D CITY SHOPLIFTING              | 400 S THOR ST                 | 8/26/2022     | P6          |
| А          | THEFT 3D FROM MOTOR VEHICLE            | 4000 E TRENT AVE              | 8/24/2022     | P5          |
| С          | THEFT 3D FROM MOTOR VEHICLE            | 2600 E PACIFIC AVE            | 8/21/2022     |             |
| С          | THEFT 3D VEHICLE PARTS AND ACCESSORIES | 500 S COWLEY ST               | 8/26/2022     | P5          |
| С          | THEFT OF MOTOR VEHICLE                 | 1200 E 12TH AVE               | 8/22/2022     | P6          |
| <u>SPC</u> | 5 <u>GP</u>                            |                               |               |             |
| С          | ASSAULT 2D                             | 3000 E MISSION AVE            | 8/27/2022     | P6          |
| С          | ASSAULT 2D                             | 1800 E SHARP AVE              | 8/27/2022     | P6          |
| С          | BURGLARY 1D FROM RESIDENCE             | 1700 E DESMET AVE             | 8/23/2022     | P6          |
| С          | BURGLARY 2D COMMERCIAL                 | 3900 E TRENT AVE              | 8/26/2022     | P6          |
| С          | RAPE 1D                                |                               | 8/23/2022     | P6          |
| С          | THEFT 2D ALL OTHER                     | 1700 E SINTO AVE              | 8/24/2022     |             |
| С          | THEFT 2D FROM MOTOR VEHICLE            | N PITTSBURG ST / E DESMET AVE | 8/23/2022     |             |
| С          | THEFT 2D VEHICLE PARTS AND ACCESSORIES | N PITTSBURG ST / E DESMET AVE | 8/23/2022     |             |
| С          | THEFT 3D FROM MOTOR VEHICLE            | 3500 E TRENT AVE              | 8/23/2022     |             |
| С          | THEFT 3D VEHICLE PARTS AND ACCESSORIES | 2700 E SOUTH RIVERTON AVE     | 8/26/2022     | P5          |
| С          | THEFT OF MOTOR VEHICLE                 | 3000 E MISSION AVE            | 8/26/2022     | P6          |