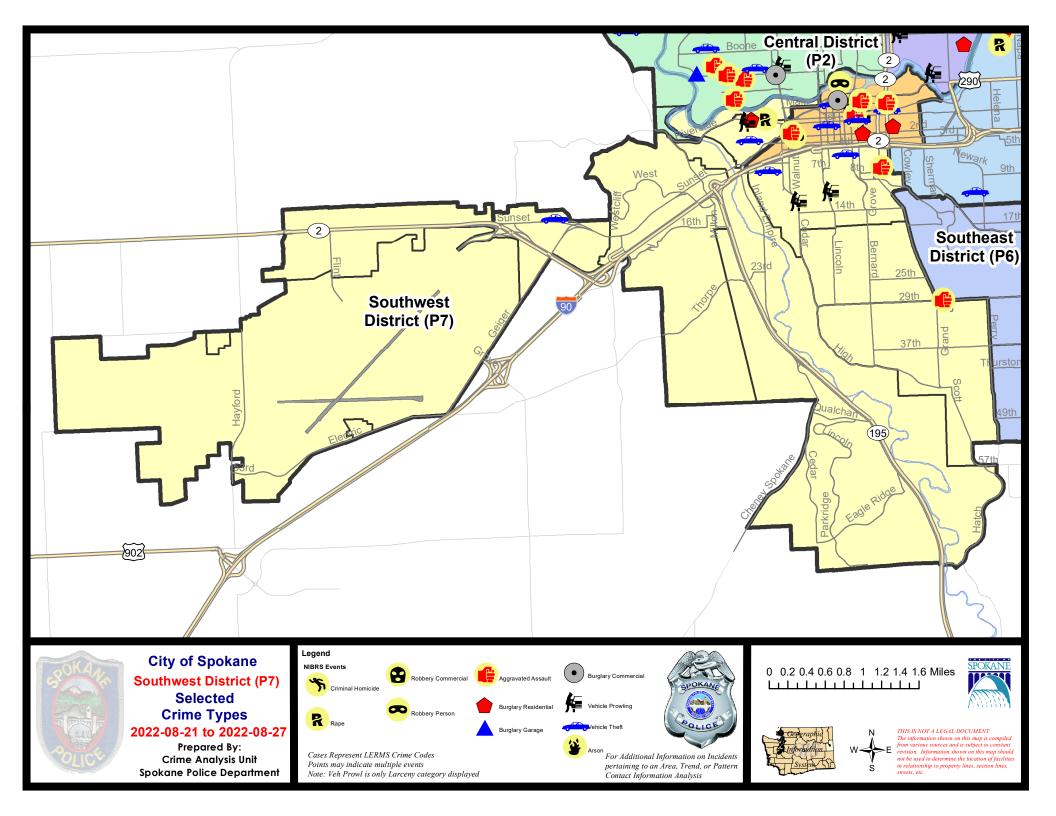

#### SW - Southwest District (P7)

|           |                                                                                                                                 | 7 Day Comparison           |                            | 28 Day Comparison                                     |                              |                                      | YTD Comparison                                      |                                         |                                  |                                                          |
|-----------|---------------------------------------------------------------------------------------------------------------------------------|----------------------------|----------------------------|-------------------------------------------------------|------------------------------|--------------------------------------|-----------------------------------------------------|-----------------------------------------|----------------------------------|----------------------------------------------------------|
| NIBRS Ca  | tegories (Part 1 Selected)                                                                                                      | Current                    | Prior                      | Percent                                               | Current                      | Prior                                | Percent                                             | Current                                 | Prior                            | Percent                                                  |
| Violent   | Criminal Homicide<br>Rape<br>Robbery - Commercial<br>Robbery - Person<br>Aggravated Assault - Non DV<br>Aggravated Assault - DV | 0<br>1<br>0<br>0<br>1<br>0 | 0<br>0<br>0<br>0<br>1<br>1 | 0.00%                                                 | 0<br>1<br>0<br>3<br>5        | 0<br>3<br>3<br>3<br>6<br>5           | -66.67%<br>-100.00%<br>-100.00%<br>-50.00%<br>0.00% | 1<br>22<br>6<br>14<br>35<br>24          | 2<br>20<br>3<br>10<br>35<br>32   | -50.00%<br>10.00%<br>40.00%<br>0.00%<br>-25.00%          |
|           | Violent Total:                                                                                                                  | 2                          | 2                          | 0.00%                                                 | 9                            | 20                                   | -55.00%                                             | 102                                     | 102                              | 0.00%                                                    |
| Property  | Burglary - Residential<br>Burglary Garage<br>Burglary Commercial<br>Larceny<br>Vehicle Theft<br>Arson                           | 1<br>0<br>0<br>7<br>4<br>0 | 2<br>2<br>24<br>8<br>0     | -50.00%<br>-100.00%<br>-100.00%<br>-70.83%<br>-50.00% | 8<br>6<br>2<br>78<br>22<br>0 | 8<br>7<br>4<br>86<br>16<br>0         | 0.00%<br>-14.29%<br>-50.00%<br>-9.30%<br>37.50%     | 57<br>43<br>39<br>839<br>137<br>5       | 66<br>44<br>32<br>647<br>86<br>5 | -13.64%<br>-2.27%<br>21.88%<br>29.68%<br>59.30%<br>0.00% |
|           | Property Total:                                                                                                                 | 12                         | 38                         | -68.42%                                               | 116                          | 121                                  | -4.13%                                              | 1120                                    | 880                              | 27.27%                                                   |
| Prelimina | ry Part 1 Crime Totals:                                                                                                         | 14                         | 40                         | -65.00%                                               | 125                          | 141                                  | -11.35%                                             | 1222                                    | 982                              | 24.44%                                                   |
|           | Current 7 Day Period:<br>Current 28 Day Period:<br>Current YTD Day Period:                                                      | 7/                         | 31/2022 -                  | 8/27/2022<br>8/27/2022<br>8/27/2022                   | Prior 28                     | Day Period<br>Day Perio<br>D Period: |                                                     | 8/14/2022 -<br>7/3/2022 -<br>1/1/2021 - | 7/30/2022                        | 2                                                        |

#### SE - Southwest District (P7)

| <u>A/C</u> | Offense Statute             | Address                 | Reported Date | <u>Dist</u> |
|------------|-----------------------------|-------------------------|---------------|-------------|
| <u>SPD</u> | 07BA                        |                         |               |             |
| С          | RAPE 3D                     |                         | 8/24/2022     | P7          |
| С          | RESIDENTIAL BURGLARY        | 2000 W RIVERSIDE AVE    | 8/23/2022     | P7          |
| С          | THEFT 3D FROM MOTOR VEHICLE | 2100 W RIVERSIDE AVE    | 8/22/2022     | P7          |
| С          | THEFT OF MOTOR VEHICLE      | 200 S CHESTNUT ST       | 8/22/2022     | P7          |
| <u>SPD</u> | 97CH                        |                         |               |             |
| С          | ASSAULT 2D                  | 100 W 8TH AVE           | 8/26/2022     | P5          |
| С          | THEFT 3D FROM MOTOR VEHICLE | S CEDAR ST / W 12TH AVE | 8/22/2022     |             |
| С          | THEFT 3D FROM MOTOR VEHICLE | 800 W 11TH AVE          | 8/23/2022     |             |
| С          | THEFT OF MOTOR VEHICLE      | S HOWARD ST / W 5TH AVE | 8/21/2022     | P8          |
| С          | THEFT OF MOTOR VEHICLE      | 700 S OAK ST            | 8/27/2022     | P7          |
| <u>SPD</u> | 97 <u>CS</u>                |                         |               |             |
| С          | THEFT 3D ALL OTHER          | 1200 E 29TH AVE         | 8/22/2022     |             |
| <u>SPD</u> | <u>7PV</u>                  |                         |               |             |
| С          | THEFT 3D CITY ALL OTHER     | 2300 W CLARKE AVE       | 8/22/2022     | P7          |
| <u>SPD</u> | 7WH                         |                         |               |             |
| С          | THEFT 2D FROM BUILDING      | 3300 W ROSAMOND AVE     | 8/22/2022     |             |
| <u>SPD</u> | 7WP                         |                         |               |             |
| С          | THEFT 3D SHOPLIFTING        | 9600 W US 2 HWY         | 8/23/2022     |             |
| С          | THEFT OF MOTOR VEHICLE      | 5300 W SUNSET HWY       | 8/24/2022     | P7          |
|            |                             |                         |               |             |