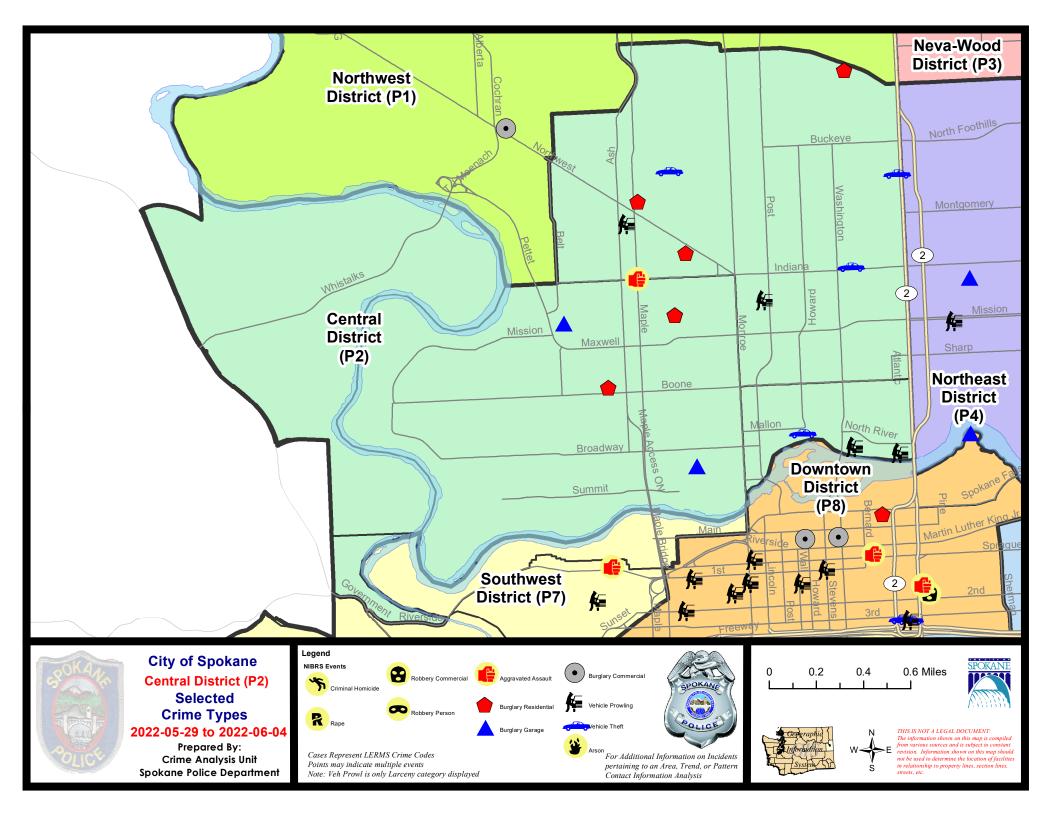

#### **NW - North Central District (P2)**

#### **Preliminary IBR Counts**

|           |                                                                                                                  | 7 Da                        | ay Compari                  | ison                                   | 28 D                          | ay Compai                           | rison                                                             | YT                                       | D Comparis                       | on                                                        |
|-----------|------------------------------------------------------------------------------------------------------------------|-----------------------------|-----------------------------|----------------------------------------|-------------------------------|-------------------------------------|-------------------------------------------------------------------|------------------------------------------|----------------------------------|-----------------------------------------------------------|
| NIBRS Ca  | ategories (Part 1 Selected)                                                                                      | Current                     | Prior                       | Percent                                | Current                       | Prior                               | Percent                                                           | Current                                  | Prior                            | Percent                                                   |
| Violent   | Criminal Homicide Rape Robbery - Commercial Robbery - Person Aggravated Assault - Non DV Aggravated Assault - DV | 0<br>0<br>0<br>0<br>1<br>0  | 0<br>1<br>0<br>0<br>2<br>1  | -100.00%<br>-50.00%<br>-100.00%        | 0<br>2<br>0<br>0<br>6<br>2    | 1<br>4<br>1<br>4<br>10<br>3         | -100.00%<br>-50.00%<br>-100.00%<br>-100.00%<br>-40.00%<br>-33.33% | 1<br>14<br>7<br>11<br>34<br>19           | 0<br>14<br>1<br>13<br>26<br>28   | 0.00%<br>600.00%<br>-15.38%<br>30.77%<br>-32.14%          |
| Property  | Burglary - Residential Burglary Garage Burglary Commercial Larceny Vehicle Theft Arson  Property Total:          | 6<br>2<br>0<br>24<br>4<br>0 | 4<br>2<br>0<br>23<br>5<br>0 | 50.00%<br>0.00%<br>4.35%<br>-20.00%    | 13<br>7<br>4<br>81<br>16<br>1 | 8<br>1<br>5<br>99<br>12<br>1        | 62.50%<br>600.00%<br>-20.00%<br>-18.18%<br>33.33%<br>0.00%        | 45<br>21<br>27<br>502<br>91<br>7         | 52<br>20<br>19<br>402<br>66<br>8 | -13.46%<br>5.00%<br>42.11%<br>24.88%<br>37.88%<br>-12.50% |
| Prelimina | ry Part 1 Crime Totals:                                                                                          | 37                          | 38                          | -2.63%                                 | 132                           | 149                                 | -11.41%                                                           | 779                                      | 649                              | 20.03%                                                    |
|           | Current 7 Day Period:<br>Current 28 Day Period:<br>Current YTD Day Period:                                       | Ę                           | 5/8/2022 -                  | - 6/4/2022<br>- 6/4/2022<br>- 6/4/2022 | Prior 28                      | ay Period<br>Day Perio<br>D Period: |                                                                   | 5/22/2022 -<br>4/10/2022 -<br>1/1/2021 - | 5/7/2022                         |                                                           |

#### NW - Central District (P2)

| A/C        | Offense Statute                        | <u>Address</u>                | Reported Date | <u>Dist</u> |
|------------|----------------------------------------|-------------------------------|---------------|-------------|
| SPA        | . <u>2EG</u>                           |                               |               |             |
| С          | MAIL THEFT                             | 1400 N WASHINGTON ST          | 5/31/2022     | P2          |
| С          | RESIDENTIAL BURGLARY                   | 300 W DALTON AVE              | 5/29/2022     | P1          |
| Α          | RESIDENTIAL BURGLARY                   | 1500 W CARLISLE AVE           | 5/31/2022     | P2          |
| С          | RESIDENTIAL BURGLARY                   | 2000 N ADAMS ST               | 6/3/2022      | P1          |
| С          | THEFT 2D ALL OTHER                     | 1400 N DIVISION ST            | 5/31/2022     | P2          |
| С          | THEFT 2D FROM MOTOR VEHICLE            | 2200 N ASH ST                 | 5/29/2022     | P2          |
| С          | THEFT 2D FROM MOTOR VEHICLE            | 800 W AUGUSTA AVE             | 6/3/2022      | P2          |
| С          | THEFT 3D ALL OTHER                     | 800 W MAXWELL AVE             | 6/2/2022      | P1          |
| С          | THEFT 3D ALL OTHER                     | 500 W SINTO AVE               | 6/1/2022      | P2          |
| С          | THEFT 3D SHOPLIFTING                   | 1600 W NORTHWEST BLVD         | 5/30/2022     |             |
| С          | THEFT 3D SHOPLIFTING                   | 1600 W NORTHWEST BLVD         | 6/1/2022      |             |
| С          | THEFT 3D SHOPLIFTING                   | 1600 W NORTHWEST BLVD         | 6/2/2022      |             |
| С          | THEFT OF MOTOR VEHICLE                 | 1300 W YORK AVE               | 5/31/2022     | P1          |
| С          | THEFT OF MOTOR VEHICLE                 | 300 W INDIANA AVE             | 6/3/2022      | P1          |
| С          | THEFT OF MOTOR VEHICLE                 | 2500 N DIVISION ST            | 6/4/2022      | P1          |
| <u>SPA</u> | .2RS                                   |                               |               |             |
| С          | THEFT 1D FROM MOTOR VEHICLE            | 100 W NORTH RIVER DR          | 5/31/2022     | P2          |
| С          | THEFT 2D ALL OTHER                     | W BOONE AVE / N WASHINGTON ST | 5/29/2022     |             |
| С          | THEFT 2D FROM MOTOR VEHICLE            | 300 W NORTH RIVER DR          | 5/31/2022     | P2          |
| С          | THEFT 3D FROM MOTOR VEHICLE            | 300 W NORTH RIVER DR          | 5/30/2022     |             |
| С          | THEFT 3D SHOPLIFTING                   | 900 N DIVISION ST             | 5/29/2022     | P2          |
| С          | THEFT 3D SHOPLIFTING                   | 900 N DIVISION ST             | 5/30/2022     | P2          |
| С          | THEFT OF MOTOR VEHICLE                 | 600 W MALLON AVE              | 6/2/2022      | P1          |
| SPA        | 2WC                                    |                               |               |             |
| С          | BURGLARY 1D FROM RESIDENCE             | 1600 N CEDAR ST               | 5/30/2022     | P1          |
| С          | BURGLARY 2D GARAGE                     | 2000 W SPOFFORD AVE           | 5/31/2022     | P2          |
| С          | BURGLARY 2D GARAGE                     | 1200 W COLLEGE AVE            | 6/3/2022      |             |
| С          | RESIDENTIAL BURGLARY                   | 1600 N CEDAR ST               | 5/29/2022     | P2          |
| С          | RESIDENTIAL BURGLARY                   | 1200 N OAK ST                 | 6/4/2022      | P1          |
| С          | THEFT 1D FROM BUILDING                 | 1800 W CENTENNIAL WAY         | 6/3/2022      |             |
| С          | THEFT 2D ALL OTHER                     | 1300 W MALLON AVE             | 6/3/2022      | P2          |
| С          | THEFT 3D ALL OTHER                     | 2000 W BOONE AVE              | 6/2/2022      | P2          |
| С          | THEFT 3D ALL OTHER                     | 2300 W BROADWAY AVE           | 5/31/2022     |             |
| С          | THEFT 3D FROM BUILDING                 | 2500 W BOONE AVE              | 6/2/2022      |             |
| С          | THEFT 3D VEHICLE PARTS AND ACCESSORIES | 2800 W GARDNER AVE            | 5/31/2022     | P2          |
| С          | THEFT 3D VEHICLE PARTS AND ACCESSORIES | 1400 W SPOFFORD AVE           | 6/2/2022      | P2          |
| С          | VEHICULAR ASSAULT                      | N MAPLE ST / W INDIANA AVE    | 5/30/2022     | P1          |

| A/C | Offense Statute                        | Address              | Reported Date | Dist |
|-----|----------------------------------------|----------------------|---------------|------|
| SP/ | A2WH                                   |                      |               |      |
| С   | THEFT 2D ALL OTHER                     | 1900 N HOLY NAMES CT | 5/30/2022     | P1   |
| С   | THEFT 3D VEHICLE PARTS AND ACCESSORIES | 4100 W WHISTALKS WAY | 6/3/2022      | P2   |