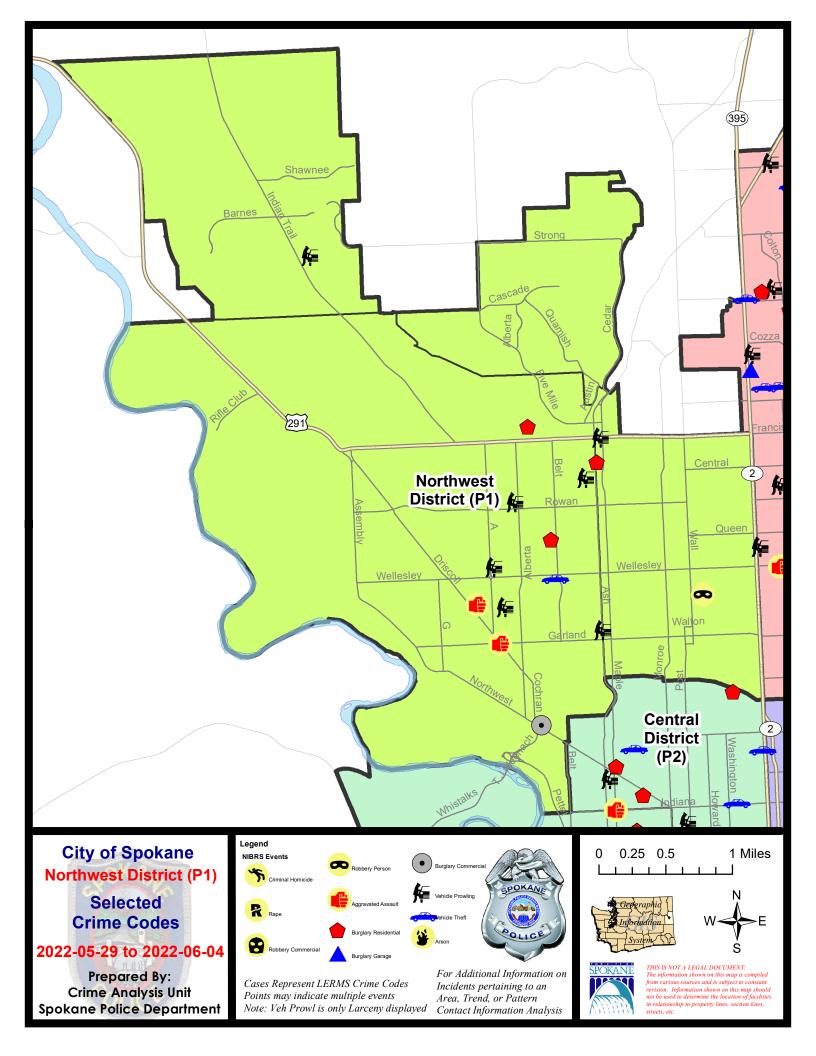

#### **NW - Northwest District (P1)**

#### **Preliminary IBR Counts**

|           |                                                                                                                                  | 7 Da                        | ny Compari                  | son                              | 28 Da                        | ay Compai                             | rison                                                           | YT                                       | D Comparis                      | on                                                          |
|-----------|----------------------------------------------------------------------------------------------------------------------------------|-----------------------------|-----------------------------|----------------------------------|------------------------------|---------------------------------------|-----------------------------------------------------------------|------------------------------------------|---------------------------------|-------------------------------------------------------------|
| NIBRS Ca  | ategories (Part 1 Selected)                                                                                                      | Current                     | Prior                       | Percent                          | Current                      | Prior                                 | Percent                                                         | Current                                  | Prior                           | Percent                                                     |
| Violent   | Criminal Homicide Rape Robbery - Commercial Robbery - Person Aggravated Assault - Non DV Aggravated Assault - DV  Violent Total: | 0<br>0<br>0<br>1<br>1<br>1  | 0<br>0<br>0<br>0<br>0<br>1  | 0.00%                            | 0<br>1<br>0<br>1<br>3<br>2   | 0<br>2<br>1<br>2<br>5<br>6            | -50.00%<br>-100.00%<br>-50.00%<br>-40.00%<br>-66.67%            | 0<br>11<br>5<br>9<br>25<br>20            | 1<br>14<br>4<br>7<br>20<br>17   | -100.00%<br>-21.43%<br>25.00%<br>28.57%<br>25.00%<br>17.65% |
| Property  | Burglary - Residential Burglary Garage Burglary Commercial Larceny Vehicle Theft Arson  Property Total:                          | 3<br>0<br>1<br>17<br>1<br>0 | 4<br>0<br>0<br>35<br>3<br>0 | -25.00%<br>-51.43%<br>-66.67%    | 13<br>0<br>1<br>92<br>8<br>0 | 4<br>4<br>3<br>63<br>9<br>1           | 225.00%<br>-100.00%<br>-66.67%<br>46.03%<br>-11.11%<br>-100.00% | 48<br>18<br>16<br>388<br>61<br>4         | 42<br>41<br>8<br>427<br>55<br>5 | 14.29%<br>-56.10%<br>100.00%<br>-9.13%<br>10.91%<br>-20.00% |
| Prelimina | ry Part 1 Crime Totals:                                                                                                          | 25                          | 43                          | -41.86%                          | 121                          | 100                                   | 21.00%                                                          | 605                                      | 641                             | -5.62%                                                      |
|           | Current 7 Day Period: Current 28 Day Period: Current YTD Day Period:                                                             | Ę                           | 5/8/2022 -                  | 6/4/2022<br>6/4/2022<br>6/4/2022 | Prior 28                     | Pay Period<br>Day Period<br>D Period: |                                                                 | 5/22/2022 -<br>4/10/2022 -<br>1/1/2021 - | 5/7/2022                        |                                                             |

#### NW - Northwest District (P1)

| A/C | Offense Statute                        | <u>Address</u>                  | Reported Date | <u>Dist</u> |
|-----|----------------------------------------|---------------------------------|---------------|-------------|
| SPA | 1BS                                    |                                 |               |             |
| С   | RESIDENTIAL BURGLARY                   | 2500 W HOUSTON AVE              | 6/1/2022      | P1          |
| SPA | AIIT                                   |                                 |               |             |
| С   | THEFT 2D FROM MOTOR VEHICLE            | 8600 N JAMES DR                 | 6/1/2022      |             |
| С   | THEFT 3D VEHICLE PARTS AND ACCESSORIES | 8800 N SUNDANCE LN              | 5/29/2022     | P1          |
| С   | THEFT 3D VEHICLE PARTS AND ACCESSORIES | 10100 N SEMINOLE DR             | 5/29/2022     | P1          |
| SPA | 1NH                                    |                                 |               |             |
| Α   | BURGLARY 1D FROM RESIDENCE             | 6000 N ASH ST                   | 6/3/2022      | P1          |
| С   | ROBBERY 1D PERSON                      | 500 W LONGFELLOW AVE            | 6/2/2022      | P1          |
| С   | THEFT 2D FROM BUILDING                 | 4000 N ADAMS ST                 | 5/30/2022     | P1          |
| С   | THEFT 3D CITY FROM MOTOR VEHICLE       | N ASH ST / W WALTON AVE         | 6/3/2022      | P1          |
| С   | THEFT 3D FROM MOTOR VEHICLE            | 1600 W FRANCIS AVE              | 5/31/2022     | P1          |
| SPA | 1NW                                    |                                 |               |             |
| С   | ASSAULT 2D                             | 3000 W HEROY AVE                | 6/2/2022      | P1          |
| С   | ASSAULT 2D                             | N DRISCOLL BLVD / W GARLAND AVE | 6/4/2022      | P1          |
| С   | BURGLARY 2D COMMERCIAL                 | 2400 W NORTHWEST BLVD           | 5/29/2022     | P1          |
| С   | RESIDENTIAL BURGLARY                   | 2200 W QUEEN AVE                | 6/1/2022      | P1          |
| С   | THEFT 2D FROM MOTOR VEHICLE            | 5500 N ALBERTA ST               | 5/29/2022     | P1          |
| С   | THEFT 2D FROM MOTOR VEHICLE            | 2800 W BROAD AVE                | 5/30/2022     | P1          |
| С   | THEFT 2D FROM MOTOR VEHICLE            | 2700 W LONGFELLOW AVE           | 5/30/2022     | P1          |
| С   | THEFT 3D ALL OTHER                     | 2400 W DECATUR AVE              | 5/31/2022     |             |
| С   | THEFT 3D FROM MOTOR VEHICLE            | 5800 N OAK ST                   | 6/3/2022      |             |
| С   | THEFT 3D SHOPLIFTING                   | 2300 W WELLESLEY AVE            | 5/30/2022     | P1          |
| С   | THEFT 3D SHOPLIFTING                   | 2500 W WELLESLEY AVE            | 5/30/2022     | P1          |
| С   | THEFT 3D SHOPLIFTING                   | 2300 W WELLESLEY AVE            | 5/31/2022     | P1          |
| С   | THEFT 3D SHOPLIFTING                   | 2500 W WELLESLEY AVE            | 6/1/2022      |             |
| С   | THEFT 3D SHOPLIFTING                   | 2500 W WELLESLEY AVE            | 6/1/2022      |             |
| С   | THEFT 3D SHOPLIFTING                   | 2500 W WELLESLEY AVE            | 6/2/2022      |             |
| С   | THEFT OF MOTOR VEHICLE                 | 2200 W WELLESLEY AVE            | 5/31/2022     | P1          |