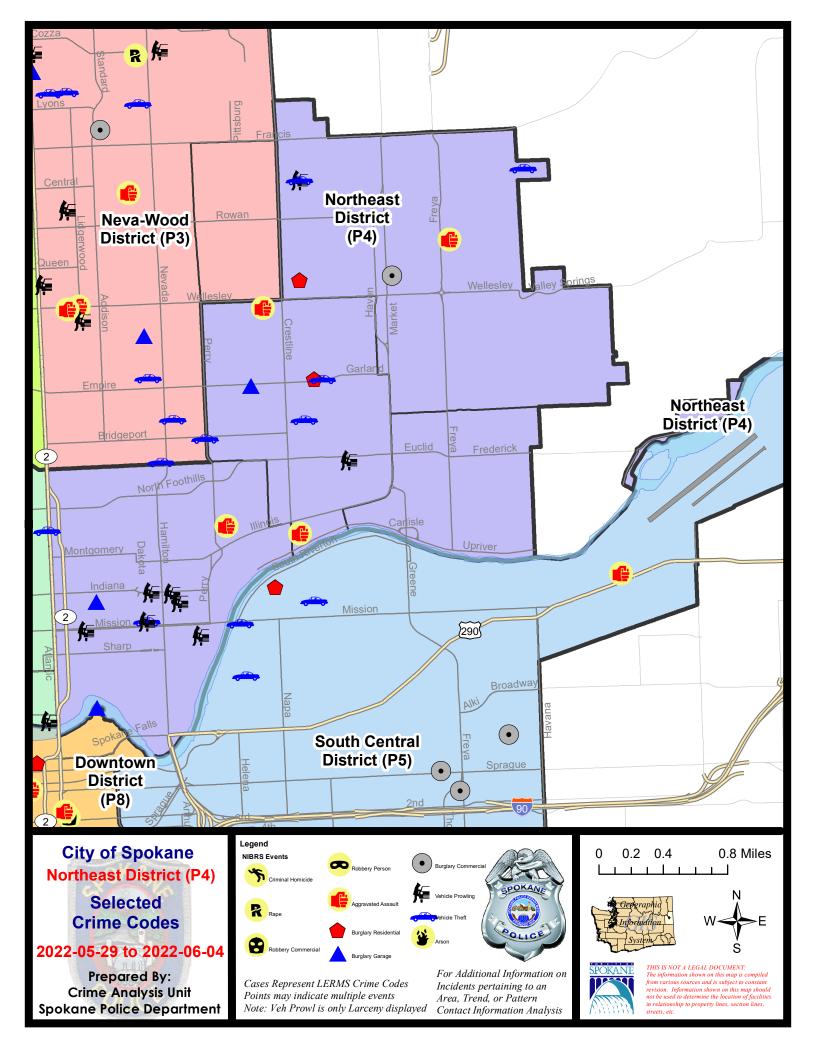

| Ę                           | 5/8/2022                    | - 6/4/2022<br>- 6/4/2022<br>- 6/4/2022      | Prior 28                       | Pay Period<br>Day Perio<br>D Period: |                                                             | 5/22/2022 -<br>4/10/2022 -<br>1/1/2021 - | 5/7/2022                         |                                                          |

Prepared by SPD Crime Analysis Office - Monday, June 6, 2022

NOTE: SPD moved from UCR to the NIBRS reporting standard on 10/4/16 following the transition to a new RMS System. Numbers on CompStat reports prior to this date should not be used as a comparison to those on this report. Additional info on these reporting standards can be found on the FBI website: https://ucr.fbi.gov/nibrs-overview





#### NE - Northeast District (P4)



| <u>A/C</u> | Offense Statute                        | <u>Address</u>                  | Reported Date | <u>Dist</u> |
|------------|----------------------------------------|---------------------------------|---------------|-------------|
| SPE        | 34BE                                   |                                 |               |             |
| С          | ASSAULT 2D                             | 2100 E NORTH CRESCENT AVE       | 6/4/2022      | P4          |
| С          | BURGLARY 2D GARAGE                     | 1700 E EMPIRE AVE               | 5/31/2022     | P4          |
| С          | DRIVE BY SHOOTING                      | 1900 E HOFFMAN AVE              | 6/1/2022      | P4          |
| С          | RESIDENTIAL BURGLARY