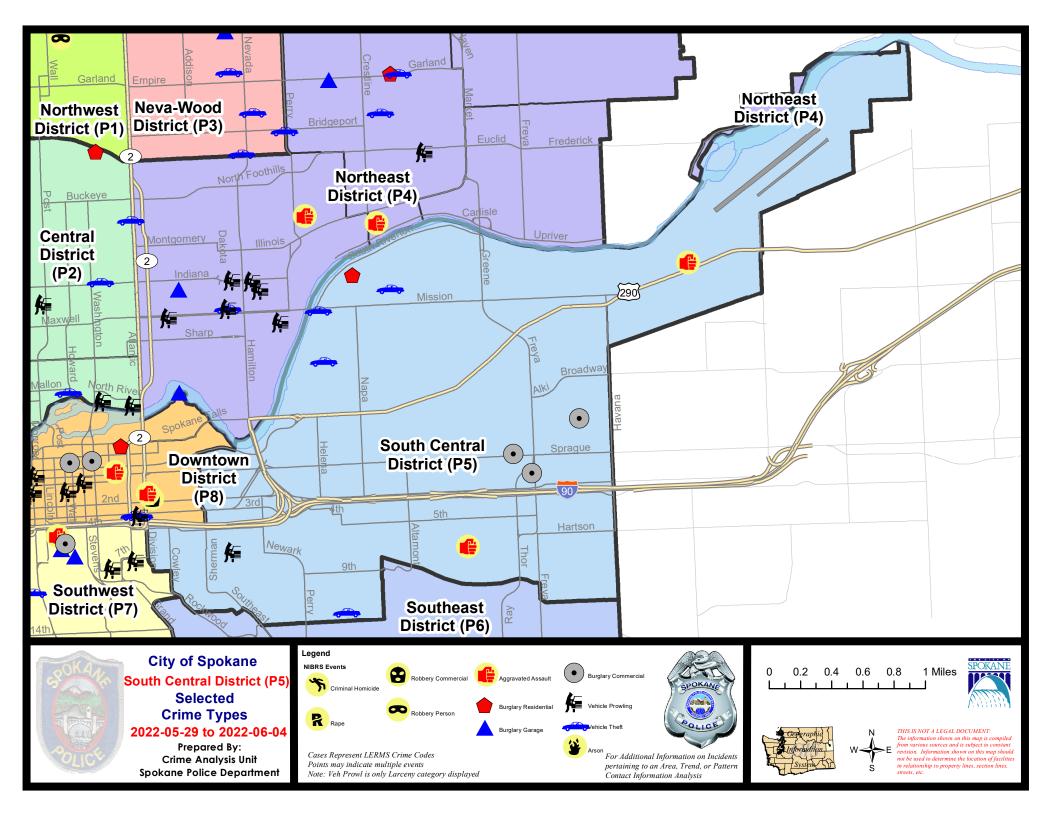

| Ę                      | 5/8/2022 -             | 6/4/2022<br>6/4/2022<br>6/4/2022                   | Prior 28                     | Day Period<br>Day Perio<br>D Period: |                                                    | 5/22/2022 -<br>4/10/2022 -<br>1/1/2021 - | 5/7/2022                         |                                                                      |

Prepared by SPD Crime Analysis Office - Monday, June 6, 2022

NOTE: SPD moved from UCR to the NIBRS reporting standard on 10/4/16 following the transition to a new RMS System. Numbers on CompStat reports prior to this date should not be used as a comparison to those on this report. Additional info on these reporting standards can be found on the FBI website: https://ucr.fbi.gov/nibrs-overview





#### SE - South Central District (P5)



| A/C | Offense Statute                        | Address                             | Reported Date | <u>Dist</u> |
|-----|----------------------------------------|-------------------------------------|---------------|-------------|
| SPC | SEC                                    |                                     |               |             |
| С   | BURGLARY 2D COMMERCIAL                 | 4000 E FERRY AVE                    | 5/29/2022     | P6          |
| С   | BURGLARY 2D COMMERCIAL                 | 100 S FREYA ST                      | 5/31/2022     | P6          |
| С   | BURGLARY 2D COMMERCIAL                 | 3400 E SPRAGUE AVE                  | 6/4/2022      | P6          |
| С   | BURGLARY 2D FENCED AREA                | 900 E