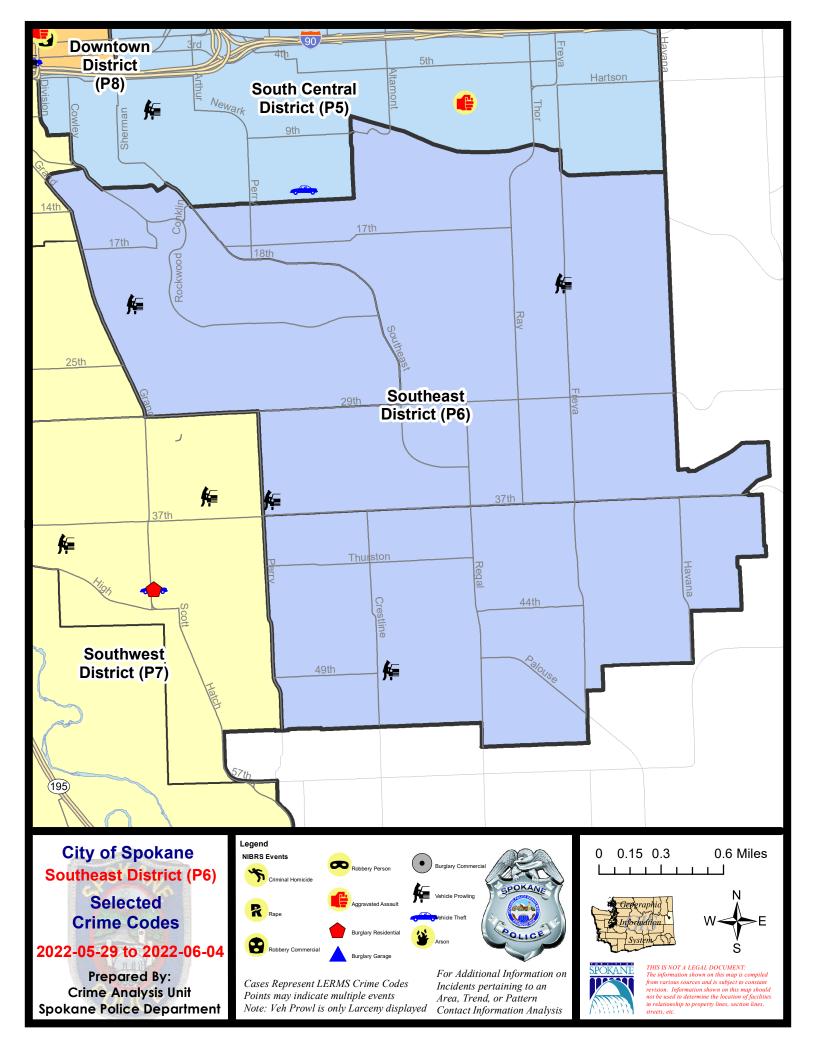

| Ę                     | 5/8/2022 -                  | 6/4/2022<br>6/4/2022<br>6/4/2022            | Prior 28                   | Day Period<br>Day Perio<br>D Period: |                                                     | 5/22/2022 -<br>4/10/2022 -<br>1/1/2021 - | 5/7/2022                        | 2                                                            |

Prepared by SPD Crime Analysis Office - Monday, June 6, 2022

NOTE: SPD moved from UCR to the NIBRS reporting standard on 10/4/16 following the transition to a new RMS System. Numbers on CompStat reports prior to this date should not be used as a comparison to those on this report. Additional info on these reporting standards can be found on the FBI website: https://ucr.fbi.gov/nibrs-overview





#### SE - Southeast District (P6)



| <u>A</u> | /C Offense Statute                       | <u>Address</u>  | <u>Reported Date</u> | <u>Dist</u> |
|----------|------------------------------------------|-----------------|----------------------|-------------|
| <u>s</u> | SPC6LH                                   |                 |                      |             |
| (        | C THEFT 3D ALL OTHER                     | 3100 S REGAL ST | 6/1/2022             | P6          |
| (        | C THEFT 3D FROM MOTOR VEHICLE            | 2000 S FREYA ST | 5/31/2022            |             |
| (        | C THEFT 3D FROM MOTOR VEHICLE            | 1400 E 36TH AVE | 6/2/2022             |             |
| <u>s</u> | PC6RW                                    |                 |