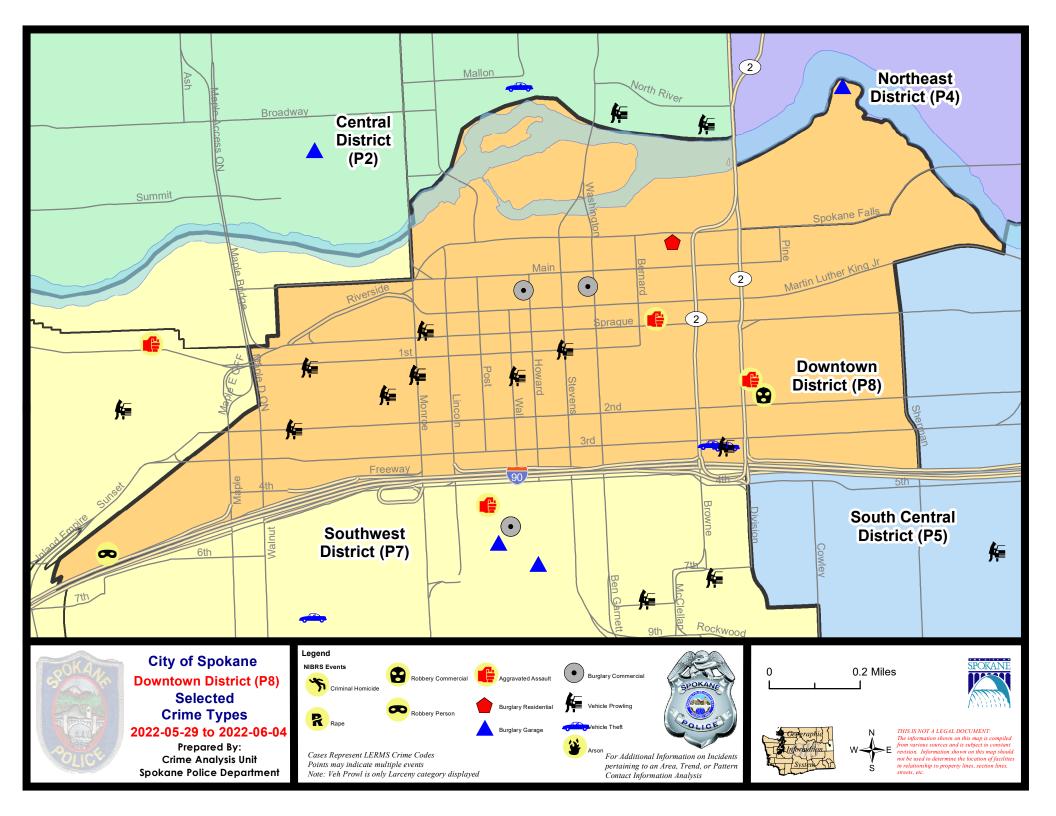

|                             |                                        |                                          |                                |                                     |                                      | 7                                        | _                               |                                                            |

Prepared by SPD Crime Analysis Office - Monday, June 6, 2022

NOTE: SPD moved from UCR to the NIBRS reporting standard on 10/4/16 following the transition to a new RMS System. Numbers on CompStat reports prior to this date should not be used as a comparison to those on this report. Additional info on these reporting standards can be found on the FBI website: https://ucr.fbi.gov/nibrs-overview





#### SW - Downtown District (P8)



| A/C | Offense Statute                        | <u>Address</u>                     | Reported Date | <u>Dist</u> |
|-----|----------------------------------------|------------------------------------|---------------|-------------|
| SPD | 8EC                                    |                                    |               |             |
| С   | ASSAULT 2D                             | 100 S DIVISION ST                  | 6/2/2022      | P8          |
| С   | ROBBERY 1D COMMERCIAL                  | 100 S DIVISION ST                  | 6/2/2022      | P8          |
| С   | THEFT 2D VEHICLE PARTS AND ACCESSORIES | 200 E SPRAGUE AVE                  | 5/31/2022     |             |
| С   | THEFT 3D CITY SHOPLIFTING              | 200 S DIVISION ST