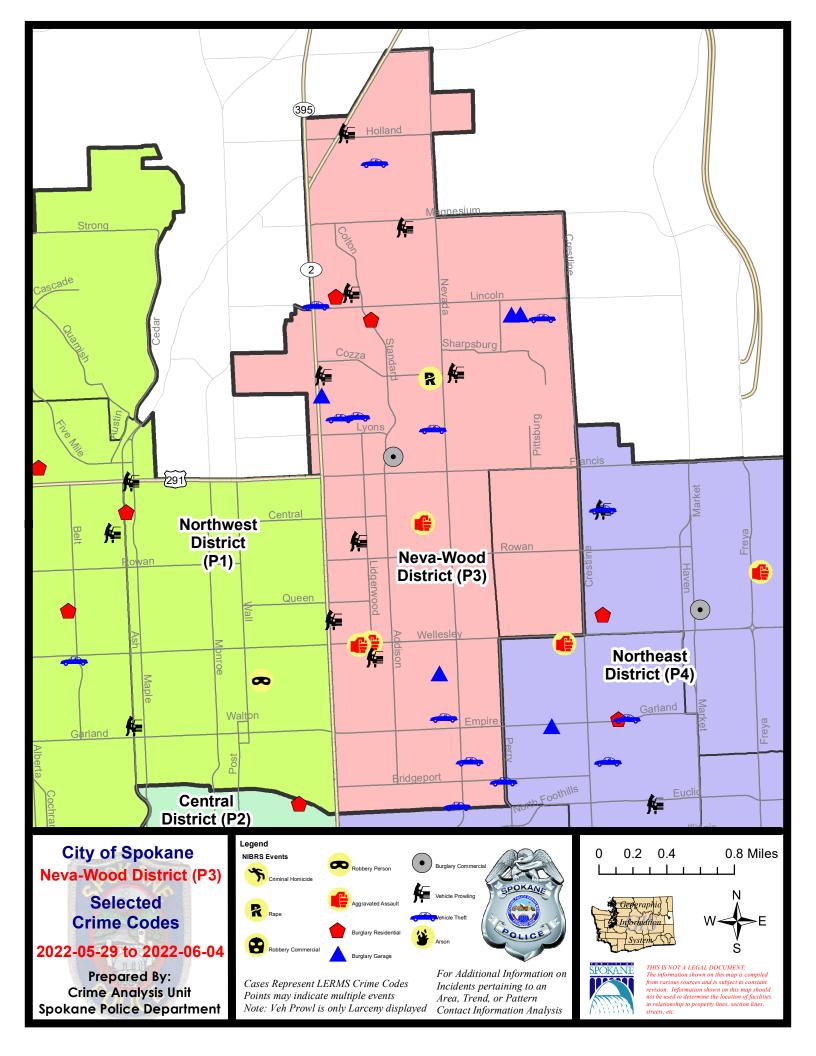

#### NE - Neva-Wood District (P3)

#### **Preliminary IBR Counts**

|           |                                                                                                                                  | 7 Da                         | ny Compan                   | ison                                                          | 28 Da                          | 28 Day Comparison               |                                                   |                                    | YTD Comparison                   |                                                                |  |
|-----------|----------------------------------------------------------------------------------------------------------------------------------|------------------------------|-----------------------------|---------------------------------------------------------------|--------------------------------|---------------------------------|---------------------------------------------------|------------------------------------|----------------------------------|----------------------------------------------------------------|--|
| NIBRS Ca  | ategories (Part 1 Selected)                                                                                                      | Current                      | Prior                       | Percent                                                       | Current                        | Prior                           | Percent                                           | Current                            | Prior                            | Percent                                                        |  |
| Violent   | Criminal Homicide Rape Robbery - Commercial Robbery - Person Aggravated Assault - Non DV Aggravated Assault - DV  Violent Total: | 0<br>1<br>0<br>0<br>3<br>0   | 0<br>0<br>1<br>1<br>0<br>0  | -100.00%<br>-100.00%                                          | 0<br>3<br>5<br>3<br>4<br>3     | 0<br>5<br>1<br>1<br>4<br>4      | -40.00%<br>400.00%<br>200.00%<br>0.00%<br>-25.00% | 0<br>11<br>22<br>19<br>28<br>19    | 2<br>24<br>7<br>14<br>36<br>29   | -100.00%<br>-54.17%<br>214.29%<br>35.71%<br>-22.22%<br>-34.48% |  |
| Property  | Burglary - Residential Burglary Garage Burglary Commercial Larceny Vehicle Theft Arson  Property Total:                          | 2<br>4<br>1<br>37<br>10<br>0 | 5<br>3<br>2<br>61<br>7<br>1 | -60.00%<br>33.33%<br>-50.00%<br>-39.34%<br>42.86%<br>-100.00% | 14<br>8<br>7<br>182<br>28<br>2 | 12<br>6<br>10<br>208<br>28<br>0 | 16.67%<br>33.33%<br>-30.00%<br>-12.50%<br>0.00%   | 60<br>28<br>43<br>1104<br>146<br>5 | 45<br>32<br>39<br>798<br>51<br>4 | 33.33%<br>-12.50%<br>10.26%<br>38.35%<br>186.27%<br>25.00%     |  |
| Prelimina | ry Part 1 Crime Totals:  Current 7 Day Period:                                                                                   | 58<br>5/                     | 29/2022                     | -28.40%<br>- 6/4/2022                                         | 259<br><b>Prior 7</b> D        | 279<br>Day Period               | -7.17%                                            | 1485                               | 1081                             | 37.37%                                                         |  |
|           | Current 28 Day Period:<br>Current YTD Day Period:                                                                                |                              |                             | - 6/4/2022<br>- 6/4/2022                                      |                                | Day Perio<br>D Period:          | d:                                                | 4/10/2022 -<br>1/1/2021 -          |                                  |                                                                |  |