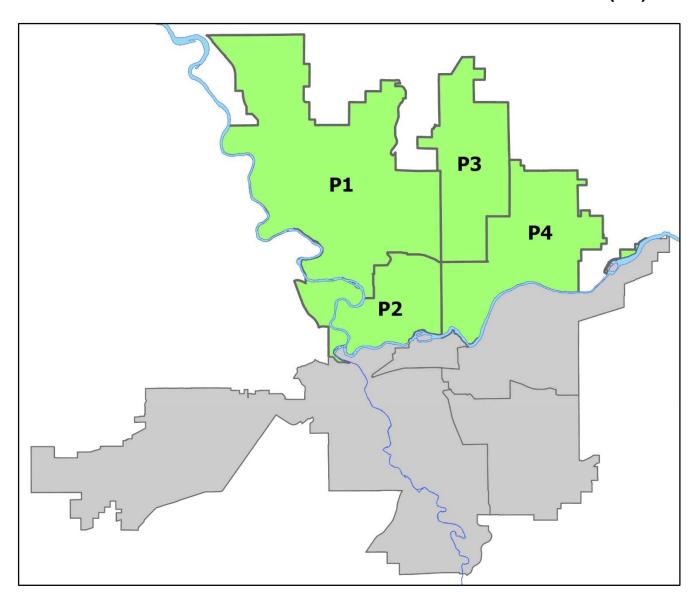

# SPOKANE POLICE DEPARTMENT NORTH Police Service Area

**Captain Mark Griffiths** 

Northwest District (P1)
Central District (P2)

**Neva-Wood District (P3)** 

**Northeast District (P4)** 

Saturday, June 4, 2022

#### NORTH PRECINCT (P1, P2, P3, and P4)