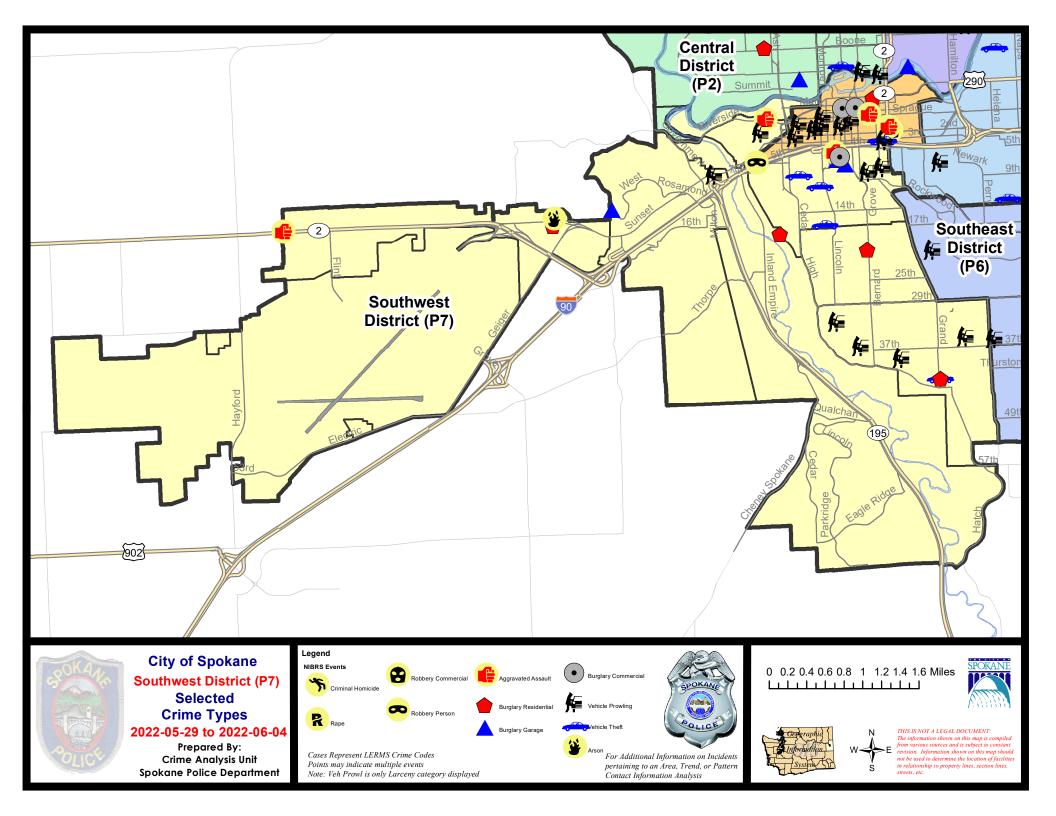

| į                           | 5/8/2022                    | - 6/4/2022<br>- 6/4/2022<br>- 6/4/2022        | Prior 28                      | Day Period<br>Day Perio<br>D Period: |                                                    | 5/22/2022<br>4/10/2022<br>1/1/2021 | - 5/7/2022                       |                                                           |

Prepared by SPD Crime Analysis Office - Monday, June 6, 2022

NOTE: SPD moved from UCR to the NIBRS reporting standard on 10/4/16 following the transition to a new RMS System. Numbers on CompStat reports prior to this date should not be used as a comparison to those on this report. Additional info on these reporting standards can be found on the FBI website: https://ucr.fbi.gov/nibrs-overview





#### SE - Southwest District (P7)



| A/C | Offense Statute                        | Address                  | Reported Date | <u>Dist</u> |
|-----|----------------------------------------|--------------------------|---------------|-------------|
| SPD | <b>Р7ВА</b>                            |                          |               |             |
| С   | DRIVE BY SHOOTING                      | 1800 W RIVERSIDE AVE     | 5/31/2022     | P8          |
| С   | THEFT 1D FROM MOTOR VEHICLE            | 1900 W PACIFIC AVE       | 6/2/2022      |             |
| С   | THEFT 2D VEHICLE PARTS AND ACCESSORIES | 1900 W PACIFIC AVE       | 6/2/2022      |             |
| SPD | <b>27CH</b>                            |                          |               |             |
| С   | ASSAULT 2D