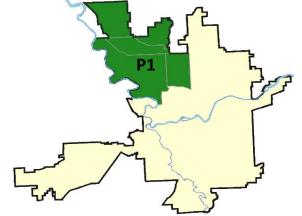

| Ę                           | 5/8/2022 -                  | 6/4/2022<br>6/4/2022<br>6/4/2022 | Prior 28                     | Pay Period<br>Day Period<br>D Period: |                                                                 | 5/22/2022 -<br>4/10/2022 -<br>1/1/2021 - | 5/7/2022                        |                                                             |

Prepared by SPD Crime Analysis Office - Monday, June 6, 2022

NOTE: SPD moved from UCR to the NIBRS reporting standard on 10/4/16 following the transition to a new RMS System. Numbers on CompStat reports prior to this date should not be used as a comparison to those on this report. Additional info on these reporting standards can be found on the FBI website: https://ucr.fbi.gov/nibrs-overview





#### NW - Northwest District (P1)



| A/C | Offense Statute                        | <u>Address</u>                  | Reported Date | <u>Dist</u> |
|-----|----------------------------------------|---------------------------------|---------------|-------------|
| SPA | 1BS                                    |                                 |               |             |
| С   | RESIDENTIAL BURGLARY                   | 2500 W HOUSTON AVE              | 6/1/2022      | P1          |
| SPA | AIIT                                   |                                 |               |             |
| С   | THEFT 2D FROM MOTOR VEHICLE            | 8600 N JAMES DR                 | 6/1/2022      |             |
| С   | THEFT 3D VEHICLE PARTS AND ACCESSORIES | 8800 N SUNDANCE LN