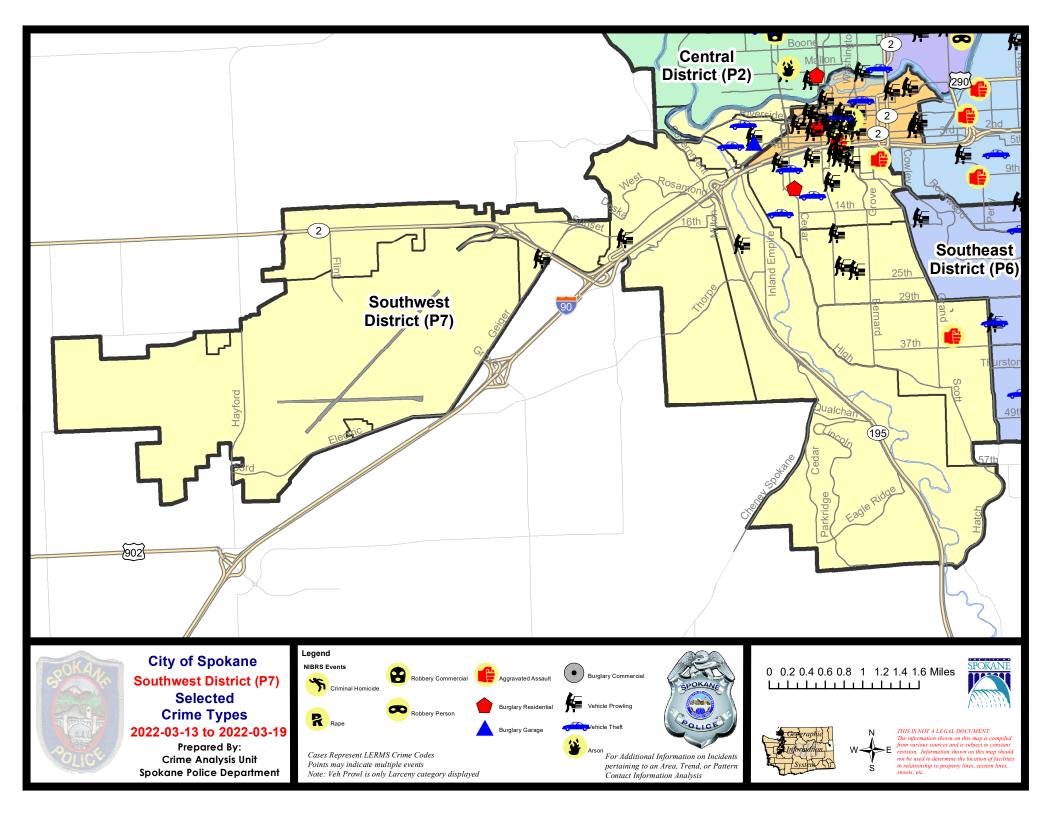

#### SW - Southwest District (P7)

|           |                                                                                                                                 | 7 Da                        | y Compari                   | son                                    | 28 Day Comparison             |                                 |                                                  | YTD Comparison                  |                                  |                                                         |
|-----------|---------------------------------------------------------------------------------------------------------------------------------|-----------------------------|-----------------------------|----------------------------------------|-------------------------------|---------------------------------|--------------------------------------------------|---------------------------------|----------------------------------|---------------------------------------------------------|
| NIBRS Ca  | tegories (Part 1 Selected)                                                                                                      | Current                     | Prior                       | Percent                                | Current                       | Prior                           | Percent                                          | Current                         | Prior                            | Percent                                                 |
| Violent   | Criminal Homicide<br>Rape<br>Robbery - Commercial<br>Robbery - Person<br>Aggravated Assault - Non DV<br>Aggravated Assault - DV | 0<br>0<br>0<br>1<br>1       | 0<br>0<br>0<br>0<br>0<br>0  |                                        | 1<br>1<br>0<br>2<br>4<br>2    | 0<br>2<br>2<br>2<br>5<br>2<br>2 | -50.00%<br>-100.00%<br>0.00%<br>-20.00%<br>0.00% | 1<br>4<br>2<br>5<br>14<br>4     | 1<br>7<br>0<br>4<br>9<br>10      | 0.00<br>-42.86<br>25.00<br>55.56<br>-60.00              |
|           | Violent Total:                                                                                                                  | 2                           | 0                           |                                        | 10                            | 13                              | -23.08%                                          | 30                              | 31                               | -3.23                                                   |
| Property  | Burglary - Residential<br>Burglary Garage<br>Burglary Commercial<br>Larceny<br>Vehicle Theft<br>Arson                           | 1<br>1<br>0<br>24<br>5<br>0 | 0<br>1<br>5<br>20<br>2<br>0 | 0.00%<br>-100.00%<br>20.00%<br>150.00% | 5<br>2<br>6<br>113<br>21<br>0 | 3<br>6<br>2<br>120<br>17<br>0   | 66.67%<br>-66.67%<br>200.00%<br>-5.83%<br>23.53% | 11<br>9<br>11<br>313<br>52<br>0 | 19<br>13<br>12<br>208<br>25<br>1 | -42.11<br>-30.77<br>-8.33<br>50.48<br>108.00<br>-100.00 |
|           | Property Total:                                                                                                                 | 31                          | 28                          | 10.71%                                 | 147                           | 148                             | -0.68%                                           | 396                             | 278                              | 42.45                                                   |
| Prelimina | ry Part 1 Crime Totals:                                                                                                         | 33                          | 28                          | 17.86%                                 | 157                           | 161                             | -2.48%                                           | 426                             | 309                              | 37.86                                                   |
|           | Current 7 Day Period:                                                                                                           |                             |                             | 3/19/2022                              |                               | ay Period                       |                                                  | 3/6/2022 -                      |                                  |                                                         |
|           | Current 28 Day Period:<br>Current YTD Day Period:                                                                               |                             | 20/2022 -                   | 3/19/2022                              |                               | Day Perio<br>D Period:          | α:                                               | 1/23/2022 -<br>1/1/2021 -       |                                  |                                                         |

#### SE - Southwest District (P7)

#### 3/13/2022 TO 3/19/2022

| <u>A/C</u> | Offense Statute                        | Address                 | Reported Date | Dist |
|------------|----------------------------------------|-------------------------|---------------|------|
| <u>SPD</u> | <u>978A</u>                            |                         |               |      |
| С          | BURGLARY 2D GARAGE                     | 2000 W 3RD AVE          | 3/18/2022     | P2   |
| С          | THEFT 1D ALL OTHER                     | 300 S CHESTNUT ST       | 3/16/2022     | P5   |
| С          | THEFT 3D FROM MOTOR VEHICLE            | 100 S CANNON ST         | 3/15/2022     | P7   |
| С          | THEFT 3D VEHICLE PARTS AND ACCESSORIES | 300 S COEUR D ALENE ST  | 3/14/2022     | P5   |
| С          | THEFT OF MOTOR VEHICLE                 | 2100 W 1ST AVE          | 3/14/2022     | P7   |
| С          | THEFT OF MOTOR VEHICLE                 | 2300 W 3RD AVE          | 3/15/2022     | P7   |
| <u>SPD</u> | <u>97CH</u>                            |                         |               |      |
| с          | HARASSMENT FELONY WEAPON INVOLVED      | S BROWNE ST / W 6TH AVE | 3/18/2022     | P5   |
| С          | RESIDENTIAL BURGLARY                   | 1400 W 10TH AVE         | 3/14/2022     | P7   |
| С          | THEFT 2D FROM MOTOR VEHICLE            | 900 S LINCOLN ST        | 3/19/2022     | P7   |
| С          | THEFT 3D FROM MOTOR VEHICLE            | W 4TH AVE / S HOWARD ST | 3/13/2022     | P7   |
| С          | THEFT 3D FROM MOTOR VEHICLE            | 700 W 5TH AVE           | 3/14/2022     | P7   |
| С          | THEFT 3D FROM MOTOR VEHICLE            | W 4TH AVE / S WALL ST   | 3/14/2022     | P7   |
| С          | THEFT 3D FROM MOTOR VEHICLE            | 1100 W 5TH AVE          | 3/15/2022     | P5   |
| А          | THEFT 3D FROM MOTOR VEHICLE            | 900 S LINCOLN ST        | 3/19/2022     | P7   |
| С          | THEFT 3D FROM MOTOR VEHICLE            | 1600 W 6TH AVE          | 3/13/2022     |      |
| С          | THEFT 3D VEHICLE PARTS AND ACCESSORIES | 600 S WALNUT ST         | 3/14/2022     | P7   |
| С          | THEFT 3D VEHICLE PARTS AND ACCESSORIES | 1100 W 5TH AVE          | 3/15/2022     | P5   |
| С          | THEFT 3D VEHICLE PARTS AND ACCESSORIES | 1100 W 8TH AVE          | 3/18/2022     | P7   |
| С          | THEFT 3D VEHICLE PARTS AND ACCESSORIES | 900 S LINCOLN ST        | 3/19/2022     | P7   |
| С          | THEFT 3D VEHICLE PARTS AND ACCESSORIES | 900 S LINCOLN ST        | 3/19/2022     | P7   |
| С          | THEFT OF A FIREARM FROM MOTOR VEHICLE  | 600 S STEVENS ST        | 3/16/2022     | P7   |
| С          | THEFT OF A FIREARM FROM MOTOR VEHICLE  | 800 W 5TH AVE           | 3/18/2022     | P7   |
| С          | THEFT OF MOTOR VEHICLE                 | 1100 W 11TH AVE         | 3/14/2022     | P7   |
| С          | THEFT OF MOTOR VEHICLE                 | W 7TH AVE / S WALNUT ST | 3/14/2022     | P7   |
| С          | THEFT OF MOTOR VEHICLE                 | W 14TH AVE / S ASH ST   | 3/18/2022     | P7   |
| <u>SPD</u> | <u>7CS</u>                             |                         |               |      |
| С          | ASSAULT 2D                             | 800 E 35TH AVE          | 3/19/2022     | P5   |
| <u>SPD</u> | 07LC                                   |                         |               |      |
| С          | THEFT 3D FROM MOTOR VEHICLE            | 2300 W 16TH AVE         | 3/16/2022     | P7   |
| <u>SPD</u> | <u>97MC</u>                            |                         |               |      |
| С          | THEFT 2D FROM MOTOR VEHICLE            | 1700 S LINCOLN ST       | 3/16/2022     | Р5   |
| С          | THEFT 3D FROM BUILDING                 | 600 W 28TH AVE          | 3/13/2022     |      |
| С          | THEFT 3D FROM MOTOR VEHICLE            | 500 W 23RD AVE          | 3/13/2022     |      |
| С          | THEFT 3D FROM MOTOR VEHICLE            | 700 W 22ND AVE          | 3/14/2022     |      |
|            |                                        |                         |               |      |