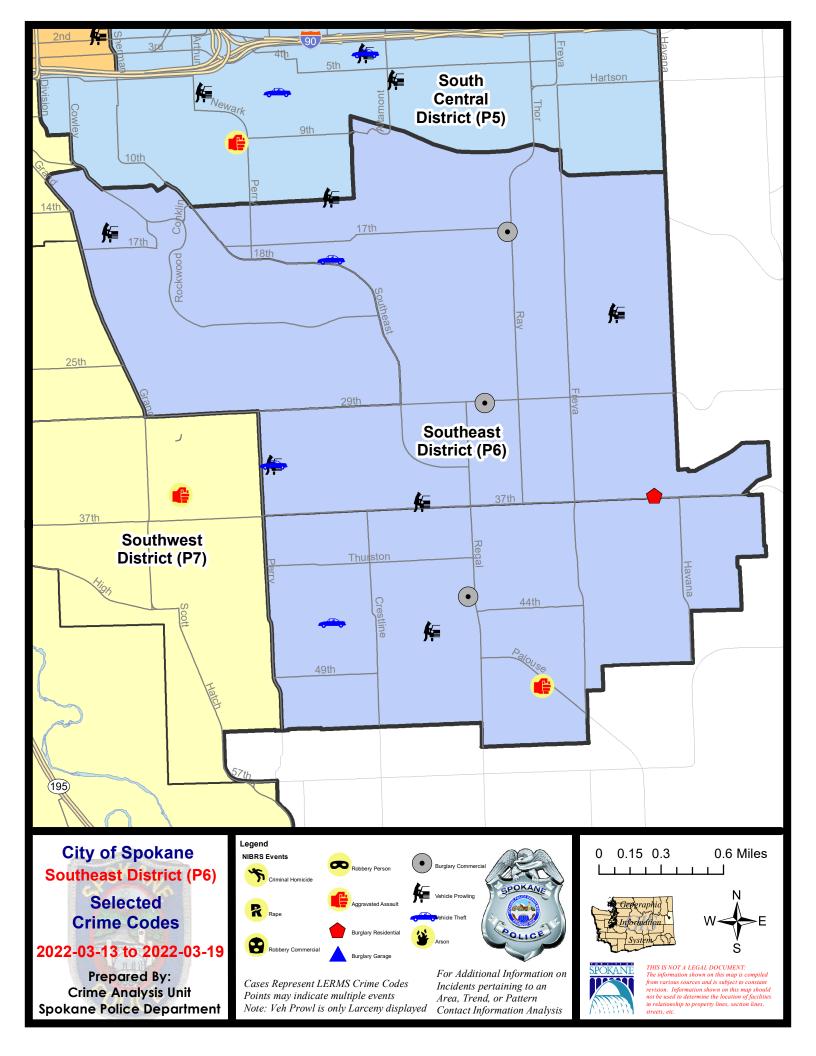

#### SE - Southeast District (P6)

|                                    |                                                                                                                                 | 7 Day Comparison 28 Day Comparison |                            |                             | YTD Comparison              |                               |                                           |                                |                                |                                                  |
|------------------------------------|---------------------------------------------------------------------------------------------------------------------------------|------------------------------------|----------------------------|-----------------------------|-----------------------------|-------------------------------|-------------------------------------------|--------------------------------|--------------------------------|--------------------------------------------------|
| NIBRS Categories (Part 1 Selected) |                                                                                                                                 | Current                            | Prior                      | Percent                     | Current                     | Prior                         | Percent                                   | Current                        | Prior                          | Percent                                          |
| Violent                            | Criminal Homicide<br>Rape<br>Robbery - Commercial<br>Robbery - Person<br>Aggravated Assault - Non DV<br>Aggravated Assault - DV | 0<br>0<br>0<br>0<br>0<br>1         | 0<br>0<br>0<br>0<br>0      |                             | 0<br>1<br>1<br>0<br>1<br>1  | 0<br>1<br>0<br>0<br>0<br>1    | 0.00%                                     | 0<br>2<br>1<br>0<br>1<br>4     | 0<br>4<br>0<br>0<br>4<br>3     | -50.00"<br>-75.00"<br>33.33"                     |
|                                    | Violent Total:                                                                                                                  | 1                                  | 0                          |                             | 4                           | 2                             | 100.00%                                   | 8                              | 11                             | -27.27                                           |
| Property                           | Burglary - Residential<br>Burglary Garage<br>Burglary Commercial<br>Larceny<br>Vehicle Theft<br>Arson                           | 2<br>0<br>3<br>7<br>3<br>0         | 1<br>0<br>0<br>7<br>1<br>0 | 100.00%<br>0.00%<br>200.00% | 4<br>0<br>3<br>31<br>8<br>0 | 10<br>1<br>0<br>38<br>15<br>0 | -60.00%<br>-100.00%<br>-18.42%<br>-46.67% | 20<br>4<br>5<br>102<br>26<br>1 | 12<br>12<br>2<br>95<br>12<br>0 | 66.674<br>-66.674<br>150.004<br>7.374<br>116.674 |
|                                    | Property Total:                                                                                                                 | 15                                 | 9                          | 66.67%                      | 46                          | 64                            | -28.13%                                   | 158                            | 133                            | 18.80                                            |
| Prelimina                          | ry Part 1 Crime Totals:                                                                                                         | 16                                 | 9                          | 77.78%                      | 50                          | 66                            | -24.24%                                   | 166                            | 144                            | 15.28                                            |
|                                    | Current 7 Day Period:                                                                                                           |                                    |                            | 3/19/2022                   |                             | ay Period                     |                                           | 3/6/2022 -                     |                                |                                                  |
|                                    | Current 28 Day Period:<br>Current YTD Day Period:                                                                               |                                    |                            | 3/19/2022<br>3/19/2022      |                             | Day Perio<br>D Period:        | d:                                        | 1/23/2022 -<br>1/1/2021 -      |                                |                                                  |

#### <u>SE - Southeast District (P6)</u>

| <u>A/C</u> | Offense Statute                         | Address                    | Reported Date | <u>Dist</u> |
|------------|-----------------------------------------|----------------------------|---------------|-------------|
| <u>SPC</u> | <u>6LH</u>                              |                            |               |             |
| С          | BURGLARY 2D COMMERCIAL                  | 3100 E 17TH AVE            | 3/13/2022     | P6          |
| С          | BURGLARY 2D COMMERCIAL                  | 3000 E 29TH AVE            | 3/19/2022     | P6          |
| С          | IBR Purposes Only - Motor Vehicle Theft | 1900 E 18TH AVE            | 3/15/2022     |             |
| С          | RESIDENTIAL BURGLARY                    | 4200 E 37TH AVE            | 3/14/2022     | P6          |
| С          | THEFT 2D ALL OTHER                      | 2800 E 30TH AVE            | 3/19/2022     | P6          |
| С          | THEFT 3D ALL OTHER                      | 2300 E NORTH ALTAMONT BLVD | 3/17/2022     |             |
| А          | THEFT 3D FROM MOTOR VEHICLE             | 1400 E 33RD AVE            | 3/15/2022     | P6          |
| С          | THEFT 3D FROM MOTOR VEHICLE             | 2200 S MYRTLE ST           | 3/17/2022     | P6          |
| С          | THEFT OF A FIREARM FROM MOTOR VEHICLE   | 3600 S COOK ST             | 3/18/2022     | P6          |
| А          | THEFT OF MOTOR VEHICLE                  | 1400 E 33RD AVE            | 3/15/2022     | P6          |
| <u>SPC</u> | <u>6RW</u>                              |                            |               |             |
| С          | THEFT 2D FROM MOTOR VEHICLE             | 400 E 16TH AVE             | 3/15/2022     | P6          |
| <u>SPC</u> | <u>6SG</u>                              |                            |               |             |
| С          | ASSAULT 2D                              | 5000 S PALOUSE HWY         | 3/17/2022     | P6          |
| С          | BURGLARY 2D COMMERCIAL                  | 4300 S REGAL ST            | 3/17/2022     | P6          |
| С          | RESIDENTIAL BURGLARY                    | 5000 S PALOUSE HWY         | 3/17/2022     | P6          |
| С          | THEFT 3D FROM MOTOR VEHICLE             | 4500 S COOK ST             | 3/18/2022     | P5          |
| С          | THEFT OF MOTOR VEHICLE                  | 4400 S MAGNOLIA ST         | 3/15/2022     | P6          |