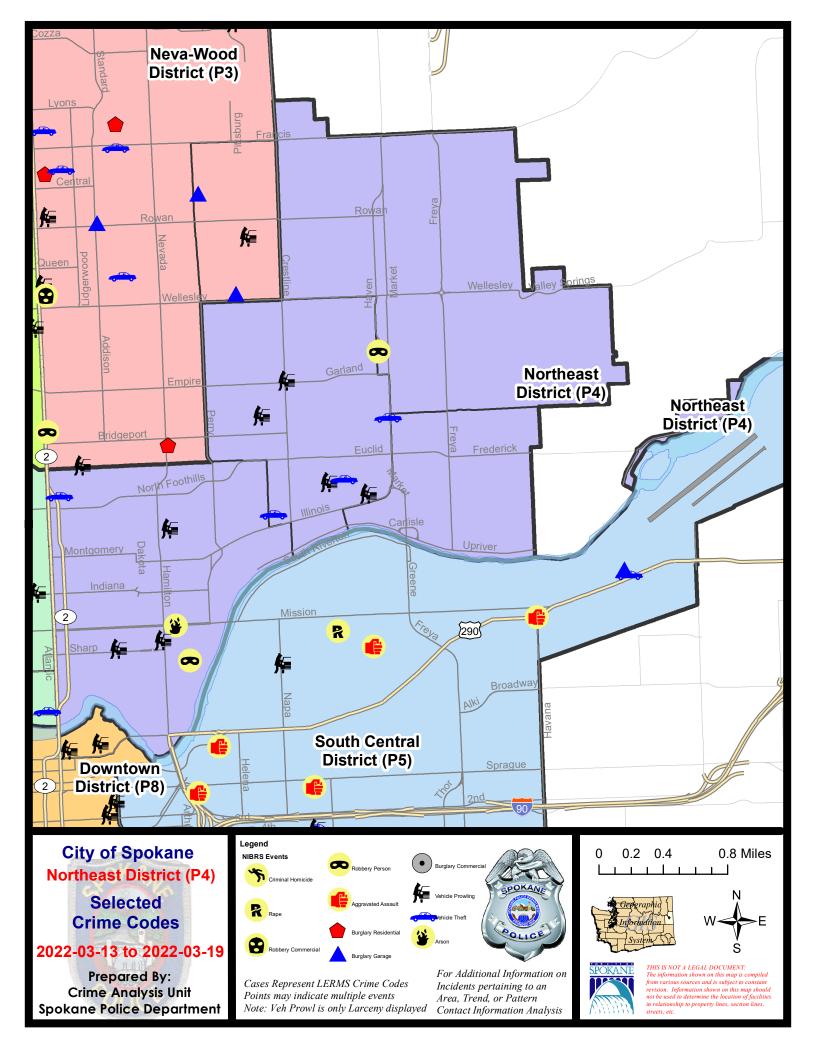

#### **NE - Northeast District (P4)**

|           |                             | 7 Da    | y Compari | son       | 28 Da     | ay Compai | rison   | YT          | D Comparis | on      |
|-----------|-----------------------------|---------|-----------|-----------|-----------|-----------|---------|-------------|------------|---------|
| NIBRS Ca  | tegories (Part 1 Selected)  | Current | Prior     | Percent   | Current   | Prior     | Percent | Current     | Prior      | Percen  |
| Violent   | Criminal Homicide           | 0       | 0         |           | 0         | 0         |         | 0           | 0          |         |
|           | Rape                        | 0       | 0         |           | 2         | 1         | 100.00% | 5           | 7          | -28.579 |
|           | Robbery - Commercial        | 0       | 0         |           | 0         | 0         |         | 1           | 2          | -50.00  |
|           | Robbery - Person            | 2       | 0         |           | 2         | 2         | 0.00%   | 5           | 7          | -28.57  |
|           | Aggravated Assault - Non DV | 0       | 0         |           | 3         | 6         | -50.00% | 12          | 14         | -14.299 |
|           | Aggravated Assault - DV     | 0       | 0         |           | 3         | 9         | -66.67% | 16          | 15         | 6.679   |
|           | Violent Total:              | 2       | 0         |           | 10        | 18        | -44.44% | 39          | 45         | -13.33  |
| Property  | Burglary - Residential      | 0       | 0         |           | 2         | 11        | -81.82% | 25          | 25         | 0.009   |
|           | Burglary Garage             | 0       | 1         | -100.00%  | 2         | 4         | -50.00% | 7           | 9          | -22.229 |
|           | Burglary Commercial         | 0       | 5         | -100.00%  | 11        | 15        | -26.67% | 39          | 13         | 200.009 |
|           | Larceny                     | 14      | 18        | -22.22%   | 79        | 107       | -26.17% | 252         | 247        | 2.029   |
|           | Vehicle Theft               | 4       | 4         | 0.00%     | 21        | 29        | -27.59% | 67          | 38         | 76.329  |
|           | Arson                       | 1       | 0         |           | 1         | 1         | 0.00%   | 2           | 3          | -33.339 |
|           | Property Total:             | 19      | 28        | -32.14%   | 116       | 167       | -30.54% | 392         | 335        | 17.019  |
| Prelimina | ry Part 1 Crime Totals:     | 21      | 28        | -25.00%   | 126       | 185       | -31.89% | 431         | 380        | 13.42   |
|           | Current 7 Day Period:       | 3/      | 13/2022 - | 3/19/2022 | Prior 7 D | ay Period | l:      | 3/6/2022 -  | 3/12/2022  | 2       |
|           | Current 28 Day Period:      | 2/      | 20/2022 - | 3/19/2022 | Prior 28  | Day Perio | d:      | 1/23/2022 - | 2/19/2022  | 2       |
|           | Current YTD Day Period:     | 1       | /1/2022 - | 3/19/2022 | Prior YT  | D Period: |         | 1/1/2021 -  | 3/19/2021  |         |

#### NE - Northeast District (P4)

| <u>A/C</u> | Offense Statute                        | Address                       | Reported Date | <u>Dist</u> |
|------------|----------------------------------------|-------------------------------|---------------|-------------|
| <u>SPB</u> | 4 <u>8</u> E                           |                               |               |             |
| С          | MAIL THEFT                             | 3500 N MARKET ST              | 3/15/2022     | P4          |
| С          | THEFT 2D FROM MOTOR VEHICLE            | 2800 N COOK ST                | 3/16/2022     | P4          |
| С          | THEFT 2D VEHICLE PARTS AND ACCESSORIES | 1800 E GLASS AVE              | 3/17/2022     | P2          |
| С          | THEFT 3D FROM MOTOR VEHICLE            | 2100 E EMPIRE AVE             | 3/15/2022     | P4          |
| С          | THEFT 3D FROM MOTOR VEHICLE            | 2700 N REGAL ST               | 3/18/2022     | P4          |
| С          | THEFT OF A FIREARM FROM MOTOR VEHICLE  | 1800 E GLASS AVE              | 3/17/2022     | P2          |
| С          | THEFT OF MOTOR VEHICLE                 | 3500 N MARKET ST              | 3/15/2022     | P4          |
| С          | THEFT OF MOTOR VEHICLE                 | 1900 E MARIETTA AVE           | 3/15/2022     | P4          |
| С          | THEFT OF MOTOR VEHICLE                 | 2600 E CLEVELAND AVE          | 3/17/2022     | P4          |
| <u>SPB</u> | <u>4HI</u>                             |                               |               |             |
| С          | ROBBERY 1D PERSON                      | 4100 N MARKET ST              | 3/18/2022     | P4          |
| С          | THEFT 3D ALL OTHER                     | 3000 E HOFFMAN AVE            | 3/17/2022     | P4          |
| С          | THEFT 3D CITY ALL OTHER                | 3000 E CENTRAL AVE            | 3/19/2022     | P4          |
| <u>SPB</u> | 4LO                                    |                               |               |             |
| С          | ARSON 2D                               | E MISSION AVE / N COLUMBUS ST | 3/15/2022     | P4          |
| С          | ROBBERY 1D PERSON                      | N SUPERIOR ST / E BOONE AVE   | 3/19/2022     | P4          |
| С          | THEFT 2D FROM MOTOR VEHICLE            | 500 E SHARP AVE               | 3/16/2022     | P2          |
| С          | THEFT 2D FROM MOTOR VEHICLE            | N NEVADA ST / E JACKSON AVE   | 3/15/2022     |             |
| С          | THEFT 3D SHOPLIFTING                   | 1500 E ILLINOIS AVE           | 3/13/2022     | P4          |
| С          | THEFT 3D SHOPLIFTING                   | 200 E NORTH FOOTHILLS DR      | 3/17/2022     | P2          |
| С          | THEFT 3D VEHICLE PARTS AND ACCESSORIES | 200 E MONTGOMERY AVE          | 3/15/2022     | P4          |
| С          | THEFT OF A FIREARM FROM MOTOR VEHICLE  | 1300 N HAMILTON ST            | 3/13/2022     | P4          |
| С          | THEFT OF MOTOR VEHICLE                 | 2800 N RUBY ST                | 3/13/2022     | P4          |