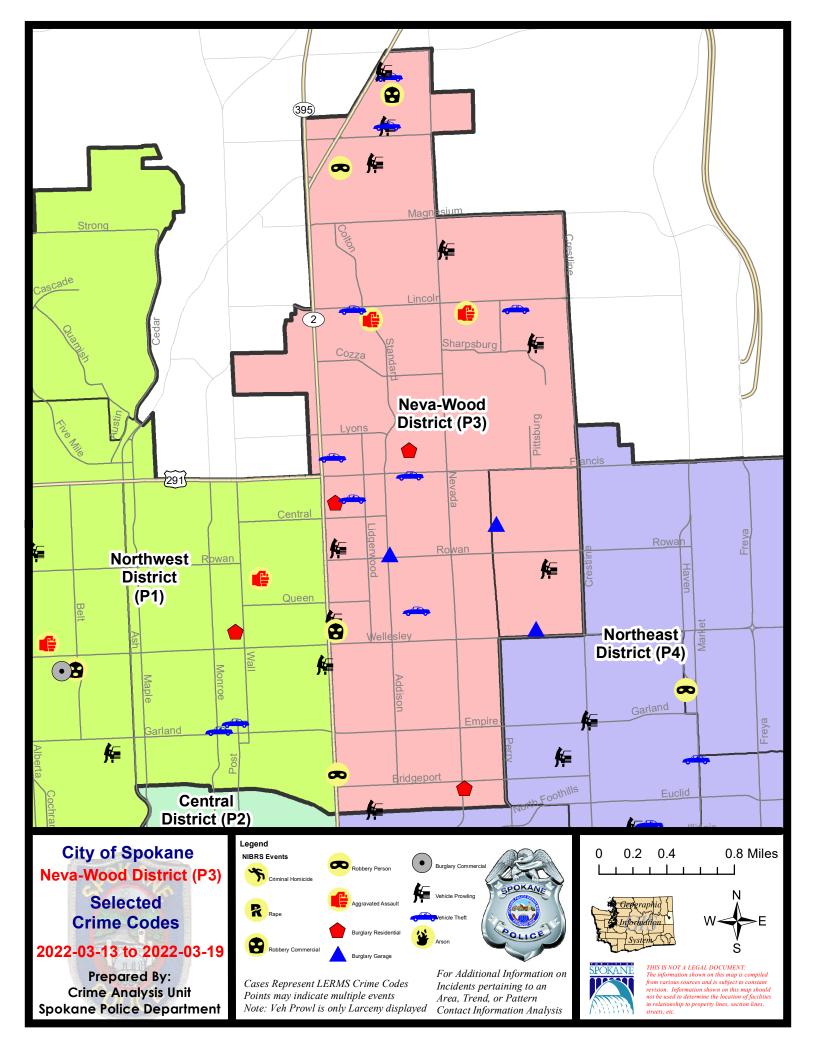

#### NE - Neva-Wood District (P3)

|           |                                                                                                                                 | 7 Da                        | y Compari                   | son                          | 28 Da                      | ay Compai                       | rison                                            | YTL                                  | D Comparis                       | on                                                    |
|-----------|---------------------------------------------------------------------------------------------------------------------------------|-----------------------------|-----------------------------|------------------------------|----------------------------|---------------------------------|--------------------------------------------------|--------------------------------------|----------------------------------|-------------------------------------------------------|
| NIBRS Ca  | tegories (Part 1 Selected)                                                                                                      | Current                     | Prior                       | Percent                      | Current                    | Prior                           | Percent                                          | Current                              | Prior                            | Percen                                                |
| Violent   | Criminal Homicide<br>Rape<br>Robbery - Commercial<br>Robbery - Person<br>Aggravated Assault - Non DV<br>Aggravated Assault - DV | 0<br>0<br>2<br>2<br>1<br>1  | 0<br>0<br>2<br>2<br>0       | 0.00%                        | 0<br>1<br>5<br>6<br>6<br>1 | 0<br>0<br>3<br>4<br>5<br>4      | 66.67%<br>50.00%<br>20.00%<br>-75.00%            | 0<br>3<br>12<br>12<br>12<br>12<br>10 | 0<br>8<br>4<br>7<br>19<br>18     | -62.50<br>200.00<br>71.43<br>-36.84<br>-44.44         |
|           | Violent Total:                                                                                                                  | 6                           | 4                           | 50.00%                       | 19                         | 16                              | 18.75%                                           | 49                                   | 56                               | -12.50                                                |
| Property  | Burglary - Residential<br>Burglary Garage<br>Burglary Commercial<br>Larceny<br>Vehicle Theft<br>Arson                           | 3<br>3<br>0<br>38<br>8<br>0 | 0<br>0<br>2<br>52<br>8<br>0 | -100.00%<br>-26.92%<br>0.00% | 7<br>4<br>203<br>25<br>0   | 10<br>4<br>11<br>206<br>33<br>0 | -30.00%<br>0.00%<br>-63.64%<br>-1.46%<br>-24.24% | 26<br>12<br>18<br>564<br>71<br>2     | 24<br>15<br>29<br>439<br>25<br>1 | 8.33<br>-20.00<br>-37.93<br>28.47<br>184.00<br>100.00 |
|           | Property Total:                                                                                                                 | 52                          | 62                          | -16.13%                      | 243                        | 264                             | -7.95%                                           | 693                                  | 533                              | 30.02                                                 |
| Prelimina | ry Part 1 Crime Totals:                                                                                                         | 58                          | 66                          | -12.12%                      | 262                        | 280                             | -6.43%                                           | 742                                  | 589                              | 25.98                                                 |
|           | Current 7 Day Period:                                                                                                           |                             |                             | 3/19/2022                    |                            | Day Period                      |                                                  | 3/6/2022 -                           |                                  |                                                       |
|           | Current 28 Day Period:<br>Current YTD Day Period:                                                                               |                             | 20/2022 -<br>/1/2022 -      | 3/19/2022                    | Prior 28<br>Prior YT       | Day Perio                       | d:                                               | 1/23/2022 -<br>1/1/2021 -            |                                  |                                                       |

#### 3/13/2022 TO 3/19/2022

| <u>A/C</u> | Offense Statute                            | Address              | Reported Date | <u>Dist</u> |
|------------|--------------------------------------------|----------------------|---------------|-------------|
| <u>SPB</u> | <u>3NL</u>                                 |                      |               |             |
| С          | ASSAULT 2D                                 | 7800 N MORTON ST     | 3/17/2022     | P2          |
| С          | BURGLARY 2D GARAGE                         | 500 E DAVE CT        | 3/15/2022     |             |
| С          | HARASSMENT FELONY WEAPON INVOLVED          | 7700 N STANDARD ST   | 3/18/2022     | P4          |
| С          | MAIL THEFT                                 | 7400 N STANDARD ST   | 3/15/2022     | P3          |
| С          | RESIDENTIAL BURGLARY                       | 1000 E LIBERTY AVE   | 3/15/2022     | P4          |
| А          | RESIDENTIAL BURGLARY                       | 6000 N RUBY ST       | 3/17/2022     | P4          |
| С          | RESIDENTIAL BURGLARY                       | 600 E HOUSTON AVE    | 3/19/2022     | P4          |
| С          | ROBBERY 1D COMMERCIAL                      | 4700 N DIVISION ST   | 3/17/2022     | P2          |
| С          | ROBBERY 1D PERSON                          | 3400 N DIVISION ST   | 3/16/2022     | P2          |
| С          | ROBBERY 1D PERSON                          | 9100 N NEWPORT HWY   | 3/17/2022     | P2          |
| С          | ROBBERY 2D COMMERCIAL                      | 9700 N NEWPORT HWY   | 3/13/2022     | P4          |
| С          | TAKING MOTOR VEHICLE WITHOUT PERMISSION 2D | 6400 N DIVISION ST   | 3/17/2022     | P4          |
| С          | THEFT 1D FROM BUILDING                     | 5800 N MORTON ST     | 3/13/2022     |             |
| С          | THEFT 2D ALL OTHER                         | 500 E OLYMPIC AVE    | 3/15/2022     |             |
| С          | THEFT 2D FROM BUILDING                     | 4700 N DIVISION ST   | 3/14/2022     | P2          |
| С          | THEFT 2D FROM BUILDING                     | 6700 N DIVISION ST   | 3/13/2022     | P3          |
| С          | THEFT 2D FROM MOTOR VEHICLE                | 9900 N NEWPORT HWY   | 3/15/2022     | P3          |
| С          | THEFT 2D FROM MOTOR VEHICLE                | 600 E HOLLAND AVE    | 3/15/2022     | P3          |
| С          | THEFT 2D FROM MOTOR VEHICLE                | 8400 N NEVADA ST     | 3/16/2022     | P3          |
| С          | THEFT 3D CITY ALL OTHER                    | 100 E DALKE AVE      | 3/15/2022     | P4          |
| С          | THEFT 3D FROM BUILDING                     | 5600 N LIDGERWOOD ST | 3/13/2022     | P3          |
| С          | THEFT 3D FROM BUILDING                     | 7600 N DIVISION ST   | 3/16/2022     | P2          |
| С          | THEFT 3D FROM BUILDING                     | 800 E PROVIDENCE AVE | 3/14/2022     |             |
| С          | THEFT 3D FROM BUILDING                     | 5600 N LIDGERWOOD ST | 3/15/2022     |             |
| С          | THEFT 3D FROM MOTOR VEHICLE                | 4700 N DIVISION ST   | 3/13/2022     | P3          |
| А          | THEFT 3D FROM MOTOR VEHICLE                | 7400 N PITTSBURG ST  | 3/17/2022     | P3          |
| С          | THEFT 3D FROM MOTOR VEHICLE                | 9200 N COLTON ST     | 3/15/2022     | P2          |
| С          | THEFT 3D FROM MOTOR VEHICLE                | 200 E EUCLID AVE     | 3/13/2022     |             |
| С          | THEFT 3D FROM MOTOR VEHICLE                | 5500 N DIVISION ST   | 3/15/2022     |             |
| С          | THEFT 3D FROM MOTOR VEHICLE                | 4700 N DIVISION ST   | 3/16/2022     |             |
| С          | THEFT 3D SHOPLIFTING                       | 9200 N COLTON ST     | 3/15/2022     | P3          |
| С          | THEFT 3D SHOPLIFTING                       | 9200 N COLTON ST     | 3/15/2022     | P3          |
| С          | THEFT 3D SHOPLIFTING                       | 7500 N DIVISION ST   | 3/13/2022     | P3          |
| С          | THEFT 3D SHOPLIFTING                       | 9900 N NEWPORT HWY   | 3/15/2022     | P3          |
| С          | THEFT 3D SHOPLIFTING                       | 9900 N NEWPORT HWY   | 3/16/2022     | P7          |
| С          | THEFT 3D SHOPLIFTING                       | 9600 N NEWPORT HWY   | 3/13/2022     |             |
| С          | THEFT 3D SHOPLIFTING                       | 9600 N NEWPORT HWY   | 3/13/2022     |             |
| С          | THEFT 3D SHOPLIFTING                       | 4700 N DIVISION ST   | 3/13/2022     |             |

For protection of victim privacy, the entire address on sexual assault crimes has been redacted.

| <u>A/C</u> | Offense Statute                        | Address                         | Reported Date | <u>Dist</u> |
|------------|----------------------------------------|---------------------------------|---------------|-------------|
| С          | THEFT 3D SHOPLIFTING                   | 5600 N DIVISION ST              | 3/14/2022     |             |
| С          | THEFT 3D SHOPLIFTING                   | 5500 N DIVISION ST              | 3/15/2022     |             |
| С          | THEFT 3D SHOPLIFTING                   | 9700 N NEWPORT HWY              | 3/15/2022     |             |
| С          | THEFT 3D SHOPLIFTING                   | N DIVISION ST / W WELLESLEY AVE | 3/16/2022     |             |
| С          | THEFT 3D SHOPLIFTING                   | 9100 N NEWPORT HWY              | 3/16/2022     |             |
| С          | THEFT 3D SHOPLIFTING                   | 5600 N DIVISION ST              | 3/17/2022     |             |
| С          | THEFT 3D SHOPLIFTING                   | 9600 N NEWPORT HWY              | 3/17/2022     |             |
| С          | THEFT 3D SHOPLIFTING                   | 9600 N NEWPORT HWY              | 3/17/2022     |             |
| С          | THEFT 3D SHOPLIFTING                   | 4700 N DIVISION ST              | 3/17/2022     |             |
| С          | THEFT 3D VEHICLE PARTS AND ACCESSORIES | 8300 N STANDARD ST              | 3/15/2022     | P2          |
| С          | THEFT OF MOTOR VEHICLE                 | 1700 E LINCOLN RD               | 3/14/2022     | P4          |
| С          | THEFT OF MOTOR VEHICLE                 | 600 E HOLLAND AVE               | 3/14/2022     | P1          |
| С          | THEFT OF MOTOR VEHICLE                 | 600 E OLYMPIC AVE               | 3/15/2022     | P4          |
| С          | THEFT OF MOTOR VEHICLE                 | 600 E FRANCIS AVE               | 3/15/2022     | P5          |
| С          | THEFT OF MOTOR VEHICLE                 | 100 E DALKE AVE                 | 3/15/2022     | P4          |
| С          | THEFT OF MOTOR VEHICLE                 | 9900 N NEWPORT HWY              | 3/15/2022     | P4          |
| С          | THEFT OF MOTOR VEHICLE                 | 200 E LINCOLN RD                | 3/16/2022     | P4          |
| <u>SPB</u> | <u>3WH</u>                             |                                 |               |             |
| С          | BURGLARY 2D GARAGE                     | 1600 E BROAD AVE                | 3/15/2022     | P4          |
| С          | BURGLARY 2D GARAGE                     | 1400 E COLUMBIA AVE             | 3/15/2022     | P2          |
| С          | THEFT 2D FROM MOTOR VEHICLE            | 1700 E SANSON AVE               | 3/16/2022     |             |