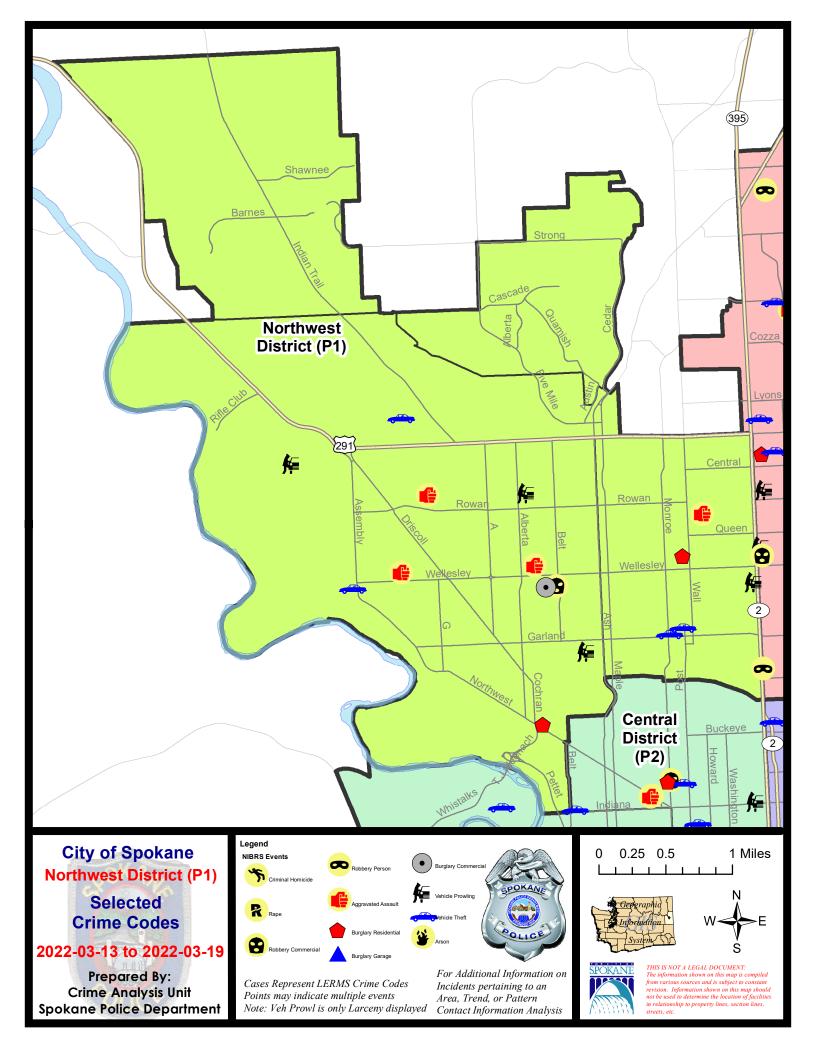

#### NW - Northwest District (P1)

|           |                             | 7 Da    | y Compari | son       | 28 Da     | ay Compai | rison   | YTL         | D Comparis | on       |
|-----------|-----------------------------|---------|-----------|-----------|-----------|-----------|---------|-------------|------------|----------|
| NIBRS Ca  | tegories (Part 1 Selected)  | Current | Prior     | Percent   | Current   | Prior     | Percent | Current     | Prior      | Percent  |
| Violent   | Criminal Homicide           | 0       | 0         |           | 0         | 0         |         | 0           | 0          |          |
|           | Rape                        | 0       | 0         |           | 1         | 2         | -50.00% | 5           | 7          | -28.579  |
|           | Robbery - Commercial        | 1       | 0         |           | 1         | 0         |         | 3           | 2          | 50.009   |
|           | Robbery - Person            | 0       | 1         | -100.00%  | 1         | 1         | 0.00%   | 5           | 3          | 66.679   |
|           | Aggravated Assault - Non DV | 1       | 1         | 0.00%     | 3         | 4         | -25.00% | 9           | 10         | -10.00%  |
|           | Aggravated Assault - DV     | 3       | 1         | 200.00%   | 5         | 3         | 66.67%  | 9           | 8          | 12.50%   |
|           | Violent Total:              | 5       | 3         | 66.67%    | 11        | 10        | 10.00%  | 31          | 30         | 3.339    |
| Property  | Burglary - Residential      | 2       | 2         | 0.00%     | 8         | 8         | 0.00%   | 23          | 17         | 35.299   |
|           | Burglary Garage             | 0       | 1         | -100.00%  | 4         | 2         | 100.00% | 9           | 15         | -40.00%  |
|           | Burglary Commercial         | 1       | 1         | 0.00%     | 3         | 4         | -25.00% | 10          | 6          | 66.679   |
|           | Larceny                     | 10      | 15        | -33.33%   | 56        | 68        | -17.65% | 168         | 211        | -20.389  |
|           | Vehicle Theft               | 4       | 2         | 100.00%   | 11        | 12        | -8.33%  | 34          | 29         | 17.249   |
|           | Arson                       | 0       | 0         |           | 0         | 0         |         | 0           | 4          | -100.009 |
|           | Property Total:             | 17      | 21        | -19.05%   | 82        | 94        | -12.77% | 244         | 282        | -13.489  |
| Prelimina | ry Part 1 Crime Totals:     | 22      | 24        | -8.33%    | 93        | 104       | -10.58% | 275         | 312        | -11.869  |
|           | Current 7 Day Period:       | 3/      | 13/2022 - | 3/19/2022 | Prior 7 D | ay Period | :       | 3/6/2022 -  | 3/12/2022  | 2        |
|           | Current 28 Day Period:      | 2/      | 20/2022 - | 3/19/2022 | Prior 28  | Day Perio | d:      | 1/23/2022 - | 2/19/2022  | :        |
|           | Current YTD Day Period:     | 1       | /1/2022 - | 3/19/2022 | Prior YT  | D Period: |         | 1/1/2021 -  | 3/19/2021  |          |

NW - Northwest District (P1)

| <u>A/C</u> | Offense Statute                            | Address                       | Reported Date | <u>Dist</u> |
|------------|--------------------------------------------|-------------------------------|---------------|-------------|
| <u>SPA</u> | <u>1BS</u>                                 |                               |               |             |
| С          | THEFT 3D VEHICLE PARTS AND ACCESSORIES     | 6600 N ASH ST                 | 3/17/2022     |             |
| С          | THEFT OF MOTOR VEHICLE                     | 6600 N MOORE ST               | 3/14/2022     | P1          |
| <u>SPA</u> | <u>11T</u>                                 |                               |               |             |
| С          | THEFT 2D ALL OTHER                         | 8900 N INDIAN TRAIL RD        | 3/17/2022     |             |
| <u>SPA</u> | 1NH                                        |                               |               |             |
| С          | BURGLARY 1D FROM RESIDENCE                 | 4800 N POST ST                | 3/13/2022     | P1          |
| С          | DRIVE BY SHOOTING                          | 5300 N STEVENS ST             | 3/17/2022     | P1          |
| С          | TAKING MOTOR VEHICLE WITHOUT PERMISSION 2D | 900 W GARLAND AVE             | 3/15/2022     | P1          |
| С          | THEFT 3D FROM BUILDING                     | 4900 N JEFFERSON ST           | 3/13/2022     |             |
| С          | THEFT 3D FROM MOTOR VEHICLE                | 4400 N DIVISION ST            | 3/15/2022     |             |
| С          | THEFT OF MOTOR VEHICLE                     | 800 W WALTON AVE              | 3/15/2022     | P1          |
| <u>SPA</u> | 1 <u>NW</u>                                |                               |               |             |
| С          | ASSAULT 2D                                 | 3800 W BROAD AVE              | 3/15/2022     | P1          |
| С          | ASSAULT 2D                                 | 5600 N FLEMING ST             | 3/16/2022     | P1          |
| С          | ASSAULT 2D                                 | 2400 W BROAD AVE              | 3/18/2022     | P1          |
| С          | BURGLARY 2D COMMERCIAL                     | 2300 W WELLESLEY AVE          | 3/14/2022     | P1          |
| С          | RESIDENTIAL BURGLARY                       | 2400 W CLEVELAND AVE          | 3/14/2022     | P1          |
| С          | ROBBERY 1D COMMERCIAL                      | 2200 W WELLESLEY AVE          | 3/15/2022     | P1          |
| С          | THEFT 1D ALL OTHER                         | N DRUMHELLER ST / W ROWAN AVE | 3/15/2022     | P1          |
| С          | THEFT 1D ALL OTHER                         | 2300 W WELLESLEY AVE          | 3/15/2022     | P2          |
| С          | THEFT 2D FROM MOTOR VEHICLE                | 6100 N HARTLEY ST             | 3/17/2022     | P1          |
| С          | THEFT 2D FROM MOTOR VEHICLE                | 1900 W KIERNAN AVE            | 3/15/2022     | P1          |
| С          | THEFT 2D FROM MOTOR VEHICLE                | 5600 N COCHRAN ST             | 3/16/2022     | P1          |
| С          | THEFT 3D SHOPLIFTING                       | 6600 N NINE MILE RD           | 3/17/2022     | P1          |
| С          | THEFT OF MOTOR VEHICLE                     | 4400 W WELLESLEY AVE          | 3/17/2022     | P1          |