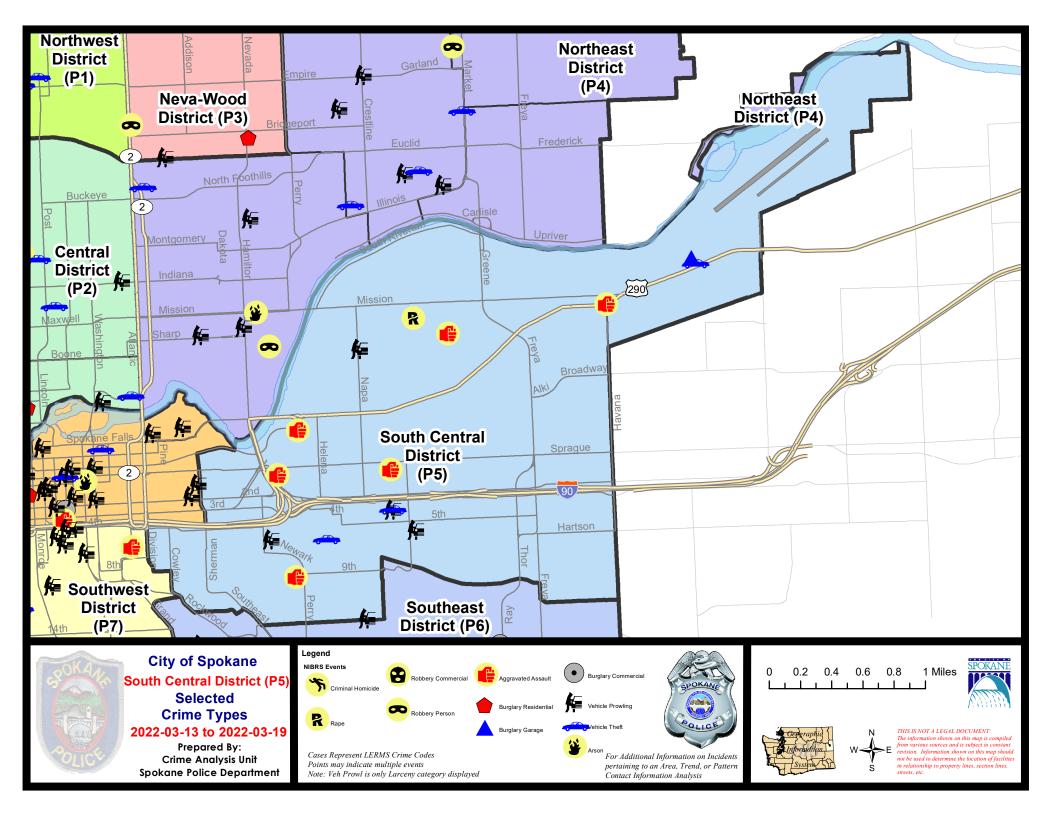

#### SE - South Central District (P5)

|           |                                                                                                                                 | 7 Da                        | y Compari                   | Comparison 28 Day Comparison              |                              |                               | YT                                                | YTD Comparison                          |                                 |                                               |
|-----------|---------------------------------------------------------------------------------------------------------------------------------|-----------------------------|-----------------------------|-------------------------------------------|------------------------------|-------------------------------|---------------------------------------------------|-----------------------------------------|---------------------------------|-----------------------------------------------|
| NIBRS Ca  | tegories (Part 1 Selected)                                                                                                      | Current                     | Prior                       | Percent                                   | Current                      | Prior                         | Percent                                           | Current                                 | Prior                           | Percer                                        |
| Violent   | Criminal Homicide<br>Rape<br>Robbery - Commercial<br>Robbery - Person<br>Aggravated Assault - Non DV<br>Aggravated Assault - DV | 0<br>1<br>0<br>0<br>3<br>3  | 0<br>2<br>0<br>0<br>2<br>1  | -50.00%<br>50.00%<br>200.00%              | 0<br>4<br>0<br>0<br>6<br>5   | 0<br>1<br>0<br>3<br>7<br>4    | 300.00%<br>-100.00%<br>-14.29%<br>25.00%          | 0<br>8<br>0<br>3<br>17<br>14            | 0<br>9<br>0<br>3<br>12<br>13    | -11.1<br>0.00<br>41.6<br>7.69                 |
|           | Violent Total:                                                                                                                  | 7                           | 5                           | 40.00%                                    | 15                           | 15                            | 0.00%                                             | 42                                      | 37                              | 13.5                                          |
| Property  | Burglary - Residential<br>Burglary Garage<br>Burglary Commercial<br>Larceny<br>Vehicle Theft<br>Arson                           | 0<br>1<br>0<br>14<br>3<br>0 | 2<br>0<br>1<br>12<br>5<br>0 | -100.00%<br>-100.00%<br>16.67%<br>-40.00% | 4<br>2<br>5<br>71<br>12<br>2 | 13<br>2<br>8<br>93<br>20<br>0 | -69.23%<br>0.00%<br>-37.50%<br>-23.66%<br>-40.00% | 20<br>5<br>17<br>217<br>41<br>3         | 12<br>7<br>15<br>178<br>24<br>2 | 66.6<br>-28.5<br>13.3<br>21.9<br>70.8<br>50.0 |
|           | Property Total:                                                                                                                 | 18                          | 20                          | -10.00%                                   | 96                           | 136                           | -29.41%                                           | 303                                     | 238                             | 27.3                                          |
| Prelimina | ry Part 1 Crime Totals:                                                                                                         | 25                          | 25                          | 0.00%                                     | 111                          | 151                           | -26.49%                                           | 345                                     | 275                             | 25.4                                          |
|           | Current 7 Day Period:<br>Current 28 Day Period:<br>Current YTD Day Period:                                                      | 2/2                         | 20/2022 -                   | 3/19/2022<br>3/19/2022<br>3/19/2022       |                              | ay Period<br>Day Perio        |                                                   | 3/6/2022 -<br>1/23/2022 -<br>1/1/2021 - | 2/19/2022                       |                                               |

SE - South Central District (P5)

| <u>A/C</u> | Offense Statute                       | Address                   | Reported Date | <u>Dist</u> |
|------------|---------------------------------------|---------------------------|---------------|-------------|
| <u>SPC</u> | <u>5EC</u>                            |                           |               |             |
| С          | ASSAULT 1D                            | N PERRY ST / E FRONT AVE  | 3/15/2022     | P6          |
| С          | ASSAULT 2D                            | 2200 E SPRAGUE AVE        | 3/18/2022     | Oth         |
| С          | ASSAULT 3D WEAPON OR NEGLIGENT INJURY | 1100 E 1ST AVE            | 3/18/2022     | P5          |
| С          | BURGLARY 2D FENCED AREA               | 3900 E BOONE AVE          | 3/14/2022     | P5          |
| А          | BURGLARY 2D FENCED AREA               | 2800 E 1ST AVE            | 3/15/2022     | P6          |
| С          | HARASSMENT WEAPON INVOLVED            | 1300 E 9TH AVE            | 3/17/2022     | P5          |
| С          | THEFT 2D ALL OTHER                    | 4100 E PRATT AVE          | 3/14/2022     | P5          |
| С          | THEFT 2D FROM MOTOR VEHICLE           | 2200 E 4TH AVE            | 3/18/2022     | P6          |
| С          | THEFT 2D FROM MOTOR VEHICLE           | 2400 E 6TH AVE            | 3/13/2022     |             |
| С          | THEFT 2D FROM MOTOR VEHICLE           | 600 S RICHARD ALLEN CT    | 3/15/2022     |             |
| С          | THEFT 3D CITY SHOPLIFTING             | 400 S THOR ST             | 3/14/2022     | P6          |
| С          | THEFT 3D CITY SHOPLIFTING             | 3000 E SPRAGUE AVE        | 3/19/2022     | P6          |
| С          | THEFT 3D FROM BUILDING                | 2600 E 7TH AVE            | 3/14/2022     | P5          |
| С          | THEFT 3D FROM BUILDING                | 100 S HAVEN ST            | 3/16/2022     |             |
| С          | THEFT 3D FROM MOTOR VEHICLE           | 1900 E 14TH AVE           | 3/16/2022     |             |
| С          | THEFT OF MOTOR VEHICLE                | 1600 E HARTSON AVE        | 3/14/2022     | P6          |
| С          | THEFT OF MOTOR VEHICLE                | 2200 E 4TH AVE            | 3/18/2022     | P6          |
| <u>SPC</u> | 5 <u>GP</u>                           |                           |               |             |
| С          | ASSAULT 2D                            | 2800 E BOONE AVE          | 3/17/2022     | P5          |
| С          | ASSAULT 3D WEAPON OR NEGLIGENT INJURY | N HAVANA ST / E TRENT AVE | 3/18/2022     | P6          |
| С          | BURGLARY 2D GARAGE                    | 5000 E COMMERCE AVE       | 3/13/2022     | P5          |
| С          | RAPE 2D                               |                           | 3/13/2022     | P6          |
| С          | THEFT 3D ALL OTHER                    | 2900 E INDIANA AVE        | 3/13/2022     |             |
| С          | THEFT 3D FROM MOTOR VEHICLE           | 2000 E DESMET AVE         | 3/14/2022     | P5          |
| С          | THEFT 3D FROM MOTOR VEHICLE           | 2000 E DESMET AVE         | 3/16/2022     | P5          |
| С          | THEFT OF MOTOR VEHICLE                | 5000 E TRENT AVE          | 3/18/2022     | P6          |
|            |                                       |                           |               |             |