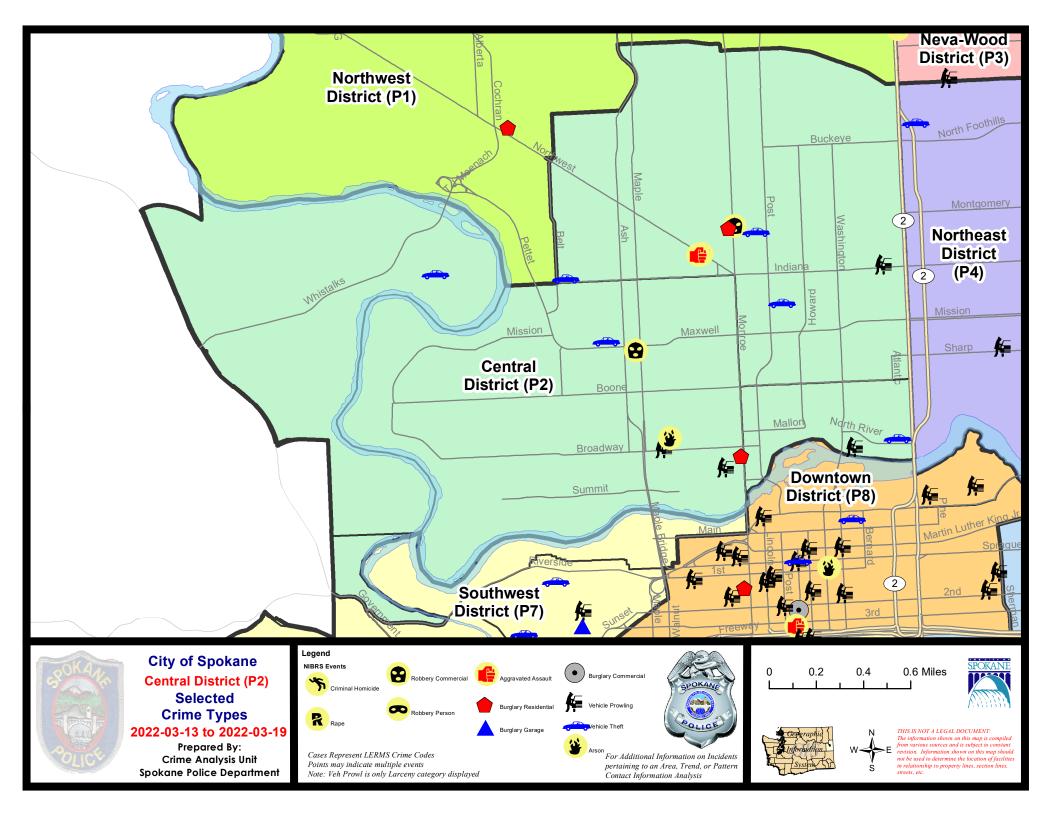

#### NW - North Central District (P2)

|           |                                                                                                                                 | 7 Da                       | y Compari                  | son                             | 28 Da                        | ay Compar                           | rison                                                       | YTL                                     | D Comparis                       | on                                                    |
|-----------|---------------------------------------------------------------------------------------------------------------------------------|----------------------------|----------------------------|---------------------------------|------------------------------|-------------------------------------|-------------------------------------------------------------|-----------------------------------------|----------------------------------|-------------------------------------------------------|
| NIBRS Ca  | tegories (Part 1 Selected)                                                                                                      | Current                    | Prior                      | Percent                         | Current                      | Prior                               | Percent                                                     | Current                                 | Prior                            | Percent                                               |
| Violent   | Criminal Homicide<br>Rape<br>Robbery - Commercial<br>Robbery - Person<br>Aggravated Assault - Non DV<br>Aggravated Assault - DV | 0<br>0<br>2<br>0<br>1<br>1 | 0<br>2<br>1<br>2<br>0<br>0 | -100.00%<br>100.00%<br>-100.00% | 0<br>5<br>4<br>3<br>6<br>5   | 0<br>2<br>1<br>1<br>4<br>3          | 150.00%<br>300.00%<br>200.00%<br>50.00%<br>66.67%           | 0<br>7<br>5<br>5<br>12<br>10            | 0<br>6<br>0<br>8<br>14<br>11     | 16.67<br>-37.50<br>-14.29<br>-9.09                    |
|           | Violent Total:                                                                                                                  | 4                          | 5                          | -20.00%                         | 23                           | 11                                  | 109.09%                                                     | 39                                      | 39                               | 0.00                                                  |
| Property  | Burglary - Residential<br>Burglary Garage<br>Burglary Commercial<br>Larceny<br>Vehicle Theft<br>Arson                           | 2<br>0<br>15<br>6<br>1     | 2<br>0<br>21<br>7<br>0     | 0.00%<br>-28.57%<br>-14.29%     | 7<br>2<br>3<br>81<br>26<br>1 | 7<br>3<br>6<br>107<br>21<br>2       | 0.00%<br>-33.33%<br>-50.00%<br>-24.30%<br>23.81%<br>-50.00% | 17<br>7<br>16<br>245<br>54<br>3         | 28<br>15<br>11<br>223<br>27<br>4 | -39.29<br>-53.33<br>45.45<br>9.87<br>100.00<br>-25.00 |
|           | Property Total:                                                                                                                 | 24                         | 30                         | -20.00%                         | 120                          | 146                                 | -17.81%                                                     | 342                                     | 308                              | 11.04                                                 |
| Prelimina | ry Part 1 Crime Totals:                                                                                                         | 28                         | 35                         | -20.00%                         | 143                          | 157                                 | -8.92%                                                      | 381                                     | 347                              | 9.80                                                  |
|           | Current 7 Day Period:<br>Current 28 Day Period:<br>Current YTD Day Period:                                                      | 2/2                        |                            | 3/19/2022<br>3/19/2022          | Prior 28                     | ay Period<br>Day Perio<br>D Period: |                                                             | 3/6/2022 -<br>1/23/2022 -<br>1/1/2021 - |                                  |                                                       |

NW - Central District (P2)

| <u>A/C</u> | Offense Statute                                               | Address                           | Reported Date | Dist |
|------------|---------------------------------------------------------------|-----------------------------------|---------------|------|
| <u>SPA</u> | <u>2EG</u>                                                    |                                   |               |      |
| С          | ASSAULT 1D                                                    | N JEFFERSON ST / W NORTHWEST BLVD | 3/17/2022     | P1   |
| С          | ASSAULT 2D                                                    | 2000 N JEFFERSON ST               | 3/13/2022     | P1   |
| С          | RESIDENTIAL BURGLARY                                          | 1000 W MANSFIELD AVE              | 3/14/2022     | P2   |
| С          | ROBBERY 1D COMMERCIAL                                         | 2200 N MONROE ST                  | 3/14/2022     | P2   |
| С          | TAKING MOTOR VEHICLE WITHOUT PERMISSION 2D                    | 700 W AUGUSTA AVE                 | 3/17/2022     | P4   |
| С          | TAKING MOTOR VEHICLE WITHOUT PERMISSION 2D                    | 2000 W INDIANA AVE                | 3/18/2022     | P2   |
| С          | THEFT 2D FROM BUILDING                                        | 1400 N WALL ST                    | 3/15/2022     | P2   |
| С          | THEFT 2D FROM BUILDING                                        | 300 W PARK PL                     | 3/15/2022     |      |
| С          | THEFT 2D VEHICLE PARTS AND ACCESSORIES                        | 2900 N BELT ST                    | 3/14/2022     |      |
| С          | THEFT 2D VEHICLE PARTS AND ACCESSORIES                        | 100 W NORA AVE                    | 3/15/2022     |      |
| С          | THEFT 3D ALL OTHER                                            | 800 W KNOX AVE                    | 3/14/2022     | P2   |
| С          | THEFT 3D FROM BUILDING                                        | 900 W YORK AVE                    | 3/17/2022     |      |
| С          | THEFT 3D FROM MOTOR VEHICLE                                   | 100 W INDIANA AVE                 | 3/15/2022     |      |
| С          | THEFT 3D VEHICLE PARTS AND ACCESSORIES                        | 1800 N POST ST                    | 3/13/2022     | P2   |
| С          | THEFT OF MOTOR VEHICLE                                        | 800 W MANSFIELD AVE               | 3/15/2022     | P1   |
| <u>SPA</u> | <u>2RS</u>                                                    |                                   |               |      |
| С          | THEFT 2D FROM MOTOR VEHICLE                                   | 300 W NORTH RIVER DR              | 3/19/2022     | P2   |
| С          | THEFT 3D SHOPLIFTING                                          | 900 N DIVISION ST                 | 3/19/2022     | P2   |
| С          | THEFT OF MOTOR VEHICLE                                        | 800 N DIVISION ST                 | 3/14/2022     | P2   |
| <u>SPA</u> | <u>2WC</u>                                                    |                                   |               |      |
| С          | ARSON 2D                                                      | 1400 W MALLON AVE                 | 3/14/2022     | P2   |
| С          | IBR Purposes Only - Theft of Motor Vehicle Parts or Accessori | 1500 N OAK ST                     | 3/18/2022     | P2   |
| С          | RESIDENTIAL BURGLARY                                          | 700 N MONROE ST                   | 3/15/2022     | P2   |
| С          | ROBBERY 1D COMMERCIAL                                         | 1400 N MAPLE ST                   | 3/14/2022     | P1   |
| С          | THEFT 2D FROM BUILDING                                        | W MAXWELL AVE / N ELM ST          | 3/14/2022     | P2   |
| С          | THEFT 2D FROM MOTOR VEHICLE                                   | 1100 W COLLEGE AVE                | 3/17/2022     | P2   |
| С          | THEFT 3D ALL OTHER                                            | 2800 W DEAN AVE                   | 3/16/2022     | P1   |
| С          | THEFT 3D FROM MOTOR VEHICLE                                   | 1400 W BROADWAY AVE               | 3/15/2022     |      |
| С          | THEFT OF MOTOR VEHICLE                                        | 1500 N OAK ST                     | 3/18/2022     | P2   |
| <u>Spa</u> | <u>2WH</u>                                                    |                                   |               |      |
| С          | TAKING MOTOR VEHICLE WITHOUT PERMISSION 1D                    | 2800 W ELLIOTT DR                 | 3/19/2022     | P1   |