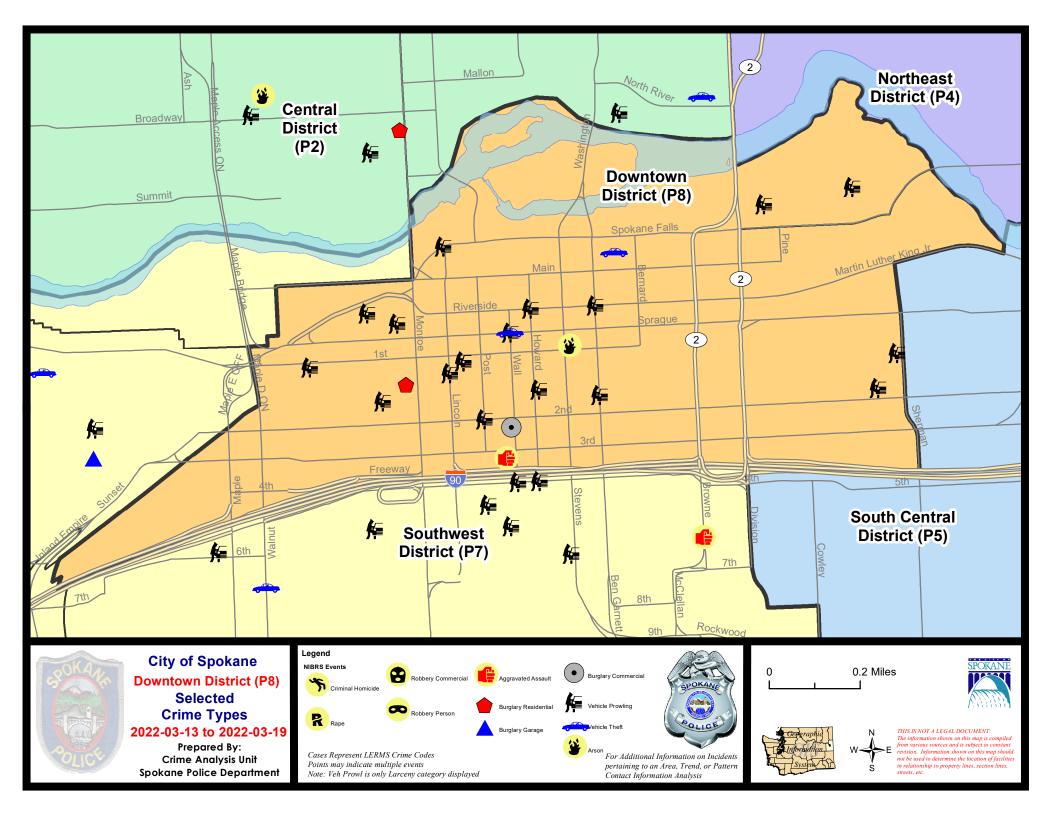

#### SE - Southwest District (P7)

#### 3/13/2022 TO 3/19/2022

| <u>A/C</u> | Offense Statute                        | Address                 | Reported Date | Dist |
|------------|----------------------------------------|-------------------------|---------------|------|
| <u>SPD</u> | <u>978A</u>                            |                         |               |      |
| С          | BURGLARY 2D GARAGE                     | 2000 W 3RD AVE          | 3/18/2022     | P2   |
| С          | THEFT 1D ALL OTHER                     | 300 S CHESTNUT ST       | 3/16/2022     | P5   |
| С          | THEFT 3D FROM MOTOR VEHICLE            | 100 S CANNON ST         | 3/15/2022     | P7   |
| С          | THEFT 3D VEHICLE PARTS AND ACCESSORIES | 300 S COEUR D ALENE ST  | 3/14/2022     | P5   |
| С          | THEFT OF MOTOR VEHICLE                 | 2100 W 1ST AVE          | 3/14/2022     | P7   |
| С          | THEFT OF MOTOR VEHICLE                 | 2300 W 3RD AVE          | 3/15/2022     | P7   |
| <u>SPD</u> | <u>97CH</u>                            |                         |               |      |
| с          | HARASSMENT FELONY WEAPON INVOLVED      | S BROWNE ST / W 6TH AVE | 3/18/2022     | P5   |
| С          | RESIDENTIAL BURGLARY                   | 1400 W 10TH AVE         | 3/14/2022     | P7   |
| С          | THEFT 2D FROM MOTOR VEHICLE            | 900 S LINCOLN ST        | 3/19/2022     | P7   |
| С          | THEFT 3D FROM MOTOR VEHICLE            | W 4TH AVE / S HOWARD ST | 3/13/2022     | P7   |
| С          | THEFT 3D FROM MOTOR VEHICLE            | 700 W 5TH AVE           | 3/14/2022     | P7   |
| С          | THEFT 3D FROM MOTOR VEHICLE            | W 4TH AVE / S WALL ST   | 3/14/2022     | P7   |
| С          | THEFT 3D FROM MOTOR VEHICLE            | 1100 W 5TH AVE          | 3/15/2022     | P5   |
| А          | THEFT 3D FROM MOTOR VEHICLE            | 900 S LINCOLN ST        | 3/19/2022     | P7   |
| С          | THEFT 3D FROM MOTOR VEHICLE            | 1600 W 6TH AVE          | 3/13/2022     |      |
| С          | THEFT 3D VEHICLE PARTS AND ACCESSORIES | 600 S WALNUT ST         | 3/14/2022     | P7   |
| С          | THEFT 3D VEHICLE PARTS AND ACCESSORIES | 1100 W 5TH AVE          | 3/15/2022     | P5   |
| С          | THEFT 3D VEHICLE PARTS AND ACCESSORIES | 1100 W 8TH AVE          | 3/18/2022     | P7   |
| С          | THEFT 3D VEHICLE PARTS AND ACCESSORIES | 900 S LINCOLN ST        | 3/19/2022     | P7   |
| С          | THEFT 3D VEHICLE PARTS AND ACCESSORIES | 900 S LINCOLN ST        | 3/19/2022     | P7   |
| С          | THEFT OF A FIREARM FROM MOTOR VEHICLE  | 600 S STEVENS ST        | 3/16/2022     | P7   |
| С          | THEFT OF A FIREARM FROM MOTOR VEHICLE  | 800 W 5TH AVE           | 3/18/2022     | P7   |
| С          | THEFT OF MOTOR VEHICLE                 | 1100 W 11TH AVE         | 3/14/2022     | P7   |
| С          | THEFT OF MOTOR VEHICLE                 | W 7TH AVE / S WALNUT ST | 3/14/2022     | P7   |
| С          | THEFT OF MOTOR VEHICLE                 | W 14TH AVE / S ASH ST   | 3/18/2022     | P7   |
| <u>SPD</u> | <u>7CS</u>                             |                         |               |      |
| С          | ASSAULT 2D                             | 800 E 35TH AVE          | 3/19/2022     | P5   |
| <u>SPD</u> | 07LC                                   |                         |               |      |
| С          | THEFT 3D FROM MOTOR VEHICLE            | 2300 W 16TH AVE         | 3/16/2022     | P7   |
| <u>SPD</u> | <u>97MC</u>                            |                         |               |      |
| С          | THEFT 2D FROM MOTOR VEHICLE            | 1700 S LINCOLN ST       | 3/16/2022     | Р5   |
| С          | THEFT 3D FROM BUILDING                 | 600 W 28TH AVE          | 3/13/2022     |      |
| С          | THEFT 3D FROM MOTOR VEHICLE            | 500 W 23RD AVE          | 3/13/2022     |      |
| С          | THEFT 3D FROM MOTOR VEHICLE            | 700 W 22ND AVE          | 3/14/2022     |      |
|            |                                        |                         |               |      |