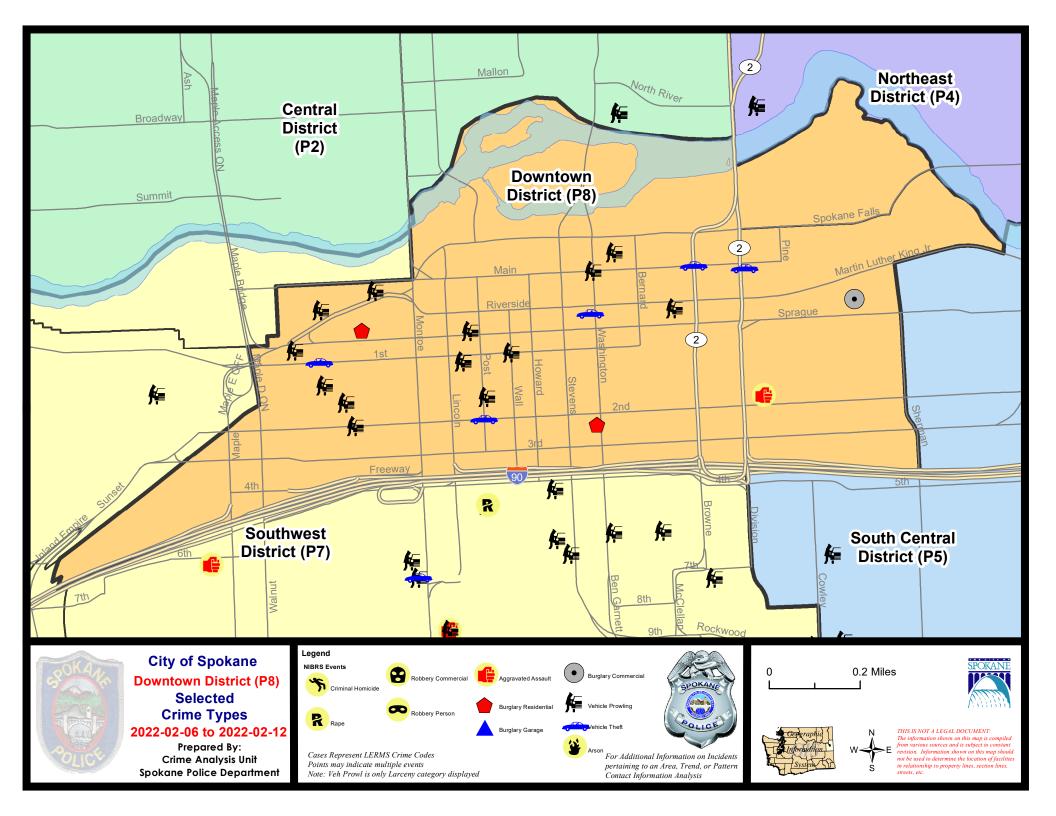

|                                           |                            |                                     |                                                | _                                         |                            |                                                                 |

Prepared by SPD Crime Analysis Office - Monday, February 14, 2022

<u>NOTE:</u> SPD moved from UCR to the NIBRS reporting standard on 10/4/16 following the transition to a new RMS System. <u>Numbers on CompStat reports prior to this date</u> <u>should not be used as a comparison to those on this report</u>. Additional info on these reporting standards can be found on the FBI website: <a href="https://ucr.fbi.gov/nibrs-overview">https://ucr.fbi.gov/nibrs-overview</a>





#### SW - Downtown District (P8)



| A/C | Offense Statute                        | Address                      | Reported Date | <u>Dist</u> |
|-----|----------------------------------------|------------------------------|---------------|-------------|
| SPD | 8EC                                    |                              |               |             |
| С   | ASSAULT 3D WEAPON OR NEGLIGENT INJURY  | 100 S DIVISION ST            | 2/9/2022      | P8          |
| С   | BURGLARY 2D COMMERCIAL                 | 0 N GRANT ST                 | 2/10/2022     | P6          |
| С   | THEFT 2D FROM BUILDING                 | 200 S DIVISION ST            | 2/8/2022      | P8          |
| С   | THEFT 3D ALL OTHER                     | 300 E PACIFIC AVE            | 2/7/2022      | P8