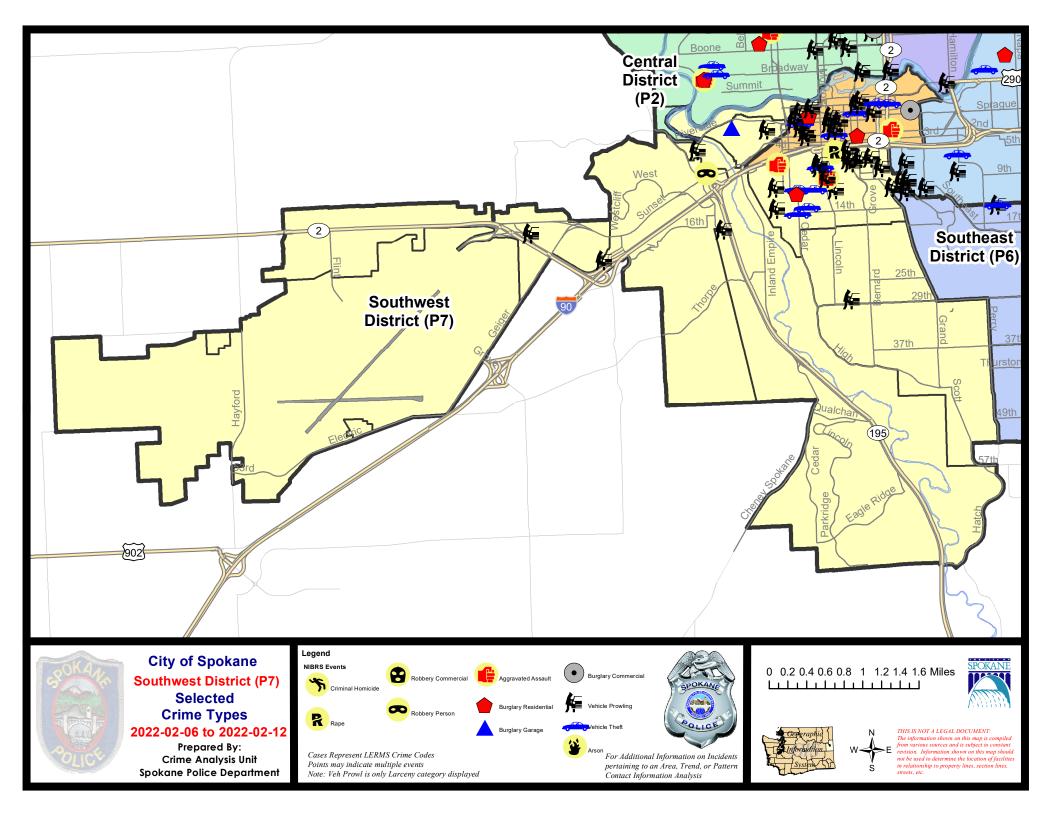

#### **SW - Southwest District (P7)**

#### **Preliminary IBR Counts**

|           |                                                                                                                  | 7 Da                  | y Compari                   | son                                            | 28 D                       | ay Compai                            | rison                                            | YT                                        | D Comparis                 | on                                                             |
|-----------|------------------------------------------------------------------------------------------------------------------|-----------------------|-----------------------------|------------------------------------------------|----------------------------|--------------------------------------|--------------------------------------------------|-------------------------------------------|----------------------------|----------------------------------------------------------------|
| NIBRS Ca  | tegories (Part 1 Selected)                                                                                       | Current               | Prior                       | Percent                                        | Current                    | Prior                                | Percent                                          | Current                                   | Prior                      | Percent                                                        |
| Violent   | Criminal Homicide Rape Robbery - Commercial Robbery - Person Aggravated Assault - Non DV Aggravated Assault - DV | 0<br>1<br>0<br>1<br>1 | 0<br>0<br>1<br>0<br>0       | -100.00%                                       | 0<br>2<br>2<br>2<br>4<br>1 | 0<br>1<br>0<br>3<br>4<br>0           | 100.00%<br>-33.33%<br>0.00%                      | 0<br>3<br>2<br>3<br>7                     | 0<br>4<br>0<br>1<br>6<br>2 | -25.00%<br>200.00%<br>16.67%<br>-50.00%                        |
|           | Violent Total:                                                                                                   | 4                     | 1                           | 300.00%                                        | 11                         | 8                                    | 37.50%                                           | 16                                        | 13                         | 23.08%                                                         |
| Property  | Burglary - Residential Burglary Garage Burglary Commercial Larceny Vehicle Theft Arson                           | 1<br>0<br>33<br>5     | 1<br>1<br>1<br>22<br>4<br>0 | 0.00%<br>0.00%<br>-100.00%<br>50.00%<br>25.00% | 3<br>3<br>101<br>16<br>0   | 6<br>2<br>4<br>89<br>11<br>0         | -50.00%<br>50.00%<br>-25.00%<br>13.48%<br>45.45% | 5<br>4<br>5<br>155<br>26                  | 11<br>7<br>7<br>131<br>12  | -54.55%<br>-42.86%<br>-28.57%<br>18.32%<br>116.67%<br>-100.00% |
|           | Property Total:                                                                                                  | 40                    | 29                          | 37.93%                                         | 126                        | 112                                  | 12.50%                                           | 195                                       | 169                        | 15.38%                                                         |
| Prelimina | ry Part 1 Crime Totals:                                                                                          | 44                    | 30                          | 46.67%                                         | 137                        | 120                                  | 14.17%                                           | 211                                       | 182                        | 15.93%                                                         |
|           | Current 7 Day Period: Current 28 Day Period: Current YTD Day Period:                                             | 1/                    | 16/2022 -                   | 2/12/2022<br>2/12/2022<br>2/12/2022            | Prior 28                   | oay Period<br>Day Perio<br>D Period: |                                                  | 1/30/2022 -<br>12/19/2021 -<br>1/1/2021 - | 1/15/2022                  |                                                                |

#### SE - Southwest District (P7)

| A/C | Offense Statute                        | <u>Address</u>             | Reported Date | <u>Dist</u> |
|-----|----------------------------------------|----------------------------|---------------|-------------|
| SPD | <b>Р7ВА</b>                            |                            |               |             |
| С   | BURGLARY 2D GARAGE                     | 2300 W 1ST AVE             | 2/6/2022      | P7          |
| С   | THEFT 2D FROM MOTOR VEHICLE            | 1800 W PACIFIC AVE         | 2/6/2022      | P7          |
| SPD | 97CH                                   |                            |               |             |
| c   | ASSAULT 1D                             | 1600 W 6TH AVE             | 2/9/2022      | P7          |
| С   | ASSAULT 2D                             | 800 S LINCOLN PL           | 2/7/2022      | P7          |
| С   | RAPE 3D                                |                            | 2/8/2022      | P5          |
| С   | RESIDENTIAL BURGLARY                   | 1000 S CEDAR ST            | 2/12/2022     | P7          |
| С   | THEFT 2D FROM MOTOR VEHICLE            | 800 W 5TH AVE              | 2/7/2022      | P7          |
| С   | THEFT 2D FROM MOTOR VEHICLE            | 800 W 5TH AVE              | 2/7/2022      | P7          |
| С   | THEFT 2D FROM MOTOR VEHICLE            | 500 W 4TH AVE              | 2/9/2022      | P7          |
| С   | THEFT 2D FROM MOTOR VEHICLE            | 1000 W 7TH AVE             | 2/11/2022     | P7          |
| С   | THEFT 3D ALL OTHER                     | S JEFFERSON ST / W 4TH AVE | 2/10/2022     | P7          |
| С   | THEFT 3D CITY SHOPLIFTING              | 1500 W 10TH AVE            | 2/12/2022     | P7          |
| Α   | THEFT 3D FROM MOTOR VEHICLE            | 200 W 6TH AVE              | 2/7/2022      | P5          |
| Α   | THEFT 3D FROM MOTOR VEHICLE            | 900 S COWLEY ST            | 2/7/2022      | P7          |
| С   | THEFT 3D FROM MOTOR VEHICLE            | 800 W 5TH AVE              | 2/7/2022      | P5          |
| С   | THEFT 3D FROM MOTOR VEHICLE            | 1700 W 13TH AVE            | 2/7/2022      | P7          |
| С   | THEFT 3D FROM MOTOR VEHICLE            | 600 S STEVENS ST           | 2/7/2022      | P7          |
| Α   | THEFT 3D FROM MOTOR VEHICLE            | 300 W 6TH AVE              | 2/7/2022      | P7          |
| Α   | THEFT 3D FROM MOTOR VEHICLE            | 0 E ROCKWOOD BLVD          | 2/8/2022      | P7          |
| Α   | THEFT 3D FROM MOTOR VEHICLE            | 500 W 6TH AVE              | 2/8/2022      | P7          |
| С   | THEFT 3D FROM MOTOR VEHICLE            | 800 S LINCOLN PL           | 2/8/2022      | P7          |
| С   | THEFT 3D FROM MOTOR VEHICLE            | 1000 S LINCOLN ST          | 2/9/2022      | P5          |
| С   | THEFT 3D FROM MOTOR VEHICLE            | 1000 W 6TH AVE             | 2/9/2022      | P5          |
| С   | THEFT 3D FROM MOTOR VEHICLE            | 100 W 8TH AVE              | 2/9/2022      | P7          |
| С   | THEFT 3D FROM MOTOR VEHICLE            | 900 S ASH ST               | 2/10/2022     | P7          |
| С   | THEFT 3D VEHICLE PARTS AND ACCESSORIES | 600 S STEVENS ST           | 2/7/2022      | P7          |
| С   | THEFT 3D VEHICLE PARTS AND ACCESSORIES | 1000 S LINCOLN ST          | 2/9/2022      | P5          |
| С   | THEFT 3D VEHICLE PARTS AND ACCESSORIES | 1000 W 6TH AVE             | 2/9/2022      | P5          |
| С   | THEFT 3D VEHICLE PARTS AND ACCESSORIES | 900 S ASH ST               | 2/10/2022     | P7          |
| С   | THEFT OF MOTOR VEHICLE                 | S CEDAR ST / W 10TH AVE    | 2/6/2022      | P7          |
| С   | THEFT OF MOTOR VEHICLE                 | 1400 S CEDAR ST            | 2/8/2022      | P7          |
| С   | THEFT OF MOTOR VEHICLE                 | 1200 W 13TH AVE            | 2/11/2022     | P7          |
| С   | THEFT OF MOTOR VEHICLE                 | 1100 W 10TH AVE            | 2/11/2022     | P7          |
| С   | THEFT OF MOTOR VEHICLE                 | 1000 W 7TH AVE             | 2/11/2022     | P7          |
| SPD | 7CS                                    |                            |               |             |
| С   | THEFT 3D VEHICLE PARTS AND ACCESSORIES | 3700 S LATAWAH ST          | 2/8/2022      | P7          |