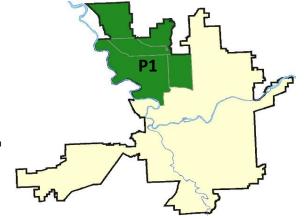

| 1/                          | 16/2022 -                        | · 2/12/2022<br>· 2/12/2022<br>· 2/12/2022         | Prior 28                      | Day Period<br>Day Perio<br>D Period: |                                                             | 1/30/2022 -<br>12/19/2021 -<br>1/1/2021 - | 1/15/2022                      |                                                  |

Prepared by SPD Crime Analysis Office - Monday, February 14, 2022

NOTE: SPD moved from UCR to the NIBRS reporting standard on 10/4/16 following the transition to a new RMS System. Numbers on CompStat reports prior to this date should not be used as a comparison to those on this report. Additional info on these reporting standards can be found on the FBI website: https://ucr.fbi.gov/nibrs-overview





#### NW - Northwest District (P1)



| A/C | Offense Statute                        | Address                      | Reported Date | <u>Dist</u> |
|-----|----------------------------------------|------------------------------|---------------|-------------|
| SPA | 1BS                                    |                              |               |             |
| С   | THEFT 3D CITY ALL OTHER                | 3200 W ROSEWOOD AVE          | 2/10/2022     | P4          |
| С   | THEFT OF A FIREARM FROM MOTOR VEHICLE  | 3700 W WOODSIDE AVE          | 2/6/2022      | P1          |
| С   | THEFT OF MOTOR VEHICLE                 | 6500 N ASH ST                | 2/8/2022      | P1          |
| SPA | 1 <u>FM</u>                            |                              |               |