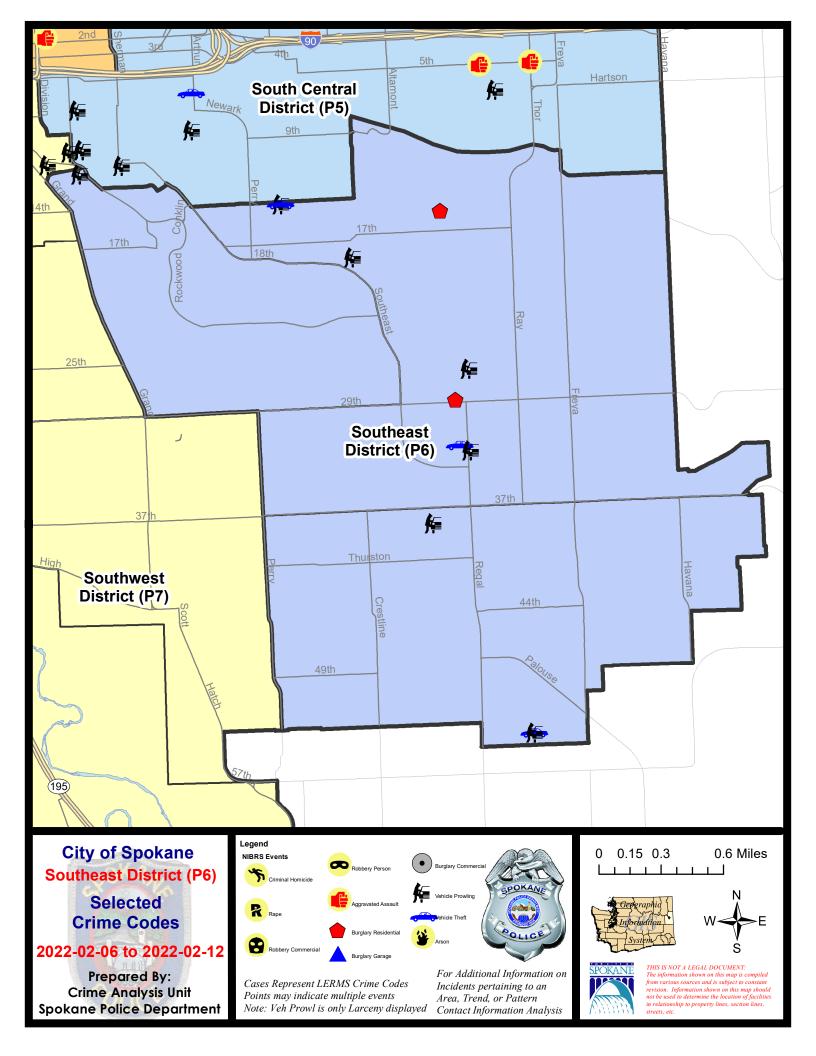

#### SE - Southeast District (P6)

#### **Preliminary IBR Counts**

|           |                                                                                                                  | 7 Da                       | y Compari                  | son                                 | 28 D                         | ay Compai                            | rison                                                         | YT                                        | D Comparis                  | son                                               |
|-----------|------------------------------------------------------------------------------------------------------------------|----------------------------|----------------------------|-------------------------------------|------------------------------|--------------------------------------|---------------------------------------------------------------|-------------------------------------------|-----------------------------|---------------------------------------------------|
| NIBRS Ca  | tegories (Part 1 Selected)                                                                                       | Current                    | Prior                      | Percent                             | Current                      | Prior                                | Percent                                                       | Current                                   | Prior                       | Percent                                           |
| Violent   | Criminal Homicide Rape Robbery - Commercial Robbery - Person Aggravated Assault - Non DV Aggravated Assault - DV | 0<br>0<br>0<br>0<br>0      | 0<br>0<br>0<br>0<br>0      | -100.00%                            | 0<br>1<br>0<br>0<br>0        | 0<br>0<br>0<br>0<br>0                | -75.00%                                                       | 0<br>1<br>0<br>0<br>0                     | 0<br>2<br>0<br>0<br>2<br>1  | -50.00%<br>-100.00%<br>200.00%                    |
|           | Violent Total:                                                                                                   | 0                          | 1                          | -100.00%                            | 2                            | 4                                    | -50.00%                                                       | 4                                         | 5                           | -20.00%                                           |
| Property  | Burglary - Residential Burglary Garage Burglary Commercial Larceny Vehicle Theft Arson                           | 2<br>0<br>0<br>8<br>3<br>0 | 2<br>0<br>0<br>7<br>5<br>0 | 0.00%<br>14.29%<br>-40.00%          | 6<br>1<br>1<br>34<br>13<br>0 | 7<br>4<br>1<br>42<br>3<br>1          | -14.29%<br>-75.00%<br>0.00%<br>-19.05%<br>333.33%<br>-100.00% | 11<br>4<br>2<br>57<br>15                  | 7<br>6<br>1<br>58<br>7<br>0 | 57.14%<br>-33.33%<br>100.00%<br>-1.72%<br>114.29% |
|           | Property Total:                                                                                                  | 13                         | 14                         | -7.14%                              | 55                           | 58                                   | -5.17%                                                        | 90                                        | 79                          | 13.92%                                            |
| Prelimina | ry Part 1 Crime Totals:                                                                                          | 13                         | 15                         | -13.33%                             | 57                           | 62                                   | -8.06%                                                        | 94                                        | 84                          | 11.90%                                            |
|           | Current 7 Day Period:<br>Current 28 Day Period:<br>Current YTD Day Period:                                       | 1/                         | 16/2022 -                  | 2/12/2022<br>2/12/2022<br>2/12/2022 | Prior 28                     | Day Period<br>Day Perio<br>D Period: |                                                               | 1/30/2022 -<br>12/19/2021 -<br>1/1/2021 - | 1/15/2022                   |                                                   |

#### SE - Southeast District (P6)

| A/C | Offense Statute             | <u>Address</u>       | Reported Date | <u>Dist</u> |
|-----|-----------------------------|----------------------|---------------|-------------|
| SPC | <u>6LH</u>                  |                      |               |             |
| С   | RESIDENTIAL BURGLARY        | 2800 E 29TH AVE      | 2/7/2022      | P6          |
| С   | RESIDENTIAL BURGLARY        | 1500 S MT VERNON ST  | 2/8/2022      | P6          |
| С   | THEFT 1D FROM BUILDING      | 1500 S MT VERNON ST  | 2/8/2022      | P6          |
| С   | THEFT 2D FROM MOTOR VEHICLE | 2100 E 18TH AVE      | 2/7/2022      | P6          |
| С   | THEFT 3D FROM MOTOR VEHICLE | 2900 E 27TH AVE      | 2/6/2022      | P6          |
| Α   | THEFT 3D FROM MOTOR VEHICLE | 1600 E 14TH AVE      | 2/7/2022      | P6          |
| С   | THEFT 3D FROM MOTOR VEHICLE | 3200 S REGAL ST      | 2/10/2022     | P6          |
| С   | THEFT OF MOTOR VEHICLE      | 2800 E 32ND AVE      | 2/7/2022      | P6          |
| Α   | THEFT OF MOTOR VEHICLE      | 1600 E 14TH AVE      | 2/7/2022      | P6          |
| SPC | <u>6RW</u>                  |                      |               |             |
| Α   | THEFT 3D FROM MOTOR VEHICLE | 1000 S ROCKWOOD BLVD | 2/6/2022      | P6          |
| SPC | <u>6SG</u>                  |                      |               |             |
| С   | THEFT 2D FROM MOTOR VEHICLE | 2600 E 38TH AVE      | 2/7/2022      | P6          |
| С   | THEFT 3D FROM MOTOR VEHICLE | 3300 E 55TH AVE      | 2/12/2022     | P6          |
| С   | THEFT OF MOTOR VEHICLE      | 3300 E 55TH AVE      | 2/12/2022     | P6          |