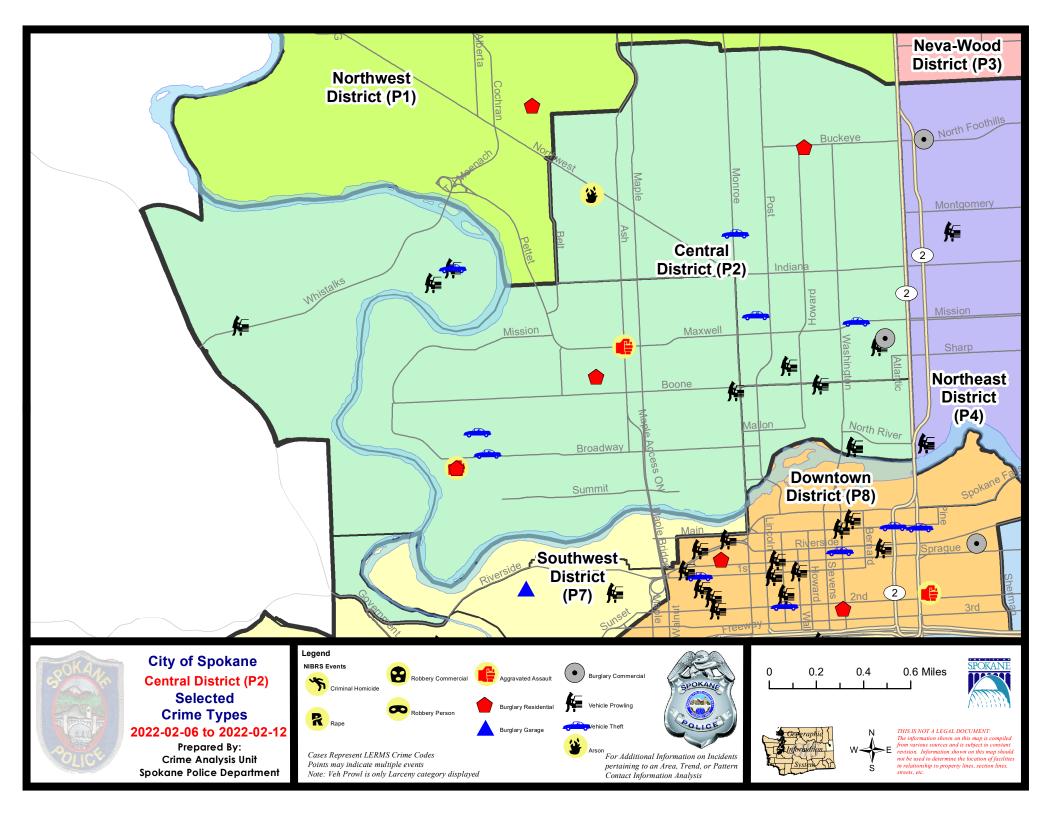

#### **NW - North Central District (P2)**

#### **Preliminary IBR Counts**

|           |                                                                                                                  | 7 Da                   | ay Compari             | ison                                                          | 28 D                         | ay Compai                            | rison                                                        | YT                             | D Comparis                         | on                                                       |
|-----------|------------------------------------------------------------------------------------------------------------------|------------------------|------------------------|---------------------------------------------------------------|------------------------------|--------------------------------------|--------------------------------------------------------------|--------------------------------|------------------------------------|----------------------------------------------------------|
| NIBRS Ca  | tegories (Part 1 Selected)                                                                                       | Current                | Prior                  | Percent                                                       | Current                      | Prior                                | Percent                                                      | Current                        | Prior                              | Percent                                                  |
| Violent   | Criminal Homicide Rape Robbery - Commercial Robbery - Person Aggravated Assault - Non DV Aggravated Assault - DV | 0<br>1<br>0<br>0<br>1  | 0<br>0<br>0<br>0<br>0  | 0.00%                                                         | 0<br>2<br>0<br>1<br>3<br>4   | 0 1 0 1 3 1                          | 100.00%<br>0.00%<br>0.00%<br>300.00%                         | 0<br>2<br>0<br>2<br>5<br>5     | 0<br>1<br>0<br>7<br>7<br>7<br>5    | 100.00%<br>-71.43%<br>-28.57%<br>0.00%                   |
| Property  | Violent Total:  Burglary - Residential  Burglary Garage  Burglary Commercial  Larceny  Vehicle Theft  Arson      | 3<br>0<br>1<br>15<br>6 | 1<br>1<br>3<br>30<br>5 | 200.00%<br>200.00%<br>-100.00%<br>-66.67%<br>-50.00%<br>0.00% | 5<br>1<br>9<br>97<br>18<br>2 | 6<br>10<br>2<br>6<br>68<br>14<br>1   | -50.00%<br>-50.00%<br>-50.00%<br>42.65%<br>28.57%<br>100.00% | 9<br>3<br>13<br>134<br>23<br>2 | 15<br>7<br>8<br>140<br>18<br>2     | -30.00%  -40.00%  -57.14%  62.50%  -4.29%  27.78%  0.00% |
|           | Property Total:                                                                                                  | 26                     | 41                     | -36.59%                                                       | 132                          | 101                                  | 30.69%                                                       | 184                            | 190                                | -3.16%                                                   |
| Prelimina | ry Part 1 Crime Totals:                                                                                          | 29                     | 42                     | -30.95%                                                       | 142                          | 107                                  | 32.71%                                                       | 198                            | 210                                | -5.71%                                                   |
|           | Current 7 Day Period:<br>Current 28 Day Period:<br>Current YTD Day Period:                                       | 1/                     | 16/2022 -              | · 2/12/2022<br>· 2/12/2022<br>· 2/12/2022                     | Prior 28                     | Day Period<br>Day Perio<br>D Period: |                                                              |                                | 2/5/2022<br>1/15/2022<br>2/12/2021 |                                                          |

#### NW - Central District (P2)

| A/C | Offense Statute                        | <u>Address</u>                 | Reported Date | <u>Dist</u> |
|-----|----------------------------------------|--------------------------------|---------------|-------------|
| SPA | . <u>2EG</u>                           |                                |               |             |
| С   | ARSON 2D                               | 1800 W JACKSON AVE             | 2/10/2022     | P2          |
| С   | BURGLARY 2D COMMERCIAL                 | 100 W SINTO AVE                | 2/11/2022     | P2          |
| С   | RESIDENTIAL BURGLARY                   | 500 W BUCKEYE AVE              | 2/8/2022      | P2          |
| Α   | THEFT 1D ALL OTHER                     | 100 W INDIANA AVE              | 2/7/2022      | P2          |
| С   | THEFT 2D ALL OTHER                     | 700 W MAXWELL AVE              | 2/10/2022     | P2          |
| С   | THEFT 3D FROM MOTOR VEHICLE            | W SHARP AVE / N WALL ST        | 2/6/2022      | P2          |
| С   | THEFT 3D FROM MOTOR VEHICLE            | 100 W SINTO AVE                | 2/6/2022      | P2          |
| С   | THEFT OF MOTOR VEHICLE                 | 800 W SPOFFORD AVE             | 2/6/2022      | P1          |
| С   | THEFT OF MOTOR VEHICLE                 | W MISSION AVE / N CALISPEL ST  | 2/7/2022      | P1          |
| С   | THEFT OF MOTOR VEHICLE                 | 2100 N MONROE ST               | 2/7/2022      | P2          |
| SPA | <u> 2RS</u>                            |                                |               |             |
| С   | THEFT 2D FROM BUILDING                 | 700 W MALLON AVE               | 2/7/2022      | P2          |
| С   | THEFT 3D FROM MOTOR VEHICLE            | 300 W NORTH RIVER DR           | 2/7/2022      | P2          |
| С   | THEFT 3D FROM MOTOR VEHICLE            | 300 W NORTH RIVER DR           | 2/6/2022      | P2          |
| С   | THEFT 3D FROM MOTOR VEHICLE            | 500 W BOONE AVE                | 2/8/2022      | P2          |
| С   | THEFT OF A FIREARM FROM MOTOR VEHICLE  | 300 W NORTH RIVER DR           | 2/7/2022      | P2          |
| SPA | . <u>2WC</u>                           |                                |               |             |
| С   | ASSAULT 2D                             | 2700 W COLLEGE AVE             | 2/8/2022      | P1          |
| С   | HARASSMENT FELONY WEAPON INVOLVED      | W MAXWELL AVE / N ASH ST       | 2/8/2022      | P2          |
| Α   | RAPE 2D ORAL/ANAL OR SAME SEX          |                                | 2/6/2022      | P1          |
| С   | RESIDENTIAL BURGLARY                   | 1800 W SHARP AVE               | 2/7/2022      | P2          |
| С   | RESIDENTIAL BURGLARY                   | 2700 W COLLEGE AVE             | 2/8/2022      | P1          |
| С   | THEFT 3D FROM MOTOR VEHICLE            | 1100 N MONROE ST               | 2/6/2022      | P2          |
| С   | THEFT 3D VEHICLE PARTS AND ACCESSORIES | 1300 N ASH ST                  | 2/9/2022      | P2          |
| С   | THEFT OF MOTOR VEHICLE                 | 2500 W BROADWAY AVE            | 2/7/2022      | P2          |
| С   | THEFT OF MOTOR VEHICLE                 | 2600 W DEAN AVE                | 2/10/2022     | P1          |
| SPA | . <u>2WH</u>                           |                                |               |             |
| С   | MAIL THEFT                             | 1400 N RIVER VISTA ST          | 2/6/2022      | P2          |
| Α   | THEFT 3D FROM MOTOR VEHICLE            | 1900 N HOLY NAMES CT           | 2/6/2022      | P2          |
| С   | THEFT 3D FROM MOTOR VEHICLE            | N HOLY NAMES CT / W ELLIOTT DR | 2/8/2022      | P1          |
| Α   | THEFT 3D FROM MOTOR VEHICLE            | 4100 W WHISTALKS WAY           | 2/9/2022      | P2          |
| Α   | THEFT OF MOTOR VEHICLE                 | N HOLY NAMES CT / W ELLIOTT DR | 2/8/2022      | P1          |
|     |                                        |                                |               |             |