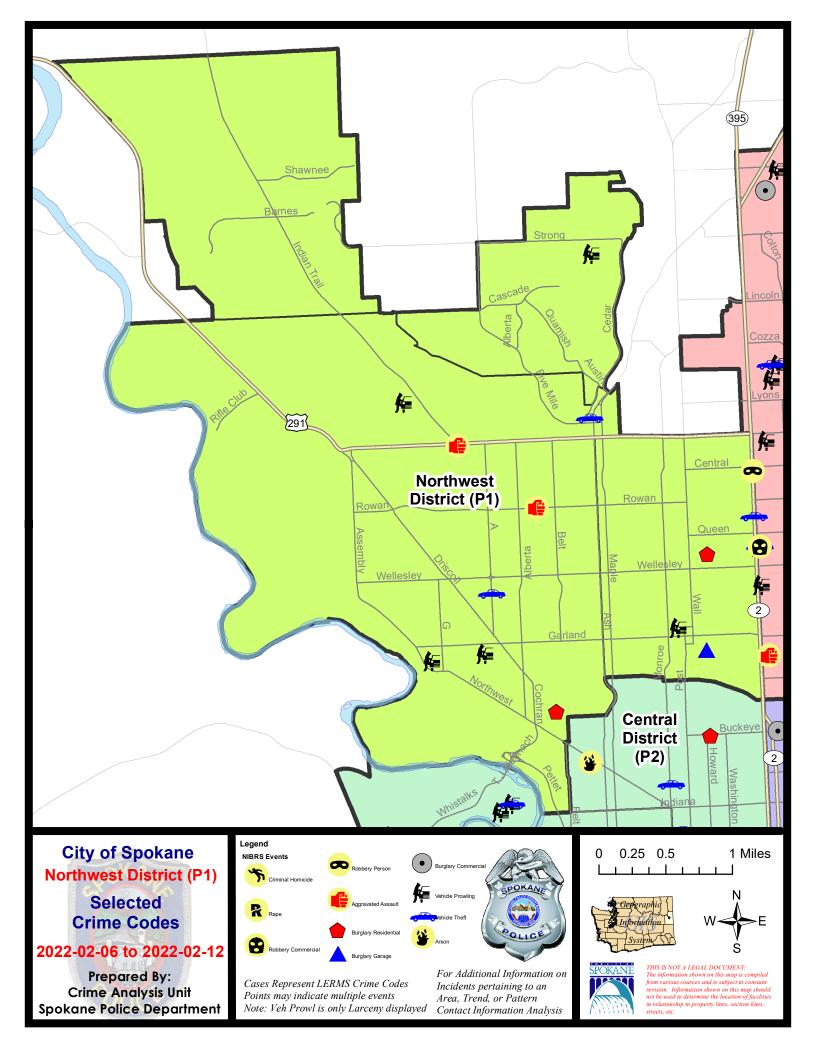

#### **NW - Northwest District (P1)**

#### **Preliminary IBR Counts**

|           |                                                                                                                  | 7 Da                        | ay Compari                       | ison                                              | 28 D                          | ay Compai                            | rison                                                       | YT                                        | D Comparis                     | son                                              |
|-----------|------------------------------------------------------------------------------------------------------------------|-----------------------------|----------------------------------|---------------------------------------------------|-------------------------------|--------------------------------------|-------------------------------------------------------------|-------------------------------------------|--------------------------------|--------------------------------------------------|
| NIBRS Ca  | ntegories (Part 1 Selected)                                                                                      | Current                     | Prior                            | Percent                                           | Current                       | Prior                                | Percent                                                     | Current                                   | Prior                          | Percent                                          |
| Violent   | Criminal Homicide Rape Robbery - Commercial Robbery - Person Aggravated Assault - Non DV Aggravated Assault - DV | 0<br>0<br>0<br>0<br>2       | 0<br>2<br>0<br>1<br>0<br>2       | -100.00%<br>-100.00%                              | 0<br>4<br>0<br>4<br>5<br>2    | 0<br>0<br>4<br>1<br>1<br>5           | -100.00%<br>300.00%<br>400.00%<br>-60.00%                   | 0<br>4<br>2<br>4<br>6<br>3                | 0<br>3<br>2<br>0<br>7<br>5     | 33.33%<br>0.00%<br>-14.29%<br>-40.00%            |
| Property  | Violent Total:  Burglary - Residential  Burglary Garage  Burglary Commercial  Larceny  Vehicle Theft  Arson      | 2<br>1<br>0<br>13<br>2<br>0 | 5<br>3<br>1<br>2<br>12<br>4<br>0 | -60.00%  -33.33%  0.00%  -100.00%  8.33%  -50.00% | 10<br>2<br>4<br>66<br>10<br>0 | 5<br>9<br>1<br>66<br>17              | 36.36%<br>100.00%<br>-77.78%<br>300.00%<br>0.00%<br>-41.18% | 19  14  5  5  93  20  0                   | 8<br>10<br>3<br>121<br>20<br>3 | 75.00%<br>-50.00%<br>-66.67%<br>-23.14%<br>0.00% |
| Prelimina | Property Total: ry Part 1 Crime Totals:                                                                          | 20                          | 22                               | -18.18%<br>-25.93%                                | 92                            | 109                                  | -6.12%                                                      | 137                                       | 165                            | -14.29%                                          |
|           | Current 7 Day Period:<br>Current 28 Day Period:<br>Current YTD Day Period:                                       | 1/                          | 16/2022 -                        | · 2/12/2022<br>· 2/12/2022<br>· 2/12/2022         | Prior 28                      | Day Period<br>Day Perio<br>D Period: |                                                             | 1/30/2022 -<br>12/19/2021 -<br>1/1/2021 - | 1/15/2022                      |                                                  |

#### NW - Northwest District (P1)

| A/C | Offense Statute                        | Address                      | Reported Date | <u>Dist</u> |
|-----|----------------------------------------|------------------------------|---------------|-------------|
| SPA | 1BS                                    |                              |               |             |
| С   | THEFT 3D CITY ALL OTHER                | 3200 W ROSEWOOD AVE          | 2/10/2022     | P4          |
| С   | THEFT OF A FIREARM FROM MOTOR VEHICLE  | 3700 W WOODSIDE AVE          | 2/6/2022      | P1          |
| С   | THEFT OF MOTOR VEHICLE                 | 6500 N ASH ST                | 2/8/2022      | P1          |
| SPA | 1 <u>FM</u>                            |                              |               |             |
| С   | THEFT 3D FROM MOTOR VEHICLE            | 8500 N SUMMERHILL LN         | 2/7/2022      | P1          |
| SPA | ALIT                                   |                              |               |             |
| С   | THEFT 3D VEHICLE PARTS AND ACCESSORIES | 5400 W BARNES RD             | 2/7/2022      | P1          |
| SPA | 1 <u>NH</u>                            |                              |               |             |
| С   | BURGLARY 2D GARAGE                     | 500 W KIERNAN AVE            | 2/7/2022      | P1          |
| С   | RESIDENTIAL BURGLARY                   | 4800 N STEVENS ST            | 2/12/2022     | P1          |
| С   | THEFT 2D FROM MOTOR VEHICLE            | 800 W WALTON AVE             | 2/9/2022      | P1          |
| С   | THEFT 3D ALL OTHER                     | 300 W QUEEN AVE              | 2/8/2022      | P1          |
| SPA | 1NW                                    |                              |               |             |
| С   | ASSAULT 1D                             | 3100 W FRANCIS AVE           | 2/9/2022      | P1          |
| С   | DRIVE BY SHOOTING                      | N NETTLETON ST / W ROWAN AVE | 2/6/2022      | P1          |
| С   | IBR Purposes Only - Shoplifting        | 2300 W WELLESLEY AVE         | 2/6/2022      | P1          |
| С   | RESIDENTIAL BURGLARY                   | 3000 N HEMLOCK ST            | 2/10/2022     | P1          |
| С   | THEFT 1D POCKET PICKING                | 2500 W WELLESLEY AVE         | 2/12/2022     | P1          |
| С   | THEFT 2D ALL OTHER                     | 3500 W HOFFMAN AVE           | 2/11/2022     | P1          |
| С   | THEFT 3D FROM BUILDING                 | 2300 W WELLESLEY AVE         | 2/10/2022     | P1          |
| С   | THEFT 3D FROM MOTOR VEHICLE            | 3600 W KIERNAN AVE           | 2/9/2022      | P2          |
| Α   | THEFT 3D FROM MOTOR VEHICLE            | 3700 N AUDUBON ST            | 2/9/2022      | P1          |
| С   | THEFT 3D VEHICLE PARTS AND ACCESSORIES | 3300 W ROWAN AVE             | 2/7/2022      | P1          |
| С   | THEFT OF MOTOR VEHICLE                 | W PRINCETON AVE / N A ST     | 2/6/2022      | P1          |
|     |                                        |                              |               |             |