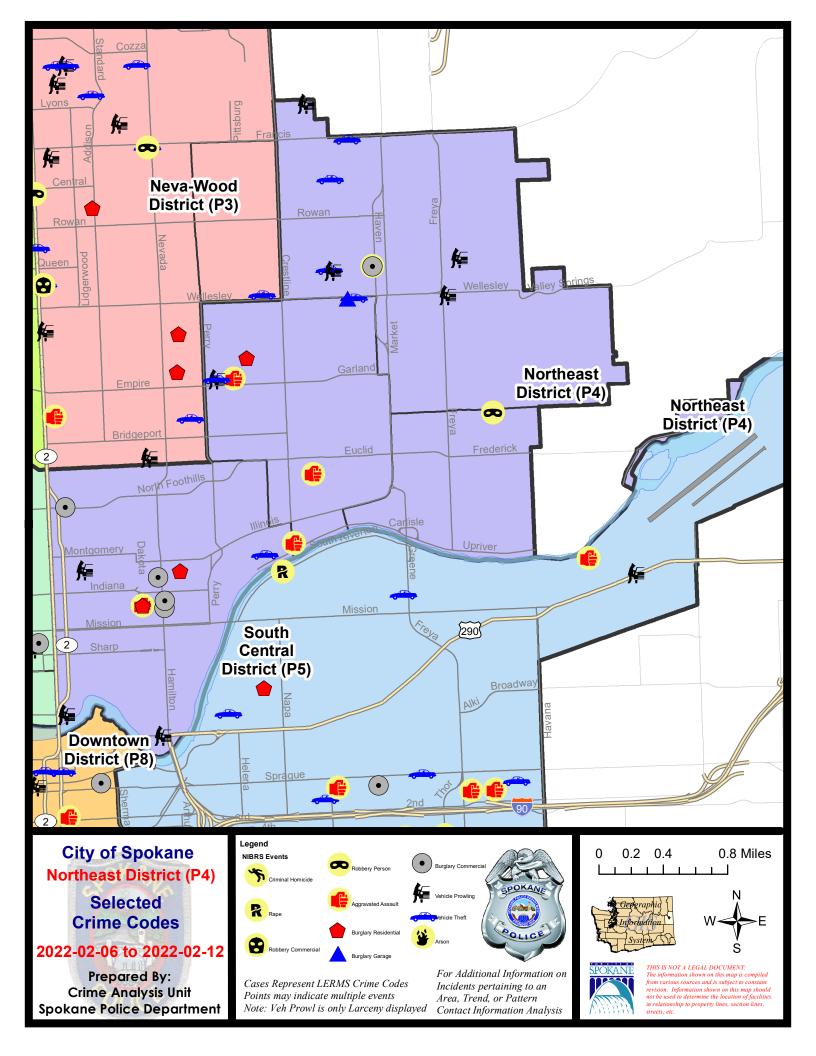

#### **NE - Northeast District (P4)**

#### **Preliminary IBR Counts**

|           |                                                                                                                  | 7 Da                             | ay Compari                       | ison                                      | 28 D                                | ay Compai                            | rison                                                             | YT                                    | D Comparis                           | on                                                        |
|-----------|------------------------------------------------------------------------------------------------------------------|----------------------------------|----------------------------------|-------------------------------------------|-------------------------------------|--------------------------------------|-------------------------------------------------------------------|---------------------------------------|--------------------------------------|-----------------------------------------------------------|
| NIBRS Ca  | ategories (Part 1 Selected)                                                                                      | Current                          | Prior                            | Percent                                   | Current                             | Prior                                | Percent                                                           | Current                               | Prior                                | Percent                                                   |
| Violent   | Criminal Homicide Rape Robbery - Commercial Robbery - Person Aggravated Assault - Non DV Aggravated Assault - DV | 0<br>0<br>0<br>1<br>2<br>3       | 0<br>0<br>0<br>0<br>2<br>1       | 0.00%                                     | 0<br>0<br>1<br>2<br>6<br>7          | 0<br>3<br>0<br>0<br>6<br>3           | -100.00%<br>0.00%<br>133.33%                                      | 0<br>2<br>1<br>2<br>7<br>9            | 0<br>2<br>0<br>3<br>8<br>12          | 0.00%<br>-33.33%<br>-12.50%<br>-25.00%                    |
| Property  | Violent Total:  Burglary - Residential  Burglary Garage  Burglary Commercial  Larceny  Vehicle Theft  Arson      | 6<br>3<br>1<br>5<br>21<br>6<br>0 | 3<br>0<br>0<br>1<br>26<br>6<br>0 | 400.00%<br>-19.23%<br>0.00%               | 16<br>7<br>2<br>15<br>90<br>26<br>1 | 15<br>3<br>14<br>75<br>24<br>1       | 33.33%<br>-53.33%<br>-33.33%<br>7.14%<br>20.00%<br>8.33%<br>0.00% | 21<br>17<br>3<br>22<br>134<br>39<br>1 | 25<br>12<br>2<br>7<br>136<br>25<br>2 | -16.00%  41.67%  50.00%  214.29%  -1.47%  56.00%  -50.00% |
| Prelimina | Property Total:  ry Part 1 Crime Totals:                                                                         | 42                               | 33                               | 9.09%                                     | 157                                 | 132                                  | 9.03%                                                             | 216                                   | 209                                  | 17.39%                                                    |
|           | Current 7 Day Period: Current 28 Day Period: Current YTD Day Period:                                             | 1/                               | 16/2022 -                        | · 2/12/2022<br>· 2/12/2022<br>· 2/12/2022 | Prior 28                            | Day Period<br>Day Perio<br>D Period: |                                                                   |                                       | 2/5/2022<br>1/15/2022<br>2/12/2021   |                                                           |

#### NE - Northeast District (P4)

| A/C        | Offense Statute                         | Address                  | Reported Date | <u>Dist</u> |
|------------|-----------------------------------------|--------------------------|---------------|-------------|
| <u>SPB</u> | 4BE                                     |                          |               |             |
| С          | ASSAULT 2D                              | 2100 E UPRIVER DR        | 2/6/2022      | P4          |
| С          | ASSAULT 2D                              | 2900 N STONE ST          | 2/9/2022      | P4          |
| С          | BURGLARY 2D GARAGE                      | 2700 E WELLESLEY AVE     | 2/9/2022      | P4          |
| С          | DRIVE BY SHOOTING                       | 1600 E GARLAND AVE       | 2/6/2022      | P4          |
| С          | RESIDENTIAL BURGLARY                    | 1700 E LACROSSE AVE      | 2/10/2022     | P4          |
| С          | THEFT 2D FROM BUILDING                  | 2000 E EMPIRE AVE        | 2/7/2022      | P4          |
| С          | THEFT 2D FROM BUILDING                  | 2100 E EMPIRE AVE        | 2/7/2022      | P4          |
| С          | THEFT 3D ALL OTHER                      | 2100 E UPRIVER DR        | 2/11/2022     | P4          |
| С          | THEFT 3D ALL OTHER                      | 3700 N MARKET ST         | 2/11/2022     | P4          |
| С          | THEFT 3D FROM MOTOR VEHICLE             | 1500 E GARLAND AVE       | 2/6/2022      | P1          |
| С          | THEFT 3D SHOPLIFTING                    | 3000 E EUCLID AVE        | 2/8/2022      | P2          |
| С          | THEFT 3D VEHICLE PARTS AND ACCESSORIES  | 1500 E GLASS AVE         | 2/9/2022      | P4          |
| С          | THEFT OF MOTOR VEHICLE                  | 1500 E GARLAND AVE       | 2/6/2022      | P1          |
| С          | THEFT OF MOTOR VEHICLE                  | 2800 E WELLESLEY AVE     | 2/8/2022      | P4          |
| <u>SPB</u> | <u>4HI</u>                              |                          |               |             |
| С          | ASSAULT 2D                              | 2900 E OLYMPIC AVE       | 2/9/2022      | P4          |
| С          | BURGLARY 1D COMMERCIAL                  | 2900 E OLYMPIC AVE       | 2/9/2022      | P4          |
| С          | BURGLARY 2D FENCED AREA                 | 4000 E WELLESLEY AVE     | 2/8/2022      | P4          |
| С          | THEFT 2D FROM MOTOR VEHICLE             | 6600 N ALTAMONT ST       | 2/10/2022     | P4          |
| С          | THEFT 2D FROM MOTOR VEHICLE             | 5000 N REBECCA ST        | 2/10/2022     | P4          |
| С          | THEFT 3D ALL OTHER                      | 4800 E VALLEY SPRINGS RD | 2/7/2022      | P4          |
| С          | THEFT 3D FROM MOTOR VEHICLE             | 3600 E WELLESLEY AVE     | 2/9/2022      | P4          |
| С          | THEFT 3D FROM MOTOR VEHICLE             | 4900 N SMITH ST          | 2/9/2022      | P4          |
| С          | THEFT OF MOTOR VEHICLE                  | 2600 E CENTRAL AVE       | 2/9/2022      | P2          |
| С          | THEFT OF MOTOR VEHICLE                  | 4900 N SMITH ST          | 2/9/2022      | P4          |
| С          | THEFT OF MOTOR VEHICLE                  | 6200 N LACEY ST          | 2/9/2022      | P4          |
| <u>SPB</u> | <u>4L0</u>                              |                          |               |             |
| С          | ASSAULT 2D                              | 700 E NORA AVE           | 2/7/2022      | P4          |
| С          | BURGLARY 1D FROM RESIDENCE              | 1000 E ERMINA AVE        | 2/7/2022      | P4          |
| С          | BURGLARY 2D COMMERCIAL                  | 2700 N MAYFAIR ST        | 2/6/2022      | Р3          |
| С          | BURGLARY 2D COMMERCIAL                  | 2000 N HAMILTON ST       | 2/8/2022      | P4          |
| С          | BURGLARY 2D COMMERCIAL                  | 1700 N HAMILTON ST       | 2/8/2022      | P2          |
| С          | BURGLARY 2D COMMERCIAL                  | 900 E NORA AVE           | 2/8/2022      | P4          |
| С          | IBR Purposes Only - Motor Vehicle Theft | 1800 E UPRIVER DR        | 2/7/2022      | P4          |
| С          | RESIDENTIAL BURGLARY                    | 700 E NORA AVE           | 2/8/2022      | P4          |
| С          | THEFT 2D FROM BUILDING                  | 2000 N HAMILTON ST       | 2/8/2022      | P4          |
| С          | THEFT 2D FROM MOTOR VEHICLE             | 200 E ERMINA AVE         | 2/6/2022      | P4          |
|            |                                         |                          |               |             |

| A/C        | Offense Statute             | <u>Address</u>           | Reported Date | <u>Dist</u> |
|------------|-----------------------------|--------------------------|---------------|-------------|
| С          | THEFT 2D FROM MOTOR VEHICLE | 800 E SPOKANE FALLS BLVD | 2/7/2022      | P4          |
| С          | THEFT 3D CITY SHOPLIFTING   | 2500 N DIVISION ST       | 2/7/2022      | Р3          |
| С          | THEFT 3D FROM MOTOR VEHICLE | 700 N DIVISION ST        | 2/6/2022      | P4          |
| С          | THEFT 3D FROM MOTOR VEHICLE | 700 N DIVISION ST        | 2/6/2022      | P4          |
| Α          | THEFT 3D FROM MOTOR VEHICLE | 700 N DIVISION ST        | 2/6/2022      | P4          |
| <u>SPB</u> | <u>4MI</u>                  |                          |               |             |
| С          | ROBBERY 1D CARJACKING       | 3900 E COURTLAND AVE     | 2/10/2022     | P4          |
| С          | THEFT 3D FROM BUILDING      | 3300 E CARLISLE AVE      | 2/9/2022      | P4          |