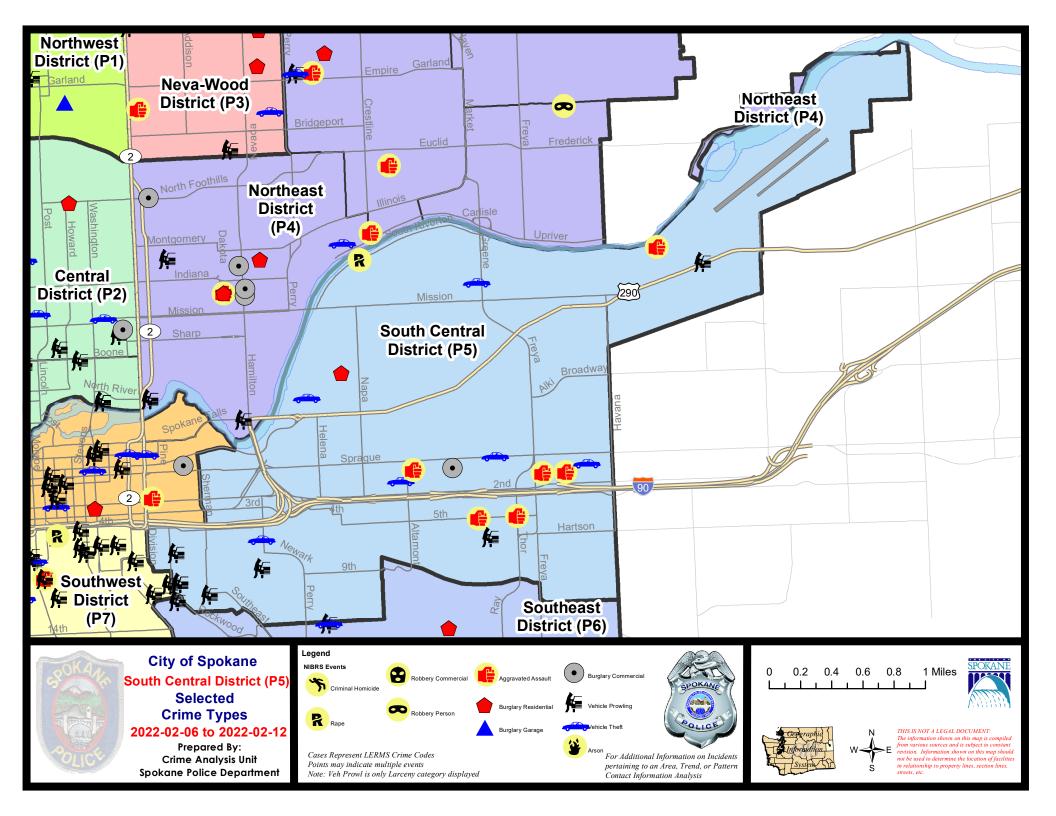

#### **SE - South Central District (P5)**

#### **Preliminary IBR Counts**

| 7 Day Comparison |                                                                                                                  |                        | 28 Day Comparison      |                                                   |                               | YTD Comparison                      |                                     |                                           |                           |                                                             |
|------------------|------------------------------------------------------------------------------------------------------------------|------------------------|------------------------|---------------------------------------------------|-------------------------------|-------------------------------------|-------------------------------------|-------------------------------------------|---------------------------|-------------------------------------------------------------|
| NIBRS Ca         | ntegories (Part 1 Selected)                                                                                      | Current                | Prior                  | Percent                                           | Current                       | Prior                               | Percent                             | Current                                   | Prior                     | Percent                                                     |
| Violent          | Criminal Homicide Rape Robbery - Commercial Robbery - Person Aggravated Assault - Non DV Aggravated Assault - DV | 0<br>1<br>0<br>0<br>3  | 0<br>0<br>0<br>2<br>1  | -100.00%<br>200.00%                               | 0<br>2<br>0<br>2<br>5         | 0<br>2<br>0<br>0<br>3               | 0.00%<br>66.67%<br>-28.57%          | 0<br>4<br>0<br>2<br>8                     | 0<br>3<br>0<br>1<br>4     | 33.33%<br>100.00%<br>100.00%<br>28.57%                      |
|                  | Violent Total:                                                                                                   | 7                      | 3                      | 133.33%                                           | 14                            | 12                                  | 16.67%                              | 23                                        | 15                        | 53.33%                                                      |
| Property         | Burglary - Residential Burglary Garage Burglary Commercial Larceny Vehicle Theft Arson                           | 1<br>0<br>1<br>20<br>6 | 2<br>1<br>1<br>25<br>4 | -50.00%<br>-100.00%<br>0.00%<br>-20.00%<br>50.00% | 11<br>2<br>7<br>94<br>20<br>1 | 3<br>0<br>4<br>52<br>11             | 75.00%<br>80.77%<br>81.82%<br>0.00% | 12<br>2<br>9<br>123<br>26                 | 3<br>6<br>10<br>103<br>12 | 300.00%<br>-66.67%<br>-10.00%<br>19.42%<br>116.67%<br>0.00% |
|                  | Property Total:                                                                                                  | 28                     | 33                     | -15.15%                                           | 135                           | 71                                  | 90.14%                              | 173                                       | 135                       | 28.15%                                                      |
| Prelimina        | ry Part 1 Crime Totals:                                                                                          | 35                     | 36                     | -2.78%                                            | 149                           | 83                                  | 79.52%                              | 196                                       | 150                       | 30.67%                                                      |
|                  | Current 7 Day Period:<br>Current 28 Day Period:<br>Current YTD Day Period:                                       | 1/                     | 16/2022 -              | · 2/12/2022<br>· 2/12/2022<br>· 2/12/2022         | Prior 28                      | ay Period<br>Day Perio<br>D Period: |                                     | 1/30/2022 -<br>12/19/2021 -<br>1/1/2021 - |                           |                                                             |

#### SE - South Central District (P5)

| A/C | Offense Statute                            | <u>Address</u>           | Reported Date | <u>Dist</u> |
|-----|--------------------------------------------|--------------------------|---------------|-------------|
| SPC | <u>5EC</u>                                 |                          |               |             |
| С   | ASSAULT 2D                                 | 2400 E 1ST AVE           | 2/6/2022      | P6          |
| С   | ASSAULT 2D                                 | 3900 E PACIFIC AVE       | 2/6/2022      | P6          |
| С   | ASSAULT 2D                                 | S THOR ST / E 5TH AVE    | 2/7/2022      | P6          |
| С   | ASSAULT 2D                                 | 3600 E PACIFIC AVE       | 2/12/2022     | P6          |
| С   | BURGLARY 2D COMMERCIAL                     | 2800 E 1ST AVE           | 2/10/2022     | P6          |
| С   | BURGLARY 2D FENCED AREA                    | 2800 E 1ST AVE           | 2/6/2022      | P6          |
| Α   | BURGLARY 2D FENCED AREA                    | 600 E SPRAGUE AVE        | 2/7/2022      | P5          |
| С   | DRIVE BY SHOOTING                          | 3100 E 5TH AVE           | 2/9/2022      | P6          |
| С   | TAKING MOTOR VEHICLE WITHOUT PERMISSION 1D | 2300 E PACIFIC AVE       | 2/8/2022      | P2          |
| С   | THEFT 1D ALL OTHER                         | 4100 E SPRAGUE AVE       | 2/6/2022      | P5          |
| С   | THEFT 1D ALL OTHER                         | 4100 E SPRAGUE AVE       | 2/6/2022      | P5          |
| С   | THEFT 1D FROM BUILDING                     | 2100 E 5TH AVE           | 2/10/2022     | P5          |
| С   | THEFT 1D VEHICLE PARTS AND ACCESSORIES     | 4100 E SPRAGUE AVE       | 2/9/2022      | P5          |
| С   | THEFT 2D ALL OTHER                         | 1400 E FRONT AVE         | 2/8/2022      | P5          |
| С   | THEFT 2D ALL OTHER                         | 0 S MADELIA ST           | 2/11/2022     | P6          |
| С   | THEFT 2D FROM MOTOR VEHICLE                | 500 E 10TH AVE           | 2/10/2022     | P5          |
| С   | THEFT 2D VEHICLE PARTS AND ACCESSORIES     | 400 E 5TH AVE            | 2/8/2022      | P5          |
| С   | THEFT 2D VEHICLE PARTS AND ACCESSORIES     | 3600 E SPRINGFIELD AVE   | 2/8/2022      | P5          |
| С   | THEFT 3D ALL OTHER                         | 4200 E 5TH AVE           | 2/8/2022      | P5          |
| С   | THEFT 3D CITY SHOPLIFTING                  | 400 S THOR ST            | 2/6/2022      | P6          |
| С   | THEFT 3D FROM MOTOR VEHICLE                | 200 E ROCKWOOD BLVD      | 2/6/2022      | P5          |
| С   | THEFT 3D FROM MOTOR VEHICLE                | 200 E ROCKWOOD BLVD      | 2/6/2022      | P5          |
| С   | THEFT 3D FROM MOTOR VEHICLE                | 700 S COWLEY ST          | 2/7/2022      | P5          |
| Α   | THEFT 3D FROM MOTOR VEHICLE                | 600 S GREENE ST          | 2/10/2022     | P5          |
| С   | THEFT 3D FROM MOTOR VEHICLE                | 900 E 8TH AVE            | 2/9/2022      | P5          |
| С   | THEFT OF MOTOR VEHICLE                     | 4100 E SPRAGUE AVE       | 2/6/2022      | P5          |
| С   | THEFT OF MOTOR VEHICLE                     | E SPRAGUE AVE / S RAY ST | 2/9/2022      | P6          |
| С   | THEFT OF MOTOR VEHICLE                     | 600 S ARTHUR ST          | 2/11/2022     | P6          |
| SPC | <u> 5GP</u>                                |                          |               |             |
| С   | ASSAULT 1D                                 | 4800 E SURRO AVE         | 2/12/2022     | P6          |
| С   | RAPE 3D                                    |                          | 2/8/2022      | P6          |
| С   | RESIDENTIAL BURGLARY                       | 1800 E MALLON AVE        | 2/12/2022     | P5          |
| С   | THEFT 2D FROM MOTOR VEHICLE                | 5100 E TRENT AVE         | 2/6/2022      | P5          |
| С   | THEFT 2D VEHICLE PARTS AND ACCESSORIES     | 5100 E TRENT AVE         | 2/6/2022      | P5          |
| С   | THEFT OF MOTOR VEHICLE                     | 700 N HOGAN ST           | 2/7/2022      | P6          |
| С   | THEFT OF MOTOR VEHICLE                     | 3100 E NORA AVE          | 2/12/2022     | P6          |
|     |                                            |                          |               |             |