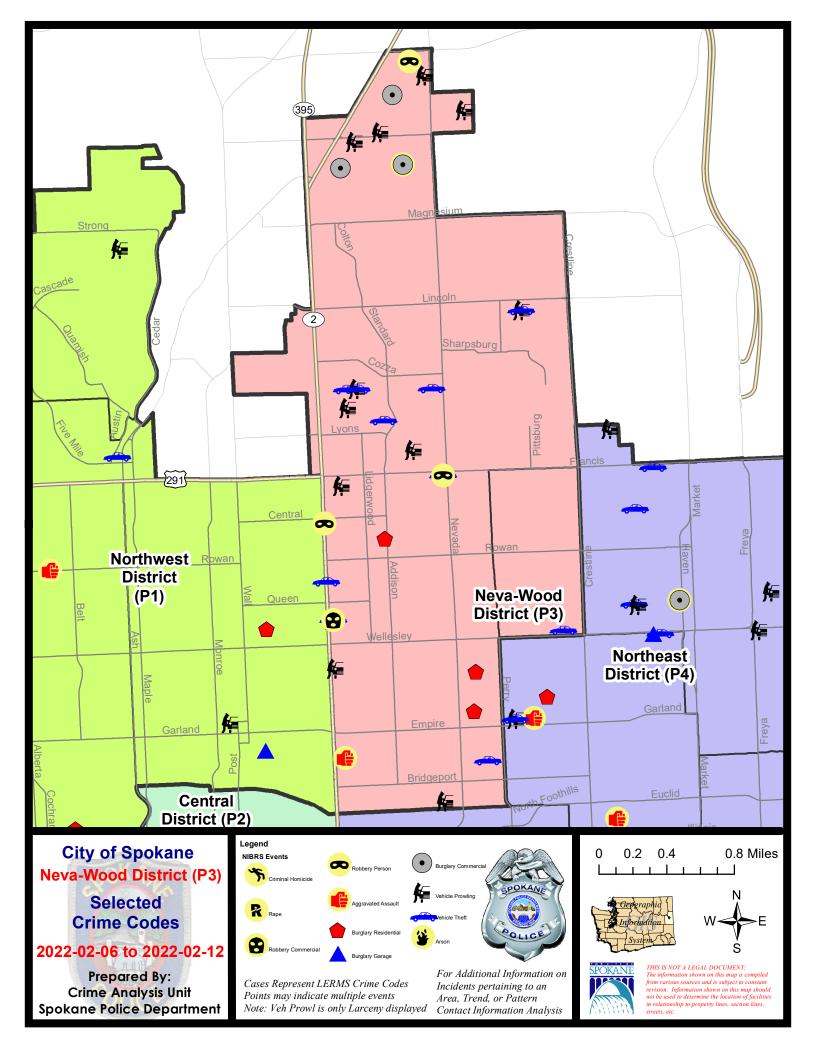

#### **NE - Neva-Wood District (P3)**

#### **Preliminary IBR Counts**

|           |                                                                                                                  | 7 Da                       | ny Compari                  | ison                                              | 28 D                       | ay Compai                            | rison                                                    | YT                                        | D Comparis                 | son                                                 |
|-----------|------------------------------------------------------------------------------------------------------------------|----------------------------|-----------------------------|---------------------------------------------------|----------------------------|--------------------------------------|----------------------------------------------------------|-------------------------------------------|----------------------------|-----------------------------------------------------|
| NIBRS Ca  | ntegories (Part 1 Selected)                                                                                      | Current                    | Prior                       | Percent                                           | Current                    | Prior                                | Percent                                                  | Current                                   | Prior                      | Percent                                             |
| Violent   | Criminal Homicide Rape Robbery - Commercial Robbery - Person Aggravated Assault - Non DV Aggravated Assault - DV | 0<br>0<br>2<br>3<br>1<br>2 | 0<br>0<br>0<br>1<br>3<br>1  | 200.00%<br>-66.67%<br>100.00%                     | 0<br>1<br>4<br>5<br>4<br>6 | 0<br>4<br>5<br>1<br>2<br>3           | -75.00%<br>-20.00%<br>400.00%<br>100.00%                 | 0<br>2<br>7<br>6<br>5<br>8                | 0<br>4<br>1<br>1<br>8<br>9 | -50.00%<br>600.00%<br>500.00%<br>-37.50%<br>-11.11% |
|           | Violent Total:                                                                                                   | 8                          | 5                           | 60.00%                                            | 20                         | 15                                   | 33.33%                                                   | 28                                        | 23                         | 21.74%                                              |
| Property  | Burglary - Residential Burglary Garage Burglary Commercial Larceny Vehicle Theft Arson                           | 4<br>0<br>4<br>37<br>10    | 3<br>1<br>1<br>41<br>6<br>0 | 33.33%<br>-100.00%<br>300.00%<br>-9.76%<br>66.67% | 13<br>6<br>11<br>170<br>29 | 12<br>3<br>6<br>211<br>16            | 8.33%<br>100.00%<br>83.33%<br>-19.43%<br>81.25%<br>0.00% | 19<br>8<br>12<br>276<br>38                | 14<br>9<br>16<br>253<br>19 | 35.71%<br>-11.11%<br>-25.00%<br>9.09%<br>100.00%    |
|           | Property Total:                                                                                                  | 55                         | 52                          | 5.77%                                             | 230                        | 249                                  | -7.63%                                                   | 355                                       | 311                        | 14.15%                                              |
| Prelimina | ry Part 1 Crime Totals:                                                                                          | 63                         | 57                          | 10.53%                                            | 250                        | 264                                  | -5.30%                                                   | 383                                       | 334                        | 14.67%                                              |
|           | Current 7 Day Period:<br>Current 28 Day Period:<br>Current YTD Day Period:                                       | 1/                         | 16/2022 -                   | · 2/12/2022<br>· 2/12/2022<br>· 2/12/2022         | Prior 28                   | oay Period<br>Day Perio<br>D Period: |                                                          | 1/30/2022 -<br>12/19/2021 -<br>1/1/2021 - | 1/15/2022                  |                                                     |

#### NE - Neva-Wood District (P3)

| A/C | Offense Statute             | Address               | Reported Date | <u>Dist</u> |
|-----|-----------------------------|-----------------------|---------------|-------------|
| SPB | 3NL                         |                       |               |             |
| С   | ASSAULT 1D                  | 0 E GORDON AVE        | 2/12/2022     | P4          |
| С   | ASSAULT 2D                  | 5800 N DIVISION ST    | 2/10/2022     | P2          |
| С   | ASSAULT 2D                  | 9200 N NEVADA ST      | 2/12/2022     | P4          |
| Α   | BURGLARY 1D FROM RESIDENCE  | 0 E GORDON AVE        | 2/12/2022     | P4          |
| С   | BURGLARY 2D COMMERCIAL      | 9100 N NEWPORT HWY    | 2/8/2022      | P4          |
| С   | BURGLARY 2D COMMERCIAL      | 9200 N NEVADA ST      | 2/10/2022     | P4          |
| С   | BURGLARY 2D COMMERCIAL      | 9100 N NEWPORT HWY    | 2/11/2022     | P4          |
| С   | BURGLARY 2D COMMERCIAL      | 9700 N NEWPORT HWY    | 2/12/2022     | P4          |
| С   | MAIL THEFT                  | 900 E BEACON AVE      | 2/6/2022      | P3          |
| С   | RESIDENTIAL BURGLARY        | 400 E JOSEPH AVE      | 2/7/2022      | P3          |
| С   | RESIDENTIAL BURGLARY        | 1100 E WALTON AVE     | 2/9/2022      | P4          |
| С   | RESIDENTIAL BURGLARY        | 1100 E LONGFELLOW AVE | 2/12/2022     | P4          |
| С   | ROBBERY 1D COMMERCIAL       | 4700 N DIVISION ST    | 2/10/2022     | P2          |
| С   | ROBBERY 1D PERSON           | 900 E FRANCIS AVE     | 2/6/2022      | P1          |
| С   | ROBBERY 1D PERSON           | 5800 N DIVISION ST    | 2/9/2022      | P3          |
| С   | ROBBERY 2D COMMERCIAL       | 4700 N DIVISION ST    | 2/10/2022     | P2          |
| С   | ROBBERY 2D PERSON           | 10100 N NEWPORT HWY   | 2/7/2022      | P4          |
| С   | THEFT 1D FROM BUILDING      | 900 E BEACON AVE      | 2/6/2022      | P3          |
| С   | THEFT 1D FROM BUILDING      | 500 E NEBRASKA AVE    | 2/8/2022      | P3          |
| С   | THEFT 2D ALL OTHER          | 400 E MAGNESIUM RD    | 2/7/2022      | P3          |
| С   | THEFT 2D ALL OTHER          | 9100 N NEWPORT HWY    | 2/11/2022     | P3          |
| С   | THEFT 2D FROM MOTOR VEHICLE | 800 E DALTON AVE      | 2/8/2022      | P4          |
| С   | THEFT 2D FROM MOTOR VEHICLE | 4400 N DIVISION ST    | 2/7/2022      | P3          |
| С   | THEFT 2D FROM MOTOR VEHICLE | 400 E HOLLAND AVE     | 2/7/2022      | P2          |
| С   | THEFT 2D FROM MOTOR VEHICLE | 6100 N MAYFAIR ST     | 2/8/2022      | P3          |
| С   | THEFT 2D FROM MOTOR VEHICLE | 4700 N DIVISION ST    | 2/8/2022      | P3          |
| С   | THEFT 2D SHOPLIFTING        | 5500 N DIVISION ST    | 2/8/2022      | P2          |
| С   | THEFT 3D ALL OTHER          | 3100 N NEVADA ST      | 2/7/2022      | P3          |
| С   | THEFT 3D CITY SHOPLIFTING   | 5500 N DIVISION ST    | 2/8/2022      | P3          |
| С   | THEFT 3D CITY SHOPLIFTING   | 6500 N NEVADA ST      | 2/10/2022     | P4          |
| С   | THEFT 3D CITY SHOPLIFTING   | 7700 N DIVISION ST    | 2/10/2022     | P4          |
| С   | THEFT 3D CITY SHOPLIFTING   | 9200 N COLTON ST      | 2/12/2022     | P4          |
| С   | THEFT 3D CITY SHOPLIFTING   | 4700 N DIVISION ST    | 2/12/2022     | P4          |
| С   | THEFT 3D FROM MOTOR VEHICLE | 10000 N NEVADA ST     | 2/9/2022      | P3          |
| С   | THEFT 3D FROM MOTOR VEHICLE | 1200 E WESTVIEW CT    | 2/8/2022      | P3          |
| С   | THEFT 3D FROM MOTOR VEHICLE | 500 E HOLLAND AVE     | 2/6/2022      | P3          |
| С   | THEFT 3D FROM MOTOR VEHICLE | 200 E WEILE AVE       | 2/10/2022     | P4          |
| Α   | THEFT 3D FROM MOTOR VEHICLE | 100 E WEDGEWOOD AVE   | 2/8/2022      | P2          |

| A/C        | Offense Statute                        | Address                       | Reported Date | Dist |
|------------|----------------------------------------|-------------------------------|---------------|------|
| С          | THEFT 3D FROM MOTOR VEHICLE            | 600 E HOUSTON AVE             | 2/8/2022      | P2   |
| С          | THEFT 3D FROM MOTOR VEHICLE            | 1700 E LINCOLN RD             | 2/11/2022     | Р3   |
| С          | THEFT 3D SHOPLIFTING                   | 5500 N DIVISION ST            | 2/8/2022      | Р3   |
| С          | THEFT 3D SHOPLIFTING                   | 5500 N DIVISION ST            | 2/8/2022      | P2   |
| С          | THEFT 3D SHOPLIFTING                   | 5500 N DIVISION ST            | 2/8/2022      | P2   |
| С          | THEFT 3D SHOPLIFTING                   | 5500 N DIVISION ST            | 2/6/2022      | P3   |
| С          | THEFT 3D SHOPLIFTING                   | 9600 N NEWPORT HWY            | 2/8/2022      | P3   |
| С          | THEFT 3D SHOPLIFTING                   | 4700 N DIVISION ST            | 2/9/2022      | P3   |
| С          | THEFT 3D SHOPLIFTING                   | 9700 N NEWPORT HWY            | 2/9/2022      | P3   |
| С          | THEFT 3D VEHICLE PARTS AND ACCESSORIES | 1200 E WESTVIEW CT            | 2/8/2022      | P3   |
| С          | THEFT 3D VEHICLE PARTS AND ACCESSORIES | 600 E HOLLAND AVE             | 2/8/2022      | P3   |
| С          | THEFT 3D VEHICLE PARTS AND ACCESSORIES | 9900 N NEWPORT HWY            | 2/9/2022      | Р3   |
| С          | THEFT OF A FIREARM FROM BUILDING       | 500 E NEBRASKA AVE            | 2/8/2022      | Р3   |
| С          | THEFT OF A FIREARM FROM BUILDING       | 1100 E WALTON AVE             | 2/9/2022      | P4   |
| С          | THEFT OF A FIREARM FROM MOTOR VEHICLE  | 10000 N NEVADA ST             | 2/9/2022      | Р3   |
| С          | THEFT OF MOTOR VEHICLE                 | 900 E FRANCIS AVE             | 2/6/2022      | P1   |
| С          | THEFT OF MOTOR VEHICLE                 | 900 E SITKA AVE               | 2/7/2022      | P4   |
| С          | THEFT OF MOTOR VEHICLE                 | 6900 N WISCOMB ST             | 2/7/2022      | P1   |
| Α          | THEFT OF MOTOR VEHICLE                 | 100 E WEILE AVE               | 2/7/2022      | P3   |
| С          | THEFT OF MOTOR VEHICLE                 | N DIVISION ST / E EVERETT AVE | 2/8/2022      | P2   |
| С          | THEFT OF MOTOR VEHICLE                 | 1200 E GLASS AVE              | 2/9/2022      | P3   |
| С          | THEFT OF MOTOR VEHICLE                 | 200 E WEILE AVE               | 2/10/2022     | P4   |
| Α          | THEFT OF MOTOR VEHICLE                 | 1700 E LINCOLN RD             | 2/11/2022     | P3   |
| С          | THEFT OF MOTOR VEHICLE                 | 4700 N DIVISION ST            | 2/11/2022     | P3   |
| <u>SPB</u> | <u>3WH</u>                             |                               |               |      |
| С          | THEFT OF MOTOR VEHICLE                 | 4700 N NAPA ST                | 2/10/2022     | P4   |