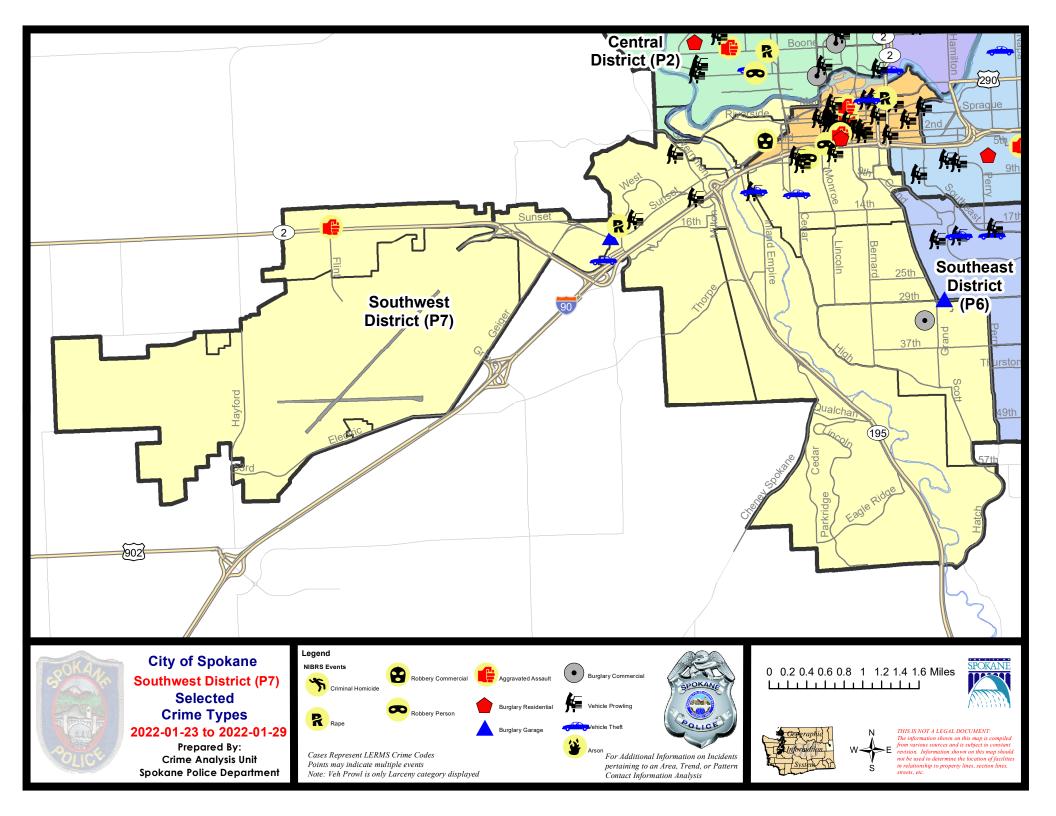

### SW - Southwest District (P7)

|           |                             | 7 Da    | ny Compari | son      | 28 D      | ay Compai | rison   | YT         | D Comparis  | on       |
|-----------|-----------------------------|---------|------------|----------|-----------|-----------|---------|------------|-------------|----------|
| NIBRS Ca  | tegories (Part 1 Selected)  | Current | Prior      | Percent  | Current   | Prior     | Percent | Current    | Prior       | Percent  |
| Violent   | Criminal Homicide           | 0       | 0          |          | 0         | 0         |         | 0          | 0           |          |
|           | Rape                        | 0       | 1          | -100.00% | 2         | 0         |         | 2          | 4           | -50.00%  |
|           | Robbery - Commercial        | 1       | 1          | 0.00%    | 2         | 0         |         | 2          | 0           |          |
|           | Robbery - Person            | 0       | 1          | -100.00% | 1         | 3         | -66.67% | 2          | 1           | 100.00%  |
|           | Aggravated Assault - Non DV | 0       | 1          | -100.00% | 5         | 2         | 150.00% | 6          | 6           | 0.00%    |
|           | Aggravated Assault - DV     | 0       | 0          |          | 0         | 0         |         | 0          | 2           | -100.00% |
|           | Violent Total:              | 1       | 4          | -75.00%  | 10        | 5         | 100.00% | 12         | 13          | -7.69%   |
| Property  | Burglary - Residential      | 1       | 0          |          | 3         | 8         | -62.50% | 4          | 10          | -60.00%  |
|           | Burglary Garage             | 1       | 1          | 0.00%    | 3         | 2         | 50.00%  | 3          | 6           | -50.00%  |
|           | Burglary Commercial         | 1       | 1          | 0.00%    | 5         | 3         | 66.67%  | 5          | 6           | -16.67%  |
|           | Larceny                     | 20      | 17         | 17.65%   | 98        | 78        | 25.64%  | 119        | 121         | -1.65%   |
|           | Vehicle Theft               | 4       | 3          | 33.33%   | 16        | 6         | 166.67% | 21         | 12          | 75.00%   |
|           | Arson                       | 0       | 0          |          | 0         | 0         |         | 0          | 1           | -100.00% |
|           | Property Total:             | 27      | 22         | 22.73%   | 125       | 97        | 28.87%  | 152        | 156         | -2.56%   |
| Prelimina | ry Part 1 Crime Totals:     | 28      | 26         | 7.69%    | 135       | 102       | 32.35%  | 164        | 169         | -2.96%   |
|           | Current 7 Day Period:       | 1/      | 30/2022 -  | 2/5/2022 | Prior 7 D | ay Period | :       | 1/23/2022  | - 1/29/2022 | 2        |
|           | Current 28 Day Period:      |         | 1/9/2022 - | 2/5/2022 | Prior 28  | Day Perio | d:      | 12/12/2021 | - 1/8/2022  |          |
|           | Current YTD Day Period:     |         | 1/1/2022 - | 2/5/2022 | Prior YT  | D Period: |         | 1/1/2021   | - 2/5/2021  |          |

#### SE - Southwest District (P7)

| <u>A/C</u> | Offense Statute                        | Address                  | Reported Date | Dist |
|------------|----------------------------------------|--------------------------|---------------|------|
| <u>SPC</u> | <u>778A</u>                            |                          |               |      |
| С          | MAIL THEFT                             | 1700 W RIVERSIDE AVE     | 1/30/2022     | P5   |
| С          | MAIL THEFT                             | 1700 W RIVERSIDE AVE     | 2/1/2022      | P5   |
| А          | THEFT 3D FROM MOTOR VEHICLE            | 2100 W PACIFIC AVE       | 1/31/2022     | P7   |
| С          | THEFT 3D FROM MOTOR VEHICLE            | 2000 W 1ST AVE           | 1/31/2022     |      |
| С          | THEFT OF MOTOR VEHICLE                 | 2100 W RIVERSIDE AVE     | 2/4/2022      | P7   |
| <u>SPC</u> | 97CH                                   |                          |               |      |
| С          | BURGLARY 2D COMMERCIAL                 | 600 S STEVENS ST         | 1/31/2022     | P7   |
| С          | MAIL THEFT                             | 1100 S MADISON ST        | 1/31/2022     | P5   |
| С          | THEFT 1D FROM MOTOR VEHICLE            | 700 W 5TH AVE            | 2/2/2022      | P7   |
| С          | THEFT 2D FROM MOTOR VEHICLE            | 900 W 9TH AVE            | 1/30/2022     | P7   |
| С          | THEFT 3D FROM MOTOR VEHICLE            | 900 S LINCOLN ST         | 2/2/2022      | P7   |
| Α          | THEFT 3D FROM MOTOR VEHICLE            | 600 S MCCLELLAN ST       | 2/2/2022      | P7   |
| С          | THEFT 3D FROM MOTOR VEHICLE            | 1200 W 11TH AVE          | 2/2/2022      | P7   |
| С          | THEFT 3D FROM MOTOR VEHICLE            | 1300 W 8TH AVE           | 2/3/2022      | P7   |
| С          | THEFT 3D VEHICLE PARTS AND ACCESSORIES | 1400 W 11TH AVE          | 1/30/2022     | P7   |
| С          | THEFT OF MOTOR VEHICLE                 | W 7TH AVE / S LINCOLN ST | 2/2/2022      | P4   |
| С          | THEFT OF MOTOR VEHICLE                 | 300 W 4TH AVE            | 2/3/2022      | P7   |
| <u>SP</u>  | <u>77CS</u>                            |                          |               |      |
| С          | BURGLARY 2D GARAGE                     | 1100 E 29TH AVE          | 2/4/2022      | P7   |
| С          | MAIL THEFT                             | 0 W 34TH AVE             | 1/30/2022     | P7   |
| С          | MAIL THEFT                             | 3900 S TEKOA ST          | 2/2/2022      | P5   |
| С          | RESIDENTIAL BURGLARY                   | 1100 E 37TH AVE          | 1/30/2022     | P6   |
| С          | ROBBERY 1D COMMERCIAL                  | 800 E 29TH AVE           | 1/30/2022     | P6   |
| Α          | THEFT 3D ALL OTHER                     | 1000 E 38TH AVE          | 1/31/2022     | P7   |
| С          | THEFT 3D FROM MOTOR VEHICLE            | 700 E 37TH AVE           | 1/30/2022     | P7   |
| С          | THEFT 3D FROM MOTOR VEHICLE            | E 37TH AVE / S HATCH ST  | 1/30/2022     |      |
| <u>SPC</u> | <u>7MC</u>                             |                          |               |      |
| С          | THEFT OF MOTOR VEHICLE                 | 1300 W 19TH AVE          | 2/5/2022      | P7   |
| <u>SPC</u> | <u> 27WH</u>                           |                          |               |      |
| С          | THEFT 2D ALL OTHER                     | 1600 S RUSTLE ST         | 2/3/2022      | P7   |
| SPE        | DZWP                                   |                          |               |      |
| С          | THEFT 1D ALL OTHER                     | 8200 W SUNSET HWY        | 2/4/2022      | P7   |
| С          | THEFT 2D FROM MOTOR VEHICLE            | 7600 W SUNSET HWY        | 2/3/2022      | P7   |