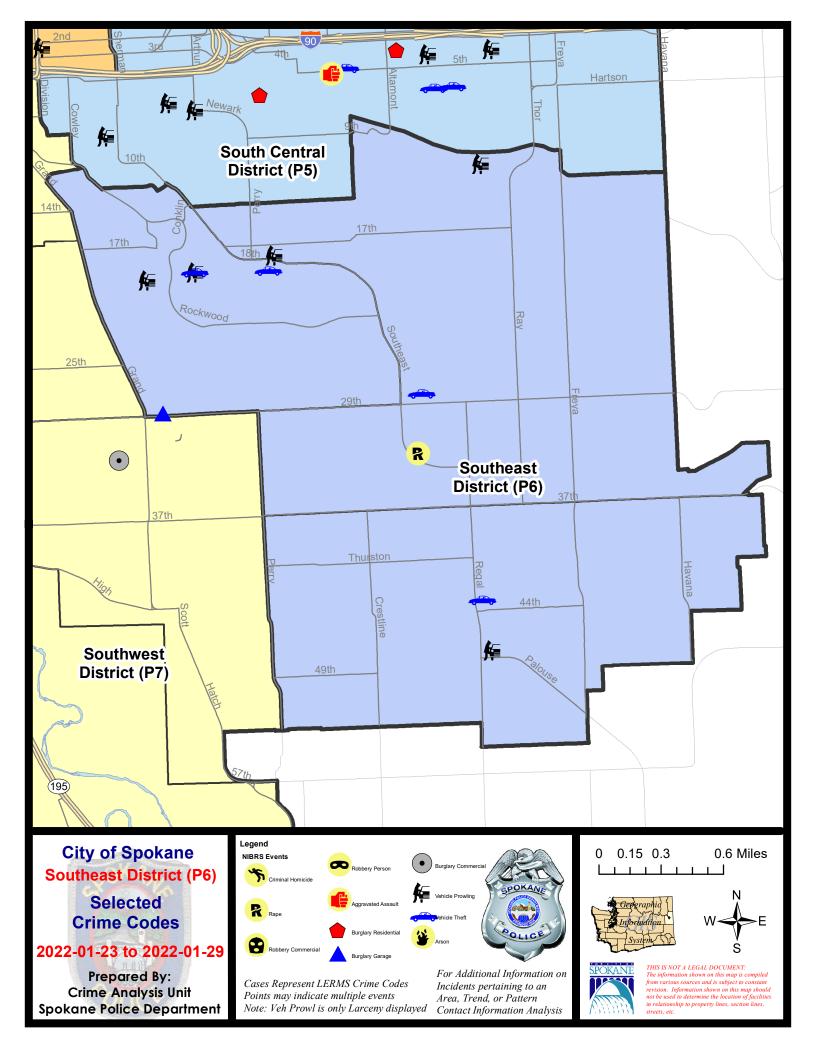

#### SE - Southeast District (P6)

|           |                                                                                                                                 | 7 Da                  | ny Compari                 | son                                      | 28 Da                        | ay Compa                            | rison                                 | YT                                        | D Comparis                  | on                                                 |
|-----------|---------------------------------------------------------------------------------------------------------------------------------|-----------------------|----------------------------|------------------------------------------|------------------------------|-------------------------------------|---------------------------------------|-------------------------------------------|-----------------------------|----------------------------------------------------|
| NIBRS Ca  | tegories (Part 1 Selected)                                                                                                      | Current               | Prior                      | Percent                                  | Current                      | Prior                               | Percent                               | Current                                   | Prior                       | Percent                                            |
| Violent   | Criminal Homicide<br>Rape<br>Robbery - Commercial<br>Robbery - Person<br>Aggravated Assault - Non DV<br>Aggravated Assault - DV | 0<br>0<br>0<br>0<br>1 | 0<br>1<br>0<br>0<br>0      | -100.00%                                 | 0<br>1<br>0<br>0<br>2        | 0<br>0<br>0<br>1<br>3               | -100.00%                              | 0<br>1<br>0<br>0<br>3                     | 0<br>2<br>0<br>0<br>2<br>1  | -50.00%                                            |
|           | Violent Total:                                                                                                                  | 1                     | 1                          | 0.00%                                    | 3                            | 4                                   | -25.00%                               | 4                                         | 5                           | -20.00%                                            |
| Property  | Burglary - Residential<br>Burglary Garage<br>Burglary Commercial<br>Larceny<br>Vehicle Theft<br>Arson                           | 2<br>0<br>6<br>5<br>0 | 1<br>1<br>0<br>8<br>4<br>0 | 100.00%<br>-100.00%<br>-25.00%<br>25.00% | 7<br>3<br>2<br>38<br>11<br>1 | 6<br>2<br>0<br>40<br>3<br>0         | 16.67%<br>50.00%<br>-5.00%<br>266.67% | 9<br>4<br>2<br>46<br>12<br>1              | 7<br>5<br>1<br>53<br>6<br>0 | 28.57%<br>-20.00%<br>100.00%<br>-13.21%<br>100.00% |
|           | Property Total:                                                                                                                 | 13                    | 14                         | -7.14%                                   | 62                           | 51                                  | 21.57%                                | 74                                        | 72                          | 2.78%                                              |
| Prelimina | ry Part 1 Crime Totals:                                                                                                         | 14                    | 15                         | -6.67%                                   | 65                           | 55                                  | 18.18%                                | 78                                        | 77                          | 1.30%                                              |
|           | Current 7 Day Period:<br>Current 28 Day Period:<br>Current YTD Day Period:                                                      |                       |                            | 2/5/2022<br>2/5/2022<br>2/5/2022         | Prior 28                     | ay Period<br>Day Perio<br>D Period: |                                       | 1/23/2022 -<br>12/12/2021 -<br>1/1/2021 - | 1/8/2022                    | <u>!</u>                                           |

SE - Southeast District (P6)

| <u>A/C</u> | Offense Statute                        | Address                   | Reported Date | <u>Dist</u> |
|------------|----------------------------------------|---------------------------|---------------|-------------|
| <u>SPC</u> | 6LH                                    |                           |               |             |
| С          | RESIDENTIAL BURGLARY                   | 2300 S REBECCA ST         | 2/1/2022      | P6          |
| С          | THEFT 3D ALL OTHER                     | 1700 S RAY ST             | 1/31/2022     | P6          |
| С          | THEFT 3D VEHICLE PARTS AND ACCESSORIES | 2700 S HAVANA ST          | 2/1/2022      | P5          |
| С          | THEFT OF MOTOR VEHICLE                 | 3900 E 19TH AVE           | 2/1/2022      | P6          |
| С          | THEFT OF MOTOR VEHICLE                 | 3000 E 30TH AVE           | 2/3/2022      | P6          |
| С          | THEFT OF MOTOR VEHICLE                 | 2600 E 27TH AVE           | 2/4/2022      | P7          |
| <u>SPC</u> | 6RW                                    |                           |               |             |
| С          | ASSAULT 2D                             | 700 E 29TH AVE            | 2/3/2022      | P6          |
| С          | THEFT 2D FROM MOTOR VEHICLE            | 500 E 22ND AVE            | 1/30/2022     | P6          |
| С          | THEFT 3D FROM MOTOR VEHICLE            | S GRAND BLVD / E 22ND AVE | 1/31/2022     |             |
| С          | THEFT OF MOTOR VEHICLE                 | 500 E 22ND AVE            | 1/30/2022     | P6          |
| <u>SPC</u> | :6SG                                   |                           |               |             |
| С          | RESIDENTIAL BURGLARY                   | 2700 E SHAKER CT          | 2/1/2022      | P6          |
| С          | THEFT 2D FROM BUILDING                 | 4600 E ECHO GLEN DR       | 2/3/2022      | P6          |
| С          | THEFT 3D FROM BUILDING                 | 3000 E 37TH AVE           | 2/3/2022      | P5          |
| С          | THEFT OF MOTOR VEHICLE                 | 2700 E SHAKER CT          | 2/1/2022      | P6          |