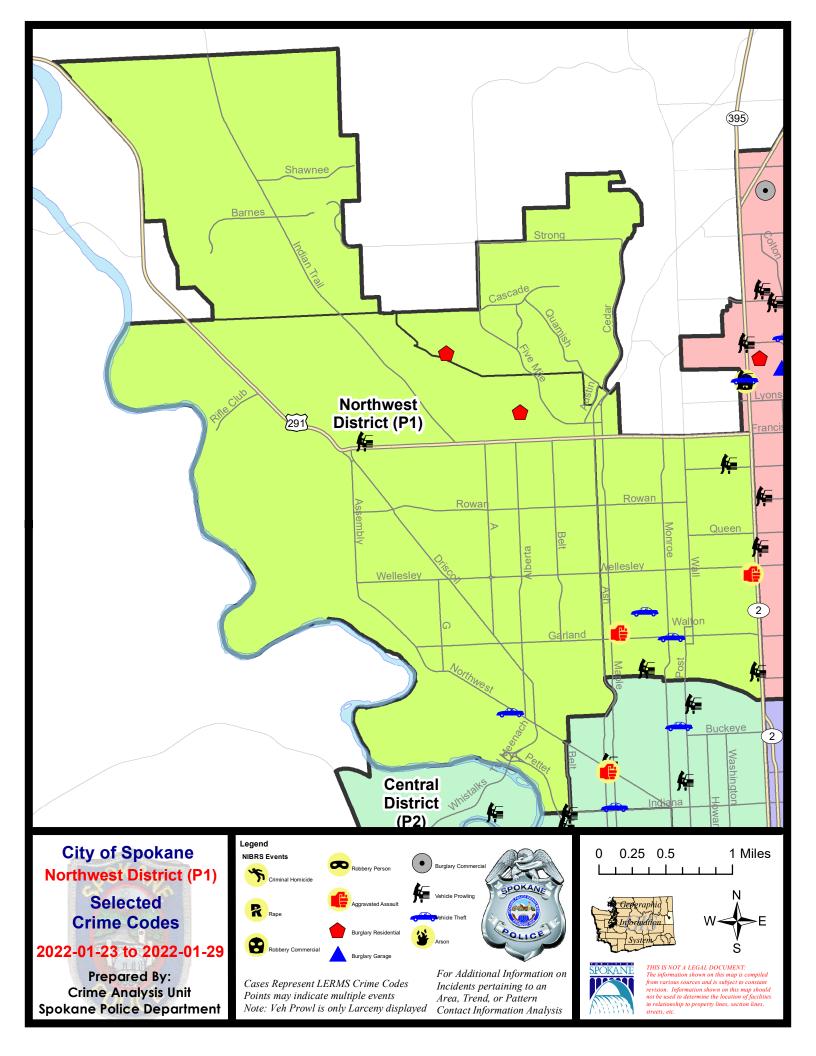

#### NW - Northwest District (P1)

NW - Northwest District (P1)

| <u>A/C</u> | Offense Statute                        | Address                           | Reported Date | Dist |
|------------|----------------------------------------|-----------------------------------|---------------|------|
| <u>SPA</u> | <u>1BS</u>                             |                                   |               |      |
| С          | BURGLARY 2D GARAGE                     | 2800 W BEACON AVE                 | 1/31/2022     | P1   |
| С          | RAPE 2D                                |                                   | 2/4/2022      | P1   |
| С          | RESIDENTIAL BURGLARY                   | 7100 N WINSTON DR                 | 1/30/2022     | P1   |
| С          | THEFT 3D ALL OTHER                     | 6500 N AUSTIN RD                  | 1/31/2022     |      |
| С          | THEFT 3D FROM BUILDING                 | 1800 W FRANCIS AVE                | 2/4/2022      | P1   |
| <u>SPA</u> | 1 <u>NH</u>                            |                                   |               |      |
| С          | ASSAULT 2D                             | 4100 N ADAMS ST                   | 2/2/2022      | P1   |
| С          | BURGLARY 2D COMMERCIAL                 | 4600 N DIVISION ST                | 1/30/2022     | P4   |
| С          | BURGLARY 2D COMMERCIAL                 | 3900 N MADISON ST                 | 2/1/2022      | P1   |
| С          | ROBBERY 1D PERSON                      | 5100 N HAWTHORNE ST               | 1/31/2022     | P1   |
| С          | THEFT 2D ALL OTHER                     | 1000 W GARLAND AVE                | 2/3/2022      | P1   |
| С          | THEFT 2D SHOPLIFTING                   | 1000 W GARLAND AVE                | 2/2/2022      | P1   |
| С          | THEFT 3D FROM MOTOR VEHICLE            | 1400 W GORDON AVE                 | 1/30/2022     | P1   |
| С          | THEFT 3D FROM MOTOR VEHICLE            | 4200 N ATLANTIC ST                | 2/3/2022      | P1   |
| С          | THEFT 3D FROM MOTOR VEHICLE            | 5000 N HAWTHORNE ST               | 2/3/2022      | P2   |
| С          | THEFT 3D VEHICLE PARTS AND ACCESSORIES | 4200 N ATLANTIC ST                | 2/3/2022      | P1   |
| С          | THEFT OF MOTOR VEHICLE                 | 6100 N WALNUT ST                  | 2/5/2022      | P1   |
| С          | THEFT OF MOTOR VEHICLE                 | 1200 W DALKE AVE                  | 2/5/2022      | P1   |
| <u>SPA</u> | 1 <u>NW</u>                            |                                   |               |      |
| С          | ASSAULT 2D                             | 4100 N CANNON ST                  | 2/3/2022      | P1   |
| С          | RAPE 3D                                |                                   | 2/2/2022      | P1   |
| С          | RESIDENTIAL BURGLARY                   | 2100 W CARLISLE AVE               | 1/31/2022     | P1   |
| С          | RESIDENTIAL BURGLARY                   | 6100 N HARTLEY ST                 | 2/4/2022      | P1   |
| А          | THEFT 3D FROM MOTOR VEHICLE            | 2700 W CROWN AVE                  | 2/2/2022      | P1   |
| С          | THEFT 3D FROM MOTOR VEHICLE            | 5500 N DRISCOLL BLVD              | 2/4/2022      | P1   |
| С          | THEFT 3D FROM MOTOR VEHICLE            | 2700 W LIBERTY AVE                | 1/30/2022     |      |
| С          | THEFT 3D VEHICLE PARTS AND ACCESSORIES | W INDIAN TRAIL RD / W FRANCIS AVE | 2/2/2022      | P1   |
| С          | THEFT OF MOTOR VEHICLE                 | 2900 W FAIRVIEW AVE               | 2/3/2022      | P1   |