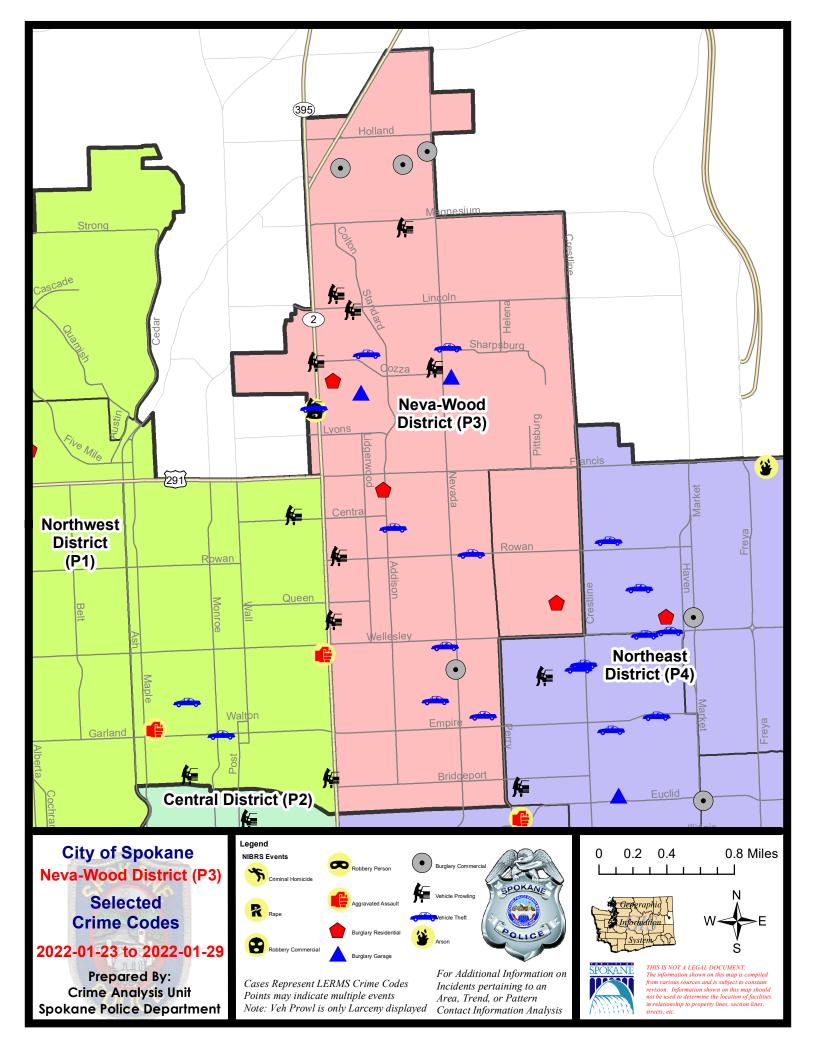

### NE - Neva-Wood District (P3)

#### 7 Day Comparison 28 Day Comparison YTD Comparison Prior NIBRS Categories (Part 1 Selected) Current Prior Percent Current Percent Current Prior Percent Violent **Criminal Homicide** 0 0 0 0 0 0 0 Rape 0 1 4 -75.00% 2 4 -50.00% 0 5 **Robbery - Commercial** -100.00% 4 -20.00% 400.00% 1 5 1 Robbery - Person 1 0 3 3 200.00% 1 200.00% 2 0 2 3 5 Aggravated Assault - Non DV 4 -50.00% -40.00% Aggravated Assault - DV 0 5 3 6 7 1 66.67% -14.29% Violent Total: 4 300.00% 15 17 -11.76% 19 18 1 5.56% Property **Burglary - Residential** 2 -33.33% 12 33.33% 14 11 27.27% З **Burglary Garage** 1 2 -50.00% 6 ٦ 100.00% 7 9 -22.22% **Burglary Commercial** 1 4 -75.00% 7 10 -30.00% 8 14 -42.86% 35 43 177 202 231 225 Larceny -18.60% -12.38% 2.67% Vehicle Theft 6 9 -33.33% 21 22 -4.55% 28 17 64.71% 0 0 0 2 0 2 Arson 45 61 225 246 290 276 **Property Total:** -26.23% -8.54% 5.07% **Preliminary Part 1 Crime Totals:** 49 62 -20.97% 240 263 -8.75% 309 294 5.10% Current 7 Day Period: Prior 7 Day Period: 1/30/2022 - 2/5/2022 1/23/2022 - 1/29/2022 12/12/2021 - 1/8/2022 **Current 28 Day Period:** 1/9/2022 - 2/5/2022 Prior 28 Day Period: **Current YTD Day Period:** 1/1/2022 - 2/5/2022 Prior YTD Period: 1/1/2021 - 2/5/2021

NE - Neva-Wood District (P3)

| <u>A/C</u> | Offense Statute                            | Address              | Reported Date | <u>Dist</u> |
|------------|--------------------------------------------|----------------------|---------------|-------------|
| <u>SPB</u> | 3NL                                        |                      |               |             |
| С          | ASSAULT 2D                                 | 8400 N NEVADA ST     | 1/30/2022     | P4          |
| С          | ASSAULT 2D                                 | 700 E ROCKWELL AVE   | 2/1/2022      | P4          |
| С          | ASSAULT 2D                                 | 0 E MAYFAIR CT       | 2/2/2022      | P3          |
| А          | BURGLARY 2D COMMERCIAL                     | 5200 N DIVISION ST   | 2/3/2022      | P4          |
| С          | BURGLARY 2D GARAGE                         | 500 E OLYMPIC AVE    | 1/30/2022     | P3          |
| С          | RESIDENTIAL BURGLARY                       | 1000 E DALTON AVE    | 2/3/2022      | P4          |
| С          | RESIDENTIAL BURGLARY                       | 200 E WEDGEWOOD AVE  | 2/3/2022      | P4          |
| С          | ROBBERY 2D PERSON                          | 8900 N COLTON ST     | 2/5/2022      | P4          |
| С          | TAKING MOTOR VEHICLE WITHOUT PERMISSION 2D | 4300 N ADDISON ST    | 1/31/2022     | P3          |
| С          | THEFT 1D ALL OTHER                         | 7300 N COLTON ST     | 2/3/2022      | P3          |
| С          | THEFT 2D FROM BUILDING                     | 4700 N DIVISION ST   | 1/31/2022     | P3          |
| С          | THEFT 2D FROM BUILDING                     | 9200 N COLTON ST     | 2/1/2022      | P3          |
| С          | THEFT 2D FROM BUILDING                     | 5600 N LIDGERWOOD ST | 2/3/2022      | P3          |
| С          | THEFT 2D FROM BUILDING                     | 6300 N DIVISION ST   | 1/31/2022     |             |
| С          | THEFT 2D FROM MOTOR VEHICLE                | 600 E WABASH AVE     | 2/1/2022      | P4          |
| С          | THEFT 2D SHOPLIFTING                       | 5600 N DIVISION ST   | 1/30/2022     |             |
| С          | THEFT 2D SHOPLIFTING                       | 5600 N DIVISION ST   | 1/30/2022     |             |
| С          | THEFT 2D SHOPLIFTING                       | 5600 N DIVISION ST   | 1/31/2022     |             |
| С          | THEFT 2D SHOPLIFTING                       | 4700 N DIVISION ST   | 2/1/2022      |             |
| С          | THEFT 2D VEHICLE PARTS AND ACCESSORIES     | 9700 N NEWPORT HWY   | 1/30/2022     |             |
| С          | THEFT 3D ALL OTHER                         | 1200 E WESTVIEW CT   | 2/2/2022      | P3          |
| С          | THEFT 3D CITY ALL OTHER                    | 800 E LYONS AVE      | 2/1/2022      | P4          |
| С          | THEFT 3D CITY SHOPLIFTING                  | 6700 N DIVISION ST   | 2/3/2022      | P2          |
| С          | THEFT 3D CITY SHOPLIFTING                  | 5800 N DIVISION ST   | 2/3/2022      | P4          |
| С          | THEFT 3D CITY SHOPLIFTING                  | 4700 N DIVISION ST   | 2/4/2022      | P4          |
| С          | THEFT 3D CITY SHOPLIFTING                  | 5800 N DIVISION ST   | 2/4/2022      | P3          |
| С          | THEFT 3D FROM BUILDING                     | 600 E LONGFELLOW AVE | 1/30/2022     |             |
| Α          | THEFT 3D FROM MOTOR VEHICLE                | 8400 N NEVADA ST     | 2/1/2022      | P3          |
| С          | THEFT 3D FROM MOTOR VEHICLE                | 5600 N LIDGERWOOD ST | 2/1/2022      | P2          |
| С          | THEFT 3D FROM MOTOR VEHICLE                | 200 E LINCOLN RD     | 2/2/2022      | P3          |
| С          | THEFT 3D FROM MOTOR VEHICLE                | 200 E LINCOLN RD     | 2/2/2022      | P3          |
| С          | THEFT 3D FROM MOTOR VEHICLE                | 6600 N ADDISON ST    | 2/4/2022      | P3          |
| С          | THEFT 3D FROM MOTOR VEHICLE                | 7000 N COLTON ST     | 1/30/2022     |             |
| С          | THEFT 3D SHOPLIFTING                       | 5800 N DIVISION ST   | 1/31/2022     | P3          |
| С          | THEFT 3D SHOPLIFTING                       | 9600 N NEWPORT HWY   | 2/1/2022      | P3          |
| С          | THEFT 3D SHOPLIFTING                       | 9600 N NEWPORT HWY   | 2/1/2022      | P3          |
| С          | THEFT 3D SHOPLIFTING                       | 5500 N DIVISION ST   | 2/1/2022      | P3          |
| С          | THEFT 3D SHOPLIFTING                       | 5500 N DIVISION ST   | 2/5/2022      | P3          |

| <u>A/C</u> | Offense Statute                        | Address             | Reported Date | Dist |
|------------|----------------------------------------|---------------------|---------------|------|
| С          | THEFT 3D SHOPLIFTING                   | 4700 N DIVISION ST  | 1/30/2022     |      |
| С          | THEFT 3D SHOPLIFTING                   | 4700 N DIVISION ST  | 1/30/2022     |      |
| С          | THEFT 3D SHOPLIFTING                   | 5500 N DIVISION ST  | 1/31/2022     |      |
| С          | THEFT 3D SHOPLIFTING                   | 5500 N DIVISION ST  | 1/31/2022     |      |
| С          | THEFT 3D SHOPLIFTING                   | 5500 N DIVISION ST  | 1/31/2022     |      |
| С          | THEFT 3D VEHICLE PARTS AND ACCESSORIES | 5500 N DIVISION ST  | 1/31/2022     |      |
| С          | THEFT OF MOTOR VEHICLE                 | 7000 N NEVADA ST    | 1/30/2022     | P4   |
| С          | THEFT OF MOTOR VEHICLE                 | 400 E GARLAND AVE   | 1/31/2022     | P1   |
| С          | THEFT OF MOTOR VEHICLE                 | 6900 N NEVADA ST    | 2/1/2022      | P4   |
| С          | THEFT OF MOTOR VEHICLE                 | 200 E WEDGEWOOD AVE | 2/3/2022      | P4   |
| С          | THEFT OF MOTOR VEHICLE                 | 6500 N DIVISION ST  | 2/3/2022      | P4   |