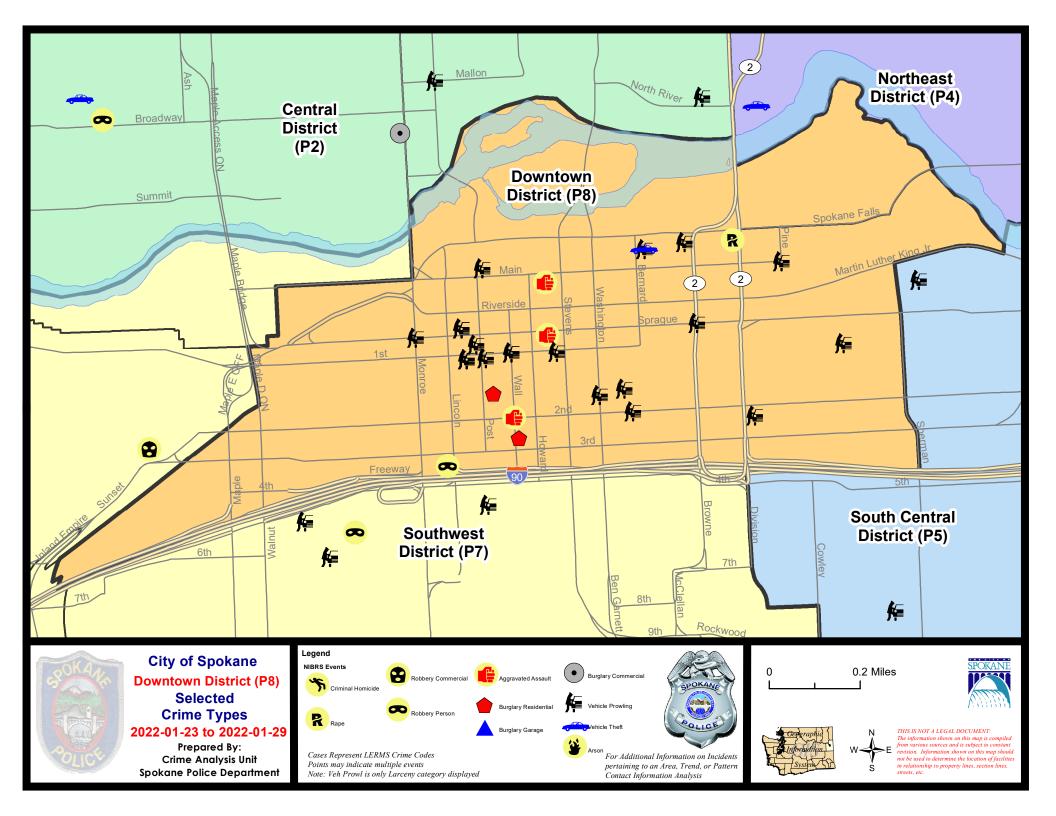

# SPOKANE POLICE DEPARTMENT DOWNTOWN Police Service Area

**PSA Commander** 

**Captain David Singley** 

DOWNTOWN PRECINCT (P8)

## **Preliminary IBR Counts**

|           |                             | 7 Da    | ay Compar | ison       | 28 Di     | ay Compai | rison   | YT           | D Comparis | on       |
|-----------|-----------------------------|---------|-----------|------------|-----------|-----------|---------|--------------|------------|----------|
| NIBRS Ca  | ategories (Part 1 Selected) | Current | Prior     | Percent    | Current   | Prior     | Percent | Current      | Prior      | Percent  |
| Violent   | Criminal Homicide<br>Rape   | 0       | 0         | 100.00%    | 0         | 0         | 33.33%  | 0            | 0          | 133.33%  |
|           | Robbery - Commercial        | 0       | 0         | 100.00 %   | 4         | 1         | 0.00%   | 2            | 2          | 0.00%    |
|           | Robbery - Person            | 1       | 1         | 0.00%      | 3         | 1         | 200.00% | 3            | 6          | -50.00%  |
|           | Aggravated Assault - Non DV | 2       | 1         | 100.00%    | 11        | 4         | 175.00% | 11           | 7          | -50.00%  |
|           | Aggravated Assault - DV     | 0       | 2         | -100.00%   | 3         | 4         | 175.00% | 3            | 2          | 50.00%   |
|           | Violent Total:              | 5       | 5         | 0.00%      | 22        | 9         | 144.44% | 26           | 20         | 30.00%   |
| Property  | Burglary - Residential      | 0       | 2         | -100.00%   | 6         | 2         | 200.00% | 6            | 3          | 100.00%  |
|           | Burglary Garage             | 0       | 0         |            | 0         | 0         |         | 0            | 1          | -100.00% |
|           | Burglary Commercial         | 2       | 0         |            | 3         | 10        | -70.00% | 6            | 15         | -60.00%  |
|           | Larceny                     | 24      | 34        | -29.41%    | 123       | 86        | 43.02%  | 150          | 98         | 53.06%   |
|           | Vehicle Theft               | 2       | 1         | 100.00%    | 8         | 8         | 0.00%   | 12           | 6          | 100.00%  |
|           | Arson                       | 0       | 0         |            | 0         | 0         |         | 0            | 1          | -100.00% |
|           | Property Total:             | 28      | 37        | -24.32%    | 140       | 106       | 32.08%  | 174          | 124        | 40.32%   |
| Prelimina | ry Part 1 Crime Totals:     | 33      | 42        | -21.43%    | 162       | 115       | 40.87%  | 200          | 144        | 38.89%   |
|           | Current 7 Day Period:       | 1/      | 30/2022   | - 2/5/2022 | Prior 7 D | ay Period | :       | 1/23/2022 -  | 1/29/2022  |          |
|           | Current 28 Day Period:      | 1       | 1/9/2022  | - 2/5/2022 | Prior 28  | Day Perio | d:      | 12/12/2021 - | 1/8/2022   |          |
|           | Current YTD Day Period:     | 1       | 1/1/2022  | - 2/5/2022 | Prior YT  | D Period: |         | 1/1/2021 -   | 2/5/2021   |          |

#### SW - Downtown District (P8)

| <u>A/C</u> | Offense Statute                                               | Address                     | Reported Date | <u>Dist</u> |
|------------|---------------------------------------------------------------|-----------------------------|---------------|-------------|
|            |                                                               |                             |               | -           |
| С          | RAPE 2D                                                       |                             | 2/5/2022      | P8          |
| <u>SPD</u> | <u>8EC</u>                                                    |                             |               |             |
| С          | RAPE 2D                                                       |                             | 1/31/2022     | P8          |
| С          | THEFT 2D FROM MOTOR VEHICLE                                   | 200 S DIVISION ST           | 1/30/2022     |             |
| <u>SPD</u> | <u>8RS</u>                                                    |                             |               |             |
| С          | ASSAULT 1D                                                    | 200 W 2ND AVE               | 2/4/2022      | P8          |
| С          | ASSAULT 3D WEAPON OR NEGLIGENT INJURY                         | 1100 W 2ND AVE              | 1/31/2022     | P8          |
| С          | BURGLARY 2D COMMERCIAL                                        | 200 W RIVERSIDE AVE         | 1/31/2022     | P8          |
| С          | BURGLARY 2D COMMERCIAL                                        | 100 S POST ST               | 2/1/2022      | P8          |
| С          | IBR Purposes Only - Theft of Motor Vehicle Parts or Accessori | S MAPLE ST / W 3RD AVE      | 1/31/2022     | P8          |
| С          | ROBBERY 1D PERSON                                             | 900 W 3RD AVE               | 2/2/2022      | P8          |
| С          | THEFT 1D SHOPLIFTING                                          | 600 W MAIN AVE              | 1/31/2022     |             |
| С          | THEFT 2D ALL OTHER                                            | 700 W 3RD AVE               | 1/31/2022     | P8          |
| С          | THEFT 2D FROM MOTOR VEHICLE                                   | 100 W 3RD AVE               | 2/2/2022      | P8          |
| С          | THEFT 2D FROM MOTOR VEHICLE                                   | 200 W 2ND AVE               | 2/3/2022      | P8          |
| С          | THEFT 2D FROM MOTOR VEHICLE                                   | W 2ND AVE / S BERNARD ST    | 1/30/2022     |             |
| С          | THEFT 2D FROM MOTOR VEHICLE                                   | S JEFFERSON ST / W 2ND AVE  | 2/1/2022      |             |
| С          | THEFT 2D SHOPLIFTING                                          | 100 N WASHINGTON ST         | 2/1/2022      | P8          |
| С          | THEFT 3D ALL OTHER                                            | W RIVERSIDE AVE / N POST ST | 1/31/2022     |             |
| С          | THEFT 3D ALL OTHER                                            | 700 W RIVERSIDE AVE         | 2/1/2022      |             |
| С          | THEFT 3D CITY SHOPLIFTING                                     | 100 N HOWARD ST             | 2/2/2022      | P8          |
| С          | THEFT 3D FROM BUILDING                                        | 300 S ADAMS ST              | 1/31/2022     | P8          |
| С          | THEFT 3D FROM BUILDING                                        | 100 S WASHINGTON ST         | 2/2/2022      | P8          |
| С          | THEFT 3D FROM BUILDING                                        | 800 W MAIN AVE              | 1/31/2022     |             |
| С          | THEFT 3D FROM MOTOR VEHICLE                                   | W SPRAGUE AVE / N HOWARD ST | 1/31/2022     | P8          |
| С          | THEFT 3D FROM MOTOR VEHICLE                                   | 900 W 1ST AVE               | 2/2/2022      | P8          |
| С          | THEFT 3D FROM MOTOR VEHICLE                                   | 800 W 1ST AVE               | 2/2/2022      | P8          |
| С          | THEFT 3D FROM MOTOR VEHICLE                                   | W 1ST AVE / S WALL ST       | 2/3/2022      | P8          |
| С          | THEFT 3D FROM MOTOR VEHICLE                                   | 100 S HOWARD ST             | 2/3/2022      | P8          |
| С          | THEFT 3D FROM MOTOR VEHICLE                                   | 300 N RIVERPOINT BLVD       | 2/1/2022      |             |
| С          | THEFT 3D FROM MOTOR VEHICLE                                   | W 2ND AVE / S MONROE ST     | 2/2/2022      |             |
| С          | THEFT 3D SHOPLIFTING                                          | 1600 W 3RD AVE              | 2/2/2022      | P8          |
| С          | THEFT OF A FIREARM FROM MOTOR VEHICLE                         | 300 W SPOKANE FALLS BLVD    | 2/1/2022      | P8          |
| С          | THEFT OF MOTOR VEHICLE                                        | 200 W SPOKANE FALLS BLVD    | 1/31/2022     | P7          |
| С          | THEFT OF MOTOR VEHICLE                                        | 0 W 3RD AVE                 | 2/1/2022      | P8          |
|            |                                                               |                             |               |             |