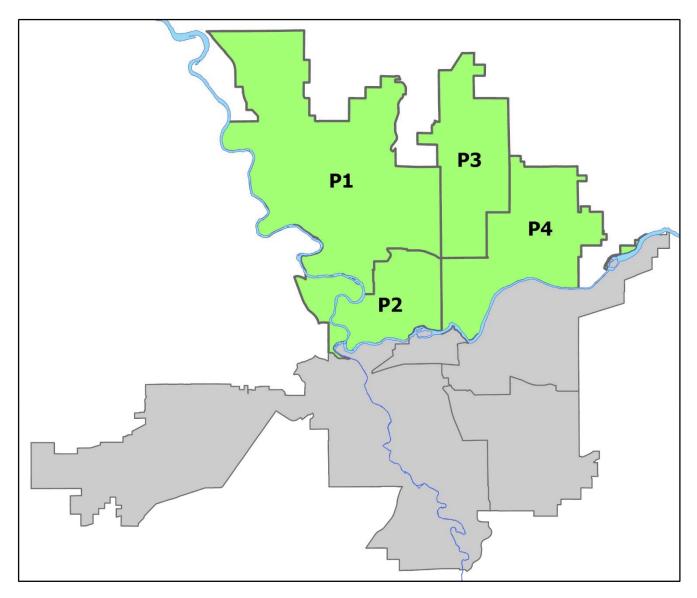

## SPOKANE POLICE DEPARTMENT NORTH Police Service Area

## PSA Commander

### **Captain Mark Griffiths**

Northwest District (P1) Central District (P2) Neva-Wood District (P3) Northeast District (P4)