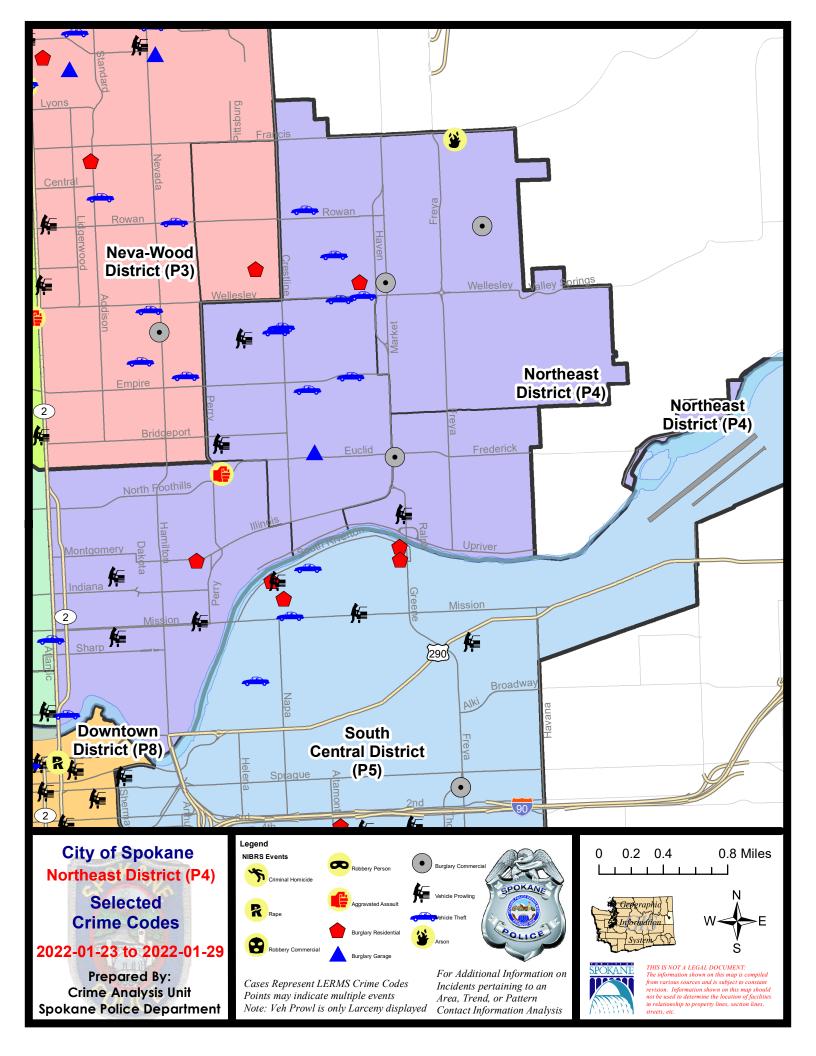

### NE - Neva-Wood District (P3)

NE - Neva-Wood District (P3)

| <u>A/C</u> | Offense Statute                            | Address              | Reported Date | <u>Dist</u> |
|------------|--------------------------------------------|----------------------|---------------|-------------|
| <u>SPB</u> | 3NL                                        |                      |               |             |
| С          | ASSAULT 2D                                 | 8400 N NEVADA ST     | 1/30/2022     | P4          |
| С          | ASSAULT 2D                                 | 700 E ROCKWELL AVE   | 2/1/2022      | P4          |
| С          | ASSAULT 2D                                 | 0 E MAYFAIR CT       | 2/2/2022      | P3          |
| А          | BURGLARY 2D COMMERCIAL                     | 5200 N DIVISION ST   | 2/3/2022      | P4          |
| С          | BURGLARY 2D GARAGE                         | 500 E OLYMPIC AVE    | 1/30/2022     | P3          |
| С          | RESIDENTIAL BURGLARY                       | 1000 E DALTON AVE    | 2/3/2022      | P4          |
| С          | RESIDENTIAL BURGLARY                       | 200 E WEDGEWOOD AVE  | 2/3/2022      | P4          |
| С          | ROBBERY 2D PERSON                          | 8900 N COLTON ST     | 2/5/2022      | P4          |
| С          | TAKING MOTOR VEHICLE WITHOUT PERMISSION 2D | 4300 N ADDISON ST    | 1/31/2022     | P3          |
| С          | THEFT 1D ALL OTHER                         | 7300 N COLTON ST     | 2/3/2022      | P3          |
| С          | THEFT 2D FROM BUILDING                     | 4700 N DIVISION ST   | 1/31/2022     | P3          |
| С          | THEFT 2D FROM BUILDING                     | 9200 N COLTON ST     | 2/1/2022      | P3          |
| С          | THEFT 2D FROM BUILDING                     | 5600 N LIDGERWOOD ST | 2/3/2022      | P3          |
| С          | THEFT 2D FROM BUILDING                     | 6300 N DIVISION ST   | 1/31/2022     |             |
| С          | THEFT 2D FROM MOTOR VEHICLE                | 600 E WABASH AVE     | 2/1/2022      | P4          |
| С          | THEFT 2D SHOPLIFTING                       | 5600 N DIVISION ST   | 1/30/2022     |             |
| С          | THEFT 2D SHOPLIFTING                       | 5600 N DIVISION ST   | 1/30/2022     |             |
| С          | THEFT 2D SHOPLIFTING                       | 5600 N DIVISION ST   | 1/31/2022     |             |
| С          | THEFT 2D SHOPLIFTING                       | 4700 N DIVISION ST   | 2/1/2022      |             |
| С          | THEFT 2D VEHICLE PARTS AND ACCESSORIES     | 9700 N NEWPORT HWY   | 1/30/2022     |             |
| С          | THEFT 3D ALL OTHER                         | 1200 E WESTVIEW CT   | 2/2/2022      | P3          |
| С          | THEFT 3D CITY ALL OTHER                    | 800 E LYONS AVE      | 2/1/2022      | P4          |
| С          | THEFT 3D CITY SHOPLIFTING                  | 6700 N DIVISION ST   | 2/3/2022      | P2          |
| С          | THEFT 3D CITY SHOPLIFTING                  | 5800 N DIVISION ST   | 2/3/2022      | P4          |
| С          | THEFT 3D CITY SHOPLIFTING                  | 4700 N DIVISION ST   | 2/4/2022      | P4          |
| С          | THEFT 3D CITY SHOPLIFTING                  | 5800 N DIVISION ST   | 2/4/2022      | P3          |
| С          | THEFT 3D FROM BUILDING                     | 600 E LONGFELLOW AVE | 1/30/2022     |             |
| Α          | THEFT 3D FROM MOTOR VEHICLE                | 8400 N NEVADA ST     | 2/1/2022      | P3          |
| С          | THEFT 3D FROM MOTOR VEHICLE                | 5600 N LIDGERWOOD ST | 2/1/2022      | P2          |
| С          | THEFT 3D FROM MOTOR VEHICLE                | 200 E LINCOLN RD     | 2/2/2022      | P3          |
| С          | THEFT 3D FROM MOTOR VEHICLE                | 200 E LINCOLN RD     | 2/2/2022      | P3          |
| С          | THEFT 3D FROM MOTOR VEHICLE                | 6600 N ADDISON ST    | 2/4/2022      | P3          |
| С          | THEFT 3D FROM MOTOR VEHICLE                | 7000 N COLTON ST     | 1/30/2022     |             |
| С          | THEFT 3D SHOPLIFTING                       | 5800 N DIVISION ST   | 1/31/2022     | P3          |
| С          | THEFT 3D SHOPLIFTING                       | 9600 N NEWPORT HWY   | 2/1/2022      | P3          |
| С          | THEFT 3D SHOPLIFTING                       | 9600 N NEWPORT HWY   | 2/1/2022      | P3          |
| С          | THEFT 3D SHOPLIFTING                       | 5500 N DIVISION ST   | 2/1/2022      | P3          |
| С          | THEFT 3D SHOPLIFTING                       | 5500 N DIVISION ST   | 2/5/2022      | P3          |

| <u>A/C</u> | Offense Statute                        | Address             | Reported Date | Dist |
|------------|----------------------------------------|---------------------|---------------|------|
| С          | THEFT 3D SHOPLIFTING                   | 4700 N DIVISION ST  | 1/30/2022     |      |
| С          | THEFT 3D SHOPLIFTING                   | 4700 N DIVISION ST  | 1/30/2022     |      |
| С          | THEFT 3D SHOPLIFTING                   | 5500 N DIVISION ST  | 1/31/2022     |      |
| С          | THEFT 3D SHOPLIFTING                   | 5500 N DIVISION ST  | 1/31/2022     |      |
| С          | THEFT 3D SHOPLIFTING                   | 5500 N DIVISION ST  | 1/31/2022     |      |
| С          | THEFT 3D VEHICLE PARTS AND ACCESSORIES | 5500 N DIVISION ST  | 1/31/2022     |      |
| С          | THEFT OF MOTOR VEHICLE                 | 7000 N NEVADA ST    | 1/30/2022     | P4   |
| С          | THEFT OF MOTOR VEHICLE                 | 400 E GARLAND AVE   | 1/31/2022     | P1   |
| С          | THEFT OF MOTOR VEHICLE                 | 6900 N NEVADA ST    | 2/1/2022      | P4   |
| С          | THEFT OF MOTOR VEHICLE                 | 200 E WEDGEWOOD AVE | 2/3/2022      | P4   |
| С          | THEFT OF MOTOR VEHICLE                 | 6500 N DIVISION ST  | 2/3/2022      | P4   |

#### NE - Northeast District (P4)

|           |                             |         | <b>.</b> . |          |           |           |          |              |            |         |
|-----------|-----------------------------|---------|------------|----------|-----------|-----------|----------|--------------|------------|---------|
|           |                             | 7 Da    | y Compari  | son      | 28 Da     | ay Compar | rison    | YT           | D Comparis | on      |
| NIBRS Ca  | ategories (Part 1 Selected) | Current | Prior      | Percent  | Current   | Prior     | Percent  | Current      | Prior      | Percent |
| Violent   | Criminal Homicide           | 0       | 0          |          | 0         | 0         |          | 0            | 0          |         |
|           | Rape                        | 0       | 0          |          | 0         | 3         | -100.00% | 2            | 2          | 0.00%   |
|           | Robbery - Commercial        | 0       | 0          |          | 1         | 0         |          | 1            | 0          |         |
|           | Robbery - Person            | 0       | 0          |          | 1         | 1         | 0.00%    | 1            | 2          | -50.00% |
|           | Aggravated Assault - Non DV | 2       | 0          |          | 5         | 5         | 0.00%    | 5            | 6          | -16.67% |
|           | Aggravated Assault - DV     | 1       | 1          | 0.00%    | 4         | 5         | -20.00%  | 6            | 11         | -45.45% |
|           | Violent Total:              | 3       | 1          | 200.00%  | 11        | 14        | -21.43%  | 15           | 21         | -28.57% |
| Property  | Burglary - Residential      | 0       | 2          | -100.00% | 9         | 16        | -43.75%  | 14           | 9          | 55.56%  |
|           | Burglary Garage             | 0       | 1          | -100.00% | 1         | 5         | -80.00%  | 2            | 2          | 0.00%   |
|           | Burglary Commercial         | 1       | 3          | -66.67%  | 13        | 12        | 8.33%    | 17           | 6          | 183.33% |
|           | Larceny                     | 22      | 20         | 10.00%   | 85        | 79        | 7.59%    | 109          | 121        | -9.92%  |
|           | Vehicle Theft               | 6       | 10         | -40.00%  | 26        | 22        | 18.18%   | 33           | 20         | 65.00%  |
|           | Arson                       | 0       | 1          | -100.00% | 1         | 1         | 0.00%    | 1            | 1          | 0.00%   |
|           | Property Total:             | 29      | 37         | -21.62%  | 135       | 135       | 0.00%    | 176          | 159        | 10.69%  |
| Prelimina | ry Part 1 Crime Totals:     | 32      | 38         | -15.79%  | 146       | 149       | -2.01%   | 191          | 180        | 6.119   |
|           | Current 7 Day Period:       | 1/      | 30/2022 -  | 2/5/2022 | Prior 7 D | ay Period | :        | 1/23/2022 -  | 1/29/2022  | !       |
|           | Current 28 Day Period:      | 1       | 1/9/2022 - | 2/5/2022 | Prior 28  | Day Perio | d:       | 12/12/2021 - | 1/8/2022   |         |
|           | Current YTD Day Period:     |         | 1/1/2022 - | 2/5/2022 | Prior YT  | D Period: |          | 1/1/2021 -   | 2/5/2021   |         |

#### NE - Northeast District (P4)

| <u>A/C</u> | Offense Statute                              | Address                     | Reported Date | <u>Dist</u> |
|------------|----------------------------------------------|-----------------------------|---------------|-------------|
| <u>SPB</u> | 4 <b>BE</b>                                  |                             |               |             |
| С          | THEFT 1D FROM MOTOR VEHICLE                  | 1400 E PROVIDENCE AVE       | 2/3/2022      | P4          |
| С          | THEFT 2D SHOPLIFTING                         | 3900 N MARKET ST            | 1/31/2022     |             |
| С          | THEFT 3D ALL OTHER                           | 1500 E COURTLAND AVE        | 1/31/2022     |             |
| А          | THEFT 3D FROM MOTOR VEHICLE                  | 4100 N REGAL ST             | 2/2/2022      | P4          |
| С          | THEFT 3D SHOPLIFTING                         | 3900 N MARKET ST            | 2/2/2022      | P4          |
| С          | THEFT 3D VEHICLE PARTS AND ACCESSORIES       | 2500 E RICH AVE             | 2/2/2022      | P4          |
| С          | THEFT OF MOTOR VEHICLE                       | 1600 E LACROSSE AVE         | 2/4/2022      | P3          |
| <u>SPB</u> | 34HI                                         |                             |               |             |
| С          | ASSAULT 2D                                   | 5700 N REGAL ST             | 2/5/2022      | P4          |
| С          | BURGLARY 2D FENCED AREA                      | 4800 N FREYA ST             | 2/3/2022      | P4          |
| С          | EXPLOSIVES INTIMIDATE OR HARASS WITH         | 5900 N MARKET ST            | 1/31/2022     | P4          |
| С          | THEFT 2D ALL OTHER                           | N MARKET ST / E GARLAND AVE | 2/5/2022      | P4          |
| С          | THEFT 2D FROM MOTOR VEHICLE                  | 4900 N FLORIDA ST           | 2/1/2022      | P2          |
| С          | THEFT 2D FROM MOTOR VEHICLE                  | 3800 E QUEEN AVE            | 2/2/2022      | P4          |
| С          | THEFT 2D FROM MOTOR VEHICLE                  | N MARKET ST / E GARLAND AVE | 2/4/2022      | P4          |
| С          | THEFT 3D ALL OTHER                           | N MARKET ST / E GARLAND AVE | 2/5/2022      | P4          |
| С          | THEFT 3D FROM MOTOR VEHICLE                  | 6200 N LACEY ST             | 1/30/2022     |             |
| С          | THEFT 3D VEHICLE PARTS AND ACCESSORIES       | 4800 E VALLEY SPRINGS RD    | 1/31/2022     | P4          |
| <u>SPB</u> | <u>440</u>                                   |                             |               |             |
| С          | ASSAULT 2D                                   | 1000 E ERMINA AVE           | 2/3/2022      | P4          |
| С          | BURGLARY 2D COMMERCIAL                       | 900 E MISSION AVE           | 2/1/2022      | P4          |
| С          | IBR Purposes Only - Theft From Motor Vehicle | 800 N CINCINNATI ST         | 1/30/2022     | P4          |
| С          | THEFT 2D ALL OTHER                           | 1500 E ILLINOIS AVE         | 2/3/2022      | P4          |
| С          | THEFT 2D FROM BUILDING                       | 2800 N CINCINNATI ST        | 2/2/2022      | P4          |
| С          | THEFT 2D FROM MOTOR VEHICLE                  | 100 E DESMET AVE            | 1/31/2022     |             |
| С          | THEFT 3D ALL OTHER                           | 1300 E CARLISLE AVE         | 1/31/2022     |             |
| С          | THEFT 3D ALL OTHER                           | 400 E NORA AVE              | 2/4/2022      |             |
| А          | THEFT 3D FROM MOTOR VEHICLE                  | 1200 E EUCLID AVE           | 2/2/2022      | P4          |
| С          | THEFT 3D FROM MOTOR VEHICLE                  | 1700 N CINCINNATI ST        | 1/30/2022     |             |
| С          | THEFT OF MOTOR VEHICLE                       | 600 E CARLISLE AVE          | 2/2/2022      | P4          |
| С          | THEFT OF MOTOR VEHICLE                       | 200 E NORTH FOOTHILLS DR    | 2/3/2022      | P4          |
| <u>SPB</u> | <u>4MI</u>                                   |                             |               |             |
| С          | THEFT OF MOTOR VEHICLE                       | 2600 E UPRIVER DR           | 1/31/2022     | P4          |
| С          | THEFT OF MOTOR VEHICLE                       | 3000 N MARKET ST            | 2/3/2022      | P4          |
| С          | THEFT OF MOTOR VEHICLE                       | 3600 E CARLISLE AVE         | 2/5/2022      | P4          |