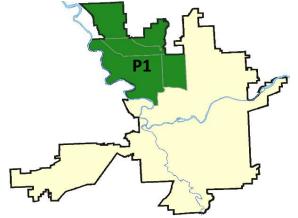

y Total: Preliminary Part 1 Crime Totals:** 26 28 -7.14% 105 119 -11.76% 134 149 -10.07% Current 7 Day Period: Prior 7 Day Period: 1/30/2022 - 2/5/2022 1/23/2022 - 1/29/2022 **Current 28 Day Period:** 1/9/2022 - 2/5/2022 Prior 28 Day Period: 12/12/2021 - 1/8/2022 **Current YTD Day Period:** 1/1/2022 - 2/5/2022 Prior YTD Period: 1/1/2021 - 2/5/2021

**Preliminary IBR Counts** 

Prepared by SPD Crime Analysis Office -

Monday, February 7, 2022

**NOTE:** SPD moved from UCR to the NIBRS reporting standard on 10/4/16 following the transition to a new RMS System. <u>Numbers on CompStat reports prior to this date</u> <u>should not be used as a comparison to those on this report</u>. Additional info on these reporting standards can be found on the FBI website: https://ucr.fbi.gov/nibrs-overview





NW - Northwest District (P1)



| <u>A/C</u> | Offense Statute                        | Address                           | Reported Date | Dist |
|------------|----------------------------------------|-----------------------------------|---------------|------|
| <u>SPA</u> | <u>1BS</u>                             |                                   |               |      |
| С          | BURGLARY 2D GARAGE                     | 2800 W BEACON AVE                 | 1/31/2022     | P1   |
| С          | RAPE 2D                                |                                   | 2/4/2022      | P1   |
| С          | RESIDENTIAL BURGLARY                   | 7100 N WINSTON DR                 | 1/30/2022     | P1   |
| С          | THEFT 3D ALL OTHER                     | 6500 N AUSTIN RD