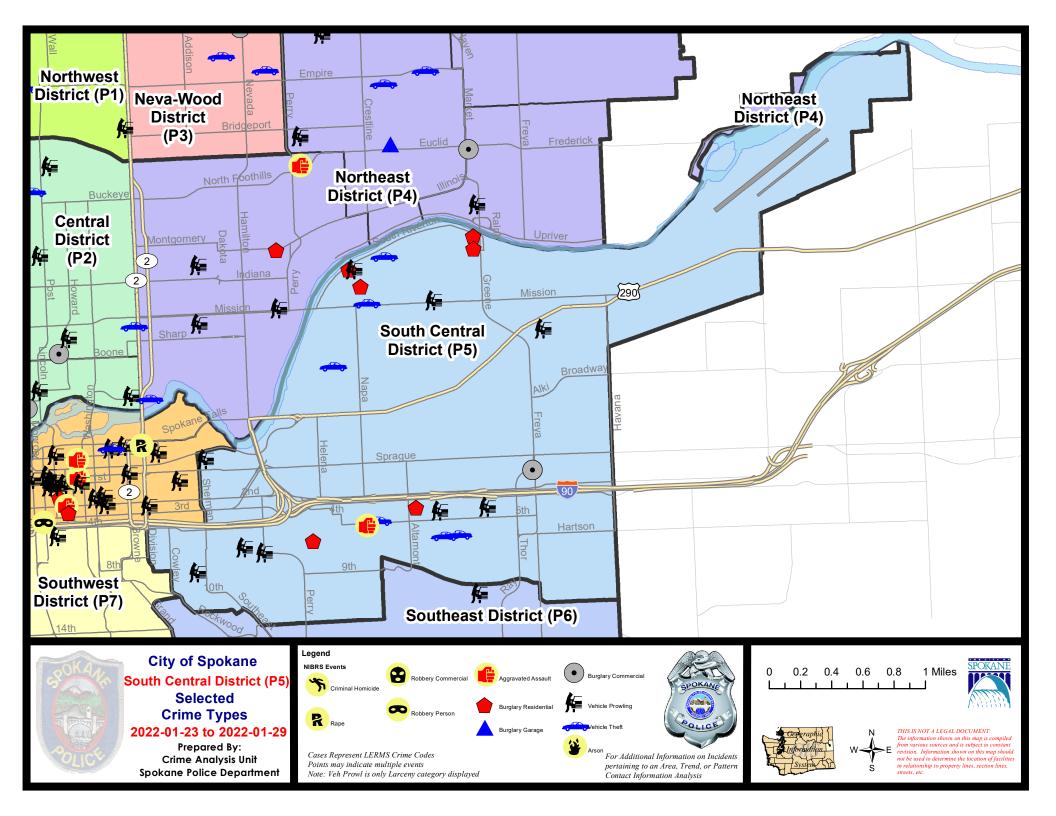

#### SE - South Central District (P5)

#### A/C Offense Statute

#### 1/30/2022 TO 2/5/2022

| <u>A/C</u> | Offense Statute                        | <u>Address</u>            | Reported Date | Dist |
|------------|----------------------------------------|---------------------------|---------------|------|
| <u>SPC</u> | <u>5EC</u>                             |                           |               |      |
| С          | ASSAULT 2D                             | 400 S THOR ST             | 2/5/2022      | P6   |
| С          | BURGLARY 2D COMMERCIAL                 | 100 S SCOTT ST            | 2/3/2022      | P6   |
| С          | BURGLARY 2D FENCED AREA                | 100 N PITTSBURG ST        | 2/3/2022      | P6   |
| С          | BURGLARY 2D FENCED AREA                | 3700 E BOONE AVE          | 2/4/2022      | P6   |
| С          | BURGLARY 2D GARAGE                     | 300 N HAVANA ST           | 1/30/2022     | P6   |
| С          | RESIDENTIAL BURGLARY                   | 600 S FREYA ST            | 1/31/2022     | P7   |
| А          | RESIDENTIAL BURGLARY                   | 600 E 9TH AVE             | 2/4/2022      | P7   |
| С          | ROBBERY 1D CARJACKING                  | 700 E 2ND AVE             | 2/5/2022      | P8   |
| С          | THEFT 1D ALL OTHER                     | 200 N NAPA ST             | 1/31/2022     |      |
| С          | THEFT 1D FROM MOTOR VEHICLE            | 400 S THOR ST             | 2/1/2022      | P5   |
| С          | THEFT 1D FROM MOTOR VEHICLE            | S STONE ST / E 2ND AVE    | 2/1/2022      | P5   |
| С          | THEFT 2D FROM MOTOR VEHICLE            | 200 N STONE ST            | 1/31/2022     | P5   |
| С          | THEFT 2D FROM MOTOR VEHICLE            | 3600 E SPRAGUE AVE        | 2/2/2022      | P5   |
| С          | THEFT 2D SHOPLIFTING                   | 400 S THOR ST             | 2/1/2022      | P5   |
| С          | THEFT 2D SHOPLIFTING                   | 3600 E SPRAGUE AVE        | 2/2/2022      | P5   |
| С          | THEFT 2D VEHICLE PARTS AND ACCESSORIES | 100 N MADELIA ST          | 2/4/2022      | P5   |
| С          | THEFT 3D ALL OTHER                     | 2600 E 7TH AVE            | 2/2/2022      | P5   |
| С          | THEFT 3D ALL OTHER                     | 400 S PITTSBURG ST        | 2/2/2022      | P5   |
| С          | THEFT 3D ALL OTHER                     | 2600 E 7TH AVE            | 2/3/2022      | P5   |
| С          | THEFT 3D CITY FROM MOTOR VEHICLE       | 3700 E BOONE AVE          | 2/1/2022      | P6   |
| С          | THEFT 3D CITY SHOPLIFTING              | 400 S THOR ST             | 1/30/2022     | P6   |
| С          | THEFT 3D FROM BUILDING                 | 1200 E 12TH AVE           | 2/3/2022      | P6   |
| С          | THEFT 3D FROM BUILDING                 | 3200 E TRENT AVE          | 2/4/2022      | P5   |
| С          | THEFT 3D FROM MOTOR VEHICLE            | 600 E SPRAGUE AVE         | 1/31/2022     | P5   |
| С          | THEFT 3D FROM MOTOR VEHICLE            | 1300 E 13TH AVE           | 2/2/2022      | P5   |
| С          | THEFT 3D FROM MOTOR VEHICLE            | 3900 E PACIFIC AVE        | 1/31/2022     |      |
| С          | THEFT 3D FROM MOTOR VEHICLE            | 3900 E PACIFIC AVE        | 1/31/2022     |      |
| С          | THEFT 3D VEHICLE PARTS AND ACCESSORIES | 1000 E 10TH AVE           | 1/31/2022     | P5   |
| С          | THEFT OF MOTOR VEHICLE                 | 1200 E 12TH AVE           | 2/3/2022      | P6   |
| <u>SPC</u> | 5 <u>GP</u>                            |                           |               |      |
| С          | ROBBERY 1D PERSON                      | 3600 E MISSION AVE        | 2/5/2022      | P6   |
| С          | THEFT 2D FROM MOTOR VEHICLE            | 2800 E BOONE AVE          | 2/1/2022      | P5   |
| С          | THEFT 3D ALL OTHER                     | 1800 N NELSON ST          | 1/30/2022     |      |
| С          | THEFT OF MOTOR VEHICLE                 | 2400 E SOUTH RIVERTON AVE | 1/31/2022     | P6   |
| С          | THEFT OF MOTOR VEHICLE                 | 1700 E BOONE AVE          | 2/3/2022      | P5   |
| С          | THEFT OF MOTOR VEHICLE                 | 600 N IRON CT             | 2/4/2022      | P6   |
|            |                                        |                           |               |      |