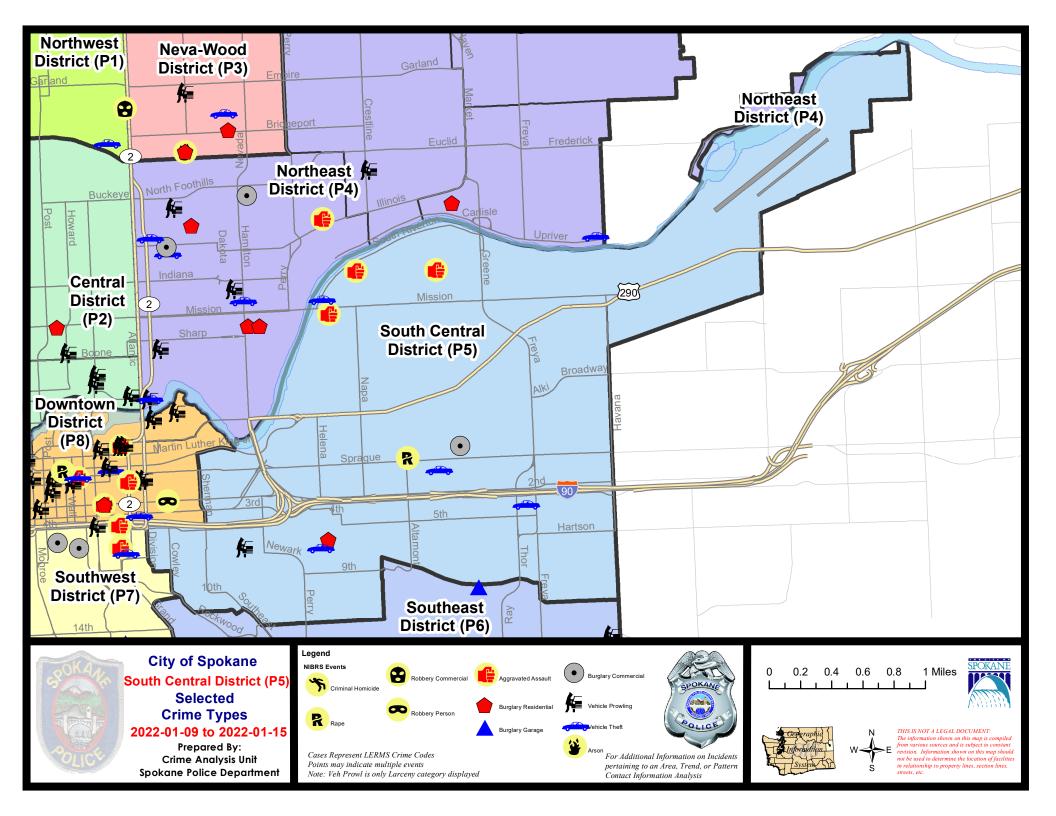

# SE - South Central District (P5)

|           |                                                                                                                                 | 7 Day Comparison           |                             |                       | 28 Day Comparison            |                              |                                                               | YTD Comparison              |                            |                                              |
|-----------|---------------------------------------------------------------------------------------------------------------------------------|----------------------------|-----------------------------|-----------------------|------------------------------|------------------------------|---------------------------------------------------------------|-----------------------------|----------------------------|----------------------------------------------|
| NIBRS Ca  | tegories (Part 1 Selected)                                                                                                      | Current                    | Prior                       | Percent               | Current                      | Prior                        | Percent                                                       | Current                     | Prior                      | Percer                                       |
| Violent   | Criminal Homicide<br>Rape<br>Robbery - Commercial<br>Robbery - Person<br>Aggravated Assault - Non DV<br>Aggravated Assault - DV | 0<br>1<br>0<br>0<br>2<br>1 | 0<br>1<br>0<br>0<br>1<br>1  | 0.00%                 | 0<br>2<br>0<br>0<br>3<br>7   | 0<br>1<br>1<br>0<br>2<br>4   | 100.00%<br>-100.00%<br>50.00%<br>75.00%                       | 0<br>2<br>0<br>0<br>3<br>4  | 0<br>1<br>0<br>0<br>0<br>3 | 33.3                                         |
|           | Violent Total:                                                                                                                  | 4                          | 3                           | 33.33%                | 12                           | 8                            | 50.00%                                                        | 9                           | 4                          | 125.00                                       |
| Property  | Burglary - Residential<br>Burglary Garage<br>Burglary Commercial<br>Larceny<br>Vehicle Theft<br>Arson                           | 1<br>0<br>1<br>7<br>4<br>0 | 0<br>0<br>1<br>15<br>2<br>0 | 0.00% -53.33% 100.00% | 3<br>0<br>4<br>45<br>11<br>1 | 5<br>2<br>8<br>59<br>14<br>1 | -40.00%<br>-100.00%<br>-50.00%<br>-23.73%<br>-21.43%<br>0.00% | 1<br>0<br>2<br>22<br>6<br>0 | 1<br>1<br>39<br>6<br>0     | 0.00<br>-100.00<br>-100.00<br>-43.55<br>0.00 |
|           | Property Total:                                                                                                                 | 13                         | 18                          | -27.78%               | 64                           | 89                           | -28.09%                                                       | 31                          | 48                         | -35.42                                       |
| Prelimina | ry Part 1 Crime Totals:                                                                                                         | 17                         | 21                          | -19.05%               | 76                           | 97                           | -21.65%                                                       | 40                          | 52                         | -23.0                                        |
|           | Current 7 Day Period:                                                                                                           |                            |                             | 1/15/2022             |                              | ay Period                    |                                                               | 1/2/2022 -                  |                            |                                              |
|           | Current 28 Day Period:<br>Current YTD Day Period:                                                                               |                            | 19/2021 -<br>/1/2022 -      | 1/15/2022             | Prior 28<br>Prior YTI        | Day Perio                    | a:                                                            | 11/21/2021 -<br>1/1/2021 -  |                            | 1                                            |

#### A/C Offense Statute **Address Reported Date** Dist SPC5EC С **BURGLARY 2D COMMERCIAL** 100 N HAVEN ST 1/14/2022 P6 С RAPE 2D 1/15/2022 P6 1600 E HARTSON AVE А **RESIDENTIAL BURGLARY** 1/12/2022 P6 С THEFT 3D ALL OTHER 1500 E 7TH AVE 1/11/2022 С THEFT 3D FROM BUILDING 100 N HAVEN ST 1/14/2022 P6 С THEFT 3D FROM BUILDING 3300 E MAIN AVE 1/14/2022 С THEFT 3D FROM MOTOR VEHICLE E HARTSON AVE / S GARFIELD ST 1/11/2022 С THEFT 3D SHOPLIFTING 500 N FREYA ST 1/12/2022 THEFT 3D SHOPLIFTING С 200 S THOR ST 1/14/2022 С THEFT OF MOTOR VEHICLE 600 S HELENA ST 1/13/2022 P6 С THEFT OF MOTOR VEHICLE S FERRALL ST / E 4TH AVE 1/14/2022 P5 THEFT OF MOTOR VEHICLE С E 1ST AVE / S LACEY ST 1/15/2022 P6 SPC5GP ASSAULT 1D 1900 E SOUTH RIVERTON AVE С 1/9/2022 P6 С ASSAULT 2D 1700 N NELSON ST 1/10/2022 P6 1700 E SINTO AVE С ASSAULT 2D 1/12/2022 P6 С THEFT 3D FROM BUILDING 900 N HELENA ST 1/12/2022