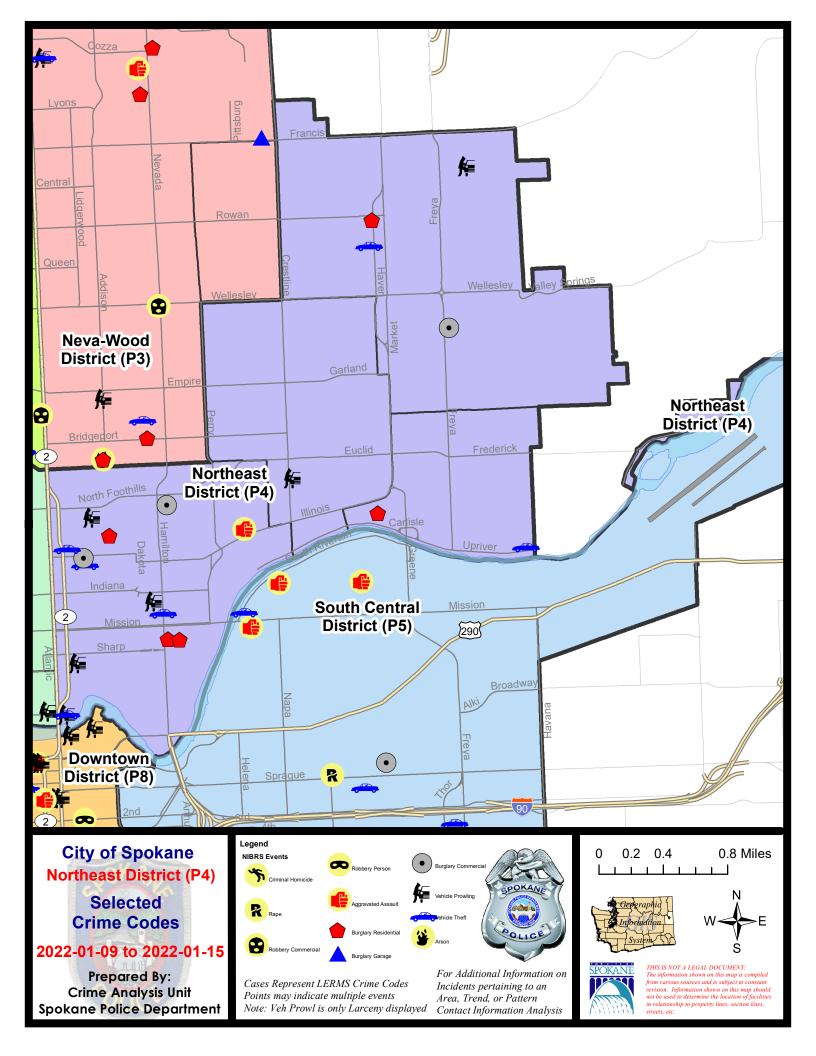

#### **NE - Northeast District (P4)**

|           |                                                                                                       | 7 Da                        | y Compari                   | son                                  | 28 Da                          | ay Compa                 | rison                                            | YTL                          | D Comparis                  | on                                      |
|-----------|-------------------------------------------------------------------------------------------------------|-----------------------------|-----------------------------|--------------------------------------|--------------------------------|--------------------------|--------------------------------------------------|------------------------------|-----------------------------|-----------------------------------------|
| NIBRS Ca  | ategories (Part 1 Selected)                                                                           | Current                     | Prior                       | Percent                              | Current                        | Prior                    | Percent                                          | Current                      | Prior                       | Percent                                 |
| Violent   | Criminal Homicide<br>Rape<br>Robbery - Commercial<br>Robbery - Person                                 | 0<br>0<br>0                 | 0<br>1<br>0                 | -100.00%                             | 0<br>2<br>0                    | 0<br>3<br>4<br>2         | -33.33%<br>-100.00%<br>-100.00%                  | 0<br>1<br>0                  | 0<br>0<br>0                 | -100.009                                |
|           | Aggravated Assault - Non DV<br>Aggravated Assault - DV                                                | 1<br>0                      | 0                           | -100.00%                             | 6<br>3                         | 5<br>9                   | -100.00%<br>20.00%<br>-66.67%                    | 1<br>2                       | 2                           | -50.009                                 |
|           | Violent Total:                                                                                        | 1                           | 3                           | -66.67%                              | 11                             | 23                       | -52.17%                                          | 4                            | 7                           | -42.86%                                 |
| Property  | Burglary - Residential<br>Burglary Garage<br>Burglary Commercial<br>Larceny<br>Vehicle Theft<br>Arson | 5<br>0<br>3<br>16<br>6<br>0 | 4<br>0<br>3<br>22<br>5<br>0 | 25.00%<br>0.00%<br>-27.27%<br>20.00% | 14<br>3<br>14<br>72<br>24<br>1 | 15<br>5<br>93<br>24<br>0 | -6.67%<br>-40.00%<br>180.00%<br>-22.58%<br>0.00% | 9<br>1<br>7<br>42<br>13<br>0 | 4<br>0<br>3<br>58<br>9<br>0 | 125.009<br>133.339<br>-27.599<br>44.449 |
|           | Property Total:                                                                                       | 30                          | 34                          | -11.76%                              | 128                            | 142                      | -9.86%                                           | 72                           | 74                          | -2.70%                                  |
| Prelimina | ry Part 1 Crime Totals:                                                                               | 31                          | 37                          | -16.22%                              | 139                            | 165                      | -15.76%                                          | 76                           | 81                          | -6.17%                                  |
|           | Current 7 Day Period:<br>Current 28 Day Period:                                                       |                             |                             | 1/15/2022<br>1/15/2022               |                                | Day Period<br>Day Perio  |                                                  | 1/2/2022 -<br>11/21/2021 -   | 1/8/2022<br>12/18/202       | 21                                      |
|           | Current YTD Day Period:                                                                               | 1                           | /1/2022 -                   | 1/15/2022                            | Prior YT                       | D Period:                |                                                  | 1/1/2021 -                   | 1/15/2021                   |                                         |

# NE - Northeast District (P4)

| <u>A/C</u> | Offense Statute                        | Address                       | Reported Date | Dist |
|------------|----------------------------------------|-------------------------------|---------------|------|
| <u>Spe</u> | 34 <u>BE</u>                           |                               |               |      |
| С          | THEFT 1D FROM BUILDING                 | 2000 E BRIDGEPORT AVE         | 1/14/2022     |      |
| С          | THEFT 3D ALL OTHER                     | E ROCKWELL AVE / N STONE ST   | 1/15/2022     |      |
| С          | THEFT 3D FROM MOTOR VEHICLE            | 2900 N CRESTLINE ST           | 1/11/2022     | P4   |
| С          | THEFT 3D SHOPLIFTING                   | 3900 N MARKET ST              | 1/10/2022     |      |
| С          | THEFT 3D SHOPLIFTING                   | 3900 N MARKET ST              | 1/10/2022     |      |
| С          | THEFT 3D VEHICLE PARTS AND ACCESSORIES | 2000 E MARIETTA AVE           | 1/12/2022     |      |
| <u>Spe</u> | 34HI                                   |                               |               |      |
| С          | BURGLARY 1D COMMERCIAL                 | 3600 E RICH AVE               | 1/15/2022     | P4   |
| С          | BURGLARY 1D FROM RESIDENCE             | 5400 N HAVEN ST               | 1/15/2022     | P4   |
| С          | BURGLARY 2D FENCED AREA                | 4200 E ROWAN AVE              | 1/12/2022     | P4   |
| С          | THEFT 3D FROM MOTOR VEHICLE            | 3800 E BISMARK AVE            | 1/12/2022     |      |
| С          | THEFT OF MOTOR VEHICLE                 | 2900 E DIAMOND AVE            | 1/15/2022     | P4   |
| <u>Spe</u> | 34LO                                   |                               |               |      |
| С          | ASSAULT 2D                             | 2400 N PITTSBURG ST           | 1/13/2022     | P4   |
| С          | BURGLARY 2D COMMERCIAL                 | 900 E NORTH FOOTHILLS DR      | 1/10/2022     | P4   |
| С          | BURGLARY 2D COMMERCIAL                 | 200 E MONTGOMERY AVE          | 1/10/2022     | P2   |
| С          | RESIDENTIAL BURGLARY                   | 2400 N ADDISON ST             | 1/11/2022     | P4   |
| А          | RESIDENTIAL BURGLARY                   | 900 E SINTO AVE               | 1/12/2022     | P2   |
| С          | RESIDENTIAL BURGLARY                   | 1000 E SINTO AVE              | 1/12/2022     | P4   |
| С          | THEFT 2D FROM MOTOR VEHICLE            | 700 N DIVISION ST             | 1/9/2022      | P4   |
| С          | THEFT 2D FROM MOTOR VEHICLE            | 800 E NORA AVE                | 1/15/2022     |      |
| С          | THEFT 3D CITY FROM MOTOR VEHICLE       | 200 E NORTH FOOTHILLS DR      | 1/15/2022     | P2   |
| С          | THEFT 3D FROM BUILDING                 | 1100 N SUPERIOR ST            | 1/13/2022     |      |
| С          | THEFT 3D FROM MOTOR VEHICLE            | 100 E BOONE AVE               | 1/13/2022     |      |
| С          | THEFT 3D SHOPLIFTING                   | 2000 N HAMILTON ST            | 1/12/2022     | P4   |
| С          | THEFT 3D VEHICLE PARTS AND ACCESSORIES | 1000 N HAMILTON ST            | 1/9/2022      | P4   |
| С          | THEFT OF MOTOR VEHICLE                 | 700 N DIVISION ST             | 1/9/2022      | P4   |
| С          | THEFT OF MOTOR VEHICLE                 | 100 E MONTGOMERY AVE          | 1/11/2022     | P2   |
| С          | THEFT OF MOTOR VEHICLE                 | 200 E ERMINA AVE              | 1/12/2022     | P2   |
| С          | THEFT OF MOTOR VEHICLE                 | N HAMILTON ST / E AUGUSTA AVE | 1/15/2022     | P2   |
| <u>Spe</u> | <u>34MI</u>                            |                               |               |      |
| С          | BURGLARY 1D FROM RESIDENCE             | 2900 E JACKSON AVE            | 1/10/2022     | P4   |
| С          | THEFT 2D ALL OTHER                     | 4200 E ERMINA AVE             | 1/9/2022      |      |
| С          | THEFT OF MOTOR VEHICLE                 | 4200 E UPRIVER DR             | 1/15/2022     | P4   |