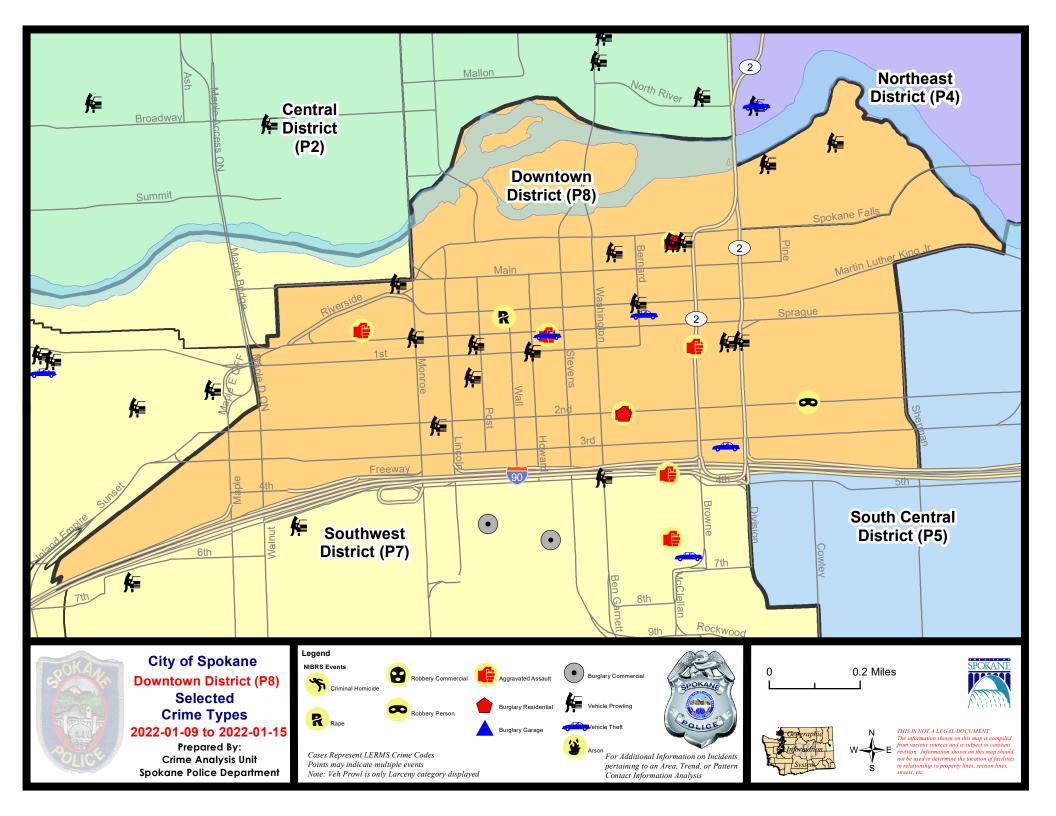

For protection of victim privacy, the entire address on sexual assault crimes has been redacted.

| <u>A/C</u> | Offense Statute                        | Address             | Reported Date | Dist |
|------------|----------------------------------------|---------------------|---------------|------|
| С          | THEFT 3D SHOPLIFTING                   | 6600 N DIVISION ST  | 1/11/2022     |      |
| С          | THEFT 3D SHOPLIFTING                   | 9600 N NEWPORT HWY  | 1/11/2022     |      |
| С          | THEFT 3D SHOPLIFTING                   | 9600 N NEWPORT HWY  | 1/12/2022     |      |
| С          | THEFT 3D SHOPLIFTING                   | 5600 N DIVISION ST  | 1/13/2022     |      |
| С          | THEFT 3D SHOPLIFTING                   | 9500 N NEWPORT HWY  | 1/14/2022     |      |
| С          | THEFT 3D SHOPLIFTING                   | 9600 N NEWPORT HWY  | 1/15/2022     |      |
| С          | THEFT 3D SHOPLIFTING                   | 9600 N NEWPORT HWY  | 1/15/2022     |      |
| С          | THEFT 3D SHOPLIFTING                   | 9100 N NEWPORT HWY  | 1/15/2022     |      |
| С          | THEFT 3D SHOPLIFTING                   | 9600 N NEWPORT HWY  | 1/15/2022     |      |
| С          | THEFT 3D VEHICLE PARTS AND ACCESSORIES | 0 E COZZA DR        | 1/12/2022     | P3   |
| С          | THEFT 3D VEHICLE PARTS AND ACCESSORIES | 1100 E MAGNESIUM RD | 1/13/2022     | P3   |
| С          | THEFT 3D VEHICLE PARTS AND ACCESSORIES | 0 E WEILE AVE       | 1/11/2022     | P3   |
| С          | THEFT 3D VEHICLE PARTS AND ACCESSORIES | 9200 N NEVADA ST    | 1/15/2022     | P3   |
| С          | THEFT 3D VEHICLE PARTS AND ACCESSORIES | 4800 N NEVADA ST    | 1/12/2022     |      |
| С          | THEFT OF A FIREARM FROM MOTOR VEHICLE  | 0 E WEILE AVE       | 1/13/2022     | P3   |
| С          | THEFT OF A FIREARM FROM MOTOR VEHICLE  | 0 E PINE RIDGE CT   | 1/14/2022     | P3   |
| С          | THEFT OF MOTOR VEHICLE                 | 700 E GLASS AVE     | 1/10/2022     | P1   |
| С          | THEFT OF MOTOR VEHICLE                 | 0 E WEILE AVE       | 1/12/2022     | P2   |
| <u>SPB</u> | <u>3WH</u>                             |                     |               |      |

| С | THEFT 3D ALL OTHER | 1500 E FRANCIS AVE | 1/10/2022 |
|---|--------------------|--------------------|-----------|