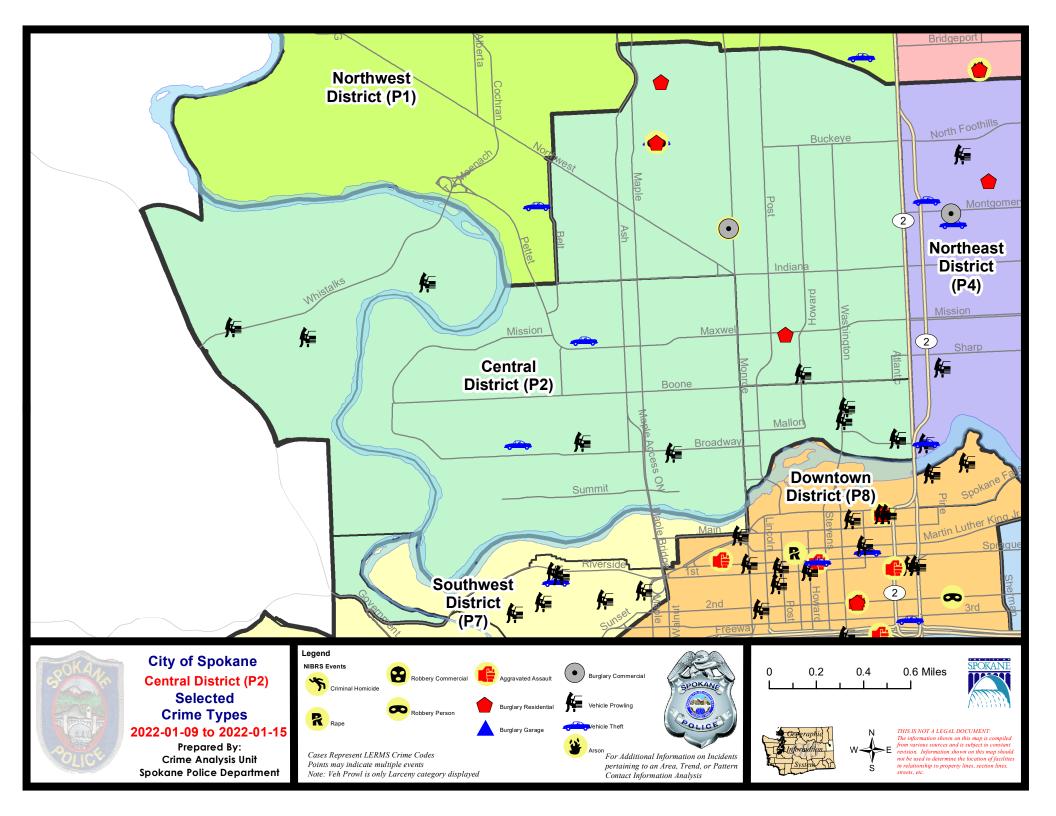

# NW - North Central District (P2)

|           |                                                                                                                                 | 7 Day Comparison            |                             | 28 Day Comparison                               |                               | YTD Comparison                       |                                                     |                                          |                             |                                    |
|-----------|---------------------------------------------------------------------------------------------------------------------------------|-----------------------------|-----------------------------|-------------------------------------------------|-------------------------------|--------------------------------------|-----------------------------------------------------|------------------------------------------|-----------------------------|------------------------------------|
| NIBRS Ca  | tegories (Part 1 Selected)                                                                                                      | Current                     | Prior                       | Percent                                         | Current                       | Prior                                | Percent                                             | Current                                  | Prior                       | Percent                            |
| Violent   | Criminal Homicide<br>Rape<br>Robbery - Commercial<br>Robbery - Person<br>Aggravated Assault - Non DV<br>Aggravated Assault - DV | 0<br>0<br>0<br>1<br>2<br>0  | 0<br>0<br>0<br>0<br>0       | -100.00%                                        | 0<br>1<br>0<br>1<br>3         | 1<br>1<br>1<br>0<br>7<br>6           | -100.00%<br>0.00%<br>-100.00%<br>-57.14%<br>-83.33% | 0<br>0<br>1<br>2                         | 0<br>0<br>0<br>1<br>2<br>1  | 0.00                               |
|           | Violent Total:                                                                                                                  | 3                           |                             | 200.00%                                         | 6                             | 16                                   | -62.50%                                             | 4                                        | 4                           | 0.00                               |
| Property  | Burglary - Residential<br>Burglary Garage<br>Burglary Commercial<br>Larceny<br>Vehicle Theft<br>Arson                           | 3<br>0<br>2<br>18<br>3<br>0 | 1<br>2<br>2<br>11<br>3<br>0 | 200.00%<br>-100.00%<br>0.00%<br>63.64%<br>0.00% | 10<br>2<br>6<br>58<br>15<br>1 | 4<br>1<br>3<br>67<br>10<br>0         | 150.00%<br>100.00%<br>-13.43%<br>50.00%             | 4<br>2<br>4<br>31<br>6<br>0              | 8<br>2<br>0<br>55<br>8<br>0 | -50.00<br>0.00<br>-43.64<br>-25.00 |
|           | Property Total:                                                                                                                 | 26                          | 19                          | 36.84%                                          | 92                            | 85                                   | 8.24%                                               | 47                                       | 73                          | -35.62                             |
| Prelimina | ry Part 1 Crime Totals:                                                                                                         | 29                          | 20                          | 45.00%                                          | 98                            | 101                                  | -2.97%                                              | 51                                       | 77                          | -33.77                             |
|           | Current 7 Day Period:<br>Current 28 Day Period:<br>Current YTD Day Period:                                                      | 12/                         | 19/2021                     | - 1/15/2022<br>- 1/15/2022<br>- 1/15/2022       | Prior 28                      | Day Period<br>Day Perio<br>D Period: |                                                     | 1/2/2022 -<br>11/21/2021 -<br>1/1/2021 - | 12/18/202                   |                                    |

# NW - Central District (P2)

| <u>A/C</u> | Offense Statute                        | <u>Address</u>        | Reported Date | Dist |
|------------|----------------------------------------|-----------------------|---------------|------|
| <u>SPA</u> | 2EG                                    |                       |               |      |
| С          | ASSAULT 2D                             | 1400 W GRACE AVE      | 1/10/2022     | P1   |
| С          | ASSAULT 3D WEAPON OR NEGLIGENT INJURY  | 1000 W MANSFIELD AVE  | 1/11/2022     | P1   |
| С          | BURGLARY 1D COMMERCIAL                 | 1000 W MANSFIELD AVE  | 1/11/2022     | P1   |
| С          | BURGLARY 1D FROM RESIDENCE             | 1400 W GRACE AVE      | 1/10/2022     | P1   |
| С          | BURGLARY 2D COMMERCIAL                 | 1000 W MANSFIELD AVE  | 1/12/2022     | P4   |
| А          | RESIDENTIAL BURGLARY                   | 1400 W DALTON AVE     | 1/12/2022     | P1   |
| С          | RESIDENTIAL BURGLARY                   | 1400 N WALL ST        | 1/13/2022     | P2   |
| С          | ROBBERY 1D PERSON                      | 1400 W GRACE AVE      | 1/10/2022     | P1   |
| С          | THEFT 2D SHOPLIFTING                   | 1600 W NORTHWEST BLVD | 1/13/2022     |      |
| С          | THEFT 3D ALL OTHER                     | 2600 N WASHINGTON ST  | 1/10/2022     | P2   |
| С          | THEFT 3D ALL OTHER                     | 1700 W CHELAN AVE     | 1/14/2022     |      |
| С          | THEFT 3D FROM BUILDING                 | 1400 N WALL ST        | 1/13/2022     | P2   |
| С          | THEFT 3D FROM MOTOR VEHICLE            | 1200 N HOWARD ST      | 1/15/2022     | P2   |
| С          | THEFT 3D SHOPLIFTING                   | 300 W INDIANA AVE     | 1/12/2022     |      |
| С          | THEFT OF MOTOR VEHICLE                 | 1400 W GRACE AVE      | 1/10/2022     | P1   |
| <u>SPA</u> | 2RS                                    |                       |               |      |
| С          | THEFT 2D FROM MOTOR VEHICLE            | 900 N WASHINGTON ST   | 1/12/2022     | P2   |
| С          | THEFT 2D FROM MOTOR VEHICLE            | 800 N DIVISION ST     | 1/10/2022     | P2   |
| С          | THEFT 2D FROM MOTOR VEHICLE            | 800 N DIVISION ST     | 1/10/2022     |      |
| С          | THEFT 3D FROM MOTOR VEHICLE            | 900 N WASHINGTON ST   | 1/15/2022     |      |
| С          | THEFT 3D SHOPLIFTING                   | 900 N DIVISION ST     | 1/15/2022     | P2   |
| <u>SPA</u> | 2WC                                    |                       |               |      |
| С          | THEFT 2D FROM MOTOR VEHICLE            | 1400 W BROADWAY AVE   | 1/9/2022      | P2   |
| С          | THEFT 2D FROM MOTOR VEHICLE            | 1900 W MALLON AVE     | 1/13/2022     |      |
| С          | THEFT 3D VEHICLE PARTS AND ACCESSORIES | 1300 N ASH ST         | 1/12/2022     |      |
| С          | THEFT OF MOTOR VEHICLE                 | 1500 N ELM ST         | 1/9/2022      | P1   |
| С          | THEFT OF MOTOR VEHICLE                 | 2300 W MALLON AVE     | 1/10/2022     | P1   |
| <u>SPA</u> | 2 <u>WH</u>                            |                       |               |      |
| С          | THEFT 3D FROM BUILDING                 | 2800 W ELLIOTT DR     | 1/12/2022     | P2   |
| С          | THEFT 3D FROM MOTOR VEHICLE            | 4100 W WHISTALKS WAY  | 1/9/2022      |      |
| С          | THEFT 3D FROM MOTOR VEHICLE            | 1600 N SAND BROOK ST  | 1/12/2022     |      |
| С          | THEFT 3D FROM MOTOR VEHICLE            | 1900 N HOLY NAMES CT  | 1/13/2022     |      |