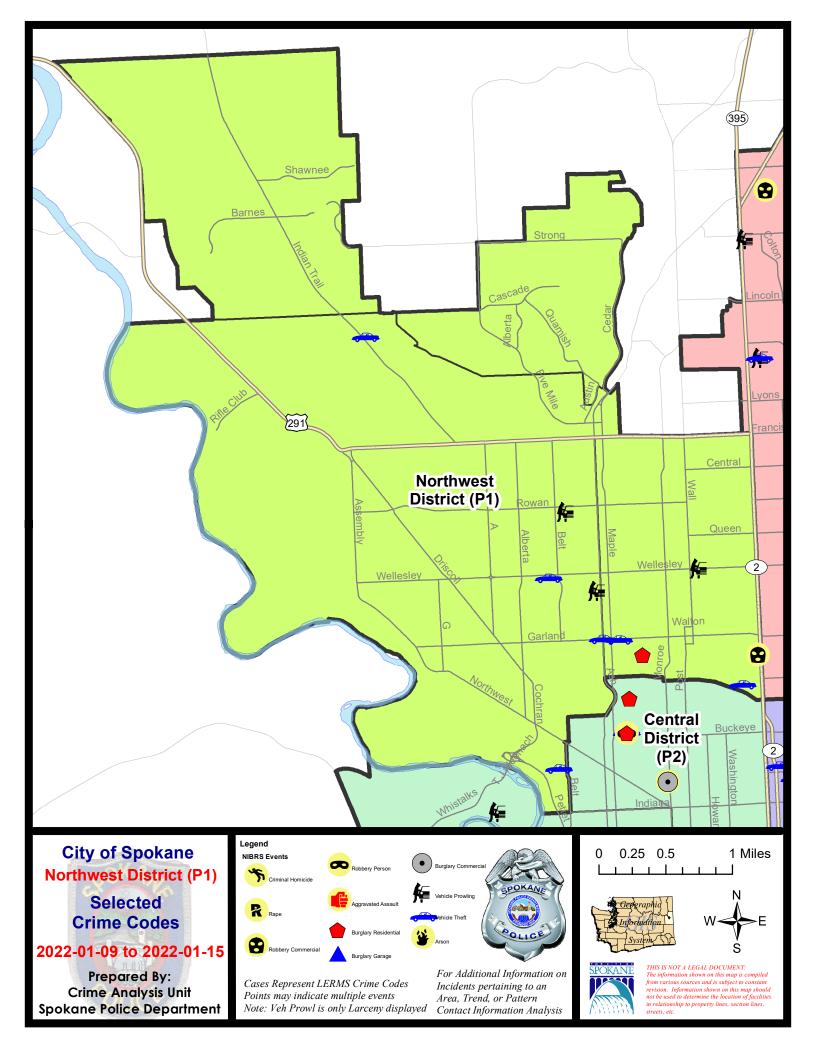

# NW - Northwest District (P1)

| <u>A/C</u> | Offense Statute             | <u>Address</u>                | Reported Date | <u>Dist</u> |
|------------|-----------------------------|-------------------------------|---------------|-------------|
| <u>SPA</u> | 1 <u>BS</u>                 |                               |               |             |
| С          | THEFT 2D FROM BUILDING      | 6800 N CAMBRIDGE LN           | 1/11/2022     | P1          |
| С          | THEFT 3D FROM BUILDING      | 2800 W FRANCIS AVE            | 1/10/2022     | P1          |
| С          | THEFT OF MOTOR VEHICLE      | 4000 W KATHLEEN AVE           | 1/10/2022     | P1          |
| <u>SPA</u> | 1 <u>NH</u>                 |                               |               |             |
| С          | MAIL THEFT                  | 4100 N WALNUT ST              | 1/10/2022     | P1          |
| С          | MAIL THEFT                  | 4800 N WASHINGTON ST          | 1/9/2022      | P1          |
| С          | RESIDENTIAL BURGLARY        | 1200 W KIERNAN AVE            | 1/9/2022      | P1          |
| С          | ROBBERY 2D COMMERCIAL       | 3600 N DIVISION ST            | 1/10/2022     | P2          |
| С          | THEFT 2D FROM MOTOR VEHICLE | N HOWARD ST / W WELLESLEY AVE | 1/9/2022      | P1          |
| С          | THEFT 3D ALL OTHER          | 100 W GRAY CT                 | 1/15/2022     | P1          |
| С          | THEFT OF MOTOR VEHICLE      | 3800 N WALNUT ST              | 1/10/2022     | P2          |
| С          | THEFT OF MOTOR VEHICLE      | N ASH ST / W GARLAND AVE      | 1/10/2022     | P1          |
| С          | THEFT OF MOTOR VEHICLE      | 100 W GRAY CT                 | 1/15/2022     | P1          |
| <u>SPA</u> | 1 <u>NW</u>                 |                               |               |             |
| С          | THEFT 2D FROM MOTOR VEHICLE | 4300 N ASH ST                 | 1/11/2022     |             |
| С          | THEFT 2D SHOPLIFTING        | 2500 W WELLESLEY AVE          | 1/11/2022     |             |
| С          | THEFT 2D SHOPLIFTING        | 2500 W WELLESLEY AVE          | 1/13/2022     |             |
| С          | THEFT 3D FROM BUILDING      | 2100 W BUCKEYE AVE            | 1/13/2022     |             |
| С          | THEFT 3D FROM MOTOR VEHICLE | 5400 N ELGIN ST               | 1/11/2022     | P1          |
| С          | THEFT OF MOTOR VEHICLE      | 2200 W WELLESLEY AVE          | 1/10/2022     | P1          |
| С          | THEFT OF MOTOR VEHICLE      | 2100 W CARLISLE AVE           | 1/14/2022     | P1          |