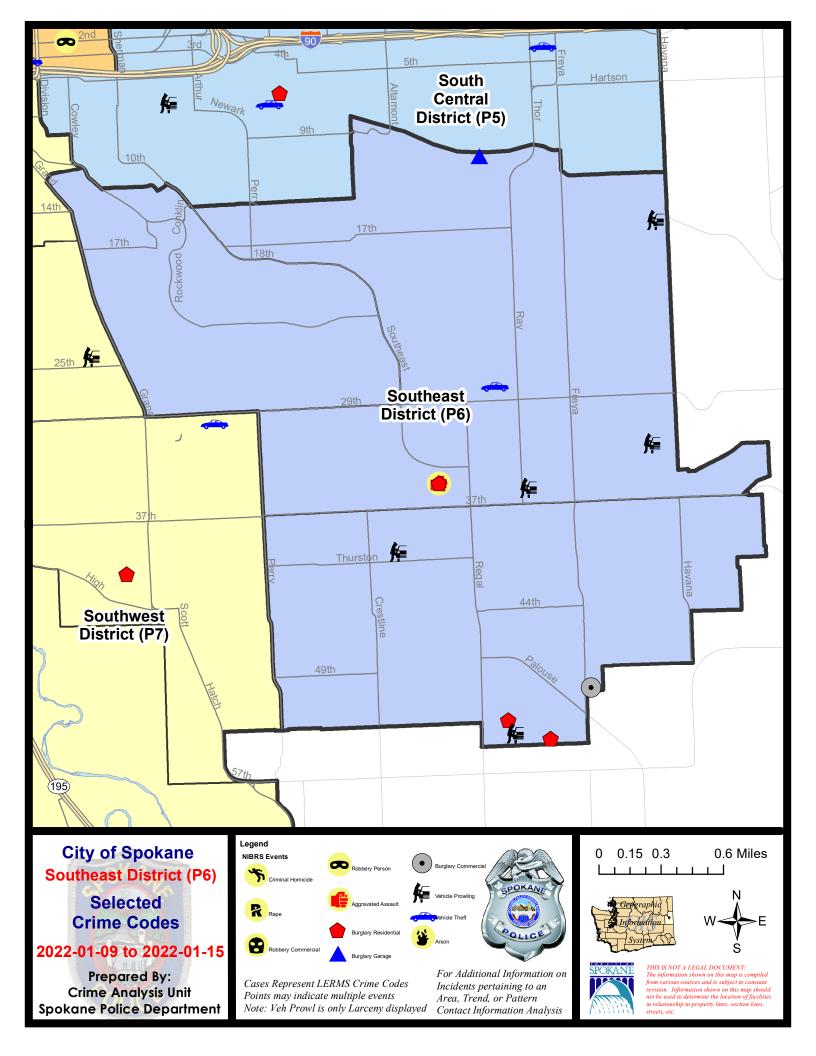

# SE - Southeast District (P6)

|           |                                                                                                       | 7 Da                        | y Comparis             | son                       | 28 Day Comparison           |                             |                                      | YTD Comparison              |                             |                                     |
|-----------|-------------------------------------------------------------------------------------------------------|-----------------------------|------------------------|---------------------------|-----------------------------|-----------------------------|--------------------------------------|-----------------------------|-----------------------------|-------------------------------------|
| NIBRS Ca  | ategories (Part 1 Selected)                                                                           | Current                     | Prior                  | Percent                   | Current                     | Prior                       | Percent                              | Current                     | Prior                       | Percent                             |
| Violent   | Criminal Homicide<br>Rape<br>Robbery - Commercial<br>Robbery - Person                                 | 0<br>0<br>0                 | 0<br>0<br>0            |                           | 0<br>0<br>0                 | 0<br>0<br>1<br>0            | -100.00%                             | 0<br>0<br>0                 | 0<br>1<br>0<br>0            | -100.009                            |
|           | Aggravated Assault - Non DV<br>Aggravated Assault - DV                                                | 0                           | 0                      |                           | 0                           | 2                           | -100.00%                             | 0                           | 2                           | -100.009                            |
|           | Violent Total:                                                                                        | 1                           | 0                      |                           | 4                           | 3                           | 33.33%                               | 2                           | 4                           | -50.00%                             |
| Property  | Burglary - Residential<br>Burglary Garage<br>Burglary Commercial<br>Larceny<br>Vehicle Theft<br>Arson | 3<br>1<br>10<br>1<br>1<br>1 | 2<br>0<br>7<br>1<br>0  | 50.00%<br>42.86%<br>0.00% | 7<br>3<br>1<br>37<br>3<br>1 | 2<br>3<br>0<br>65<br>3<br>0 | 250.00%<br>0.00%<br>-43.08%<br>0.00% | 5<br>2<br>1<br>18<br>2<br>1 | 5<br>2<br>1<br>19<br>1<br>0 | 0.009<br>0.009<br>-5.269<br>100.009 |
|           | Property Total:                                                                                       | 17                          | 10                     | 70.00%                    | 52                          | 73                          | -28.77%                              | 29                          | 28                          | 3.57                                |
| Prelimina | ry Part 1 Crime Totals:                                                                               | 18                          | 10                     | 80.00%                    | 56                          | 76                          | -26.32%                              | 31                          | 32                          | -3.139                              |
|           | Current 7 Day Period:                                                                                 |                             |                        | 1/15/2022                 |                             | ay Period                   |                                      | 1/2/2022 -                  |                             |                                     |
|           | Current 28 Day Period:<br>Current YTD Day Period:                                                     |                             | 19/2021 -<br>/1/2022 - | 1/15/2022                 | Prior 28<br>Prior YTI       | Day Perio                   | d: 1                                 |                             | 12/18/202<br>1/15/2021      | 1                                   |

#### SE - Southeast District (P6)

| <u>A/C</u> | Offense Statute             | Address                    | Reported Date | <u>Dist</u> |
|------------|-----------------------------|----------------------------|---------------|-------------|
| <u>SPC</u> | C6LH                        |                            |               |             |
| А          | ARSON 1D                    | 2600 E 35TH AVE            | 1/11/2022     | P6          |
| С          | ASSAULT 2D                  | 2600 E 35TH AVE            | 1/11/2022     | P6          |
| А          | BURGLARY 1D FROM RESIDENCE  | 2600 E 35TH AVE            | 1/11/2022     | P6          |
| С          | BURGLARY 2D GARAGE          | 3000 E 11TH AVE            | 1/11/2022     | P6          |
| С          | MAIL THEFT                  | 3200 E 36TH AVE            | 1/10/2022     | P6          |
| С          | THEFT 2D FROM MOTOR VEHICLE | 4200 E 17TH AVE            | 1/11/2022     | P6          |
| С          | THEFT 3D ALL OTHER          | 2300 E NORTH ALTAMONT BLVD | 1/12/2022     |             |
| С          | THEFT 3D FROM MOTOR VEHICLE | 3200 E 36TH AVE            | 1/10/2022     | P5          |
| С          | THEFT 3D FROM MOTOR VEHICLE | 4200 E 33RD AVE            | 1/10/2022     |             |
| С          | THEFT OF MOTOR VEHICLE      | 2800 S FISKE ST            | 1/10/2022     | P6          |
| <u>SPC</u> | CGRW                        |                            |               |             |
| С          | THEFT 3D FROM BUILDING      | S ARTHUR ST / E PLATEAU RD | 1/13/2022     |             |
| <u>SPC</u> | :6SG                        |                            |               |             |
| С          | BURGLARY 1D FROM RESIDENCE  | 3300 E 55TH AVE            | 1/13/2022     | P6          |
| С          | BURGLARY 2D COMMERCIAL      | 5100 S FREYA ST            | 1/10/2022     | P6          |
| С          | RESIDENTIAL BURGLARY        | S FISKE CT / E 53RD AVE    | 1/13/2022     | P6          |
| С          | THEFT 2D FROM MOTOR VEHICLE | 3200 E 55TH AVE            | 1/12/2022     | P6          |
| С          | THEFT 2D SHOPLIFTING        | 4300 S CRAFTSMAN CT        | 1/11/2022     |             |
| А          | THEFT 3D FROM MOTOR VEHICLE | 3200 E 55TH AVE            | 1/9/2022      | P6          |
| С          | THEFT 3D FROM MOTOR VEHICLE | 2400 E 40TH AVE            | 1/14/2022     |             |