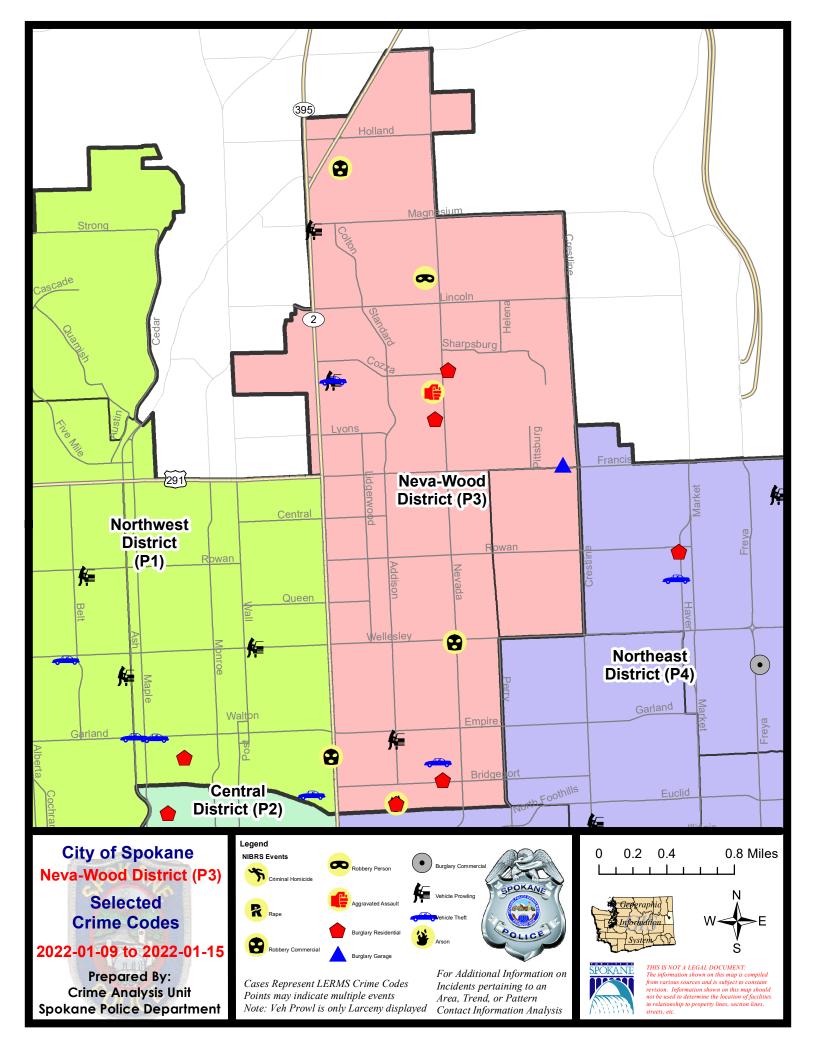

# NE - Neva-Wood District (P3)

|           |                                                                                                       | 7 Da                        | ay Compari             | son                                                | 28 Day Comparison              |                               | YTD Comparison                                   |                             |                             |                                             |
|-----------|-------------------------------------------------------------------------------------------------------|-----------------------------|------------------------|----------------------------------------------------|--------------------------------|-------------------------------|--------------------------------------------------|-----------------------------|-----------------------------|---------------------------------------------|
| NIBRS Ca  | tegories (Part 1 Selected)                                                                            | Current                     | Prior                  | Percent                                            | Current                        | Prior                         | Percent                                          | Current                     | Prior                       | Percen                                      |
| /iolent   | Criminal Homicide<br>Rape                                                                             | 0                           | 0                      | -100.00%                                           | 0 4                            | 0<br>1<br>7                   | 300.00%                                          | 0                           | 0                           | 0.00                                        |
|           | Robbery - Commercial<br>Robbery - Person<br>Aggravated Assault - Non DV<br>Aggravated Assault - DV    | 2<br>1<br>0<br>1            | 1<br>0<br>1<br>1       | 100.00%<br>-100.00%<br>0.00%                       | 5<br>1<br>2<br>3               | 2<br>8<br>5                   | -28.57%<br>-50.00%<br>-75.00%<br>-40.00%         | 3<br>1<br>1<br>2            | 0<br>1<br>2<br>3            | 0.00<br>-50.00<br>-33.33                    |
|           | Violent Total:                                                                                        | 4                           | 4                      | 0.00%                                              | 15                             | 23                            | -34.78%                                          | 8                           | 7                           | 14.29                                       |
| Property  | Burglary - Residential<br>Burglary Garage<br>Burglary Commercial<br>Larceny<br>Vehicle Theft<br>Arson | 4<br>1<br>0<br>45<br>2<br>1 | 2<br>1<br>51<br>6<br>0 | 100.00%<br>0.00%<br>-100.00%<br>-11.76%<br>-66.67% | 11<br>3<br>6<br>199<br>16<br>1 | 7<br>4<br>9<br>199<br>32<br>0 | 57.14%<br>-25.00%<br>-33.33%<br>0.00%<br>-50.00% | 6<br>2<br>1<br>99<br>9<br>1 | 5<br>3<br>6<br>86<br>6<br>0 | 20.00<br>-33.33<br>-83.33<br>15.11<br>50.00 |
|           | Property Total:                                                                                       | 53                          | 61                     | -13.11%                                            | 236                            | 251                           | -5.98%                                           | 118                         | 106                         | 11.32                                       |
| Prelimina | ry Part 1 Crime Totals:                                                                               | 57                          | 65                     | -12.31%                                            | 251                            | 274                           | -8.39%                                           | 126                         | 113                         | 11.5                                        |
|           | Current 7 Day Period:<br>Current 28 Day Period:                                                       |                             |                        | 1/15/2022<br>1/15/2022                             |                                | ay Period<br>Day Perio        |                                                  | 1/2/2022 -<br>11/21/2021 -  |                             | :1                                          |
|           | Current YTD Day Period:                                                                               | 1                           | 1/1/2022 -             | 1/15/2022                                          | Prior YT                       | D Period:                     |                                                  | 1/1/2021 -                  | 1/15/2021                   |                                             |

# NE - Neva-Wood District (P3)

#### 1/9/2022 TO 1/15/2022

| <u>A/C</u> | Offense Statute                        | Address                         | Reported Date | <u>Dist</u> |
|------------|----------------------------------------|---------------------------------|---------------|-------------|
| <u>SPB</u> | <u>3NL</u>                             |                                 |               |             |
| А          | ARSON 1D                               | 400 E DALTON AVE                | 1/10/2022     | P4          |
| С          | BURGLARY 1D FROM RESIDENCE             | 800 E BRIDGEPORT AVE            | 1/12/2022     | P4          |
| С          | BURGLARY 2D GARAGE                     | 1900 E FRANCIS AVE              | 1/10/2022     | P3          |
| С          | HARASSMENT FELONY WEAPON INVOLVED      | 900 E SITKA AVE                 | 1/12/2022     | P4          |
| С          | RESIDENTIAL BURGLARY                   | 400 E DALTON AVE                | 1/10/2022     | P4          |
| С          | RESIDENTIAL BURGLARY                   | 1000 E COZZA DR                 | 1/10/2022     | P4          |
| С          | RESIDENTIAL BURGLARY                   | 900 E BEACON AVE                | 1/15/2022     | P4          |
| С          | ROBBERY 1D COMMERCIAL                  | 9100 N NEWPORT HWY              | 1/10/2022     | P3          |
| С          | ROBBERY 1D COMMERCIAL                  | 4600 N NEVADA ST                | 1/12/2022     | P3          |
| С          | ROBBERY 1D PERSON                      | 800 E SIERRA AVE                | 1/12/2022     | P4          |
| С          | THEFT 1D FROM BUILDING                 | 9400 N DIVISION ST              | 1/11/2022     | P3          |
| С          | THEFT 2D ALL OTHER                     | 9400 N DIVISION ST              | 1/9/2022      | P3          |
| С          | THEFT 2D ALL OTHER                     | 9700 N MORTON CT                | 1/10/2022     | P3          |
| С          | THEFT 2D ALL OTHER                     | 9200 N COLTON ST                | 1/11/2022     |             |
| С          | THEFT 2D ALL OTHER                     | 4700 N DIVISION ST              | 1/15/2022     |             |
| С          | THEFT 2D FROM BUILDING                 | 9200 N COLTON ST                | 1/10/2022     | P3          |
| С          | THEFT 2D FROM BUILDING                 | 400 E WABASH AVE                | 1/11/2022     | P3          |
| С          | THEFT 2D FROM BUILDING                 | 6000 N LIDGERWOOD ST            | 1/15/2022     |             |
| С          | THEFT 2D FROM MOTOR VEHICLE            | E PROVIDENCE AVE / N ADDISON ST | 1/15/2022     | P3          |
| С          | THEFT 2D SHOPLIFTING                   | 4700 N DIVISION ST              | 1/13/2022     |             |
| С          | THEFT 2D SHOPLIFTING                   | 4700 N DIVISION ST              | 1/15/2022     |             |
| С          | THEFT 2D VEHICLE PARTS AND ACCESSORIES | 0 E PINE RIDGE CT               | 1/14/2022     | P3          |
| С          | THEFT 3D CITY FROM BUILDING            | 0 E EMPIRE AVE                  | 1/10/2022     | P3          |
| С          | THEFT 3D CITY SHOPLIFTING              | 5800 N DIVISION ST              | 1/10/2022     | P2          |
| С          | THEFT 3D CITY SHOPLIFTING              | 7700 N DIVISION ST              | 1/13/2022     | P2          |
| С          | THEFT 3D SHOPLIFTING                   | 5600 N DIVISION ST              | 1/9/2022      | P3          |
| С          | THEFT 3D SHOPLIFTING                   | 5500 N DIVISION ST              | 1/11/2022     | P4          |
| С          | THEFT 3D SHOPLIFTING                   | 4700 N DIVISION ST              | 1/11/2022     | P3          |
| С          | THEFT 3D SHOPLIFTING                   | 4700 N DIVISION ST              | 1/9/2022      |             |
| С          | THEFT 3D SHOPLIFTING                   | 9100 N NEWPORT HWY              | 1/9/2022      |             |
| С          | THEFT 3D SHOPLIFTING                   | 4700 N DIVISION ST              | 1/9/2022      |             |
| С          | THEFT 3D SHOPLIFTING                   | 9600 N NEWPORT HWY              | 1/9/2022      |             |
| С          | THEFT 3D SHOPLIFTING                   | 9100 N NEWPORT HWY              | 1/9/2022      |             |
| С          | THEFT 3D SHOPLIFTING                   | 6500 N NEVADA ST                | 1/10/2022     |             |
| С          | THEFT 3D SHOPLIFTING                   | 6500 N NEVADA ST                | 1/10/2022     |             |
| С          | THEFT 3D SHOPLIFTING                   | 9600 N NEWPORT HWY              | 1/10/2022     |             |
| С          | THEFT 3D SHOPLIFTING                   | 9600 N NEWPORT HWY              | 1/10/2022     |             |
| С          | THEFT 3D SHOPLIFTING                   | 4700 N DIVISION ST              | 1/11/2022     |             |

For protection of victim privacy, the entire address on sexual assault crimes has been redacted.

| <u>A/C</u> | Offense Statute                        | Address             | Reported Date | Dist |
|------------|----------------------------------------|---------------------|---------------|------|
| С          | THEFT 3D SHOPLIFTING                   | 6600 N DIVISION ST  | 1/11/2022     |      |
| С          | THEFT 3D SHOPLIFTING                   | 9600 N NEWPORT HWY  | 1/11/2022     |      |
| С          | THEFT 3D SHOPLIFTING                   | 9600 N NEWPORT HWY  | 1/12/2022     |      |
| С          | THEFT 3D SHOPLIFTING                   | 5600 N DIVISION ST  | 1/13/2022     |      |
| С          | THEFT 3D SHOPLIFTING                   | 9500 N NEWPORT HWY  | 1/14/2022     |      |
| С          | THEFT 3D SHOPLIFTING                   | 9600 N NEWPORT HWY  | 1/15/2022     |      |
| С          | THEFT 3D SHOPLIFTING                   | 9600 N NEWPORT HWY  | 1/15/2022     |      |
| С          | THEFT 3D SHOPLIFTING                   | 9100 N NEWPORT HWY  | 1/15/2022     |      |
| С          | THEFT 3D SHOPLIFTING                   | 9600 N NEWPORT HWY  | 1/15/2022     |      |
| С          | THEFT 3D VEHICLE PARTS AND ACCESSORIES | 0 E COZZA DR        | 1/12/2022     | P3   |
| С          | THEFT 3D VEHICLE PARTS AND ACCESSORIES | 1100 E MAGNESIUM RD | 1/13/2022     | P3   |
| С          | THEFT 3D VEHICLE PARTS AND ACCESSORIES | 0 E WEILE AVE       | 1/11/2022     | P3   |
| С          | THEFT 3D VEHICLE PARTS AND ACCESSORIES | 9200 N NEVADA ST    | 1/15/2022     | P3   |
| С          | THEFT 3D VEHICLE PARTS AND ACCESSORIES | 4800 N NEVADA ST    | 1/12/2022     |      |
| С          | THEFT OF A FIREARM FROM MOTOR VEHICLE  | 0 E WEILE AVE       | 1/13/2022     | P3   |
| С          | THEFT OF A FIREARM FROM MOTOR VEHICLE  | 0 E PINE RIDGE CT   | 1/14/2022     | P3   |
| С          | THEFT OF MOTOR VEHICLE                 | 700 E GLASS AVE     | 1/10/2022     | P1   |
| С          | THEFT OF MOTOR VEHICLE                 | 0 E WEILE AVE       | 1/12/2022     | P2   |
| <u>SPB</u> | <u>3WH</u>                             |                     |               |      |