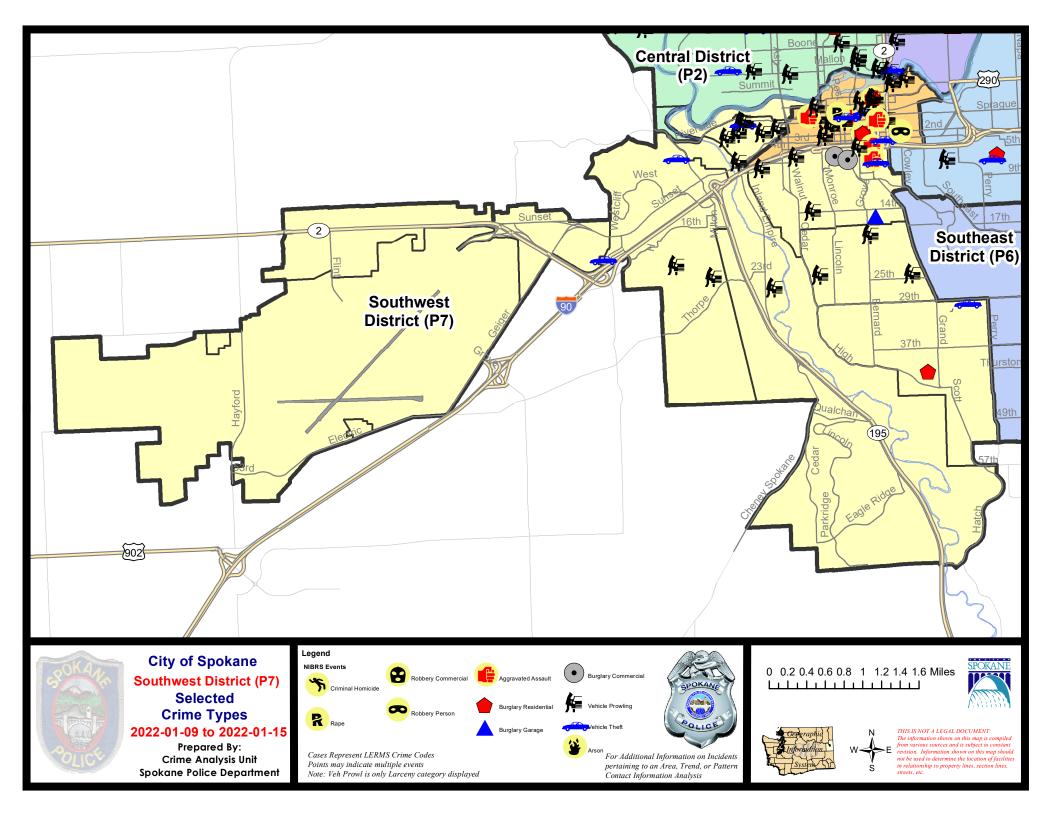

# SW - Southwest District (P7)

|           |                             | 7 Da    | iy Compari | son       | 28 Day Comparison |            |             | YTD Comparison |           |          |
|-----------|-----------------------------|---------|------------|-----------|-------------------|------------|-------------|----------------|-----------|----------|
| NIBRS Ca  | tegories (Part 1 Selected)  | Current | Prior      | Percent   | Current           | Prior      | Percent     | Current        | Prior     | Percent  |
| Violent   | Criminal Homicide           | 0       | 0          |           | 0                 | 1          | -100.00%    | 0              | 0         |          |
|           | Rape                        | 0       | 0          |           | 0                 | 2          | -100.00%    | 0              | 2         | -100.00% |
|           | Robbery - Commercial        | 0       | 0          |           | 0                 | 0          |             | 0              | 0         |          |
|           | Robbery - Person            | 0       | 1          | -100.00%  | 3                 | 1          | 200.00%     | 1              | 1         | 0.00%    |
|           | Aggravated Assault - Non DV | 2       | 1          | 100.00%   | 4                 | 0          |             | 3              | 2         | 50.00%   |
|           | Aggravated Assault - DV     | 0       | 0          |           | 0                 | 2          | -100.00%    | 0              | 1         | -100.00% |
|           | Violent Total:              | 2       | 2          | 0.00%     | 7                 | 6          | 16.67%      | 4              | 6         | -33.33%  |
| Property  | Burglary - Residential      | 1       | 1          | 0.00%     | 6                 | 14         | -57.14%     | 2              | 7         | -71.43%  |
|           | Burglary Garage             | 1       | 0          |           | 2                 | 7          | -71.43%     | 1              | 2         | -50.00%  |
|           | Burglary Commercial         | 2       | 0          |           | 4                 | 2          | 100.00%     | 2              | 2         | 0.00%    |
|           | Larceny                     | 25      | 20         | 25.00%    | 80                | 106        | -24.53%     | 46             | 48        | -4.17%   |
|           | Vehicle Theft               | 5       | 5          | 0.00%     | 11                | 13         | -15.38%     | 10             | 5         | 100.00%  |
|           | Arson                       | 0       | 0          |           | 0                 | 0          |             | 0              | 1         | -100.00% |
|           | Property Total:             | 34      | 26         | 30.77%    | 103               | 142        | -27.46%     | 61             | 65        | -6.15%   |
| Prelimina | ry Part 1 Crime Totals:     | 36      | 28         | 28.57%    | 110               | 148        | -25.68%     | 65             | 71        | -8.459   |
|           | Current 7 Day Period:       | 1       | /9/2022 -  | 1/15/2022 | Prior 7 D         | )ay Period | :           | 1/2/2022 -     | 1/8/2022  |          |
|           | Current 28 Day Period:      | 12/     | 19/2021 -  | 1/15/2022 | Prior 28          | Day Perio  | <b>d:</b> 1 | 1/21/2021 -    | 12/18/202 | :1       |
|           | Current YTD Day Period:     | 1       | /1/2022 -  | 1/15/2022 | Prior YT          | D Period:  |             | 1/1/2021 -     | 1/15/2021 |          |

#### 1/9/2022 TO 1/15/2022

| <u>A/C</u> | <u>Offense Statute</u>                 | Address                     | Reported Date | Dist |
|------------|----------------------------------------|-----------------------------|---------------|------|
| <u>SPD</u> | 97BA                                   |                             |               |      |
| С          | THEFT 1D FROM MOTOR VEHICLE            | 2100 W RIVERSIDE AVE        | 1/9/2022      |      |
| С          | THEFT 1D FROM MOTOR VEHICLE            | 2100 W RIVERSIDE AVE        | 1/12/2022     |      |
| С          | THEFT 2D FROM MOTOR VEHICLE            | 500 S COEUR D ALENE ST      | 1/9/2022      |      |
| С          | THEFT 3D FROM MOTOR VEHICLE            | 1600 W PACIFIC AVE          | 1/10/2022     |      |
| С          | THEFT 3D FROM MOTOR VEHICLE            | 2200 W PACIFIC AVE          | 1/12/2022     |      |
| С          | THEFT 3D FROM MOTOR VEHICLE            | 1800 W PACIFIC AVE          | 1/12/2022     |      |
| С          | THEFT OF A FIREARM FROM MOTOR VEHICLE  | 2400 W 2ND AVE              | 1/9/2022      | P7   |
| С          | THEFT OF MOTOR VEHICLE                 | 2100 W 1ST AVE              | 1/9/2022      | P7   |
| <u>SPD</u> | <u>7CH</u>                             |                             |               |      |
| С          | ASSAULT 2D                             | S MCCLELLAN ST / W 4TH AVE  | 1/11/2022     | P8   |
| С          | ASSAULT 3D WEAPON OR NEGLIGENT INJURY  | S MCCLELLAN ST / W 6TH AVE  | 1/10/2022     | P7   |
| С          | BURGLARY 2D COMMERCIAL                 | 800 W 5TH AVE               | 1/13/2022     | P7   |
| А          | BURGLARY 2D COMMERCIAL                 | 500 W 6TH AVE               | 1/14/2022     | P5   |
| С          | BURGLARY 2D GARAGE                     | 200 W 15TH AVE              | 1/11/2022     |      |
| С          | THEFT 1D FROM BUILDING                 | 600 S STEVENS ST            | 1/10/2022     | P5   |
| С          | THEFT 1D FROM MOTOR VEHICLE            | 600 S ELM ST                | 1/9/2022      |      |
| С          | THEFT 2D FROM MOTOR VEHICLE            | W 4TH AVE / S WASHINGTON ST | 1/11/2022     |      |
| С          | THEFT 2D FROM MOTOR VEHICLE            | 1100 W 14TH AVE             | 1/14/2022     |      |
| С          | THEFT 3D FROM BUILDING                 | 1500 W 7TH AVE              | 1/9/2022      | P7   |
| С          | THEFT 3D FROM MOTOR VEHICLE            | S CEDAR ST / W 5TH AVE      | 1/15/2022     |      |
| С          | THEFT 3D VEHICLE PARTS AND ACCESSORIES | 900 W 5TH AVE               | 1/12/2022     |      |
| С          | THEFT OF MOTOR VEHICLE                 | 600 S MCCLELLAN ST          | 1/10/2022     | P5   |
| <u>SPD</u> | <u>7CS</u>                             |                             |               |      |
| С          | RESIDENTIAL BURGLARY                   | 4000 S LATAWAH ST           | 1/13/2022     | P7   |
| С          | THEFT 2D ALL OTHER                     | 400 E 33RD AVE              | 1/10/2022     | P7   |
| С          | THEFT 3D SHOPLIFTING                   | 500 E 29TH AVE              | 1/9/2022      | P7   |
| С          | THEFT OF MOTOR VEHICLE                 | 1000 E 30TH AVE             | 1/11/2022     | P6   |
| <u>SPD</u> | 97GT                                   |                             |               |      |
| С          | THEFT 2D FROM MOTOR VEHICLE            | 2100 S SCENIC BLVD          | 1/14/2022     |      |
| С          | THEFT 3D FROM MOTOR VEHICLE            | 2400 S CANYON WOODS LN      | 1/9/2022      |      |
| <u>SPD</u> | 07LC                                   |                             |               |      |
| С          | THEFT 3D FROM MOTOR VEHICLE            | 1700 W 26TH AVE             | 1/14/2022     |      |
| <u>SPD</u> | <u>7MC</u>                             |                             |               |      |
| С          | THEFT 3D FROM MOTOR VEHICLE            | 300 W 18TH AVE              | 1/11/2022     |      |
| С          | THEFT 3D FROM MOTOR VEHICLE            | 2300 S MADISON ST           | 1/15/2022     |      |
| С          | THEFT OF A FIREARM FROM MOTOR VEHICLE  | 2400 S MANITO BLVD          | 1/12/2022     | P7   |
|            |                                        |                             |               |      |