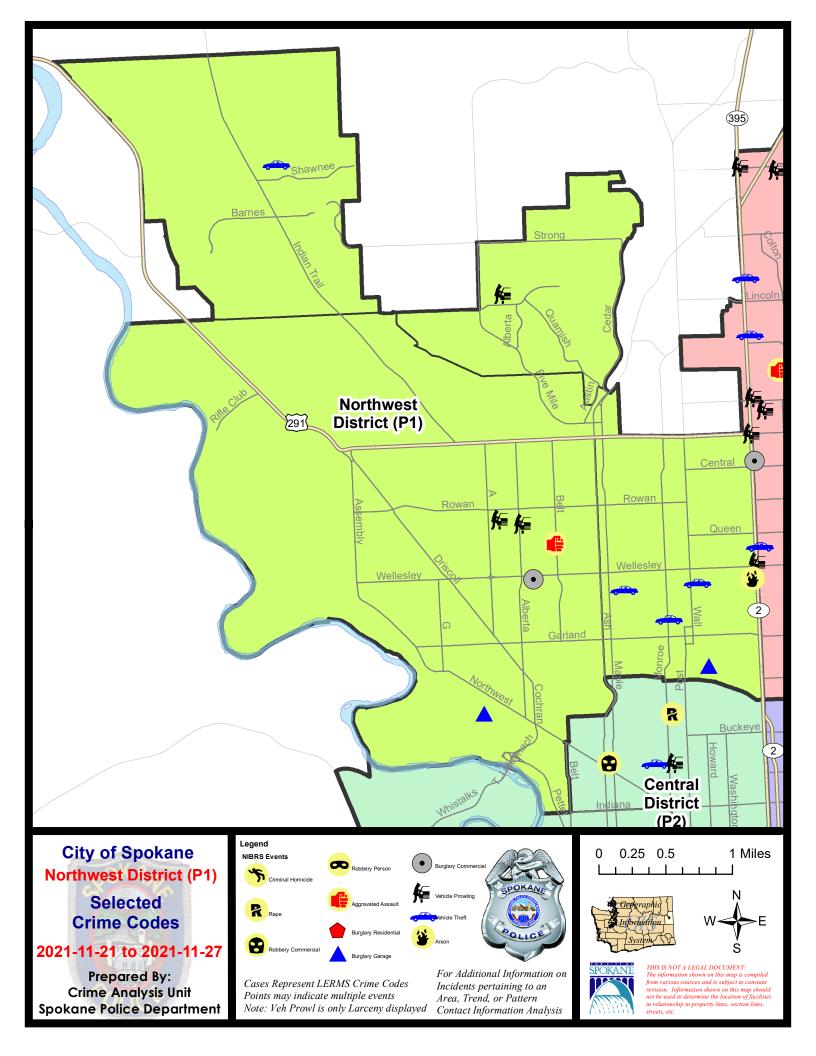

## NW - Northwest District (P1)

|           |                                                                                                                                 | 7 Da                            | ay Compari                       | son                                                           | 28 D                                | ay Compai                            | rison                                                                        | YT                                         | D Comparis                                                          | son                                                                 |
|-----------|---------------------------------------------------------------------------------------------------------------------------------|---------------------------------|----------------------------------|---------------------------------------------------------------|-------------------------------------|--------------------------------------|------------------------------------------------------------------------------|--------------------------------------------|---------------------------------------------------------------------|---------------------------------------------------------------------|
| NIBRS Ca  | ntegories (Part 1 Selected)                                                                                                     | Current                         | Prior                            | Percent                                                       | Current                             | Prior                                | Percent                                                                      | Current                                    | Prior                                                               | Percent                                                             |
| Violent   | Criminal Homicide<br>Rape<br>Robbery - Commercial<br>Robbery - Person<br>Aggravated Assault - Non DV<br>Aggravated Assault - DV | 0<br>1<br>0<br>0<br>0           | 0<br>1<br>0<br>2<br>1            | 0.00%                                                         | 0<br>2<br>1<br>0<br>4<br>6          | 0<br>1<br>0<br>2<br>5<br>3           | 100.00%<br>-100.00%<br>-20.00%<br>100.00%                                    | 1<br>33<br>10<br>20<br>37<br>44            | 1<br>18<br>6<br>15<br>25<br>40                                      | 0.00%<br>83.33%<br>66.67%<br>33.33%<br>48.00%<br>10.00%             |
| Property  | Violent Total:<br>Burglary - Residential<br>Burglary Garage<br>Burglary Commercial<br>Larceny<br>Vehicle Theft<br>Arson         | 2<br>0<br>2<br>1<br>8<br>4<br>1 | 4<br>6<br>3<br>0<br>27<br>5<br>1 | -50.00%<br>-100.00%<br>-33.33%<br>-70.37%<br>-20.00%<br>0.00% | 13<br>12<br>6<br>2<br>72<br>16<br>2 | 11<br>11<br>9<br>3<br>84<br>12<br>1  | 9.09%           -33.33%           -14.29%           33.33%           100.00% | 145<br>113<br>86<br>28<br>946<br>130<br>15 | 105<br>90<br>109<br>24<br>1178<br>121<br>11                         | 38.10%<br>25.56%<br>-21.10%<br>16.67%<br>-19.69%<br>7.44%<br>36.36% |
| Prelimina | Property Total:<br>ry Part 1 Crime Totals:                                                                                      | 16                              | 42                               | -61.90%                                                       | 110                                 | 120                                  | -8.33%                                                                       | 1318                                       | 1533<br>1638                                                        | -14.02%                                                             |
|           | Current 7 Day Period:<br>Current 28 Day Period:<br>Current YTD Day Period:                                                      | 10/                             | 31/2021 -                        | 11/27/2021<br>11/27/2021<br>11/27/2021                        | Prior 28                            | Day Period<br>Day Perio<br>D Period: |                                                                              |                                            | <ul> <li>11/20/202</li> <li>10/30/202</li> <li>11/27/202</li> </ul> | 21                                                                  |

## **Preliminary IBR Counts**

Prepared by SPD Crime Analysis Office -

Monday, November 29, 2021

**NOTE:** SPD moved from UCR to the NIBRS reporting standard on 10/4/16 following the transition to a new RMS System. <u>Numbers on CompStat reports prior to this date</u> **should not be used as a comparison to those on this report**. Additional info on these reporting standards can be found on the FBI website: https://ucr.fbi.gov/nibrs-overview

## NW - Northwest District (P1)

| <u>A/C</u> | Offense Statute                                  | Address               | Reported Date | <u>Dist</u> |
|------------|--------------------------------------------------|-----------------------|---------------|-------------|
| <u>SPA</u> | 1FM                                              |                       |               |             |
| С          | THEFT 3D FROM MOTOR VEHICLE                      | 8000 N LINDEKE CT     | 11/22/2021    |             |
| <u>SPA</u> | <u>11T</u>                                       |                       |               |             |
| С          | RAPE-1ST DEG (SODOMY)                            |                       | 11/22/2021    | P1          |
| С          | THEFT OF MOTOR VEHICLE                           | 9600 N WOODRIDGE DR   | 11/24/2021    | P1          |
| <u>SPA</u> | 1 <u>NH</u>                                      |                       |               |             |
| С          | ARSON 2D                                         | 4500 N DIVISION ST    | 11/22/2021    | P1          |
| С          | BURGLARY 2D GARAGE                               | 500 W GLASS AVE       | 11/21/2021    |             |
| С          | THEFT 2D ALL OTHER                               | 500 W PROVIDENCE AVE  | 11/24/2021    | P1          |
| С          | THEFT 2D FROM BUILDING                           | 5900 N WALL ST        | 11/27/2021    | P1          |
| С          | THEFT 3D ALL OTHER                               | 4000 N MADISON ST     | 11/26/2021    | P1          |
| С          | THEFT 3D ALL OTHER                               | 4300 N MADISON ST     | 11/23/2021    |             |
| С          | THEFT OF MOTOR VEHICLE                           | 4400 N CEDAR ST       | 11/22/2021    | P2          |
| С          | THEFT OF MOTOR VEHICLE                           | 4400 N HOWARD ST      | 11/23/2021    | P1          |
| С          | THEFT OF MOTOR VEHICLE                           | 4000 N MONROE ST      | 11/27/2021    | P3          |
| <u>SPA</u> | 1NW                                              |                       |               |             |
| С          | ASSAULT OF A CHILD 3D WEAPON OR NEGLIGENT INJURY | 5000 N BELT ST        | 11/27/2021    | P1          |
| Α          | BURGLARY 2D COMMERCIAL                           | 2500 W WELLESLEY AVE  | 11/23/2021    | P1          |
| С          | BURGLARY 2D GARAGE                               | 3000 W EUCLID AVE     | 11/27/2021    | P1          |
| С          | THEFT 2D FROM MOTOR VEHICLE                      | 2800 W SANSON AVE     | 11/25/2021    | P1          |
| С          | THEFT 3D FROM MOTOR VEHICLE                      | 2500 W EVERETT AVE    | 11/26/2021    |             |
| С          | THEFT 3D SHOPLIFTING                             | 2100 W NORTHWEST BLVD | 11/25/2021    | P3          |