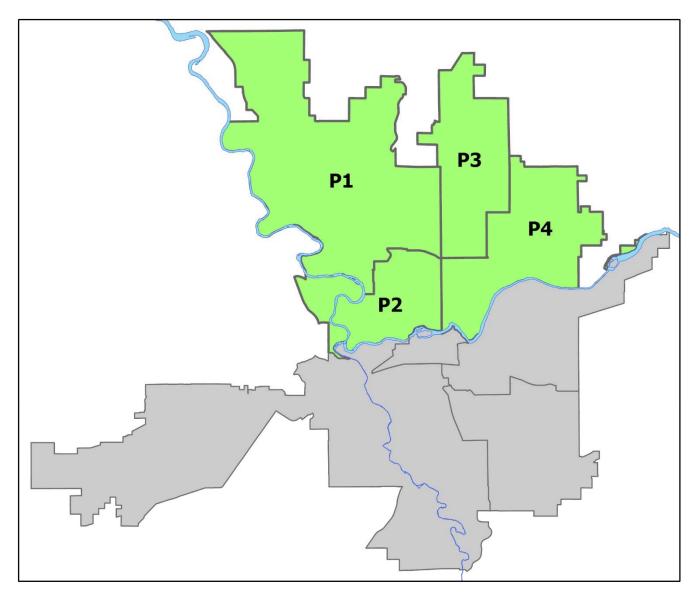

# SPOKANE POLICE DEPARTMENT NORTH Police Service Area

## PSA Commander

## **Captain Mark Griffiths**

Northwest District (P1) Central District (P2) Neva-Wood District (P3) Northeast District (P4)

NORTH PRECINCT (P1, P2, P3, and P4)

**Preliminary IBR Counts** 

|           |                                                                                                                                 | 7 Da                              | ay Compar                              | ison                                                                    | 28 Di                                   | ay Compai                               | rison                                                          | YT                                             | D Comparis                                                          | on                                                                  |
|-----------|---------------------------------------------------------------------------------------------------------------------------------|-----------------------------------|----------------------------------------|-------------------------------------------------------------------------|-----------------------------------------|-----------------------------------------|----------------------------------------------------------------|------------------------------------------------|---------------------------------------------------------------------|---------------------------------------------------------------------|
| NIBRS Ca  | tegories (Part 1 Selected)                                                                                                      | Current                           | Prior                                  | Percent                                                                 | Current                                 | Prior                                   | Percent                                                        | Current                                        | Prior                                                               | Percent                                                             |
| Violent   | Criminal Homicide<br>Rape<br>Robbery - Commercial<br>Robbery - Person<br>Aggravated Assault - Non DV<br>Aggravated Assault - DV | 0<br>2<br>2<br>1<br>2<br>5        | 0<br>3<br>0<br>0<br>4<br>1             | -33.33%<br>-50.00%<br>400.00%                                           | 0<br>5<br>9<br>3<br>17<br>12            | 2<br>8<br>5<br>7<br>26<br>17            | -100.00%<br>-37.50%<br>80.00%<br>-57.14%<br>-34.62%<br>-29.41% | 6<br>133<br>46<br>100<br>250<br>197            | 10<br>112<br>40<br>96<br>220<br>176                                 | -40.00%<br>18.75%<br>15.00%<br>4.17%<br>13.64%<br>11.93%            |
|           | Violent Total:                                                                                                                  | 12                                | 8                                      | 50.00%                                                                  | 46                                      | 65                                      | -29.23%                                                        | 732                                            | 654                                                                 | 11.93%                                                              |
| Property  | Burglary - Residential<br>Burglary Garage<br>Burglary Commercial<br>Larceny<br>Vehicle Theft<br>Arson<br><b>Property Total:</b> | 6<br>6<br>4<br>78<br>17<br>1<br>1 | 11<br>9<br>11<br>113<br>21<br>1<br>166 | -45.45%<br>-33.33%<br>-63.64%<br>-30.97%<br>-19.05%<br>0.00%<br>-32.53% | 38<br>22<br>27<br>418<br>75<br>2<br>582 | 40<br>25<br>26<br>412<br>72<br>3<br>578 | -5.00%<br>-12.00%<br>3.85%<br>1.46%<br>4.17%<br>-33.33%        | 459<br>266<br>226<br>4625<br>678<br>60<br>6314 | 472<br>347<br>208<br>5205<br>679<br>61<br>6972                      | -2.75%<br>-23.34%<br>8.65%<br>-11.14%<br>-0.15%<br>-1.64%<br>-9.44% |
| Prelimina | ry Part 1 Crime Totals:                                                                                                         | 124                               | 174                                    | -28.74%                                                                 | 628                                     | 643                                     | -2.33%                                                         | 7046                                           | 7626                                                                | -7.61%                                                              |
|           | Current 7 Day Period:<br>Current 28 Day Period:<br>Current YTD Day Period:                                                      | 10/                               | /31/2021                               | - 11/27/2021<br>- 11/27/2021<br>- 11/27/2021                            | Prior 28                                | Day Period<br>Day Perio<br>D Period:    |                                                                | 10/3/2021 -                                    | <ul> <li>11/20/202</li> <li>10/30/202</li> <li>11/27/202</li> </ul> | 1                                                                   |