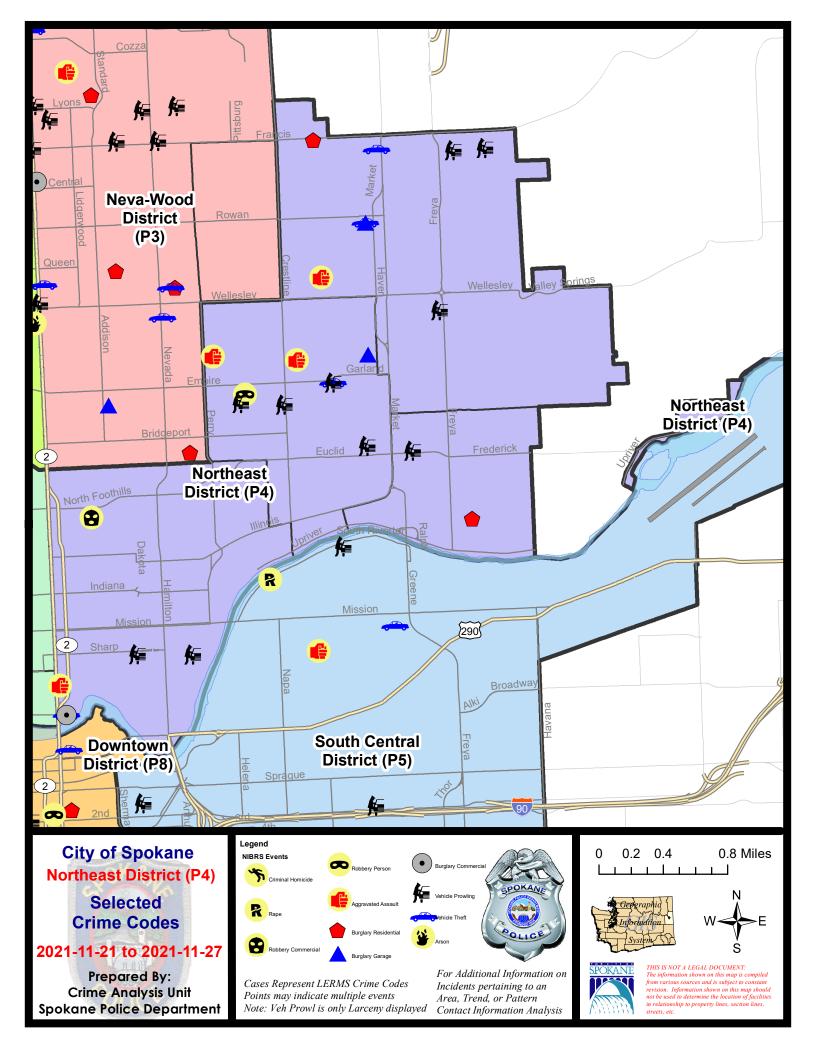

## **NE - Northeast District (P4)**

|           |                                                                                                                                 | 7 Da                        | ny Compari                  | son                                    | 28 D                             | ay Compai                            | rison                                            | YT                                   | D Comparis                                                          | son                                                       |
|-----------|---------------------------------------------------------------------------------------------------------------------------------|-----------------------------|-----------------------------|----------------------------------------|----------------------------------|--------------------------------------|--------------------------------------------------|--------------------------------------|---------------------------------------------------------------------|-----------------------------------------------------------|
| NIBRS Ca  | tegories (Part 1 Selected)                                                                                                      | Current                     | Prior                       | Percent                                | Current                          | Prior                                | Percent                                          | Current                              | Prior                                                               | Percent                                                   |
| Violent   | Criminal Homicide<br>Rape<br>Robbery - Commercial<br>Robbery - Person<br>Aggravated Assault - Non DV<br>Aggravated Assault - DV | 0<br>0<br>1<br>1<br>2<br>2  | 0<br>1<br>0<br>2<br>0       | -100.00%<br>-0.00%                     | 0<br>1<br>5<br>2<br>8<br>3       | 0<br>3<br>1<br>0<br>7<br>4           | -66.67%<br>400.00%<br>14.29%<br>-25.00%          | 1<br>31<br>12<br>29<br>76<br>53      | 4<br>29<br>4<br>27<br>75<br>43                                      | -75.009<br>6.909<br>200.009<br>7.419<br>1.339<br>23.269   |
|           | Violent Total:                                                                                                                  | 6                           | 3                           | 100.00%                                | 19                               | 15                                   | 26.67%                                           | 202                                  | 182                                                                 | 10.999                                                    |
| Property  | Burglary - Residential<br>Burglary Garage<br>Burglary Commercial<br>Larceny<br>Vehicle Theft<br>Arson                           | 2<br>2<br>1<br>23<br>4<br>0 | 0<br>5<br>6<br>21<br>7<br>0 | -60.00%<br>-83.33%<br>9.52%<br>-42.86% | 11<br>10<br>11<br>100<br>18<br>0 | 14<br>3<br>11<br>89<br>26<br>0       | -21.43%<br>233.33%<br>0.00%<br>12.36%<br>-30.77% | 124<br>56<br>70<br>1009<br>200<br>16 | 129<br>70<br>59<br>1179<br>186<br>17                                | -3.889<br>-20.009<br>18.649<br>-14.429<br>7.539<br>-5.889 |
|           | Property Total:                                                                                                                 | 32                          | 39                          | -17.95%                                | 150                              | 143                                  | 4.90%                                            | 1475                                 | 1640                                                                | -10.06%                                                   |
| Prelimina | ry Part 1 Crime Totals:                                                                                                         | 38                          | 42                          | -9.52%                                 | 169                              | 158                                  | 6.96%                                            | 1677                                 | 1822                                                                | -7.969                                                    |
|           | Current 7 Day Period:<br>Current 28 Day Period:<br>Current YTD Day Period:                                                      | 10/                         | 31/2021 -                   | 11/27/2021<br>11/27/2021<br>11/27/2021 | Prior 28                         | Day Period<br>Day Perio<br>D Period: |                                                  |                                      | <ul> <li>11/20/202</li> <li>10/30/202</li> <li>11/27/202</li> </ul> | 21                                                        |

NE - Northeast District (P4)

## 11/21/2021 TO 11/27/2021

| <u>A/C</u> | Offense Statute                            | Address                           | Reported Date | <u>Dist</u> |
|------------|--------------------------------------------|-----------------------------------|---------------|-------------|
| <u>SPB</u> | 4BE                                        |                                   |               |             |
| С          | ASSAULT 2D                                 | 2200 E LACROSSE AVE               | 11/25/2021    | P4          |
| С          | ASSAULT 4D WEAPON AND PRIOR DV CONVICTIONS | 1500 E LACROSSE AVE               | 11/24/2021    | P4          |
| С          | BURGLARY 2D GARAGE                         | 4100 N REGAL ST                   | 11/22/2021    | P4          |
| С          | ROBBERY 1D PERSON                          | E PROVIDENCE AVE / N PITTSBURG ST | 11/27/2021    | P2          |
| С          | THEFT 2D FROM BUILDING                     | 1400 E RICH AVE                   | 11/27/2021    | P4          |
| С          | THEFT 2D FROM MOTOR VEHICLE                | 3800 N COOK ST                    | 11/26/2021    | P4          |
| С          | THEFT 3D ALL OTHER                         | 2900 E HOFFMAN AVE                | 11/25/2021    |             |
| С          | THEFT 3D CITY ALL OTHER                    | 2300 E EUCLID AVE                 | 11/25/2021    | P4          |
| С          | THEFT 3D FROM MOTOR VEHICLE                | 1600 E GORDON AVE                 | 11/22/2021    | P4          |
| С          | THEFT 3D FROM MOTOR VEHICLE                | 3200 N REGAL ST                   | 11/22/2021    | P4          |
| С          | THEFT 3D FROM MOTOR VEHICLE                | 2000 E GORDON AVE                 | 11/25/2021    |             |
| С          | THEFT 3D VEHICLE PARTS AND ACCESSORIES     | 2200 E EMPIRE AVE                 | 11/23/2021    | P4          |
| С          | THEFT 3D VEHICLE PARTS AND ACCESSORIES     | 3700 N COOK ST                    | 11/24/2021    | P4          |
| С          | THEFT OF MOTOR VEHICLE                     | 3800 N COOK ST                    | 11/26/2021    | P4          |
| <u>SPB</u> | <u>4HI</u>                                 |                                   |               |             |
| С          | ASSAULT 1D                                 | N COOK ST / E WABASH AVE          | 11/24/2021    | P4          |
| С          | BURGLARY 2D FENCED AREA                    | 3600 E BROAD AVE                  | 11/24/2021    | P4          |
| С          | BURGLARY 2D GARAGE                         | 2900 E SANSON AVE                 | 11/21/2021    |             |
| С          | RESIDENTIAL BURGLARY                       | 2400 E FRANCIS AVE                | 11/23/2021    | P4          |
| С          | THEFT 1D ALL OTHER                         | N COOK ST / E WABASH AVE          | 11/24/2021    | P4          |
| С          | THEFT 2D FROM MOTOR VEHICLE                | 4500 N FREYA ST                   | 11/22/2021    | P4          |
| С          | THEFT 2D FROM MOTOR VEHICLE                | 4100 E DALKE AVE                  | 11/24/2021    |             |
| С          | THEFT 3D FROM BUILDING                     | 3600 E BROAD AVE                  | 11/24/2021    | P4          |
| С          | THEFT 3D FROM MOTOR VEHICLE                | 3700 E DALKE AVE                  | 11/24/2021    | P4          |
| С          | THEFT OF MOTOR VEHICLE                     | 6100 N MARKET ST                  | 11/22/2021    | P4          |
| С          | THEFT OF MOTOR VEHICLE                     | 2900 E SANSON AVE                 | 11/23/2021    | P4          |
| <u>SPB</u> | <u>4LO</u>                                 |                                   |               |             |
| С          | BURGLARY 2D COMMERCIAL                     | 700 N DIVISION ST                 | 11/26/2021    | P4          |
| С          | BURGLARY 2D FENCED AREA                    | 100 E INDIANA AVE                 | 11/27/2021    | P2          |
| С          | ROBBERY 1D COMMERCIAL                      | 200 E NORTH FOOTHILLS DR          | 11/26/2021    | P2          |
| С          | THEFT 3D FROM BUILDING                     | 400 E ERMINA AVE                  | 11/27/2021    |             |
| С          | THEFT 3D FROM MOTOR VEHICLE                | 1200 N SUPERIOR ST                | 11/23/2021    |             |
| с          | THEFT 3D FROM MOTOR VEHICLE                | 600 E SHARP AVE                   | 11/23/2021    |             |
| с          | THEFT 3D SHOPLIFTING                       | 200 E NORTH FOOTHILLS DR          | 11/26/2021    | P2          |
| с          | THEFT 3D VEHICLE PARTS AND ACCESSORIES     | 300 E MONTGOMERY AVE              | 11/23/2021    | P2          |
| С          | THEFT OF MOTOR VEHICLE                     | 700 N DIVISION ST                 | 11/23/2021    | P2          |
| С          | VEHICULAR ASSAULT                          | 1000 N DIVISION ST                | 11/21/2021    | P2          |

For protection of victim privacy, the entire address on sexual assault crimes has been redacted.

| <u>A/C</u> | Offense Statute                        | Address           | Reported Date | <u>Dist</u> |
|------------|----------------------------------------|-------------------|---------------|-------------|
| <u>Spe</u> | 34MI                                   |                   |               |             |
| С          | RESIDENTIAL BURGLARY                   | 2400 N REBECCA ST | 11/21/2021    | P4          |
| С          | THEFT 2D VEHICLE PARTS AND ACCESSORIES | 3200 E EUCLID AVE | 11/24/2021    | P4          |
| А          | THEFT 3D FROM MOTOR VEHICLE            | 3200 E EUCLID AVE | 11/22/2021    | P4          |