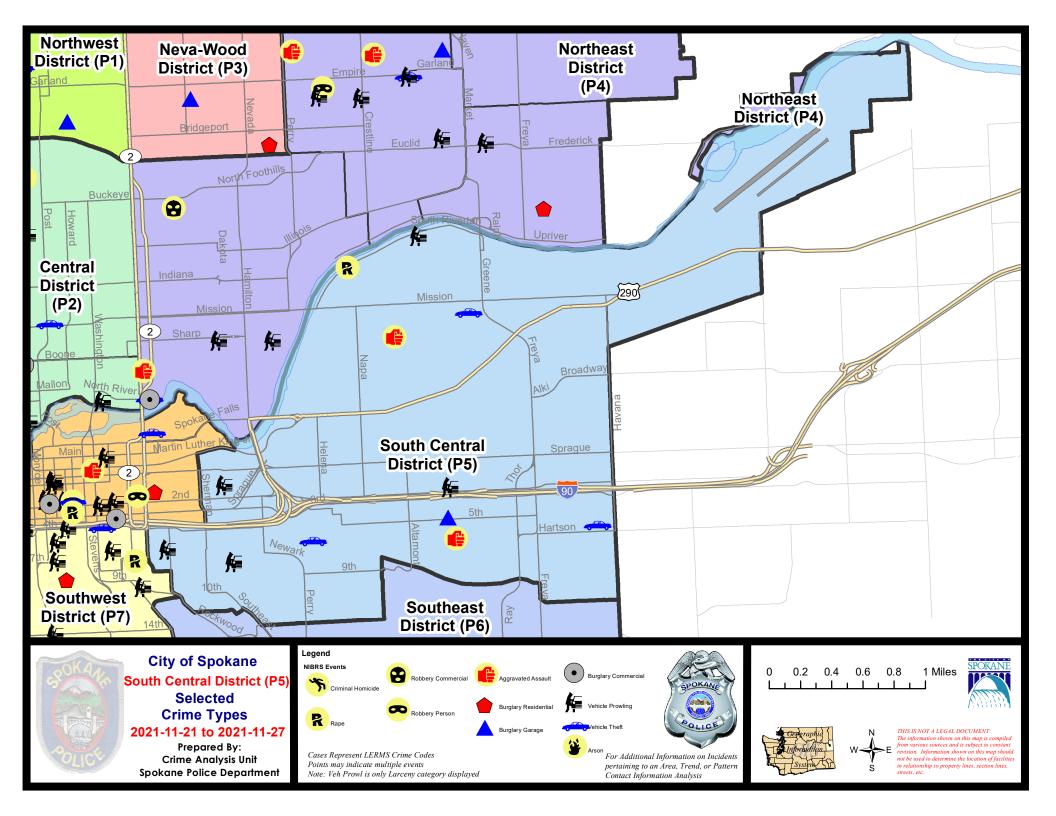

## SE - South Central District (P5)

|           |                             | 7 Da    | y Comparis | son        | 28 Da     | ay Compar | ison     | YT           | D Comparis | on      |
|-----------|-----------------------------|---------|------------|------------|-----------|-----------|----------|--------------|------------|---------|
| NIBRS Ca  | tegories (Part 1 Selected)  | Current | Prior      | Percent    | Current   | Prior     | Percent  | Current      | Prior      | Percent |
| Violent   | Criminal Homicide           | 0       | 0          |            | 0         | 0         |          | 0            | 2          | -100.00 |
|           | Rape                        | 1       | 0          |            | 5         | 0         |          | 31           | 24         | 29.179  |
|           | Robbery - Commercial        | 0       | 0          |            | 0         | 0         |          | 3            | 2          | 50.00%  |
|           | Robbery - Person            | 0       | 1          | -100.00%   | 4         | 4         | 0.00%    | 25           | 20         | 25.00%  |
|           | Aggravated Assault - Non DV | 0       | 1          | -100.00%   | 3         | 4         | -25.00%  | 60           | 56         | 7.14%   |
|           | Aggravated Assault - DV     | 2       | 0          |            | 3         | 9         | -66.67%  | 54           | 38         | 42.11%  |
|           | Violent Total:              | 3       | 2          | 50.00%     | 15        | 17        | -11.76%  | 173          | 142        | 21.83%  |
| Property  | Burglary - Residential      | 0       | 2          | -100.00%   | 10        | 7         | 42.86%   | 69           | 89         | -22.47% |
|           | Burglary Garage             | 1       | 0          |            | 3         | 3         | 0.00%    | 30           | 29         | 3.45%   |
|           | Burglary Commercial         | 0       | 3          | -100.00%   | 7         | 7         | 0.00%    | 61           | 69         | -11.59% |
|           | Larceny                     | 17      | 12         | 41.67%     | 65        | 62        | 4.84%    | 726          | 808        | -10.15% |
|           | Vehicle Theft               | 3       | 2          | 50.00%     | 10        | 10        | 0.00%    | 121          | 139        | -12.95% |
|           | Arson                       | 0       | 0          |            | 0         | 2         | -100.00% | 18           | 11         | 63.64%  |
|           | Property Total:             | 21      | 19         | 10.53%     | 95        | 91        | 4.40%    | 1025         | 1145       | -10.48% |
| Prelimina | ry Part 1 Crime Totals:     | 24      | 21         | 14.29%     | 110       | 108       | 1.85%    | 1198         | 1287       | -6.92%  |
|           | Current 7 Day Period:       | 11/     | 21/2021 -  | 11/27/2021 | Prior 7 D | ay Period | :        | 11/14/2021 - | 11/20/202  | 1       |
|           | Current 28 Day Period:      | 10/     | 31/2021 -  | 11/27/2021 | Prior 28  | Day Perio | d:       | 10/3/2021 -  | 10/30/202  | :1      |
|           | Current YTD Day Period:     | 1       | /1/2021 -  | 11/27/2021 | Prior YT  | D Period: |          | 1/1/2020 -   | 11/27/202  | 0       |