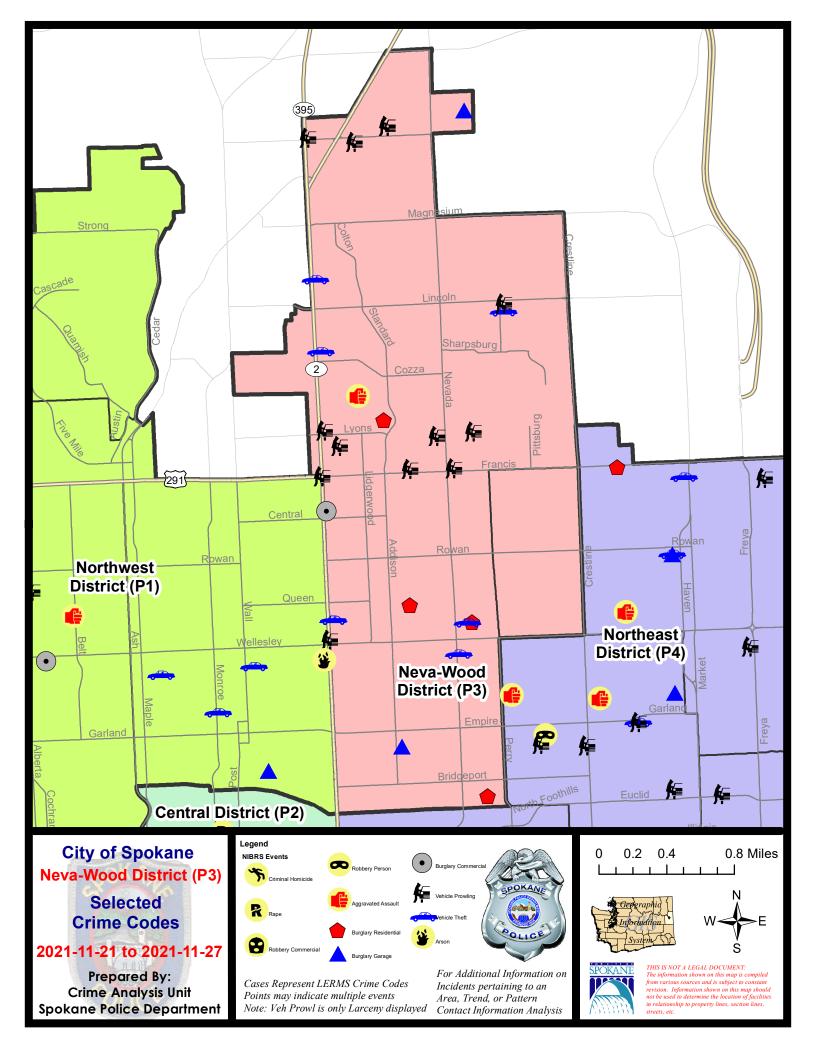

## NE - Neva-Wood District (P3)

|           |                             | 7 Da    | y Comparis | son        | 28 Da     | ay Compar | ison     | YT           | D Comparis | on      |
|-----------|-----------------------------|---------|------------|------------|-----------|-----------|----------|--------------|------------|---------|
| NIBRS Ca  | tegories (Part 1 Selected)  | Current | Prior      | Percent    | Current   | Prior     | Percent  | Current      | Prior      | Percent |
| Violent   | Criminal Homicide           | 0       | 0          |            | 0         | 1         | -100.00% | 3            | 3          | 0.00%   |
|           | Rape                        | 0       | 1          | -100.00%   | 1         | 2         | -50.00%  | 37           | 26         | 42.31%  |
|           | Robbery - Commercial        | 0       | 0          |            | 2         | 4         | -50.00%  | 22           | 25         | -12.00% |
|           | Robbery - Person            | 0       | 0          |            | 0         | 2         | -100.00% | 23           | 26         | -11.54% |
|           | Aggravated Assault - Non DV | 0       | 0          |            | 2         | 6         | -66.67%  | 73           | 67         | 8.96%   |
|           | Aggravated Assault - DV     | 1       | 0          |            | 2         | 7         | -71.43%  | 56           | 45         | 24.44%  |
|           | Violent Total:              | 1       | 1          | 0.00%      | 7         | 22        | -68.18%  | 214          | 192        | 11.46%  |
| Property  | Burglary - Residential      | 4       | 3          | 33.33%     | 10        | 9         | 11.11%   | 111          | 116        | -4.31%  |
|           | Burglary Garage             | 2       | 1          | 100.00%    | 5         | 9         | -44.44%  | 78           | 99         | -21.21% |
|           | Burglary Commercial         | 1       | 2          | -50.00%    | 9         | 8         | 12.50%   | 82           | 88         | -6.82%  |
|           | Larceny                     | 39      | 48         | -18.75%    | 176       | 184       | -4.35%   | 1793         | 1840       | -2.55%  |
|           | Vehicle Theft               | 7       | 8          | -12.50%    | 29        | 20        | 45.00%   | 184          | 195        | -5.64%  |
|           | Arson                       | 0       | 0          |            | 0         | 1         | -100.00% | 11           | 11         | 0.00%   |
|           | Property Total:             | 53      | 62         | -14.52%    | 229       | 231       | -0.87%   | 2259         | 2349       | -3.83%  |
| Prelimina | ry Part 1 Crime Totals:     | 54      | 63         | -14.29%    | 236       | 253       | -6.72%   | 2473         | 2541       | -2.68%  |
|           | Current 7 Day Period:       | 11/     | 21/2021 -  | 11/27/2021 | Prior 7 D | ay Period | :        | 11/14/2021 - | 11/20/202  | 1       |
|           | Current 28 Day Period:      | 10/     | 31/2021 -  | 11/27/2021 | Prior 28  | Day Perio | d:       | 10/3/2021 -  | 10/30/202  | 1       |
|           | Current YTD Day Period:     | 1       | 1/1/2021 - | 11/27/2021 | Prior YTI | D Period: |          | 1/1/2020 -   | 11/27/202  | 0       |

## NE - Neva-Wood District (P3)

## 11/21/2021 TO 11/27/2021

| <u>A/C</u> | Offense Statute                  | Address                       | Reported Date | <u>Dist</u> |
|------------|----------------------------------|-------------------------------|---------------|-------------|
| <u>SPB</u> | <u>3NL</u>                       |                               |               |             |
| С          | ASSAULT 2D                       | 7000 N COLTON ST              | 11/21/2021    | P4          |
| С          | BURGLARY 1D GARAGE               | 500 E KIERNAN AVE             | 11/26/2021    | P3          |
| А          | BURGLARY 2D COMMERCIAL           | 5900 N DIVISION ST            | 11/24/2021    | P4          |
| С          | BURGLARY 2D GARAGE               | 1200 E WESTVIEW CT            | 11/21/2021    | P3          |
| С          | MAIL THEFT                       | 700 E BROAD AVE               | 11/24/2021    | P3          |
| С          | RESIDENTIAL BURGLARY             | 1100 E WABASH AVE             | 11/25/2021    | P3          |
| С          | RESIDENTIAL BURGLARY             | 6900 N WISCOMB ST             | 11/25/2021    | P4          |
| С          | RESIDENTIAL BURGLARY             | 500 E QUEEN AVE               | 11/27/2021    | P2          |
| С          | RESIDENTIAL BURGLARY             | 1200 E DALTON AVE             | 11/27/2021    | P4          |
| С          | THEFT 1D FROM MOTOR VEHICLE      | 600 E HOLLAND AVE             | 11/23/2021    |             |
| С          | THEFT 2D ALL OTHER               | 5800 N DIVISION ST            | 11/23/2021    | P3          |
| С          | THEFT 2D ALL OTHER               | 6800 N NEVADA ST              | 11/25/2021    | P4          |
| С          | THEFT 2D ALL OTHER               | 9200 N COLTON ST              | 11/24/2021    | P3          |
| С          | THEFT 2D FROM BUILDING           | 4700 N DIVISION ST            | 11/26/2021    | P3          |
| С          | THEFT 2D FROM MOTOR VEHICLE      | 900 E HOLYOKE AVE             | 11/21/2021    | P2          |
| С          | THEFT 2D FROM MOTOR VEHICLE      | 6700 N DIVISION ST            | 11/21/2021    | P3          |
| С          | THEFT 2D FROM MOTOR VEHICLE      | 1000 E FRANCIS AVE            | 11/25/2021    | P3          |
| С          | THEFT 2D FROM MOTOR VEHICLE      | 600 E HOLLAND AVE             | 11/25/2021    |             |
| С          | THEFT 2D SHOPLIFTING             | 9600 N NEWPORT HWY            | 11/26/2021    | P4          |
| С          | THEFT 3D CITY FROM MOTOR VEHICLE | N DIVISION ST / W FRANCIS AVE | 11/22/2021    | P4          |
| С          | THEFT 3D CITY SHOPLIFTING        | 7700 N DIVISION ST            | 11/22/2021    | P4          |
| С          | THEFT 3D CITY SHOPLIFTING        | 6700 N DIVISION ST            | 11/23/2021    | P2          |
| С          | THEFT 3D CITY SHOPLIFTING        | 9200 N COLTON ST              | 11/24/2021    | P3          |
| С          | THEFT 3D CITY SHOPLIFTING        | 9200 N COLTON ST              | 11/26/2021    | P3          |
| С          | THEFT 3D CITY SHOPLIFTING        | 5800 N DIVISION ST            | 11/26/2021    | P3          |
| С          | THEFT 3D CITY SHOPLIFTING        | 6700 N DIVISION ST            | 11/27/2021    | P4          |
| С          | THEFT 3D FROM MOTOR VEHICLE      | 400 E HOLLAND AVE             | 11/23/2021    | P3          |
| С          | THEFT 3D FROM MOTOR VEHICLE      | 1700 E LINCOLN RD             | 11/24/2021    | P3          |
| С          | THEFT 3D FROM MOTOR VEHICLE      | 6600 N DIVISION ST            | 11/24/2021    | P3          |
| С          | THEFT 3D FROM MOTOR VEHICLE      | 9500 N DIVISION ST            | 11/24/2021    | P3          |
| С          | THEFT 3D FROM MOTOR VEHICLE      | 1200 E LYONS AVE              | 11/23/2021    |             |
| С          | THEFT 3D FROM MOTOR VEHICLE      | 600 E FRANCIS AVE             | 11/23/2021    |             |
| С          | THEFT 3D FROM MOTOR VEHICLE      | 4700 N DIVISION ST            | 11/27/2021    |             |
| С          | THEFT 3D SHOPLIFTING             | 9600 N NEWPORT HWY            | 11/22/2021    | P2          |
| С          | THEFT 3D SHOPLIFTING             | 5800 N DIVISION ST            | 11/24/2021    | P3          |
| С          | THEFT 3D SHOPLIFTING             | 5600 N DIVISION ST            | 11/24/2021    | P3          |
| С          | THEFT 3D SHOPLIFTING             | 4700 N DIVISION ST            | 11/21/2021    |             |
| С          | THEFT 3D SHOPLIFTING             | 4700 N DIVISION ST            | 11/22/2021    |             |

For protection of victim privacy, the entire address on sexual assault crimes has been redacted.

| <u>A/C</u> | Offense Statute                        | Address            | Reported Date | Dist |
|------------|----------------------------------------|--------------------|---------------|------|
| С          | THEFT 3D SHOPLIFTING                   | 6600 N DIVISION ST | 11/22/2021    |      |
| С          | THEFT 3D SHOPLIFTING                   | 9600 N NEWPORT HWY | 11/23/2021    |      |
| С          | THEFT 3D SHOPLIFTING                   | 4700 N DIVISION ST | 11/21/2021    |      |
| С          | THEFT 3D SHOPLIFTING                   | 5600 N DIVISION ST | 11/24/2021    |      |
| С          | THEFT 3D SHOPLIFTING                   | 6600 N DIVISION ST | 11/24/2021    |      |
| С          | THEFT 3D SHOPLIFTING                   | 5600 N DIVISION ST | 11/26/2021    |      |
| С          | THEFT 3D SHOPLIFTING                   | 9600 N NEWPORT HWY | 11/27/2021    |      |
| С          | THEFT 3D VEHICLE PARTS AND ACCESSORIES | 9600 N NEWPORT HWY | 11/22/2021    | P2   |
| С          | THEFT OF A FIREARM FROM BUILDING       | 500 E BROAD AVE    | 11/24/2021    | P3   |
| С          | THEFT OF MOTOR VEHICLE                 | 4500 N NEVADA ST   | 11/23/2021    | P3   |
| С          | THEFT OF MOTOR VEHICLE                 | 1700 E LINCOLN RD  | 11/24/2021    | P4   |
| С          | THEFT OF MOTOR VEHICLE                 | 8100 N DIVISION ST | 11/26/2021    | P3   |
| С          | THEFT OF MOTOR VEHICLE                 | 7400 N DIVISION ST | 11/26/2021    | P4   |
| С          | THEFT OF MOTOR VEHICLE                 | 4700 N DIVISION ST | 11/26/2021    | P4   |
| С          | THEFT OF MOTOR VEHICLE                 | 4700 N DIVISION ST | 11/26/2021    | P4   |
| С          | THEFT OF MOTOR VEHICLE                 | 1100 E WABASH AVE  | 11/27/2021    | P4   |