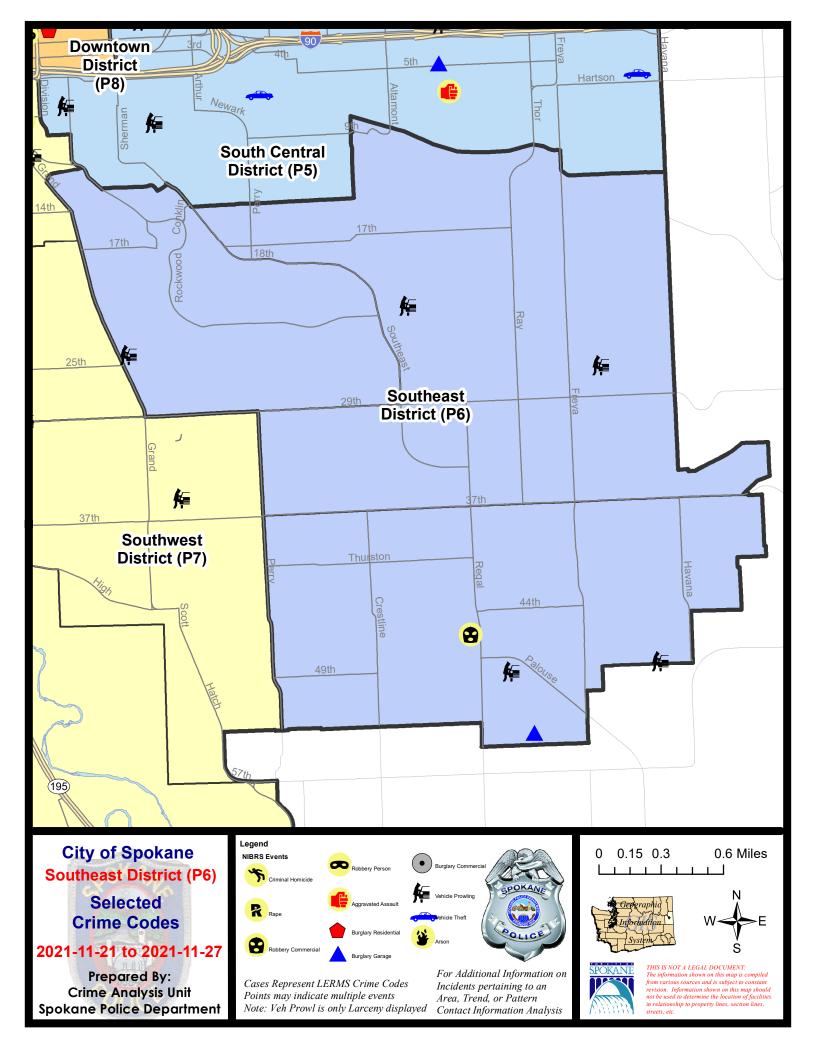

## SE - Southeast District (P6)

|           |                                                                                                                                 | 7 Da                        | iy Compari                  | son                                    | 28 Da                       | ay Compai                            | rison                                  | YT                               | D Comparis                                                          | son                                                           |
|-----------|---------------------------------------------------------------------------------------------------------------------------------|-----------------------------|-----------------------------|----------------------------------------|-----------------------------|--------------------------------------|----------------------------------------|----------------------------------|---------------------------------------------------------------------|---------------------------------------------------------------|
| NIBRS Ca  | tegories (Part 1 Selected)                                                                                                      | Current                     | Prior                       | Percent                                | Current                     | Prior                                | Percent                                | Current                          | Prior                                                               | Percent                                                       |
| Violent   | Criminal Homicide<br>Rape<br>Robbery - Commercial<br>Robbery - Person<br>Aggravated Assault - Non DV<br>Aggravated Assault - DV | 0<br>0<br>1<br>0<br>0<br>0  | 0<br>0<br>1<br>0<br>1<br>0  | 0.00%                                  | 0<br>2<br>2<br>0<br>5<br>1  | 0<br>1<br>0<br>0<br>1<br>3           | 100.00%<br>400.00%<br>-66.67%          | 0<br>9<br>3<br>3<br>19<br>18     | 1<br>12<br>5<br>6<br>14<br>16                                       | -100.00%<br>-25.00%<br>-40.00%<br>-50.00%<br>35.71%<br>12.50% |
|           | Violent Total:                                                                                                                  | 1                           | 2                           | -50.00%                                | 10                          | 5                                    | 100.00%                                | 52                               | 54                                                                  | -3.70%                                                        |
| Property  | Burglary - Residential<br>Burglary Garage<br>Burglary Commercial<br>Larceny<br>Vehicle Theft<br>Arson                           | 0<br>1<br>0<br>13<br>0<br>0 | 1<br>1<br>0<br>13<br>2<br>0 | -100.00%<br>0.00%<br>0.00%<br>-100.00% | 3<br>4<br>1<br>38<br>6<br>0 | 5<br>6<br>0<br>37<br>8<br>0          | -40.00%<br>-33.33%<br>2.70%<br>-25.00% | 52<br>42<br>14<br>450<br>61<br>4 | 56<br>86<br>18<br>588<br>56<br>5                                    | -7.14%<br>-51.16%<br>-22.22%<br>-23.47%<br>8.93%<br>-20.00%   |
|           | Property Total:                                                                                                                 | 14                          | 17                          | -17.65%                                | 52                          | 56                                   | -7.14%                                 | 623                              | 809                                                                 | -22.99%                                                       |
| Prelimina | ry Part 1 Crime Totals:                                                                                                         | 15                          | 19                          | -21.05%                                | 62                          | 61                                   | 1.64%                                  | 675                              | 863                                                                 | -21.78%                                                       |
|           | Current 7 Day Period:<br>Current 28 Day Period:<br>Current YTD Day Period:                                                      | 10/                         | 31/2021 -                   | 11/27/2021<br>11/27/2021<br>11/27/2021 | Prior 28                    | Day Period<br>Day Perio<br>D Period: |                                        |                                  | <ul> <li>11/20/202</li> <li>10/30/202</li> <li>11/27/202</li> </ul> | 21                                                            |

## <u>SE - Southeast District (P6)</u>

| <u>A/C</u> | Offense Statute                        | <u>Address</u>        | Reported Date | <u>Dist</u> |
|------------|----------------------------------------|-----------------------|---------------|-------------|
| <u>SPC</u> | C6LH                                   |                       |               |             |
| С          | THEFT 1D FROM MOTOR VEHICLE            | 3800 E 27TH AVE       | 11/27/2021    | P6          |
| С          | THEFT 2D FROM BUILDING                 | 2700 E 36TH AVE       | 11/26/2021    | P6          |
| С          | THEFT 3D FROM MOTOR VEHICLE            | 2200 S SOUTHEAST BLVD | 11/26/2021    | P6          |
| С          | THEFT 3D VEHICLE PARTS AND ACCESSORIES | 3100 E 37TH AVE       | 11/23/2021    | P6          |
| С          | THEFT 3D VEHICLE PARTS AND ACCESSORIES | 2300 E 35TH AVE       | 11/24/2021    |             |
| <u>SPC</u> | CGRW                                   |                       |               |             |
| С          | THEFT 2D FROM MOTOR VEHICLE            | 500 E 24TH AVE        | 11/24/2021    | P6          |
| <u>SPC</u> | 26SG                                   |                       |               |             |
| С          | BURGLARY 2D GARAGE                     | 3300 E 55TH AVE       | 11/21/2021    | P6          |
| С          | ROBBERY 2D COMMERCIAL                  | 4500 S REGAL ST       | 11/26/2021    | P5          |
| С          | THEFT 2D FROM BUILDING                 | 4200 S STONINGTON LN  | 11/21/2021    | P6          |
| С          | THEFT 2D FROM BUILDING                 | 4100 S ALTAMONT ST    | 11/22/2021    | P6          |
| С          | THEFT 2D FROM MOTOR VEHICLE            | 4900 S REGAL ST       | 11/24/2021    | P6          |
| С          | THEFT 2D FROM MOTOR VEHICLE            | 4000 E WINDSONG AVE   | 11/24/2021    | P6          |
| С          | THEFT 2D SHOPLIFTING                   | 3100 E PALOUSE HWY    | 11/27/2021    | P6          |
| С          | THEFT 3D ALL OTHER                     | 5000 S PALOUSE HWY    | 11/27/2021    | P6          |
| С          | THEFT 3D ALL OTHER                     | 3800 E 47TH AVE       | 11/24/2021    |             |