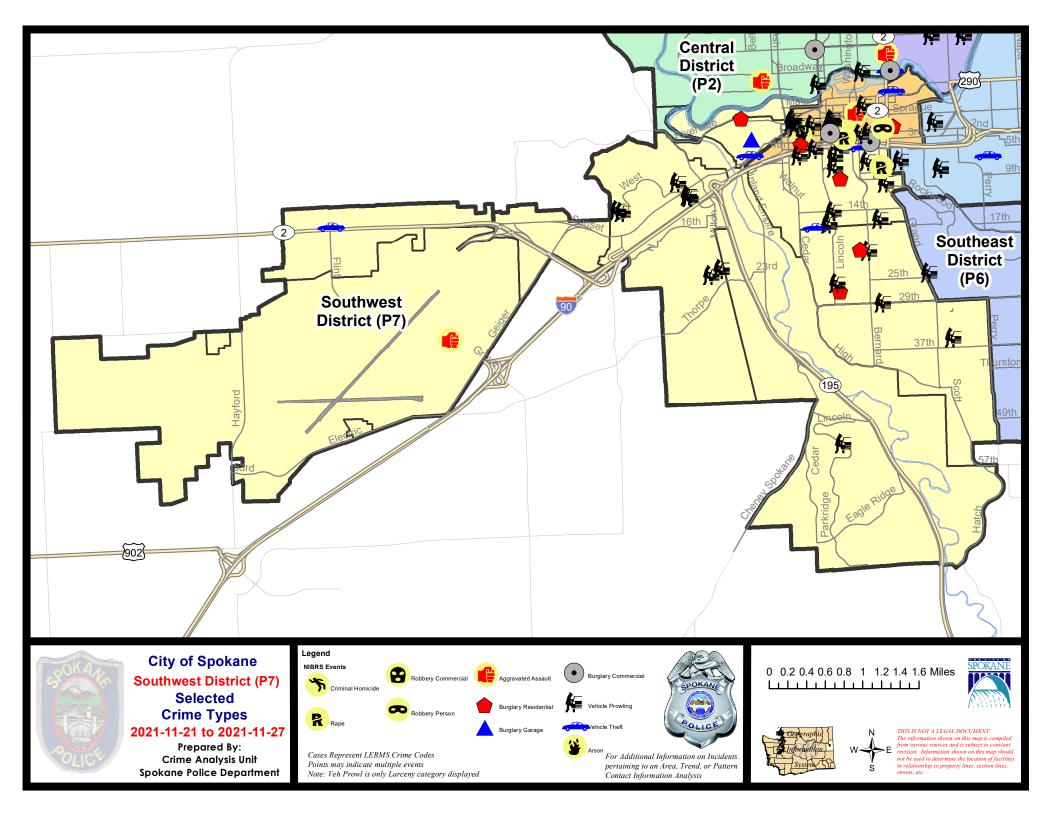

## SW - Southwest District (P7)

|           |                                                                                                                                 | 7 Da                                                                                                         | ay Compari                  | son                                             | 28 Da                              | ay Compai                            | rison                                                     | YT                                       | D Comparis                                  | son                                                                    |
|-----------|---------------------------------------------------------------------------------------------------------------------------------|--------------------------------------------------------------------------------------------------------------|-----------------------------|-------------------------------------------------|------------------------------------|--------------------------------------|-----------------------------------------------------------|------------------------------------------|---------------------------------------------|------------------------------------------------------------------------|
| NIBRS Ca  | tegories (Part 1 Selected)                                                                                                      | Current                                                                                                      | Prior                       | Percent                                         | Current                            | Prior                                | Percent                                                   | Current                                  | Prior                                       | Percent                                                                |
| Violent   | Criminal Homicide<br>Rape<br>Robbery - Commercial<br>Robbery - Person<br>Aggravated Assault - Non DV<br>Aggravated Assault - DV | 1<br>0<br>0<br>0<br>0                                                                                        | 0<br>0<br>0<br>0<br>2       | -100.00%                                        | 1<br>2<br>0<br>0<br>3<br>3<br>3    | 0<br>2<br>0<br>1<br>4<br>2           | 0.00%<br>-100.00%<br>-25.00%<br>50.00%                    | 3<br>33<br>3<br>11<br>46<br>41           | 1<br>29<br>2<br>24<br>45<br>31              | 200.00%<br>13.79%<br>50.00%<br>-54.17%<br>2.22%<br>32.26%              |
| Property  | Violent Total:<br>Burglary - Residential<br>Burglary Garage<br>Burglary Commercial<br>Larceny<br>Vehicle Theft<br>Arson         | $\begin{array}{c} 2 \\ \hline 4 \\ \hline 1 \\ \hline 0 \\ \hline 35 \\ \hline 4 \\ \hline 0 \\ \end{array}$ | 2<br>1<br>0<br>17<br>2<br>0 | 0.00%<br>100.00%<br>0.00%<br>105.88%<br>100.00% | 9<br>11<br>2<br>1<br>90<br>13<br>1 | 9<br>3<br>1<br>2<br>69<br>13<br>0    | 0.00%<br>266.67%<br>100.00%<br>-50.00%<br>30.43%<br>0.00% | 137<br>90<br>52<br>41<br>926<br>134<br>7 | 132<br>113<br>75<br>49<br>1213<br>142<br>13 | 3.79%<br>-20.35%<br>-30.67%<br>-16.33%<br>-23.66%<br>-5.63%<br>-46.15% |
| Prelimina | Property Total:                                                                                                                 | 44                                                                                                           | 22                          | 91.67%                                          | 118                                | 88                                   | 34.09%                                                    | 1250                                     | 1605                                        | -22.12%                                                                |
|           | Current 7 Day Period:<br>Current 28 Day Period:<br>Current YTD Day Period:                                                      | 10/                                                                                                          | 31/2021 -                   | 11/27/2021<br>11/27/2021<br>11/27/2021          | Prior 28                           | Day Period<br>Day Perio<br>D Period: | :                                                         |                                          | - 11/20/202<br>- 10/30/202                  | 21<br>21                                                               |

## SE - Southwest District (P7)

## 11/21/2021 TO 11/27/2021

| SPD7BA         2000 W         2ND AVE         11/22/2021                                        | P7 |
|-------------------------------------------------------------------------------------------------|----|
| C BURGLARY 2D GARAGE 2000 W 2ND AVE 11/22/2021                                                  | P7 |
|                                                                                                 | P7 |
| C RESIDENTIAL BURGLARY 2100 W RIVERSIDE AVE 11/21/2021                                          |    |
| C THEFT 3D FROM BUILDING 2300 W PACIFIC AVE 11/24/2021                                          |    |
| C         THEFT OF MOTOR VEHICLE         400 S         CHESTNUT ST         11/25/2021           | P7 |
| SPD7CH                                                                                          |    |
| C MURDER 2D 1700 W 10TH AVE 11/27/2021                                                          | P7 |
| C RAPE 3D 11/21/2021                                                                            | P5 |
| C RESIDENTIAL BURGLARY 700 W CLIFF DR 11/25/2021                                                | P7 |
| C THEFT 2D ALL OTHER 400 S BROWNE ST 11/27/2021                                                 | P7 |
| C THEFT 2D FROM MOTOR VEHICLE 1300 W 5TH AVE 11/22/2021                                         | P5 |
| C         THEFT 2D FROM MOTOR VEHICLE         600 S         BERNARD ST         11/26/2021       | P7 |
| C         THEFT 2D FROM MOTOR VEHICLE         800 W         7TH AVE         11/21/2021          |    |
| C THEFT 2D FROM MOTOR VEHICLE 100 W 16TH AVE 11/24/2021                                         |    |
| C THEFT 3D FROM BUILDING 100 W 8TH AVE 11/24/2021                                               |    |
| C THEFT 3D FROM MOTOR VEHICLE S LINCOLN ST / S MONROE ST 11/21/2021                             | P7 |
| C         THEFT 3D FROM MOTOR VEHICLE         800 W         5TH AVE         11/22/2021          | P7 |
| C THEFT 3D FROM MOTOR VEHICLE S WALL ST / W 4TH AVE 11/23/2021                                  | P7 |
| C         THEFT 3D FROM MOTOR VEHICLE         0 W         ROCKWOOD BLVD         11/24/2021      | P7 |
| C THEFT 3D FROM MOTOR VEHICLE 900 W 16TH AVE 11/22/2021                                         |    |
| C THEFT 3D FROM MOTOR VEHICLE S MADISON ST / W 4TH AVE 11/23/2021                               |    |
| C THEFT 3D SHOPLIFTING 1500 W 10TH AVE 11/25/2021                                               | P7 |
| C THEFT 3D VEHICLE PARTS AND ACCESSORIES 1000 W 7TH AVE 11/26/2021                              | P7 |
| C THEFT 3D VEHICLE PARTS AND ACCESSORIES 1400 W 11TH AVE 11/26/2021                             | P7 |
| C THEFT OF MOTOR VEHICLE 1100 W 16TH AVE 11/23/2021                                             | P7 |
| C         THEFT OF MOTOR VEHICLE         300 W         4TH AVE         11/23/2021               | P8 |
| SPD7CS                                                                                          |    |
| C THEFT 2D FROM MOTOR VEHICLE 800 E 35TH AVE 11/26/2021                                         | P7 |
| C THEFT 2D FROM MOTOR VEHICLE S BROWNE ST / W 29TH AVE 11/22/2021                               |    |
| C THEFT 3D ALL OTHER E 29TH AVE / S GRAND BLVD 11/23/2021                                       | P6 |
| <u>SPD7GT</u>                                                                                   |    |
| C THEFT 3D FROM MOTOR VEHICLE 2200 S CANYON WOODS LN 11/25/2021                                 | P7 |
| C THEFT 3D FROM MOTOR VEHICLE 2200 S CANYON WOODS LN 11/25/2021                                 |    |
| C         THEFT 3D FROM MOTOR VEHICLE         2300 S         CANYON WOODS LN         11/25/2021 |    |
| <u>SPD7LC</u>                                                                                   |    |
| C THEFT OF A FIREARM FROM MOTOR VEHICLE 5100 S LINCOLN WAY 11/26/2021                           | P7 |

### SPD7MC

| <u>A/C</u> | Offense Statute             | Address                      | Reported Date | Dist |
|------------|-----------------------------|------------------------------|---------------|------|
| С          | RESIDENTIAL BURGLARY        | 400 W SHOSHONE PL            | 11/25/2021    | P7   |
| С          | RESIDENTIAL BURGLARY        | 800 W 27TH AVE               | 11/25/2021    | P7   |
| С          | THEFT 1D ALL OTHER          | 500 W 21ST AVE               | 11/24/2021    | P7   |
| С          | THEFT 2D FROM BUILDING      | 2700 S GRAND BLVD            | 11/23/2021    | P7   |
| С          | THEFT 2D FROM MOTOR VEHICLE | S BERNARD ST / W SHOSHONE PL | 11/21/2021    |      |
| С          | THEFT 3D ALL OTHER          | 2200 S JEFFERSON ST          | 11/25/2021    | P7   |
| С          | THEFT 3D FROM MOTOR VEHICLE | 800 W 25TH AVE               | 11/27/2021    |      |
| <u>SPD</u> | 7WH                         |                              |               |      |
| С          | THEFT 1D FROM MOTOR VEHICLE | 3100 W ROSAMOND AVE          | 11/24/2021    |      |
| С          | THEFT 2D FROM MOTOR VEHICLE | 1300 S WESTCLIFF PL          | 11/21/2021    | P6   |
| С          | THEFT 2D FROM MOTOR VEHICLE | 3100 W ROSAMOND AVE          | 11/24/2021    | P7   |
| С          | THEFT 2D FROM MOTOR VEHICLE | 3100 W ROSAMOND AVE          | 11/24/2021    |      |
| С          | THEFT 3D FROM MOTOR VEHICLE | 1300 S WESTCLIFF PL          | 11/21/2021    | P5   |
| С          | THEFT 3D FROM MOTOR VEHICLE | 3200 W 8TH AVE               | 11/21/2021    |      |
| <u>SPD</u> | 7 <u>WP</u>                 |                              |               |      |
| С          | THEFT 3D ALL OTHER          | 9000 W US 2 HWY              | 11/23/2021    | P7   |
| С          | THEFT OF MOTOR VEHICLE      | 9000 W US 2 HWY              | 11/25/2021    | P7   |