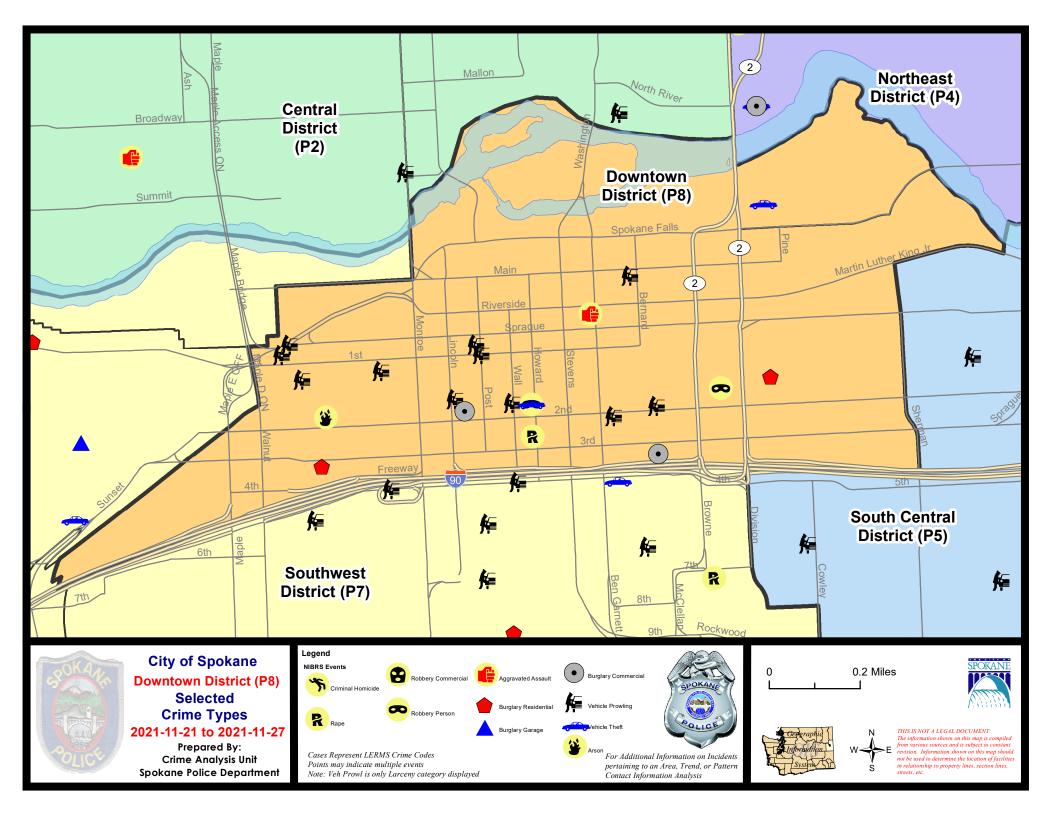

## **Preliminary IBR Counts**

|           |                                                                                                                                 | 7 Da                        | y Compan                    | ison                                         | 28 Di                        | ay Compai                            | rison                                                       | YT                                | D Comparis                                                          | on                                                      |
|-----------|---------------------------------------------------------------------------------------------------------------------------------|-----------------------------|-----------------------------|----------------------------------------------|------------------------------|--------------------------------------|-------------------------------------------------------------|-----------------------------------|---------------------------------------------------------------------|---------------------------------------------------------|
| NIBRS Ca  | tegories (Part 1 Selected)                                                                                                      | Current                     | Prior                       | Percent                                      | Current                      | Prior                                | Percent                                                     | Current                           | Prior                                                               | Percent                                                 |
| Violent   | Criminal Homicide<br>Rape<br>Robbery - Commercial<br>Robbery - Person<br>Aggravated Assault - Non DV<br>Aggravated Assault - DV | 0<br>1<br>0<br>2<br>1<br>0  | 0<br>1<br>1<br>0<br>4<br>1  | 0.00%<br>-100.00%<br>-75.00%<br>-100.00%     | 0<br>2<br>2<br>2<br>8<br>1   | 1<br>0<br>0<br>4<br>7<br>2           | -100.00%<br>-50.00%<br>14.29%<br>-50.00%                    | 3<br>23<br>12<br>41<br>106<br>18  | 3<br>21<br>7<br>57<br>94<br>16                                      | 0.00%<br>9.52%<br>71.43%<br>-28.07%<br>12.77%<br>12.50% |
|           | Violent Total:                                                                                                                  | 4                           | 7                           | -42.86%                                      | 15                           | 14                                   | 7.14%                                                       | 203                               | 198                                                                 | 2.53%                                                   |
| Property  | Burglary - Residential<br>Burglary Garage<br>Burglary Commercial<br>Larceny<br>Vehicle Theft<br>Arson                           | 2<br>0<br>2<br>14<br>2<br>1 | 0<br>0<br>3<br>21<br>3<br>2 | -33.33%<br>-33.33%<br>-33.33%<br>-50.00%     | 3<br>0<br>11<br>73<br>9<br>3 | 1<br>2<br>12<br>80<br>6<br>2         | 200.00%<br>-100.00%<br>-8.33%<br>-8.75%<br>50.00%<br>50.00% | 34<br>8<br>109<br>834<br>71<br>17 | 25<br>5<br>98<br>779<br>61<br>12                                    | 36.00%<br>60.00%<br>11.22%<br>7.06%<br>16.39%<br>41.67% |
|           | Property Total:                                                                                                                 | 21                          | 29                          | -27.59%                                      | 99                           | 103                                  | -3.88%                                                      | 1073                              | 980                                                                 | 9.49%                                                   |
| Prelimina | ry Part 1 Crime Totals:                                                                                                         | 25                          | 36                          | -30.56%                                      | 114                          | 117                                  | -2.56%                                                      | 1276                              | 1178                                                                | 8.32%                                                   |
|           | Current 7 Day Period:<br>Current 28 Day Period:<br>Current YTD Day Period:                                                      | 10/3                        | 31/2021                     | - 11/27/2021<br>- 11/27/2021<br>- 11/27/2021 | Prior 28                     | Day Period<br>Day Perio<br>D Period: |                                                             | 10/3/2021 -                       | <ul> <li>11/20/202</li> <li>10/30/202</li> <li>11/27/202</li> </ul> | 1                                                       |

Note: On 2/10/21 a portion of the Police Block SPC5EC became part of the Downtown Precinct (SPD8EC); Consequently activity in P8 will appear higher if compared to printed CompStat reports prior to 2/10/21