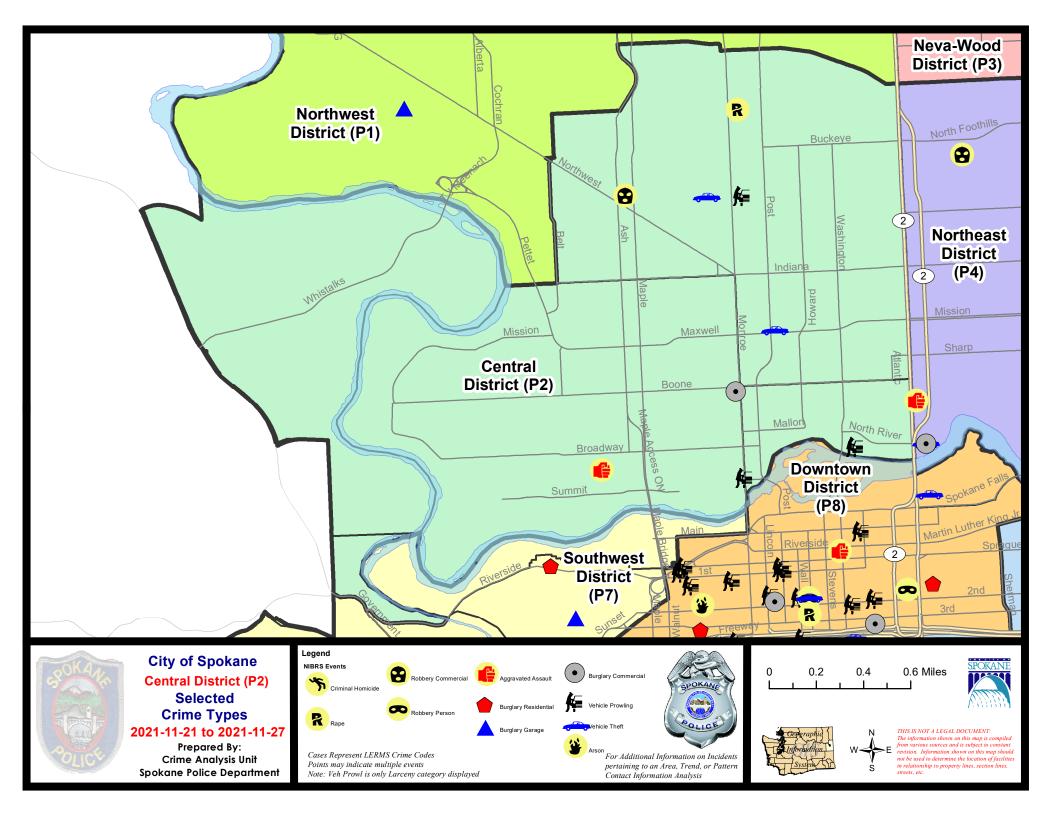

## **NW - North Central District (P2)**

### 7 Day Comparison 28 Day Comparison YTD Comparison NIBRS Categories (Part 1 Selected) Current Prior Percent Percent Current Prior Percent Current Prior Violent **Criminal Homicide** 0 0 0 -100.00% -50.00% 1 2 32 Rape 1 0 1 2 -50.00% 39 -17.95% 0 2 5 **Robbery - Commercial** 1 0 -60.00% 1 Robbery - Person 0 0 3 28 28 1 -66.67% 0.00% 0 0 3 53 Aggravated Assault - Non DV 8 64 -62.50% 20.75% Aggravated Assault - DV 0 3 44 48 1 -66.67% -8.33% 3 Violent Total: 0 7 17 -58.82% 171 175 -2.29% 137 Property **Burglary - Residential** 0 -100.00% 5 -16.67% 111 -18.98% 2 6 **Burglary Garage** 0 0 1 -75.00% 46 69 -33.33% 4 3 **Burglary Commercial** 1 -66.67% 5 4 25.00% 46 37 24.32% 8 17 70 55 877 1008 -13.00% Larceny -52.94% 27.27% 2 Vehicle Theft 1 100.00% 12 14 -14.29% 164 177 -7.34% 0 0 0 22 -18.18% 18 Arson -100.00% 11 23 93 84 1262 1450 -12.97% **Property Total:** -52.17% 10.71% **Preliminary Part 1 Crime Totals:** 14 23 -39.13% 100 101 -0.99% 1433 1625 -11.82% Current 7 Day Period: Prior 7 Day Period: 11/21/2021 - 11/27/2021 11/14/2021 - 11/20/2021 **Current 28 Day Period:** 10/31/2021 - 11/27/2021 Prior 28 Day Period: 10/3/2021 - 10/30/2021 **Current YTD Dav Period:** 1/1/2021 - 11/27/2021 Prior YTD Period: 1/1/2020 - 11/27/2020

**Preliminary IBR Counts** 

Prepared by SPD Crime Analysis Office -

Monday, November 29, 2021

**NOTE:** SPD moved from UCR to the NIBRS reporting standard on 10/4/16 following the transition to a new RMS System. <u>Numbers on CompStat reports prior to this date</u> <u>should not be used as a comparison to those on this report</u>. Additional info on these reporting standards can be found on the FBI website: <u>https://ucr.fbi.gov/nibrs-overview</u>

NW - Central District (P2)

| <u>A/C</u> | Offense Statute                        | Address               | Reported Date | <u>Dist</u> |
|------------|----------------------------------------|-----------------------|---------------|-------------|
| <u>SPA</u> | 2EG                                    |                       |               |             |
| С          | RAPE OF A CHILD 1D                     |                       | 11/25/2021    | P1          |
| С          | ROBBERY 1D COMMERCIAL                  | 1600 W NORTHWEST BLVD | 11/24/2021    | P1          |
| С          | THEFT 3D FROM MOTOR VEHICLE            | 900 W CARLISLE AVE    | 11/24/2021    | P2          |
| С          | THEFT OF MOTOR VEHICLE                 | 700 W MAXWELL AVE     | 11/25/2021    | P2          |
| С          | THEFT OF MOTOR VEHICLE                 | 1100 W CARLISLE AVE   | 11/26/2021    | P2          |
| <u>SPA</u> | 2RS                                    |                       |               |             |
| С          | THEFT 2D FROM MOTOR VEHICLE            | 300 W NORTH RIVER DR  | 11/21/2021    |             |
| С          | THEFT 3D FROM MOTOR VEHICLE            | 300 W NORTH RIVER DR  | 11/24/2021    |             |
| <u>Spa</u> | <u>2WC</u>                             |                       |               |             |
| С          | ASSAULT 2D                             | 1800 W COLLEGE AVE    | 11/21/2021    | P1          |
| С          | BURGLARY 2D COMMERCIAL                 | 1100 N MONROE ST      | 11/24/2021    | P2          |
| С          | THEFT 2D FROM BUILDING                 | 1100 N MONROE ST      | 11/24/2021    | P2          |
| С          | THEFT 3D FROM MOTOR VEHICLE            | 500 N MONROE ST       | 11/25/2021    |             |
| С          | THEFT 3D VEHICLE PARTS AND ACCESSORIES | 1900 W MALLON AVE     | 11/22/2021    | P1          |
| С          | THEFT 3D VEHICLE PARTS AND ACCESSORIES | 1000 W SUMMIT PKWY    | 11/24/2021    | P2          |
| <u>SPA</u> | 2WH                                    |                       |               |             |
| С          | THEFT 2D ALL OTHER                     | 3400 W WHISTALKS WAY  | 11/22/2021    | P2          |