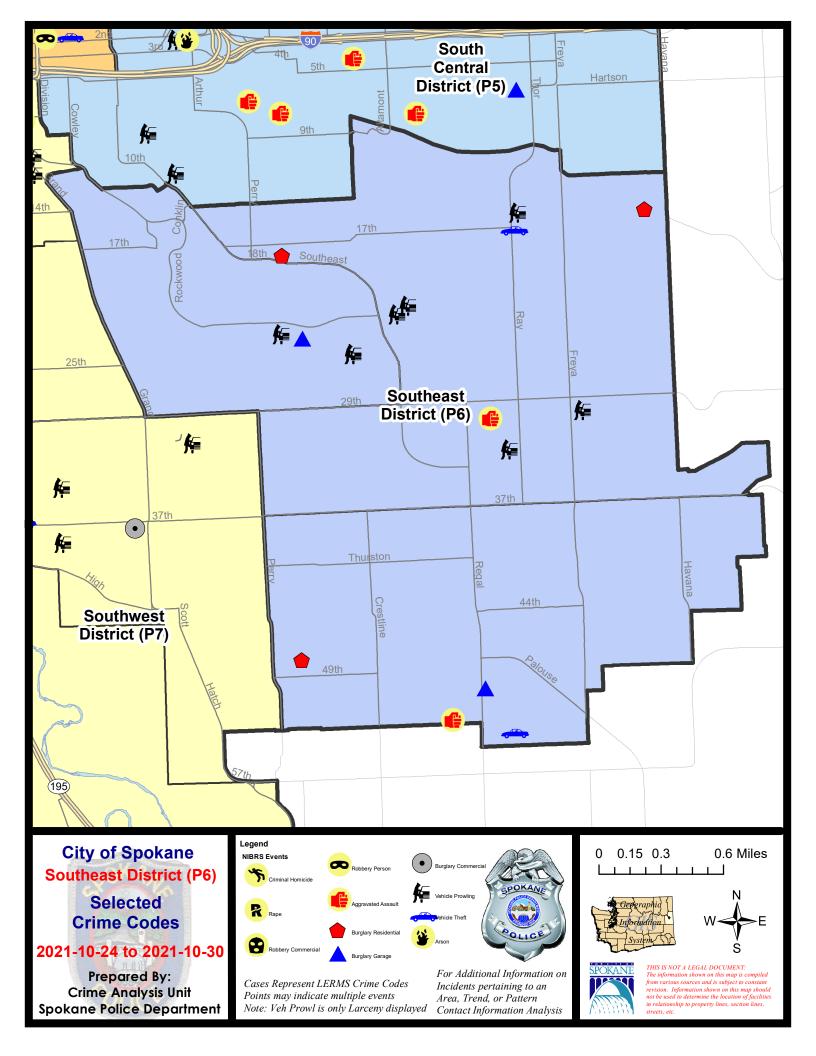

#### SE - Southeast District (P6)

#### SE - Southeast District (P6)

| A/C | Offense Statute                        | Address               | Reported Date | <u>Dist</u> |
|-----|----------------------------------------|-----------------------|---------------|-------------|
| SPC | 6LH                                    |                       |               |             |
| С   | ASSAULT 2D                             | 3000 E 30TH AVE       | 10/28/2021    | P6          |
| С   | BURGLARY 1D FROM RESIDENCE             | 4100 E 16TH AVE       | 10/30/2021    | P6          |
| С   | RESIDENTIAL BURGLARY                   | 1600 E 18TH AVE       | 10/25/2021    | P6          |
| С   | THEFT 2D FROM MOTOR VEHICLE            | 2200 S SOUTHEAST BLVD | 10/25/2021    | P6          |
| С   | THEFT 2D FROM MOTOR VEHICLE            | 2200 S SOUTHEAST BLVD | 10/29/2021    | P6          |
| С   | THEFT 2D VEHICLE PARTS AND ACCESSORIES | 2700 E 35TH AVE       | 10/26/2021    | P6          |
| С   | THEFT 2D VEHICLE PARTS AND ACCESSORIES | 2700 E 35TH AVE       | 10/26/2021    |             |
| Α   | THEFT 3D ALL OTHER                     | 3000 E 29TH AVE       | 10/24/2021    | P1          |
| С   | THEFT 3D FROM MOTOR VEHICLE            | 3100 E 33RD AVE       | 10/28/2021    |             |
| С   | THEFT OF A FIREARM FROM MOTOR VEHICLE  | 3200 E 16TH AVE       | 10/29/2021    | P5          |
| С   | THEFT OF A FIREARM FROM MOTOR VEHICLE  | 3600 E 30TH AVE       | 10/29/2021    | P5          |
| С   | THEFT OF MOTOR VEHICLE                 | 3200 E 17TH AVE       | 10/30/2021    | P6          |
| SPC | 6RW                                    |                       |               |             |
| С   | BURGLARY 2D GARAGE                     | 2300 S PITTSBURG ST   | 10/25/2021    | P6          |
| С   | THEFT 3D FROM MOTOR VEHICLE            | 1900 E 25TH AVE       | 10/28/2021    | P6          |
| С   | THEFT 3D FROM MOTOR VEHICLE            | 1900 E 25TH AVE       | 10/28/2021    | P6          |
| Α   | THEFT 3D FROM MOTOR VEHICLE            | 1500 E WOODCLIFF RD   | 10/28/2021    | P5          |
| SPC | 6SG                                    |                       |               |             |
| С   | ASSAULT 2D                             | 2500 E 53RD AVE       | 10/29/2021    | P6          |
| С   | BURGLARY 2D GARAGE                     | 5000 S REGAL ST       | 10/25/2021    |             |
| С   | RESIDENTIAL BURGLARY                   | 4700 S HELENA ST      | 10/29/2021    | P5          |
| С   | THEFT OF MOTOR VEHICLE                 | 3200 E 55TH AVE       | 10/27/2021    | P6          |
|     |                                        |                       |               |             |