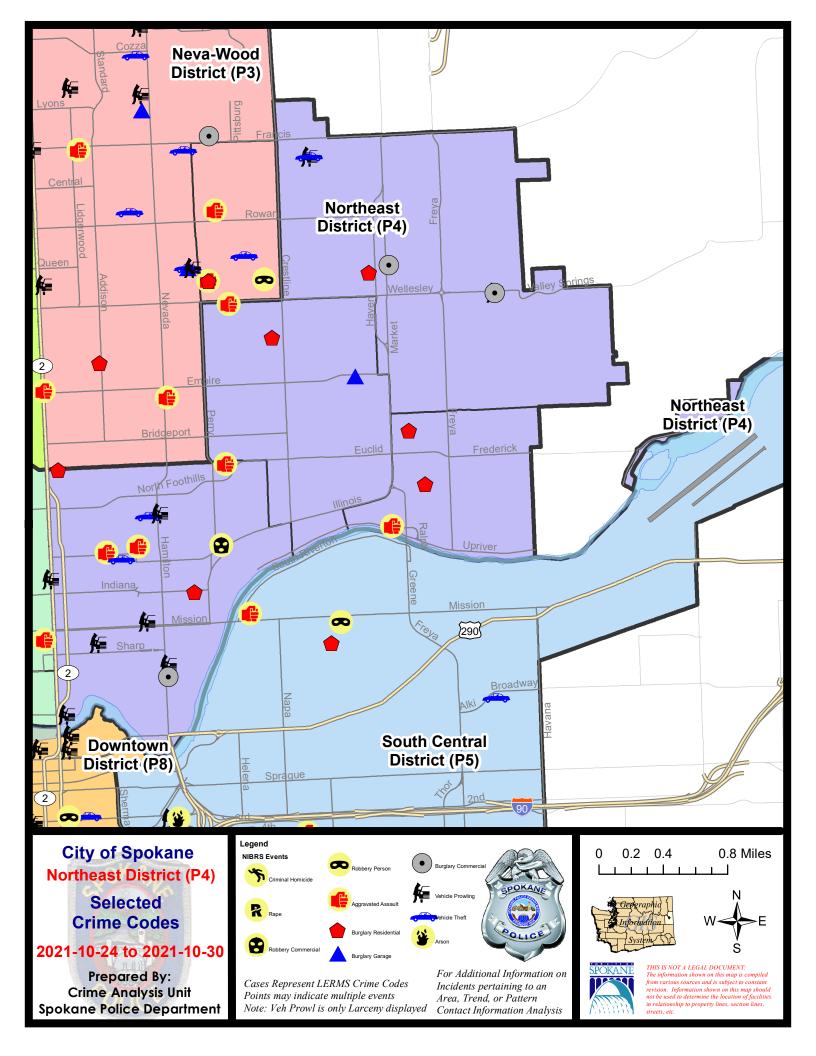

#### **NE - Northeast District (P4)**

#### **Preliminary IBR Counts**

|           |                                                                                                                  | 7 Da                        | ay Compan                   | ison                                             | 28 D                           | ay Compa                             | rison                                                                  | YT                                         | D Comparis                           | on                                                       |
|-----------|------------------------------------------------------------------------------------------------------------------|-----------------------------|-----------------------------|--------------------------------------------------|--------------------------------|--------------------------------------|------------------------------------------------------------------------|--------------------------------------------|--------------------------------------|----------------------------------------------------------|
| NIBRS Ca  | ntegories (Part 1 Selected)                                                                                      | Current                     | Prior                       | Percent                                          | Current                        | Prior                                | Percent                                                                | Current                                    | Prior                                | Percent                                                  |
| Violent   | Criminal Homicide Rape Robbery - Commercial Robbery - Person Aggravated Assault - Non DV Aggravated Assault - DV | 0 0 1 0 2 3                 | 0 2 0 0 2 1                 | -100.00%<br>0.00%<br>200.00%                     | 0<br>3<br>1<br>0<br>7<br>5     | 0<br>2<br>1<br>3<br>13               | 50.00%<br>0.00%<br>-100.00%<br>-46.15%<br>-50.00%                      | 1<br>30<br>7<br>27<br>68<br>51             | 4<br>27<br>4<br>27<br>69<br>37       | -75.00%<br>11.11%<br>75.00%<br>0.00%<br>-1.45%<br>37.84% |
| Property  | Violent Total:  Burglary - Residential  Burglary Garage  Burglary Commercial  Larceny  Vehicle Theft  Arson      | 6<br>1<br>3<br>23<br>3<br>0 | 2<br>0<br>3<br>26<br>7<br>0 | 20.00%<br>200.00%<br>0.00%<br>-11.54%<br>-57.14% | 12<br>3<br>11<br>87<br>25<br>0 | 8<br>4<br>7<br>75<br>19              | -44.83%<br>50.00%<br>-25.00%<br>57.14%<br>16.00%<br>31.58%<br>-100.00% | 184<br>111<br>46<br>59<br>907<br>181<br>16 | 113<br>65<br>52<br>1084<br>173<br>15 | 9.52% -1.77% -29.23% 13.46% -16.33% 4.62% 6.67%          |
|           | Property Total:                                                                                                  | 36                          | 38                          | -5.26%                                           | 138                            | 114                                  | 21.05%                                                                 | 1320                                       | 1502                                 | -12.12%                                                  |
| Prelimina | ry Part 1 Crime Totals:                                                                                          | 42                          | 43                          | -2.33%                                           | 154                            | 143                                  | 7.69%                                                                  | 1504                                       | 1670                                 | -9.94%                                                   |
|           | Current 7 Day Period:<br>Current 28 Day Period:<br>Current YTD Day Period:                                       | 10                          | 0/3/2021                    | - 10/30/2021<br>- 10/30/2021<br>- 10/30/2021     | Prior 28                       | Day Period<br>Day Perio<br>D Period: |                                                                        |                                            | 10/23/202<br>10/2/2021<br>10/30/202  |                                                          |

#### NE - Northeast District (P4)

| A/C | Offense Statute                                 | Address                         | Reported Date | <u>Dist</u> |
|-----|-------------------------------------------------|---------------------------------|---------------|-------------|
| SPE | 4 <b>BE</b>                                     |                                 |               |             |
| С   | ASSAULT 2D                                      | 1600 E WELLESLEY AVE            | 10/28/2021    | P4          |
| С   | BURGLARY 2D GARAGE                              | 2700 E GARLAND AVE              | 10/25/2021    | P4          |
| С   | RESIDENTIAL BURGLARY                            | 1900 E RICH AVE                 | 10/26/2021    | P4          |
| С   | THEFT 2D FROM BUILDING                          | N CRESTLINE ST / E FAIRVIEW AVE | 10/28/2021    | P4          |
| С   | THEFT 2D FROM BUILDING                          | 3700 N COOK ST                  | 10/29/2021    | P4          |
| С   | THEFT 3D ALL OTHER                              | 1600 E PROVIDENCE AVE           | 10/27/2021    | P2          |
| С   | THEFT 3D VEHICLE PARTS AND ACCESSORIES          | 3900 N MARKET ST                | 10/25/2021    | P4          |
| С   | THEFT 3D VEHICLE PARTS AND ACCESSORIES          | 2300 E BRIDGEPORT AVE           | 10/25/2021    |             |
| SPE | <u>44HI</u>                                     |                                 |               |             |
| С   | BURGLARY 2D COMMERCIAL                          | 4100 E WELLESLEY AVE            | 10/26/2021    | P4          |
| С   | BURGLARY 2D COMMERCIAL                          | 3100 E OLYMPIC AVE              | 10/27/2021    | P4          |
| С   | RESIDENTIAL BURGLARY                            | 2900 E WABASH AVE               | 10/27/2021    | P4          |
| С   | THEFT 2D FROM MOTOR VEHICLE                     | 2400 E DALKE AVE                | 10/25/2021    | P4          |
| С   | THEFT 2D FROM MOTOR VEHICLE                     | 4100 E WELLESLEY AVE            | 10/26/2021    | P4          |
| С   | THEFT 2D VEHICLE PARTS AND ACCESSORIES          | 4200 E QUEEN AVE                | 10/25/2021    | P4          |
| С   | THEFT 3D CITY ALL OTHER                         | 2900 E OLYMPIC AVE              | 10/24/2021    | P4          |
| Α   | THEFT OF MOTOR VEHICLE                          | 2400 E DALKE AVE                | 10/25/2021    | P4          |
| SPE | 4LO                                             |                                 |               |             |
| С   | ASSAULT 2D                                      | 3000 N HOGAN ST                 | 10/24/2021    | P4          |
| С   | BURGLARY 2D COMMERCIAL                          | 1000 N HAMILTON ST              | 10/29/2021    | P4          |
| С   | HARASSMENT FELONY WEAPON INVOLVED               | 2200 N DAKOTA ST                | 10/29/2021    | P4          |
| С   | MALICIOUS HARASSMENT SERIOUS INJURY (HATE BIAS) | 400 E MONTGOMERY AVE            | 10/27/2021    | Р3          |
| Α   | RESIDENTIAL BURGLARY                            | 1100 E INDIANA AVE              | 10/26/2021    | P4          |
| С   | RESIDENTIAL BURGLARY                            | 0 E EUCLID AVE                  | 10/28/2021    | P4          |
| С   | ROBBERY 2D COMMERCIAL                           | 1500 E ILLINOIS AVE             | 10/24/2021    | P4          |
| С   | THEFT 2D ALL OTHER                              | E MISSION AVE / N HAMILTON ST   | 10/26/2021    | P4          |
| С   | THEFT 2D ALL OTHER                              | 1700 N DIVISION ST              | 10/28/2021    | P2          |
| С   | THEFT 2D FROM MOTOR VEHICLE                     | 700 N DIVISION ST               | 10/27/2021    | P4          |
| Α   | THEFT 2D FROM MOTOR VEHICLE                     | 900 E BOONE AVE                 | 10/26/2021    | P4          |
| Α   | THEFT 2D VEHICLE PARTS AND ACCESSORIES          | 1200 E EUCLID AVE               | 10/29/2021    | P2          |
| С   | THEFT 2D VEHICLE PARTS AND ACCESSORIES          | 1200 E EUCLID AVE               | 10/26/2021    |             |
| С   | THEFT 3D ALL OTHER                              | 900 E JACKSON AVE               | 10/26/2021    | P4          |
| С   | THEFT 3D FROM MOTOR VEHICLE                     | 2600 N HAMILTON ST              | 10/25/2021    | P4          |
| С   | THEFT 3D FROM MOTOR VEHICLE                     | 700 E MISSION AVE               | 10/28/2021    | P2          |
| С   | THEFT 3D FROM MOTOR VEHICLE                     | 300 E SINTO AVE                 | 10/26/2021    |             |
| С   | THEFT 3D SHOPLIFTING                            | 1900 N HAMILTON ST              | 10/26/2021    | P4          |
| С   | THEFT 3D VEHICLE PARTS AND ACCESSORIES          | 1700 E FAIRVIEW AVE             | 10/26/2021    | P4          |

| A/C | Offense Statute                        | Address                    | Reported Date | <u>Dist</u> |
|-----|----------------------------------------|----------------------------|---------------|-------------|
| С   | THEFT 3D VEHICLE PARTS AND ACCESSORIES | 1200 E EUCLID AVE          | 10/26/2021    |             |
| С   | THEFT OF MOTOR VEHICLE                 | 2100 N STANDARD ST         | 10/27/2021    | P3          |
| С   | THEFT OF MOTOR VEHICLE                 | 800 E MARIETTA AVE         | 10/29/2021    | P3          |
| SPB | 4MI                                    |                            |               |             |
| С   | ASSAULT 2D                             | 3000 E UPRIVER DR          | 10/26/2021    | P4          |
| С   | RESIDENTIAL BURGLARY                   | 3200 E BRIDGEPORT AVE      | 10/25/2021    | P4          |
| С   | RESIDENTIAL BURGLARY                   | 3300 E GRACE AVE           | 10/27/2021    | P4          |
| С   | THEFT 1D ALL OTHER                     | N MARKET ST / E EUCLID AVE | 10/28/2021    | P4          |