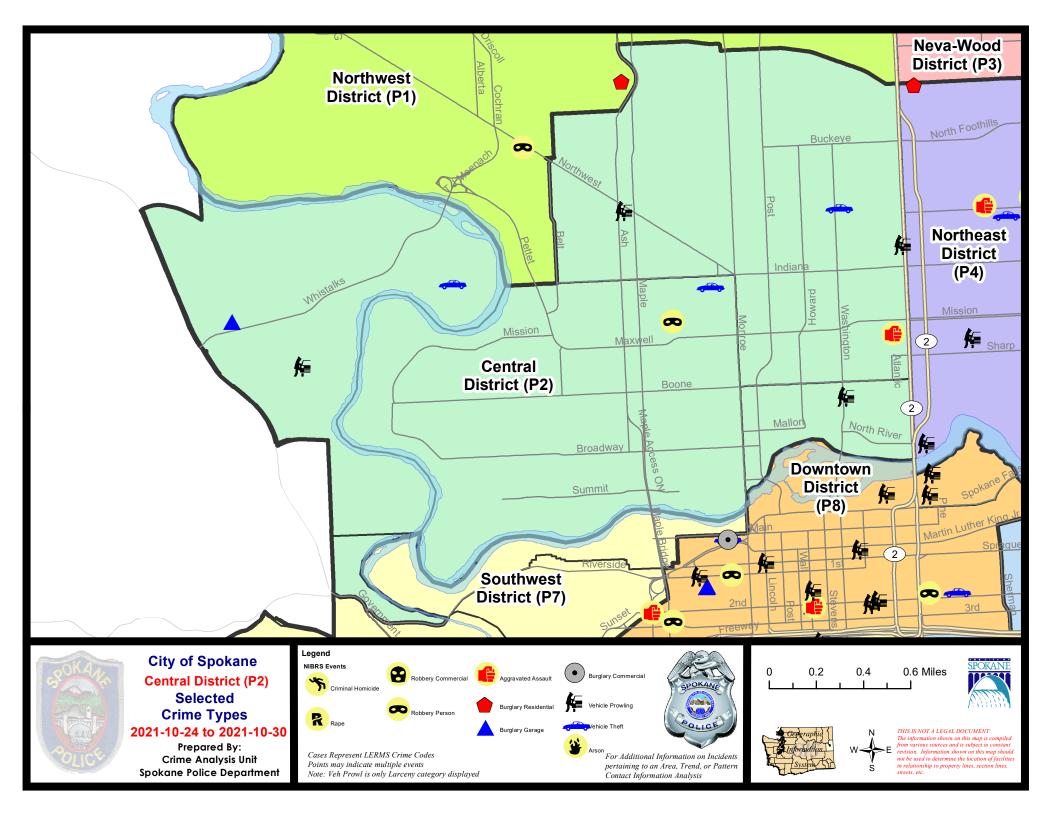

#### **NW - North Central District (P2)**

#### **Preliminary IBR Counts**

|           |                                                                                                                  | 7 Da                  | ay Compari                  | ison                                             | 28 D                       | ay Compai                            | rison                                                         | YT                                  | D Comparis                                 | son                                                       |
|-----------|------------------------------------------------------------------------------------------------------------------|-----------------------|-----------------------------|--------------------------------------------------|----------------------------|--------------------------------------|---------------------------------------------------------------|-------------------------------------|--------------------------------------------|-----------------------------------------------------------|
| NIBRS Ca  | ategories (Part 1 Selected)                                                                                      | Current               | Prior                       | Percent                                          | Current                    | Prior                                | Percent                                                       | Current                             | Prior                                      | Percent                                                   |
| Violent   | Criminal Homicide Rape Robbery - Commercial Robbery - Person Aggravated Assault - Non DV Aggravated Assault - DV | 0<br>1<br>0<br>1<br>1 | 1<br>0<br>0<br>0<br>2<br>1  | -100.00%<br>-50.00%<br>-100.00%                  | 1<br>2<br>0<br>3<br>8<br>3 | 0<br>5<br>0<br>4<br>8<br>4           | -60.00%<br>-25.00%<br>0.00%<br>-25.00%                        | 1<br>31<br>1<br>27<br>61<br>43      | 2<br>36<br>5<br>27<br>50<br>40             | -50.00%<br>-13.89%<br>-80.00%<br>0.00%<br>22.00%<br>7.50% |
| Property  | Violent Total:  Burglary - Residential  Burglary Garage  Burglary Commercial  Larceny  Vehicle Theft  Arson      | 0<br>1<br>0<br>6<br>3 | 0<br>1<br>2<br>13<br>3<br>0 | -25.00%<br>0.00%<br>-100.00%<br>-53.85%<br>0.00% | 6<br>4<br>4<br>52<br>15    | 21<br>13<br>2<br>7<br>93<br>20<br>3  | -19.05%  -53.85%  100.00%  -42.86%  -44.09%  -25.00%  -66.67% | 106<br>45<br>41<br>804<br>153<br>18 | 160<br>124<br>60<br>29<br>944<br>164<br>20 | 2.50%  -14.52%  -25.00%  41.38%  -14.83%  -6.71%  -10.00% |
|           | Property Total:                                                                                                  | 10                    | 19                          | -47.37%                                          | 82                         | 138                                  | -40.58%                                                       | 1167                                | 1341                                       | -12.98%                                                   |
| Prelimina | ry Part 1 Crime Totals:                                                                                          | 13                    | 23                          | -43.48%                                          | 99                         | 159                                  | -37.74%                                                       | 1331                                | 1501                                       | -11.33%                                                   |
|           | Current 7 Day Period: Current 28 Day Period: Current YTD Day Period:                                             | 10                    | 0/3/2021 -                  | - 10/30/2021<br>- 10/30/2021<br>- 10/30/2021     | Prior 28                   | Day Period<br>Day Perio<br>D Period: |                                                               | 9/5/2021 -                          | - 10/23/202<br>- 10/2/2021<br>- 10/30/202  |                                                           |

#### NW - Central District (P2)

| A/C | Offense Statute             | <u>Address</u>              | Reported Date | <u>Dist</u> |
|-----|-----------------------------|-----------------------------|---------------|-------------|
|     |                             |                             |               |             |
| С   | RAPE 2D                     |                             | 10/25/2021    | P2          |
| SPA | . <u>2EG</u>                |                             |               |             |
| С   | ASSAULT 2D                  | 1400 N ATLANTIC ST          | 10/27/2021    | P2          |
| С   | THEFT 3D FROM MOTOR VEHICLE | 1600 W NORTHWEST BLVD       | 10/24/2021    | P2          |
| С   | THEFT 3D FROM MOTOR VEHICLE | 2000 N DIVISION ST          | 10/25/2021    |             |
| С   | THEFT OF MOTOR VEHICLE      | 300 W MONTGOMERY AVE        | 10/29/2021    | P2          |
| SPA | . <u>2RS</u>                |                             |               |             |
| С   | THEFT 2D FROM MOTOR VEHICLE | 1000 N WASHINGTON ST        | 10/29/2021    | P2          |
| SPA | . <u>2WC</u>                |                             |               |             |
| С   | MAIL THEFT                  | 1100 N SUMMIT BLVD          | 10/28/2021    | P2          |
| С   | ROBBERY 1D PERSON           | W SPOFFORD AVE / N CEDAR ST | 10/29/2021    | P1          |
| С   | THEFT 2D ALL OTHER          | 2200 W GARDNER AVE          | 10/27/2021    | P2          |
| С   | THEFT OF MOTOR VEHICLE      | 1100 W NORA AVE             | 10/25/2021    | P1          |
| SPA | . <u>2WH</u>                |                             |               |             |
| С   | BURGLARY 2D GARAGE          | 4100 W WHISTALKS WAY        | 10/27/2021    |             |
| С   | THEFT 2D FROM MOTOR VEHICLE | 1400 N RIVER RIDGE BLVD     | 10/25/2021    |             |
| С   | THEFT OF MOTOR VEHICLE      | 1900 N HOLY NAMES CT        | 10/30/2021    | P1          |