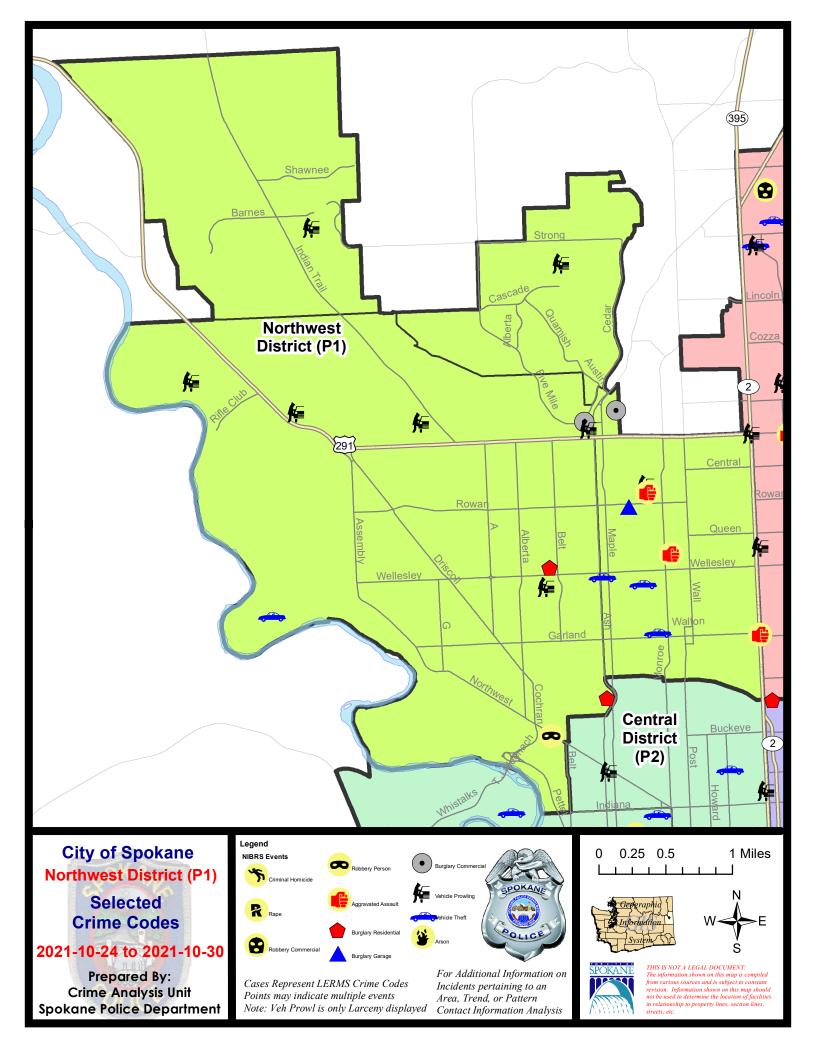

#### **NW - Northwest District (P1)**

#### **Preliminary IBR Counts**

|           |                                                                                                                  | 7 Da                   | ay Compari                  | ison                                         | 28 D                       | ay Compai                            | rison                                                 | YT                                         | D Comparis                                 | on                                                        |
|-----------|------------------------------------------------------------------------------------------------------------------|------------------------|-----------------------------|----------------------------------------------|----------------------------|--------------------------------------|-------------------------------------------------------|--------------------------------------------|--------------------------------------------|-----------------------------------------------------------|
| NIBRS Ca  | ategories (Part 1 Selected)                                                                                      | Current                | Prior                       | Percent                                      | Current                    | Prior                                | Percent                                               | Current                                    | Prior                                      | Percent                                                   |
| Violent   | Criminal Homicide Rape Robbery - Commercial Robbery - Person Aggravated Assault - Non DV Aggravated Assault - DV | 0<br>0<br>0<br>1<br>1  | 0<br>1<br>0<br>0<br>0       | -100.00%                                     | 0<br>1<br>0<br>2<br>5<br>3 | 0<br>4<br>2<br>2<br>2<br>3<br>4      | -75.00%<br>-100.00%<br>0.00%<br>66.67%<br>-25.00%     | 1<br>31<br>9<br>20<br>33<br>38             | 1<br>18<br>6<br>14<br>24<br>36             | 0.00%<br>72.22%<br>50.00%<br>42.86%<br>37.50%<br>5.56%    |
| Property  | Violent Total:  Burglary - Residential  Burglary Garage  Burglary Commercial  Larceny  Vehicle Theft  Arson      | 2<br>1<br>2<br>18<br>5 | 2<br>3<br>0<br>24<br>2<br>1 | 0.00%<br>-66.67%<br>-25.00%<br>-100.00%      | 11<br>9<br>3<br>82<br>11   | 15<br>8<br>3<br>79<br>9              | -26.67%  -26.67%  12.50%  0.00%  3.80%  22.22%  0.00% | 132<br>101<br>80<br>26<br>871<br>113<br>13 | 99<br>84<br>100<br>21<br>1078<br>103<br>10 | 20.24%<br>-20.00%<br>23.81%<br>-19.20%<br>9.71%<br>30.00% |
|           | Property Total:                                                                                                  | 28                     | 32                          | -12.50%                                      | 117                        | 115                                  | 1.74%                                                 | 1204                                       | 1396                                       | -13.75%                                                   |
| Prelimina | ry Part 1 Crime Totals:                                                                                          | 31                     | 34                          | -8.82%                                       | 128                        | 130                                  | -1.54%                                                | 1336                                       | 1495                                       | -10.64%                                                   |
|           | Current 7 Day Period: Current 28 Day Period: Current YTD Day Period:                                             | 10                     | 0/3/2021 -                  | - 10/30/2021<br>- 10/30/2021<br>- 10/30/2021 | Prior 28                   | Day Period<br>Day Perio<br>D Period: |                                                       | 9/5/2021 -                                 | 10/23/202<br>10/2/2021<br>10/30/202        |                                                           |