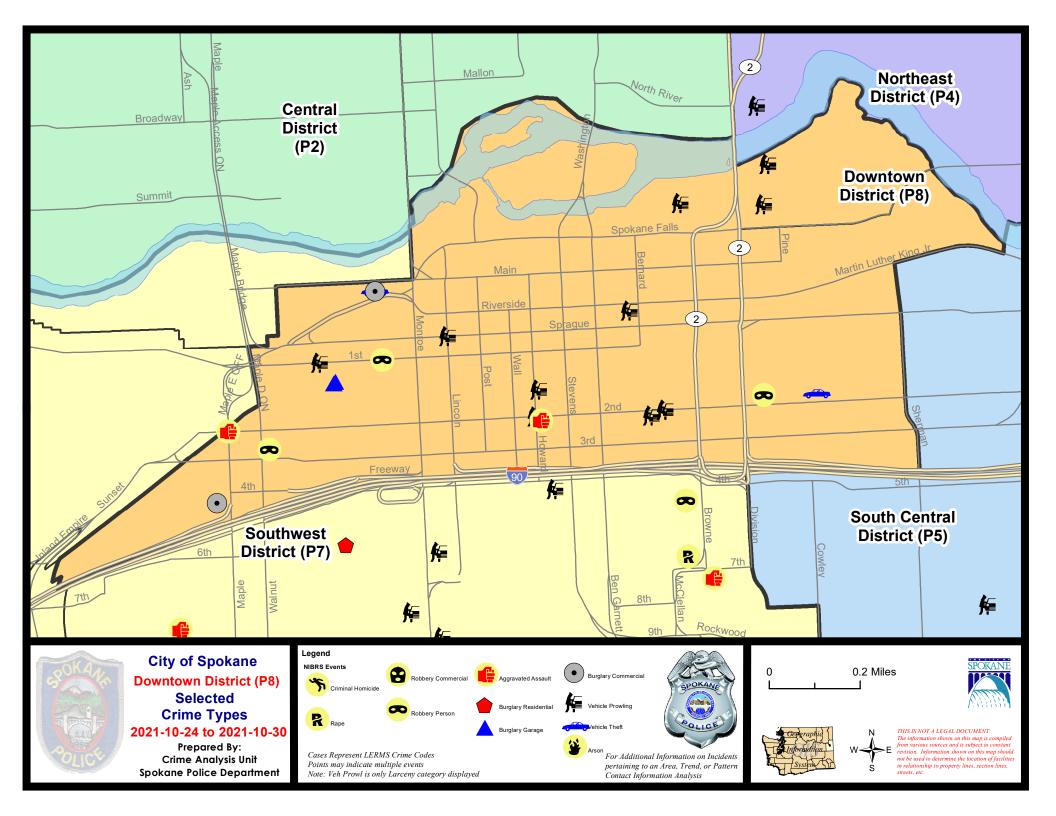

#### DOWNTOWN PRECINCT (P8)

#### **Preliminary IBR Counts**

|           |                                                                                                                  | 7 Da                         | ay Compan              | ison                                         | 28 D                         | ay Compai                            | rison                                                | YT                               | D Comparis                          | on                                                     |
|-----------|------------------------------------------------------------------------------------------------------------------|------------------------------|------------------------|----------------------------------------------|------------------------------|--------------------------------------|------------------------------------------------------|----------------------------------|-------------------------------------|--------------------------------------------------------|
| NIBRS Ca  | tegories (Part 1 Selected)                                                                                       | Current                      | Prior                  | Percent                                      | Current                      | Prior                                | Percent                                              | Current                          | Prior                               | Percent                                                |
| Violent   | Criminal Homicide Rape Robbery - Commercial Robbery - Person Aggravated Assault - Non DV Aggravated Assault - DV | 0<br>0<br>0<br>3<br>2<br>0   | 0 0 0 0 1 1 1          | 100.00%                                      | 1<br>0<br>0<br>4<br>6<br>2   | 0<br>2<br>2<br>3<br>9<br>1           | -100.00%<br>-100.00%<br>33.33%<br>-33.33%<br>100.00% | 3<br>21<br>10<br>39<br>97<br>17  | 3<br>19<br>7<br>52<br>90<br>16      | 0.00%<br>10.53%<br>42.86%<br>-25.00%<br>7.78%<br>6.25% |
| Property  | Burglary - Residential Burglary Garage Burglary Commercial Larceny Vehicle Theft Arson                           | 0<br>2<br>2<br>22<br>22<br>0 | 1<br>0<br>5<br>22<br>1 | -100.00%<br>-60.00%<br>0.00%<br>100.00%      | 1<br>2<br>12<br>77<br>6<br>2 | 8<br>0<br>11<br>81<br>8<br>4         | -87.50%<br>9.09%<br>-4.94%<br>-25.00%                | 31<br>8<br>98<br>757<br>62<br>14 | 24<br>5<br>97<br>738<br>56          | 29.17%<br>60.00%<br>1.03%<br>2.57%<br>10.71%<br>16.67% |
|           | Property Total:                                                                                                  | 28                           | 29                     | -3.45%                                       | 100                          | 112                                  | -10.71%                                              | 970                              | 932                                 | 4.08%                                                  |
| Prelimina | ry Part 1 Crime Totals:                                                                                          | 33                           | 31                     | 6.45%                                        | 113                          | 129                                  | -12.40%                                              | 1157                             | 1119                                | 3.40%                                                  |
|           | Current 7 Day Period:<br>Current 28 Day Period:<br>Current YTD Day Period:                                       | 10                           | 0/3/2021               | - 10/30/2021<br>- 10/30/2021<br>- 10/30/2021 | Prior 28                     | Pay Period<br>Day Perio<br>D Period: |                                                      | 9/5/2021 -                       | 10/23/202<br>10/2/2021<br>10/30/202 |                                                        |
|           |                                                                                                                  |                              |                        |                                              |                              |                                      |                                                      | 7                                |                                     |                                                        |