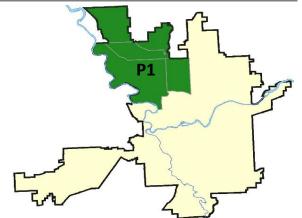

| 10                     | 0/3/2021 -                  | - 10/30/2021<br>- 10/30/2021<br>- 10/30/2021 | Prior 28                   | Day Period<br>Day Perio<br>D Period: |                                                       | 9/5/2021 -                                 | 10/23/202<br>10/2/2021<br>10/30/202        |                                                           |

Prepared by SPD Crime Analysis Office - Monday, November 1, 2021

NOTE: SPD moved from UCR to the NIBRS reporting standard on 10/4/16 following the transition to a new RMS System. Numbers on CompStat reports prior to this date should not be used as a comparison to those on this report. Additional info on these reporting standards can be found on the FBI website: https://ucr.fbi.gov/nibrs-overview





#### NW - Northwest District (P1)



| A/C        | Offense Statute                            | Address                | Reported Date | <u>Dist</u> |
|------------|--------------------------------------------|------------------------|---------------|-------------|
| С          | THEFT 1D ALL OTHER                         | 1005 N STRATFORD RD    | 10/25/2021    | P1          |
| С          | THEFT OF MOTOR VEHICLE                     | 1005 N STRATFORD RD    | 10/25/2021    | P1          |
| SPA        | 1BS                                        |                        |               |             |
| С          | BURGLARY 2D COMMERCIAL                     | 6500 N AUSTIN RD       | 10/24/2021    | P1          |
| С          | BURGLARY 2D COMMERCIAL                     | 6600 N CE