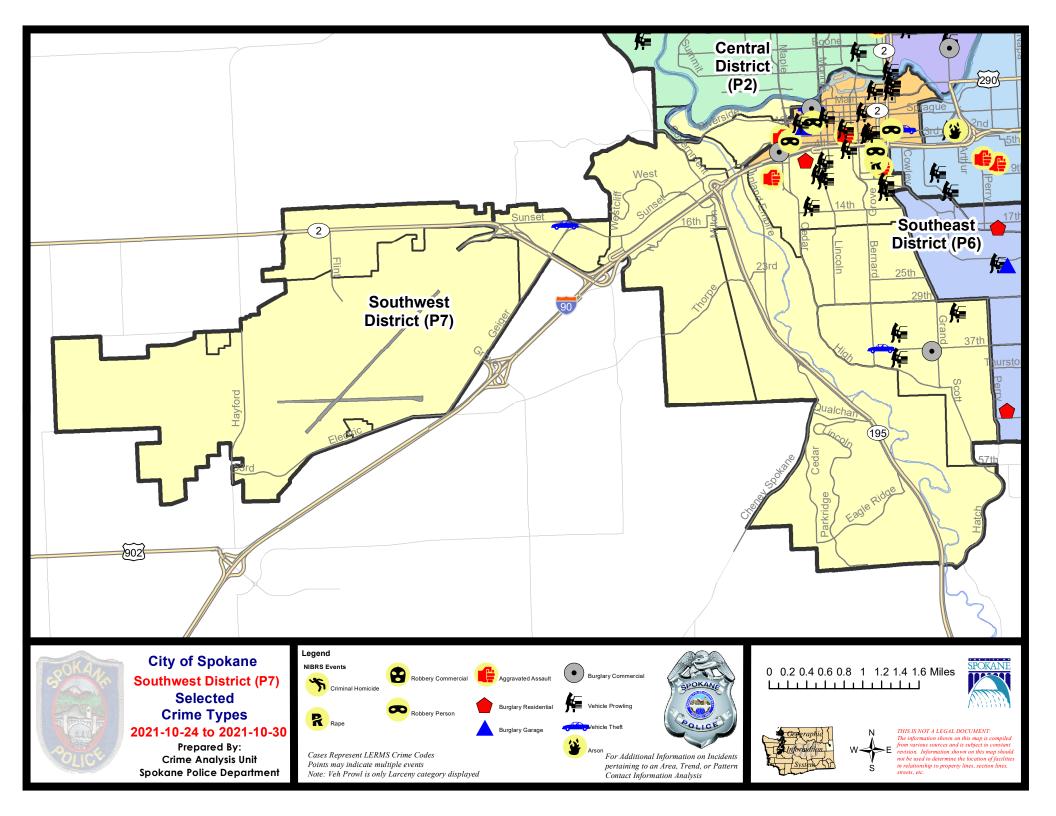

#### **SW - Southwest District (P7)**

#### SE - Southwest District (P7)

| A/C | Offense Statute                        | <u>Address</u>              | Reported Date | <u>Dist</u> |
|-----|----------------------------------------|-----------------------------|---------------|-------------|
| SPD | 7BA                                    |                             |               |             |
| С   | THEFT 3D CITY FROM BUILDING            | 1700 W PACIFIC AVE          | 10/29/2021    | P7          |
| SPD | <del>7СН</del>                         |                             |               |             |
| С   | ASSAULT 1D                             | 1700 W 8TH AVE              | 10/26/2021    | P7          |
| С   | ASSAULT 2D                             | 100 W 8TH AVE               | 10/27/2021    | P2          |
| С   | RAPE 3D                                |                             | 10/26/2021    | P8          |
| С   | RESIDENTIAL BURGLARY                   | 1200 W 6TH AVE              | 10/27/2021    | P7          |
| С   | ROBBERY 1D PERSON                      | 100 W 5TH AVE               | 10/30/2021    | P7          |
| С   | THEFT 2D ALL OTHER                     | 600 W SUMNER AVE            | 10/26/2021    | P7          |
| С   | THEFT 2D FROM MOTOR VEHICLE            | W 13TH AVE / S JEFFERSON ST | 10/25/2021    | P7          |
| С   | THEFT 2D FROM MOTOR VEHICLE            | 0 W ROCKWOOD BLVD           | 10/24/2021    | P7          |
| С   | THEFT 3D FROM MOTOR VEHICLE            | 0 W SUMNER AVE              | 10/24/2021    | P7          |
| С   | THEFT 3D FROM MOTOR VEHICLE            | 500 W 4TH AVE               | 10/27/2021    | P7          |
| С   | THEFT 3D FROM MOTOR VEHICLE            | 1000 W 8TH AVE              | 10/25/2021    |             |
| С   | THEFT 3D FROM MOTOR VEHICLE            | 900 W 6TH AVE               | 10/25/2021    |             |
| С   | THEFT 3D FROM MOTOR VEHICLE            | 800 S LINCOLN PL            | 10/28/2021    |             |
| С   | THEFT 3D VEHICLE PARTS AND ACCESSORIES | 900 W 6TH AVE               | 10/25/2021    |             |
| SPD | 7CS                                    |                             |               |             |
| С   | BURGLARY 2D COMMERCIAL                 | 500 E 37TH AVE              | 10/25/2021    | P6          |
| С   | THEFT 2D FROM MOTOR VEHICLE            | 0 E 39TH AVE                | 10/29/2021    | P7          |
| С   | THEFT 3D FROM MOTOR VEHICLE            | 900 E 31ST AVE              | 10/28/2021    | P7          |
| С   | THEFT 3D FROM MOTOR VEHICLE            | 0 E 34TH AVE                | 10/28/2021    |             |
| С   | THEFT OF MOTOR VEHICLE                 | 100 W 37TH AVE              | 10/27/2021    | P7          |
| SPD | 7WP                                    |                             |               |             |
| С   | MAIL THEFT                             | 7700 W SUNSET HWY           | 10/26/2021    | P7          |
| С   | THEFT OF MOTOR VEHICLE                 | 5100 W SUNSET HWY           | 10/29/2021    | P7          |