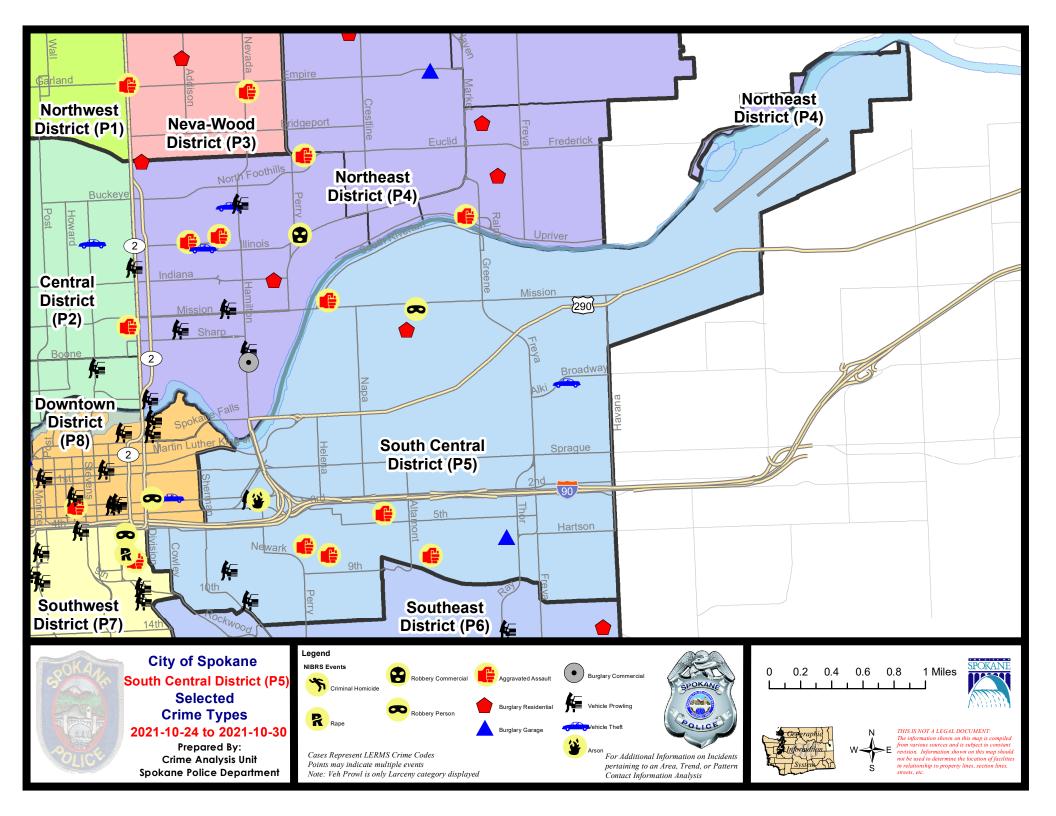

#### **SE - South Central District (P5)**

#### SE - South Central District (P5)

| A/C | Offense Statute                        | <u>Address</u>            | Reported Date | <u>Dist</u> |
|-----|----------------------------------------|---------------------------|---------------|-------------|
| SPC | SEC                                    |                           |               |             |
| С   | ARSON 2D                               | 900 E 3RD AVE             | 10/26/2021    | P5          |
| С   | ASSAULT 1D                             | 2100 E 4TH AVE            | 10/25/2021    | P6          |
| С   | ASSAULT 2D                             | 2500 E 8TH AVE            | 10/25/2021    | P6          |
| С   | ASSAULT 2D                             | 1600 E 7TH AVE            | 10/29/2021    | P7          |
| С   | BURGLARY 2D GARAGE                     | 3200 E HARTSON AVE        | 10/24/2021    | P6          |
| С   | IBR Purposes Only - Aggravated Assault | 1400 E HARTSON AVE        | 10/28/2021    | P6          |
| С   | THEFT 2D ALL OTHER                     | 900 E 3RD AVE             | 10/27/2021    | P5          |
| С   | THEFT 2D FROM BUILDING                 | 3300 E SPRAGUE AVE        | 10/26/2021    | P6          |
| С   | THEFT 2D FROM BUILDING                 | 400 S THOR ST             | 10/27/2021    | P5          |
| С   | THEFT 2D FROM MOTOR VEHICLE            | 900 E 3RD AVE             | 10/26/2021    | P5          |
| С   | THEFT 3D FROM MOTOR VEHICLE            | 900 E 11TH AVE            | 10/25/2021    | P5          |
| Α   | THEFT 3D FROM MOTOR VEHICLE            | 800 S HATCH ST            | 10/24/2021    | P5          |
| С   | THEFT 3D VEHICLE PARTS AND ACCESSORIES | 3300 E SPRAGUE AVE        | 10/28/2021    | P5          |
| С   | THEFT OF MOTOR VEHICLE                 | 3900 E BROADWAY AVE       | 10/28/2021    | P6          |
| SPC | 5 <u>GP</u>                            |                           |               |             |
| С   | ASSAULT 2D                             | 1600 E SOUTH RIVERTON AVE | 10/25/2021    | P4          |
| С   | RESIDENTIAL BURGLARY                   | 2400 E SHARP AVE          | 10/28/2021    | P6          |
| С   | ROBBERY 1D PERSON                      | 2500 E SINTO AVE          | 10/25/2021    | P6          |
| С   | THEFT 1D ALL OTHER                     | 4500 E TRENT AVE          | 10/27/2021    | P5          |
| С   | THEFT 3D ALL OTHER                     | 1800 N GREENE ST          | 10/26/2021    |             |
| С   | THEFT 3D FROM BUILDING                 | 3100 E MISSION AVE        | 10/26/2021    | P6          |
| С   | THEFT OF A FIREARM FROM BUILDING       | 1600 N LEE ST             | 10/27/2021    | P5          |
|     |                                        |                           |               |             |