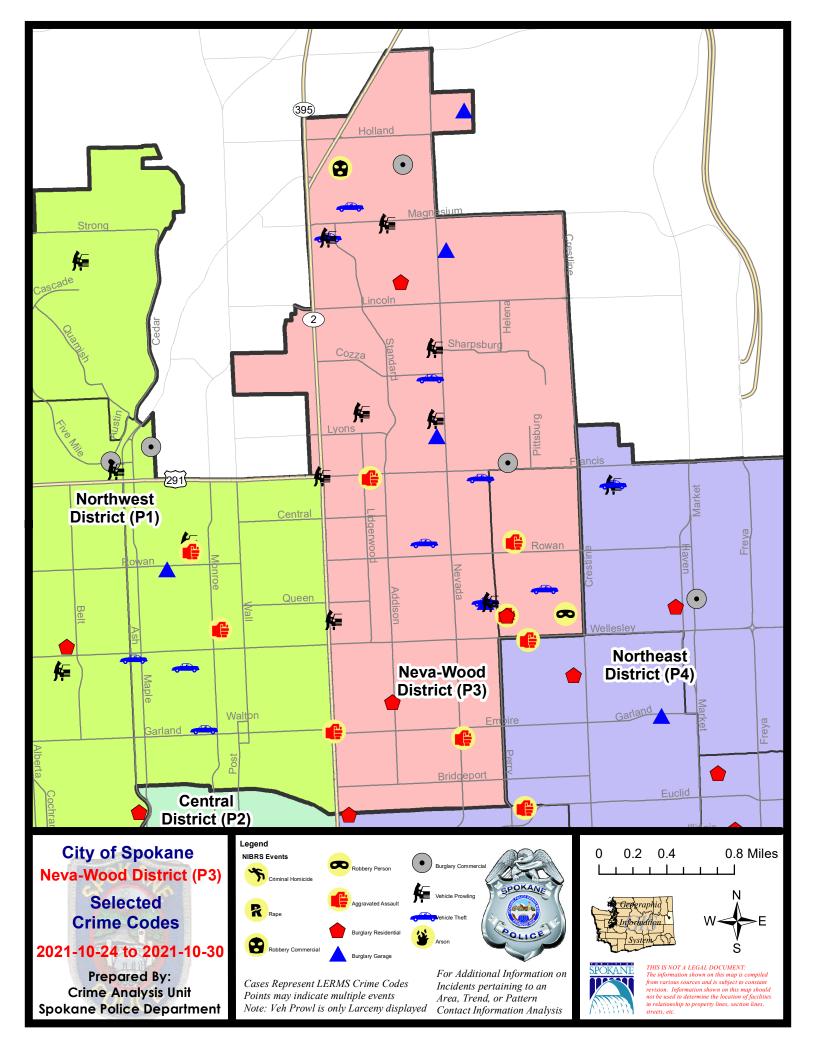

#### NE - Neva-Wood District (P3)

#### **Preliminary IBR Counts**

|           |                                                                                                                  | 7 Da                        | ay Compan                   | ison                                           | 28 D                       | ay Compai                            | rison                                             | YT                              | D Comparis                          | son                                                         |
|-----------|------------------------------------------------------------------------------------------------------------------|-----------------------------|-----------------------------|------------------------------------------------|----------------------------|--------------------------------------|---------------------------------------------------|---------------------------------|-------------------------------------|-------------------------------------------------------------|
| NIBRS Ca  | ntegories (Part 1 Selected)                                                                                      | Current                     | Prior                       | Percent                                        | Current                    | Prior                                | Percent                                           | Current                         | Prior                               | Percent                                                     |
| Violent   | Criminal Homicide Rape Robbery - Commercial Robbery - Person Aggravated Assault - Non DV Aggravated Assault - DV | 0<br>0<br>1<br>1<br>5       | 0 1 3 0 0 2                 | -100.00%<br>-66.67%<br>-100.00%                | 0<br>2<br>4<br>2<br>6<br>7 | 0<br>2<br>2<br>1<br>9<br>3           | 0.00%<br>100.00%<br>100.00%<br>-33.33%<br>133.33% | 2<br>35<br>20<br>23<br>71<br>54 | 3<br>23<br>25<br>26<br>61<br>39     | -33.33%<br>52.17%<br>-20.00%<br>-11.54%<br>16.39%<br>38.46% |
| Property  | Violent Total:  Burglary - Residential  Burglary Garage  Burglary Commercial  Larceny  Vehicle Theft  Arson      | 3<br>4<br>2<br>42<br>7<br>0 | 1<br>3<br>2<br>39<br>2<br>0 | 16.67%  200.00%  33.33%  0.00%  7.69%  250.00% | 9<br>9<br>7<br>174<br>21   | 16<br>14<br>5<br>167<br>26           | 23.53%  -43.75%  -35.71%  40.00%  4.19%  -19.23%  | 205  101  73  72  1607  156  11 | 105<br>87<br>80<br>1701<br>178      | -3.81% -16.09% -10.00% -5.53% -12.36% 22.22%                |
|           | Property Total:                                                                                                  | 58                          | 47                          | 23.40%                                         | 221                        | 228                                  | -3.07%                                            | 2020                            | 2160                                | -6.48%                                                      |
| Prelimina | ry Part 1 Crime Totals:                                                                                          | 65                          | 53                          | 22.64%                                         | 242                        | 245                                  | -1.22%                                            | 2225                            | 2337                                | -4.79%                                                      |
|           | Current 7 Day Period: Current 28 Day Period: Current YTD Day Period:                                             | 10                          | 0/3/2021                    | - 10/30/2021<br>- 10/30/2021<br>- 10/30/2021   | Prior 28                   | Day Period<br>Day Perio<br>D Period: |                                                   |                                 | 10/23/202<br>10/2/2021<br>10/30/202 |                                                             |

#### NE - Neva-Wood District (P3)

| A/C        | Offense Statute                                  | Address                       | Reported Date | <u>Dist</u> |
|------------|--------------------------------------------------|-------------------------------|---------------|-------------|
| <u>SPB</u> | 3NL                                              |                               |               |             |
| С          | ASSAULT 2D                                       | 300 E FRANCIS AVE             | 10/28/2021    | P4          |
| С          | ASSAULT 2D                                       | 0 E EMPIRE AVE                | 10/30/2021    | P4          |
| С          | BURGLARY 2D COMMERCIAL                           | 9200 N NEVADA ST              | 10/27/2021    | P4          |
| С          | BURGLARY 2D COMMERCIAL                           | 6300 N HELENA ST              | 10/29/2021    | P4          |
| С          | BURGLARY 2D FENCED AREA                          | 1100 E FRANCIS AVE            | 10/27/2021    | P4          |
| С          | BURGLARY 2D FENCED AREA                          | 6500 N PERRY ST               | 10/29/2021    | P4          |
| С          | BURGLARY 2D GARAGE                               | 1200 E QUEEN AVE              | 10/27/2021    | Р3          |
| С          | BURGLARY 2D GARAGE                               | 8400 N NEVADA ST              | 10/27/2021    | P3          |
| С          | BURGLARY 2D GARAGE                               | 900 E HOLYOKE AVE             | 10/26/2021    | P3          |
| С          | BURGLARY 2D GARAGE                               | 1200 E WESTVIEW CT            | 10/25/2021    |             |
| С          | DRIVE BY SHOOTING                                | 3700 N NEVADA ST              | 10/30/2021    | P2          |
| С          | IBR Purposes Only - Burglary/Breaking & Entering | 400 E LACROSSE AVE            | 10/26/2021    | P2          |
| С          | MAIL THEFT                                       | 0 E WEILE AVE                 | 10/26/2021    | Р3          |
| С          | RESIDENTIAL BURGLARY                             | 600 E SIERRA AVE              | 10/26/2021    | P4          |
| С          | ROBBERY 2D COMMERCIAL                            | 9100 N NEWPORT HWY            | 10/25/2021    | P3          |
| С          | TAKING MOTOR VEHICLE WITHOUT PERMISSION 2D       | 900 E COZZA DR                | 10/26/2021    | P4          |
| С          | THEFT 2D ALL OTHER                               | 600 E BROAD AVE               | 10/29/2021    | P3          |
| С          | THEFT 2D FROM MOTOR VEHICLE                      | 900 E SHARPSBURG AVE          | 10/30/2021    | P3          |
| С          | THEFT 2D FROM MOTOR VEHICLE                      | 8600 N ANTIETAM DR            | 10/29/2021    | Р3          |
| С          | THEFT 2D FROM MOTOR VEHICLE                      | N DIVISION ST / E FRANCIS AVE | 10/26/2021    |             |
| С          | THEFT 2D FROM MOTOR VEHICLE                      | 4700 N DIVISION ST            | 10/27/2021    |             |
| С          | THEFT 2D VEHICLE PARTS AND ACCESSORIES           | 5800 N DIVISION ST            | 10/26/2021    |             |
| С          | THEFT 2D VEHICLE PARTS AND ACCESSORIES           | 9100 N NEWPORT HWY            | 10/27/2021    |             |
| С          | THEFT 2D VEHICLE PARTS AND ACCESSORIES           | 1000 E COZZA DR               | 10/28/2021    |             |
| С          | THEFT 3D ALL OTHER                               | 1500 E LYONS AVE              | 10/28/2021    | P3          |
| С          | THEFT 3D ALL OTHER                               | 1100 E COLUMBIA AVE           | 10/29/2021    | P3          |
| С          | THEFT 3D CITY SHOPLIFTING                        | 4700 N DIVISION ST            | 10/25/2021    | P4          |
| С          | THEFT 3D CITY SHOPLIFTING                        | 9200 N NEVADA ST              | 10/28/2021    | P4          |
| С          | THEFT 3D FROM BUILDING                           | 9200 N COLTON ST              | 10/24/2021    | P3          |
| С          | THEFT 3D FROM BUILDING                           | N COLTON ST / E JAY AVE       | 10/26/2021    | P3          |
| С          | THEFT 3D FROM MOTOR VEHICLE                      | 8500 N MAYFAIR ST             | 10/25/2021    | P3          |
| С          | THEFT 3D FROM MOTOR VEHICLE                      | 200 E WEDGEWOOD AVE           | 10/24/2021    | P3          |
| С          | THEFT 3D FROM MOTOR VEHICLE                      | 1300 E QUEEN AVE              | 10/27/2021    | P3          |
| С          | THEFT 3D FROM MOTOR VEHICLE                      | 900 E BEACON AVE              | 10/29/2021    | P3          |
| С          | THEFT 3D SHOPLIFTING                             | 9200 N COLTON ST              | 10/24/2021    | Р3          |
| С          | THEFT 3D SHOPLIFTING                             | 6600 N DIVISION ST            | 10/24/2021    | P3          |
| С          | THEFT 3D SHOPLIFTING                             | 5800 N DIVISION ST            | 10/25/2021    | Р3          |
| С          | THEFT 3D SHOPLIFTING                             | 5800 N DIVISION ST            | 10/26/2021    | P3          |
|            |                                                  |                               |               |             |

| A/C        | Offense Statute                        | Address                      | Reported Date | Dist |
|------------|----------------------------------------|------------------------------|---------------|------|
| С          | THEFT 3D SHOPLIFTING                   | 9200 N NEVADA ST             | 10/27/2021    | P4   |
| С          | THEFT 3D SHOPLIFTING                   | 9600 N NEWPORT HWY           | 10/26/2021    | P3   |
| С          | THEFT 3D SHOPLIFTING                   | 9600 N NEWPORT HWY           | 10/28/2021    | P3   |
| С          | THEFT 3D SHOPLIFTING                   | 9600 N NEWPORT HWY           | 10/28/2021    | Р3   |
| С          | THEFT 3D SHOPLIFTING                   | 9600 N NEWPORT HWY           | 10/27/2021    | P3   |
| С          | THEFT 3D SHOPLIFTING                   | 9600 N NEWPORT HWY           | 10/28/2021    | P3   |
| С          | THEFT 3D SHOPLIFTING                   | 5800 N DIVISION ST           | 10/28/2021    | P3   |
| С          | THEFT 3D SHOPLIFTING                   | 8700 N DIVISION ST           | 10/28/2021    | P3   |
| С          | THEFT 3D SHOPLIFTING                   | 5800 N DIVISION ST           | 10/29/2021    | P3   |
| С          | THEFT 3D SHOPLIFTING                   | 4700 N DIVISION ST           | 10/24/2021    |      |
| С          | THEFT 3D SHOPLIFTING                   | 4700 N DIVISION ST           | 10/24/2021    |      |
| С          | THEFT 3D SHOPLIFTING                   | 9600 N NEWPORT HWY           | 10/25/2021    |      |
| С          | THEFT 3D SHOPLIFTING                   | 9100 N NEWPORT HWY           | 10/26/2021    |      |
| С          | THEFT 3D SHOPLIFTING                   | 7700 N DIVISION ST           | 10/28/2021    |      |
| С          | THEFT 3D SHOPLIFTING                   | 4700 N DIVISION ST           | 10/27/2021    |      |
| С          | THEFT 3D VEHICLE PARTS AND ACCESSORIES | 9200 N COLTON ST             | 10/25/2021    | Р3   |
| С          | THEFT 3D VEHICLE PARTS AND ACCESSORIES | 6100 N MAYFAIR ST            | 10/27/2021    | P3   |
| Α          | THEFT OF MOTOR VEHICLE                 | 8500 N MAYFAIR ST            | 10/25/2021    | Р3   |
| С          | THEFT OF MOTOR VEHICLE                 | 1300 E DECATUR AVE           | 10/26/2021    | P4   |
| С          | THEFT OF MOTOR VEHICLE                 | 1200 E QUEEN AVE             | 10/27/2021    | P3   |
| С          | THEFT OF MOTOR VEHICLE                 | 8800 N HILL N DALE ST        | 10/29/2021    | P3   |
| С          | THEFT OF MOTOR VEHICLE                 | 700 E NEBRASKA AVE           | 10/29/2021    | P2   |
| <u>SPB</u> | <u>3WH</u>                             |                              |               |      |
| С          | ASSAULT 1D                             | E NEBRASKA AVE / N HELENA ST | 10/24/2021    | P4   |
| С          | ASSAULT 2D                             | 1400 E WABASH AVE            | 10/24/2021    | P4   |
| С          | BURGLARY 1D FROM RESIDENCE             | 1400 E WABASH AVE            | 10/24/2021    | P4   |
| С          | ROBBERY 1D CARJACKING                  | E WABASH AVE / N NAPA ST     | 10/25/2021    | P4   |
| С          | THEFT OF MOTOR VEHICLE                 | 1700 E CROWN AVE             | 10/27/2021    | P3   |
|            |                                        |                              |               |      |