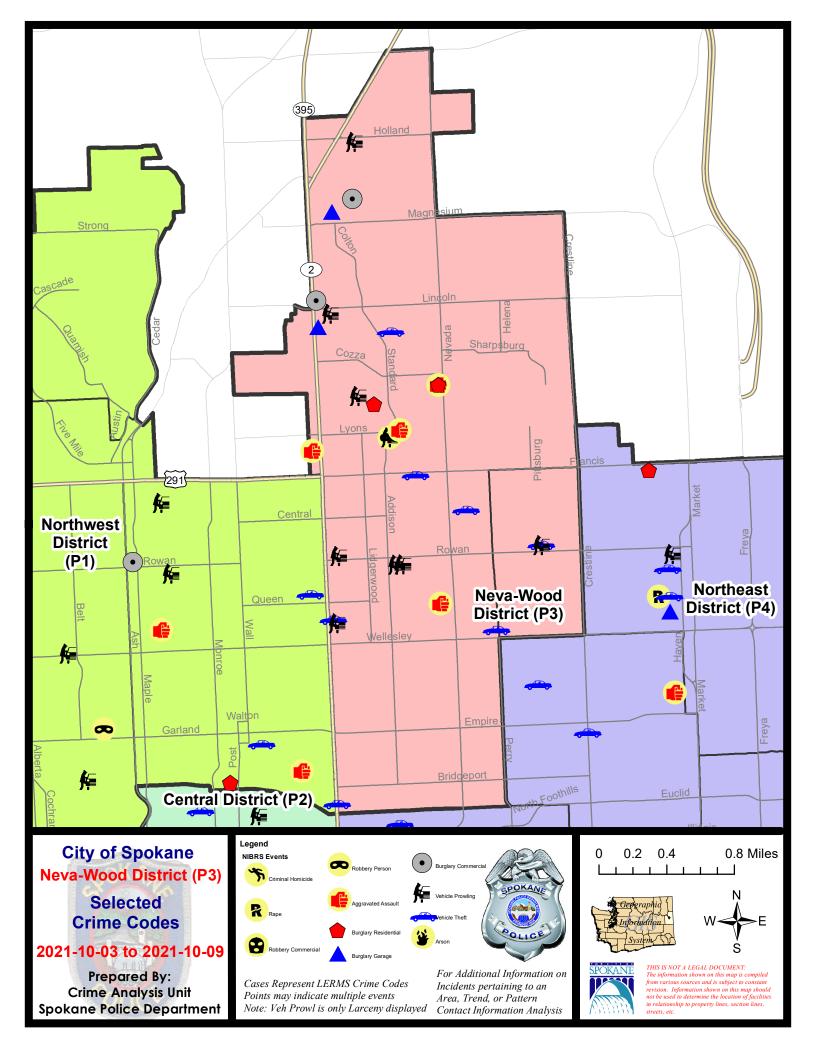

#### NE - Neva-Wood District (P3)

|           |                                                                                                                                 | 7 Da                   | y Compari                   | son                                              | 28 Da                           | ay Compar                       | rison                                                         | YTL                                 | D Comparis                         | son                                                   |
|-----------|---------------------------------------------------------------------------------------------------------------------------------|------------------------|-----------------------------|--------------------------------------------------|---------------------------------|---------------------------------|---------------------------------------------------------------|-------------------------------------|------------------------------------|-------------------------------------------------------|
| NIBRS Ca  | tegories (Part 1 Selected)                                                                                                      | Current                | Prior                       | Percent                                          | Current                         | Prior                           | Percent                                                       | Current                             | Prior                              | Percent                                               |
| Violent   | Criminal Homicide<br>Rape<br>Robbery - Commercial<br>Robbery - Person<br>Aggravated Assault - Non DV<br>Aggravated Assault - DV | 0<br>0<br>1<br>1<br>3  | 0<br>0<br>0<br>2<br>0       | -50.00%                                          | 0<br>2<br>2<br>2<br>7<br>4      | 0<br>2<br>2<br>2<br>10<br>5     | 0.00%<br>0.00%<br>-30.00%<br>-20.00%                          | 2<br>32<br>16<br>22<br>66<br>50     | 3<br>21<br>24<br>22<br>59<br>38    | -33.33<br>52.38<br>-33.33<br>0.00<br>11.86<br>31.58   |
|           | Violent Total:                                                                                                                  | 5                      | 2                           | 150.00%                                          | 17                              | 21                              | -19.05%                                                       | 188                                 | 167                                | 12.57                                                 |
| Property  | Burglary - Residential<br>Burglary Garage<br>Burglary Commercial<br>Larceny<br>Vehicle Theft<br>Arson                           | 2<br>2<br>36<br>7<br>0 | 2<br>5<br>1<br>44<br>6<br>0 | 0.00%<br>-60.00%<br>100.00%<br>-18.18%<br>16.67% | 12<br>14<br>4<br>170<br>25<br>0 | 13<br>5<br>11<br>150<br>29<br>2 | -7.69%<br>180.00%<br>-63.64%<br>13.33%<br>-13.79%<br>-100.00% | 94<br>66<br>67<br>1470<br>142<br>10 | 97<br>81<br>75<br>1550<br>169<br>9 | -3.09<br>-18.52<br>-10.67<br>-5.16<br>-15.98<br>11.11 |
|           | Property Total:                                                                                                                 | 49                     | 58                          | -15.52%                                          | 225                             | 210                             | 7.14%                                                         | 1849                                | 1981                               | -6.66                                                 |
| Prelimina | ry Part 1 Crime Totals:                                                                                                         | 54                     | 60                          | -10.00%                                          | 242                             | 231                             | 4.76%                                                         | 2037                                | 2148                               | -5.17                                                 |
|           | Current 7 Day Period:                                                                                                           |                        |                             | 10/9/2021                                        |                                 | ay Period                       |                                                               | 9/26/2021 -                         |                                    |                                                       |
|           | Current 28 Day Period:<br>Current YTD Day Period:                                                                               |                        | 12/2021 -<br>/1/2021 -      | 10/9/2021                                        | Prior 28<br>Prior YT            | Day Perio                       | d:                                                            | 8/15/2021 -<br>1/1/2020 -           | 9/11/2021                          |                                                       |

NE - Neva-Wood District (P3)

#### 10/3/2021 TO 10/9/2021

| <u>A/C</u> | Offense Statute                            | <u>Address</u>        | Reported Date | Dist |
|------------|--------------------------------------------|-----------------------|---------------|------|
| <u>SPB</u> | <u>3NL</u>                                 |                       |               |      |
| С          | ASSAULT 1D                                 | 0 W HOUSTON AVE       | 10/7/2021     | P2   |
| С          | ASSAULT 2D                                 | 800 E QUEEN AVE       | 10/3/2021     | P4   |
| С          | ASSAULT 2D                                 | 7000 N NEVADA ST      | 10/5/2021     | P2   |
| С          | ASSAULT 2D                                 | 6700 N STANDARD ST    | 10/6/2021     | P4   |
| С          | BURGLARY 1D FROM RESIDENCE                 | 7000 N NEVADA ST      | 10/5/2021     | P2   |
| С          | BURGLARY 1D GARAGE                         | 8800 N COLTON ST      | 10/9/2021     | P3   |
| С          | BURGLARY 2D COMMERCIAL                     | 7900 N DIVISION ST    | 10/3/2021     | P4   |
| С          | BURGLARY 2D COMMERCIAL                     | 8800 N HILL N DALE ST | 10/3/2021     | P2   |
| С          | BURGLARY 2D GARAGE                         | 7700 N DIVISION ST    | 10/8/2021     | P3   |
| С          | MAIL THEFT                                 | 300 E HOFFMAN AVE     | 10/6/2021     | P3   |
| С          | RESIDENTIAL BURGLARY                       | 7000 N WISCOMB ST     | 10/5/2021     | P3   |
| С          | RETAIL THEFT WITH SPECIAL CIRCUMSTANCES 2D | 9600 N NEWPORT HWY    | 10/4/2021     | P3   |
| С          | RETAIL THEFT WITH SPECIAL CIRCUMSTANCES 3D | 9700 N NEWPORT HWY    | 10/5/2021     | P3   |
| С          | ROBBERY 1D PERSON                          | 6600 N ADDISON ST     | 10/3/2021     | P4   |
| С          | THEFT 2D FROM BUILDING                     | 7600 N DAKOTA ST      | 10/5/2021     | P3   |
| С          | THEFT 2D FROM BUILDING                     | 400 E MAGNESIUM RD    | 10/7/2021     | P3   |
| С          | THEFT 2D FROM MOTOR VEHICLE                | 500 E NORTH AVE       | 10/4/2021     | P3   |
| С          | THEFT 2D FROM MOTOR VEHICLE                | 5500 N DIVISION ST    | 10/6/2021     | P3   |
| С          | THEFT 2D FROM MOTOR VEHICLE                | 7000 N COLTON ST      | 10/7/2021     | P3   |
| С          | THEFT 2D FROM MOTOR VEHICLE                | 500 E NORTH AVE       | 10/4/2021     |      |
| С          | THEFT 2D FROM MOTOR VEHICLE                | 400 E HOLLAND AVE     | 10/6/2021     |      |
| С          | THEFT 3D ALL OTHER                         | 6500 N PITTSBURG ST   | 10/6/2021     | P3   |
| С          | THEFT 3D ALL OTHER                         | 6200 N NEVADA ST      | 10/6/2021     | P3   |
| С          | THEFT 3D ALL OTHER                         | 600 E FRANCIS AVE     | 10/9/2021     | P3   |
| С          | THEFT 3D ALL OTHER                         | 200 E LACROSSE AVE    | 10/4/2021     |      |
| С          | THEFT 3D CITY FROM MOTOR VEHICLE           | 6600 N ADDISON ST     | 10/3/2021     | P4   |
| С          | THEFT 3D CITY SHOPLIFTING                  | 5800 N DIVISION ST    | 10/4/2021     | P4   |
| С          | THEFT 3D FROM BUILDING                     | 9200 N NEVADA ST      | 10/3/2021     | P3   |
| С          | THEFT 3D FROM BUILDING                     | 9200 N COLTON ST      | 10/5/2021     | P3   |
| С          | THEFT 3D FROM BUILDING                     | 5800 N DIVISION ST    | 10/7/2021     | P3   |
| С          | THEFT 3D FROM MOTOR VEHICLE                | 4700 N DIVISION ST    | 10/4/2021     | P3   |
| С          | THEFT 3D SHOPLIFTING                       | 9600 N NEWPORT HWY    | 10/5/2021     | P3   |
| С          | THEFT 3D SHOPLIFTING                       | 5800 N DIVISION ST    | 10/6/2021     | P3   |
| С          | THEFT 3D SHOPLIFTING                       | 6600 N DIVISION ST    | 10/5/2021     | P3   |
| С          | THEFT 3D SHOPLIFTING                       | 5800 N DIVISION ST    | 10/7/2021     | P3   |
| C          | THEFT 3D SHOPLIFTING                       | 4700 N DIVISION ST    | 10/8/2021     | P3   |
| С          | THEFT 3D SHOPLIFTING                       | 9600 N NEWPORT HWY    | 10/8/2021     | P3   |
| С          | THEFT 3D SHOPLIFTING                       | 6600 N DIVISION ST    | 10/6/2021     |      |

For protection of victim privacy, the entire address on sexual assault crimes has been redacted.

| <u>A/C</u> | Offense Statute                        | Address             | Reported Date | Dist |
|------------|----------------------------------------|---------------------|---------------|------|
| С          | THEFT 3D SHOPLIFTING                   | 6600 N DIVISION ST  | 10/6/2021     |      |
| С          | THEFT 3D SHOPLIFTING                   | 6600 N DIVISION ST  | 10/6/2021     |      |
| С          | THEFT 3D SHOPLIFTING                   | 9600 N NEWPORT HWY  | 10/6/2021     |      |
| С          | THEFT 3D VEHICLE PARTS AND ACCESSORIES | 1200 E WESTVIEW CT  | 10/8/2021     | P3   |
| С          | THEFT 3D VEHICLE PARTS AND ACCESSORIES | 7800 N DIVISION ST  | 10/7/2021     | P1   |
| С          | THEFT OF A FIREARM FROM MOTOR VEHICLE  | 7800 N DIVISION ST  | 10/7/2021     | P3   |
| С          | THEFT OF MOTOR VEHICLE                 | 1100 E CENTRAL AVE  | 10/4/2021     | P4   |
| С          | THEFT OF MOTOR VEHICLE                 | 1300 E BROAD AVE    | 10/4/2021     | P4   |
| С          | THEFT OF MOTOR VEHICLE                 | 7600 N DAKOTA ST    | 10/5/2021     | P3   |
| С          | THEFT OF MOTOR VEHICLE                 | 3100 N DIVISION ST  | 10/7/2021     | P2   |
| С          | THEFT OF MOTOR VEHICLE                 | 4700 N DIVISION ST  | 10/7/2021     | P3   |
| С          | THEFT OF MOTOR VEHICLE                 | 600 E FRANCIS AVE   | 10/9/2021     | P3   |
| <u>SPB</u> | <u>3WH</u>                             |                     |               |      |
| С          | MAIL THEFT                             | 2000 E CENTRAL AVE  | 10/6/2021     | P3   |
| А          | THEFT 3D FROM MOTOR VEHICLE            | 1700 E NEBRASKA AVE | 10/6/2021     | P3   |
| С          | THEFT 3D VEHICLE PARTS AND ACCESSORIES | 5400 N HELENA ST    | 10/8/2021     | P3   |
| А          | THEFT OF MOTOR VEHICLE                 | 1700 E NEBRASKA AVE | 10/6/2021     | P3   |