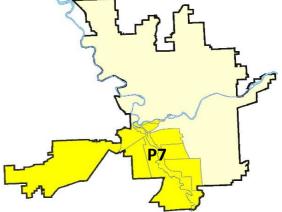

#### SW - Southwest District (P7)

|           |                                                                                                       | 7 Da                   | y Compari              | son                                                   | 28 Da                   | ay Compai                    | rison                                                          | YTI                               | D Comparis                           | on                                                       |
|-----------|-------------------------------------------------------------------------------------------------------|------------------------|------------------------|-------------------------------------------------------|-------------------------|------------------------------|----------------------------------------------------------------|-----------------------------------|--------------------------------------|----------------------------------------------------------|
| NIBRS Ca  | tegories (Part 1 Selected)                                                                            | Current                | Prior                  | Percent                                               | Current                 | Prior                        | Percent                                                        | Current                           | Prior                                | Percent                                                  |
| Violent   | Criminal Homicide<br>Rape<br>Robbery - Commercial<br>Robbery - Person<br>Aggravated Assault - Non DV  | 0<br>0<br>0<br>0       | 0<br>2<br>0<br>0<br>0  | -100.00%                                              | 0<br>5<br>0<br>0<br>4   | 0<br>3<br>1<br>0<br>2        | 66.67%<br>-100.00%                                             | 2<br>28<br>3<br>10<br>39          | 1<br>24<br>2<br>22<br>41             | 100.00<br>16.67<br>50.00<br>-54.55<br>-4.88              |
|           | Aggravated Assault - DV<br>Violent Total:                                                             | 1                      | 0                      | -50.00%                                               | 1                       | 8                            | -87.50%<br>-28.57%                                             | 37<br>119                         | 24<br>114                            | 54.17<br>4.39                                            |
| Property  | Burglary - Residential<br>Burglary Garage<br>Burglary Commercial<br>Larceny<br>Vehicle Theft<br>Arson | 1<br>0<br>11<br>2<br>0 | 4<br>1<br>22<br>3<br>0 | -75.00%<br>-100.00%<br>-100.00%<br>-50.00%<br>-33.33% | 7<br>5<br>92<br>18<br>0 | 10<br>1<br>6<br>78<br>8<br>1 | -30.00%<br>400.00%<br>-16.67%<br>17.95%<br>125.00%<br>-100.00% | 77<br>49<br>38<br>778<br>110<br>6 | 101<br>64<br>43<br>1051<br>123<br>11 | -23.76<br>-23.44<br>-11.63<br>-25.98<br>-10.57<br>-45.45 |
|           | Property Total:                                                                                       | 14                     | 31                     | -54.84%                                               | 127                     | 104                          | 22.12%                                                         | 1058                              | 1393                                 | -24.05                                                   |
| Prelimina | ry Part 1 Crime Totals:                                                                               | 15                     | 33                     | -54.55%                                               | 137                     | 118                          | 16.10%                                                         | 1177                              | 1507                                 | -2                                                       |
|           | Current 7 Day Period:<br>Current 28 Day Period:                                                       |                        |                        | 10/9/2021<br>10/9/2021                                |                         | ay Period<br>Day Perio       |                                                                | 9/26/2021 -<br>8/15/2021 -        |                                      |                                                          |

#### SE - Southwest District (P7)

| <u>A/C</u> | <u>Offense Statute</u>                 | Address                     | Reported Date | <u>Dist</u> |
|------------|----------------------------------------|-----------------------------|---------------|-------------|
| <u>SPE</u> | <u>)78A</u>                            |                             |               |             |
| С          | THEFT 3D FROM MOTOR VEHICLE            | 2100 W RIVERSIDE AVE        | 10/8/2021     | P7          |
| С          | THEFT 3D VEHICLE PARTS AND ACCESSORIES | 1700 W 1ST AVE              | 10/5/2021     |             |
| <u>SP</u>  | <u> </u>                               |                             |               |             |
| С          | RESIDENTIAL BURGLARY                   | 1100 W 11TH AVE             | 10/6/2021     | P7          |
| С          | THEFT 2D FROM MOTOR VEHICLE            | 1200 W 5TH AVE              | 10/4/2021     | P7          |
| С          | THEFT 3D FROM MOTOR VEHICLE            | W 9TH AVE / W ROCKWOOD BLVD | 10/7/2021     | P7          |
| С          | THEFT 3D FROM MOTOR VEHICLE            | 200 W 9TH AVE               | 10/7/2021     | P7          |
| С          | THEFT 3D FROM MOTOR VEHICLE            | 0 W ROCKWOOD BLVD           | 10/8/2021     | P7          |
| А          | THEFT 3D FROM MOTOR VEHICLE            | 500 W 6TH AVE               | 10/8/2021     | P7          |
| С          | THEFT OF MOTOR VEHICLE                 | 1200 W 5TH AVE              | 10/4/2021     | P7          |
| С          | THEFT OF MOTOR VEHICLE                 | 600 S ADAMS ST              | 10/5/2021     | P7          |
| <u>SP</u>  | <u>07CS</u>                            |                             |               |             |
| С          | THEFT 2D FROM MOTOR VEHICLE            | 200 W 30TH AVE              | 10/7/2021     | P7          |
| <u>SPC</u> | <u> 27GT</u>                           |                             |               |             |
| С          | THEFT 3D VEHICLE PARTS AND ACCESSORIES | 2400 S CANYON WOODS LN      | 10/5/2021     | P7          |
| <u>SPC</u> | D7PV                                   |                             |               |             |
| С          | THEFT 2D FROM MOTOR VEHICLE            | 200 N CEDAR ST              | 10/6/2021     | P7          |
| <u>SPC</u> | <u> 27WH</u>                           |                             |               |             |
| С          | THEFT 2D FROM MOTOR VEHICLE            | 3100 W 4TH AVE              | 10/5/2021     | P7          |
| <u>SPC</u> | D7WP                                   |                             |               |             |
| С          | ASSAULT 2D                             | 1100 S RUSSELL RD           | 10/4/2021     | P7          |