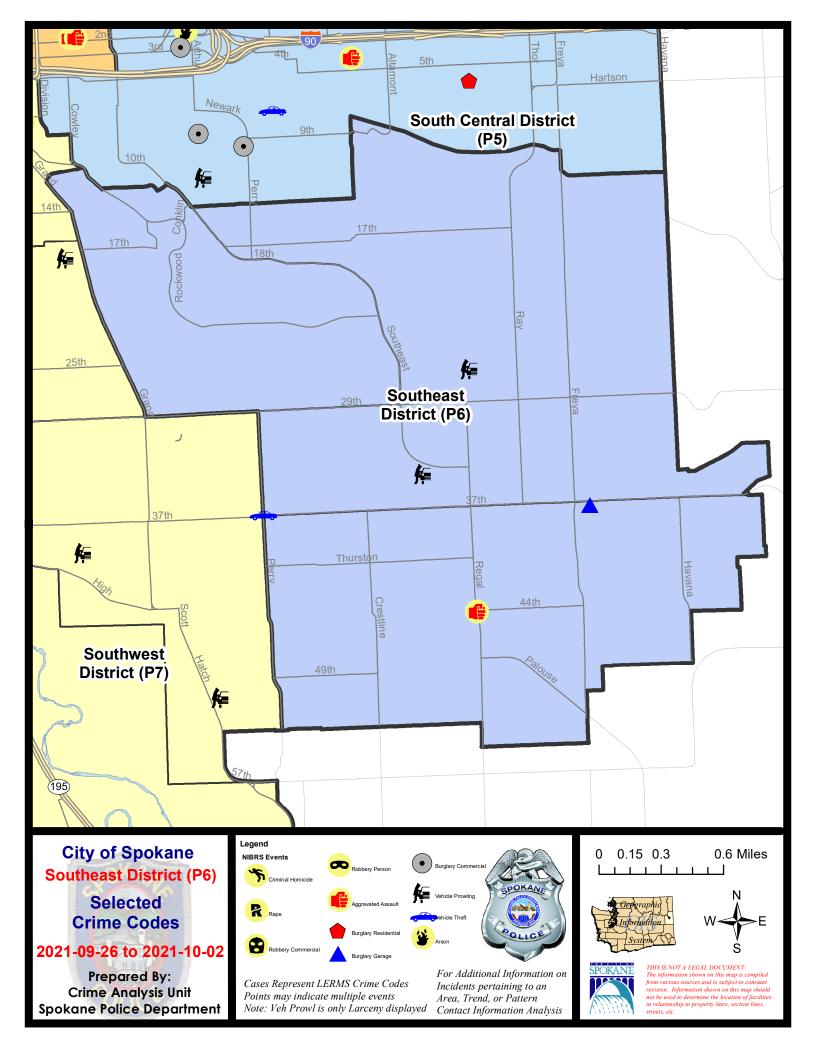

#### SE - Southeast District (P6)

|           |                                                                                                                                 | 7 Da                       | ay Compari                 | ison                         | 28 Da                                               | ay Compa                     | rison                                              | YT                               | D Comparis                            | on                                                            |
|-----------|---------------------------------------------------------------------------------------------------------------------------------|----------------------------|----------------------------|------------------------------|-----------------------------------------------------|------------------------------|----------------------------------------------------|----------------------------------|---------------------------------------|---------------------------------------------------------------|
| NIBRS Ca  | ategories (Part 1 Selected)                                                                                                     | Current                    | Prior                      | Percent                      | Current                                             | Prior                        | Percent                                            | Current                          | Prior                                 | Percent                                                       |
| Violent   | Criminal Homicide<br>Rape<br>Robbery - Commercial<br>Robbery - Person<br>Aggravated Assault - Non DV<br>Aggravated Assault - DV | 0<br>1<br>0<br>0<br>0<br>0 | 0<br>0<br>0<br>0<br>1<br>0 | -100.00%                     | 0<br>1<br>0<br>0<br>1<br>0                          | 0<br>1<br>0<br>2<br>2        | 0.00%<br>-50.00%<br>-100.00%                       | 0<br>7<br>1<br>3<br>13<br>14     | 1<br>10<br>5<br>6<br>10<br>14         | -100.00%<br>-30.00%<br>-80.00%<br>-50.00%<br>30.00%           |
|           | Violent Total:                                                                                                                  | 1                          | 1                          | 0.00%                        | 2                                                   | 5                            | -60.00%                                            | 38                               | 46                                    | -17.39%                                                       |
| Property  | Burglary - Residential<br>Burglary Garage<br>Burglary Commercial<br>Larceny<br>Vehicle Theft<br>Arson                           | 1<br>1<br>0<br>4<br>0<br>0 | 0<br>1<br>0<br>7<br>1<br>0 | 0.00%<br>-42.86%<br>-100.00% | $ \begin{array}{r} 3\\ 0\\ 32\\ 4\\ 0 \end{array} $ | 2<br>2<br>5<br>48<br>10<br>0 | 50.00%<br>50.00%<br>-100.00%<br>-33.33%<br>-60.00% | 45<br>33<br>12<br>379<br>47<br>4 | 53<br>74<br>18<br>489<br>52<br>5<br>5 | -15.09%<br>-55.41%<br>-33.33%<br>-22.49%<br>-9.62%<br>-20.00% |
|           | Property Total:                                                                                                                 | 6                          | 9                          | -33.33%                      | 42                                                  | 67                           | -37.31%                                            | 520                              | 691                                   | -24.75%                                                       |
| Prelimina | ry Part 1 Crime Totals:                                                                                                         | 7                          | 10                         | -30.00%                      | 44                                                  | 72                           | -38.89%                                            | 558                              | 737                                   | -24.29%                                                       |
|           | Current 7 Day Period:<br>Current 28 Day Period:                                                                                 |                            |                            | 10/9/2021                    |                                                     | ay Period<br>Day Perio       |                                                    |                                  | 10/2/2021                             |                                                               |
|           | Current YTD Day Period:                                                                                                         |                            | 1/1/2021 -                 | 10/9/2021                    | Prior YT                                            | D Period:                    |                                                    | 1/1/2020 -                       | 10/9/2020                             | )                                                             |

#### SE - Southeast District (P6)

| <u>A/C</u> | Offense Statute                       | Address            | Reported Date | <u>Dist</u> |
|------------|---------------------------------------|--------------------|---------------|-------------|
| <u>SPC</u> | <u>6LH</u>                            |                    |               |             |
| С          | BURGLARY 2D GARAGE                    | 1400 E 16TH AVE    | 10/5/2021     |             |
| С          | RAPE OF A CHILD 1D                    |                    | 10/4/2021     | P6          |
| С          | RESIDENTIAL BURGLARY                  | 1500 E 37TH AVE    | 10/6/2021     | P6          |
| С          | THEFT 2D FROM MOTOR VEHICLE           | 2800 S RAY ST      | 10/5/2021     | P6          |
| С          | THEFT 3D FROM BUILDING                | 1600 E 30TH AVE    | 10/4/2021     | P6          |
| С          | THEFT 3D FROM MOTOR VEHICLE           | 2100 E ALTAMONT PL | 10/6/2021     | P6          |
| С          | THEFT OF A FIREARM FROM MOTOR VEHICLE | 2600 E 33RD AVE    | 10/3/2021     | P6          |
|            |                                       |                    |               |             |