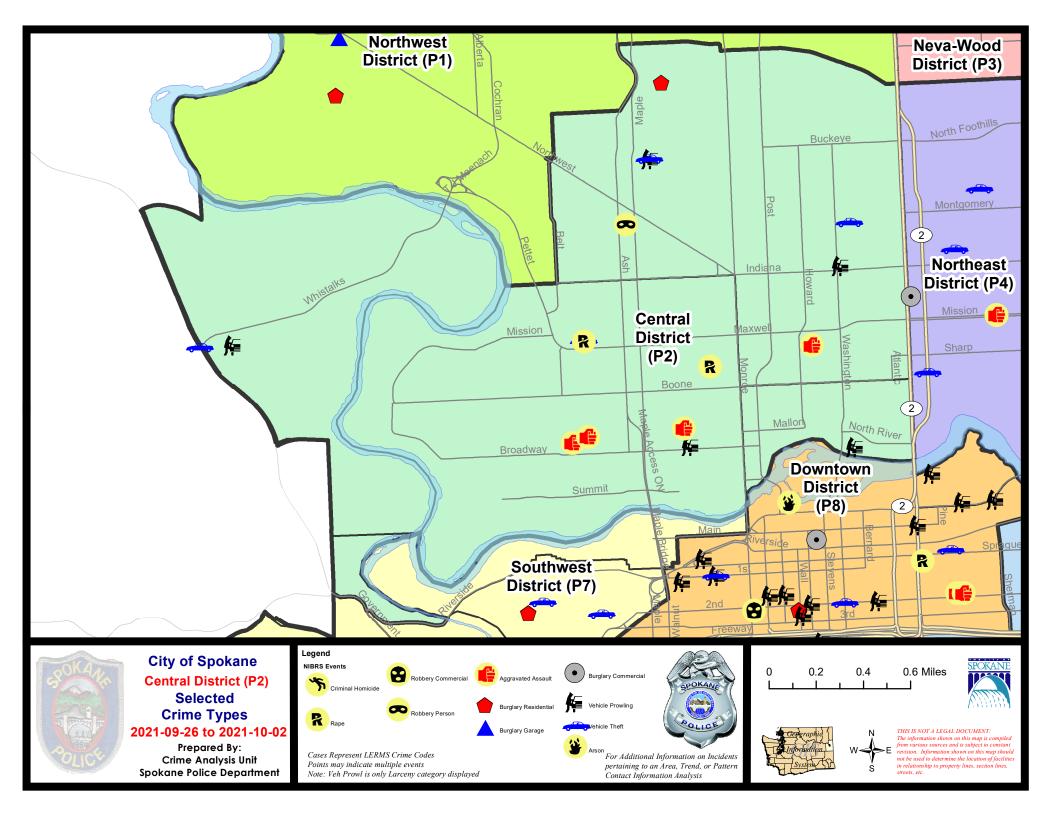

#### NW - Central District (P2)

#### 10/3/2021 TO 10/9/2021

| <u>A/C</u> | Offense Statute                            | Address                        | Reported Date | Dist |
|------------|--------------------------------------------|--------------------------------|---------------|------|
| <u>SPA</u> | 2EG                                        |                                |               |      |
| с          | ASSAULT 1D                                 | N WALL ST / W KNOX AVE         | 10/5/2021     | P1   |
| С          | BURGLARY 2D COMMERCIAL                     | 1000 W NORTHWEST BLVD          | 10/5/2021     | P1   |
| С          | BURGLARY 2D GARAGE                         | 800 W MONTGOMERY AVE           | 10/3/2021     | P2   |
| С          | HARASSMENT FELONY WEAPON INVOLVED          | 2200 N MONROE ST               | 10/5/2021     | P1   |
| С          | TAKING MOTOR VEHICLE WITHOUT PERMISSION 2D | 1100 W DALTON AVE              | 10/9/2021     | P2   |
| С          | THEFT 3D CITY ALL OTHER                    | W NORTHWEST BLVD / N MAPLE ST  | 10/3/2021     | P1   |
| А          | THEFT 3D FROM MOTOR VEHICLE                | 600 W EUCLID AVE               | 10/7/2021     | P2   |
| С          | THEFT 3D SHOPLIFTING                       | 1600 W NORTHWEST BLVD          | 10/6/2021     |      |
| С          | THEFT 3D SHOPLIFTING                       | 1600 W NORTHWEST BLVD          | 10/6/2021     |      |
| С          | THEFT 3D VEHICLE PARTS AND ACCESSORIES     | 1000 W KNOX AVE                | 10/8/2021     | P2   |
| С          | THEFT 3D VEHICLE PARTS AND ACCESSORIES     | 2900 N DIVISION ST             | 10/9/2021     | P2   |
| С          | THEFT OF A FIREARM FROM MOTOR VEHICLE      | 2000 W MONTGOMERY AVE          | 10/9/2021     | P2   |
| С          | THEFT OF MOTOR VEHICLE                     | 800 W MONTGOMERY AVE           | 10/3/2021     | P2   |
| С          | THEFT OF MOTOR VEHICLE                     | 400 W SHARP AVE                | 10/5/2021     | P1   |
| С          | THEFT OF MOTOR VEHICLE                     | 2700 N DIVISION ST             | 10/6/2021     | P2   |
| <u>SPA</u> | 2RS                                        |                                |               |      |
| С          | THEFT 3D FROM MOTOR VEHICLE                | 300 W NORTH RIVER DR           | 10/6/2021     | P2   |
| С          | THEFT 3D FROM MOTOR VEHICLE                | 300 W NORTH RIVER DR           | 10/8/2021     | P2   |
| С          | THEFT 3D FROM MOTOR VEHICLE                | 300 W NORTH RIVER DR           | 10/8/2021     | P2   |
| <u>SPA</u> | 2WC                                        |                                |               |      |
| С          | BURGLARY 2D GARAGE                         | 1700 W COLLEGE AVE             | 10/6/2021     | P2   |
| С          | HARASSMENT FELONY WEAPON INVOLVED          | 2100 W MAXWELL AVE             | 10/4/2021     | P2   |
| С          | RAPE OF A CHILD 1D                         |                                | 10/5/2021     | P1   |
| С          | RESIDENTIAL BURGLARY                       | 1200 W AUGUSTA AVE             | 10/4/2021     | P2   |
| С          | RESIDENTIAL BURGLARY                       | 1800 W AUGUSTA AVE             | 10/4/2021     | P2   |
| С          | ROBBERY 1D CARJACKING                      | W BROADWAY AVE / N CHESTNUT ST | 10/3/2021     | P2   |
| С          | THEFT 2D FROM MOTOR VEHICLE                | 1400 W SPOFFORD AVE            | 10/7/2021     | P2   |
| С          | THEFT 2D VEHICLE PARTS AND ACCESSORIES     | N ASH ST / W SHARP AVE         | 10/4/2021     | P1   |
| С          | THEFT 3D CITY SHOPLIFTING                  | 1000 W SUMMIT PKWY             | 10/9/2021     | P1   |
| С          | THEFT OF MOTOR VEHICLE                     | N ASH ST / W SHARP AVE         | 10/4/2021     | P1   |
| С          | THEFT OF MOTOR VEHICLE                     | 800 N SUMMIT BLVD              | 10/5/2021     | P1   |
| С          | THEFT OF MOTOR VEHICLE                     | 2000 W SHARP AVE               | 10/7/2021     | P1   |
| <u>SPA</u> | 2WH                                        |                                |               |      |
| С          | ASSAULT 1D                                 | 1100 N GOVERNMENT WAY          | 10/3/2021     | P1   |
| С          | THEFT 3D FROM MOTOR VEHICLE                | 1600 N RIVER RIDGE BLVD        | 10/4/2021     |      |
| С          | THEFT 3D VEHICLE PARTS AND ACCESSORIES     | 2800 W ELLIOTT DR              | 10/9/2021     | P2   |
| С          | THEFT 3D VEHICLE PARTS AND ACCESSORIES     | 3800 W WHISTALKS WAY           | 10/4/2021     |      |
|            |                                            |                                |               |      |

For protection of victim privacy, the entire address on sexual assault crimes has been redacted.

#### A/C Offense Statute

THEFT OF A FIREARM FROM MOTOR VEHICLE С

**Address** 1600 N RIVER RIDGE BLVD

10/6/2021