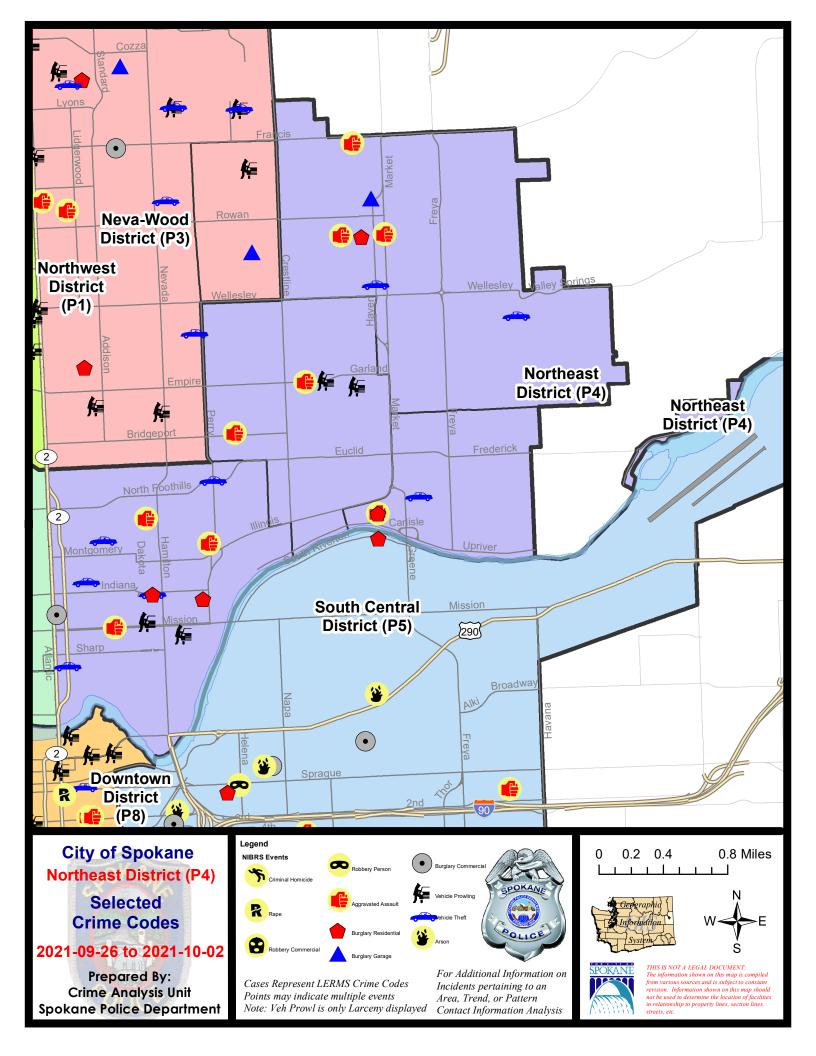

#### NE - Northeast District (P4)

|           |                                                                                                       | 7 Da                         | ay Compari                  | ison                                               | 28 D                         | ay Compa                      | rison                                                      | YTI                                 | D Comparis                          | on                                                     |
|-----------|-------------------------------------------------------------------------------------------------------|------------------------------|-----------------------------|----------------------------------------------------|------------------------------|-------------------------------|------------------------------------------------------------|-------------------------------------|-------------------------------------|--------------------------------------------------------|
| NIBRS Ca  | tegories (Part 1 Selected)                                                                            | Current                      | Prior                       | Percent                                            | Current                      | Prior                         | Percent                                                    | Current                             | Prior                               | Percent                                                |
| Violent   | Criminal Homicide<br>Rape<br>Robbery - Commercial                                                     | 0<br>1<br>0                  | 0 0 0                       |                                                    | 0 1 1                        | 0<br>4<br>0                   | -75.00%                                                    | 1<br>28<br>6                        | 4<br>25<br>4                        | -75.00%<br>12.00%<br>50.00%                            |
|           | Robbery - Person<br>Aggravated Assault - Non DV<br>Aggravated Assault - DV                            | 0<br>1<br>1                  | 0<br>7<br>2                 | -85.71%<br>-50.00%                                 | 1<br>9<br>10                 | 3<br>9<br>5                   | -66.67%<br>0.00%<br>100.00%                                | 27<br>63<br>47                      | 23<br>63<br>34                      | 17.39%<br>0.00%<br>38.24%                              |
|           | Violent Total:                                                                                        | 3                            | 9                           | -66.67%                                            | 22                           | 21                            | 4.76%                                                      | 172                                 | 153                                 | 12.42%                                                 |
| Property  | Burglary - Residential<br>Burglary Garage<br>Burglary Commercial<br>Larceny<br>Vehicle Theft<br>Arson | 3<br>2<br>2<br>18<br>10<br>0 | 4<br>1<br>1<br>24<br>8<br>0 | -25.00%<br>100.00%<br>100.00%<br>-25.00%<br>25.00% | 9<br>4<br>7<br>83<br>28<br>1 | 12<br>3<br>4<br>74<br>23<br>3 | -25.00%<br>33.33%<br>75.00%<br>12.16%<br>21.74%<br>-66.67% | 102<br>44<br>50<br>839<br>166<br>16 | 100<br>62<br>48<br>995<br>158<br>15 | 2.00%<br>-29.03%<br>4.17%<br>-15.68%<br>5.06%<br>6.67% |
|           | Property Total:                                                                                       | 35                           | 38                          | -7.89%                                             | 132                          | 119                           | 10.92%                                                     | 1217                                | 1378                                | -11.68%                                                |
| Prelimina | ry Part 1 Crime Totals:                                                                               | 38                           | 47                          | -19.15%                                            | 154                          | 140                           | 10.00%                                                     | 1389                                | 1531                                | -9.27%                                                 |
|           | Current 7 Day Period:<br>Current 28 Day Period:                                                       |                              |                             | 10/9/2021<br>10/9/2021                             |                              | Day Perioc<br>Day Peric       |                                                            |                                     | 10/2/2021<br>9/11/2021              |                                                        |
|           | Current YTD Day Period:                                                                               | 1                            | 1/1/2021 -                  | 10/9/2021                                          | Prior YT                     | D Period:                     |                                                            | 1/1/2020 -                          | 10/9/2020                           | )                                                      |

#### NE - Northeast District (P4)

| <u>A/C</u> | Offense Statute                        | Address                           | Reported Date | Dist |
|------------|----------------------------------------|-----------------------------------|---------------|------|
| <u>Spe</u> | 34 <u>BE</u>                           |                                   |               |      |
| С          | ASSAULT 2D                             | 4100 N REGAL ST                   | 10/6/2021     | P4   |
| С          | BURGLARY 2D COMMERCIAL                 | 4100 N REGAL ST                   | 10/5/2021     | P4   |
| С          | THEFT 3D VEHICLE PARTS AND ACCESSORIES | 2700 N MARKET ST                  | 10/6/2021     | P4   |
| С          | THEFT 3D VEHICLE PARTS AND ACCESSORIES | 3900 N MARKET ST                  | 10/9/2021     | P4   |
| С          | THEFT OF MOTOR VEHICLE                 | E PROVIDENCE AVE / N CRESTLINE ST | 10/7/2021     | P4   |
| С          | THEFT OF MOTOR VEHICLE                 | 1600 E ROCKWELL AVE               | 10/9/2021     | P4   |
| <u>SPB</u> | 34HI                                   |                                   |               |      |
| С          | BURGLARY 2D GARAGE                     | 2900 E WABASH AVE                 | 10/5/2021     | P4   |
| С          | RAPE 2D                                |                                   | 10/4/2021     | P4   |
| С          | RESIDENTIAL BURGLARY                   | 6200 N LACEY ST                   | 10/4/2021     | P4   |
| С          | THEFT 2D FROM MOTOR VEHICLE            | 2900 E SANSON AVE                 | 10/4/2021     | P4   |
| С          | THEFT 3D CITY FROM BUILDING            | 2500 E SANSON AVE                 | 10/9/2021     | P4   |
| С          | THEFT 3D VEHICLE PARTS AND ACCESSORIES | 4700 N NELSON ST                  | 10/9/2021     | P4   |
| С          | THEFT OF MOTOR VEHICLE                 | 5200 N REGAL ST                   | 10/3/2021     | P4   |
| С          | THEFT OF MOTOR VEHICLE                 | 2900 E OLYMPIC AVE                | 10/8/2021     | P4   |
| <u>Spe</u> | <u>34LO</u>                            |                                   |               |      |
| С          | ASSAULT 1D                             | 1500 E ILLINOIS AVE               | 10/3/2021     | P1   |
| С          | BURGLARY 2D COMMERCIAL                 | 700 N DIVISION ST                 | 10/5/2021     | P2   |
| С          | BURGLARY 2D GARAGE                     | 500 E BOONE AVE                   | 10/4/2021     | P4   |
| С          | IBR Purposes Only - All Other Larceny  | 1500 E ILLINOIS AVE               | 10/6/2021     | P1   |
| С          | RESIDENTIAL BURGLARY                   | 1900 N ADDISON ST                 | 10/5/2021     | P2   |
| С          | RESIDENTIAL BURGLARY                   | 300 E BALDWIN AVE                 | 10/7/2021     | P3   |
| С          | THEFT 1D FROM MOTOR VEHICLE            | 1200 N SUPERIOR ST                | 10/7/2021     | P4   |
| С          | THEFT 2D ALL OTHER                     | 700 E ERMINA AVE                  | 10/5/2021     |      |
| С          | THEFT 2D FROM BUILDING                 | 1700 N DAKOTA ST                  | 10/8/2021     | P3   |
| С          | THEFT 2D FROM MOTOR VEHICLE            | E BOONE AVE / N HAMILTON ST       | 10/9/2021     | P4   |
| С          | THEFT 2D VEHICLE PARTS AND ACCESSORIES | N MORTON ST / E INDIANA AVE       | 10/4/2021     |      |
| С          | THEFT 2D VEHICLE PARTS AND ACCESSORIES | 900 E TRENT AVE                   | 10/7/2021     |      |
| С          | THEFT 3D ALL OTHER                     | 1500 E ILLINOIS AVE               | 10/4/2021     | P4   |
| С          | THEFT 3D FROM MOTOR VEHICLE            | 800 E BALDWIN AVE                 | 10/6/2021     | P4   |
| С          | THEFT 3D FROM MOTOR VEHICLE            | 1000 E SINTO AVE                  | 10/6/2021     | P4   |
| С          | THEFT 3D FROM MOTOR VEHICLE            | 200 E ERMINA AVE                  | 10/3/2021     |      |
| С          | THEFT 3D VEHICLE PARTS AND ACCESSORIES | 800 E AUGUSTA AVE                 | 10/8/2021     |      |
| С          | THEFT OF MOTOR VEHICLE                 | 300 E ERMINA AVE                  | 10/3/2021     | P4   |
| А          | THEFT OF MOTOR VEHICLE                 | 500 E FAIRVIEW AVE                | 10/4/2021     | P4   |
| С          | THEFT OF MOTOR VEHICLE                 | 500 E BOONE AVE                   | 10/5/2021     | P4   |
| С          | THEFT OF MOTOR VEHICLE                 | 1100 E MISSION AVE                | 10/6/2021     | P4   |

| <u>A/C</u> | Offense Statute                        | Address              | Reported Date | Dist |
|------------|----------------------------------------|----------------------|---------------|------|
| С          | THEFT OF MOTOR VEHICLE                 | 300 E BALDWIN AVE    | 10/7/2021     | P3   |
| С          | THEFT OF MOTOR VEHICLE                 | 1700 N DAKOTA ST     | 10/8/2021     | P3   |
| <u>Spe</u> | 4 <b>MI</b>                            |                      |               |      |
| С          | THEFT 3D VEHICLE PARTS AND ACCESSORIES | 4200 E CLEVELAND AVE | 10/8/2021     | P4   |