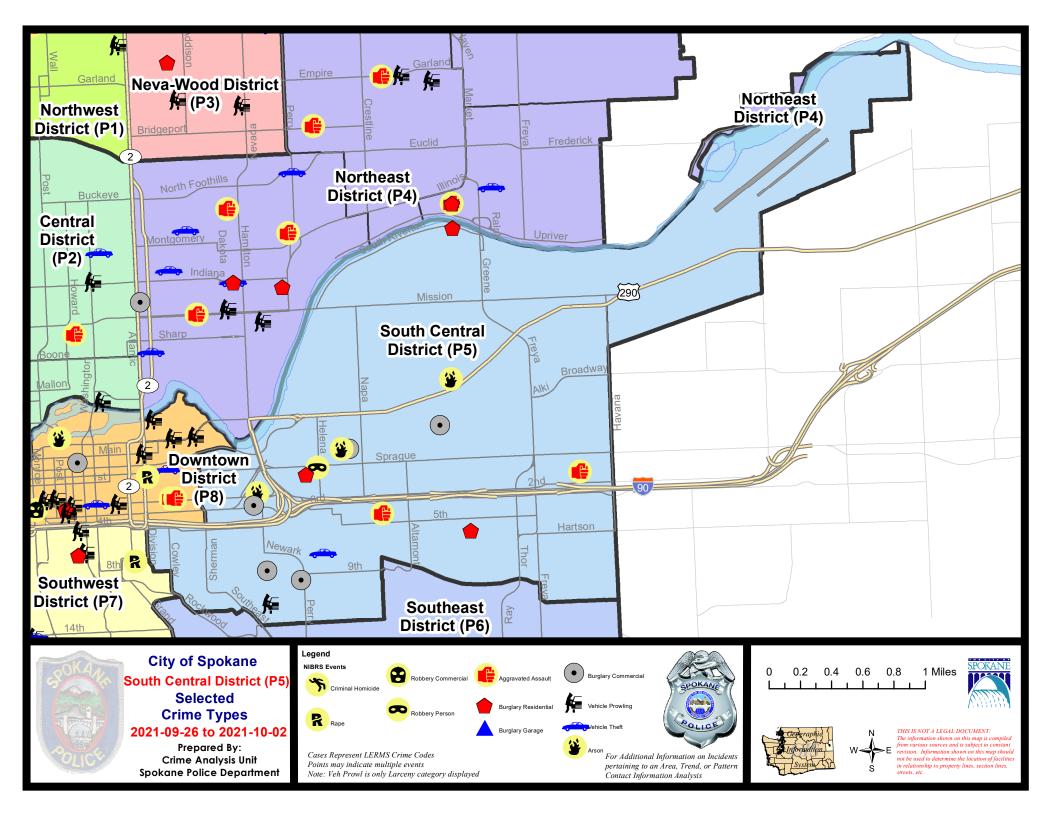

#### SE - South Central District (P5)

|           |                              | 7 Da    | y Compari  | son       | 28 Da     | ay Compai | rison            | YTL         | ) Comparis | on               |
|-----------|------------------------------|---------|------------|-----------|-----------|-----------|------------------|-------------|------------|------------------|
| NIBRS Ca  | tegories (Part 1 Selected)   | Current | Prior      | Percent   | Current   | Prior     | Percent          | Current     | Prior      | Percent          |
| /iolent   | Criminal Homicide            | 0       | 0          |           | 0         | 0         |                  | 0           | 2          | -100.009         |
|           | Rape<br>Robbery - Commercial | 0       | 0          |           | 0         | 2         | -100.00%         | 26          | 19<br>2    | 36.849<br>50.009 |
|           | Robbery - Person             | 0       | 1          | -100.00%  | 3         | 1         | 200.00%          | 17          | 17         | 0.009            |
|           | Aggravated Assault - Non DV  | 0       | 0          | -100.0078 | 2         | 5         | -60.00%          | 53          | 45         | 17.78%           |
|           | Aggravated Assault - DV      | 3       | 2          | 50.00%    | 6         | 5         | 20.00%           | 46          | 34         | 35.29%           |
|           | Violent Total:               | 3       | 3          | 0.00%     | 11        | 13        | -15.38%          | 145         | 119        | 21.85%           |
| Property  | Burglary - Residential       | 1       | 3          | -66.67%   | 6         | 4         | 50.00%           | 53          | 75         | -29.33%          |
|           | Burglary Garage              | 1       | 0          |           | 3         | 4         | -25.00%          | 25          | 26         | -3.85%           |
|           | Burglary Commercial          | 1       | 7          | -85.71%   | 11        | 3         | 266.67%          | 48          | 59         | -18.64%          |
|           | Larceny<br>Vehicle Theft     | 12<br>3 | 9<br>0     | 33.33%    | 55<br>13  | 72<br>12  | -23.61%          | 611         | 689        | -11.32%          |
|           | Arson                        | 1       | 3          | -66.67%   | 6         | 12        | 8.33%<br>500.00% | 104<br>17   | 115<br>10  | -9.57%<br>70.00% |
|           | Property Total:              | 19      | 22         | -13.64%   | 94        | 96        | -2.08%           | 858         | 974        | -11.91%          |
| Prelimina | ry Part 1 Crime Totals:      | 22      | 25         | -12.00%   | 105       | 109       | -3.67%           | 1003        | 1093       | -8.23%           |
|           | Current 7 Day Period:        | 10      | )/3/2021 - | 10/9/2021 | Prior 7 D | ay Period | l:               | 9/26/2021 - | 10/2/2021  |                  |
|           | Current 28 Day Period:       | 9/      | 12/2021 -  | 10/9/2021 | Prior 28  | Day Perio | d:               | 8/15/2021 - | 9/11/2021  |                  |
|           | Current YTD Day Period:      | 1       | /1/2021 -  | 10/9/2021 | Prior YT  | D Period: |                  | 1/1/2020 -  | 10/9/2020  |                  |

Note: On 2/10/21 a portion of the Police Block SPC5EC became part of the Downtown Precinct (SPD8EC); Consequently activity in P5 will appear lower if compared to printed CompStat reports prior to 2/10/21