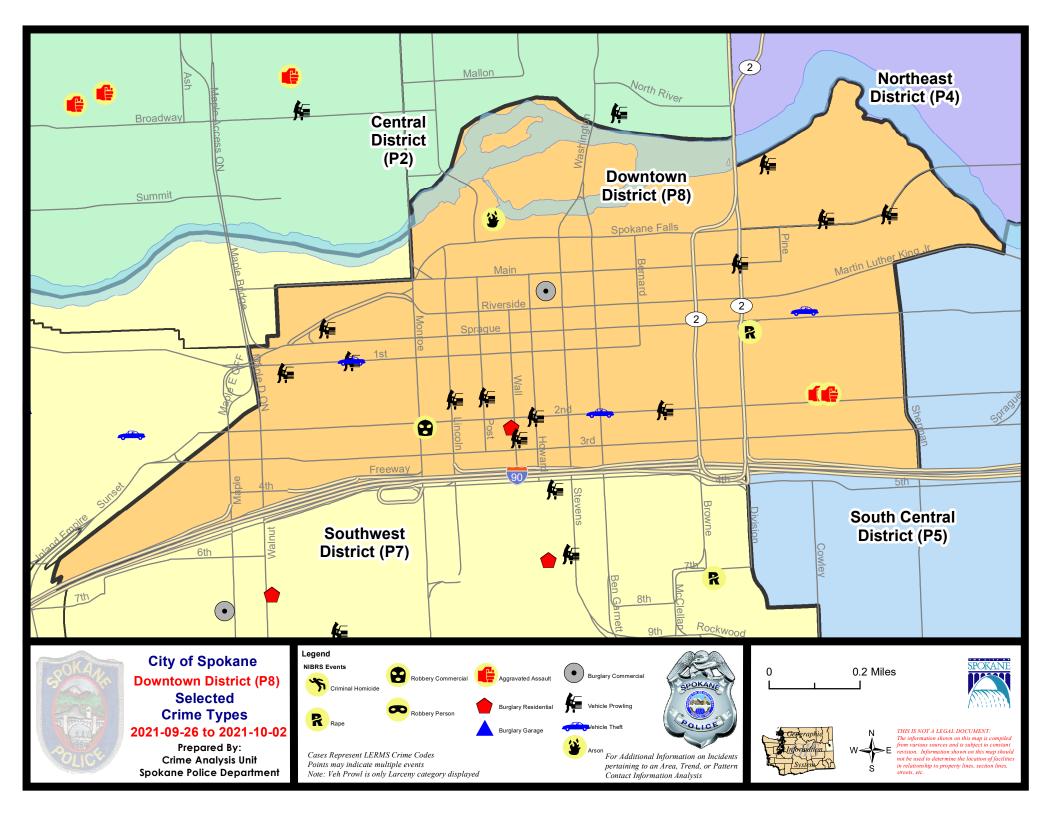

# SPOKANE POLICE DEPARTMENT DOWNTOWN Police Service Area

**PSA Commander** 

**Captain David Singley** 

POLICE SUMMARY - Ending: Saturday, October 9, 2021

DOWNTOWN PRECINCT (P8)