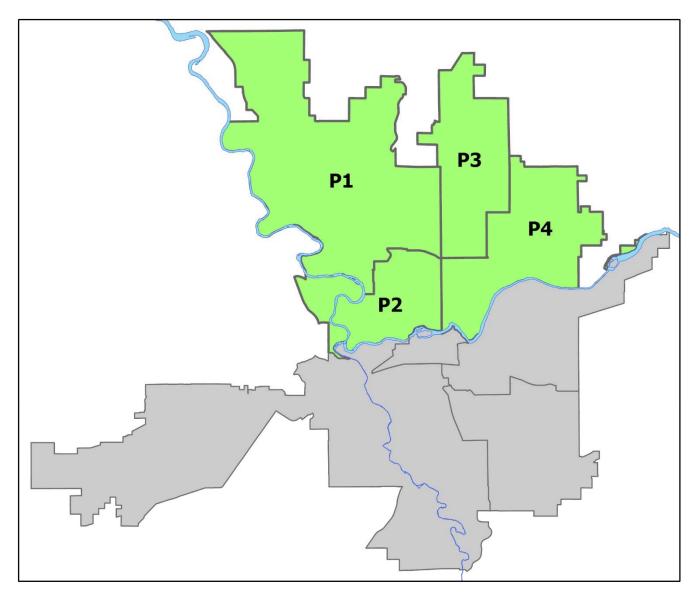

# SPOKANE POLICE DEPARTMENT NORTH Police Service Area

### PSA Commander

#### **Captain Mark Griffiths**

Northwest District (P1) Central District (P2) Neva-Wood District (P3) Northeast District (P4)

POLICE SUMMARY - Ending: Saturday, October 9, 2021