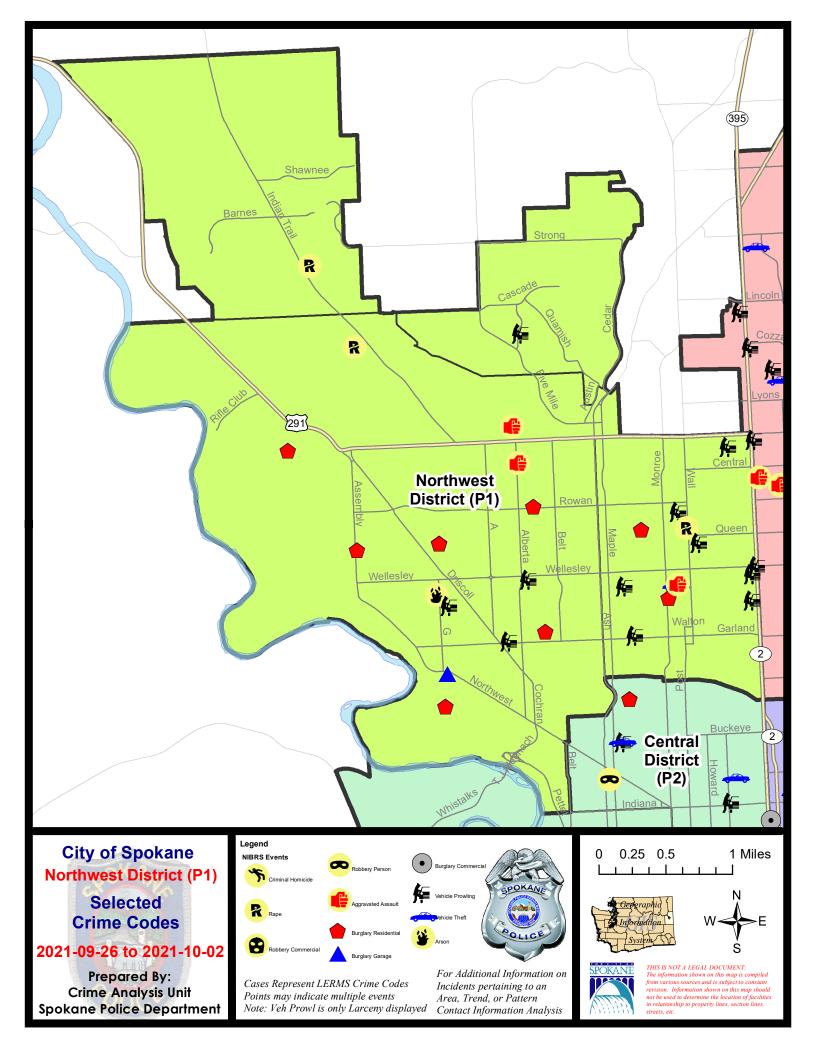

#### NW - Northwest District (P1)

|           |                             | 7 Da    | ay Compari | ison      | 28 Da     | ay Compa  | rison   | YT          | D Comparis | son     |
|-----------|-----------------------------|---------|------------|-----------|-----------|-----------|---------|-------------|------------|---------|
| NIBRS Ca  | ategories (Part 1 Selected) | Current | Prior      | Percent   | Current   | Prior     | Percent | Current     | Prior      | Percent |
| Violent   | Criminal Homicide           | 0       | 0          |           | 0         | 0         |         | 1           | 1          | 0.00%   |
|           | Rape                        | 0       | 3          | -100.00%  | 4         | 4         | 0.00%   | 30          | 18         | 66.67%  |
|           | Robbery - Commercial        | 0       | 0          |           | 2         | 1         | 100.00% | 9           | 6          | 50.00%  |
|           | Robbery - Person            | 1       | 0          |           | 2         | 3         | -33.33% | 19          | 13         | 46.15%  |
|           | Aggravated Assault - Non DV | 2       | 2          | 0.00%     | 6         | 1         | 500.00% | 31          | 24         | 29.17%  |
|           | Aggravated Assault - DV     | 1       | 1          | 0.00%     | 4         | 3         | 33.33%  | 35          | 36         | -2.78%  |
|           | Violent Total:              | 4       | 6          | -33.33%   | 18        | 12        | 50.00%  | 125         | 98         | 27.55%  |
| Property  | Burglary - Residential      | 2       | 9          | -77.78%   | 14        | 8         | 75.00%  | 92          | 80         | 15.00%  |
|           | Burglary Garage             | 2       | 1          | 100.00%   | 8         | 5         | 60.00%  | 73          | 95         | -23.16% |
|           | Burglary Commercial         | 1       | 0          |           | 2         | 4         | -50.00% | 24          | 20         | 20.00%  |
|           | Larceny                     | 13      | 18         | -27.78%   | 69        | 75        | -8.00%  | 806         | 993        | -18.83% |
|           | Vehicle Theft               | 2       | 2          | 0.00%     | 10        | 22        | -54.55% | 104         | 94         | 10.64%  |
|           | Arson                       | 0       | 1          | -100.00%  | 1         | 1         | 0.00%   | 12          | 10         | 20.00%  |
|           | Property Total:             | 20      | 31         | -35.48%   | 104       | 115       | -9.57%  | 1111        | 1292       | -14.01% |
| Prelimina | ry Part 1 Crime Totals:     | 24      | 37         | -35.14%   | 122       | 127       | -3.94%  | 1236        | 1390       | -11.08% |
|           | Current 7 Day Period:       | 1(      | )/3/2021 - | 10/9/2021 | Prior 7 D | ay Period | 1:      | 9/26/2021 - | 10/2/2021  | I       |
|           | Current 28 Day Period:      | 9/      | 12/2021 -  | 10/9/2021 | Prior 28  | Day Perio | od:     | 8/15/2021 - | 9/11/2021  | ł       |
|           | Current YTD Day Period:     | 1       | 1/1/2021 - | 10/9/2021 | Prior YT  | D Period: |         | 1/1/2020 -  | 10/9/2020  | )       |

#### NW - Northwest District (P1)

| <u>A/C</u> | Offense Statute                        | Address                      | Reported Date | <u>Dist</u> |
|------------|----------------------------------------|------------------------------|---------------|-------------|
| <u>SPA</u> | <u>1BS</u>                             |                              |               |             |
| С          | THEFT 3D SHOPLIFTING                   | 1800 W FRANCIS AVE           | 10/6/2021     | P1          |
| <u>Spa</u> | 1NH                                    |                              |               |             |
| С          | ASSAULT 2D                             | 3500 N CALISPEL ST           | 10/8/2021     | P1          |
| С          | ASSAULT 2D                             | N CEDAR ST / W WABASH AVE    | 10/9/2021     | P1          |
| А          | BURGLARY 2D COMMERCIAL                 | 1600 W ROWAN AVE             | 10/9/2021     | P1          |
| С          | RESIDENTIAL BURGLARY                   | 800 W CORA AVE               | 10/8/2021     | P1          |
| С          | THEFT 2D FROM MOTOR VEHICLE            | 1300 W DALKE AVE             | 10/4/2021     | P1          |
| С          | THEFT 2D FROM MOTOR VEHICLE            | 5400 N HAWTHORNE ST          | 10/8/2021     | P1          |
| С          | THEFT 3D SHOPLIFTING                   | 3400 N DIVISION ST           | 10/5/2021     | P1          |
| С          | THEFT 3D SHOPLIFTING                   | 3400 N DIVISION ST           | 10/9/2021     | P1          |
| С          | THEFT OF MOTOR VEHICLE                 | 600 W PROVIDENCE AVE         | 10/4/2021     | P1          |
| С          | THEFT OF MOTOR VEHICLE                 | 300 W QUEEN AVE              | 10/7/2021     | P1          |
| <u>SPA</u> | 1 <u>NW</u>                            |                              |               |             |
| С          | BURGLARY 1D FROM RESIDENCE             | 6200 N CAMBRIDGE DR          | 10/3/2021     | P1          |
| А          | BURGLARY 1D GARAGE                     | 2300 W NORTHWEST BLVD        | 10/5/2021     | P1          |
| С          | BURGLARY 2D GARAGE                     | 3400 W FAIRVIEW AVE          | 10/7/2021     |             |
| С          | HARASSMENT FELONY WEAPON INVOLVED      | 6200 N CAMBRIDGE DR          | 10/3/2021     | P1          |
| С          | MAIL THEFT                             | 5700 N ALBERTA ST            | 10/4/2021     | P1          |
| А          | ROBBERY 1D PERSON                      | 3900 N CANNON ST             | 10/5/2021     | P1          |
| С          | THEFT 1D FROM MOTOR VEHICLE            | N ALAMEDA BLVD / W QUEEN AVE | 10/6/2021     | P1          |
| С          | THEFT 2D ALL OTHER                     | 4800 N ELM ST                | 10/5/2021     | P1          |
| С          | THEFT 2D FROM MOTOR VEHICLE            | 2100 W GLASS AVE             | 10/5/2021     |             |
| С          | THEFT 3D ALL OTHER                     | 2100 W FAIRVIEW AVE          | 10/5/2021     | P1          |
| С          | THEFT 3D FROM MOTOR VEHICLE            | 2200 W WELLESLEY AVE         | 10/5/2021     | P1          |
| С          | THEFT 3D VEHICLE PARTS AND ACCESSORIES | 2300 W NORTHWEST BLVD        | 10/4/2021     | P1          |
| С          | THEFT 3D VEHICLE PARTS AND ACCESSORIES | 4300 N ASH ST                | 10/5/2021     | P1          |
|            |                                        |                              |               |             |