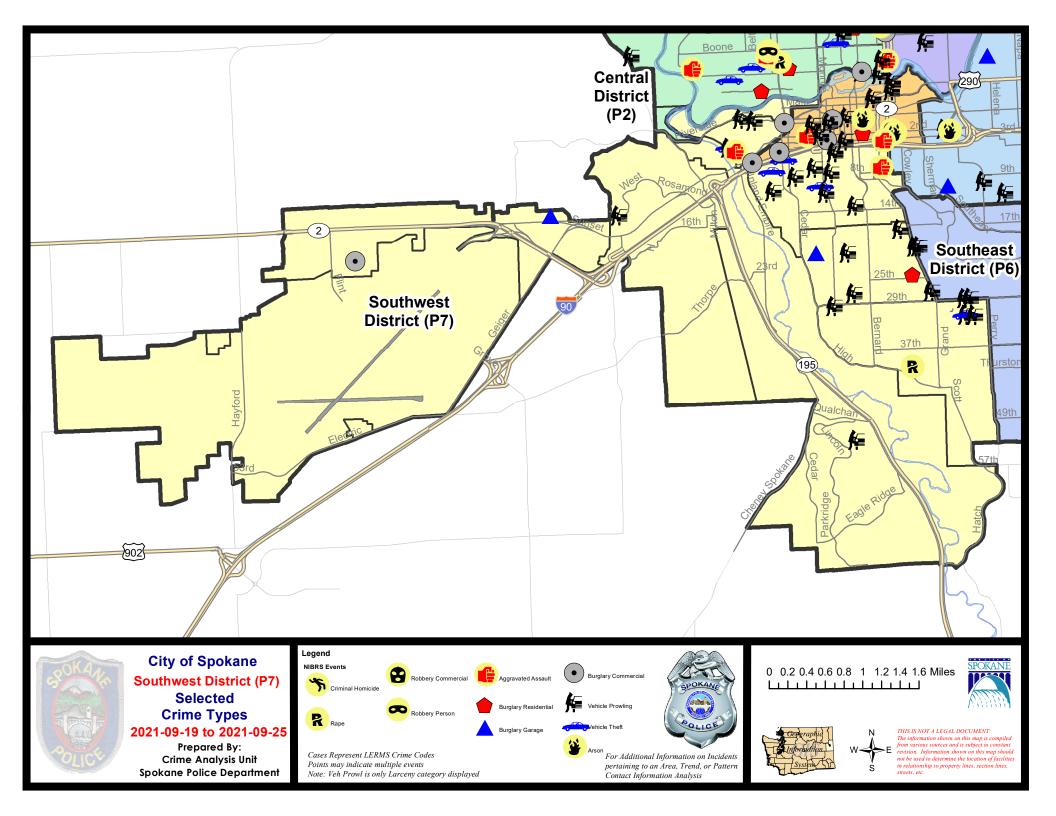

#### **SW - Southwest District (P7)**

#### SE - Southwest District (P7)

| A/C | Offense Statute                            | <u>Address</u>                   | Reported Date | <u>Dist</u> |
|-----|--------------------------------------------|----------------------------------|---------------|-------------|
| SPD | 27BA                                       |                                  |               |             |
| Α   | ASSAULT 2D                                 | S SPRUCE ST / S COEUR D ALENE ST | 9/25/2021     | P7          |
| С   | BURGLARY 2D COMMERCIAL                     | 1500 W RIVERSIDE AVE             | 9/19/2021     | P7          |
| С   | BURGLARY 2D FENCED AREA                    | 2300 W 2ND AVE                   | 9/24/2021     | P7          |
| С   | THEFT 2D ALL OTHER                         | 1900 W SUNSET BLVD               | 9/19/2021     | P7          |
| С   | THEFT 2D FROM MOTOR VEHICLE                | 2100 W RIVERSIDE AVE             | 9/20/2021     | P7          |
| С   | THEFT 2D FROM MOTOR VEHICLE                | W RIVERSIDE AVE / S CANNON ST    | 9/21/2021     | P7          |
| С   | THEFT 3D ALL OTHER                         | 2100 W 2ND AVE                   | 9/24/2021     | P5          |
| С   | THEFT 3D FROM BUILDING                     | 1500 W RIVERSIDE AVE             | 9/19/2021     | P7          |
| С   | THEFT 3D FROM MOTOR VEHICLE                | 300 S COEUR D ALENE ST           | 9/21/2021     | P7          |
| Α   | THEFT OF MOTOR VEHICLE                     | 300 S COEUR D ALENE ST           | 9/21/2021     | P7          |
| SPD | 7CH                                        |                                  |               |             |
| С   | ASSAULT 1D                                 | 100 W 8TH AVE                    | 9/25/2021     | P5          |
| С   | BURGLARY 2D FENCED AREA                    | 500 W 7TH AVE                    | 9/22/2021     | P7          |
| С   | THEFT 2D FROM BUILDING                     | 400 S JEFFERSON ST               | 9/20/2021     | P7          |
| С   | THEFT 2D FROM MOTOR VEHICLE                | 800 W 5TH AVE                    | 9/23/2021     | P7          |
| С   | THEFT 2D FROM MOTOR VEHICLE                | 1100 W 7TH AVE                   | 9/24/2021     | P7          |
| С   | THEFT 2D FROM MOTOR VEHICLE                | 500 W 13TH AVE                   | 9/25/2021     | P7          |
| С   | THEFT 2D VEHICLE PARTS AND ACCESSORIES     | 1700 W 7TH AVE                   | 9/20/2021     | P7          |
| С   | THEFT 3D FROM MOTOR VEHICLE                | 1400 W 8TH AVE                   | 9/20/2021     | P7          |
| С   | THEFT 3D FROM MOTOR VEHICLE                | 1000 S CHERRY ST                 | 9/22/2021     | P7          |
| С   | THEFT 3D FROM MOTOR VEHICLE                | 700 S LINCOLN ST                 | 9/22/2021     | P7          |
| С   | THEFT 3D FROM MOTOR VEHICLE                | 800 W 5TH AVE                    | 9/23/2021     | P7          |
| С   | THEFT 3D FROM MOTOR VEHICLE                | 1000 W 11TH AVE                  | 9/24/2021     | P5          |
| С   | THEFT 3D FROM MOTOR VEHICLE                | 800 W 5TH AVE                    | 9/25/2021     | P7          |
| С   | THEFT 3D VEHICLE PARTS AND ACCESSORIES     | 1400 W 11TH AVE                  | 9/21/2021     | P7          |
| С   | THEFT 3D VEHICLE PARTS AND ACCESSORIES     | 100 W 8TH AVE                    | 9/21/2021     | P5          |
| С   | THEFT 3D VEHICLE PARTS AND ACCESSORIES     | 1000 S CHERRY ST                 | 9/22/2021     | P7          |
| Α   | THEFT OF MOTOR VEHICLE                     | 1700 W 7TH AVE                   | 9/20/2021     | P7          |
| С   | THEFT OF MOTOR VEHICLE                     | 500 S MAPLE ST                   | 9/22/2021     | P7          |
| С   | THEFT OF MOTOR VEHICLE                     | 900 S MONROE ST                  | 9/25/2021     | P7          |
| SPD | <u> </u>                                   |                                  |               |             |
| С   | RAPE 2D                                    |                                  | 9/19/2021     | Oth         |
| С   | TAKING MOTOR VEHICLE WITHOUT PERMISSION 2D | 3100 S ARTHUR ST                 | 9/20/2021     | P5          |
| С   | THEFT 2D FROM MOTOR VEHICLE                | 3100 S ARTHUR ST                 | 9/20/2021     | P5          |
| С   | THEFT 3D FROM MOTOR VEHICLE                | 1100 E 32ND AVE                  | 9/20/2021     | P7          |
| С   | THEFT 3D FROM MOTOR VEHICLE                | 2900 S LINCOLN DR                | 9/23/2021     |             |
| С   | THEFT 3D SHOPLIFTING                       | 3000 S GRAND BLVD                | 9/20/2021     | P7          |

| A/C | Offense Statute                       | Address                           | Reported Date | Dist |
|-----|---------------------------------------|-----------------------------------|---------------|------|
| SPD | 07LC                                  |                                   |               |      |
| С   | THEFT 2D FROM MOTOR VEHICLE           | 600 W WILLAPA AVE                 | 9/20/2021     | P7   |
| SPD | <u> </u>                              |                                   |               |      |
| С   | BURGLARY 2D GARAGE                    | 1100 W 20TH AVE                   | 9/23/2021     | P7   |
| С   | RESIDENTIAL BURGLARY                  | 2400 S MANITO BLVD                | 9/23/2021     | P7   |
| С   | THEFT 2D FROM MOTOR VEHICLE           | 500 W 27TH AVE                    | 9/20/2021     | P7   |
| С   | THEFT 2D FROM MOTOR VEHICLE           | 1700 S GRAND BLVD                 | 9/21/2021     | P7   |
| С   | THEFT 3D FROM MOTOR VEHICLE           | 600 W 20TH AVE                    | 9/20/2021     | P7   |
| С   | THEFT OF A FIREARM FROM MOTOR VEHICLE | 2700 S GRAND BLVD                 | 9/23/2021     | P7   |
| SPD | <u> </u>                              |                                   |               |      |
| С   | THEFT 3D FROM BUILDING                | 1400 W CLARKE AVE                 | 9/20/2021     |      |
| SPD | <del>27WH</del>                       |                                   |               |      |
| С   | MAIL THEFT                            | 900 S F ST                        | 9/21/2021     | P7   |
| С   | THEFT 3D FROM MOTOR VEHICLE           | 1300 S WESTCLIFF PL               | 9/25/2021     | P7   |
| SPD | <u> </u>                              |                                   |               |      |
| С   | BURGLARY 2D COMMERCIAL                | W GRANITE AVE / S TECHNOLOGY BLVD | 9/21/2021     | P7   |
| С   | BURGLARY 2D GARAGE                    | 5300 W SUNSET HWY                 | 9/24/2021     | P7   |
|     |                                       |                                   |               |      |