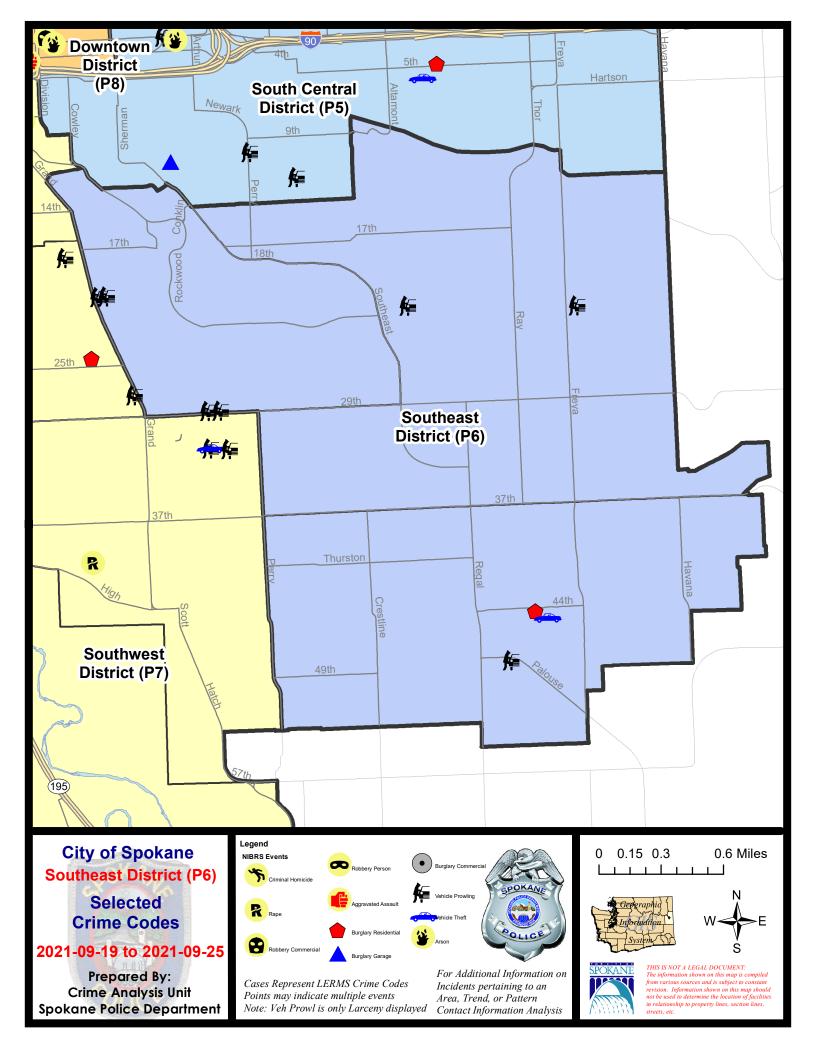

#### SE - Southeast District (P6)

#### SE - Southeast District (P6)

| A/C | Offense Statute                        | <u>Address</u>        | Reported Date | <u>Dist</u> |
|-----|----------------------------------------|-----------------------|---------------|-------------|
| SPC | 6LH                                    |                       |               |             |
| С   | MAIL THEFT                             | 2600 E 33RD AVE       | 9/21/2021     | P6          |
| С   | THEFT 2D FROM MOTOR VEHICLE            | 2200 S SOUTHEAST BLVD | 9/23/2021     | P6          |
| С   | THEFT 3D FROM MOTOR VEHICLE            | 3600 E 22ND AVE       | 9/19/2021     | P6          |
| С   | THEFT 3D SHOPLIFTING                   | 2800 E 29TH AVE       | 9/21/2021     |             |
| С   | THEFT 3D VEHICLE PARTS AND ACCESSORIES | 3600 S MT VERNON ST   | 9/23/2021     | P6          |
| SPC | 6RW                                    |                       |               |             |
| С   | THEFT 2D FROM MOTOR VEHICLE            | 1100 E 29TH AVE       | 9/22/2021     | P6          |
| С   | THEFT 2D FROM MOTOR VEHICLE            | 2000 S GRAND BLVD     | 9/22/2021     | P6          |
| С   | THEFT 3D FROM MOTOR VEHICLE            | 1000 E 29TH AVE       | 9/22/2021     | P6          |
| С   | THEFT 3D FROM MOTOR VEHICLE            | 300 E 20TH AVE        | 9/23/2021     |             |
| SPC | :6SG                                   |                       |               |             |
| С   | BURGLARY 1D FROM RESIDENCE             | 3200 E 44TH AVE       | 9/19/2021     | P7          |
| С   | MAIL THEFT                             | 4000 S LEE ST         | 9/21/2021     | P6          |
| С   | THEFT 2D FROM MOTOR VEHICLE            | 3100 E PALOUSE HWY    | 9/23/2021     | P6          |
| С   | THEFT OF MOTOR VEHICLE                 | 3300 E 44TH AVE       | 9/22/2021     | P6          |