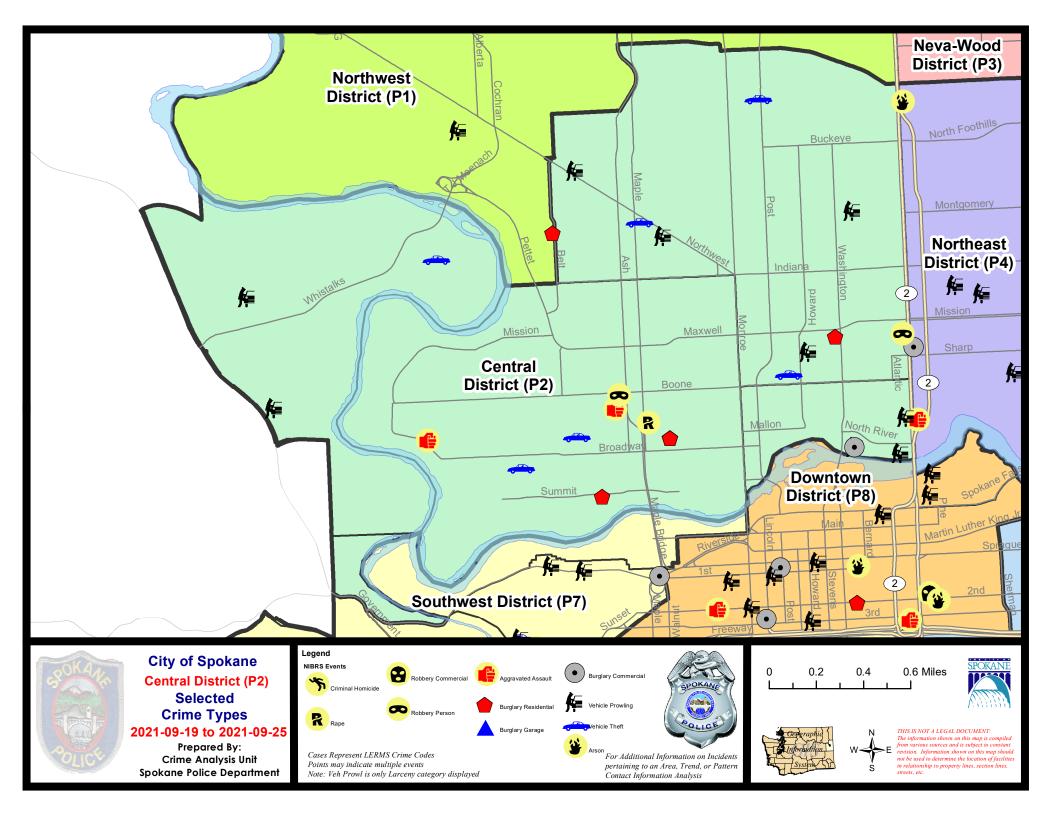

#### NW - Central District (P2)

| A/C | Offense Statute             | <u>Address</u>                   | Reported Date | <u>Dist</u> |
|-----|-----------------------------|----------------------------------|---------------|-------------|
| SPA | <u>2EG</u>                  |                                  |               |             |
| С   | BURGLARY 2D FENCED AREA     | 1900 N DIVISION ST               | 9/21/2021     | P2          |
| С   | RESIDENTIAL BURGLARY        | 1400 N WASHINGTON ST             | 9/20/2021     | P2          |
| С   | ROBBERY 1D PERSON           | 1400 N DIVISION ST               | 9/20/2021     | P4          |
| С   | THEFT 1D ALL OTHER          | 2000 N DIVISION ST               | 9/24/2021     | P2          |
| С   | THEFT 2D ALL OTHER          | 700 W BOONE AVE                  | 9/22/2021     | P2          |
| С   | THEFT 2D FROM MOTOR VEHICLE | W MONTGOMERY AVE / N CALISPEL ST | 9/24/2021     | P2          |
| С   | THEFT 2D FROM MOTOR VEHICLE | 1400 W MANSFIELD AVE             | 9/25/2021     | P2          |
| С   | THEFT 3D ALL OTHER          | 2200 N WASHINGTON ST             | 9/21/2021     | P2          |
| С   | THEFT 3D ALL OTHER          | 1200 W FAIRVIEW AVE              | 9/22/2021     |             |
| С   | THEFT 3D FROM BUILDING      | 1000 W CARLISLE AVE              | 9/21/2021     | P2          |
| С   | THEFT 3D FROM MOTOR VEHICLE | 500 W SINTO AVE                  | 9/20/2021     | P2          |
| С   | THEFT 3D FROM MOTOR VEHICLE | 1900 W NORTHWEST BLVD            | 9/20/2021     |             |
| С   | THEFT OF MOTOR VEHICLE      | 700 W BOONE AVE                  | 9/22/2021     | P2          |
| С   | THEFT OF MOTOR VEHICLE      | 800 W FREDERICK AVE              | 9/23/2021     | P2          |
| С   | THEFT OF MOTOR VEHICLE      | 1500 W NORTHWEST BLVD            | 9/24/2021     | P4          |
| SPA | <u>2RS</u>                  |                                  |               |             |
| С   | BURGLARY 2D COMMERCIAL      | 300 W NORTH RIVER DR             | 9/23/2021     | P8          |
| С   | THEFT 1D FROM MOTOR VEHICLE | 100 W NORTH RIVER DR             | 9/22/2021     | P2          |
| С   | THEFT 3D ALL OTHER          | 600 W MALLON AVE                 | 9/20/2021     | P2          |
| С   | THEFT 3D ALL OTHER          | 800 N WASHINGTON ST              | 9/25/2021     |             |
| С   | THEFT 3D FROM MOTOR VEHICLE | 900 N DIVISION ST                | 9/22/2021     | P2          |
| С   | THEFT 3D FROM MOTOR VEHICLE | 300 W NORTH RIVER DR             | 9/24/2021     | P2          |
| SPA | <u>2WC</u>                  |                                  |               |             |
| С   | ASSAULT 2D                  | 800 N SUMMIT BLVD                | 9/25/2021     | P2          |
| С   | ASSAULT 2D                  | 1700 W GARDNER AVE               | 9/25/2021     | P1          |
| С   | BURGLARY 1D FROM RESIDENCE  | 1400 W MALLON AVE                | 9/21/2021     | P1          |
| С   | MAIL THEFT                  | 1200 W COLLEGE AVE               | 9/24/2021     | P2          |
| С   | RAPE 2D                     |                                  | 9/25/2021     | P1          |
| С   | RESIDENTIAL BURGLARY        | 1400 W MALLON AVE                | 9/20/2021     | P2          |
| С   | RESIDENTIAL BURGLARY        | 1800 W SUMMIT PKWY               | 9/23/2021     | P2          |
| С   | ROBBERY 1D CARJACKING       | 1700 W BOONE AVE                 | 9/23/2021     | P1          |
| С   | THEFT 2D ALL OTHER          | 1000 W SPOFFORD AVE              | 9/19/2021     | P2          |
| С   | THEFT 2D ALL OTHER          | 2200 W MAXWELL AVE               | 9/20/2021     | P1          |
| С   | THEFT 2D ALL OTHER          | 800 N SUMMIT BLVD                | 9/25/2021     | P2          |
| С   | THEFT 2D FROM BUILDING      | 1500 N CEDAR ST                  | 9/20/2021     | P2          |
| С   | THEFT 3D FROM BUILDING      | 1100 W SHARP AVE                 | 9/25/2021     | P2          |
| С   | THEFT 3D SHOPLIFTING        | 1100 N MONROE ST                 | 9/19/2021     | P2          |
|     |                             |                                  |               |             |

| A/C | Offense Statute                        | Address               | Reported Date | <u>Dist</u> |
|-----|----------------------------------------|-----------------------|---------------|-------------|
| С   | THEFT 3D VEHICLE PARTS AND ACCESSORIES | 1400 W BROADWAY AVE   | 9/23/2021     | P2          |
| С   | THEFT OF MOTOR VEHICLE                 | 2300 W COLLEGE AVE    | 9/23/2021     | P1          |
| С   | THEFT OF MOTOR VEHICLE                 | 1900 W MALLON AVE     | 9/25/2021     | P1          |
| SPA | <u>2WH</u>                             |                       |               |             |
| С   | THEFT 3D FROM MOTOR VEHICLE            | 1200 N GOVERNMENT WAY | 9/19/2021     | P2          |
| С   | THEFT 3D FROM MOTOR VEHICLE            | 1200 N GOVERNMENT WAY | 9/19/2021     | P2          |
| Α   | THEFT 3D FROM MOTOR VEHICLE            | 3900 W RANDOLPH RD    | 9/23/2021     | P2          |
| Α   | THEFT 3D FROM MOTOR VEHICLE            | 3900 W RANDOLPH RD    | 9/23/2021     | P2          |
| С   | THEFT OF MOTOR VEHICLE                 | 2800 W ELLIOTT DR     | 9/22/2021     | P1          |