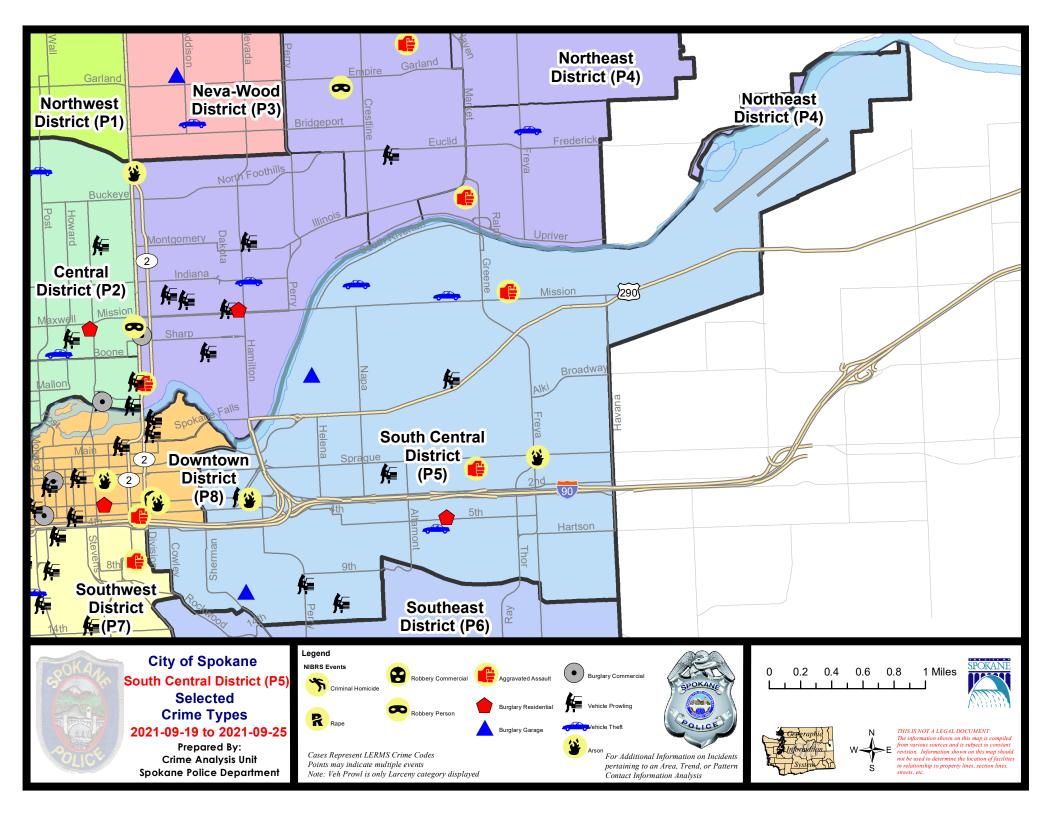

#### **SE - South Central District (P5)**

#### SE - South Central District (P5)

| A/C | Offense Statute                        | <u>Address</u>             | Reported Date | <u>Dist</u> |
|-----|----------------------------------------|----------------------------|---------------|-------------|
| SPC | SEC                                    |                            |               |             |
| С   | ARSON 2D                               | 3600 E SPRAGUE AVE         | 9/21/2021     | P5          |
| С   | ARSON 2D                               | 900 E 3RD AVE              | 9/24/2021     | P5          |
| С   | ASSAULT 1D                             | E 1ST AVE / S FISKE ST     | 9/22/2021     | P6          |
| С   | BURGLARY 2D GARAGE                     | E 10TH AVE / S GARFIELD ST | 9/19/2021     | P5          |
| С   | RESIDENTIAL BURGLARY                   | 2700 E 5TH AVE             | 9/23/2021     | P5          |
| С   | THEFT 2D FROM BUILDING                 | 400 E 5TH AVE              | 9/20/2021     | P5          |
| С   | THEFT 3D ALL OTHER                     | 4000 E SPRAGUE AVE         | 9/22/2021     | P5          |
| С   | THEFT 3D ALL OTHER                     | 800 E HARTSON AVE          | 9/25/2021     |             |
| Α   | THEFT 3D FROM MOTOR VEHICLE            | 2200 E 1ST AVE             | 9/19/2021     | P5          |
| С   | THEFT 3D FROM MOTOR VEHICLE            | E 2ND AVE / S SPRAGUE WAY  | 9/24/2021     | P5          |
| С   | THEFT 3D FROM MOTOR VEHICLE            | 1400 E 10TH AVE            | 9/21/2021     |             |
| С   | THEFT 3D FROM MOTOR VEHICLE            | 1700 E 12TH AVE            | 9/23/2021     |             |
| С   | THEFT 3D SHOPLIFTING                   | 3600 E SPRAGUE AVE         | 9/24/2021     | P5          |
| С   | THEFT 3D SHOPLIFTING                   | 500 N FREYA ST             | 9/21/2021     |             |
| С   | THEFT OF A FIREARM ALL OTHER LOCATIONS | 600 S RICHARD ALLEN CT     | 9/25/2021     | P6          |
| С   | THEFT OF MOTOR VEHICLE                 | 2600 E 6TH AVE             | 9/19/2021     | P6          |
| SPC | 25GP                                   |                            |               |             |
| С   | ASSAULT 3D WEAPON OR NEGLIGENT INJURY  | 1800 N GREENE ST           | 9/20/2021     | P5          |
| С   | BURGLARY 2D GARAGE                     | 1500 E MALLON AVE          | 9/21/2021     | P5          |
| С   | MAIL THEFT                             | 1800 N REGAL ST            | 9/23/2021     | P5          |
| С   | THEFT 1D ALL OTHER                     | 3000 E SINTO AVE           | 9/24/2021     | P6          |
| С   | THEFT 2D ALL OTHER                     | 3300 E TRENT AVE           | 9/20/2021     | P5          |
| С   | THEFT 2D FROM BUILDING                 | 2600 E SINTO AVE           | 9/22/2021     | P5          |
| С   | THEFT 3D ALL OTHER                     | 2000 E SPRINGFIELD AVE     | 9/22/2021     | P5          |
| С   | THEFT 3D FROM BUILDING                 | 2400 E BOONE AVE           | 9/21/2021     |             |
| С   | THEFT 3D VEHICLE PARTS AND ACCESSORIES | 1700 N LEE ST              | 9/24/2021     | P5          |
| С   | THEFT OF A FIREARM FROM MOTOR VEHICLE  | 800 N REGAL ST             | 9/19/2021     | P5          |
| С   | THEFT OF MOTOR VEHICLE                 | 1500 N REGAL ST            | 9/23/2021     | P4          |
| С   | THEFT OF MOTOR VEHICLE                 | 1900 E MARSHALL AVE        | 9/23/2021     | P6          |