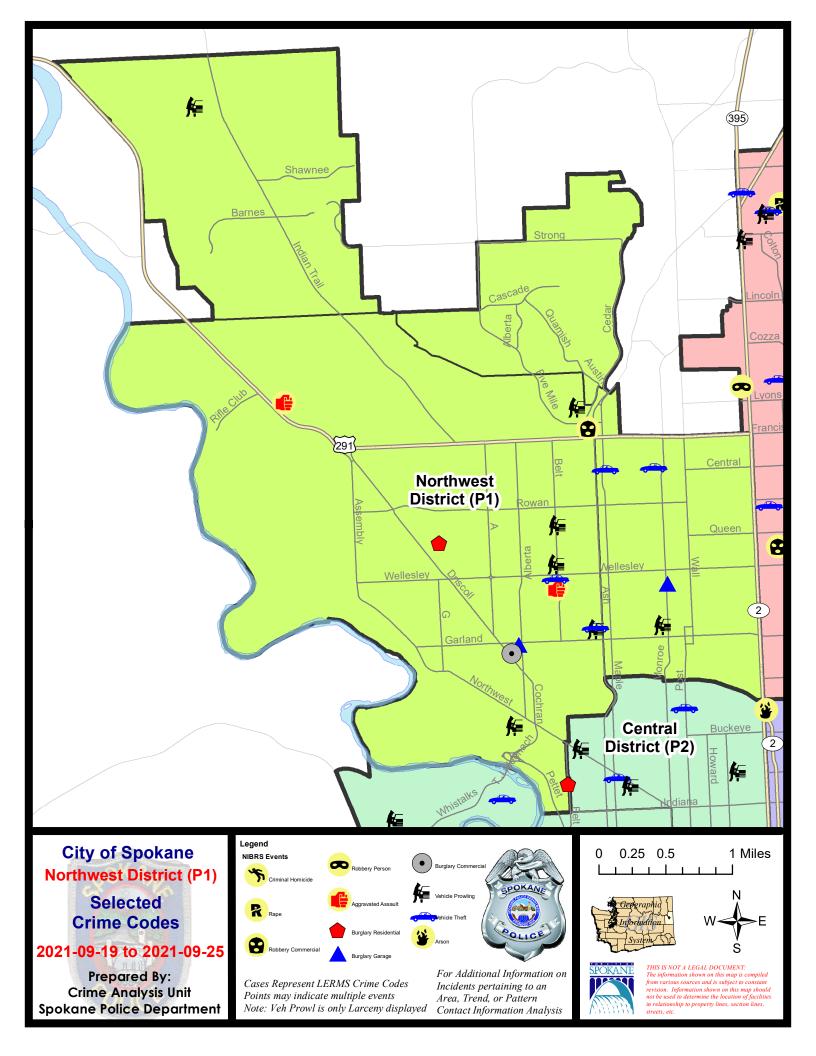

#### 9/19/2021 TO 9/25/2021

#### NW - Northwest District (P1)

| A/C        | Offense Statute                                               | <u>Address</u>        | Reported Date | <u>Dist</u> |
|------------|---------------------------------------------------------------|-----------------------|---------------|-------------|
| SPA        | 1BS                                                           |                       |               |             |
| С          | ASSAULT 2D                                                    | 6800 N OXFORD LN      | 9/22/2021     | P1          |
| Α          | ROBBERY 1D COMMERCIAL                                         | 1700 W FRANCIS AVE    | 9/24/2021     | P1          |
| С          | THEFT 3D ALL OTHER                                            | 7000 N FISCHER CT     | 9/19/2021     | P1          |
| С          | THEFT 3D ALL OTHER                                            | 6500 N FLEMING ST     | 9/21/2021     | P1          |
| С          | THEFT 3D FROM BUILDING                                        | 4100 W JANICE AVE     | 9/20/2021     |             |
| Α          | THEFT 3D FROM MOTOR VEHICLE                                   | 1800 W NORTHRIDGE CT  | 9/24/2021     | P1          |
| SPA        | 1IT                                                           |                       |               |             |
| С          | THEFT 3D ALL OTHER                                            | 10400 N SUNDANCE DR   | 9/23/2021     | P1          |
| С          | THEFT 3D FROM MOTOR VEHICLE                                   | 10500 N IROQUOIS DR   | 9/22/2021     |             |
| SPA        | 1NH                                                           |                       |               |             |
| С          | BURGLARY 2D GARAGE                                            | 4400 N MONROE ST      | 9/20/2021     | P1          |
| С          | THEFT 2D ALL OTHER                                            | 4700 N DIVISION ST    | 9/24/2021     | P1          |
| С          | THEFT 3D CITY FROM BUILDING                                   | 4700 N DIVISION ST    | 9/23/2021     | Р3          |
| С          | THEFT 3D FROM BUILDING                                        | 3900 N WALNUT ST      | 9/20/2021     | P2          |
| С          | THEFT 3D FROM MOTOR VEHICLE                                   | 4000 N MADISON ST     | 9/20/2021     | P1          |
| С          | THEFT 3D SHOPLIFTING                                          | 3400 N DIVISION ST    | 9/19/2021     | P1          |
| С          | THEFT OF MOTOR VEHICLE                                        | 1600 W CENTRAL AVE    | 9/20/2021     | P1          |
| С          | THEFT OF MOTOR VEHICLE                                        | 5900 N MADISON ST     | 9/22/2021     | P1          |
| <u>SPA</u> | .1NW                                                          |                       |               |             |
| С          | ASSAULT 2D                                                    | 2200 W WELLESLEY AVE  | 9/21/2021     | P1          |
| С          | BURGLARY 2D COMMERCIAL                                        | 2700 W PROVIDENCE AVE | 9/21/2021     | P1          |
| С          | BURGLARY 2D FENCED AREA                                       | 3200 N COLUMBIA CIR   | 9/23/2021     | P1          |
| С          | BURGLARY 2D GARAGE                                            | 2600 W GARLAND AVE    | 9/21/2021     | P2          |
| С          | IBR Purposes Only - Theft of Motor Vehicle Parts or Accessori | 3200 N COLUMBIA CIR   | 9/23/2021     | P1          |
| С          | RESIDENTIAL BURGLARY                                          | 3400 W OLYMPIC PL     | 9/20/2021     | P1          |
| Α          | RESIDENTIAL BURGLARY                                          | 2200 N BELT ST        | 9/25/2021     | P2          |
| С          | TAKING MOTOR VEHICLE WITHOUT PERMISSION 2D                    | 2200 W WELLESLEY AVE  | 9/23/2021     | P1          |
| С          | THEFT 2D FROM MOTOR VEHICLE                                   | 5200 N BELT ST        | 9/22/2021     | P2          |
| С          | THEFT 3D ALL OTHER                                            | 3400 W HOFFMAN AVE    | 9/23/2021     |             |
| С          | THEFT 3D FROM MOTOR VEHICLE                                   | 4800 N BELT ST        | 9/25/2021     | P1          |
| С          | THEFT 3D FROM MOTOR VEHICLE                                   | 2700 W CLEVELAND AVE  | 9/25/2021     |             |
| С          | THEFT 3D SHOPLIFTING                                          | 2300 W WELLESLEY AVE  | 9/25/2021     | P1          |
| С          | THEFT OF A FIREARM FROM MOTOR VEHICLE                         | 4000 N OAK ST         | 9/23/2021     | P1          |
| С          | THEFT OF MOTOR VEHICLE                                        | 4000 N OAK ST         | 9/25/2021     | P1          |
|            |                                                               |                       |               |             |