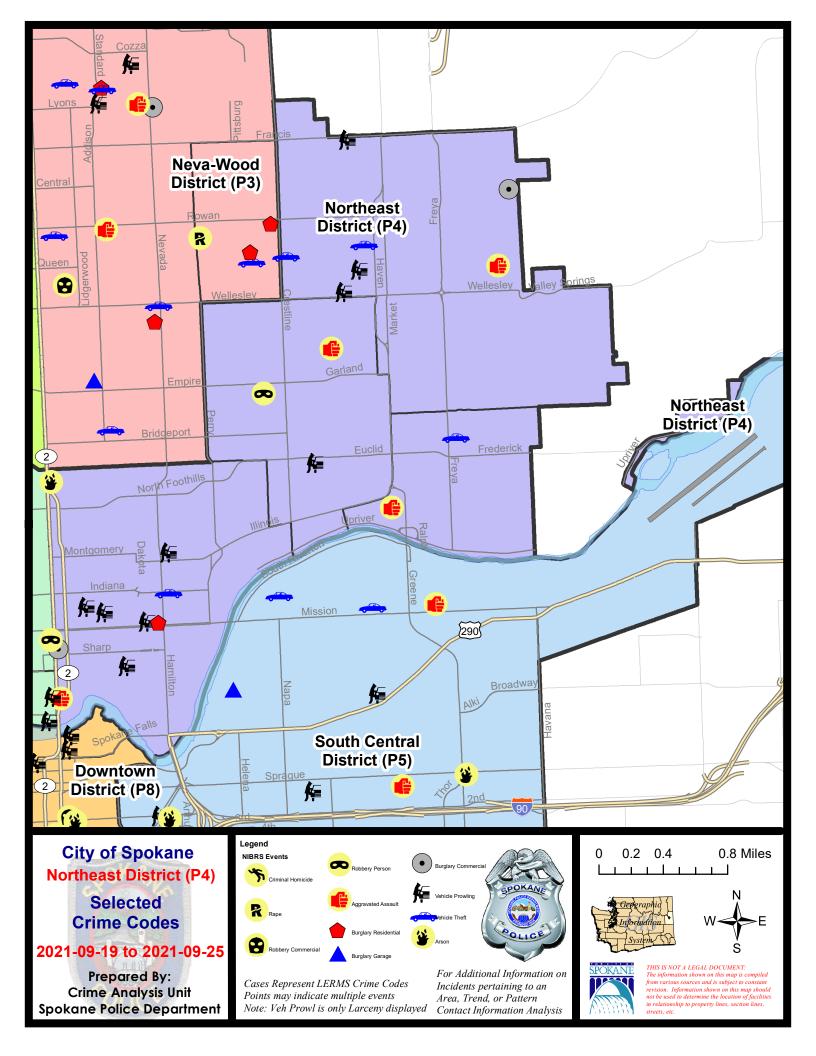

#### **NE - Northeast District (P4)**

#### NE - Northeast District (P4)

| A/C        | Offense Statute                        | <u>Address</u>               | Reported Date | <u>Dist</u> |
|------------|----------------------------------------|------------------------------|---------------|-------------|
| С          | THEFT OF MOTOR VEHICLE                 | 3000 E BLK ROWAN AVE         | 9/22/2021     | P4          |
| <u>SPB</u> | <u>4BE</u>                             |                              |               |             |
| С          | ASSAULT 2D                             | 4100 N COOK ST               | 9/24/2021     | P1          |
| С          | ROBBERY 1D CARJACKING                  | E PROVIDENCE AVE / N NAPA ST | 9/23/2021     | P4          |
| С          | THEFT 3D ALL OTHER                     | 4100 N MARTIN ST             | 9/24/2021     | P4          |
| С          | THEFT 3D FROM BUILDING                 | 2400 E GORDON AVE            | 9/23/2021     | P4          |
| С          | THEFT 3D FROM MOTOR VEHICLE            | 2300 E EUCLID AVE            | 9/24/2021     | P4          |
| С          | THEFT 3D SHOPLIFTING                   | 3900 N MARKET ST             | 9/23/2021     | P2          |
| <u>SPB</u> | 4HI                                    |                              |               |             |
| С          | ASSAULT 2D                             | 4900 N FLORIDA ST            | 9/20/2021     | P4          |
| С          | BURGLARY 2D COMMERCIAL                 | 4200 E JOSEPH AVE            | 9/20/2021     | P4          |
| С          | THEFT 2D ALL OTHER                     | 2900 E QUEEN AVE             | 9/21/2021     | P4          |
| С          | THEFT 2D FROM MOTOR VEHICLE            | 6200 N LACEY ST              | 9/19/2021     | P4          |
| С          | THEFT 2D FROM MOTOR VEHICLE            | 4700 N LACEY ST              | 9/20/2021     | P2          |
| С          | THEFT 3D ALL OTHER                     | 3500 E CROWN AVE             | 9/22/2021     | P4          |
| С          | THEFT 3D ALL OTHER                     | 3500 E CROWN AVE             | 9/22/2021     | P4          |
| С          | THEFT 3D FROM BUILDING                 | 4900 N REGAL ST              | 9/20/2021     | P4          |
| С          | THEFT 3D FROM MOTOR VEHICLE            | 4900 N REGAL ST              | 9/20/2021     | P4          |
| С          | THEFT OF MOTOR VEHICLE                 | 2100 E QUEEN AVE             | 9/20/2021     | P4          |
| С          | THEFT OF MOTOR VEHICLE                 | 2900 E DIAMOND AVE           | 9/23/2021     | P4          |
| <u>SPB</u> | <u>4L0</u>                             |                              |               |             |
| Α          | ARSON 2D                               | 2900 N DIVISION ST           | 9/22/2021     | P4          |
| С          | ASSAULT 1D                             | 800 N DIVISION ST            | 9/24/2021     | P2          |
| С          | BURGLARY 2D COMMERCIAL                 | 1300 N DIVISION ST           | 9/24/2021     | P2          |
| С          | BURGLARY 2D FENCED AREA                | E TRENT AVE / N HAMILTON ST  | 9/22/2021     | P4          |
| С          | RESIDENTIAL BURGLARY                   | 800 E MISSION AVE            | 9/25/2021     | P2          |
| С          | THEFT 2D ALL OTHER                     | 900 N COLUMBUS ST            | 9/20/2021     | P4          |
| С          | THEFT 2D ALL OTHER                     | 1300 N HAMILTON ST           | 9/25/2021     | P4          |
| С          | THEFT 2D ALL OTHER                     | 400 E BOONE AVE              | 9/19/2021     |             |
| С          | THEFT 2D ALL OTHER                     | 700 E INDIANA AVE            | 9/20/2021     |             |
| С          | THEFT 2D FROM MOTOR VEHICLE            | 500 E BOONE AVE              | 9/22/2021     | P4          |
| С          | THEFT 2D VEHICLE PARTS AND ACCESSORIES | 2800 N HOGAN ST              | 9/24/2021     | P4          |
| С          | THEFT 3D ALL OTHER                     | 900 E MISSION AVE            | 9/20/2021     | P4          |
| С          | THEFT 3D ALL OTHER                     | 0 E MONTGOMERY AVE           | 9/23/2021     | P2          |
| С          | THEFT 3D FROM MOTOR VEHICLE            | 1700 N ASTOR ST              | 9/21/2021     | P4          |
| С          | THEFT 3D FROM MOTOR VEHICLE            | 900 E MONTGOMERY AVE         | 9/24/2021     | P4          |
| С          | THEFT 3D FROM MOTOR VEHICLE            | 700 E MISSION AVE            | 9/25/2021     | P4          |

| A/C        | Offense Statute             | Address             | Reported Date | Dist |
|------------|-----------------------------|---------------------|---------------|------|
| С          | THEFT 3D FROM MOTOR VEHICLE | 200 E NORA AVE      | 9/25/2021     |      |
| С          | THEFT 3D SHOPLIFTING        | 2000 N HAMILTON ST  | 9/24/2021     | P4   |
| С          | THEFT OF MOTOR VEHICLE      | 900 E INDIANA AVE   | 9/25/2021     | P4   |
| <u>SPB</u> | 4MI                         |                     |               |      |
| С          | ASSAULT 2D                  | 2500 N MARKET ST    | 9/23/2021     | P4   |
| С          | THEFT 2D FROM BUILDING      | 4200 E MARIETTA AVE | 9/20/2021     | P2   |
| С          | THEFT 3D ALL OTHER          | 2500 N JULIA ST     | 9/22/2021     | P4   |
| С          | THEFT OF MOTOR VEHICLE      | 3600 E LIBERTY AVE  | 9/23/2021     | P4   |