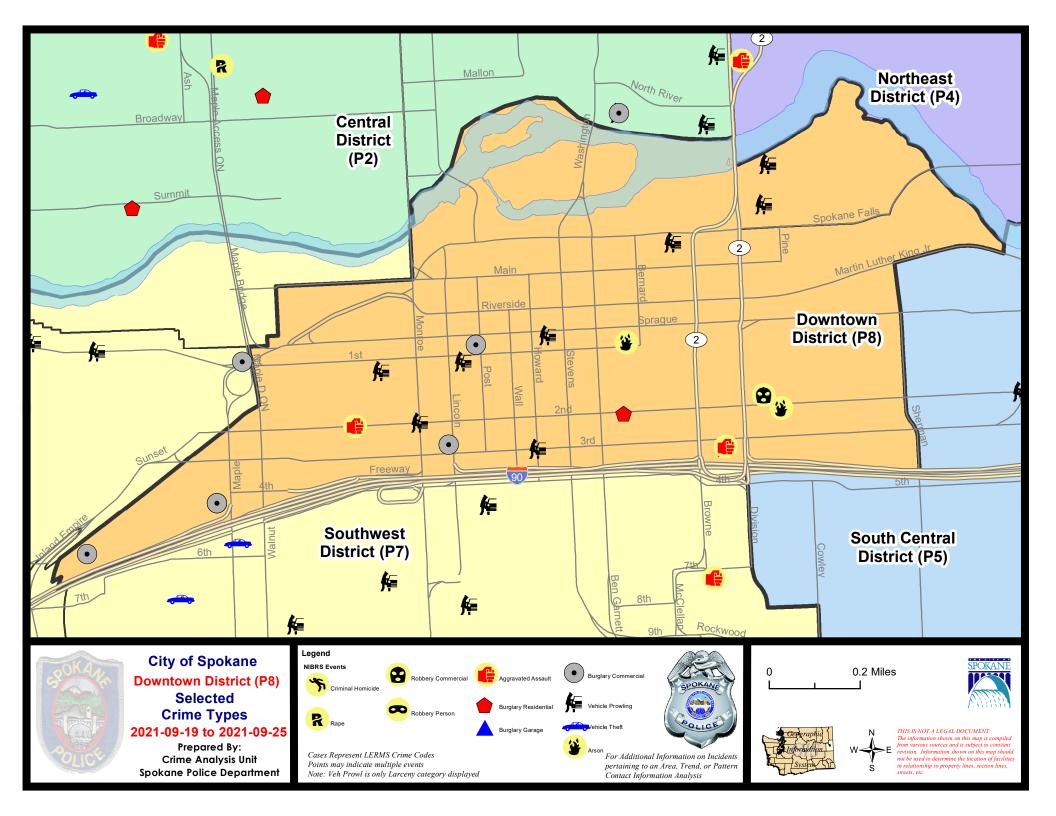

|                            |                                       |                              |                                      |                                                 | _                                |                                     |                                                          |

Prepared by SPD Crime Analysis Office - Monday, September 27, 2021

<u>NOTE:</u> SPD moved from UCR to the NIBRS reporting standard on 10/4/16 following the transition to a new RMS System. <u>Numbers on CompStat reports prior to this date</u> <u>should not be used as a comparison to those on this report</u>. Additional info on these reporting standards can be found on the FBI website: <a href="https://ucr.fbi.gov/nibrs-overview">https://ucr.fbi.gov/nibrs-overview</a>





#### SW - Downtown District (P8)



| A/C | Offense Statute                       | <u>Address</u>             | Reported Date | <u>Dist</u> |
|-----|---------------------------------------|----------------------------|---------------|-------------|
| SPD | 8EC                                   |                            |               |             |
| С   | ARSON 1D                              | 100 E 2ND AVE              | 9/24/2021     | P6          |
| Α   | BURGLARY 2D FENCED AREA               | 0 E MAIN AVE               | 9/24/2021     | P8          |
| С   | BURGLARY 2D FENCED AREA               | 0 E MAIN AVE               | 9/24/2021     | P8          |
| С   | ROBBERY 1D COMMERCIAL                 | 100 S DIVISION ST          | 9/23/2021     | P8          |
| SPD | 8RS