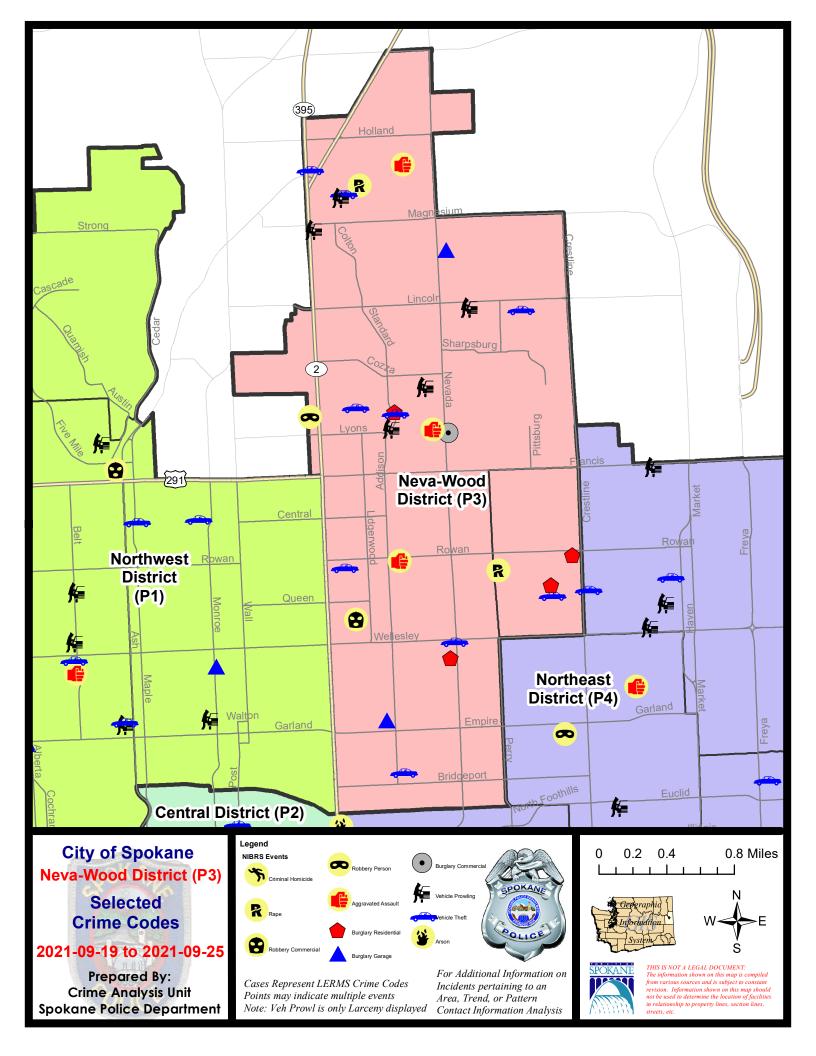

#### NE - Neva-Wood District (P3)

| A/C        | Offense Statute             | <u>Address</u>              | Reported Date | <u>Dist</u> |
|------------|-----------------------------|-----------------------------|---------------|-------------|
| <u>SPB</u> | 3NL                         |                             |               |             |
| С          | ASSAULT 2D                  | 800 E LYONS AVE             | 9/19/2021     | P4          |
| С          | ASSAULT 2D                  | 9200 N NEVADA ST            | 9/23/2021     | Р3          |
| С          | ASSAULT 2D                  | 500 E NORTH AVE             | 9/23/2021     | P4          |
| Α          | BURGLARY 2D COMMERCIAL      | 6600 N NEVADA ST            | 9/22/2021     | P4          |
| С          | BURGLARY 2D GARAGE          | 400 E GARLAND AVE           | 9/21/2021     | Р3          |
| С          | BURGLARY 2D GARAGE          | 8400 N NEVADA ST            | 9/22/2021     |             |
| С          | RAPE 1D                     |                             | 9/19/2021     | P2          |
| С          | RESIDENTIAL BURGLARY        | 6900 N STANDARD ST          | 9/21/2021     | P3          |
| С          | RESIDENTIAL BURGLARY        | 900 E PRINCETON AVE         | 9/24/2021     | P4          |
| С          | ROBBERY 1D COMMERCIAL       | 4700 N DIVISION ST          | 9/24/2021     | P4          |
| С          | ROBBERY 1D PERSON           | 6800 N ATLANTIC ST          | 9/20/2021     | P1          |
| С          | THEFT 1D ALL OTHER          | 5600 N LIDGERWOOD ST        | 9/24/2021     | Р3          |
| С          | THEFT 1D POCKET PICKING     | 4700 N DIVISION ST          | 9/20/2021     | P3          |
| С          | THEFT 2D ALL OTHER          | 500 E COURTLAND AVE         | 9/25/2021     | P3          |
| С          | THEFT 2D FROM BUILDING      | 0 E WEILE AVE               | 9/23/2021     | P3          |
| С          | THEFT 2D FROM MOTOR VEHICLE | 7800 N MORTON ST            | 9/21/2021     | P3          |
| С          | THEFT 2D SHOPLIFTING        | 4700 N DIVISION ST          | 9/19/2021     | P3          |
| С          | THEFT 2D SHOPLIFTING        | 5500 N DIVISION ST          | 9/19/2021     | P3          |
| С          | THEFT 2D SHOPLIFTING        | 9600 N NEWPORT HWY          | 9/25/2021     |             |
| С          | THEFT 3D ALL OTHER          | 1200 E HEROY AVE            | 9/23/2021     | P3          |
| С          | THEFT 3D ALL OTHER          | 9200 N COLTON ST            | 9/24/2021     | P2          |
| С          | THEFT 3D CITY SHOPLIFTING   | 6600 N DIVISION ST          | 9/21/2021     | P3          |
| Α          | THEFT 3D FROM BUILDING      | 9200 N COLTON ST            | 9/21/2021     | P3          |
| С          | THEFT 3D FROM BUILDING      | 9200 N COLTON ST            | 9/24/2021     | P3          |
| С          | THEFT 3D FROM MOTOR VEHICLE | 8800 N COLTON ST            | 9/22/2021     | P3          |
| С          | THEFT 3D FROM MOTOR VEHICLE | 800 E SITKA AVE             | 9/24/2021     | P3          |
| С          | THEFT 3D FROM MOTOR VEHICLE | 7800 N MORTON ST            | 9/24/2021     | P3          |
| С          | THEFT 3D FROM MOTOR VEHICLE | 0 E PINE RIDGE CT           | 9/24/2021     | P3          |
| С          | THEFT 3D FROM MOTOR VEHICLE | N WISCOMB ST / N ADDISON ST | 9/20/2021     |             |
| С          | THEFT 3D SHOPLIFTING        | 9100 N NEWPORT HWY          | 9/19/2021     | P3          |
| С          | THEFT 3D SHOPLIFTING        | 4700 N DIVISION ST          | 9/20/2021     | P3          |
| С          | THEFT 3D SHOPLIFTING        | 9100 N NEWPORT HWY          | 9/19/2021     | P3          |
| С          | THEFT 3D SHOPLIFTING        | 4700 N DIVISION ST          | 9/21/2021     | P3          |
| С          | THEFT 3D SHOPLIFTING        | 9200 N COLTON ST            | 9/21/2021     | P2          |
| С          | THEFT 3D SHOPLIFTING        | 5800 N DIVISION ST          | 9/22/2021     | Р3          |
| С          | THEFT 3D SHOPLIFTING        | 4700 N DIVISION ST          | 9/22/2021     | P3          |
| С          | THEFT 3D SHOPLIFTING        | 4700 N DIVISION ST          | 9/22/2021     | P3          |
| С          | THEFT 3D SHOPLIFTING        | 4700 N DIVISION ST          | 9/22/2021     | P3          |

| A/C        | Offense Statute                        | Address             | Reported Date | Dist |
|------------|----------------------------------------|---------------------|---------------|------|
| С          | THEFT 3D SHOPLIFTING                   | 6600 N DIVISION ST  | 9/23/2021     | P2   |
| С          | THEFT 3D SHOPLIFTING                   | 9200 N COLTON ST    | 9/23/2021     | Р3   |
| С          | THEFT 3D SHOPLIFTING                   | 5500 N DIVISION ST  | 9/23/2021     | Р3   |
| С          | THEFT 3D SHOPLIFTING                   | 6700 N DIVISION ST  | 9/23/2021     | Р3   |
| С          | THEFT 3D SHOPLIFTING                   | 4700 N DIVISION ST  | 9/24/2021     | P4   |
| С          | THEFT 3D SHOPLIFTING                   | 9100 N NEWPORT HWY  | 9/24/2021     | Р3   |
| С          | THEFT 3D SHOPLIFTING                   | 4700 N DIVISION ST  | 9/25/2021     | Р3   |
| С          | THEFT 3D SHOPLIFTING                   | 5500 N DIVISION ST  | 9/22/2021     |      |
| С          | THEFT 3D VEHICLE PARTS AND ACCESSORIES | 0 E MAYFAIR CT      | 9/19/2021     |      |
| С          | THEFT OF A FIREARM FROM MOTOR VEHICLE  | 800 E SITKA AVE     | 9/24/2021     | Р3   |
| С          | THEFT OF MOTOR VEHICLE                 | 1700 E LINCOLN RD   | 9/19/2021     | P1   |
| С          | THEFT OF MOTOR VEHICLE                 | 9100 N DIVISION ST  | 9/19/2021     | P4   |
| С          | THEFT OF MOTOR VEHICLE                 | 8900 N COLTON ST    | 9/20/2021     | P2   |
| С          | THEFT OF MOTOR VEHICLE                 | 4600 N NEVADA ST    | 9/21/2021     | Р3   |
| С          | THEFT OF MOTOR VEHICLE                 | 6800 N STANDARD ST  | 9/22/2021     | P4   |
| С          | THEFT OF MOTOR VEHICLE                 | 0 E SANSON AVE      | 9/22/2021     | Р3   |
| С          | THEFT OF MOTOR VEHICLE                 | 100 E WEDGEWOOD AVE | 9/23/2021     | P4   |
| С          | THEFT OF MOTOR VEHICLE                 | 500 E COURTLAND AVE | 9/25/2021     | Р3   |
| <u>SPB</u> | <u>3WH</u>                             |                     |               |      |
| С          | RAPE 3D                                |                     | 9/19/2021     | Р3   |
| С          | RESIDENTIAL BURGLARY                   | 1700 E CROWN AVE    | 9/22/2021     | P4   |
| С          | RESIDENTIAL BURGLARY                   | 5400 N MARTIN ST    | 9/23/2021     | P4   |
| С          | THEFT 3D CITY ALL OTHER                | 5000 N MAGNOLIA ST  | 9/20/2021     | P4   |
| С          | THEFT OF MOTOR VEHICLE                 | 5000 N MAGNOLIA ST  | 9/20/2021     | P4   |