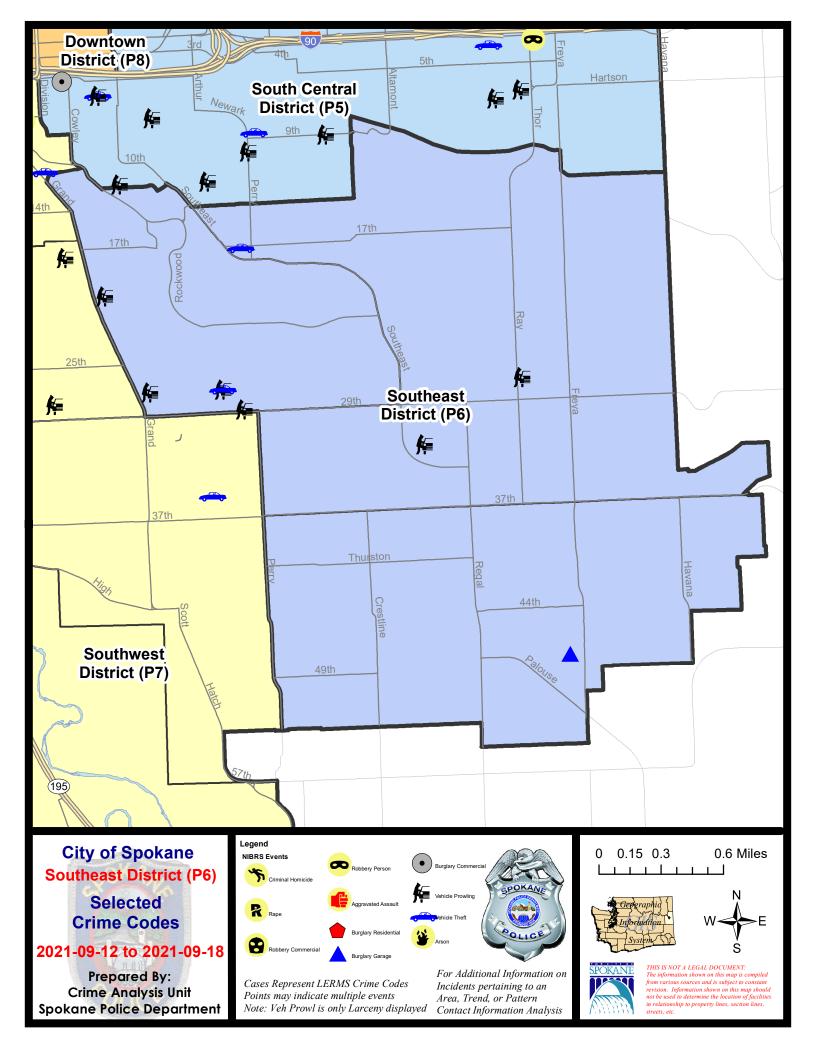

#### SE - Southeast District (P6)

#### SE - Southeast District (P6)

| A/C | Offense Statute                        | <u>Address</u>      | Reported Date | <u>Dist</u> |
|-----|----------------------------------------|---------------------|---------------|-------------|
| SPC | 6LH                                    |                     |               |             |
| С   | MAIL THEFT                             | 3500 S LLOYD ST     | 9/12/2021     | P6          |
| С   | THEFT 1D ALL OTHER                     | 3100 E 33RD AVE     | 9/16/2021     | P6          |
| С   | THEFT 2D FROM MOTOR VEHICLE            | 2700 S RAY ST       | 9/12/2021     | P6          |
| С   | THEFT 2D FROM MOTOR VEHICLE            | 3100 S MT VERNON ST | 9/14/2021     | P6          |
| С   | THEFT OF MOTOR VEHICLE                 | 1300 E 17TH AVE     | 9/12/2021     | P7          |
| SPC | <u>:6RW</u>                            |                     |               |             |
| С   | THEFT 2D FROM MOTOR VEHICLE            | 300 E 20TH AVE      | 9/13/2021     | P6          |
| С   | THEFT 2D FROM MOTOR VEHICLE            | 1100 E 27TH AVE     | 9/14/2021     | P6          |
| С   | THEFT 2D FROM MOTOR VEHICLE            | 600 E 27TH AVE      | 9/18/2021     | P6          |
| С   | THEFT 3D FROM MOTOR VEHICLE            | 1200 E 29TH AVE     | 9/14/2021     | P6          |
| С   | THEFT OF MOTOR VEHICLE                 | 1100 E 27TH AVE     | 9/14/2021     | P6          |
| SPC | :6SG                                   |                     |               |             |
| С   | BURGLARY 2D GARAGE                     | 3400 E 48TH CT      | 9/18/2021     | P6          |
| С   | THEFT 3D VEHICLE PARTS AND ACCESSORIES | 5100 S REGAL ST     | 9/18/2021     | P6          |