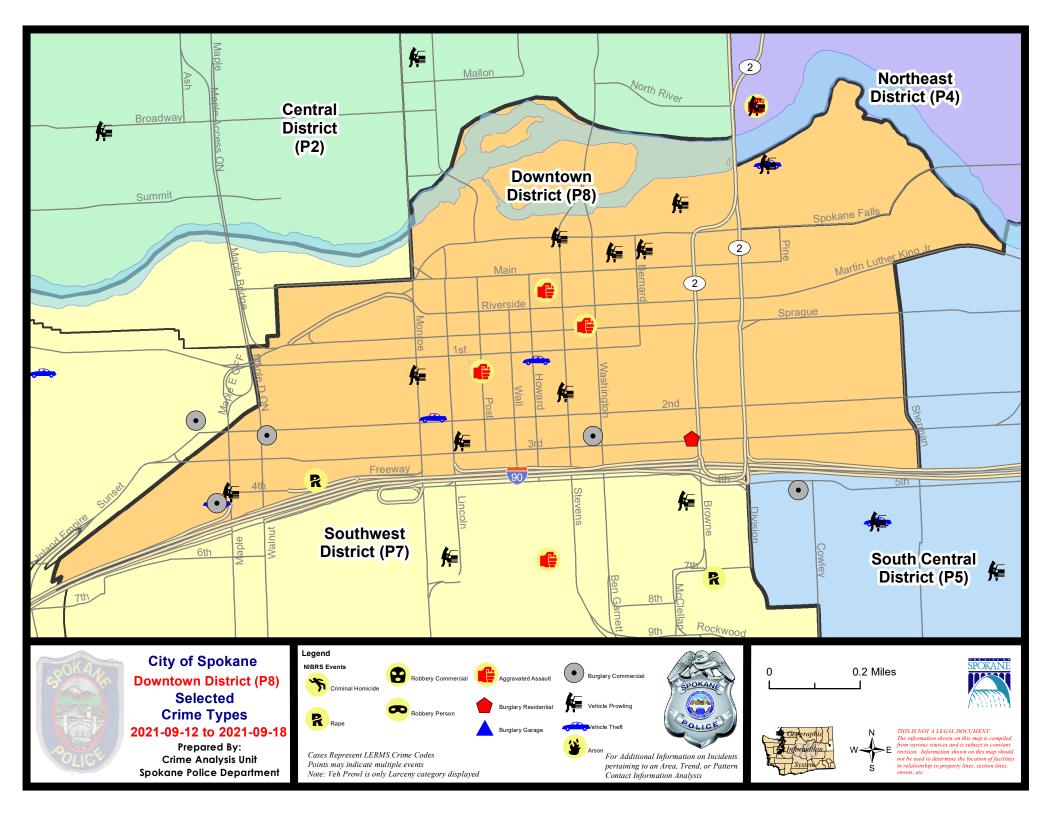

#### DOWNTOWN PRECINCT (P8)

#### **Preliminary IBR Counts**

|           |                                                                                                                                  | 7 Da                       | ay Compari                 | ison                                                 | 28 D                         | ay Compai                            | rison                                                        | YTD Comparison                  |                                     |                                                            |
|-----------|----------------------------------------------------------------------------------------------------------------------------------|----------------------------|----------------------------|------------------------------------------------------|------------------------------|--------------------------------------|--------------------------------------------------------------|---------------------------------|-------------------------------------|------------------------------------------------------------|
| NIBRS Ca  | ategories (Part 1 Selected)                                                                                                      | Current                    | Prior                      | Percent                                              | Current                      | Prior                                | Percent                                                      | Current                         | Prior                               | Percent                                                    |
| Violent   | Criminal Homicide Rape Robbery - Commercial Robbery - Person Aggravated Assault - Non DV Aggravated Assault - DV  Violent Total: | 0<br>1<br>0<br>0<br>3<br>0 | 0<br>0<br>0<br>3<br>2<br>1 | -100.00%<br>50.00%<br>-100.00%                       | 0<br>3<br>0<br>4<br>10<br>2  | 1<br>2<br>1<br>4<br>11<br>1          | -100.00%<br>50.00%<br>-100.00%<br>0.00%<br>-9.09%<br>100.00% | 2<br>20<br>8<br>35<br>88<br>15  | 2<br>14<br>7<br>44<br>80<br>15      | 0.00%<br>42.86%<br>14.29%<br>-20.45%<br>10.00%<br>0.00%    |
| Property  | Burglary - Residential Burglary Garage Burglary Commercial Larceny Vehicle Theft Arson                                           | 1<br>0<br>3<br>16<br>4     | 5<br>0<br>1<br>24<br>1     | -80.00%<br>200.00%<br>-33.33%<br>300.00%<br>-100.00% | 8<br>2<br>10<br>98<br>8<br>1 | 4<br>0<br>4<br>95<br>5               | 150.00%<br>150.00%<br>3.16%<br>60.00%                        | 28<br>6<br>79<br>641<br>53<br>9 | 14<br>3<br>86<br>644<br>53          | 100.00%<br>100.00%<br>-8.14%<br>-0.47%<br>0.00%<br>-18.18% |
|           | Property Total:                                                                                                                  | 24                         | 32                         | -25.00%                                              | 127                          | 109                                  | 16.51%                                                       | 816                             | 811                                 | 0.62%                                                      |
| Prelimina | ry Part 1 Crime Totals:                                                                                                          | 28                         | 38                         | -26.32%                                              | 146                          | 129                                  | 13.18%                                                       | 984                             | 973                                 | 1.13%                                                      |
|           | Current 7 Day Period:<br>Current 28 Day Period:<br>Current YTD Day Period:                                                       | 8/                         | /22/2021 -                 | - 9/18/2021<br>- 9/18/2021<br>- 9/18/2021            | Prior 28                     | Day Period<br>Day Perio<br>D Period: |                                                              | 7/25/2021 -                     | 9/11/2021<br>8/21/2021<br>9/18/2020 |                                                            |
|           |                                                                                                                                  |                            |                            |                                                      |                              |                                      | V7 8790                                                      | _                               |                                     |                                                            |