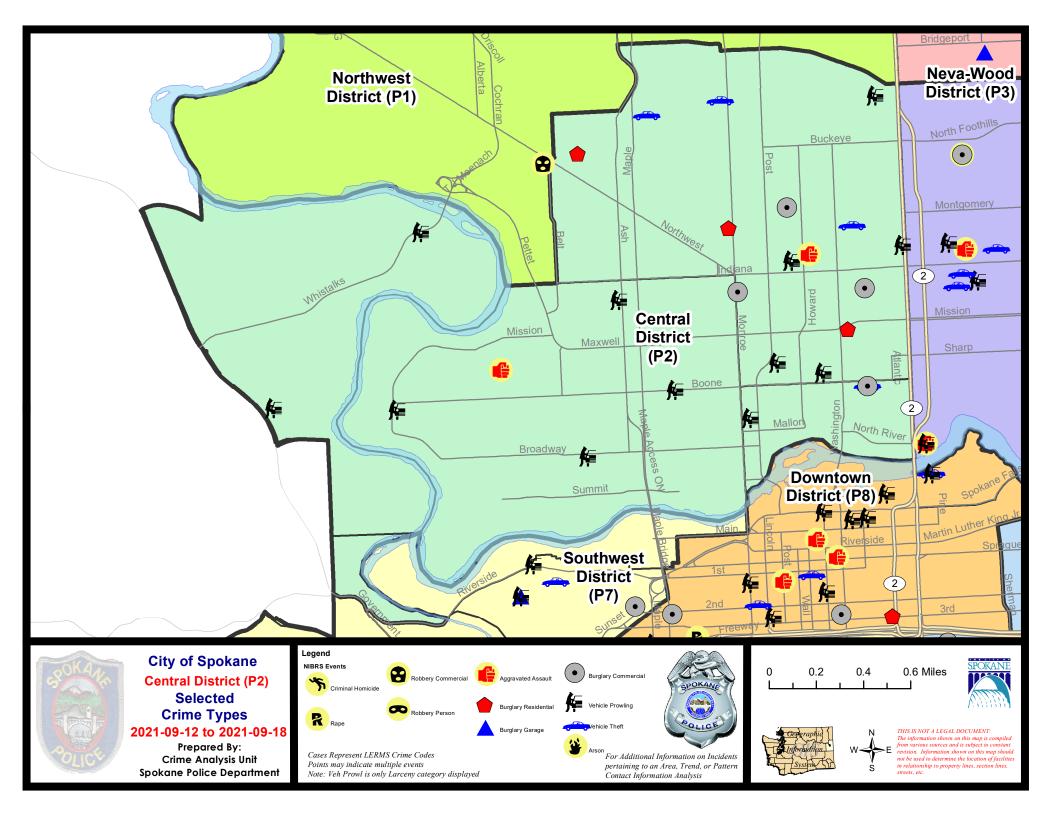

#### **NW - North Central District (P2)**

#### **Preliminary IBR Counts**

|           |                                                                                                                                  | 7 Da                        | ay Compan                   | ison                                                             | 28 Da                          | ay Compai                           | rison                                                     | YT                                 | YTD Comparison                      |                                                             |  |
|-----------|----------------------------------------------------------------------------------------------------------------------------------|-----------------------------|-----------------------------|------------------------------------------------------------------|--------------------------------|-------------------------------------|-----------------------------------------------------------|------------------------------------|-------------------------------------|-------------------------------------------------------------|--|
| NIBRS Ca  | tegories (Part 1 Selected)                                                                                                       | Current                     | Prior                       | Percent                                                          | Current                        | Prior                               | Percent                                                   | Current                            | Prior                               | Percent                                                     |  |
| Violent   | Criminal Homicide Rape Robbery - Commercial Robbery - Person Aggravated Assault - Non DV Aggravated Assault - DV  Violent Total: | 0<br>0<br>0<br>0<br>2<br>0  | 0<br>2<br>0<br>1<br>0<br>2  | -100.00%<br>-100.00%<br>-100.00%                                 | 0<br>2<br>0<br>2<br>7<br>2     | 0<br>0<br>0<br>2<br>8<br>2          | 0.00%<br>-12.50%<br>0.00%                                 | 0<br>26<br>1<br>21<br>47<br>38     | 2<br>30<br>3<br>23<br>44<br>33      | -100.00%<br>-13.33%<br>-66.67%<br>-8.70%<br>6.82%<br>15.15% |  |
| Property  | Burglary - Residential Burglary Garage Burglary Commercial Larceny Vehicle Theft Arson  Property Total:                          | 3<br>0<br>4<br>18<br>4<br>0 | 4<br>1<br>2<br>25<br>5<br>3 | -25.00%<br>-100.00%<br>100.00%<br>-28.00%<br>-20.00%<br>-100.00% | 14<br>5<br>12<br>96<br>24<br>4 | 6<br>5<br>2<br>80<br>17<br>3        | 133.33%<br>0.00%<br>500.00%<br>20.00%<br>41.18%<br>33.33% | 94<br>40<br>36<br>702<br>127<br>17 | 104<br>49<br>24<br>767<br>149<br>17 | -9.62% -18.37% 50.00% -8.47% -14.77% 0.00%                  |  |
| Prelimina | ry Part 1 Crime Totals:                                                                                                          | 31                          | 45                          | -31.11%                                                          | 168                            | 125                                 | 34.40%                                                    | 1149                               | 1245                                | -7.71%                                                      |  |
|           | Current 7 Day Period: Current 28 Day Period: Current YTD Day Period:                                                             | 8/                          | 22/2021                     | - 9/18/2021<br>- 9/18/2021<br>- 9/18/2021                        | Prior 28                       | ay Period<br>Day Perio<br>D Period: |                                                           | 7/25/2021                          | 9/11/2021<br>8/21/2021<br>9/18/2020 |                                                             |  |

#### NW - Central District (P2)

| A/C | Offense Statute                        | <u>Address</u>                  | Reported Date | <u>Dist</u> |
|-----|----------------------------------------|---------------------------------|---------------|-------------|
| SPA | . <u>2EG</u>                           |                                 |               |             |
| С   | ASSAULT 2D                             | 500 W SHANNON AVE               | 9/13/2021     | P2          |
| С   | BURGLARY 2D COMMERCIAL                 | 2300 N WALL ST                  | 9/13/2021     | P4          |
| С   | BURGLARY 2D COMMERCIAL                 | 200 W NORA AVE                  | 9/13/2021     | P1          |
| С   | BURGLARY 2D COMMERCIAL                 | 1700 N MONROE ST                | 9/17/2021     | P2          |
| С   | RESIDENTIAL BURGLARY                   | 1000 W MANSFIELD AVE            | 9/13/2021     | P1          |
| Α   | RESIDENTIAL BURGLARY                   | 1900 W BUCKEYE AVE              | 9/15/2021     | P1          |
| С   | RESIDENTIAL BURGLARY                   | 300 W MISSION AVE               | 9/15/2021     | P2          |
| С   | THEFT 2D FROM MOTOR VEHICLE            | 1300 N POST PL                  | 9/16/2021     | P2          |
| С   | THEFT 2D FROM MOTOR VEHICLE            | 100 W PARK PL                   | 9/17/2021     | P2          |
| С   | THEFT 3D FROM MOTOR VEHICLE            | 600 W SHANNON AVE               | 9/13/2021     | P2          |
| С   | THEFT 3D FROM MOTOR VEHICLE            | 1200 N STEVENS ST               | 9/13/2021     | P2          |
| С   | THEFT 3D FROM MOTOR VEHICLE            | 2000 N DIVISION ST              | 9/17/2021     | P2          |
| С   | THEFT 3D VEHICLE PARTS AND ACCESSORIES | 1600 W NORTHWEST BLVD           | 9/14/2021     | P2          |
| С   | THEFT OF A FIREARM FROM BUILDING       | 3200 N LINCOLN ST               | 9/16/2021     | P2          |
| С   | THEFT OF A FIREARM FROM MOTOR VEHICLE  | 600 W SHANNON AVE               | 9/13/2021     | P2          |
| С   | THEFT OF MOTOR VEHICLE                 | 1000 W FREDERICK AVE            | 9/12/2021     | P2          |
| С   | THEFT OF MOTOR VEHICLE                 | 2900 N WALNUT ST                | 9/13/2021     | P1          |
| С   | THEFT OF MOTOR VEHICLE                 | W MANSFIELD AVE / N CALISPEL ST | 9/16/2021     | P1          |
| SPA | 2RS                                    |                                 |               |             |
| С   | BURGLARY 2D COMMERCIAL                 | 200 W BOONE AVE                 | 9/15/2021     | P1          |
| С   | THEFT 3D FROM MOTOR VEHICLE            | 900 N MONROE ST                 | 9/14/2021     | P2          |
| С   | THEFT OF MOTOR VEHICLE                 | 200 W BOONE AVE                 | 9/15/2021     | P1          |
| SPA | .2WC                                   |                                 |               |             |
| С   | THEFT 2D FROM MOTOR VEHICLE            | 1100 N SUMMIT BLVD              | 9/13/2021     | P2          |
| С   | THEFT 2D FROM MOTOR VEHICLE            | 1900 W BROADWAY AVE             | 9/17/2021     | P2          |
| С   | THEFT 3D FROM MOTOR VEHICLE            | W BOONE AVE / N CEDAR ST        | 9/13/2021     | P2          |
| С   | THEFT 3D FROM MOTOR VEHICLE            | 1700 N ASH ST                   | 9/15/2021     | P2          |
| С   | THEFT 3D VEHICLE PARTS AND ACCESSORIES | 2400 W BROADWAY AVE             | 9/12/2021     | P2          |
| С   | THEFT 3D VEHICLE PARTS AND ACCESSORIES | 1100 N SUMMIT BLVD              | 9/13/2021     | P2          |
| С   | THEFT 3D VEHICLE PARTS AND ACCESSORIES | 1000 W AUGUSTA AVE              | 9/15/2021     | P2          |
| С   | VEHICULAR ASSAULT                      | 2400 W SINTO AVE                | 9/16/2021     | P2          |
| SPA | . <u>2WH</u>                           |                                 |               |             |
| С   | THEFT 2D FROM MOTOR VEHICLE            | 1200 N GOVERNMENT WAY           | 9/16/2021     | P2          |
| С   | THEFT 3D FROM MOTOR VEHICLE            | 2900 W WHISTALKS WAY            | 9/13/2021     |             |
|     |                                        |                                 |               |             |