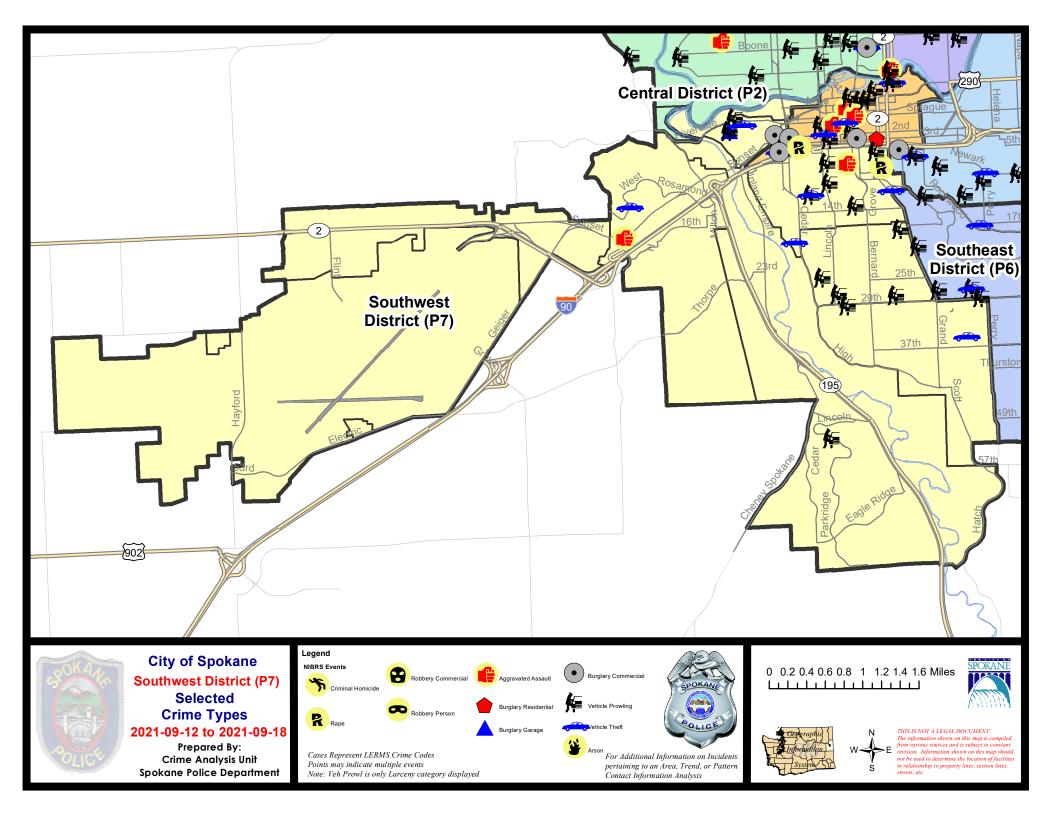

#### **SW - Southwest District (P7)**

#### SE - Southwest District (P7)

| A/C | Offense Statute                        | <u>Address</u>              | Reported Date | <u>Dist</u> |
|-----|----------------------------------------|-----------------------------|---------------|-------------|
| SPD | 27BA                                   |                             |               |             |
| С   | BURGLARY 2D COMMERCIAL                 | 1600 W 2ND AVE              | 9/17/2021     | P7          |
| Α   | BURGLARY 2D GARAGE                     | 2300 W PACIFIC AVE          | 9/14/2021     | P7          |
| С   | THEFT 2D ALL OTHER                     | 2300 W 2ND AVE              | 9/14/2021     | P7          |
| С   | THEFT 3D FROM BUILDING                 | 2300 W 3RD AVE              | 9/14/2021     | P7          |
| С   | THEFT 3D FROM MOTOR VEHICLE            | 2300 W PACIFIC AVE          | 9/14/2021     | P7          |
| С   | THEFT 3D FROM MOTOR VEHICLE            | 2200 W RIVERSIDE AVE        | 9/15/2021     |             |
| С   | THEFT OF MOTOR VEHICLE                 | 2100 W 1ST AVE              | 9/12/2021     | P7          |
| SPD | <b>07CH</b>                            |                             |               |             |
| С   | ASSAULT 3D WEAPON OR NEGLIGENT INJURY  | 600 S HOWARD ST             | 9/14/2021     | P8          |
| С   | RAPE 2D                                |                             | 9/14/2021     | P7          |
| С   | THEFT 2D FROM MOTOR VEHICLE            | 900 W 9TH AVE               | 9/13/2021     | P7          |
| С   | THEFT 2D VEHICLE PARTS AND ACCESSORIES | 700 S BERNARD ST            | 9/18/2021     | P7          |
| С   | THEFT 3D ALL OTHER                     | 100 W 5TH AVE               | 9/16/2021     | P8          |
| С   | THEFT 3D FROM BUILDING                 | 600 S HOWARD ST             | 9/17/2021     | P5          |
| С   | THEFT 3D FROM MOTOR VEHICLE            | 100 W 5TH AVE               | 9/12/2021     | P7          |
| С   | THEFT 3D FROM MOTOR VEHICLE            | S JEFFERSON ST / W 11TH AVE | 9/14/2021     | P7          |
| Α   | THEFT 3D FROM MOTOR VEHICLE            | 600 S LINCOLN ST            | 9/15/2021     | P7          |
| С   | THEFT 3D FROM MOTOR VEHICLE            | 500 W 13TH AVE              | 9/16/2021     |             |
| С   | THEFT 3D VEHICLE PARTS AND ACCESSORIES | 1100 S ADAMS ST             | 9/15/2021     | P7          |
| С   | THEFT OF MOTOR VEHICLE                 | 1800 S MAPLE BLVD           | 9/12/2021     | P5          |
| Α   | THEFT OF MOTOR VEHICLE                 | S JEFFERSON ST / W 11TH AVE | 9/14/2021     | P7          |
| С   | THEFT OF MOTOR VEHICLE                 | 1100 S GRAND BLVD           | 9/14/2021     | P8          |
| SPD | <u> </u>                               |                             |               |             |
| С   | THEFT 2D FROM MOTOR VEHICLE            | 600 W 29TH AVE              | 9/13/2021     | P7          |
| С   | THEFT OF MOTOR VEHICLE                 | 1000 E 35TH AVE             | 9/14/2021     | P6          |
| SPD | <u> </u>                               |                             |               |             |
| С   | THEFT 2D FROM MOTOR VEHICLE            | 5000 S LINCOLN WAY          | 9/16/2021     | P7          |
| SPD | <u> </u>                               |                             |               |             |
| С   | MAIL THEFT                             | 2200 S MONROE ST            | 9/15/2021     | P7          |
| С   | THEFT 2D FROM MOTOR VEHICLE            | 1700 S GRAND BLVD           | 9/15/2021     | P7          |
| Α   | THEFT 3D FROM MOTOR VEHICLE            | 1000 W 24TH AVE             | 9/13/2021     | P7          |
| С   | THEFT 3D FROM MOTOR VEHICLE            | 800 W 27TH AVE              | 9/13/2021     | P7          |
| С   | THEFT 3D FROM MOTOR VEHICLE            | 0 E 28TH AVE                | 9/13/2021     |             |
| SPD | <del>27WH</del>                        |                             |               |             |
| С   | ASSAULT 2D                             | 4300 W SUNSET BLVD          | 9/15/2021     | P7          |
| С   | THEFT OF MOTOR VEHICLE                 | 1100 S WESTCLIFF PL         | 9/12/2021     | P7          |
|     |                                        |                             |               |             |