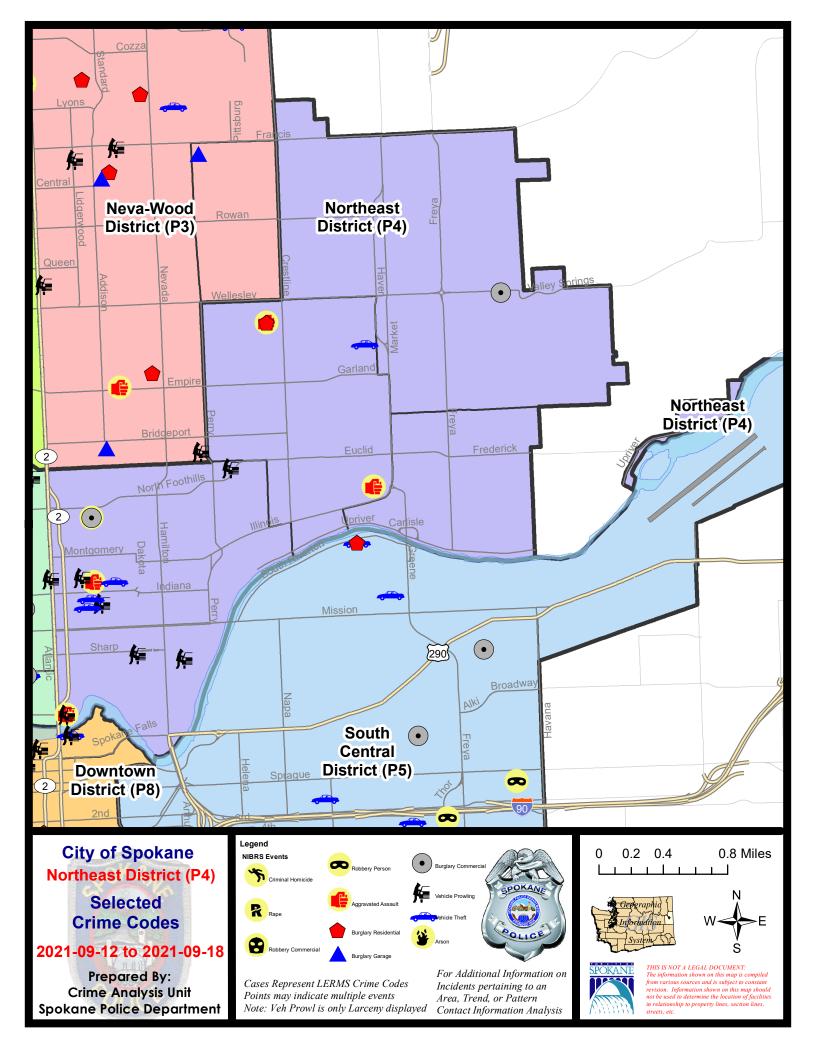

#### **NE - Northeast District (P4)**

#### **Preliminary IBR Counts**

|           |                                                                                                                  | 7 Da                       | ay Compan                         | ison                                                | 28 D                                | ay Compa                             | rison                                                    | ΥT                             | YTD Comparison                      |                                                          |  |
|-----------|------------------------------------------------------------------------------------------------------------------|----------------------------|-----------------------------------|-----------------------------------------------------|-------------------------------------|--------------------------------------|----------------------------------------------------------|--------------------------------|-------------------------------------|----------------------------------------------------------|--|
| NIBRS Ca  | ategories (Part 1 Selected)                                                                                      | Current                    | Prior                             | Percent                                             | Current                             | Prior                                | Percent                                                  | Current                        | Prior                               | Percent                                                  |  |
| Violent   | Criminal Homicide Rape Robbery - Commercial Robbery - Person Aggravated Assault - Non DV Aggravated Assault - DV | 0<br>0<br>1<br>0<br>0<br>5 | 0<br>2<br>0<br>2<br>5<br>1        | -100.00%<br>-100.00%<br>-100.00%<br>400.00%         | 0<br>4<br>1<br>3<br>8<br>9          | 1<br>0<br>0<br>4<br>7<br>2           | -100.00%<br>-25.00%<br>14.29%<br>350.00%                 | 1<br>27<br>6<br>26<br>54<br>42 | 3<br>20<br>4<br>20<br>59<br>33      | -66.67% 35.00% 50.00% 30.00% -8.47% 27.27%               |  |
| Property  | Violent Total:  Burglary - Residential  Burglary Garage  Burglary Commercial  Larceny  Vehicle Theft  Arson      | 1<br>0<br>2<br>13<br>4     | 10<br>2<br>1<br>1<br>10<br>1<br>0 | -40.00%<br>-50.00%<br>-100.00%<br>30.00%<br>300.00% | 25<br>10<br>2<br>5<br>68<br>22<br>2 | 9<br>7<br>10<br>87<br>18<br>2        | 78.57%  11.11%  -71.43%  -50.00%  -21.84%  22.22%  0.00% | 94<br>40<br>44<br>769<br>142   | 93<br>55<br>40<br>906<br>148        | 1.08%<br>-27.27%<br>10.00%<br>-15.12%<br>-4.05%<br>7.14% |  |
|           | Property Total:                                                                                                  | 20                         | 15                                | 33.33%                                              | 109                                 | 133                                  | -18.05%                                                  | 1104                           | 1256                                | -12.10%                                                  |  |
| Prelimina | ry Part 1 Crime Totals:                                                                                          | 26                         | 25                                | 4.00%                                               | 134                                 | 147                                  | -8.84%                                                   | 1260                           | 1395                                | -9.68%                                                   |  |
|           | Current 7 Day Period: Current 28 Day Period: Current YTD Day Period:                                             | 8/                         | 22/2021                           | - 9/18/2021<br>- 9/18/2021<br>- 9/18/2021           | Prior 28                            | Day Period<br>Day Perio<br>D Period: |                                                          | 7/25/2021 -                    | 9/11/2021<br>8/21/2021<br>9/18/2020 |                                                          |  |

#### NE - Northeast District (P4)

| A/C        | Offense Statute                        | <u>Address</u>              | Reported Date | <u>Dist</u> |
|------------|----------------------------------------|-----------------------------|---------------|-------------|
| <u>SPB</u> | 4BE                                    |                             |               |             |
| С          | ASSAULT 2D                             | 2900 E GRACE AVE            | 9/12/2021     | P4          |
| С          | ASSAULT 2D                             | 2900 E GRACE AVE            | 9/12/2021     | P4          |
| С          | BURGLARY 1D FROM RESIDENCE             | 1900 E HEROY AVE            | 9/13/2021     | P4          |
| С          | IBR Purposes Only - Aggravated Assault | 1900 E HEROY AVE            | 9/13/2021     | P4          |
| С          | MAIL THEFT                             | 2100 E NORTH CRESCENT AVE   | 9/14/2021     | P4          |
| С          | THEFT OF MOTOR VEHICLE                 | E ROCKWELL AVE / N REGAL ST | 9/14/2021     | P4          |
| <u>SPB</u> | 4HI                                    |                             |               |             |
| Α          | BURGLARY 2D COMMERCIAL                 | 4100 E WELLESLEY AVE        | 9/14/2021     | P4          |
| С          | BURGLARY 2D FENCED AREA                | 4100 E WELLESLEY AVE        | 9/14/2021     | P4          |
| <u>SPB</u> | <u>4L0</u>                             |                             |               |             |
| С          | ASSAULT 1D                             | 300 E BALDWIN AVE           | 9/13/2021     | Р3          |
| С          | ASSAULT 2D                             | 700 N DIVISION ST           | 9/17/2021     | P2          |
| С          | BURGLARY 1D COMMERCIAL                 | 200 E NORTH FOOTHILLS DR    | 9/14/2021     | P2          |
| С          | ROBBERY 1D COMMERCIAL                  | 200 E NORTH FOOTHILLS DR    | 9/14/2021     | P2          |
| С          | THEFT 1D ALL OTHER                     | N COLUMBUS ST / E BOONE AVE | 9/16/2021     | P4          |
| С          | THEFT 2D FROM BUILDING                 | 800 E MISSION AVE           | 9/14/2021     |             |
| С          | THEFT 2D FROM MOTOR VEHICLE            | 3000 N HELENA ST            | 9/12/2021     | P4          |
| С          | THEFT 2D FROM MOTOR VEHICLE            | 700 N DIVISION ST           | 9/16/2021     | P2          |
| С          | THEFT 2D FROM MOTOR VEHICLE            | 200 E BALDWIN AVE           | 9/18/2021     | P4          |
| С          | THEFT 2D FROM MOTOR VEHICLE            | E NORA AVE / N ASTOR ST     | 9/13/2021     |             |
| С          | THEFT 3D ALL OTHER                     | 1200 E BALDWIN AVE          | 9/16/2021     | P4          |
| С          | THEFT 3D ALL OTHER                     | 500 E BOONE AVE             | 9/15/2021     |             |
| С          | THEFT 3D FROM BUILDING                 | 1300 N HAMILTON ST          | 9/13/2021     | P4          |
| С          | THEFT 3D FROM MOTOR VEHICLE            | 1000 E BOONE AVE            | 9/16/2021     | P4          |
| С          | THEFT 3D FROM MOTOR VEHICLE            | 600 E SHARP AVE             | 9/13/2021     |             |
| С          | THEFT OF MOTOR VEHICLE                 | 1700 N LIDGERWOOD ST        | 9/12/2021     | P3          |
| С          | THEFT OF MOTOR VEHICLE                 | 1900 N ADDISON ST           | 9/16/2021     | P3          |
| С          | THEFT OF MOTOR VEHICLE                 | 1800 N LIDGERWOOD ST        | 9/17/2021     | P4          |