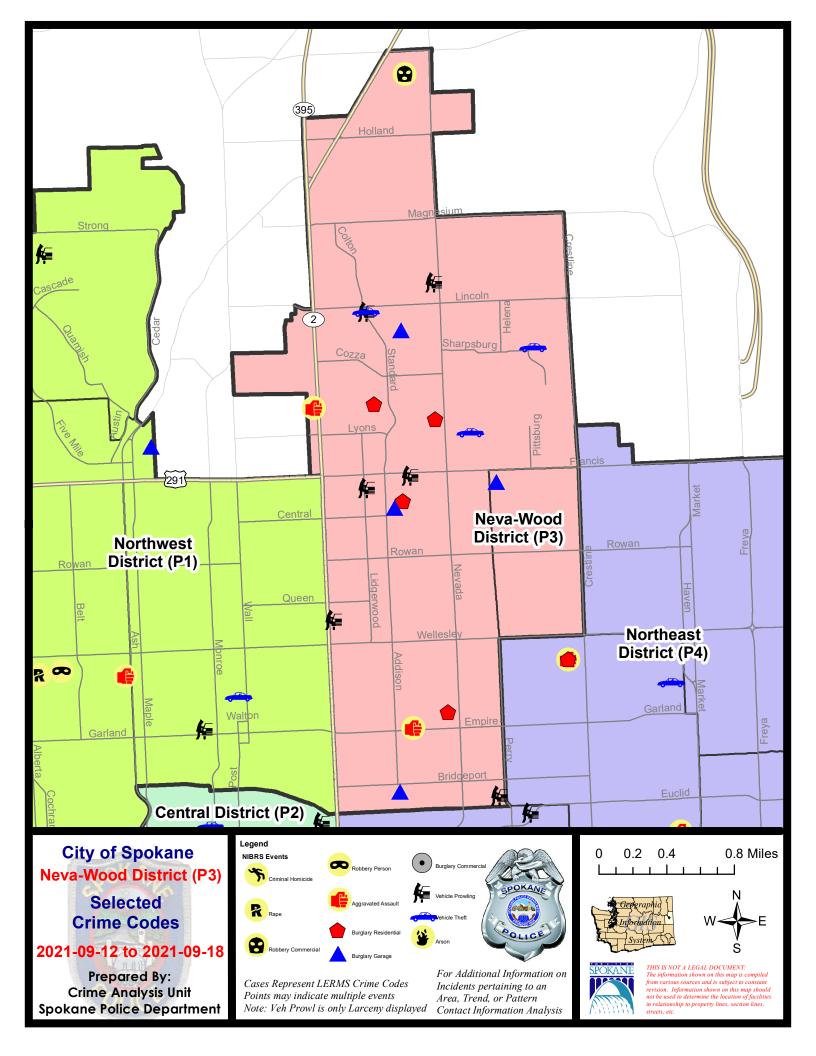

#### NE - Neva-Wood District (P3)

#### **Preliminary IBR Counts**

|           |                                                                                                                  | 7 Da                        | ay Compan                        | ison                                                 | 28 D                            | ay Compa                             | rison                                                      | YT                                         | D Comparis                          | on                                                         |
|-----------|------------------------------------------------------------------------------------------------------------------|-----------------------------|----------------------------------|------------------------------------------------------|---------------------------------|--------------------------------------|------------------------------------------------------------|--------------------------------------------|-------------------------------------|------------------------------------------------------------|
| NIBRS Ca  | ategories (Part 1 Selected)                                                                                      | Current                     | Prior                            | Percent                                              | Current                         | Prior                                | Percent                                                    | Current                                    | Prior                               | Percent                                                    |
| Violent   | Criminal Homicide Rape Robbery - Commercial Robbery - Person Aggravated Assault - Non DV Aggravated Assault - DV | 0<br>0<br>1<br>0<br>2<br>0  | 0<br>0<br>0<br>0<br>0<br>3<br>2  | -33.33%<br>-100.00%                                  | 0<br>2<br>2<br>1<br>9<br>5      | 0<br>1<br>3<br>2<br>6<br>4           | 100.00%<br>-33.33%<br>-50.00%<br>50.00%<br>25.00%          | 2<br>30<br>15<br>20<br>60<br>46            | 3<br>20<br>24<br>20<br>53<br>36     | -33.33%<br>50.00%<br>-37.50%<br>0.00%<br>13.21%<br>27.78%  |
| Property  | Violent Total:  Burglary - Residential  Burglary Garage  Burglary Commercial  Larceny  Vehicle Theft  Arson      | 4<br>4<br>0<br>43<br>3<br>0 | 5<br>6<br>2<br>3<br>36<br>8<br>0 | -40.00%  -33.33%  100.00%  -100.00%  19.44%  -62.50% | 19<br>15<br>9<br>8<br>167<br>26 | 15<br>8<br>9<br>140<br>17<br>3       | 0.00%<br>12.50%<br>-11.11%<br>19.29%<br>52.94%<br>-100.00% | 173<br>86<br>56<br>63<br>1344<br>120<br>10 | 94<br>77<br>68<br>1424<br>162       | -8.51%<br>-27.27%<br>-7.35%<br>-5.62%<br>-25.93%<br>25.00% |
|           | Property Total:                                                                                                  | 54                          | 55                               | -1.82%                                               | 225                             | 192                                  | 17.19%                                                     | 1679                                       | 1833                                | -8.40%                                                     |
| Prelimina | ry Part 1 Crime Totals:                                                                                          | 57                          | 60                               | -5.00%                                               | 244                             | 208                                  | 17.31%                                                     | 1852                                       | 1989                                | -6.89%                                                     |
|           | Current 7 Day Period: Current 28 Day Period: Current YTD Day Period:                                             | 8/                          | /22/2021 -                       | 9/18/2021<br>9/18/2021<br>9/18/2021                  | Prior 28                        | Day Period<br>Day Perio<br>D Period: |                                                            | 7/25/2021 -                                | 9/11/2021<br>8/21/2021<br>9/18/2020 |                                                            |

#### NE - Neva-Wood District (P3)

| A/C | Offense Statute                            | <u>Address</u>              | Reported Date | <u>Dist</u> |
|-----|--------------------------------------------|-----------------------------|---------------|-------------|
| SPB | 3NL                                        |                             |               |             |
| С   | BURGLARY 2D GARAGE                         | 600 E MERRIMAC CT           | 9/14/2021     | P3          |
| С   | BURGLARY 2D GARAGE                         | 5900 N WISCOMB ST           | 9/15/2021     | Р3          |
| С   | BURGLARY 2D GARAGE                         | 500 E LIBERTY AVE           | 9/18/2021     | Р3          |
| С   | DRIVE BY SHOOTING                          | 500 E EMPIRE AVE            | 9/13/2021     | P4          |
| С   | DRIVE BY SHOOTING                          | 7000 N DIVISION ST          | 9/18/2021     | P2          |
| С   | IBR Purposes Only - All Other Larceny      | 9600 N DIVISION ST          | 9/15/2021     | Р3          |
| С   | RESIDENTIAL BURGLARY                       | 900 E BEACON AVE            | 9/14/2021     | P2          |
| С   | RESIDENTIAL BURGLARY                       | 7000 N WISCOMB ST           | 9/15/2021     | Р3          |
| С   | RESIDENTIAL BURGLARY                       | 800 E WALTON AVE            | 9/15/2021     | P3          |
| С   | RESIDENTIAL BURGLARY                       | 6000 N STANDARD ST          | 9/16/2021     | P4          |
| С   | ROBBERY 1D COMMERCIAL                      | 9900 N NEWPORT HWY          | 9/15/2021     | P4          |
| С   | TAKING MOTOR VEHICLE WITHOUT PERMISSION 2D | 7400 N PITTSBURG ST         | 9/13/2021     | P3          |
| С   | THEFT 2D ALL OTHER                         | 9400 N DIVISION ST          | 9/12/2021     | Р3          |
| С   | THEFT 2D ALL OTHER                         | E FRANCIS AVE / N NEVADA ST | 9/14/2021     |             |
| С   | THEFT 2D FROM BUILDING                     | 1200 E PRINCETON AVE        | 9/12/2021     | Р3          |
| С   | THEFT 2D FROM BUILDING                     | 5600 N DIVISION ST          | 9/14/2021     | Р3          |
| С   | THEFT 2D FROM BUILDING                     | 9900 N NEWPORT HWY          | 9/14/2021     | Р3          |
| С   | THEFT 2D FROM MOTOR VEHICLE                | 7800 N STANDARD ST          | 9/13/2021     | Р3          |
| С   | THEFT 2D SHOPLIFTING                       | 4700 N DIVISION ST          | 9/12/2021     | Р3          |
| С   | THEFT 2D SHOPLIFTING                       | 5500 N DIVISION ST          | 9/14/2021     | P3          |
| С   | THEFT 2D SHOPLIFTING                       | 5500 N DIVISION ST          | 9/14/2021     | P3          |
| С   | THEFT 2D SHOPLIFTING                       | 9900 N NEWPORT HWY          | 9/15/2021     | P4          |
| С   | THEFT 2D SHOPLIFTING                       | 9600 N NEWPORT HWY          | 9/12/2021     |             |
| С   | THEFT 2D VEHICLE PARTS AND ACCESSORIES     | 5600 N LIDGERWOOD ST        | 9/16/2021     | P3          |
| С   | THEFT 3D ALL OTHER                         | 1100 E LACROSSE AVE         | 9/13/2021     | Р3          |
| С   | THEFT 3D ALL OTHER                         | 700 E JOSEPH AVE            | 9/13/2021     | Р3          |
| С   | THEFT 3D ALL OTHER                         | 200 E LINCOLN RD            | 9/14/2021     | P2          |
| С   | THEFT 3D ALL OTHER                         | 1200 E FRANCIS AVE          | 9/15/2021     | P4          |
| С   | THEFT 3D CITY SHOPLIFTING                  | 5800 N DIVISION ST          | 9/18/2021     | P4          |
| С   | THEFT 3D FROM BUILDING                     | 9600 N NEWPORT HWY          | 9/13/2021     | Р3          |
| Α   | THEFT 3D FROM MOTOR VEHICLE                | 600 E FRANCIS AVE           | 9/17/2021     | Р3          |
| С   | THEFT 3D FROM MOTOR VEHICLE                | 8000 N WILDING DR           | 9/17/2021     | Р3          |
| Α   | THEFT 3D FROM MOTOR VEHICLE                | 6100 N LIDGERWOOD ST        | 9/17/2021     | P2          |
| С   | THEFT 3D FROM MOTOR VEHICLE                | 1300 E DALTON AVE           | 9/16/2021     |             |
| С   | THEFT 3D SHOPLIFTING                       | 6600 N DIVISION ST          | 9/12/2021     | Р3          |
| С   | THEFT 3D SHOPLIFTING                       | 9100 N NEWPORT HWY          | 9/12/2021     | Р3          |
| С   | THEFT 3D SHOPLIFTING                       | 4700 N DIVISION ST          | 9/14/2021     | Р3          |
| С   | THEFT 3D SHOPLIFTING                       | 4700 N DIVISION ST          | 9/14/2021     | P3          |