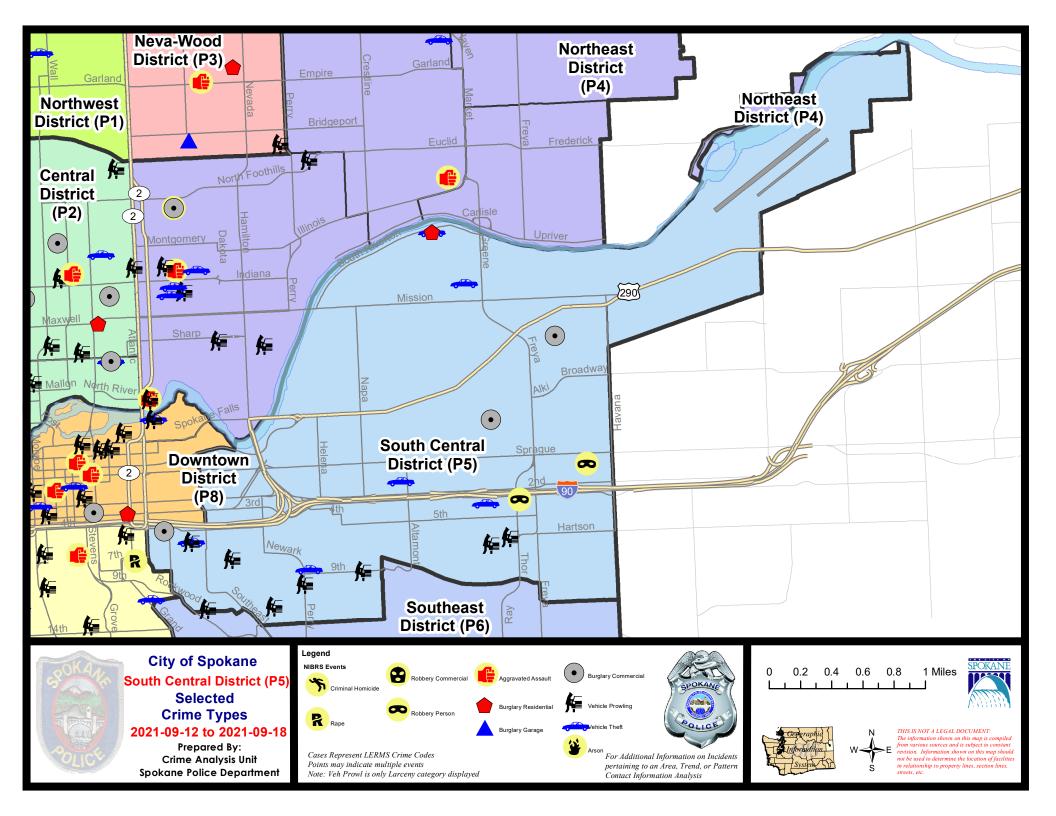

#### **SE - South Central District (P5)**

#### **Preliminary IBR Counts**

|                                                                                                 | 7 D                    | ay Compari                  | ison                                               | 28 Da                        | ay Compai                            | rison                                                        | YT                          | D Compariso                         | on                                                           |
|-------------------------------------------------------------------------------------------------|------------------------|-----------------------------|----------------------------------------------------|------------------------------|--------------------------------------|--------------------------------------------------------------|-----------------------------|-------------------------------------|--------------------------------------------------------------|
| NIBRS Categories (Part 1 Selected                                                               |                        | Prior                       | Percent                                            | Current                      | Prior                                | Percent                                                      | Current                     | Prior                               | Percent                                                      |
| Violent Criminal Homicide Rape Robbery - Commercial Robbery - Person Aggravated Assault - Nor   | 0<br>0<br>0<br>2       | 0<br>1<br>0<br>0            | -100.00%                                           | 0<br>2<br>0<br>3<br>3        | 0<br>3<br>1<br>1<br>9                | -33.33%<br>-100.00%<br>200.00%<br>-66.67%                    | 0<br>26<br>3<br>16<br>51    | 1<br>18<br>1<br>16<br>41            | -100.00%<br>44.44%<br>200.00%<br>0.00%<br>24.39%             |
| Aggravated Assault - DV  Violent Total:                                                         | 0                      | 1                           | -100.00%                                           | 5                            | 18                                   | 25.00%                                                       | 40                          | 34                                  | 17.65%                                                       |
| Property Burglary - Residential Burglary Garage Burglary Commercial Larceny Vehicle Theft Arson | 1<br>0<br>3<br>16<br>6 | 1<br>1<br>1<br>23<br>7<br>0 | 0.00%<br>-100.00%<br>200.00%<br>-30.43%<br>-14.29% | 4<br>3<br>5<br>78<br>18<br>0 | 5<br>2<br>3<br>60<br>8<br>1          | -20.00%<br>50.00%<br>66.67%<br>30.00%<br>125.00%<br>-100.00% | 48<br>22<br>40<br>571<br>97 | 71<br>24<br>56<br>640<br>108        | -32.39%<br>-8.33%<br>-28.57%<br>-10.78%<br>-10.19%<br>22.22% |
| Property Total:                                                                                 | 26                     | 33                          | -21.21%                                            | 108                          | 79                                   | 36.71%                                                       | 789                         | 908                                 | -13.11%                                                      |
| Preliminary Part 1 Crime Totals:                                                                | 28                     | 35                          | -20.00%                                            | 121                          | 97                                   | 24.74%                                                       | 925                         | 1019                                | -9.22%                                                       |
| Current 7 Day Period:<br>Current 28 Day Period:<br>Current YTD Day Period                       | 8                      | /22/2021 -                  | - 9/18/2021<br>- 9/18/2021<br>- 9/18/2021          | Prior 28                     | Day Period<br>Day Perio<br>D Period: |                                                              | 7/25/2021 -                 | 9/11/2021<br>8/21/2021<br>9/18/2020 |                                                              |

#### SE - South Central District (P5)

| A/C | Offense Statute                        | <u>Address</u>            | Reported Date | <u>Dist</u> |
|-----|----------------------------------------|---------------------------|---------------|-------------|
| SPC | <u>5EC</u>                             |                           |               |             |
| С   | BURGLARY 2D COMMERCIAL                 | 3200 E FERRY AVE          | 9/12/2021     | P6          |
| Α   | BURGLARY 2D COMMERCIAL                 | 3800 E BOONE AVE          | 9/13/2021     | P6          |
| С   | BURGLARY 2D COMMERCIAL                 | 100 E 4TH AVE             | 9/13/2021     | P6          |
| С   | ROBBERY 1D PERSON                      | 300 S THOR ST             | 9/13/2021     | P6          |
| С   | ROBBERY 2D PERSON                      | 4100 E SPRAGUE AVE        | 9/14/2021     | P6          |
| С   | THEFT 2D ALL OTHER                     | 500 E 9TH AVE             | 9/15/2021     |             |
| С   | THEFT 2D FROM MOTOR VEHICLE            | 1000 E 12TH AVE           | 9/12/2021     | P5          |
| С   | THEFT 2D FROM MOTOR VEHICLE            | E 9TH AVE / S NAPA ST     | 9/14/2021     | P6          |
| С   | THEFT 2D FROM MOTOR VEHICLE            | 600 S RALPH ST            | 9/14/2021     | P5          |
| С   | THEFT 2D FROM MOTOR VEHICLE            | E 10TH AVE / S PERRY ST   | 9/15/2021     | P5          |
| С   | THEFT 2D VEHICLE PARTS AND ACCESSORIES | 4000 E BROADWAY AVE       | 9/17/2021     | P5          |
| С   | THEFT 3D ALL OTHER                     | 1900 E 1ST AVE            | 9/16/2021     | P6          |
| С   | THEFT 3D FROM MOTOR VEHICLE            | 600 S GREENE ST           | 9/14/2021     | P5          |
| Α   | THEFT 3D FROM MOTOR VEHICLE            | 400 E 5TH AVE             | 9/14/2021     | P5          |
| Α   | THEFT 3D FROM MOTOR VEHICLE            | 700 S SCOTT ST            | 9/18/2021     | P5          |
| С   | THEFT 3D FROM MOTOR VEHICLE            | 500 E 12TH AVE            | 9/14/2021     |             |
| С   | THEFT 3D VEHICLE PARTS AND ACCESSORIES | 400 S RAY ST              | 9/14/2021     | P5          |
| С   | THEFT 3D VEHICLE PARTS AND ACCESSORIES | 900 E 8TH AVE             | 9/14/2021     | P5          |
| С   | THEFT 3D VEHICLE PARTS AND ACCESSORIES | 600 S SHERMAN ST          | 9/17/2021     | P5          |
| С   | THEFT OF MOTOR VEHICLE                 | 300 S GREENE ST           | 9/14/2021     | P6          |
| Α   | THEFT OF MOTOR VEHICLE                 | 400 E 5TH AVE             | 9/14/2021     | P5          |
| С   | THEFT OF MOTOR VEHICLE                 | 2300 E PACIFIC AVE        | 9/14/2021     | P6          |
| С   | THEFT OF MOTOR VEHICLE                 | 800 S PERRY ST            | 9/18/2021     | P6          |
| SPC | <u>5GP</u>                             |                           |               |             |
| С   | BURGLARY 2D FENCED AREA                | 3900 E TRENT AVE          | 9/12/2021     | P6          |
| С   | RESIDENTIAL BURGLARY                   | 2700 E SOUTH RIVERTON AVE | 9/15/2021     | P5          |
| С   | THEFT 3D CITY FROM BUILDING            | 2500 E DESMET AVE         | 9/13/2021     | P8          |
| С   | THEFT OF MOTOR VEHICLE                 | 3000 E NORA AVE           | 9/14/2021     | P6          |
| С   | THEFT OF MOTOR VEHICLE                 | 2700 E SOUTH RIVERTON AVE | 9/15/2021     | P5          |
|     |                                        |                           |               |             |