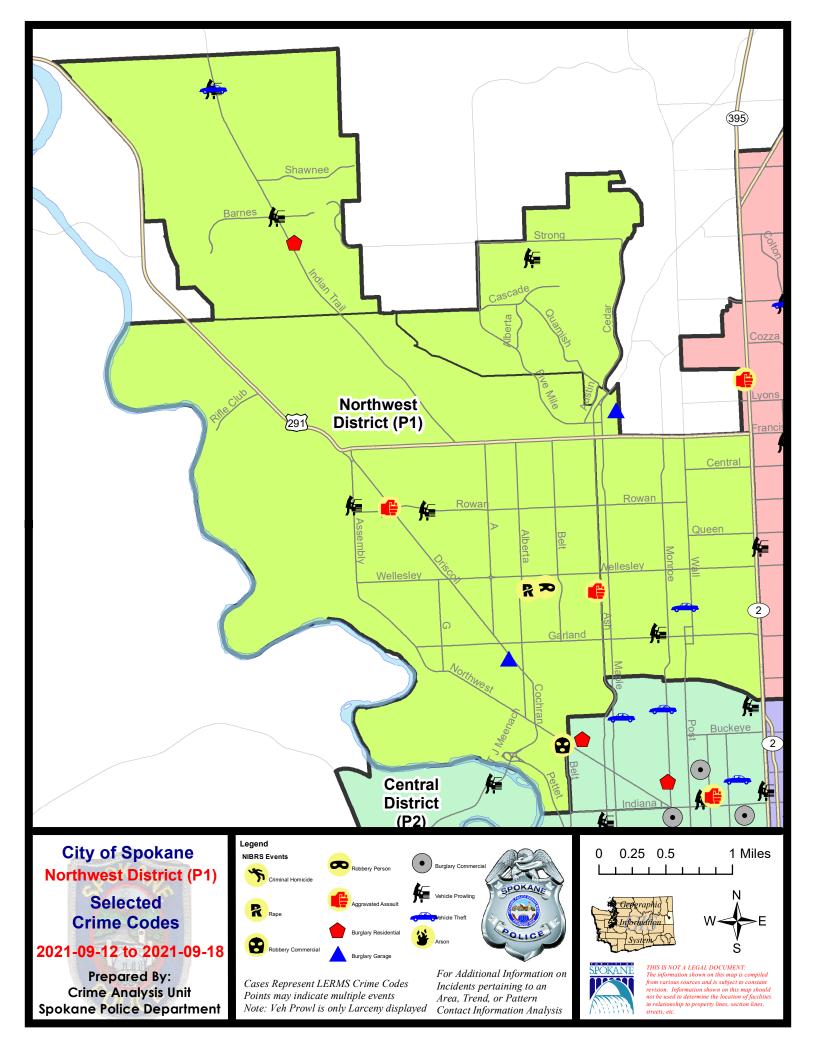

#### **NW - Northwest District (P1)**

#### **Preliminary IBR Counts**

|           |                                                                                                                                  | 7 Da                        | ay Compari                  | ison                                               | 28 D                         | 28 Day Comparison                    |                                                  |                                   | YTD Comparison                      |                                                           |  |
|-----------|----------------------------------------------------------------------------------------------------------------------------------|-----------------------------|-----------------------------|----------------------------------------------------|------------------------------|--------------------------------------|--------------------------------------------------|-----------------------------------|-------------------------------------|-----------------------------------------------------------|--|
| NIBRS Ca  | ategories (Part 1 Selected)                                                                                                      | Current                     | Prior                       | Percent                                            | Current                      | Prior                                | Percent                                          | Current                           | Prior                               | Percent                                                   |  |
| Violent   | Criminal Homicide Rape Robbery - Commercial Robbery - Person Aggravated Assault - Non DV Aggravated Assault - DV  Violent Total: | 0<br>1<br>1<br>1<br>1<br>1  | 0<br>0<br>0<br>1<br>0<br>0  | 0.00%                                              | 0<br>2<br>2<br>3<br>1<br>3   | 0<br>4<br>1<br>3<br>1<br>6           | -50.00%<br>100.00%<br>0.00%<br>-50.00%           | 1<br>27<br>8<br>18<br>26<br>32    | 1<br>18<br>6<br>11<br>23<br>35      | 0.00%<br>50.00%<br>33.33%<br>63.64%<br>13.04%<br>-8.57%   |  |
| Property  | Burglary - Residential Burglary Garage Burglary Commercial Larceny Vehicle Theft Arson  Property Total:                          | 1<br>2<br>0<br>17<br>2<br>0 | 3<br>2<br>2<br>25<br>1<br>0 | -66.67%<br>0.00%<br>-100.00%<br>-32.00%<br>100.00% | 8<br>6<br>3<br>78<br>16<br>1 | 10<br>8<br>7<br>80<br>15<br>0        | -20.00%<br>-25.00%<br>-57.14%<br>-2.50%<br>6.67% | 79<br>67<br>22<br>753<br>96<br>11 | 77<br>82<br>20<br>919<br>87<br>10   | 2.60%<br>-18.29%<br>10.00%<br>-18.06%<br>10.34%<br>10.00% |  |
| Prelimina | ry Part 1 Crime Totals:                                                                                                          | 27                          | 34                          | -20.59%                                            | 123                          | 135                                  | -8.89%                                           | 1140                              | 1289                                | -11.56%                                                   |  |
|           | Current 7 Day Period: Current 28 Day Period: Current YTD Day Period:                                                             | 8/                          | /22/2021 -                  | - 9/18/2021<br>- 9/18/2021<br>- 9/18/2021          | Prior 28                     | oay Period<br>Day Perio<br>D Period: |                                                  | 7/25/2021 -                       | 9/11/2021<br>8/21/2021<br>9/18/2020 |                                                           |  |

#### NW - Northwest District (P1)

| <u>A/C</u> | Offense Statute                        | <u>Address</u>                  | Reported Date | <u>Dist</u> |
|------------|----------------------------------------|---------------------------------|---------------|-------------|
| SPA        | 1BS                                    |                                 |               |             |
| С          | BURGLARY 2D GARAGE                     | 6600 N CEDAR RD                 | 9/14/2021     | P1          |
| С          | THEFT 2D FROM BUILDING                 | 6600 N CEDAR RD                 | 9/14/2021     | P1          |
| С          | THEFT 3D FROM BUILDING                 | 1400 W FRANCIS AVE              | 9/15/2021     | P1          |
| SPA        | 1FM                                    |                                 |               |             |
| С          | THEFT 2D FROM MOTOR VEHICLE            | 8500 N NETTLETON CT             | 9/15/2021     | P1          |
| SPA        | 1IT                                    |                                 |               |             |
| С          | RESIDENTIAL BURGLARY                   | 8700 N FARMDALE ST              | 9/15/2021     | P1          |
| С          | THEFT 2D FROM BUILDING                 | 8700 N FARMDALE ST              | 9/15/2021     | P1          |
| С          | THEFT 3D FROM MOTOR VEHICLE            | 5900 W BEDFORD AVE              | 9/15/2021     | P1          |
| С          | THEFT 3D FROM MOTOR VEHICLE            | N INDIAN TRAIL RD / W BARNES RD | 9/14/2021     |             |
| Α          | THEFT OF MOTOR VEHICLE                 | 5900 W BEDFORD AVE              | 9/15/2021     | P1          |
| SPA        | 1NH                                    |                                 |               |             |
| С          | THEFT 2D ALL OTHER                     | 300 W QUEEN AVE                 | 9/14/2021     |             |
| С          | THEFT 2D FROM BUILDING                 | 900 W GARLAND AVE               | 9/13/2021     | P1          |
| С          | THEFT 3D ALL OTHER                     | 4100 N LINCOLN ST               | 9/13/2021     |             |
| С          | THEFT 3D FROM BUILDING                 | 4200 N JEFFERSON ST             | 9/12/2021     | Oth         |
| С          | THEFT 3D FROM MOTOR VEHICLE            | 3900 N MADISON ST               | 9/13/2021     | P1          |
| С          | THEFT OF MOTOR VEHICLE                 | 4200 N POST ST                  | 9/13/2021     | P4          |
| SPA        | 1NW                                    |                                 |               |             |
| С          | ASSAULT 2D                             | 5500 N DRISCOLL BLVD            | 9/13/2021     | P1          |
| С          | BURGLARY 2D GARAGE                     | 2700 W KIERNAN AVE              | 9/12/2021     | P1          |
| С          | HARASSMENT FELONY WEAPON INVOLVED      | 4300 N ASH ST                   | 9/16/2021     | P1          |
| С          | RAPE 2D                                |                                 | 9/15/2021     | P1          |
| С          | ROBBERY 1D COMMERCIAL                  | 2100 W NORTHWEST BLVD           | 9/17/2021     | P1          |
| С          | ROBBERY 1D PERSON                      | 2300 W WELLESLEY AVE            | 9/15/2021     | P1          |
| С          | THEFT 3D ALL OTHER                     | 2600 W COLUMBIA AVE             | 9/18/2021     | P1          |
| Α          | THEFT 3D FROM MOTOR VEHICLE            | 5500 N DRISCOLL BLVD            | 9/12/2021     | P1          |
| С          | THEFT 3D FROM MOTOR VEHICLE            | 3500 W FLEMING PL               | 9/15/2021     | P1          |
| С          | THEFT 3D FROM MOTOR VEHICLE            | N ASSEMBLY ST / W BISMARK PL    | 9/15/2021     | P1          |
| С          | THEFT 3D VEHICLE PARTS AND ACCESSORIES | 2000 W GORDON AVE               | 9/13/2021     | P1          |
| С          | THEFT 3D VEHICLE PARTS AND ACCESSORIES | N ASSEMBLY ST / W BISMARK PL    | 9/15/2021     | P1          |