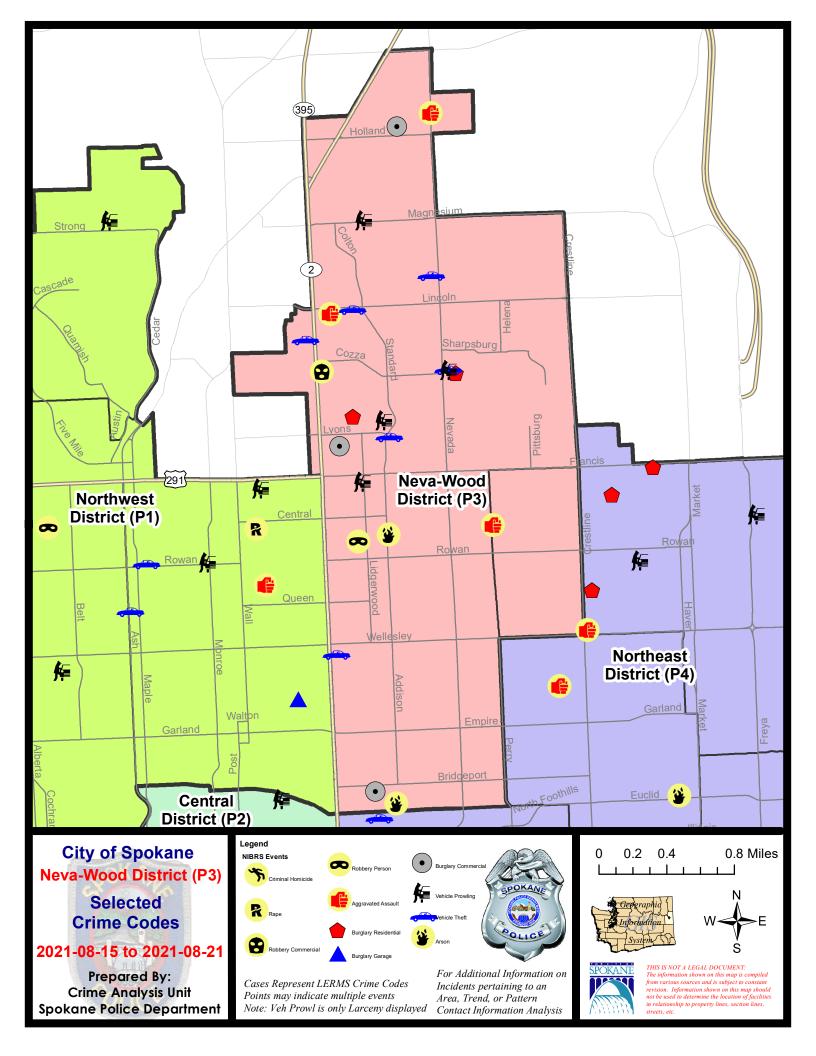

#### NE - Neva-Wood District (P3)

#### **Preliminary IBR Counts**

|           |                                                                                                                  | 7 Da                        | ay Compari                  | ison                                                         | 28 Day Comparison              |                                      |                                                                      | YTD Comparison                     |                                           |                                                            |
|-----------|------------------------------------------------------------------------------------------------------------------|-----------------------------|-----------------------------|--------------------------------------------------------------|--------------------------------|--------------------------------------|----------------------------------------------------------------------|------------------------------------|-------------------------------------------|------------------------------------------------------------|
| NIBRS Ca  | tegories (Part 1 Selected)                                                                                       | Current                     | Prior                       | Percent                                                      | Current                        | Prior                                | Percent                                                              | Current                            | Prior                                     | Percent                                                    |
| Violent   | Criminal Homicide Rape Robbery - Commercial Robbery - Person Aggravated Assault - Non DV Aggravated Assault - DV | 0<br>0<br>1<br>1<br>3<br>0  | 0<br>1<br>1<br>0<br>0       | -100.00%<br>0.00%<br>-100.00%                                | 0<br>1<br>3<br>2<br>7<br>4     | 0<br>1<br>1<br>1<br>5<br>4           | 0.00%<br>200.00%<br>100.00%<br>40.00%                                | 2<br>28<br>12<br>19<br>52<br>41    | 3<br>14<br>23<br>19<br>44<br>34           | -33.33%<br>100.00%<br>-47.83%<br>0.00%<br>18.18%<br>20.59% |
| Property  | Violent Total:  Burglary - Residential  Burglary Garage  Burglary Commercial  Larceny  Vehicle Theft  Arson      | 2<br>0<br>3<br>23<br>6<br>2 | 3<br>5<br>4<br>35<br>2<br>1 | 25.00%  -33.33% -100.00%  -25.00%  -34.29%  200.00%  100.00% | 15<br>8<br>9<br>135<br>16<br>3 | 8<br>6<br>3<br>120<br>22<br>2        | 41.67%<br>87.50%<br>33.33%<br>200.00%<br>12.50%<br>-27.27%<br>50.00% | 71<br>47<br>55<br>1173<br>93<br>10 | 137<br>85<br>71<br>57<br>1252<br>146<br>8 | -16.47% -33.80% -3.51% -6.31% -36.30% 25.00%               |
| Prelimina | Property Total:  ry Part 1 Crime Totals:                                                                         | 41                          | 50                          | -24.07%                                                      | 203                            | 161                                  | 15.53%                                                               | 1603                               | 1756                                      | -10.50%<br>-8.71%                                          |
|           | Current 7 Day Period: Current 28 Day Period: Current YTD Day Period:                                             | 7/                          | /25/2021 -                  | 8/21/2021<br>8/21/2021<br>8/21/2021                          | Prior 28                       | Day Period<br>Day Perio<br>D Period: |                                                                      | 6/27/2021 -                        | 8/14/2021<br>7/24/2021<br>8/21/2020       |                                                            |

#### NE - Neva-Wood District (P3)

| A/C | Offense Statute                        | Address                     | Reported Date | <u>Dist</u> |
|-----|----------------------------------------|-----------------------------|---------------|-------------|
| SPB | 3NL                                    |                             |               |             |
| С   | ARSON 2D                               | 500 E JOSEPH AVE            | 8/18/2021     | P3          |
| С   | ARSON 2D                               | 400 E DALTON AVE            | 8/20/2021     | P4          |
| С   | ASSAULT 2D                             | E WESTVIEW CT / N NEVADA ST | 8/18/2021     | P4          |
| С   | ASSAULT 2D                             | 7800 N DIVISION ST          | 8/20/2021     | Р3          |
| С   | BURGLARY 2D COMMERCIAL                 | 6600 N DIVISION ST          | 8/15/2021     | Р3          |
| С   | BURGLARY 2D COMMERCIAL                 | 600 E HOLLAND AVE           | 8/16/2021     | P4          |
| С   | BURGLARY 2D COMMERCIAL                 | 3200 N LIDGERWOOD ST        | 8/17/2021     | P2          |
| С   | RESIDENTIAL BURGLARY                   | 1100 E COZZA DR             | 8/19/2021     | P4          |
| С   | RESIDENTIAL BURGLARY                   | 200 E WEDGEWOOD AVE         | 8/19/2021     | Р3          |
| С   | ROBBERY 1D COMMERCIAL                  | 7300 N DIVISION ST          | 8/17/2021     | P4          |
| С   | ROBBERY 1D PERSON                      | 5600 N LIDGERWOOD ST        | 8/19/2021     | P4          |
| С   | THEFT 2D FROM BUILDING                 | 800 E EUCLID AVE            | 8/17/2021     | Р3          |
| С   | THEFT 2D FROM MOTOR VEHICLE            | 6900 N WISCOMB ST           | 8/18/2021     | Р3          |
| С   | THEFT 2D SHOPLIFTING                   | 3200 N LIDGERWOOD ST        | 8/17/2021     | P2          |
| С   | THEFT 3D ALL OTHER                     | 1100 E COZZA DR             | 8/19/2021     | P4          |
| С   | THEFT 3D ALL OTHER                     | 800 E OLYMPIC AVE           | 8/19/2021     | Р3          |
| С   | THEFT 3D CITY SHOPLIFTING              | 9100 N NEWPORT HWY          | 8/19/2021     | Р3          |
| С   | THEFT 3D FROM BUILDING                 | 300 E SIERRA CT             | 8/15/2021     | Р3          |
| С   | THEFT 3D FROM BUILDING                 | 7300 N DIVISION ST          | 8/17/2021     | P4          |
| С   | THEFT 3D FROM BUILDING                 | 4700 N DIVISION ST          | 8/18/2021     | Р3          |
| Α   | THEFT 3D FROM BUILDING                 | 9100 N NEWPORT HWY          | 8/20/2021     | Р3          |
| С   | THEFT 3D FROM MOTOR VEHICLE            | 6200 N LIDGERWOOD ST        | 8/15/2021     | Р3          |
| С   | THEFT 3D FROM MOTOR VEHICLE            | 400 E MAGNESIUM RD          | 8/18/2021     | Р3          |
| Α   | THEFT 3D FROM MOTOR VEHICLE            | 1000 E COZZA DR             | 8/20/2021     | Р3          |
| С   | THEFT 3D SHOPLIFTING                   | 9100 N NEWPORT HWY          | 8/15/2021     | Р3          |
| С   | THEFT 3D SHOPLIFTING                   | 6700 N DIVISION ST          | 8/16/2021     | P3          |
| С   | THEFT 3D SHOPLIFTING                   | 9100 N NEWPORT HWY          | 8/19/2021     | Р3          |
| С   | THEFT 3D SHOPLIFTING                   | 7700 N DIVISION ST          | 8/19/2021     | Р3          |
| Α   | THEFT 3D SHOPLIFTING                   | 9100 N NEWPORT HWY          | 8/20/2021     | Р3          |
| С   | THEFT 3D SHOPLIFTING                   | 9600 N DIVISION ST          | 8/21/2021     | Р3          |
| С   | THEFT 3D VEHICLE PARTS AND ACCESSORIES | 600 E MAGNESIUM RD          | 8/15/2021     | Р3          |
| С   | THEFT 3D VEHICLE PARTS AND ACCESSORIES | 5600 N DIVISION ST          | 8/18/2021     | Р3          |
| С   | THEFT 3D VEHICLE PARTS AND ACCESSORIES | 4700 N DIVISION ST          | 8/21/2021     | Р3          |
| С   | THEFT OF MOTOR VEHICLE                 | 6600 N ADDISON ST           | 8/15/2021     | P3          |
| С   | THEFT OF MOTOR VEHICLE                 | N WILDING DR / E SIERRA AVE | 8/15/2021     | P4          |
| С   | THEFT OF MOTOR VEHICLE                 | 7600 N DIVISION ST          | 8/18/2021     | P3          |
| С   | THEFT OF MOTOR VEHICLE                 | 200 E LINCOLN RD            | 8/20/2021     | P4          |
| Α   | THEFT OF MOTOR VEHICLE                 | 1000 E COZZA DR             | 8/20/2021     | P3          |

| A/C        | Offense Statute         | Address            | Reported Date | <u>Dist</u> |
|------------|-------------------------|--------------------|---------------|-------------|
| С          | THEFT OF MOTOR VEHICLE  | 0 E HOFFMAN AVE    | 8/20/2021     | Р3          |
| <u>SPB</u> | <u>3WH</u>              |                    |               |             |
| С          | DRIVE BY SHOOTING       | 5700 N PERRY ST    | 8/18/2021     | P2          |
| С          | THEFT 3D CITY ALL OTHER | 1600 E CENTRAL AVE | 8/19/2021     | P4          |