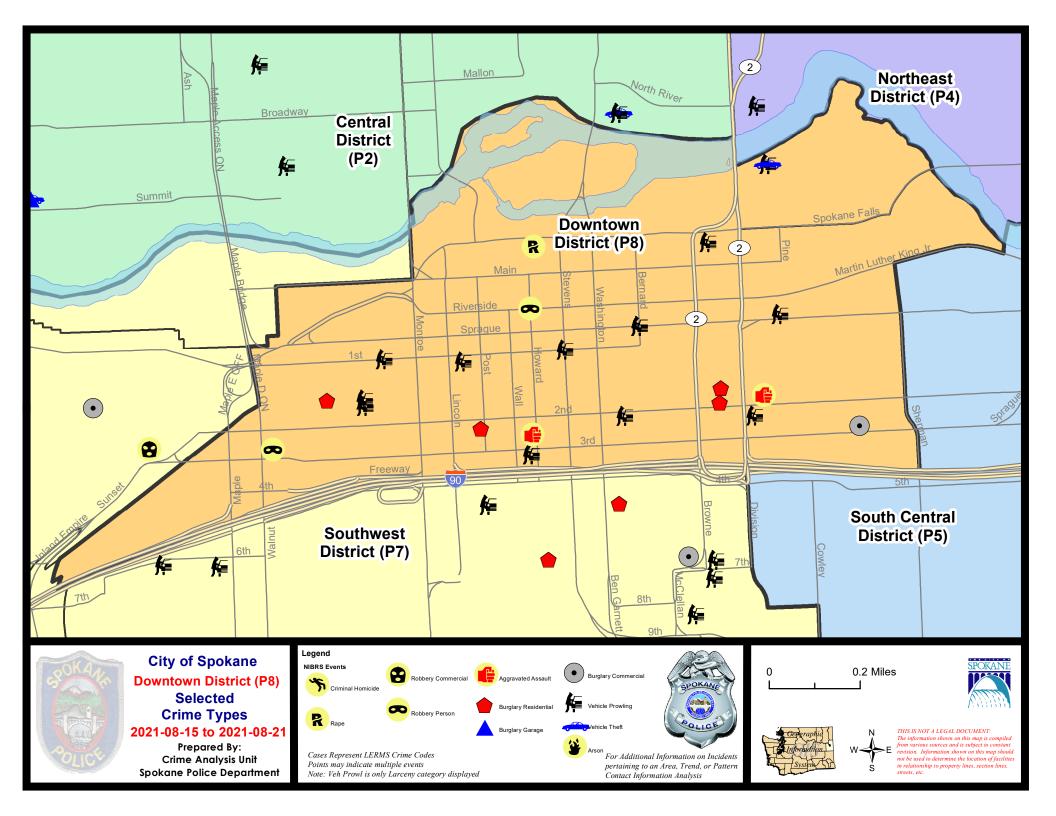

|                             |                        |                                     |                              |                                      | No and a second                                           | _                               |                                     |                                                          |

Prepared by SPD Crime Analysis Office - Monday, August 23, 2021

NOTE: SPD moved from UCR to the NIBRS reporting standard on 10/4/16 following the transition to a new RMS System. Numbers on CompStat reports prior to this date should not be used as a comparison to those on this report. Additional info on these reporting standards can be found on the FBI website: https://ucr.fbi.gov/nibrs-overview





#### SW - Downtown District (P8)



| A/C | Offense Statute                         | <u>Address</u>                | Reported Date | <u>Dist</u> |
|-----|-----------------------------------------|-------------------------------|---------------|-------------|
| SPD | <u> </u>                                |                               |               |             |
| С   | ASSAULT 3D WEAPON OR NEGLIGENT INJURY   | 100 S DIVISION ST             | 8/16/2021     | P8          |
| С   | BURGLARY 2D COMMERCIAL                  | 300 E 3RD AVE                 | 8/16/2021     | P8          |
| С   | THEFT 3D FROM BUILDING                  | 0 E PACIFIC AVE               | 8/19/2021     | P8          |
| С   | THEFT 3D FROM MOTOR VEHICLE             | 200 S DIVISION ST             | 8/15/202