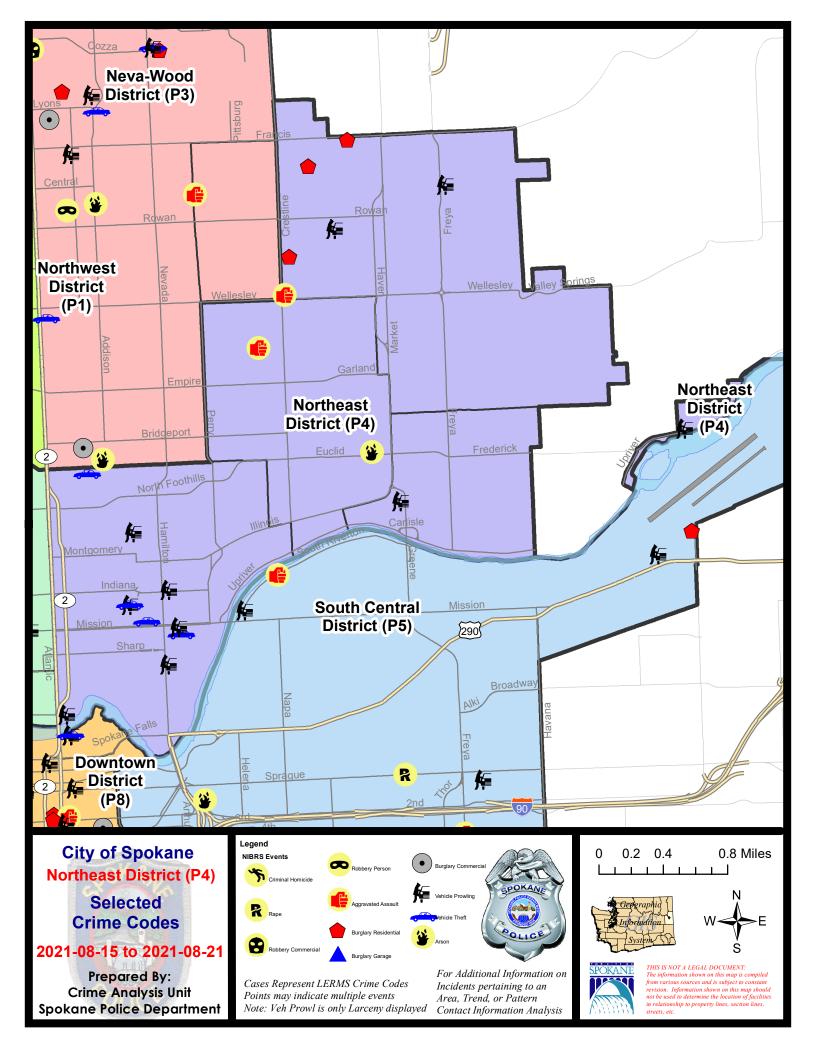

#### **NE - Northeast District (P4)**

#### **Preliminary IBR Counts**

|                                                   |                                                                                                                  | 7 Da                        | ay Compari                  | ison                                                  | 28 D                          | 28 Day Comparison                    |                                                       |                                    | D Comparis                                | on                                                         |
|---------------------------------------------------|------------------------------------------------------------------------------------------------------------------|-----------------------------|-----------------------------|-------------------------------------------------------|-------------------------------|--------------------------------------|-------------------------------------------------------|------------------------------------|-------------------------------------------|------------------------------------------------------------|
| NIBRS Ca                                          | tegories (Part 1 Selected)                                                                                       | Current                     | Prior                       | Percent                                               | Current                       | Prior                                | Percent                                               | Current                            | Prior                                     | Percent                                                    |
| Violent                                           | Criminal Homicide Rape Robbery - Commercial Robbery - Person Aggravated Assault - Non DV Aggravated Assault - DV | 0 0 0 0 1 1 1               | 0<br>0<br>0<br>2<br>2<br>2  | -100.00%<br>-50.00%                                   | 1<br>0<br>0<br>4<br>7<br>2    | 0<br>5<br>1<br>3<br>11<br>8          | -100.00%<br>-100.00%<br>-33.33%<br>-36.36%<br>-75.00% | 1<br>22<br>5<br>23<br>46<br>33     | 3<br>19<br>4<br>19<br>54<br>28            | -66.67%<br>15.79%<br>25.00%<br>21.05%<br>-14.81%<br>17.86% |
| Property                                          | Burglary - Residential Burglary Garage Burglary Commercial Larceny Vehicle Theft Arson                           | 3<br>0<br>0<br>18<br>4<br>1 | 4<br>3<br>3<br>26<br>8<br>1 | -25.00%<br>-100.00%<br>-100.00%<br>-30.77%<br>-50.00% | 9<br>6<br>10<br>88<br>17<br>2 | 8<br>3<br>1<br>87<br>17<br>1         | 12.50%<br>100.00%<br>900.00%<br>1.15%<br>0.00%        | 84<br>37<br>39<br>702<br>119<br>13 | 90<br>50<br>30<br>789<br>132<br>12        | -6.67% -26.00% 30.00% -11.03% -9.85% 8.33%                 |
| Property Total:  Preliminary Part 1 Crime Totals: |                                                                                                                  | 28                          | 49                          | -42.22%                                               | 132                           | 117                                  | 0.69%                                                 | 1124                               | 1230                                      | -9.88%                                                     |
|                                                   | Current 7 Day Period:<br>Current 28 Day Period:<br>Current YTD Day Period:                                       | 7/                          | 25/2021 -                   | 8/21/2021<br>8/21/2021<br>8/21/2021                   | Prior 28                      | Day Period<br>Day Perio<br>D Period: |                                                       | 6/27/2021 -                        | - 8/14/2021<br>- 7/24/2021<br>- 8/21/2020 |                                                            |

#### NE - Northeast District (P4)

| A/C        | Offense Statute                        | <u>Address</u>       | Reported Date | <u>Dist</u> |
|------------|----------------------------------------|----------------------|---------------|-------------|
| <u>SPB</u> | 4BE                                    |                      |               |             |
| С          | ARSON 1D                               | 2900 E EUCLID AVE    | 8/17/2021     | P4          |
| С          | ASSAULT 3D WEAPON OR NEGLIGENT INJURY  | 1800 E ROCKWELL AVE  | 8/17/2021     | P4          |
| С          | THEFT 3D ALL OTHER                     | 2900 E GRACE AVE     | 8/16/2021     | P4          |
| <u>SPB</u> | 4HI                                    |                      |               |             |
| С          | ASSAULT 2D                             | 2100 E WELLESLEY AVE | 8/15/2021     | P4          |
| С          | BURGLARY 1D FROM RESIDENCE             | 2400 E BISMARK AVE   | 8/17/2021     | P4          |
| С          | MAIL THEFT                             | 6200 N LACEY ST      | 8/17/2021     | P4          |
| Α          | RESIDENTIAL BURGLARY                   | 2100 E QUEEN AVE     | 8/15/2021     | P4          |
| С          | RESIDENTIAL BURGLARY                   | 6200 N LACEY ST      | 8/16/2021     | P4          |
| С          | THEFT 2D FROM MOTOR VEHICLE            | 2600 E SANSON AVE    | 8/15/2021     | P4          |
| С          | THEFT 3D ALL OTHER                     | 4800 N STONE ST      | 8/15/2021     | P4          |
| С          | THEFT 3D ALL OTHER                     | 4700 N COOK ST       | 8/16/2021     | P4          |
| С          | THEFT 3D FROM MOTOR VEHICLE            | 3600 E COLUMBIA AVE  | 8/17/2021     | P4          |
| SPB        | <u>4L0</u>                             |                      |               |             |
| С          | MAIL THEFT                             | 400 E SINTO AVE      | 8/15/2021     | P4          |
| С          | THEFT 2D ALL OTHER                     | 1200 N HAMILTON ST   | 8/21/2021     | P4          |
| С          | THEFT 2D FROM MOTOR VEHICLE            | 600 E NORA AVE       | 8/17/2021     | P4          |
| С          | THEFT 2D FROM MOTOR VEHICLE            | 900 E BOONE AVE      | 8/20/2021     | P4          |
| С          | THEFT 3D FROM MOTOR VEHICLE            | 900 E INDIANA AVE    | 8/18/2021     | P4          |
| С          | THEFT 3D FROM MOTOR VEHICLE            | 1000 E MISSION AVE   | 8/20/2021     | P4          |
| Α          | THEFT 3D FROM MOTOR VEHICLE            | 2400 N DAKOTA ST     | 8/20/2021     | P4          |
| Α          | THEFT 3D FROM MOTOR VEHICLE            | 700 N DIVISION ST    | 8/20/2021     | P4          |
| С          | THEFT 3D SHOPLIFTING                   | 2000 N HAMILTON ST   | 8/16/2021     | P4          |
| С          | THEFT 3D VEHICLE PARTS AND ACCESSORIES | 600 E NORA AVE       | 8/17/2021     | P4          |
| С          | THEFT OF MOTOR VEHICLE                 | 300 E FAIRVIEW AVE   | 8/17/2021     | P2          |
| С          | THEFT OF MOTOR VEHICLE                 | 700 E MISSION AVE    | 8/17/2021     | P4          |
| Α          | THEFT OF MOTOR VEHICLE                 | 600 E NORA AVE       | 8/17/2021     | P4          |
| С          | THEFT OF MOTOR VEHICLE                 | 1000 E SINTO AVE     | 8/19/2021     | P6          |
| SPB        | <u>4MI</u>                             |                      |               |             |
| С          | THEFT 3D FROM MOTOR VEHICLE            | 3100 E MARIETTA AVE  | 8/17/2021     | P4          |
| С          | THEFT 3D FROM MOTOR VEHICLE            | 5600 E UPRIVER DR    | 8/18/2021     | P4          |
|            |                                        |                      |               |             |