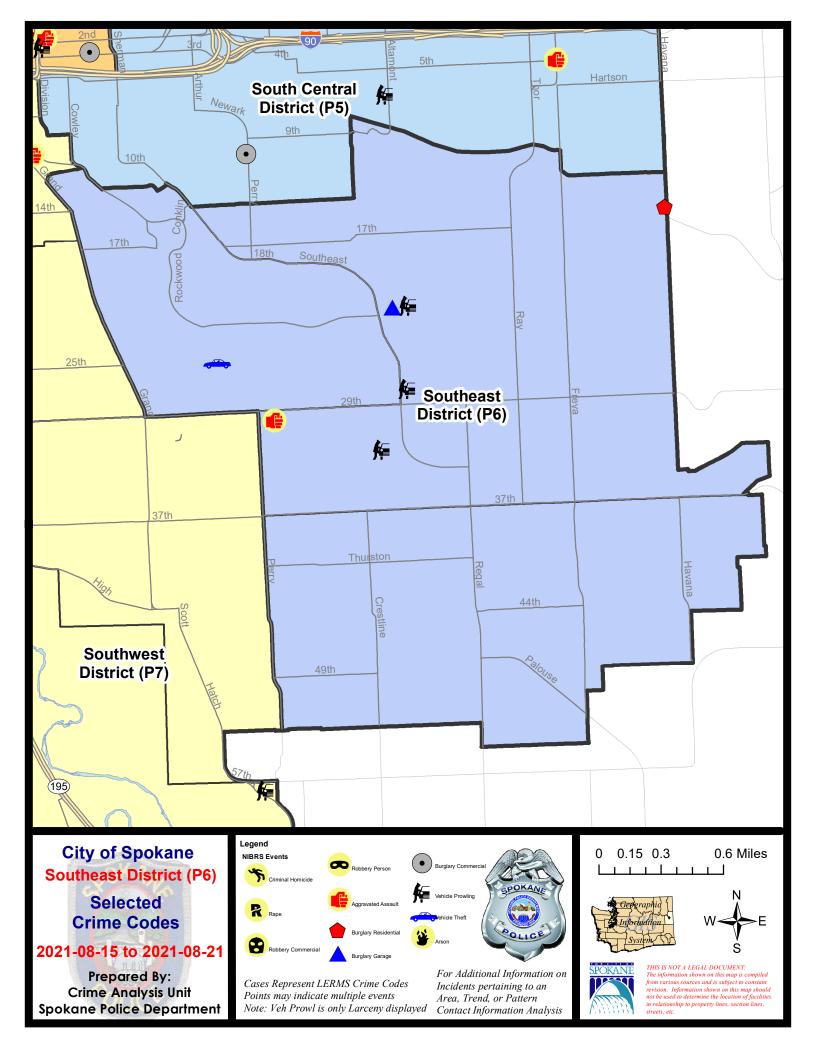

#### **SE - Southeast District (P6)**

#### **Preliminary IBR Counts**

|           |                                                                                                                         | 7 Da                  | ay Compan                       | ison                                      | 28 D                        | ay Compai                            | rison                                                       | YT                                    | D Comparis                             | on                                                             |
|-----------|-------------------------------------------------------------------------------------------------------------------------|-----------------------|---------------------------------|-------------------------------------------|-----------------------------|--------------------------------------|-------------------------------------------------------------|---------------------------------------|----------------------------------------|----------------------------------------------------------------|
| NIBRS Ca  | ategories (Part 1 Selected)                                                                                             | Current               | Prior                           | Percent                                   | Current                     | Prior                                | Percent                                                     | Current                               | Prior                                  | Percent                                                        |
| Violent   | Criminal Homicide Rape Robbery - Commercial Robbery - Person Aggravated Assault - Non DV Aggravated Assault - DV        | 0<br>0<br>0<br>0<br>1 | 0<br>0<br>0<br>0<br>0           | -100.00%                                  | 0<br>0<br>0<br>0<br>3<br>1  | 0<br>0<br>0<br>0<br>0                | 0.00%                                                       | 0<br>5<br>1<br>3<br>11<br>12          | 1<br>6<br>4<br>4<br>9                  | -100.00%<br>-16.67%<br>-75.00%<br>-25.00%<br>22.22%<br>-14.29% |
| Property  | Violent Total:  Burglary - Residential Burglary Garage Burglary Commercial Larceny Vehicle Theft Arson  Property Total: | 1 1 0 8 1 0 0 11 1    | 1<br>3<br>0<br>1<br>7<br>2<br>0 | -66.67% -100.00% -14.29% -50.00%          | 8<br>3<br>1<br>35<br>6<br>0 | 8<br>1<br>0<br>29<br>4<br>1          | 300.00%<br>0.00%<br>200.00%<br>20.69%<br>50.00%<br>-100.00% | 32<br>41<br>29<br>7<br>307<br>34<br>4 | 38<br>47<br>64<br>13<br>394<br>44<br>4 | -15.79%  -12.77% -54.69% -46.15% -22.08% -22.73% 0.00%         |
| Prelimina | ry Part 1 Crime Totals:                                                                                                 | 12                    | 14                              | -14.29%                                   | 57<br>Brier 7 D             | 44                                   | 29.55%                                                      | 454<br>8/8/2021 -                     | 604                                    | -24.83%                                                        |
|           | Current 7 Day Period: Current 28 Day Period: Current YTD Day Period:                                                    | 7/                    | 25/2021                         | - 8/21/2021<br>- 8/21/2021<br>- 8/21/2021 | Prior 28                    | Pay Period<br>Day Perio<br>D Period: |                                                             | 6/27/2021 -<br>1/1/2020 -             | 7/24/2021                              |                                                                |

#### SE - Southeast District (P6)

| A/C | Offense Statute                  | <u>Address</u>        | Reported Date | <u>Dist</u> |
|-----|----------------------------------|-----------------------|---------------|-------------|
| SPC | <u>6LH</u>                       |                       |               |             |
| С   | ASSAULT 2D                       | 1400 E 30TH AVE       | 8/21/2021     | P6          |
| С   | BURGLARY 2D GARAGE               | 2200 S SOUTHEAST BLVD | 8/15/2021     | P6          |
| С   | MAIL THEFT                       | 2700 E 35TH AVE       | 8/19/2021     | P6          |
| С   | RESIDENTIAL BURGLARY             | 4200 E 16TH AVE       | 8/16/2021     | P6          |
| С   | THEFT 2D FROM BUILDING           | 1400 E 35TH AVE       | 8/15/2021     | P7          |
| С   | THEFT 2D FROM MOTOR VEHICLE      | 2300 E 32ND AVE       | 8/19/2021     | P6          |
| С   | THEFT 2D FROM MOTOR VEHICLE      | 2500 E 29TH AVE       | 8/19/2021     | P6          |
| Α   | THEFT 3D FROM MOTOR VEHICLE      | 2200 S SOUTHEAST BLVD | 8/19/2021     | P6          |
| С   | THEFT 3D SHOPLIFTING             | 2500 E 29TH AVE       | 8/20/2021     | P6          |
| С   | THEFT OF A FIREARM FROM BUILDING | 3100 E 30TH AVE       | 8/18/2021     | P6          |
| SPC | 6RW                              |                       |               |             |
| С   | THEFT OF MOTOR VEHICLE           | 1100 E PLATEAU RD     | 8/21/2021     | P6          |
| SPC | :6SG                             |                       |               |             |
| С   | THEFT 3D ALL OTHER               | 4900 S REGAL ST       | 8/19/2021     | P6          |