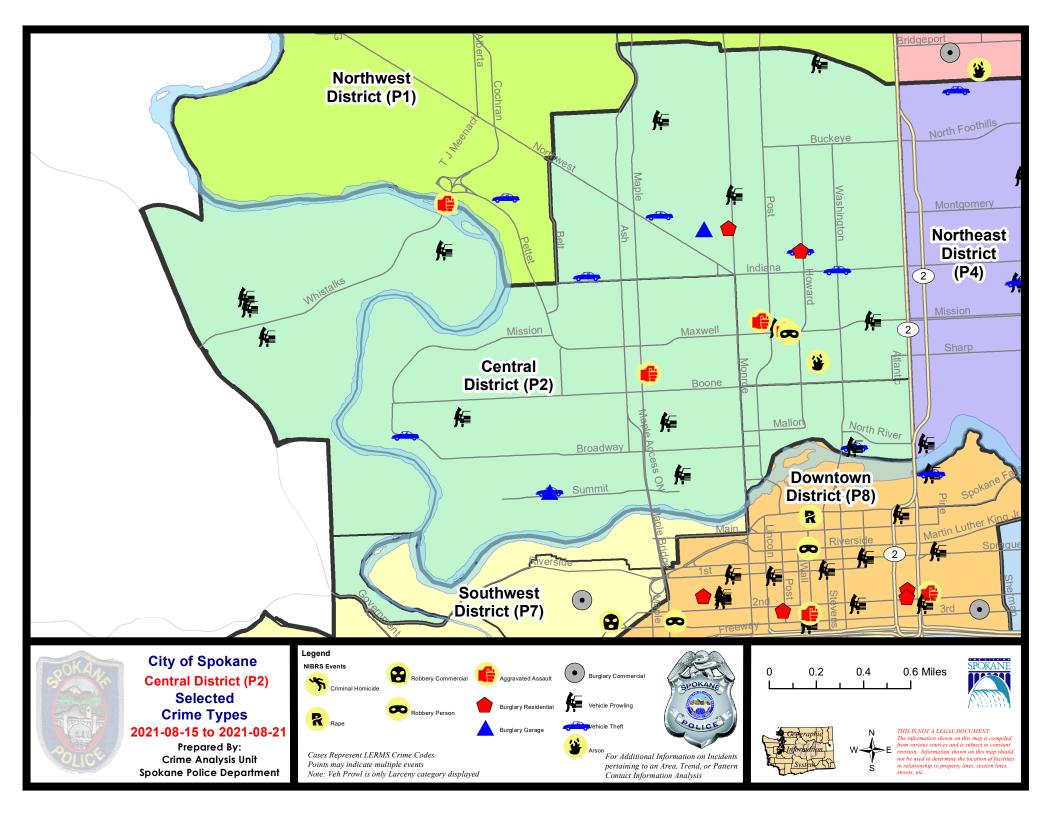

#### NW - Central District (P2)

| A/C        | Offense Statute                        | <u>Address</u>                  | Reported Date | <u>Dist</u> |
|------------|----------------------------------------|---------------------------------|---------------|-------------|
| SPA        | 2EG                                    |                                 |               |             |
| С          | ARSON 2D                               | 400 W SHARP AVE                 | 8/18/2021     | P1          |
| С          | ASSAULT 2D                             | 1500 N WALL ST                  | 8/15/2021     | P1          |
| С          | ASSAULT 2D                             | 800 W SPOFFORD AVE              | 8/21/2021     | P1          |
| С          | BURGLARY 1D FROM RESIDENCE             | 1000 W MANSFIELD AVE            | 8/17/2021     | P2          |
| С          | BURGLARY 2D GARAGE                     | 1100 W MANSFIELD AVE            | 8/16/2021     | P2          |
| С          | BURGLARY 2D GARAGE                     | 1100 W MANSFIELD AVE            | 8/20/2021     | P2          |
| С          | RESIDENTIAL BURGLARY                   | 2000 N HOWARD ST                | 8/20/2021     | P2          |
| С          | ROBBERY 1D PERSON                      | 600 W MAXWELL AVE               | 8/21/2021     | P1          |
| С          | THEFT 2D ALL OTHER                     | 1500 W CLEVELAND AVE            | 8/21/2021     | P1          |
| С          | THEFT 2D FROM MOTOR VEHICLE            | 400 W ALICE AVE                 | 8/15/2021     | P2          |
| С          | THEFT 3D ALL OTHER                     | 900 W YORK AVE                  | 8/15/2021     | P2          |
| С          | THEFT 3D CITY ALL OTHER                | 500 W SINTO AVE                 | 8/16/2021     | P1          |
| С          | THEFT 3D FROM MOTOR VEHICLE            | 700 W MAXWELL AVE               | 8/16/2021     | P2          |
| С          | THEFT 3D FROM MOTOR VEHICLE            | W MISSION AVE / N NORMANDIE ST  | 8/16/2021     | P2          |
| С          | THEFT 3D FROM MOTOR VEHICLE            | 1400 W CLEVELAND AVE            | 8/19/2021     | P2          |
| С          | THEFT 3D FROM MOTOR VEHICLE            | 2400 N MONROE ST                | 8/20/2021     | P2          |
| С          | THEFT 3D VEHICLE PARTS AND ACCESSORIES | 2100 N JEFFERSON ST             | 8/20/2021     | P2          |
| С          | THEFT OF MOTOR VEHICLE                 | 1400 W MONTGOMERY AVE           | 8/16/2021     | P1          |
| С          | THEFT OF MOTOR VEHICLE                 | 1900 N ELM ST                   | 8/18/2021     | P1          |
| С          | THEFT OF MOTOR VEHICLE                 | N WASHINGTON ST / W INDIANA AVE | 8/19/2021     | P2          |
| Α          | THEFT OF MOTOR VEHICLE                 | 2000 N HOWARD ST                | 8/20/2021     | P2          |
| <u>SPA</u> | <u>2RS</u>                             |                                 |               |             |
| С          | THEFT 3D FROM MOTOR VEHICLE            | 300 W NORTH RIVER DR            | 8/15/2021     | P2          |
| С          | THEFT 3D FROM MOTOR VEHICLE            | 300 W NORTH RIVER DR            | 8/17/2021     | P2          |
| С          | THEFT OF MOTOR VEHICLE                 | 300 W NORTH RIVER DR            | 8/21/2021     | P8          |
| <u>SPA</u> | <u>.2WC</u>                            |                                 |               |             |
| С          | ASSAULT 2D                             | 1500 W SHARP AVE                | 8/19/2021     | P1          |
| С          | BURGLARY 2D GARAGE                     | 2100 W SUMMIT PKWY              | 8/20/2021     | P1          |
| С          | THEFT 2D FROM BUILDING                 | 1900 W NORA AVE                 | 8/17/2021     | P2          |
| С          | THEFT 3D FROM MOTOR VEHICLE            | 2700 W GARDNER AVE              | 8/16/2021     | P2          |
| С          | THEFT 3D FROM MOTOR VEHICLE            | 1400 W DEAN AVE                 | 8/20/2021     | P2          |
| Α          | THEFT 3D FROM MOTOR VEHICLE            | 600 N CEDAR ST                  | 8/20/2021     | P2          |
| С          | THEFT 3D VEHICLE PARTS AND ACCESSORIES | 1400 W DEAN AVE                 | 8/20/2021     | P2          |
| С          | THEFT OF MOTOR VEHICLE                 | N SUMMIT BLVD / N SHERWOOD ST   | 8/16/2021     | P1          |
| С          | THEFT OF MOTOR VEHICLE                 | 2100 W SUMMIT PKWY              | 8/20/2021     | P1          |
| <u>SPA</u> | 2WH                                    |                                 |               |             |
| С          | ASSAULT 2D                             | 2500 W T J MEENACH DR           | 8/19/2021     | P1          |
|            |                                        |                                 |               |             |

| A/C | Offense Statute             | Address              | Reported Date | <u>Dist</u> |
|-----|-----------------------------|----------------------|---------------|-------------|
| С   | THEFT 2D FROM MOTOR VEHICLE | 2800 W ELLIOTT DR    | 8/15/2021     | P2          |
| С   | THEFT 3D FROM MOTOR VEHICLE | 3900 W RANDOLPH RD   | 8/17/2021     | P2          |
| С   | THEFT 3D FROM MOTOR VEHICLE | 3800 W WHISTALKS WAY | 8/19/2021     | P2          |
| Α   | THEFT 3D FROM MOTOR VEHICLE | 3900 W RANDOLPH RD   | 8/20/2021     | P2          |