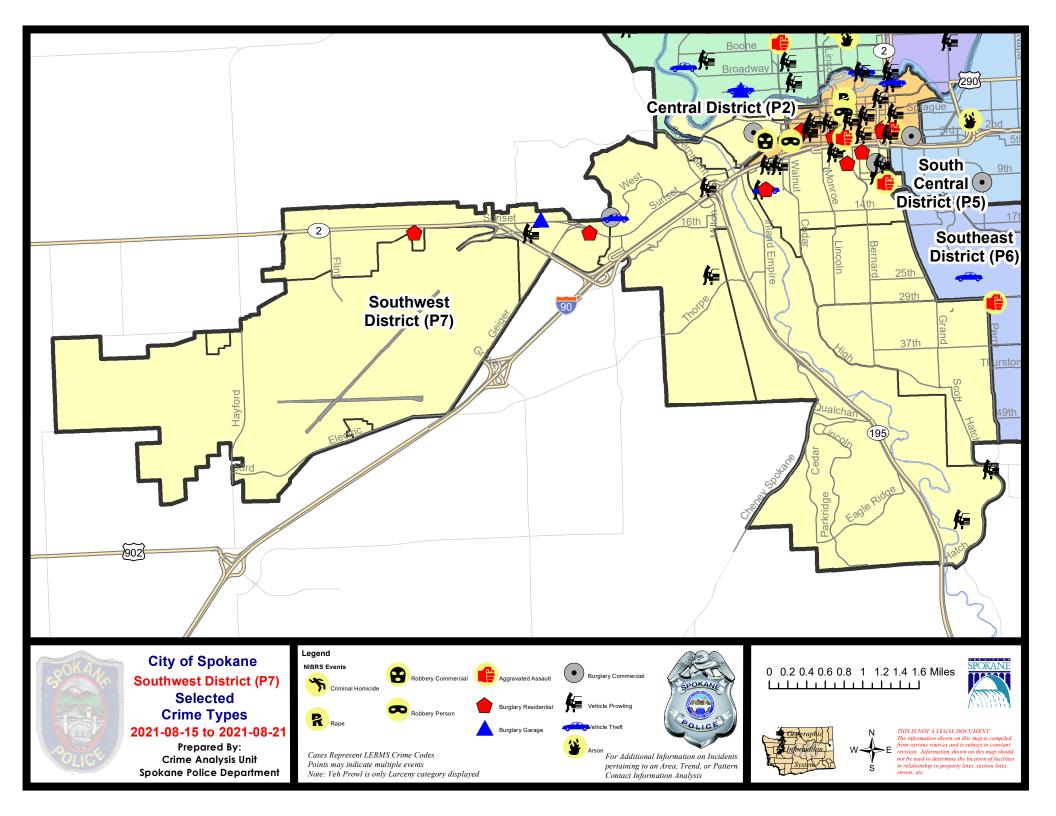

#### **Preliminary IBR Counts**

|           |                                                                                                                                  | 7 Da                        | ny Compan                   | ison                                           | 28 D                          | ay Compai                            | rison                                                       | YT                               | D Compariso                               | on                                                             |
|-----------|----------------------------------------------------------------------------------------------------------------------------------|-----------------------------|-----------------------------|------------------------------------------------|-------------------------------|--------------------------------------|-------------------------------------------------------------|----------------------------------|-------------------------------------------|----------------------------------------------------------------|
| NIBRS Ca  | ategories (Part 1 Selected)                                                                                                      | Current                     | Prior                       | Percent                                        | Current                       | Prior                                | Percent                                                     | Current                          | Prior                                     | Percent                                                        |
| Violent   | Criminal Homicide Rape Robbery - Commercial Robbery - Person Aggravated Assault - Non DV Aggravated Assault - DV  Violent Total: | 0<br>0<br>1<br>0<br>0<br>1  | 0<br>2<br>0<br>1<br>0<br>0  | -100.00%<br>-100.00%                           | 0<br>2<br>1<br>1<br>3<br>3    | 0<br>2<br>0<br>0<br>5<br>3           | -40.00%<br>0.00%                                            | 2<br>20<br>3<br>10<br>33<br>29   | 1<br>21<br>2<br>19<br>32<br>18            | 100.00%<br>-4.76%<br>50.00%<br>-47.37%<br>3.13%<br>61.11%      |
| Property  | Burglary - Residential Burglary Garage Burglary Commercial Larceny Vehicle Theft Arson  Property Total:                          | 5<br>1<br>3<br>23<br>2<br>0 | 3<br>1<br>2<br>15<br>5<br>0 | 66.67%<br>0.00%<br>50.00%<br>53.33%<br>-60.00% | 11<br>6<br>5<br>75<br>13<br>0 | 9<br>6<br>2<br>94<br>11<br>2         | 22.22%<br>0.00%<br>150.00%<br>-20.21%<br>18.18%<br>-100.00% | 65<br>44<br>29<br>630<br>86<br>5 | 82<br>58<br>38<br>858<br>105<br>8         | -20.73%<br>-24.14%<br>-23.68%<br>-26.57%<br>-18.10%<br>-37.50% |
| Prelimina | ry Part 1 Crime Totals:                                                                                                          | 36                          | 29                          | 24.14%                                         | 120                           | 134                                  | -10.45%                                                     | 956                              | 1242                                      | -23.03%                                                        |
|           | Current 7 Day Period: Current 28 Day Period: Current YTD Day Period:                                                             | 7/                          | 25/2021                     | - 8/21/2021<br>- 8/21/2021<br>- 8/21/2021      | Prior 28                      | Day Period<br>Day Perio<br>D Period: |                                                             | 6/27/2021                        | - 8/14/2021<br>- 7/24/2021<br>- 8/21/2020 |                                                                |

#### SE - Southwest District (P7)

| A/C | Offense Statute                              | <u>Address</u>          | Reported Date | <u>Dist</u> |
|-----|----------------------------------------------|-------------------------|---------------|-------------|
| SPD | <mark>97ВА</mark>                            |                         |               |             |
| С   | BURGLARY 2D COMMERCIAL                       | 2000 W PACIFIC AVE      | 8/17/2021     | P6          |
| С   | ROBBERY 1D COMMERCIAL                        | 1800 W 3RD AVE          | 8/20/2021     | P7          |
| С   | THEFT 3D VEHICLE PARTS AND ACCESSORIES       | 2100 W 1ST AVE          | 8/16/2021     | P7          |
| С   | THEFT 3D VEHICLE PARTS AND ACCESSORIES       | 100 S OAK ST            | 8/21/2021     | P7          |
| SPD | <b>27CH</b>                                  |                         |               |             |
| С   | ASSAULT 2D                                   | 0 W ROCKWOOD BLVD       | 8/18/2021     | P6          |
| С   | BURGLARY 2D COMMERCIAL                       | 600 S MCCLELLAN ST      | 8/20/2021     | P5          |
| С   | RESIDENTIAL BURGLARY                         | 300 W 5TH AVE           | 8/18/2021     | P8          |
| С   | RESIDENTIAL BURGLARY                         | 1800 W 10TH AVE         | 8/19/2021     | P7          |
| С   | RESIDENTIAL BURGLARY                         | 600 S HOWARD ST         | 8/19/2021     | P7          |
| С   | THEFT 1D FROM MOTOR VEHICLE                  | 1600 W 6TH AVE          | 8/18/2021     | P7          |
| С   | THEFT 2D FROM MOTOR VEHICLE                  | 100 W 8TH AVE           | 8/16/2021     | P7          |
| С   | THEFT 2D FROM MOTOR VEHICLE                  | 0 W 7TH AVE             | 8/20/2021     | P7          |
| С   | THEFT 3D ALL OTHER                           | 1800 W 7TH AVE          | 8/16/2021     | P7          |
| С   | THEFT 3D ALL OTHER                           | 600 S MCCLELLAN ST      | 8/17/2021     | P6          |
| С   | THEFT 3D FROM BUILDING                       | 1100 W 8TH AVE          | 8/15/2021     | P7          |
| С   | THEFT 3D FROM MOTOR VEHICLE                  | 1800 W 6TH AVE          | 8/17/2021     | P7          |
| С   | THEFT 3D FROM MOTOR VEHICLE                  | 1900 W 10TH AVE         | 8/18/2021     | P7          |
| Α   | THEFT 3D FROM MOTOR VEHICLE                  | 800 W 5TH AVE           | 8/20/2021     | P7          |
| Α   | THEFT 3D FROM MOTOR VEHICLE                  | 800 W 5TH AVE           | 8/20/2021     | P7          |
| С   | THEFT 3D FROM MOTOR VEHICLE                  | 100 W 8TH AVE           | 8/20/2021     | P7          |
| С   | THEFT 3D VEHICLE PARTS AND ACCESSORIES       | 1100 S WALNUT PL        | 8/17/2021     | P7          |
| С   | THEFT OF MOTOR VEHICLE                       | 1800 W 10TH AVE         | 8/19/2021     | P7          |
| SPD | 97CS                                         |                         |               |             |
| С   | THEFT 3D SHOPLIFTING                         | 500 E 29TH AVE          | 8/18/2021     | P7          |
| SPD | <del>07GT</del>                              |                         |               |             |
| С   | THEFT 3D FROM MOTOR VEHICLE                  | 2300 S CANYON WOODS LN  | 8/18/2021     | P7          |
| С   | THEFT 3D VEHICLE PARTS AND ACCESSORIES       | 2300 S CANYON WOODS LN  | 8/18/2021     | P7          |
| SPD | 07LC                                         |                         |               |             |
| С   | IBR Purposes Only - Theft From Motor Vehicle | 5700 S PERRY ST         | 8/16/2021     | P6          |
| С   | THEFT OF A FIREARM FROM MOTOR VEHICLE        | 6600 S HIGHLAND PARK DR | 8/18/2021     | P7          |
| SPD | <u> </u>                                     |                         |               |             |
| С   | BURGLARY 2D COMMERCIAL                       | 1400 S ASSEMBLY RD      | 8/19/2021     | P7          |
| С   | THEFT 3D ALL OTHER                           | 2700 W SUNSET BLVD      | 8/19/2021     | P7          |
| Α   | THEFT 3D FROM MOTOR VEHICLE                  | 800 S MILTON ST         | 8/20/2021     | P7          |
| С   | THEFT OF MOTOR VEHICLE                       | 1400 S ASSEMBLY RD      | 8/19/2021     | P7          |
|     |                                              |                         |               |             |

| A/C | Offense Statute             | Address           | Reported Date | <u>Dist</u> |
|-----|-----------------------------|-------------------|---------------|-------------|
| SPD | <u>7WP</u>                  |                   |               |             |
| С   | BURGLARY 1D FROM RESIDENCE  | 1600 S ROYAL ST   | 8/16/2021     | P7          |
| С   | BURGLARY 2D GARAGE          | 5600 W SUNSET HWY | 8/16/2021     | P7          |
| С   | RESIDENTIAL BURGLARY        | 7700 W SUNSET HWY | 8/21/2021     | P7          |
| С   | THEFT 3D FROM MOTOR VEHICLE | 1600 S WINDSOR DR | 8/18/2021     | P7          |
| Α   | THEFT 3D FROM MOTOR VEHICLE | 1600 S WINDSOR DR | 8/20/2021     | P7          |