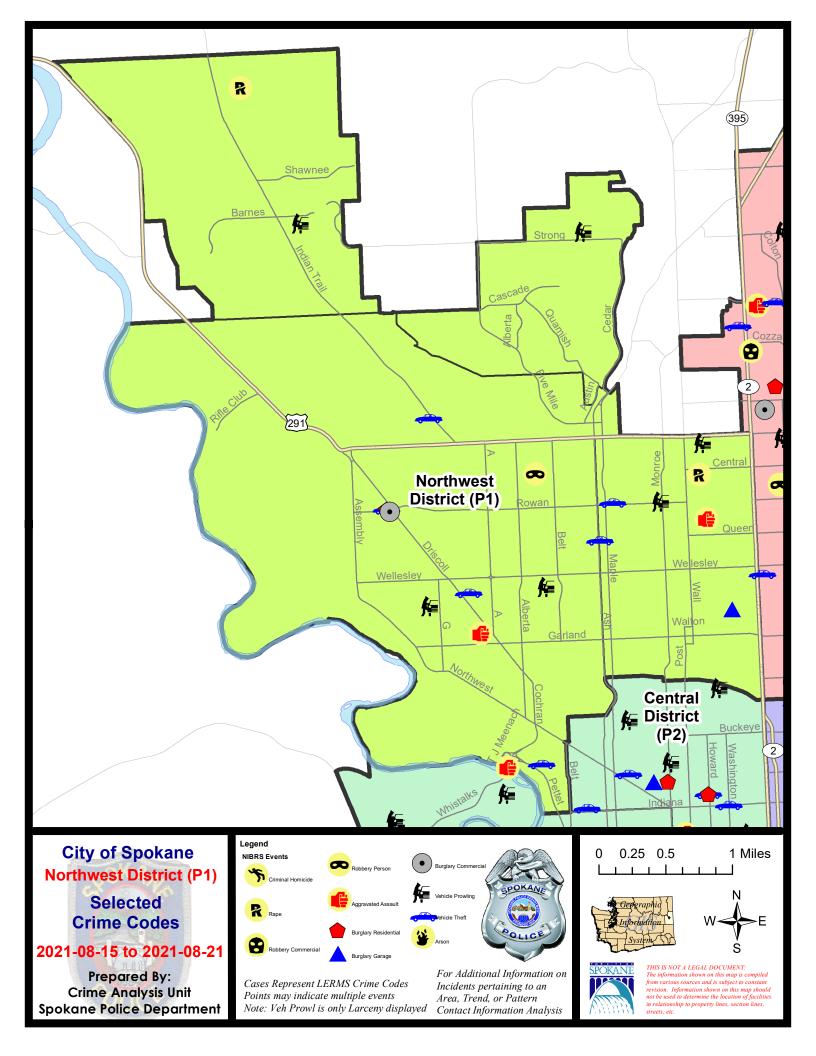

#### NW - Northwest District (P1)

| A/C        | Offense Statute                                  | <u>Address</u>                 | Reported Date | <u>Dist</u> |
|------------|--------------------------------------------------|--------------------------------|---------------|-------------|
| <u>SPA</u> | 1BS                                              |                                |               |             |
| С          | THEFT OF MOTOR VEHICLE                           | 3400 W HOLYOKE AVE             | 8/21/2021     | P1          |
| SPA        | .1FM                                             |                                |               |             |
| С          | THEFT 2D FROM MOTOR VEHICLE                      | 1700 W KEDLIN LN               | 8/17/2021     | P1          |
| <u>SPA</u> | <u>11T</u>                                       |                                |               |             |
| С          | RAPE 2D                                          |                                | 8/16/2021     | P1          |
| С          | THEFT 2D FROM MOTOR VEHICLE                      | 9000 N FARMDALE ST             | 8/20/2021     | P1          |
| <u>SPA</u> | <u>1NH</u>                                       |                                |               |             |
| С          | ASSAULT 2D                                       | 5200 N STEVENS ST              | 8/15/2021     | P1          |
| С          | BURGLARY 1D GARAGE                               | 4100 N CALISPEL ST             | 8/16/2021     | P1          |
| С          | MAIL THEFT                                       | 4100 N HOWARD ST               | 8/20/2021     | P1          |
| С          | RAPE 2D                                          |                                | 8/17/2021     | P1          |
| С          | TAKING MOTOR VEHICLE WITHOUT PERMISSION 2D       | 5000 N ASH ST                  | 8/17/2021     | P1          |
| С          | THEFT 2D FROM MOTOR VEHICLE                      | 5500 N MONROE ST               | 8/17/2021     | P1          |
| Α          | THEFT 3D ALL OTHER                               | 300 W DALKE AVE                | 8/15/2021     | P1          |
| С          | THEFT 3D ALL OTHER                               | 5500 N WALNUT ST               | 8/18/2021     | P1          |
| С          | THEFT 3D FROM MOTOR VEHICLE                      | 6200 N STEVENS ST              | 8/15/2021     | P1          |
| С          | THEFT OF MOTOR VEHICLE                           | 5500 N WALNUT ST               | 8/18/2021     | P1          |
| SPA        | 1 <u>NW</u>                                      |                                |               |             |
| С          | ASSAULT OF A CHILD 3D WEAPON OR NEGLIGENT INJURY | 3000 W WALTON AVE              | 8/16/2021     | P1          |
| С          | BURGLARY 2D COMMERCIAL                           | 3900 W ROWAN AVE               | 8/20/2021     | P1          |
| С          | MAIL THEFT                                       | 4200 N E ST                    | 8/19/2021     | P1          |
| С          | RESIDENTIAL BURGLARY                             | 4000 W ROWAN AVE               | 8/16/2021     | P1          |
| С          | ROBBERY 1D PERSON                                | N NETTLETON ST / W CENTRAL AVE | 8/17/2021     | P1          |
| С          | TAKING MOTOR VEHICLE WITHOUT PERMISSION 1D       | 2400 N NETTLETON ST            | 8/19/2021     | P1          |
| С          | THEFT 2D FROM MOTOR VEHICLE                      | 3600 W HEROY AVE               | 8/20/2021     | P1          |
| С          | THEFT 3D ALL OTHER                               | 2600 W CROWN AVE               | 8/16/2021     | P1          |
| С          | THEFT 3D FROM MOTOR VEHICLE                      | 2300 W WELLESLEY AVE           | 8/19/2021     | P1          |
| С          | THEFT 3D VEHICLE PARTS AND ACCESSORIES           | 2800 W CROWN AVE               | 8/17/2021     | P1          |
| С          | THEFT OF MOTOR VEHICLE                           | 4000 W ROWAN AVE               | 8/16/2021     | P1          |
| С          | THEFT OF MOTOR VEHICLE                           | 3100 W PRINCETON AVE           | 8/21/2021     | P1          |
|            |                                                  |                                |               |             |