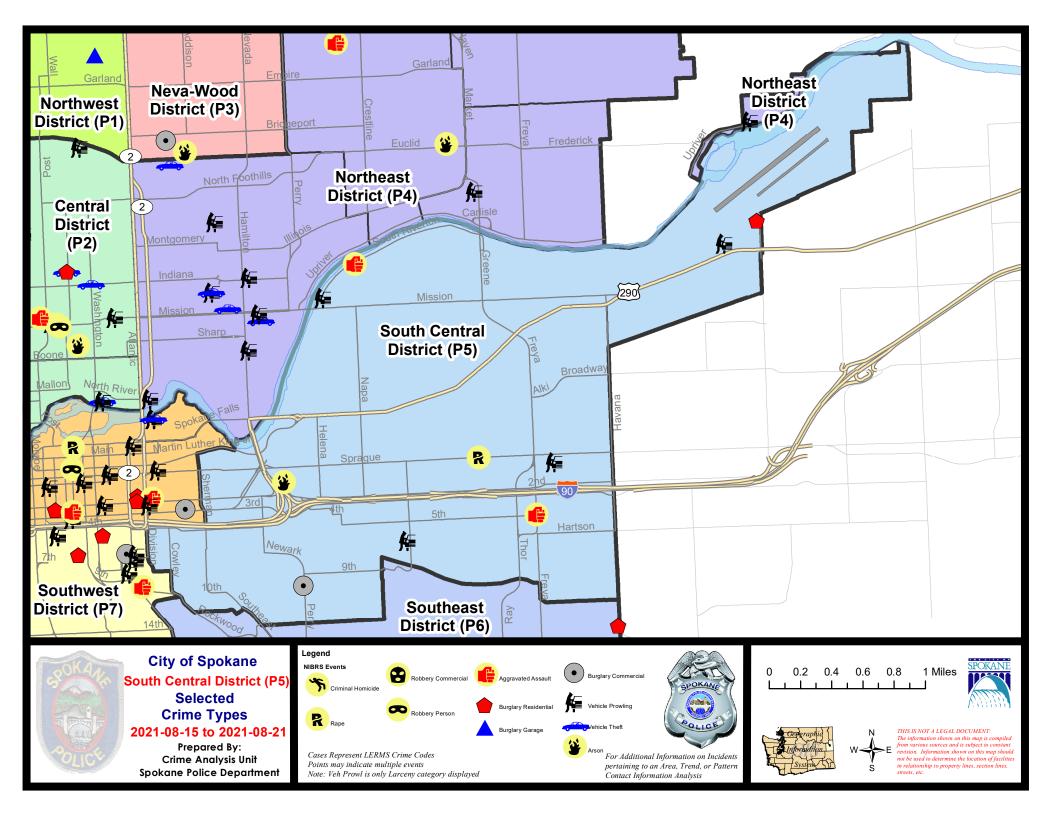

#### **SE - South Central District (P5)**

#### SE - South Central District (P5)

| A/C | Offense Statute                                  | <u>Address</u>            | Reported Date | <u>Dist</u> |
|-----|--------------------------------------------------|---------------------------|---------------|-------------|
| SPC | <u>5EC</u>                                       |                           |               |             |
| С   | ARSON 2D                                         | 1200 E PACIFIC AVE        | 8/15/2021     | P6          |
| С   | BURGLARY 2D COMMERCIAL                           | 1000 S PERRY ST           | 8/21/2021     | P7          |
| С   | RAPE 1D                                          |                           | 8/16/2021     | P5          |
| С   | THEFT 1D VEHICLE PARTS AND ACCESSORIES           | 4000 E SPRAGUE AVE        | 8/20/2021     | P5          |
| С   | THEFT 2D FROM MOTOR VEHICLE                      | 3700 E 1ST AVE            | 8/17/2021     | P5          |
| С   | THEFT 3D ALL OTHER                               | 2500 E SPRAGUE AVE        | 8/18/2021     | P5          |
| С   | THEFT 3D FROM BUILDING                           | 3800 E 8TH AVE            | 8/19/2021     | P5          |
| С   | THEFT 3D FROM BUILDING                           | 1000 S PERRY ST           | 8/21/2021     | P7          |
| Α   | THEFT 3D FROM MOTOR VEHICLE                      | 2300 E HARTSON AVE        | 8/20/2021     | P5          |
| С   | VEHICULAR ASSAULT                                | S FREYA ST / E 5TH AVE    | 8/20/2021     | P6          |
| SPC | <u>5GP</u>                                       |                           |               |             |
| С   | ASSAULT 2D                                       | 1900 E SOUTH RIVERTON AVE | 8/16/2021     | P6          |
| С   | IBR Purposes Only - Burglary/Breaking & Entering | 5600 E UNION AVE          | 8/15/2021     | P6          |
| С   | THEFT 3D FROM MOTOR VEHICLE                      | 1600 E SOUTH RIVERTON AVE | 8/17/2021     | P5          |
| С   | THEFT 3D FROM MOTOR VEHICLE                      | 5300 E COMMERCE AVE       | 8/20/2021     | P5          |
| С   | THEFT 3D VEHICLE PARTS AND ACCESSORIES           | 1800 E SPRINGFIELD AVE    | 8/16/2021     | P5          |